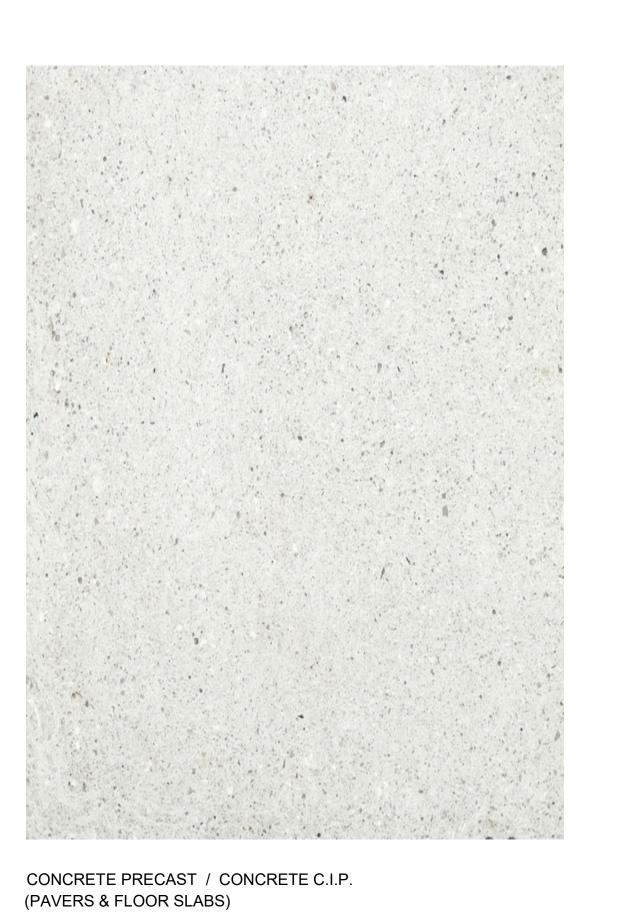

TYPICAL SPANDREL GLAZING 0-0186 LIGHT WHITE

FLUROPON SPECIAL BONE WHITE (METAL PANELS)

5 Camden Street, Toronto, ON, Canada, M5V 1V2 T. 416.598.0554 www.teeplearch.com All drawings, specifications, related documents and design are the copyright property of the architect and must be returned upon request. Reproduction of the drawings, specifications, related documents and design in whole or in part is strictly forbidden without the architect's written permission. This drawing, as an instrument of service, is provided by and is the property of Teeple Architects Inc., and shall be used only for the project named on this drawing and solely for reference purposes only. The contractor is responsible for the coordination and verification of all dimensions contained herein and all measurements and conditions on site as they pertain to these documents. The contractor shall report any discrepancies to the consultant in writing prior to the commencement of any affected work. DO NOT SCALE THIS DRAWING This drawing shall not be used for construction purposes unless countersigned Teeple Architects Inc. NO. DATE: ISSUED FOR: 1 2024-02-16 ISSUED FOR OPA/ZBA 