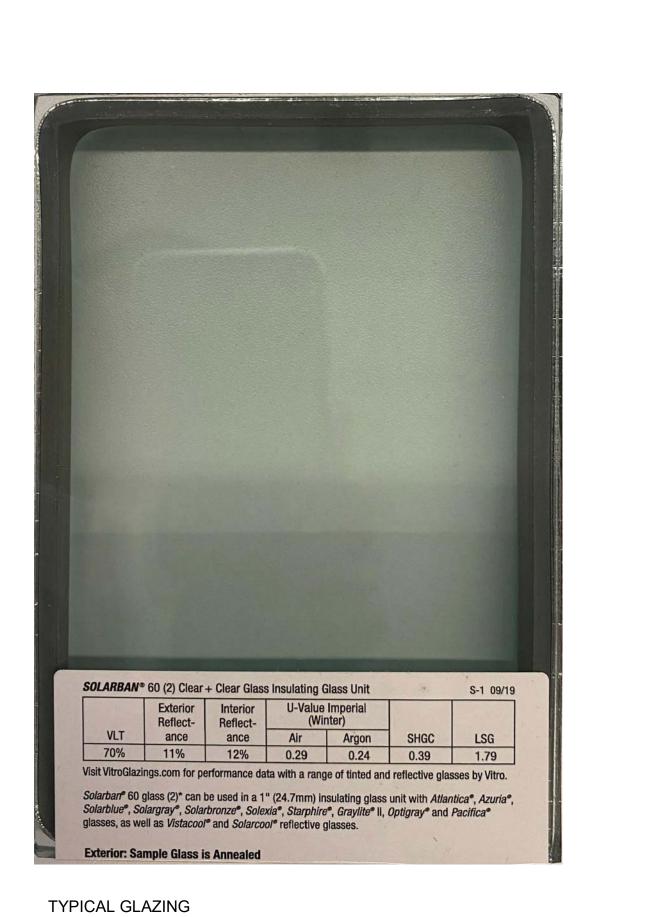

TYPICAL SPANDREL GLAZING 0-0186 LIGHT WHITE

FLUROPON SPECIAL BONE WHITE (METAL PANELS)

5 Camden Street, Toronto, ON, Canada, M5V 1V2 T. 416.598.0554 www.teeplearch.com All drawings, specifications, related documents and design are the copyright property of the architect and must be returned upon request. Reproduction of the drawings, specifications, related documents and design in whole or in part is strictly forbidden without the architect's written permission. This drawing, as an instrument of service, is provided by and is the property of Teeple Architects Inc., and shall be used only for the project named on this drawing and solely for reference purposes only. The contractor is responsible for the coordination and verification of all dimensions contained herein and all measurements and conditions on site as they pertain to these documents. The contractor shall report any discrepancies to the consultant in writing prior to the commencement of any affected work. DO NOT SCALE THIS DRAWING This drawing shall not be used for construction purposes unless countersigned Teeple Architects Inc. NO. DATE: ISSUED FOR: 1 2024-02-16 ISSUED FOR OPA/ZBA 