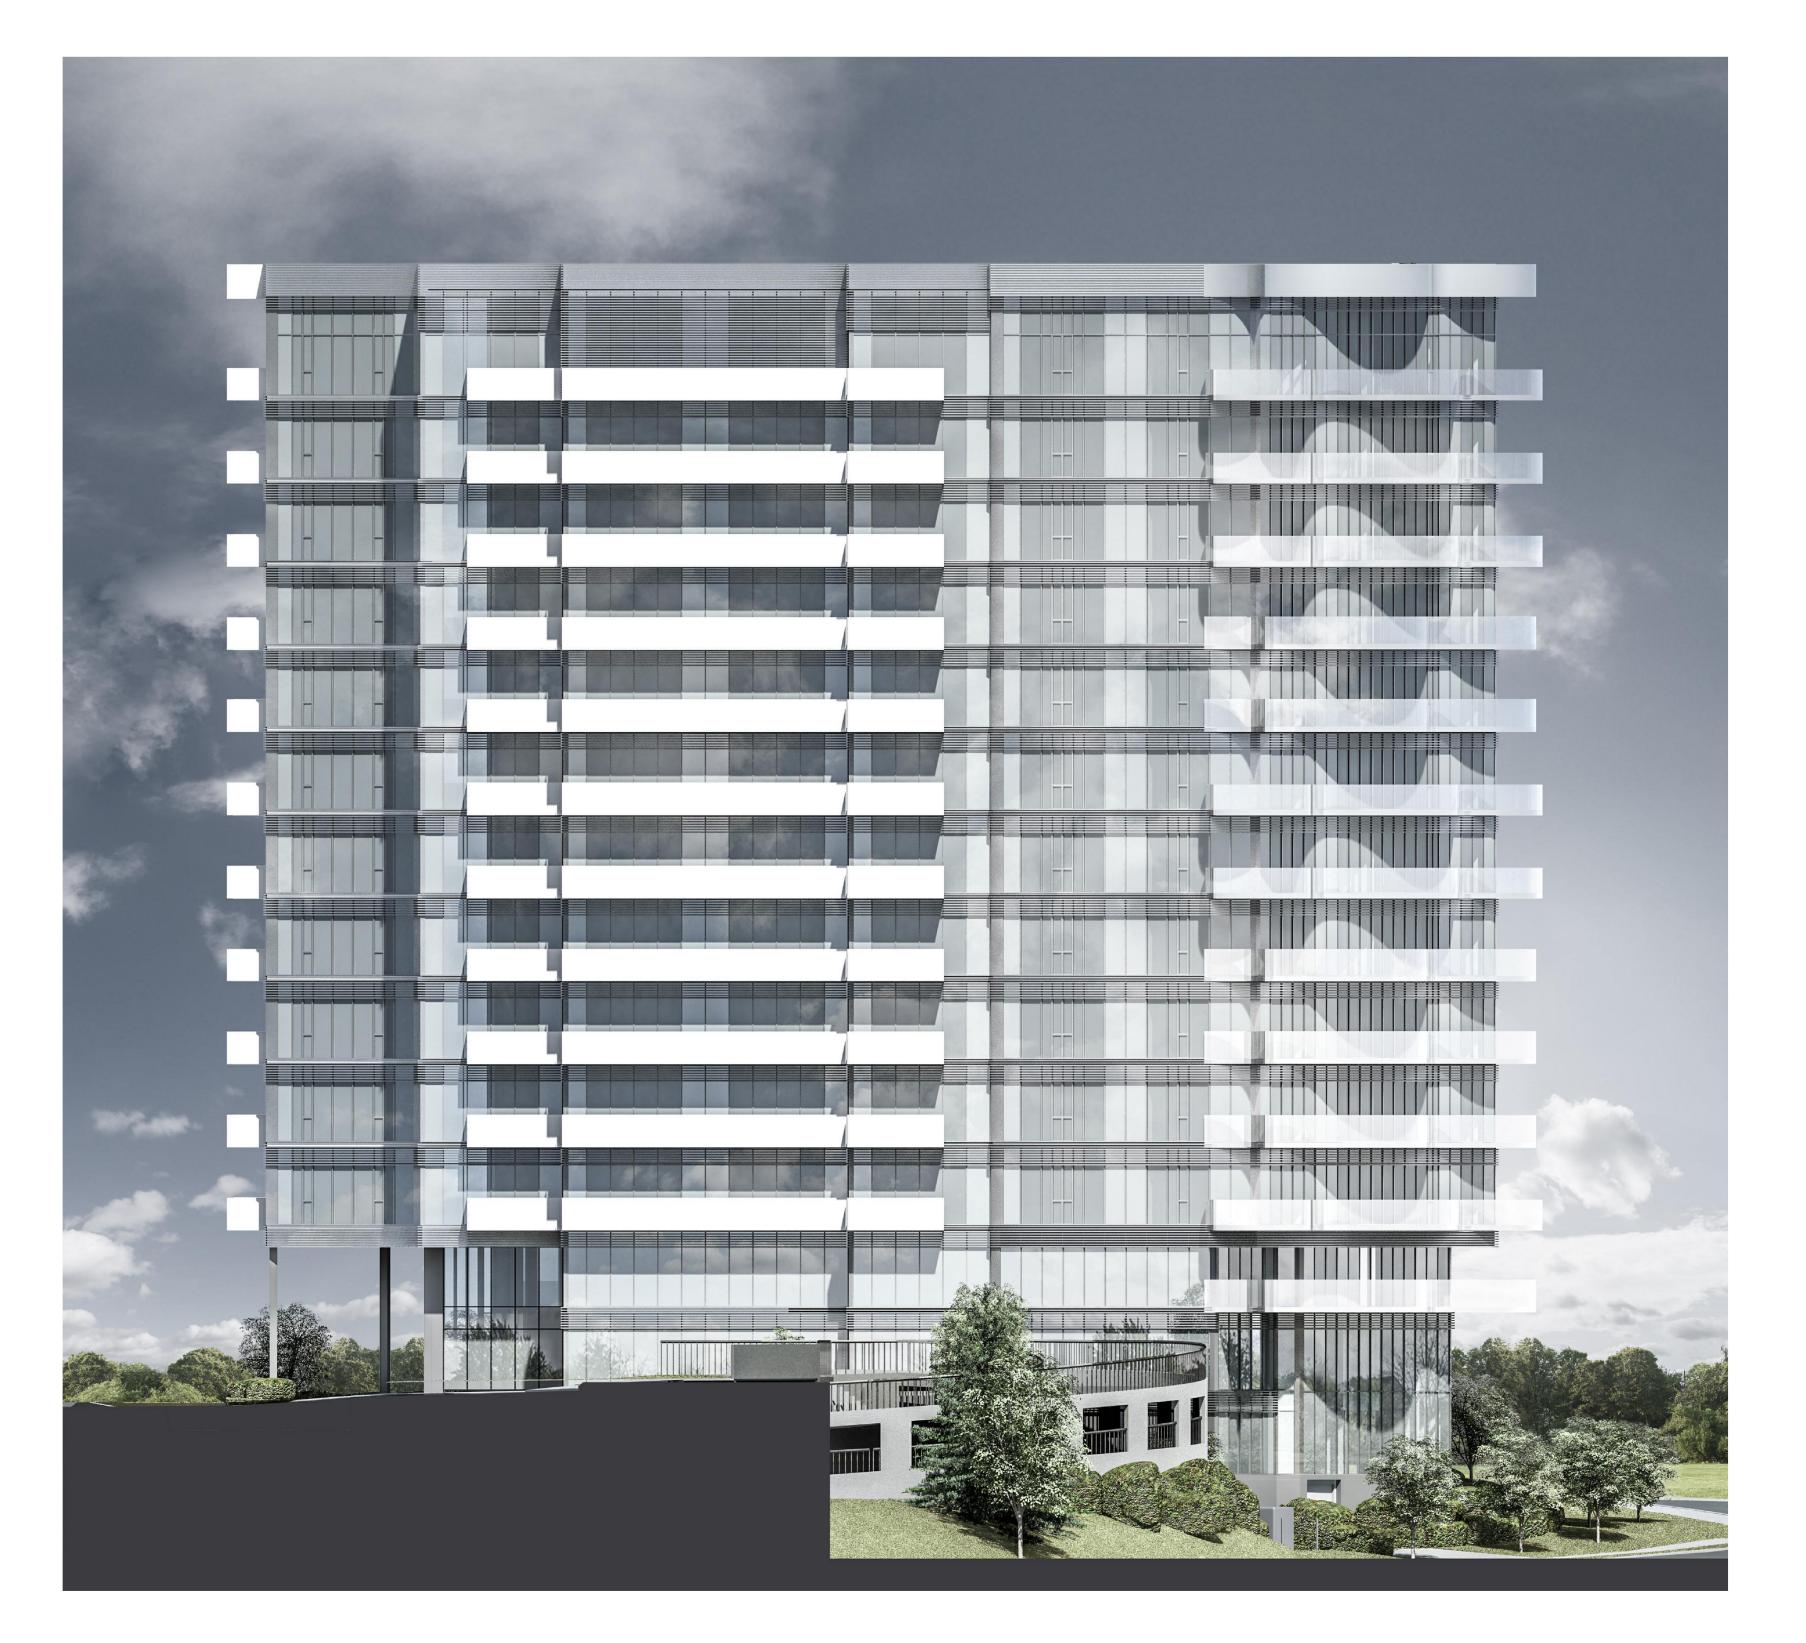

SOUTH ELEVATION RENDERING

1:150

A402

AVA JANIKOWSKI
ARCHITECT INC.

2973 Lakeshore Blvd. W.
Toronto, Ontario, Canada M8V 1J5
Phone (416) 252-8858 Fax (416) 252-3954

description

Revisions

70 OLD MILL ROAD

70 OLD MILL ROAD, OAKVILLE, ON

SOUTH ELEVATION

| drawn by    | M.Sh. | date      | SEPT 202 |
|-------------|-------|-----------|----------|
| checked by  | A.J.  | scale     | 1 : 150  |
| project no. |       | sheet no. |          |
| rev no.     |       |           |          |