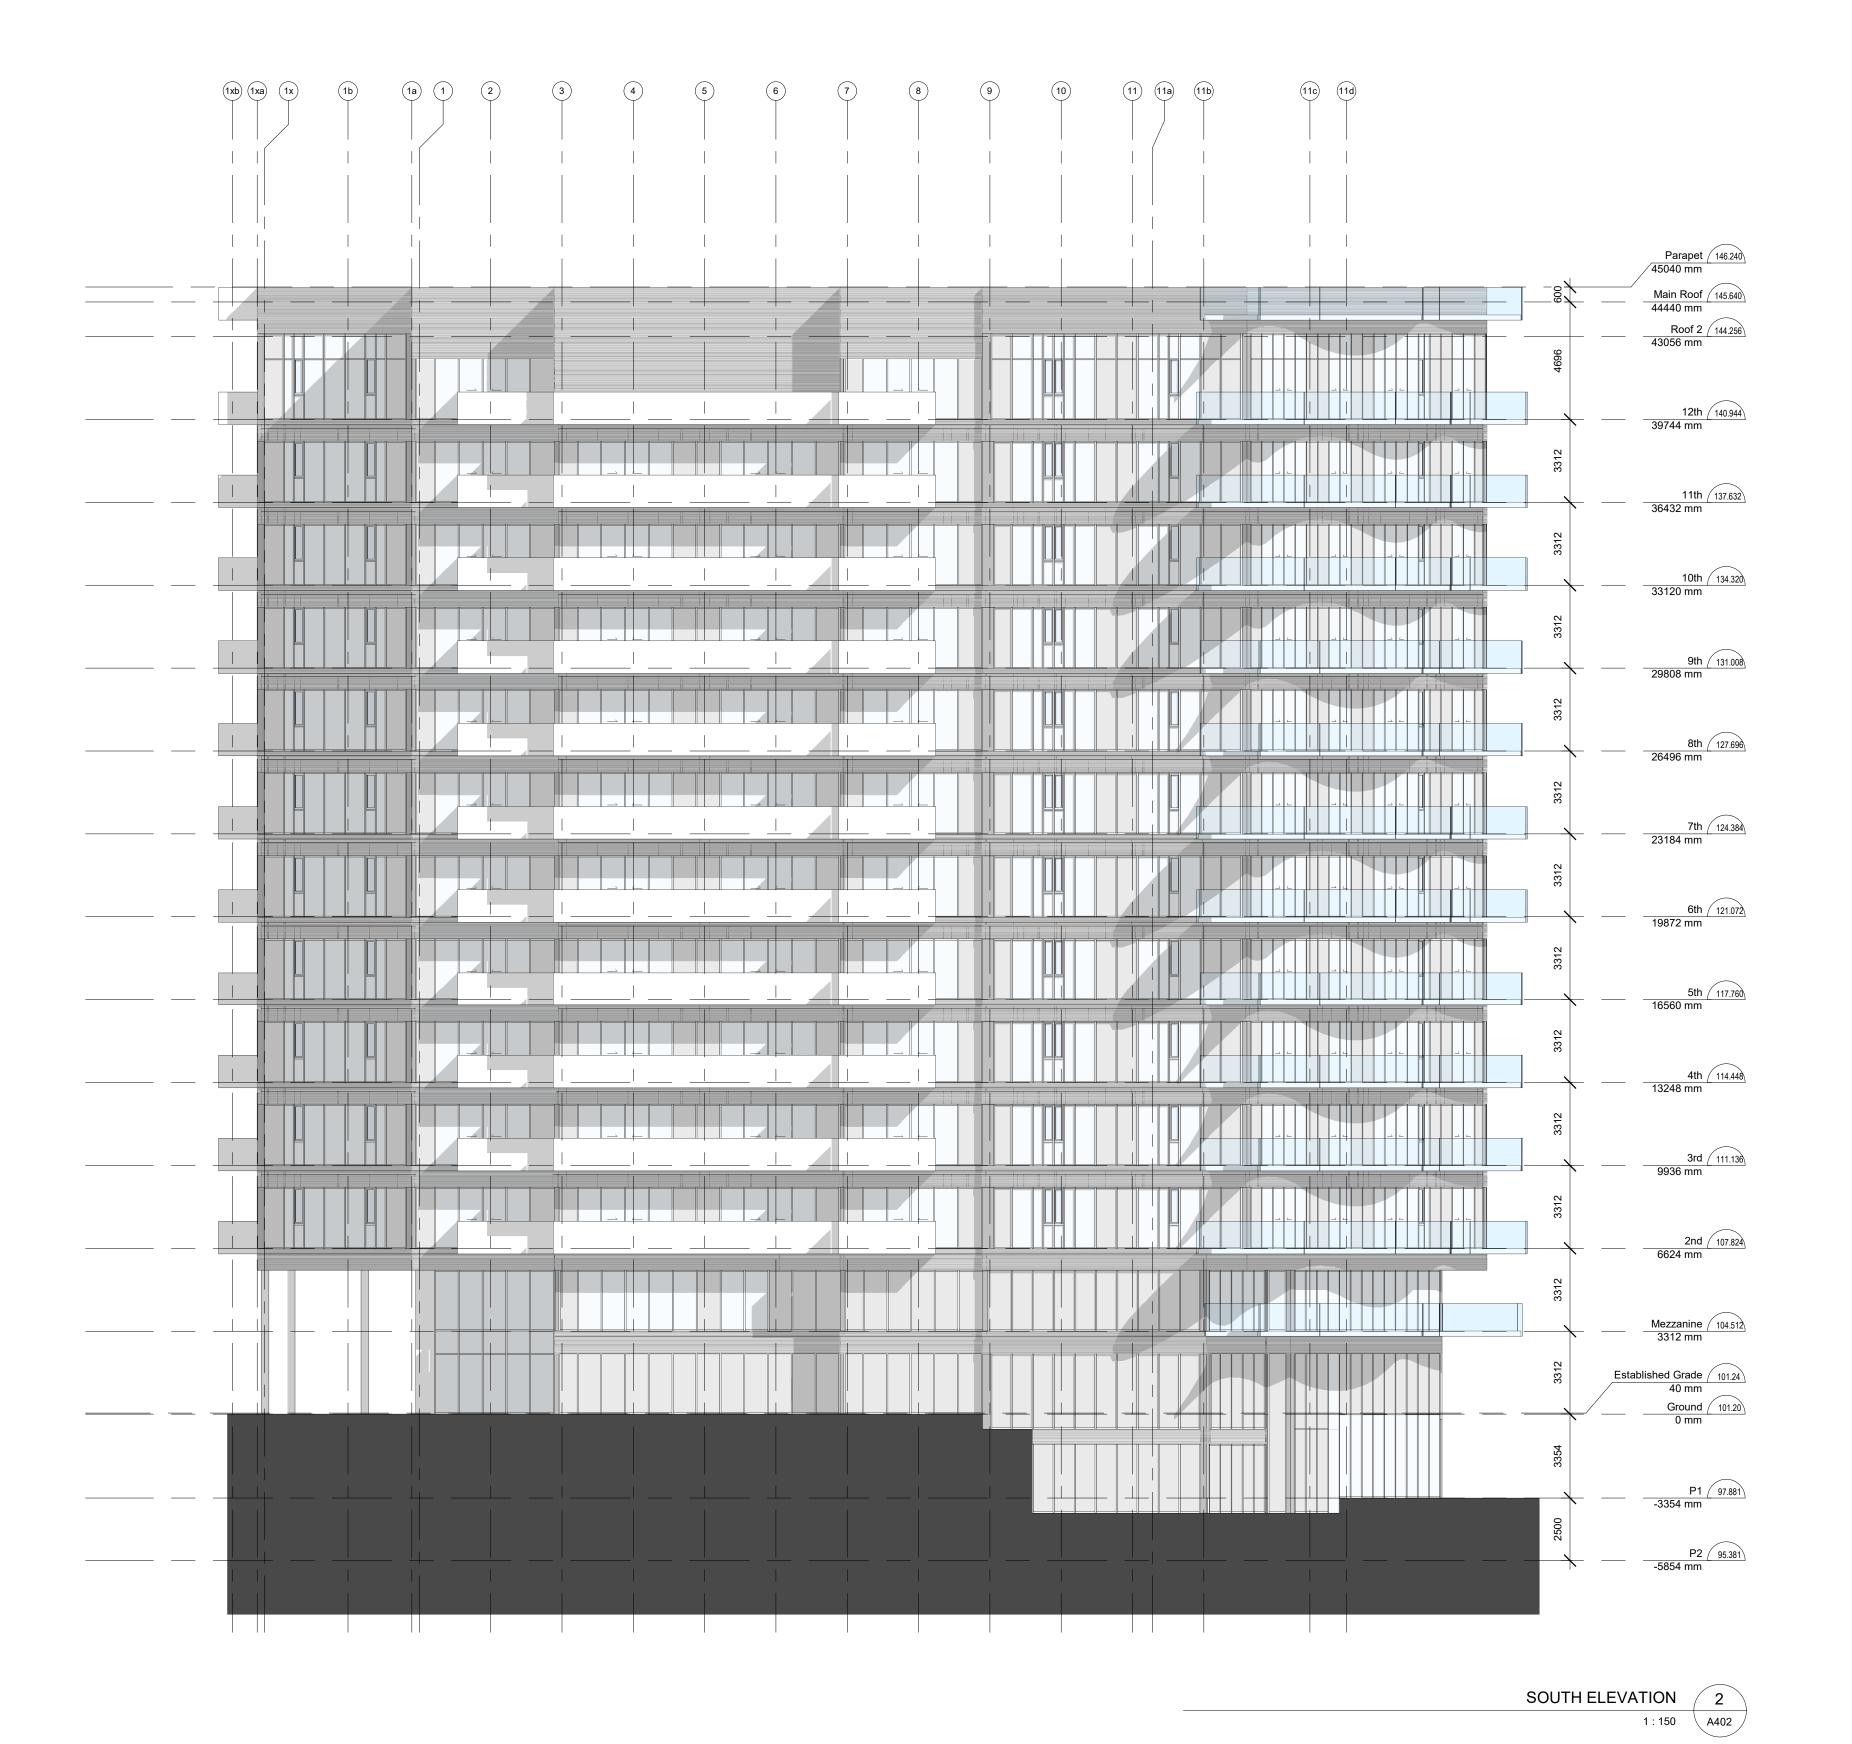

SOUTH ELEVATION RENDERING

1:150

A402

AVA JANIKOWSKI
ARCHITECT INC.

2973 Lakeshore Blvd. W.
Toronto, Ontario, Canada M8V 1J5
Phone (416) 252-8858 Fax (416) 252-3954

description

Revisions

70 OLD MILL ROAD

70 OLD MILL ROAD, OAKVILLE, ON

SOUTH ELEVATION

| drawn by    | M.Sh. | date      | SEPT 202 |
|-------------|-------|-----------|----------|
| checked by  | A.J.  | scale     | 1 : 150  |
| project no. |       | sheet no. |          |
| rev no.     |       |           |          |