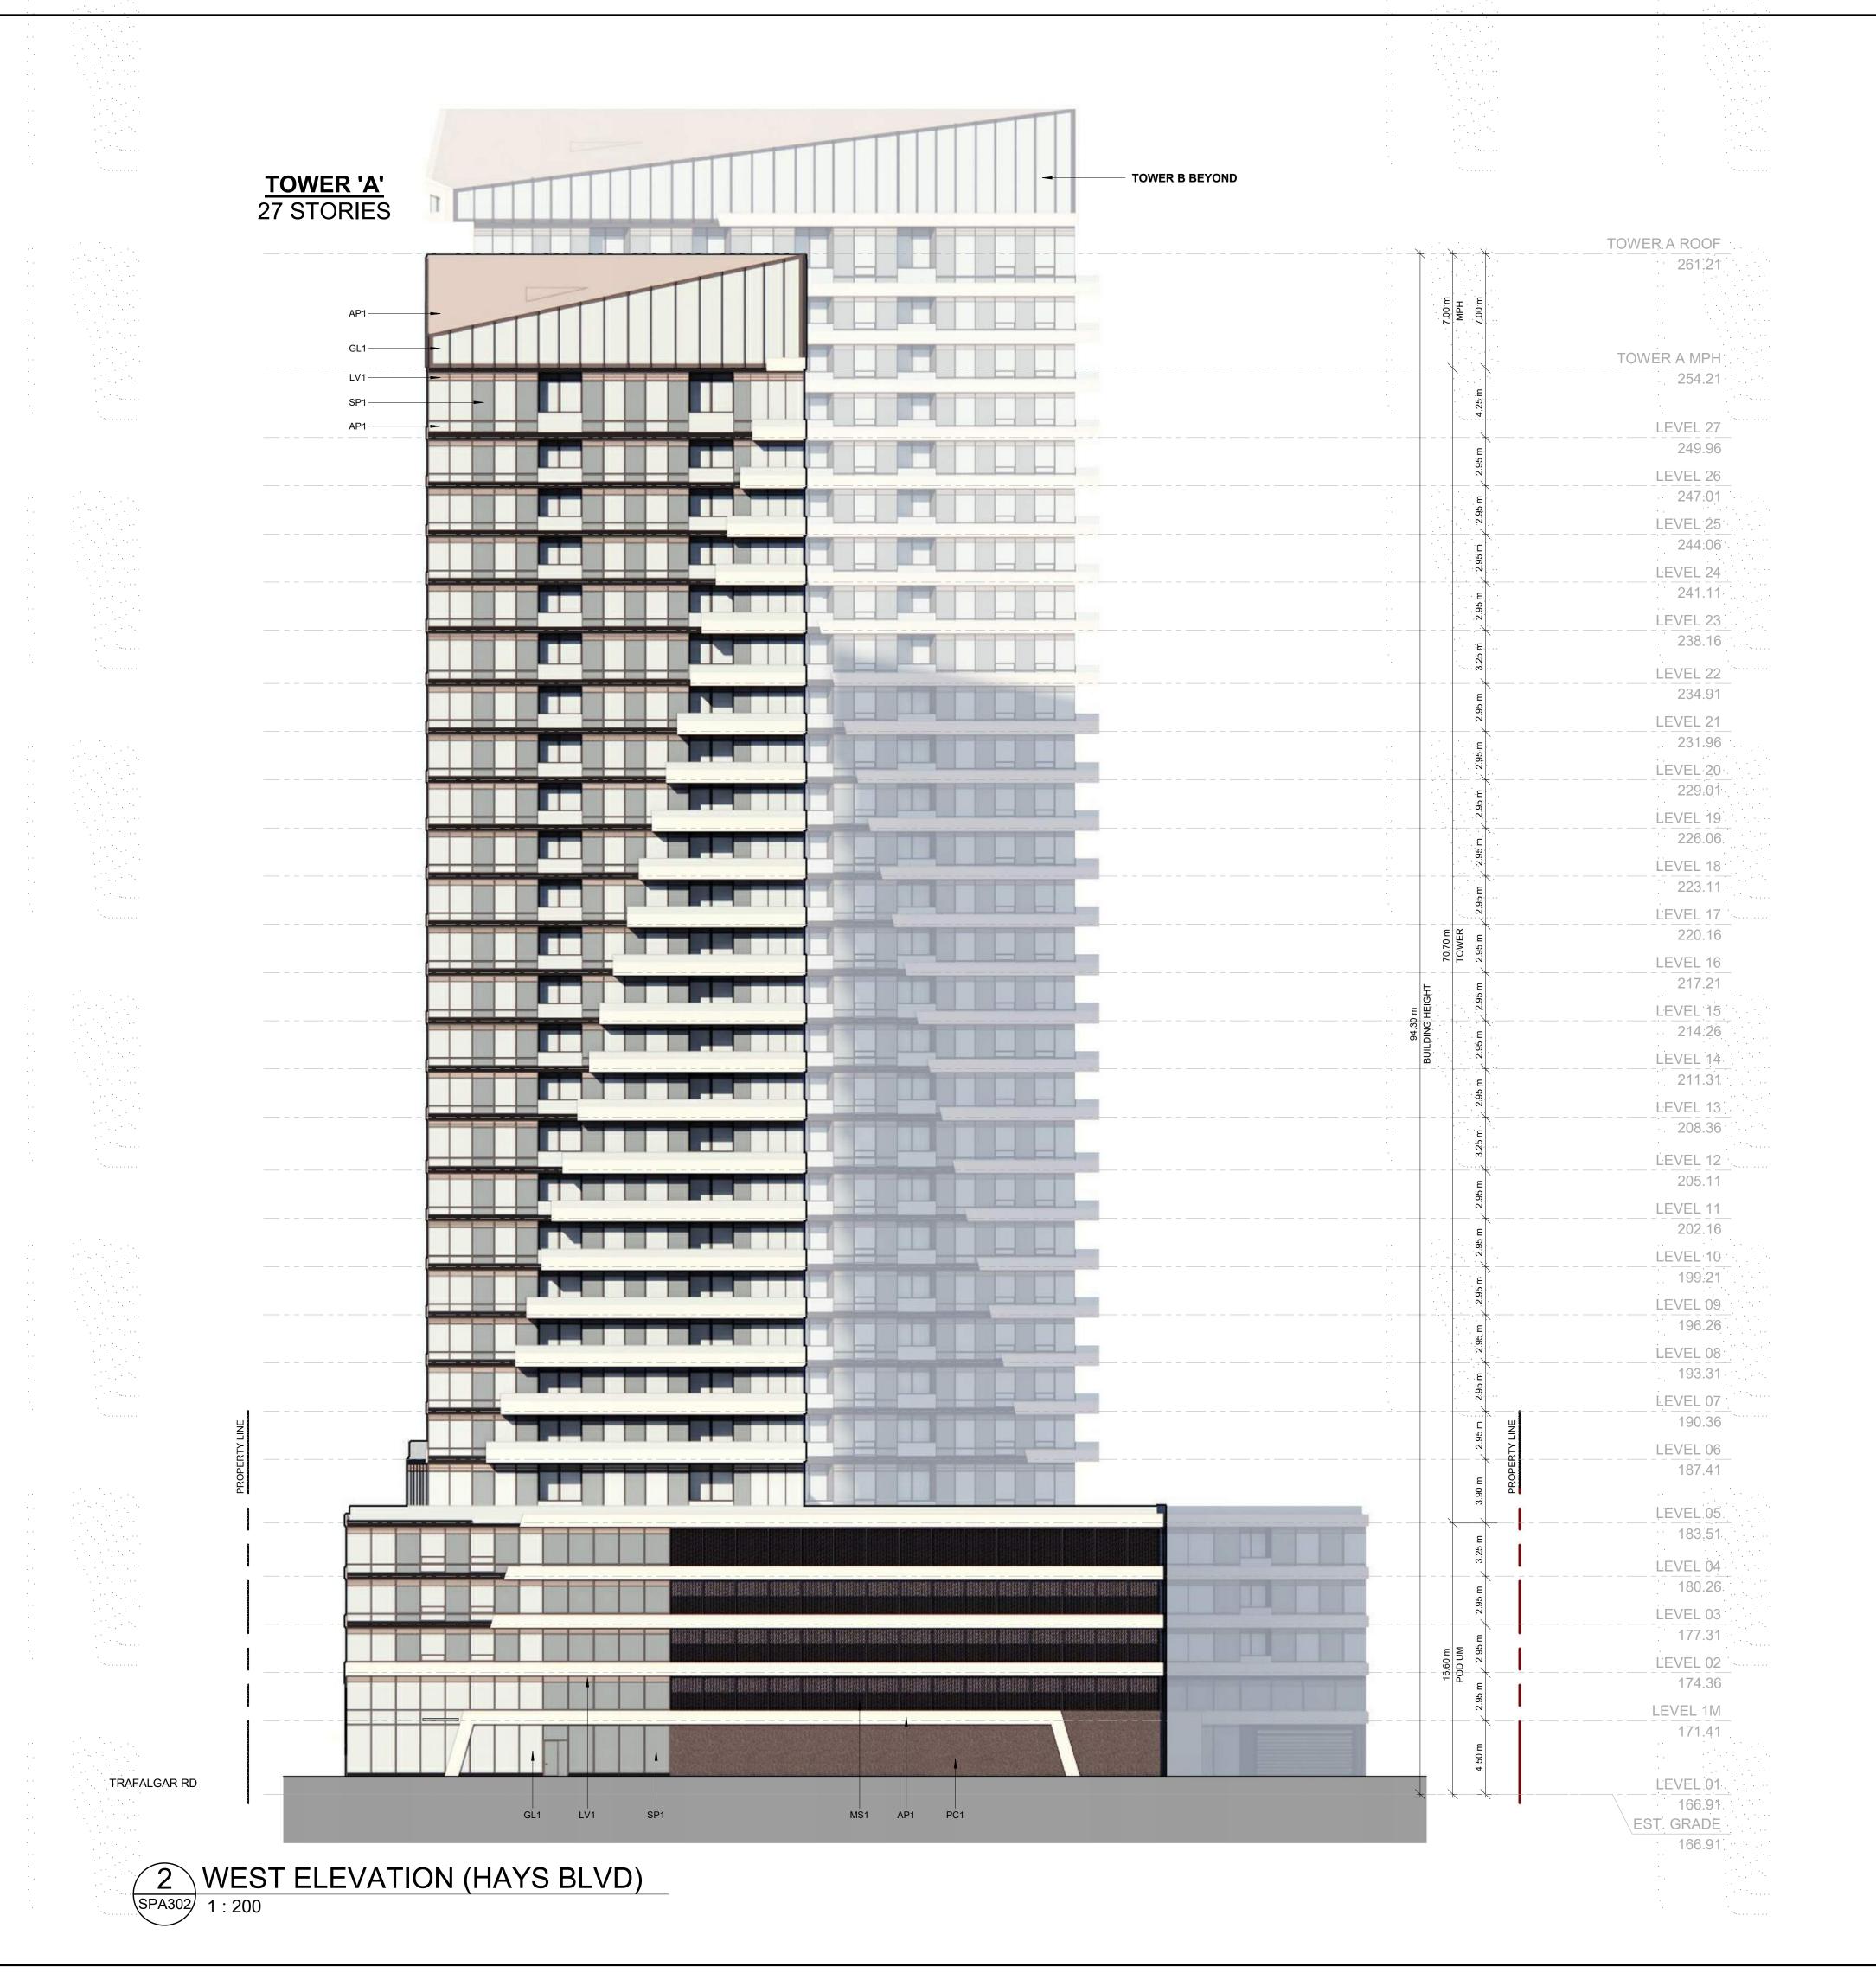

# **EXTERIOR FINISHES LEGEND**

| GL1 | INSULATING UNIT        | - CLEAR          |
|-----|------------------------|------------------|
| SP1 | SPANDREL GLASS UNIT    | - COLOUR (WHITE) |
| LV1 | ALUMINUM WALL LOUVER   | - COLOUR (TBD)   |
| AP1 | ALUMINUM SHEET PANEL   | - COLOUR (WHITE) |
| PC1 | PRECAST CONCRETE PANEL | - COLOUR (GREY)  |
| MS1 | METAL SCREEN           | - COLOUR (TBD)   |

| 3 | 2022-03-07 | ISSUED FOR SITE PLAN APROVAL | 2 | 2022-02-07 | ISSUED FOR ZONING SUBMISSION #2 | 1 | 2021-04-20 | ISSUED FOR ZONING SUBMISSION #1 | DATE | DESCRIPTION |

ECT

OAKVILLE NORTH

Trafalger Rd + Oak Park Blvd

AWING

**ELEVATION** 

LLLVATION

PROJECT NO.
20.042SPA

PROJECT DATE
2021-04-20

DRAWN BY
DVI

CHECKED BY
RMH

SCALE 1:200 ted