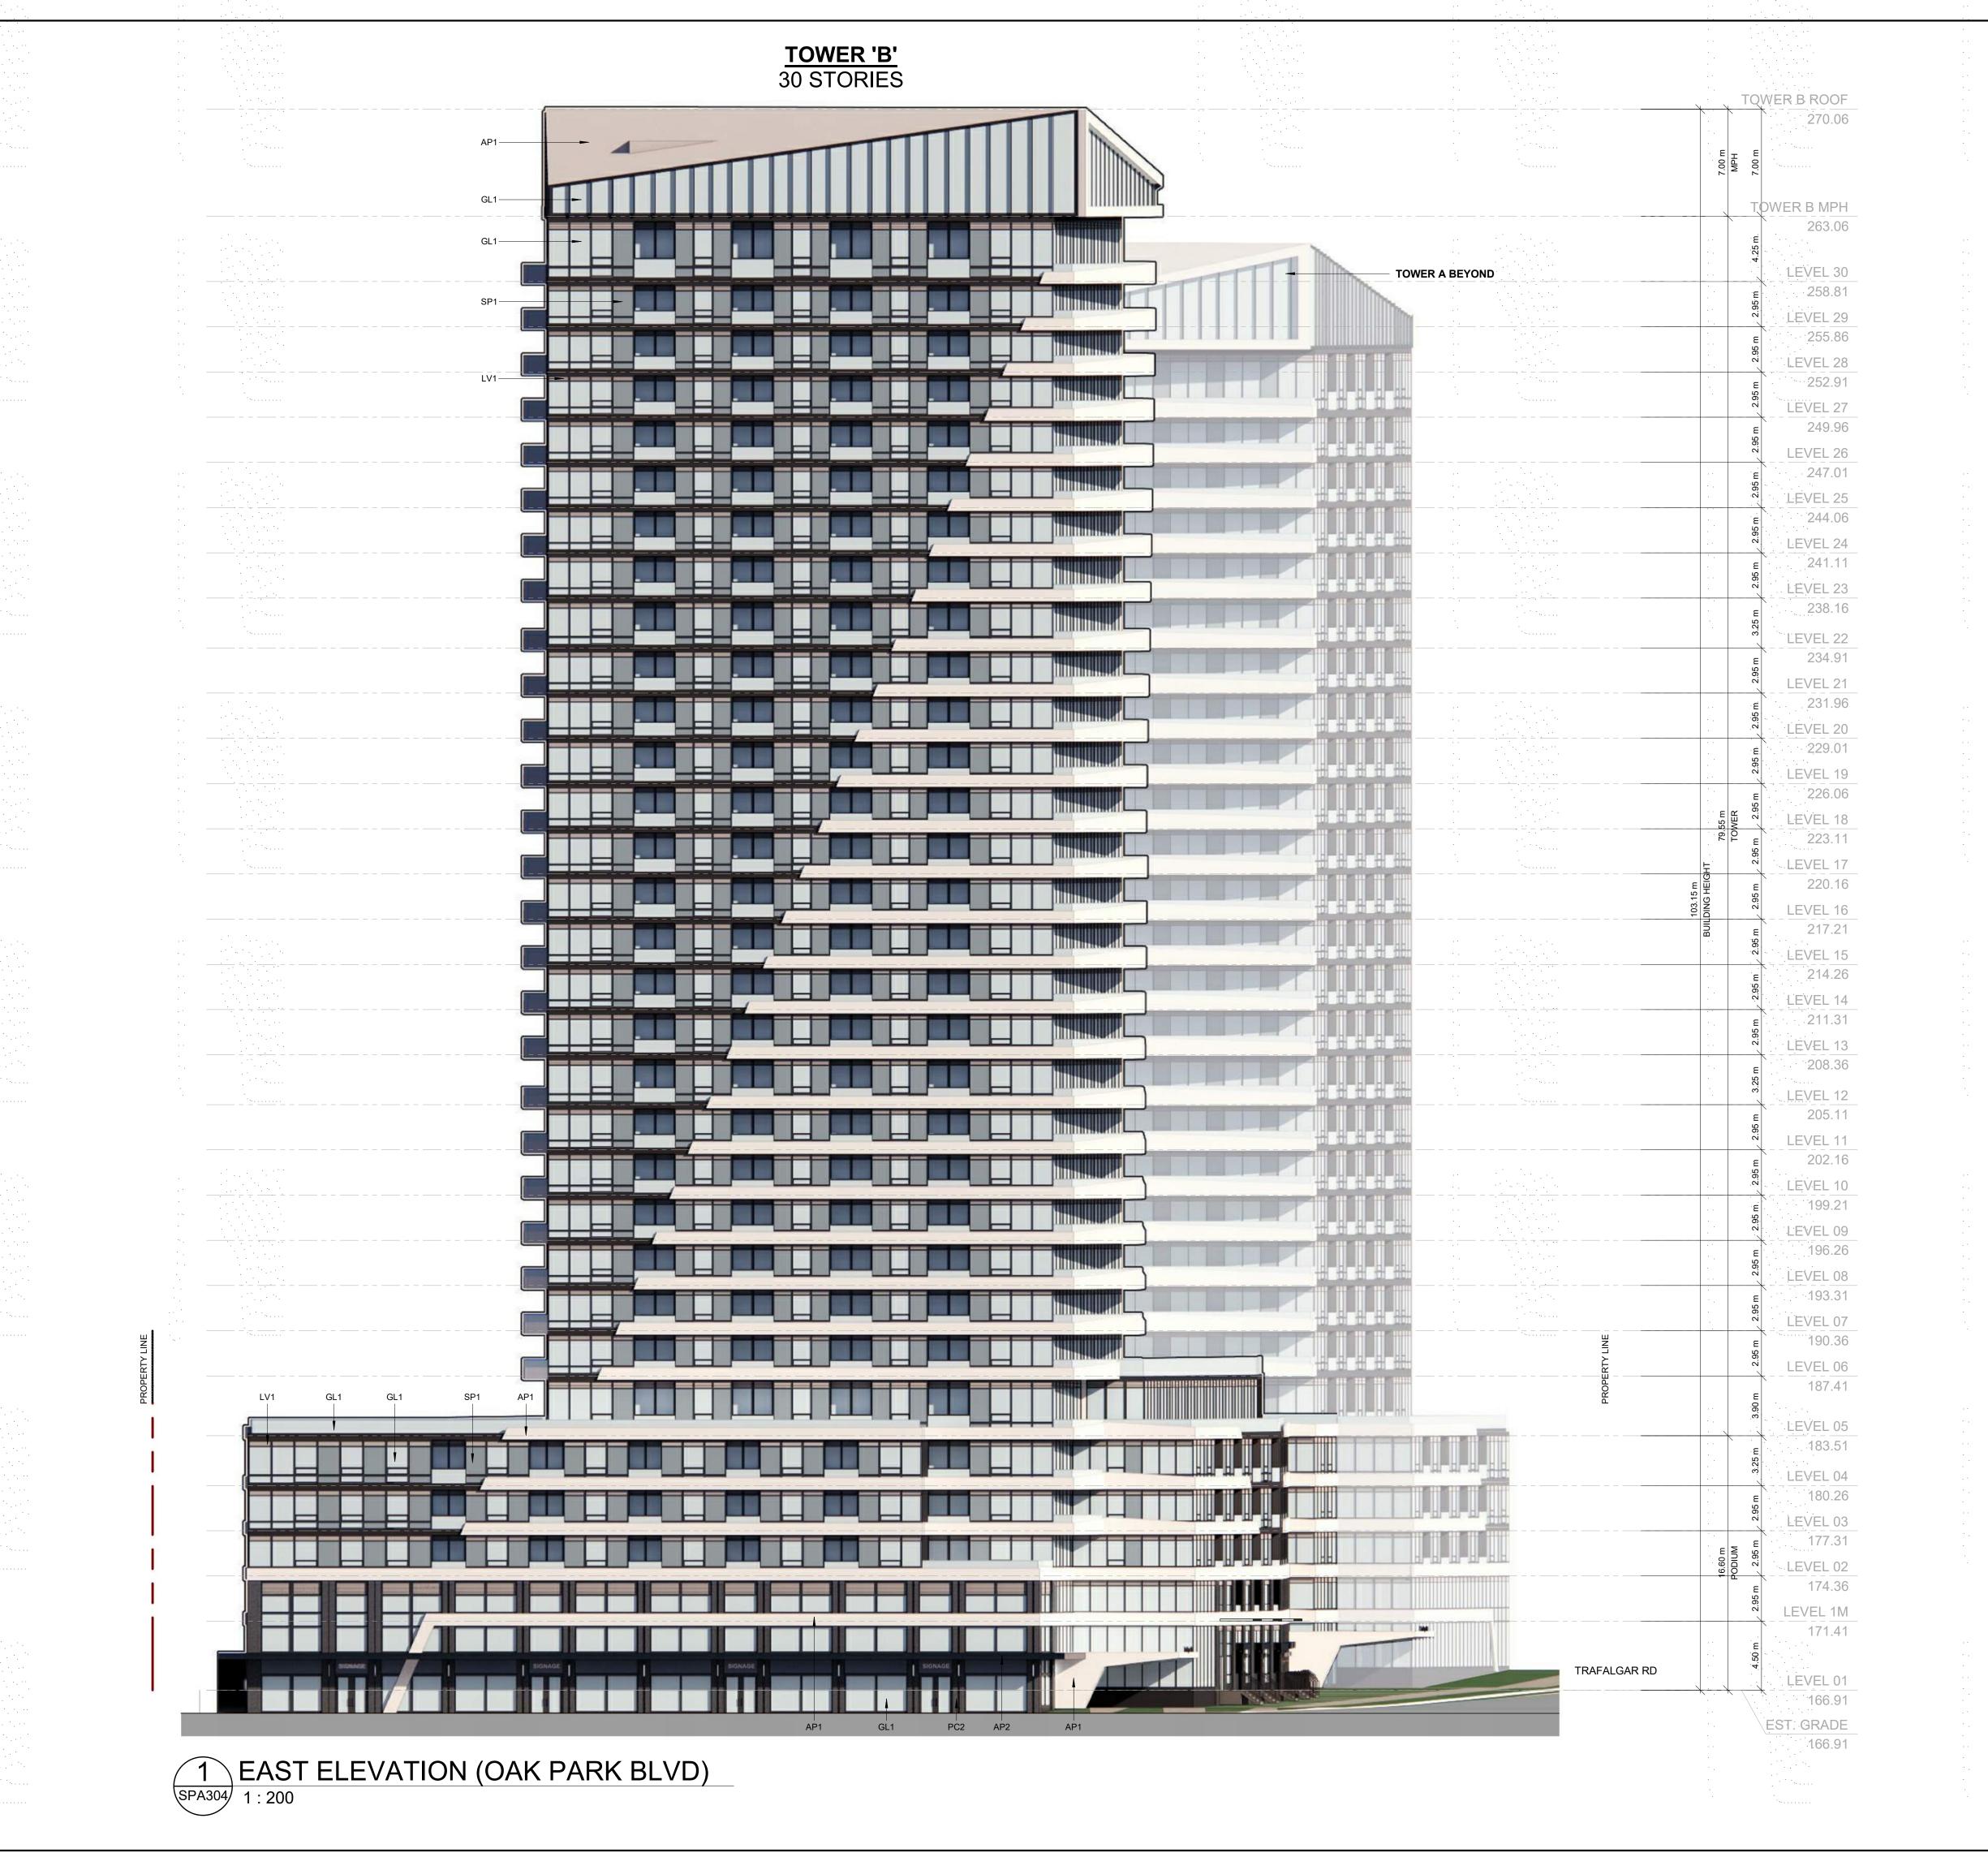

# **EXTERIOR FINISHES LEGEND**

| GL1 | INSULATING UNIT        | - CLEAR          |
|-----|------------------------|------------------|
| SP1 | SPANDREL GLASS UNIT    | - COLOUR (WHITE) |
| LV1 | ALUMINUM WALL LOUVER   | - COLOUR (TBD)   |
| AP1 | ALUMINUM SHEET PANEL   | - COLOUR (WHITE) |
| PC1 | PRECAST CONCRETE PANEL | - COLOUR (GREY)  |
| MS1 | METAL SCREEN           | - COLOUR (TBD)   |

 3
 2022-03-07
 ISSUED FOR SITE PLAN APROVAL

 2
 2022-02-07
 ISSUED FOR ZONING SUBMISSION #2

 1
 2021-04-20
 ISSUED FOR ZONING SUBMISSION #1

 #
 DATE
 DESCRIPTION

**OAKVILLE NORTH** 

**ELEVATION** 

Trafalger Rd + Oak Park Blvd

PROJECT NO. 20.042SPA PROJECT DATE 2021-04-20 DRAWN BY DVI CHECKED BY

RMH

SCALE

1:200 ted

TURNER FLEISCHER

67 Lesmill Road
Toronto, ON, M3B 2T8
T 416 425 2222

lawing, as an instrument or service, is provided by and is the property or Inter President citch line. The contractor must verify and accept responsibility for all dimensions and condition and must notify Turner Fleischer Architects Inc. of any variations from the supplied attion. This drawing is not to be scaled. The architect is not responsible for the accuracy of structural, mechanical, electrical, etc., information shown on this drawing. Refer to the priate consultant's drawings before proceeding with the work. Construction must conform to able codes and requirements of authorities having jurisdiction. The contractor working from gs not specifically marked 'For Construction' must assume full responsibility and bear costs