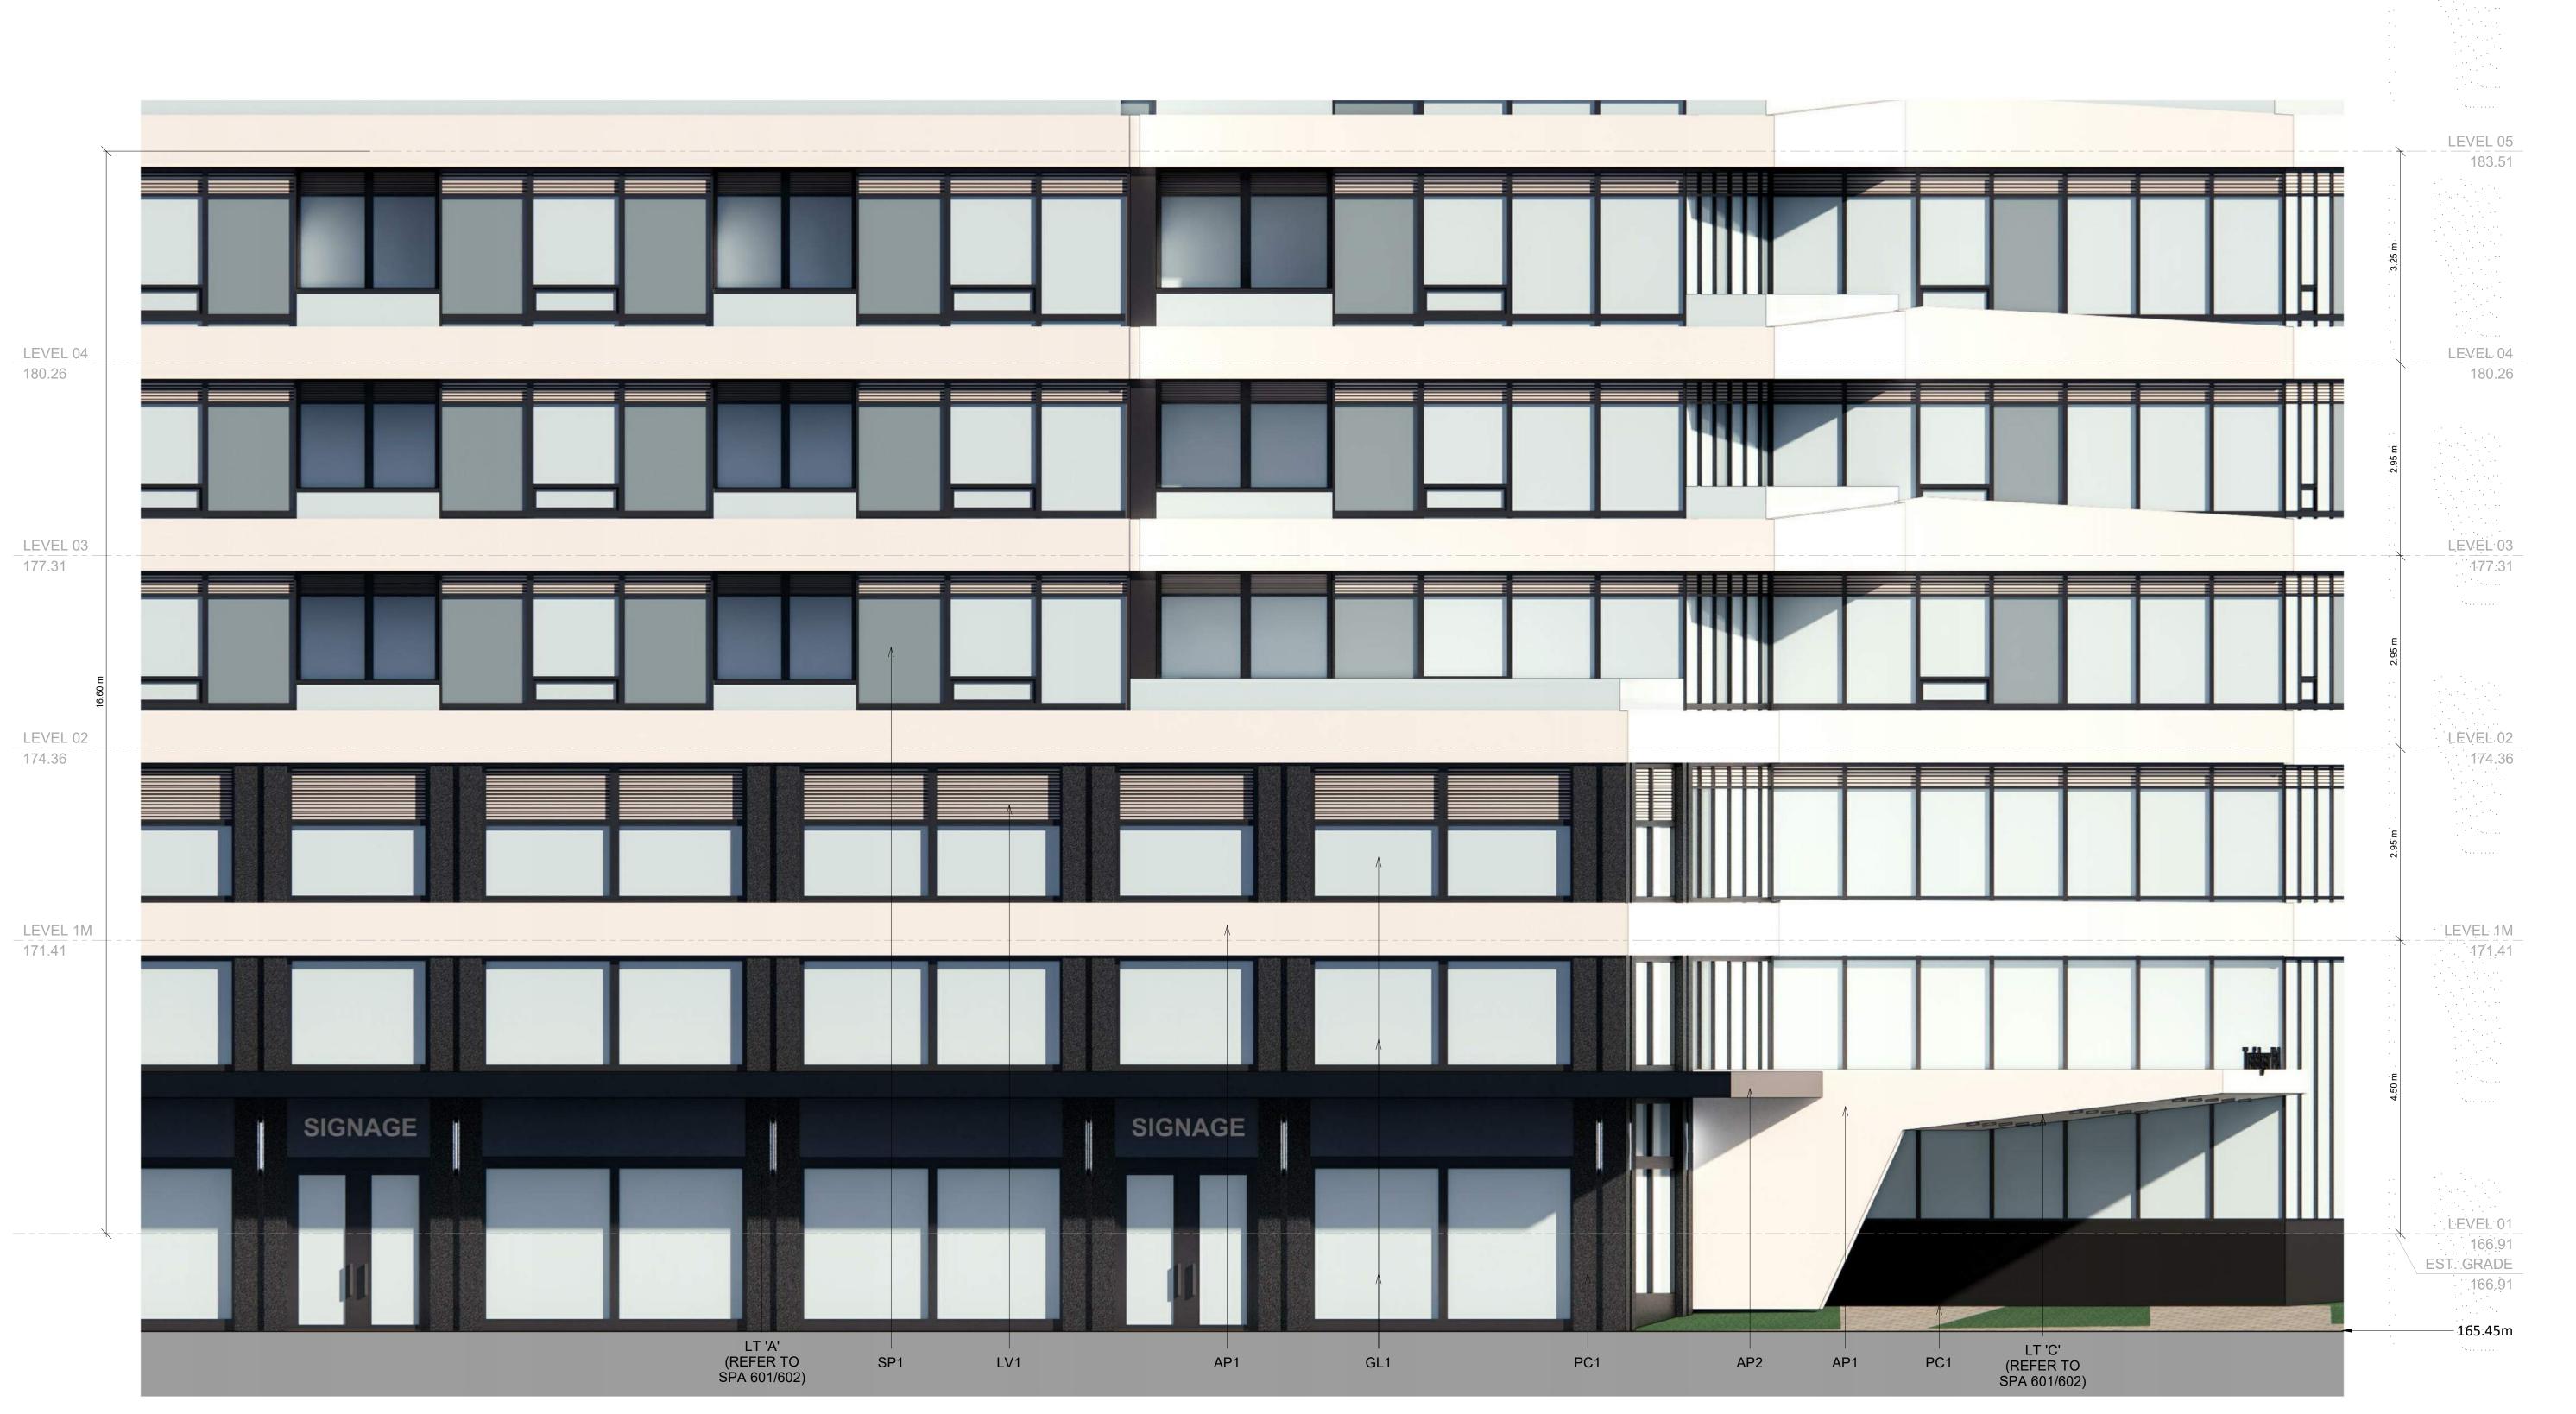

# LEVEL 05 183.51 LEVEL 04 LEVEL 04 180.26 180.26 LEVEL 03 LEVEL 03 177.31 177.31 LEVEL 02 LEVEL 02 174.36 174.36 LEVEL 1M LEVEL 1M 171.41 171.41 (REFER TO SPA 601/602) LEVEL 01 166.91 EST. GRADE 166.91 GL1 SP1 LV1

1-50 STREETSCAPE ELEVATION (PRIVATE ROAD)

SPA313 1:50

TURNER FLEISCHER

67 Lesmill Road
Toronto, ON, M3B 2T8
T 416 425 2222
turnerfleischer.com

This drawing, as an instrument of service, is provided by and is the property of Turner Fleischer Architects Inc. The contractor must verify and accept responsibility for all dimensions and conditions on site and must notify Turner Fleischer Architects Inc. of any variations from the supplied information. This drawing is not to be scaled. The architect is not responsible for the accuracy of survey, structural, mechanical, electrical, etc., information shown on this drawing. Refer to the appropriate consultant's drawings before proceeding with the work. Construction must conform to all applicable codes and requirements of authorities having jurisdiction. The contractor working from drawings not specifically marked 'For Construction' must assume full responsibility and bear costs for any corrections or damages resulting from his work.

## **EXTERIOR FINISHES LEGEND**

| GL1 | INSULATING UNIT        | - CLEAR          |
|-----|------------------------|------------------|
| SP1 | SPANDREL GLASS UNIT    | - COLOUR (WHITE) |
| LV1 | ALUMINUM WALL LOUVER   | - COLOUR (TBD)   |
| AP1 | ALUMINUM SHEET PANEL   | - COLOUR (WHITE) |
| PC1 | PRECAST CONCRETE PANEL | - COLOUR (GREY)  |
| MS1 | METAL SCREEN           | - COLOUR (TBD)   |

| 3 | 2022-03-07 | ISSUED FOR SITE PLAN APROVAL | 2 | 2022-02-07 | ISSUED FOR ZONING SUBMISSION #2 | DATE | DESCRIPTION |

OAKVILLE NORTH

OAKVILLE NORT

Trafalger Rd + Oak Park Blvd

Trailaiger Nu + Oak Faik Bi

STREETSCAPE ELEVATIONS (1 TO 50)

PROJECT NO.
20.042SPA

PROJECT DATE
2021-04-20

DRAWN BY
DVI

CHECKED BY RMH ASSOCIATION OF OF ARCHITECTS Z