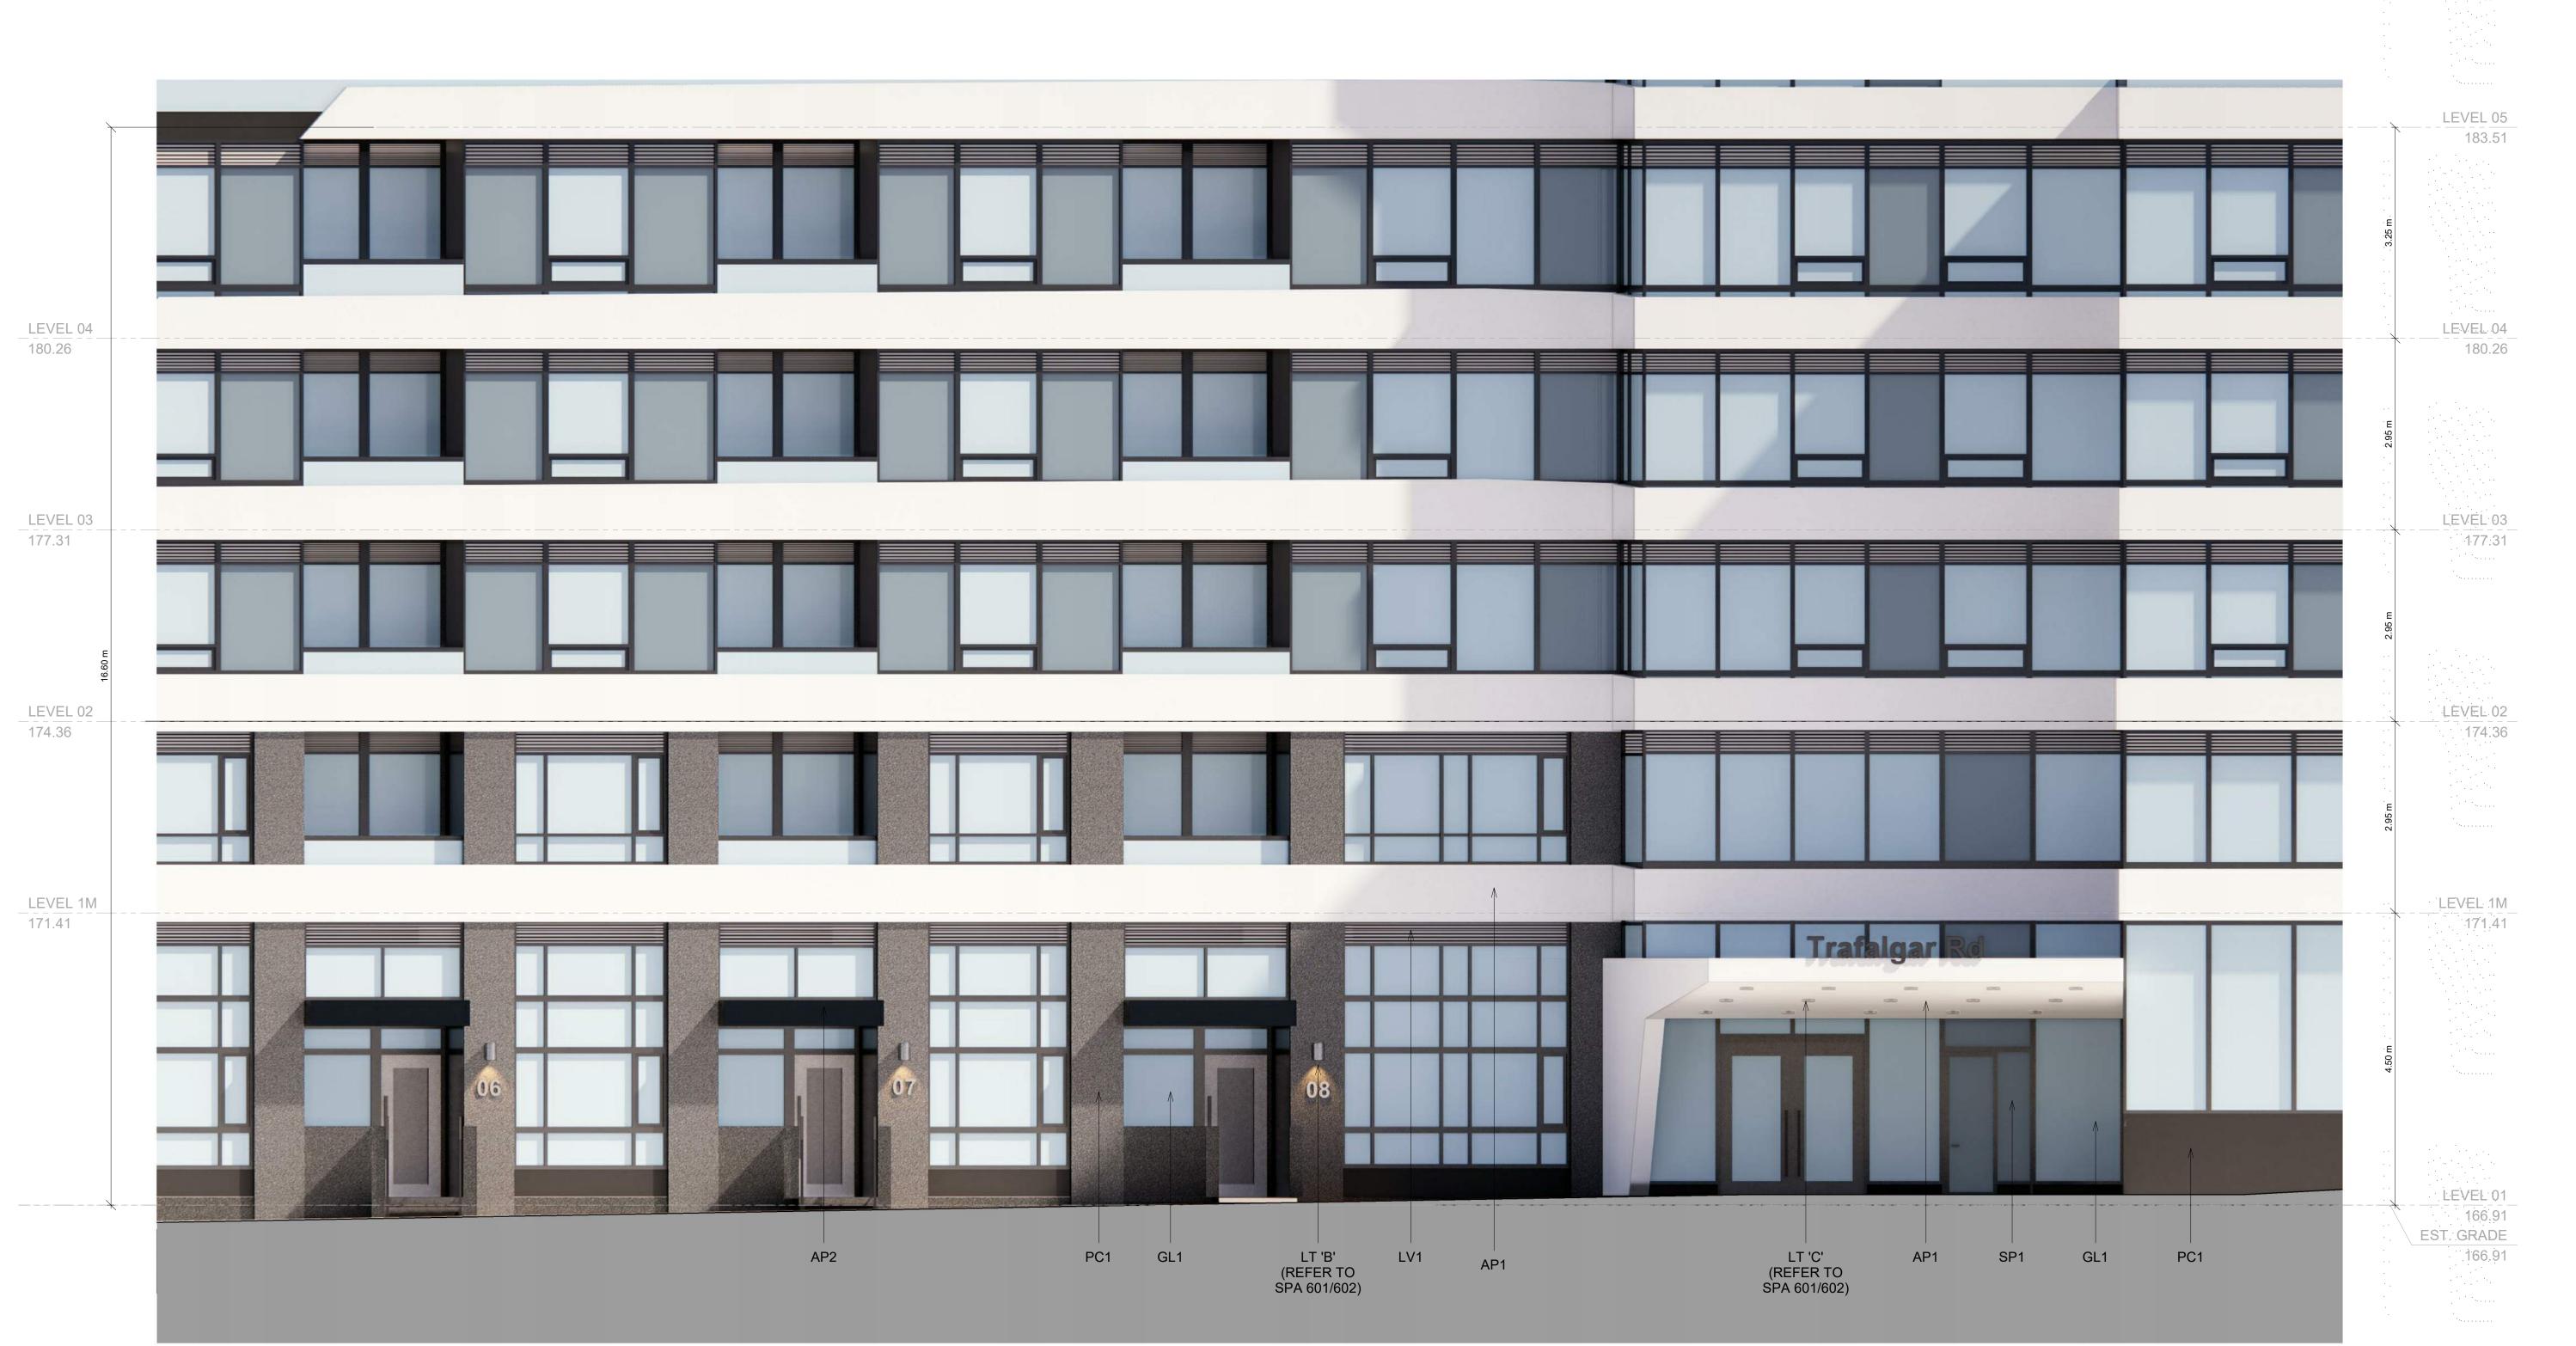

ARCHITECTS Z

LICENCE
5004

1 1-50 STREETSCAPE ELEVATION (OAK PARK BLVD)

SPA312 1:50

TURNER FLEISCHER

67 Lesmill Road
Toronto, ON, M3B 2T8
T 416 425 2222
turnerfleischer.com

- COLOUR (TBD)

This drawing, as an instrument of service, is provided by and is the property of Turner Fleischer Architects Inc. The contractor must verify and accept responsibility for all dimensions and conditions on site and must notify Turner Fleischer Architects Inc. of any variations from the supplied information. This drawing is not to be scaled. The architect is not responsible for the accuracy of survey, structural, mechanical, electrical, etc., information shown on this drawing. Refer to the appropriate consultant's drawings before proceeding with the work. Construction must conform to all applicable codes and requirements of authorities having jurisdiction. The contractor working from drawings not specifically marked 'For Construction' must assume full responsibility and bear costs for any corrections or damages resulting from his work.

#### **EXTERIOR FINISHES LEGEND**

MS1 METAL SCREEN

GL1 INSULATING UNIT - CLEAR

SP1 SPANDREL GLASS UNIT - COLOUR (WHITE)

LV1 ALUMINUM WALL LOUVER - COLOUR (TBD)

AP1 ALUMINUM SHEET PANEL - COLOUR (WHITE)

PC1 PRECAST CONCRETE PANEL - COLOUR (GREY)

3 | 2022-03-07 | ISSUED FOR SITE PLAN APROVAL 2 | 2022-02-07 | ISSUED FOR ZONING SUBMISSION #2 # | DATE | DESCRIPTION

OAKVILLE NORTH

Trafalger Rd + Oak Park Blvd

STREETSCAPE ELEVATIONS (1 TO 50)

PROJECT NO.
20.042SPA
PROJECT DATE
2021-04-20
DRAWN BY
DVI

CHECKED BY

ASSOCIATION OF OF ARCHITECTS Z

ARCHITECTS Z

LICENCE
5004