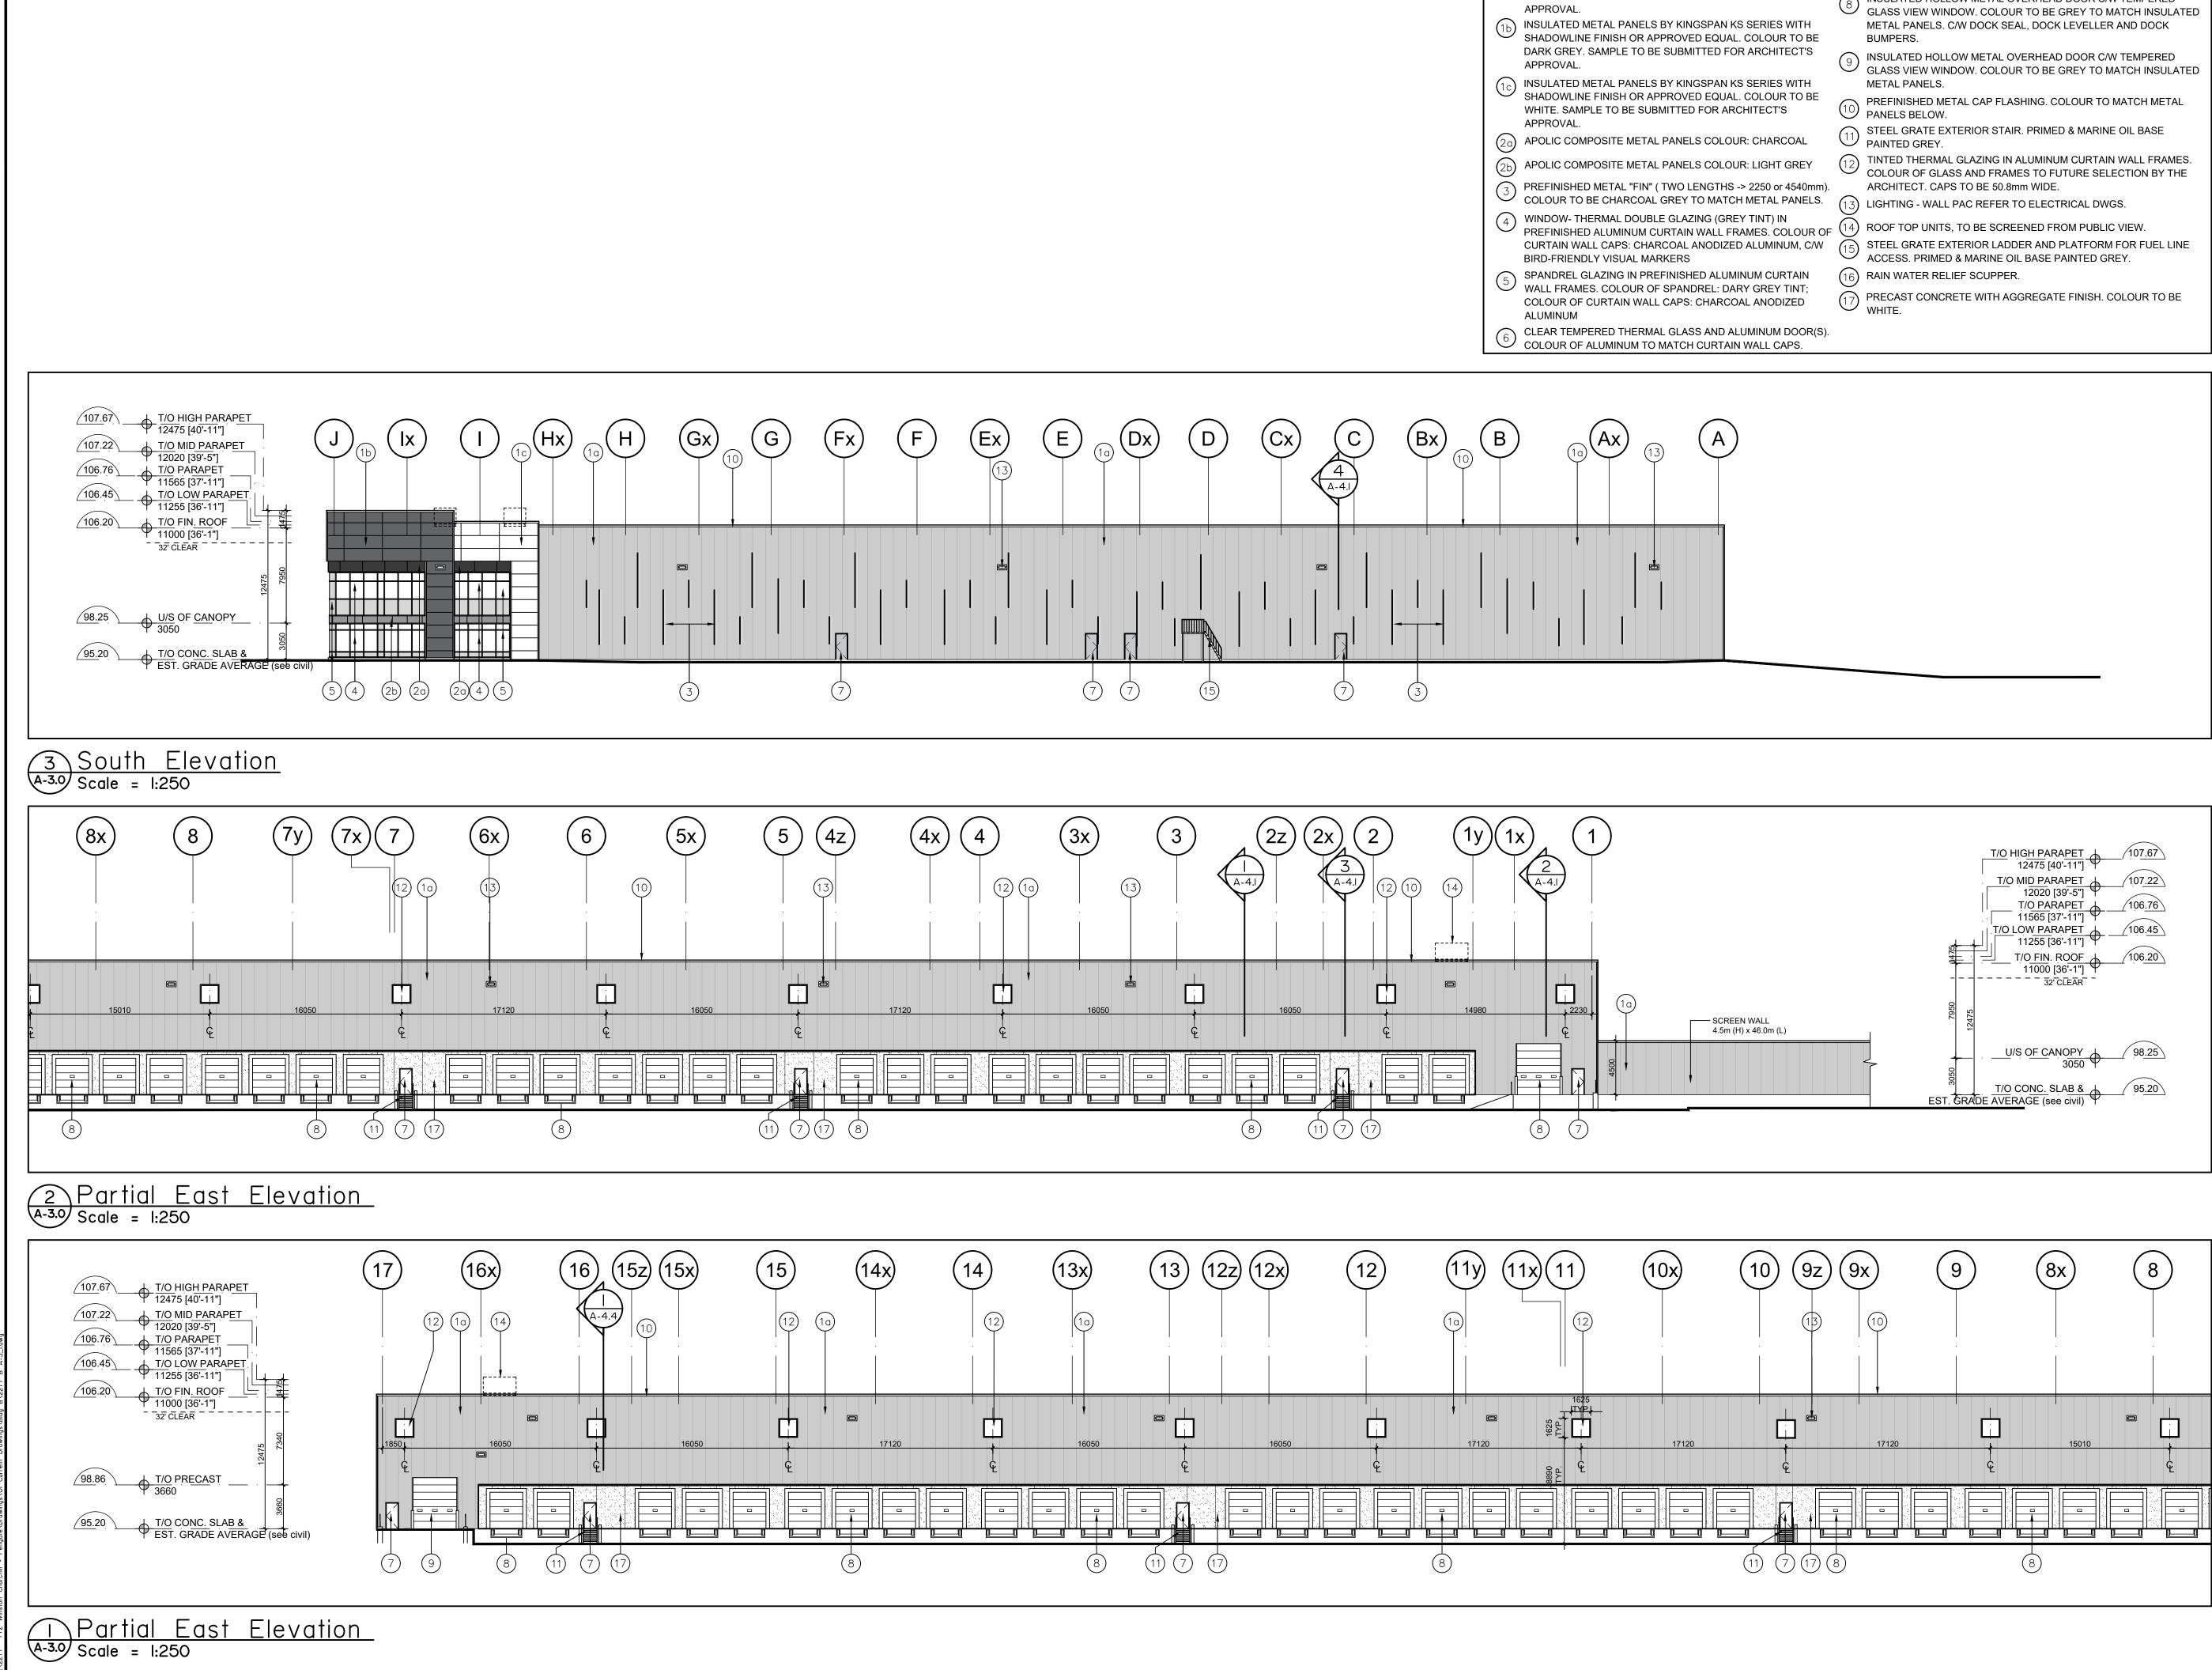

## LEGEND

- (10) INSULATED METAL PANELS BY KINGSPAN KS SERIES WITH SHADOWLINE FINISH OR APPROVED EQUAL. COLOUR TO E GREY. SAMPLE TO BE SUBMITTED FOR ARCHITECT'S

| TH<br>D BE      | 7            | MAN DOOR - INSULATED HOLLOW METAL DOOR<br>PAINT COLOUR: TO MATCH ADJACENT METAL PANEL                                                                                           |  |
|-----------------|--------------|---------------------------------------------------------------------------------------------------------------------------------------------------------------------------------|--|
| TH<br>) BE      | 8            | INSULATED HOLLOW METAL OVERHEAD DOOR C/W TEMPERED<br>GLASS VIEW WINDOW. COLOUR TO BE GREY TO MATCH INSULATED<br>METAL PANELS. C/W DOCK SEAL, DOCK LEVELLER AND DOCK<br>BUMPERS. |  |
| T'S<br>TH       | 9            | INSULATED HOLLOW METAL OVERHEAD DOOR C/W TEMPERED<br>GLASS VIEW WINDOW. COLOUR TO BE GREY TO MATCH INSULATED<br>METAL PANELS.                                                   |  |
| ) BE            | 10           | PREFINISHED METAL CAP FLASHING. COLOUR TO MATCH METAL PANELS BELOW.                                                                                                             |  |
| L               | (11)         | STEEL GRATE EXTERIOR STAIR. PRIMED & MARINE OIL BASE PAINTED GREY.                                                                                                              |  |
| EY<br>I0mm).    | 12           | TINTED THERMAL GLAZING IN ALUMINUM CURTAIN WALL FRAMES.<br>COLOUR OF GLASS AND FRAMES TO FUTURE SELECTION BY THE<br>ARCHITECT. CAPS TO BE 50.8mm WIDE.                          |  |
| IELS.           | (13)         | LIGHTING - WALL PAC REFER TO ELECTRICAL DWGS.                                                                                                                                   |  |
| OUR OF<br>, C/W | (14)         | ROOF TOP UNITS, TO BE SCREENED FROM PUBLIC VIEW.                                                                                                                                |  |
|                 | (15)         | STEEL GRATE EXTERIOR LADDER AND PLATFORM FOR FUEL LINE ACCESS. PRIMED & MARINE OIL BASE PAINTED GREY.                                                                           |  |
| IN<br>T;<br>D   | (16)         | RAIN WATER RELIEF SCUPPER.                                                                                                                                                      |  |
|                 | <u>(</u> 17) | PRECAST CONCRETE WITH AGGREGATE FINISH. COLOUR TO BE WHITE.                                                                                                                     |  |
| OR(S).          |              |                                                                                                                                                                                 |  |