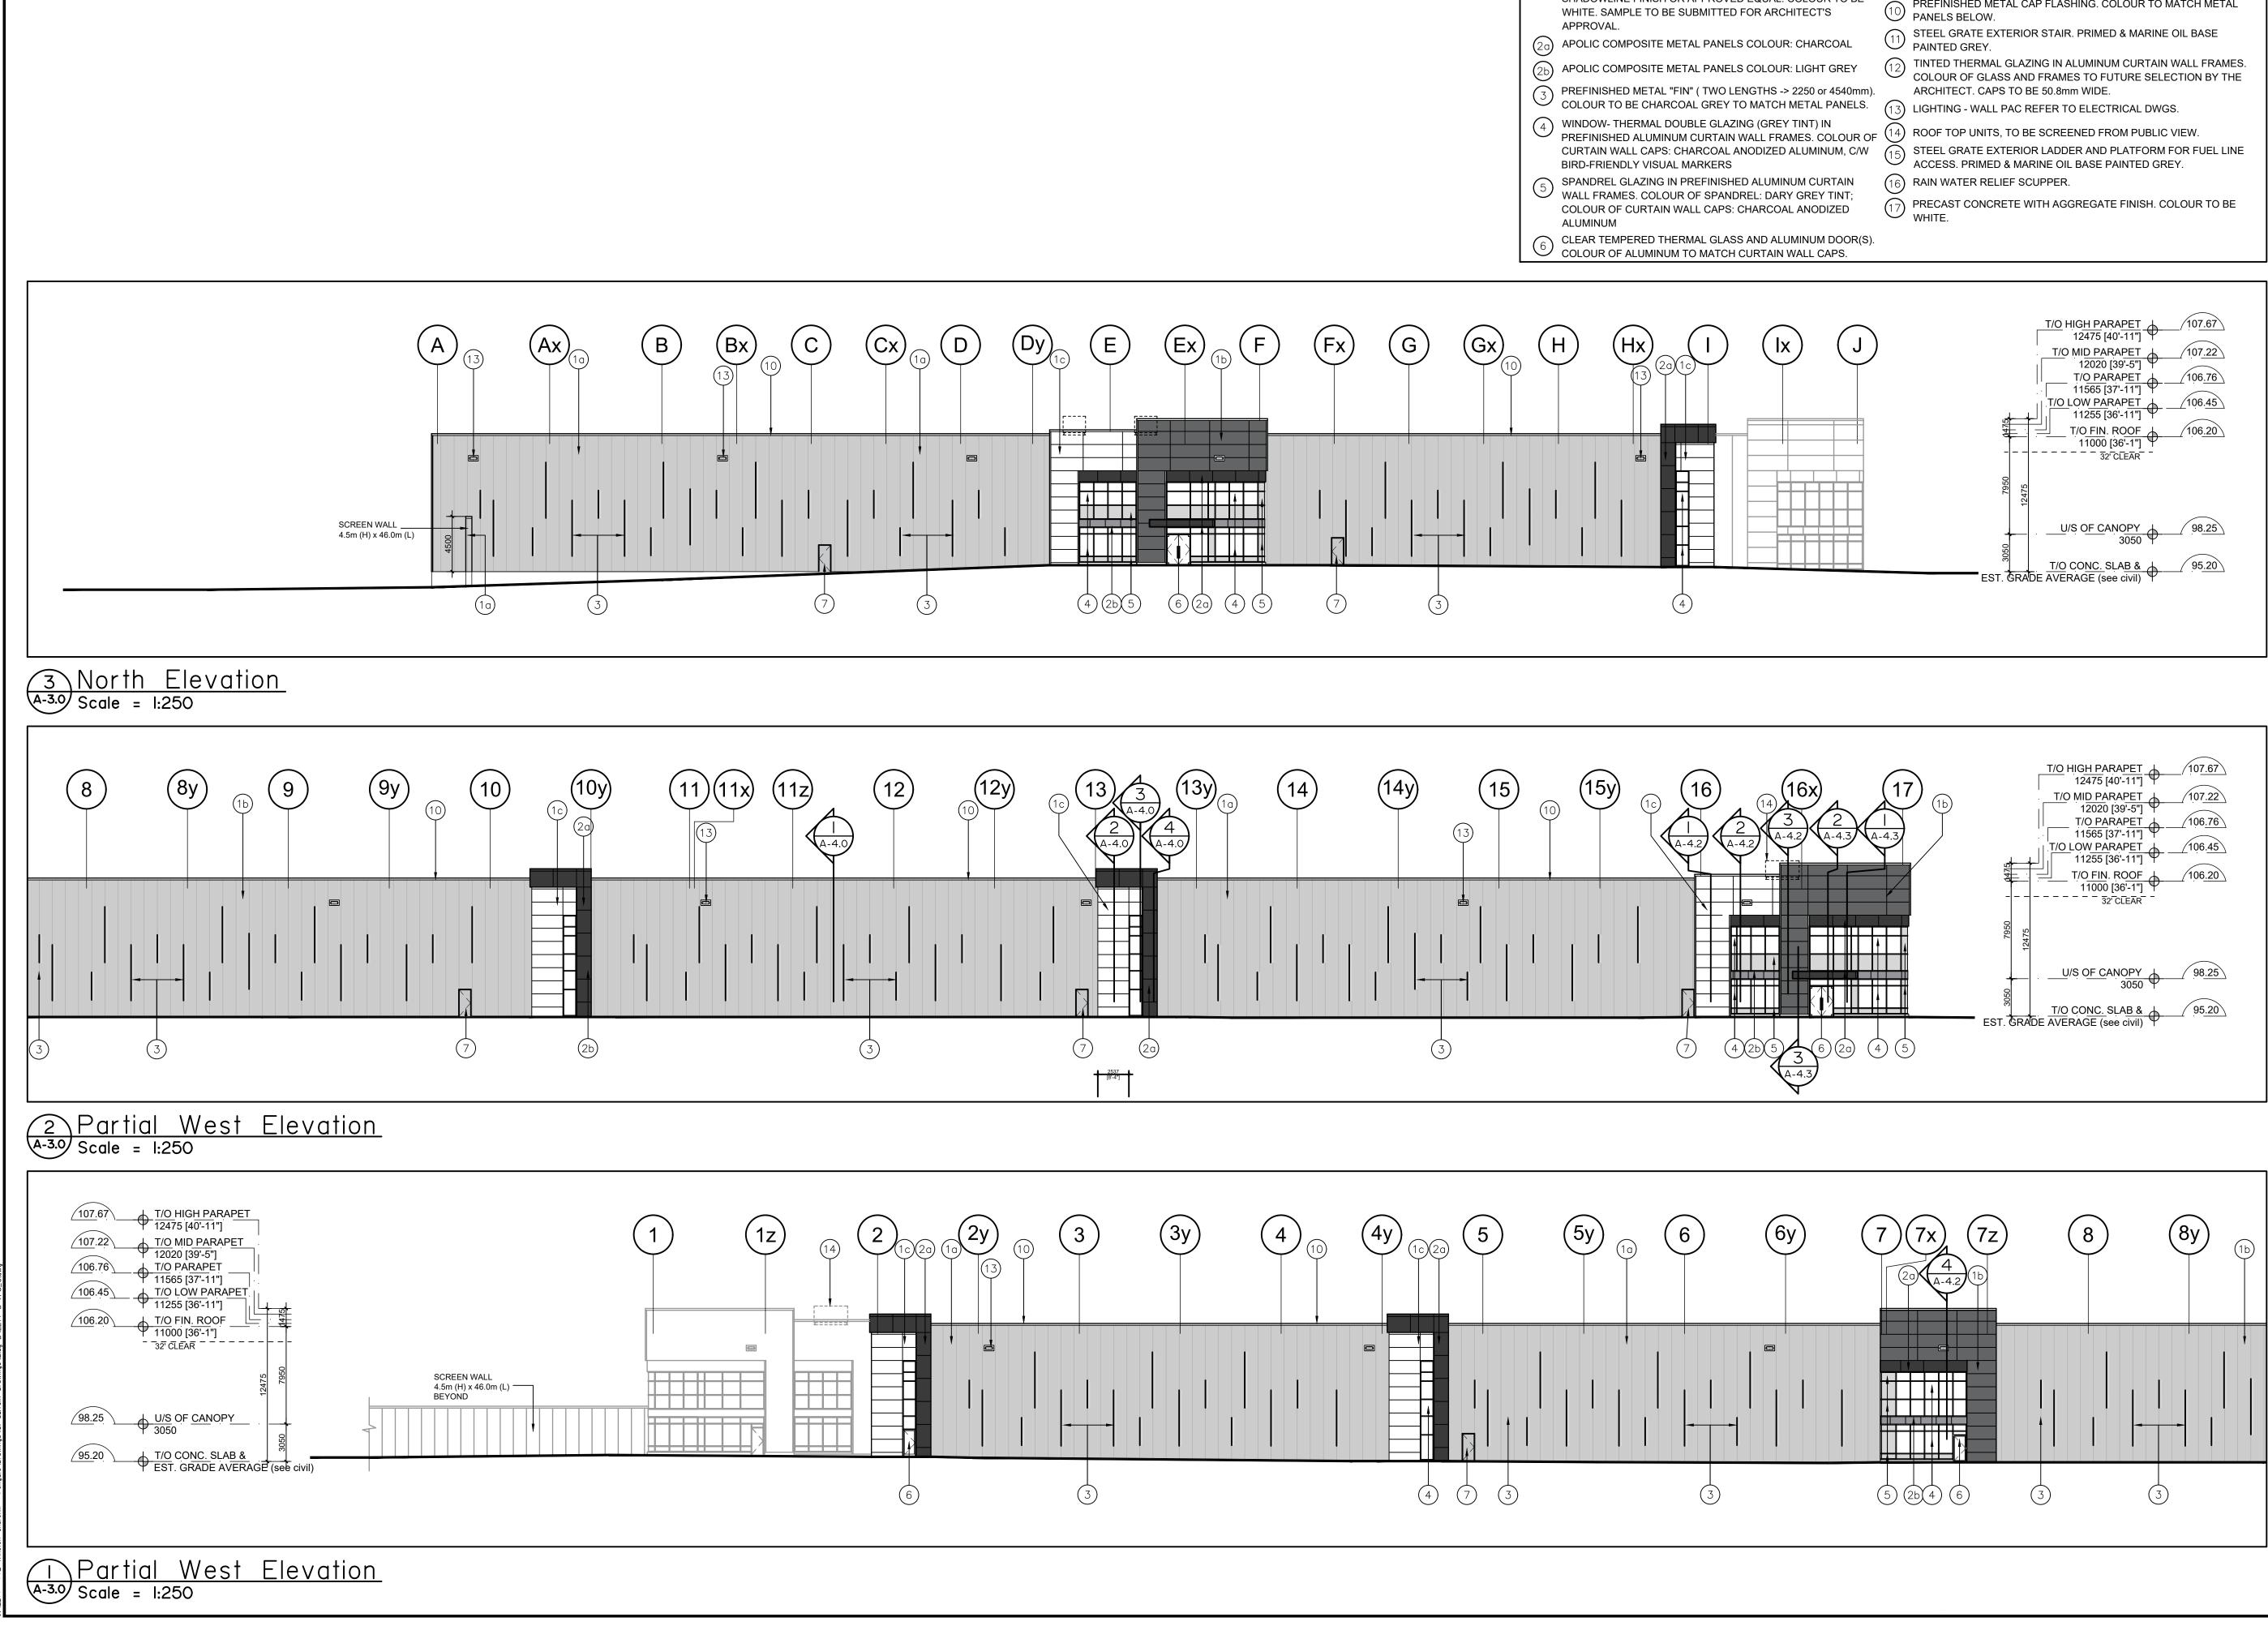

## LEGEND

- (10) INSULATED METAL PANELS BY KINGSPAN KS SERIES WITH SHADOWLINE FINISH OR APPROVED EQUAL. COLOUR TO B GREY. SAMPLE TO BE SUBMITTED FOR ARCHITECT'S APPROVAL.
- (1b) INSULATED METAL PANELS BY KINGSPAN KS SERIES WITH SHADOWLINE FINISH OR APPROVED EQUAL. COLOUR TO B DARK GREY. SAMPLE TO BE SUBMITTED FOR ARCHITECT' APPROVAL.
- (1C) INSULATED METAL PANELS BY KINGSPAN KS SERIES WITH SHADOWLINE FINISH OR APPROVED EQUAL. COLOUR TO B

| ΓΗ<br>) BE  | 7    | MAN DOOR - INSULATED HOLLOW METAL DOOR<br>PAINT COLOUR: TO MATCH ADJACENT METAL PANEL                                                                                           |
|-------------|------|---------------------------------------------------------------------------------------------------------------------------------------------------------------------------------|
| ГН<br>) BE  | 8    | INSULATED HOLLOW METAL OVERHEAD DOOR C/W TEMPERED<br>GLASS VIEW WINDOW. COLOUR TO BE GREY TO MATCH INSULATED<br>METAL PANELS. C/W DOCK SEAL, DOCK LEVELLER AND DOCK<br>BUMPERS. |
| г'S<br>ГН   | 9    | INSULATED HOLLOW METAL OVERHEAD DOOR C/W TEMPERED<br>GLASS VIEW WINDOW. COLOUR TO BE GREY TO MATCH INSULATED<br>METAL PANELS.                                                   |
| ) BE        | 10   | PREFINISHED METAL CAP FLASHING. COLOUR TO MATCH METAL PANELS BELOW.                                                                                                             |
| L           | (11) | STEEL GRATE EXTERIOR STAIR. PRIMED & MARINE OIL BASE<br>PAINTED GREY.                                                                                                           |
| EY<br>0mm). | 12   | TINTED THERMAL GLAZING IN ALUMINUM CURTAIN WALL FRAMES.<br>COLOUR OF GLASS AND FRAMES TO FUTURE SELECTION BY THE<br>ARCHITECT. CAPS TO BE 50.8mm WIDE.                          |
| IELS.       | (13) | LIGHTING - WALL PAC REFER TO ELECTRICAL DWGS.                                                                                                                                   |
| UR OF       | (14) | ROOF TOP UNITS, TO BE SCREENED FROM PUBLIC VIEW.                                                                                                                                |
| C/W         | (15) | STEEL GRATE EXTERIOR LADDER AND PLATFORM FOR FUEL LINE ACCESS. PRIMED & MARINE OIL BASE PAINTED GREY.                                                                           |
| IN          | (16) | RAIN WATER RELIEF SCUPPER.                                                                                                                                                      |
| T;<br>D     | 17   | PRECAST CONCRETE WITH AGGREGATE FINISH. COLOUR TO BE WHITE.                                                                                                                     |
| OR(S).      |      |                                                                                                                                                                                 |
| •           |      |                                                                                                                                                                                 |