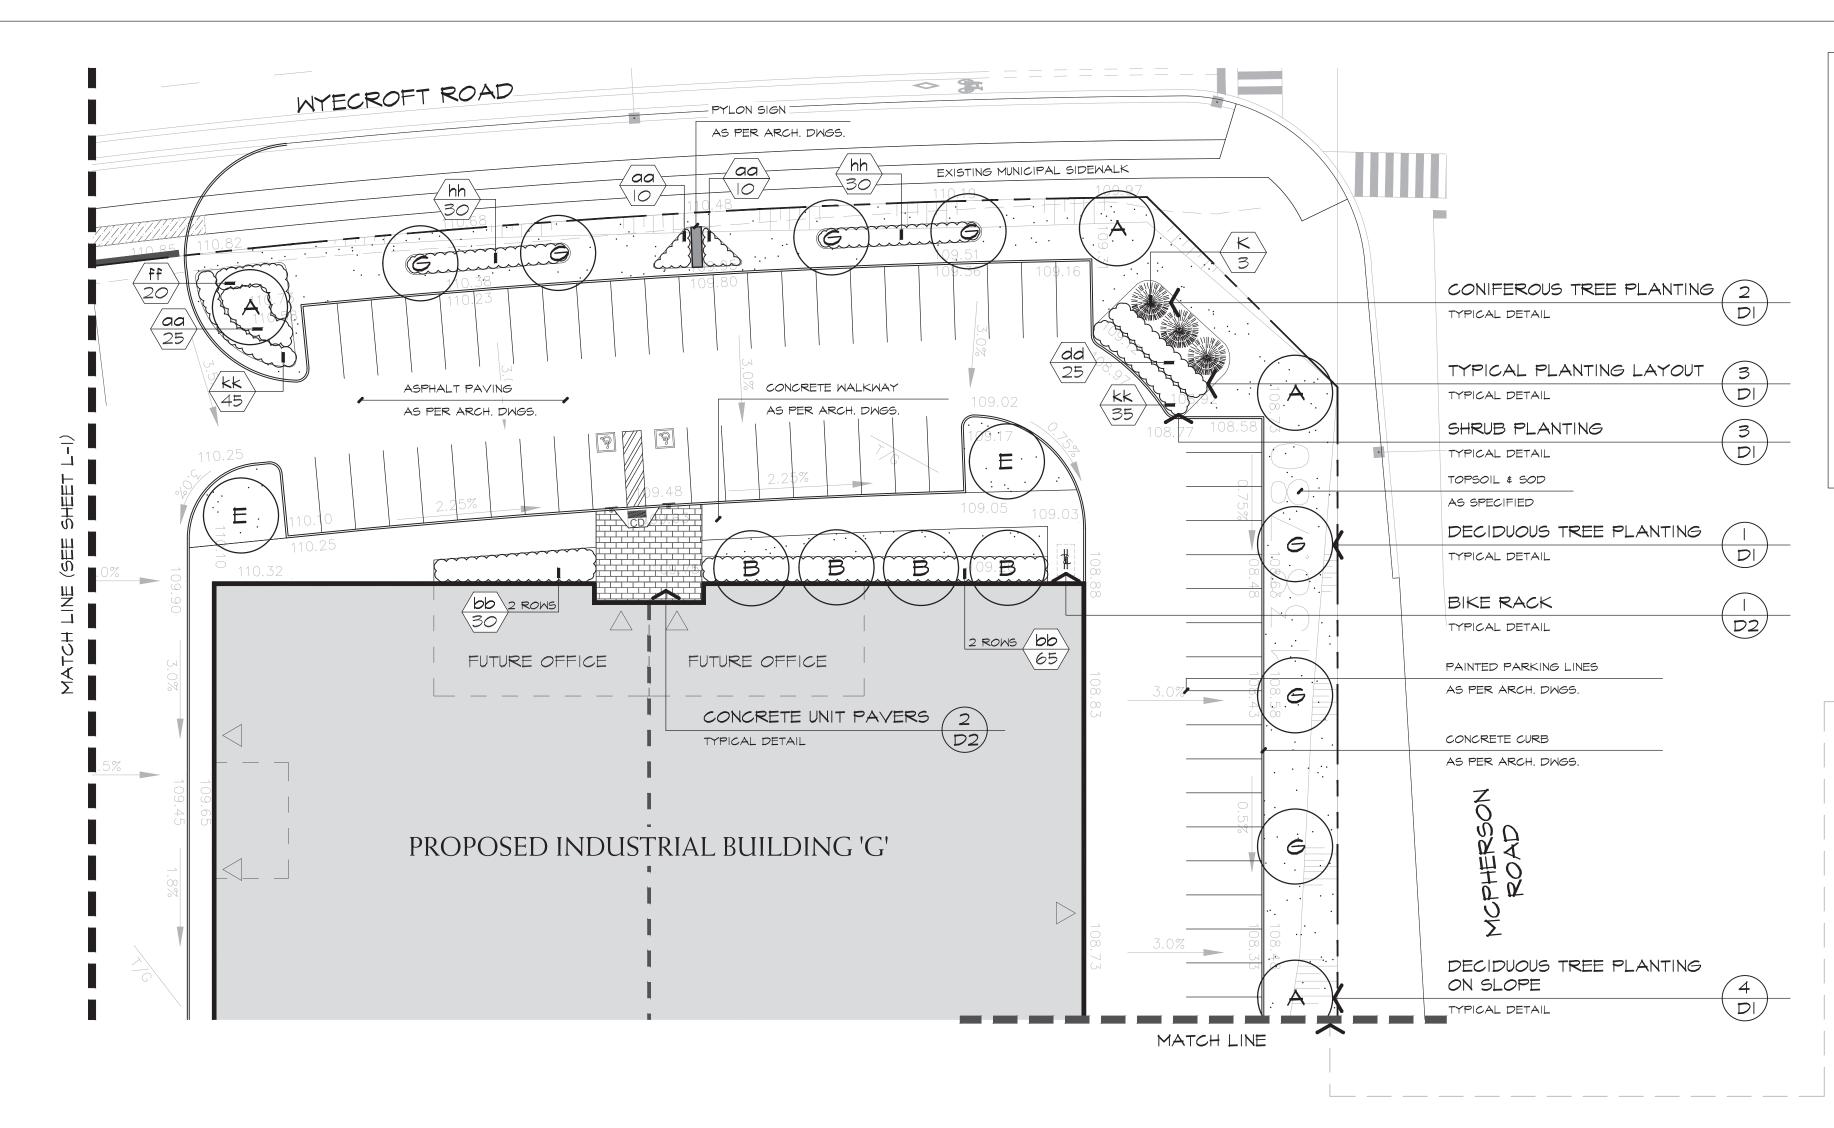

## MASTER PLANT LIST

| KEY | QUANTIT | Y BOTANICAL NAME                              | COMMON NAME                    | CALIPER | HEIGHT          | SPREAD          | ROOT       |
|-----|---------|-----------------------------------------------|--------------------------------|---------|-----------------|-----------------|------------|
|     | DECIDUO | US TREES                                      |                                |         |                 |                 |            |
| А   | 9       | ACER RUBRUM 'RED SUNSET'                      | RED SUNSET MAPLE               | 60mm    | 35 <i>00</i> mm | 15 <i>00</i> mm | S.B.       |
| в   | 9       | ACER X FREEMANII 'JEFFERSRED'                 | AUTUMN BLAZE MAPLE             | 60mm    | 35 <i>00</i> mm | 1500mm          | S.B.       |
| D   | 4       | FAGUS SYLVATICA 'DAWYCK GREEN'                | DAWYCK GREEN BEECH             | 60mm    | 35 <i>00</i> mm | 1200mm          | S.B.       |
| E   | 5       | GLEDITSIA TRIACANTHOS 'SHADEMASTER'           | SHADEMASTER HONEY-LOCUST       | 60mm    | 35 <i>00</i> mm | 15 <i>00</i> mm | S.B.       |
| F   | 5       | ULMUS AMERICANA 'FRONTIER'                    | FRONTIER ELM                   | 60mm    | 35 <i>00</i> mm | 15 <i>00</i> mm | S.B.       |
| 6   | 18      | ULMUS AMERICANA 'PRINCETON'                   | PRINCETON ELM                  | 60mm    | 3500mm          | 15 <i>00</i> mm | S.B.       |
| М   | 9       | QUERCUS RUBRA                                 | RED OAK                        | 60mm    | 35 <i>00</i> mm | 1500mm          | S.B.       |
| Ν   | 9       | TILIA AMERICANA                               | BASSWOOD                       | 60mm    | 3000mm          | 1500mm          | S.B.       |
| Ρ   | 6       | ACER SACCHARUM                                | SUGAR MAPLE                    | 60mm    | 35 <i>00</i> mm | 1500mm          | S.B.       |
|     | ORNAME  | NTAL TREE                                     |                                |         |                 |                 |            |
| Η   | 6       | AMELANCHIER X GRANDIFLORA 'AUTUMN BRILLIANCE' | AUTUMN BRILLIANCE SERVICEBERRY | 50mm    | 2500mm          | 1200mm          | S.B.       |
|     | CONIFER | OUS TREES                                     |                                |         |                 |                 |            |
| L   | 17      | PICEA GLAUCA                                  | WHITE SPRUCE                   |         | 2000mm          | 1 <i>000</i> mm | S.B.       |
| К   | 3       | PICEA PUNGENS 'GLAUCA'                        | BLUE COLORADO SPRUCE           |         | 2000mm          | 1 <i>000</i> mm | S.B.       |
|     | CONIFER | OUS SHRUBS                                    |                                |         |                 |                 |            |
| aa  | 75      | JUNIPERUS CHINENSIS 'MINT JULEP'              | MINT JULEP JUNIPER             |         |                 | 500mm           | POTTED     |
| bb  | 270     | TAXUS MEDIA 'DENSIFORMIS'                     | DENSE YEW                      |         |                 | 600mm           | POTTED     |
|     | DECIDUO | us shrubs                                     |                                |         |                 |                 |            |
| dd  | 25      | CORNUS SERICEA 'KELSEYI'                      | KELSEYI RED OSIER DOGWOOD      |         | 800mm           |                 | POTTED     |
| ee  | 35      | EUONYMUS ALATUS 'COMPACTUS'                   | DWARF BURNINGBUSH              |         | 600mm           |                 | POTTED     |
| ff  | 65      | HYDRANGEA PANICULATA 'PEEWEE'                 | PEEWEE HYDRANGEA               |         | 600mm           |                 | POTTED     |
| hh  | 160     | ROSA RUGOSA                                   | RED RUGOSA ROSE                |         | 600mm           |                 | POTTED     |
|     | PERENNI | ALS, GROUND COVERS AND GRASSES                |                                |         |                 |                 |            |
| κĸ  | 31      | HELICTOTRICHON SEMPERVIRENS                   | BLUE OAT GRASS                 |         | 800mm           |                 | l gal. POT |