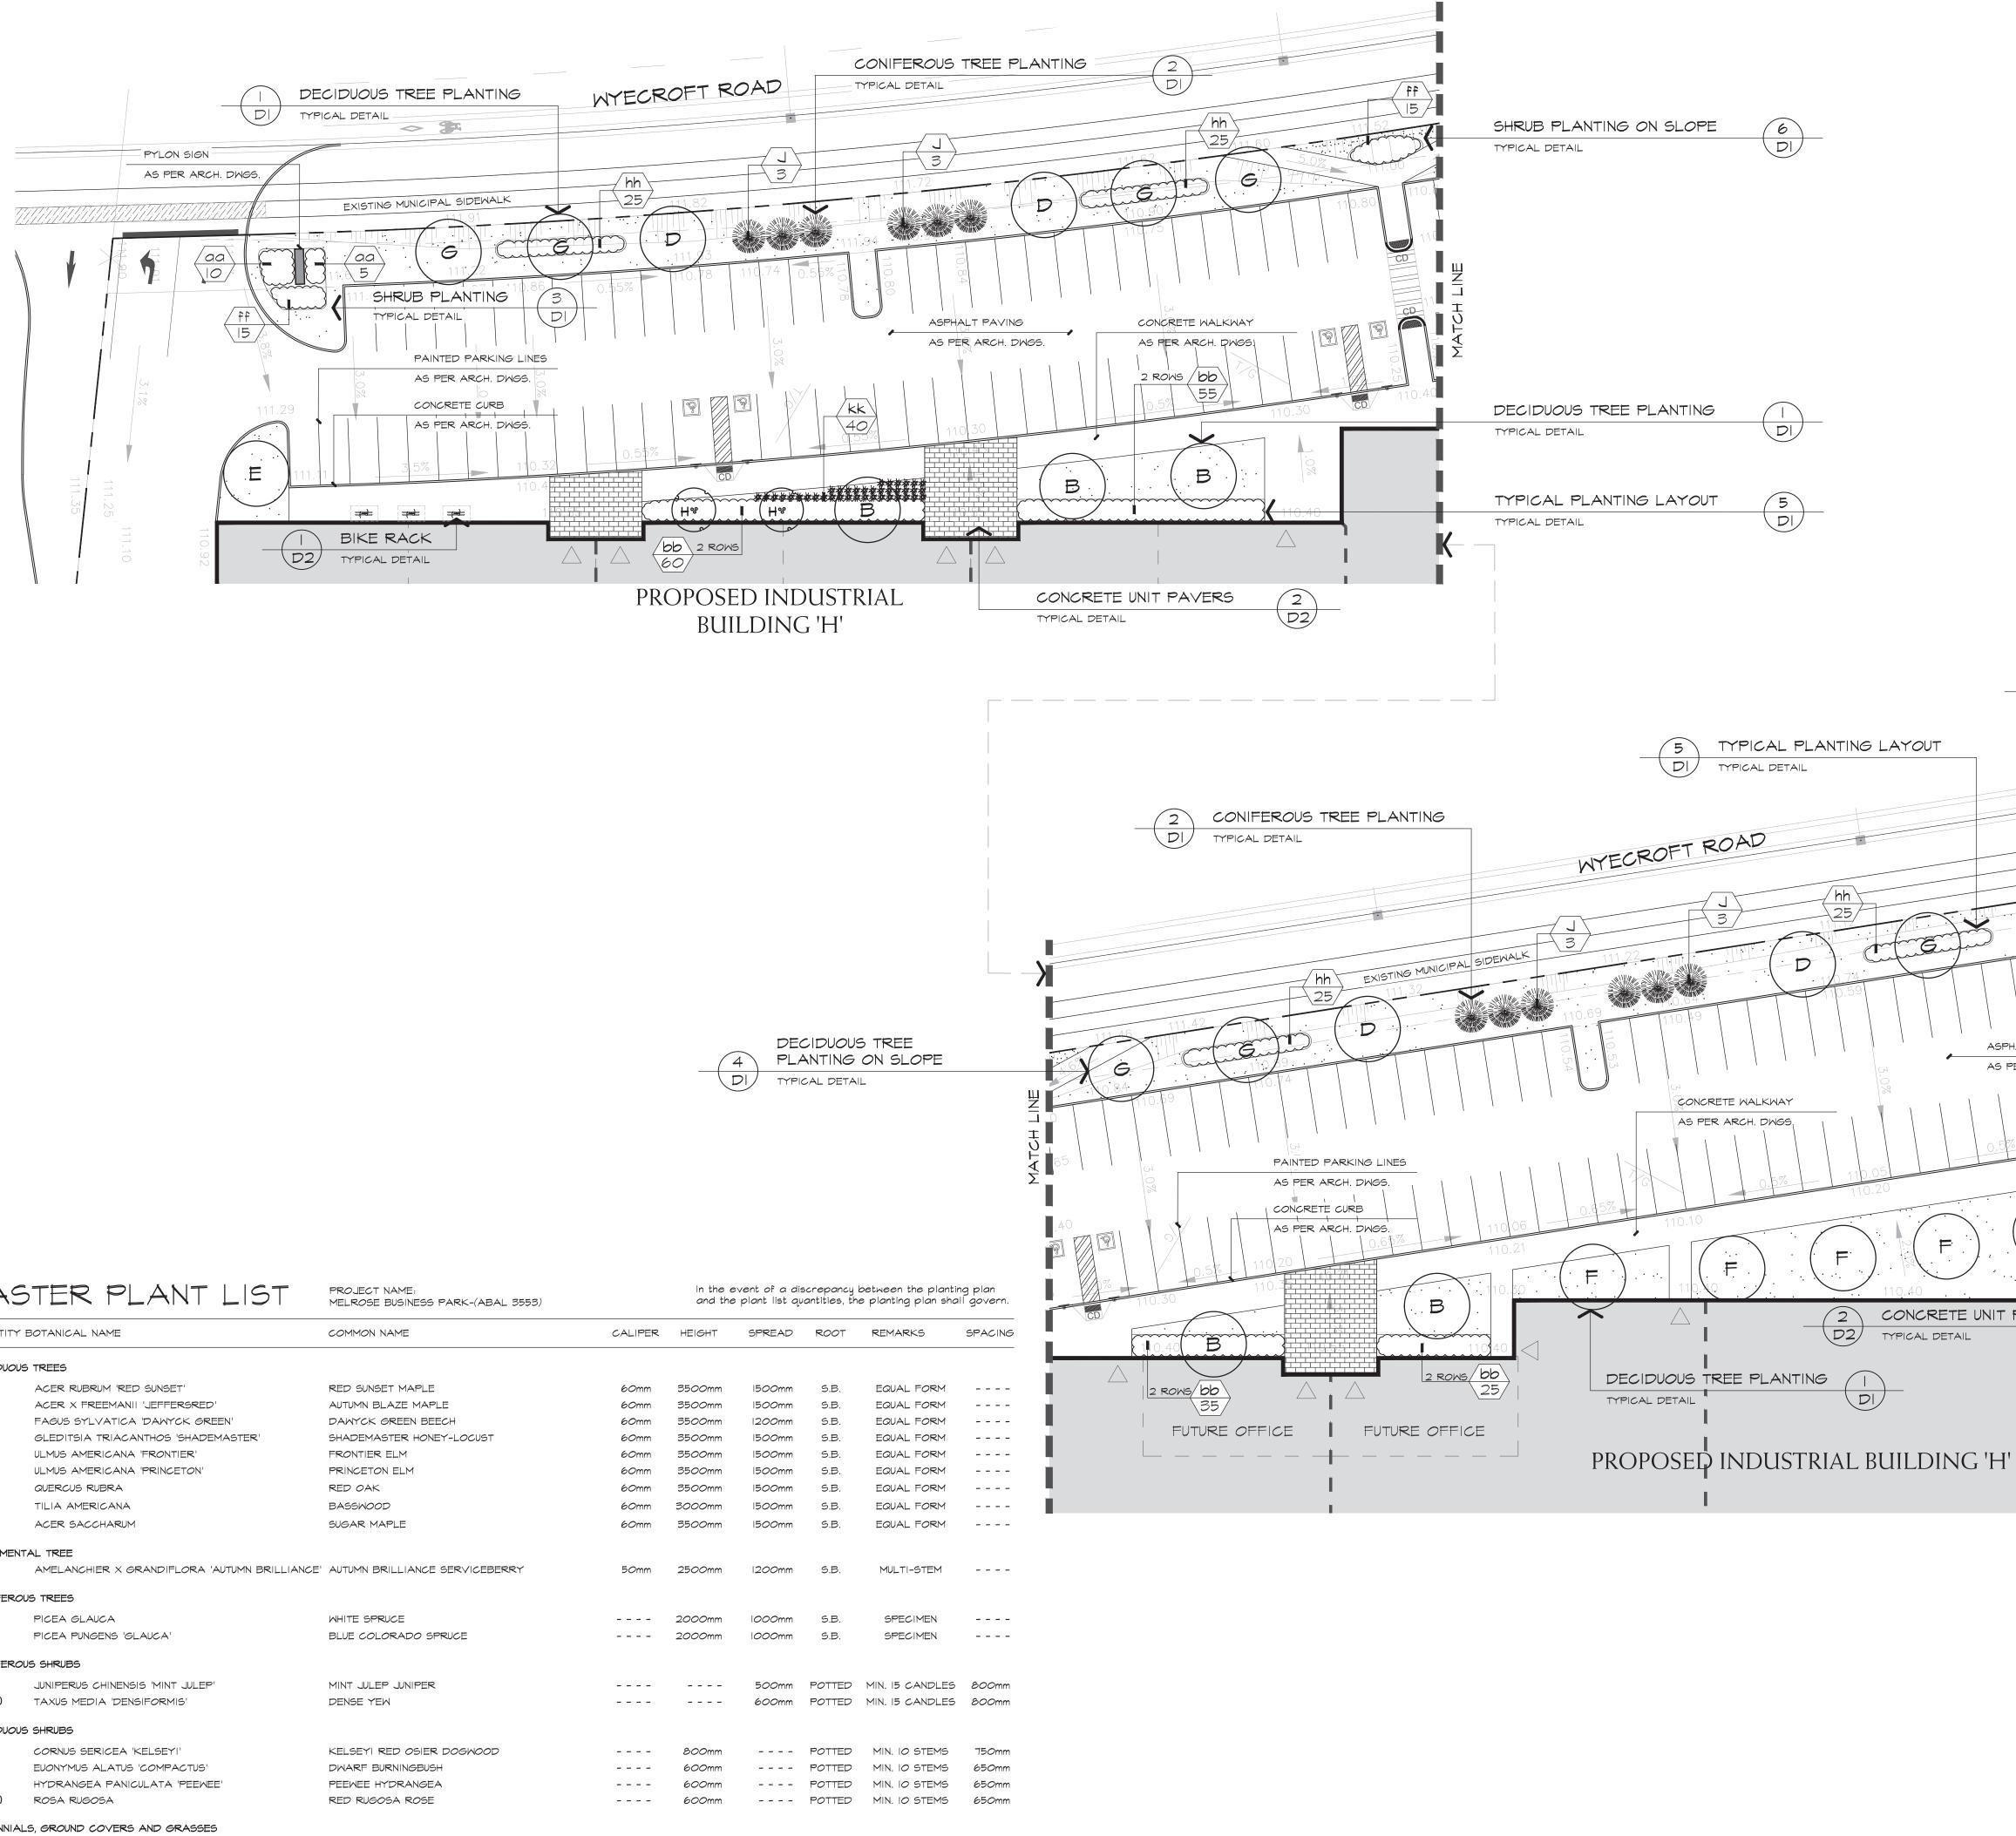

## MASTER PLANT LIST

| KEY | QUANTIT | Y BOTANICAL NAME                              | COMMON NAME                    | CALIPER | HEIGHT          | SPREAD          | ROOT       |
|-----|---------|-----------------------------------------------|--------------------------------|---------|-----------------|-----------------|------------|
|     | DECIDUO | US TREES                                      |                                |         |                 |                 |            |
| А   | 9       | ACER RUBRUM 'RED SUNSET'                      | RED SUNSET MAPLE               | 60mm    | 35 <i>00</i> mm | 15 <i>00</i> mm | S.B.       |
| в   | 9       | ACER X FREEMANII 'JEFFERSRED'                 | AUTUMN BLAZE MAPLE             | 60mm    | 35 <i>00</i> mm | 1500mm          | S.B.       |
| D   | 4       | FAGUS SYLVATICA 'DAWYCK GREEN'                | DAWYCK GREEN BEECH             | 60mm    | 35 <i>00</i> mm | 1200mm          | S.B.       |
| E   | 5       | GLEDITSIA TRIACANTHOS 'SHADEMASTER'           | SHADEMASTER HONEY-LOCUST       | 60mm    | 35 <i>00</i> mm | 15 <i>00</i> mm | S.B.       |
| F   | 5       | ULMUS AMERICANA 'FRONTIER'                    | FRONTIER ELM                   | 60mm    | 35 <i>00</i> mm | 15 <i>00</i> mm | S.B.       |
| 6   | 18      | ULMUS AMERICANA 'PRINCETON'                   | PRINCETON ELM                  | 60mm    | 3500mm          | 15 <i>00</i> mm | S.B.       |
| М   | 9       | QUERCUS RUBRA                                 | RED OAK                        | 60mm    | 35 <i>00</i> mm | 1500mm          | S.B.       |
| Ν   | 9       | TILIA AMERICANA                               | BASSWOOD                       | 60mm    | 3000mm          | 1500mm          | S.B.       |
| Ρ   | 6       | ACER SACCHARUM                                | SUGAR MAPLE                    | 60mm    | 35 <i>00</i> mm | 1500mm          | S.B.       |
|     | ORNAME  | NTAL TREE                                     |                                |         |                 |                 |            |
| Η   | 6       | AMELANCHIER X GRANDIFLORA 'AUTUMN BRILLIANCE' | AUTUMN BRILLIANCE SERVICEBERRY | 50mm    | 2500mm          | 1200mm          | S.B.       |
|     | CONIFER | OUS TREES                                     |                                |         |                 |                 |            |
| L   | 17      | PICEA GLAUCA                                  | WHITE SPRUCE                   |         | 2000mm          | 1 <i>000</i> mm | S.B.       |
| К   | 3       | PICEA PUNGENS 'GLAUCA'                        | BLUE COLORADO SPRUCE           |         | 2000mm          | 1 <i>000</i> mm | S.B.       |
|     | CONIFER | OUS SHRUBS                                    |                                |         |                 |                 |            |
| aa  | 75      | JUNIPERUS CHINENSIS 'MINT JULEP'              | MINT JULEP JUNIPER             |         |                 | 500mm           | POTTED     |
| bb  | 270     | TAXUS MEDIA 'DENSIFORMIS'                     | DENSE YEW                      |         |                 | 600mm           | POTTED     |
|     | DECIDUO | us shrubs                                     |                                |         |                 |                 |            |
| dd  | 25      | CORNUS SERICEA 'KELSEYI'                      | KELSEYI RED OSIER DOGWOOD      |         | 800mm           |                 | POTTED     |
| ee  | 35      | EUONYMUS ALATUS 'COMPACTUS'                   | DWARF BURNINGBUSH              |         | 600mm           |                 | POTTED     |
| ff  | 65      | HYDRANGEA PANICULATA 'PEEWEE'                 | PEEWEE HYDRANGEA               |         | 600mm           |                 | POTTED     |
| hh  | 160     | ROSA RUGOSA                                   | RED RUGOSA ROSE                |         | 600mm           |                 | POTTED     |
|     | PERENNI | ALS, GROUND COVERS AND GRASSES                |                                |         |                 |                 |            |
| κĸ  | 31      | HELICTOTRICHON SEMPERVIRENS                   | BLUE OAT GRASS                 |         | 800mm           |                 | l gal. POT |