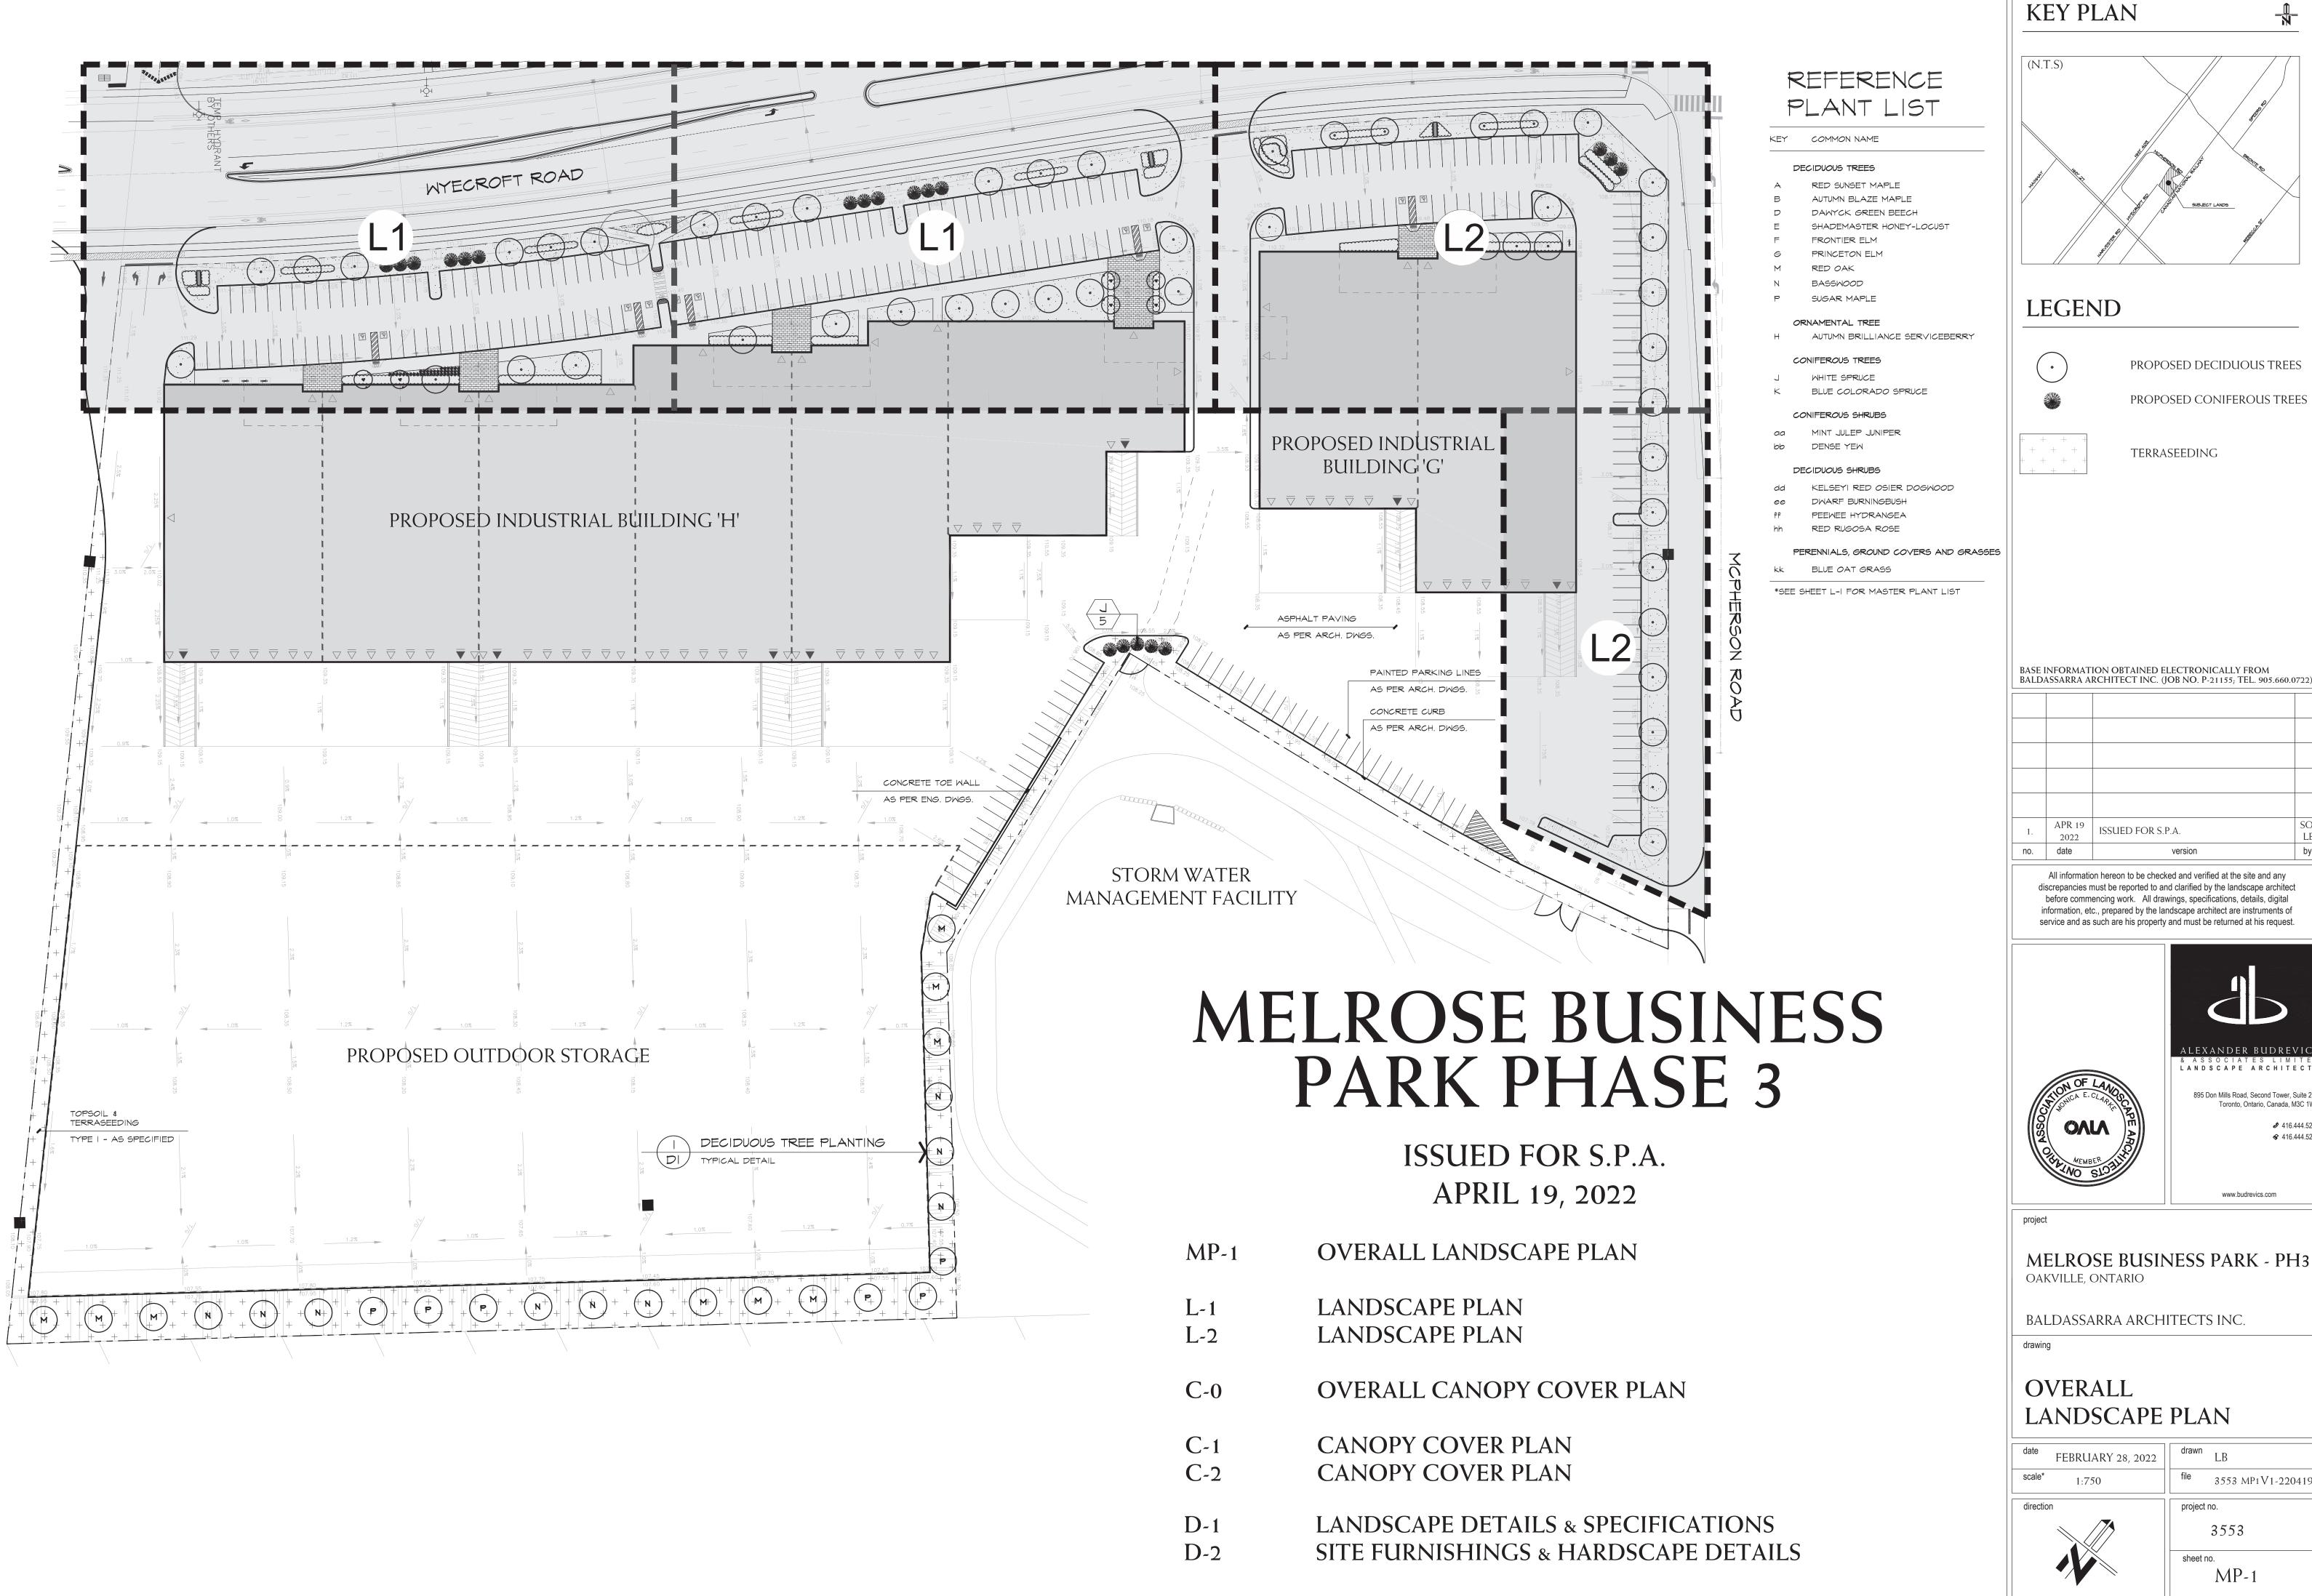

sheet no.

\*NOTED SCALE IS APPLICABLE ONLY WHEN PRINTED ON ARCH D (24"x36") SIZE SHEET

file 3553 MP1V1-220419

3553

MP-1

416.444.5208

| MP-1 | OVERALL LANDSCAPE PI   |
|------|------------------------|
| L-1  | LANDSCAPE PLAN         |
| L-2  | LANDSCAPE PLAN         |
| C-0  | OVERALL CANOPY COVE    |
| C-1  | CANOPY COVER PLAN      |
| C-2  | CANOPY COVER PLAN      |
| D-1  | LANDSCAPE DETAILS & S  |
| D-2  | SITE FURNISHINGS & HAI |

## MASTER PLANT LIST

| KEY | QUANTIT | Y BOTANICAL NAME                              | COMMON NAME                    | CALIPER | HEIGHT          | SPREAD          | ROOT       |
|-----|---------|-----------------------------------------------|--------------------------------|---------|-----------------|-----------------|------------|
|     | DECIDUO | US TREES                                      |                                |         |                 |                 |            |
| А   | 9       | ACER RUBRUM 'RED SUNSET'                      | RED SUNSET MAPLE               | 60mm    | 35 <i>00</i> mm | 15 <i>00</i> mm | S.B.       |
| в   | 9       | ACER X FREEMANII 'JEFFERSRED'                 | AUTUMN BLAZE MAPLE             | 60mm    | 35 <i>00</i> mm | 1500mm          | S.B.       |
| D   | 4       | FAGUS SYLVATICA 'DAWYCK GREEN'                | DAWYCK GREEN BEECH             | 60mm    | 35 <i>00</i> mm | 1200mm          | S.B.       |
| E   | 5       | GLEDITSIA TRIACANTHOS 'SHADEMASTER'           | SHADEMASTER HONEY-LOCUST       | 60mm    | 35 <i>00</i> mm | 15 <i>00</i> mm | S.B.       |
| F   | 5       | ULMUS AMERICANA 'FRONTIER'                    | FRONTIER ELM                   | 60mm    | 35 <i>00</i> mm | 15 <i>00</i> mm | S.B.       |
| 6   | 18      | ULMUS AMERICANA 'PRINCETON'                   | PRINCETON ELM                  | 60mm    | 3500mm          | 15 <i>00</i> mm | S.B.       |
| М   | 9       | QUERCUS RUBRA                                 | RED OAK                        | 60mm    | 35 <i>00</i> mm | 1500mm          | S.B.       |
| Ν   | 9       | TILIA AMERICANA                               | BASSWOOD                       | 60mm    | 3000mm          | 1500mm          | S.B.       |
| Ρ   | 6       | ACER SACCHARUM                                | SUGAR MAPLE                    | 60mm    | 35 <i>00</i> mm | 1500mm          | S.B.       |
|     | ORNAME  | NTAL TREE                                     |                                |         |                 |                 |            |
| Η   | 6       | AMELANCHIER X GRANDIFLORA 'AUTUMN BRILLIANCE' | AUTUMN BRILLIANCE SERVICEBERRY | 50mm    | 2500mm          | 1200mm          | S.B.       |
|     | CONIFER | OUS TREES                                     |                                |         |                 |                 |            |
| L   | 17      | PICEA GLAUCA                                  | WHITE SPRUCE                   |         | 2000mm          | 1 <i>000</i> mm | S.B.       |
| К   | 3       | PICEA PUNGENS 'GLAUCA'                        | BLUE COLORADO SPRUCE           |         | 2000mm          | 1 <i>000</i> mm | S.B.       |
|     | CONIFER | OUS SHRUBS                                    |                                |         |                 |                 |            |
| aa  | 75      | JUNIPERUS CHINENSIS 'MINT JULEP'              | MINT JULEP JUNIPER             |         |                 | 500mm           | POTTED     |
| bb  | 270     | TAXUS MEDIA 'DENSIFORMIS'                     | DENSE YEW                      |         |                 | 600mm           | POTTED     |
|     | DECIDUO | us shrubs                                     |                                |         |                 |                 |            |
| dd  | 25      | CORNUS SERICEA 'KELSEYI'                      | KELSEYI RED OSIER DOGWOOD      |         | 800mm           |                 | POTTED     |
| ee  | 35      | EUONYMUS ALATUS 'COMPACTUS'                   | DWARF BURNINGBUSH              |         | 600mm           |                 | POTTED     |
| ff  | 65      | HYDRANGEA PANICULATA 'PEEWEE'                 | PEEWEE HYDRANGEA               |         | 600mm           |                 | POTTED     |
| hh  | 160     | ROSA RUGOSA                                   | RED RUGOSA ROSE                |         | 600mm           |                 | POTTED     |
|     | PERENNI | ALS, GROUND COVERS AND GRASSES                |                                |         |                 |                 |            |
| κĸ  | 31      | HELICTOTRICHON SEMPERVIRENS                   | BLUE OAT GRASS                 |         | 800mm           |                 | l gal. POT |