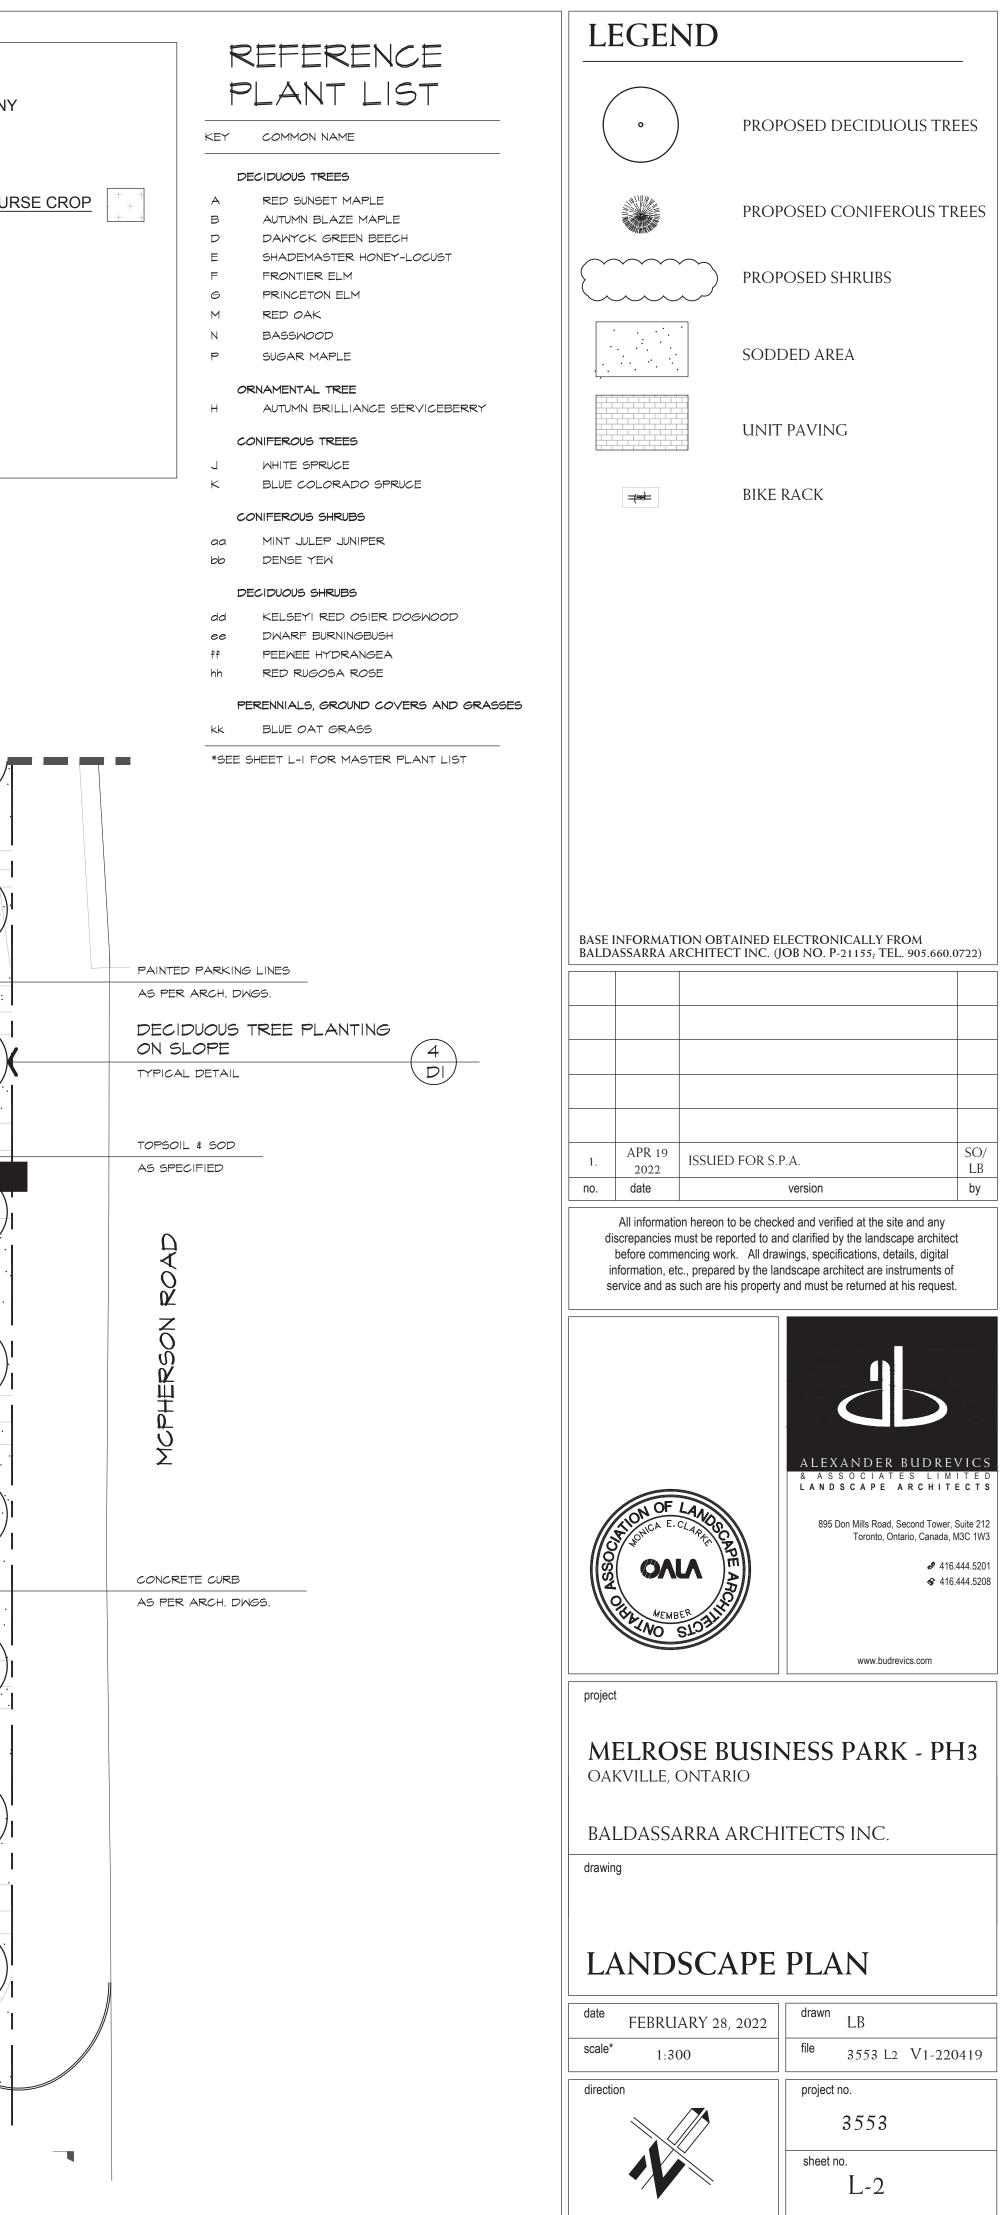

## MASTER PLANT LIST

| KEY | QUANTIT | Y BOTANICAL NAME                              | COMMON NAME                    | CALIPER | HEIGHT          | SPREAD          | ROOT       |
|-----|---------|-----------------------------------------------|--------------------------------|---------|-----------------|-----------------|------------|
|     | DECIDUO | US TREES                                      |                                |         |                 |                 |            |
| А   | 9       | ACER RUBRUM 'RED SUNSET'                      | RED SUNSET MAPLE               | 60mm    | 35 <i>00</i> mm | 15 <i>00</i> mm | S.B.       |
| в   | 9       | ACER X FREEMANII 'JEFFERSRED'                 | AUTUMN BLAZE MAPLE             | 60mm    | 35 <i>00</i> mm | 1500mm          | S.B.       |
| D   | 4       | FAGUS SYLVATICA 'DAWYCK GREEN'                | DAWYCK GREEN BEECH             | 60mm    | 35 <i>00</i> mm | 1200mm          | S.B.       |
| E   | 5       | GLEDITSIA TRIACANTHOS 'SHADEMASTER'           | SHADEMASTER HONEY-LOCUST       | 60mm    | 35 <i>00</i> mm | 15 <i>00</i> mm | S.B.       |
| F   | 5       | ULMUS AMERICANA 'FRONTIER'                    | FRONTIER ELM                   | 60mm    | 35 <i>00</i> mm | 15 <i>00</i> mm | S.B.       |
| 6   | 18      | ULMUS AMERICANA 'PRINCETON'                   | PRINCETON ELM                  | 60mm    | 3500mm          | 15 <i>00</i> mm | S.B.       |
| М   | 9       | QUERCUS RUBRA                                 | RED OAK                        | 60mm    | 35 <i>00</i> mm | 1500mm          | S.B.       |
| Ν   | 9       | TILIA AMERICANA                               | BASSWOOD                       | 60mm    | 3000mm          | 1500mm          | S.B.       |
| Ρ   | 6       | ACER SACCHARUM                                | SUGAR MAPLE                    | 60mm    | 35 <i>00</i> mm | 1500mm          | S.B.       |
|     | ORNAME  | NTAL TREE                                     |                                |         |                 |                 |            |
| Η   | 6       | AMELANCHIER X GRANDIFLORA 'AUTUMN BRILLIANCE' | AUTUMN BRILLIANCE SERVICEBERRY | 50mm    | 2500mm          | 1200mm          | S.B.       |
|     | CONIFER | OUS TREES                                     |                                |         |                 |                 |            |
| L   | 17      | PICEA GLAUCA                                  | WHITE SPRUCE                   |         | 2000mm          | 1 <i>000</i> mm | S.B.       |
| К   | 3       | PICEA PUNGENS 'GLAUCA'                        | BLUE COLORADO SPRUCE           |         | 2000mm          | 1 <i>000</i> mm | S.B.       |
|     | CONIFER | OUS SHRUBS                                    |                                |         |                 |                 |            |
| aa  | 75      | JUNIPERUS CHINENSIS 'MINT JULEP'              | MINT JULEP JUNIPER             |         |                 | 500mm           | POTTED     |
| bb  | 270     | TAXUS MEDIA 'DENSIFORMIS'                     | DENSE YEW                      |         |                 | 600mm           | POTTED     |
|     | DECIDUO | us shrubs                                     |                                |         |                 |                 |            |
| dd  | 25      | CORNUS SERICEA 'KELSEYI'                      | KELSEYI RED OSIER DOGWOOD      |         | 800mm           |                 | POTTED     |
| ee  | 35      | EUONYMUS ALATUS 'COMPACTUS'                   | DWARF BURNINGBUSH              |         | 600mm           |                 | POTTED     |
| ff  | 65      | HYDRANGEA PANICULATA 'PEEWEE'                 | PEEWEE HYDRANGEA               |         | 600mm           |                 | POTTED     |
| hh  | 160     | ROSA RUGOSA                                   | RED RUGOSA ROSE                |         | 600mm           |                 | POTTED     |
|     | PERENNI | ALS, GROUND COVERS AND GRASSES                |                                |         |                 |                 |            |
| κĸ  | 31      | HELICTOTRICHON SEMPERVIRENS                   | BLUE OAT GRASS                 |         | 800mm           |                 | l gal. POT |