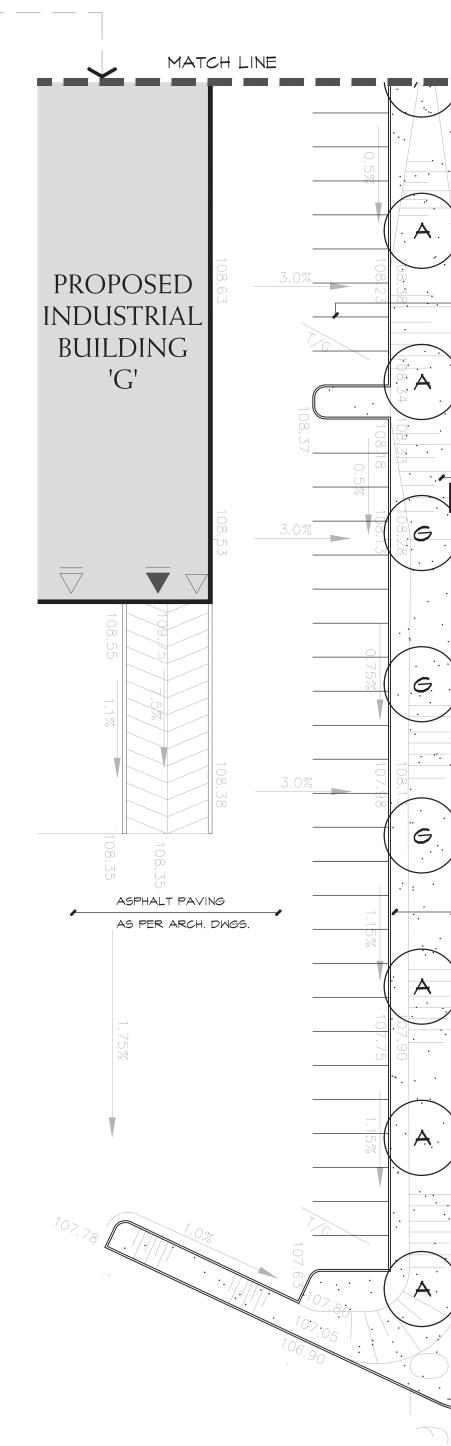

## MASTER PLANT LIST

| KEY | QUANTIT | Y BOTANICAL NAME                              | COMMON NAME                    | CALIPER | HEIGHT          | SPREAD          | ROOT       |
|-----|---------|-----------------------------------------------|--------------------------------|---------|-----------------|-----------------|------------|
|     | DECIDUO | US TREES                                      |                                |         |                 |                 |            |
| А   | 9       | ACER RUBRUM 'RED SUNSET'                      | RED SUNSET MAPLE               | 60mm    | 35 <i>00</i> mm | 15 <i>00</i> mm | S.B.       |
| в   | 9       | ACER X FREEMANII 'JEFFERSRED'                 | AUTUMN BLAZE MAPLE             | 60mm    | 35 <i>00</i> mm | 1500mm          | S.B.       |
| D   | 4       | FAGUS SYLVATICA 'DAWYCK GREEN'                | DAWYCK GREEN BEECH             | 60mm    | 35 <i>00</i> mm | 1200mm          | S.B.       |
| E   | 5       | GLEDITSIA TRIACANTHOS 'SHADEMASTER'           | SHADEMASTER HONEY-LOCUST       | 60mm    | 35 <i>00</i> mm | 15 <i>00</i> mm | S.B.       |
| F   | 5       | ULMUS AMERICANA 'FRONTIER'                    | FRONTIER ELM                   | 60mm    | 35 <i>00</i> mm | 15 <i>00</i> mm | S.B.       |
| 6   | 18      | ULMUS AMERICANA 'PRINCETON'                   | PRINCETON ELM                  | 60mm    | 3500mm          | 15 <i>00</i> mm | S.B.       |
| М   | 9       | QUERCUS RUBRA                                 | RED OAK                        | 60mm    | 35 <i>00</i> mm | 1500mm          | S.B.       |
| Ν   | 9       | TILIA AMERICANA                               | BASSWOOD                       | 60mm    | 3000mm          | 1500mm          | S.B.       |
| Ρ   | 6       | ACER SACCHARUM                                | SUGAR MAPLE                    | 60mm    | 35 <i>00</i> mm | 1500mm          | S.B.       |
|     | ORNAME  | NTAL TREE                                     |                                |         |                 |                 |            |
| Η   | 6       | AMELANCHIER X GRANDIFLORA 'AUTUMN BRILLIANCE' | AUTUMN BRILLIANCE SERVICEBERRY | 50mm    | 2500mm          | 1200mm          | S.B.       |
|     | CONIFER | OUS TREES                                     |                                |         |                 |                 |            |
| L   | 17      | PICEA GLAUCA                                  | WHITE SPRUCE                   |         | 2000mm          | 1 <i>000</i> mm | S.B.       |
| К   | 3       | PICEA PUNGENS 'GLAUCA'                        | BLUE COLORADO SPRUCE           |         | 2000mm          | 1 <i>000</i> mm | S.B.       |
|     | CONIFER | OUS SHRUBS                                    |                                |         |                 |                 |            |
| aa  | 75      | JUNIPERUS CHINENSIS 'MINT JULEP'              | MINT JULEP JUNIPER             |         |                 | 500mm           | POTTED     |
| bb  | 270     | TAXUS MEDIA 'DENSIFORMIS'                     | DENSE YEW                      |         |                 | 600mm           | POTTED     |
|     | DECIDUO | us shrubs                                     |                                |         |                 |                 |            |
| dd  | 25      | CORNUS SERICEA 'KELSEYI'                      | KELSEYI RED OSIER DOGWOOD      |         | 800mm           |                 | POTTED     |
| ee  | 35      | EUONYMUS ALATUS 'COMPACTUS'                   | DWARF BURNINGBUSH              |         | 600mm           |                 | POTTED     |
| ff  | 65      | HYDRANGEA PANICULATA 'PEEWEE'                 | PEEWEE HYDRANGEA               |         | 600mm           |                 | POTTED     |
| hh  | 160     | ROSA RUGOSA                                   | RED RUGOSA ROSE                |         | 600mm           |                 | POTTED     |
|     | PERENNI | ALS, GROUND COVERS AND GRASSES                |                                |         |                 |                 |            |
| κĸ  | 31      | HELICTOTRICHON SEMPERVIRENS                   | BLUE OAT GRASS                 |         | 800mm           |                 | l gal. POT |