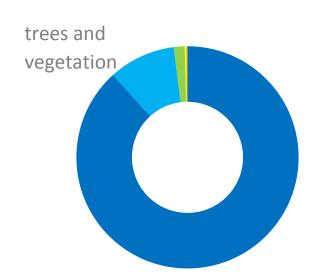

- somewhat important
- not important

When asked to highlight additional elements...

18%

valued landscaped yards and mature trees

**17%** 

identified setbacks and the siting of homes on a lot as important

11%