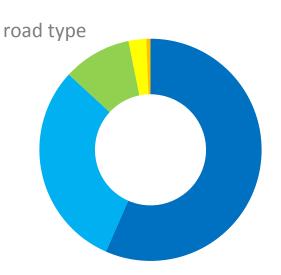

- somewhat important
- not important

When asked to highlight additional elements...

18%

valued landscaped yards and mature trees

**17%** 

identified setbacks and the siting of homes on a lot as important

11%