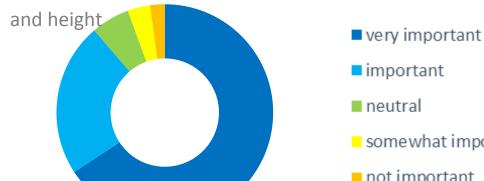

- somewhat important
- not important

When asked to highlight additional elements...

18%

valued landscaped yards and mature trees

**17%** 

identified setbacks and the siting of homes on a lot as important

11%