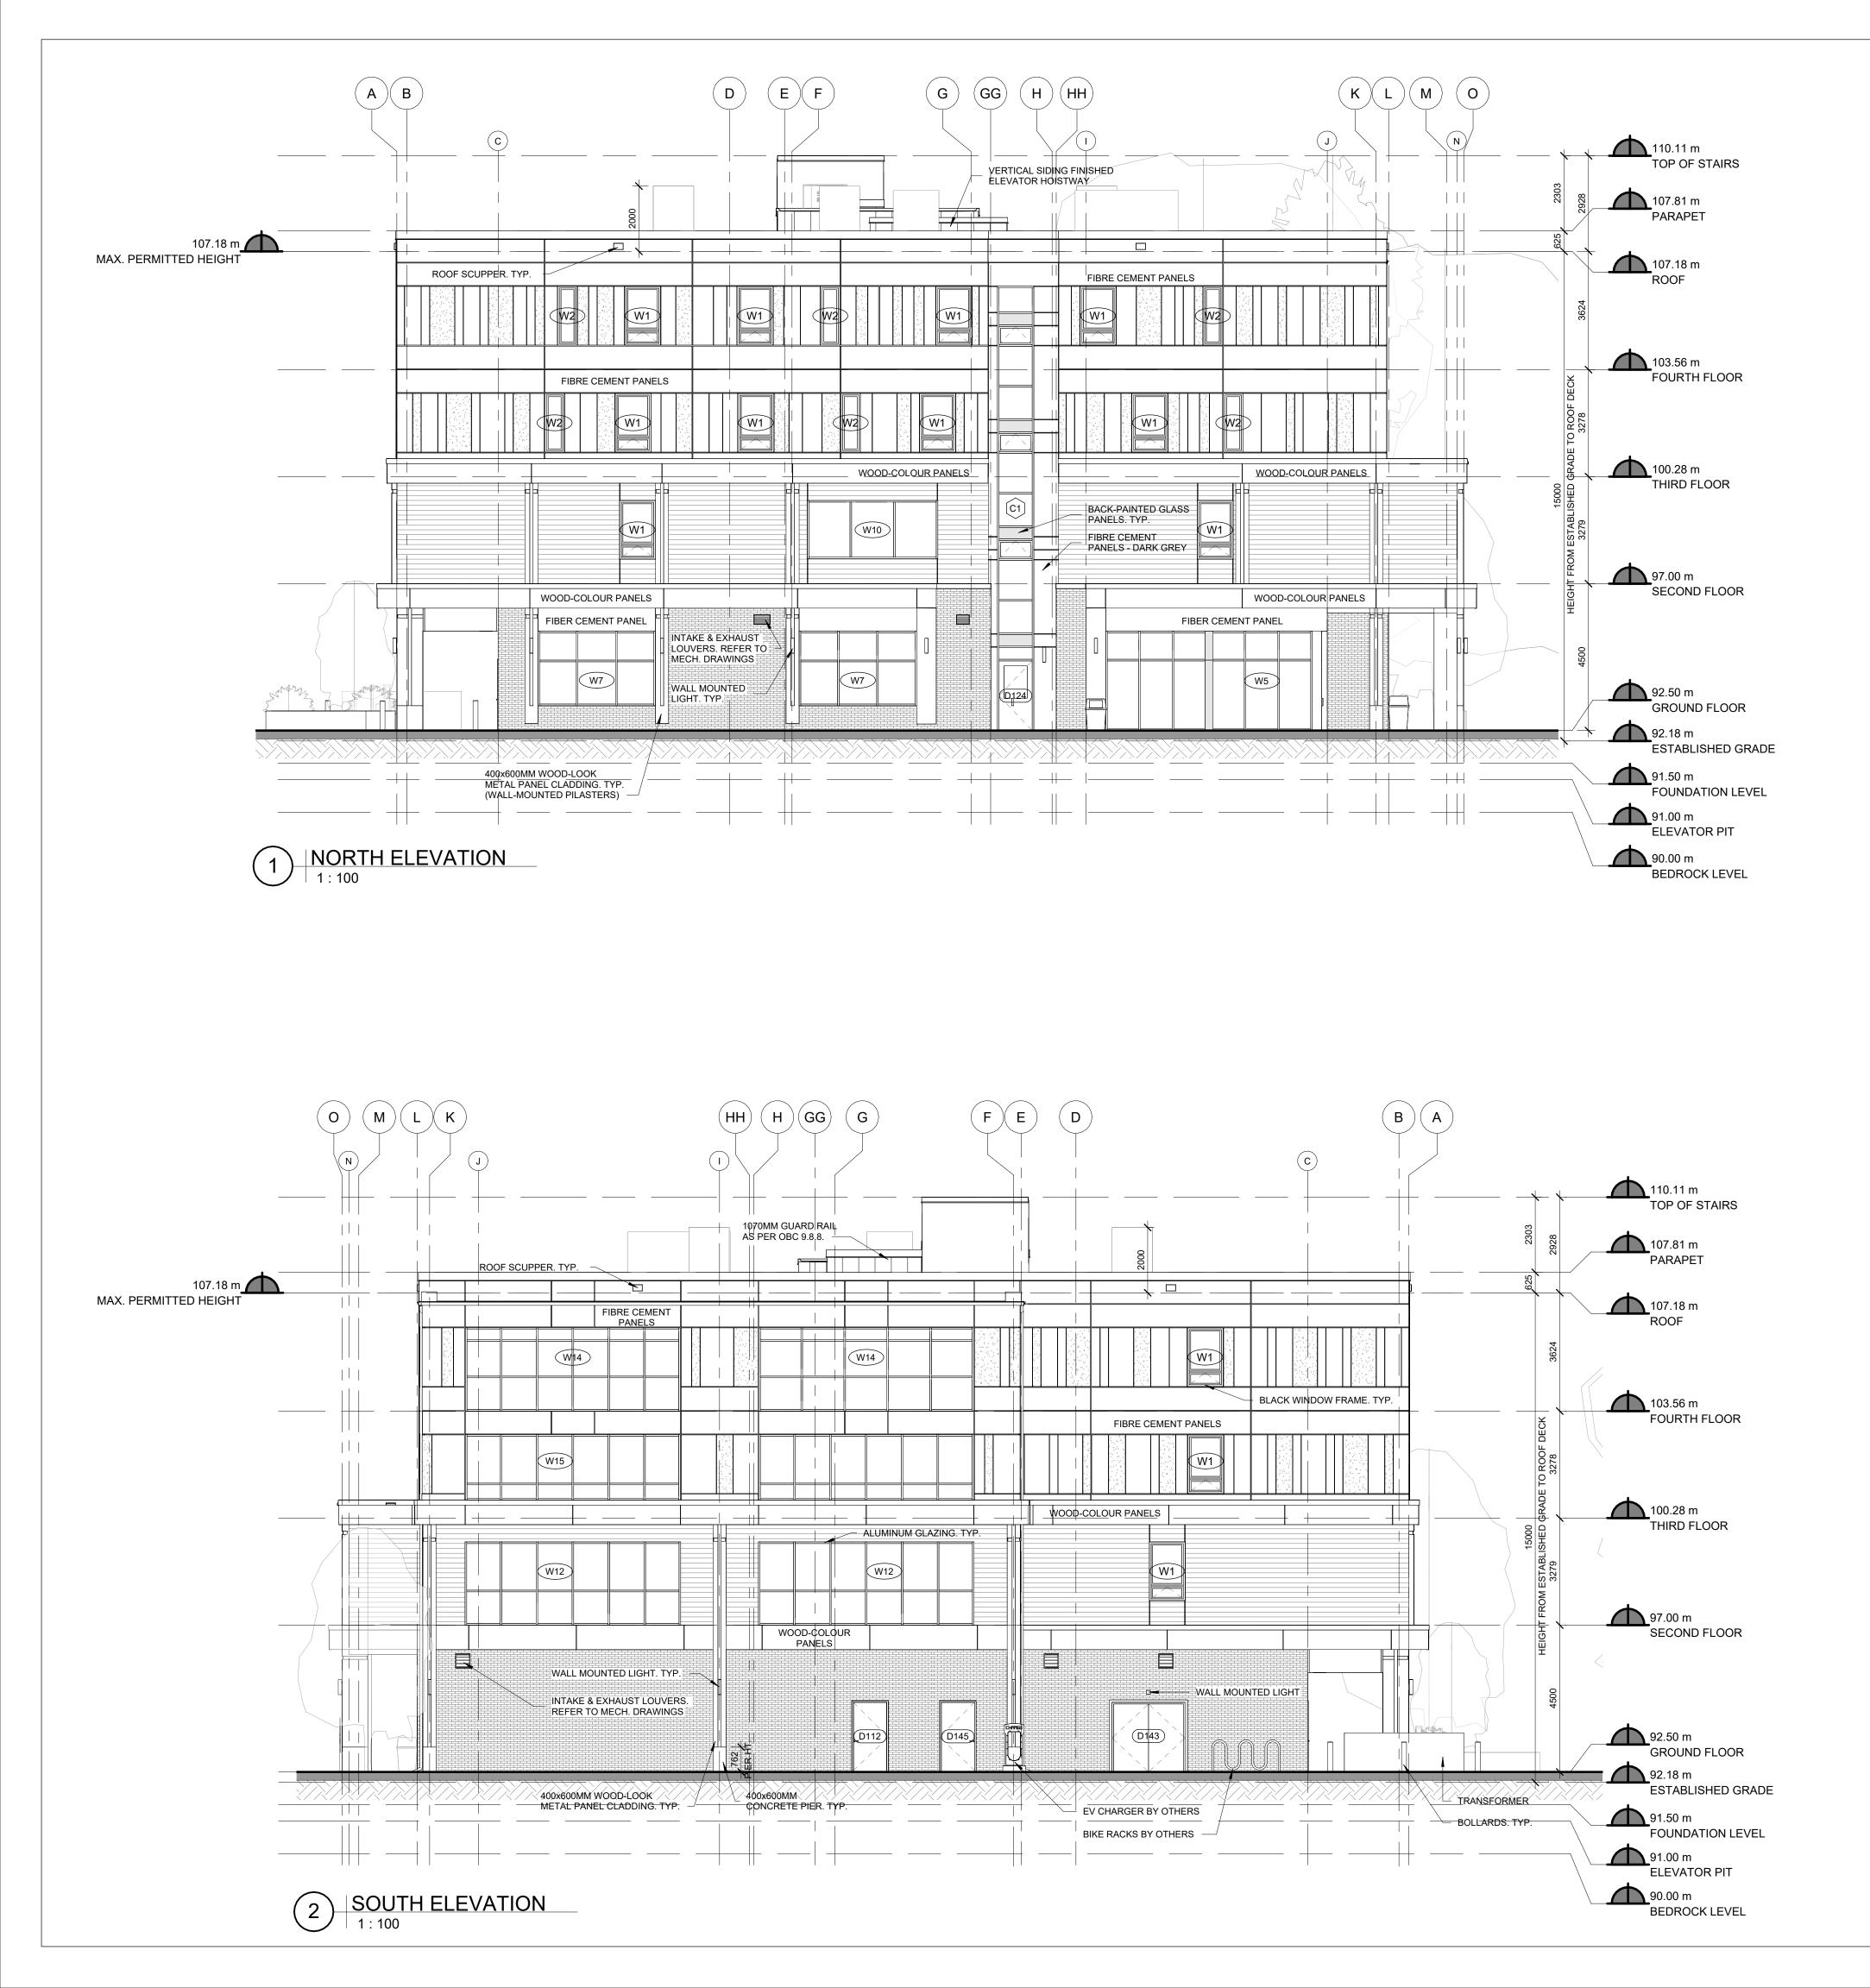

| NORTH                               |                                                                              |                       |                      |  |          |                                    |        |
|-------------------------------------|------------------------------------------------------------------------------|-----------------------|----------------------|--|----------|------------------------------------|--------|
| SPATIAL SEPARATION (9.10.14.4.)     |                                                                              |                       |                      |  |          |                                    |        |
| FIRE COMPARTMENTS                   |                                                                              |                       |                      |  |          | % UNPROTECTED<br>OPENINGS PROVIDED |        |
| FIRE COMPARTMENT 1                  | 3.0 M                                                                        | 395.20 M <sup>2</sup> | 64.16 M <sup>2</sup> |  | 22.0%    |                                    | 16.24% |
| FIRE COMPARTMENT 2                  | ENT 2 3.48 M 30.50 M <sup>2</sup> 13.65 M <sup>2</sup> 51.0% 44.75%          |                       |                      |  | 44.75%   |                                    |        |
| CONSTRUCTION OF E.B.F. (9.10.14.5.) |                                                                              |                       |                      |  |          |                                    |        |
| FIRE COMPARTMENTS                   | IENTS FIRE RESISTANCE OF<br>EXPOSED BUILDING FACE CONSTRUCTION TYPE PERMITTE |                       |                      |  | ERMITTED | CLADDING PERMITTED                 |        |
| EIRE COMPARIMENTS 182   1 HR        |                                                                              | COMBUSTI<br>NONCOMB   |                      |  | NONCOM   | BUSTIBLE                           |        |

| Н                               |                                |                            |                       |                                    |  |  |  |
|---------------------------------|--------------------------------|----------------------------|-----------------------|------------------------------------|--|--|--|
| AL SEPARA                       | <b>TION</b> (9.10.             | 14.4.)                     |                       |                                    |  |  |  |
|                                 | AREA OPENINGS                  | MAXIMUM %<br>UNPROTECTED ( | OPENINGS              | % UNPROTECTED<br>OPENINGS PROVIDED |  |  |  |
| 447.10 M <sup>2</sup> 99        | 9.45 M <sup>2</sup>            | 100%                       |                       | 22.24%                             |  |  |  |
| TRUCTION OF E.B.F. (9.10.14.5.) |                                |                            |                       |                                    |  |  |  |
| TANCE OF<br>BUILDING FACE       | CONSTRUCTION<br>TYPE PERMITTED | D                          | CLADDING<br>PERMITTED |                                    |  |  |  |
|                                 | X                              |                            | Х                     |                                    |  |  |  |
|                                 |                                |                            |                       |                                    |  |  |  |

|  | WEST                                             |                       |                              |                                     |          |                                    |  |
|--|--------------------------------------------------|-----------------------|------------------------------|-------------------------------------|----------|------------------------------------|--|
|  | SPATIAL SEPARATION (9.10.14.4.)                  |                       |                              |                                     |          |                                    |  |
|  | LIMITING<br>DISTANCE                             | EXPOSED<br>BLDG. FACE | AREA OPENINGS<br>UNPROTECTED | MAXIMUM %<br>UNPROTECTED            | OPENINGS | % UNPROTECTED<br>OPENINGS PROVIDED |  |
|  | 13.0 M                                           | 612.60 M <sup>2</sup> | 140.35 M <sup>2</sup>        | 100%                                |          | 22.91%                             |  |
|  | CONSTRUCTION OF E.B.F. (9.10.14.5.)              |                       |                              |                                     |          |                                    |  |
|  | FIRE RESISTANCE OF<br>EXPOSED BUILDING FACE<br>X |                       |                              | CONSTRUCTION<br>TYPE PERMITTED<br>X |          | CLADDING<br>PERMITTED              |  |
|  |                                                  |                       | x                            |                                     |          |                                    |  |

| EAST                                                                |                         |   |                                |        |         |  |
|---------------------------------------------------------------------|-------------------------|---|--------------------------------|--------|---------|--|
| SPATIAL SEPARATION (9.10.14.4.)                                     |                         |   |                                |        |         |  |
| LIMITING<br>DISTANCE                                                | EXPOSED<br>BLDG. FACE   |   |                                |        |         |  |
| 14.0+ M   612.60 M <sup>2</sup> 113.15 M <sup>2</sup> 100%   18.47% |                         |   |                                | 18.47% |         |  |
| CONSTRUCTION OF E.B.F. (9.10.14.5.)                                 |                         |   |                                |        |         |  |
| FIRE RESIST                                                         | ANCE OF<br>JILDING FACE |   | CONSTRUCTION<br>TYPE PERMITTED |        | G<br>ED |  |
| Х                                                                   |                         | x | X                              |        | X       |  |

| SOUT                 |
|----------------------|
| SPAT                 |
| LIMITING<br>DISTANCE |
| 17.30 M              |
| CONS                 |
| FIRE RESIS           |
| х                    |

| EXTERIOR MATERIALS LEGEND      |        |                            |                                                      |  |  |  |
|--------------------------------|--------|----------------------------|------------------------------------------------------|--|--|--|
| TYPE                           | LEGEND | MATERIAL                   | DESCRIPTION                                          |  |  |  |
| BRE CEMENT BOARD -<br>GHT GREY |        |                            | PLAIN & TEXTURED WHITE<br>PANELING WITH 15mm REVEALS |  |  |  |
| BRE CEMENT BOARD -<br>RK GREY  |        |                            | NORTHERN STAIR WALL AND OVER<br>GROUND FLOOR WINDOWS |  |  |  |
| DOD-LOOK SIDING                |        |                            | WOOD LOOK WITH 15mm REVEALS                          |  |  |  |
| RICK VENEER                    |        | Canada<br>Tureco<br>Tureco | DARK BROWN                                           |  |  |  |