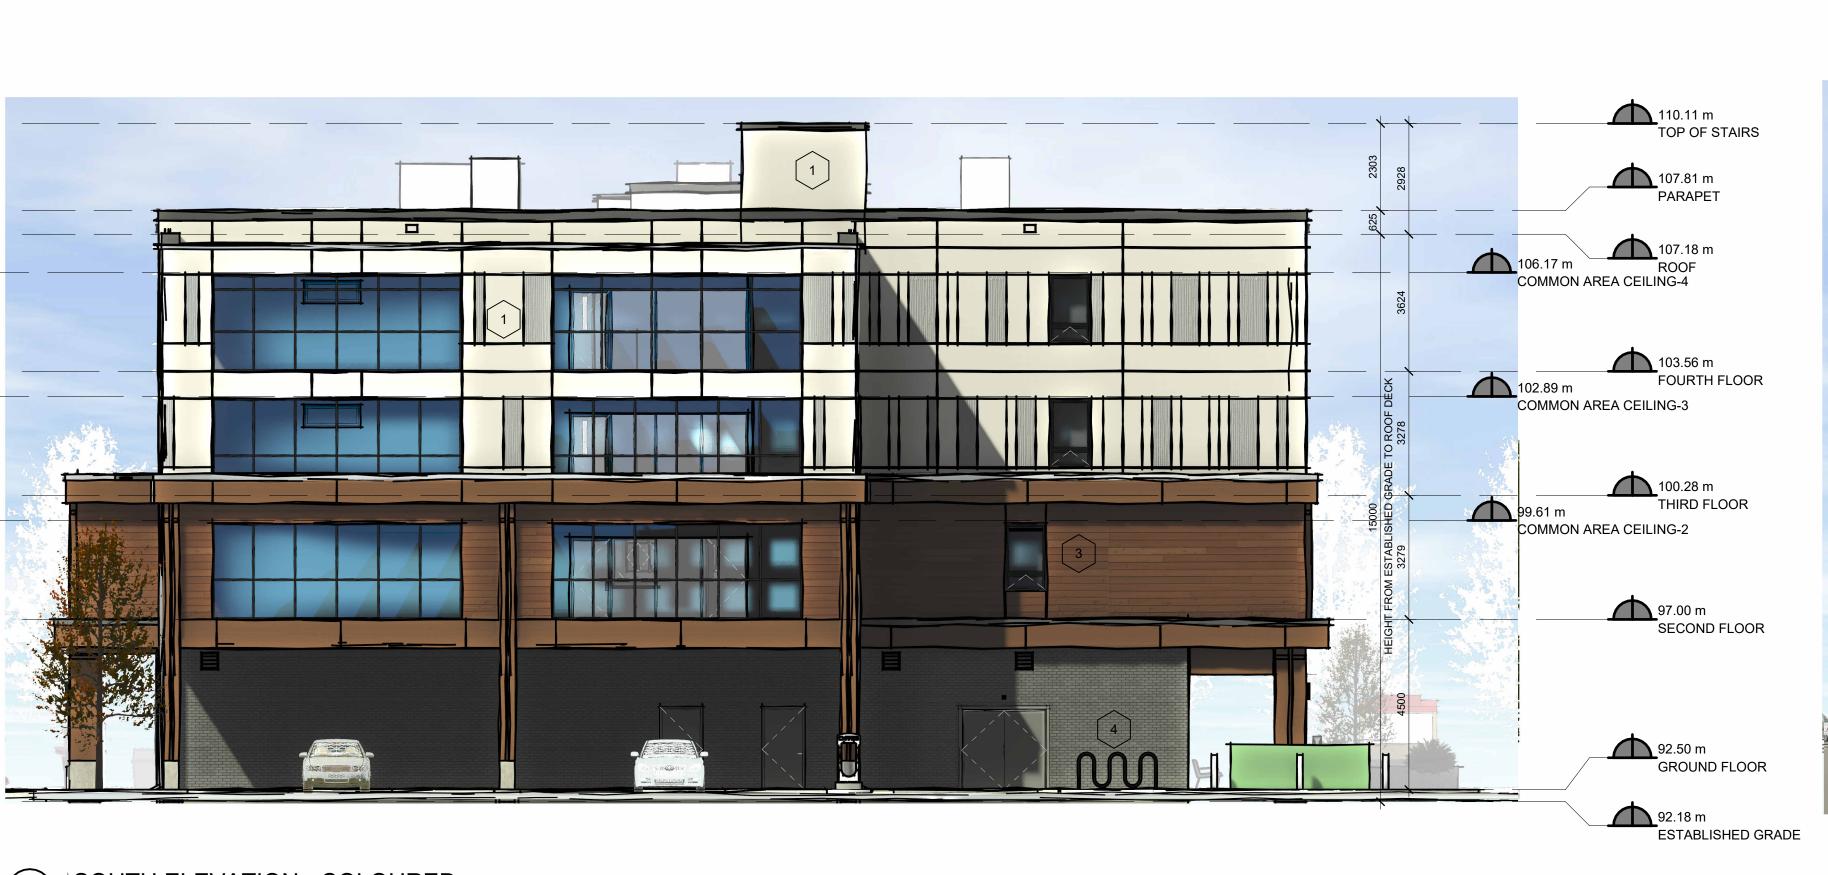

| MATERIALS BOARD |                                    |       |                                                      |  |  |  |  |
|-----------------|------------------------------------|-------|------------------------------------------------------|--|--|--|--|
| No.             | TYPE                               | IMAGE | DESCRIPTION                                          |  |  |  |  |
| 1               | FIBRE CEMENT BOARD - LIGHT<br>GREY |       | PLAIN & TEXTURED WHITE PANELING WITH<br>15mm REVEALS |  |  |  |  |
| 2               | FIBRE CEMENT BOARD - DARK<br>GREY  |       | NORTHERN STAIR WALL AND OVER GROUND<br>FLOOR WINDOWS |  |  |  |  |
| 3               | WOOD-LOOK SIDING                   |       | WOOD LOOK WITH 15mm REVEALS                          |  |  |  |  |
| 4               | BRICK VENEER                       |       | DARK BROWN                                           |  |  |  |  |

| SOUT                 |
|----------------------|
| SPAT                 |
| LIMITING<br>DISTANCE |
| 17.30 M              |
| CONS                 |
| FIRE RESIS           |
| х                    |

| EXTERIOR MATERIALS LEGEND      |        |                            |                                                      |  |  |  |
|--------------------------------|--------|----------------------------|------------------------------------------------------|--|--|--|
| TYPE                           | LEGEND | MATERIAL                   | DESCRIPTION                                          |  |  |  |
| BRE CEMENT BOARD -<br>GHT GREY |        |                            | PLAIN & TEXTURED WHITE<br>PANELING WITH 15mm REVEALS |  |  |  |
| BRE CEMENT BOARD -<br>RK GREY  |        |                            | NORTHERN STAIR WALL AND OVER<br>GROUND FLOOR WINDOWS |  |  |  |
| DOD-LOOK SIDING                |        |                            | WOOD LOOK WITH 15mm REVEALS                          |  |  |  |
| RICK VENEER                    |        | Canada<br>Tureco<br>Tureco | DARK BROWN                                           |  |  |  |

1 NORTH ELEVATION - COLOURED

(4) 3D View 2

| Schilden Brond Sconstruction Inc.                                                                                                                                                                                                                                                                                                                                                                                                                                                           |
|---------------------------------------------------------------------------------------------------------------------------------------------------------------------------------------------------------------------------------------------------------------------------------------------------------------------------------------------------------------------------------------------------------------------------------------------------------------------------------------------|
| CYNTHIA<br>ZAHORUK<br>ARCHITECTS                                                                                                                                                                                                                                                                                                                                                                                                                                                            |
| ARCHITECTS Z<br>CYNTHIAZAHORUK<br>HCENCE<br>4488                                                                                                                                                                                                                                                                                                                                                                                                                                            |
| NOTE:<br>THE CONTRACTOR WILL CHECK AND<br>VERIFY DIMENSIONS AND SITE<br>CONDITIONS ON THE PROJECT AND<br>REPORT ANY DISCREPANCY TO THE<br>ARCHITECT PRIOR TO THE COMM-<br>ENCEMENT OF CONSTRUCTION. THIS<br>DRAWING MUST NOT BE USED FOR<br>CONSTRUCTION PURPOSES UNLESS<br>SIGNED BY THE ARCHITECT. ALL<br>DRAWINGS ARE THE PROPERTY OF THE<br>ARCHITECT AND MAY NOT BE COPIED,<br>REPRODUCED OR ALTERED WITHOUT<br>WRITTEN PERMISSION FROM THE<br>ARCHITECT. DO NOT SCALE THE<br>DRAWING. |
| YY/MM/DDREVISION2023-06-30ISSUED FOR SPAV2_2023-08-24REISSUED FOR SPA                                                                                                                                                                                                                                                                                                                                                                                                                       |
| 2023-08-28   ISSUED FOR BP     2023-09-20   RE-ISSUED FOR BP     2023-09-26   ISSUED FOR SCI REVIEW     2023-09-28   RE-ISSUED FOR BP                                                                                                                                                                                                                                                                                                                                                       |
| 2023-09-20   RE-ISSUED FOR BP     DRAWN BY:   KA/NS     SCALE:   1 : 100     PRINT DATE:   2023-10-11 4:48:50 PM                                                                                                                                                                                                                                                                                                                                                                            |
| Halton                                                                                                                                                                                                                                                                                                                                                                                                                                                                                      |
| 265 KERR STREET -<br>RESIDENCES &<br>COMMUNITY HUB<br>265 KERR STREET<br>0AKVILLE, ON                                                                                                                                                                                                                                                                                                                                                                                                       |
| NORTH & SOUTH<br>COLOURED<br>ELEVATIONS AND 3D<br>VIEWS                                                                                                                                                                                                                                                                                                                                                                                                                                     |
| A2.2a                                                                                                                                                                                                                                                                                                                                                                                                                                                                                       |