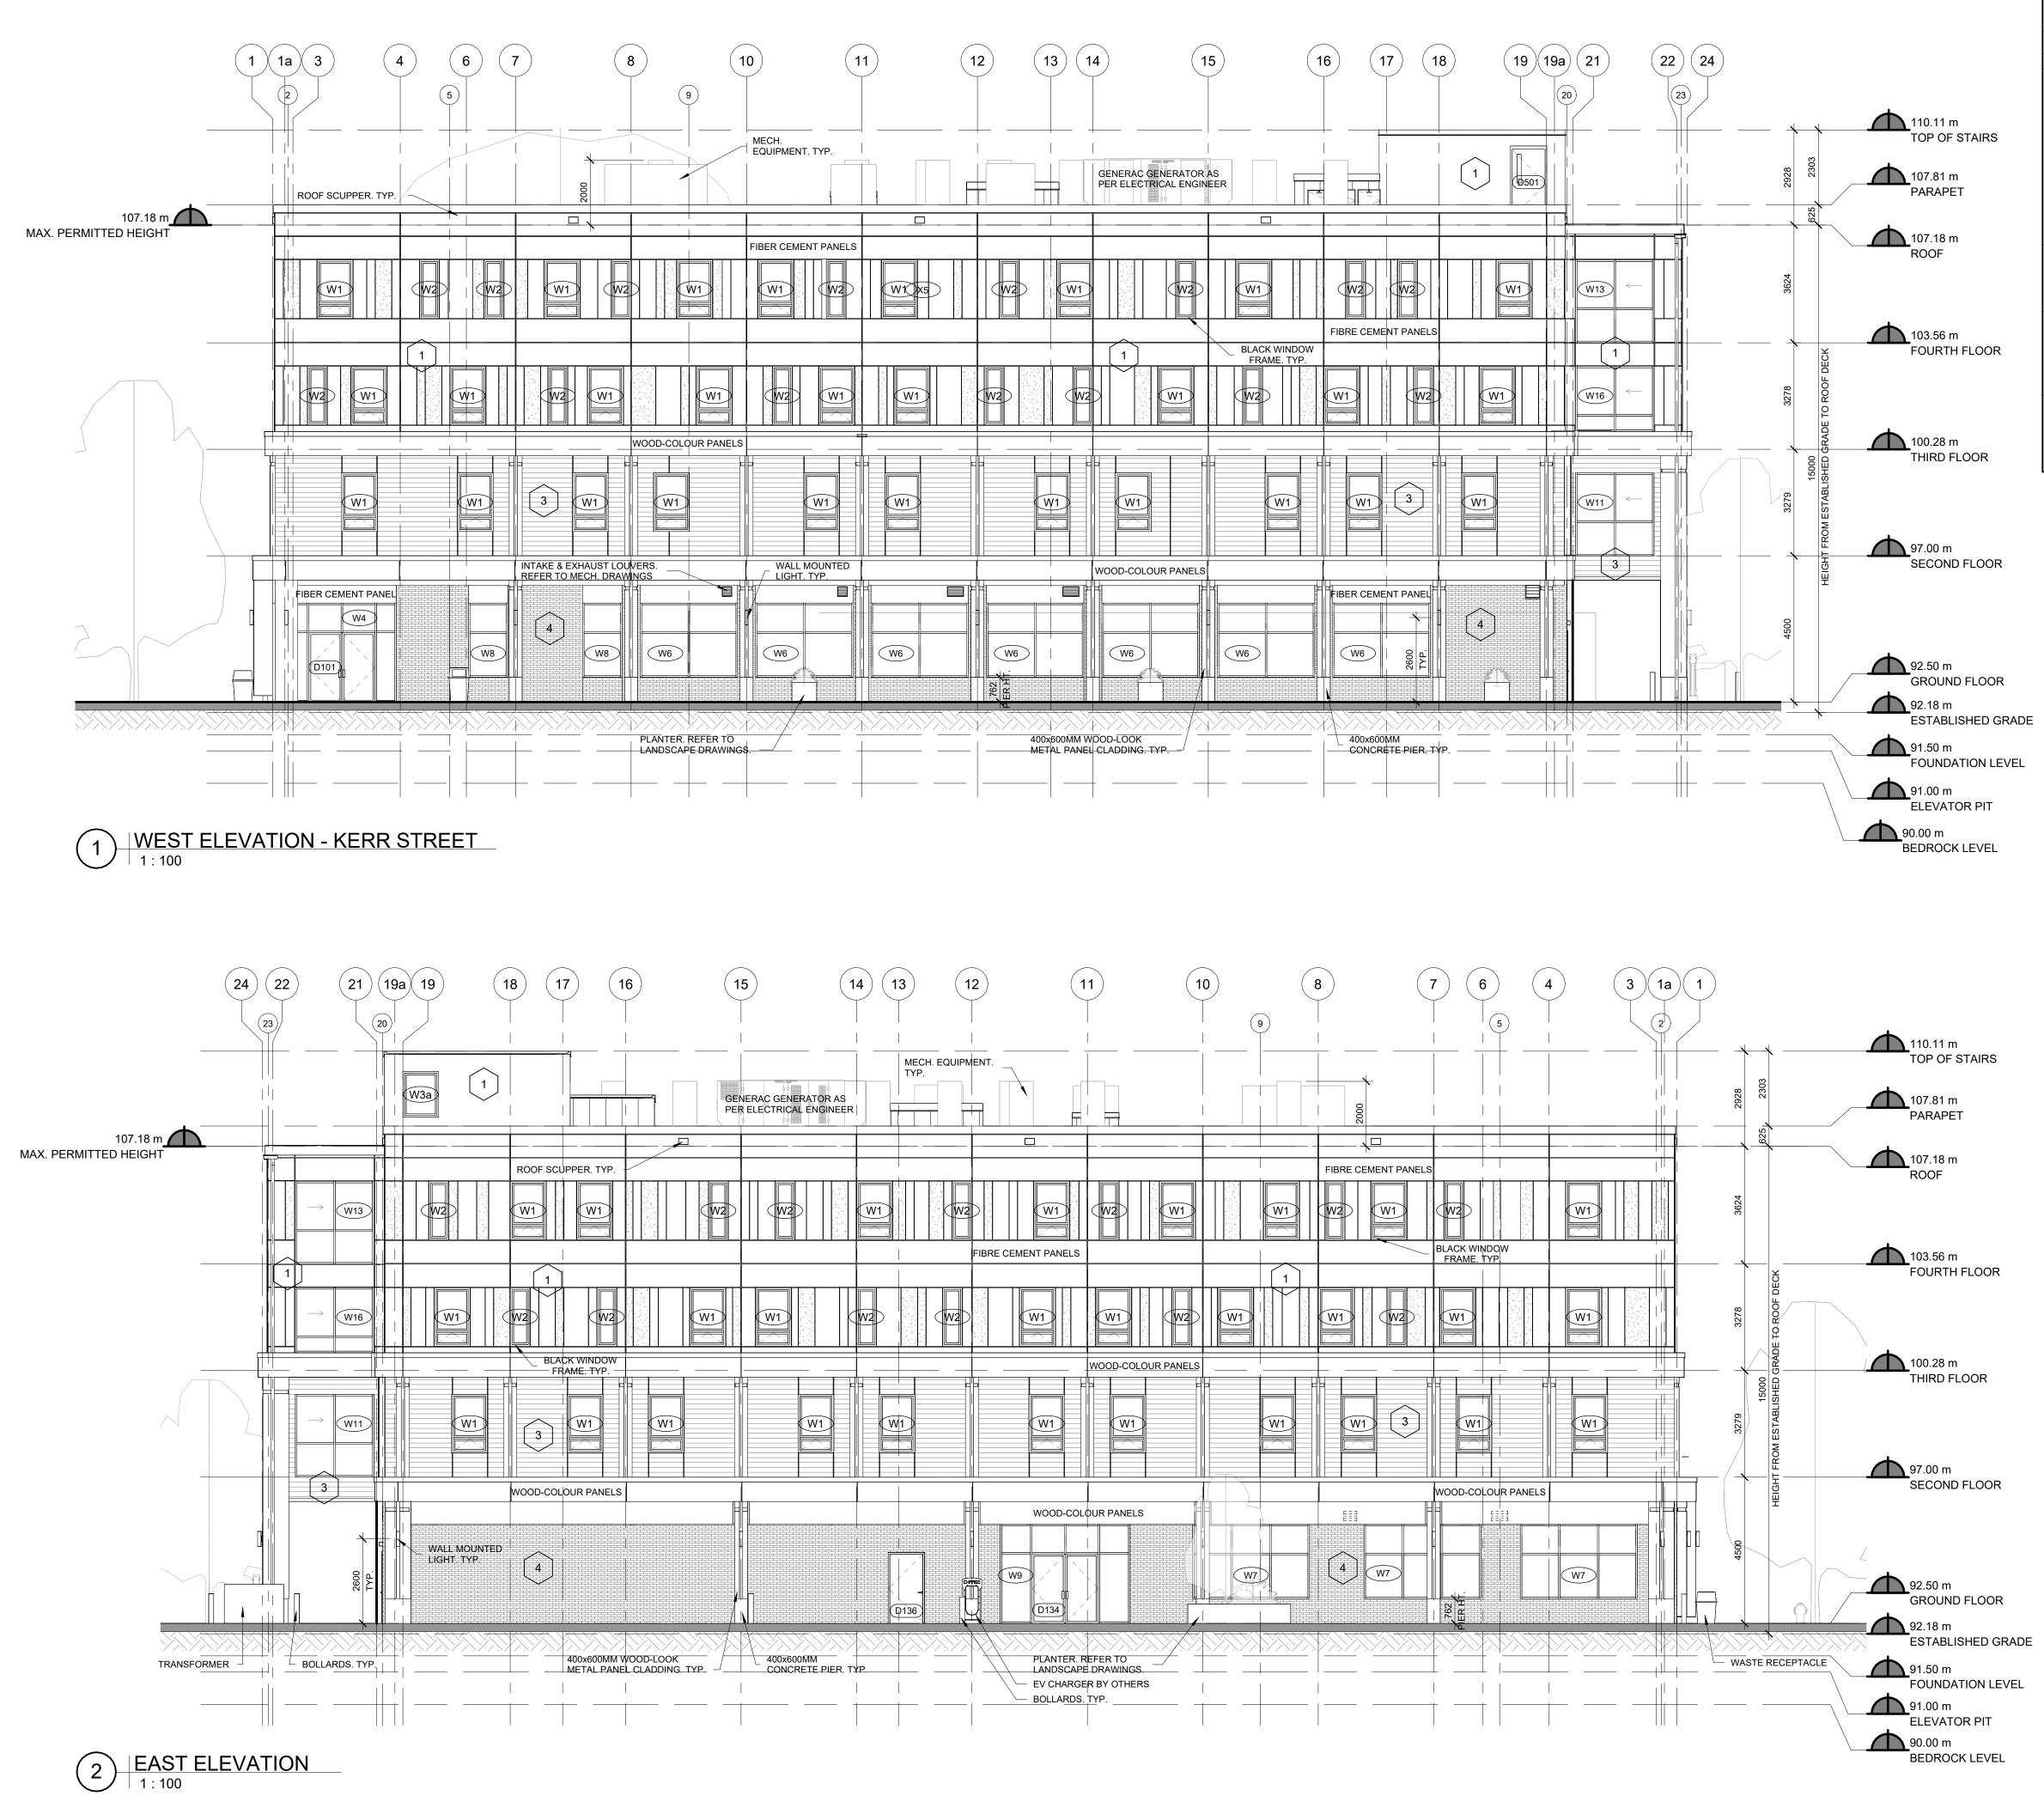

|  | WEST                                             |                       |                              |                                     |          |                                    |  |
|--|--------------------------------------------------|-----------------------|------------------------------|-------------------------------------|----------|------------------------------------|--|
|  | SPATIAL SEPARATION (9.10.14.4.)                  |                       |                              |                                     |          |                                    |  |
|  | LIMITING<br>DISTANCE                             | EXPOSED<br>BLDG. FACE | AREA OPENINGS<br>UNPROTECTED | MAXIMUM %<br>UNPROTECTED            | OPENINGS | % UNPROTECTED<br>OPENINGS PROVIDED |  |
|  | 13.0 M                                           | 612.60 M <sup>2</sup> | 140.35 M <sup>2</sup>        | 100%                                |          | 22.91%                             |  |
|  | CONSTRUCTION OF E.B.F. (9.10.14.5.)              |                       |                              |                                     |          |                                    |  |
|  | FIRE RESISTANCE OF<br>EXPOSED BUILDING FACE<br>X |                       |                              | CONSTRUCTION<br>TYPE PERMITTED<br>X |          | CLADDING<br>PERMITTED              |  |
|  |                                                  |                       | x                            |                                     |          |                                    |  |

| EAST                                                                |                         |   |                                |        |         |  |
|---------------------------------------------------------------------|-------------------------|---|--------------------------------|--------|---------|--|
| SPATIAL SEPARATION (9.10.14.4.)                                     |                         |   |                                |        |         |  |
| LIMITING<br>DISTANCE                                                | EXPOSED<br>BLDG. FACE   |   |                                |        |         |  |
| 14.0+ M   612.60 M <sup>2</sup> 113.15 M <sup>2</sup> 100%   18.47% |                         |   |                                | 18.47% |         |  |
| CONSTRUCTION OF E.B.F. (9.10.14.5.)                                 |                         |   |                                |        |         |  |
| FIRE RESIST                                                         | ANCE OF<br>JILDING FACE |   | CONSTRUCTION<br>TYPE PERMITTED |        | G<br>ED |  |
| Х                                                                   |                         | x | X                              |        | X       |  |

| NORTH                               |                                                                              |                       |                      |  |          |                                    |        |
|-------------------------------------|------------------------------------------------------------------------------|-----------------------|----------------------|--|----------|------------------------------------|--------|
| SPATIAL SEPARATION (9.10.14.4.)     |                                                                              |                       |                      |  |          |                                    |        |
| FIRE COMPARTMENTS                   |                                                                              |                       |                      |  |          | % UNPROTECTED<br>OPENINGS PROVIDED |        |
| FIRE COMPARTMENT 1                  | 3.0 M                                                                        | 395.20 M <sup>2</sup> | 64.16 M <sup>2</sup> |  | 22.0%    |                                    | 16.24% |
| FIRE COMPARTMENT 2                  | ENT 2 3.48 M 30.50 M <sup>2</sup> 13.65 M <sup>2</sup> 51.0% 44.75%          |                       |                      |  | 44.75%   |                                    |        |
| CONSTRUCTION OF E.B.F. (9.10.14.5.) |                                                                              |                       |                      |  |          |                                    |        |
| FIRE COMPARTMENTS                   | IENTS FIRE RESISTANCE OF<br>EXPOSED BUILDING FACE CONSTRUCTION TYPE PERMITTE |                       |                      |  | ERMITTED | CLADDING PERMITTED                 |        |
| EIRE COMPARIMENTS 182   1 HR        |                                                                              | COMBUSTI<br>NONCOMB   |                      |  | NONCOM   | BUSTIBLE                           |        |

| Н                               |                                |                            |                       |                                    |  |  |  |
|---------------------------------|--------------------------------|----------------------------|-----------------------|------------------------------------|--|--|--|
| AL SEPARA                       | <b>TION</b> (9.10.             | 14.4.)                     |                       |                                    |  |  |  |
|                                 | AREA OPENINGS                  | MAXIMUM %<br>UNPROTECTED ( | OPENINGS              | % UNPROTECTED<br>OPENINGS PROVIDED |  |  |  |
| 447.10 M <sup>2</sup> 99        | 9.45 M <sup>2</sup>            | 100%                       |                       | 22.24%                             |  |  |  |
| TRUCTION OF E.B.F. (9.10.14.5.) |                                |                            |                       |                                    |  |  |  |
| TANCE OF<br>BUILDING FACE       | CONSTRUCTION<br>TYPE PERMITTED | D                          | CLADDING<br>PERMITTED |                                    |  |  |  |
|                                 | X                              |                            | Х                     |                                    |  |  |  |
|                                 |                                |                            |                       |                                    |  |  |  |