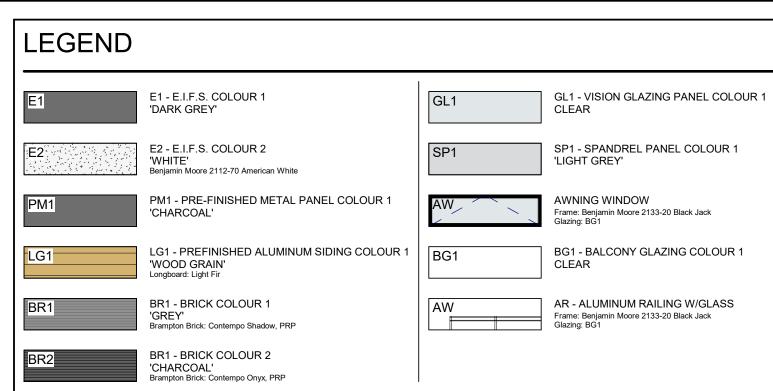

A451 2021-05-06

NOTE: COLUMNS TO BE BR2 BRICK COLOUR 2, BALCONIES TO BE E1 E.I.F.S. COLOUR 1 UNLESS NOTED OTHERWISE

ROM MUNICIPAL DEPARTMENTS AND OTHER AGENCIES WITH AUTHOURIT HE CONTRACTOR WORKING FROM DRAWINGS NOT SPECIFICALLY MARKEI R CONSTRUCTION" MUST ASSUME FULL RESPONSIBILITY AND BEAR COST