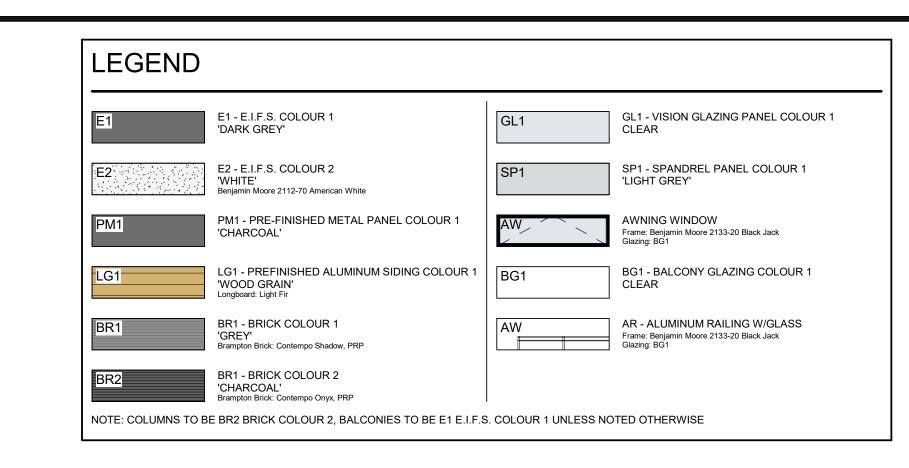

A451 2021-05-06

NOTE: COLUMNS TO BE BR2 BRICK COLOUR 2, BALCONIES TO BE E1 E.I.F.S. COLOUR 1 UNLESS NOTED OTHERWISE

ROM MUNICIPAL DEPARTMENTS AND OTHER AGENCIES WITH AUTHOURIT HE CONTRACTOR WORKING FROM DRAWINGS NOT SPECIFICALLY MARKEI R CONSTRUCTION" MUST ASSUME FULL RESPONSIBILITY AND BEAR COST