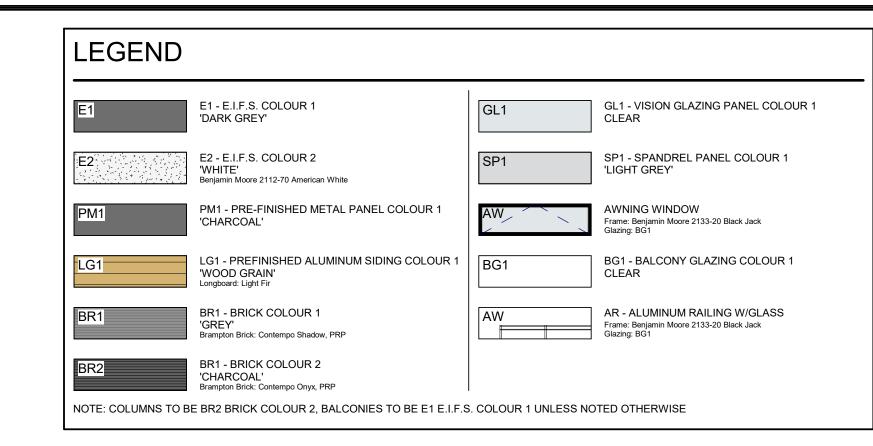

A451 2021-05-06

NOTE: COLUMNS TO BE BR2 BRICK COLOUR 2, BALCONIES TO BE E1 E.I.F.S. COLOUR 1 UNLESS NOTED OTHERWISE

ROM MUNICIPAL DEPARTMENTS AND OTHER AGENCIES WITH AUTHOURIT HE CONTRACTOR WORKING FROM DRAWINGS NOT SPECIFICALLY MARKEI R CONSTRUCTION" MUST ASSUME FULL RESPONSIBILITY AND BEAR COST