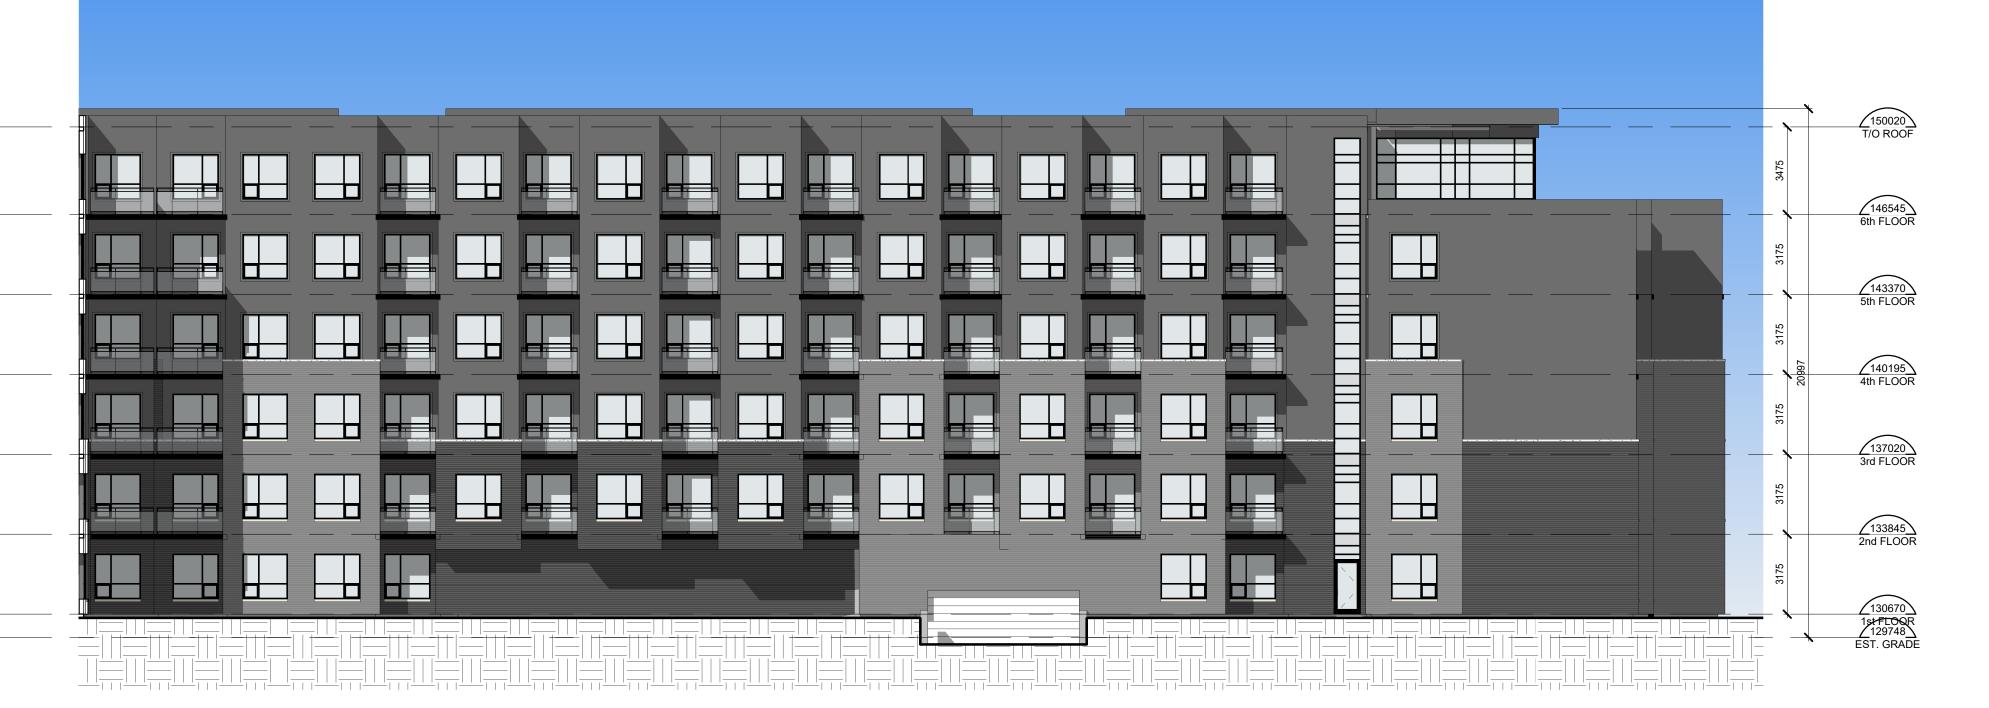

A451 2021-05-06

NOTE: COLUMNS TO BE BR2 BRICK COLOUR 2, BALCONIES TO BE E1 E.I.F.S. COLOUR 1 UNLESS NOTED OTHERWISE

ROM MUNICIPAL DEPARTMENTS AND OTHER AGENCIES WITH AUTHOURIT HE CONTRACTOR WORKING FROM DRAWINGS NOT SPECIFICALLY MARKEI R CONSTRUCTION" MUST ASSUME FULL RESPONSIBILITY AND BEAR COST