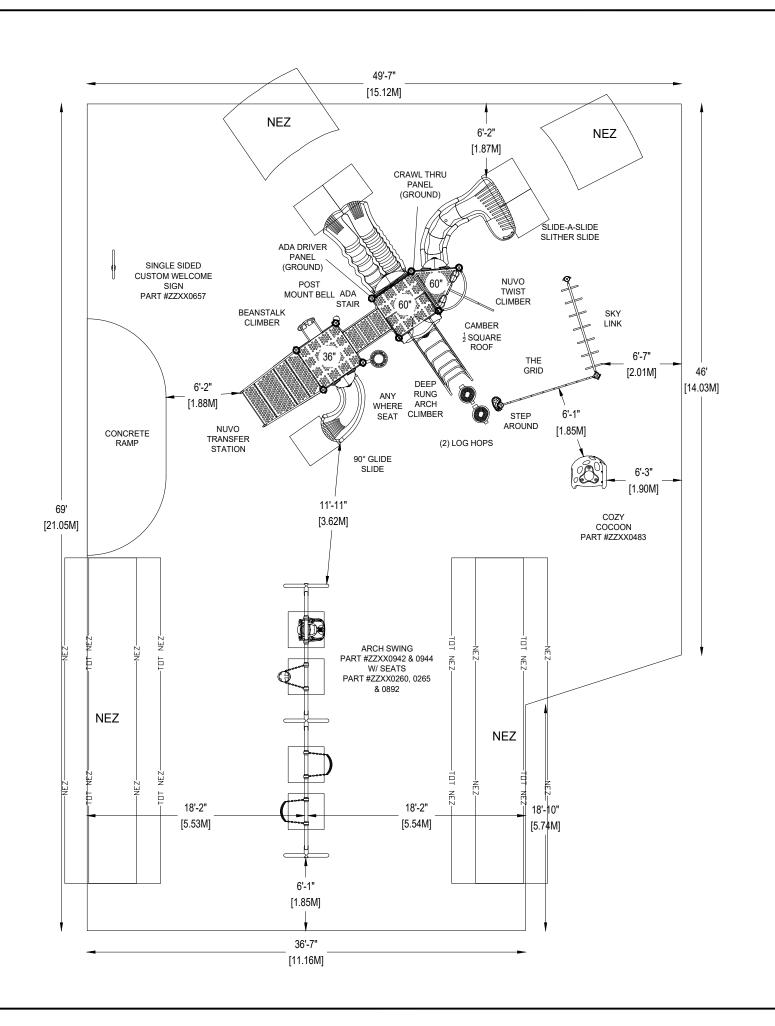

NEW WORLD PARK SOLUTIONS 42 Woodway Trail Brantford, ON N3R 6G7

**EQUIPMENT SIZE:** 

9,1M X 6,7M X 5,4M

USE ZONE: **SEE DWG.** 

AREA:

PERIMETER:

292,6 SqM..

71,3 M.

FALL HEIGHT: 2,74M

USER CAPACITY:

AGE GROUP:

40+

5-12

|          | EDULE        | Total Elevated Play Activities: 6      |                                          |                                          |
|----------|--------------|----------------------------------------|------------------------------------------|------------------------------------------|
|          |              | Total Ground-Level Play Activities: 12 |                                          |                                          |
|          | ADA SCHEDULE | Accessible<br>Elevated<br>Activities   | Accessible<br>Ground-Level<br>Activities | Accessible<br>Ground-Level<br>Play Types |
| Required |              | 3                                      | 2                                        | 2                                        |
| Provided |              | 6                                      | 10                                       | 7                                        |

\*PLAYGROUND SUPERVISION REQUIRED

NEW WORLD PARK SOLUTIONS 42 Woodway Trail Brantford, ON N3R 6G7

**EQUIPMENT SIZE:** 

9,1M X 6,7M X 5,4M

USE ZONE: **SEE DWG.** 

AREA:

PERIMETER:

292,6 SqM..

71,3 M.

FALL HEIGHT: 2,74M

USER CAPACITY:

AGE GROUP:

40+

5-12

|  |                   | J.E.         | Total Elevated Play Activities: 6      |                                          |                                          |  |
|--|-------------------|--------------|----------------------------------------|------------------------------------------|------------------------------------------|--|
|  |                   | EDL          | Total Ground-Level Play Activities: 12 |                                          |                                          |  |
|  |                   | ADA SCHEDULE | Accessible<br>Elevated<br>Activities   | Accessible<br>Ground-Level<br>Activities | Accessible<br>Ground-Level<br>Play Types |  |
|  | Required Provided |              | 3                                      | 2                                        | 2                                        |  |
|  |                   |              | 6                                      | 10                                       | 7                                        |  |