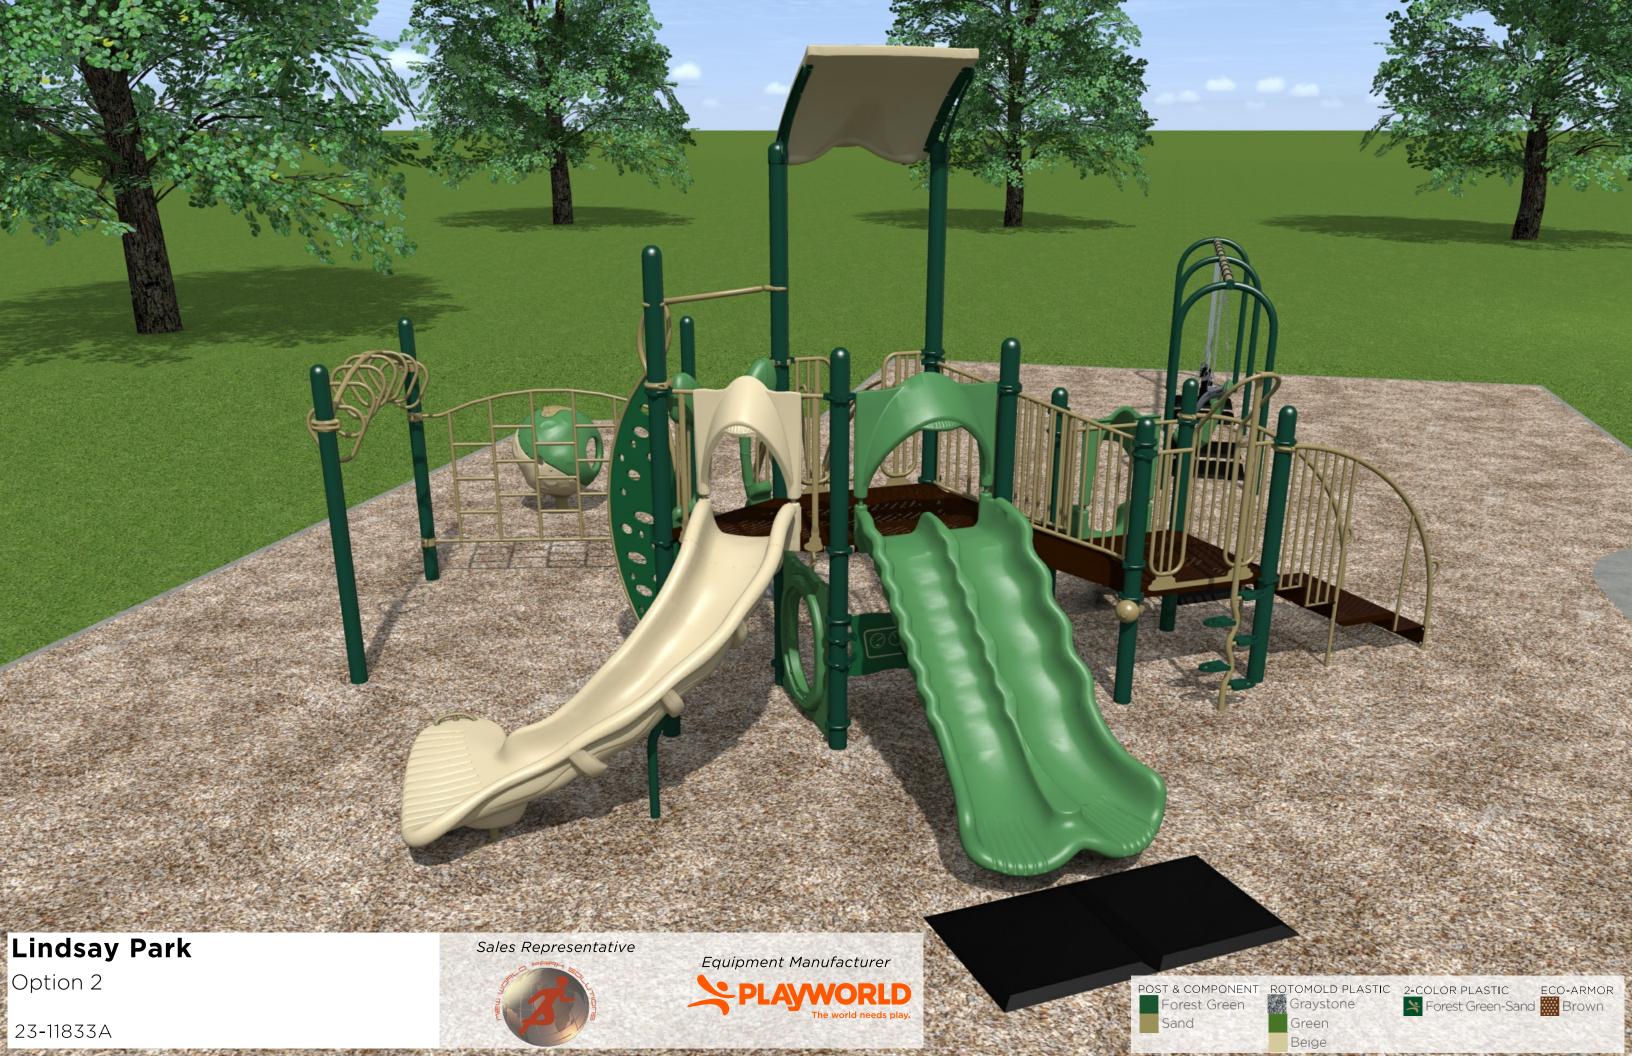

NEW WORLD PARK SOLUTIONS 42 Woodway Trail Brantford, ON N3R 6G7

**EQUIPMENT SIZE:** 

9,1M X 6,7M X 5,4M

USE ZONE: **SEE DWG.** 

AREA:

PERIMETER:

292,6 SqM..

71,3 M.

FALL HEIGHT: 2,74M

USER CAPACITY:

AGE GROUP:

40+

5-12

|          | EDULE        | Total Elevated Play Activities: 6      |                                          |                                          |
|----------|--------------|----------------------------------------|------------------------------------------|------------------------------------------|
|          |              | Total Ground-Level Play Activities: 12 |                                          |                                          |
|          | ADA SCHEDULE | Accessible<br>Elevated<br>Activities   | Accessible<br>Ground-Level<br>Activities | Accessible<br>Ground-Level<br>Play Types |
| Required |              | 3                                      | 2                                        | 2                                        |
| Provided |              | 6                                      | 10                                       | 7                                        |

\*PLAYGROUND SUPERVISION REQUIRED

NEW WORLD PARK SOLUTIONS 42 Woodway Trail Brantford, ON N3R 6G7

**EQUIPMENT SIZE:** 

9,1M X 6,7M X 5,4M

USE ZONE: **SEE DWG.** 

AREA:

PERIMETER:

292,6 SqM..

71,3 M.

FALL HEIGHT: 2,74M

USER CAPACITY:

AGE GROUP:

40+

5-12

|  |                   | J.E.         | Total Elevated Play Activities: 6      |                                          |                                          |  |
|--|-------------------|--------------|----------------------------------------|------------------------------------------|------------------------------------------|--|
|  |                   | EDL          | Total Ground-Level Play Activities: 12 |                                          |                                          |  |
|  |                   | ADA SCHEDULE | Accessible<br>Elevated<br>Activities   | Accessible<br>Ground-Level<br>Activities | Accessible<br>Ground-Level<br>Play Types |  |
|  | Required Provided |              | 3                                      | 2                                        | 2                                        |  |
|  |                   |              | 6                                      | 10                                       | 7                                        |  |