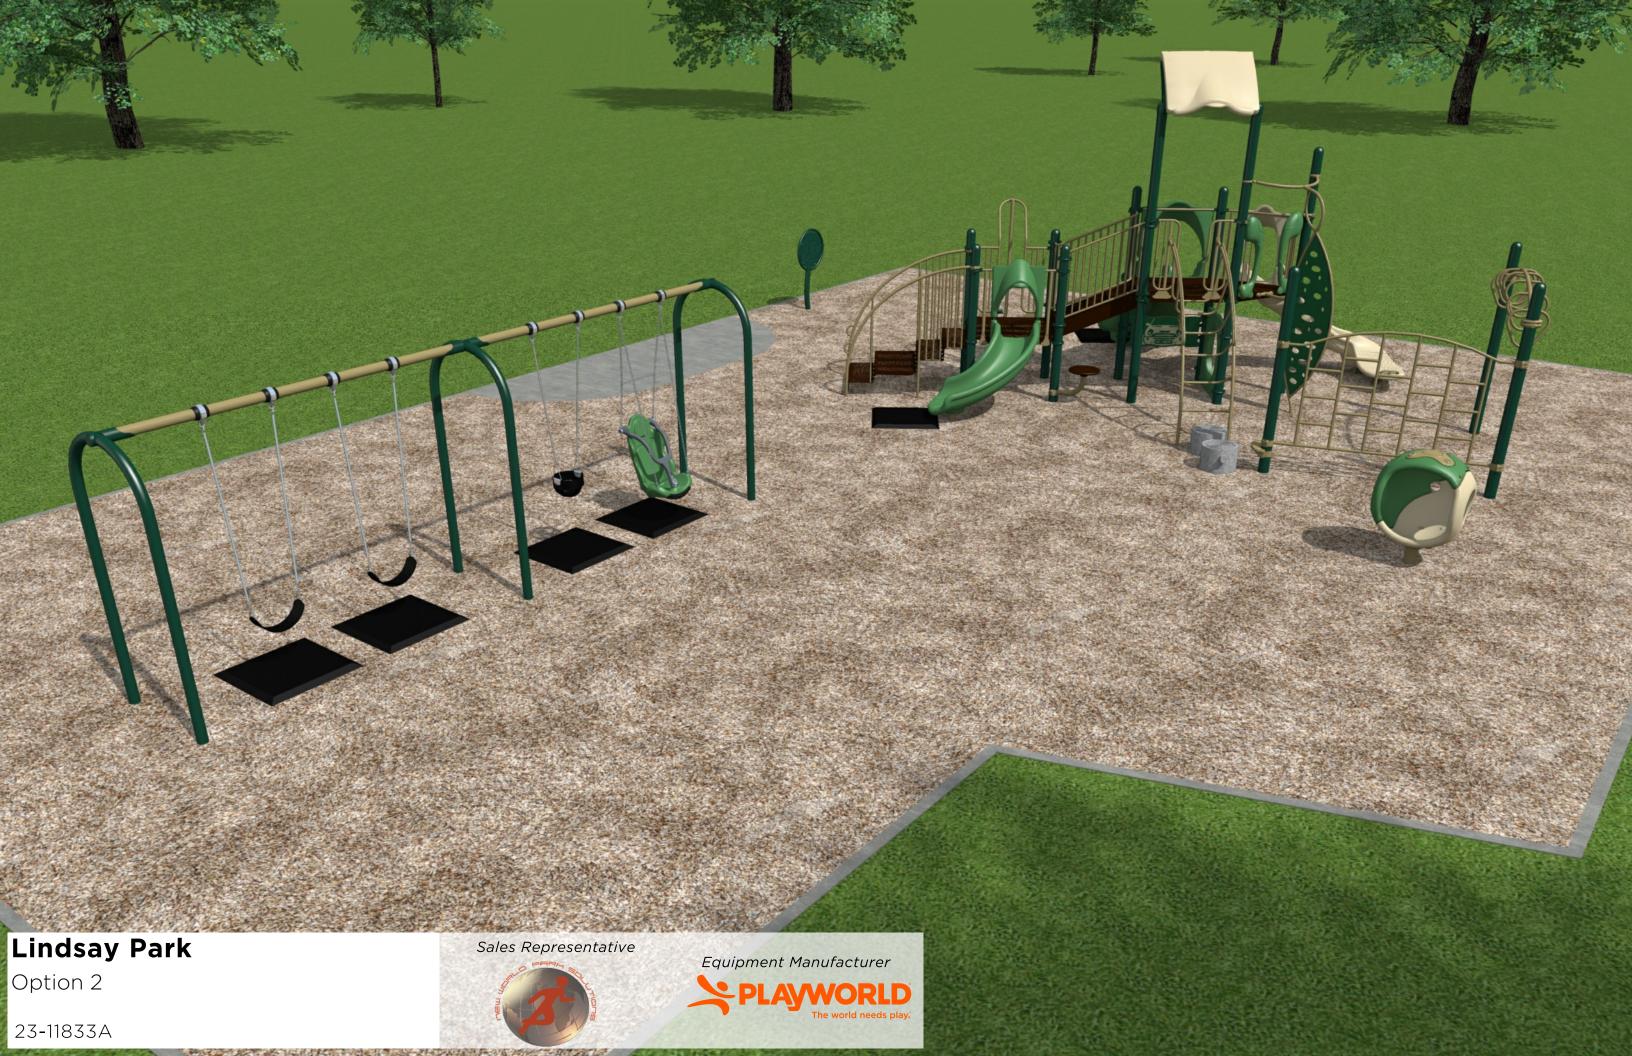

NEW WORLD PARK SOLUTIONS 42 Woodway Trail Brantford, ON N3R 6G7

**EQUIPMENT SIZE:** 

9,1M X 6,7M X 5,4M

USE ZONE: **SEE DWG.** 

AREA:

PERIMETER:

292,6 SqM..

71,3 M.

FALL HEIGHT: 2,74M

USER CAPACITY:

AGE GROUP:

40+

5-12

|          | EDULE        | Total Elevated Play Activities: 6      |                                          |                                          |
|----------|--------------|----------------------------------------|------------------------------------------|------------------------------------------|
|          |              | Total Ground-Level Play Activities: 12 |                                          |                                          |
|          | ADA SCHEDULE | Accessible<br>Elevated<br>Activities   | Accessible<br>Ground-Level<br>Activities | Accessible<br>Ground-Level<br>Play Types |
| Required |              | 3                                      | 2                                        | 2                                        |
| Provided |              | 6                                      | 10                                       | 7                                        |

\*PLAYGROUND SUPERVISION REQUIRED

NEW WORLD PARK SOLUTIONS 42 Woodway Trail Brantford, ON N3R 6G7

**EQUIPMENT SIZE:** 

9,1M X 6,7M X 5,4M

USE ZONE: **SEE DWG.** 

AREA:

PERIMETER:

292,6 SqM..

71,3 M.

FALL HEIGHT: 2,74M

USER CAPACITY:

AGE GROUP:

40+

5-12

|  |                   | J.E.         | Total Elevated Play Activities: 6      |                                          |                                          |  |
|--|-------------------|--------------|----------------------------------------|------------------------------------------|------------------------------------------|--|
|  |                   | EDL          | Total Ground-Level Play Activities: 12 |                                          |                                          |  |
|  |                   | ADA SCHEDULE | Accessible<br>Elevated<br>Activities   | Accessible<br>Ground-Level<br>Activities | Accessible<br>Ground-Level<br>Play Types |  |
|  | Required Provided |              | 3                                      | 2                                        | 2                                        |  |
|  |                   |              | 6                                      | 10                                       | 7                                        |  |