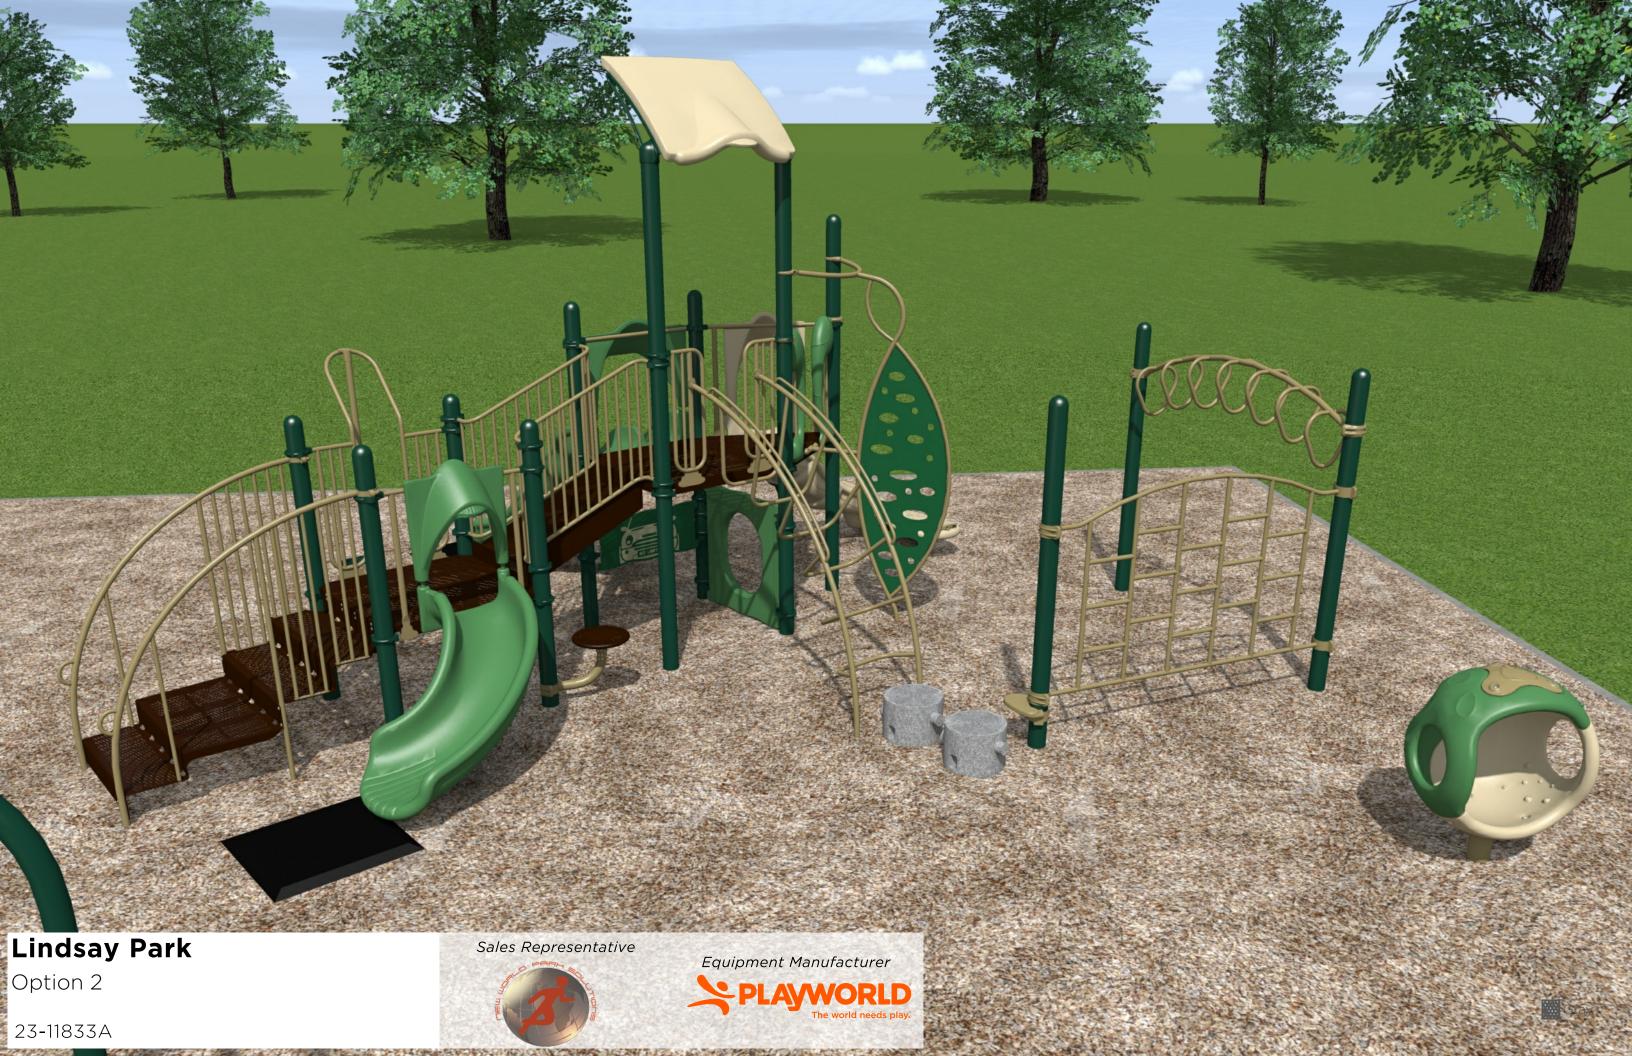

NEW WORLD PARK SOLUTIONS 42 Woodway Trail Brantford, ON N3R 6G7

**EQUIPMENT SIZE:** 

9,1M X 6,7M X 5,4M

USE ZONE: **SEE DWG.** 

AREA:

PERIMETER:

292,6 SqM..

71,3 M.

FALL HEIGHT: 2,74M

USER CAPACITY:

AGE GROUP:

40+

5-12

|          | EDULE        | Total Elevated Play Activities: 6      |                                          |                                          |
|----------|--------------|----------------------------------------|------------------------------------------|------------------------------------------|
|          |              | Total Ground-Level Play Activities: 12 |                                          |                                          |
|          | ADA SCHEDULE | Accessible<br>Elevated<br>Activities   | Accessible<br>Ground-Level<br>Activities | Accessible<br>Ground-Level<br>Play Types |
| Required |              | 3                                      | 2                                        | 2                                        |
| Provided |              | 6                                      | 10                                       | 7                                        |

\*PLAYGROUND SUPERVISION REQUIRED

NEW WORLD PARK SOLUTIONS 42 Woodway Trail Brantford, ON N3R 6G7

**EQUIPMENT SIZE:** 

9,1M X 6,7M X 5,4M

USE ZONE: **SEE DWG.** 

AREA:

PERIMETER:

292,6 SqM..

71,3 M.

FALL HEIGHT: 2,74M

USER CAPACITY:

AGE GROUP:

40+

5-12

|  |                   | J.E.         | Total Elevated Play Activities: 6      |                                          |                                          |  |
|--|-------------------|--------------|----------------------------------------|------------------------------------------|------------------------------------------|--|
|  |                   | EDL          | Total Ground-Level Play Activities: 12 |                                          |                                          |  |
|  |                   | ADA SCHEDULE | Accessible<br>Elevated<br>Activities   | Accessible<br>Ground-Level<br>Activities | Accessible<br>Ground-Level<br>Play Types |  |
|  | Required Provided |              | 3                                      | 2                                        | 2                                        |  |
|  |                   |              | 6                                      | 10                                       | 7                                        |  |