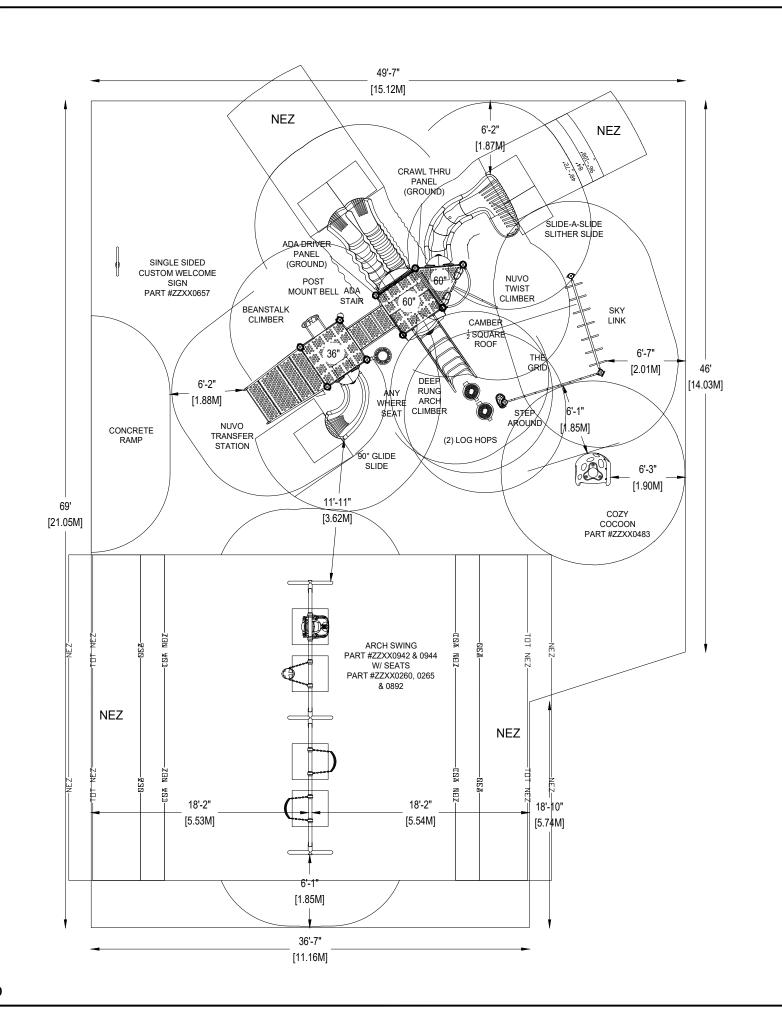

NEW WORLD PARK SOLUTIONS 42 Woodway Trail Brantford, ON N3R 6G7

**EQUIPMENT SIZE:** 

9,1M X 6,7M X 5,4M

USE ZONE: **SEE DWG.** 

AREA:

PERIMETER:

292,6 SqM..

71,3 M.

FALL HEIGHT: 2,74M

USER CAPACITY:

AGE GROUP:

40+

5-12

|          | EDULE        | Total Elevated Play Activities: 6      |                                          |                                          |
|----------|--------------|----------------------------------------|------------------------------------------|------------------------------------------|
|          |              | Total Ground-Level Play Activities: 12 |                                          |                                          |
|          | ADA SCHEDULE | Accessible<br>Elevated<br>Activities   | Accessible<br>Ground-Level<br>Activities | Accessible<br>Ground-Level<br>Play Types |
| Required |              | 3                                      | 2                                        | 2                                        |
| Provided |              | 6                                      | 10                                       | 7                                        |

\*PLAYGROUND SUPERVISION REQUIRED

NEW WORLD PARK SOLUTIONS 42 Woodway Trail Brantford, ON N3R 6G7

**EQUIPMENT SIZE:** 

9,1M X 6,7M X 5,4M

USE ZONE: **SEE DWG.** 

AREA:

PERIMETER:

292,6 SqM..

71,3 M.

FALL HEIGHT: 2,74M

USER CAPACITY:

AGE GROUP:

40+

5-12

|  |                   | J.E.         | Total Elevated Play Activities: 6      |                                          |                                          |  |
|--|-------------------|--------------|----------------------------------------|------------------------------------------|------------------------------------------|--|
|  |                   | EDL          | Total Ground-Level Play Activities: 12 |                                          |                                          |  |
|  |                   | ADA SCHEDULE | Accessible<br>Elevated<br>Activities   | Accessible<br>Ground-Level<br>Activities | Accessible<br>Ground-Level<br>Play Types |  |
|  | Required Provided |              | 3                                      | 2                                        | 2                                        |  |
|  |                   |              | 6                                      | 10                                       | 7                                        |  |