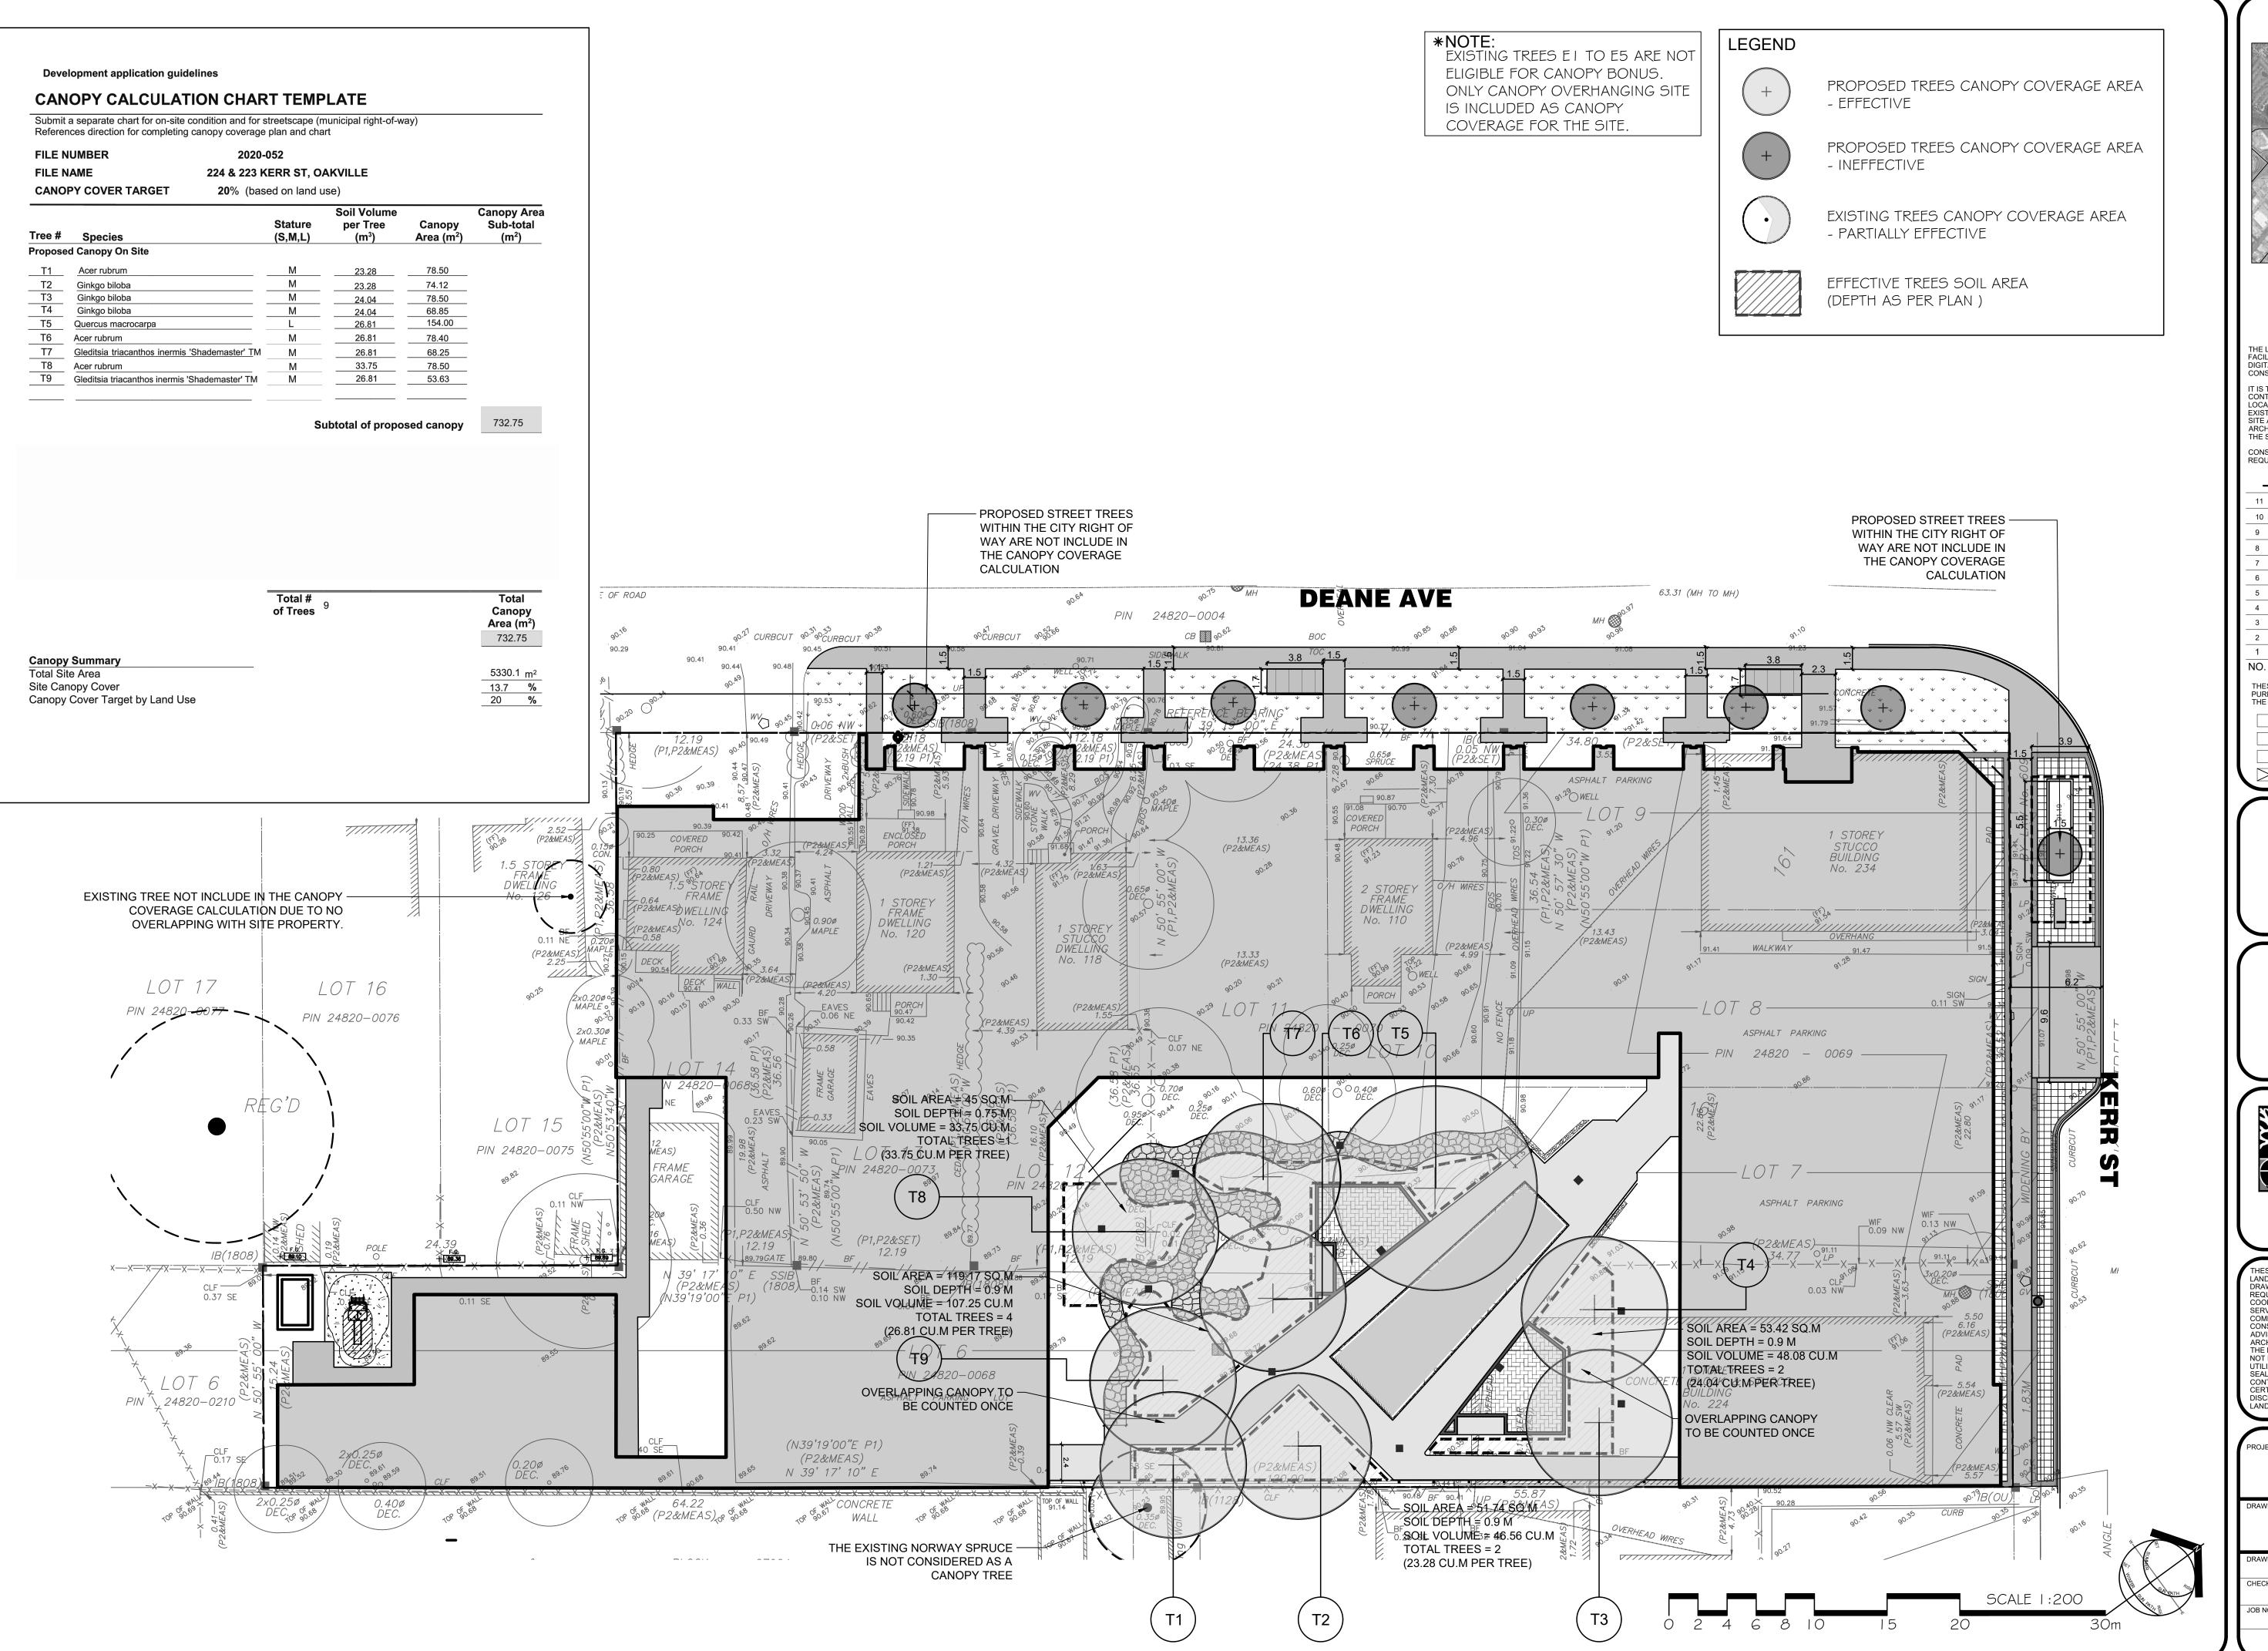

ISSUED FOR PERMIT 224 & 234 KERR STREET OAKVILLE, ON L6K 3A8

CANOPY COVER PLAN

1:200 HJK 2020-06-12 5 of 8 2020-052

**LOCATION MAP** 