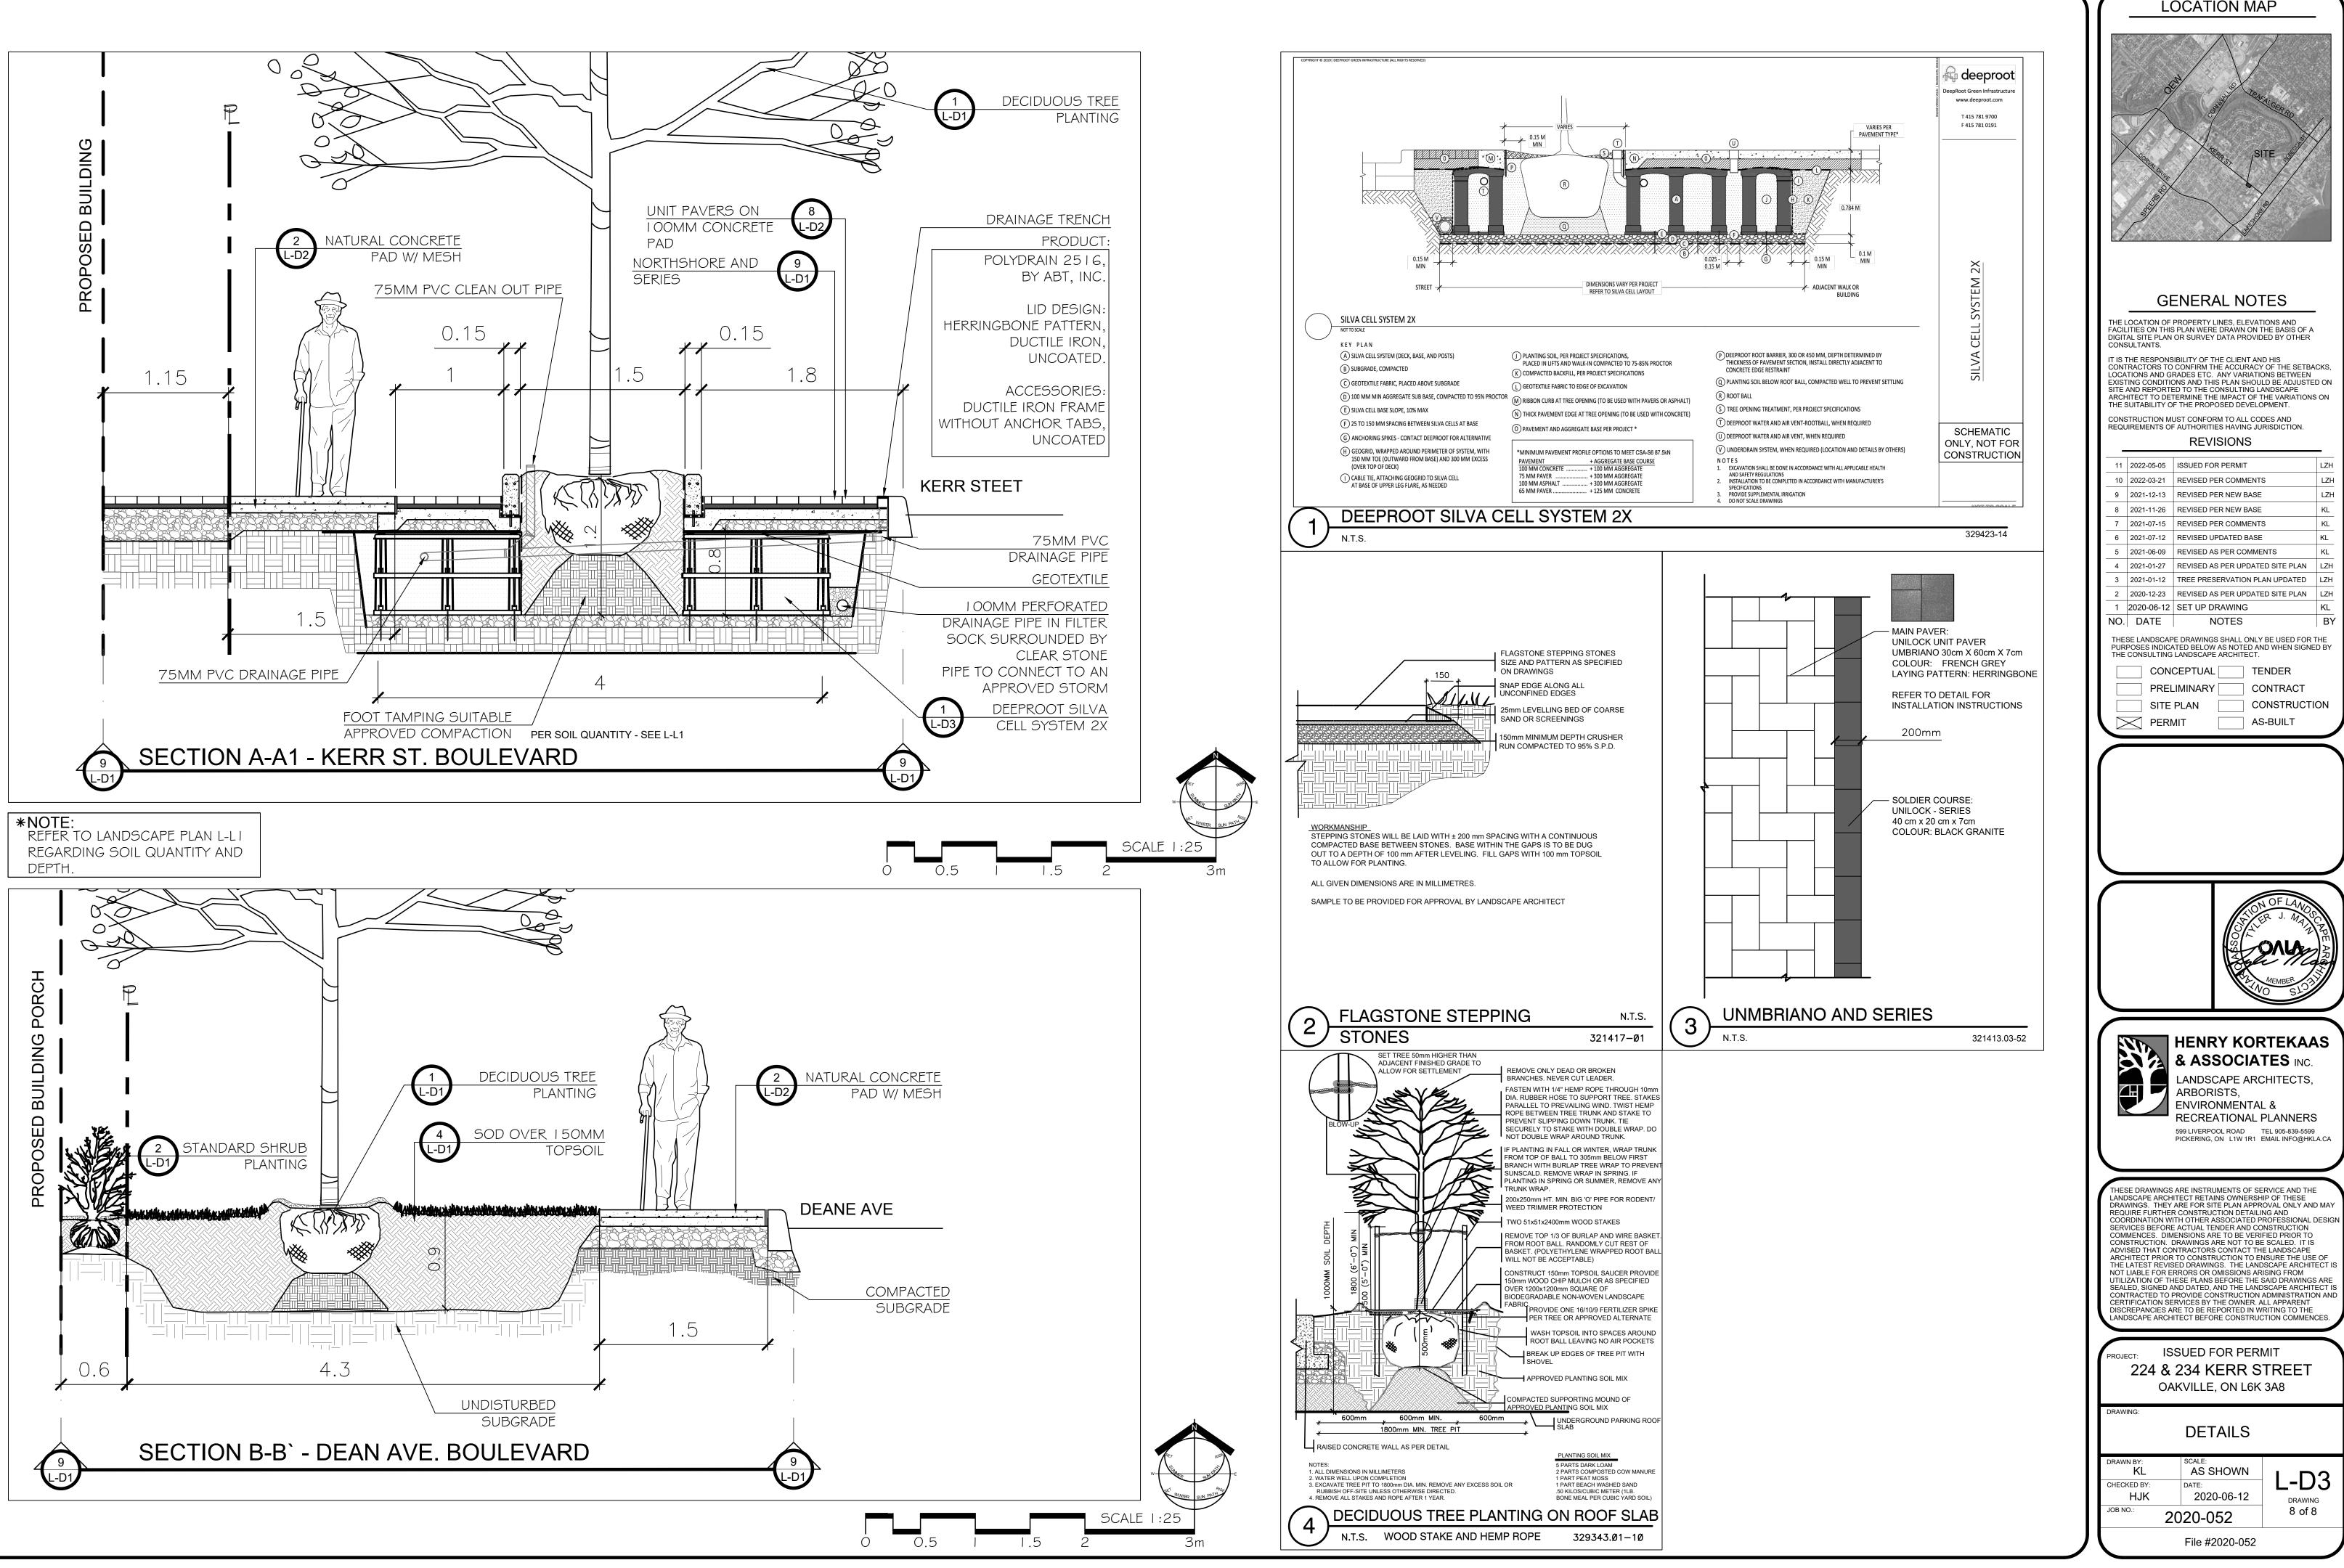

ISSUED FOR PERMIT 224 & 234 KERR STREET OAKVILLE, ON L6K 3A8

DETAILS

AS SHOWN 2020-06-12 8 of 8