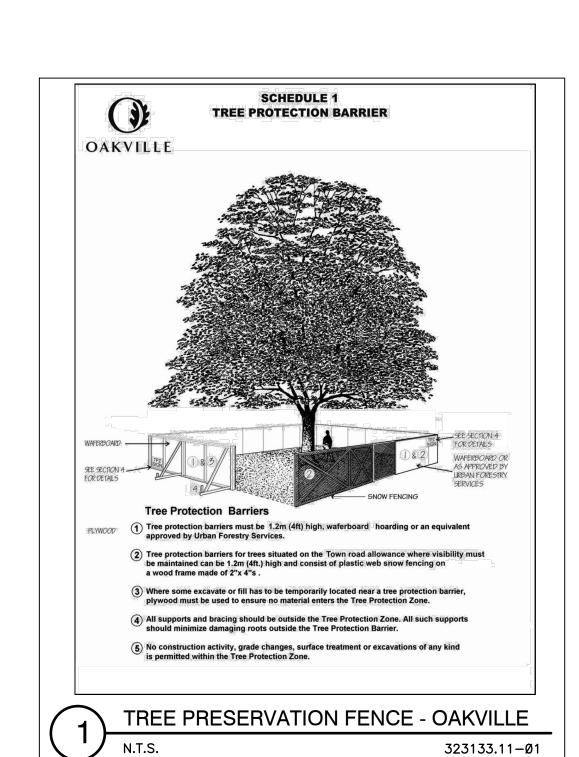

HE APPLICANT SHALL RETAIN THE SERVICES OF A LICENSED CERTIFIED ARBORIST TO MONITOR THE EXCAVATION WORK AND TO CARRY OUT ANY ARBORICULTURAL MEASURES DEEMED NECESSARY IN ORDER TO

MINIMIZE THE IMPACT TO TREES 915A, 915B, 915D, 915E, 915F, 915G, 916, AND 916A. THE ARBORIST REPORT IS TO BE REVISED TO REFLECT THE INVOLVEMENT OF A LICENSED CERTIFIED ARBORIST AT THE CONSTRUCTION STAGE AND EXPLAIN WHAT PROCEDURE THE ARBORIST WILL IMPLEMENT WITH RESPECT TO

PRESERVING THE NEIGHBOURING TREES TO THE MAXIMUM EXTENT POSSIBLE.

URBAN FORESTRY WILL ALSO REQUIRE A CONFIRMATION LETTER FROM THE PROJECT ARBORIST THAT HE/SHE HAS BEEN RETAINED TO MONITOR AND IMPLEMENT ANY ARBORICULTURAL MEASURES THAT ARE REQUIRED TO PRESERVE THE SUBJECT TREES. THIS REQUIREMENT WILL BE A CONDITION OF FINAL SITE PLAN APPROVAL.



### **LOCATION MAP**



# **GENERAL NOTES**

FACILITIES ON THIS PLAN WERE DRAWN ON THE BASIS OF A DIGITAL SITE PLAN OR SURVEY DATA PROVIDED BY OTHER

IT IS THE RESPONSIBILITY OF THE CLIENT AND HIS CONTRACTORS TO CONFIRM THE ACCURACY OF THE SETBACKS, LOCATIONS AND GRADES ETC. ANY VARIATIONS BETWEEN EXISTING CONDITIONS AND THIS PLAN SHOULD BE ADJUSTED ON SITE AND REPORTED TO THE CONSULTING LANDSCAPE ARCHITECT TO DETERMINE THE IMPACT OF THE VARIATIONS ON THE SUITABILITY OF THE PROPOSED DEVELOPMENT. CONSTRUCTION MUST CONFORM TO ALL CODES AND REQUIREMENTS OF AUTHORITIES HAVING JURISDICTION.

REVISIONS

| _   |            |                                  | _   |
|-----|------------|----------------------------------|-----|
| 11  | 2022-05-05 | ISSUED FOR PERMIT                | LZF |
| 10  |