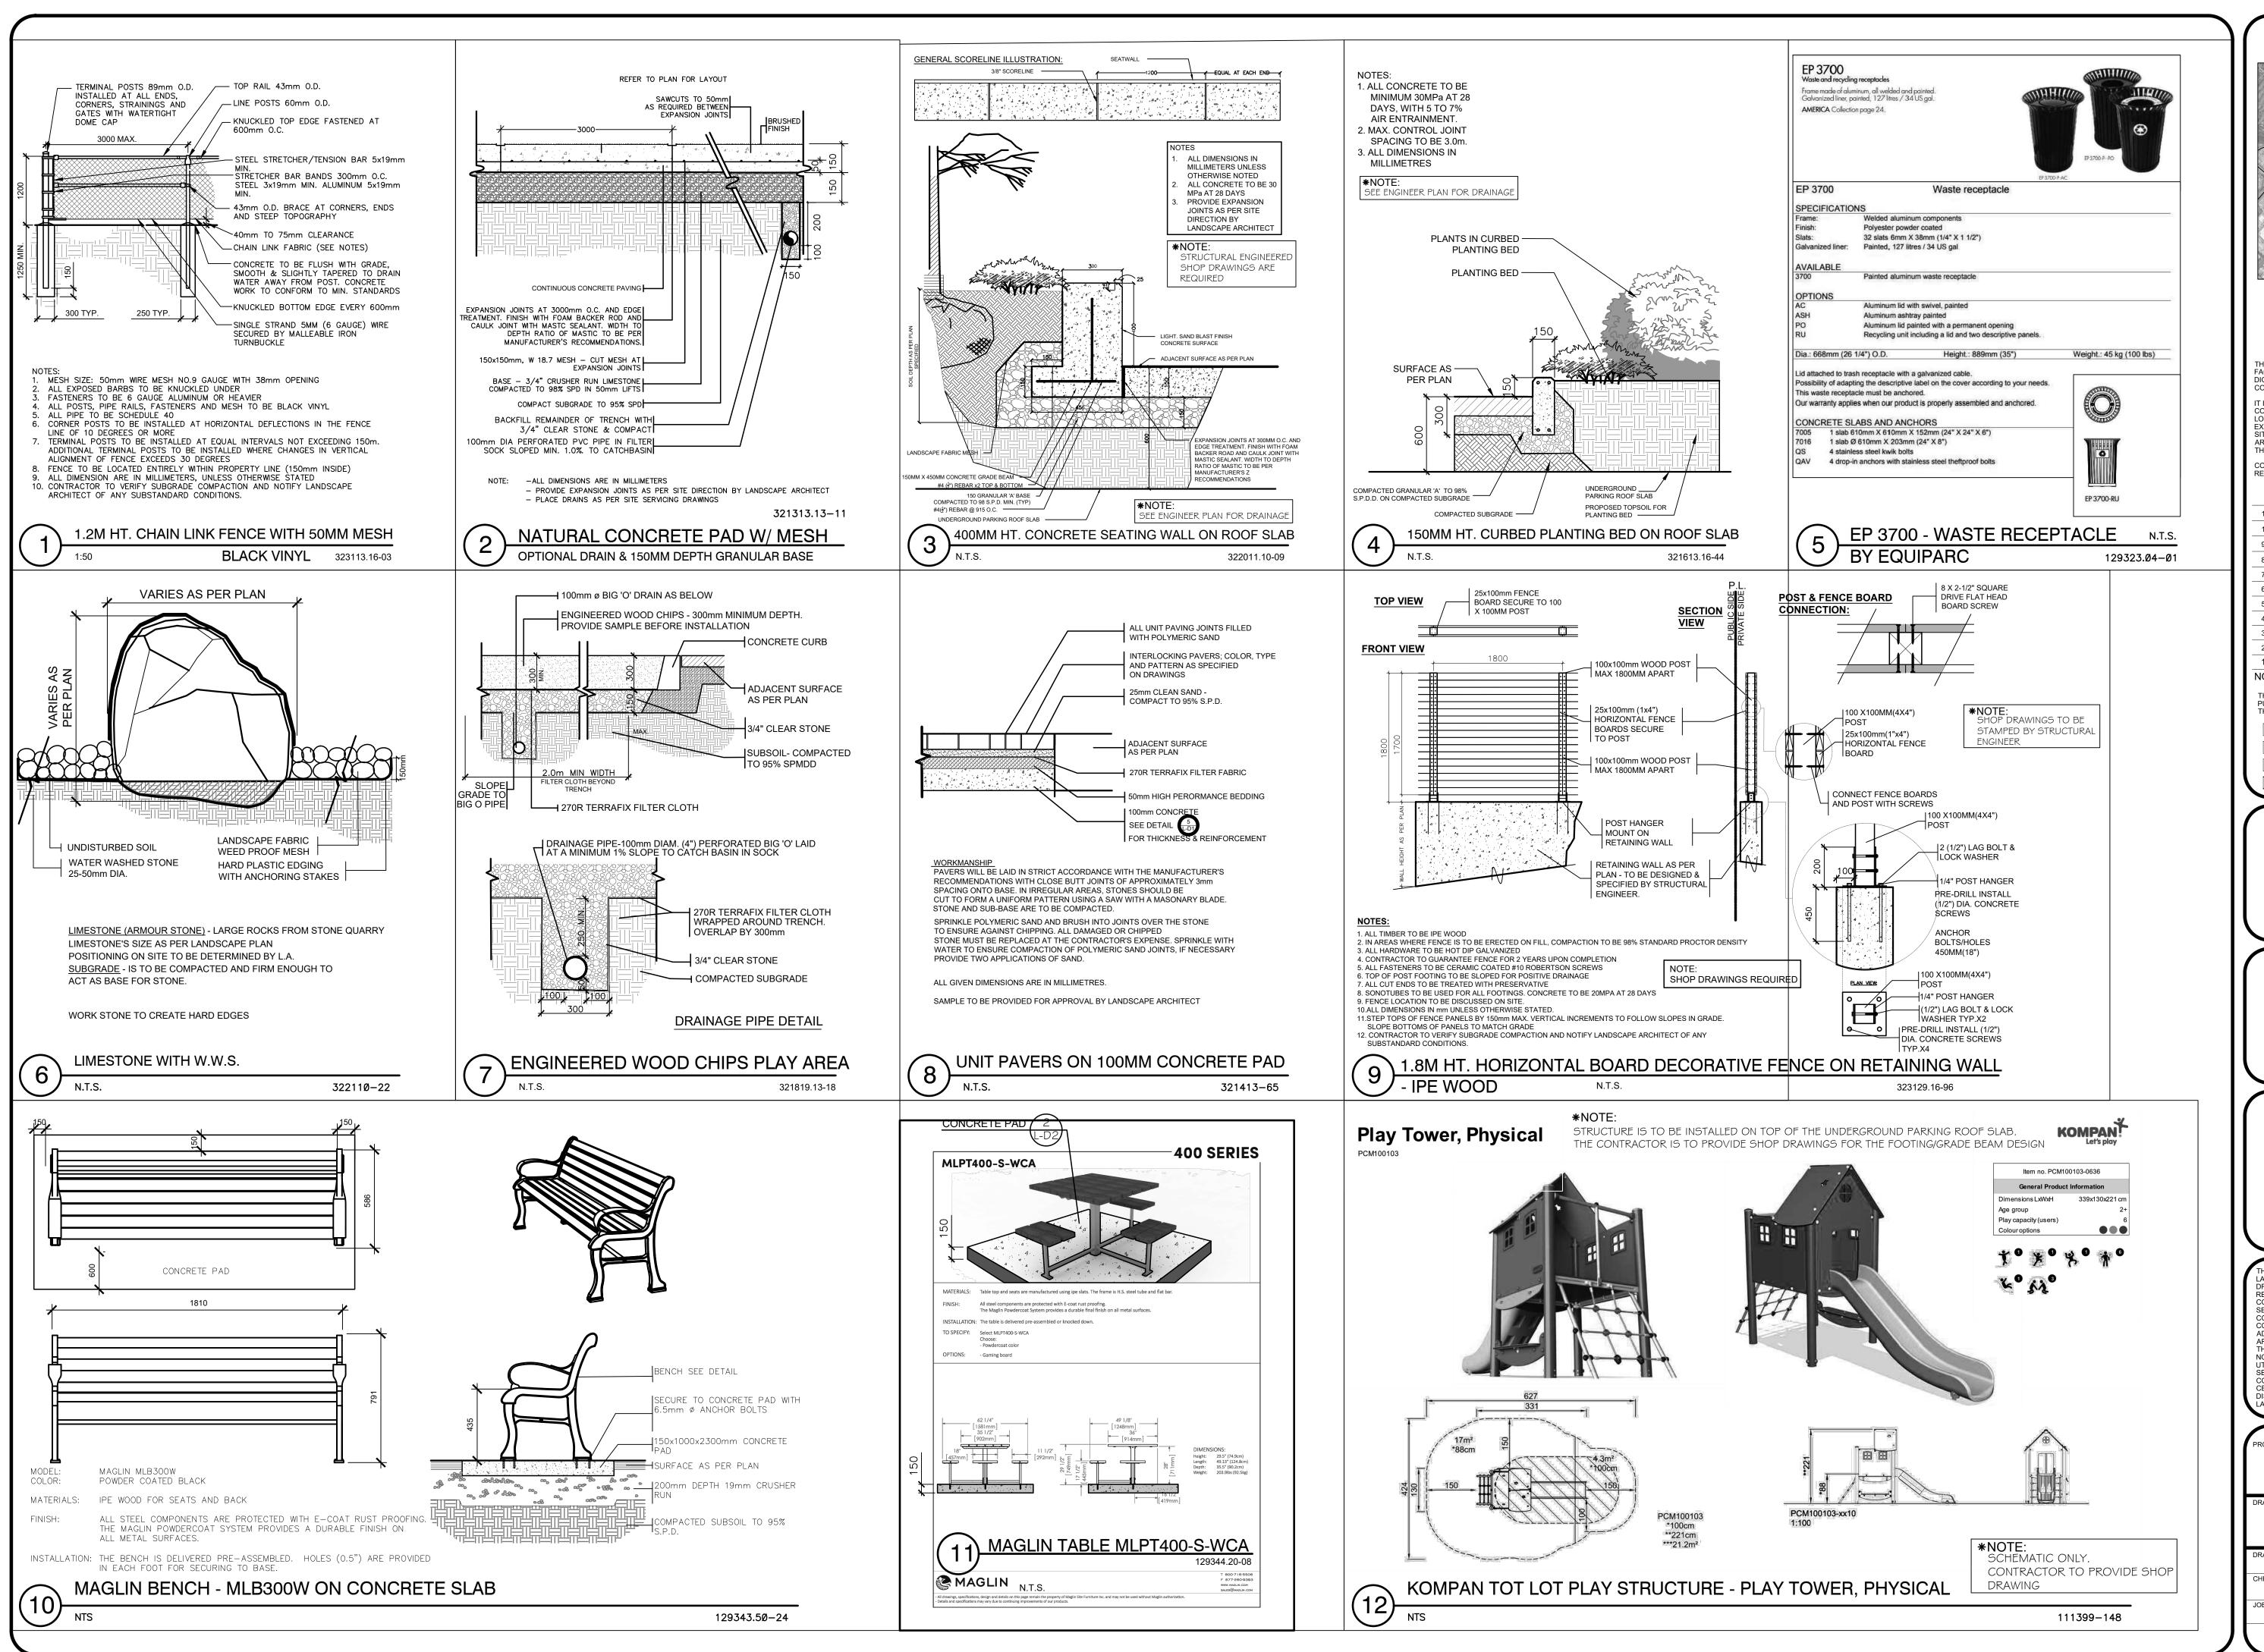

| Project: 224 & 223              | <b>/aluation</b><br>Kerr Street, Oakville |                                    |             |    |    |    |    |    |      |     |     | DBH                                                                               | CODES<br>ameter at breast hei                | -                                | (mm)                                        |
|---------------------------------|-------------------------------------------|------------------------------------|-------------|----|----|----|----|----|------|-----|-----|-----------------------------------------------------------------------------------|----------------------------------------------|----------------------------------|---------------------------------------------|
| 110,000. 221 0. 220             | Terr ou cot, outville                     |                                    |             |    |    |    |    |    |      |     |     | SPR                                                                               | Spread                                       | grit                             | (m)                                         |
|                                 |                                           |                                    |             |    |    |    |    |    |      |     |     | HT                                                                                | Height                                       |                                  | (m)                                         |
| HKA Job#: 2020-0                | 52                                        |                                    |             |    |    |    |    |    |      |     |     | TI                                                                                | Trunk Integrity                              |                                  | (G,F,P)                                     |
| D-4 I 40 2020                   |                                           |                                    |             |    |    |    |    |    |      |     |     | CS                                                                                | Crown Structure                              |                                  | (G,F,P)                                     |
| Date: June 16, 2020 Conditions: | J                                         |                                    |             |    |    |    |    |    |      |     |     | CV<br>CDB                                                                         | Crown Vigor<br>Crown Die Black               |                                  | (G,F,P)<br>(%)                              |
|                                 |                                           |                                    |             |    |    |    |    |    |      |     |     | SPP                                                                               | Species Potential                            |                                  | (L,M,H)                                     |
|                                 |                                           |                                    |             |    |    |    |    |    |      |     |     | SIP<br>PHY                                                                        | Site Potential Physical Condition            |                                  | (L,M,H)<br>(text)                           |
|                                 |                                           |                                    |             |    |    |    |    |    |      |     |     | ~ = Estimate (L)=low (                                                            |                                              | oigh (C) = Cood (E):             |                                             |
| Inventory Done By:              | Tyler Main - ISA Cer                      | tified - ON-2598A                  |             |    |    |    |    |    |      |     |     | ~ - Estillate (L)-low (                                                           | wij-moderate (H)-i                           | ligii (G) – Good, (F)            | – Fall, (P) – P001                          |
| Tree Tag #                      | Common Name                               | Scientific Name                    | DBH<br>(MM) | SP | НТ | TI | cs | CV | CDB  | SPP | SIP | PHY                                                                               | Notes                                        | Ownership                        | Recommendation<br>(REMOVE/RETAIN)           |
| 240                             | Norway Maple                              | Acer platanoides                   | 610         | 16 | 20 | G  | F  | F  | 20%  | Н   | L   | Crotch at 2m. Broken branches in canopy.                                          | Tree on Neighbour's property                 | 130 Deane Ave                    | RETAIN                                      |
| 241                             | Norway Maple                              | Acer platanoides                   | 163         | 3  | 13 | G  | F  | Р  | 30%  | Н   | L   | Adjacent in Fence  Many broken branches throughout canopy. On slope.              | Tree in ravine                               | Municipal tree                   | RETAIN                                      |
| 242                             | Norway Maple                              | Acer platanoides                   | 143         | 4  | 14 | G  | P  | P  | 25%  | Н   | L   | Approx. 5m from property line.  Many broken branches throughout canopy. On slope. | Tree in ravine                               | Municipal tree                   | RETAIN                                      |
| 243                             | Norway Maple                              | Acer platanoides                   | 290         | 6  | 16 | G  | P  | F  | 25%  | Н   | L   | Approx. 5m from property line.  Many broken branches throughout                   | Tree in ravine                               | Municipal tree                   | RETAIN                                      |
| 240                             | Norway Mapie                              | Acci platariolocs                  | 230         |    |    |    |    | ,  | 2070 |     |     | canopy. On slope. Approx. 5m from property line.                                  | THE ITTAVILE                                 | Wallelpal tree                   | NETAIN                                      |
| 244                             | Silver Maple                              | Acer saccharinum                   | 1000        | 15 | 20 | F  | F  | F  | 15%  | Н   | L   | Growing through fence line. Some broken branches in canopy 1m from property line. | Tree in ravine                               | Municipal tree                   | RETAIN                                      |
| 905                             | Norway Maple                              | Acer platanoides                   | 775         | 16 | 16 | F  | F  | F  | 35%  | Н   | L   | Torsion, possible girdling                                                        | Growing with Hydro                           | Municipal tree                   | REMOVE REMOVE                               |
| 906                             | Norway Maple  Norway Maple                | Acer platanoides  Acer platanoides | 245         | 6  | 9  | F  | Р  | F  | 70%  | Н   | L   |                                                                                   | Growing with Hydro lines  Growing with Hydro | Municipal tree Subject site tree | REMOVE                                      |
| 908                             | White Spruce                              | Picea glauca                       | 580         | 9  | 20 | F  | F  | G  | 40%  | Н   | L   |                                                                                   | lines Growing with Hydro                     | Subject site tree                | REMOVE                                      |
| 909                             | White Mulberry                            | Morus alba                         | 420         | 18 | 9  | F  | F  | F  | 35%  | Н   | L   | Leaning                                                                           | lines Growing with Hydro                     | Subject site tree                | REMOVE                                      |
| 910                             | Norway Maple                              | Acer platanoides                   | 220         | 8  | 7  | P  | F  | P  | 40%  | Н   | L   | Leaning, growing along fence                                                      | Growing with Hydro                           | Subject site tree                | REMOVE                                      |
| 911                             | Norway Maple                              | Acer platanoides                   | 280         | 9  | 12 | F  | F  | F  | 40%  | Н   | L   | Leader cut off                                                                    | lines                                        | Subject site tree                | REMOVE                                      |
| 912                             | Black Walnut                              | Juglans nigra                      | 705         | 20 | 22 | G  | G  | G  | 20%  | Н   | L   | Canker, rot, broken                                                               | Growing with Hydro lines                     | Subject site tree                | REMOVE                                      |
| 913                             | Norway Maple                              | Acer platanoides                   | 715         | 13 | 15 | P  | P  | F  | 70%  | Н   | L   |                                                                                   |                                              | Municipal tree                   | REMOVE                                      |
| 914                             | Norway Maple                              | Acer platanoides                   | 800         | 16 | 16 | Р  | Р  | Р  | 90%  | Н   | L   | Dead; Standing Snag                                                               |                                              | Subject site tree                | REMOVE                                      |
| 915                             | Norway Maple                              | Acer platanoides                   | 680         | 10 | 16 | F  | F  | Р  | 20%  | Н   | L   | Large wound, crotch at 2 M, 1 limb cut                                            |                                              | Municipal tree                   | REMOVE                                      |
| 915A                            | Norway Maple                              | Acer platanoides                   | 140         | 6  | 9  | F  | F  | F  | 20%  | Н   | Н   |                                                                                   | Tree on Neighbour's property                 | 126 Deane Ave                    | REMOVE WITH<br>PERMISSION FROM<br>NEIGHBOUR |
| 915B                            | Norway Maple                              | Acer platanoides                   | 260         | 6  | 12 | F  | F  | F  | 30%  | Н   | Н   |                                                                                   | Tree on Neighbour's property                 | 126 Deane Ave                    | REMOVE WITH PERMISSION FROM NEIGHBOUR       |
| 915C                            | Norway Maple                              | Acer platanoides                   | 160         | 5  | 11 | F  | F  | F  | 30%  | Н   | Н   |                                                                                   | property                                     | Adjoining property tree          |                                             |
| 915D                            | Norway Maple                              | Acer platanoides                   | 150         | 4  | 6  | F  | Р  | F  | 60%  | Н   | Н   |                                                                                   | Tree on Neighbour's property                 | 126 Deane Ave                    | REMOVE WITH<br>PERMISSION FROM<br>NEIGHBOUR |
| 915E                            | Norway Maple                              | Acer platanoides                   | 165         | 5  | 11 | F  | F  | F  | 35%  | Н   | Н   |                                                                                   | Tree on Neighbour's property                 | 126 Deane Ave                    | REMOVE WITH<br>PERMISSION FROM<br>NEIGHBOUR |
| 915F                            | Norway Maple                              | Acer platanoides                   | 390         | 12 | 14 | F  | F  | Р  | 25%  | Н   | Н   | Large wound, growing along fence                                                  | Tree on Neighbour's property                 | 126 Deane Ave                    | REMOVE WITH<br>PERMISSION FROM<br>NEIGHBOUR |
| 915G                            | Norway Maple                              | Acer platanoides                   | 240         | 11 | 12 | F  | F  | F  | 20%  | Н   | Н   | Canker                                                                            | Tree on Neighbour's property                 | 126 Deane Ave                    | REMOVE WITH<br>PERMISSION FROM<br>NEIGHBOUR |
| 916                             | Norway Maple                              | Acer platanoides                   | 540         | 15 | 16 | F  | Р  | Р  | 60%  | Н   | Н   | Canker, cracks                                                                    | Tree on Neighbour's property                 | 126 Deane Ave                    | REMOVE WITH<br>PERMISSION FROM<br>NEIGHBOUR |
| 916A                            | Norway Maple                              | Acer platanoides                   | 570         | 15 | 21 | F  | F  | F  | 30%  | Н   | Н   | Canker                                                                            | Tree on Neighbour's property                 | 126 Deane Ave                    | REMOVE WITH<br>PERMISSION FROM<br>NEIGHBOUR |
| 916B                            | Norway Maple                              | Acer platanoides                   | 600         | 17 | 20 | F  | F  | F  | 30%  | Н   | Н   | Crotch at 2 M<br>3 main leaders                                                   | Tree on Neighbour's property                 | 126 Deane Ave                    | REMOVE WITH<br>PERMISSION FROM<br>NEIGHBOUR |
| 916C                            | Norway Maple                              | Acer platanoides                   | 480,<br>530 | 20 | 21 | F  | F  | F  | 30%  | Н   | Н   | Crotch at 1.5 M, canker                                                           | Tree on Neighbour's property                 | 130 Deane Ave                    | REMOVE WITH<br>PERMISSION FROM<br>NEIGHBOUR |

| Tree Tag # | Common Name   | Scientific Name  | DBH         | SP | HT | TI | cs | CV | CDB | SPP | SIP | PHY                        | Notes                        | Ownership               | Recommendation<br>(REM OVE/RETAIN |
|------------|---------------|------------------|-------------|----|----|----|----|----|-----|-----|-----|----------------------------|------------------------------|-------------------------|-----------------------------------|
| 917        | Norway Maple  | Acer platanoides | 250         | 8  | 17 | F  | F  | F  | 30% | Н   | L   | Growing along wall         |                              | 126 Deane Ave           | REMOVE                            |
| 918        | Norway Maple  | Acer platanoides | 260         | 9  | 17 | F  | F  | F  | 30% | Н   | L   | Growing along wall         |                              | Adjoining property tree | REMOVE                            |
| 919        | Norway Maple  | Acer platanoides | 255         | 9  | 17 | F  | F  | F  | 25% | Н   | L   | Growing along wall, canker |                              | Subject site tree       | REMOVE                            |
| 920        | Norway Maple  | Acer platanoides | 225,<br>330 | 5  | 10 | F  | F  | F  | 35% | Н   | L   | Growing along wall, canker |                              | Subject site tree       | REMOVE                            |
| 921        | Black Walnut  | Juglans nigra    | 230         | 9  | 13 | F  | F  | F  | 25% | Н   | L   | Growing along wall         |                              | Subject site tree       | REMOVE                            |
| 922        | Black Walnut  | Juglans nigra    | 360         | 12 | 20 | F  | F  | F  | 25% | Н   | L   | Growing along wall         |                              | Subject site tree       | REMOVE                            |
| 922A       | Norway Spruce | Picea abies      | 330         | 8  | 16 | G  | G  | G  | 20% | Н   | L   |                            | Tree on Neighbour's property | 216 Kerr St             | RETAIN AND PROTEC                 |
| 923        | Black Walnut  | Juglans nigra    | 550         | 17 | 20 | G  | G  | G  | 25% | Н   | L   |                            |                              | Subject site tree       | REMOVE                            |
| 924        | Black Walnut  | Juglans nigra    | 680         | 21 | 22 | G  | G  | G  | 25% | Н   | L   |                            |                              | Subject site tree       | REMOVE                            |
| 925        | Black Walnut  | Juglans nigra    | 230         | 9  | 16 | G  | G  | G  | 20% | Н   | L   |                            |                              | Subject site tree       | REMOVE                            |
| 926        | Black Walnut  | Juglans nigra    | 210         | 9  | 16 | G  | G  | G  | 20% | Н   | L   |                            |                              | Subject site tree       | REMOVE                            |
| 927        | Black Walnut  | Juglans nigra    | 200         | 8  | 14 | G  | G  | G  | 20% | Н   | L   |                            |                              | Subject site tree       | REMOVE                            |
| 928        | Black Walnut  | Juglans nigra    | 655         | 19 | 20 | G  | G  | G  | 30% | Н   | L   |                            |                              | Subject site tree       | REMOVE                            |
| 929        | Black Walnut  | Juglans nigra    | 440         | 16 | 18 | G  | G  | G  | 25% | Н   | L   |                            |                              | Subject site tree       | REMOVE                            |
| 930        | Black Walnut  | Juglans nigra    | 545         | 16 | 21 | G  | G  | G  | 35% | Н   | L   |                            |                              | Subject site tree       | REMOVE                            |
| 931        | Black Walnut  | Juglans nigra    | 530,<br>355 | 18 | 22 | G  | G  | G  | 35% | Н   | L   | Crotch at base             |                              | Subject site tree       | REMOVE                            |
| 932        | Black Walnut  | Juglans nigra    | 260         | 12 | 17 | G  | G  | G  | 20% | Н   | L   |                            |                              | Subject site tree       | REMOVE                            |
| 933        | Black Walnut  | Juglans nigra    | 630         | 15 | 22 | G  | F  | F  | 35% | Н   | L   | Poorly pruned              | Growing along fence          | Subject site tree       | REMOVE                            |
| 934        | Norway Maple  | Acer platanoides | 270         | 7  | 6  | Р  | Р  | Р  | 60% | Н   | L   | Leader cut off, Leaning    |                              | Subject site tree       | REMOVE                            |
| 935        | Chinese Elm   | Ulmus parvifolia | 545         | 16 | 21 | G  | G  | G  | 65% | Н   | L   | Crotch at 0.3M             |                              | Subject site tree       | REMOVE                            |
| 936        | Chinese Elm   | Ulmus parvifolia | 250         | 6  | 6  | F  | Р  | F  | 60% | Н   | L   |                            |                              | Subject site tree       | REMOVE                            |