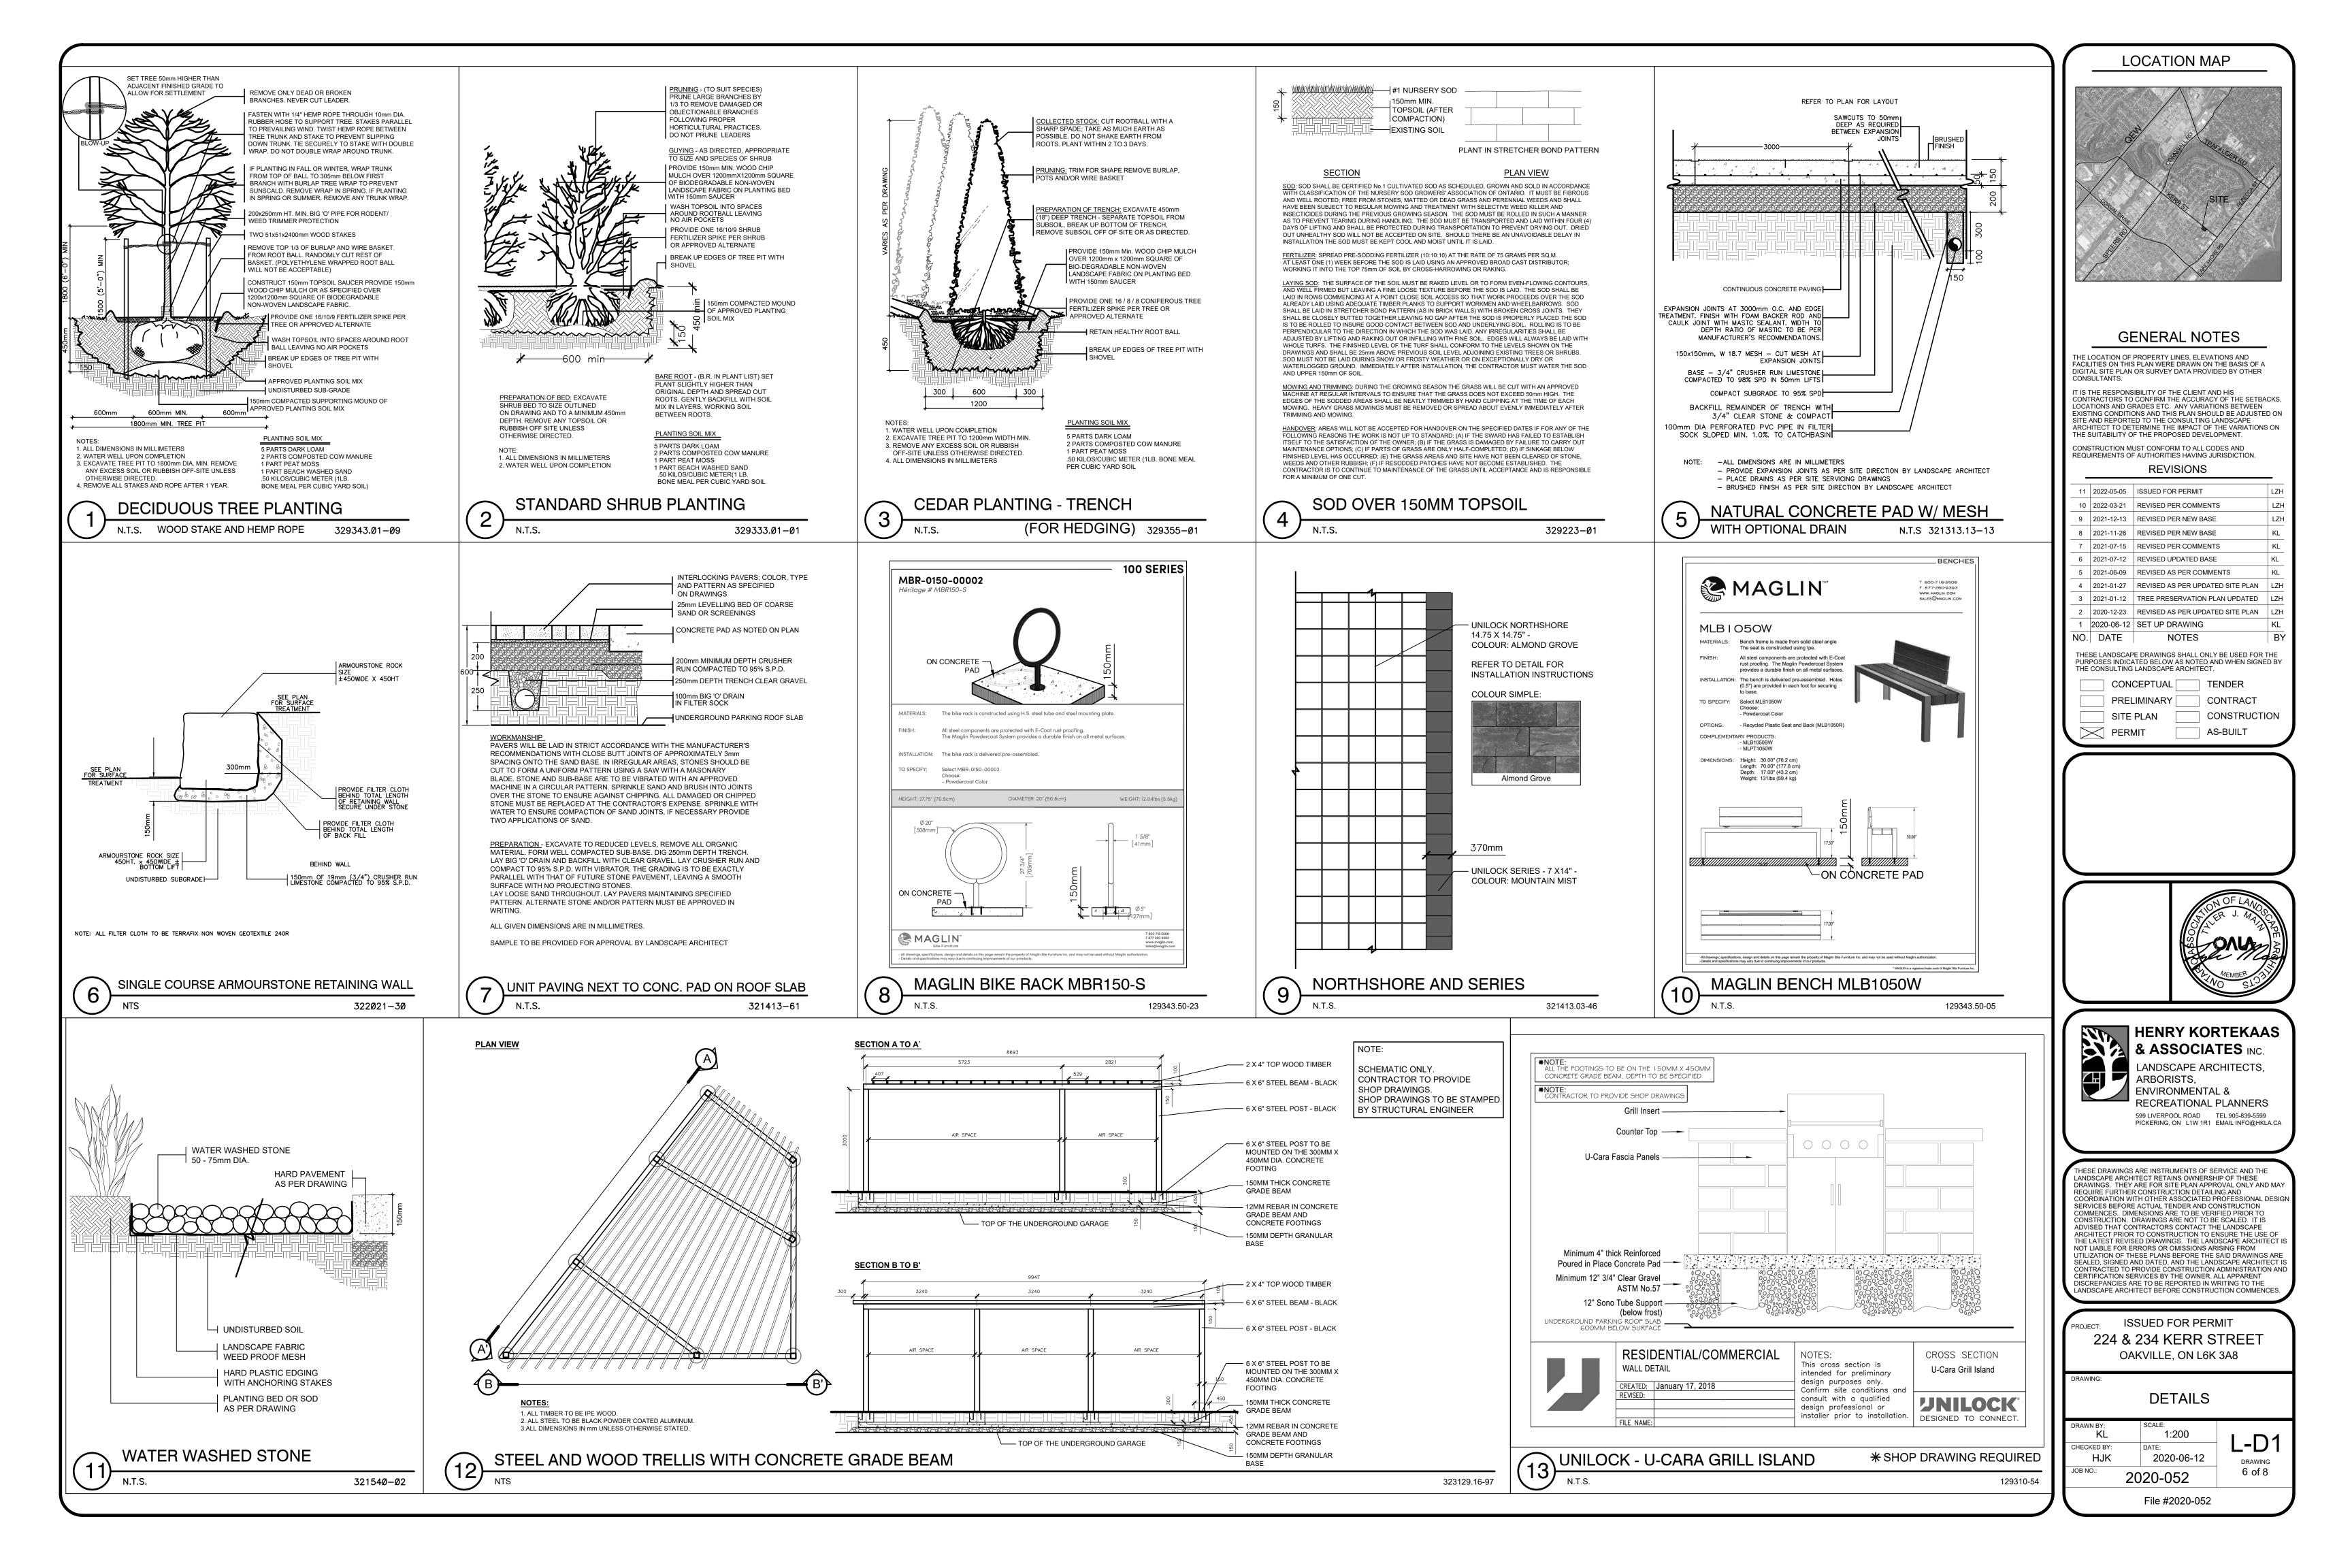

THE APPLICANT SHALL RETAIN THE SERVICES OF A LICENSED CERTIFIED ARBORIST TO MONITOR THE EXCAVATION WORK AND TO CARRY OUT ANY ARBORICULTURAL MEASURES DEEMED NECESSARY IN ORDER TO

MINIMIZE THE IMPACT TO TREES 915A, 915B, 915D, 915E, 915F, 915G, 916, AND 916A. THE ARBORIST REPORT IS TO BE REVISED TO REFLECT THE INVOLVEMENT OF A LICENSED CERTIFIED ARBORIST AT THE CONSTRUCTION STAGE AND EXPLAIN WHAT PROCEDURE THE ARBORIST WILL IMPLEMENT WITH RESPECT TO

PRESERVING THE NEIGHBOURING TREES TO THE MAXIMUM EXTENT POSSIBLE.

URBAN FORESTRY WILL ALSO REQUIRE A CONFIRMATION LETTER FROM THE PROJECT ARBORIST THAT HE/SHE HAS BEEN RETAINED TO MONITOR AND IMPLEMENT ANY ARBORICULTURAL MEASURES THAT ARE REQUIRED TO PRESERVE THE SUBJECT TREES. THIS REQUIREMENT WILL BE A CONDITION OF FINAL SITE PLAN APPROVAL.