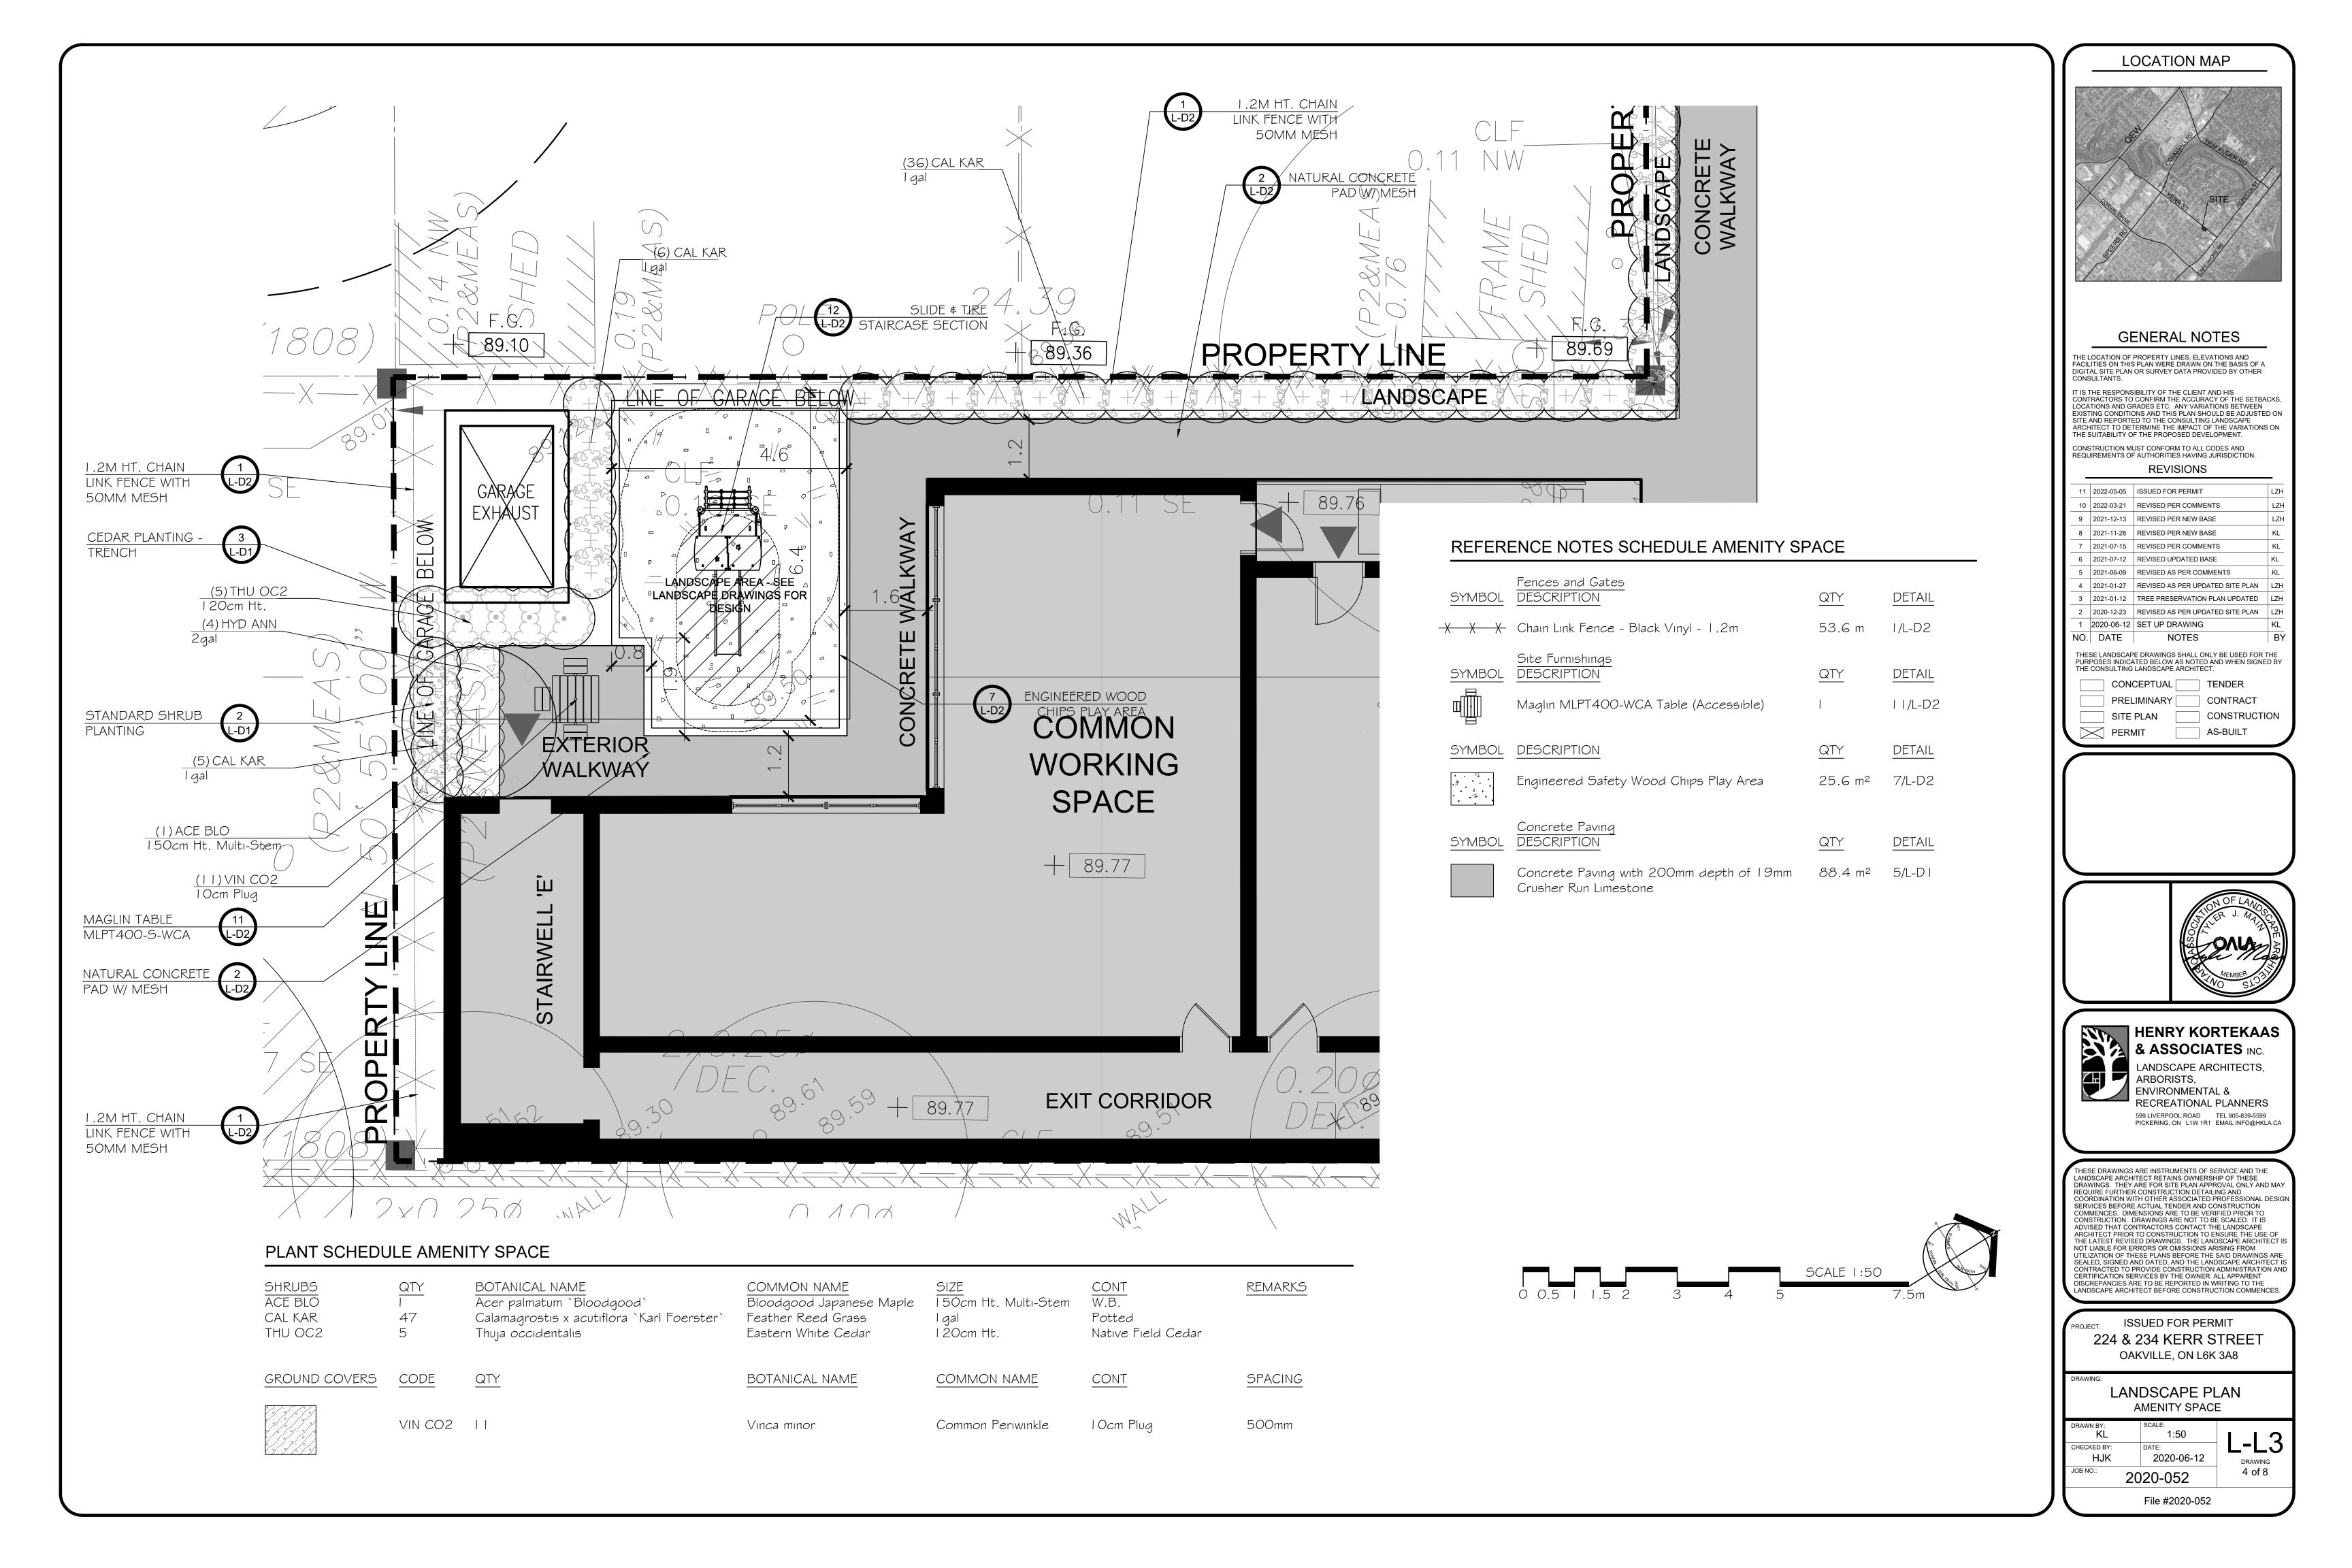

# **GENERAL NOTES**

FACILITIES ON THIS PLAN WERE DRAWN ON THE BASIS OF A DIGITAL SITE PLAN OR SURVEY DATA PROVIDED BY OTHER

IT IS THE RESPONSIBILITY OF THE CLIENT AND HIS CONTRACTORS TO CONFIRM THE ACCURACY OF THE SETBACKS, LOCATIONS AND GRADES ETC. ANY VARIATIONS BETWEEN EXISTING CONDITIONS AND THIS PLAN SHOULD BE ADJUSTED ON SITE AND REPORTED TO THE CONSULTING LANDSCAPE ARCHITECT TO DETERMINE THE IMPACT OF THE VARIATIONS ON THE SUITABILITY OF THE PROPOSED DEVELOPMENT. CONSTRUCTION MUST CONFORM TO ALL CODES AND REQUIREMENTS OF AUTHORITIES HAVING JURISDICTION.

REVISIONS

| _   |            |                                  | _   |
|-----|------------|----------------------------------|-----|
| 11  | 2022-05-05 | ISSUED FOR PERMIT                | LZF |
| 10  | 2022-03-21 | REVISED PER COMMENTS             | LZŀ |
| 9   | 2021-12-13 | REVISED PER NEW BASE             | LZŀ |
| 8   | 2021-11-26 | REVISED PER NEW BASE             | KL  |
| 7   | 2021-07-15 | REVISED PER COMMENTS             | KL  |
| 6   | 2021-07-12 | REVISED UPDATED BASE             | KL  |
| 5   | 2021-06-09 | REVISED AS PER COMMENTS          | KL  |
| 4   | 2021-01-27 | REVISED AS PER UPDATED SITE PLAN | LZF |
| 3   | 2021-01-12 | TREE PRESERVATION PLAN UPDATED   | LZH |
| 2   | 2020-12-23 | REVISED AS PER UPDATED SITE PLAN | LZF |
| 1   | 2020-06-12 | SET UP DRAWING                   | KL  |
| NO. | DATE       | NOTES                            | B'  |

PURPOSES INDICATED BELOW AS NOTED AND WHEN SIGNED BY THE CONSULTING LANDSCAPE ARCHITECT.

| CONCEPTUAL  | TENDER   |
|-------------|----------|
| PRELIMINARY | CONTRACT |
| SITE PLAN   | CONSTRUC |
| PERMIT      | AS-BUILT |