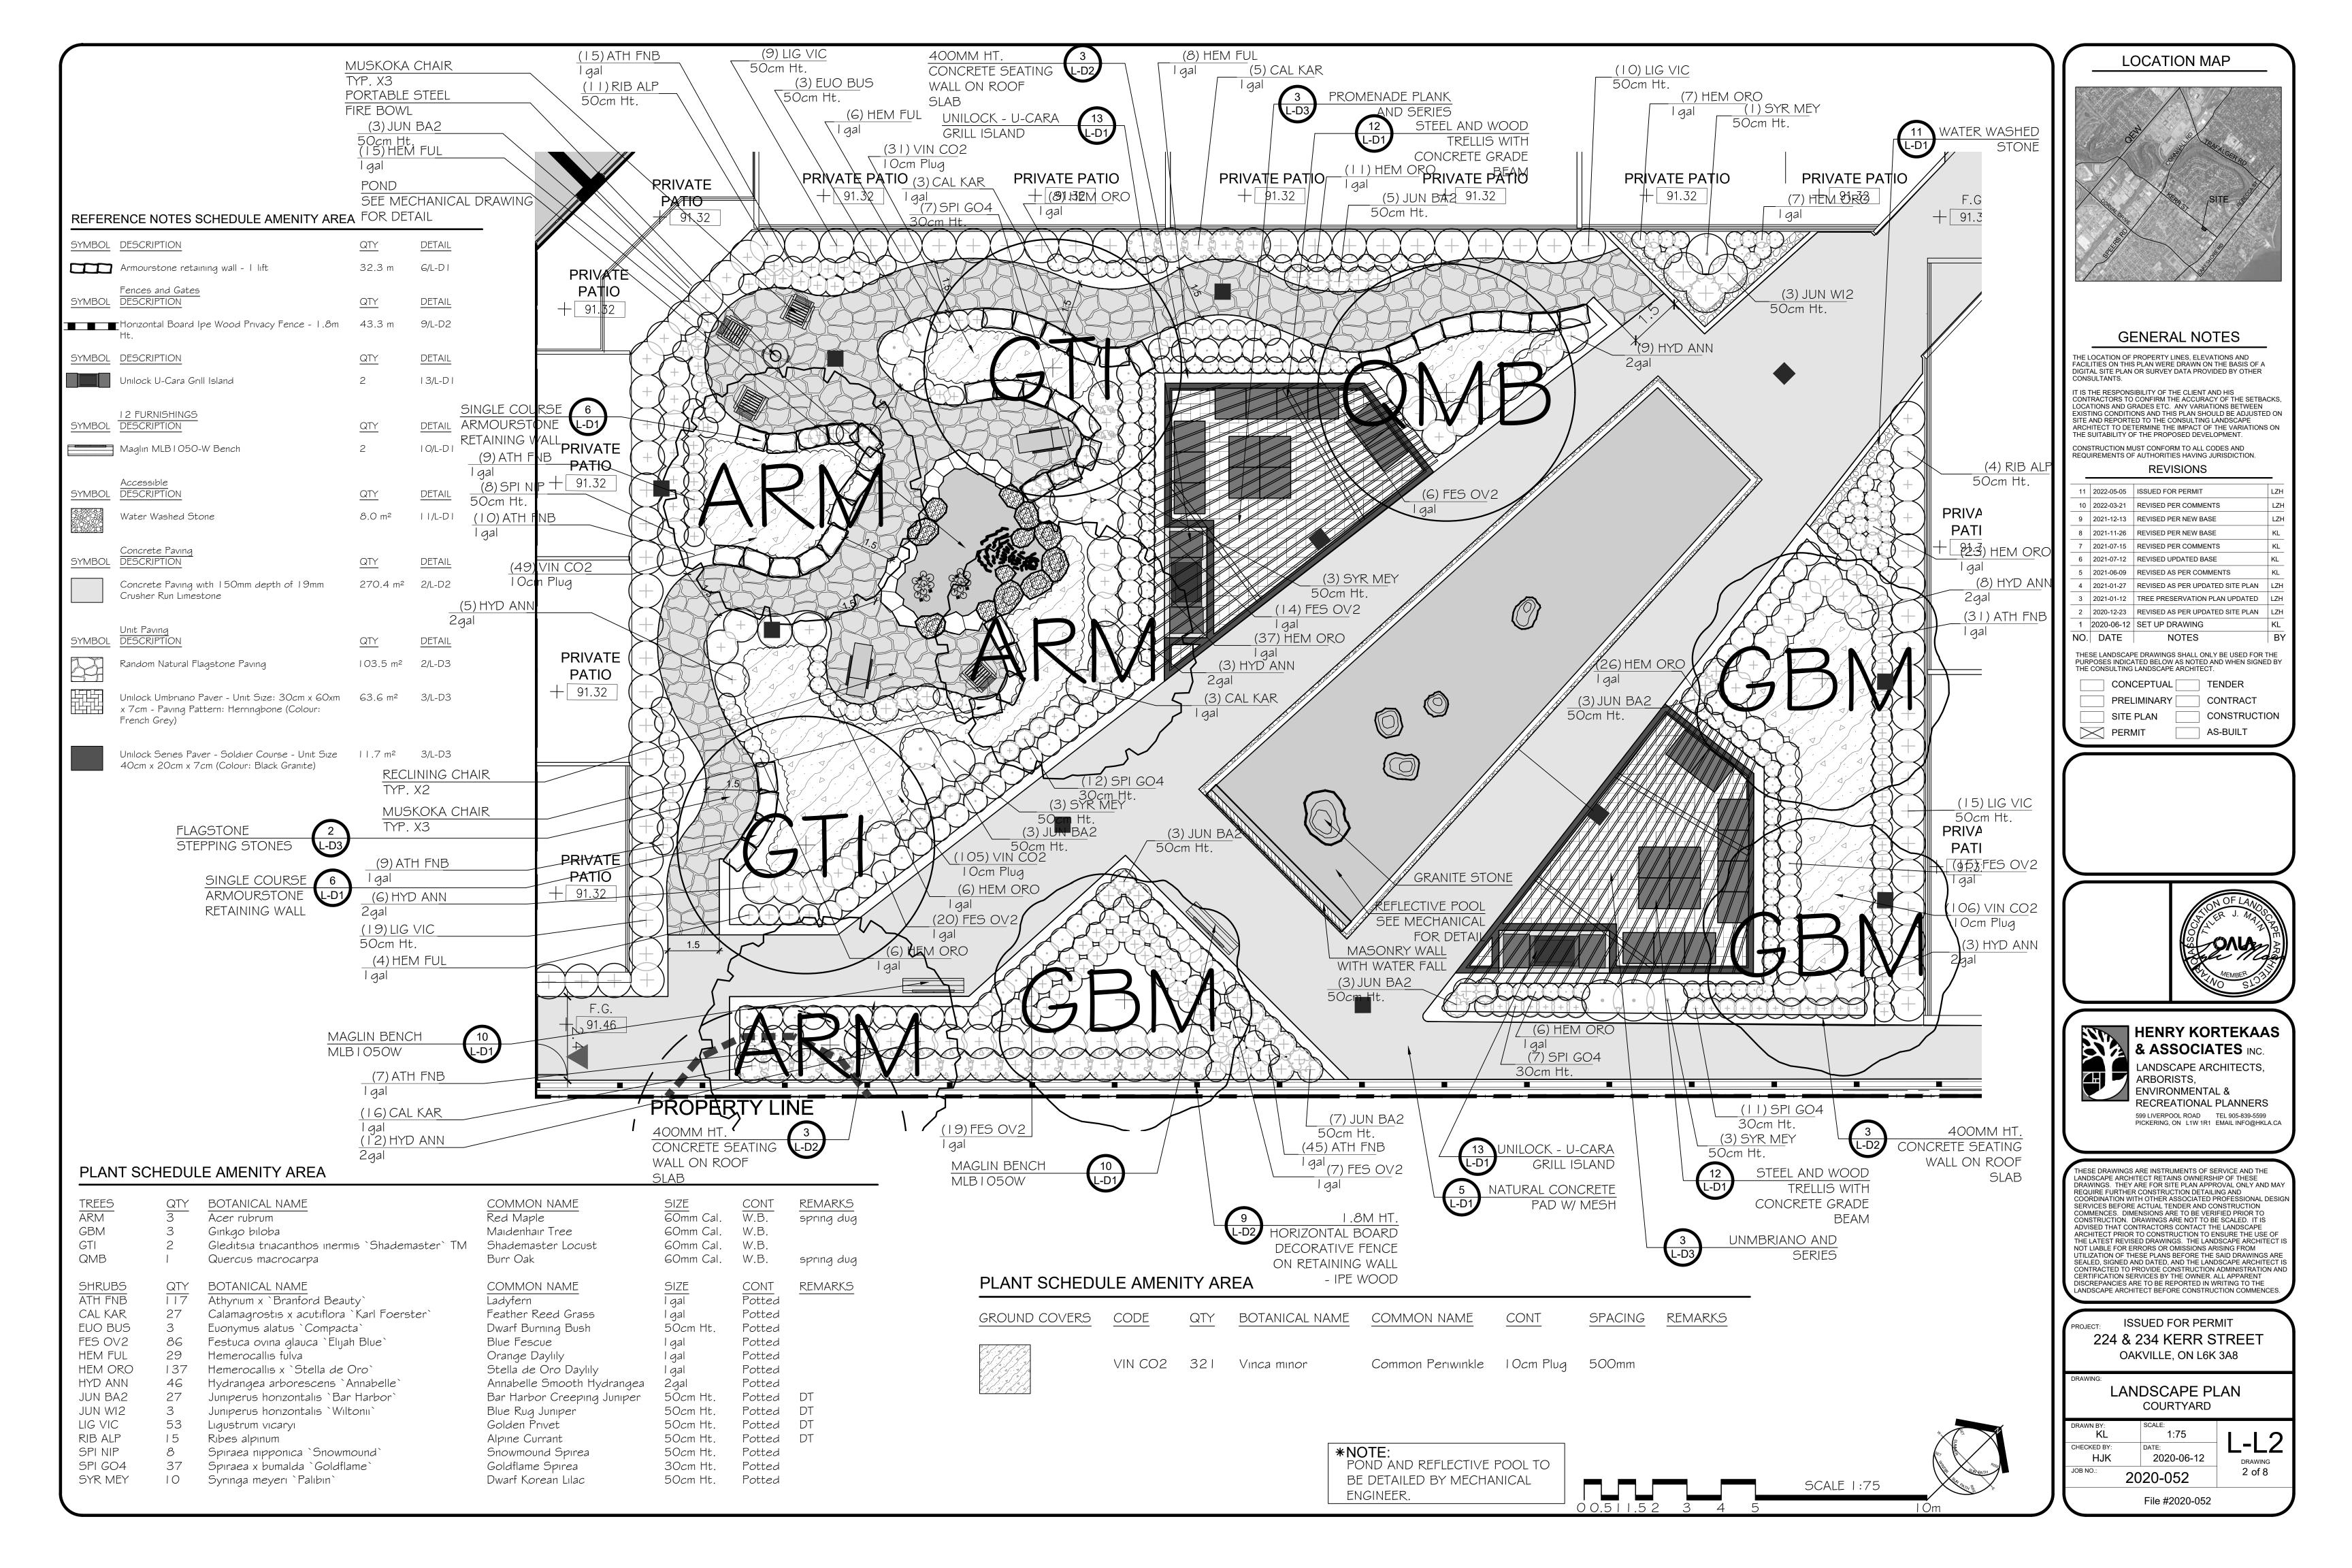

#### **LOCATION MAP**

# **GENERAL NOTES**

THE LOCATION OF PROPERTY LINES, ELEVATIONS AND FACILITIES ON THIS PLAN WERE DRAWN ON THE BASIS OF A DIGITAL SITE PLAN OR SURVEY DATA PROVIDED BY OTHER

IT IS THE RESPONSIBILITY OF THE CLIENT AND HIS CONTRACTORS TO CONFIRM THE ACCURACY OF THE SETBACKS, LOCATIONS AND GRADES ETC. ANY VARIATIONS BETWEEN EXISTING CONDITIONS AND THIS PLAN SHOULD BE ADJUSTED OF SITE AND REPORTED TO THE CONSULTING LANDSCAPE ARCHITECT TO DETERMINE THE IMPACT OF THE VARIATIONS ON THE SUITABILITY OF THE PROPOSED DEVELOPMENT.

CONSTRUCTION MUST CONFORM TO ALL CODES AND REQUIREMENTS OF AUTHORITIES HAVING JURISDICTION.

| _   |              | REVISION          | IS                                       | _   |
|-----|--------------|-------------------|------------------------------------------|-----|
| 11  | 2022-05-05   | ISSUED FOR PERMI  | T                                        | LZI |
| 10  | 2022-03-21   | REVISED PER COMI  | MENTS                                    | LZ  |
| 9   | 2021-12-13   | REVISED PER NEW   | BASE                                     | LZ  |
| 8   | 2021-11-26   | REVISED PER NEW   | BASE                                     | KL  |
| 7   | 2021-07-15   | REVISED PER COMI  | MENTS                                    | KL  |
| 6   | 2021-07-12   | REVISED UPDATED   | BASE                                     | KL  |
| 5   | 2021-06-09   | REVISED AS PER CO | OMMENTS                                  | KL  |
| 4   | 2021-01-27   | REVISED AS PER UI | PDATED SITE PLAN                         | LZI |
| 3   | 2021-01-12   | TREE PRESERVATION | ON PLAN UPDATED                          | LZŀ |
| 2   | 2020-12-23   | REVISED AS PER UI | PDATED SITE PLAN                         | LZŀ |
| 1   | 2020-06-12   | SET UP DRAWING    | G                                        | KL  |
| NO. | DATE         | NOTES             |                                          | В   |
| PUR | POSES INDICA |                   | ONLY BE USED FOR TED AND WHEN SIGNETECT. |     |
|     | CON          | CEPTUAL           | TENDER                                   |     |

PRELIMINARY CONTRACT

CONSTRUCTION SITE PLAN **AS-BUILT** PERMIT

HENRY KORTEKAAS
& ASSOCIATES INC LANDSCAPE ARCHITECTS, ARBORISTS,

RECREATIONAL PLANNERS 599 LIVERPOOL ROAD TEL 905-839-5599 PICKERING, ON L1W 1R1 EMAIL INFO@HKLA.CA IESE DRAWINGS ARE INSTRUMENTS OF SERVICE AND THE

ENVIRONMENTAL &

LANDSCAPE ARCHITECT RETAINS OWNERSHIP OF THESE DRAWINGS. THEY ARE FOR SITE PLAN APPROVAL ONLY AND MA REQUIRE FURTHER CONSTRUCTION DETAILING AND COORDINATION WITH OTHER ASSOCIATED PROFESSIONAL DESIGN SERVICES BEFORE ACTUAL TENDER AND CONSTRUCTION COMMENCES. DIMENSIONS ARE TO BE VERIFIED PRIOR TO CONSTRUCTION. DRAWINGS ARE NOT TO BE SCALED. IT IS ADVISED THAT CONTRACTORS CONTACT THE LANDSCAPE
ARCHITECT PRIOR TO CONSTRUCTION TO ENSURE THE USE OF
THE LATEST REVISED DRAWINGS. THE LANDSCAPE ARCHITECT IS
NOT LIABLE FOR ERRORS OR OMISSIONS ARISING FROM UTILIZATION OF THESE PLANS BEFORE THE SAID DRAWINGS AR SEALED, SIGNED AND DATED, AND THE LANDSCAPE ARCHITECT IS CONTRACTED TO PROVIDE CONSTRUCTION ADMINISTRATION AND CERTIFICATION SERVICES BY THE OWNER. ALL APPARENT DISCREPANCIES ARE TO BE REPORTED IN WRITING TO THE ANDSCAPE ARCHITECT BEFORE CONSTRUCTION COMMENCES

ISSUED FOR PERMIT 224 & 234 KERR STREET OAKVILLE, ON L6K 3A8

CANOPY COVER PLAN

1:200 HJK 2020-06-12 5 of 8 2020-052

**LOCATION MAP** 