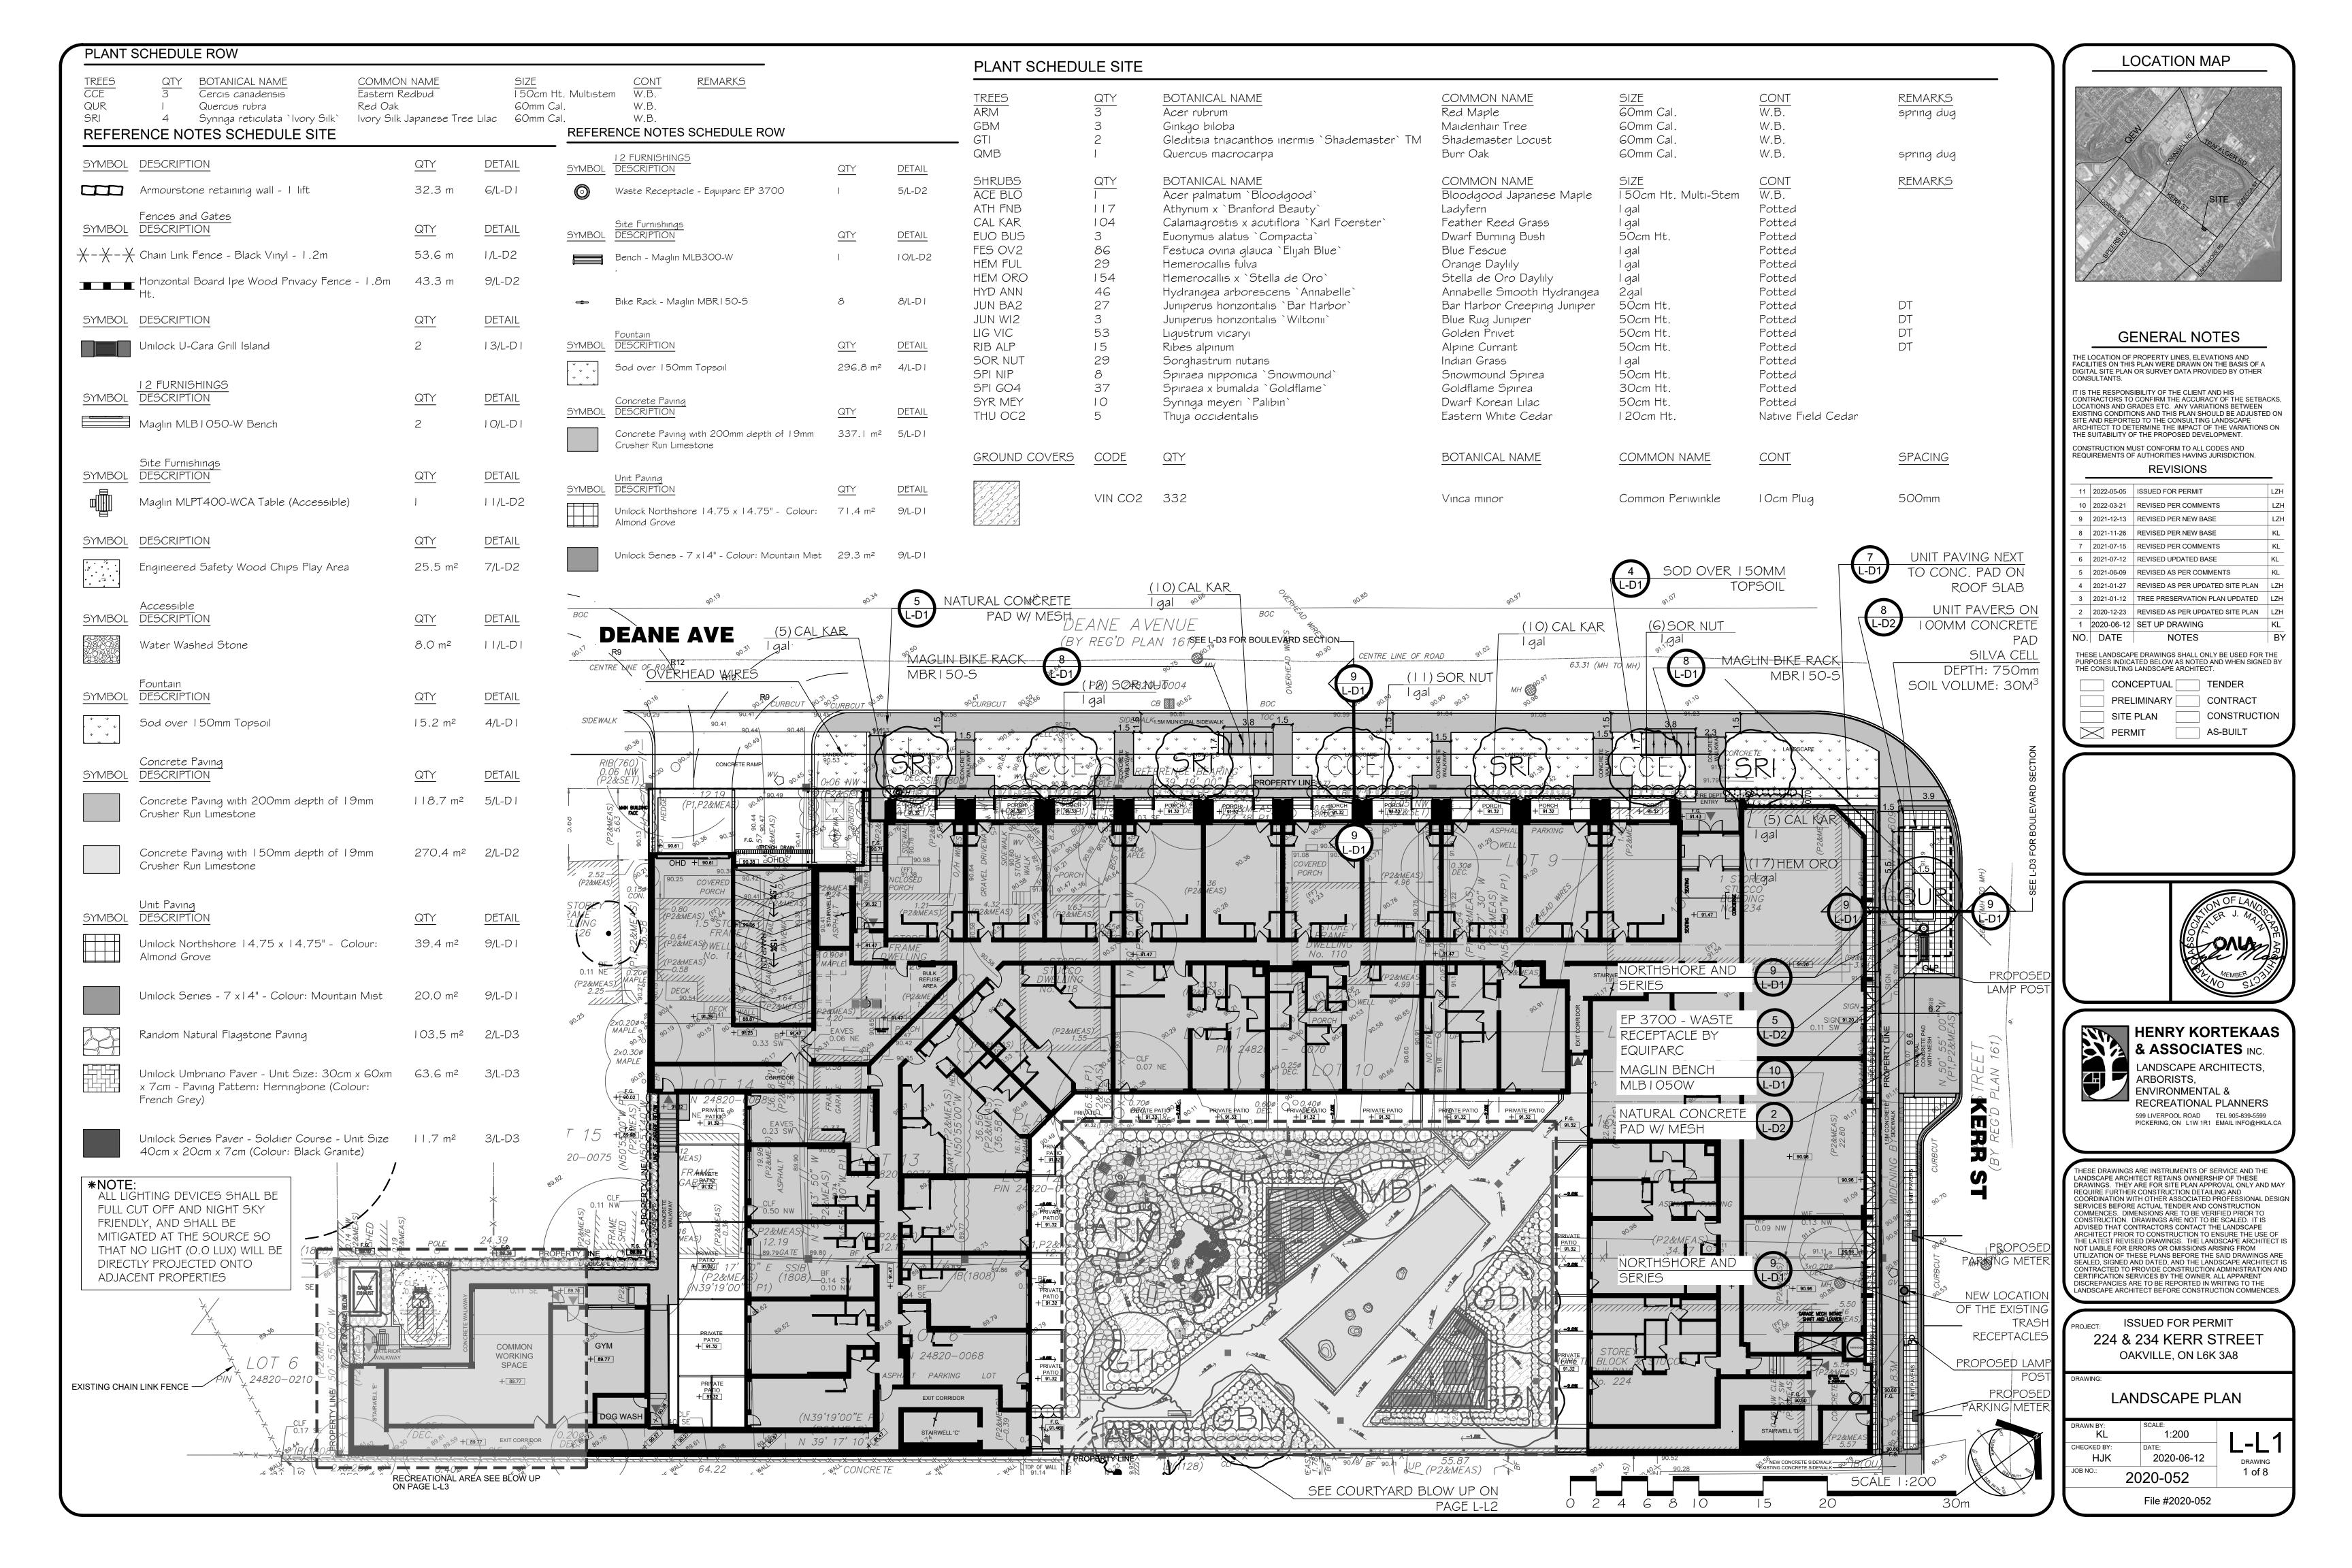

### **LOCATION MAP**

# **GENERAL NOTES**

FACILITIES ON THIS PLAN WERE DRAWN ON THE BASIS OF A DIGITAL SITE PLAN OR SURVEY DATA PROVIDED BY OTHER

IT IS THE RESPONSIBILITY OF THE CLIENT AND HIS CONTRACTORS TO CONFIRM THE ACCURACY OF THE SETBACKS, LOCATIONS AND GRADES ETC. ANY VARIATIONS BETWEEN EXISTING CONDITIONS AND THIS PLAN SHOULD BE ADJUSTED ON SITE AND REPORTED TO THE CONSULTING LANDSCAPE ARCHITECT TO DETERMINE THE IMPACT OF THE VARIATIONS ON THE SUITABILITY OF THE PROPOSED DEVELOPMENT. CONSTRUCTION MUST CONFORM TO ALL CODES AND REQUIREMENTS OF AUTHORITIES HAVING JURISDICTION.

REVISIONS

| _   |            |                                  | _   |
|-----|------------|----------------------------------|-----|
| 11  | 2022-05-05 | ISSUED FOR PERMIT                | LZF |
| 10  | 2022-03-21 | REVISED PER COMMENTS             | LZŀ |
| 9   | 2021-12-13 | REVISED PER NEW BASE             | LZŀ |
| 8   | 2021-11-26 | REVISED PER NEW BASE             | KL  |
| 7   | 2021-07-15 | REVISED PER COMMENTS             | KL  |
| 6   | 2021-07-12 | REVISED UPDATED BASE             | KL  |
| 5   | 2021-06-09 | REVISED AS PER COMMENTS          | KL  |
| 4   | 2021-01-27 | REVISED AS PER UPDATED SITE PLAN | LZF |
| 3   | 2021-01-12 | TREE PRESERVATION PLAN UPDATED   | LZH |
| 2   | 2020-12-23 | REVISED AS PER UPDATED SITE PLAN | LZF |
| 1   | 2020-06-12 | SET UP DRAWING                   | KL  |
| NO. | DATE       | NOTES                            | B'  |

PURPOSES INDICATED BELOW AS NOTED AND WHEN SIGNED BY THE CONSULTING LANDSCAPE ARCHITECT.

| CONCEPTUAL  | TENDER   |
|-------------|----------|
| PRELIMINARY | CONTRACT |
| SITE PLAN   | CONSTRUC |
| PERMIT      | AS-BUILT |

HENRY KORTEKAAS & ASSOCIATES INC. LANDSCAPE ARCHITECTS, ARBORISTS,

> RECREATIONAL PLANNERS 599 LIVERPOOL ROAD TEL 905-839-5599 PICKERING, ON L1W 1R1 EMAIL INFO@HKLA.CA

THESE DRAWINGS ARE INSTRUMENTS OF SERVICE AND THE LANDSCAPE ARCHITECT RETAINS OWNERSHIP OF THESE DRAWINGS. THEY ARE FOR SITE PLAN APPROVAL ONLY AND MAY REQUIRE FURTHER CONSTRUCTION DETAILING AND COORDINATION WITH OTHER ASSOCIATED PROFESSIONAL DESIGN SERVICES BEFORE ACTUAL TENDER AND CONSTRUCTION COMMENCES. DIMENSIONS ARE TO BE VERIFIED PRIOR TO CONSTRUCTION. DRAWINGS ARE NOT TO BE SCALED. IT IS ADVISED THAT CONTRACTORS CONTACT THE LANDSCAPE
ARCHITECT PRIOR TO CONSTRUCTION TO ENSURE THE USE OF
THE LATEST REVISED DRAWINGS. THE LANDSCAPE ARCHITECT IS
NOT LIABLE FOR ERRORS OR OMISSIONS ARISING FROM UTILIZATION OF THESE PLANS BEFORE THE SAID DRAWINGS AR SEALED, SIGNED AND DATED, AND THE LANDSCAPE ARCHITECT IS CONTRACTED TO PROVIDE CONSTRUCTION ADMINISTRATION AND CERTIFICATION SERVICES BY THE OWNER. ALL APPARENT DISCREPANCIES ARE TO BE REPORTED IN WRITING TO THE LANDSCAPE ARCHITECT BEFORE CONSTRUCTION COMMENCES.

ISSUED FOR PERMIT 224 & 234 KERR STREET OAKVILLE, ON L6K 3A8

TREE PRESERVATION PLAN

| JOB NO.:        | 2020-052   | 2 of 2  |
|-----------------|------------|---------|
| HJK             | 2020-06-12 | DRAWING |
| CHECKED BY:     | DATE:      | ᆫᄀᆝᄃ    |
| DRAWN BY:<br>KL | AS SHOWN   | ı TC    |
| DRAWN BY:       | SCALE:     |         |