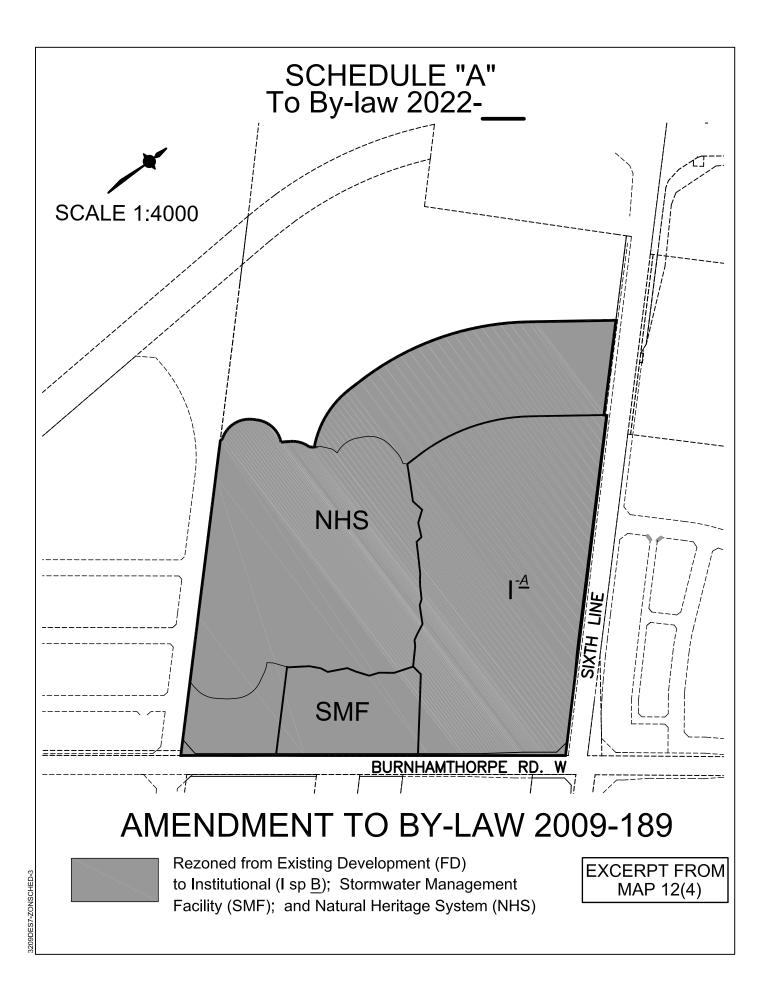

## BY-LAW NUMBER 2022-xxx

A by-law to amend the North Oakville Zoning By-law 2009-189, as amended, to permit the use of lands described as Part of Lot 16, Concession 2, NDS (Sixth Oak Inc., File No.: Z.1216.01)

- 1. Map 12(4) of By-law 2009-189, as amended, is amended by rezoning the lands as depicted on Schedule 'A' to this By-law.
- 2. Part 8, <u>Special Provisions</u>, of By-law 2009-189, as amended, is amended by adding new Section 8.<u>A</u> as follows: