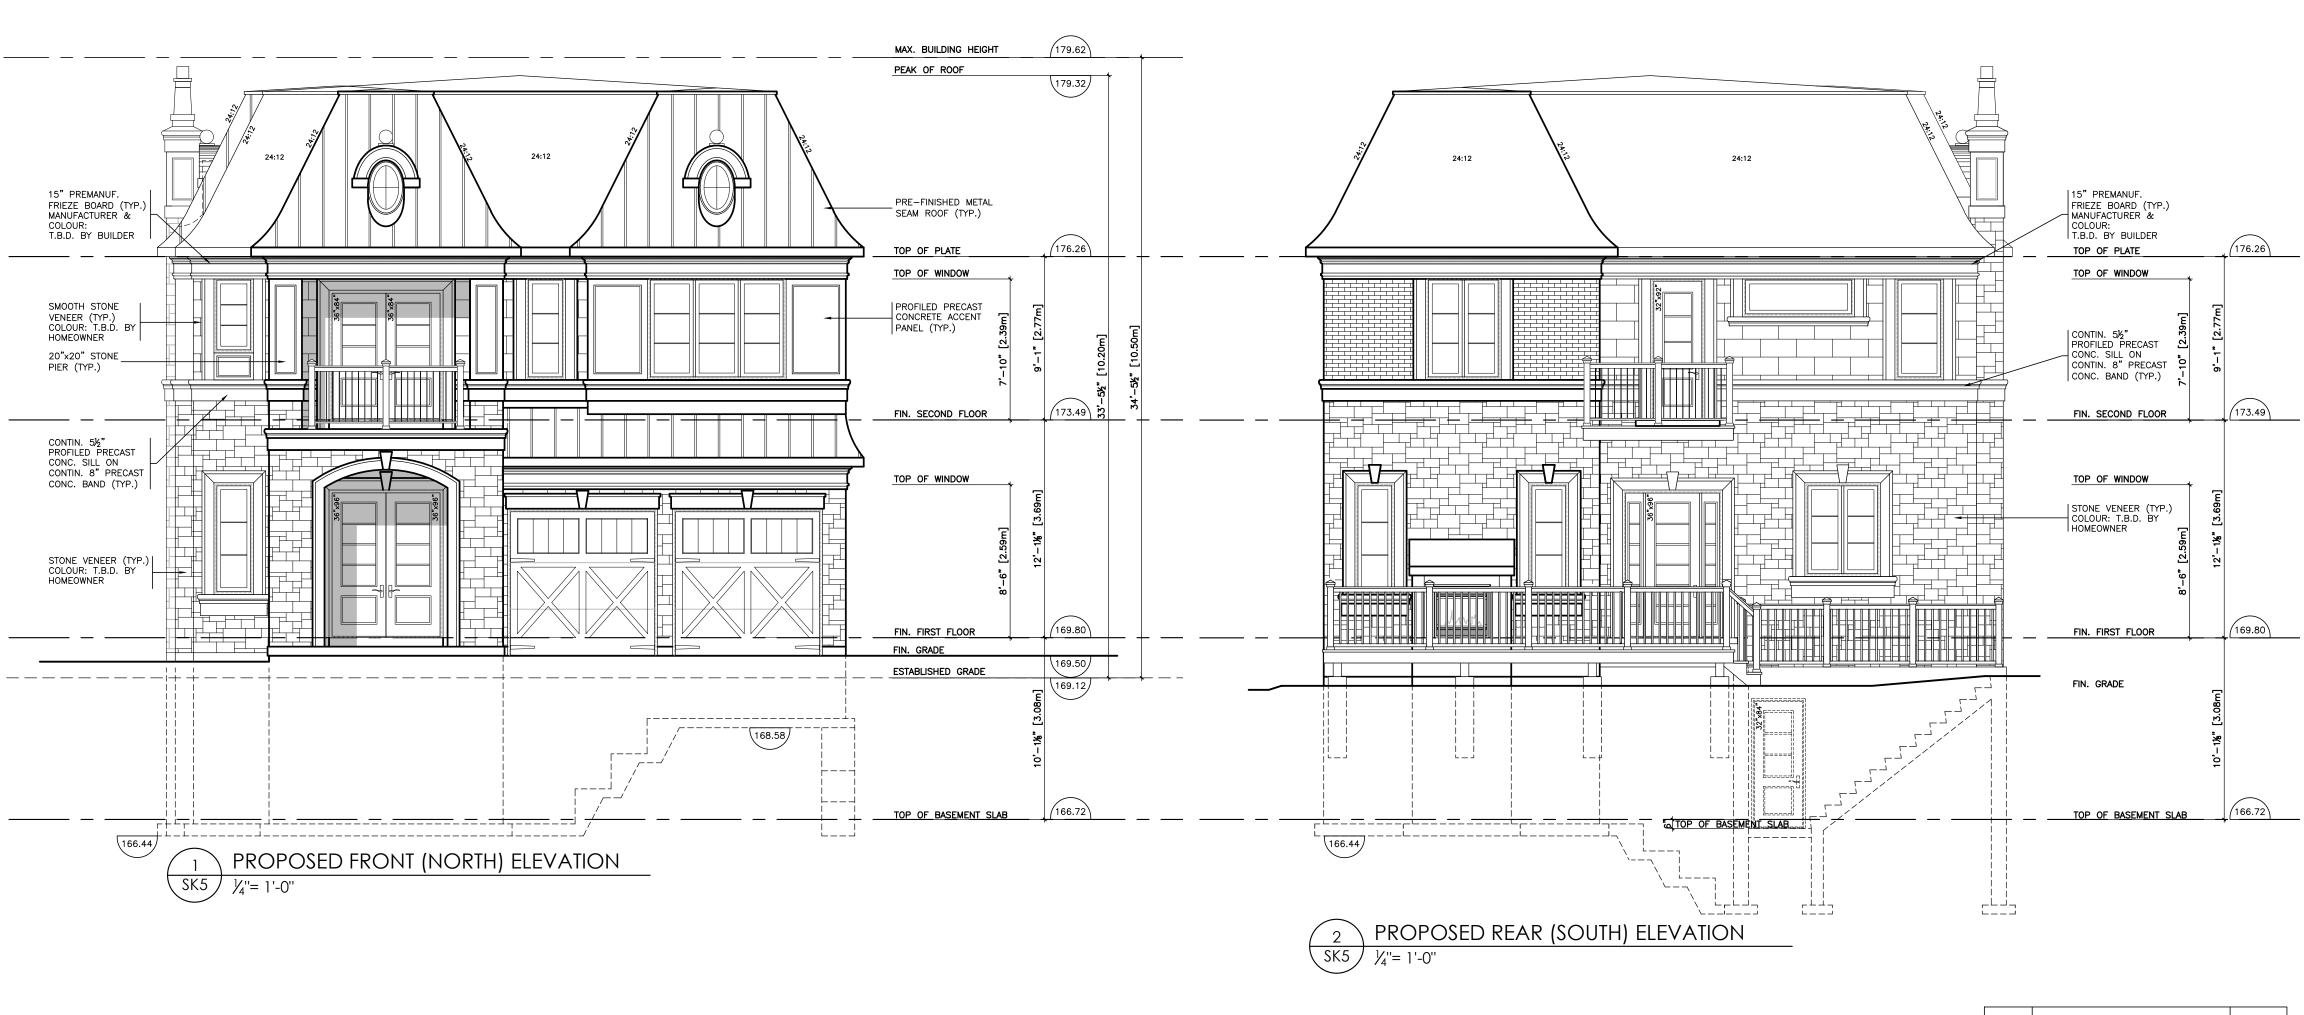

## 2358 Eighth Line Lot C (3,435.10 Sq. Ft.)

Client: Meadowridge D
Project Name: 2358 Eighth Line
Location: Oakville, ON
Project No.: 219.21

Scale:

Page No.:

No.: 219.21 He: Propose

Proposed Front & Rear Elevation

As Noted Sk5