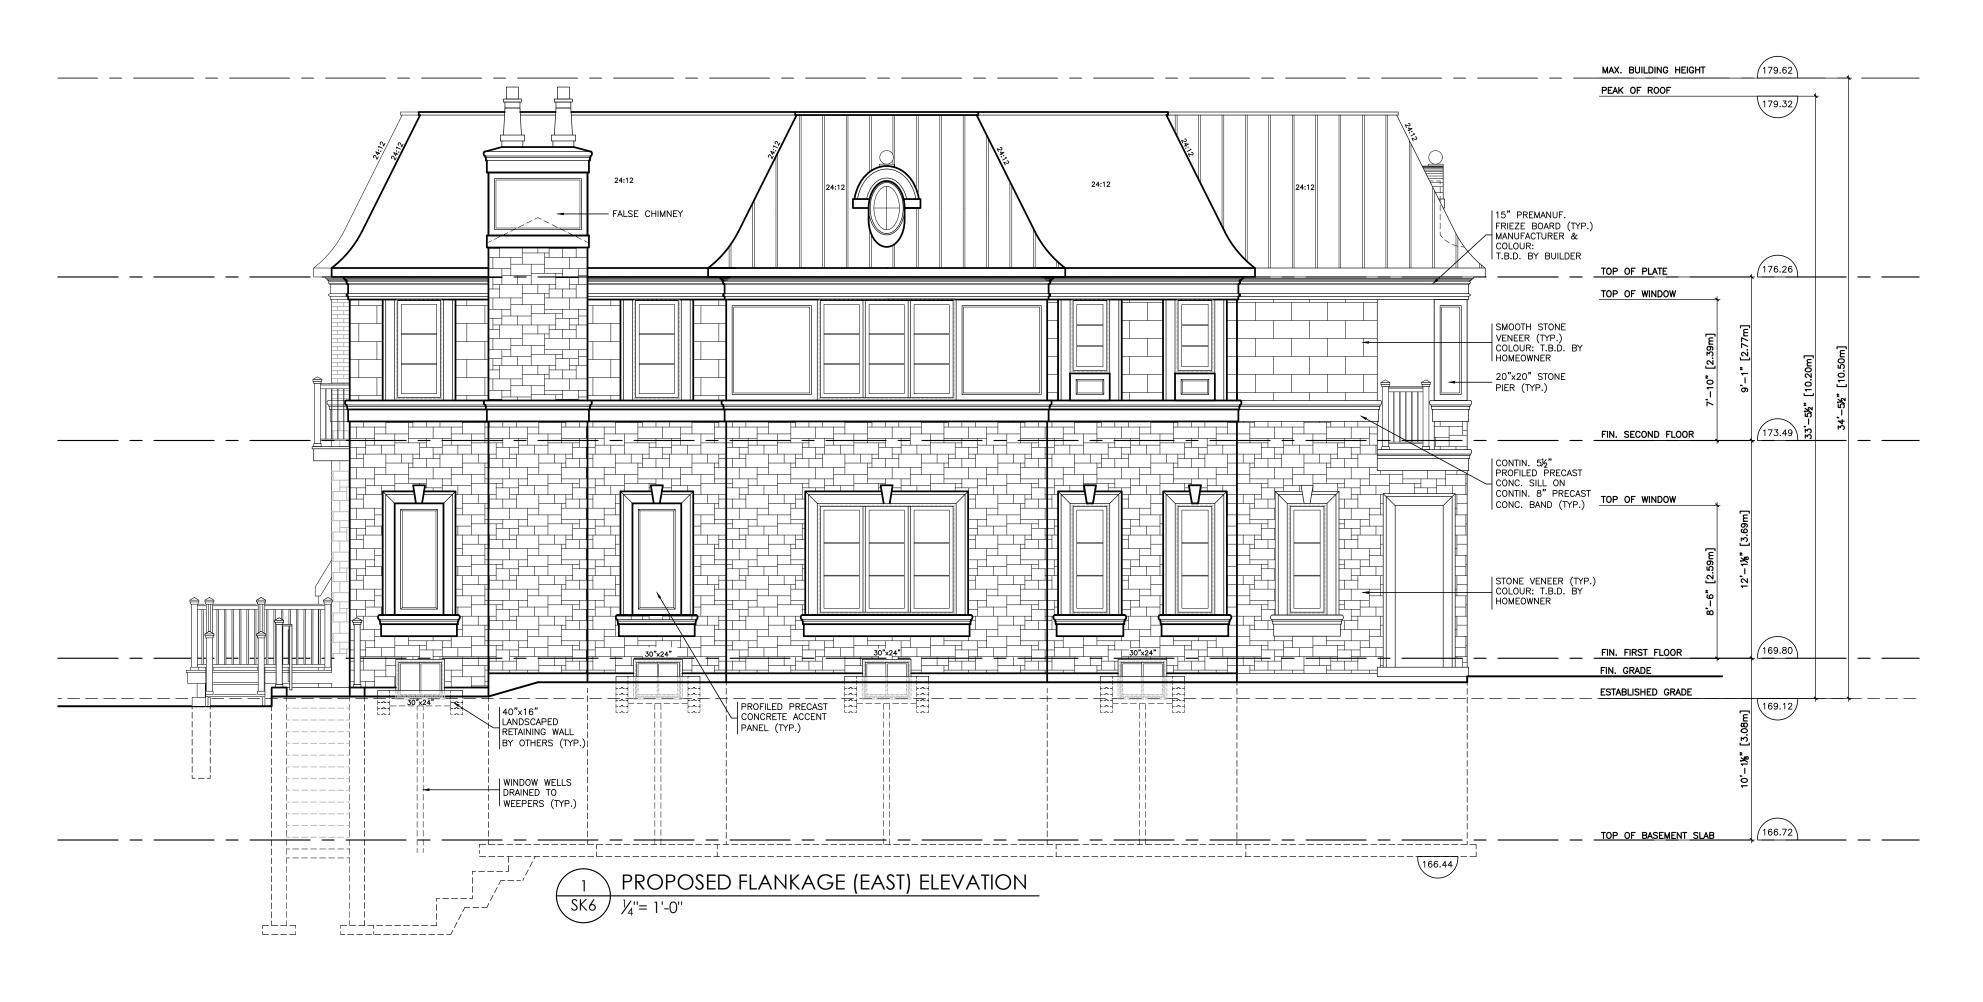

## 2358 Eighth Line Lot C (3,435.10 Sq. Ft.)

Client:

Exquisite Developers Inc. 2358 Eighth Line

Oakville, ON Location: Project No.:

219.21

Proposed Flankage (East) Elevation As Noted Scale:

Page No.:

Sk6