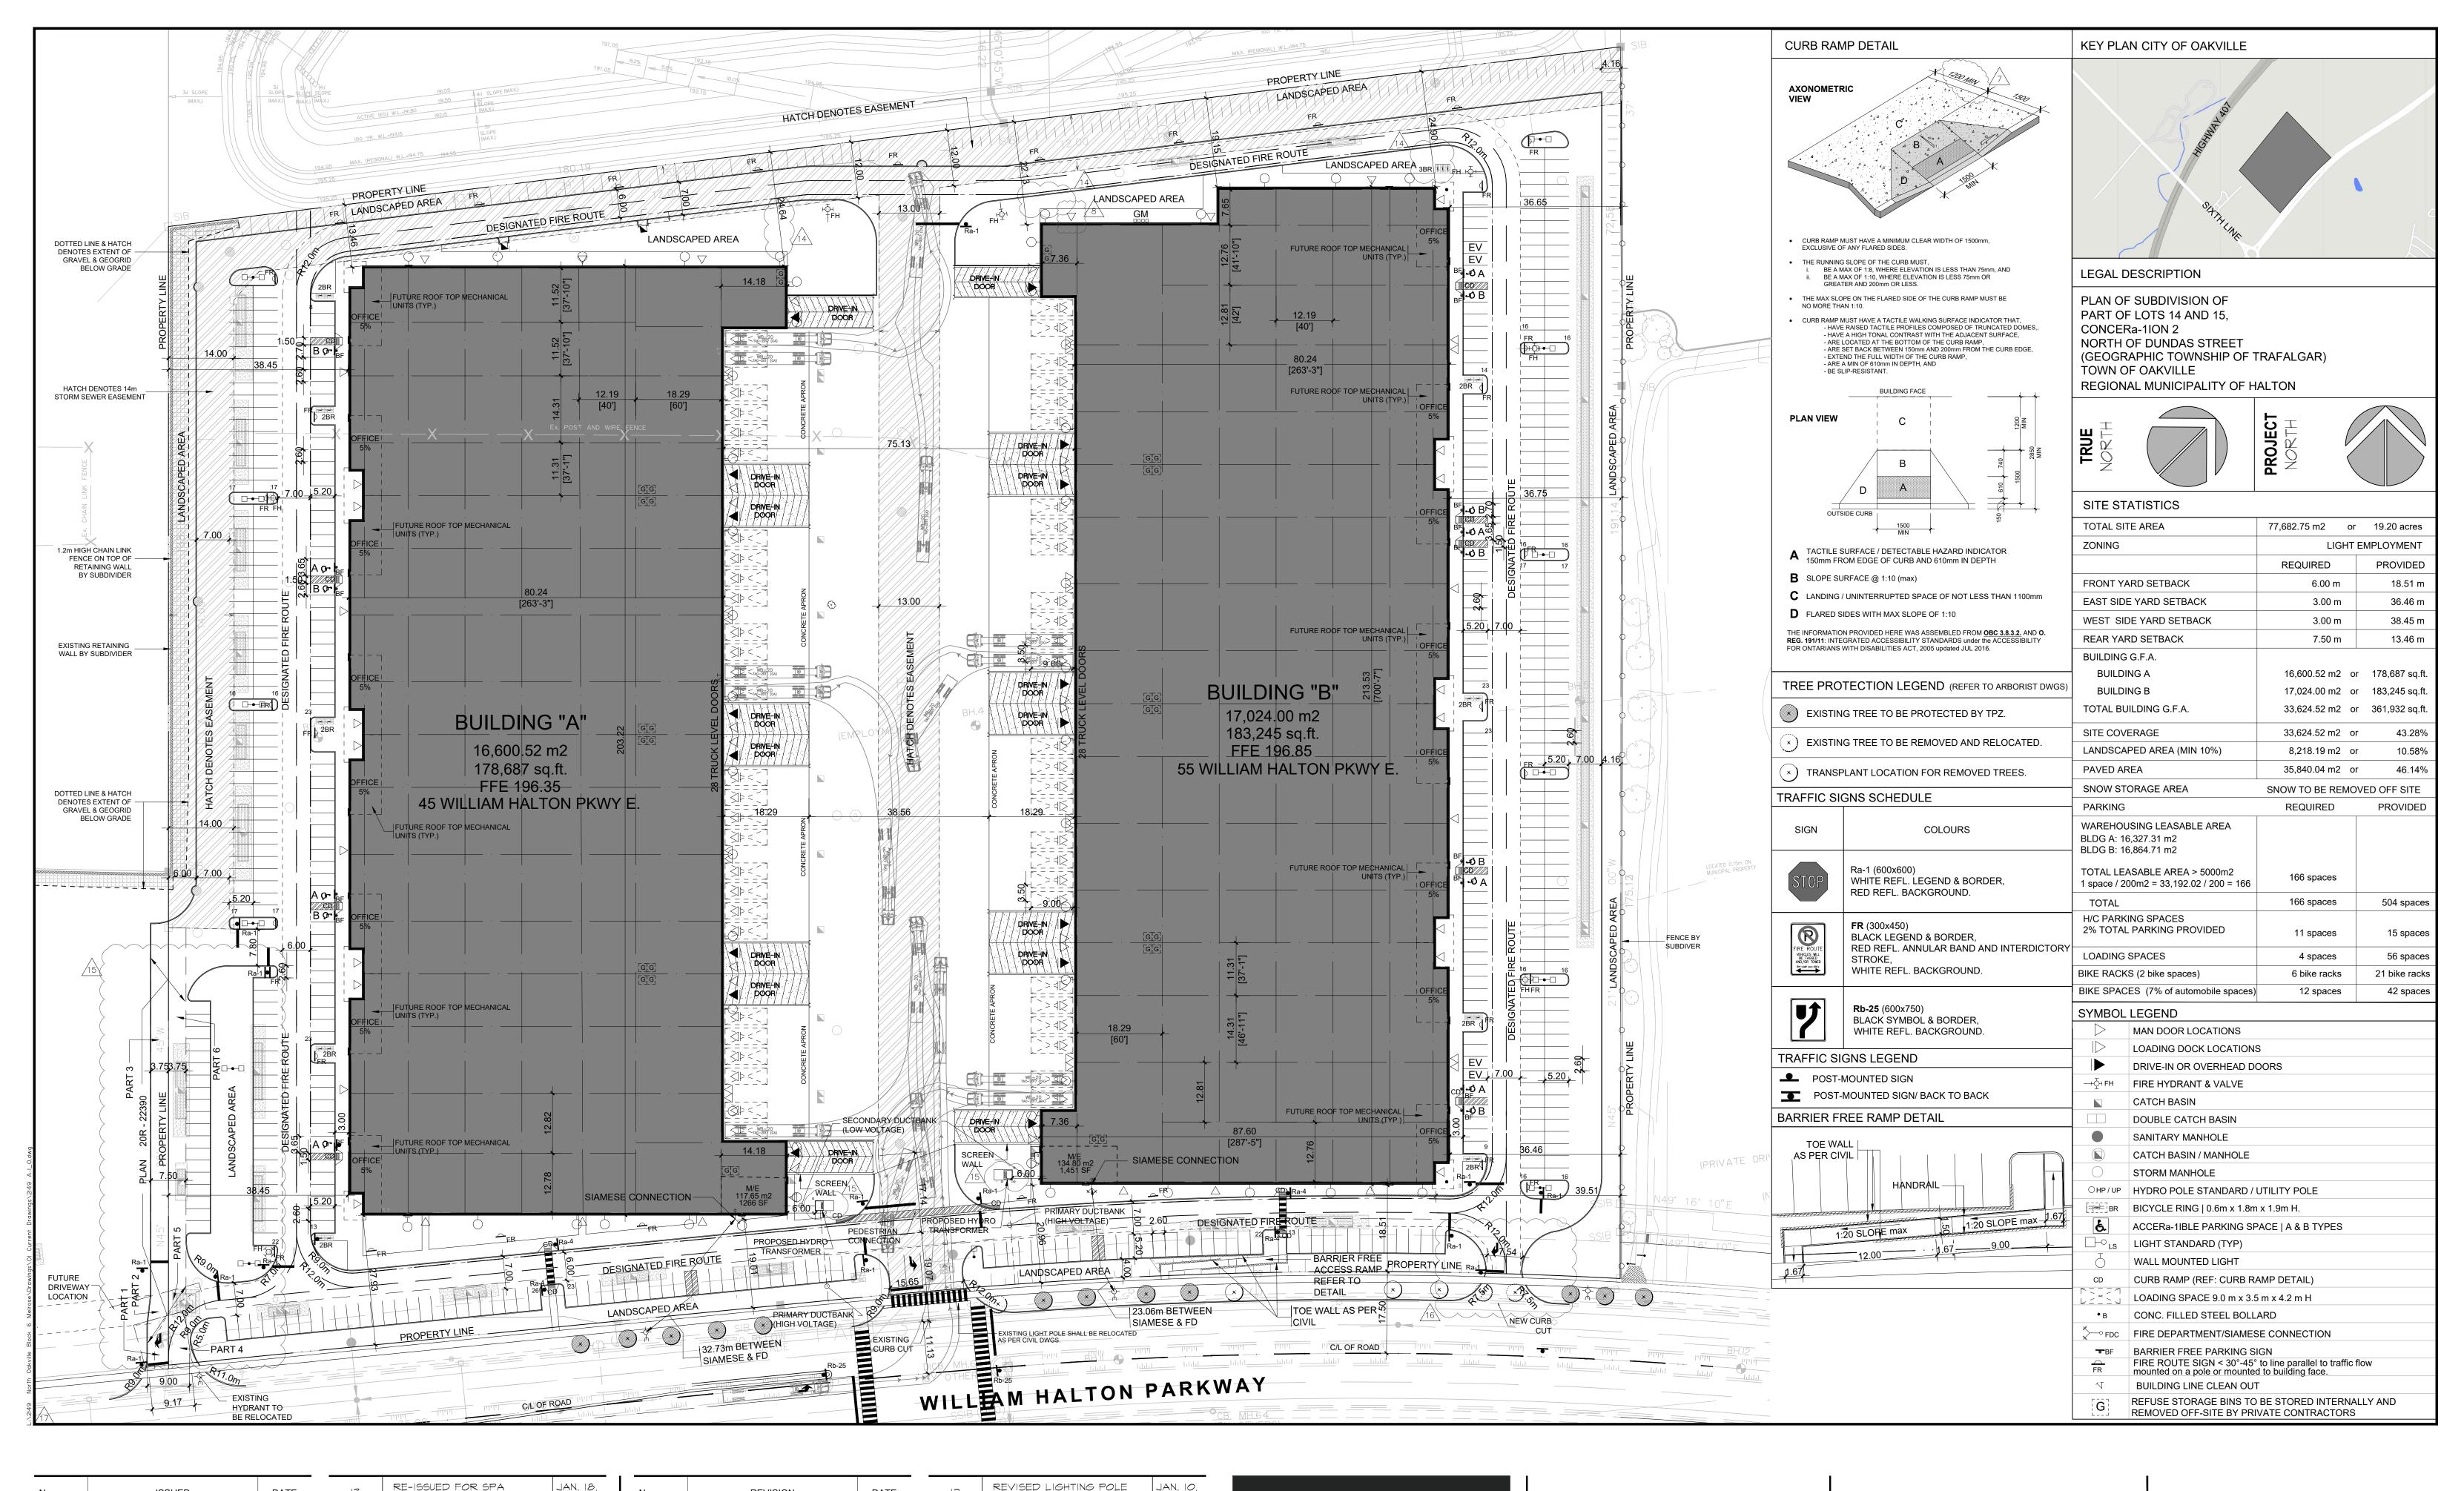

## North Oakville Block 6

45 & 55 WILLIAM HALTON PARKWAY E.
Oakville, ON

| lan |
|-----|
|     |

| DATE:        | DRAWN BY: | CHECKED:    | SCALE: |
|--------------|-----------|-------------|--------|
| MAR. 2022 MM |           | MB          | 1:600  |
| PROJECT No.  |           | DRAWING No. |        |
| 21-49        | 9         | A           | -1.0   |