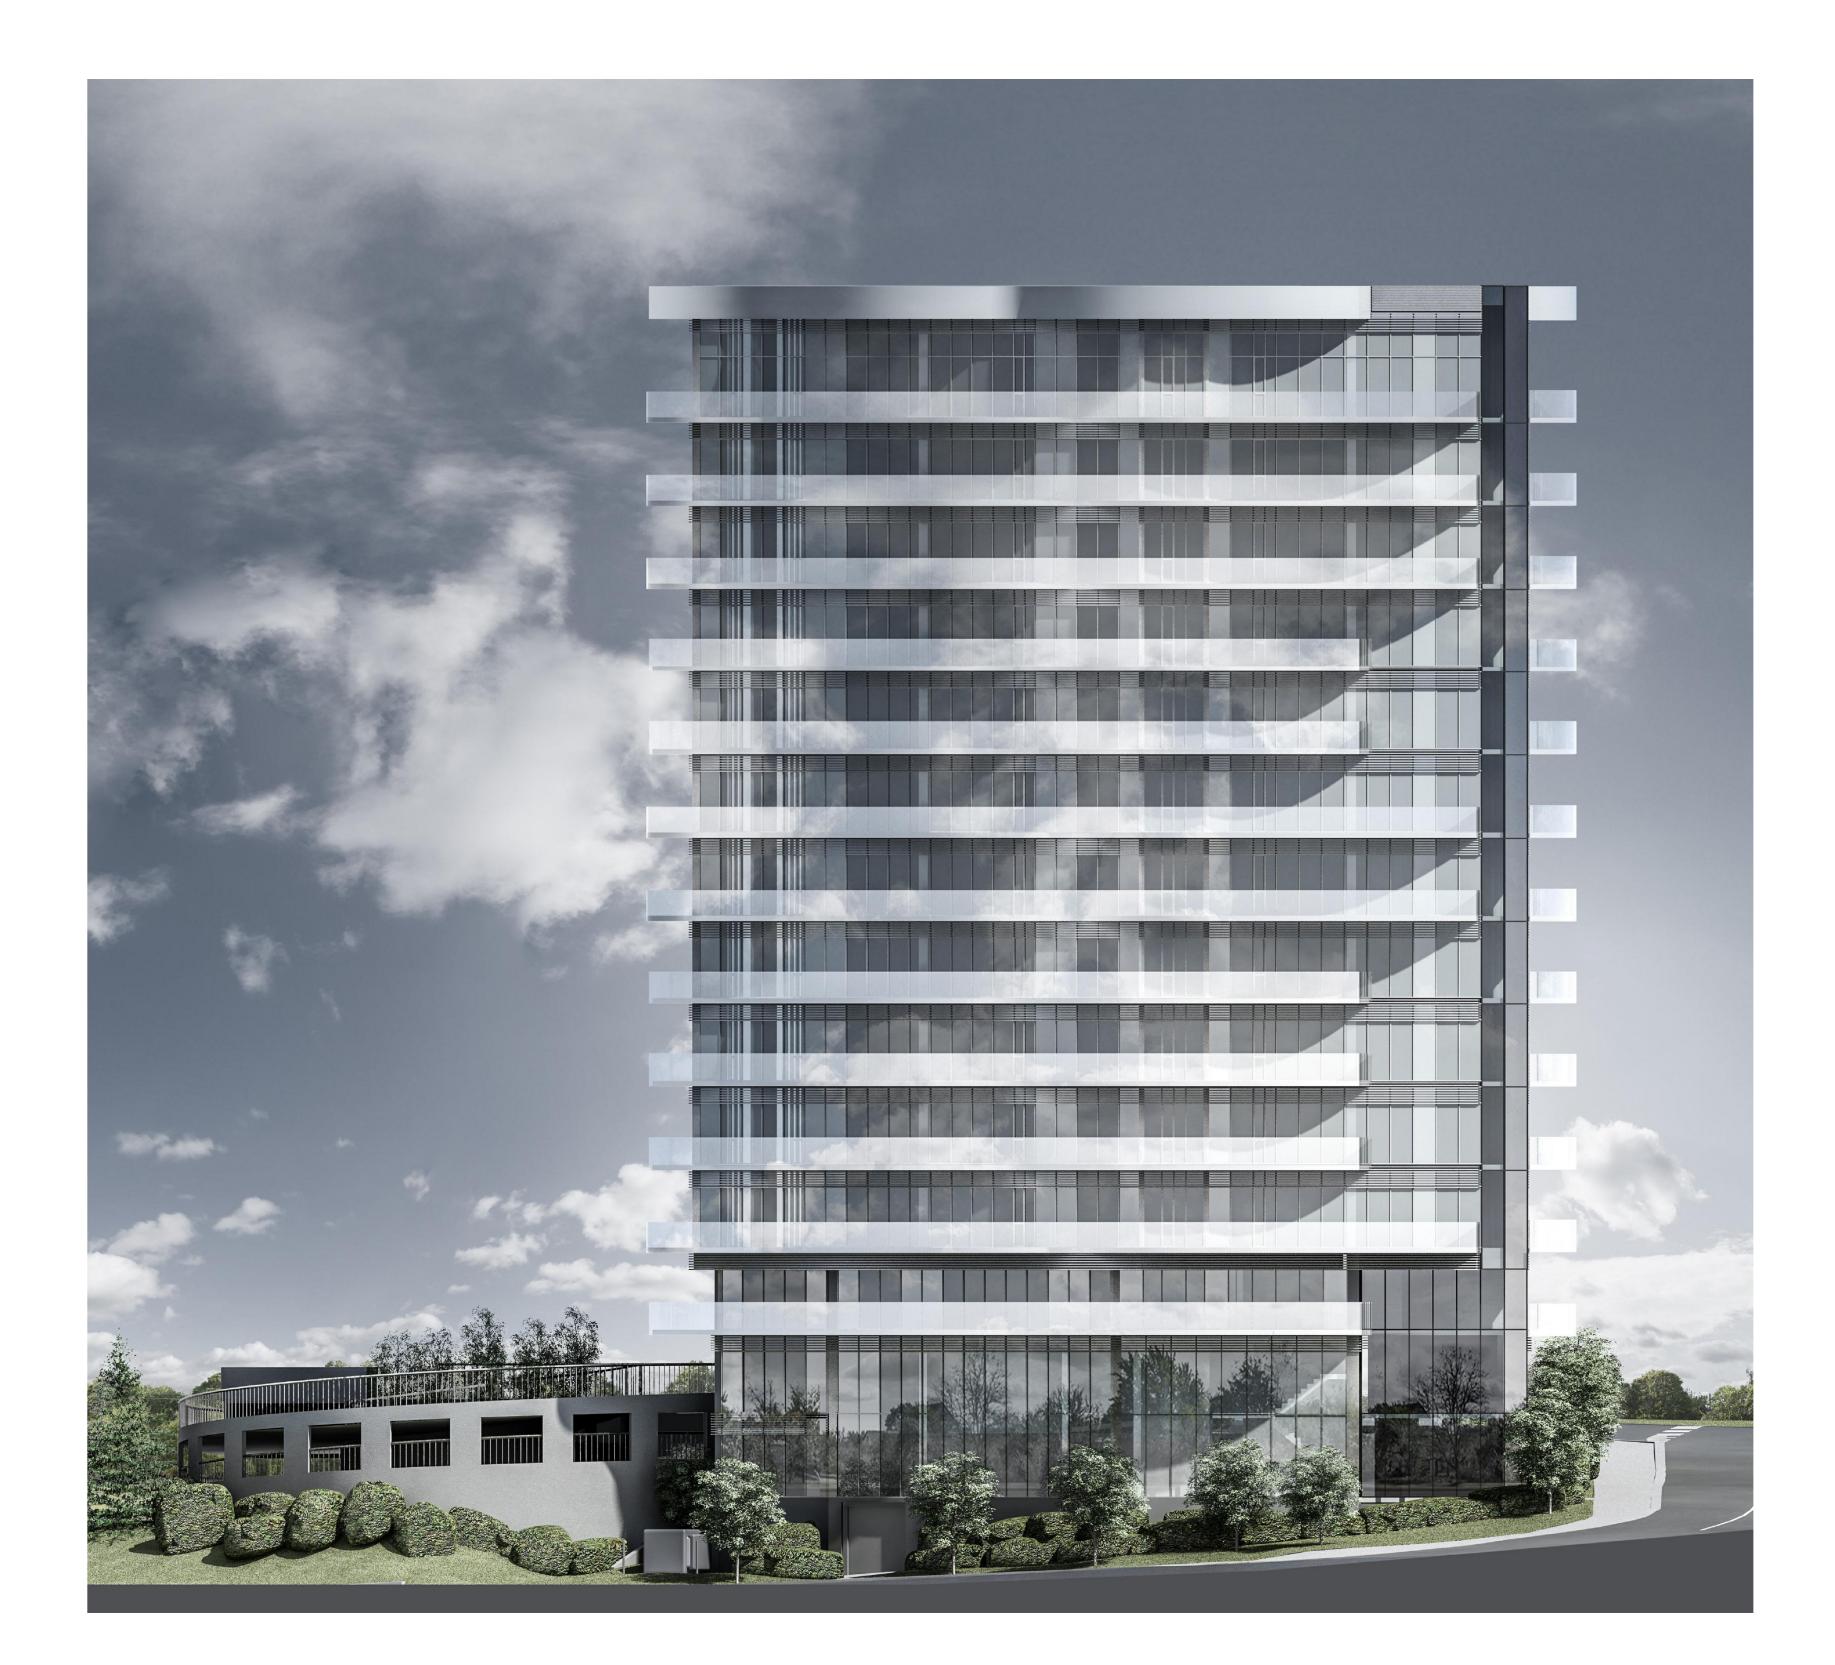

EAST ELEVATION RENDERING 1 1 : 150 A401

| N                 | Parapet (146.240)<br>45040 mm        |
|-------------------|--------------------------------------|
|                   | Main Roof 145.640<br>44440 mm        |
| <br>              | Roof 2 (144.256)<br>43056 mm         |
| 4696              |                                      |
|                   | 12th (140.944                        |
|                   | 39744 mm                             |
| 3312              |                                      |
| _                 | 11th 137.632<br>36432 mm             |
| 3312              |                                      |
| Ř                 | 10th (134.320)                       |
|                   | 33120 mm                             |
| <br>3312          |                                      |
|                   | 9th 131.008<br>29808 mm              |
| 2                 | 23000 1111                           |
| 3312              |                                      |
|                   | 8th /127.696 \<br>26496 mm           |
| 3312              |                                      |
|                   | 7th (124.384)                        |
|                   | 23184 mm                             |
| 3312              |                                      |
| $\rightarrow$     | 6th 121.072<br>19872 mm              |
| 3312              |                                      |
| e l               | 5th 117.760                          |
|                   | 16560 mm                             |
| <br>3312          |                                      |
| _                 | 4th 114.448                          |
| 3312              |                                      |
| 8                 | 3rd (111.136)                        |
| $\rightarrow$     | <u> </u>                             |
| <br>3312          |                                      |
|                   | 2nd /107.824                         |
| 3312              |                                      |
| 33                |                                      |
| $\rightarrow$     | <u>Mezzanine (104.512</u><br>3312 mm |
| 3312              | Established Grade (101.24)           |
|                   | 40 mm<br>Ground 101.20               |
| 4                 | 0 mm                                 |
| 3354              |                                      |
| <br>$\rightarrow$ | P1 (97.881)<br>-3354 mm              |
| 2500              |                                      |
|                   | P2 /95.381<br>-5854 mm               |
|                   |                                      |
|                   |                                      |