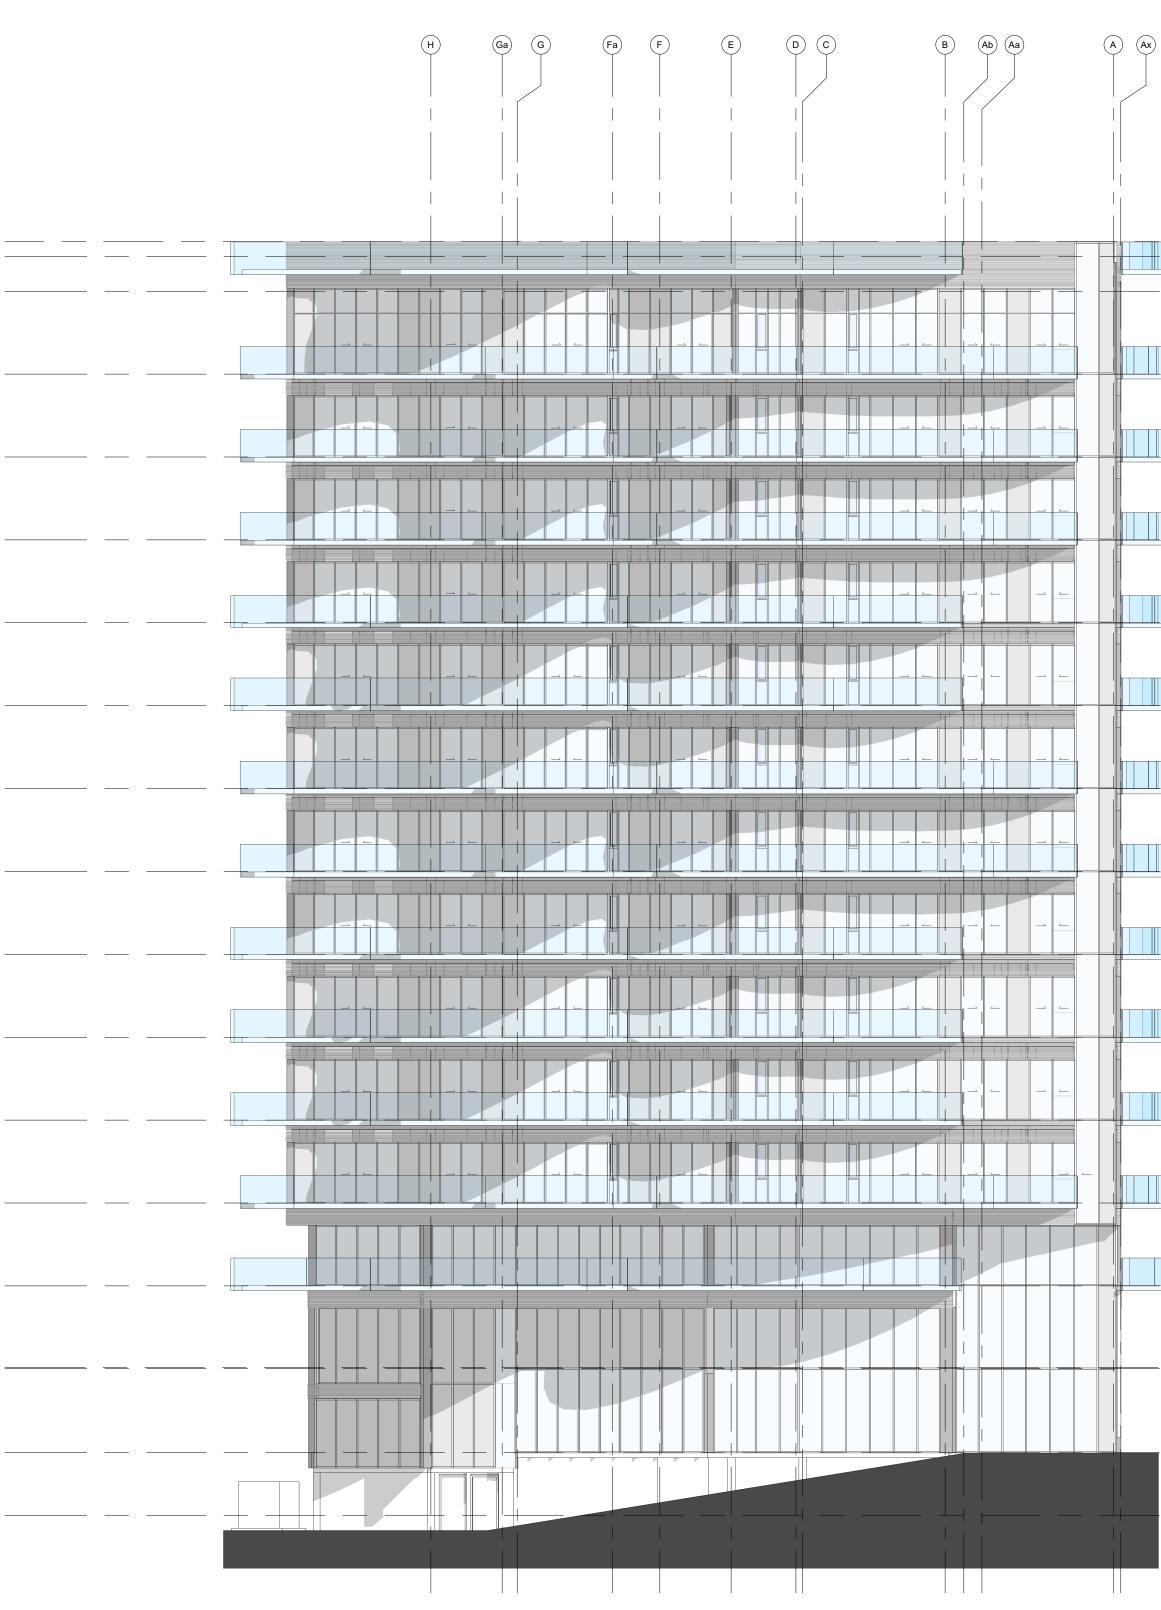

EAST ELEVATION RENDERING 1 1 : 150 A401

| N                 | Parapet (146.240)<br>45040 mm        |
|-------------------|--------------------------------------|
|                   | Main Roof 145.640<br>44440 mm        |
| <br>              | Roof 2 (144.256)<br>43056 mm         |
| 4696              |                                      |
|                   | 12th (140.944                        |
|                   | 39744 mm                             |
| 3312              |                                      |
| _                 | 11th 137.632<br>36432 mm             |
| 3312              |                                      |
| Ř                 | 10th (134.320)                       |
|                   | 33120 mm                             |
| <br>3312          |                                      |
|                   | 9th 131.008<br>29808 mm              |
| 2                 | 23000 1111                           |
| 3312              |                                      |
|                   | 8th /127.696 \<br>26496 mm           |
| 3312              |                                      |
|                   | 7th (124.384)                        |
|                   | 23184 mm                             |
| 3312              |                                      |
| $\rightarrow$     | 6th 121.072<br>19872 mm              |
| 3312              |                                      |
| e l               | 5th 117.760                          |
|                   | 16560 mm                             |
| <br>3312          |                                      |
| _                 | 4th 114.448                          |
| 3312              |                                      |
| 8                 | 3rd (111.136)                        |
| $\rightarrow$     | <u> </u>                             |
| <br>3312          |                                      |
|                   | 2nd /107.824                         |
| 3312              |                                      |
| 33                |                                      |
| $\rightarrow$     | <u>Mezzanine (104.512</u><br>3312 mm |
| 3312              | Established Grade (101.24)           |
|                   | 40 mm<br>Ground 101.20               |
| 4                 | 0 mm                                 |
| 3354              |                                      |
| <br>$\rightarrow$ | P1 (97.881)<br>-3354 mm              |
| 2500              |                                      |
|                   | P2 /95.381<br>-5854 mm               |
|                   |                                      |
|                   |                                      |

 EAST ELEVATION
 2

 1:150
 A401

|                                                                                                                                                                                                                                                                                                                                                                                                                                                                                                                                                                                                                                                                                                                                                                                 | 207.04/04               |       |                   |  |  |
|---------------------------------------------------------------------------------------------------------------------------------------------------------------------------------------------------------------------------------------------------------------------------------------------------------------------------------------------------------------------------------------------------------------------------------------------------------------------------------------------------------------------------------------------------------------------------------------------------------------------------------------------------------------------------------------------------------------------------------------------------------------------------------|-------------------------|-------|-------------------|--|--|
|                                                                                                                                                                                                                                                                                                                                                                                                                                                                                                                                                                                                                                                                                                                                                                                 | OCT 01/21<br>SEPT 02/21 |       | ISSUED FOR OPA    |  |  |
|                                                                                                                                                                                                                                                                                                                                                                                                                                                                                                                                                                                                                                                                                                                                                                                 | JUNE 02/21              |       |                   |  |  |
| <u>/1</u><br>No.                                                                                                                                                                                                                                                                                                                                                                                                                                                                                                                                                                                                                                                                                                                                                                | MAY 25/21<br>date       |       | description       |  |  |
|                                                                                                                                                                                                                                                                                                                                                                                                                                                                                                                                                                                                                                                                                                                                                                                 |                         | Revis | ·                 |  |  |
|                                                                                                                                                                                                                                                                                                                                                                                                                                                                                                                                                                                                                                                                                                                                                                                 |                         |       |                   |  |  |
| AVA JANIKOWSKI<br>ARCHITECT INC.<br><sup>2973</sup> Lakeshore Blvd. W.<br>Toronto, Ontario, Canada M8V 1J5<br>Phone (416) 252-8858 Fax (416) 252-3954                                                                                                                                                                                                                                                                                                                                                                                                                                                                                                                                                                                                                           |                         |       |                   |  |  |
| project<br>70 OLD MILL ROAD<br>70 OLD MILL ROAD, OAKVILLE, ON                                                                                                                                                                                                                                                                                                                                                                                                                                                                                                                                                                                                                                                                                                                   |                         |       |                   |  |  |
| title                                                                                                                                                                                                                                                                                                                                                                                                                                                                                                                                                                                                                                                                                                                                                                           |                         | . NUM | J, OARVILL, ON    |  |  |
| EAST ELEVATION                                                                                                                                                                                                                                                                                                                                                                                                                                                                                                                                                                                                                                                                                                                                                                  |                         |       |                   |  |  |
| draw                                                                                                                                                                                                                                                                                                                                                                                                                                                                                                                                                                                                                                                                                                                                                                            | nby M                   | l.Sh. | date SEPT 2021    |  |  |
| chec                                                                                                                                                                                                                                                                                                                                                                                                                                                                                                                                                                                                                                                                                                                                                                            | ked by ,                | 4.J.  | scale 1 : 150     |  |  |
|                                                                                                                                                                                                                                                                                                                                                                                                                                                                                                                                                                                                                                                                                                                                                                                 | ct no.                  |       | sheet no.<br>A401 |  |  |
| rev no.                                                                                                                                                                                                                                                                                                                                                                                                                                                                                                                                                                                                                                                                                                                                                                         |                         |       |                   |  |  |
| This drawing, as an instrument of service, is the property of<br>the architects and may not be reproduced without their<br>permission and unless the reproduction carries their name.<br>All design and other information shown on this drawing are<br>for the use on the specified project only and shall not be<br>used otherwise without written permission of the architects.<br>dimensions and conditions shown on the drawing.<br>Written dimensions shall have precedence over scaled<br>dimensions. Contractors shall verify and be responsible for all<br>dimensions and conditions on the job and the architects shall<br>be informed of any variations from the drawings shall be<br>submitted to the architects for approval before proceeding<br>with fabrication. |                         |       |                   |  |  |