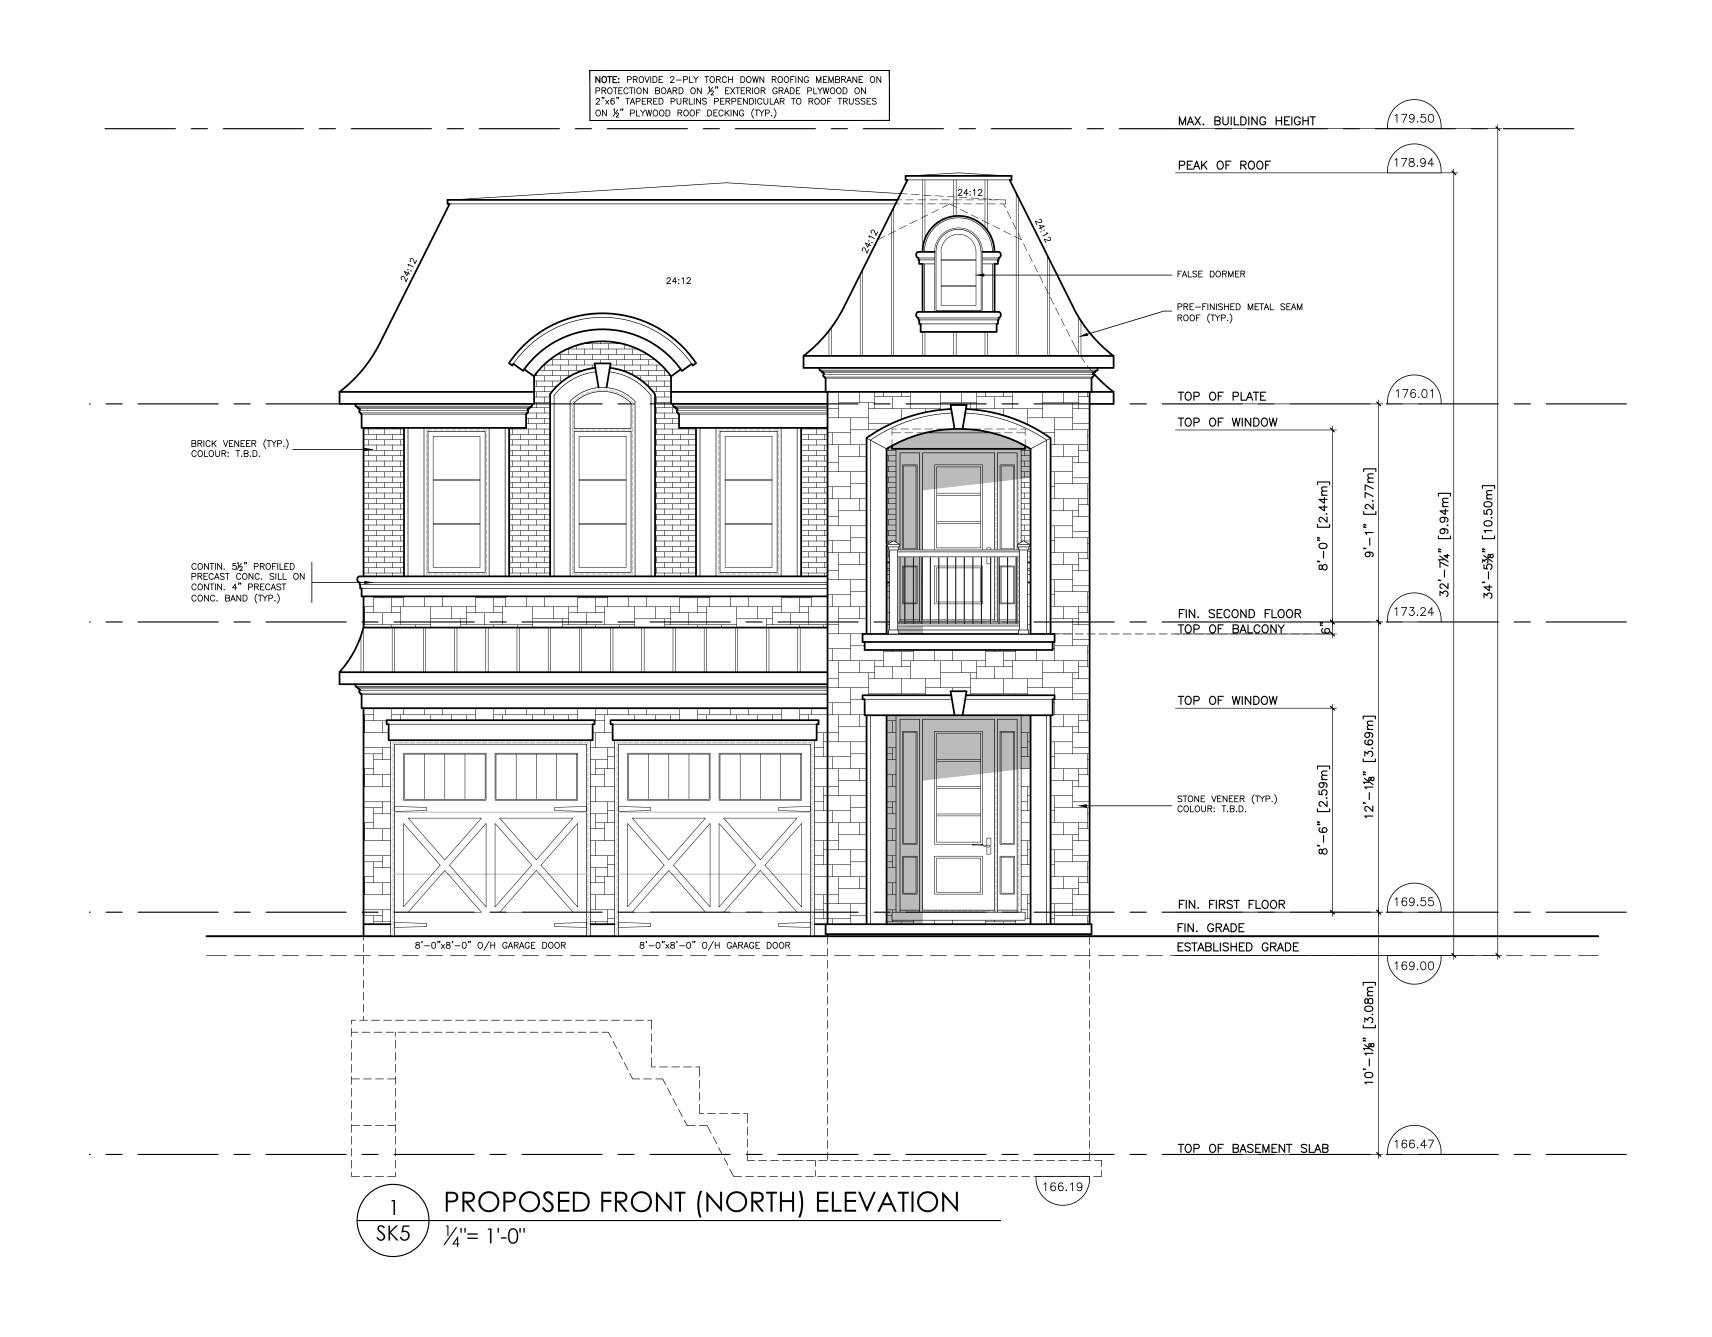

96 Skyway Ave Toronto ON I M9W 4Y9 I 416.675.5596 I verusdesign.ca

Meadowridge Developers Inc. 2358 Eighth Line

Oakville, ON Location:

219.21 Project No.:

Proposed Front (North) Elevation As Noted Scale:

Sk5