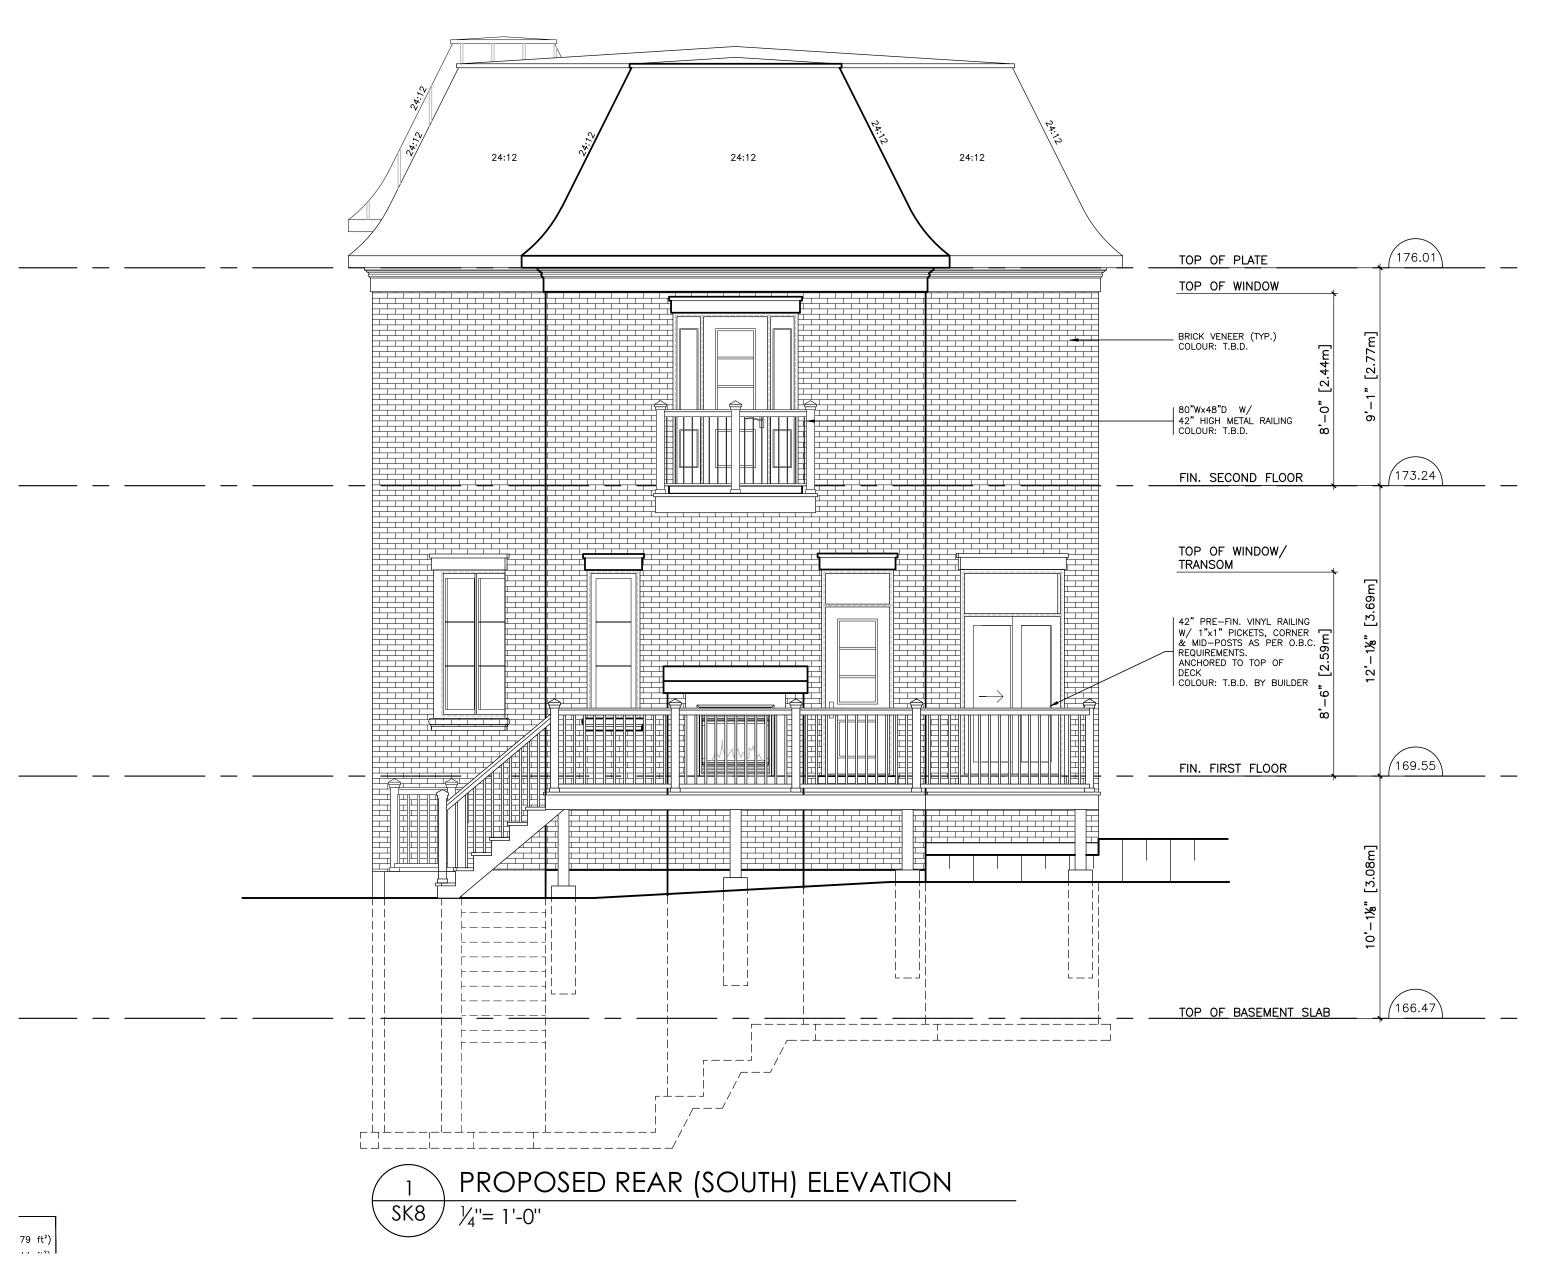

Client: Meadowridge Developers Inc.
Project Name: 2358 Eighth Line
Location: Oakville, ON

Project No.: 219.21

Sheet Title: Proposed Rear (South) Elevation
Scale: As Noted

Page No.: Sk8