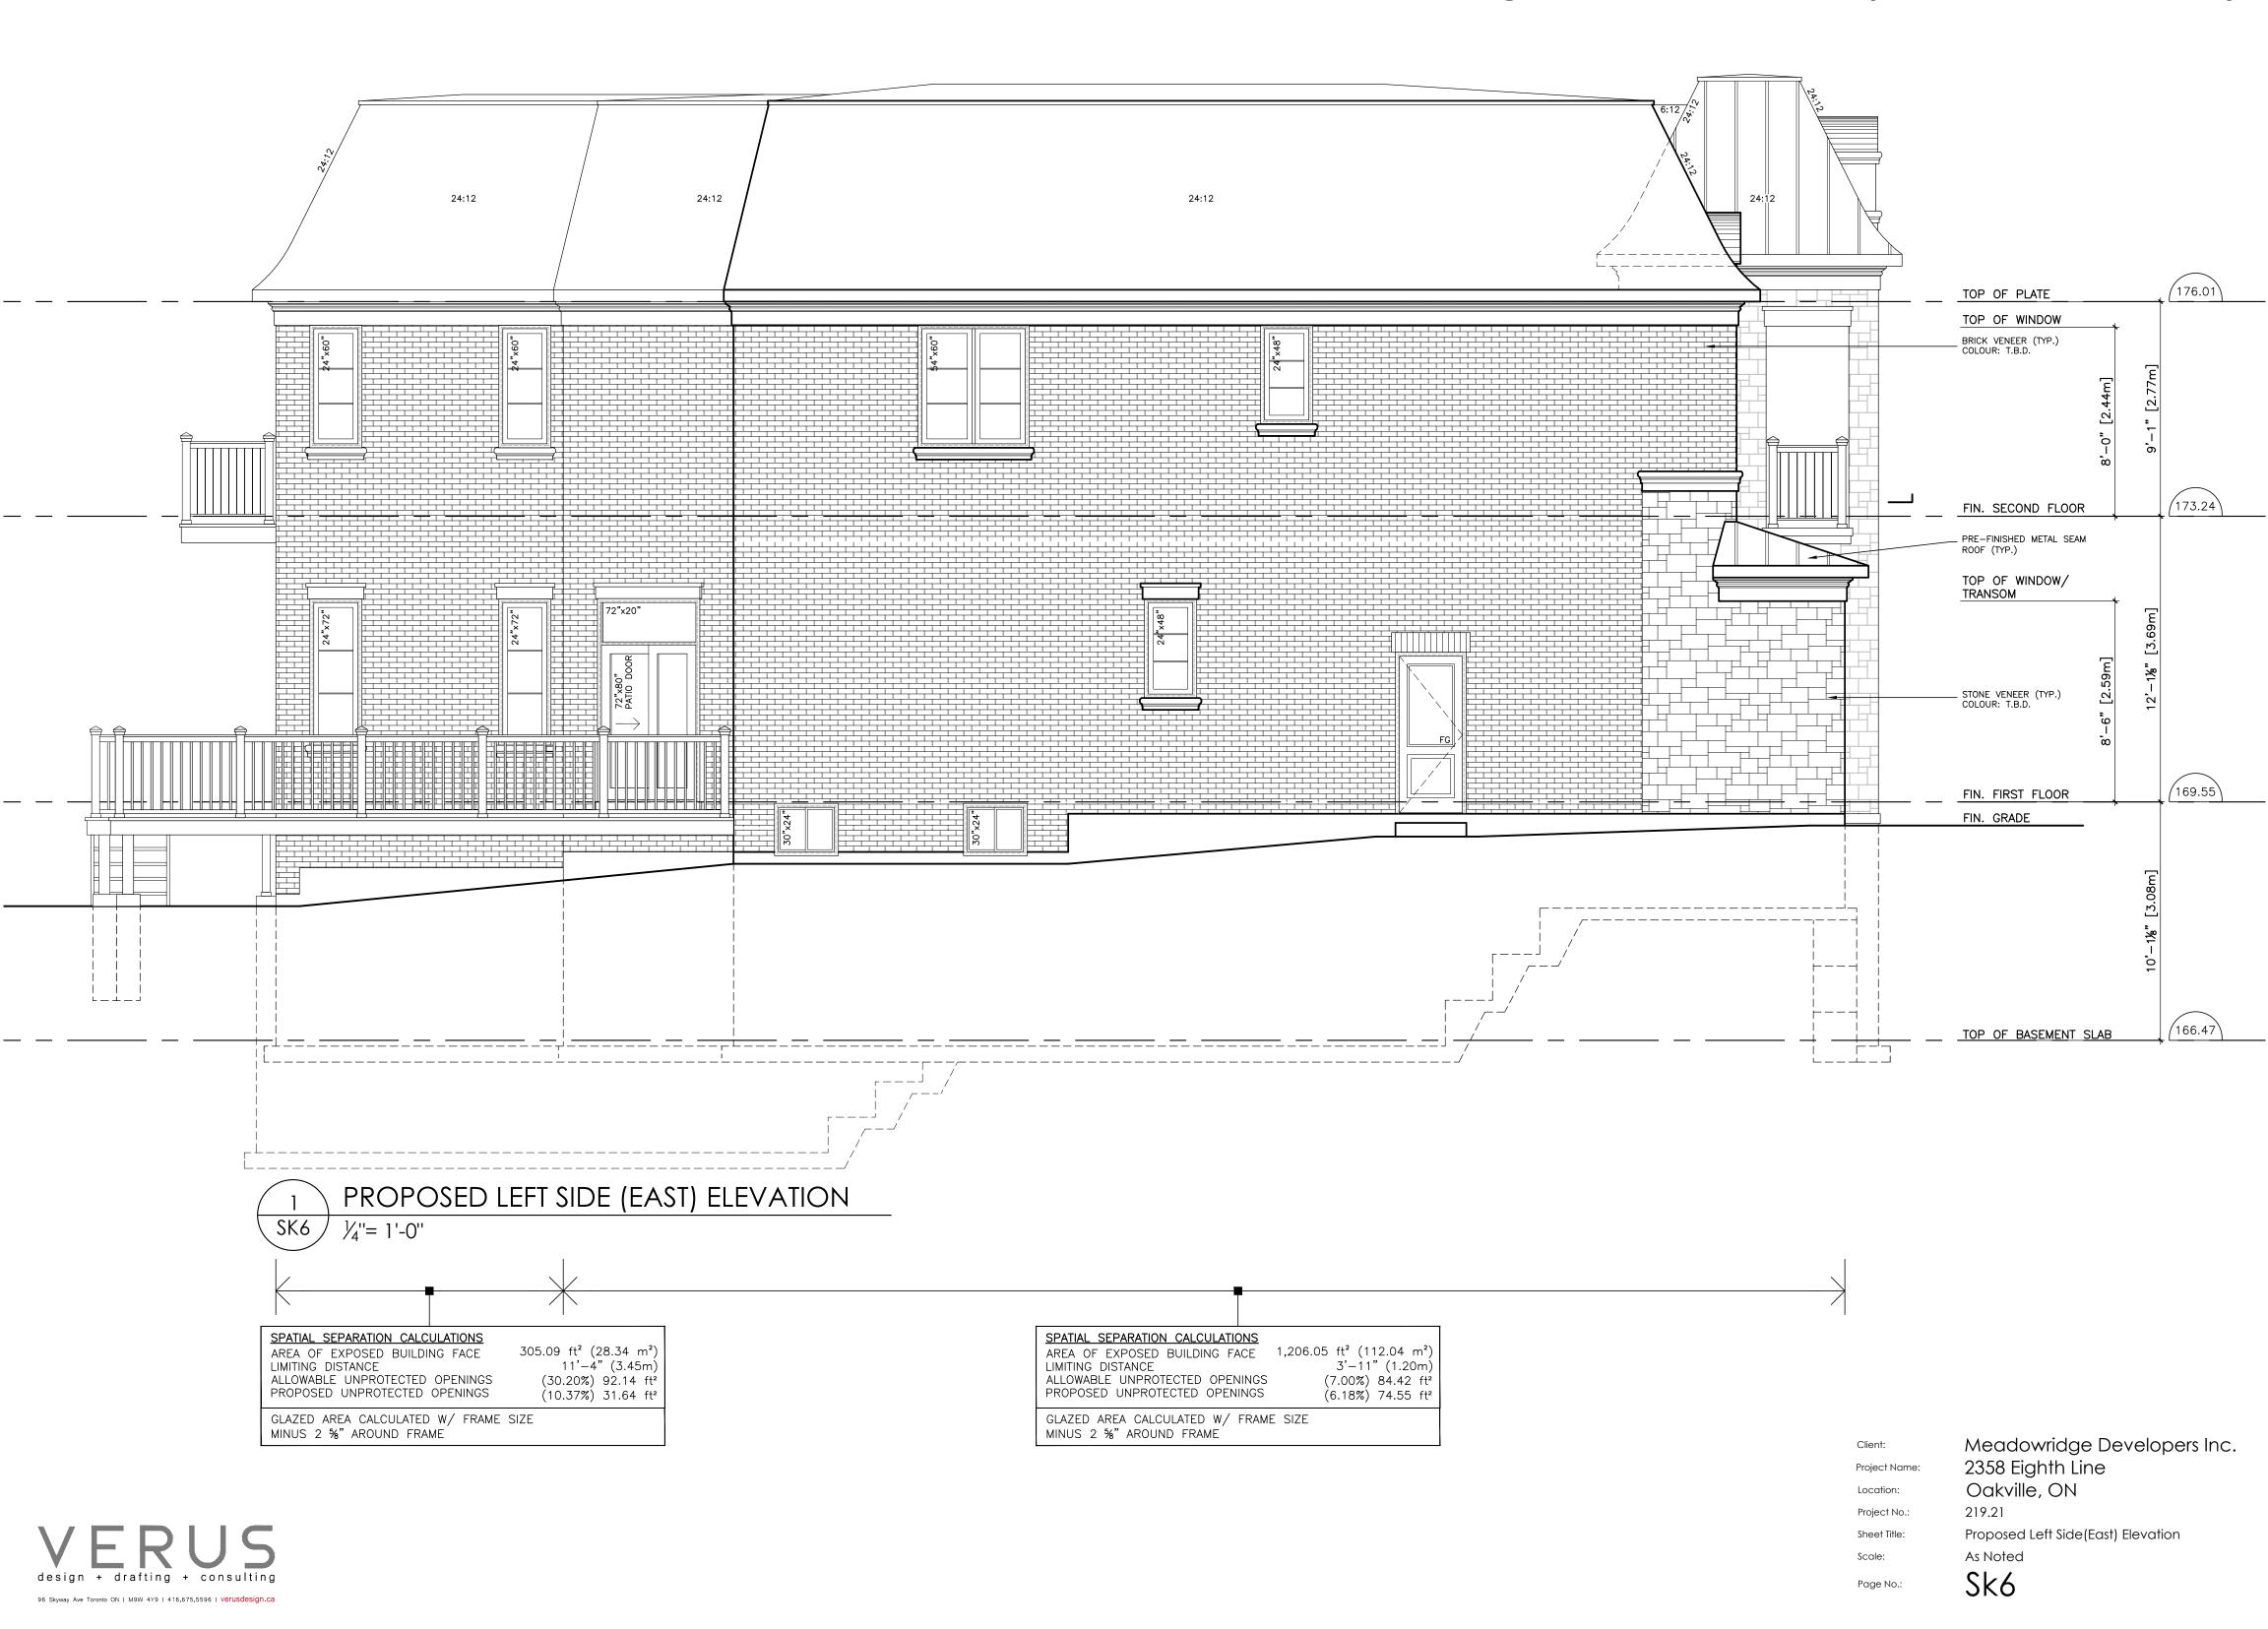

96 Skyway Ave Toronto ON I M9W 4Y9 I 416.675.5596 I verusdesign.ca

Meadowridge Developers Inc. 2358 Eighth Line

Oakville, ON Location:

219.21 Project No.:

Proposed Front (North) Elevation As Noted Scale:

Sk5







2358 Eighth Line

Oakville, ON Location: 219.21 Project No.:

Proposed Right Side (West) Elevation Scale:

As Noted Sk7

Page No.:



design + drafting + consulting
96 Skyway Ave Toronto ON I M9W 4Y9 I 416.675.5596 I verusdesign.ca

Client: Meadowridge Developers Inc.
Project Name: 2358 Eighth Line
Location: Oakville, ON

Project No.: 219.21

Sheet Title: Proposed Rear (South) Elevation
Scale: As Noted

Page No.: Sk8