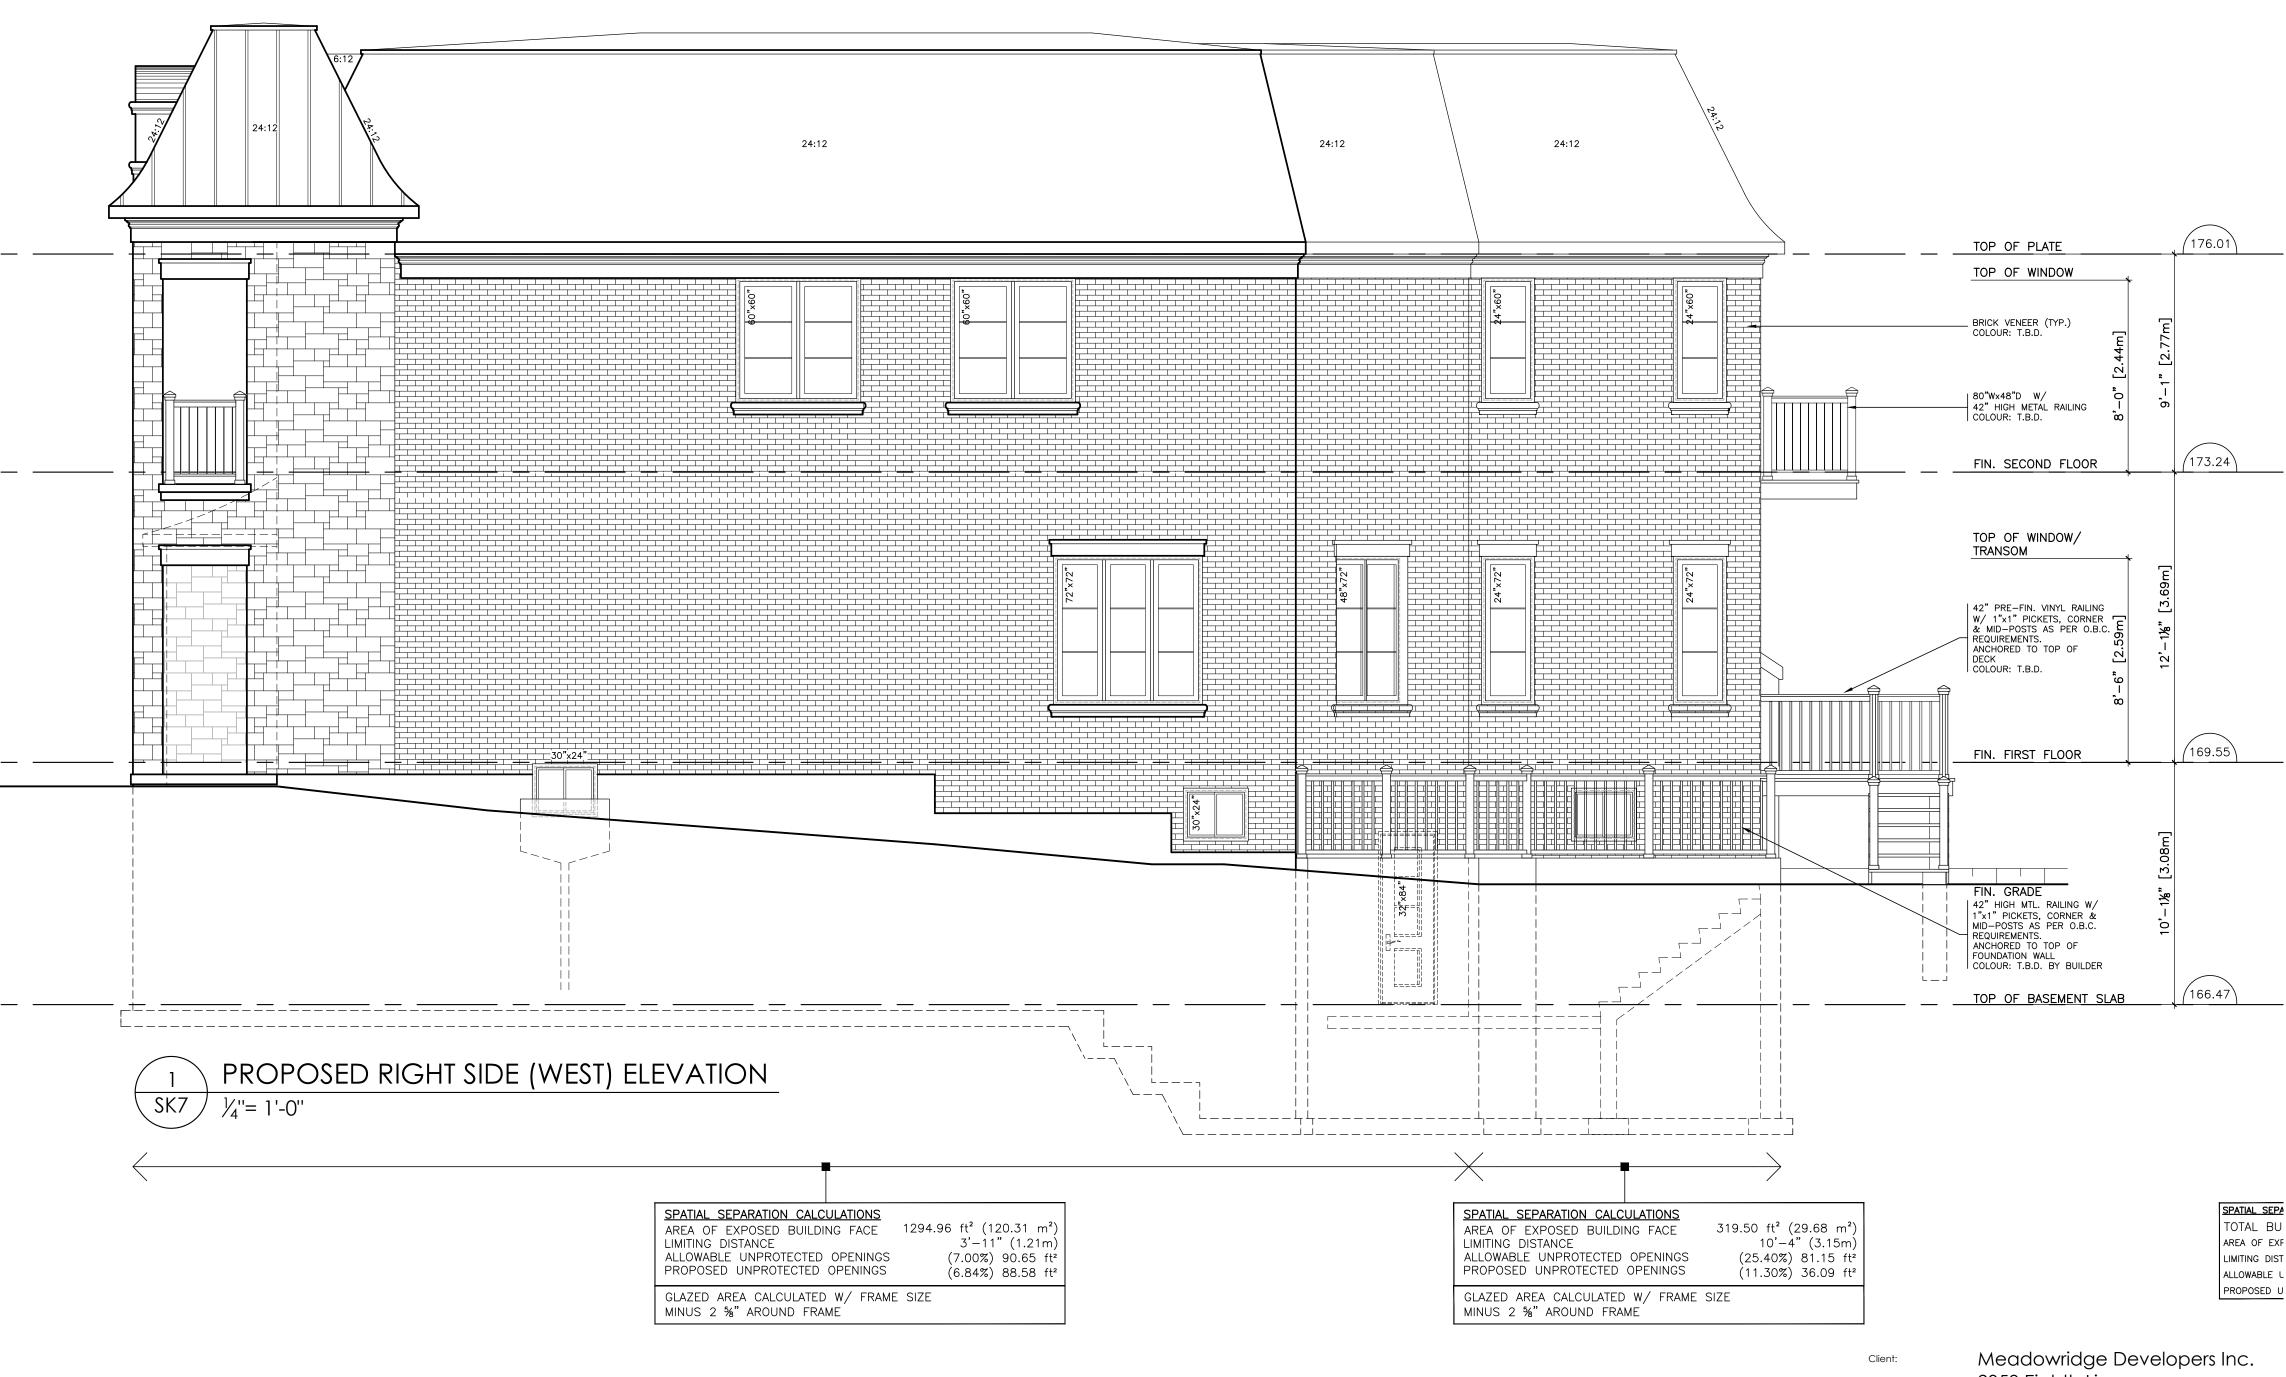

2358 Eighth Line

Oakville, ON Location: 219.21 Project No.:

Proposed Right Side (West) Elevation Scale:

As Noted Sk7

Page No.:

design + drafting + consulting
96 Skyway Ave Toronto ON I M9W 4Y9 I 416.675.5596 I verusdesign.ca