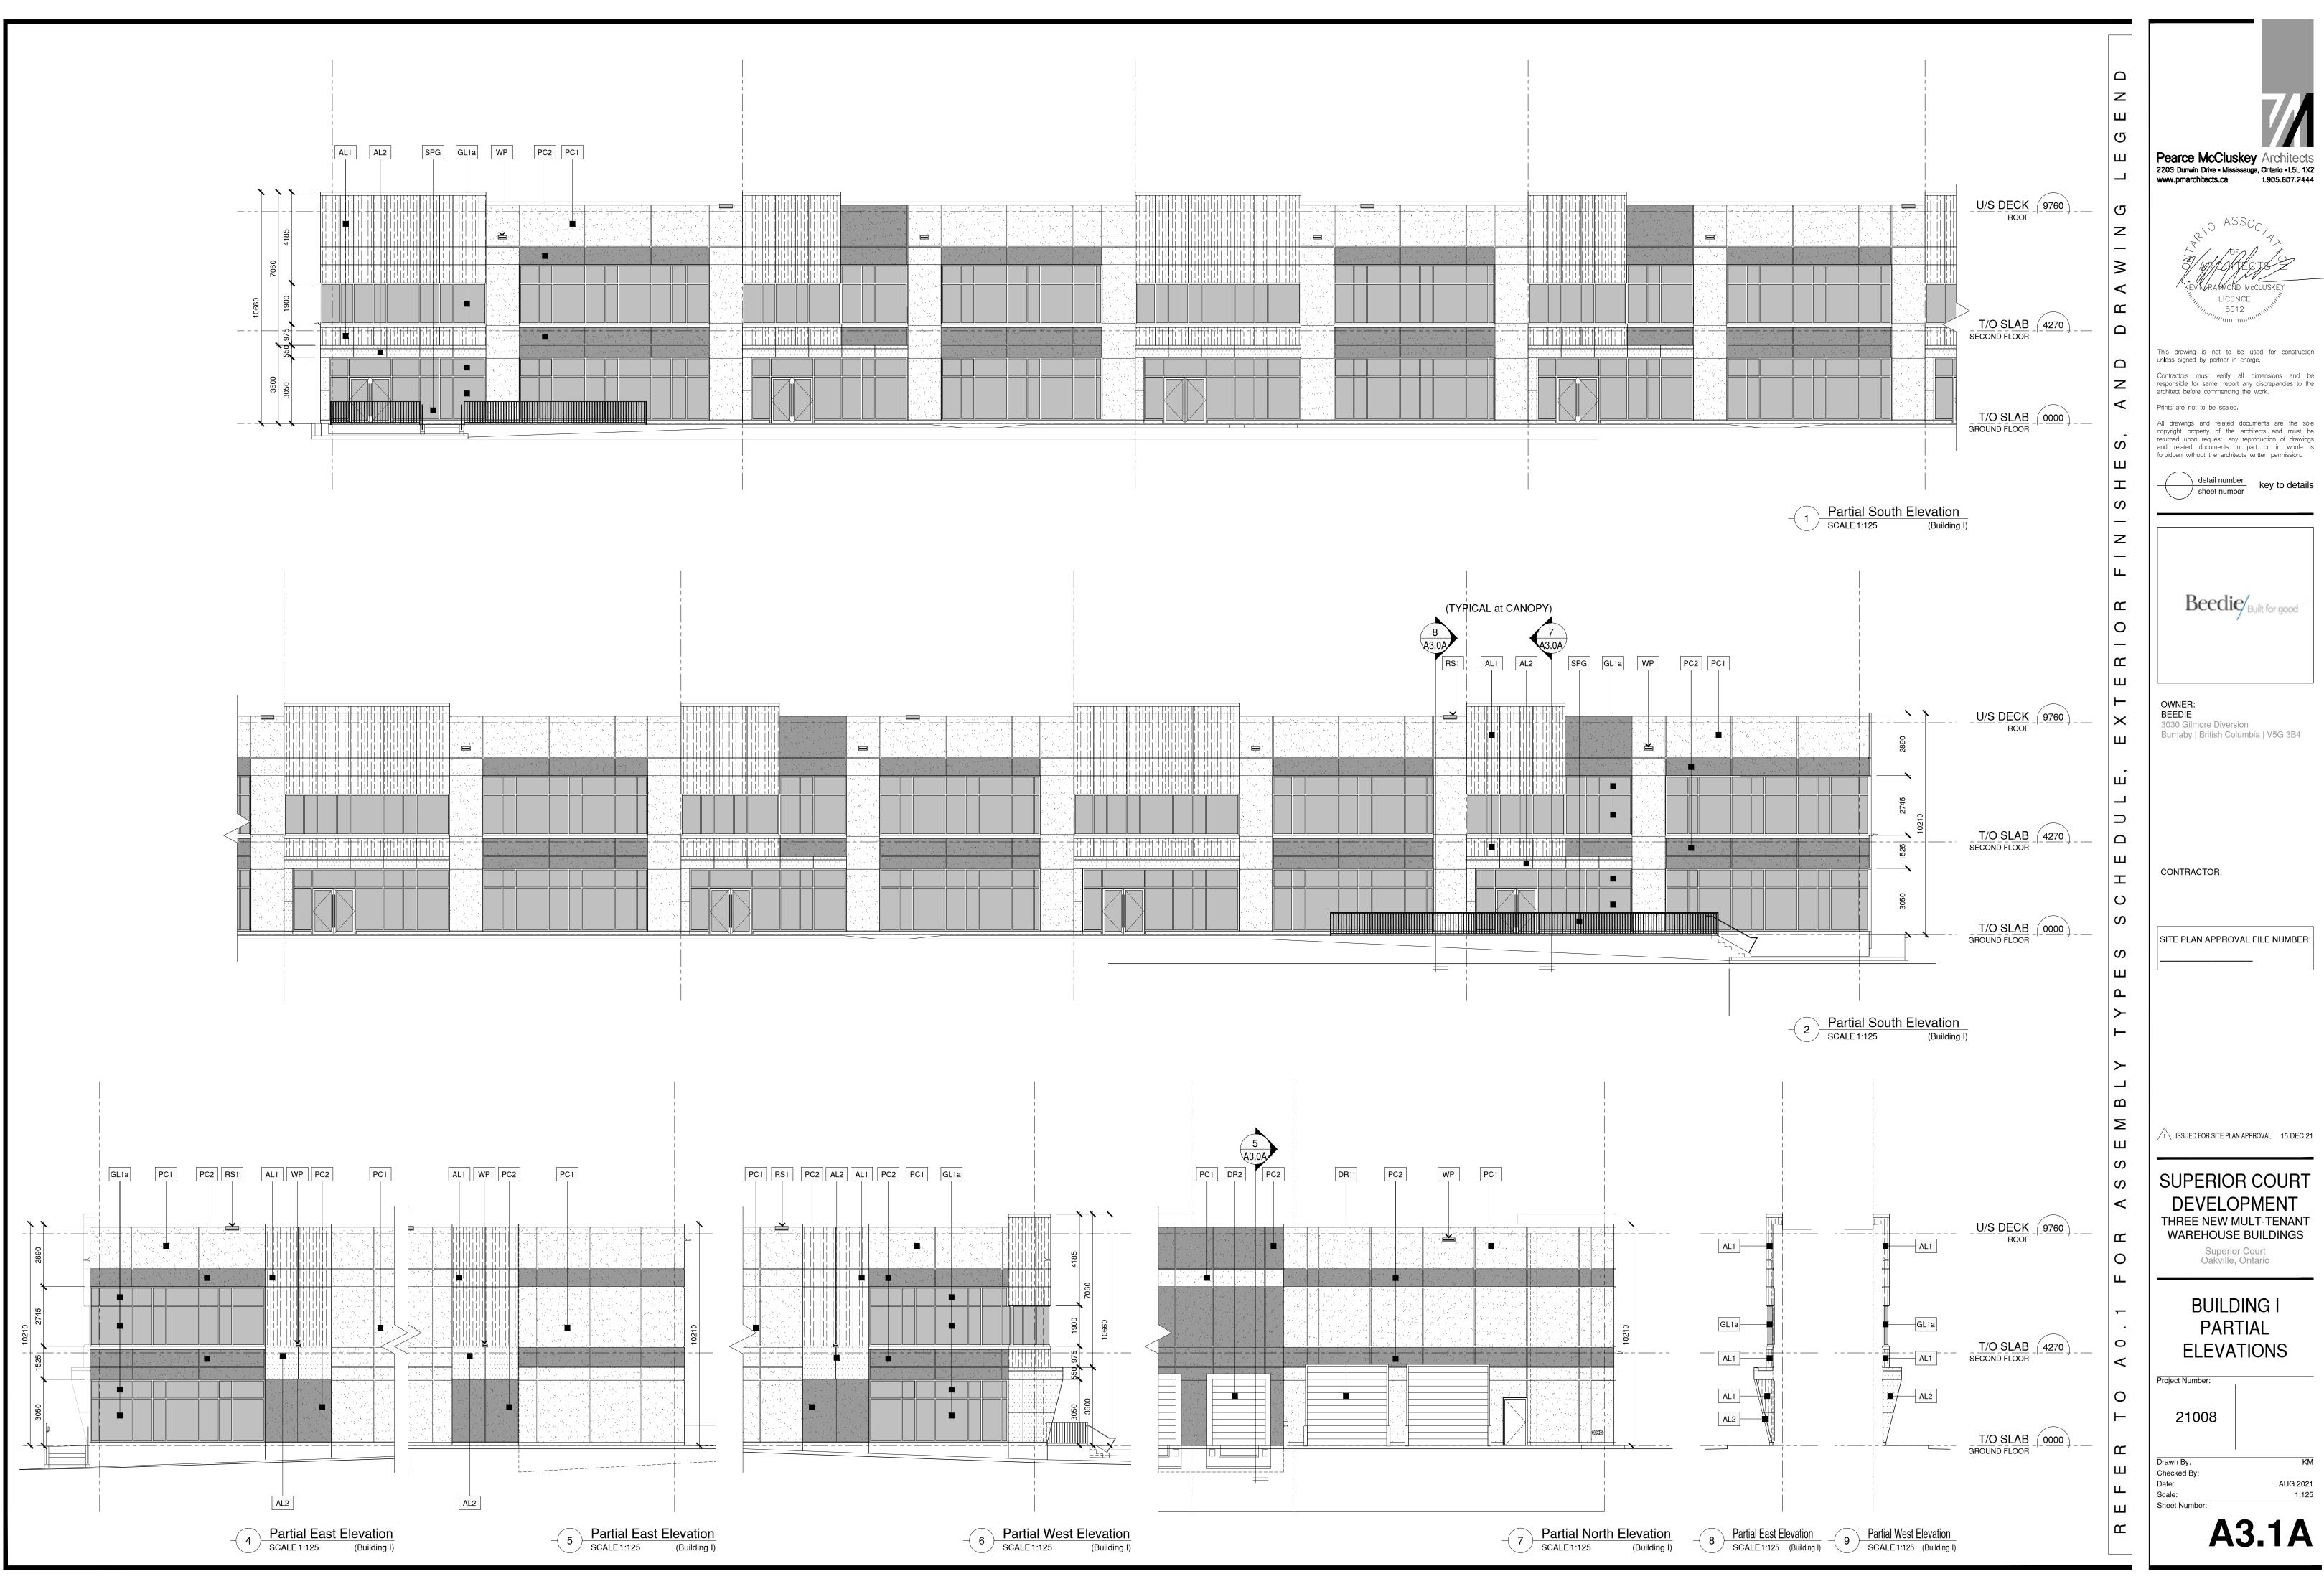

> **BUILDING I OVERALL ELEVATIONS**

All drawings and related documents are the sole and related documents in part or in whole is

THREE NEW MULT-TENANT WAREHOUSE BUILDINGS

Pearce McCluskey Architects 2203 Dunwin Drive - Mississauga, Ontario - L5L 1X2