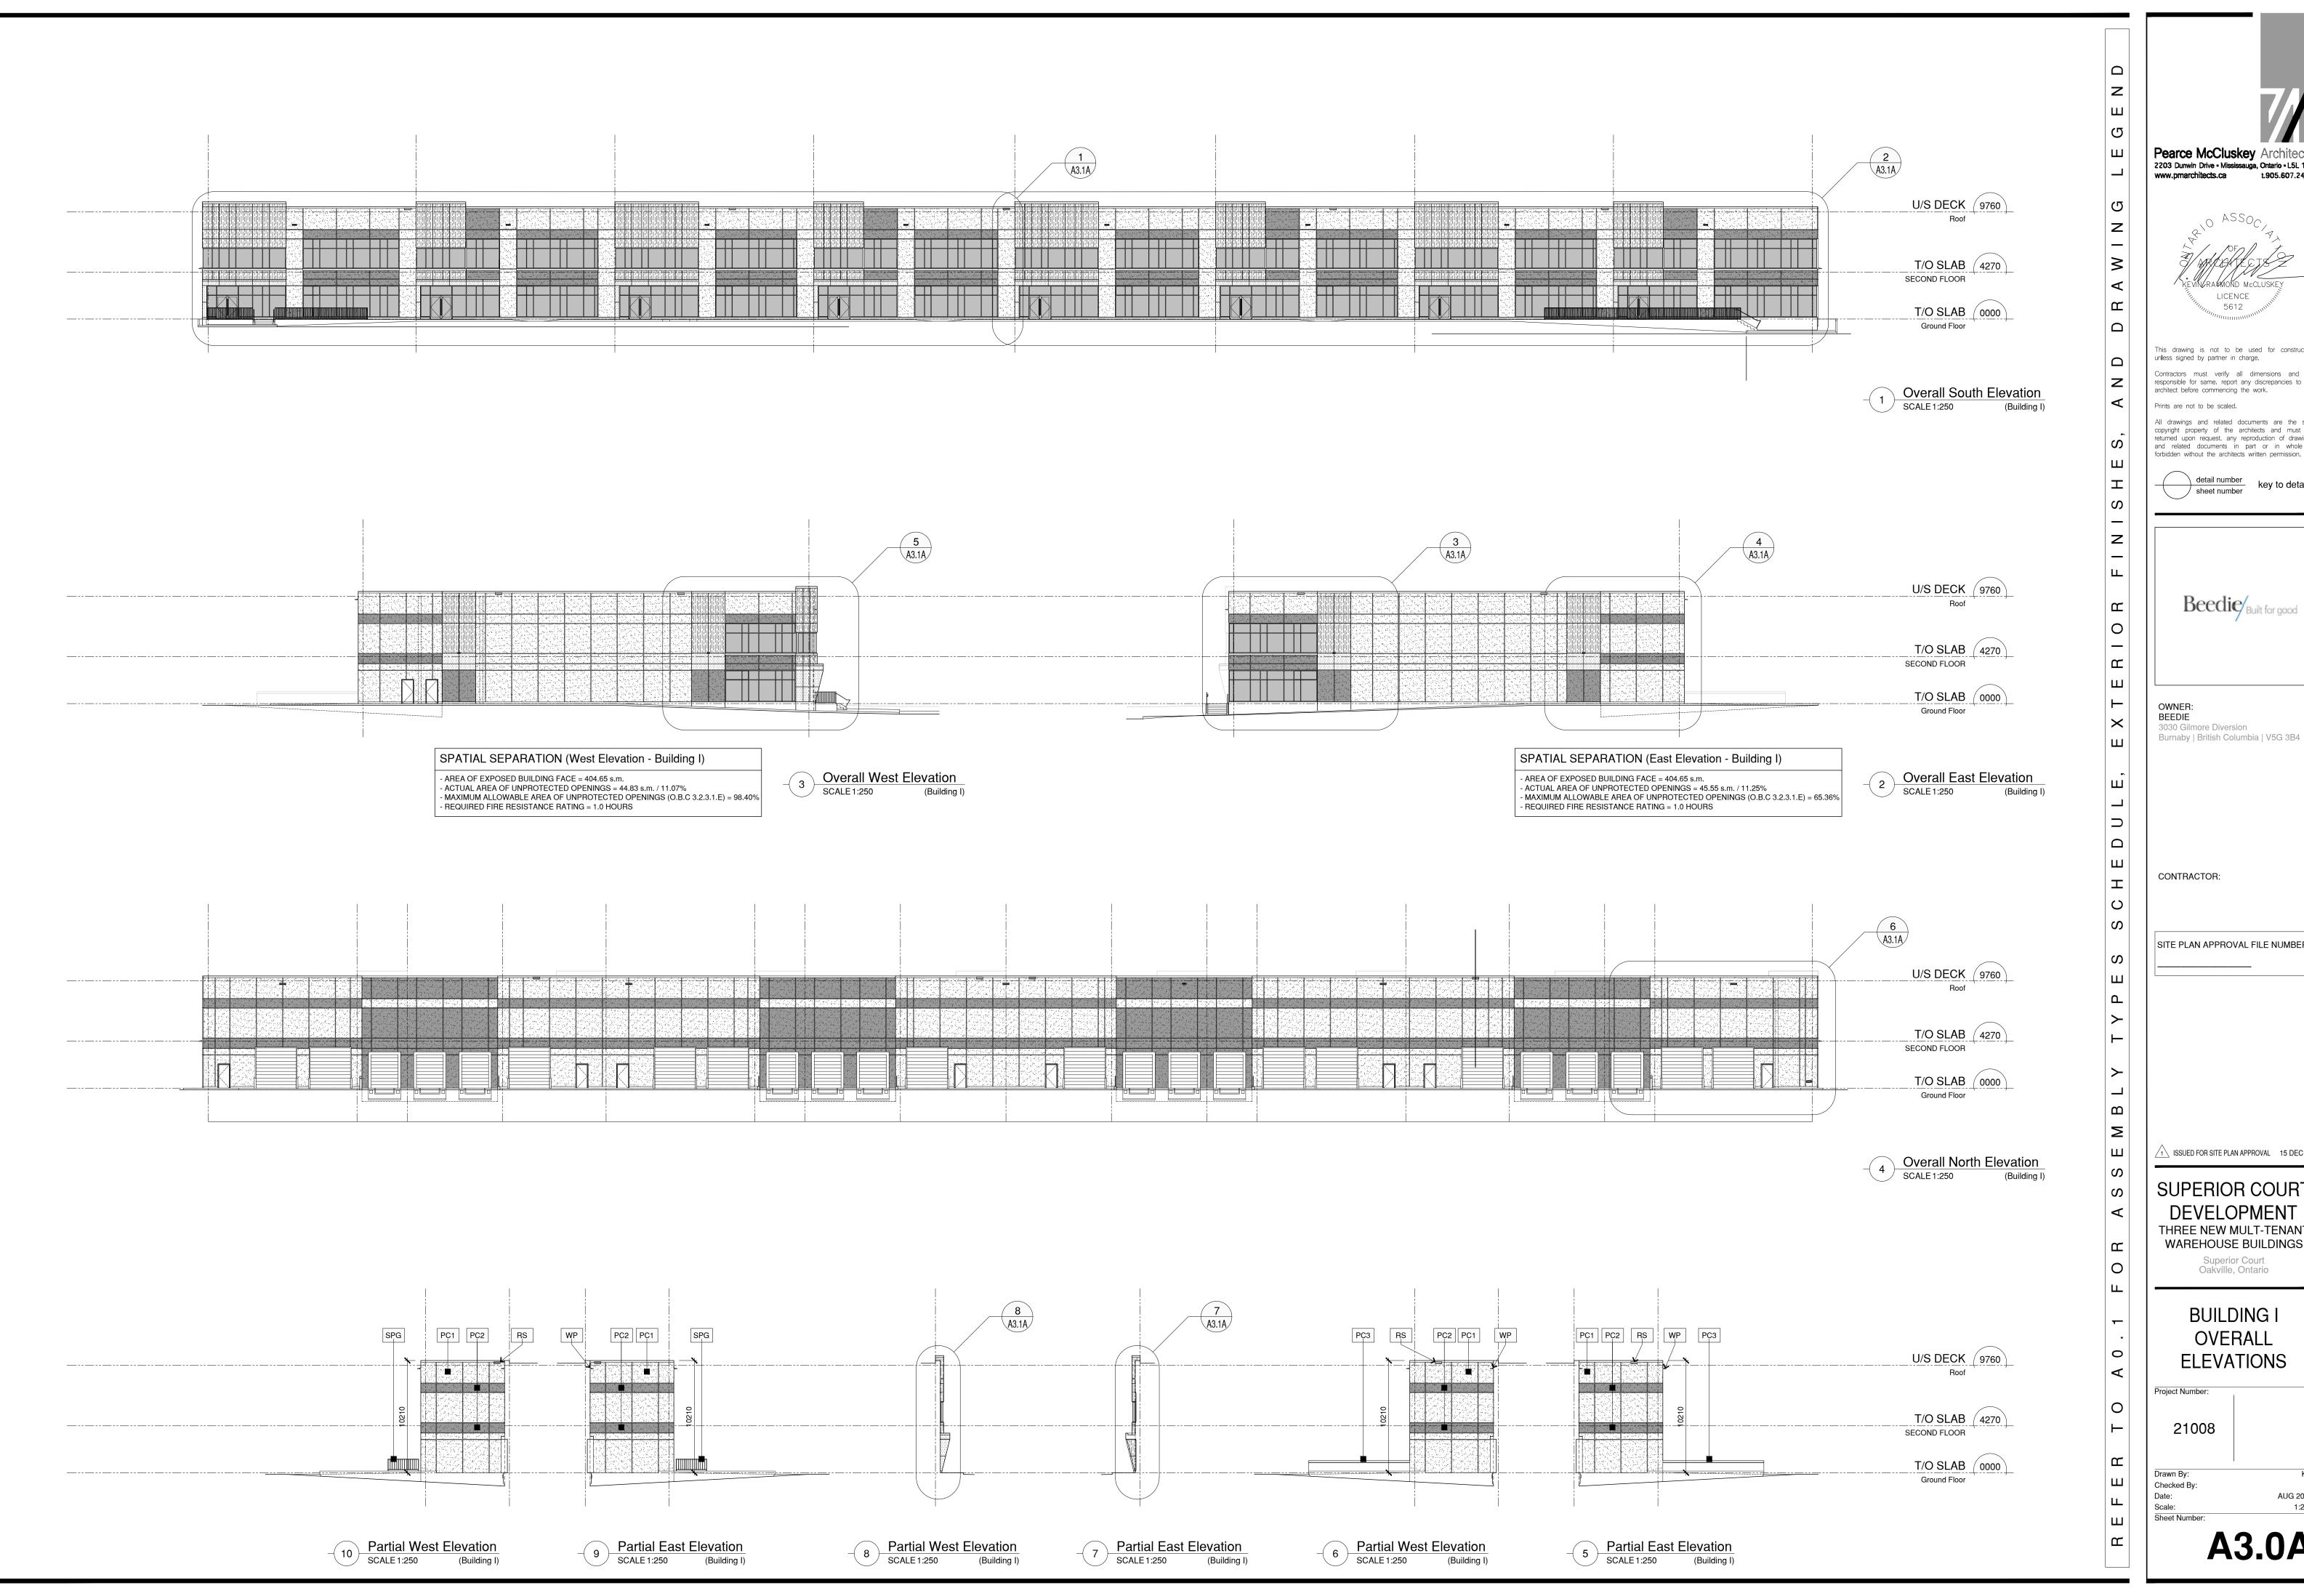

Beedie/Built for good

3030 Gilmore Diversion Burnaby | British Columbia | V5G 3B4

SITE PLAN APPROVAL FILE NUMBER:

ackslash ISSUED FOR SITE PLAN APPROVAL 15 DEC 21

SUPERIOR COURT DEVELOPMENT THREE NEW MULT-TENANT WAREHOUSE BUILDINGS Superior Court Oakville, Ontario

> **BUILDING I OVERALL ELEVATIONS**

All drawings and related documents are the sole and related documents in part or in whole is

THREE NEW MULT-TENANT WAREHOUSE BUILDINGS

Pearce McCluskey Architects 2203 Dunwin Drive - Mississauga, Ontario - L5L 1X2