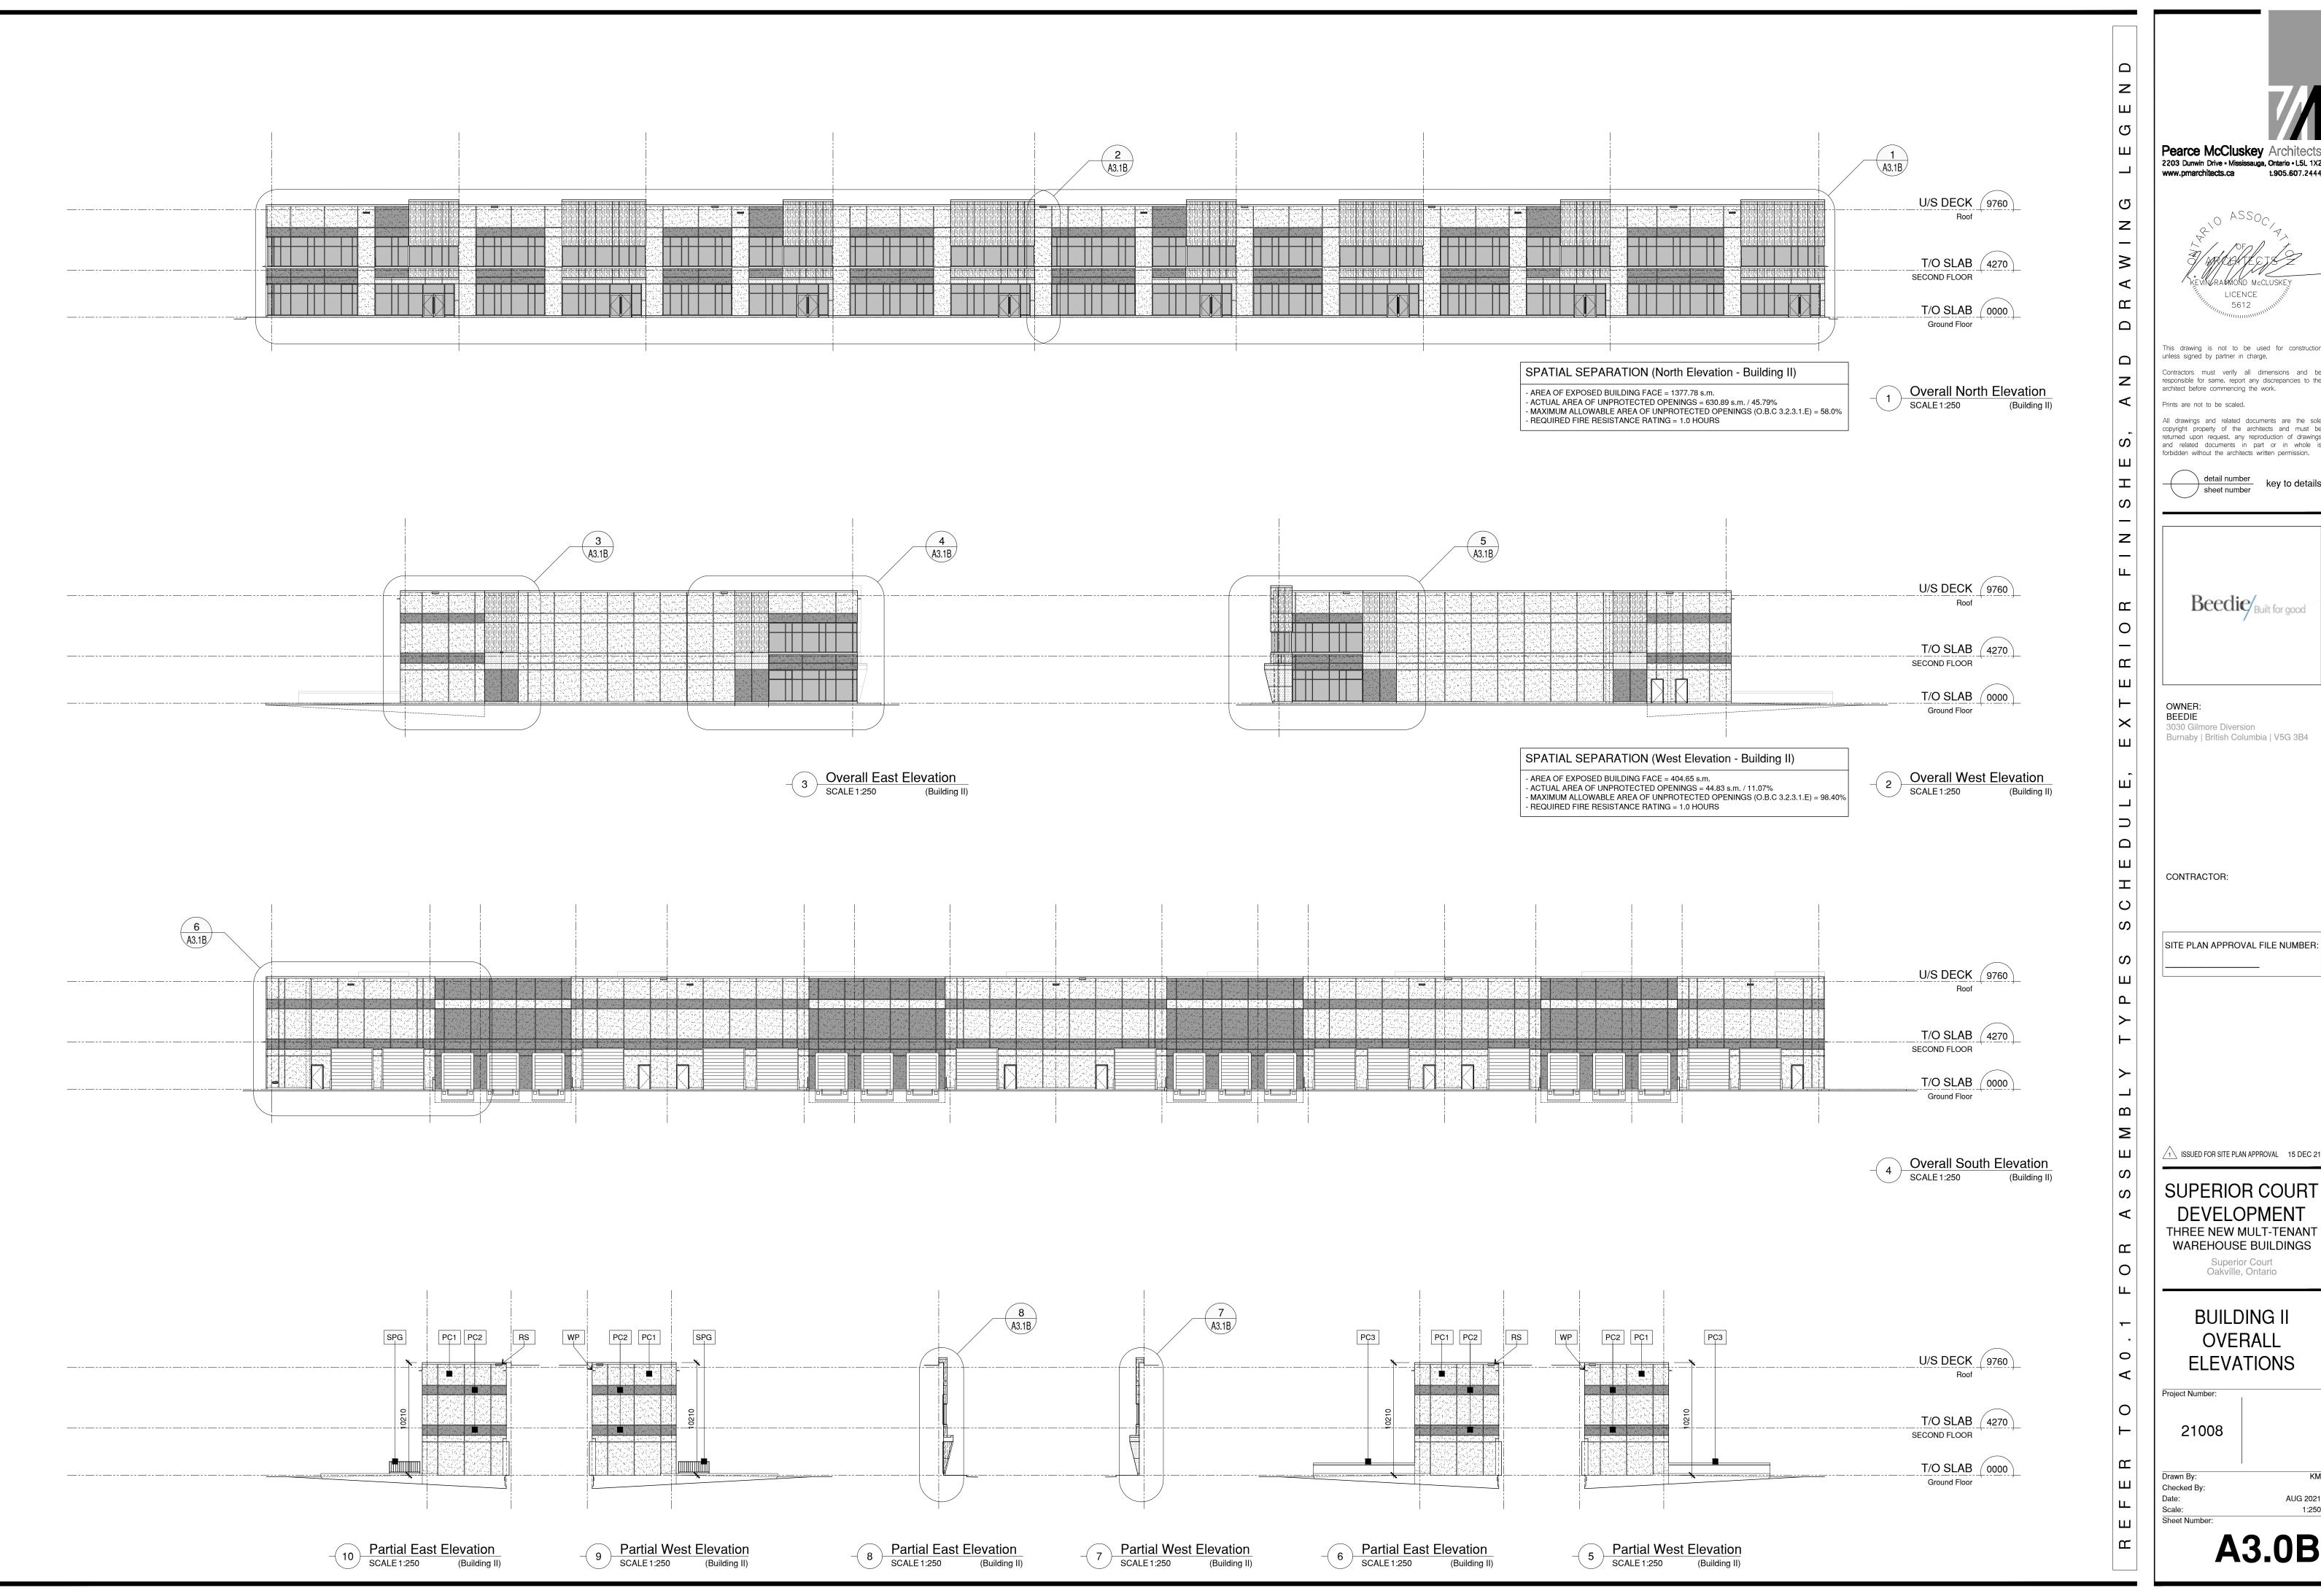

detail number key to details sheet number

Beedie/Built for good

3030 Gilmore Diversion

ackslash ISSUED FOR SITE PLAN APPROVAL 15 DEC 21

SUPERIOR COURT DEVELOPMENT THREE NEW MULT-TENANT WAREHOUSE BUILDINGS Superior Court Oakville, Ontario

> **BUILDING II OVERALL ELEVATIONS**

21008

This drawing is not to be used for construction Contractors must verify all dimensions and be responsible for same. report any discrepancies to the

THREE NEW MULT-TENANT WAREHOUSE BUILDINGS