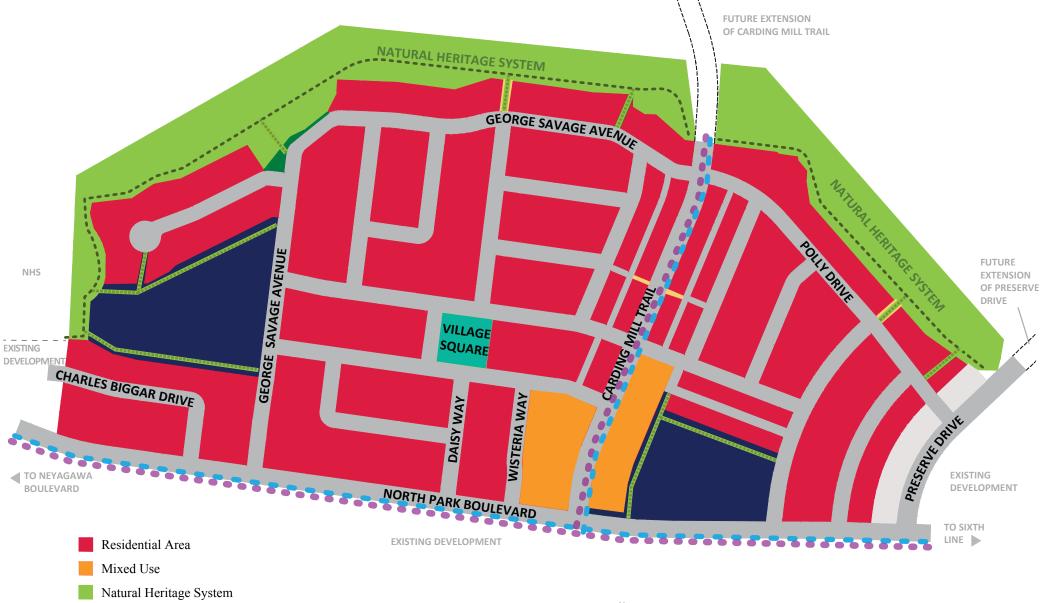

Village Square

Vistas

Walkway

Stormwater Management Pond

Planned Future Transit Route

Future Cycleway/Bike Route