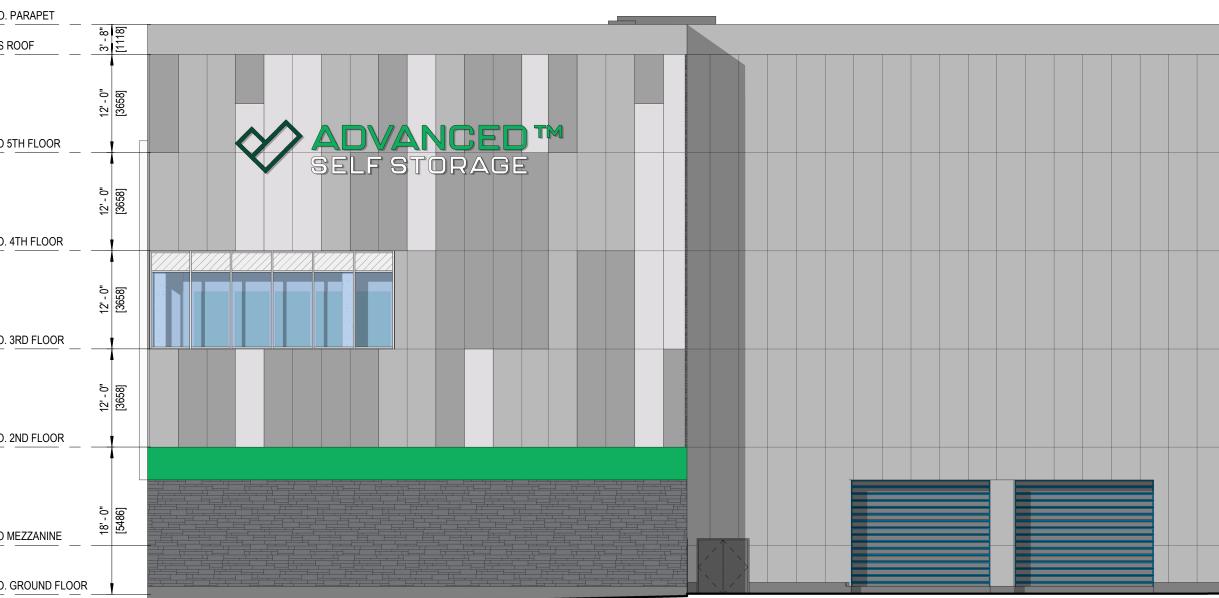

| JRE INC.                                                 |   |  | 2                                                                  |               |
|----------------------------------------------------------|---|--|--------------------------------------------------------------------|---------------|
| ARCH EI (30x42) TITLEBLOCK © 2022, WPT ARCHITECTURE INC. |   |  |                                                                    |               |
| ITLEBLOCK © 202                                          | E |  |                                                                    |               |
| ARCH EI (30x42) -                                        |   |  |                                                                    |               |
|                                                          |   |  |                                                                    |               |
|                                                          |   |  |                                                                    |               |
|                                                          |   |  | /8'<br>41                                                          |               |
|                                                          | D |  | 70' - 57/8"                                                        |               |
|                                                          |   |  |                                                                    |               |
|                                                          |   |  |                                                                    | -             |
|                                                          |   |  | ESTABLISHED GRADE<br>104.10<br>104.201 EAST<br>A-201 3/32" = 1'-0" |               |
|                                                          |   |  |                                                                    |               |
|                                                          | C |  | 125.58 FFE 21.23 m T.O. PARAPET                                    |               |
|                                                          |   |  | 124.47 FFE 20.12 m U/S ROOF                                        | [3658] [1118] |
|                                                          |   |  | 120.81 FFE 16.46 m T.O 5TH FLOOR                                   | [3658]        |
|                                                          | • |  | $\frown$                                                           | [3658]        |
|                                                          |   |  | $\frown$                                                           | [3658]        |
|                                                          | В |  | 109.84 FFE 5.49 m T.O. 2ND FLOOR                                   | [5486]        |
|                                                          |   |  | 104.35 FFE 0.00 m T.O. GROUND FLOOR                                |               |
|                                                          | • |  | 2 WEST<br>A-201 3/32" = 1'-0"                                      |               |
|                                                          |   |  |                                                                    |               |
|                                                          |   |  |                                                                    |               |
|                                                          | A |  |                                                                    |               |
|                                                          |   |  |                                                                    |               |
|                                                          |   |  | 2                                                                  |               |

T

| 5- 68<br>52 ES<br>52 ES<br>T.O 5TH FLOOR 16.46 m 120.81 FFE                                                                          |
|--------------------------------------------------------------------------------------------------------------------------------------|
| T.O. 4TH FLOOR 12.80 m 117.15 FFE                                                                                                    |
| <sup>1</sup> , <sup>2</sup> |
| T.O. 2ND FLOOR 5.49 m 109.84 FFE                                                                                                     |
| T.O. GROUND FLOOR 0.00 m 104.35 FFE                                                                                                  |
| 104.35 FFE                                                                                                                           |