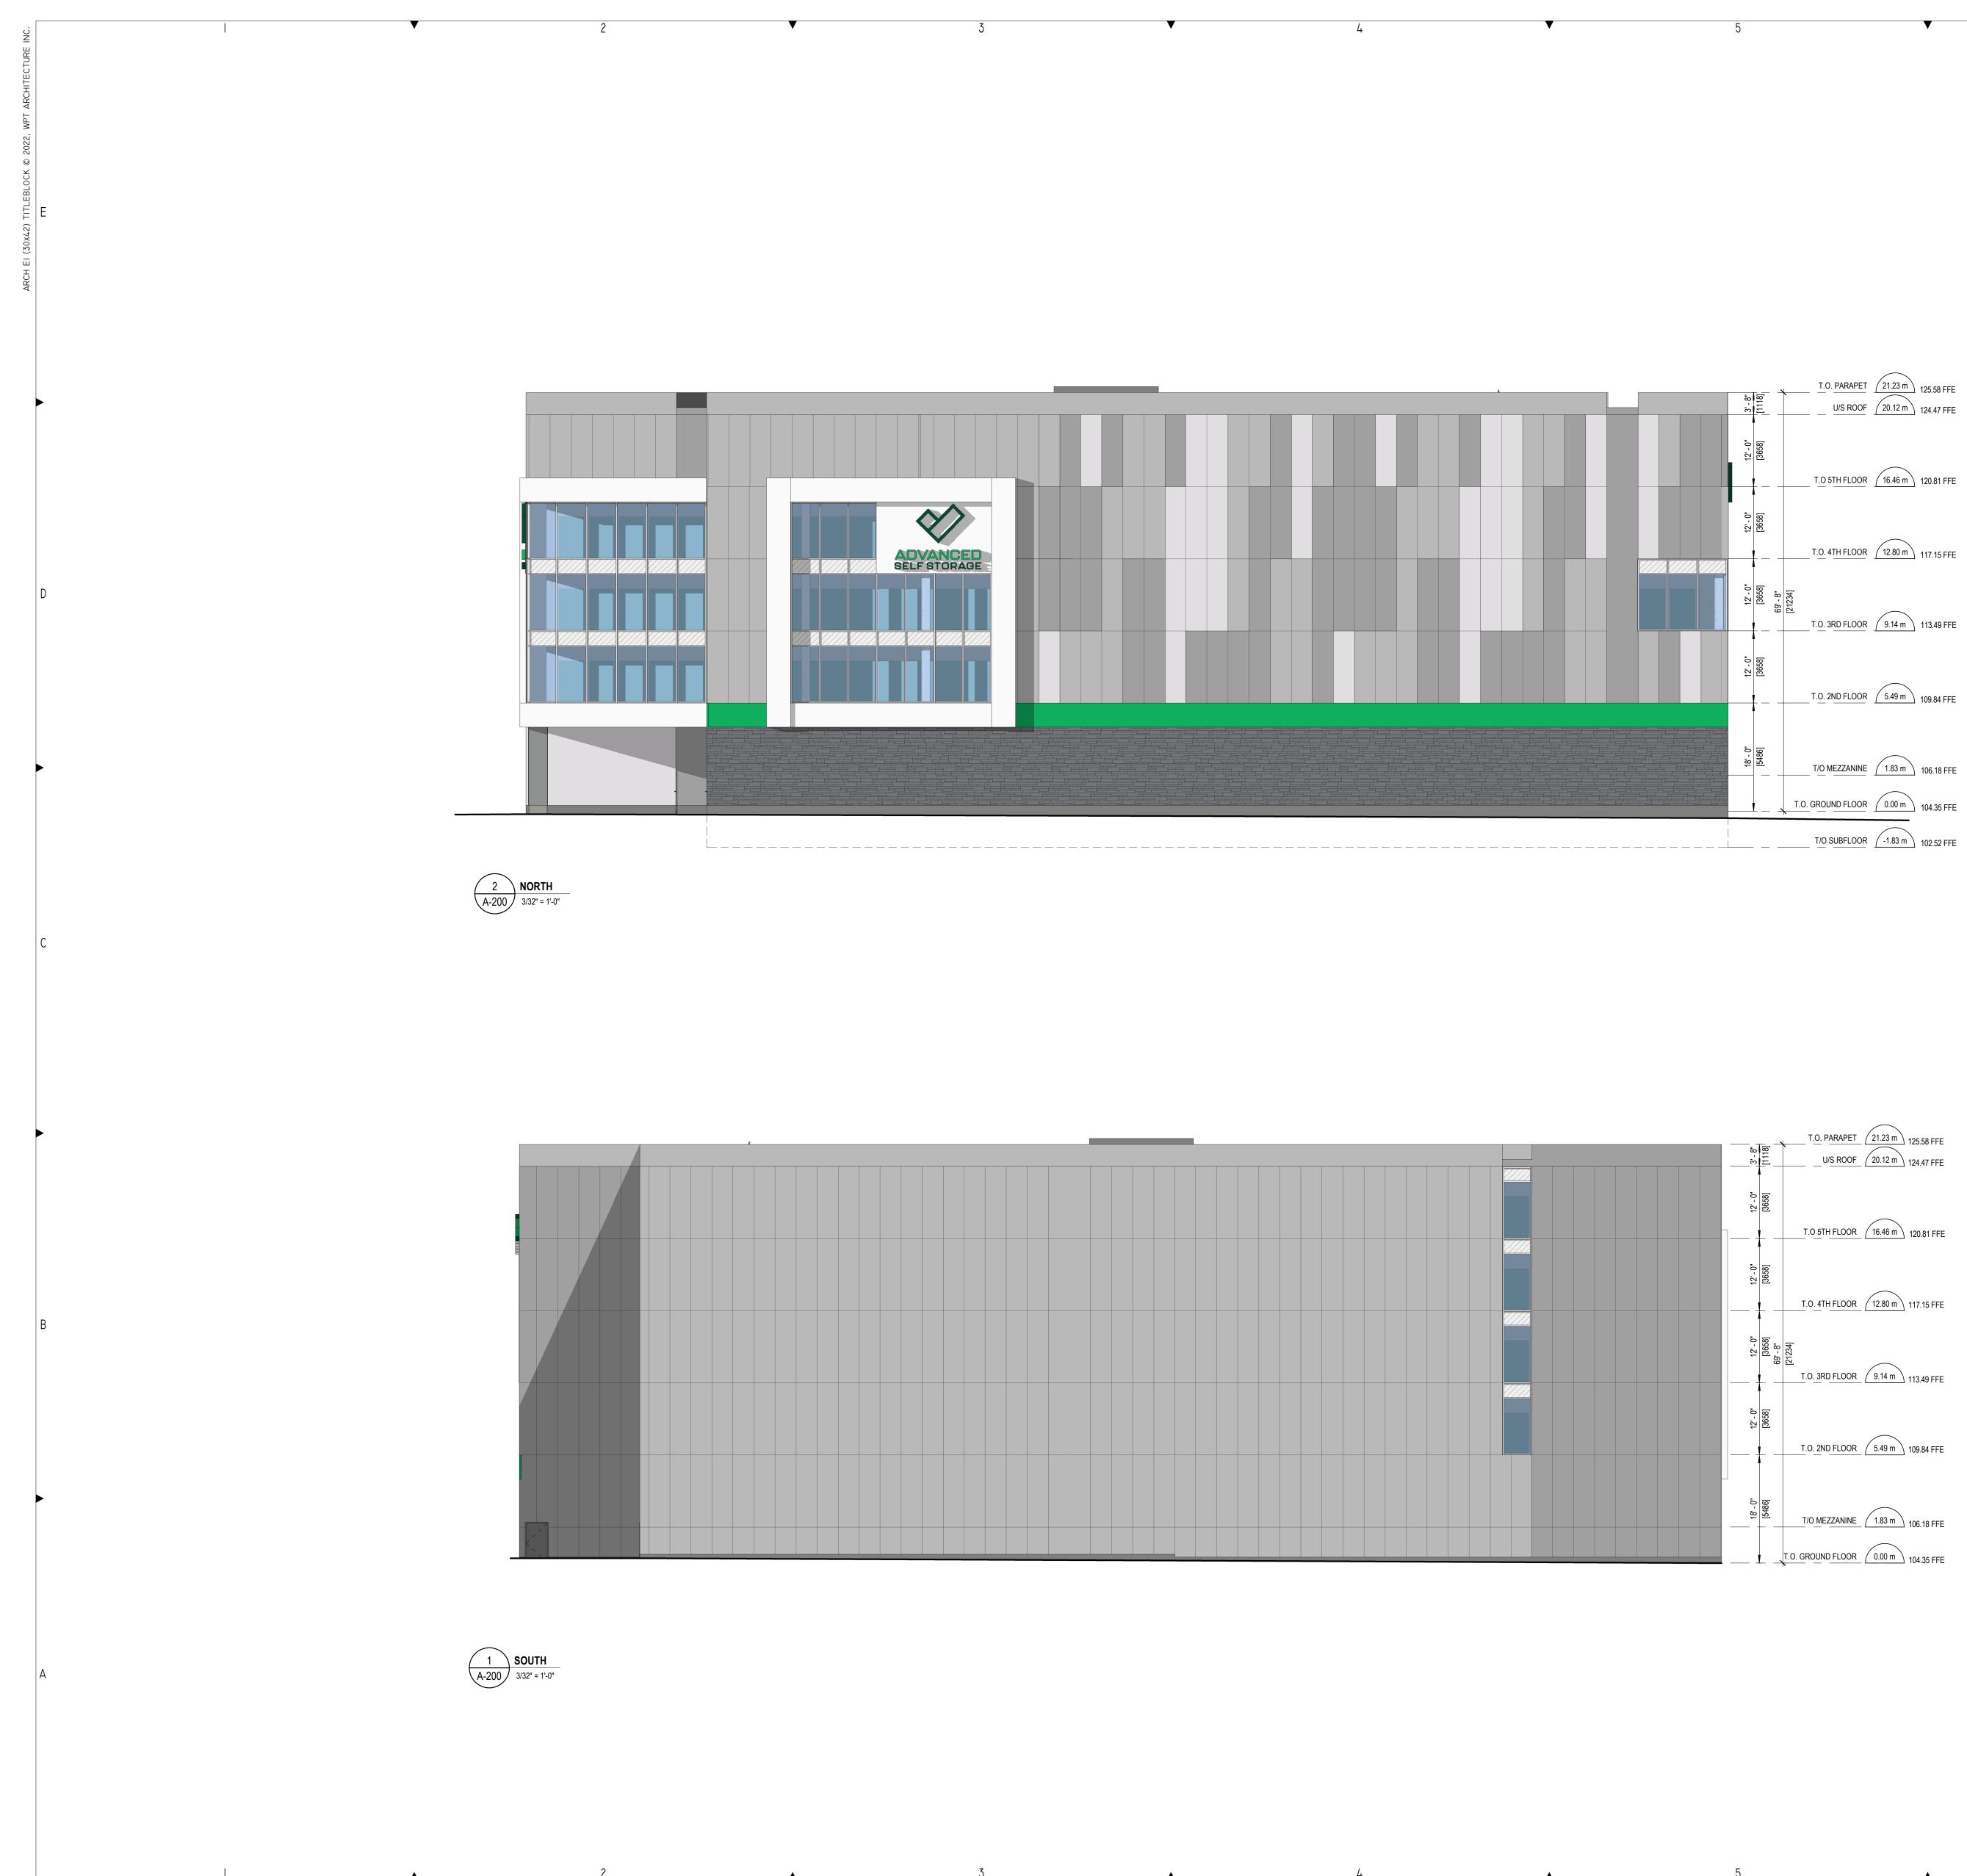

T

| 5- 68<br>52 ES<br>52 ES<br>T.O 5TH FLOOR 16.46 m 120.81 FFE                                                                          |
|--------------------------------------------------------------------------------------------------------------------------------------|
| T.O. 4TH FLOOR 12.80 m 117.15 FFE                                                                                                    |
| <sup>1</sup> , <sup>2</sup> |
| T.O. 2ND FLOOR 5.49 m 109.84 FFE                                                                                                     |
| T.O. GROUND FLOOR 0.00 m 104.35 FFE                                                                                                  |
| 104.35 FFE                                                                                                                           |