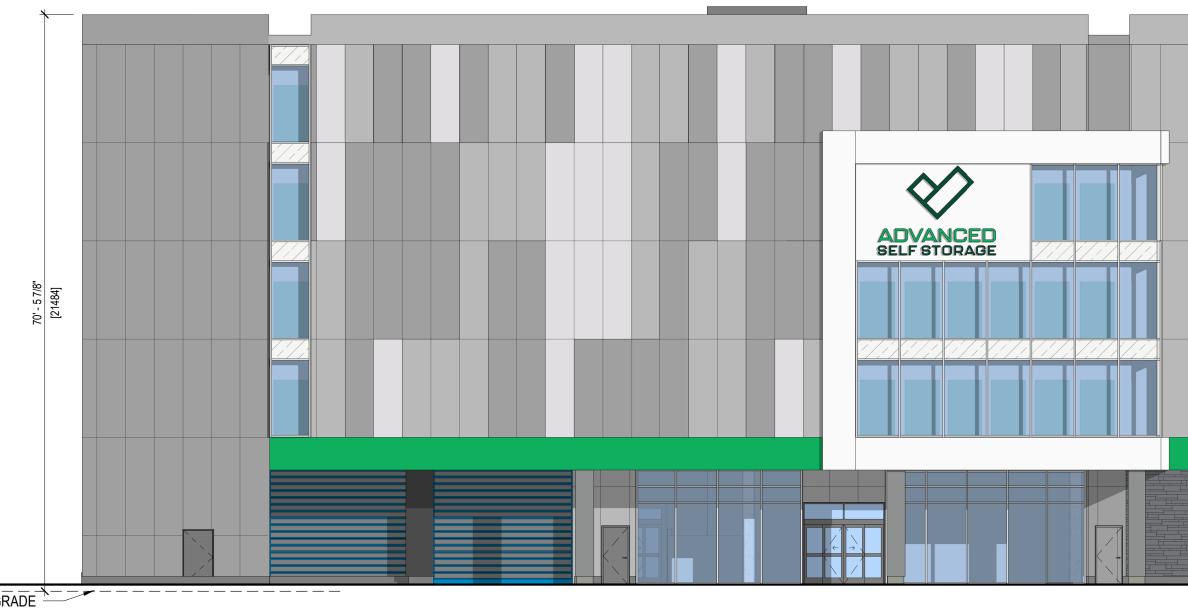

| JRE INC.                                                 |   |  | 2                                                                  |               |
|----------------------------------------------------------|---|--|--------------------------------------------------------------------|---------------|
| ARCH EI (30x42) TITLEBLOCK © 2022, WPT ARCHITECTURE INC. |   |  |                                                                    |               |
| ITLEBLOCK © 202                                          | E |  |                                                                    |               |
| ARCH EI (30x42) -                                        |   |  |                                                                    |               |
|                                                          |   |  |                                                                    |               |
|                                                          |   |  |                                                                    |               |
|                                                          |   |  | /8'<br>41                                                          |               |
|                                                          | D |  | 70' - 57/8"                                                        |               |
|                                                          |   |  |                                                                    |               |
|                                                          |   |  |                                                                    | -             |
|                                                          |   |  | ESTABLISHED GRADE<br>104.10<br>104.201 EAST<br>A-201 3/32" = 1'-0" |               |
|                                                          |   |  |                                                                    |               |
|                                                          | C |  | 125.58 FFE 21.23 m T.O. PARAPET                                    |               |
|                                                          |   |  | 124.47 FFE 20.12 m U/S ROOF                                        | [3658] [1118] |
|                                                          |   |  | 120.81 FFE 16.46 m T.O 5TH FLOOR                                   | [3658]        |
|                                                          | • |  | $\frown$                                                           | [3658]        |
|                                                          |   |  | $\frown$                                                           | [3658]        |
|                                                          | В |  | 109.84 FFE 5.49 m T.O. 2ND FLOOR                                   | [5486]        |
|                                                          |   |  | 104.35 FFE 0.00 m T.O. GROUND FLOOR                                |               |
|                                                          | • |  | 2 WEST<br>A-201 3/32" = 1'-0"                                      |               |
|                                                          |   |  |                                                                    |               |
|                                                          |   |  |                                                                    |               |
|                                                          | A |  |                                                                    |               |
|                                                          |   |  |                                                                    |               |
|                                                          |   |  | 2                                                                  |               |