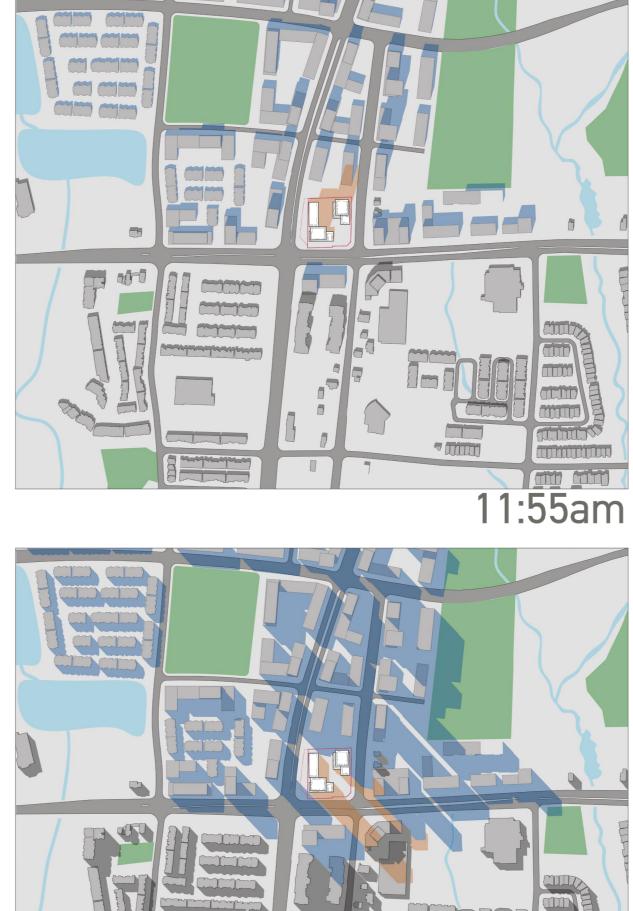

**DECEMBE 21**ST SUNRISE 7:48/SUNSET 16:43

|       | ISSUES/REVISIONS   |             | KEY PLAN         |
|-------|--------------------|-------------|------------------|
| ISSUE | TITLE              | DATE        |                  |
| В     | ISSUED FOR OPA/ZBA | 05/23/2023  |                  |
|       |                    |             |                  |
|       |                    |             |                  |
|       |                    |             |                  |
|       |                    |             |                  |
|       |                    |             |                  |
|       |                    |             |                  |
|       |                    |             |                  |
|       |                    |             |                  |
|       |                    |             |                  |
|       |                    |             |                  |
|       |                    |             |                  |
|       |                    | ISSUE TITLE | ISSUE TITLE DATE |