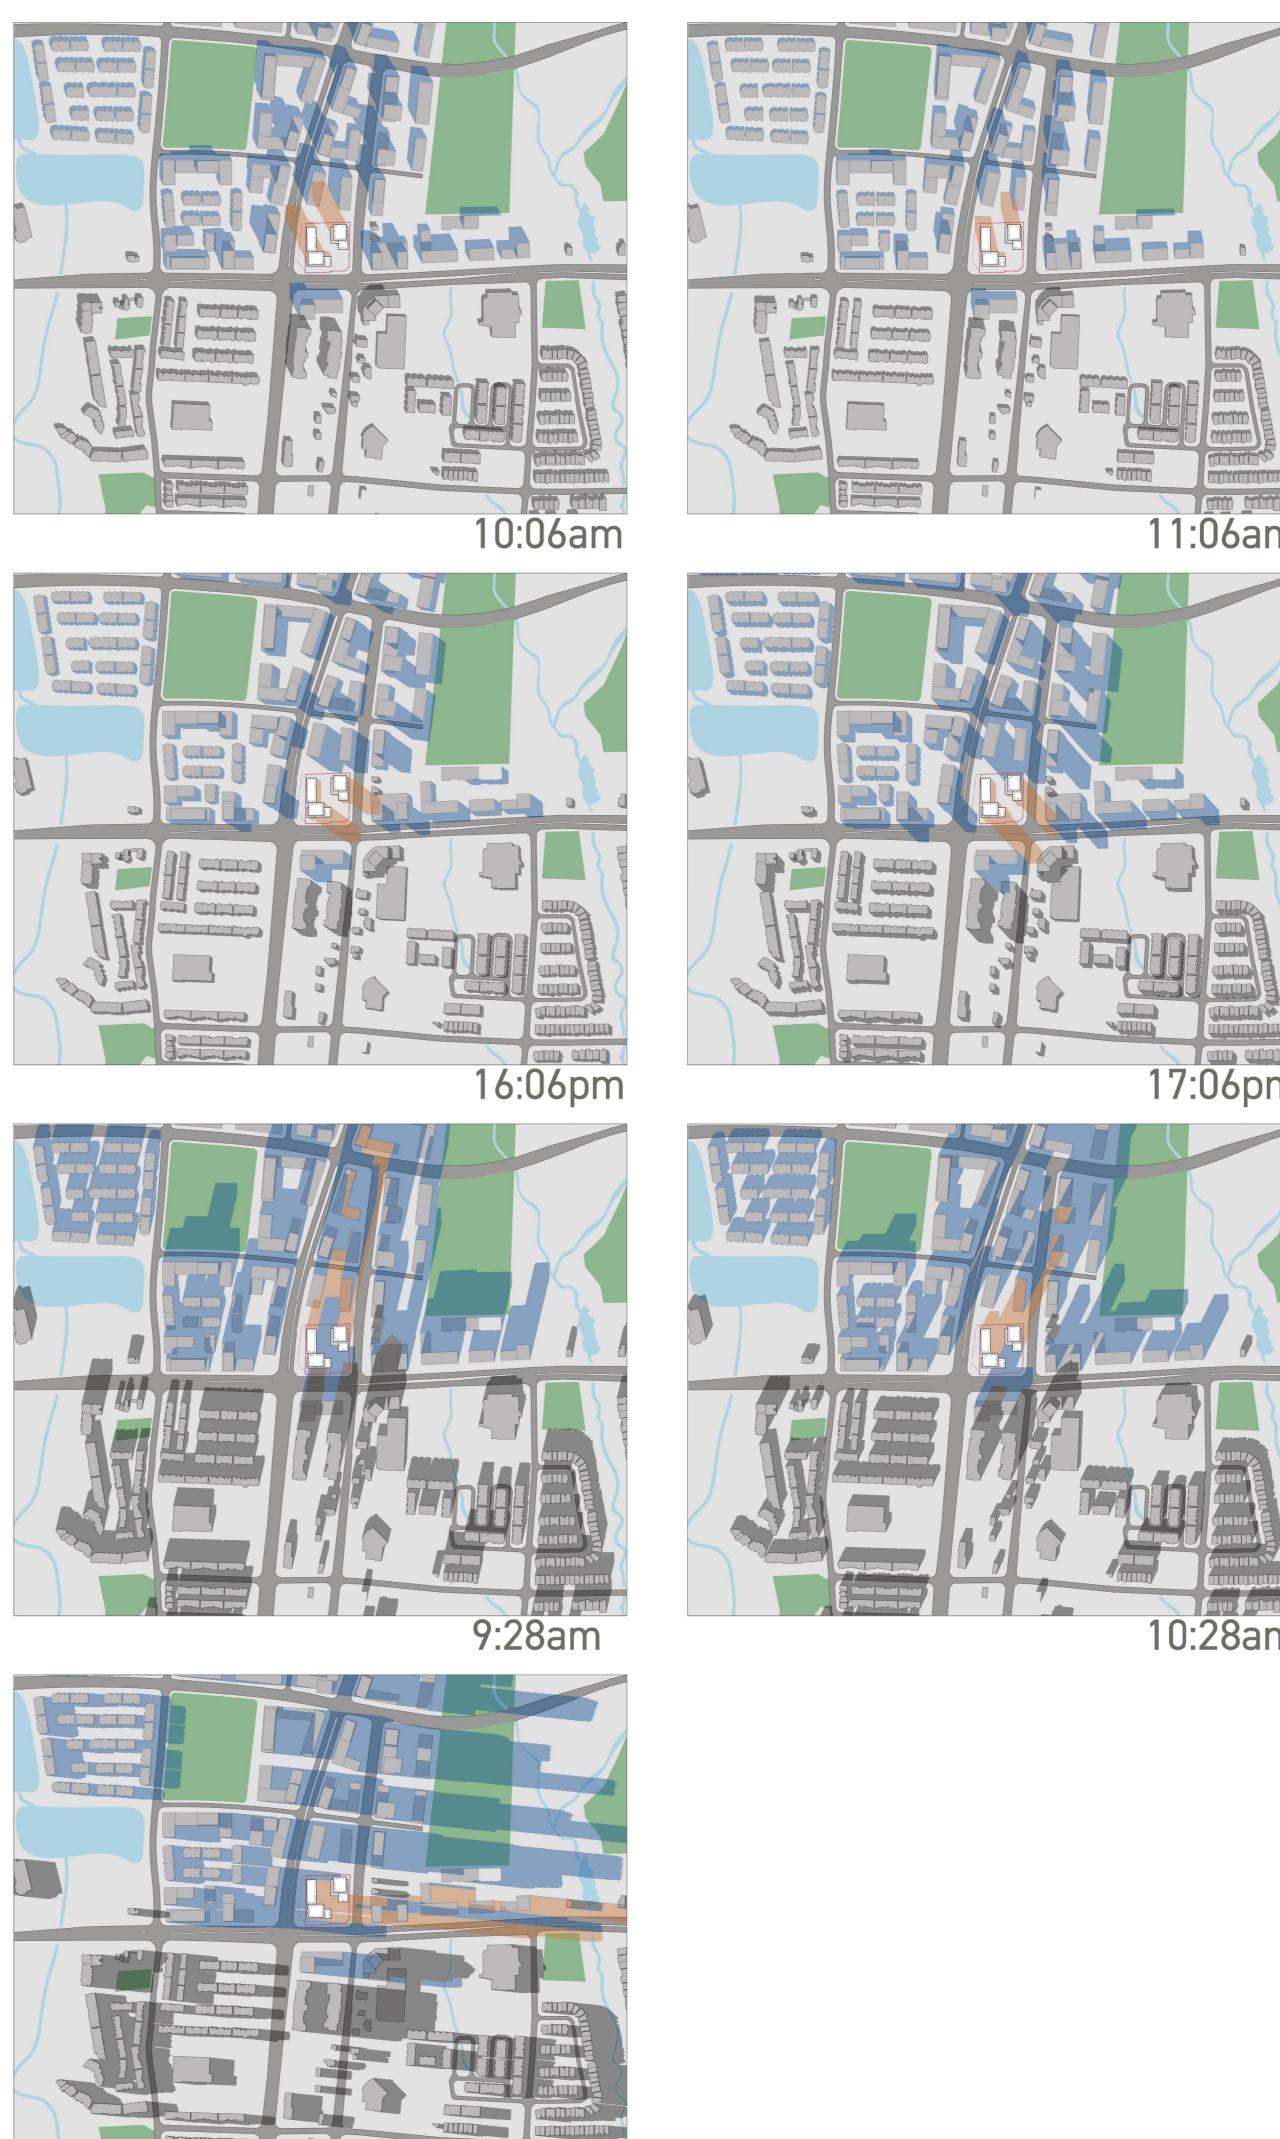

**DECEMBE 21**ST SUNRISE 7:48/SUNSET 16:43

|       | ISSUES/REVISIONS   |             | KEY PLAN         |
|-------|--------------------|-------------|------------------|
| ISSUE | TITLE              | DATE        |                  |
| В     | ISSUED FOR OPA/ZBA | 05/23/2023  |                  |
|       |                    |             |                  |
|       |                    |             |                  |
|       |                    |             |                  |
|       |                    |             |                  |
|       |                    |             |                  |
|       |                    |             |                  |
|       |                    |             |                  |
|       |                    |             |                  |
|       |                    |             |                  |
|       |                    |             |                  |
|       |                    |             |                  |
|       |                    | ISSUE TITLE | ISSUE TITLE DATE |