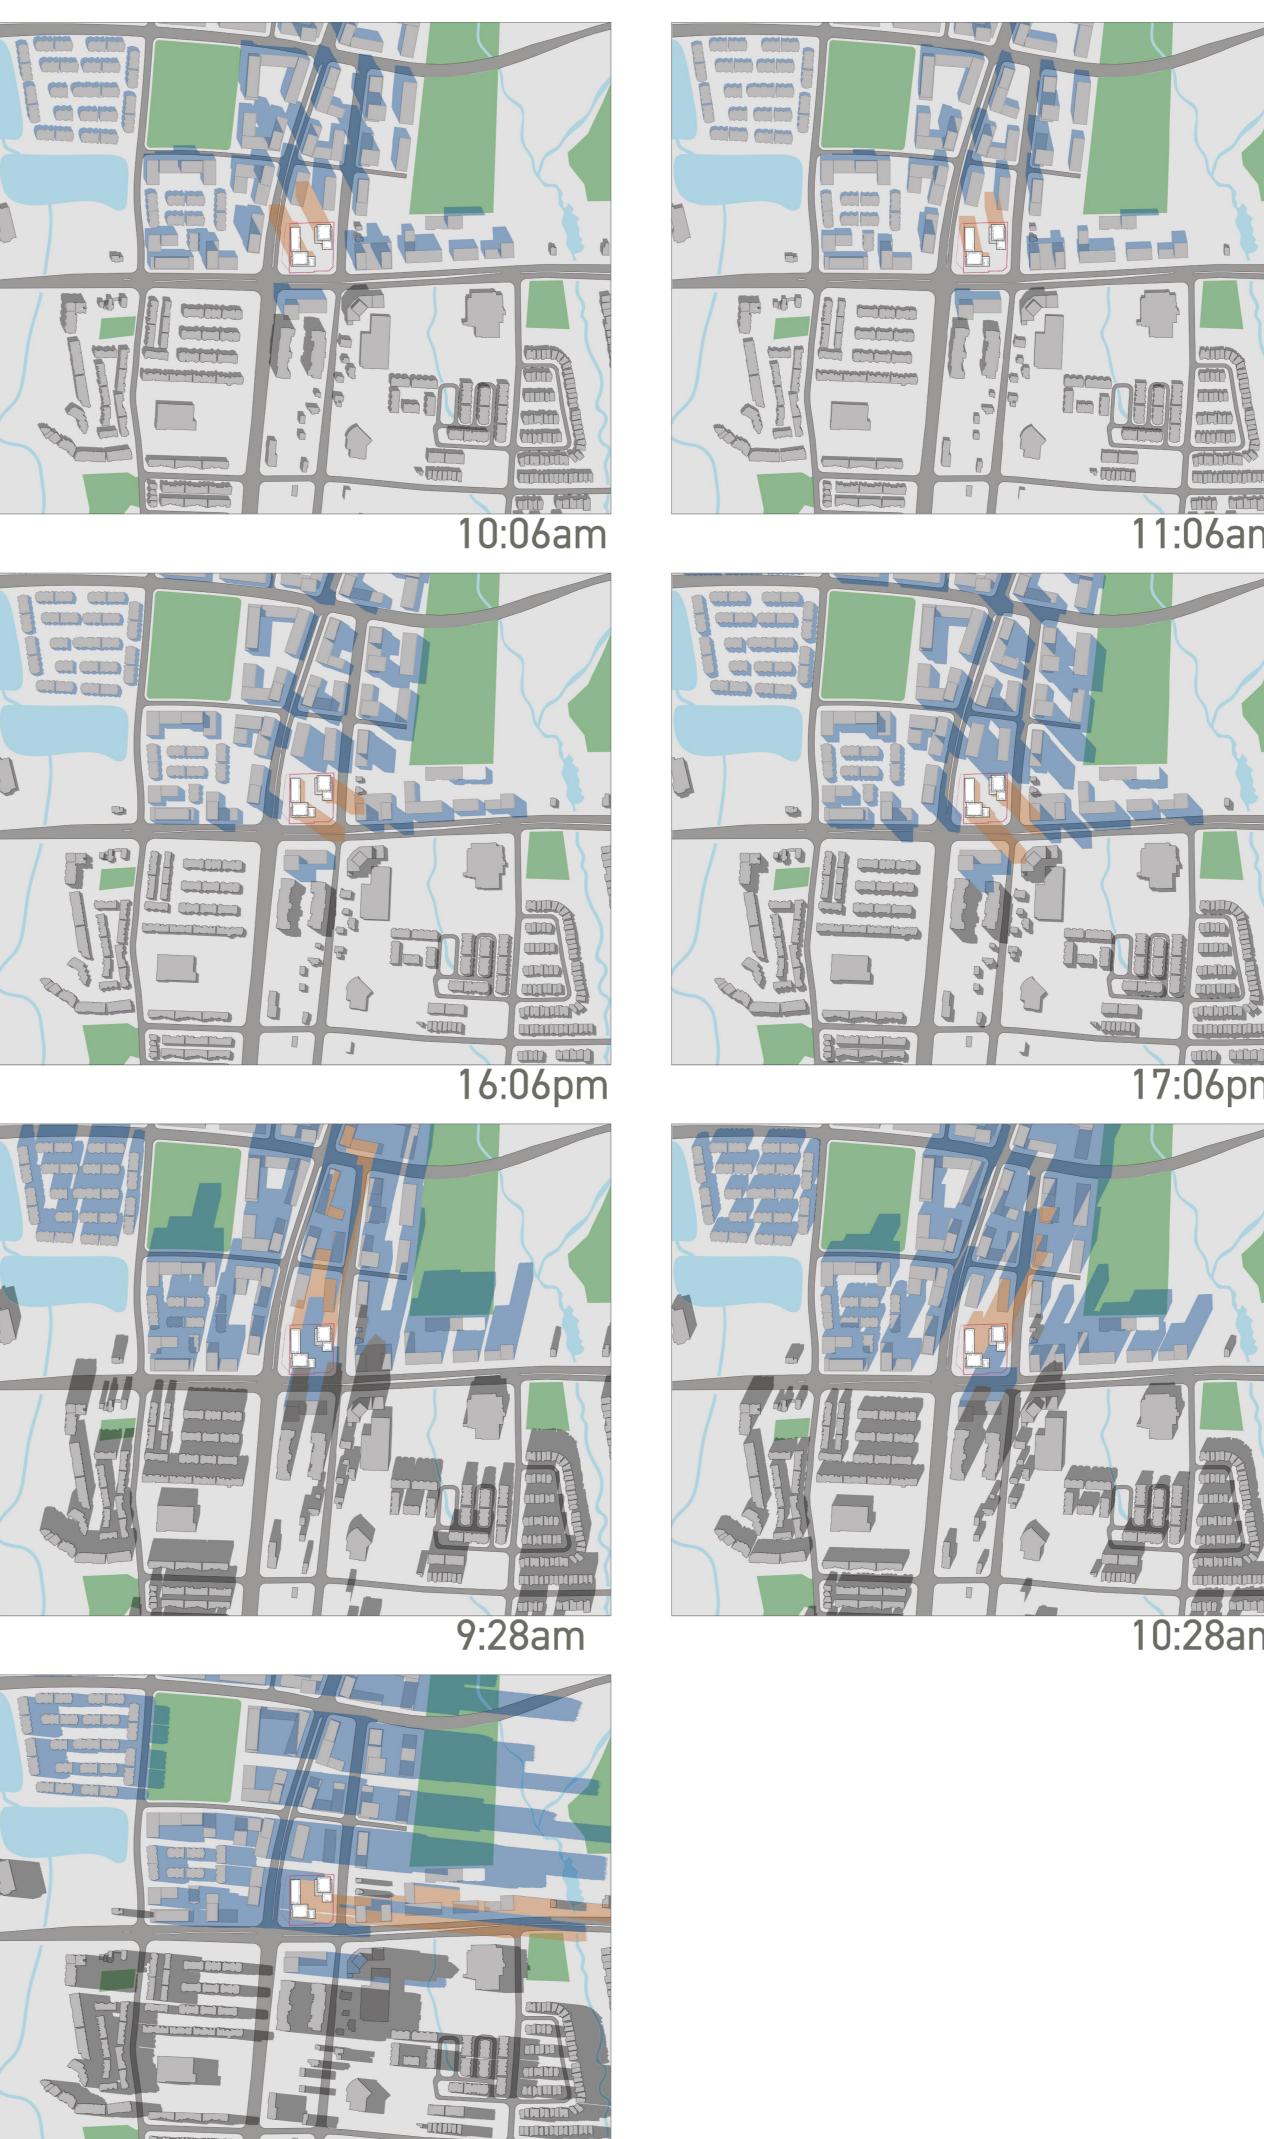

**DECEMBE 21**ST SUNRISE 7:48/SUNSET 16:43

|       | ISSUES/REVISIONS   |             | KEY PLAN         |
|-------|--------------------|-------------|------------------|
| ISSUE | TITLE              | DATE        |                  |
| В     | ISSUED FOR OPA/ZBA | 05/23/2023  |                  |
|       |                    |             |                  |
|       |                    |             |                  |
|       |                    |             |                  |
|       |                    |             |                  |
|       |                    |             |                  |
|       |                    |             |                  |
|       |                    |             |                  |
|       |                    |             |                  |
|       |                    |             |                  |
|       |                    |             |                  |
|       |                    |             |                  |
|       |                    | ISSUE TITLE | ISSUE TITLE DATE |