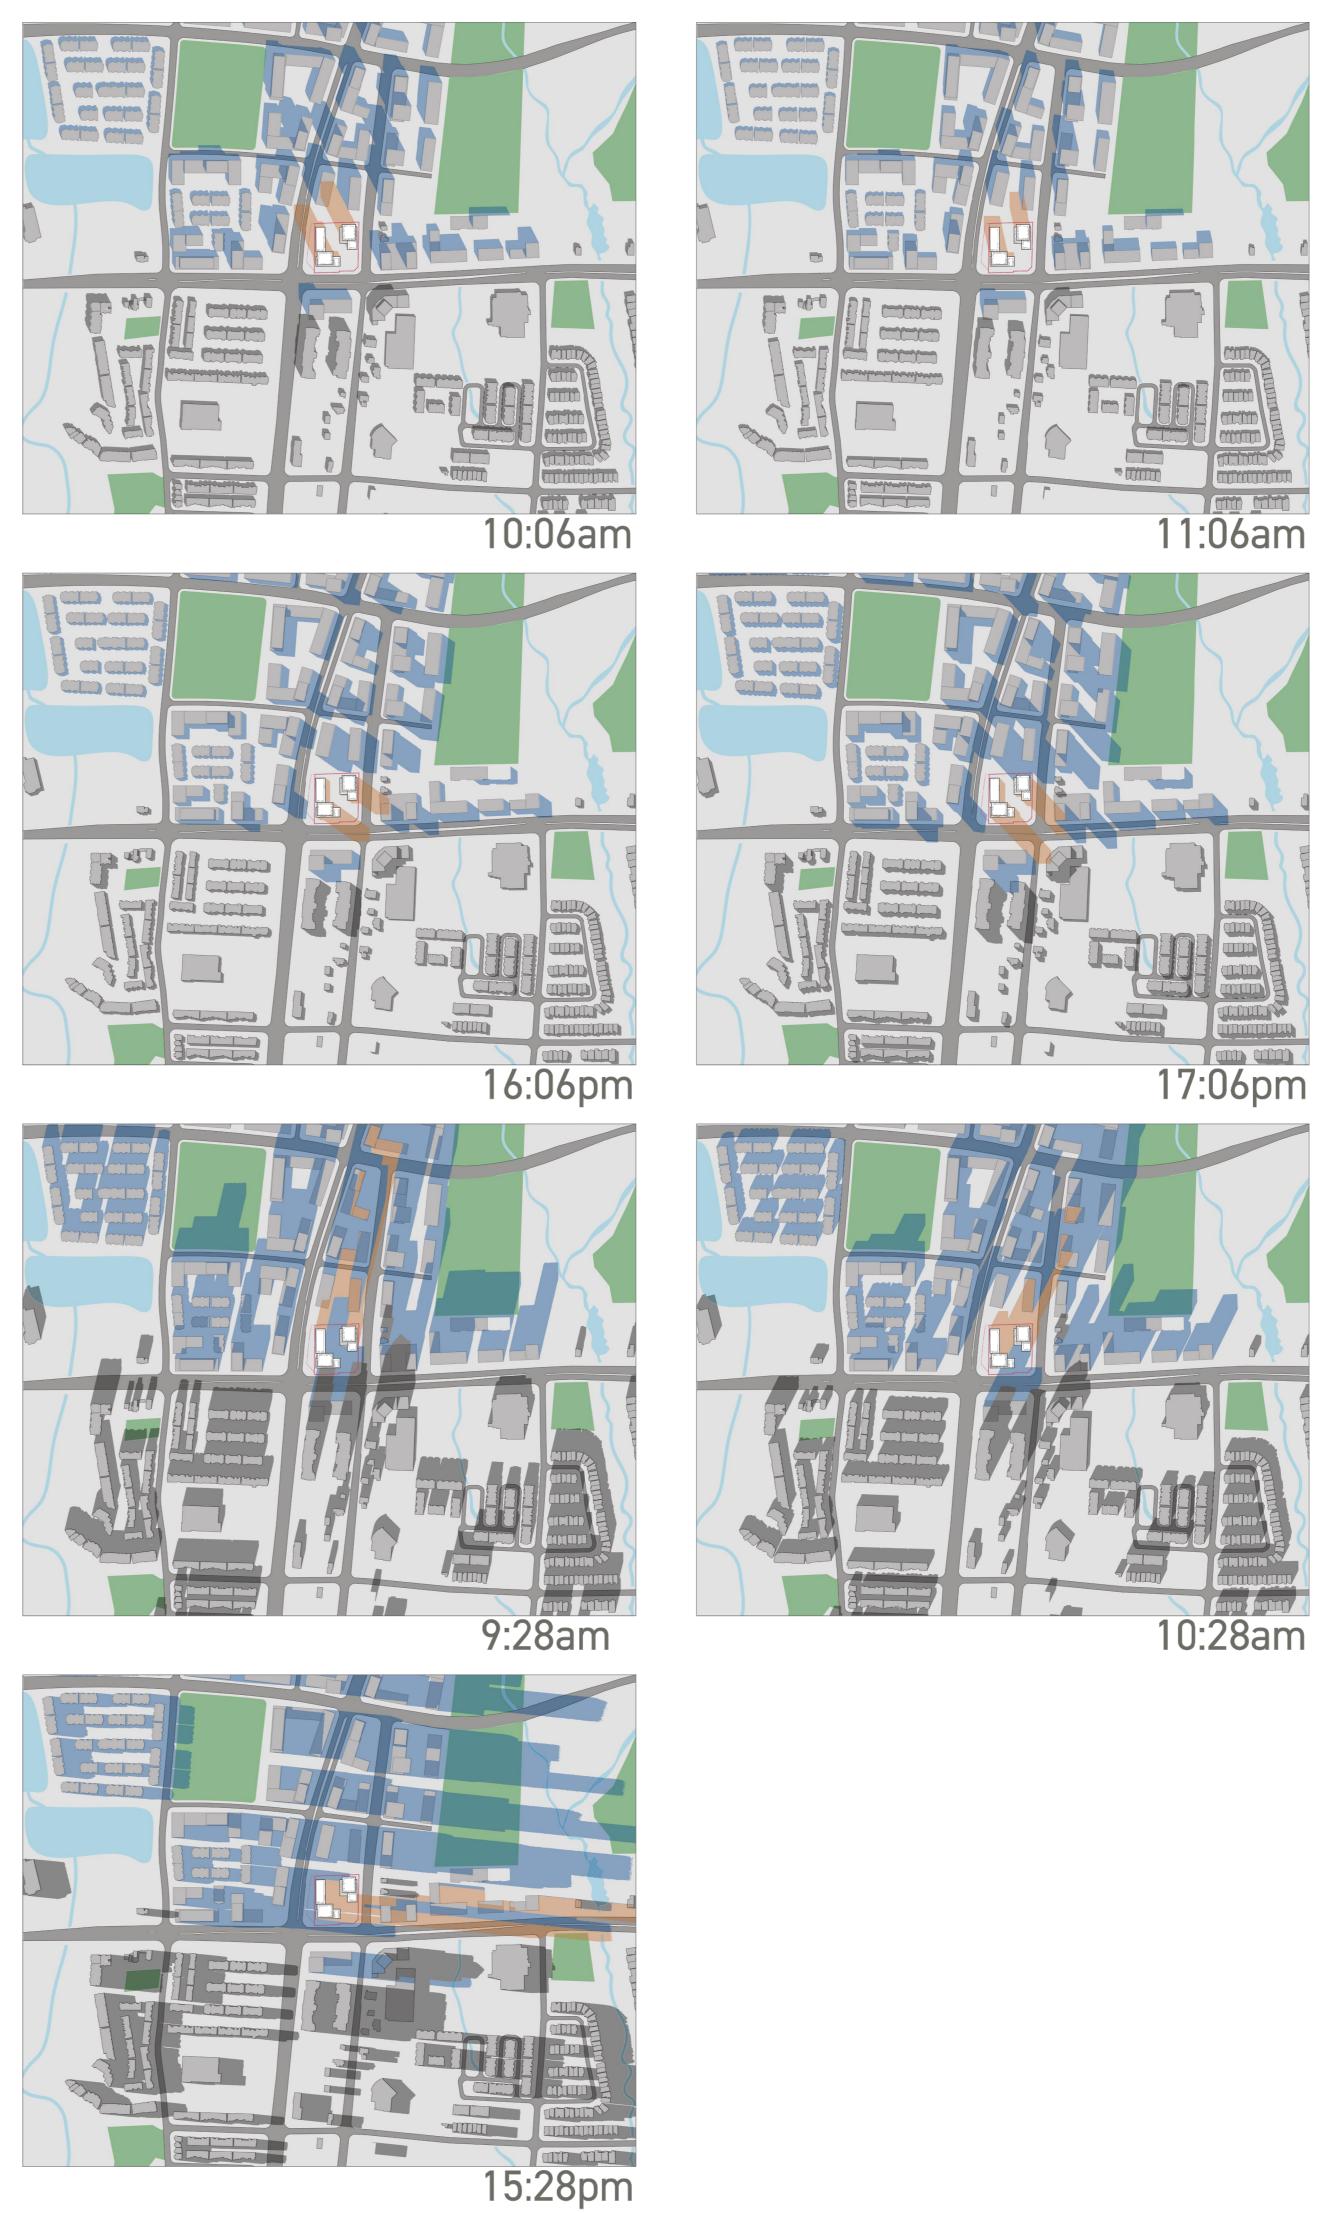

**DECEMBE 21**ST SUNRISE 7:48/SUNSET 16:43

|       | ISSUES/REVISIONS   |             | KEY PLAN         |
|-------|--------------------|-------------|------------------|
| ISSUE | TITLE              | DATE        |                  |
| В     | ISSUED FOR OPA/ZBA | 05/23/2023  |                  |
|       |                    |             |                  |
|       |                    |             |                  |
|       |                    |             |                  |
|       |                    |             |                  |
|       |                    |             |                  |
|       |                    |             |                  |
|       |                    |             |                  |
|       |                    |             |                  |
|       |                    |             |                  |
|       |                    |             |                  |
|       |                    |             |                  |
|       |                    | ISSUE TITLE | ISSUE TITLE DATE |