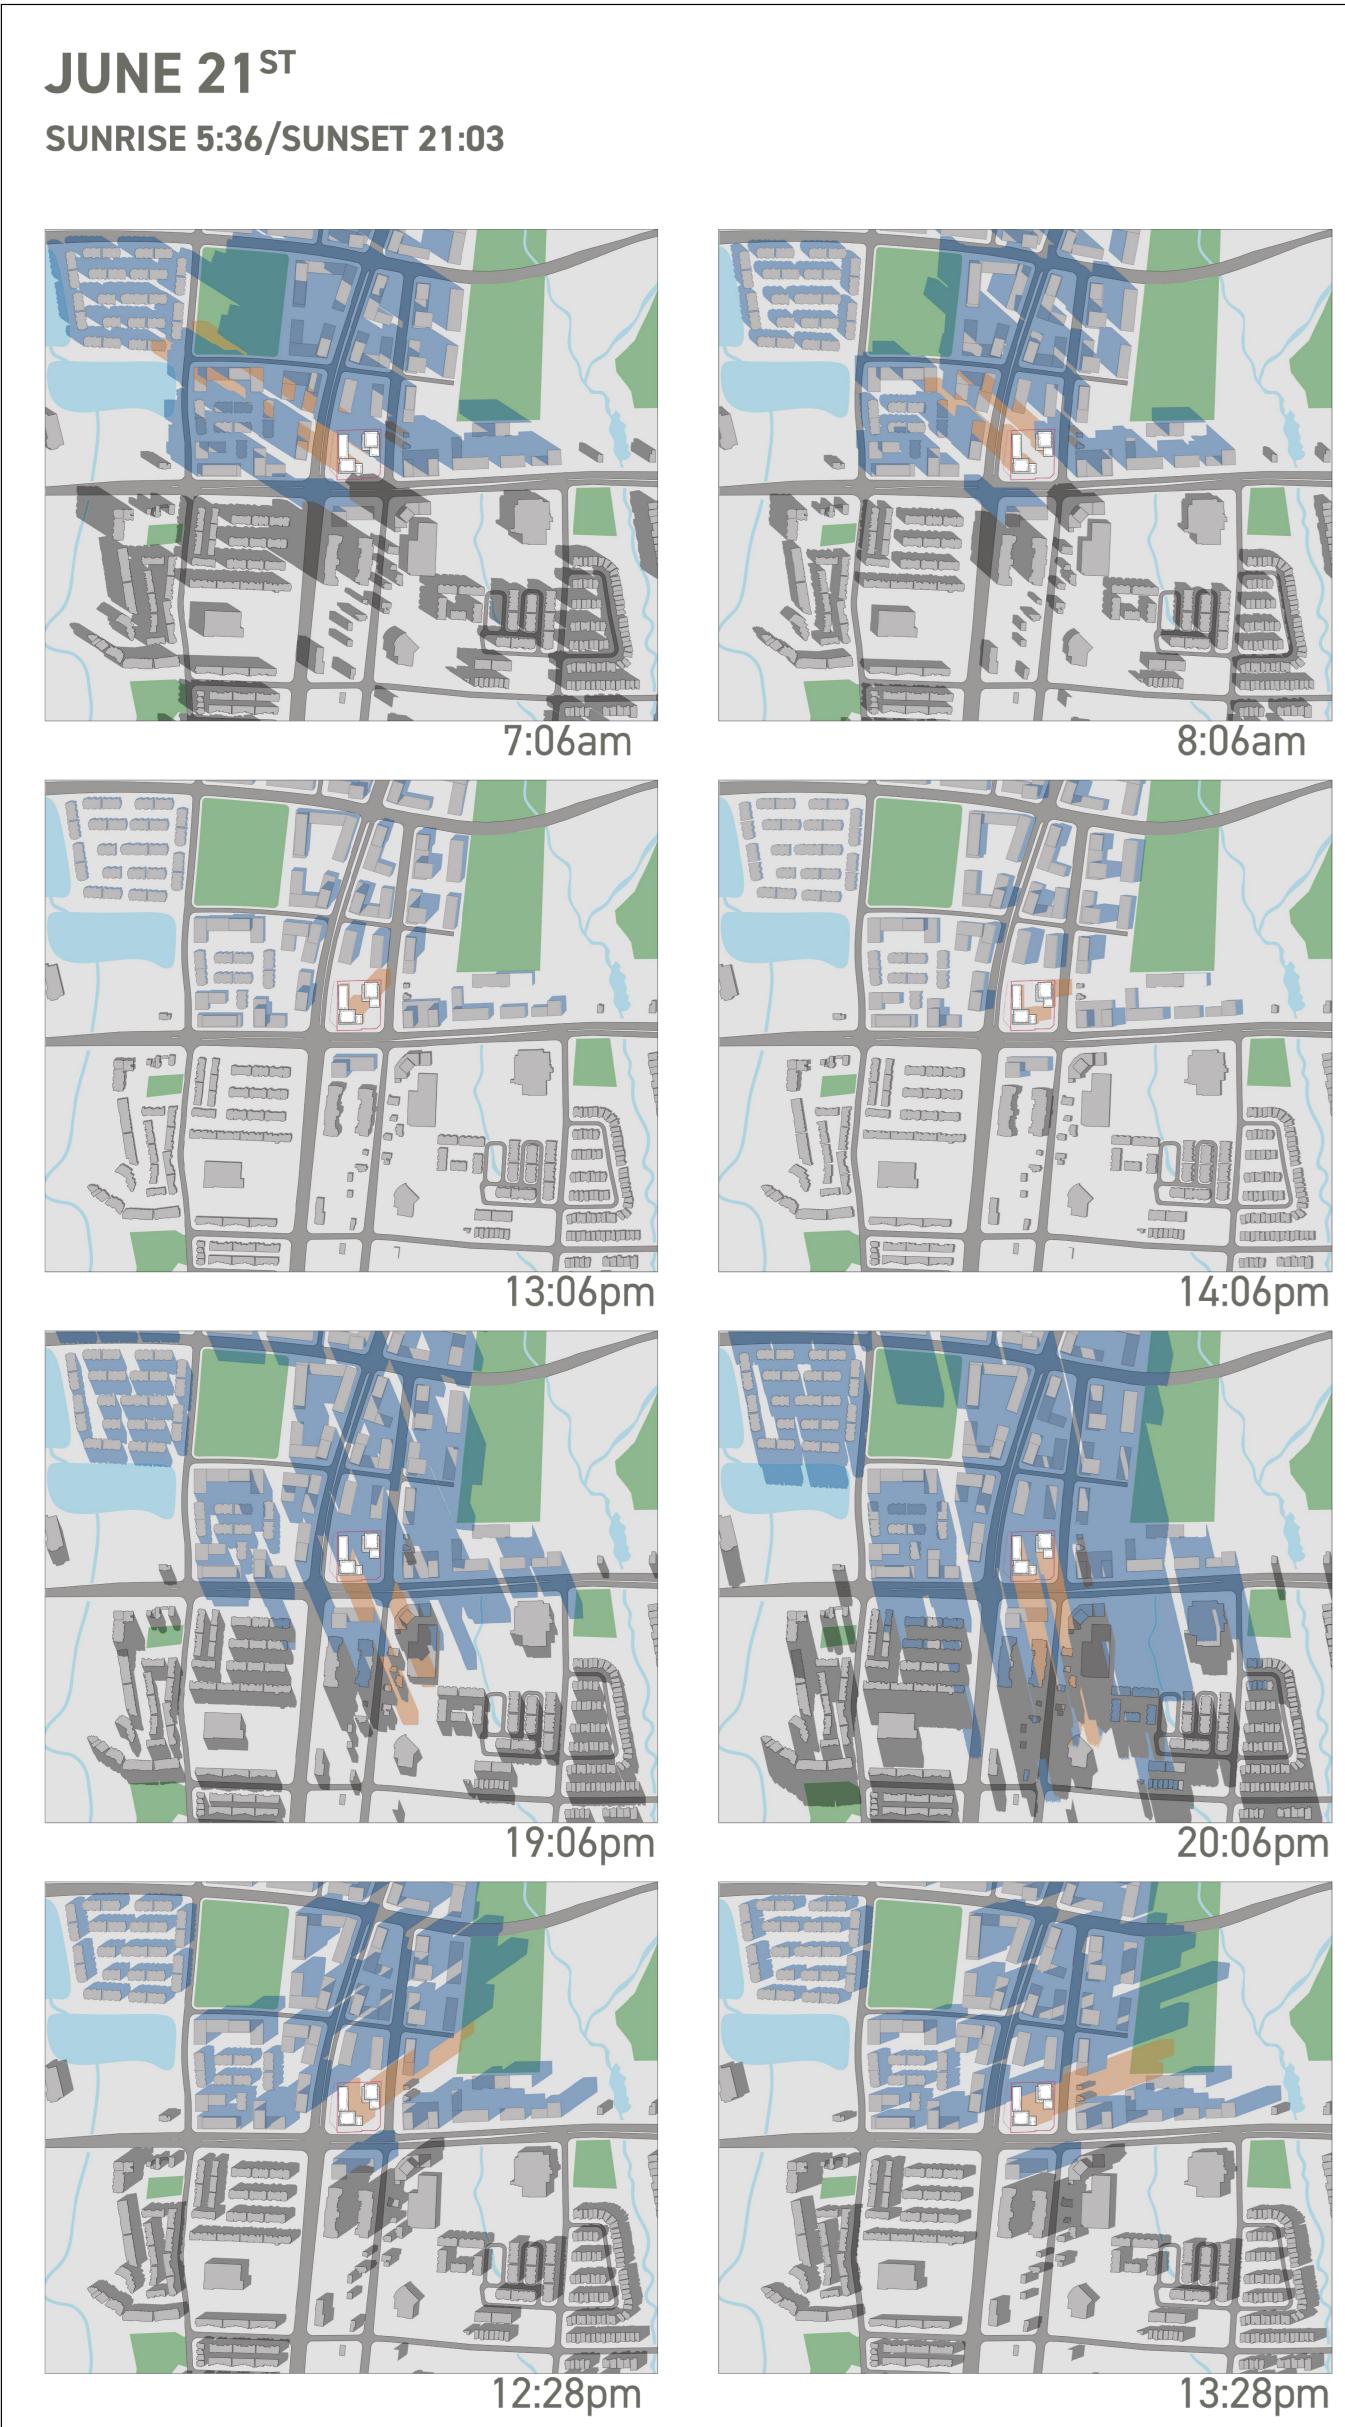

**DECEMBE 21**ST SUNRISE 7:48/SUNSET 16:43

|       | ISSUES/REVISIONS   |             | KEY PLAN         |
|-------|--------------------|-------------|------------------|
| ISSUE | TITLE              | DATE        |                  |
| В     | ISSUED FOR OPA/ZBA | 05/23/2023  |                  |
|       |                    |             |                  |
|       |                    |             |                  |
|       |                    |             |                  |
|       |                    |             |                  |
|       |                    |             |                  |
|       |                    |             |                  |
|       |                    |             |                  |
|       |                    |             |                  |
|       |                    |             |                  |
|       |                    |             |                  |
|       |                    |             |                  |
|       |                    | ISSUE TITLE | ISSUE TITLE DATE |