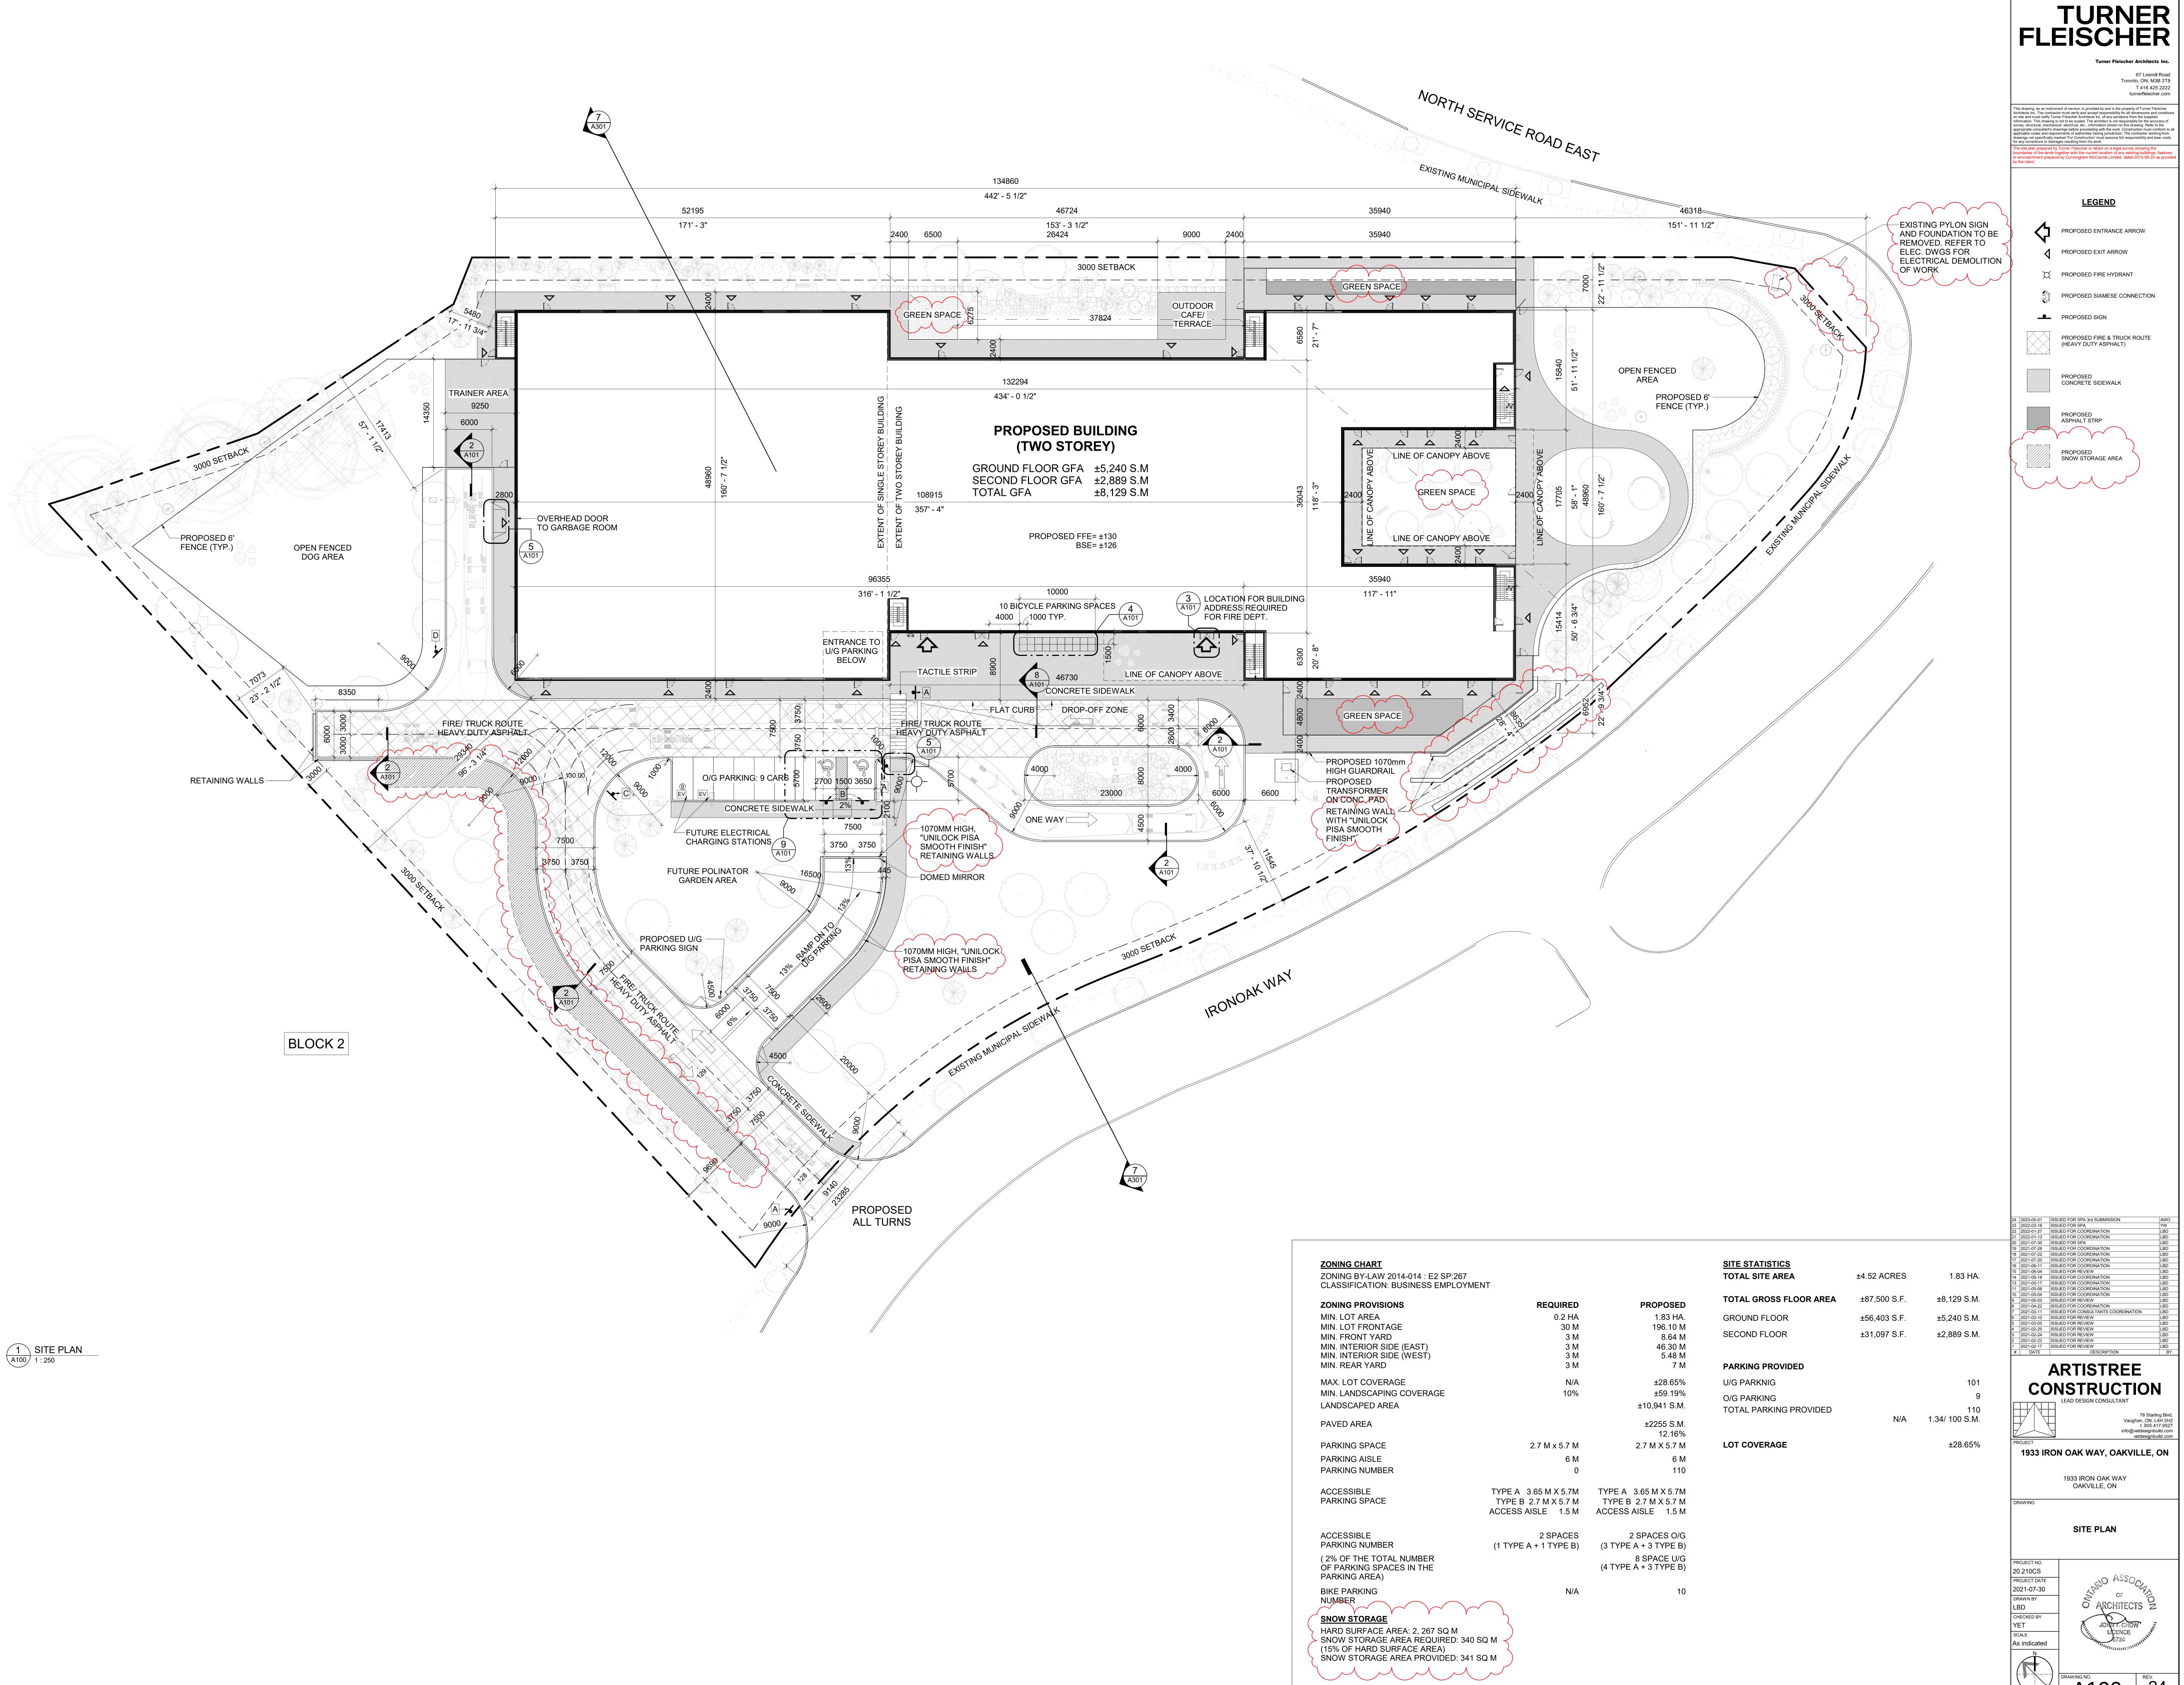

| ZONING PROVISIONS                                      | REQUIRED              | PROPOS                          |
|--------------------------------------------------------|-----------------------|---------------------------------|
| MIN. LOT AREA                                          | 0.2 HA                | 1.83 H                          |
| MIN. LOT FRONTAGE                                      | 30 M                  | 196.10                          |
| MIN. FRONT YARD                                        | 3 M                   | 8.64                            |
| MIN. INTERIOR SIDE (EAST)<br>MIN. INTERIOR SIDE (WEST) | 3 M<br>3 M            | 46.30<br>5.48                   |
| MIN. REAR YARD                                         | 3 M                   | 7                               |
| MAX. LOT COVERAGE                                      | N/A                   | ±28.6                           |
| MIN. LANDSCAPING COVERAGE                              | 10%                   | ±59.1                           |
| LANDSCAPED AREA                                        |                       | ±10,941 S                       |
| PAVED AREA                                             |                       | ±2255 S<br>12.1                 |
| PARKING SPACE                                          | 2.7 M x 5.7 M         | 2.7 M X 5.7                     |
| PARKING AISLE                                          | 6 M                   | 6                               |
| PARKING NUMBER                                         | 0                     | 1                               |
| ACCESSIBLE                                             | TYPE A 3.65 M X 5.7M  | TYPE A 3.65 M X 5.              |
| PARKING SPACE                                          | TYPE B 2.7 M X 5.7 M  | TYPE B 2.7 M X 5.7              |
|                                                        | ACCESS AISLE 1.5 M    | ACCESS AISLE 1.5                |
| ACCESSIBLE                                             | 2 SPACES              | 2 SPACES C                      |
| PARKING NUMBER                                         | (1 TYPE A + 1 TYPE B) | (3 TYPE A + 3 TYPE              |
| ( 2% OF THE TOTAL NUMBER<br>OF PARKING SPACES IN THE   |                       | 8 SPACE L<br>(4 TYPE A + 3 TYPE |
| PARKING AREA)                                          |                       |                                 |
| BIKE PARKING                                           | N/A                   |                                 |
| NUMBER                                                 |                       |                                 |