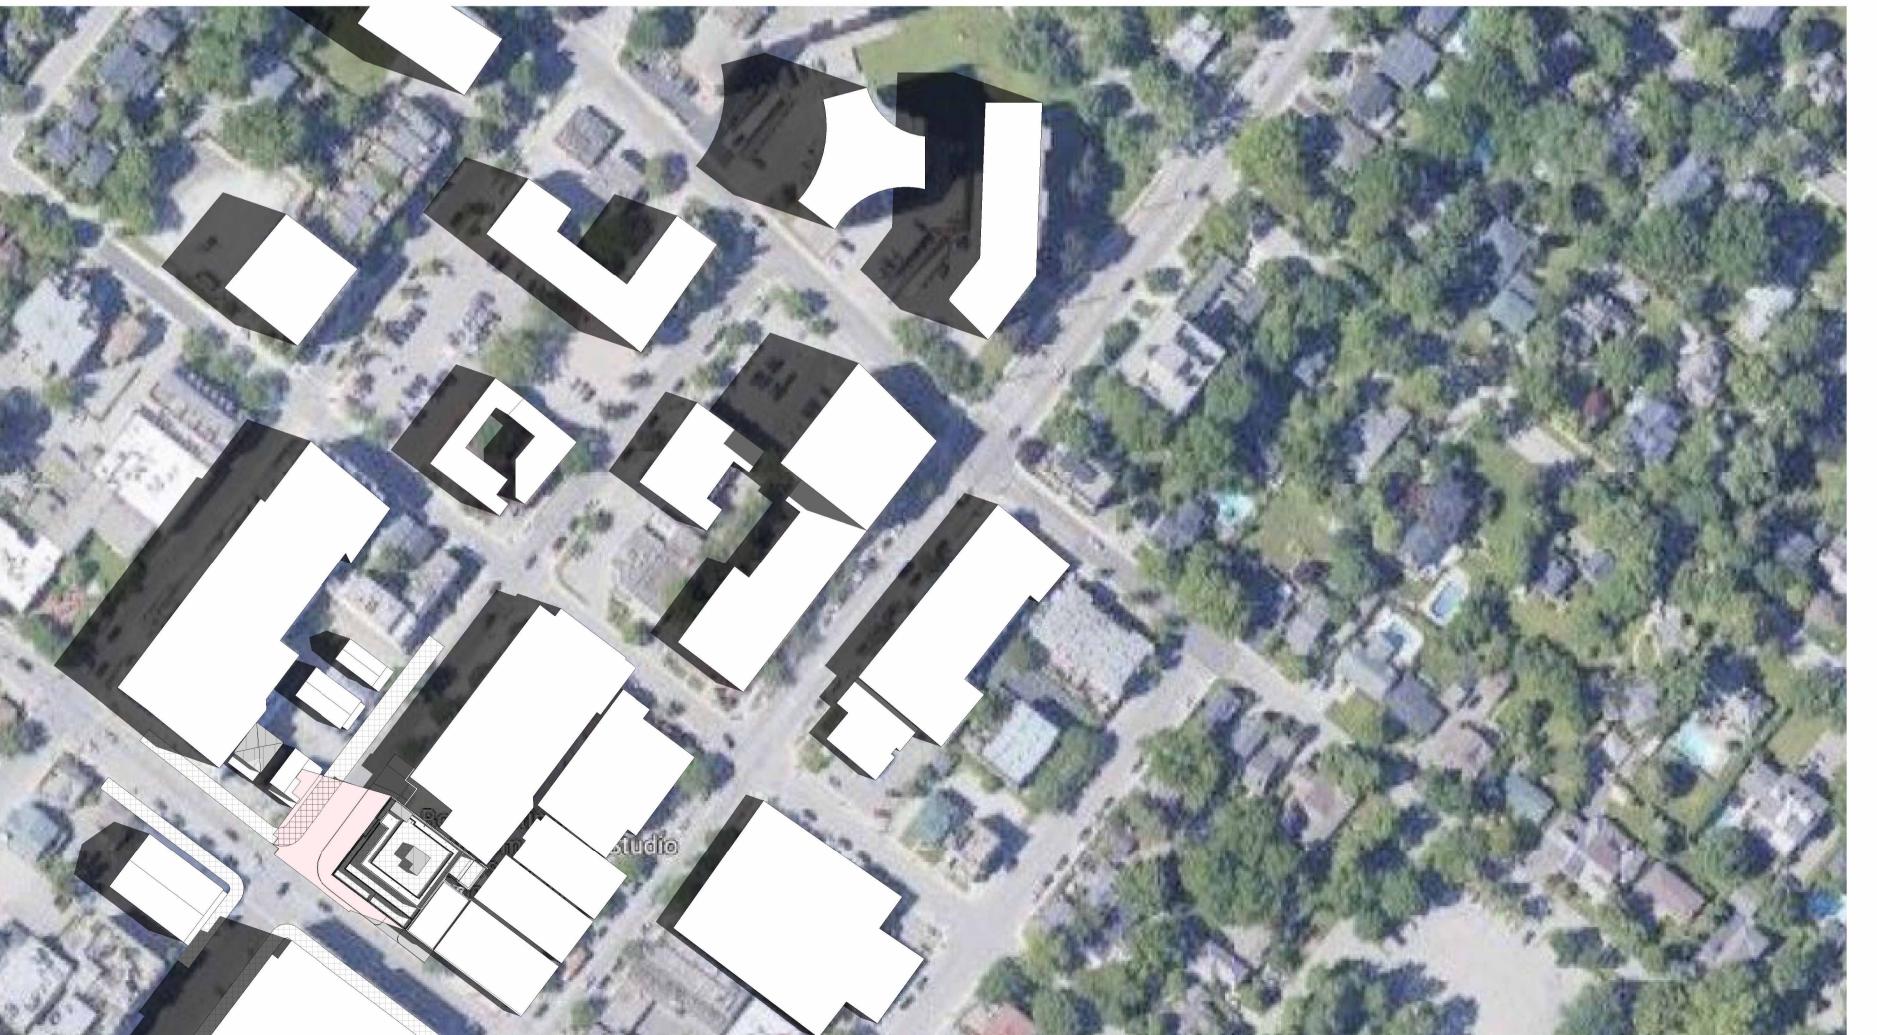

### SHADOW STUDY-APRIL 21st

DRAWN: CP

DATE: 01/12/23 SCALE: 1:1000 JOB NUMBER:

SHEET NUMBER: 22-345 A8.0

1 : 1000 APRIL 21ST -9.56AM

2 APRIL 21ST -10.56AM 1: 1000

Drawings must **NOT** be scaled. Contractor must check and verify all dimensions, specifications and drawings on site and report any discrepancies to the architect prior to proceeding with any of the work.

NO DATE: DESCRIPTION REVISIONS/ISSUANCE:

HICKS DESIGN STUDIO
295 ROBINSON STREET, SUITE 200 OAKVILLE ON, CAN L6J 1G7
WWW.HICKSDESIGNSTUDIO.CA T.905.339.1212

CI IENT:

#### TRAFALGAR ROAD

ADDRESS: 115 TRAFALGAR ROAD, CITY: OAKVILLE
DRAWING TITLE:

### SHADOW STUDY-APRIL 21st

2 APRIL 21ST -12.56PM 1 : 1000

Drawings must **NOT** be scaled. Contractor must check and verify all dimensions, specifications and drawings on site and report any discrepancies to the architect prior to proceeding with any of the work.