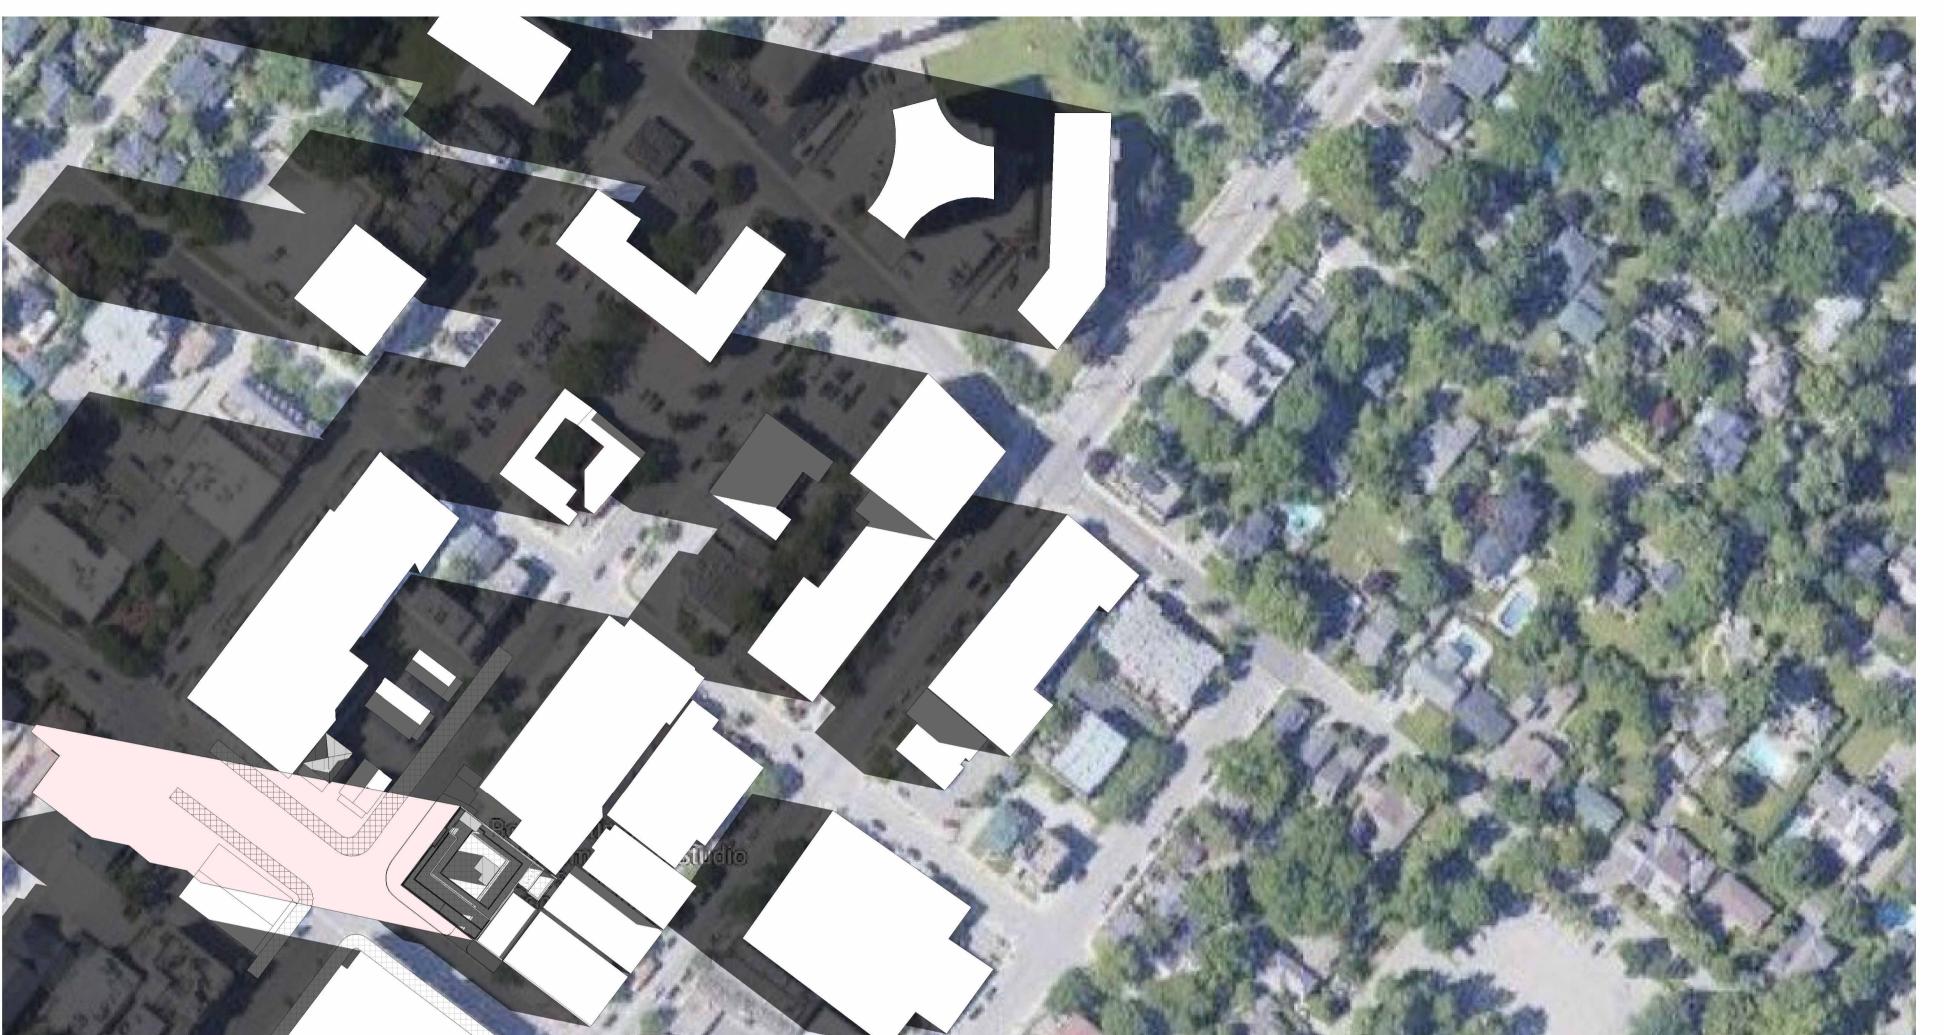

### TRAFALGAR ROAD

ADDRESS: 115 TRAFALGAR ROAD, CITY: OAKVILLE DRAWING TITLE:

### SHADOW STUDY-APRIL 21st

DRAWN: CP

DATE: 01/12/23 SCALE: 1:1000 JOB NUMBER:

SHEET NUMBER: 22-345 A8.0

1 : 1000 APRIL 21ST -9.56AM

2 APRIL 21ST -10.56AM 1: 1000

Drawings must **NOT** be scaled. Contractor must check and verify all dimensions, specifications and drawings on site and report any discrepancies to the architect prior to proceeding with any of the work.