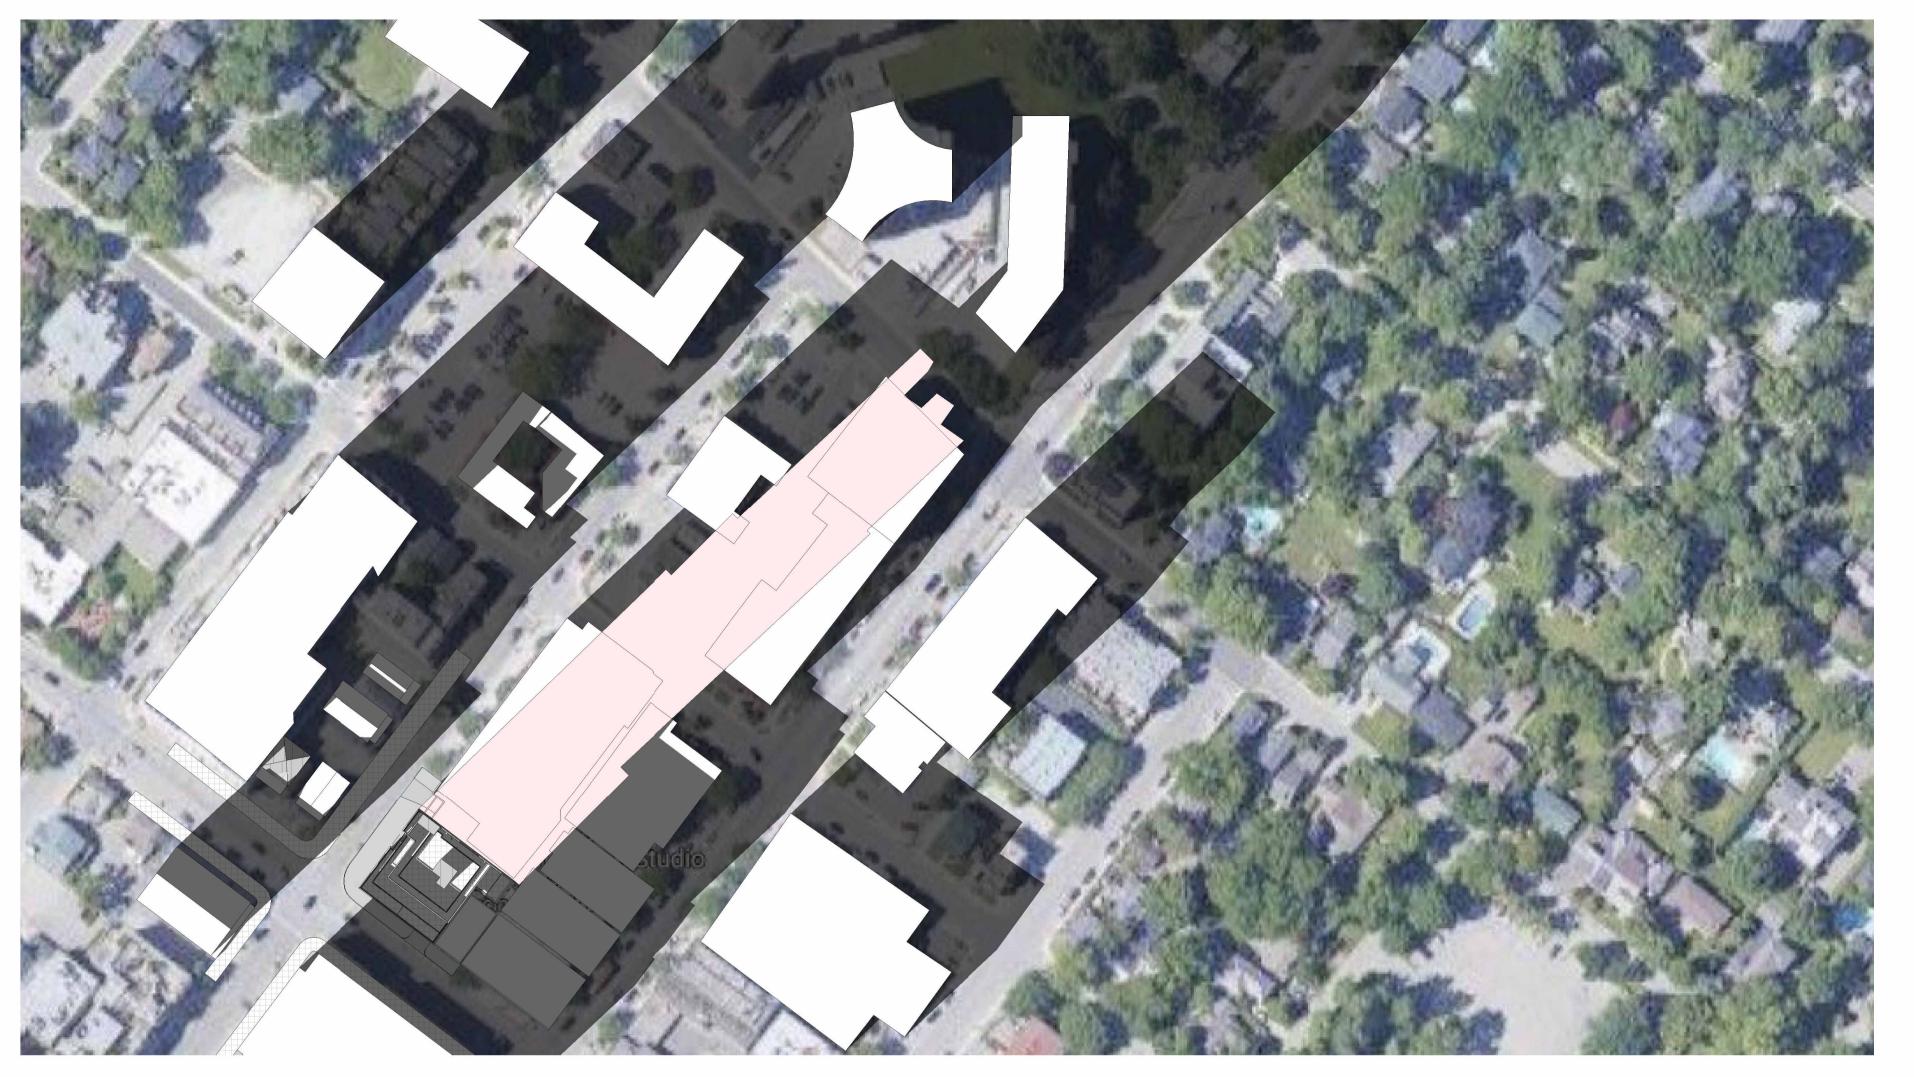

### SHADOW STUDY-APRIL 21st

2 APRIL 21ST -12.56PM 1 : 1000

Drawings must **NOT** be scaled. Contractor must check and verify all dimensions, specifications and drawings on site and report any discrepancies to the architect prior to proceeding with any of the work.

NO DATE: DESCRIPTION REVISIONS/ISSUANCE:

HICKS DESIGN STUDIO

295 ROBINSON STREET, SUITE 200 OAKVILLE ON, CAN L6J 1G7

WWW.HICKSDESIGNSTUDIO.CA T.905.339.1212

OLIENT:

### TRAFALGAR ROAD

ADDRESS: 115 TRAFALGAR ROAD, CITY: OAKVILLE DRAWING TITLE:

SHADOW STUDY-APRIL 21st

DRAWN: CP

DATE: 01/12/23
JOB NUMBER:
22-345

SCALE: 1:1000 SHEET NUMBER:

1 APRIL 21ST -1.56PM 1:1000

2 APRIL 21ST -2.56PM 1:1000