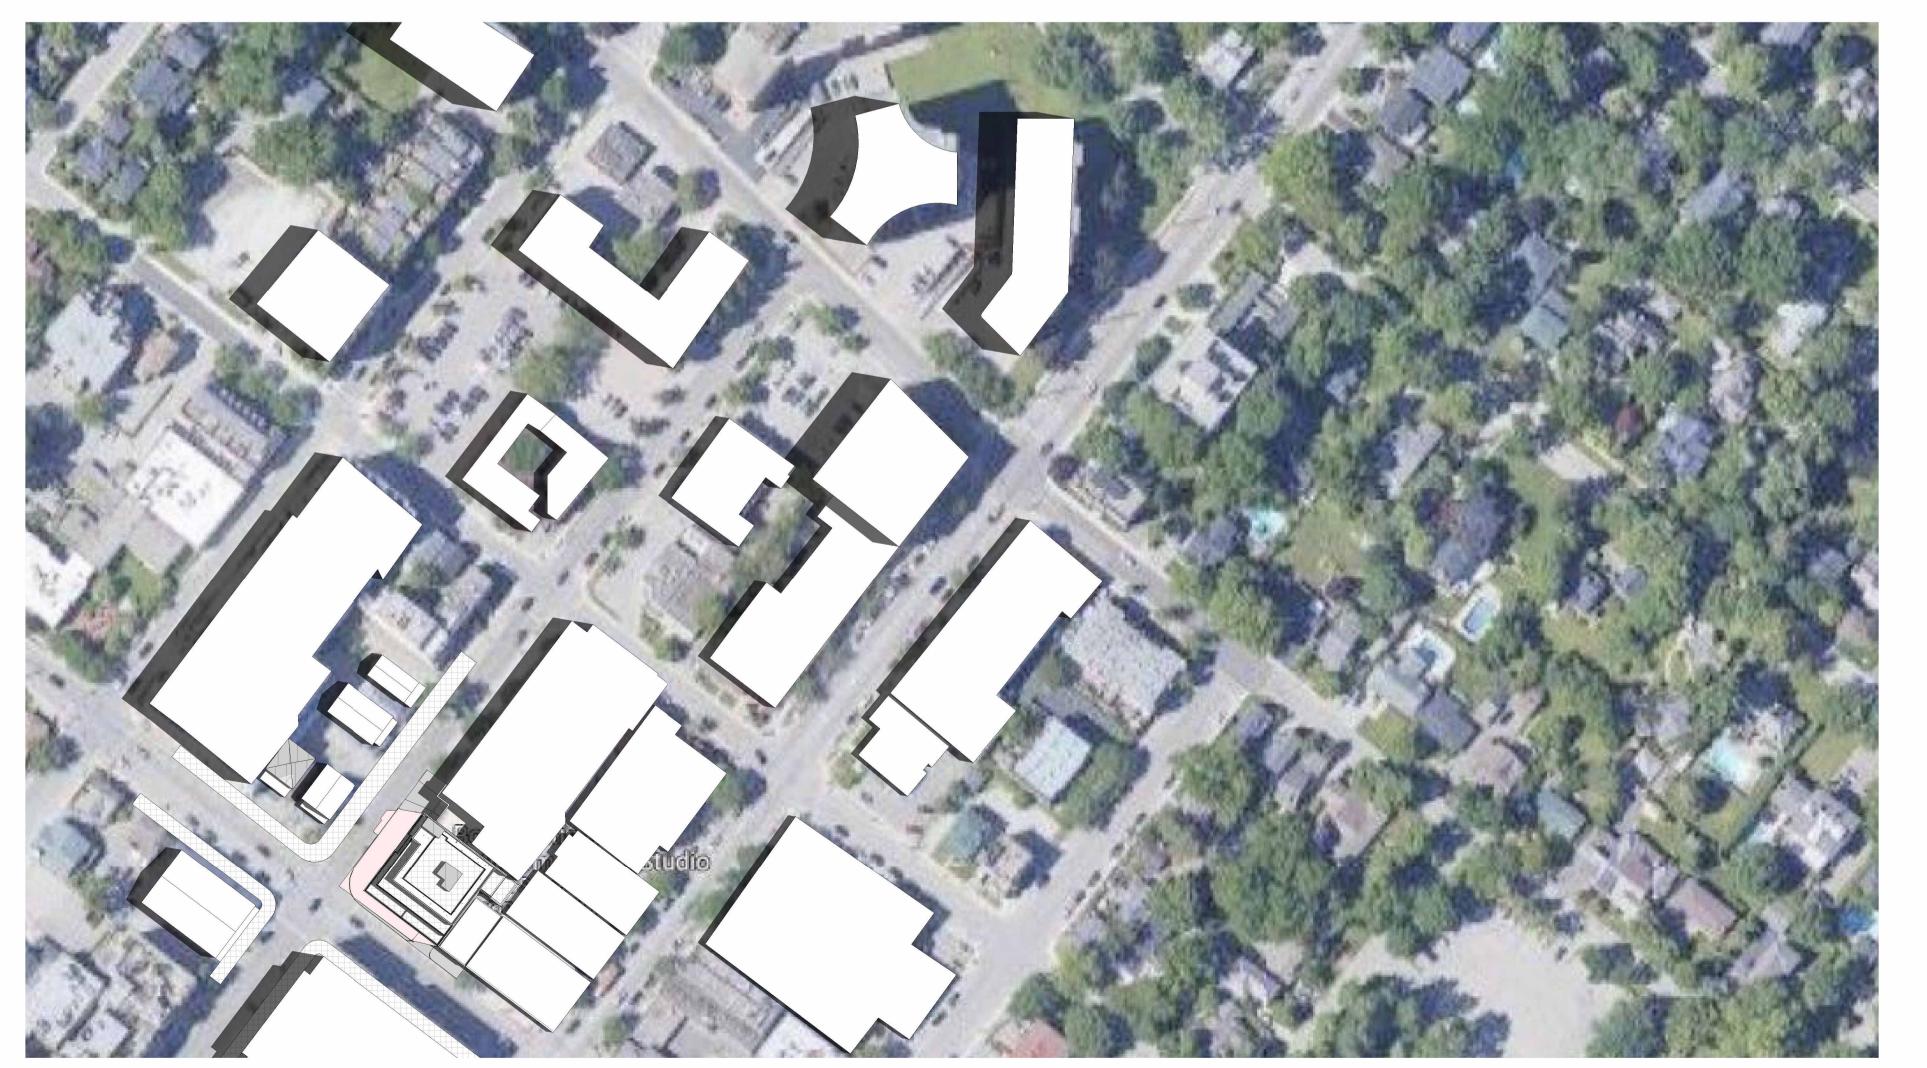

### SHADOW STUDY-APRIL 21st

DRAWN: CP DATE: 01/12/23

SCALE: 1:1000 SHEET NUMBER: JOB NUMBER: 22-345

1 JUNE 21ST -7.07AM 1 : 1000

2 JUNE 21ST -8.07AM 1:1000

Drawings must **NOT** be scaled. Contractor must check and verify all dimensions, specifications and drawings on site and report any discrepancies to the architect prior to proceeding with any of the work.