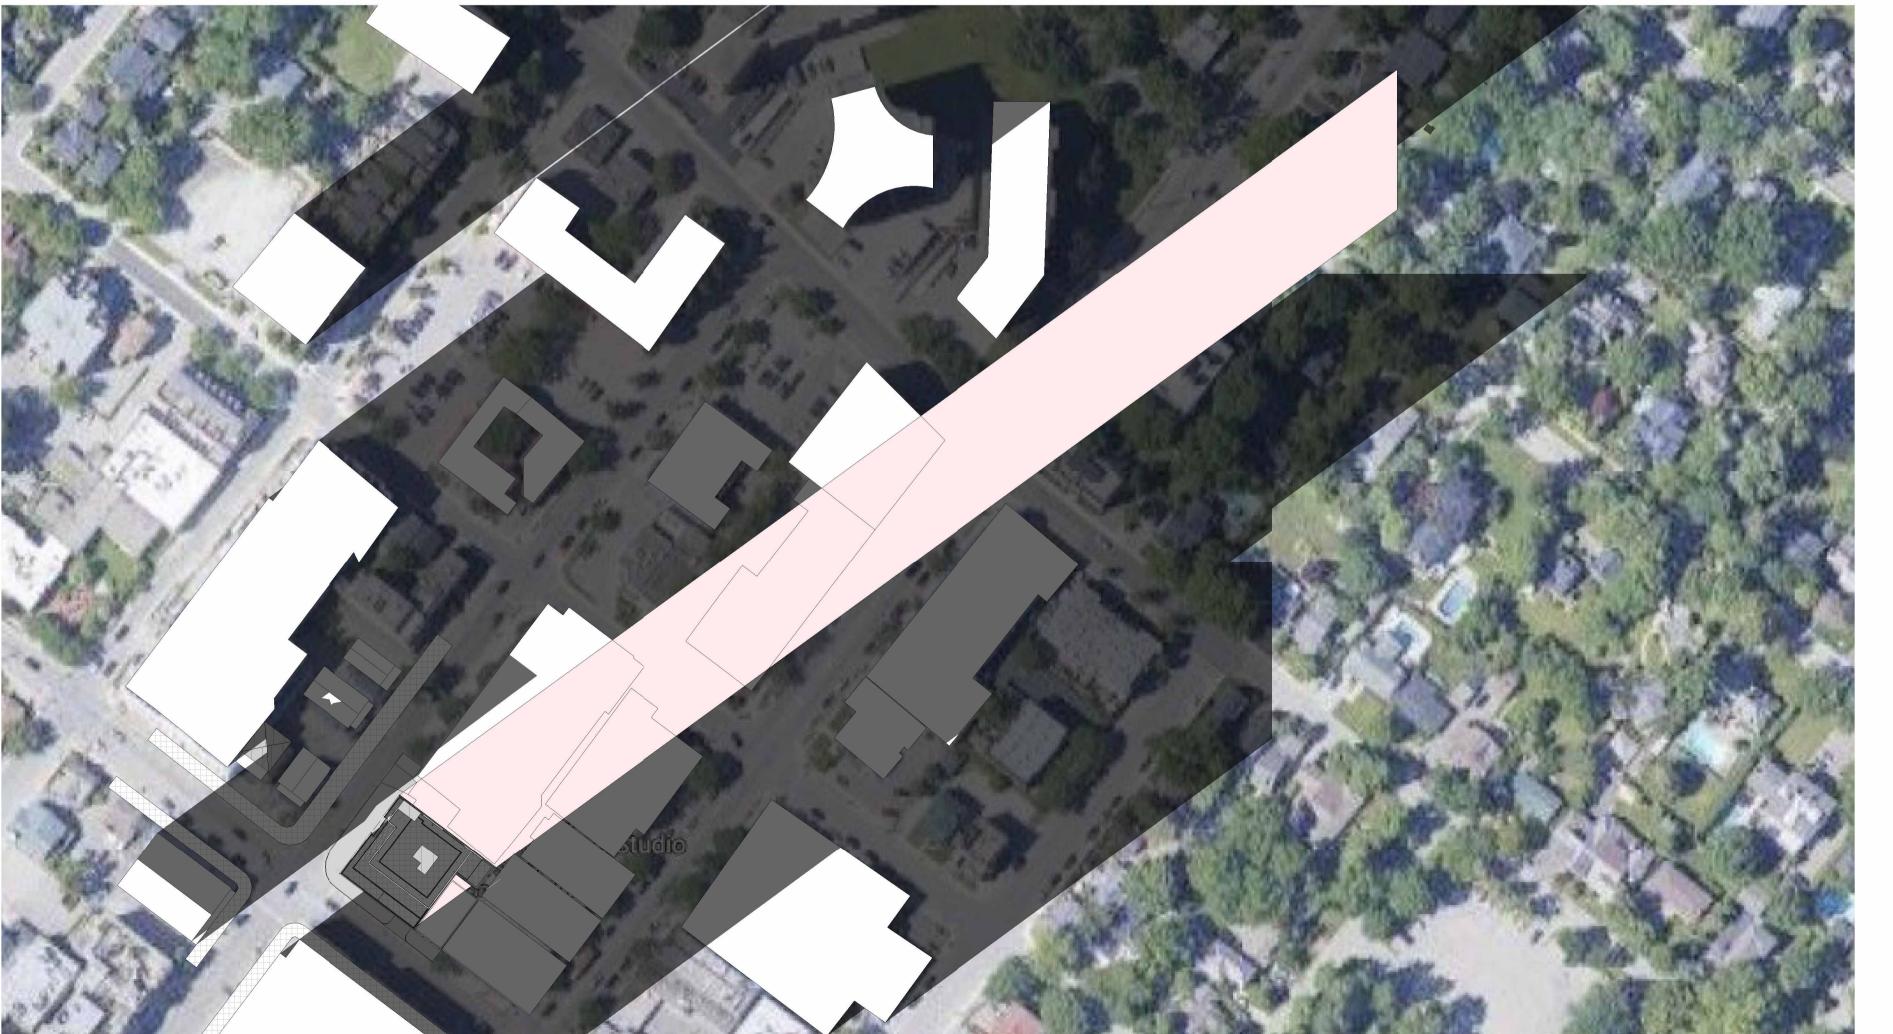

#### SHADOW STUDY-SEP 21st

DRAWN: CP

DATE: 01/12/23 SCALE: 1:1000

JOB NUMBER: SHEET NUMBER:

Drawings must **NOT** be scaled. Contractor must check and verify all dimensions, specifications and drawings on site and report any discrepancies to the architect prior to proceeding with any of the work.

### SHADOW STUDY-SEP 21st

DRAWN: CP

DATE: 01/12/23 SCALE: 1:1000 JOB NUMBER: SHEET NUMBER:

2 DECEMBER 21ST -9.18AM 1:1000

1 DECEMBER 21ST -10.18AM 1:1000

Drawings must **NOT** be scaled. Contractor must check and verify all dimensions, specifications and drawings on site and report any discrepancies to the architect prior to proceeding with any of the work.