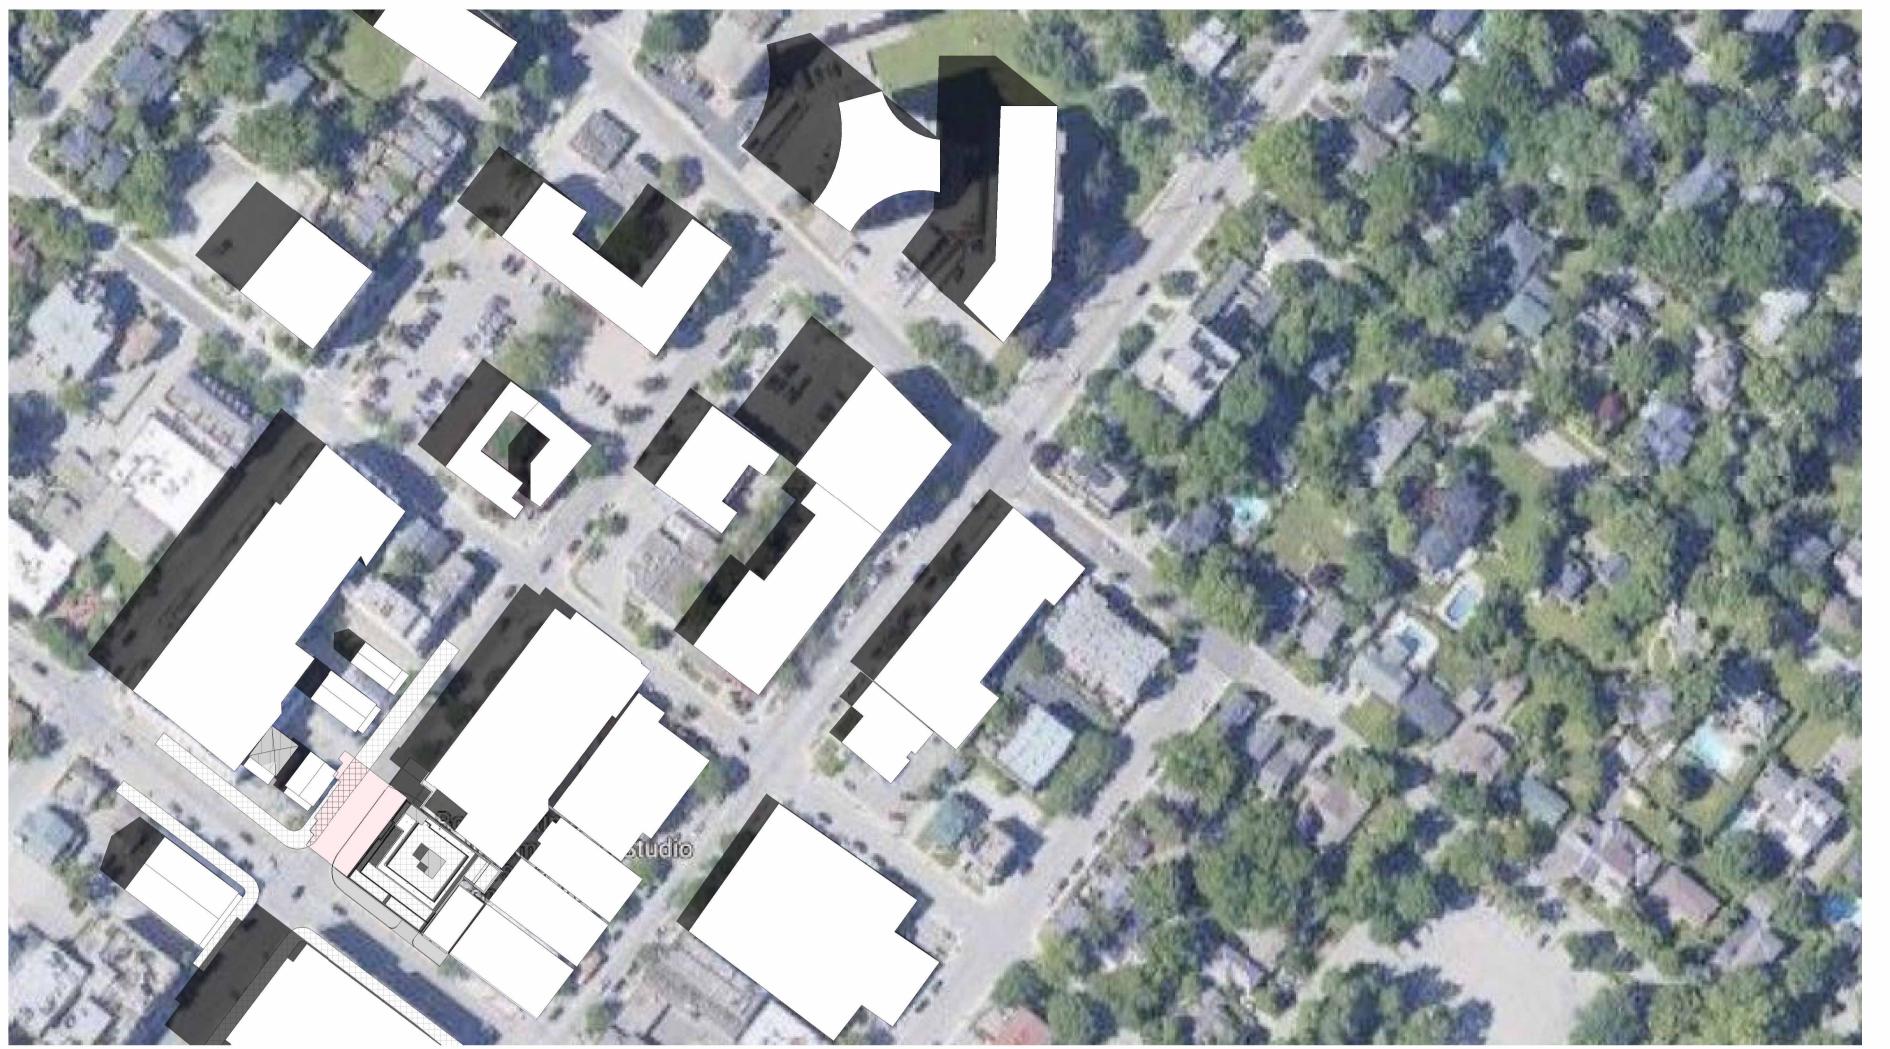

### SHADOW STUDY-APRIL 21st

2 APRIL 21ST -12.56PM 1 : 1000

Drawings must **NOT** be scaled. Contractor must check and verify all dimensions, specifications and drawings on site and report any discrepancies to the architect prior to proceeding with any of the work.

NO DATE: DESCRIPTION REVISIONS/ISSUANCE:

HICKS DESIGN STUDIO

295 ROBINSON STREET, SUITE 200 OAKVILLE ON, CAN L6J 1G7

WWW.HICKSDESIGNSTUDIO.CA T.905.339.1212

OLIENT:

### TRAFALGAR ROAD

ADDRESS: 115 TRAFALGAR ROAD, CITY: OAKVILLE DRAWING TITLE:

SHADOW STUDY-APRIL 21st

DRAWN: CP

DATE: 01/12/23
JOB NUMBER:
22-345

SCALE: 1:1000 SHEET NUMBER:

1 APRIL 21ST -1.56PM 1:1000

2 APRIL 21ST -2.56PM 1:1000