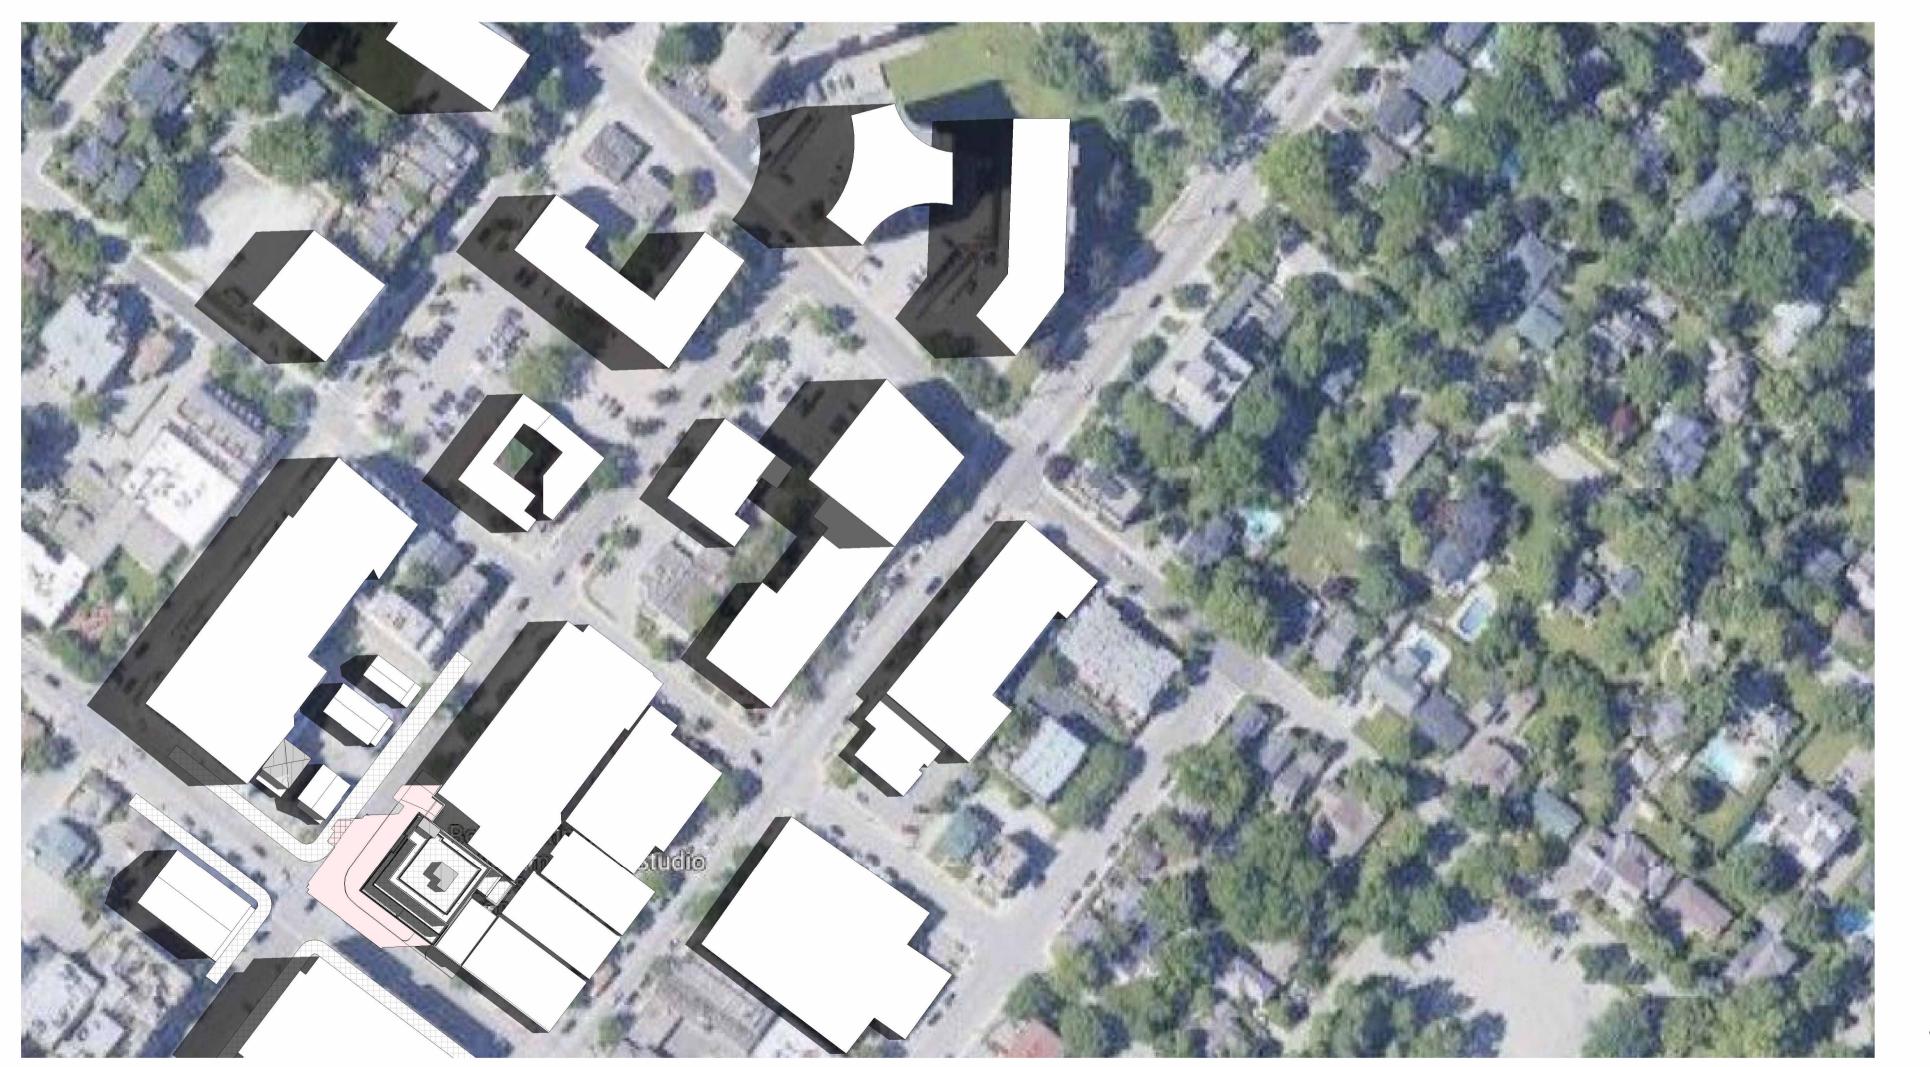

### SHADOW STUDY-APRIL 21st

DRAWN: CP

DATE: 01/12/23 SCALE: 1:1000 JOB NUMBER:

SHEET NUMBER: 22-345 A8.0

1 : 1000 APRIL 21ST -9.56AM

2 APRIL 21ST -10.56AM 1: 1000

Drawings must **NOT** be scaled. Contractor must check and verify all dimensions, specifications and drawings on site and report any discrepancies to the architect prior to proceeding with any of the work.

NO DATE: DESCRIPTION REVISIONS/ISSUANCE:

HICKS DESIGN STUDIO
295 ROBINSON STREET, SUITE 200 OAKVILLE ON, CAN L6J 1G7
WWW.HICKSDESIGNSTUDIO.CA T.905.339.1212

CI IENT:

#### TRAFALGAR ROAD

ADDRESS: 115 TRAFALGAR ROAD, CITY: OAKVILLE
DRAWING TITLE:

### SHADOW STUDY-APRIL 21st

2 APRIL 21ST -12.56PM 1 : 1000

Drawings must **NOT** be scaled. Contractor must check and verify all dimensions, specifications and drawings on site and report any discrepancies to the architect prior to proceeding with any of the work.