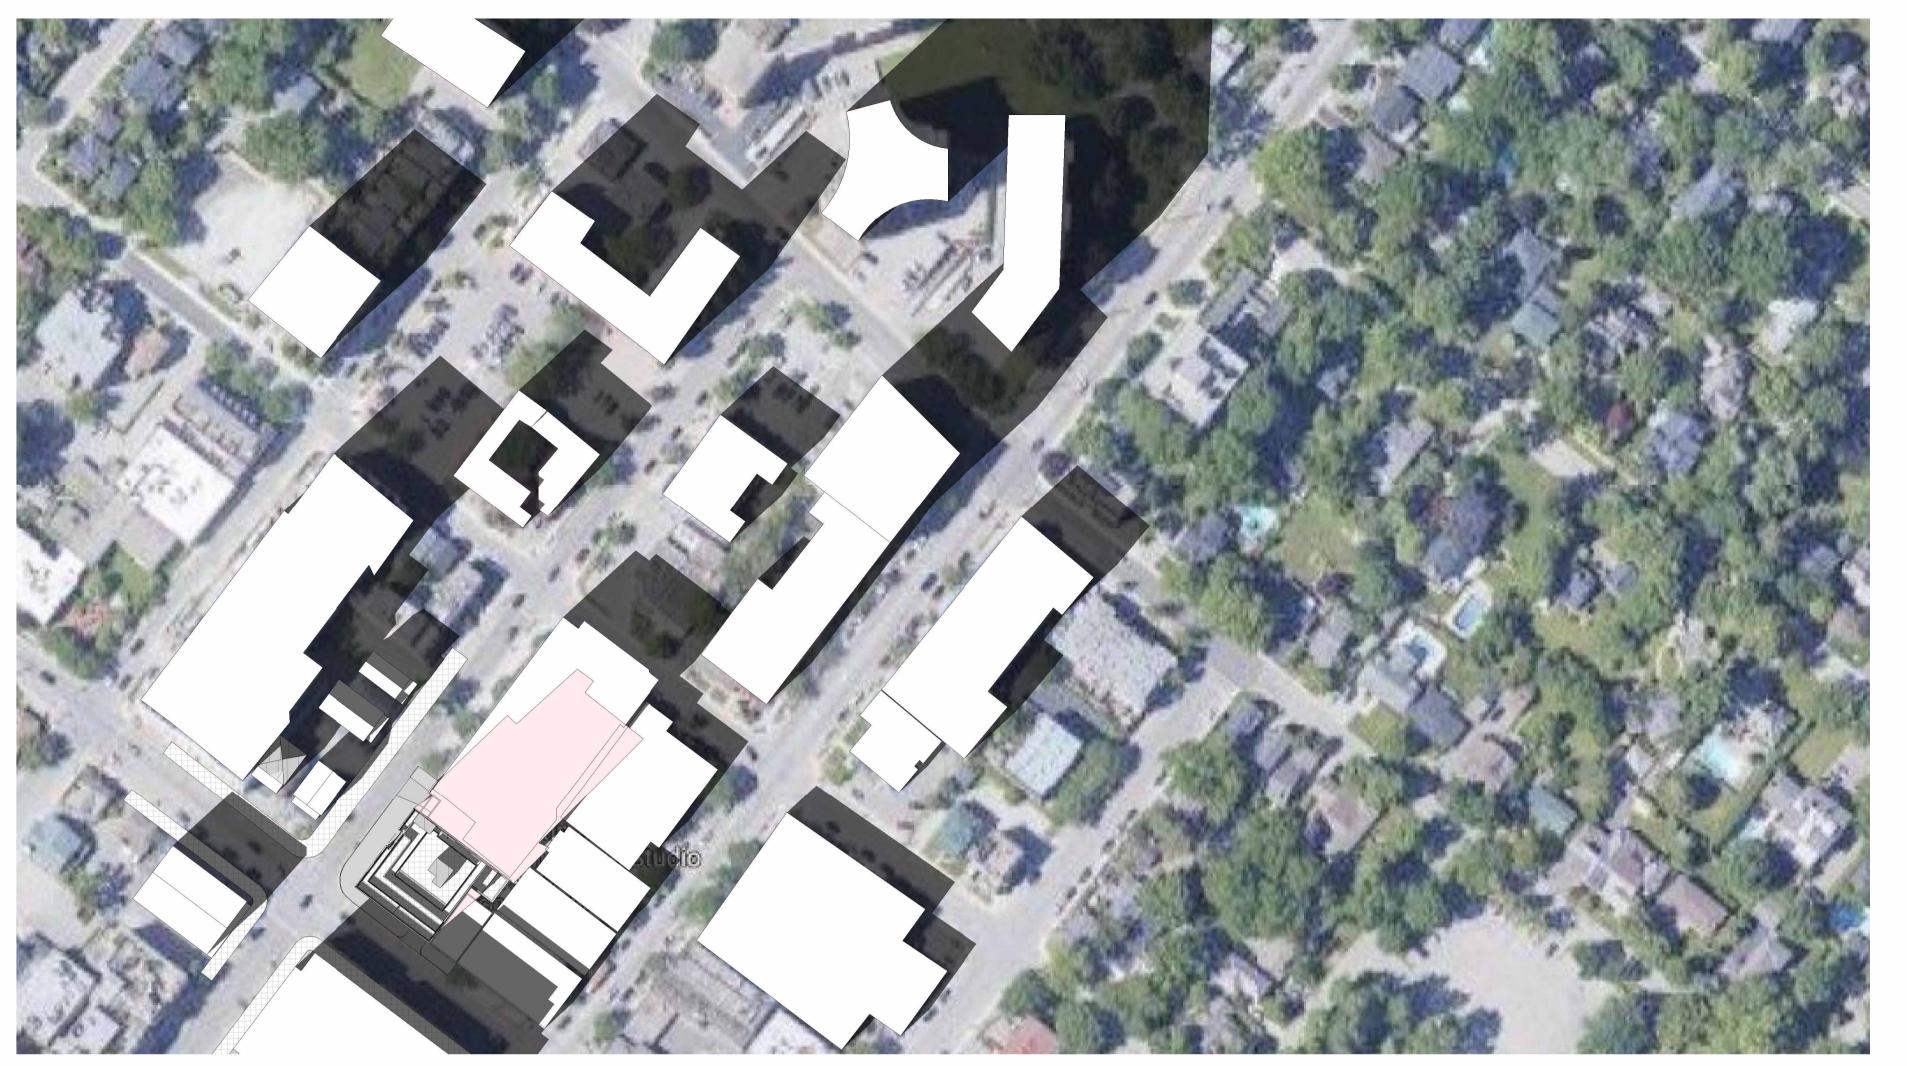

### SHADOW STUDY-APRIL 21st

2 APRIL 21ST -12.56PM 1 : 1000

Drawings must **NOT** be scaled. Contractor must check and verify all dimensions, specifications and drawings on site and report any discrepancies to the architect prior to proceeding with any of the work.

NO DATE: DESCRIPTION REVISIONS/ISSUANCE:

HICKS DESIGN STUDIO

295 ROBINSON STREET, SUITE 200 OAKVILLE ON, CAN L6J 1G7

WWW.HICKSDESIGNSTUDIO.CA T.905.339.1212

OLIENT:

### TRAFALGAR ROAD

ADDRESS: 115 TRAFALGAR ROAD, CITY: OAKVILLE DRAWING TITLE:

SHADOW STUDY-APRIL 21st

DRAWN: CP

DATE: 01/12/23
JOB NUMBER:
22-345

SCALE: 1:1000 SHEET NUMBER:

1 APRIL 21ST -1.56PM 1:1000

2 APRIL 21ST -2.56PM 1:1000