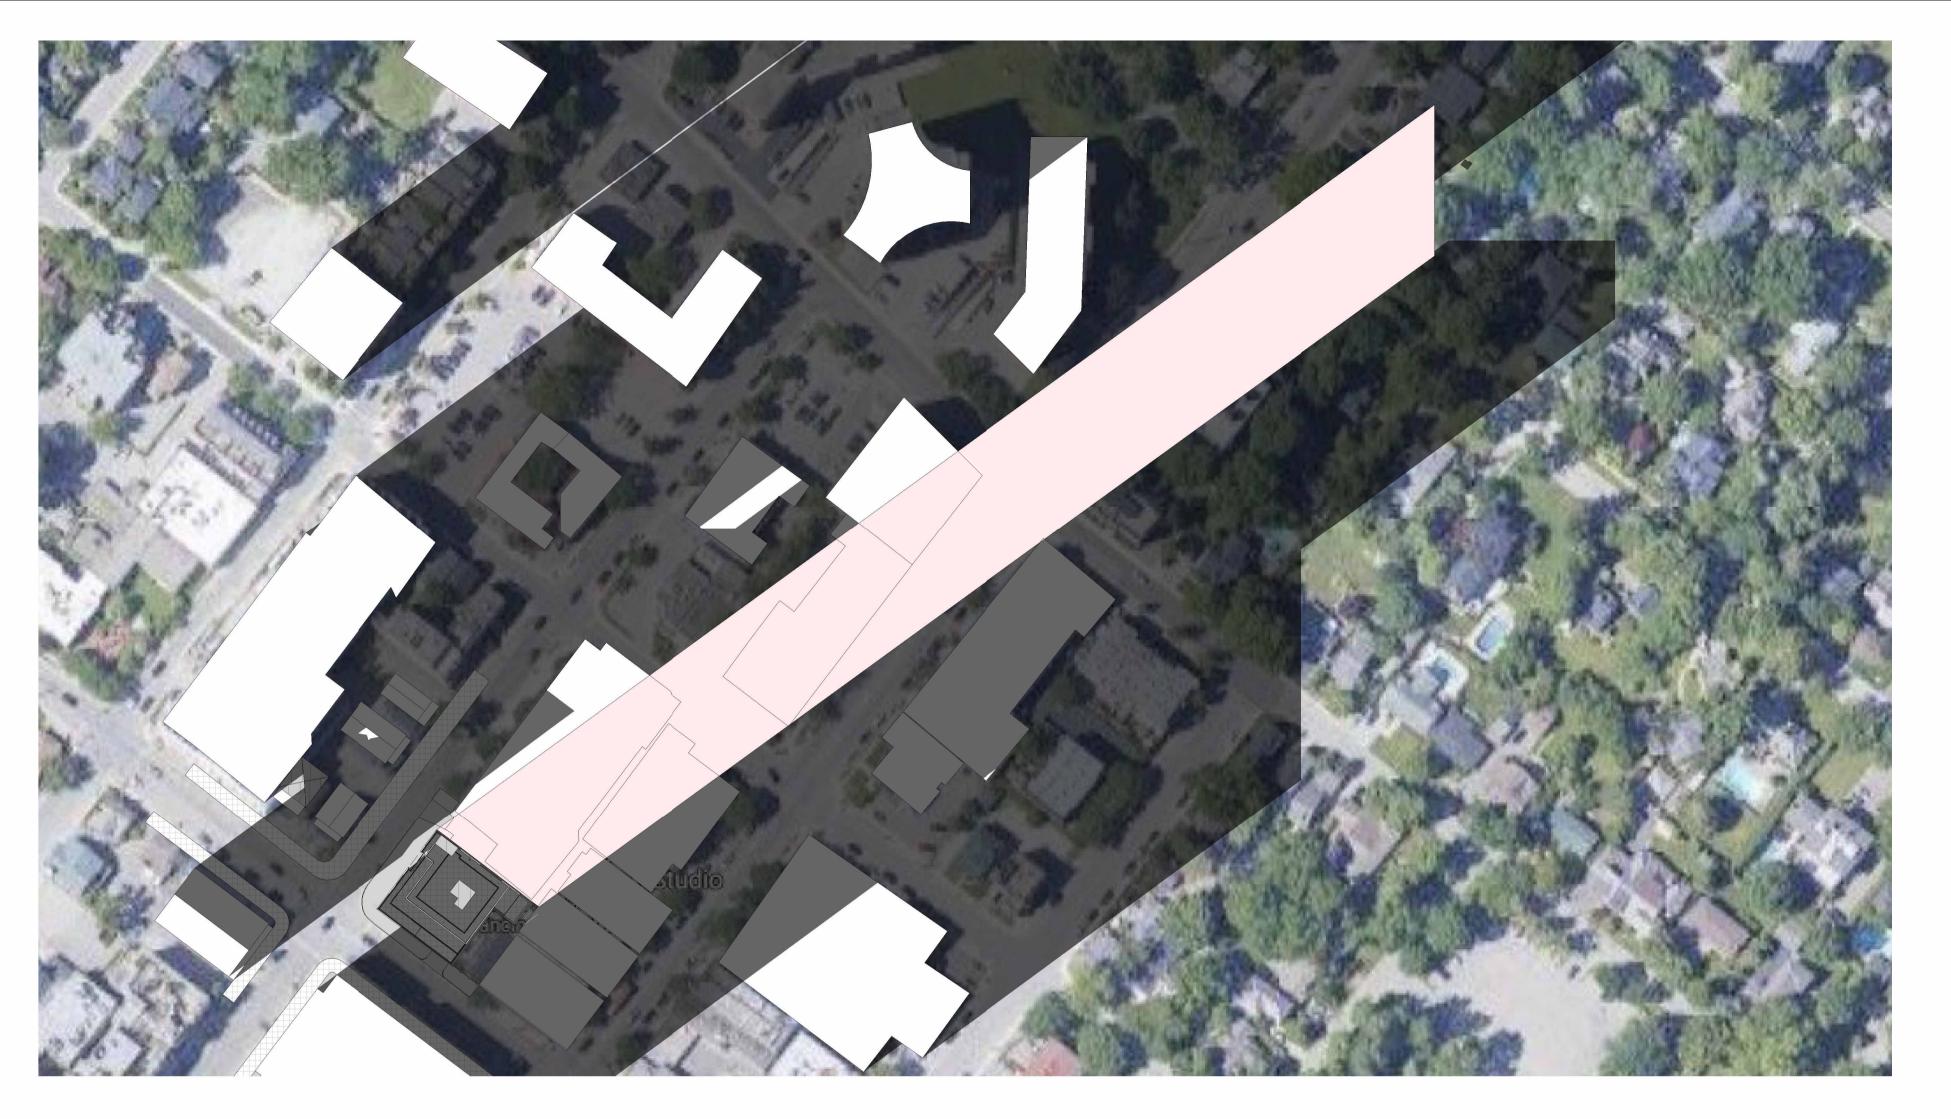

#### SHADOW STUDY-SEP 21st

DRAWN: CP

DATE: 01/12/23 SCALE: 1:1000

JOB NUMBER: SHEET NUMBER:

Drawings must **NOT** be scaled. Contractor must check and verify all dimensions, specifications and drawings on site and report any discrepancies to the architect prior to proceeding with any of the work.

### SHADOW STUDY-SEP 21st

DRAWN: CP

DATE: 01/12/23 SCALE: 1:1000 JOB NUMBER: SHEET NUMBER:

2 DECEMBER 21ST -9.18AM 1:1000

1 DECEMBER 21ST -10.18AM 1:1000

Drawings must **NOT** be scaled. Contractor must check and verify all dimensions, specifications and drawings on site and report any discrepancies to the architect prior to proceeding with any of the work.