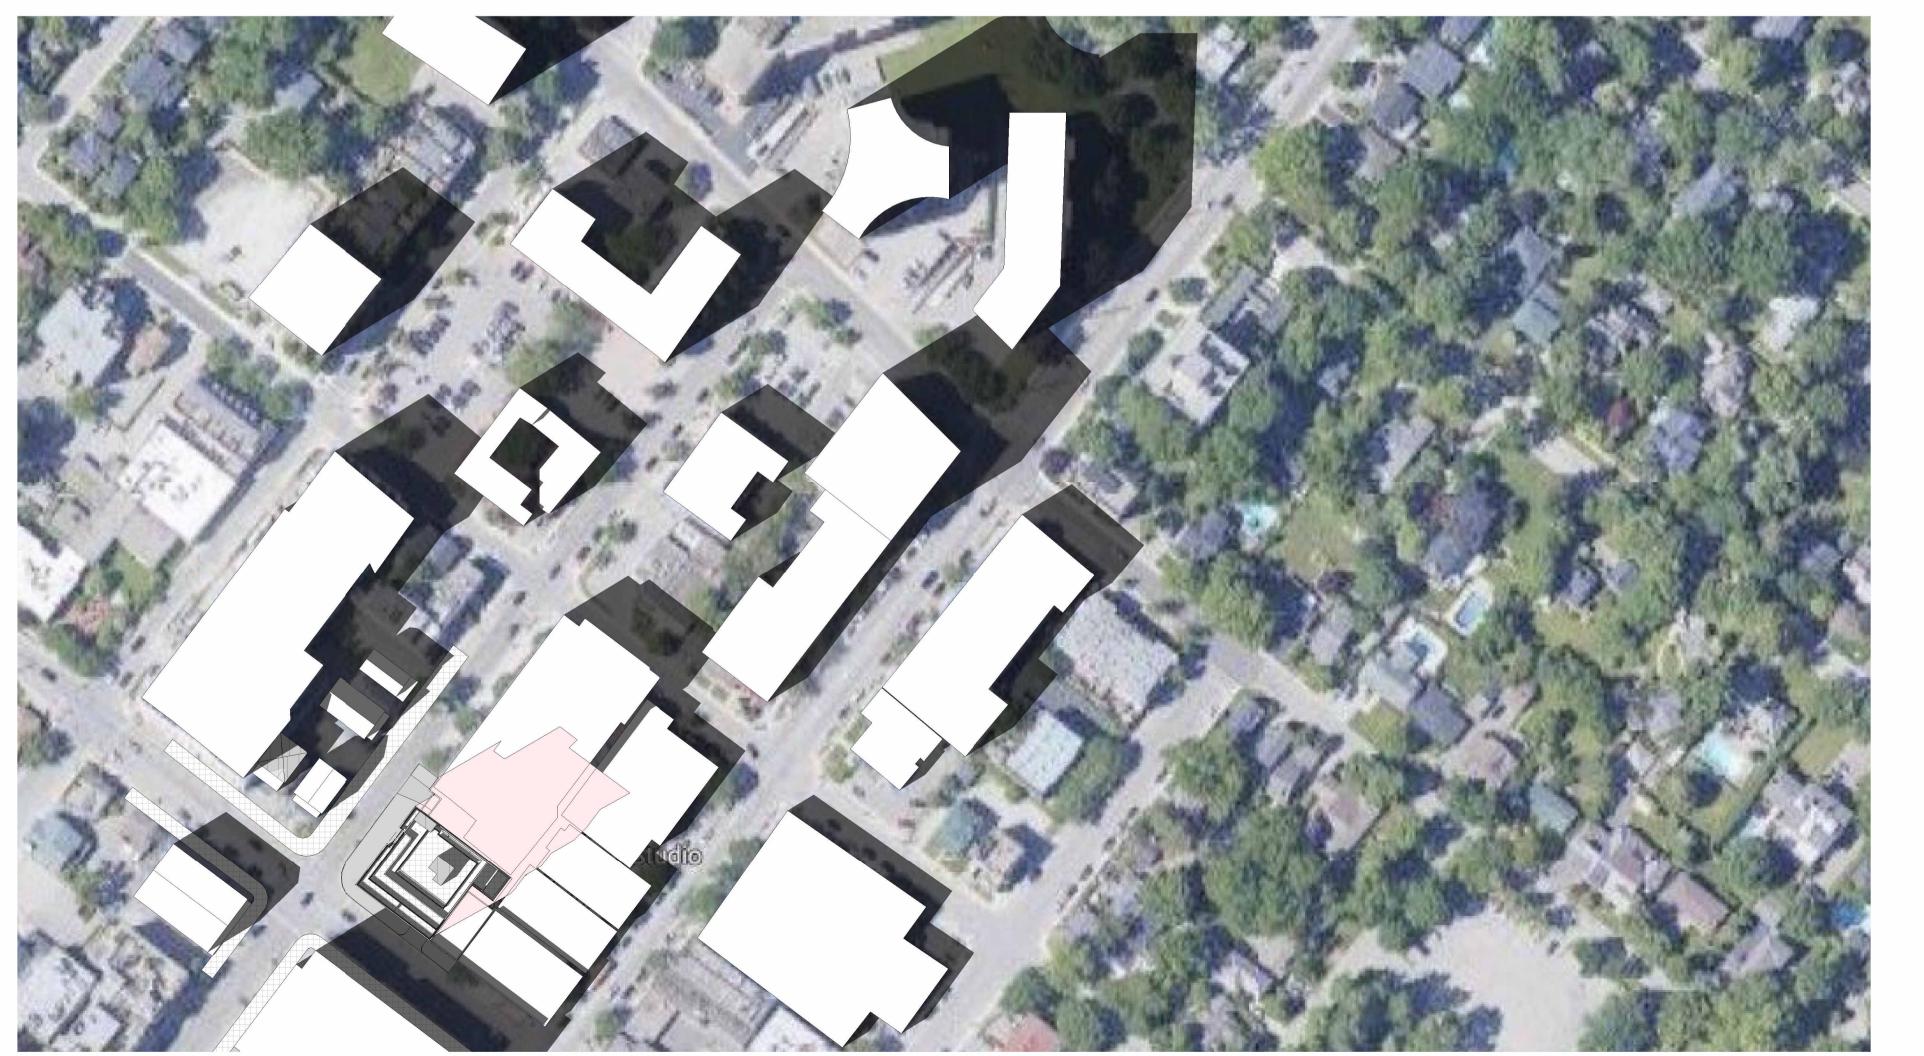

### SHADOW STUDY-APRIL 21st

DRAWN: CP

DATE: 01/12/23 SCALE: 1:1000 JOB NUMBER:

SHEET NUMBER: 22-345 A8.0

1 : 1000 APRIL 21ST -9.56AM

2 APRIL 21ST -10.56AM 1: 1000

Drawings must **NOT** be scaled. Contractor must check and verify all dimensions, specifications and drawings on site and report any discrepancies to the architect prior to proceeding with any of the work.

NO DATE: DESCRIPTION REVISIONS/ISSUANCE:

HICKS DESIGN STUDIO
295 ROBINSON STREET, SUITE 200 OAKVILLE ON, CAN L6J 1G7
WWW.HICKSDESIGNSTUDIO.CA T.905.339.1212

CI IENT:

#### TRAFALGAR ROAD

ADDRESS: 115 TRAFALGAR ROAD, CITY: OAKVILLE
DRAWING TITLE:

### SHADOW STUDY-APRIL 21st

2 APRIL 21ST -12.56PM 1 : 1000

Drawings must **NOT** be scaled. Contractor must check and verify all dimensions, specifications and drawings on site and report any discrepancies to the architect prior to proceeding with any of the work.