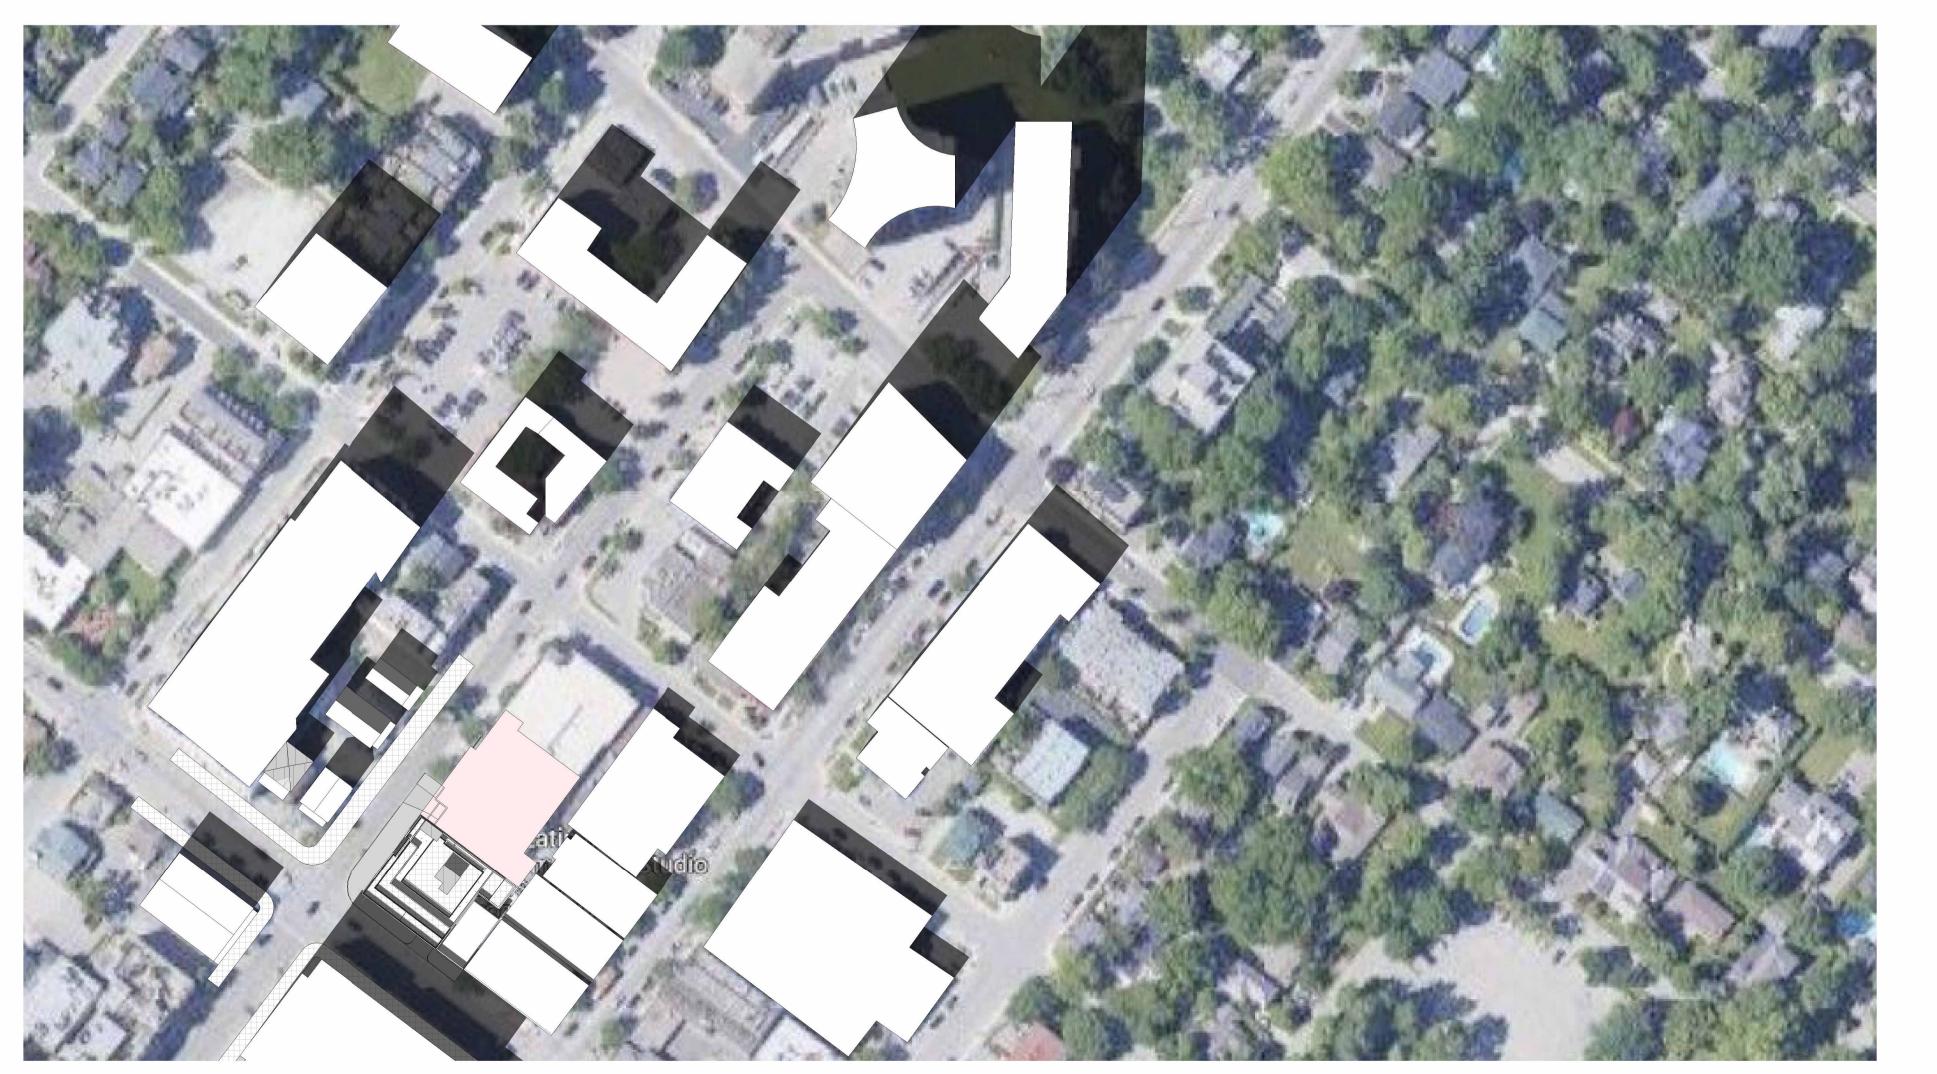

### SHADOW STUDY-APRIL 21st

DRAWN: CP

DATE: 01/12/23 SCALE: 1:1000 JOB NUMBER:

SHEET NUMBER: 22-345 A8.0

1 : 1000 APRIL 21ST -9.56AM

2 APRIL 21ST -10.56AM 1: 1000

Drawings must **NOT** be scaled. Contractor must check and verify all dimensions, specifications and drawings on site and report any discrepancies to the architect prior to proceeding with any of the work.

NO DATE: DESCRIPTION REVISIONS/ISSUANCE:

HICKS DESIGN STUDIO
295 ROBINSON STREET, SUITE 200 OAKVILLE ON, CAN L6J 1G7
WWW.HICKSDESIGNSTUDIO.CA T.905.339.1212

CI IENT:

#### TRAFALGAR ROAD

ADDRESS: 115 TRAFALGAR ROAD, CITY: OAKVILLE
DRAWING TITLE:

### SHADOW STUDY-APRIL 21st

2 APRIL 21ST -12.56PM 1 : 1000

Drawings must **NOT** be scaled. Contractor must check and verify all dimensions, specifications and drawings on site and report any discrepancies to the architect prior to proceeding with any of the work.