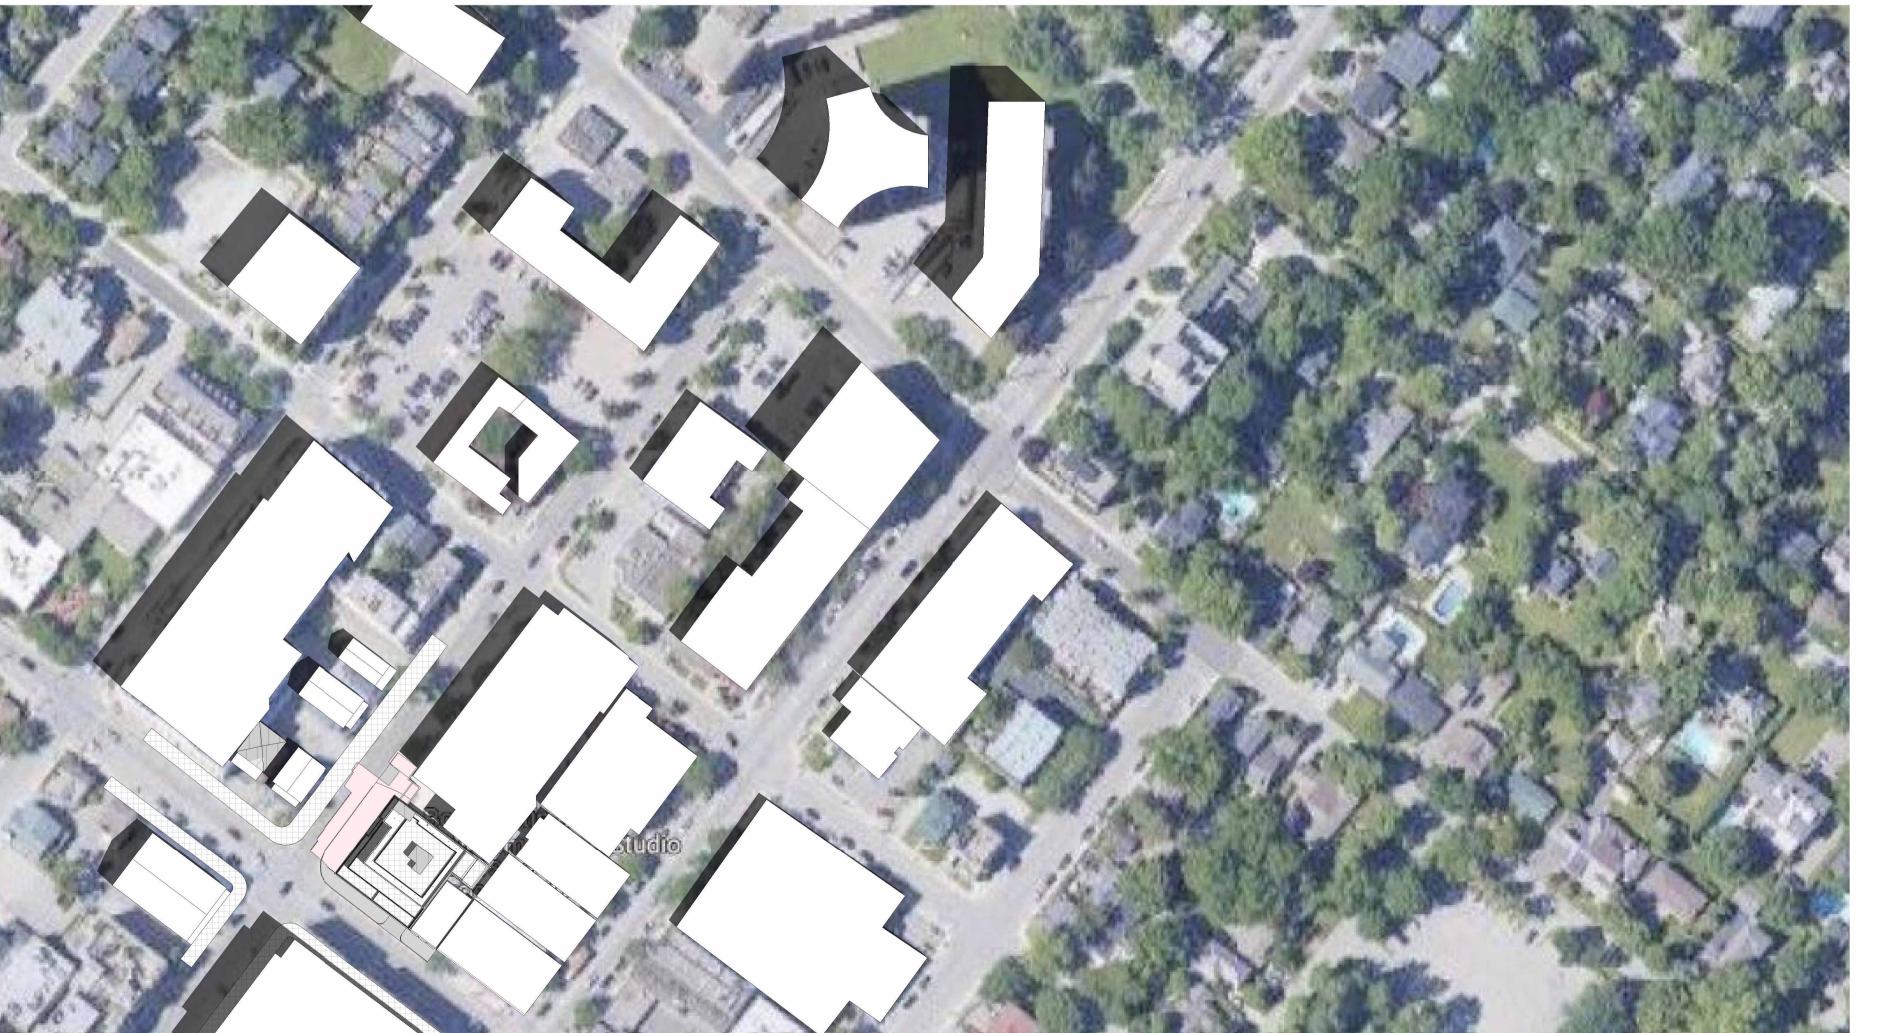

### TRAFALGAR ROAD

ADDRESS: 115 TRAFALGAR ROAD, CITY: OAKVILLE DRAWING TITLE:

SHADOW STUDY-APRIL 21st

DRAWN: CP

DATE: 01/12/23
JOB NUMBER:
22-345

SCALE: 1:1000 SHEET NUMBER:

1 APRIL 21ST -1.56PM 1:1000

2 APRIL 21ST -2.56PM 1:1000

Drawings must **NOT** be scaled. Contractor must check and verify all dimensions, specifications and drawings on site and report any discrepancies to the architect prior to proceeding with any of the work.

NO DATE: DESCRIPTION REVISIONS/ISSUANCE:

HICKS DESIGN STUDIO
295 ROBINSON STREET, SUITE 200 OAKVILLE ON, CAN L6J 1G7
WWW.HICKSDESIGNSTUDIO.CA T.905.339.1212

### TRAFALGAR ROAD

ADDRESS: 115 TRAFALGAR ROAD, CITY: OAKVILLE DRAWING TITLE: