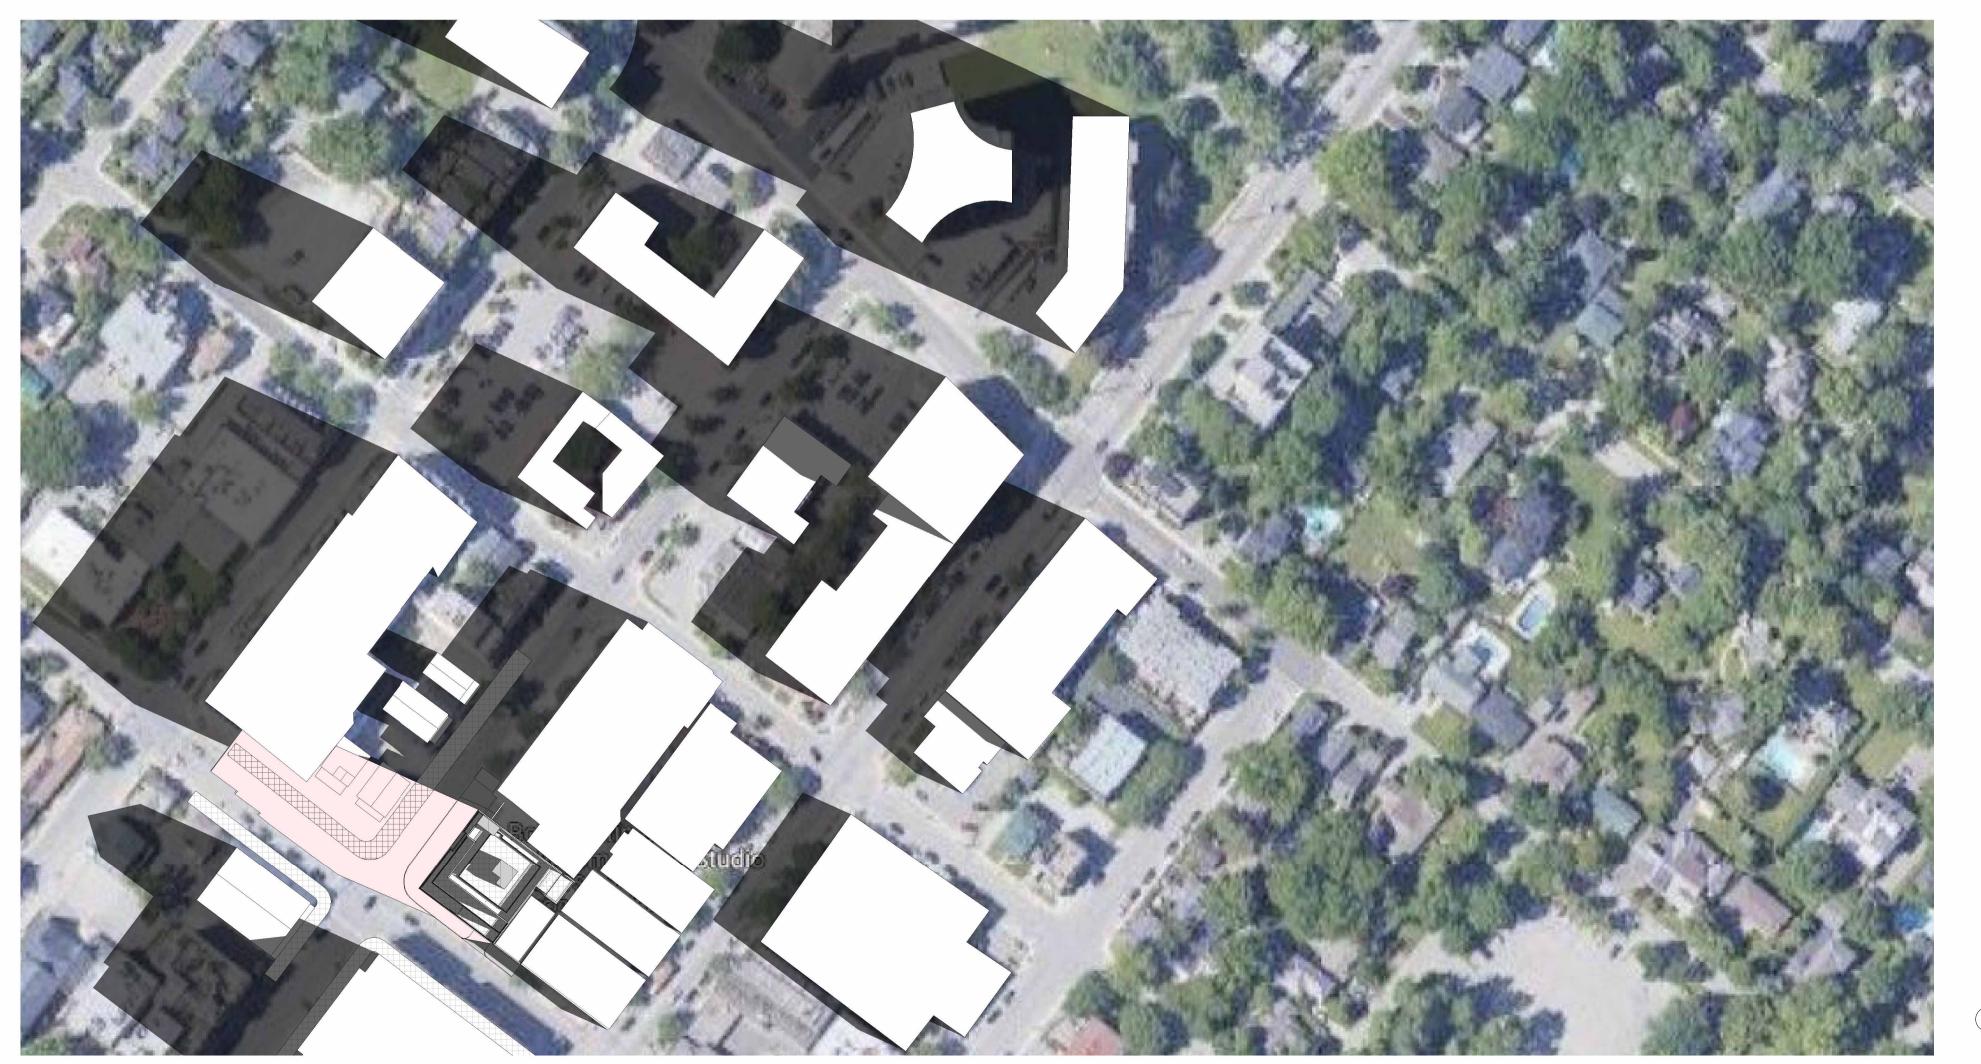

### TRAFALGAR ROAD

ADDRESS: 115 TRAFALGAR ROAD, CITY: OAKVILLE DRAWING TITLE:

### SHADOW STUDY-APRIL 21st

DRAWN: CP

DATE: 01/12/23 SCALE: 1:1000 JOB NUMBER:

SHEET NUMBER: 22-345 A8.0

1 : 1000 APRIL 21ST -9.56AM

2 APRIL 21ST -10.56AM 1: 1000

Drawings must **NOT** be scaled. Contractor must check and verify all dimensions, specifications and drawings on site and report any discrepancies to the architect prior to proceeding with any of the work.