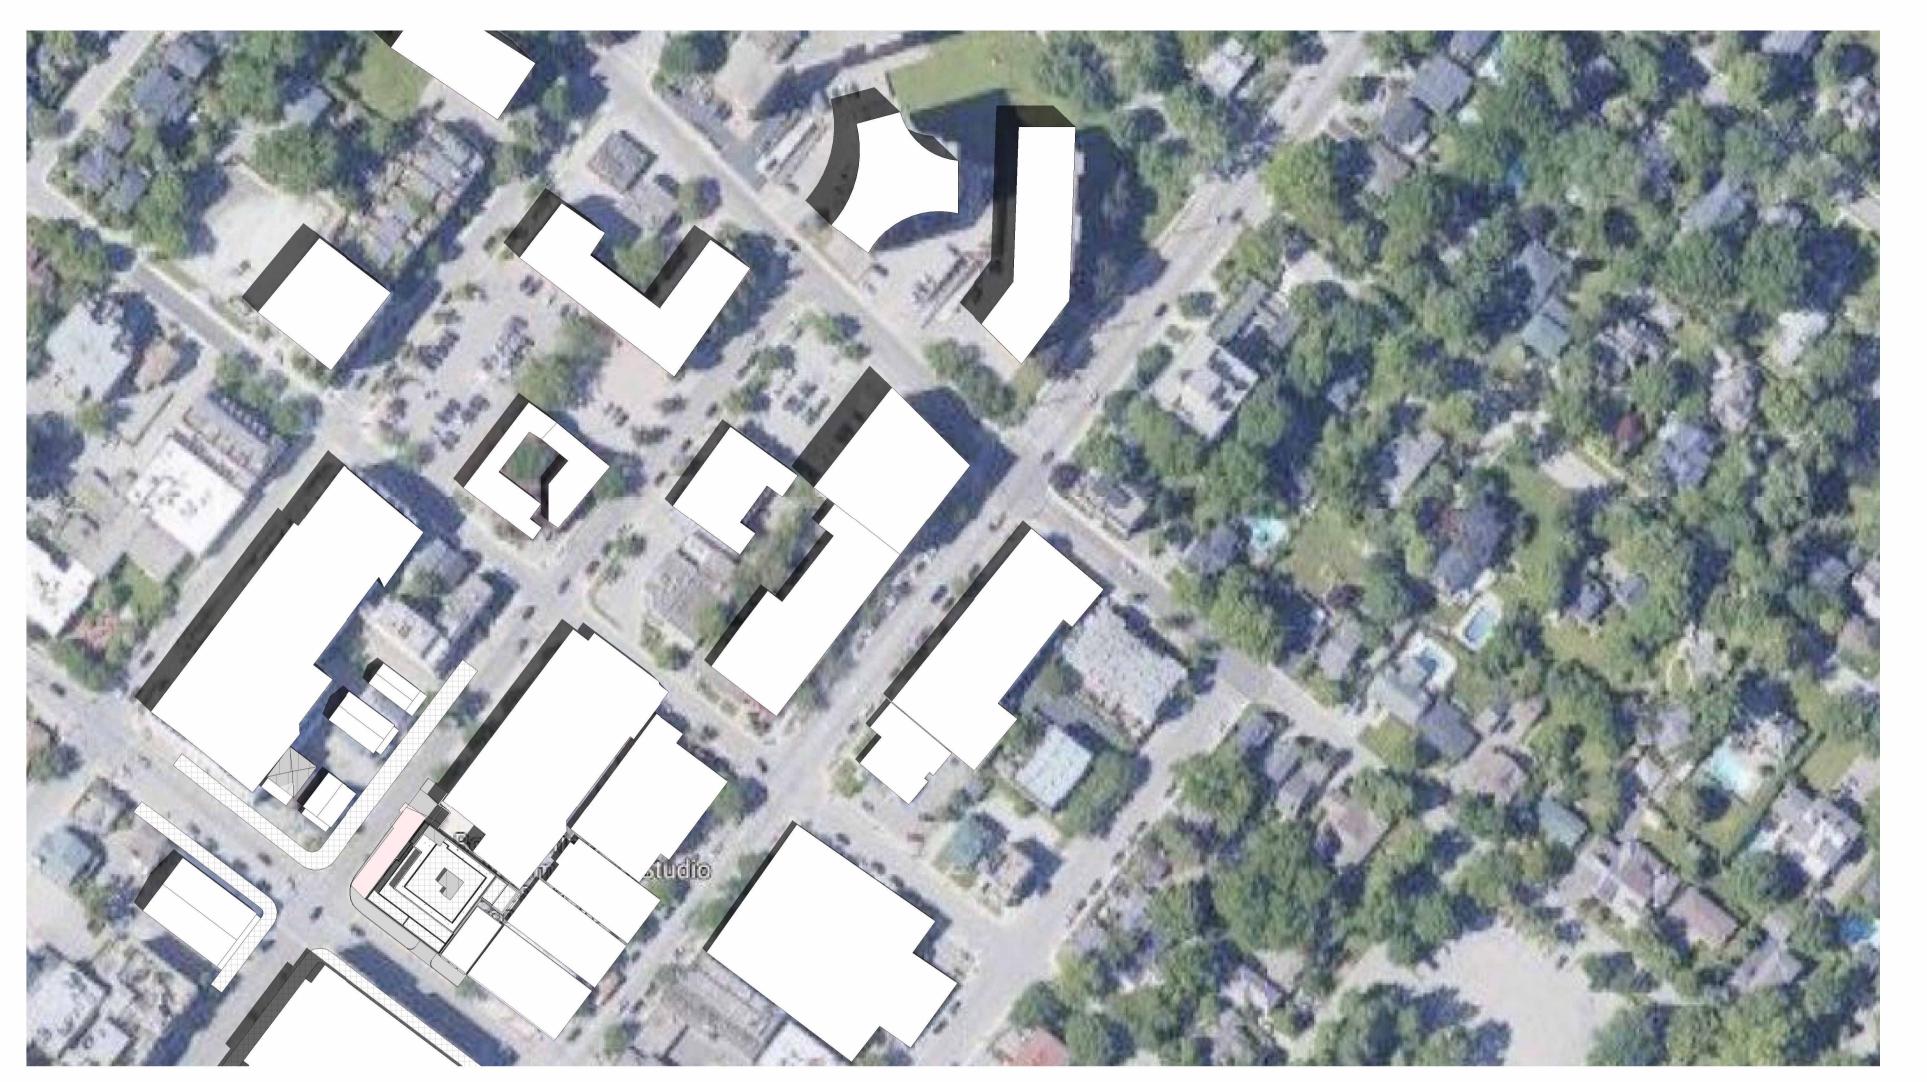

### SHADOW STUDY-APRIL 21st

DRAWN: CP DATE: 01/12/23

SCALE: 1:1000 SHEET NUMBER: JOB NUMBER: 22-345

1 JUNE 21ST -7.07AM 1 : 1000

2 JUNE 21ST -8.07AM 1:1000

Drawings must **NOT** be scaled. Contractor must check and verify all dimensions, specifications and drawings on site and report any discrepancies to the architect prior to proceeding with any of the work.