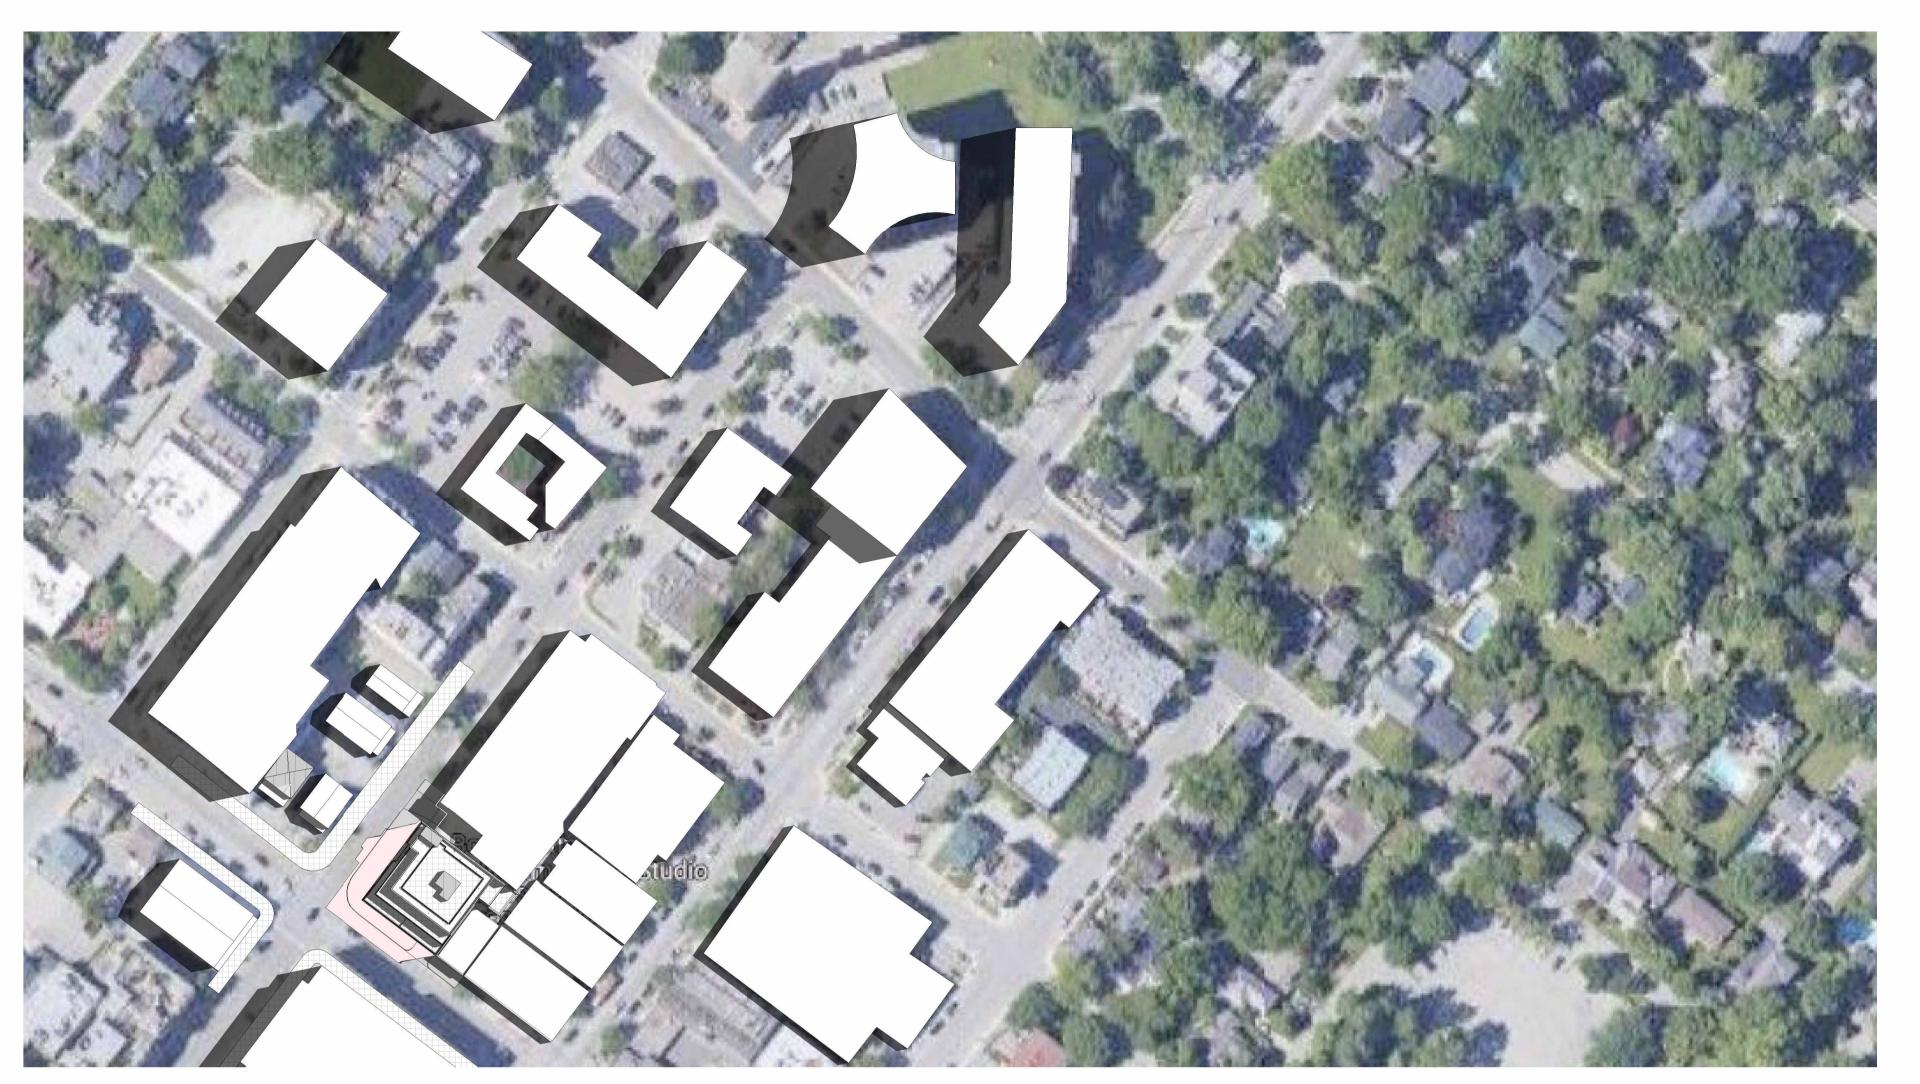

### SHADOW STUDY-APRIL 21st

DRAWN: CP DATE: 01/12/23

SCALE: 1:1000 SHEET NUMBER: JOB NUMBER: 22-345

1 JUNE 21ST -7.07AM 1 : 1000

2 JUNE 21ST -8.07AM 1:1000

Drawings must **NOT** be scaled. Contractor must check and verify all dimensions, specifications and drawings on site and report any discrepancies to the architect prior to proceeding with any of the work.