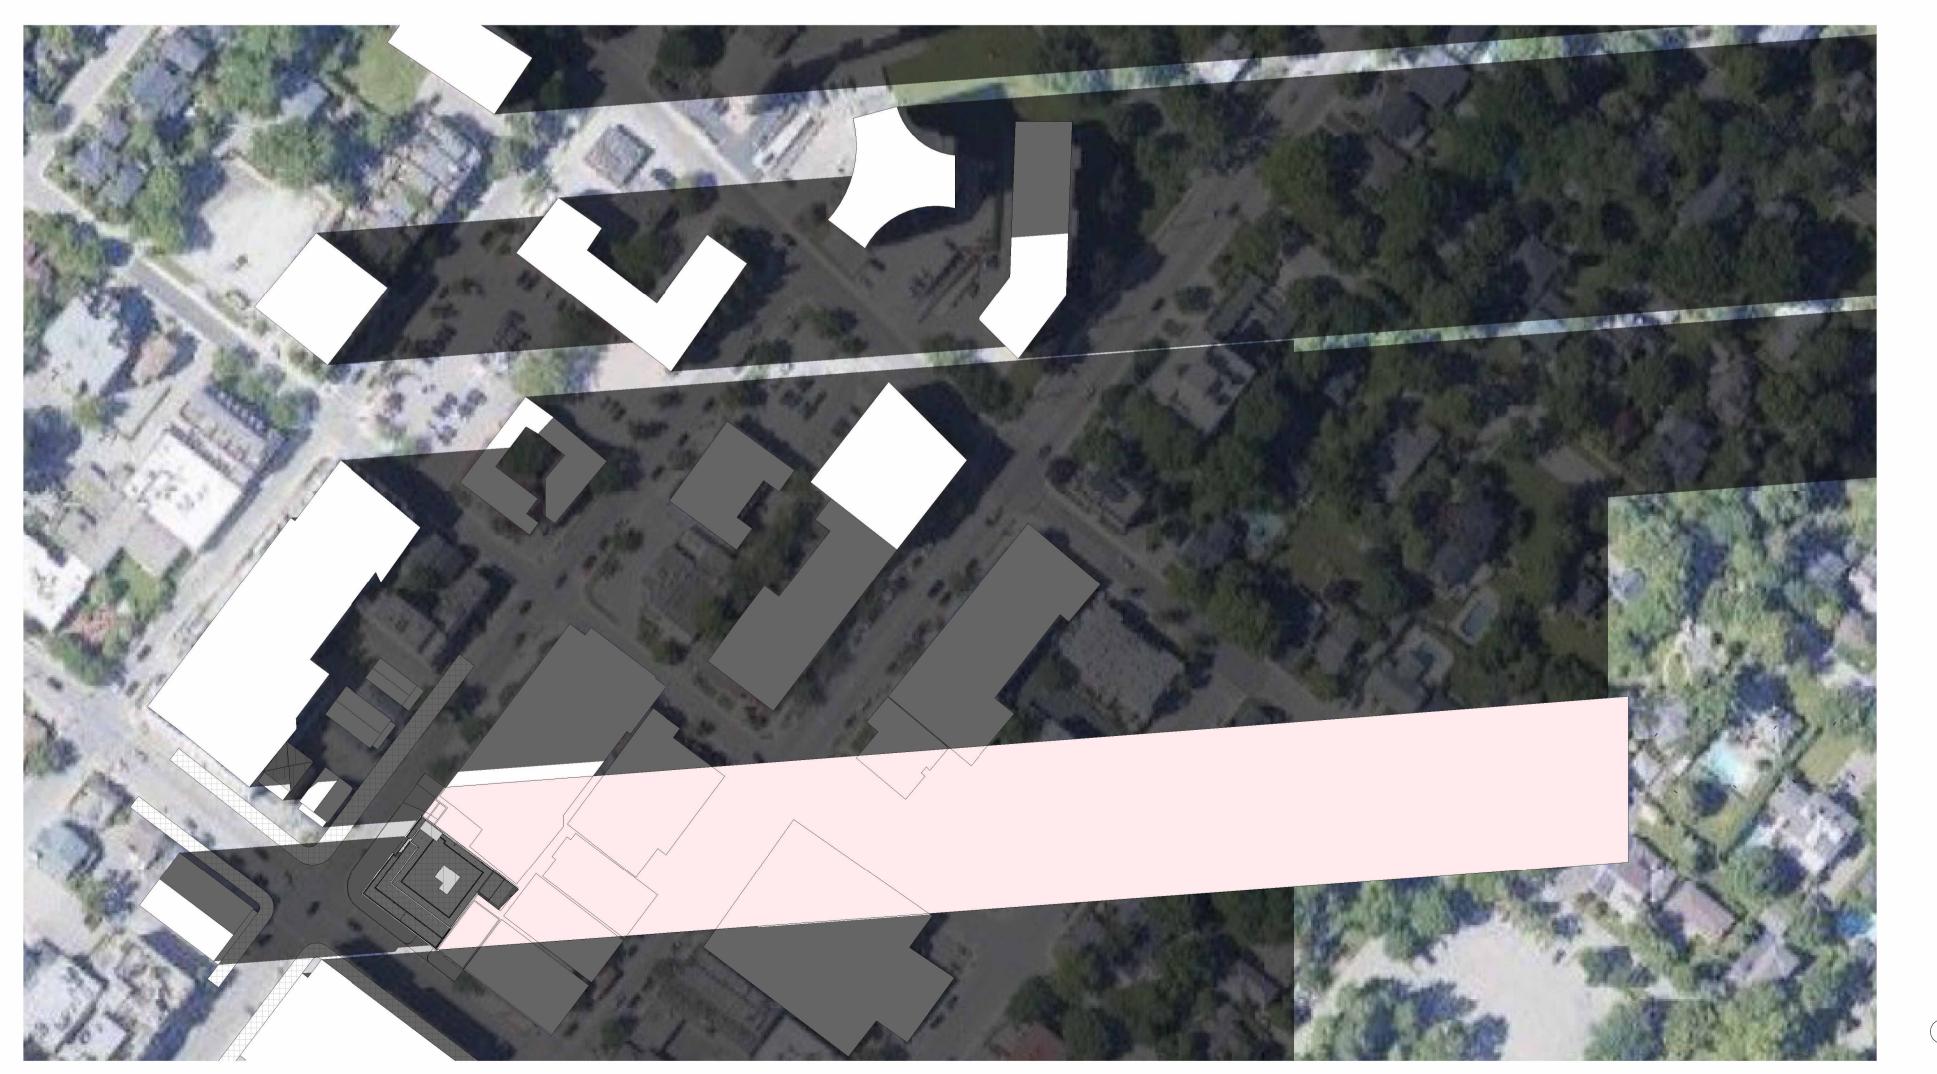

### SHADOW STUDY-APRIL 21st

DRAWN: CP

DATE: 01/12/23 SCALE: 1:1000 JOB NUMBER:

SHEET NUMBER: 22-345 A8.0

1 : 1000 APRIL 21ST -9.56AM

2 APRIL 21ST -10.56AM 1: 1000

Drawings must **NOT** be scaled. Contractor must check and verify all dimensions, specifications and drawings on site and report any discrepancies to the architect prior to proceeding with any of the work.

### SHADOW STUDY-APRIL 21st

2 APRIL 21ST -12.56PM 1 : 1000

Drawings must **NOT** be scaled. Contractor must check and verify all dimensions, specifications and drawings on site and report any discrepancies to the architect prior to proceeding with any of the work.