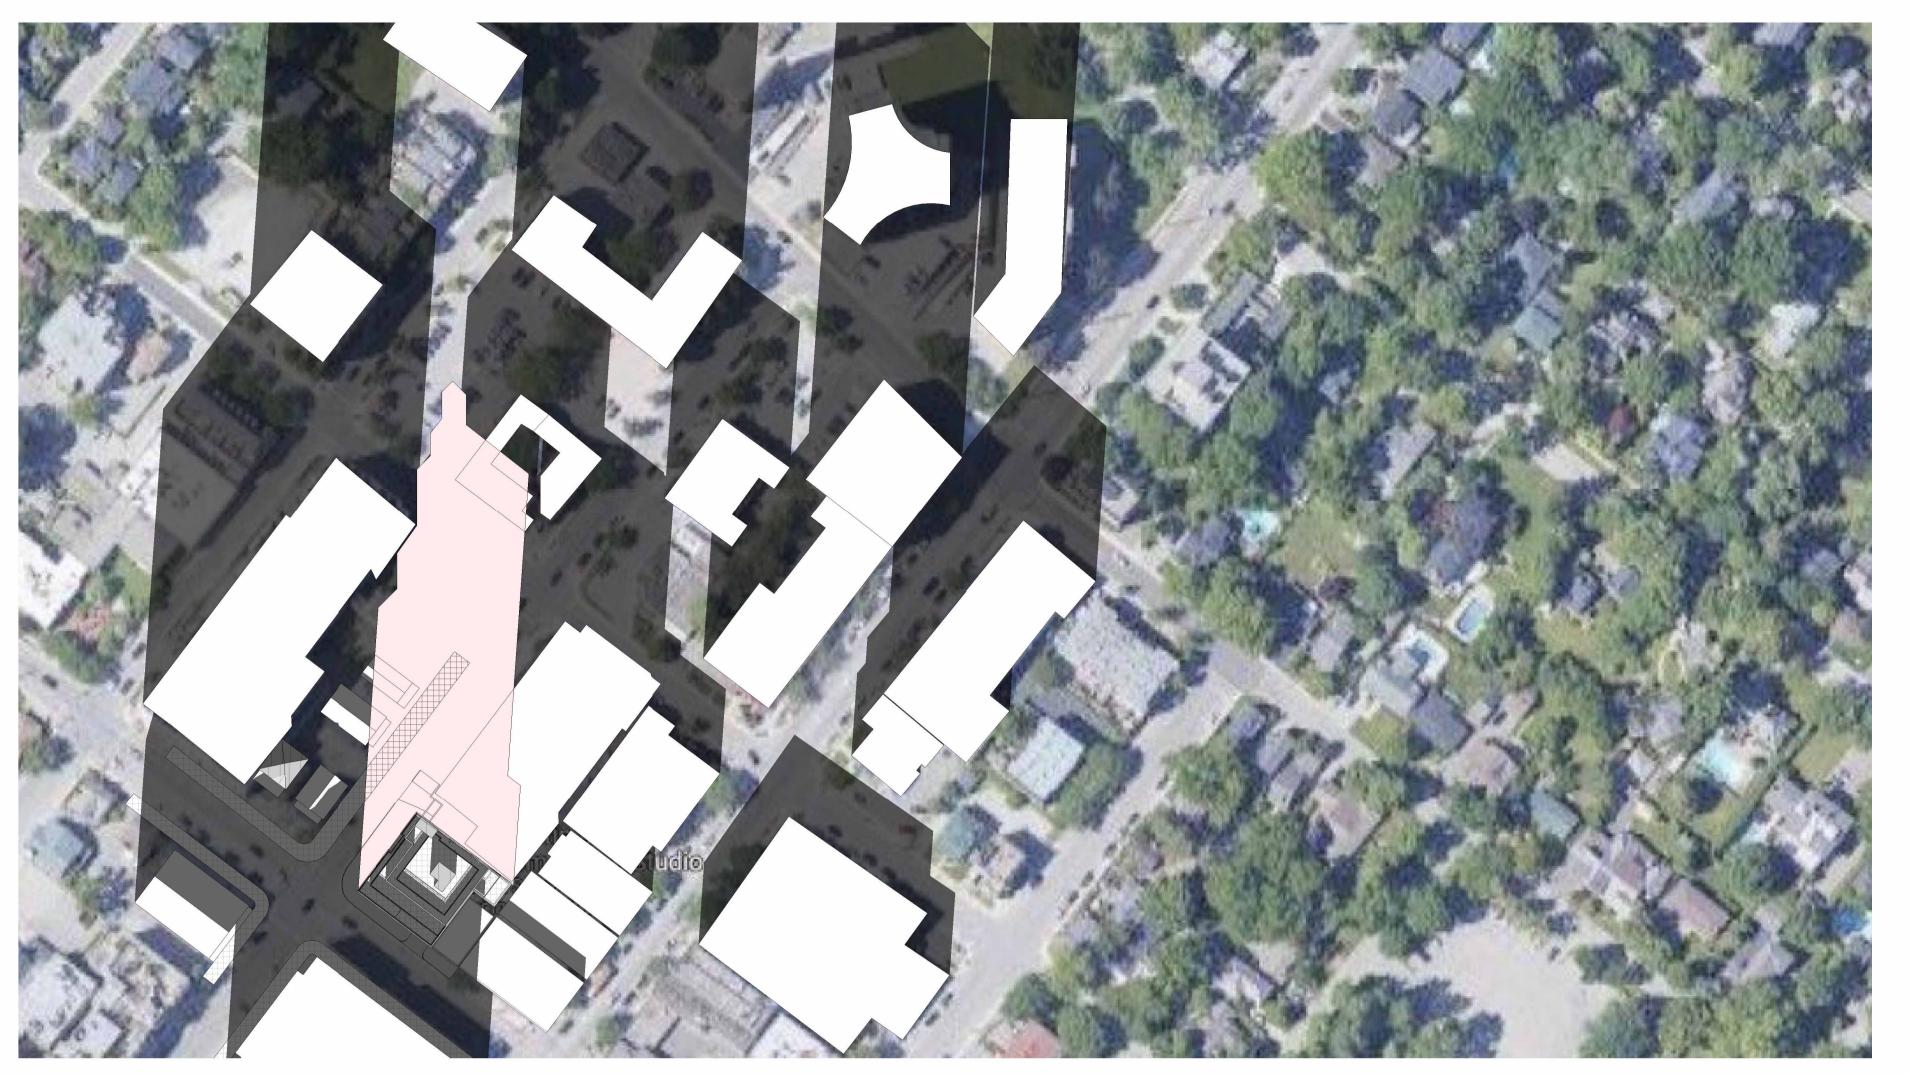

### TRAFALGAR ROAD

ADDRESS: 115 TRAFALGAR ROAD, CITY: OAKVILLE DRAWING TITLE:

### SHADOW STUDY-APRIL 21st

DRAWN: CP

DATE: 01/12/23 SCALE: 1:1000 JOB NUMBER:

SHEET NUMBER: 22-345 A8.0

1 : 1000 APRIL 21ST -9.56AM

2 APRIL 21ST -10.56AM 1: 1000

Drawings must **NOT** be scaled. Contractor must check and verify all dimensions, specifications and drawings on site and report any discrepancies to the architect prior to proceeding with any of the work.

#### TRAFALGAR ROAD

ADDRESS: 115 TRAFALGAR ROAD, CITY: OAKVILLE
DRAWING TITLE: