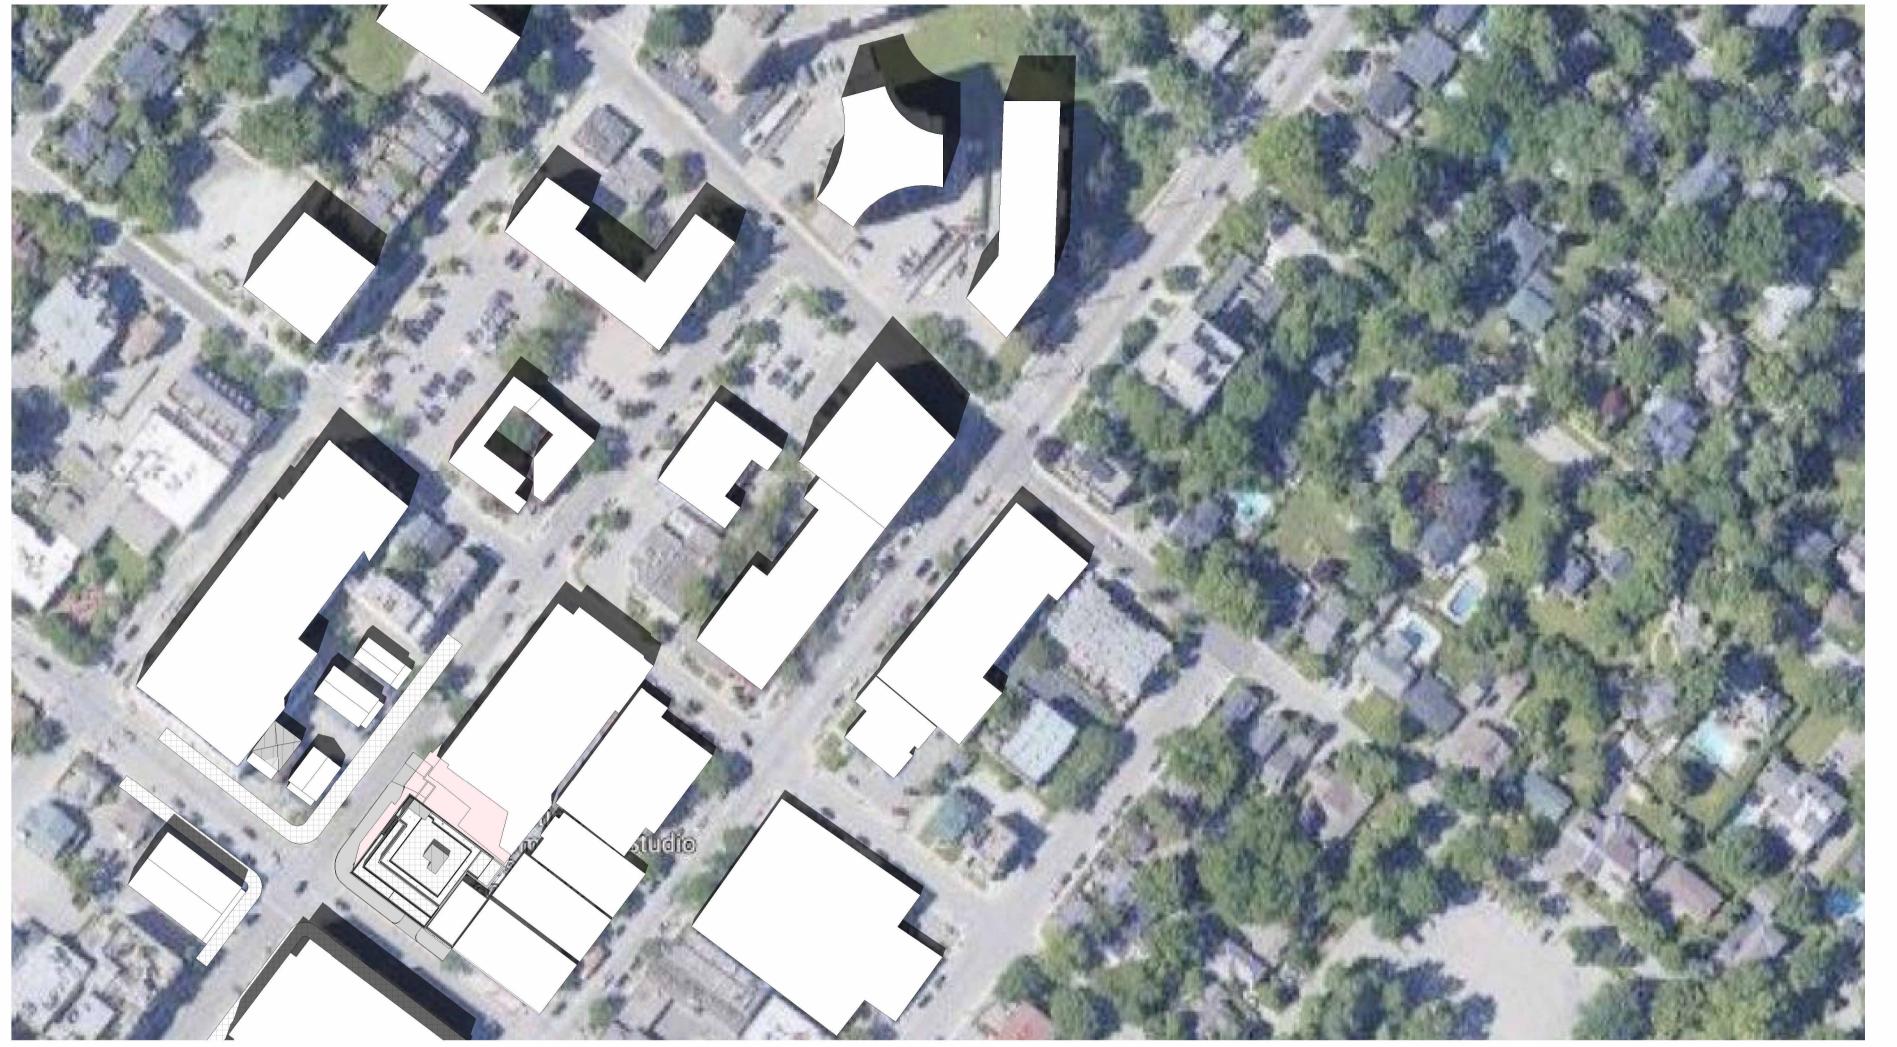

### SHADOW STUDY-APRIL 21st

2 APRIL 21ST -12.56PM 1 : 1000

Drawings must **NOT** be scaled. Contractor must check and verify all dimensions, specifications and drawings on site and report any discrepancies to the architect prior to proceeding with any of the work.

### TRAFALGAR ROAD

ADDRESS: 115 TRAFALGAR ROAD, CITY: OAKVILLE DRAWING TITLE:

SHADOW STUDY-APRIL 21st

DRAWN: CP

DATE: 01/12/23
JOB NUMBER:
22-345

SCALE: 1:1000 SHEET NUMBER:

1 APRIL 21ST -1.56PM 1:1000

2 APRIL 21ST -2.56PM 1:1000