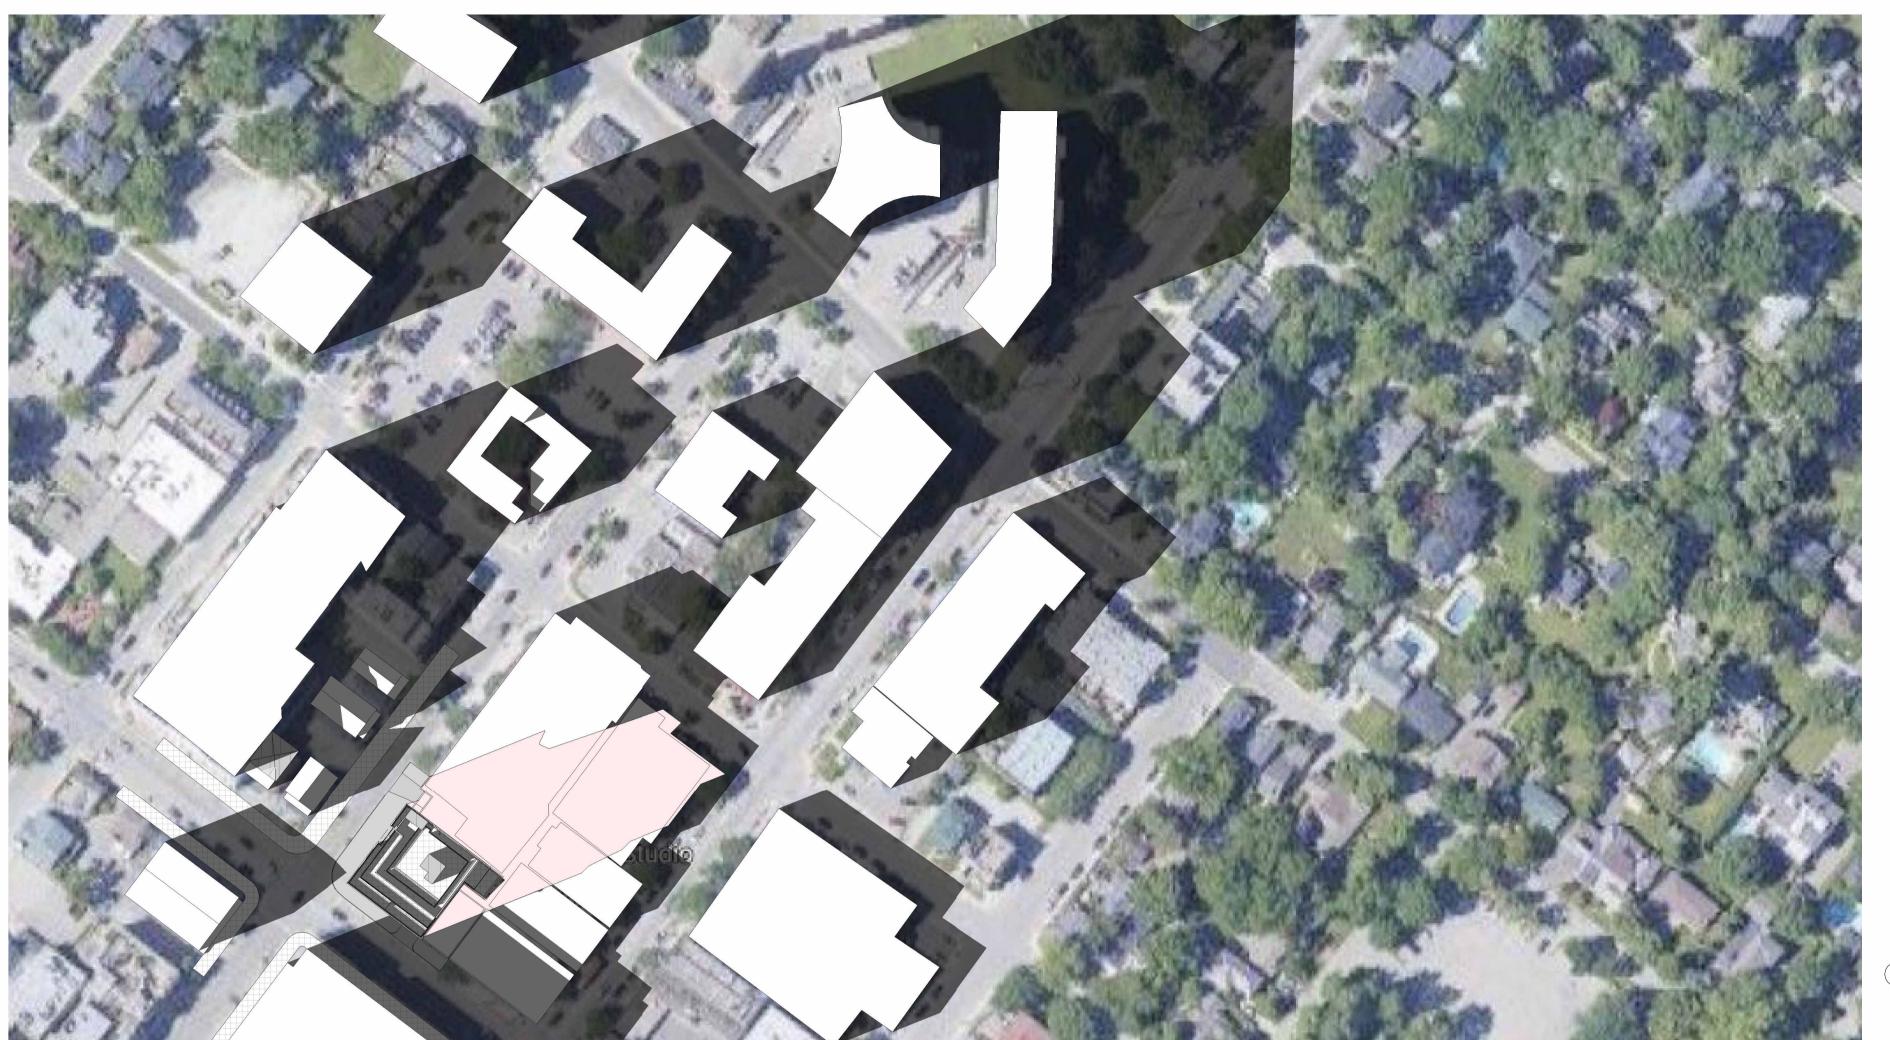

### SHADOW STUDY-APRIL 21st

2 APRIL 21ST -12.56PM 1 : 1000

Drawings must **NOT** be scaled. Contractor must check and verify all dimensions, specifications and drawings on site and report any discrepancies to the architect prior to proceeding with any of the work.

NO DATE: DESCRIPTION REVISIONS/ISSUANCE:

HICKS DESIGN STUDIO

295 ROBINSON STREET, SUITE 200 OAKVILLE ON, CAN L6J 1G7

WWW.HICKSDESIGNSTUDIO.CA T.905.339.1212

OLIENT:

### TRAFALGAR ROAD

ADDRESS: 115 TRAFALGAR ROAD, CITY: OAKVILLE DRAWING TITLE:

SHADOW STUDY-APRIL 21st

DRAWN: CP

DATE: 01/12/23
JOB NUMBER:
22-345

SCALE: 1:1000 SHEET NUMBER:

1 APRIL 21ST -1.56PM 1:1000

2 APRIL 21ST -2.56PM 1:1000