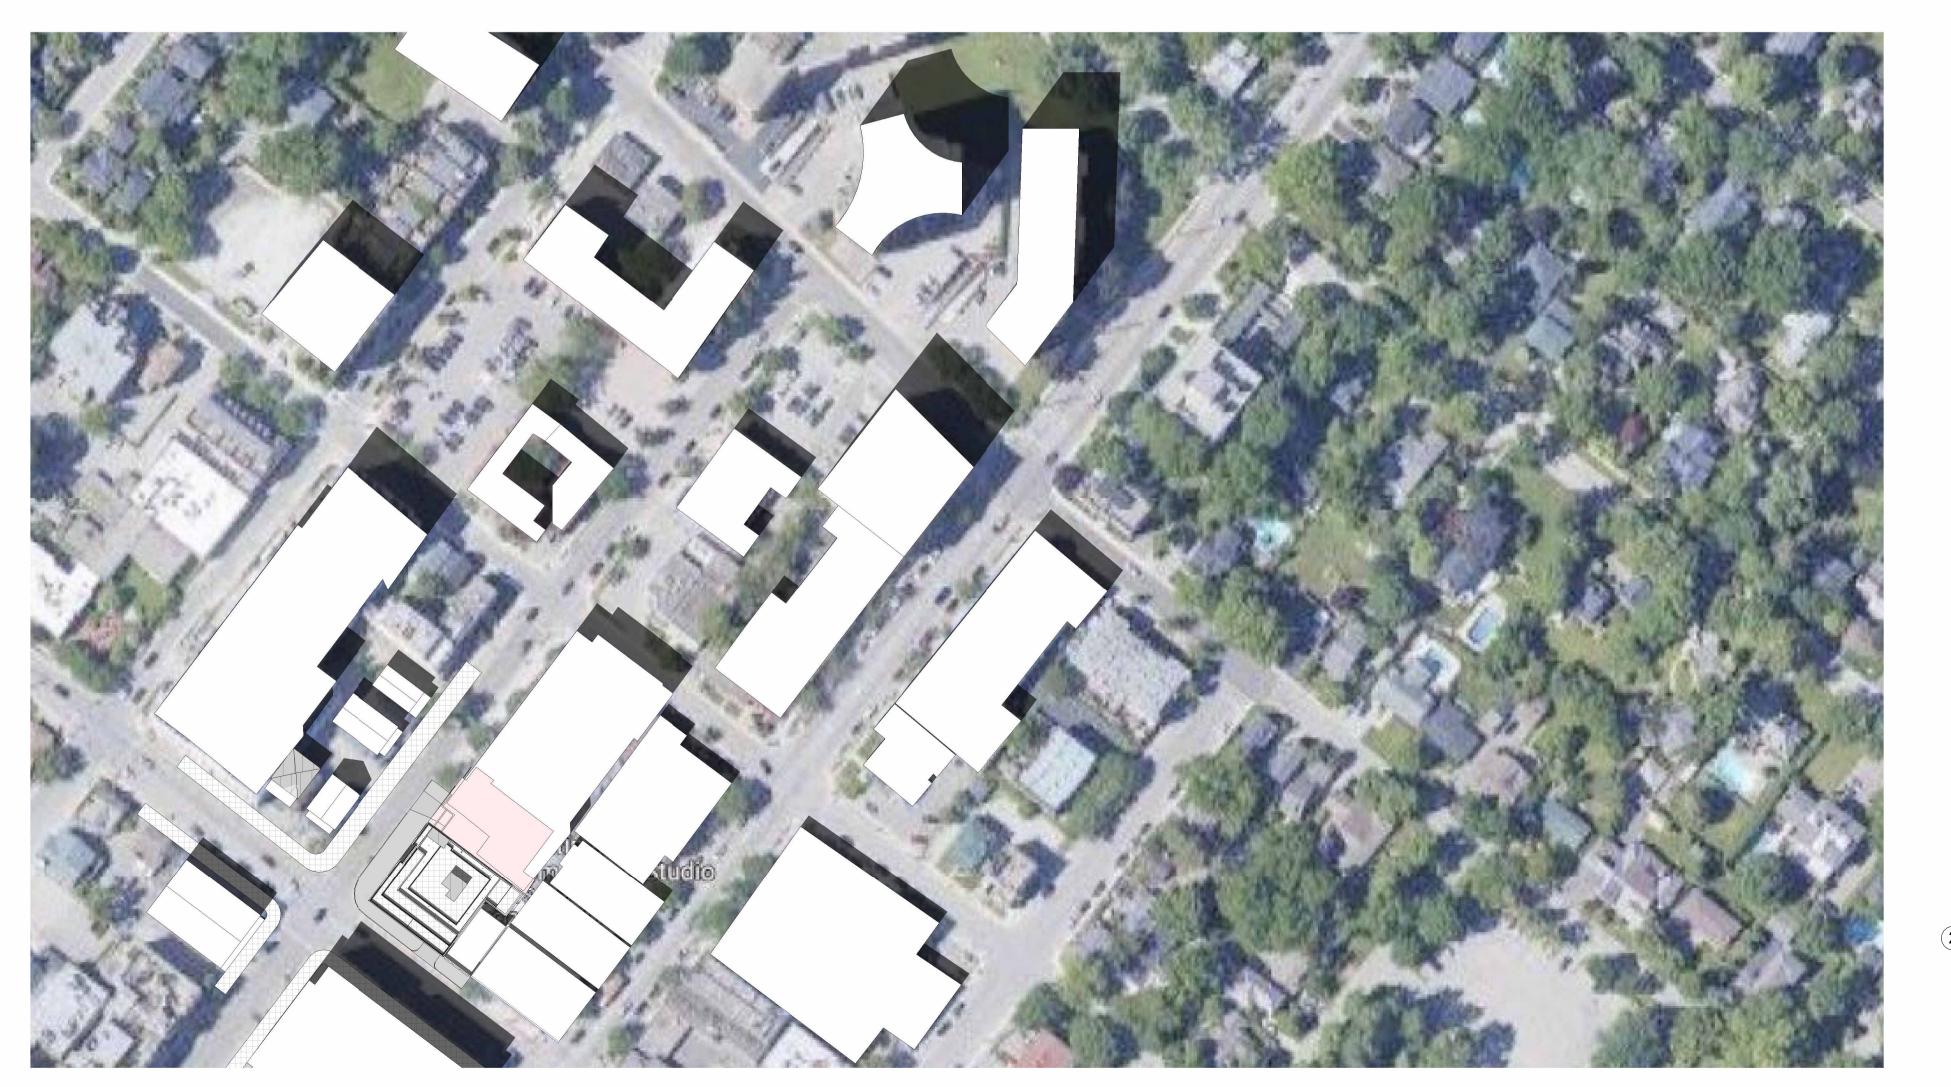

### TRAFALGAR ROAD

ADDRESS: 115 TRAFALGAR ROAD, CITY: OAKVILLE DRAWING TITLE:

SHADOW STUDY-APRIL 21st

DRAWN: CP

DATE: 01/12/23
JOB NUMBER:
22-345

SCALE: 1:1000 SHEET NUMBER:

1 APRIL 21ST -1.56PM 1:1000

2 APRIL 21ST -2.56PM 1:1000

Drawings must **NOT** be scaled. Contractor must check and verify all dimensions, specifications and drawings on site and report any discrepancies to the architect prior to proceeding with any of the work.