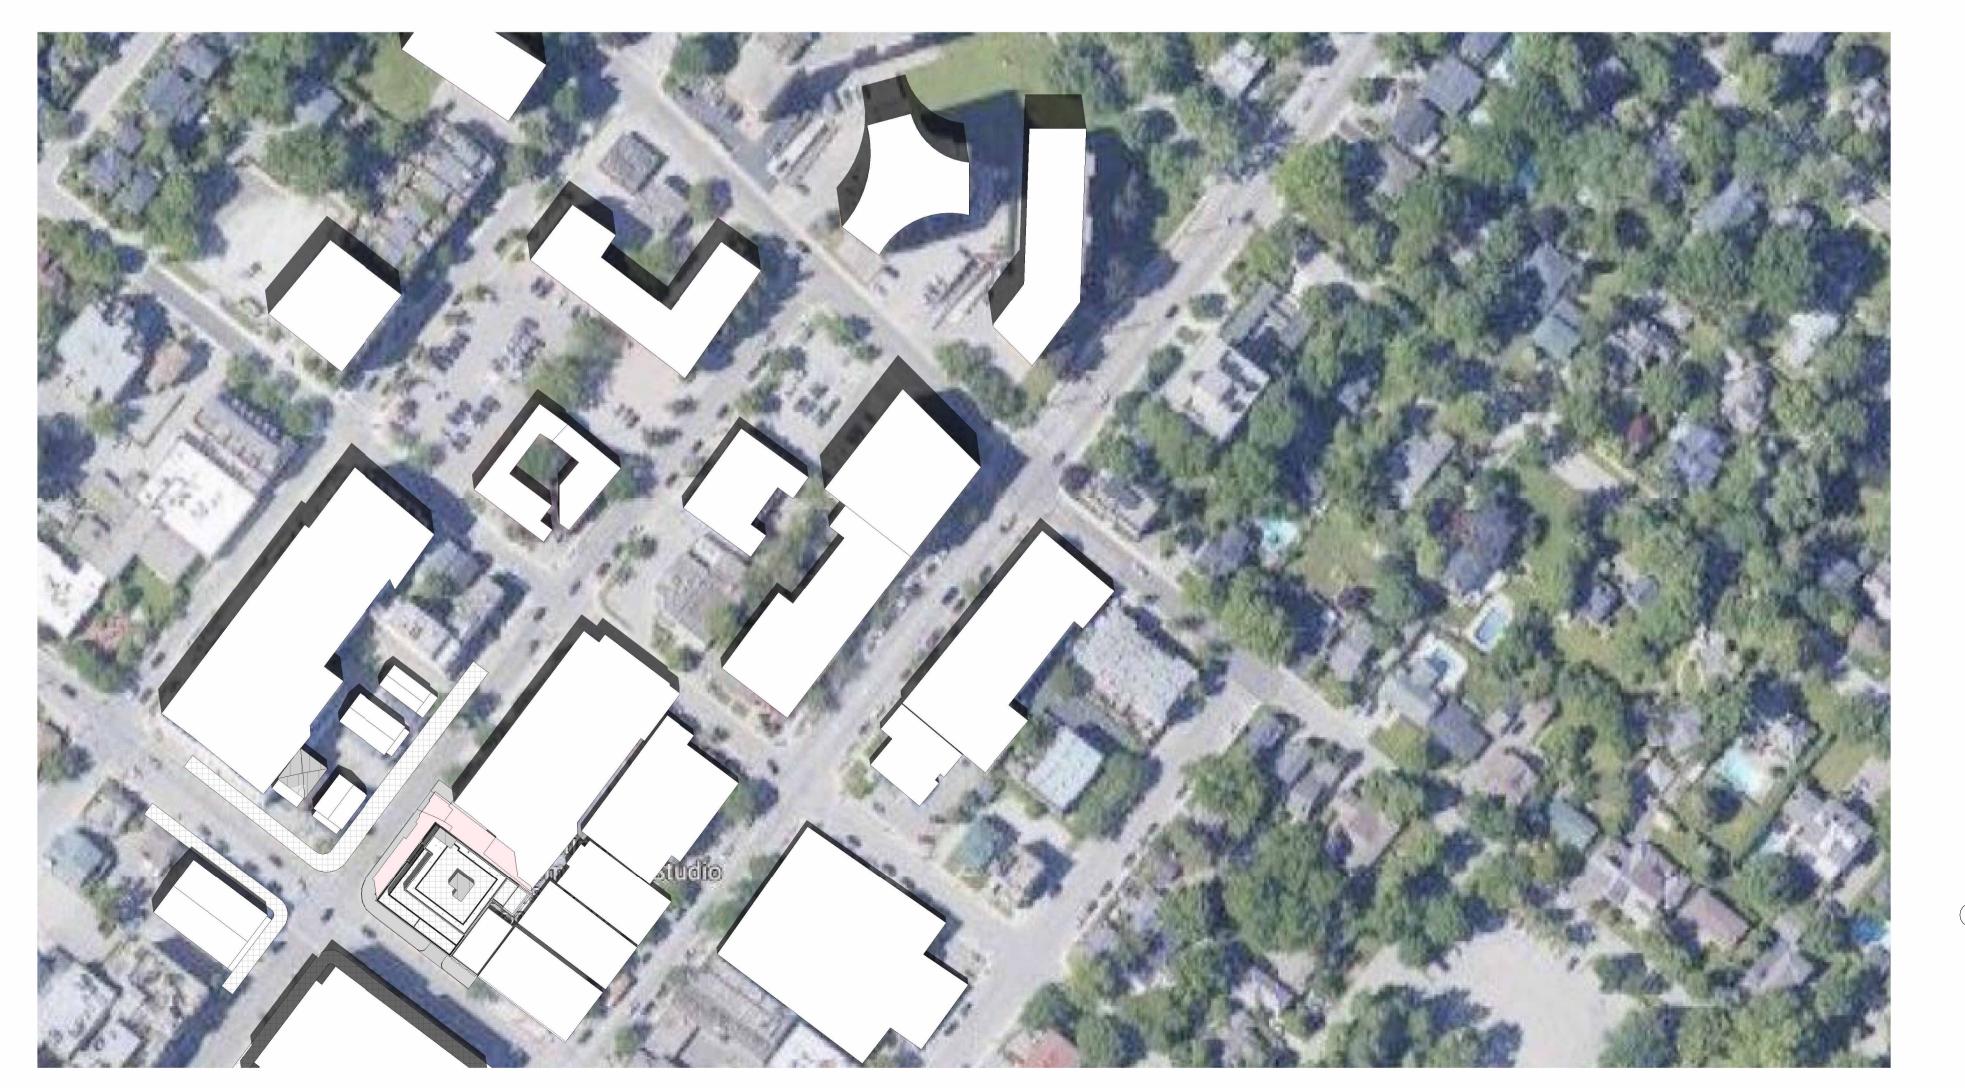

1 APRIL 21ST -7.56AM 1:1000

2 APRIL 21ST -8.56AM 1:1000

Drawings must **NOT** be scaled. Contractor must check and verify all dimensions, specifications and drawings on site and report any discrepancies to the architect prior to proceeding with any of the work.

### SHADOW STUDY-APRIL 21st

DRAWN: CP

DATE: 01/12/23 SCALE: 1:1000 JOB NUMBER:

SHEET NUMBER: 22-345 A8.0

1 : 1000 APRIL 21ST -9.56AM

2 APRIL 21ST -10.56AM 1: 1000

Drawings must **NOT** be scaled. Contractor must check and verify all dimensions, specifications and drawings on site and report any discrepancies to the architect prior to proceeding with any of the work.