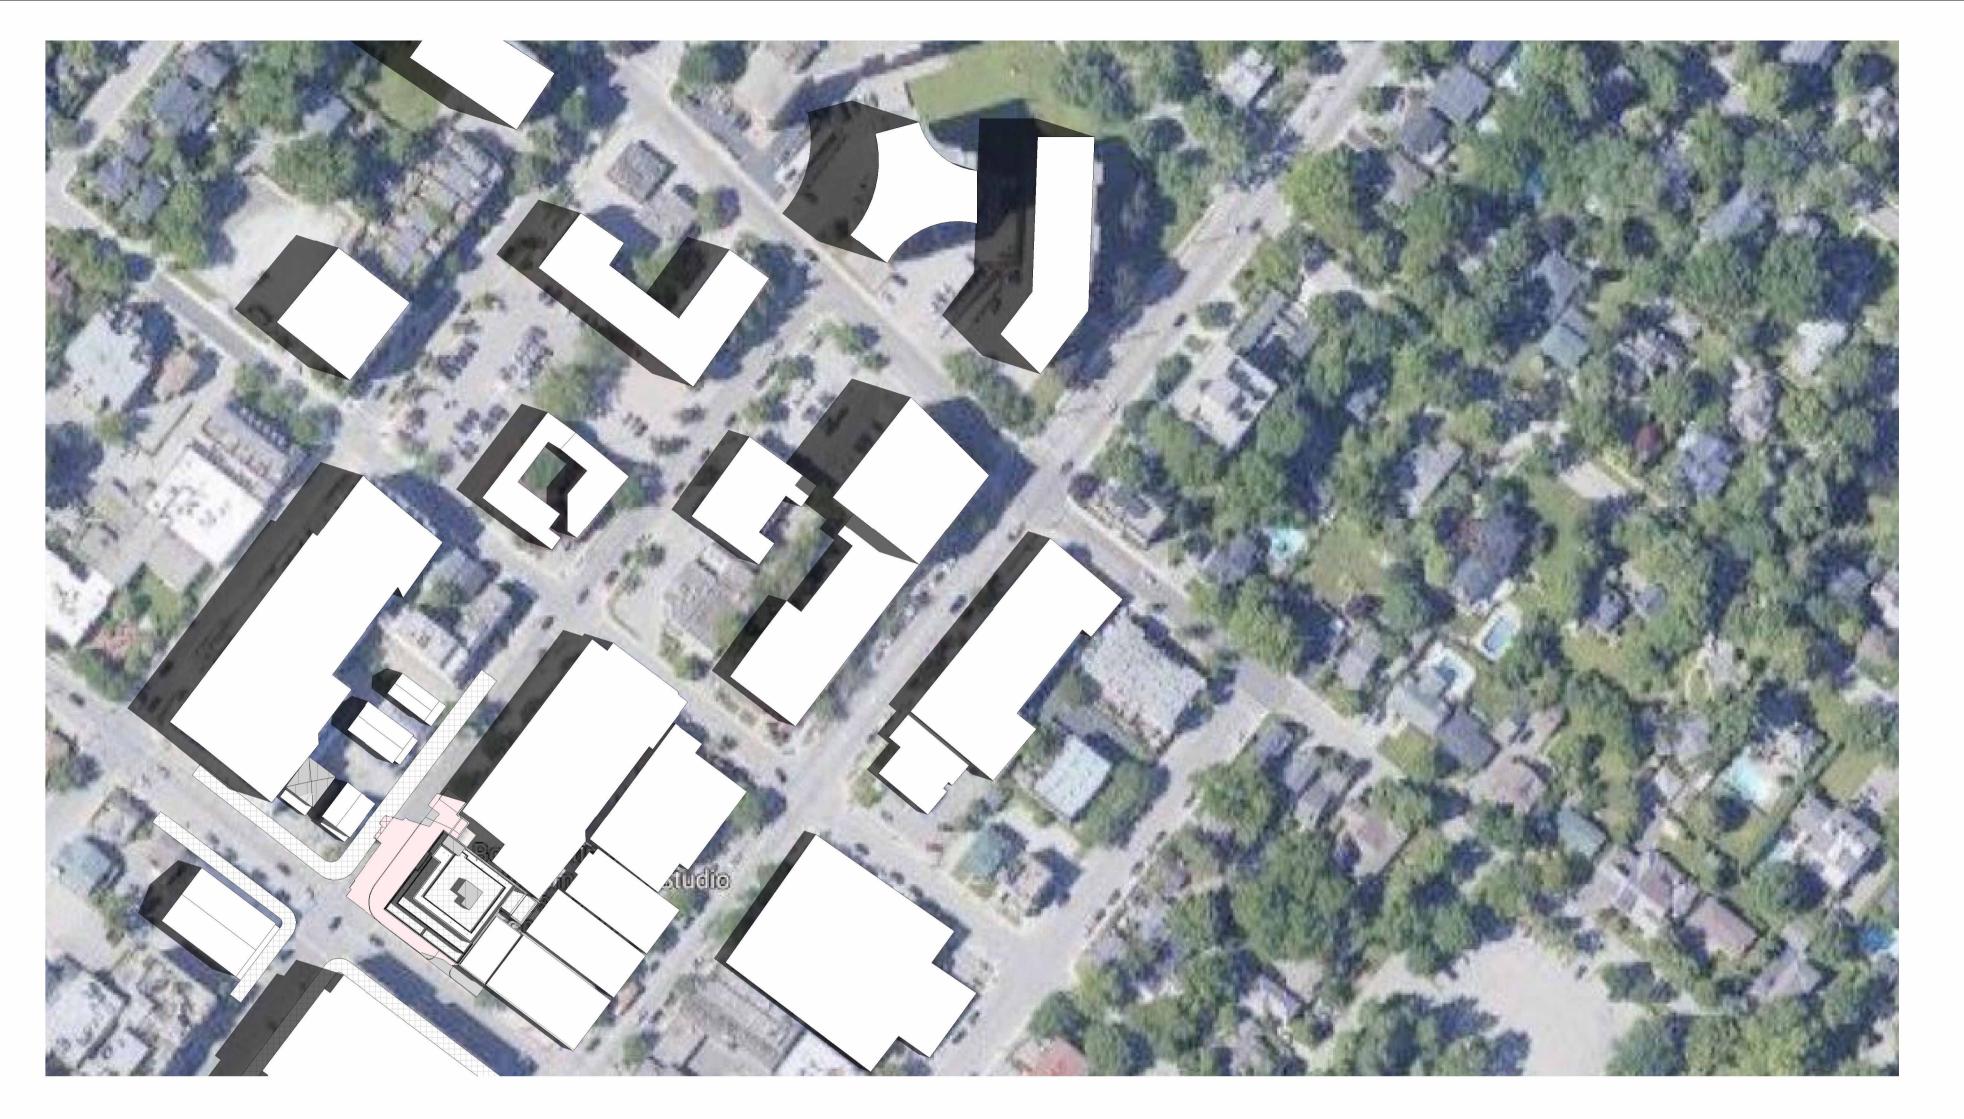

### SHADOW STUDY-APRIL 21st

2 APRIL 21ST -12.56PM 1 : 1000

Drawings must **NOT** be scaled. Contractor must check and verify all dimensions, specifications and drawings on site and report any discrepancies to the architect prior to proceeding with any of the work.

NO DATE: DESCRIPTION REVISIONS/ISSUANCE:

HICKS DESIGN STUDIO

295 ROBINSON STREET, SUITE 200 OAKVILLE ON, CAN L6J 1G7

WWW.HICKSDESIGNSTUDIO.CA T.905.339.1212

OLIENT:

### TRAFALGAR ROAD

ADDRESS: 115 TRAFALGAR ROAD, CITY: OAKVILLE DRAWING TITLE:

SHADOW STUDY-APRIL 21st

DRAWN: CP

DATE: 01/12/23
JOB NUMBER:
22-345

SCALE: 1:1000 SHEET NUMBER:

1 APRIL 21ST -1.56PM 1:1000

2 APRIL 21ST -2.56PM 1:1000