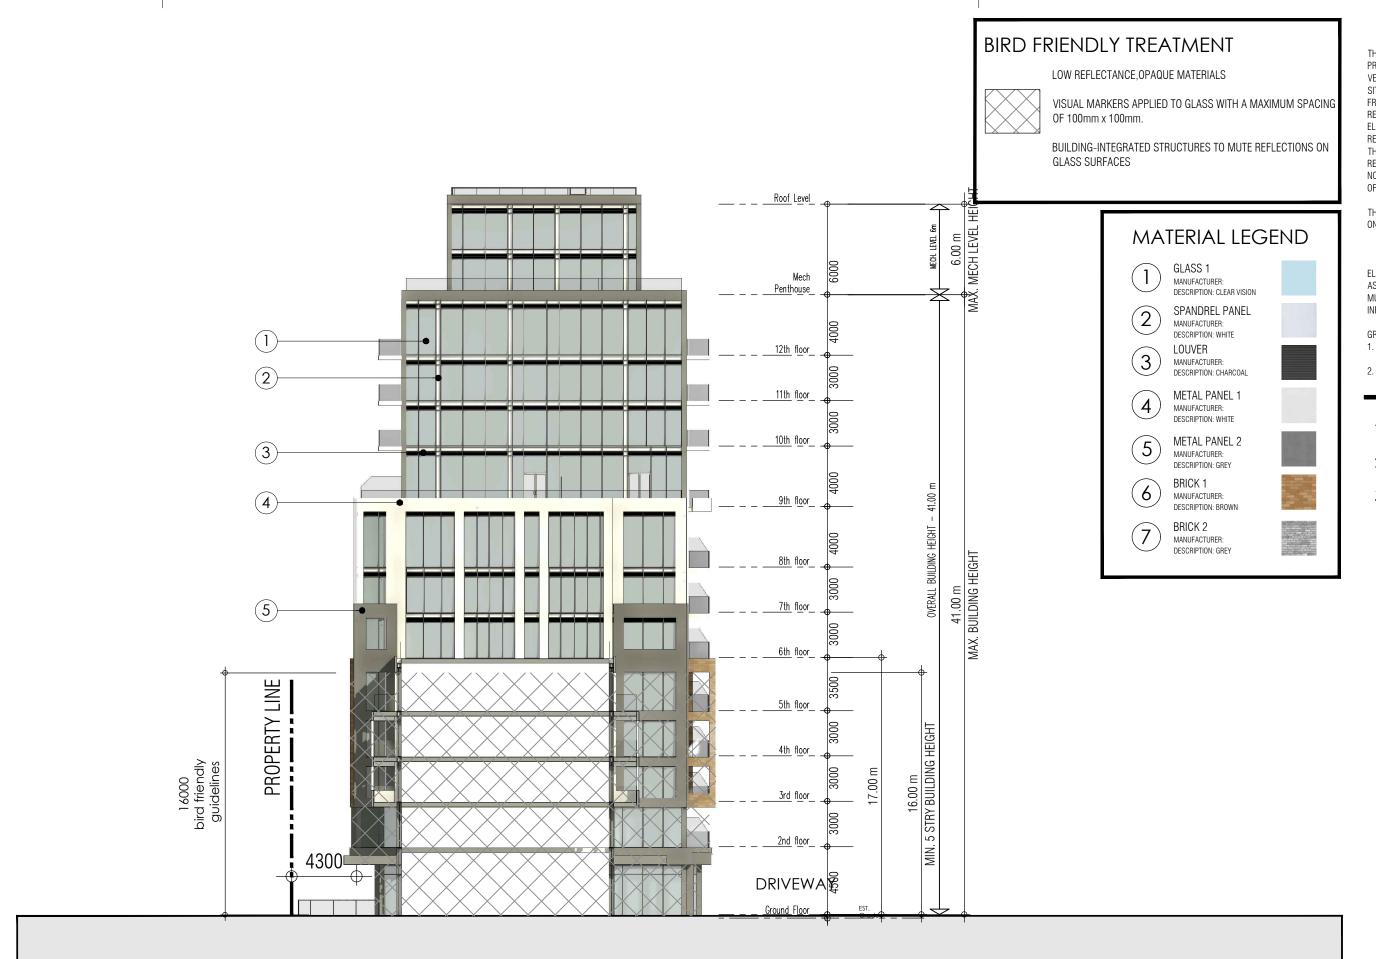

## EAST & WEST **ELEVATIONS**

A401 1:250

West Elevation

TITLEBLOCK SIZE: 610 x 900

North Elevation (Building A)

North Elevation (Building B)

South Elevation (Building A)

South Elevation (Building B)