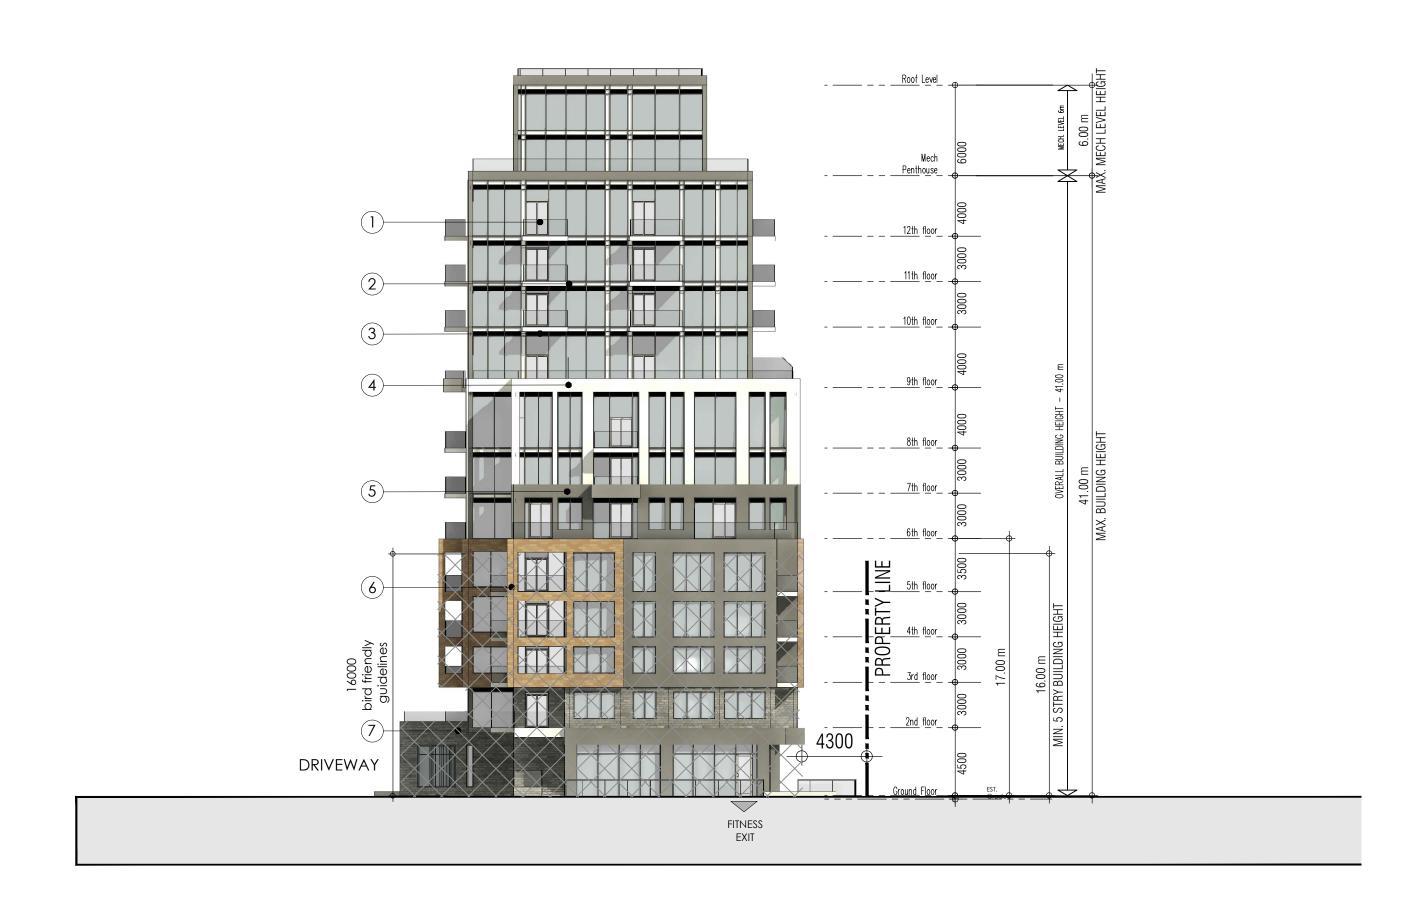

## EAST & WEST **ELEVATIONS**

A401 1:250

West Elevation

TITLEBLOCK SIZE: 610 x 900

North Elevation (Building A)

North Elevation (Building B)

South Elevation (Building A)

South Elevation (Building B)