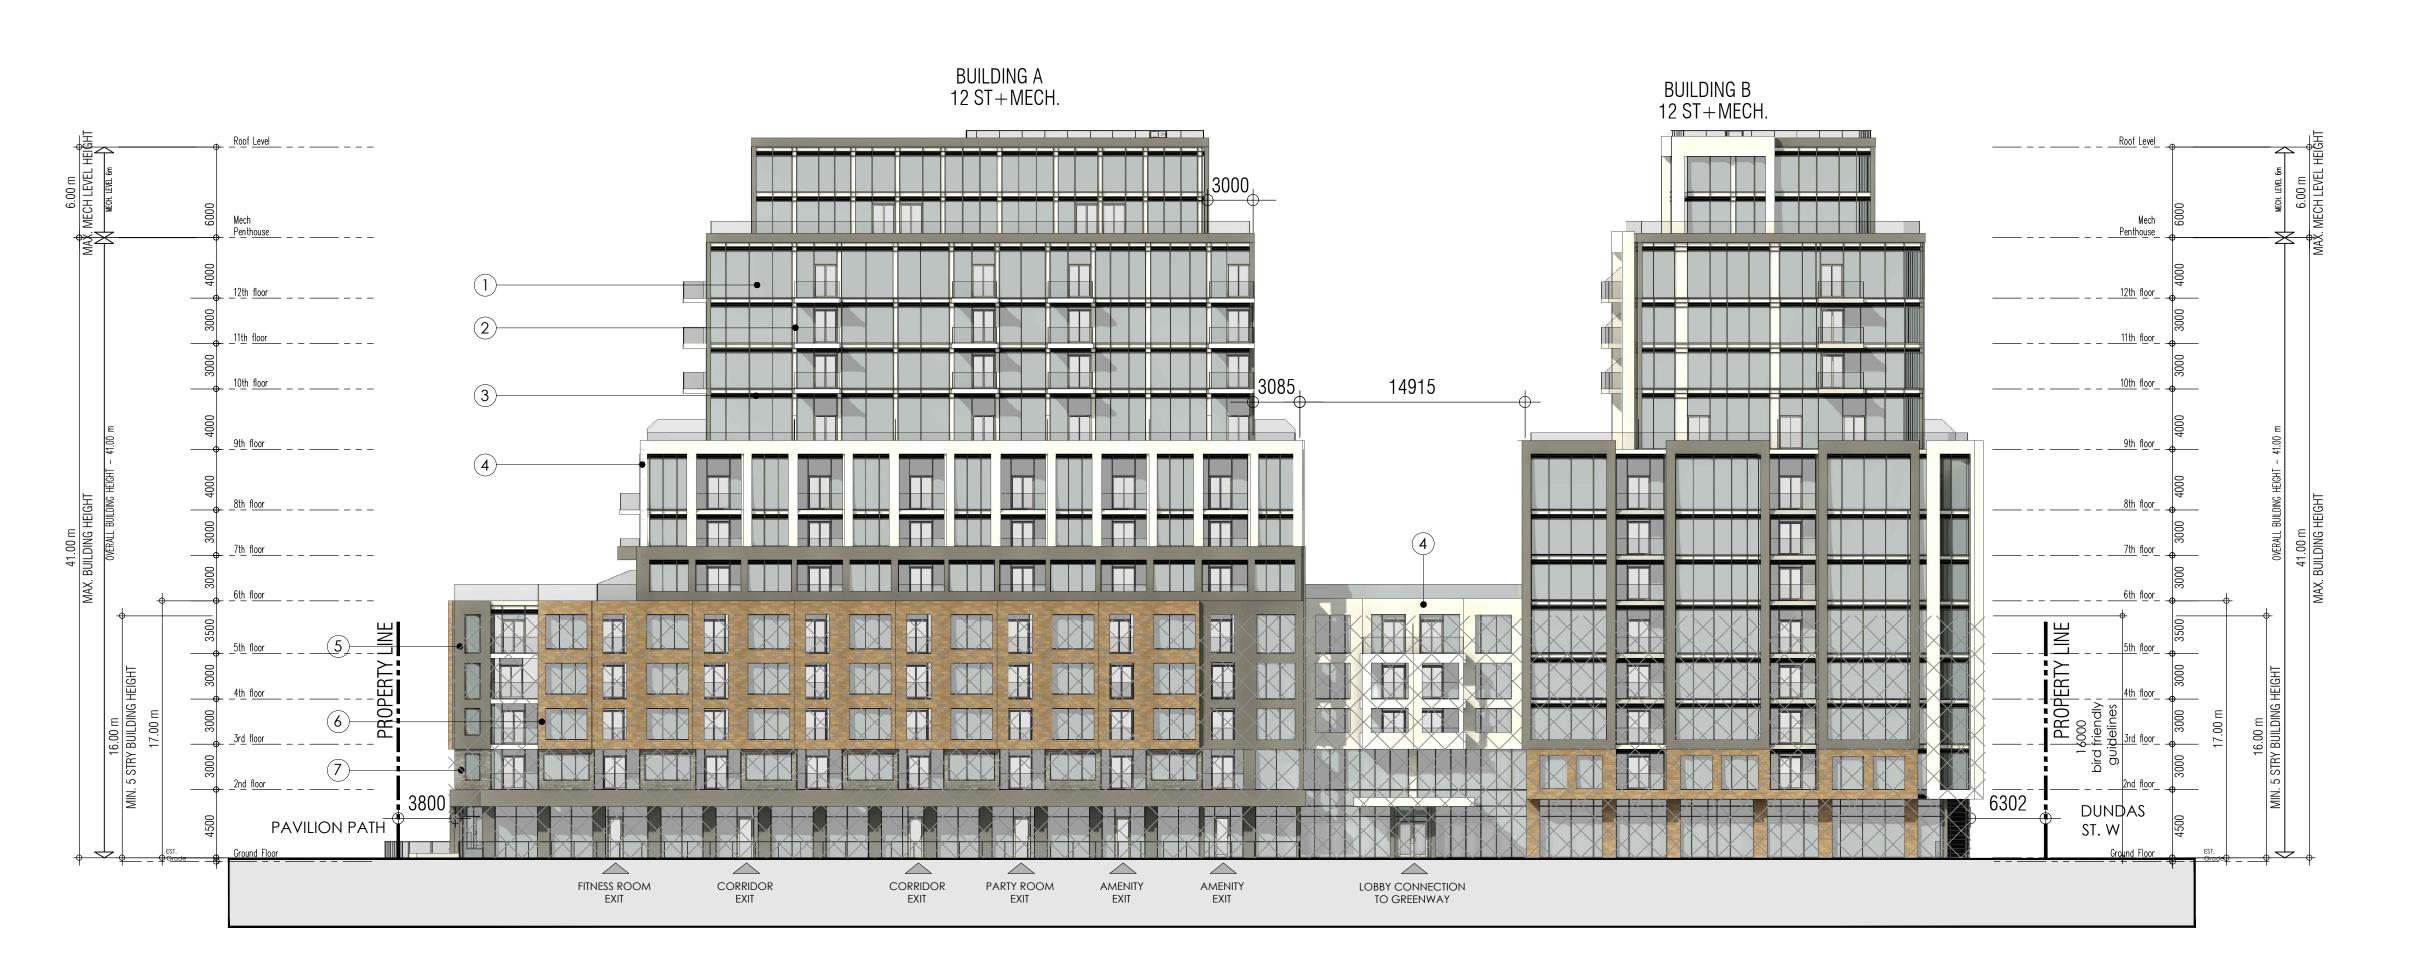

## EAST & WEST **ELEVATIONS**

A401 1:250

West Elevation

TITLEBLOCK SIZE: 610 x 900

North Elevation (Building A)

North Elevation (Building B)

South Elevation (Building A)

South Elevation (Building B)

E. Corazza

D. Biase

1591.17

NORTH & SOUTH

**ELEVATIONS** 

DEC.20.2023

K. Sompura / B. Dadgostar

TITLEBLOCK SIZE: 610 x 900