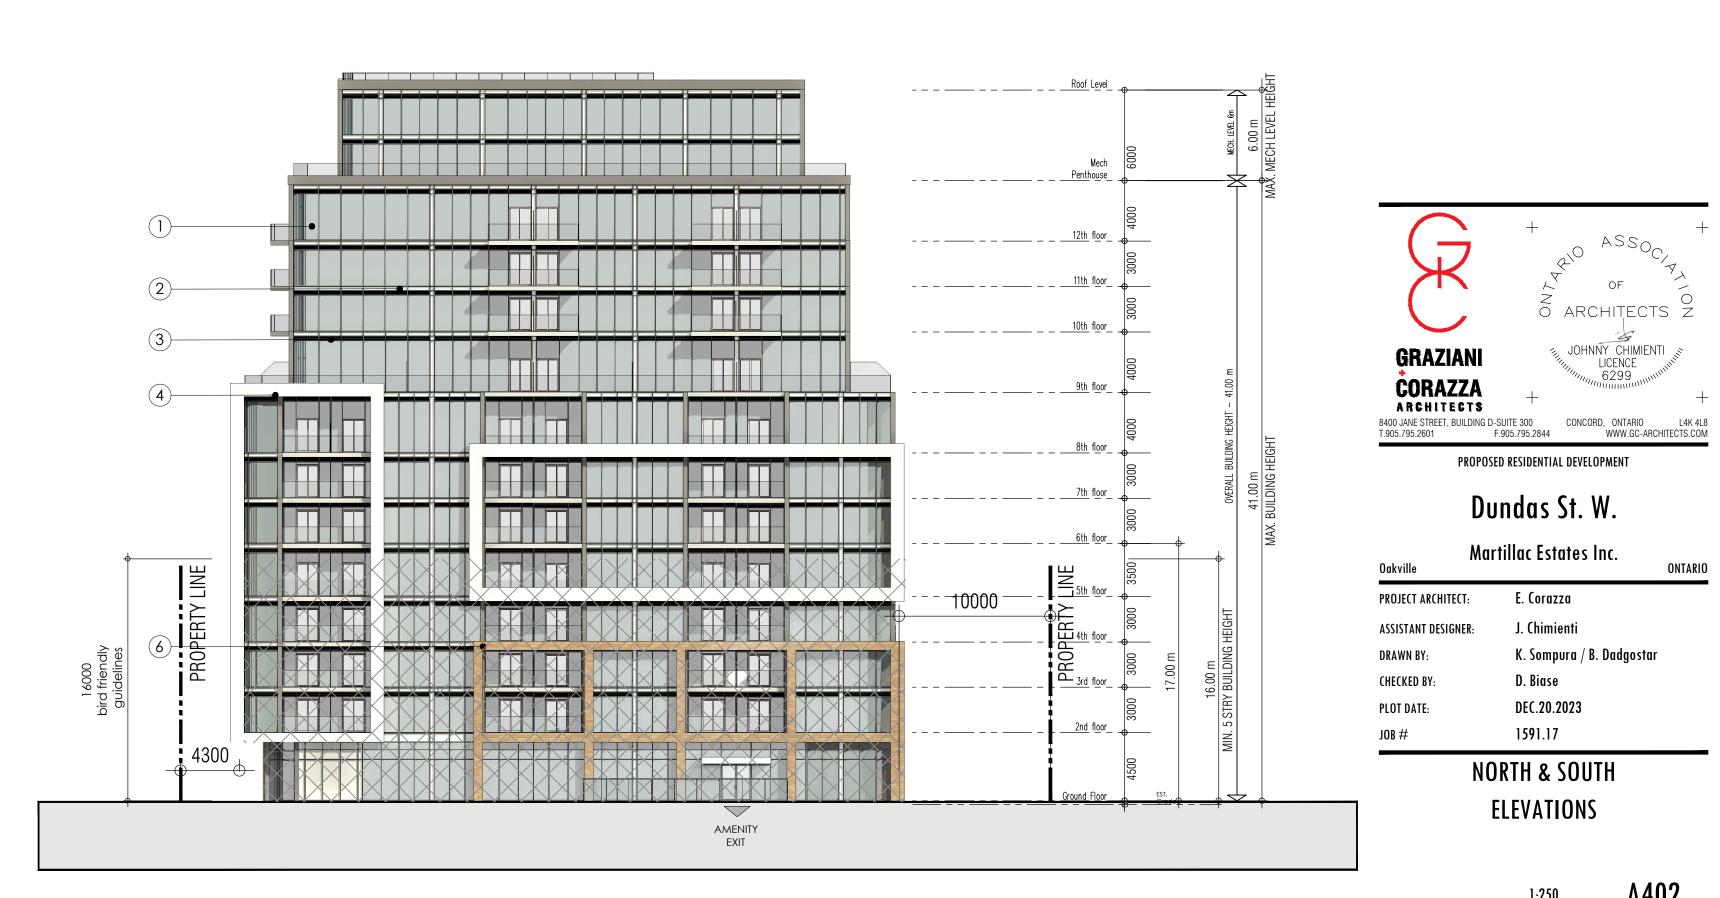

1. SEPT.10.2021 ISSUED FOR REZONING

2. AUG.12.2022 ISSUED FOR SPA

3. DEC.20.2023 ISSUED FOR SPA J. CHI.

1:250

A402

PROPOSED RESIDENTIAL DEVELOPMENT

Dundas St. W.

Martillac Estates Inc.

E. Corazza

D. Biase

1591.17

NORTH & SOUTH

**ELEVATIONS** 

DEC.20.2023

K. Sompura / B. Dadgostar

TITLEBLOCK SIZE: 610 x 900