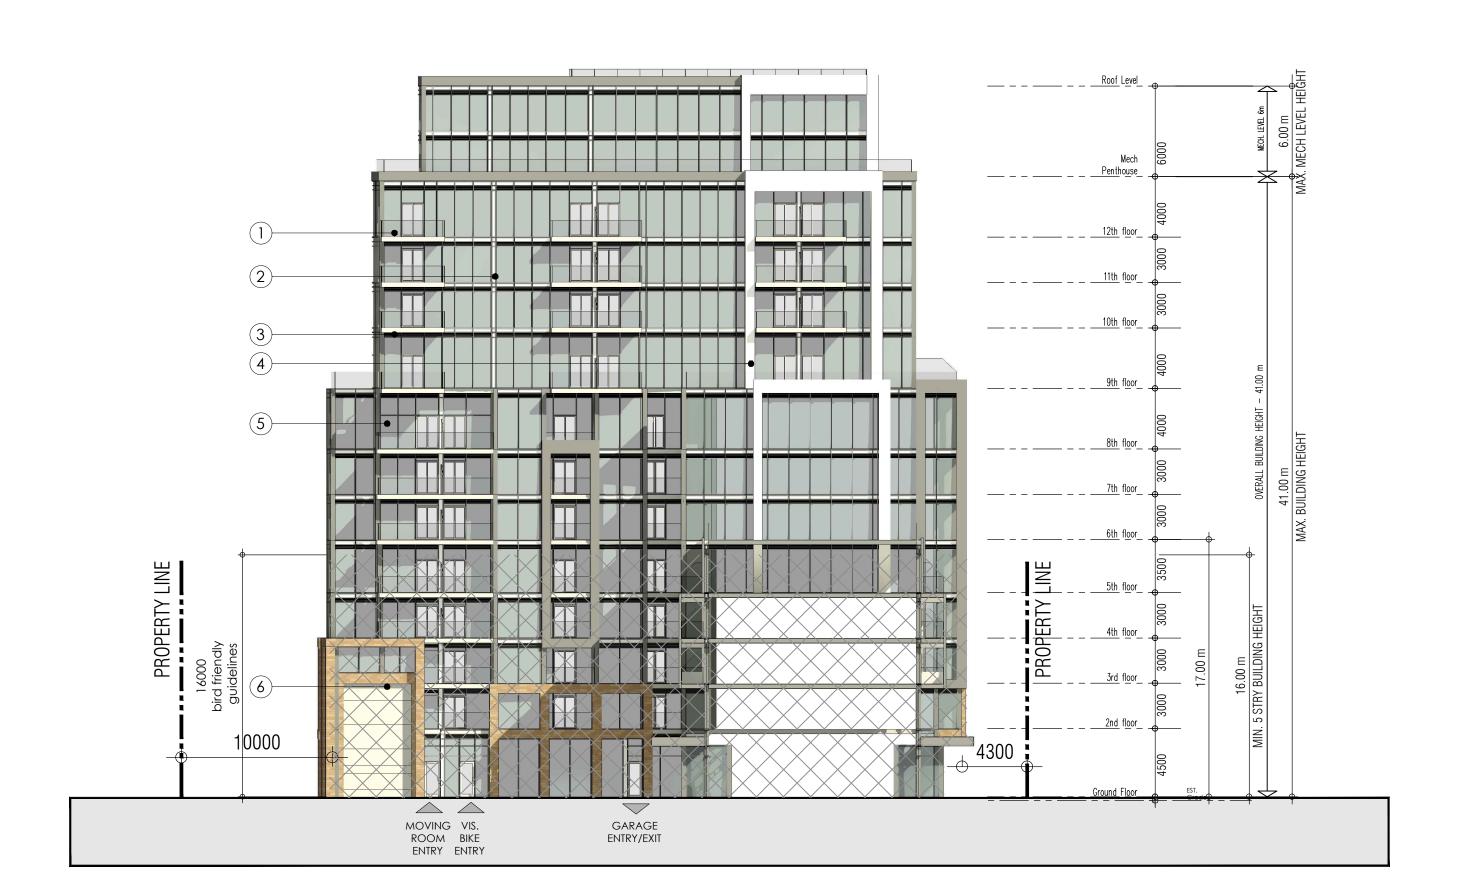

## EAST & WEST **ELEVATIONS**

A401 1:250

West Elevation

TITLEBLOCK SIZE: 610 x 900

North Elevation (Building A)

North Elevation (Building B)

South Elevation (Building A)

South Elevation (Building B)