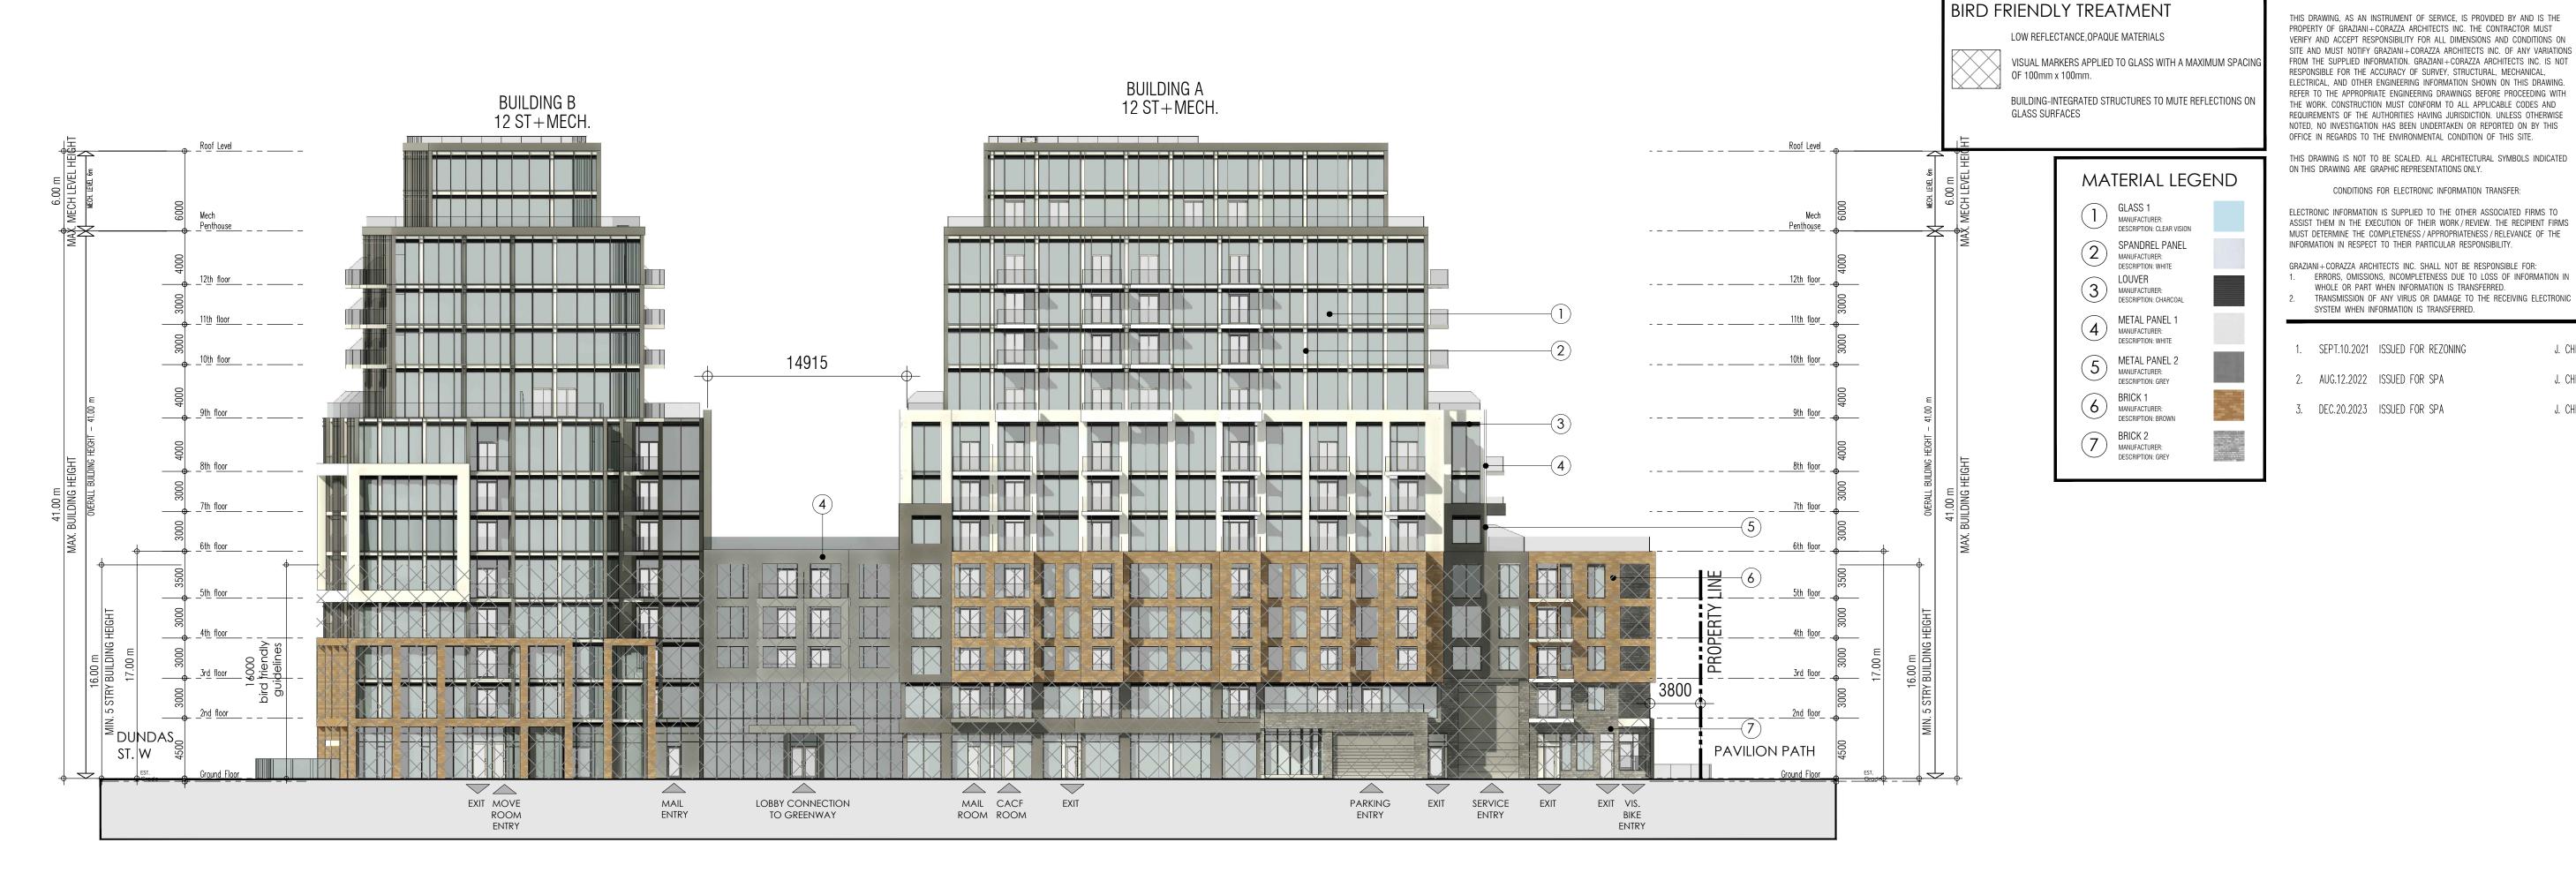

East Elevation

CONDITIONS FOR ELECTRONIC INFORMATION TRANSFER:

J. CHI.

J. CHI.

J. CHI.

PROPOSED RESIDENTIAL DEVELOPMENT

## EAST & WEST **ELEVATIONS**

A401 1:250

West Elevation

TITLEBLOCK SIZE: 610 x 900

North Elevation (Building A)

North Elevation (Building B)

South Elevation (Building A)

South Elevation (Building B)

1. SEPT.10.2021 ISSUED FOR REZONING

2. AUG.12.2022 ISSUED FOR SPA

3. DEC.20.2023 ISSUED FOR SPA J. CHI.

1:250

A402

PROPOSED RESIDENTIAL DEVELOPMENT

Dundas St. W.

Martillac Estates Inc.