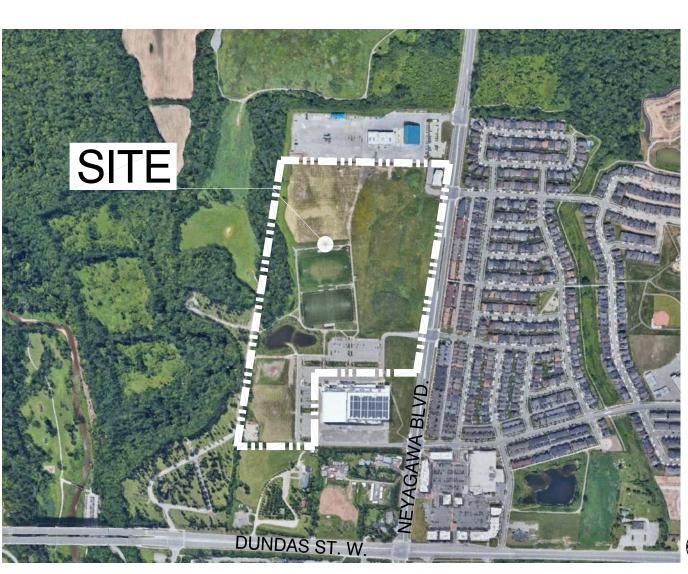

### REFERENCE PLAN

CONSULTANTS:

LOCATION PLAN

PROPOSED SKATEPARK & PUMP TRACK LOCATION

Project is located AT 3250 Neyagawa Blvd, Oakville, ON L6M 4K6