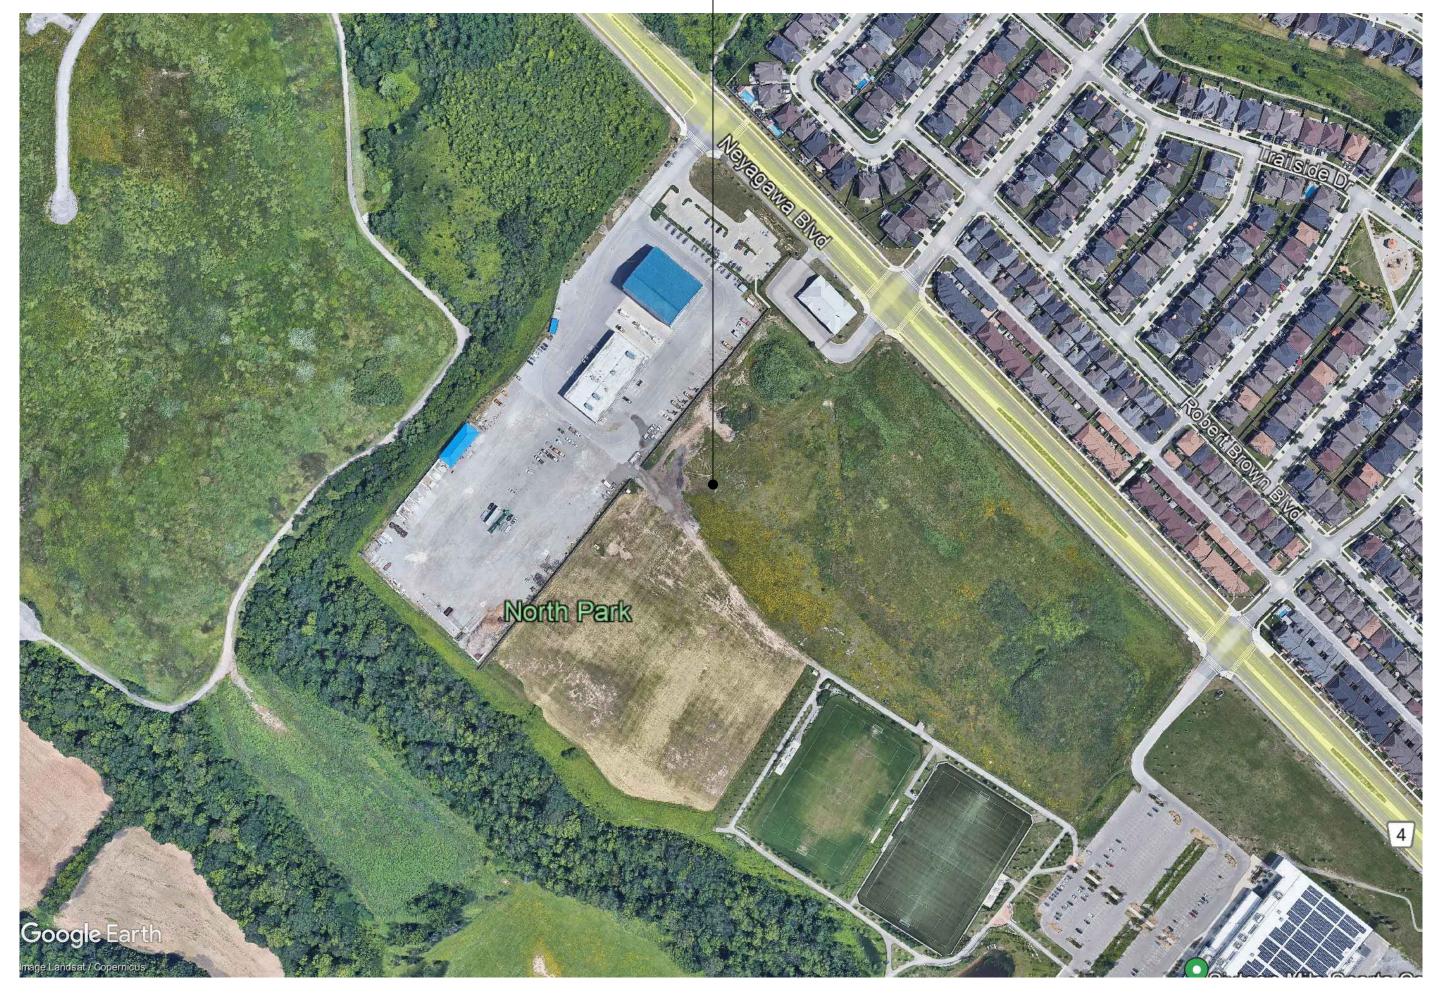

LOCATION PLAN

PROPOSED SKATEPARK & PUMP TRACK LOCATION

Project is located AT 3250 Neyagawa Blvd, Oakville, ON L6M 4K6