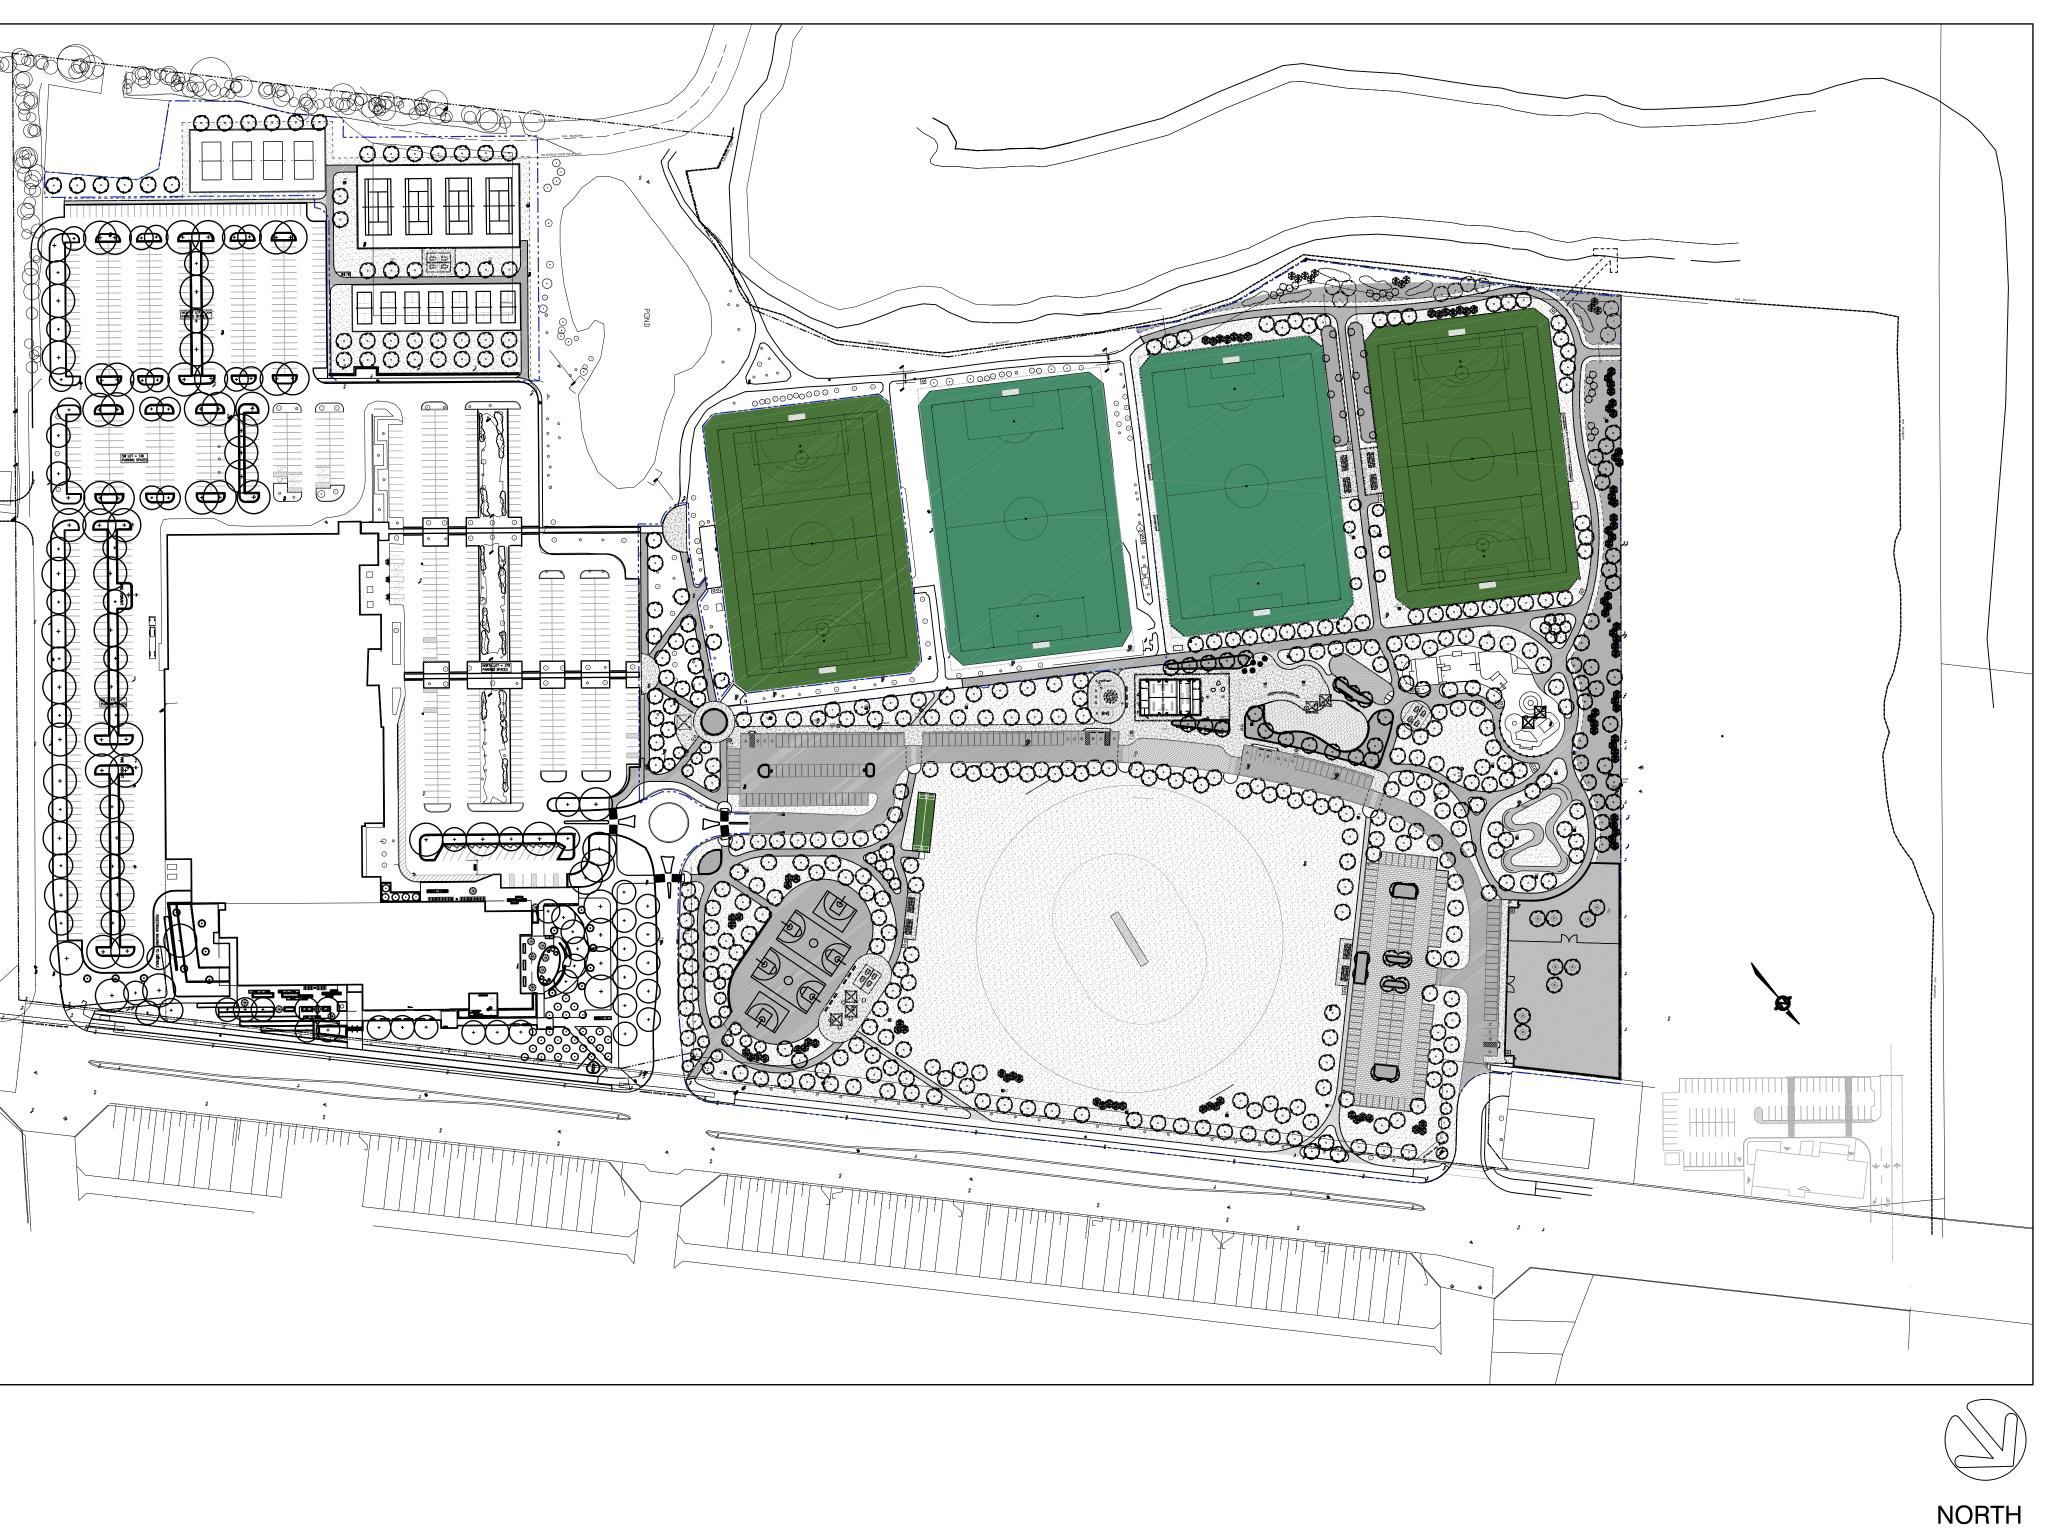

# Park Development Drawings - NOT FOR CONSTRUCTION North Park Development: **Community Centre, Library and Sports Park** Town of Oakville

MBTW Job No.: TOA039

LIST OF DRAWINGS

| LANDSCAPE DRAWINGS (MBTW) |                                         |  |
|---------------------------|-----------------------------------------|--|
| C-1                       | COVER SHEET                             |  |
| TP-1                      | TREE PRESERVATION AND REMOVALS PLAN     |  |
| TP-2                      | TREE INVENTORY AND PRESERVATION DETAILS |  |
| TP-3                      | TREE INVENTORY AND PRESERVATION DETAILS |  |
| L-1                       | LAYOUT PLAN                             |  |
| L-2                       | GRADING PLAN                            |  |
| L-3                       | SUB-DRAINAGE PLAN                       |  |
| L-4                       | PARK PLANTING PLAN                      |  |
| L-5                       | TREE CANOPY PLAN                        |  |
| L-6                       | COURTS AREA PLAN                        |  |
| D-1                       | LANDSCAPE DETAILS                       |  |
| D-2                       | LANDSCAPE DETAILS                       |  |
| D-3                       | LANDSCAPE DETAILS                       |  |
| D-4                       | LANDSCAPE DETAILS                       |  |
| D-5                       | LANDSCAPE DETAILS                       |  |
| D-6                       | LANDSCAPE DETAILS                       |  |
| D-7                       | LANDSCAPE DETAILS                       |  |
| D-8                       | LANDSCAPE DETAILS                       |  |
|                           |                                         |  |