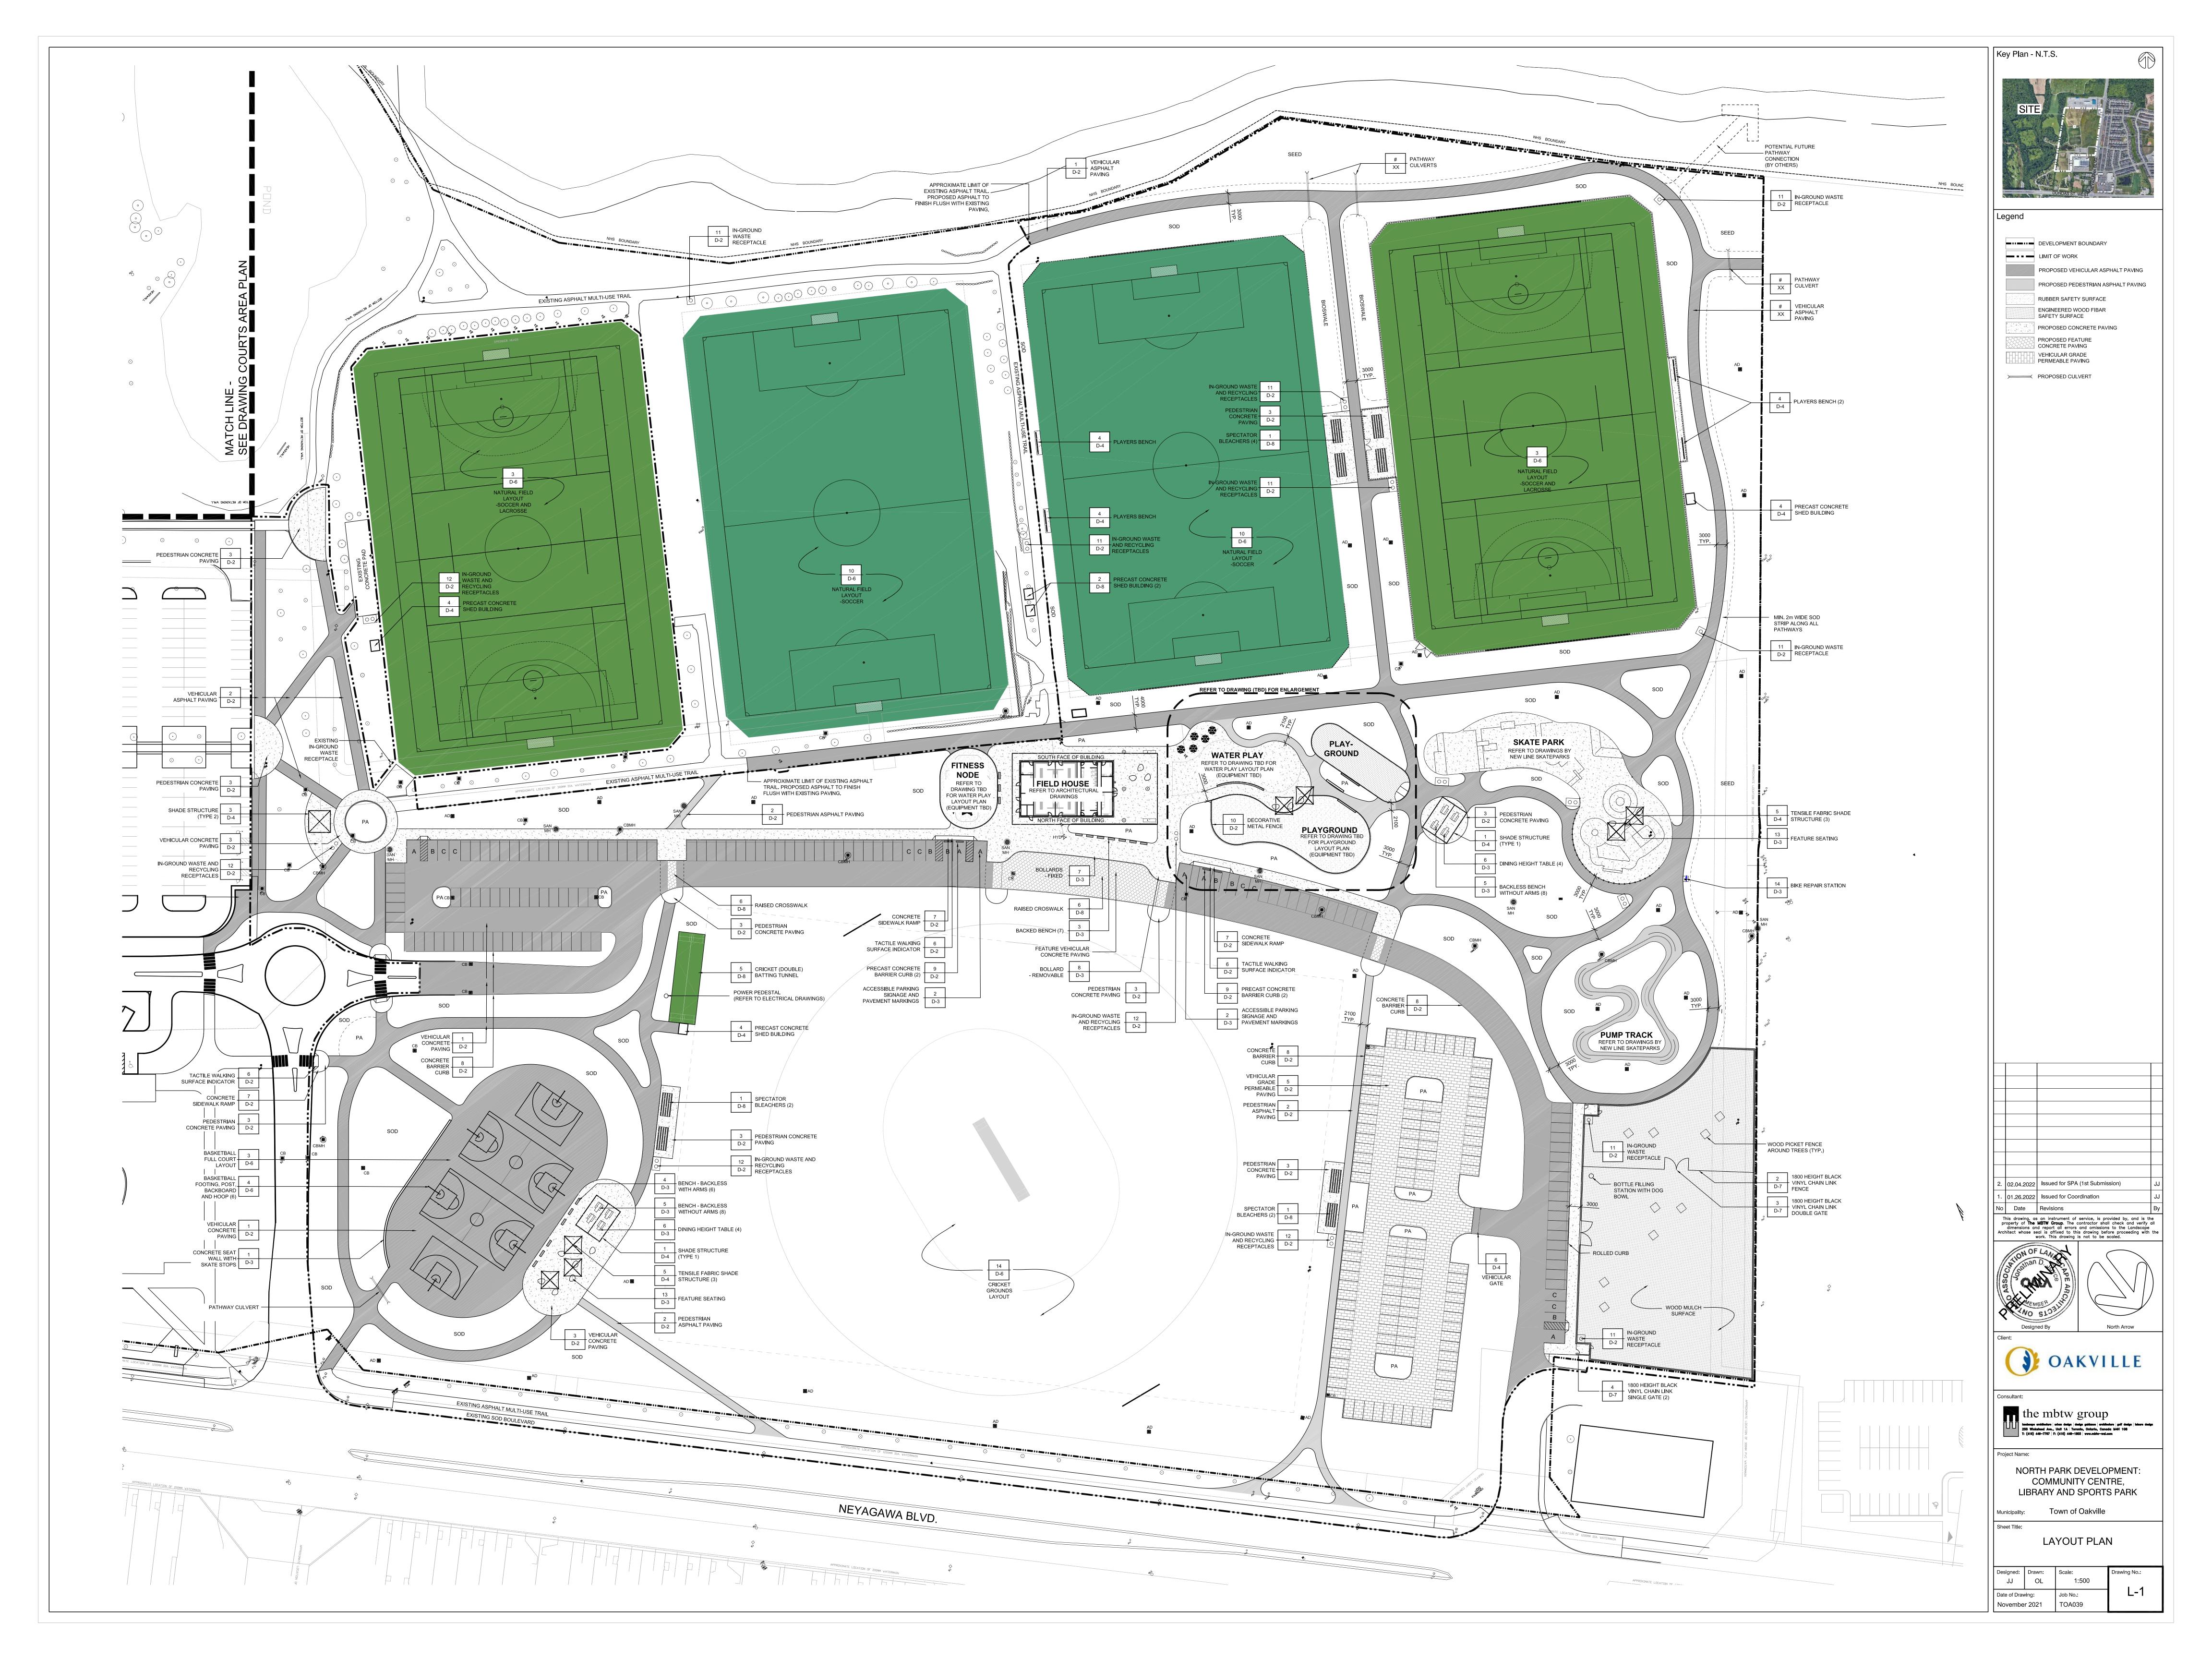

# Park Development Drawings - NOT FOR CONSTRUCTION North Park Development: **Community Centre, Library and Sports Park** Town of Oakville

MBTW Job No.: TOA039

LIST OF DRAWINGS

| LANDSCAPE DRAWINGS (MBTW) |                                         |  |
|---------------------------|-----------------------------------------|--|
| C-1                       | COVER SHEET                             |  |
| TP-1                      | TREE PRESERVATION AND REMOVALS PLAN     |  |
| TP-2                      | TREE INVENTORY AND PRESERVATION DETAILS |  |
| TP-3                      | TREE INVENTORY AND PRESERVATION DETAILS |  |
| L-1                       | LAYOUT PLAN                             |  |
| L-2                       | GRADING PLAN                            |  |
| L-3                       | SUB-DRAINAGE PLAN                       |  |
| L-4                       | PARK PLANTING PLAN                      |  |
| L-5                       | TREE CANOPY PLAN                        |  |
| L-6                       | COURTS AREA PLAN                        |  |
| D-1                       | LANDSCAPE DETAILS                       |  |
| D-2                       | LANDSCAPE DETAILS                       |  |
| D-3                       | LANDSCAPE DETAILS                       |  |
| D-4                       | LANDSCAPE DETAILS                       |  |
| D-5                       | LANDSCAPE DETAILS                       |  |
| D-6                       | LANDSCAPE DETAILS                       |  |
| D-7                       | LANDSCAPE DETAILS                       |  |
| D-8                       | LANDSCAPE DETAILS                       |  |
|                           |                                         |  |