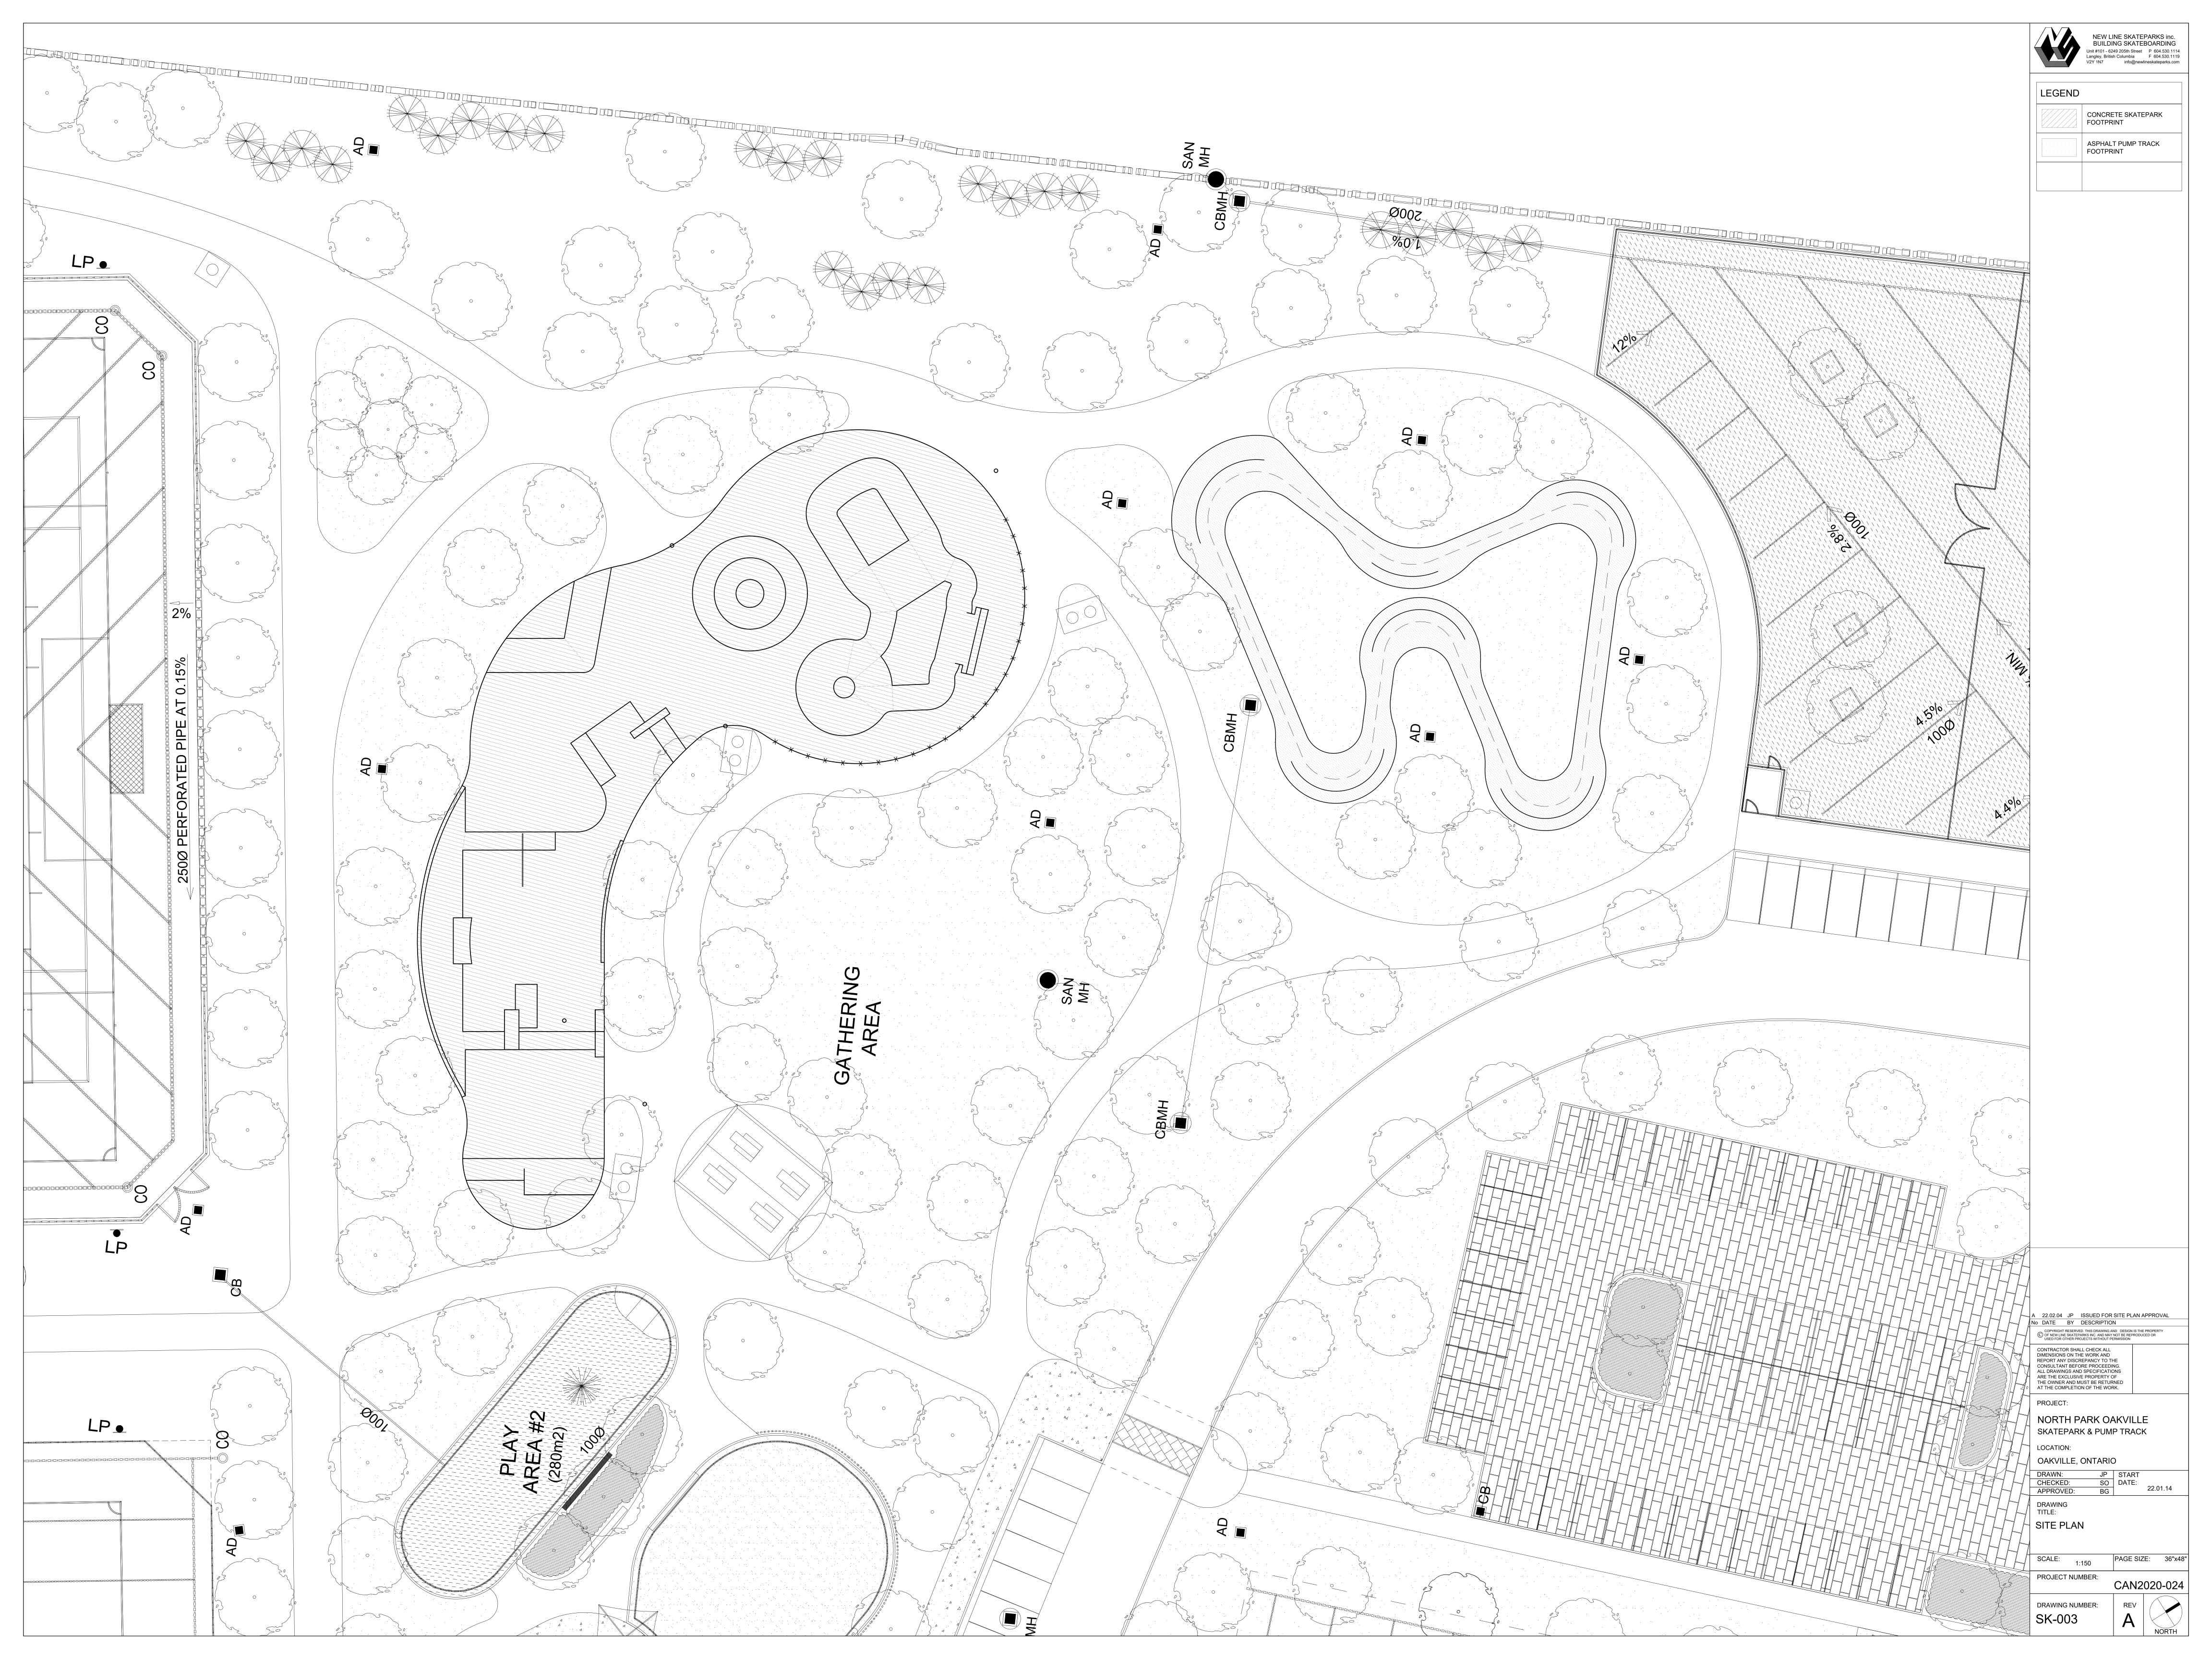

## DRAWING INDEX

| Sheet List Table |                                         |          |
|------------------|-----------------------------------------|----------|
| Sheet Number     | Sheet Title                             | Included |
| SK-001           | Context Plan                            | X        |
| SK-002           | Existing Conditions Plan                |          |
| SK-003           | Site Plan                               | Х        |
| SK-004           | Drainage Plan                           |          |
| SK-005           | Rough Grading Plan                      |          |
| SK-006           | Foundation Plan                         |          |
| SK-007           | Site Sections                           |          |
| SK-008           | Layout Plan                             |          |
| SK-009           | Grading Plan                            | Х        |
| SK-011           | Materials Plan                          |          |
| SK-012           | Joint Plan                              |          |
| SK-D-000         | Feature Profiles Reference Plan         |          |
| SK-D-001         | Skatepark Feature Profiles              |          |
| SK-D-002         | Pump Track Section Profiles             |          |
| SK-TD-001        | Skatepark Typical Construction Details  | Х        |
| SK-TD-002        | Pump Track Typical Construction Details | Х        |