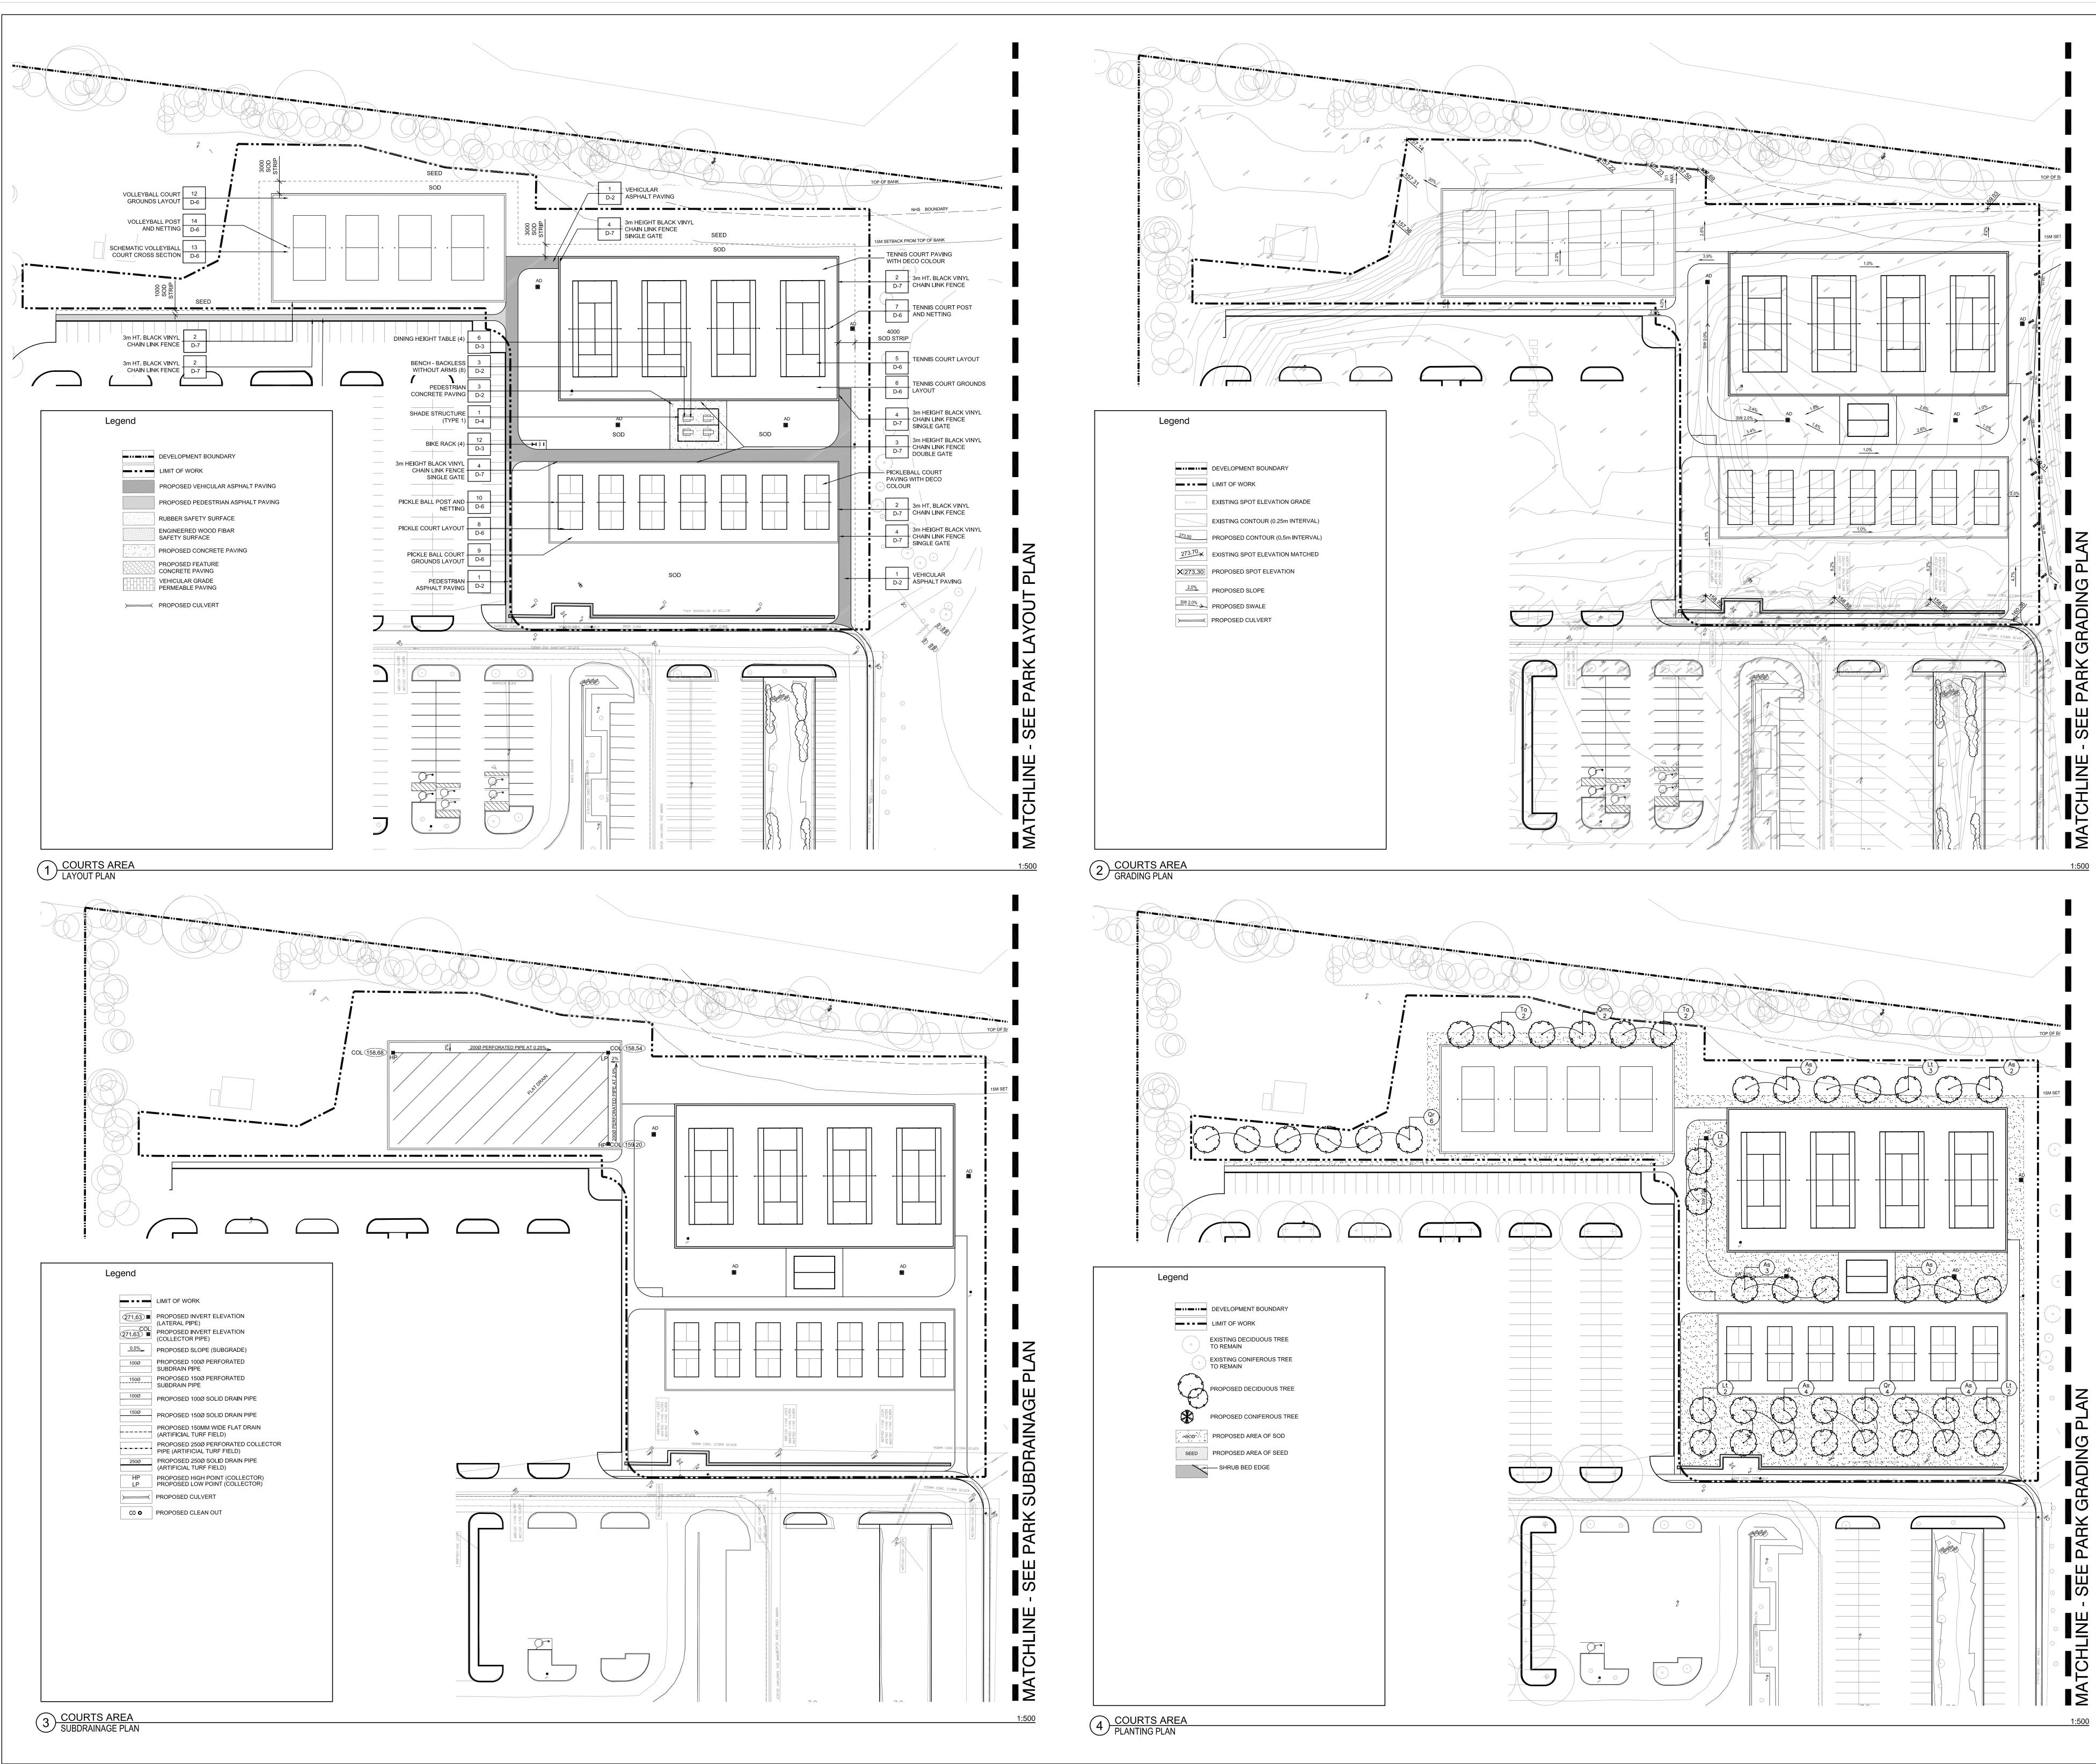

# Park Development Drawings - NOT FOR CONSTRUCTION North Park Development: **Community Centre, Library and Sports Park** Town of Oakville

MBTW Job No.: TOA039

LIST OF DRAWINGS

| LANDSCAPE DRAWINGS (MBTW) |                                         |  |
|---------------------------|-----------------------------------------|--|
| C-1                       | COVER SHEET                             |  |
| TP-1                      | TREE PRESERVATION AND REMOVALS PLAN     |  |
| TP-2                      | TREE INVENTORY AND PRESERVATION DETAILS |  |
| TP-3                      | TREE INVENTORY AND PRESERVATION DETAILS |  |
| L-1                       | LAYOUT PLAN                             |  |
| L-2                       | GRADING PLAN                            |  |
| L-3                       | SUB-DRAINAGE PLAN                       |  |
| L-4                       | PARK PLANTING PLAN                      |  |
| L-5                       | TREE CANOPY PLAN                        |  |
| L-6                       | COURTS AREA PLAN                        |  |
| D-1                       | LANDSCAPE DETAILS                       |  |
| D-2                       | LANDSCAPE DETAILS                       |  |
| D-3                       | LANDSCAPE DETAILS                       |  |
| D-4                       | LANDSCAPE DETAILS                       |  |
| D-5                       | LANDSCAPE DETAILS                       |  |
| D-6                       | LANDSCAPE DETAILS                       |  |
| D-7                       | LANDSCAPE DETAILS                       |  |
| D-8                       | LANDSCAPE DETAILS                       |  |
|                           |                                         |  |