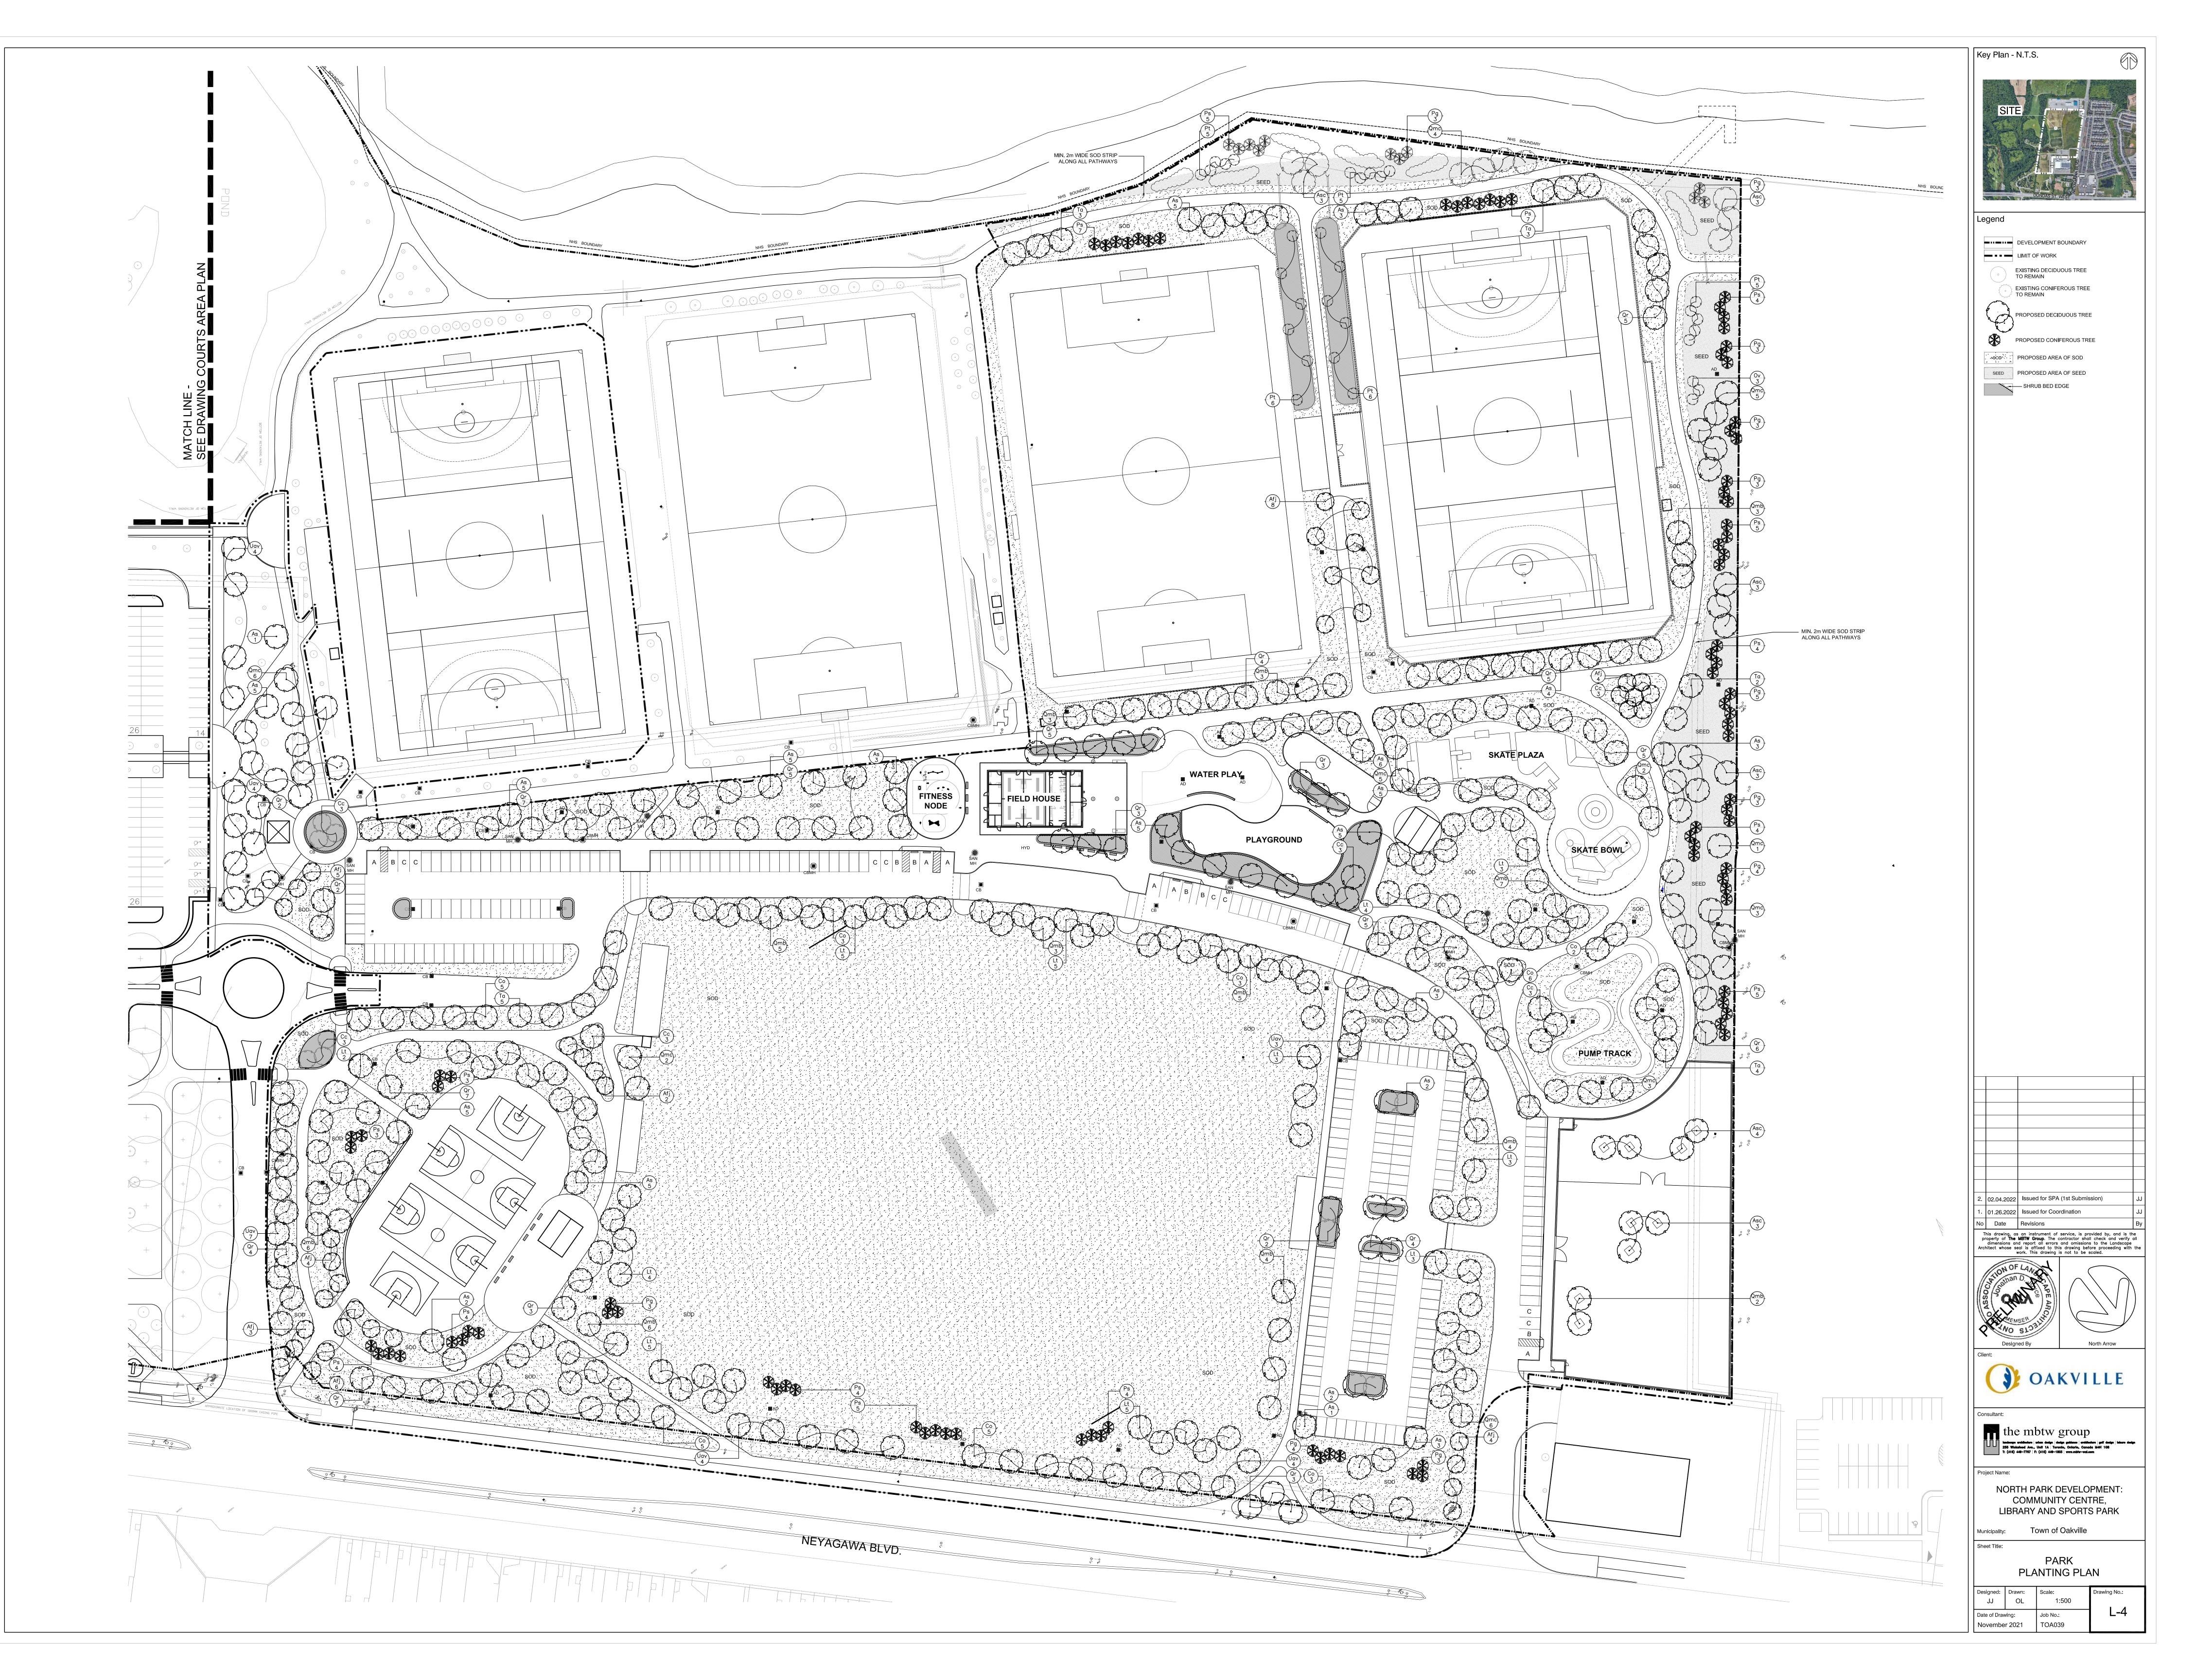

# Park Development Drawings - NOT FOR CONSTRUCTION North Park Development: **Community Centre, Library and Sports Park** Town of Oakville

MBTW Job No.: TOA039

LIST OF DRAWINGS

| LANDSCAPE DRAWINGS (MBTW) |                                         |  |
|---------------------------|-----------------------------------------|--|
| C-1                       | COVER SHEET                             |  |
| TP-1                      | TREE PRESERVATION AND REMOVALS PLAN     |  |
| TP-2                      | TREE INVENTORY AND PRESERVATION DETAILS |  |
| TP-3                      | TREE INVENTORY AND PRESERVATION DETAILS |  |
| L-1                       | LAYOUT PLAN                             |  |
| L-2                       | GRADING PLAN                            |  |
| L-3                       | SUB-DRAINAGE PLAN                       |  |
| L-4                       | PARK PLANTING PLAN                      |  |
| L-5                       | TREE CANOPY PLAN                        |  |
| L-6                       | COURTS AREA PLAN                        |  |
| D-1                       | LANDSCAPE DETAILS                       |  |
| D-2                       | LANDSCAPE DETAILS                       |  |
| D-3                       | LANDSCAPE DETAILS                       |  |
| D-4                       | LANDSCAPE DETAILS                       |  |
| D-5                       | LANDSCAPE DETAILS                       |  |
| D-6                       | LANDSCAPE DETAILS                       |  |
| D-7                       | LANDSCAPE DETAILS                       |  |
| D-8                       | LANDSCAPE DETAILS                       |  |
|                           |                                         |  |