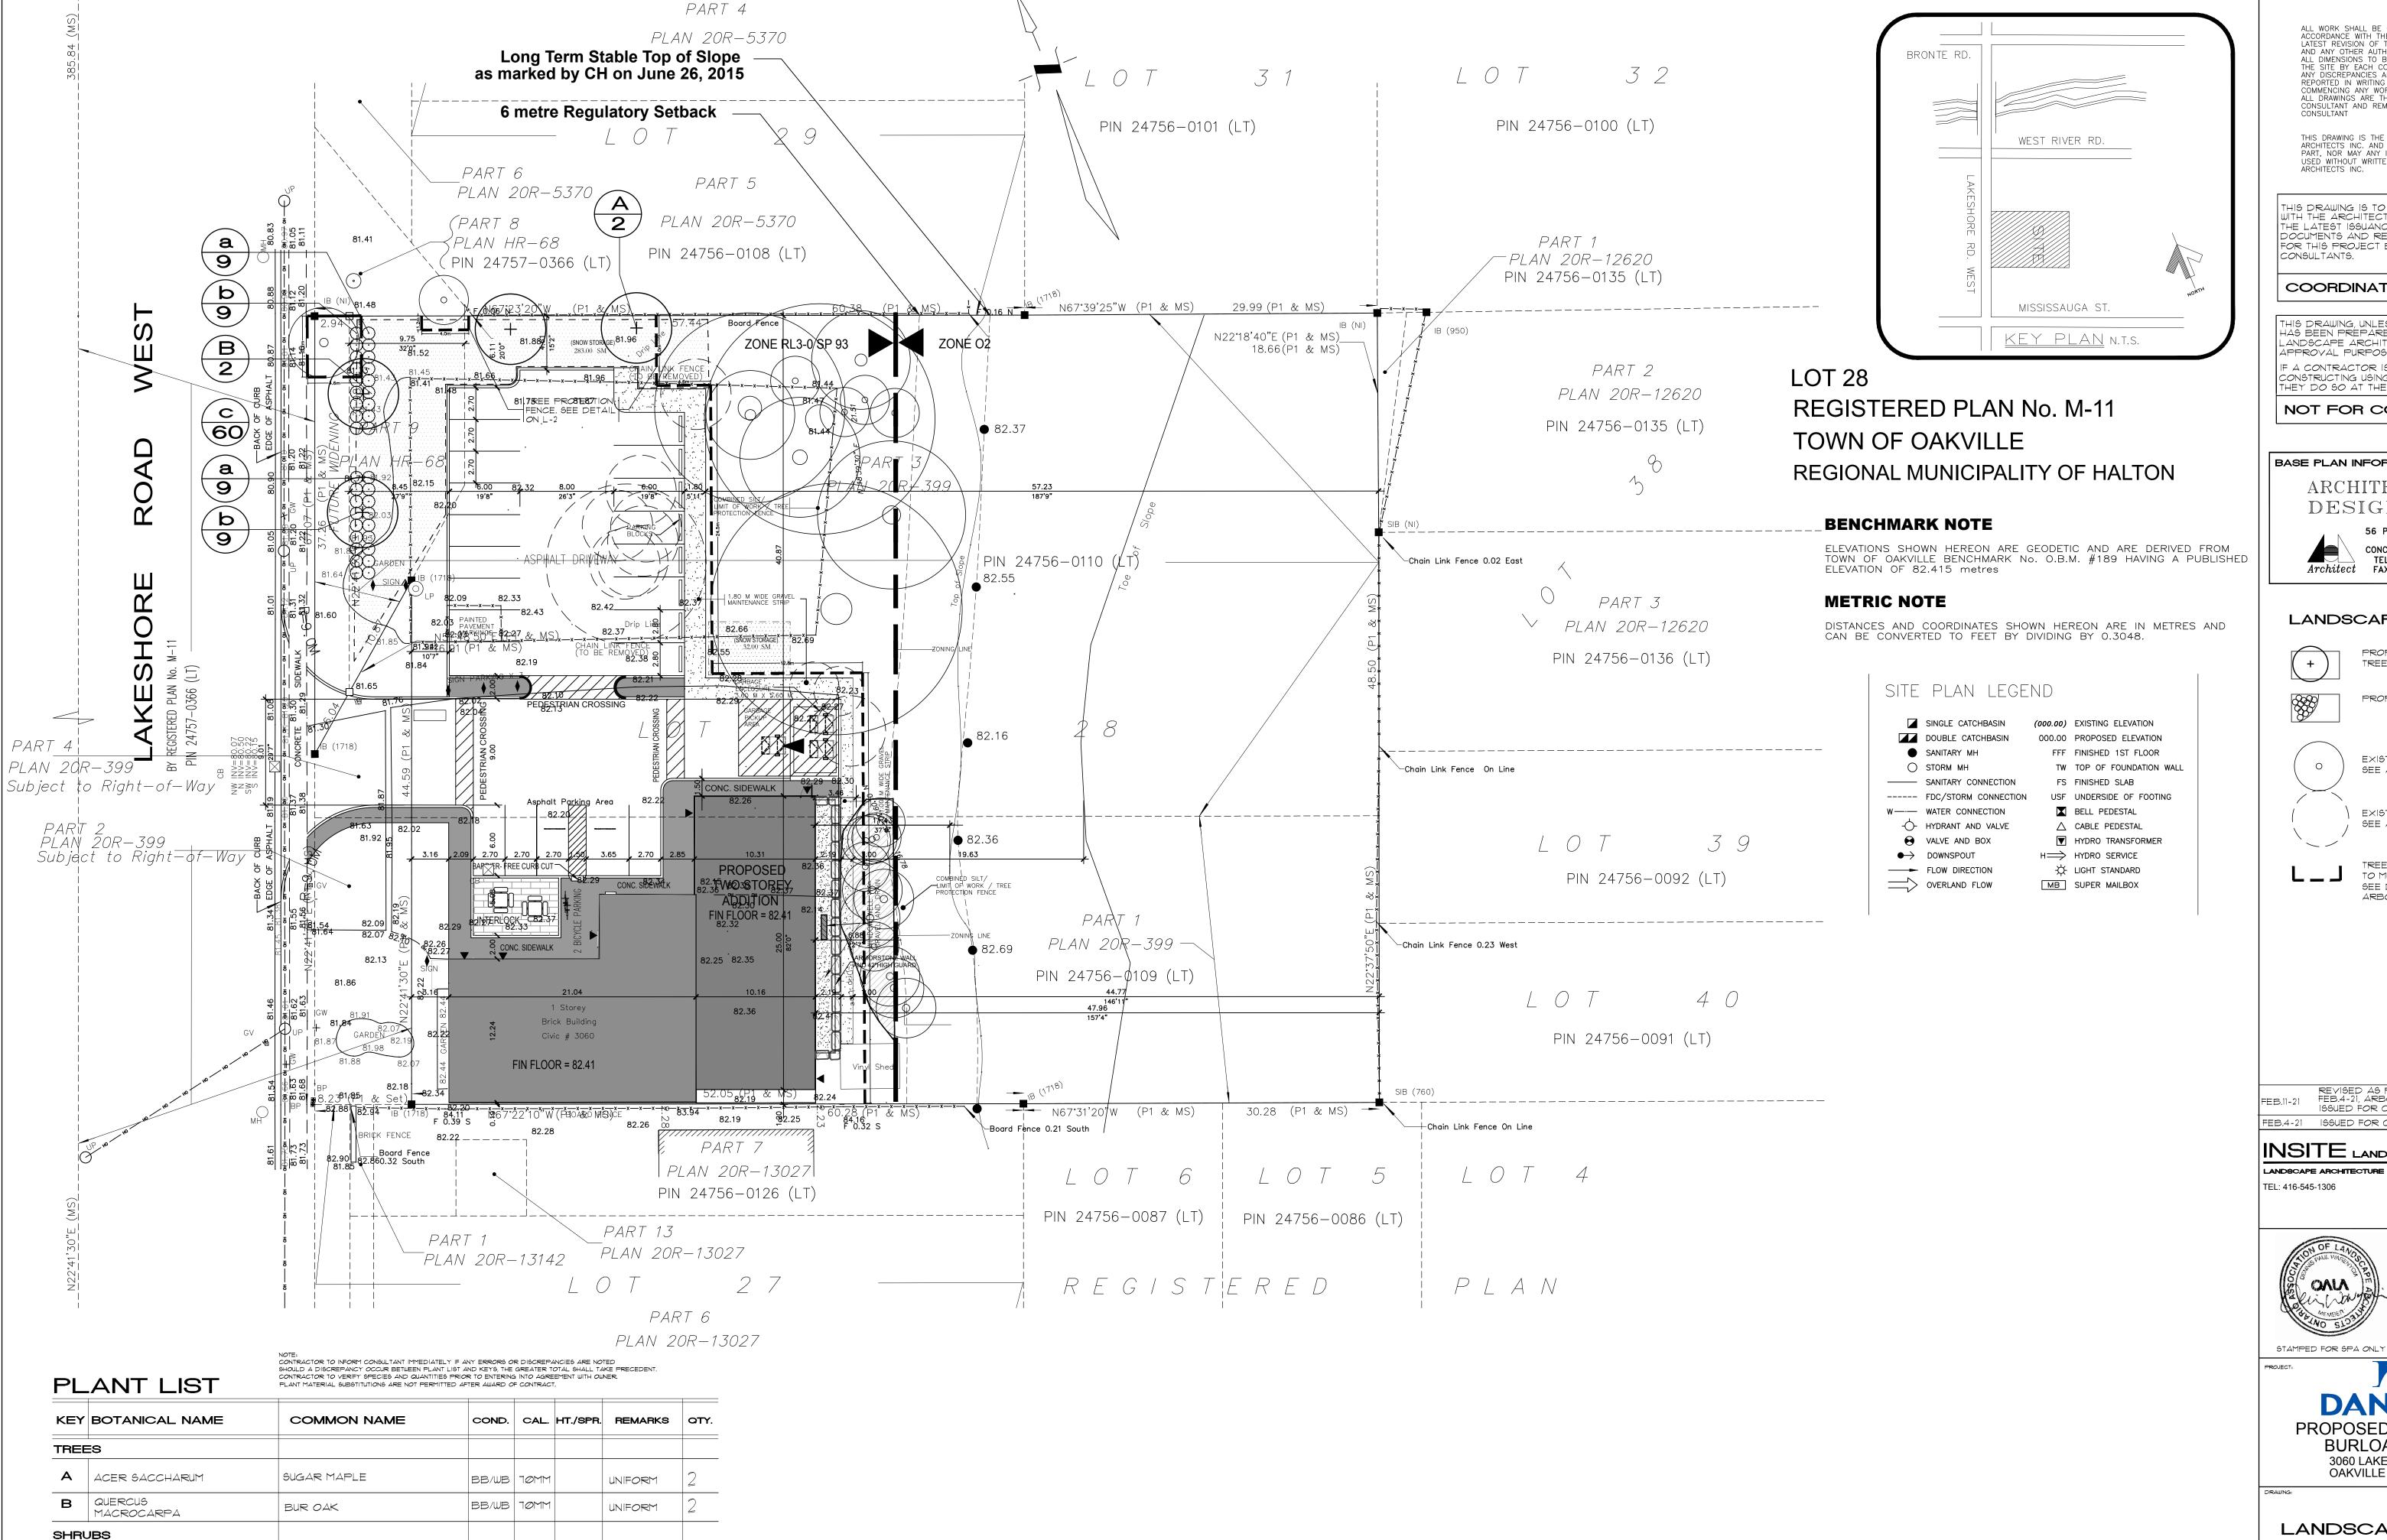

## LANDSCAPE LEGEND

PROPOSED SHRUBS

PROPOSED DECIDUOUS

EXISTING TREE TO REMAIN SEE ARBORIST REPORT

EXISTING TREE TO BE REMOVED SEE ARBORIST REPORT

TREE PRESERVATION FENCE TO MUNICIPAL STANDARD SEE DETAIL ON L2 AND ARBORIST REPORT

REVISED AS PER NEW SITE & GRADING PLANS FEB.4-21, ARBORIST REPORT FEB.10-21 ISSUED FOR CLIENT USE FEB.4-21 ISSUED FOR CLIENT USE

INSITE LANDSCAPE ARCHITECTS INC TEL: 416-545-1306 insite@globalserve.net

**DANCOR**® PROPOSED ADDITION FOR

**BURLOAK CLINIC** 3060 LAKESHORE ROAD OAKVILLE ONTARIO

LANDSCAPE PLAN

JAN.20-21 200218 1:250 L-1