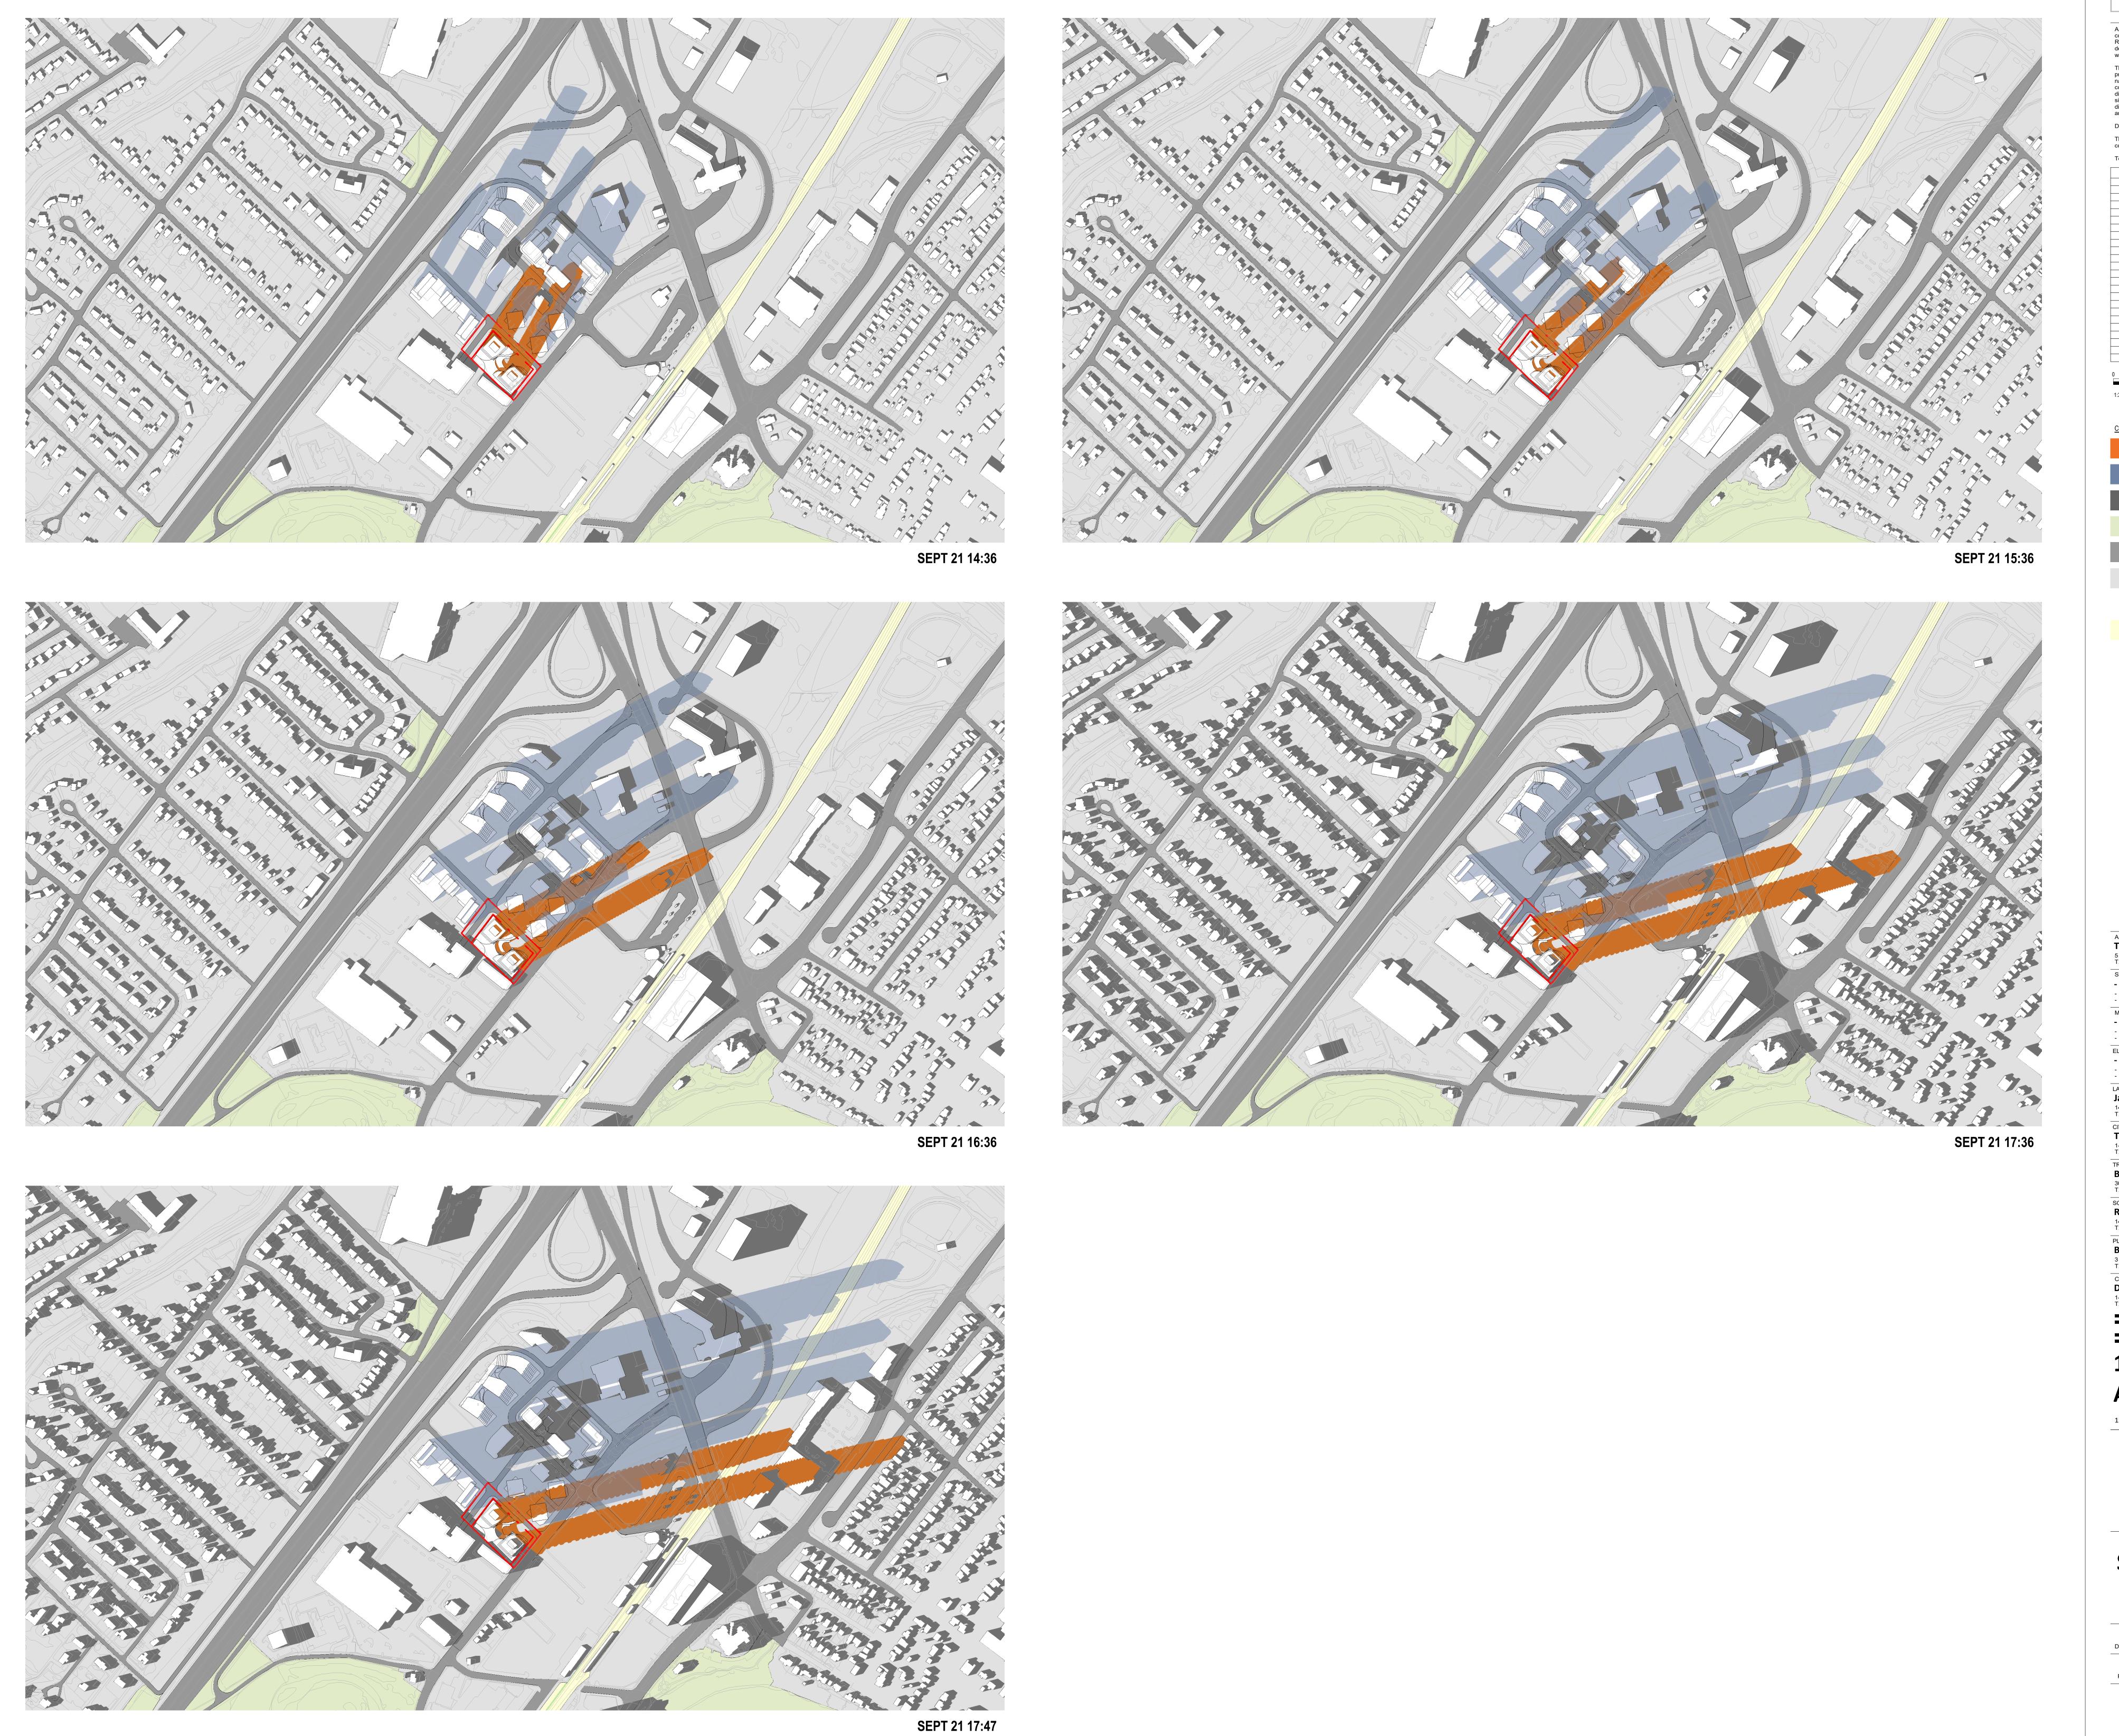

### **SHADOW STUDIES SEPTEMBER**

All drawings, specifications, related documents and design are the copyright property of the architect and must be returned upon request. Reproduction of the drawings, specifications, related documents and design in whole or in part is strictly forbidden without the architect's written permission. This drawing, as an instrument of service, is provided by and is the property of Teeple Architects Inc., and shall be used only for the project named on this drawing and solely for reference purposes only. The contractor is responsible for the coordination and verification of all dimensions contained herein and all measurements and conditions on site as they pertain to these documents. The contractor shall report any discrepancies to the consultant in writing prior to the commencement of any affected work. DO NOT SCALE THIS DRAWING This drawing shall not be used for construction purposes unless countersigned Teeple Architects Inc. PROPOSED BUILDING SHADOW PROPOSED / NOT YET CONSTRUCTED SHADOW EXISTING CONTEXT SHADOW CONTEXT MASSING Teeple Architects Inc.
5 Camden Street, Toronto, ON, Canada, M5V 1V2
T. 416.598.0554 STRUCTURAL MECHANICAL ELECTRICAL Janet Rosenberg & Studio