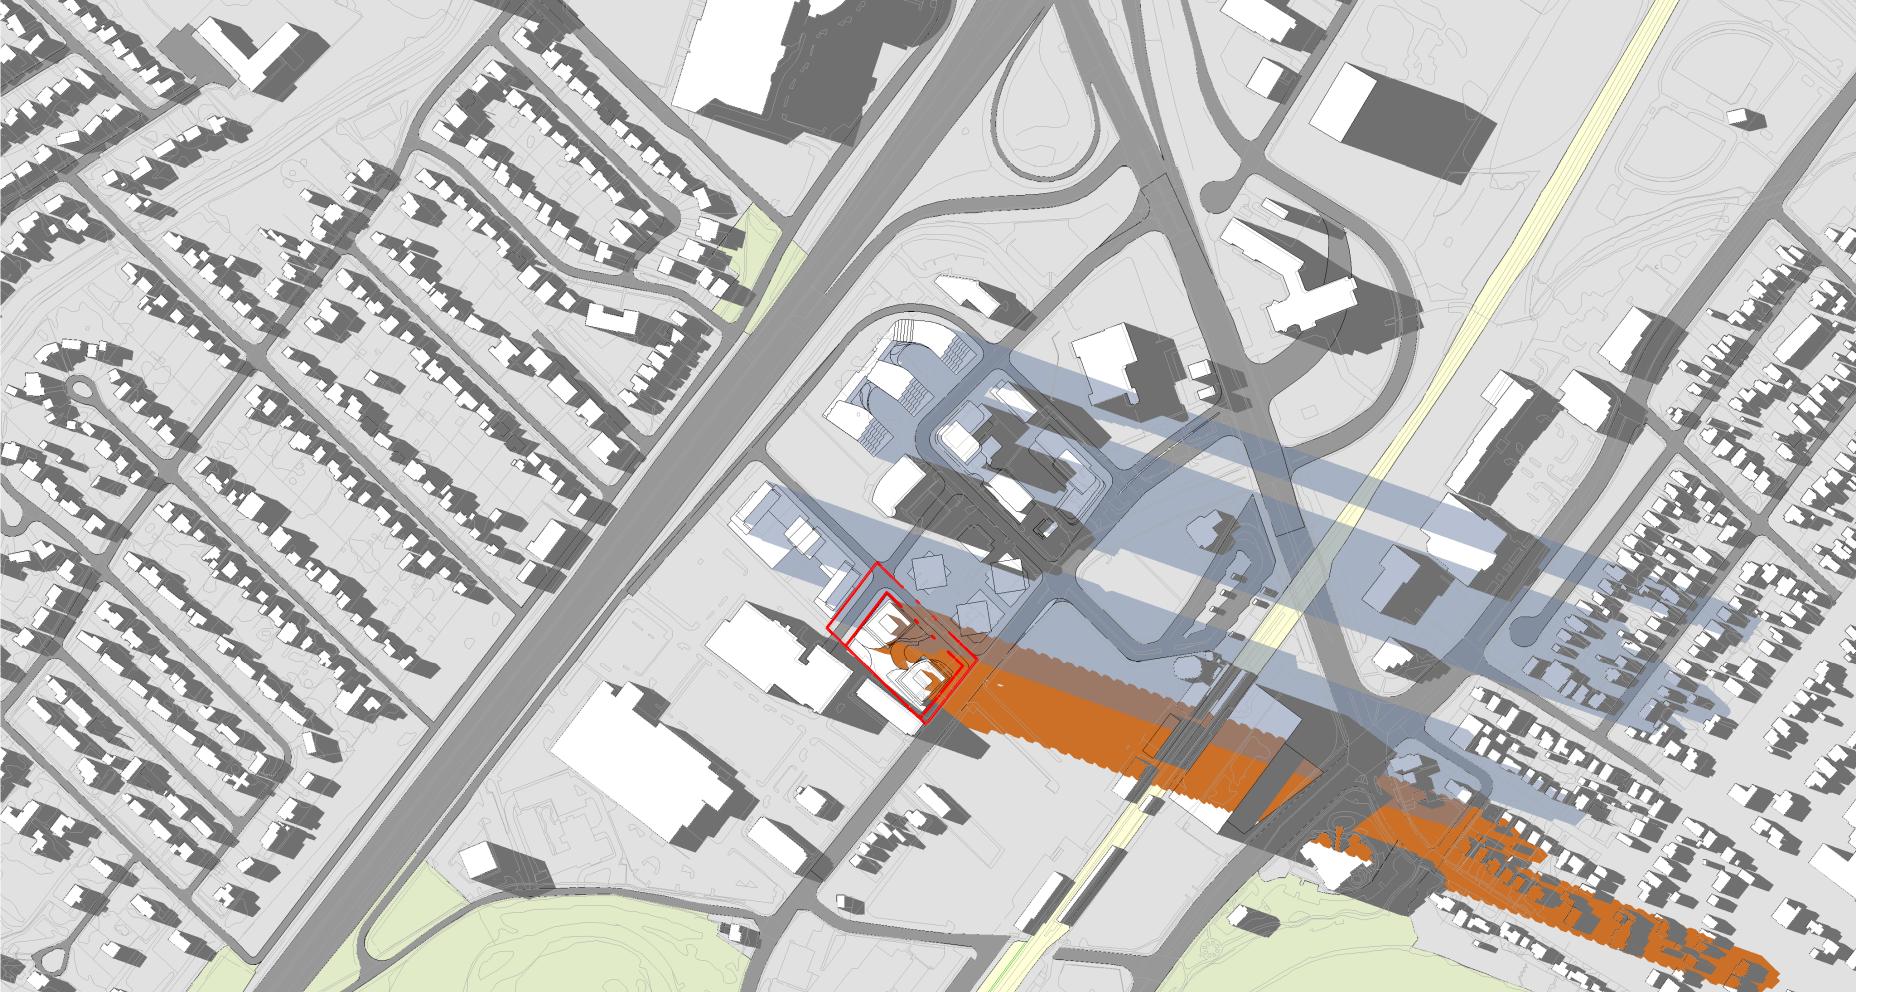

### **SHADOW STUDIES** JUNE

## 157 & 165 Cross Avenue, Oakville, ON, Canada

**AVE, OAKVILLE** 

#### **SHADOW STUDIES** JUNE

| Author   | Checker    |        |           |  |
|----------|------------|--------|-----------|--|
| DRAWN BY | CHECKED BY |        |           |  |
| 23-107   | 1:1        | ARCH E | 01/26/24  |  |
| PROJ NO  | SCALE      | FORMAT | PLOT DATE |  |