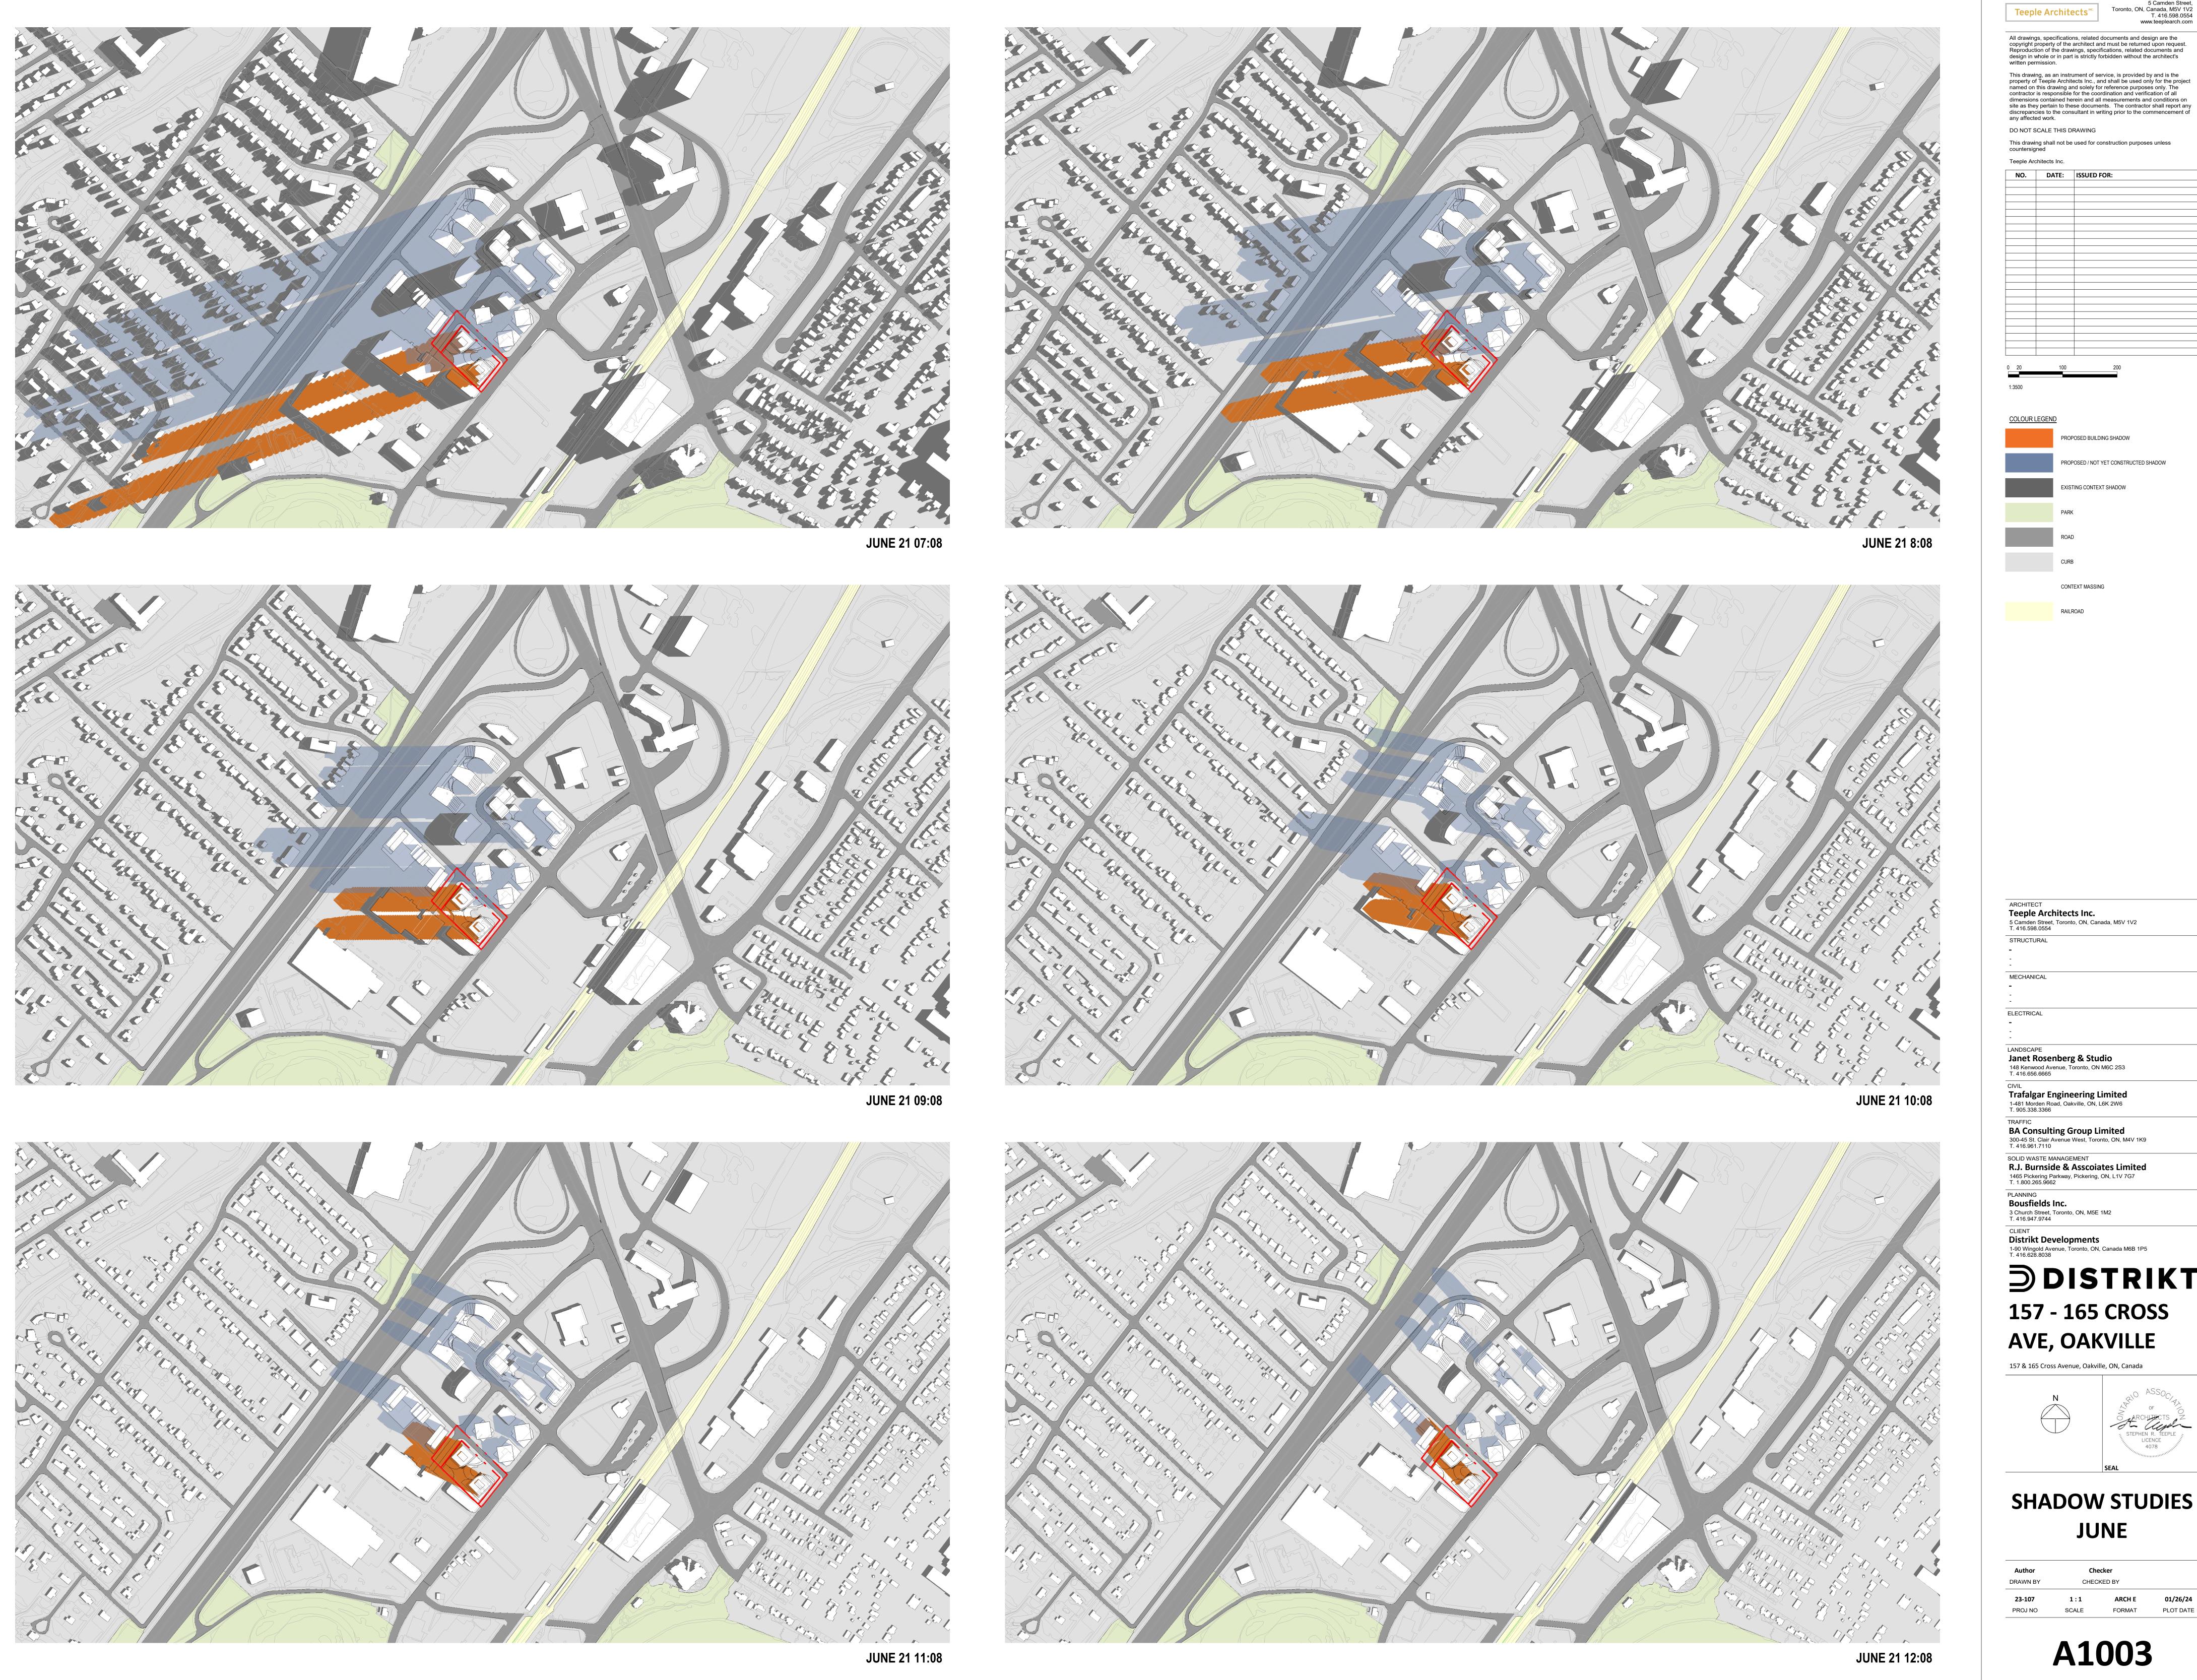

### **SHADOW STUDIES** JUNE

written permission. This drawing, as an instrument of service, is provided by and is the property of Teeple Architects Inc., and shall be used only for the project named on this drawing and solely for reference purposes only. The contractor is responsible for the coordination and verification of all dimensions contained herein and all measurements and conditions on site as they pertain to these documents. The contractor shall report any discrepancies to the consultant in writing prior to the commencement of any affected work. DO NOT SCALE THIS DRAWING This drawing shall not be used for construction purposes unless countersigned Teeple Architects Inc. COLOUR LEGEND PROPOSED BUILDING SHADOW PROPOSED / NOT YET CONSTRUCTED SHADOW EXISTING CONTEXT SHADOW CONTEXT MASSING Teeple Architects Inc.
5 Camden Street, Toronto, ON, Canada, M5V 1V2
T. 416.598.0554 STRUCTURAL MECHANICAL

### **SHADOW STUDIES** JUNE

## 157 & 165 Cross Avenue, Oakville, ON, Canada

**AVE, OAKVILLE** 

#### **SHADOW STUDIES** JUNE

| Author   | Checker    |        |           |  |
|----------|------------|--------|-----------|--|
| DRAWN BY | CHECKED BY |        |           |  |
| 23-107   | 1:1        | ARCH E | 01/26/24  |  |
| PROJ NO  | SCALE      | FORMAT | PLOT DATE |  |