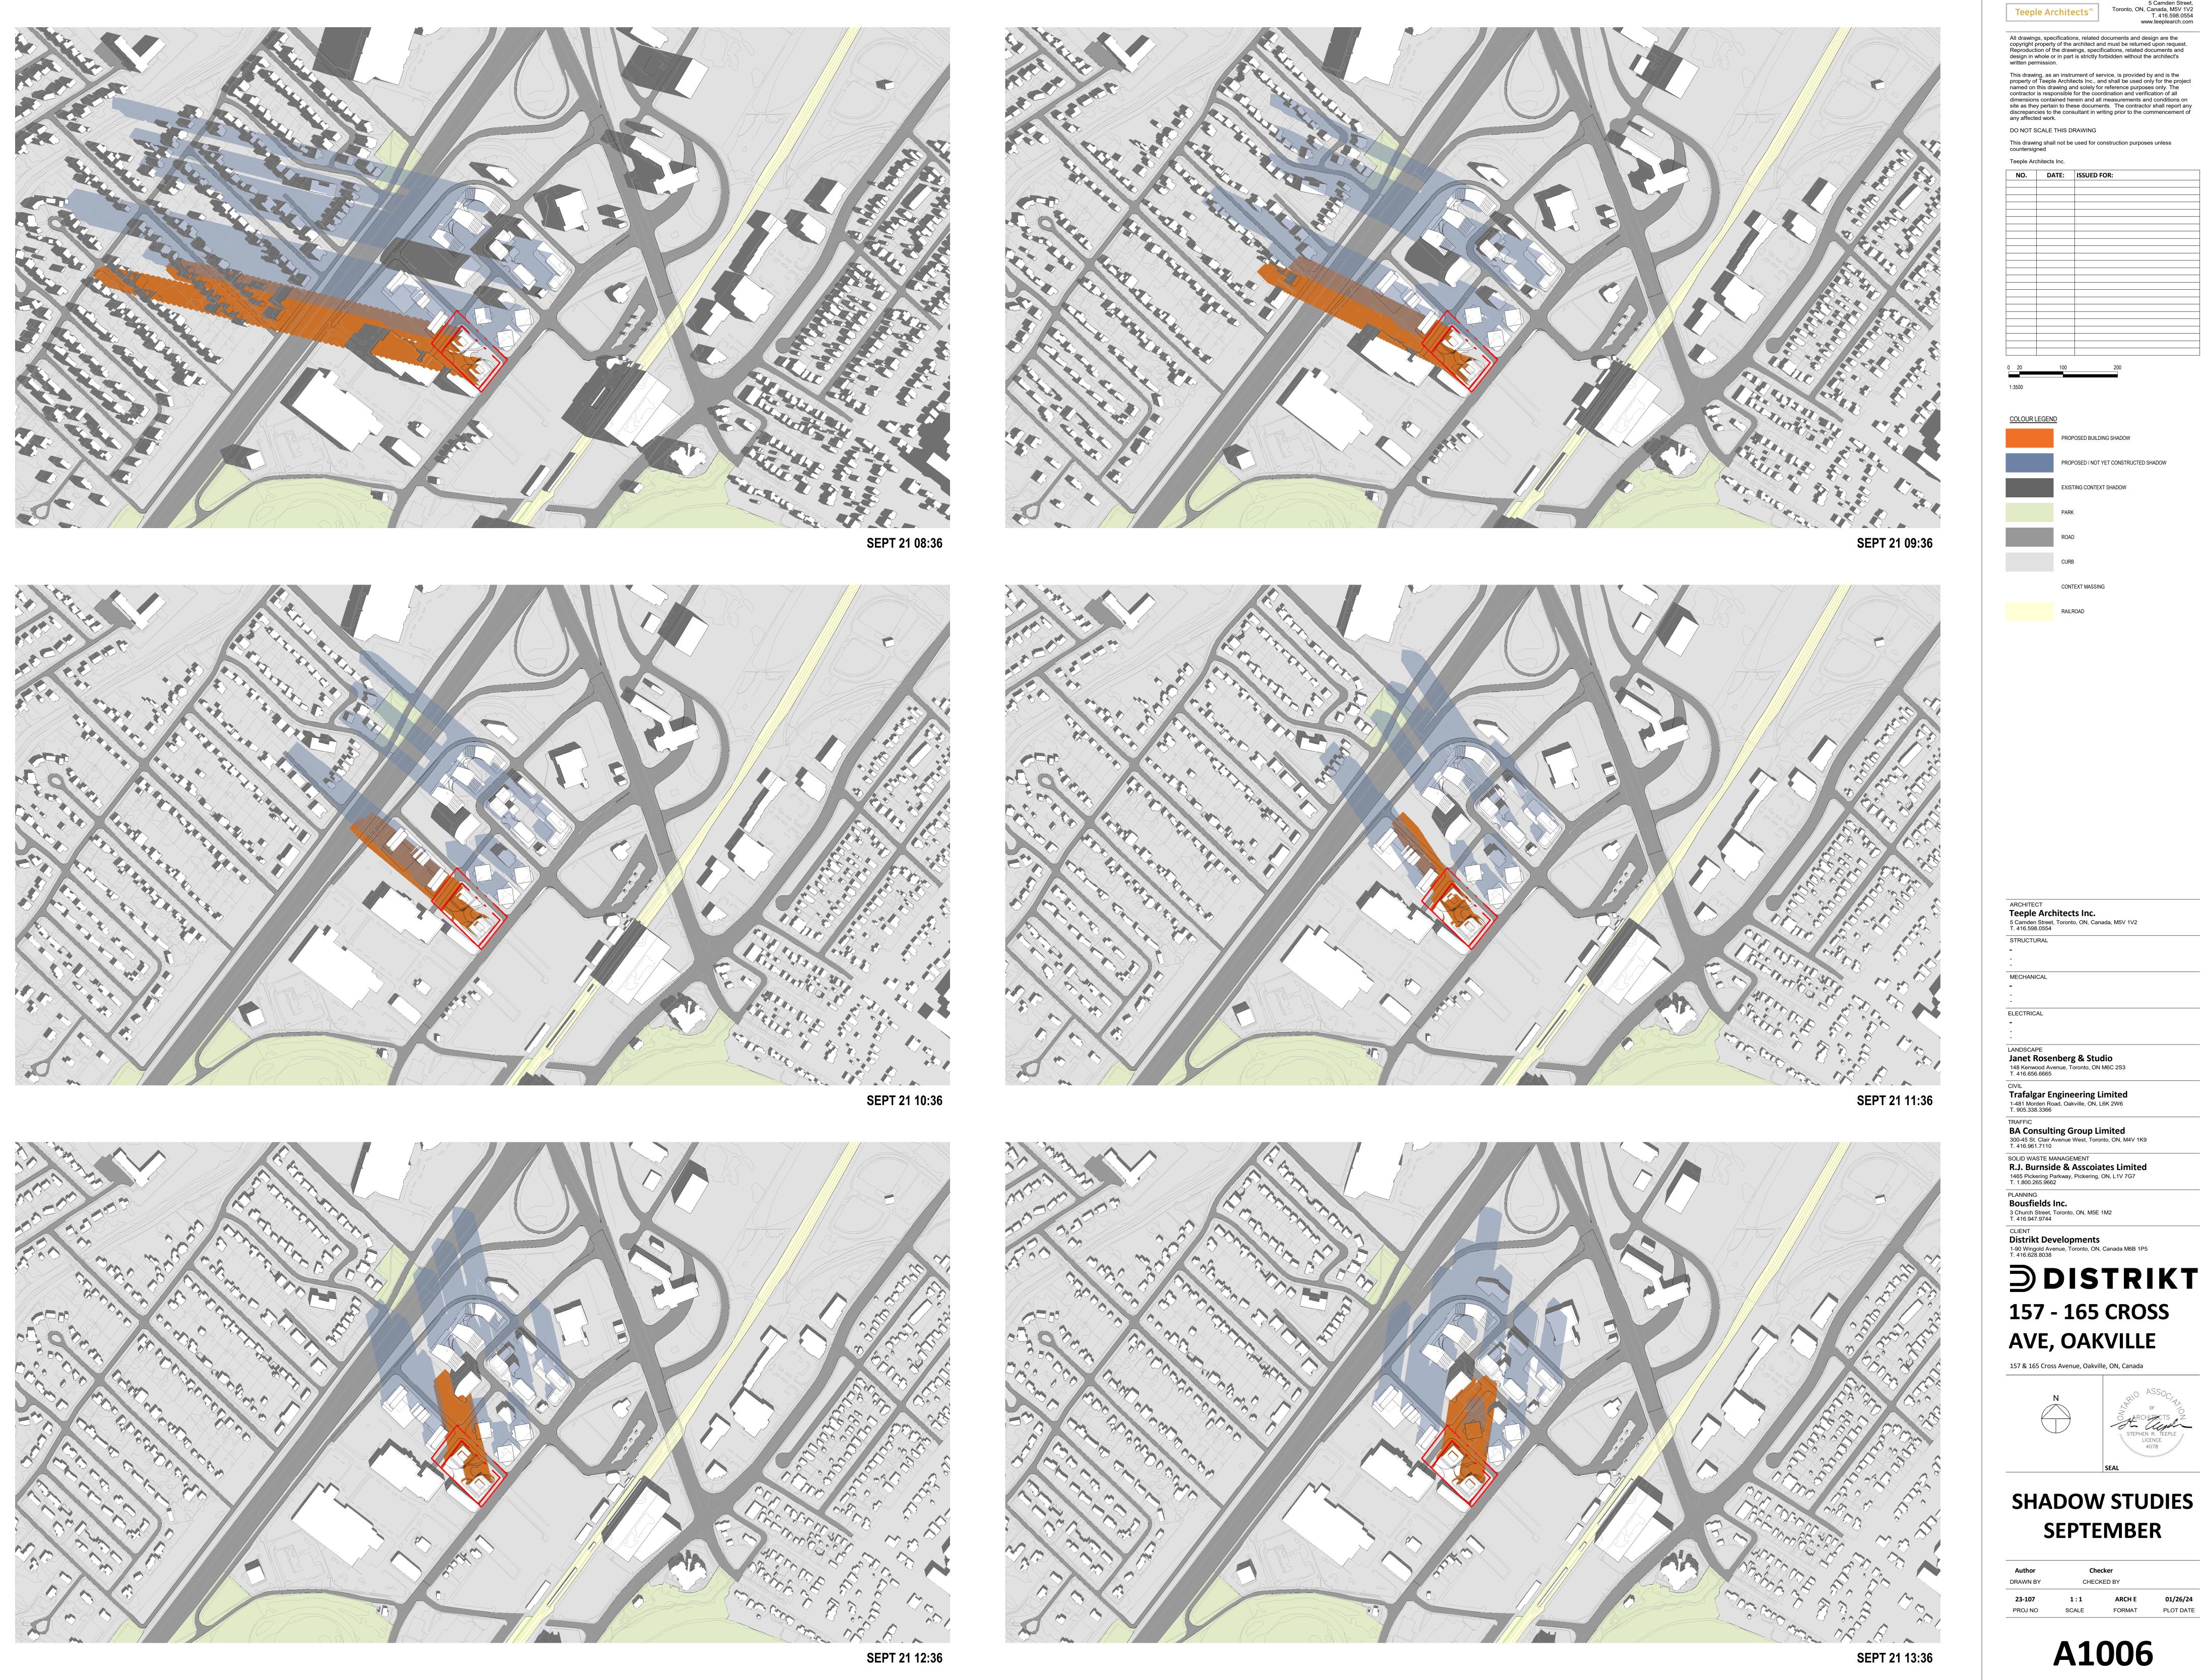

### **SHADOW STUDIES SEPTEMBER**

All drawings, specifications, related documents and design are the copyright property of the architect and must be returned upon request. Reproduction of the drawings, specifications, related documents and design in whole or in part is strictly forbidden without the architect's written permission. This drawing, as an instrument of service, is provided by and is the property of Teeple Architects Inc., and shall be used only for the project named on this drawing and solely for reference purposes only. The contractor is responsible for the coordination and verification of all dimensions contained herein and all measurements and conditions on site as they pertain to these documents. The contractor shall report any discrepancies to the consultant in writing prior to the commencement of any affected work. DO NOT SCALE THIS DRAWING This drawing shall not be used for construction purposes unless countersigned Teeple Architects Inc. PROPOSED BUILDING SHADOW PROPOSED / NOT YET CONSTRUCTED SHADOW EXISTING CONTEXT SHADOW CONTEXT MASSING Teeple Architects Inc.
5 Camden Street, Toronto, ON, Canada, M5V 1V2
T. 416.598.0554 STRUCTURAL MECHANICAL ELECTRICAL Janet Rosenberg & Studio

148 Kenwood Avenue, Toronto, ON M6C 2S3
T. 416.656.6665 CIVIL **Trafalgar Engineering Limited**1-481 Morden Road, Oakville, ON, L6K 2W6
T. 905.338.3366 BA Consulting Group Limited
300-45 St. Clair Avenue West, Toronto, ON, M4V 1K9
T. 416.961.7110 SOLID WASTE MANAGEMENT
R.J. Burnside & Asscoiates Limited

5 Camden Street, Toronto, ON, Canada, M5V 1V2 T. 416.598.0554

www.teeplearch.com

1465 Pickering Parkway, Pickering, ON, L1V 7G7
T. 1.800.265.9662

PLANNING

Bousfields Inc.
3 Church Street, Toronto, ON, M5E 1M2
T. 416.947.9744

CLIENT

Distrikt Developments
1-90 Wingold Avenue, Toronto, ON, Canada M6B 1P5
T. 416.628.8038

DISTRIKT

157 - 165 CROSS

AVE, OAKVILLE

| Author   | Checker<br>CHECKED BY |        |           |  |
|----------|-----------------------|--------|-----------|--|
| DRAWN BY |                       |        |           |  |
| 23-107   | 1:1                   | ARCH E | 01/26/24  |  |
| PROJ NO  | SCALE                 | FORMAT | PLOT DATE |  |
|          |                       |        |           |  |