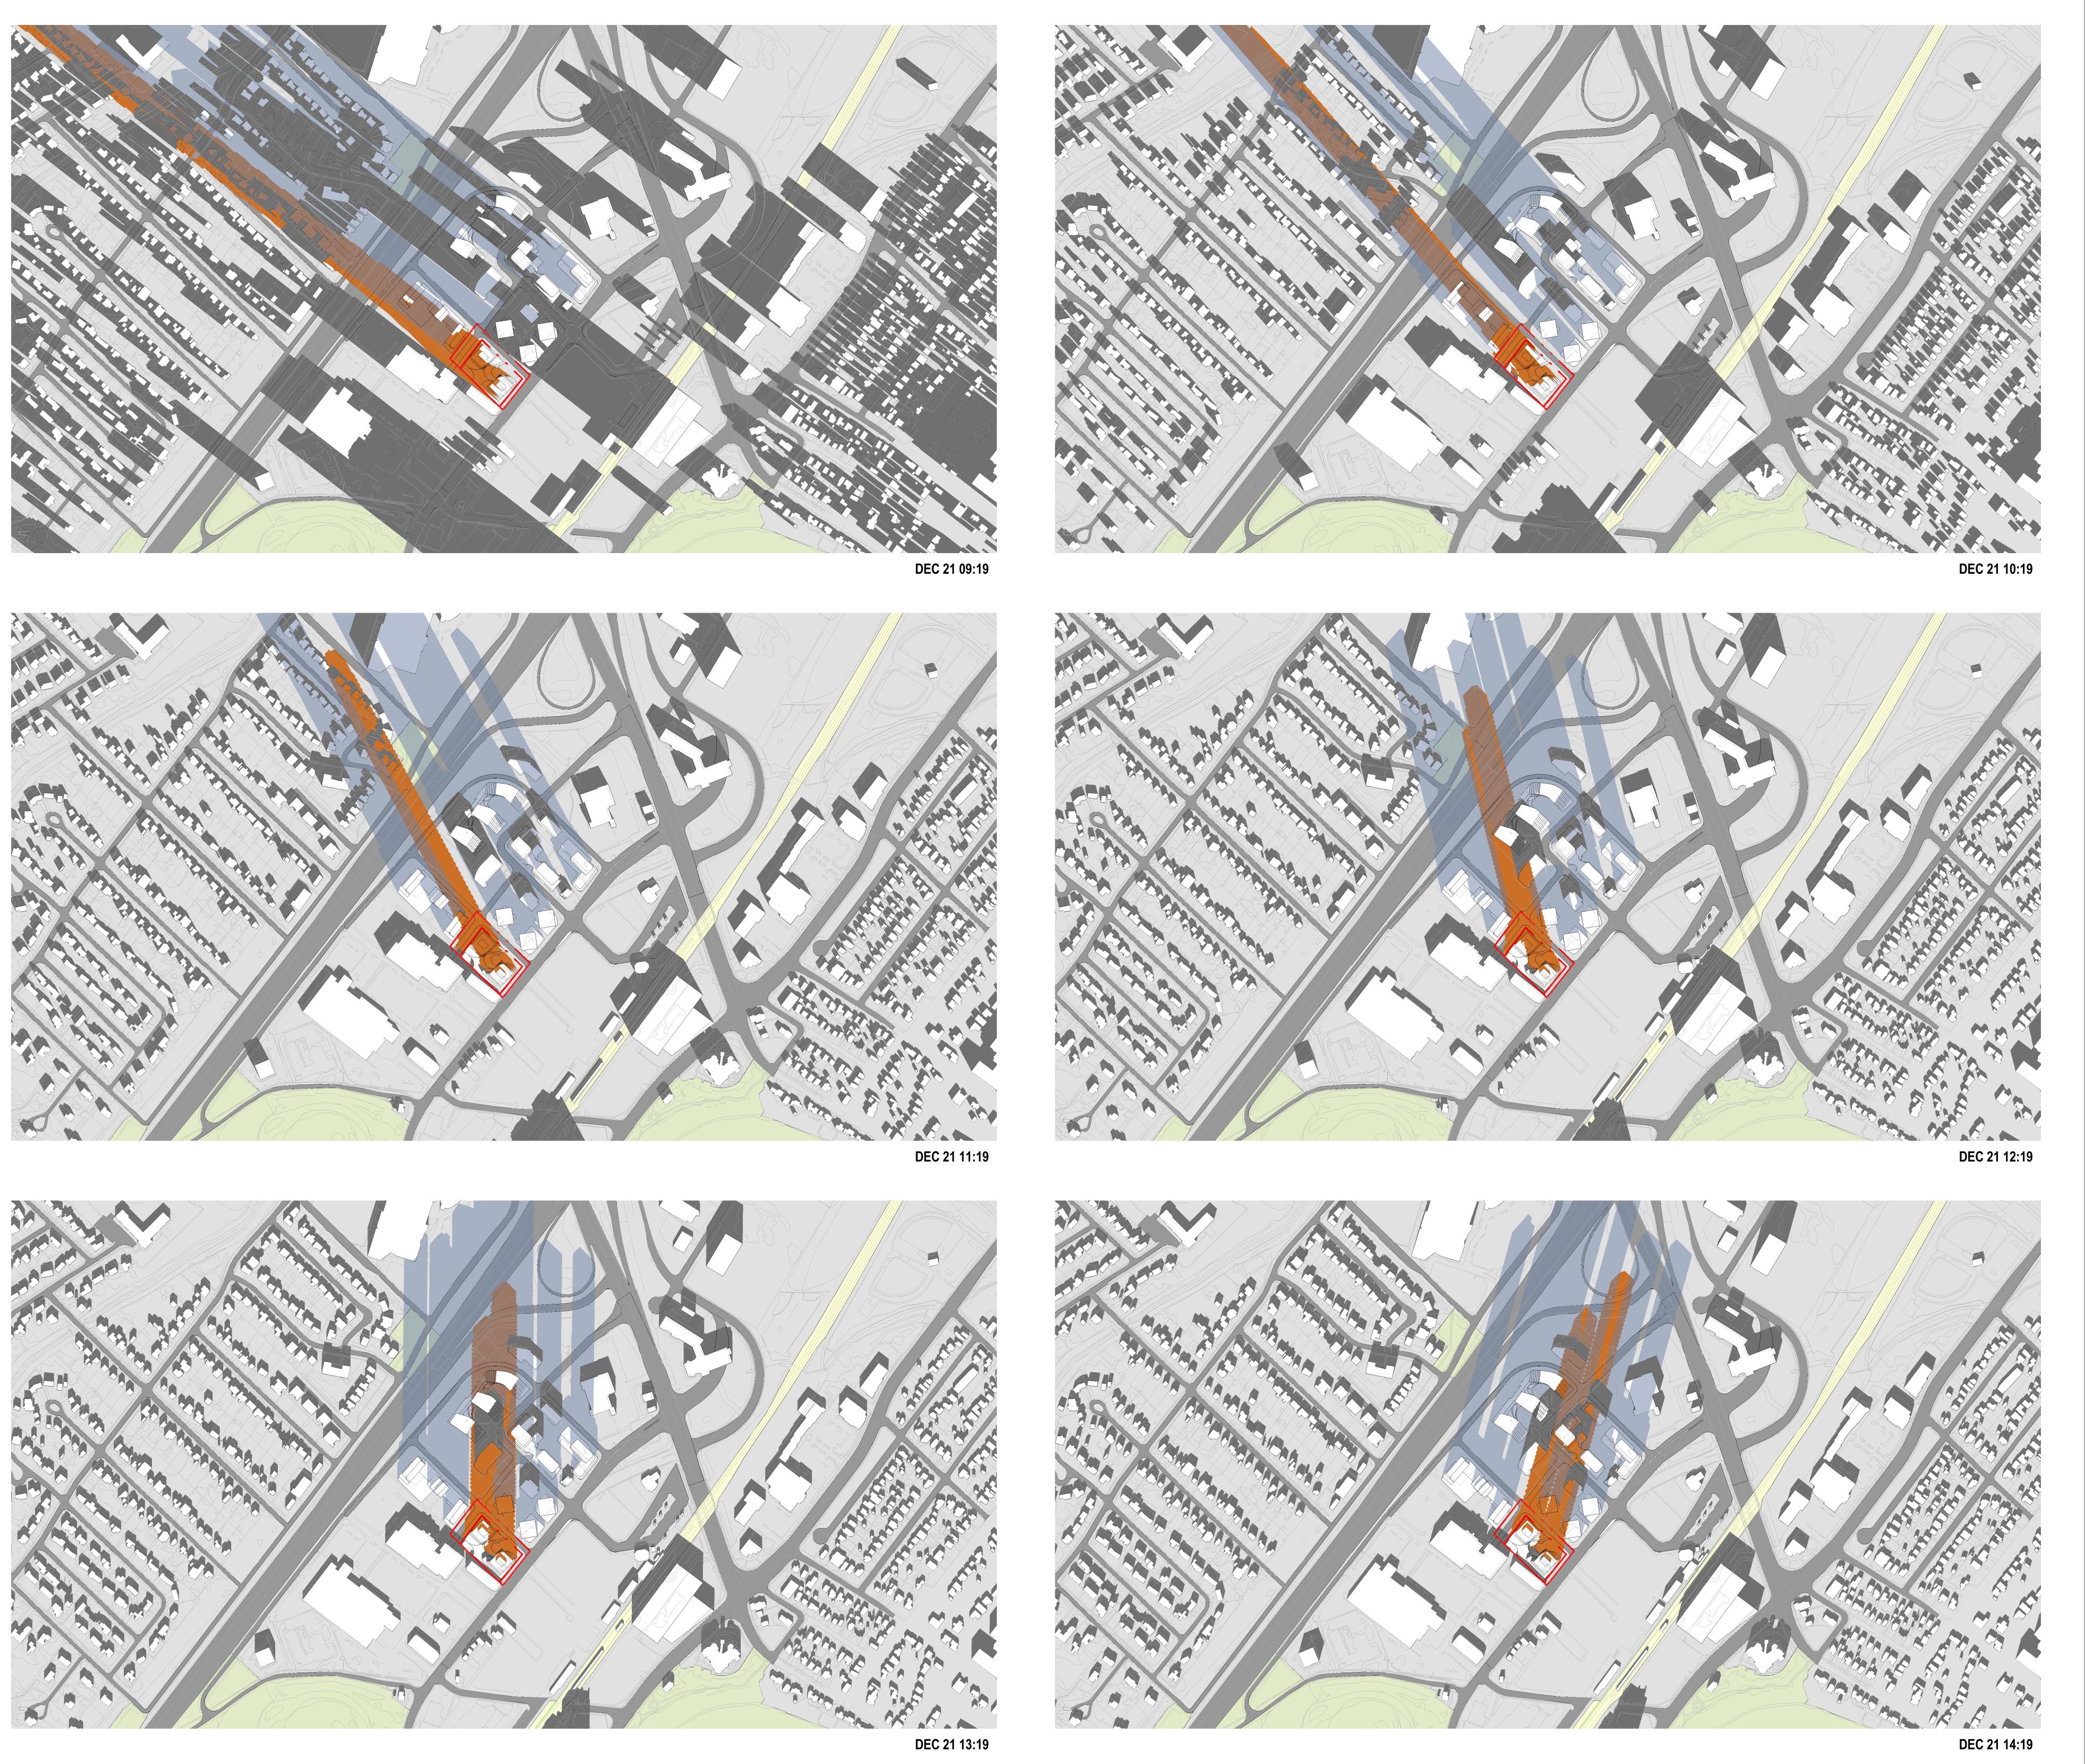

### **SHADOW STUDIES DECEMBER**

| Author   | Checker CHECKED BY |        |           |  |
|----------|--------------------|--------|-----------|--|
| DRAWN BY |                    |        |           |  |
| 23-107   | 1:1                | ARCH E | 01/26/24  |  |
| PROJ NO  | SCALE              | FORMAT | PLOT DATE |  |
|          |                    |        |           |  |