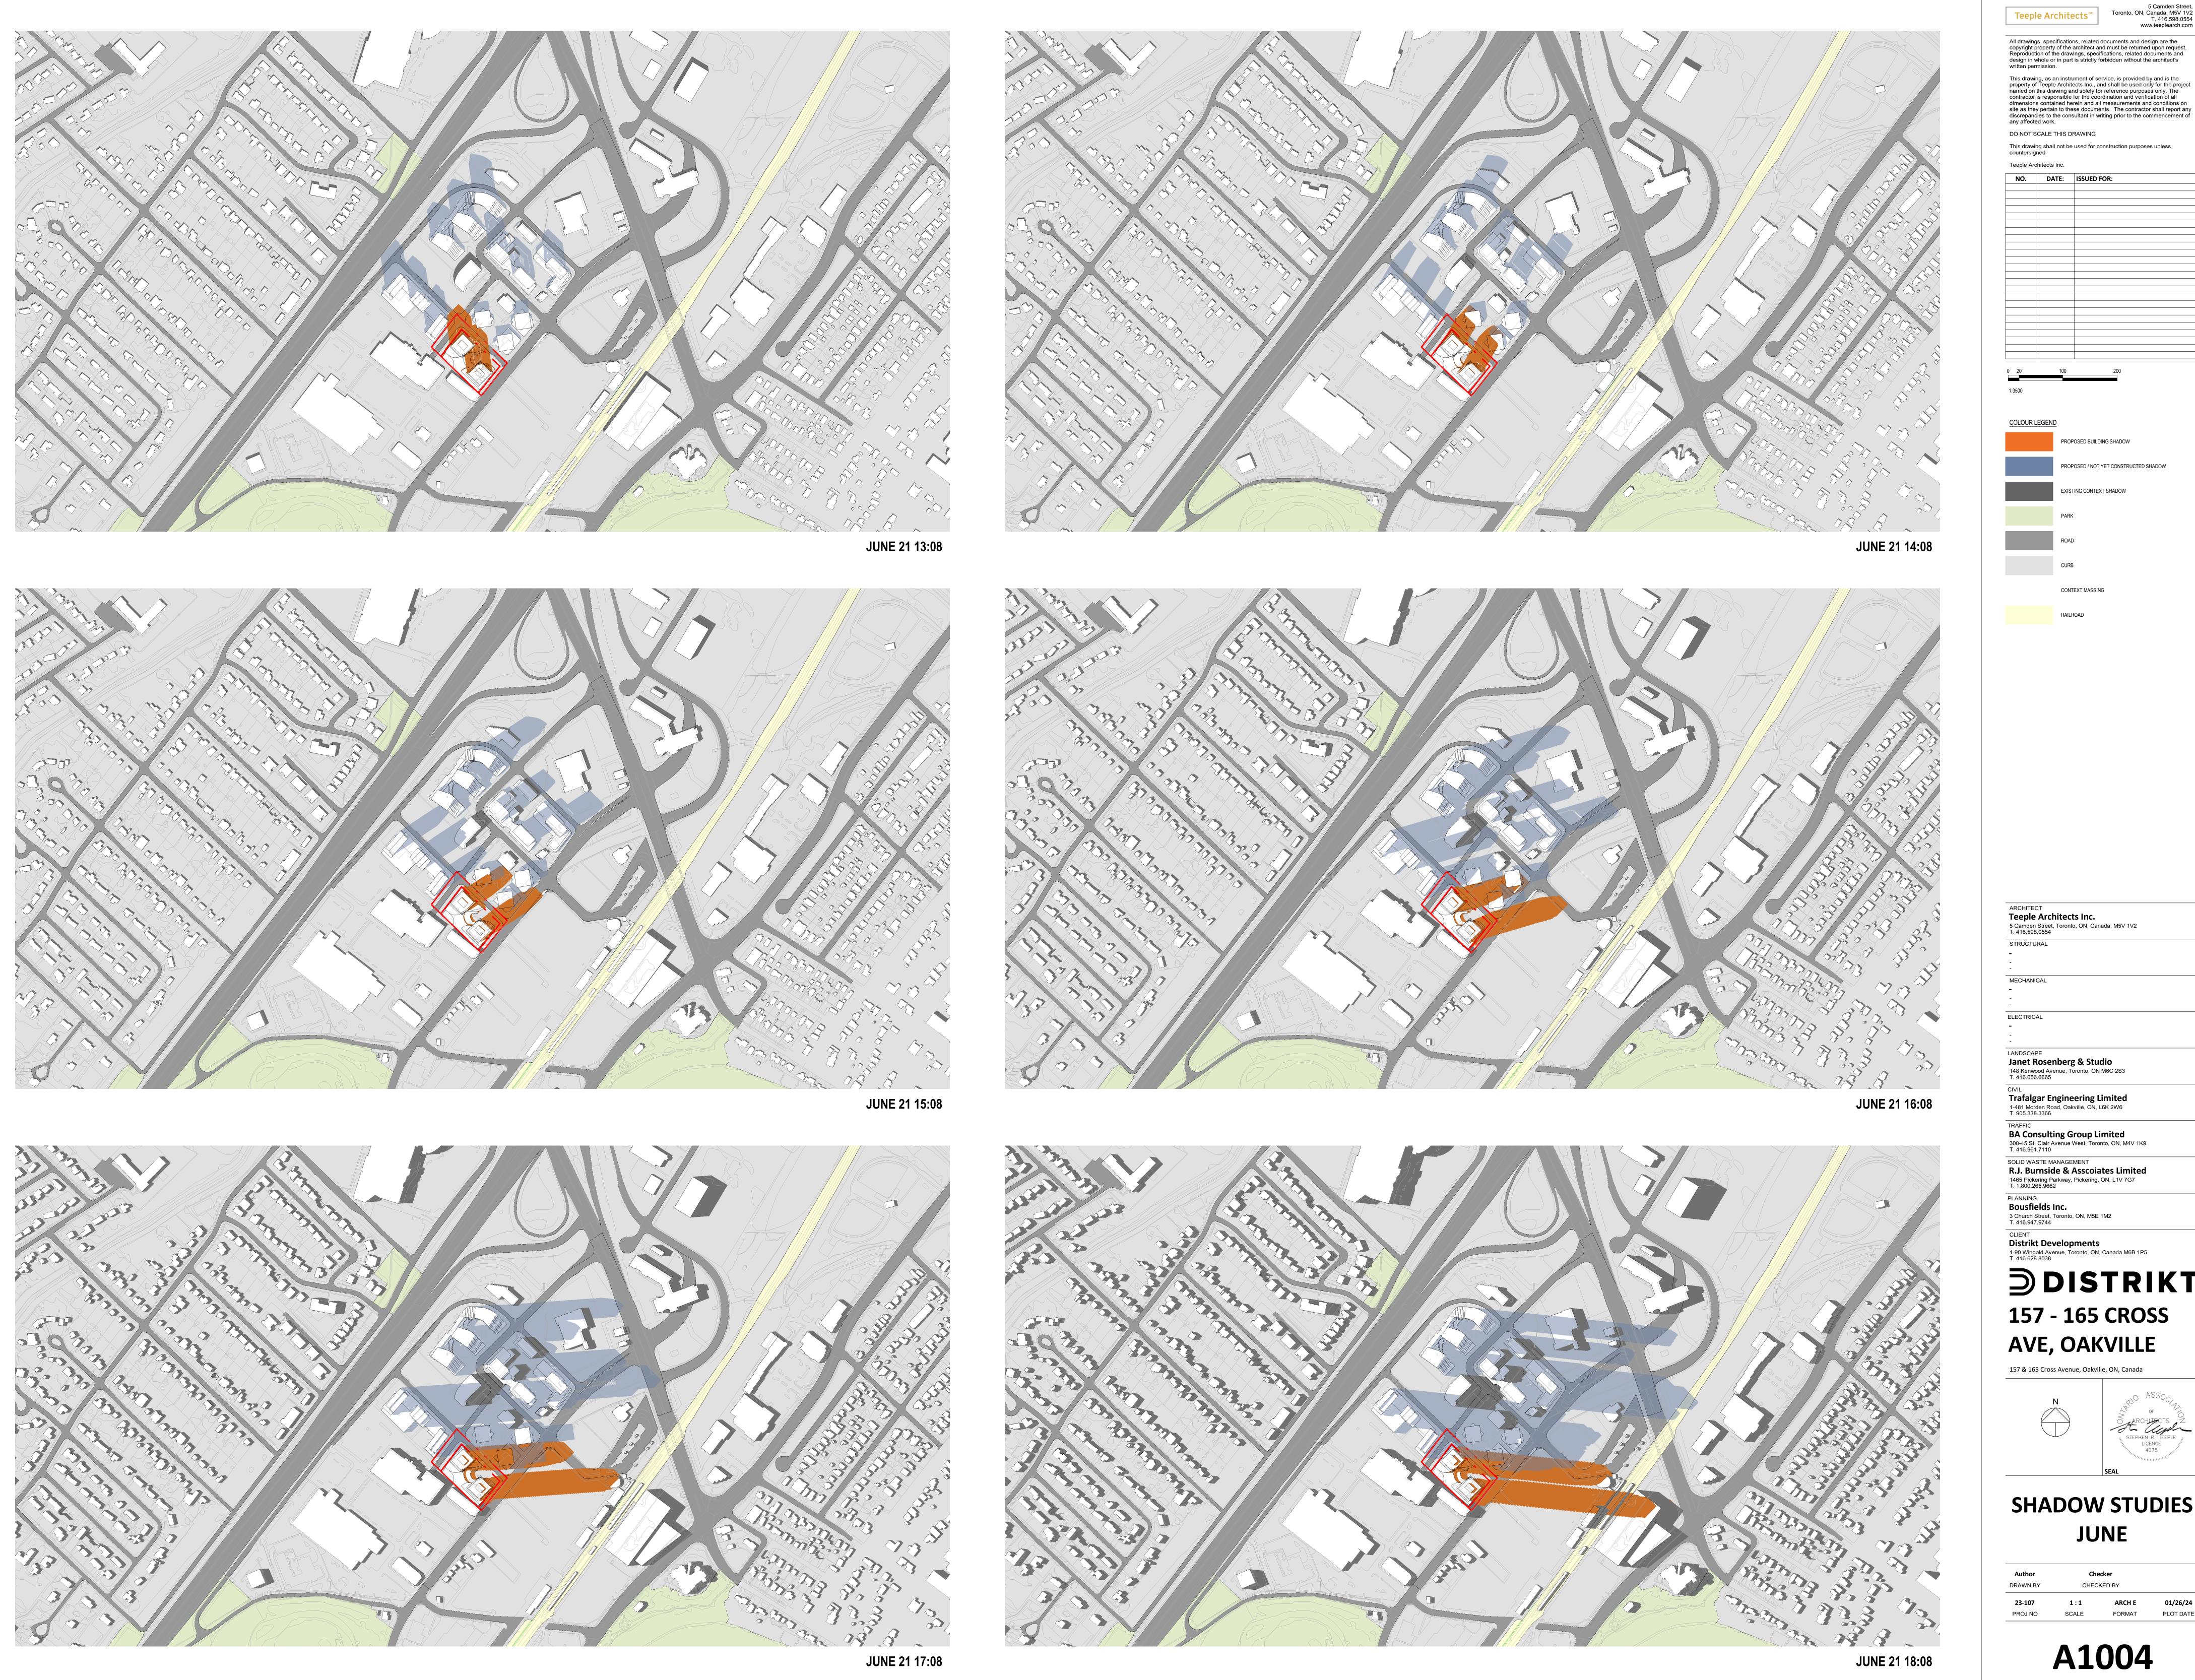

### **SHADOW STUDIES** JUNE

written permission. This drawing, as an instrument of service, is provided by and is the property of Teeple Architects Inc., and shall be used only for the project named on this drawing and solely for reference purposes only. The contractor is responsible for the coordination and verification of all dimensions contained herein and all measurements and conditions on site as they pertain to these documents. The contractor shall report any discrepancies to the consultant in writing prior to the commencement of any affected work. DO NOT SCALE THIS DRAWING This drawing shall not be used for construction purposes unless countersigned Teeple Architects Inc. COLOUR LEGEND PROPOSED BUILDING SHADOW PROPOSED / NOT YET CONSTRUCTED SHADOW EXISTING CONTEXT SHADOW CONTEXT MASSING Teeple Architects Inc.
5 Camden Street, Toronto, ON, Canada, M5V 1V2
T. 416.598.0554 STRUCTURAL MECHANICAL

### **SHADOW STUDIES** JUNE

#### **SHADOW STUDIES** JUNE

| Author   | Checker    |        |           |  |
|----------|------------|--------|-----------|--|
| DRAWN BY | CHECKED BY |        |           |  |
| 23-107   | 1:1        | ARCH E | 01/26/24  |  |
| PROJ NO  | SCALE      | FORMAT | PLOT DATE |  |