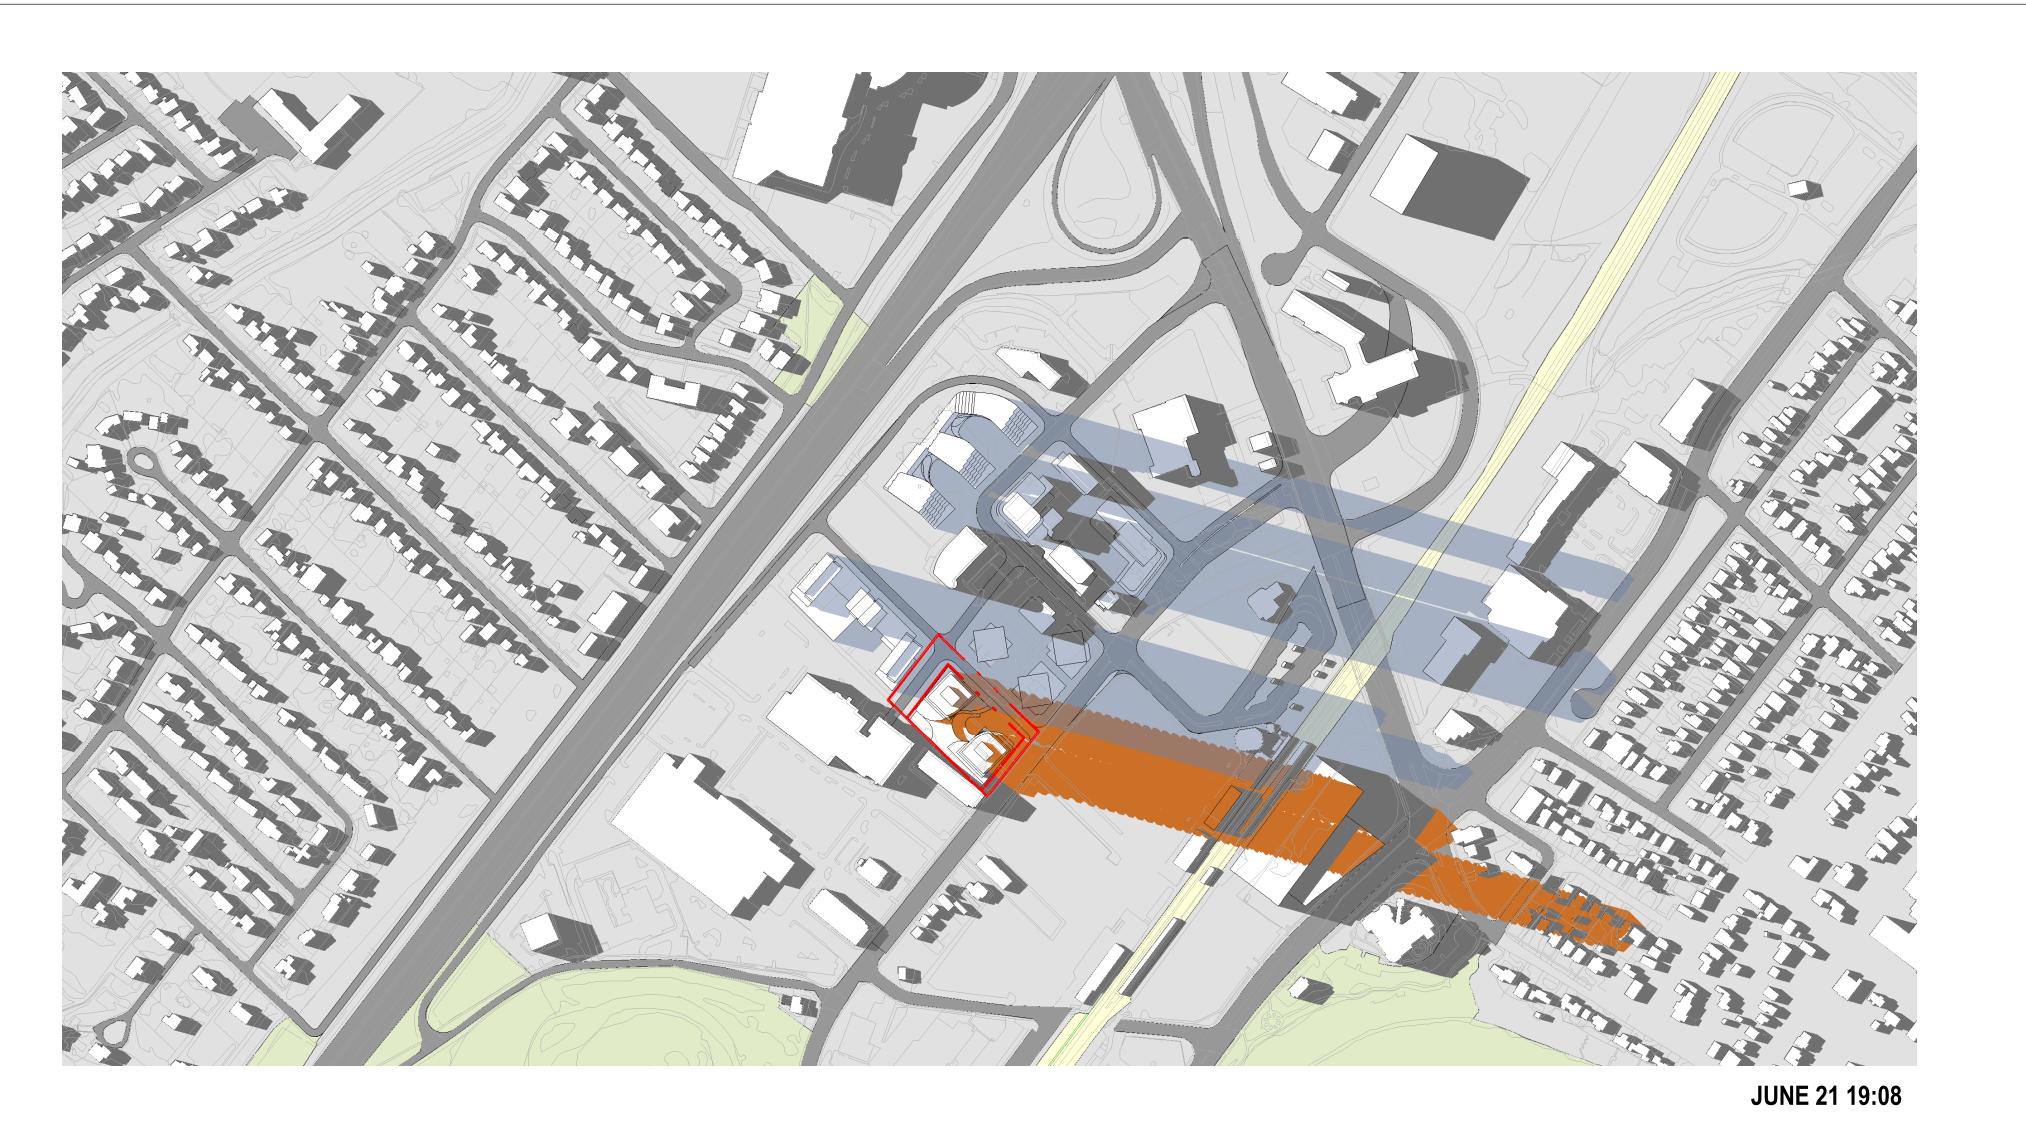

### **SHADOW STUDIES** JUNE

## 157 & 165 Cross Avenue, Oakville, ON, Canada

**AVE, OAKVILLE** 

#### **SHADOW STUDIES** JUNE

| Author   | Checker    |        |           |  |
|----------|------------|--------|-----------|--|
| DRAWN BY | CHECKED BY |        |           |  |
| 23-107   | 1:1        | ARCH E | 01/26/24  |  |
| PROJ NO  | SCALE      | FORMAT | PLOT DATE |  |