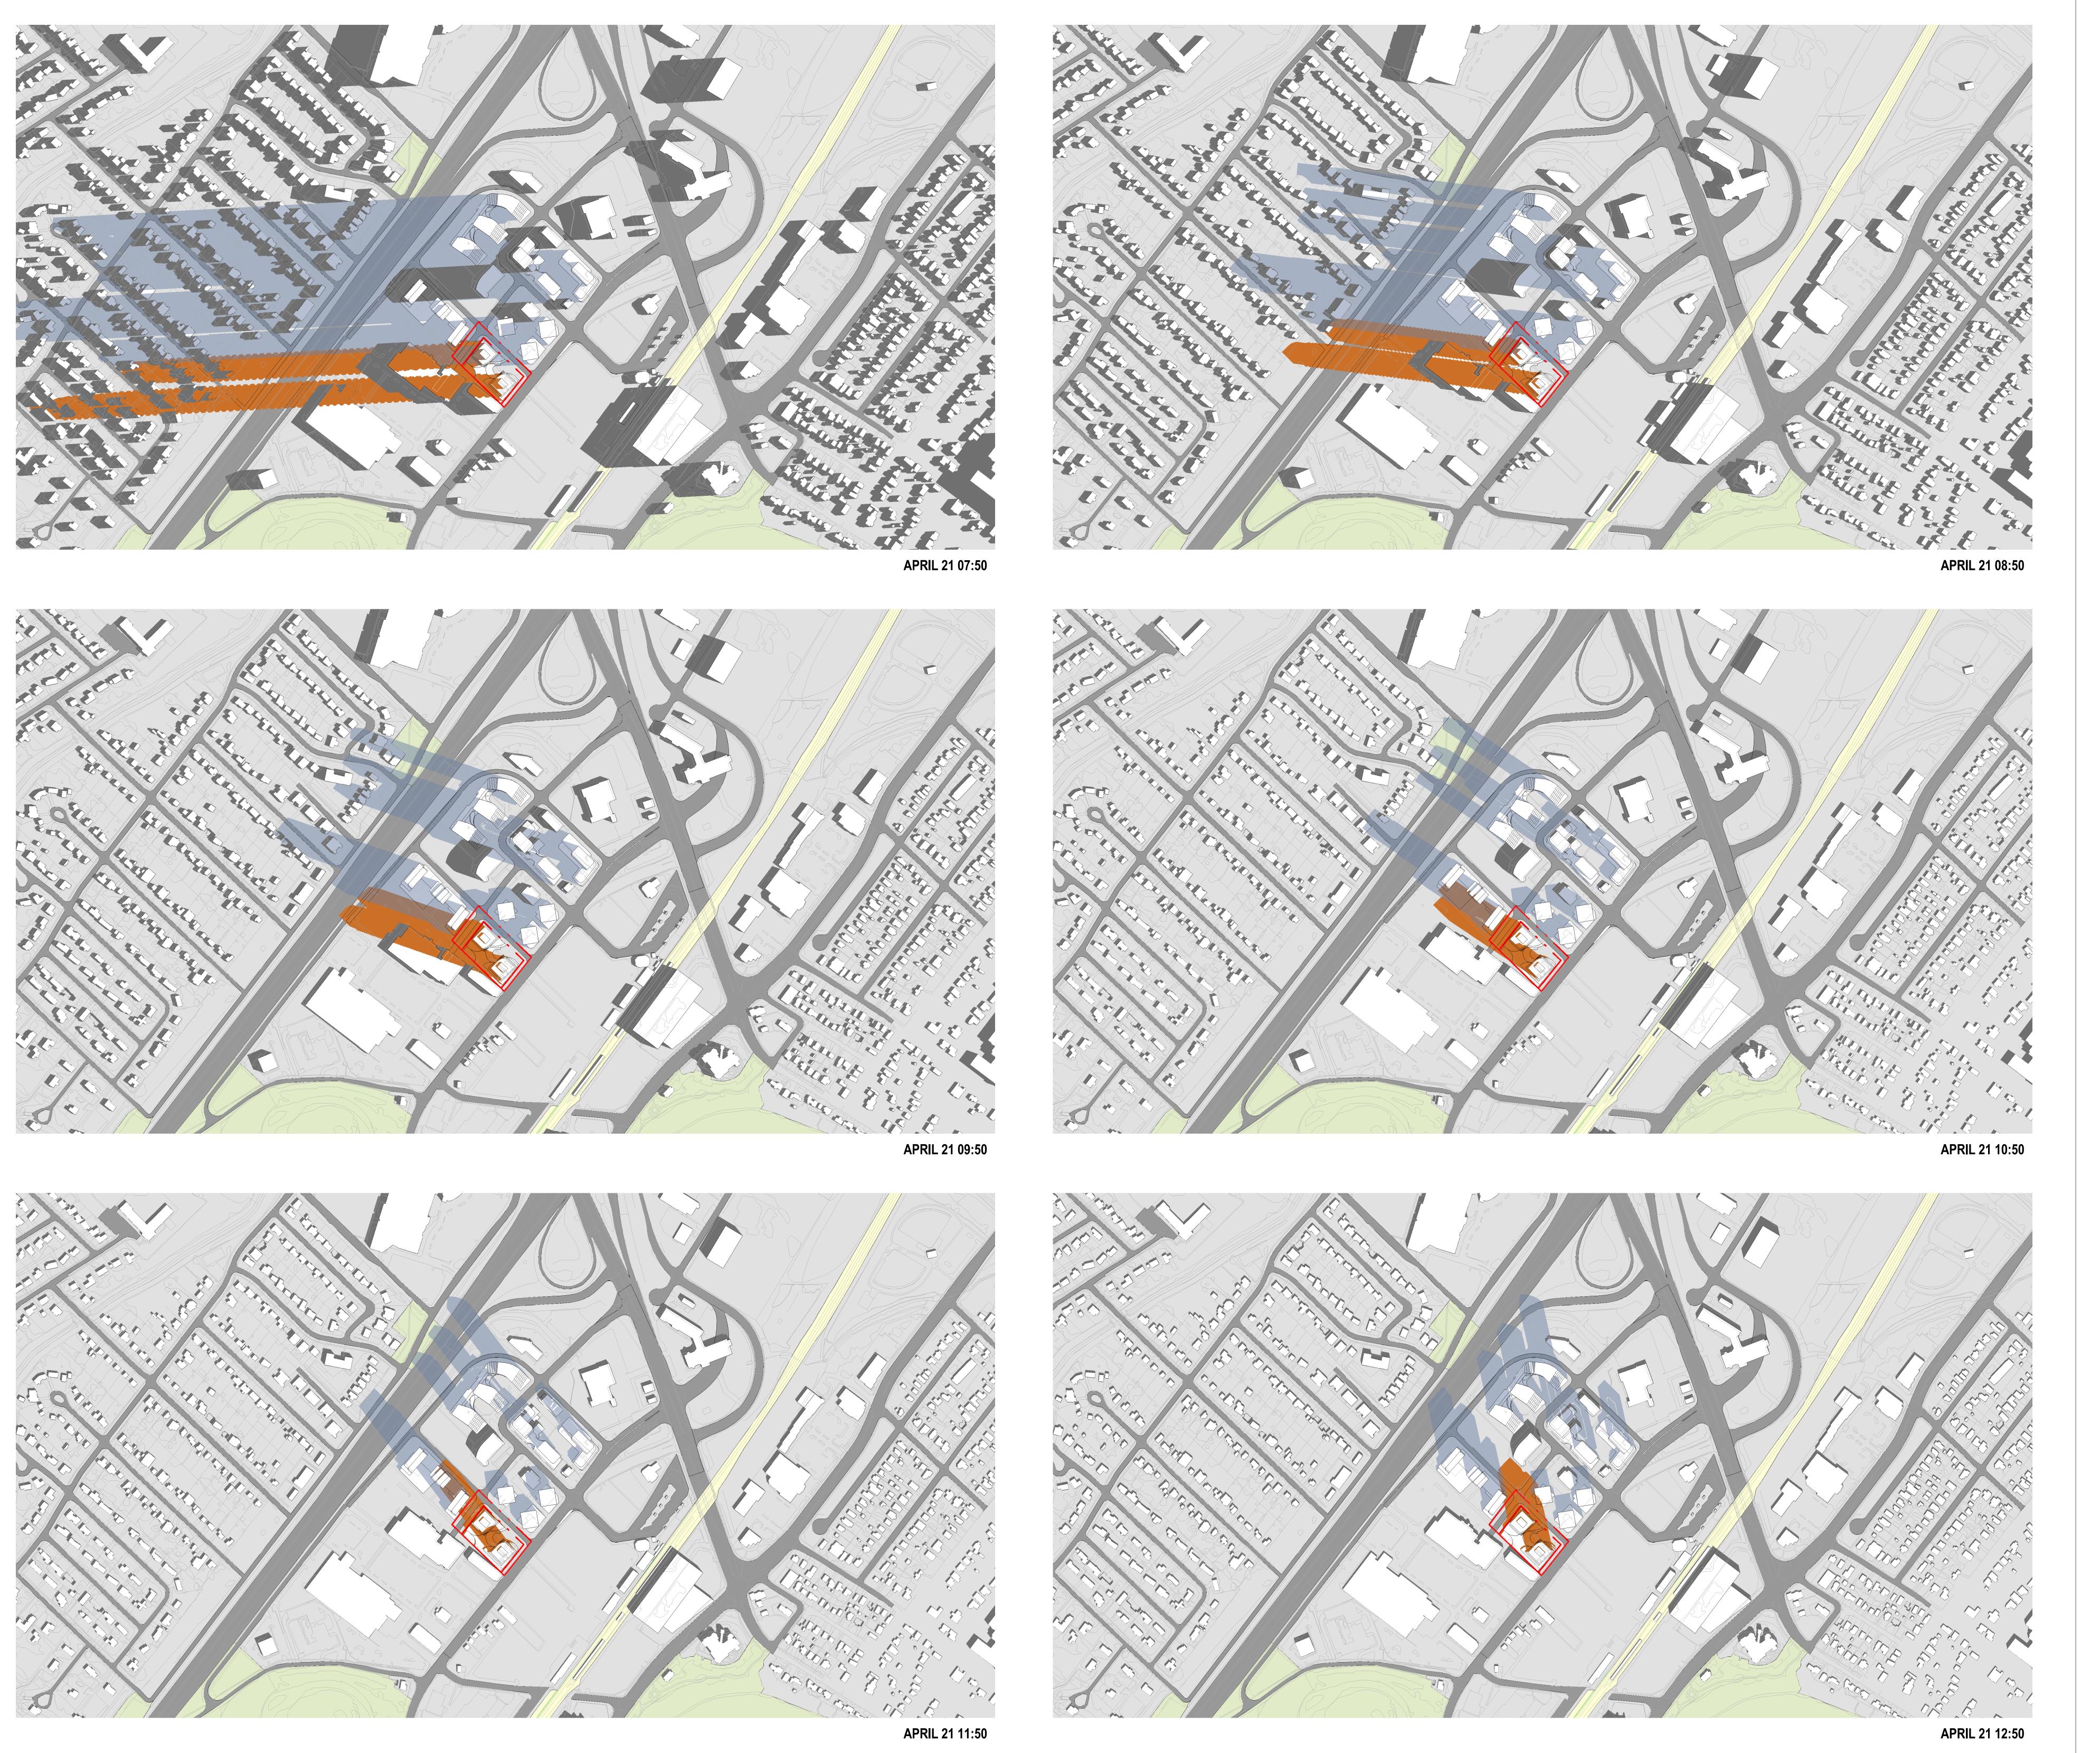

### **SHADOW STUDIES APRIL**

Teeple Architects Inc.

5 Camden Street, Toronto, ON, Canada, M5V 1V2
T. 416.598.0554

STRUCTURAL

ELECTRICAL
LANDSCAPE

Janet Rosenberg & Studio

148 Kenwood Avenue, Toronto, ON M6C 2S3
T. 416.656.6665

## 157 - 165 CROSS AVE, OAKVILLE

7.8. 165 Cross Avenue Oakville ON Canada

### SHADOW STUDIES APRIL

Author Checker
DRAWN BY CHECKED BY

23-107 1:1 ARCH E 01/26/24
PROJ NO SCALE FORMAT PLOT DATE

This drawing, as an instrument of service, is provided by and is the property of Teeple Architects Inc., and shall be used only for the project named on this drawing and solely for reference purposes only. The contractor is responsible for the coordination and verification of all dimensions contained herein and all measurements and conditions on site as they pertain to these documents. The contractor shall report any discrepancies to the consultant in writing prior to the commencement of any affected work. DO NOT SCALE THIS DRAWING This drawing shall not be used for construction purposes unless countersigned Teeple Architects Inc. PROPOSED BUILDING SHADOW PROPOSED / NOT YET CONSTRUCTED SHADOW EXISTING CONTEXT SHADOW CONTEXT MASSING Teeple Architects Inc.
5 Camden Street, Toronto, ON, Canada, M5V 1V2
T. 416.598.0554 STRUCTURAL MECHANICAL ELECTRICAL Janet Rosenberg & Studio