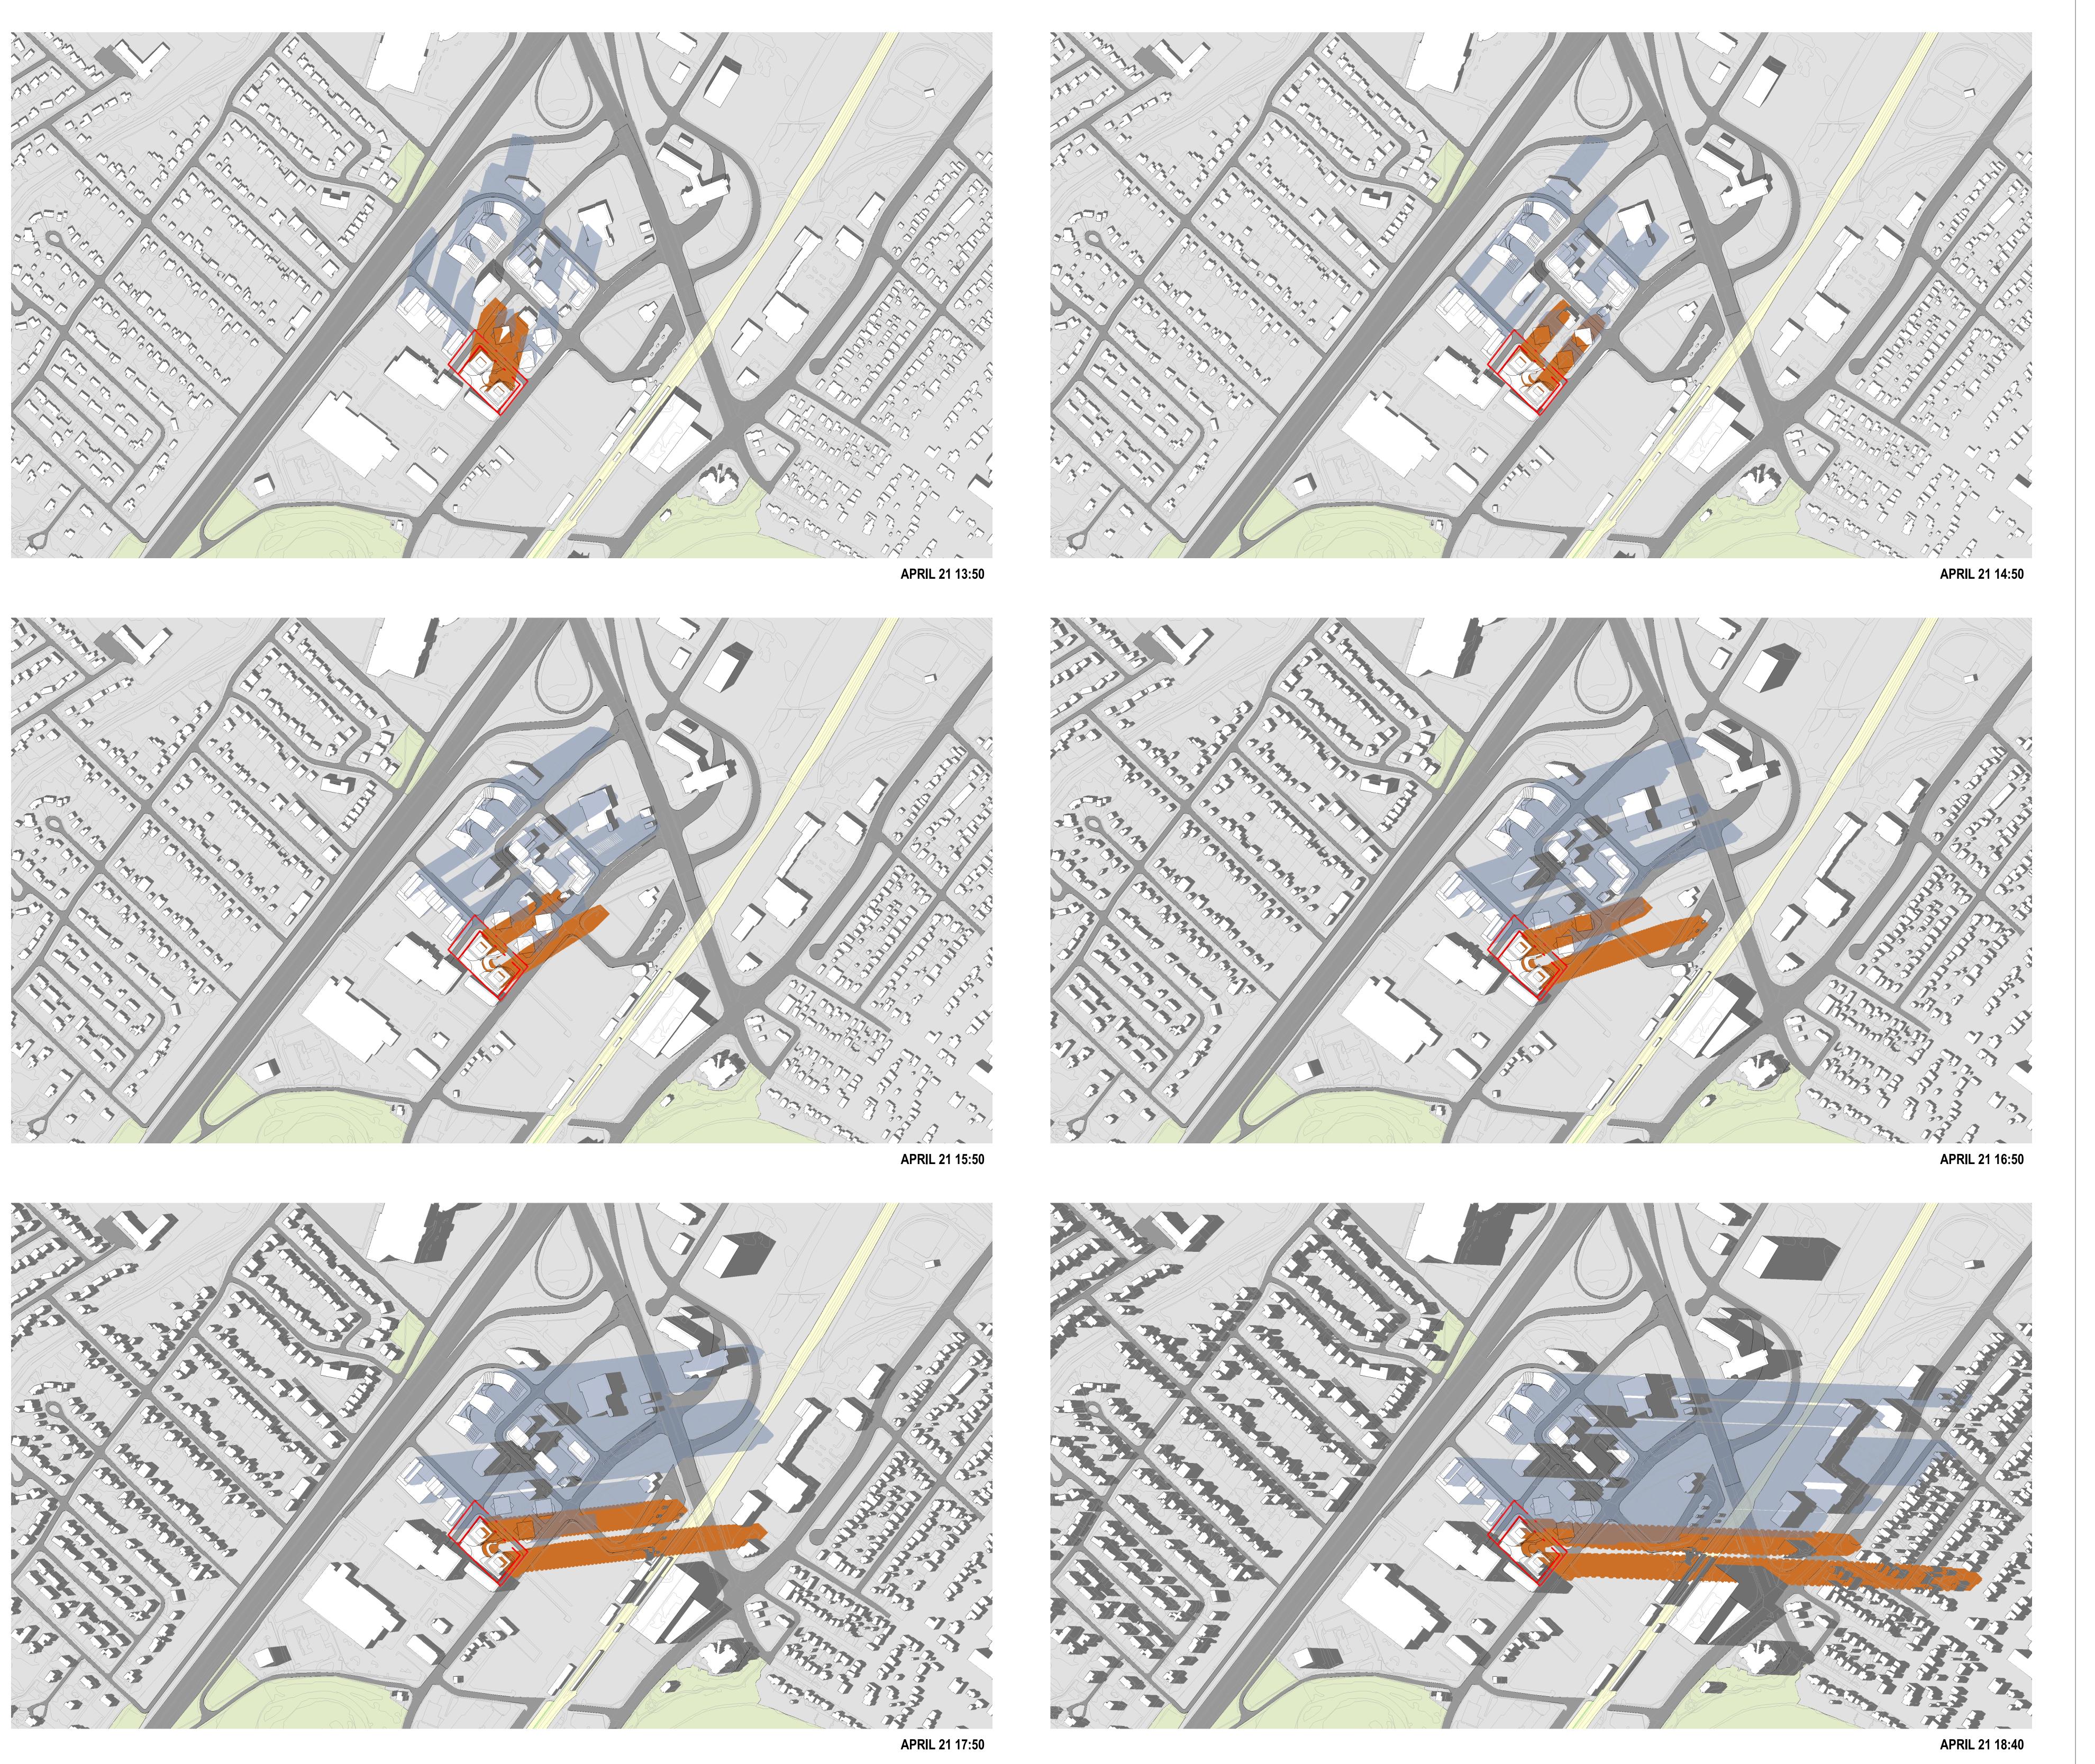

### **SHADOW STUDIES APRIL**

Teeple Architects Inc.

5 Camden Street, Toronto, ON, Canada, M5V 1V2
T. 416.598.0554

STRUCTURAL

ELECTRICAL
LANDSCAPE

Janet Rosenberg & Studio

148 Kenwood Avenue, Toronto, ON M6C 2S3
T. 416.656.6665

## 157 - 165 CROSS AVE, OAKVILLE

7.8. 165 Cross Avenue Oakville ON Canada

### SHADOW STUDIES APRIL

Author Checker
DRAWN BY CHECKED BY

23-107 1:1 ARCH E 01/26/24
PROJ NO SCALE FORMAT PLOT DATE

This drawing, as an instrument of service, is provided by and is the property of Teeple Architects Inc., and shall be used only for the project named on this drawing and solely for reference purposes only. The contractor is responsible for the coordination and verification of all dimensions contained herein and all measurements and conditions on site as they pertain to these documents. The contractor shall report any discrepancies to the consultant in writing prior to the commencement of any affected work. DO NOT SCALE THIS DRAWING This drawing shall not be used for construction purposes unless countersigned Teeple Architects Inc. PROPOSED BUILDING SHADOW PROPOSED / NOT YET CONSTRUCTED SHADOW EXISTING CONTEXT SHADOW CONTEXT MASSING Teeple Architects Inc.
5 Camden Street, Toronto, ON, Canada, M5V 1V2
T. 416.598.0554 STRUCTURAL MECHANICAL ELECTRICAL Janet Rosenberg & Studio