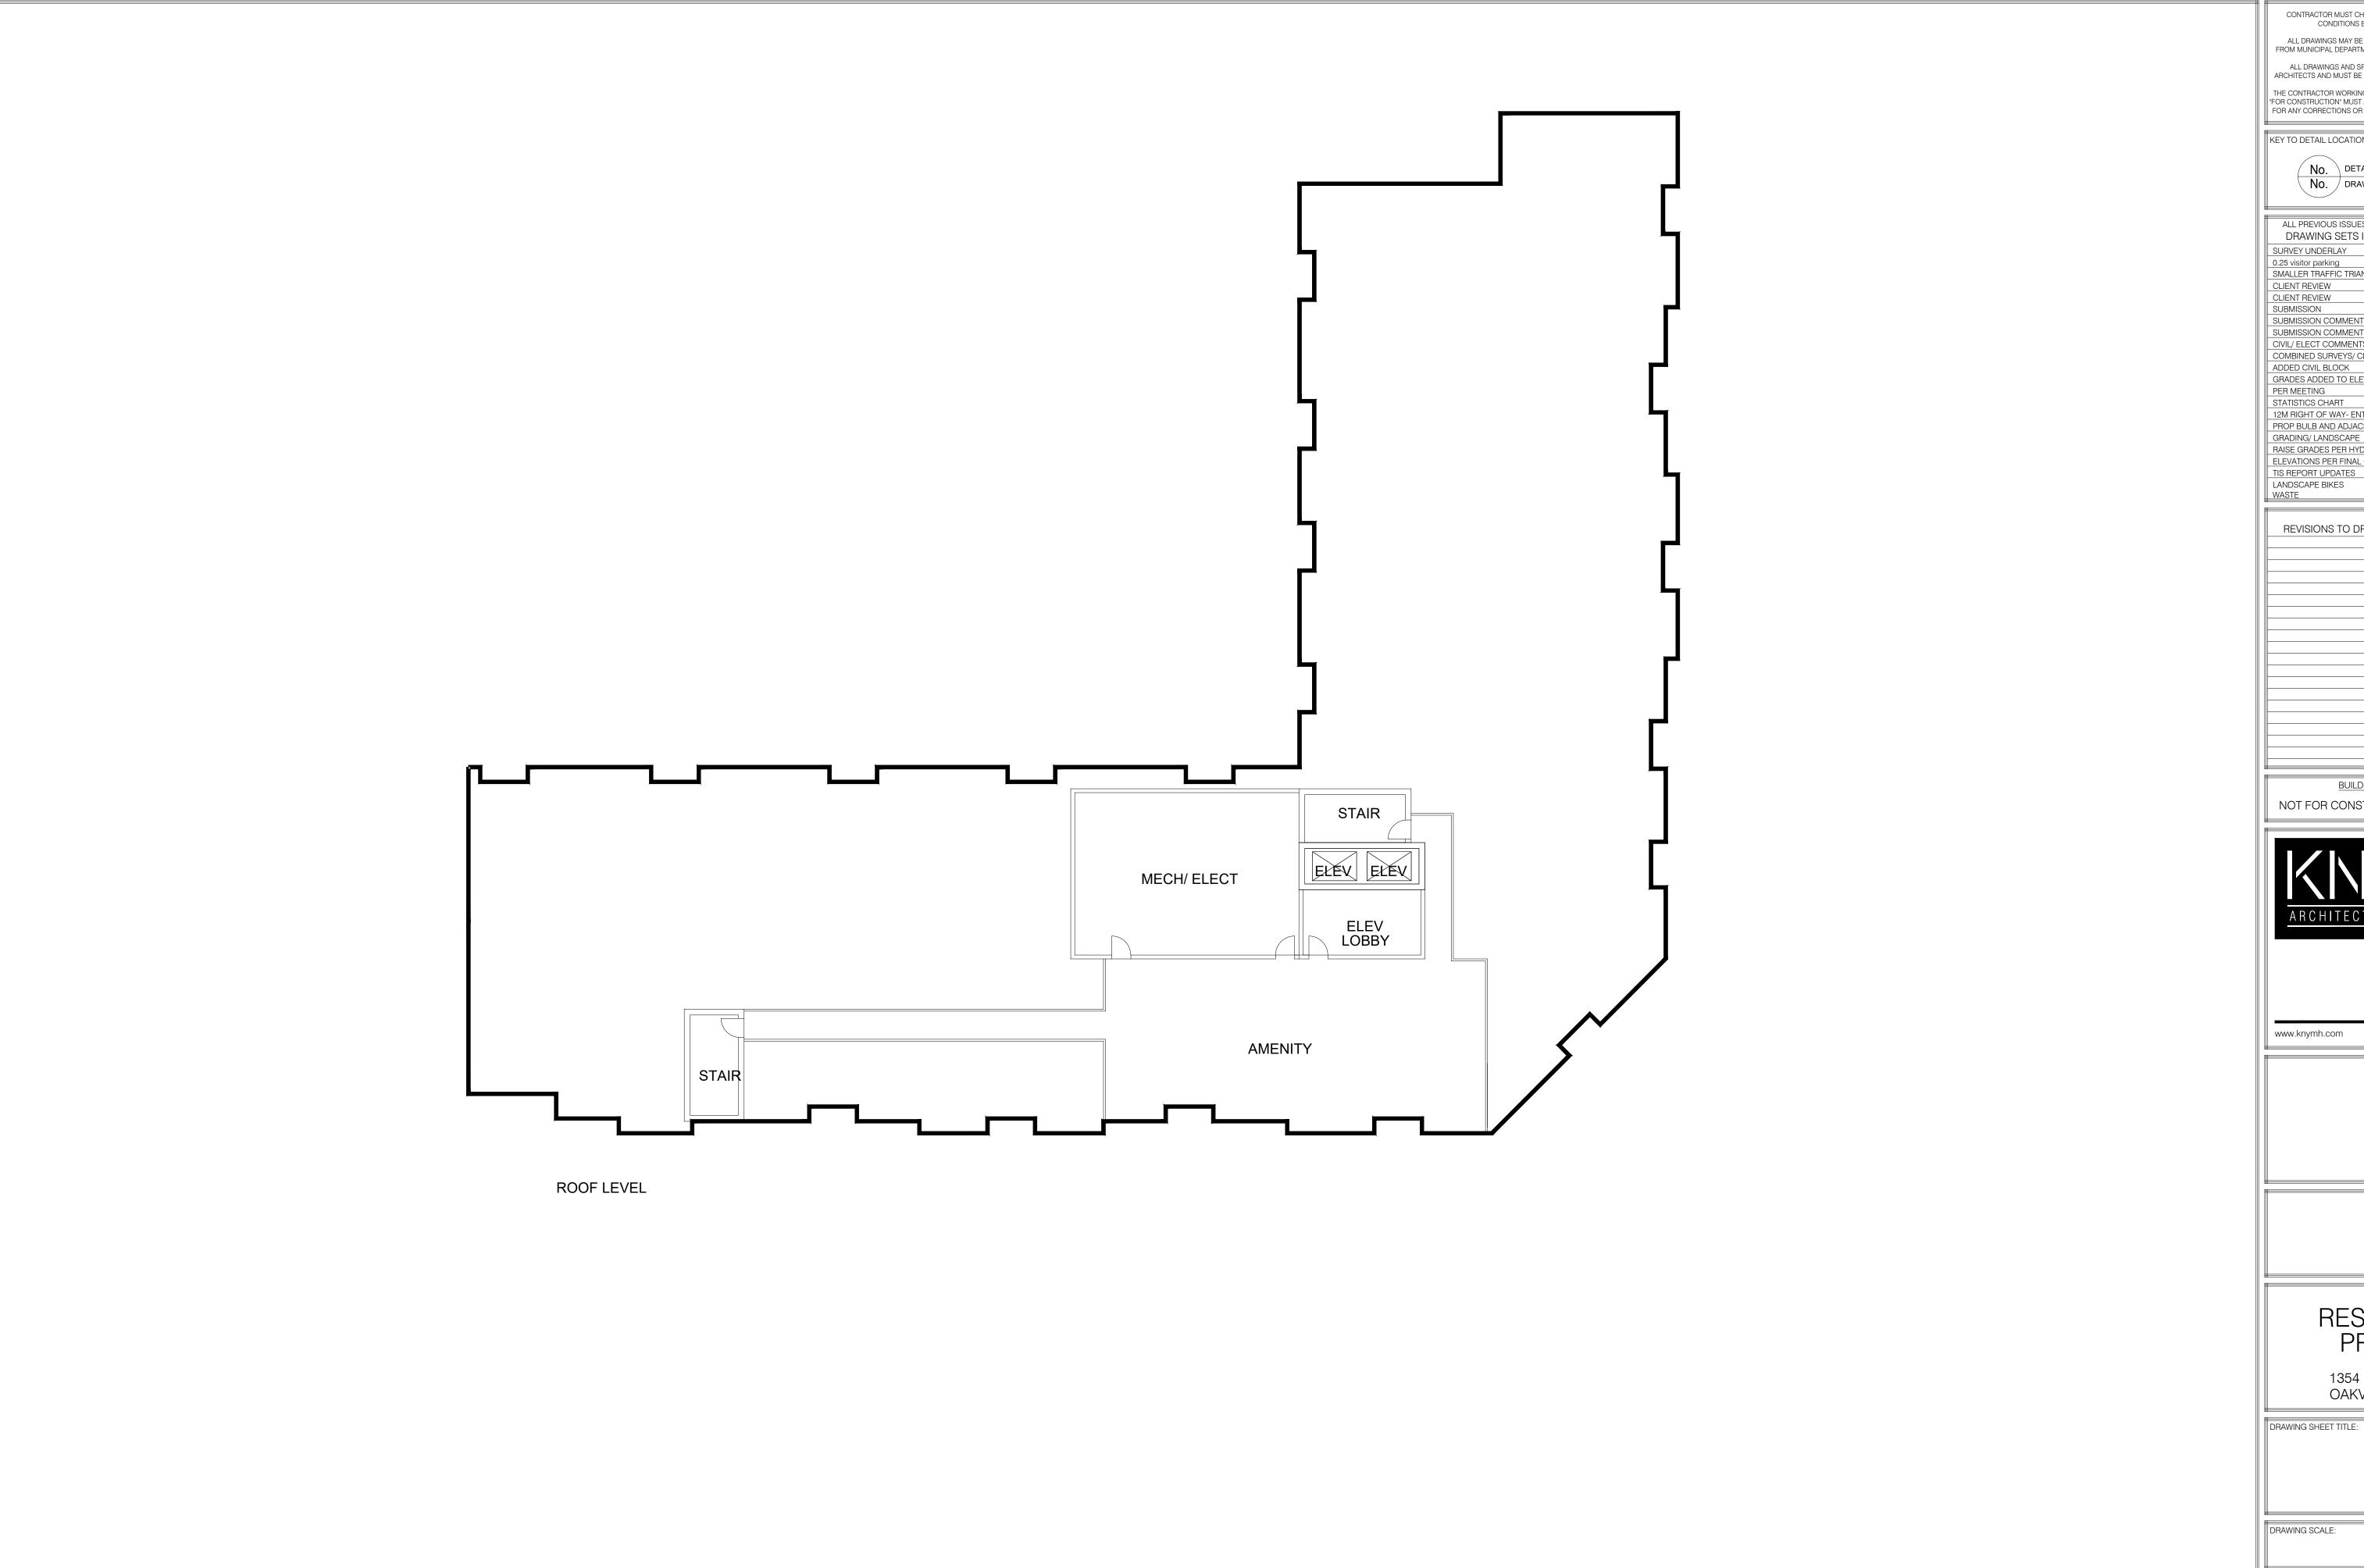

RESIDENTIAL PROJECT

1354 BRONTE ROAD OAKVILLE, ONTARIO

DRAWING SHEET TITLE:

X

 $\mathbf{\Omega}$ 

UNDERGROUND PLAN LEVEL A

PROJECT NUMBER: DRAWING SCALE: 20041 DRAWING SHEET NUMBER: DRAWN BY: CHECKED BY:

DRAWING VERSION: UGA PLOT DATE: July 24, 2023

1 UNDERGROUND PLAN A
UG1 1:150

CONTRACTOR MUST CHECK AND VERIFY ALL DIMENSIONS AND JOB CONDITIONS BEFORE PROCEEDING WITH WORK ALL DRAWINGS MAY BE SUBJECT TO CHANGE DUE TO COMMENTS FROM MUNICIPAL DEPARTMENTS AND OTHER AGENCIES WITH AUTHORITY ALL DRAWINGS AND SPECIFICATIONS ARE THE PROPERTY OF THE ARCHITECTS AND MUST BE RETURNED AT THE COMPLETION OF THE WORK THE CONTRACTOR WORKING FROM DRAWINGS NOT SPECIFICALLY MARKED "FOR CONSTRUCTION" MUST ASSUME FULL RESPONSIBILITY AND BEAR COSTS FOR ANY CORRECTIONS OR DAMAGES RESULTING FROM HIS OR HER WORK