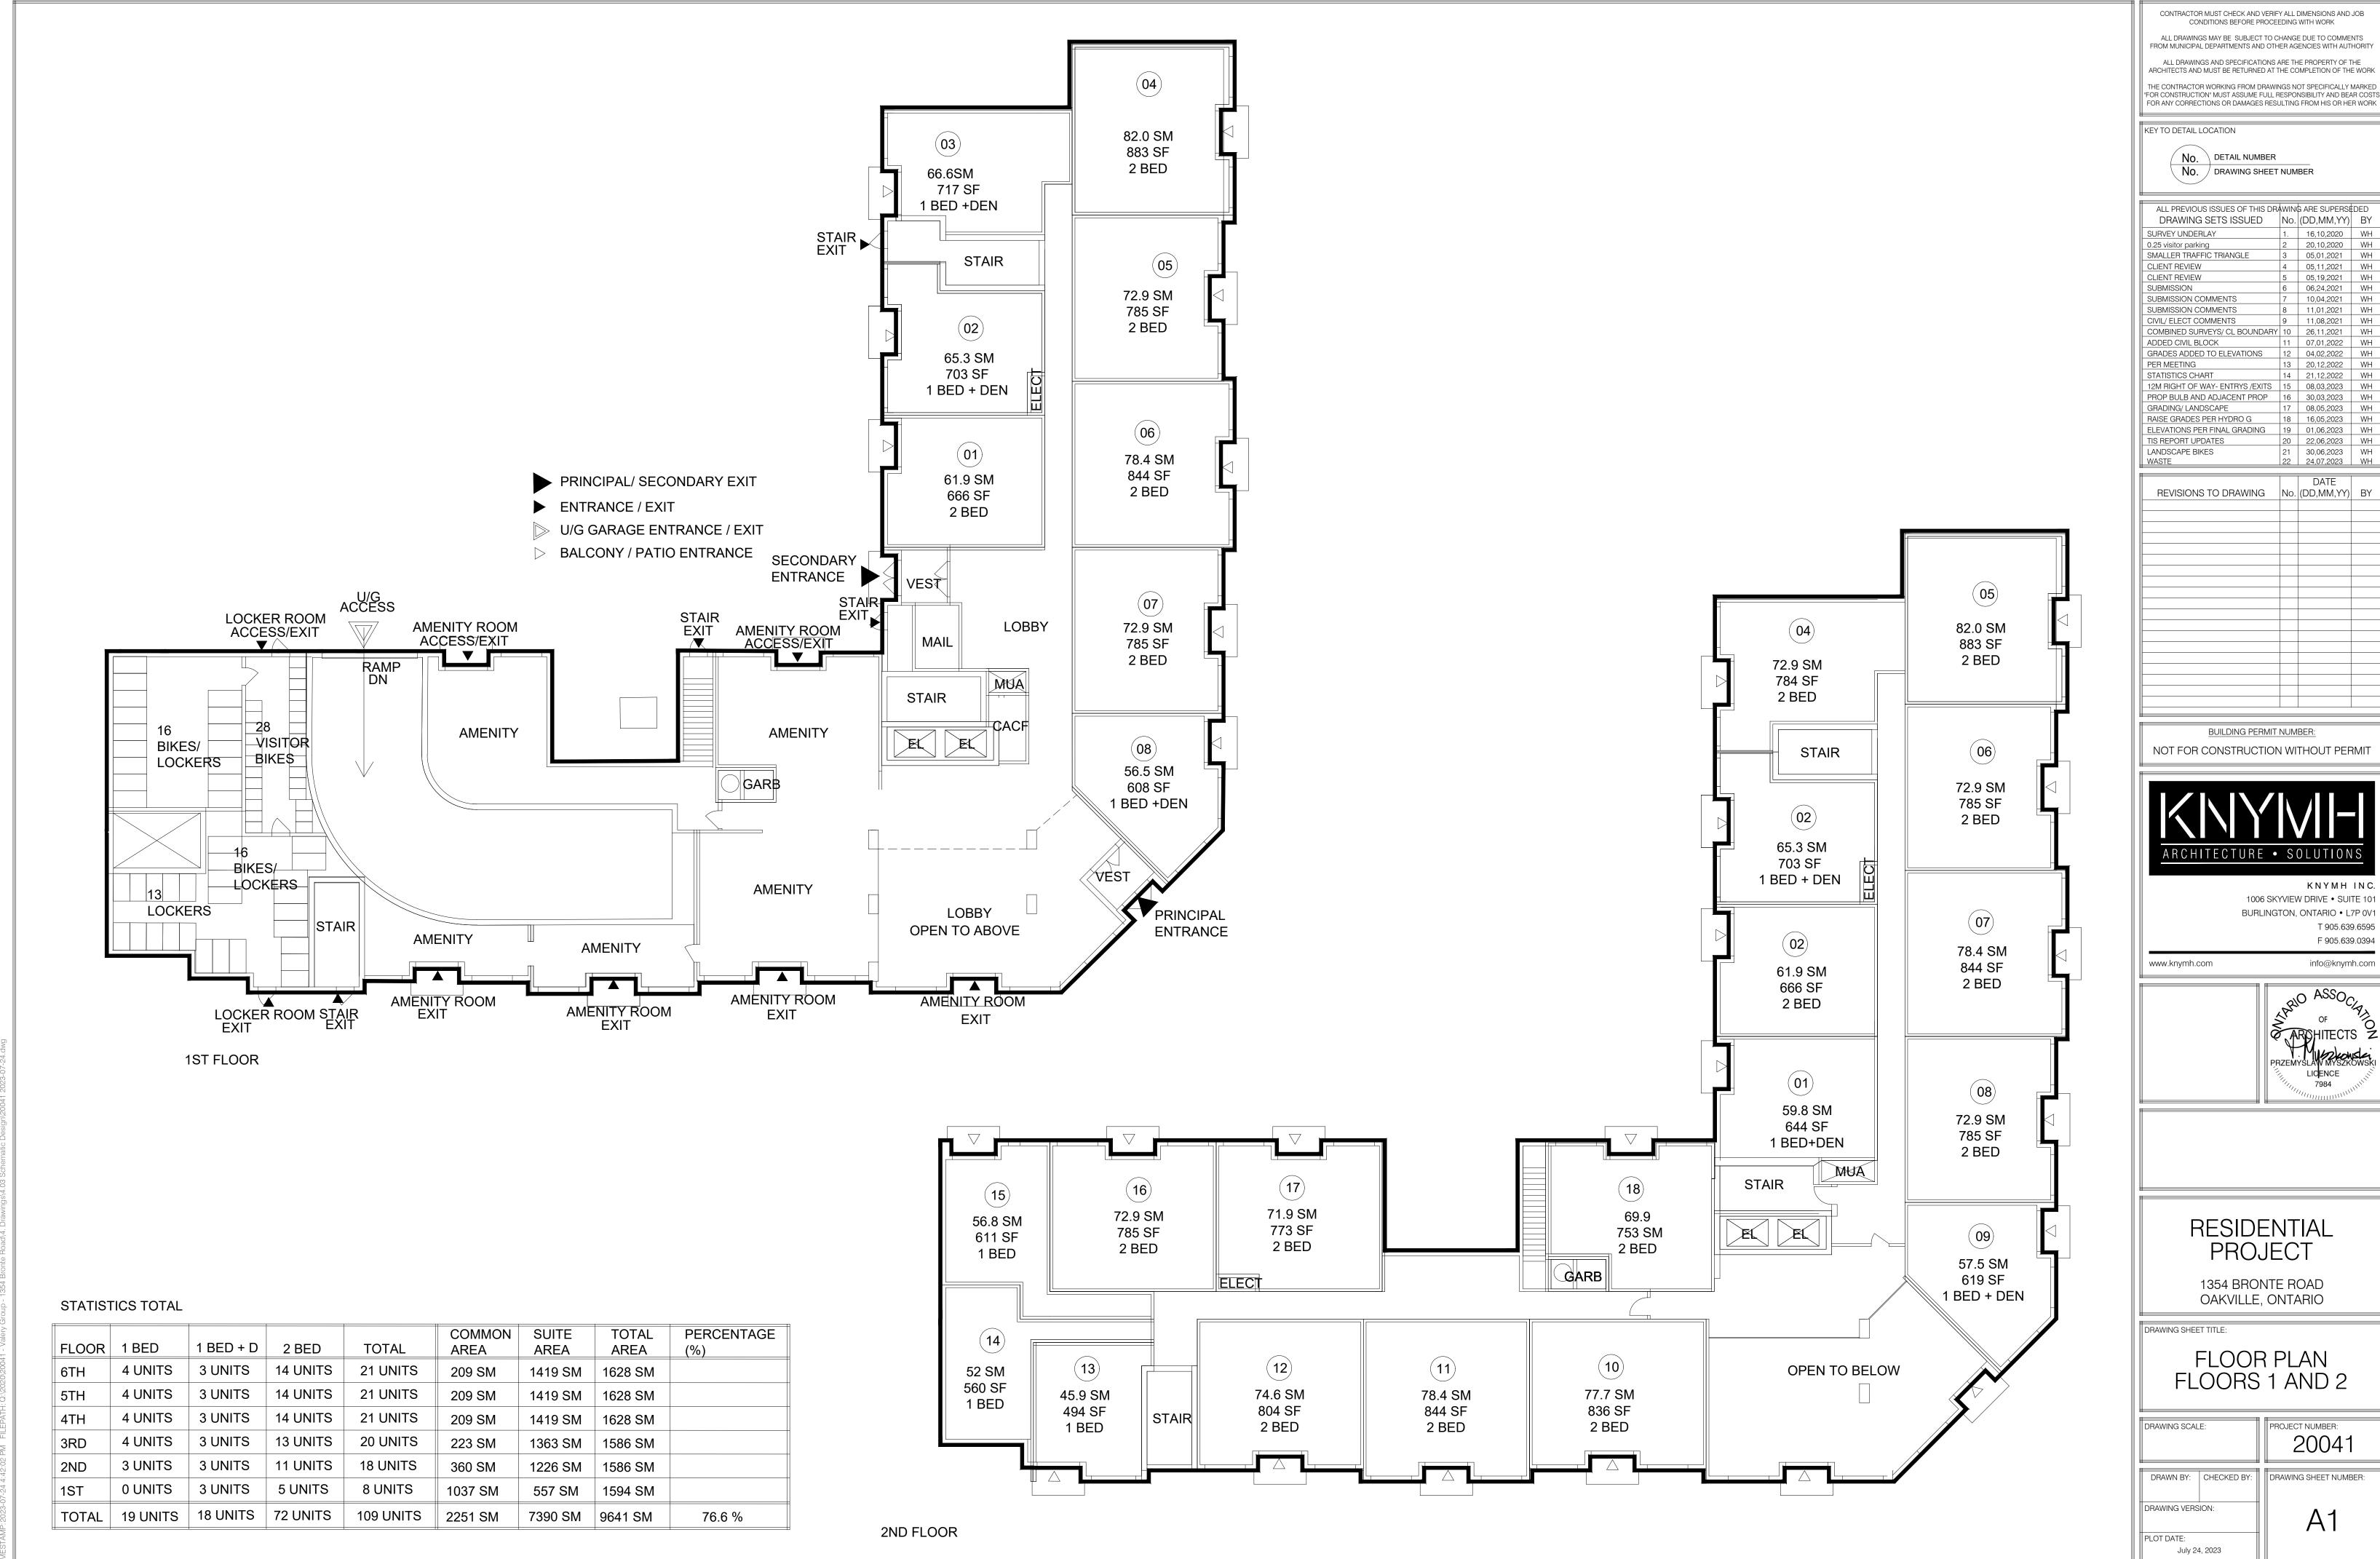

KNYMH INC 1006 SKYVIEW DRIVE • SUITE 101 BURLINGTON, ONTARIO • L7P 0V1 T 905.639.6595 F 905.639.0394

|   |              |             |     | 20041                 |   |
|---|--------------|-------------|-----|-----------------------|---|
| 1 |              |             | 1 1 |                       | = |
|   | DRAWN BY:    | CHECKED BY: |     | DRAWING SHEET NUMBER: |   |
|   |              |             |     |                       |   |
|   | DRAWING VERS | ION:        |     | ۸ م                   |   |
|   |              |             |     | Al                    |   |
|   | PLOT DATE:   |             |     |                       |   |
|   | July 24      | 1 2023      |     |                       |   |