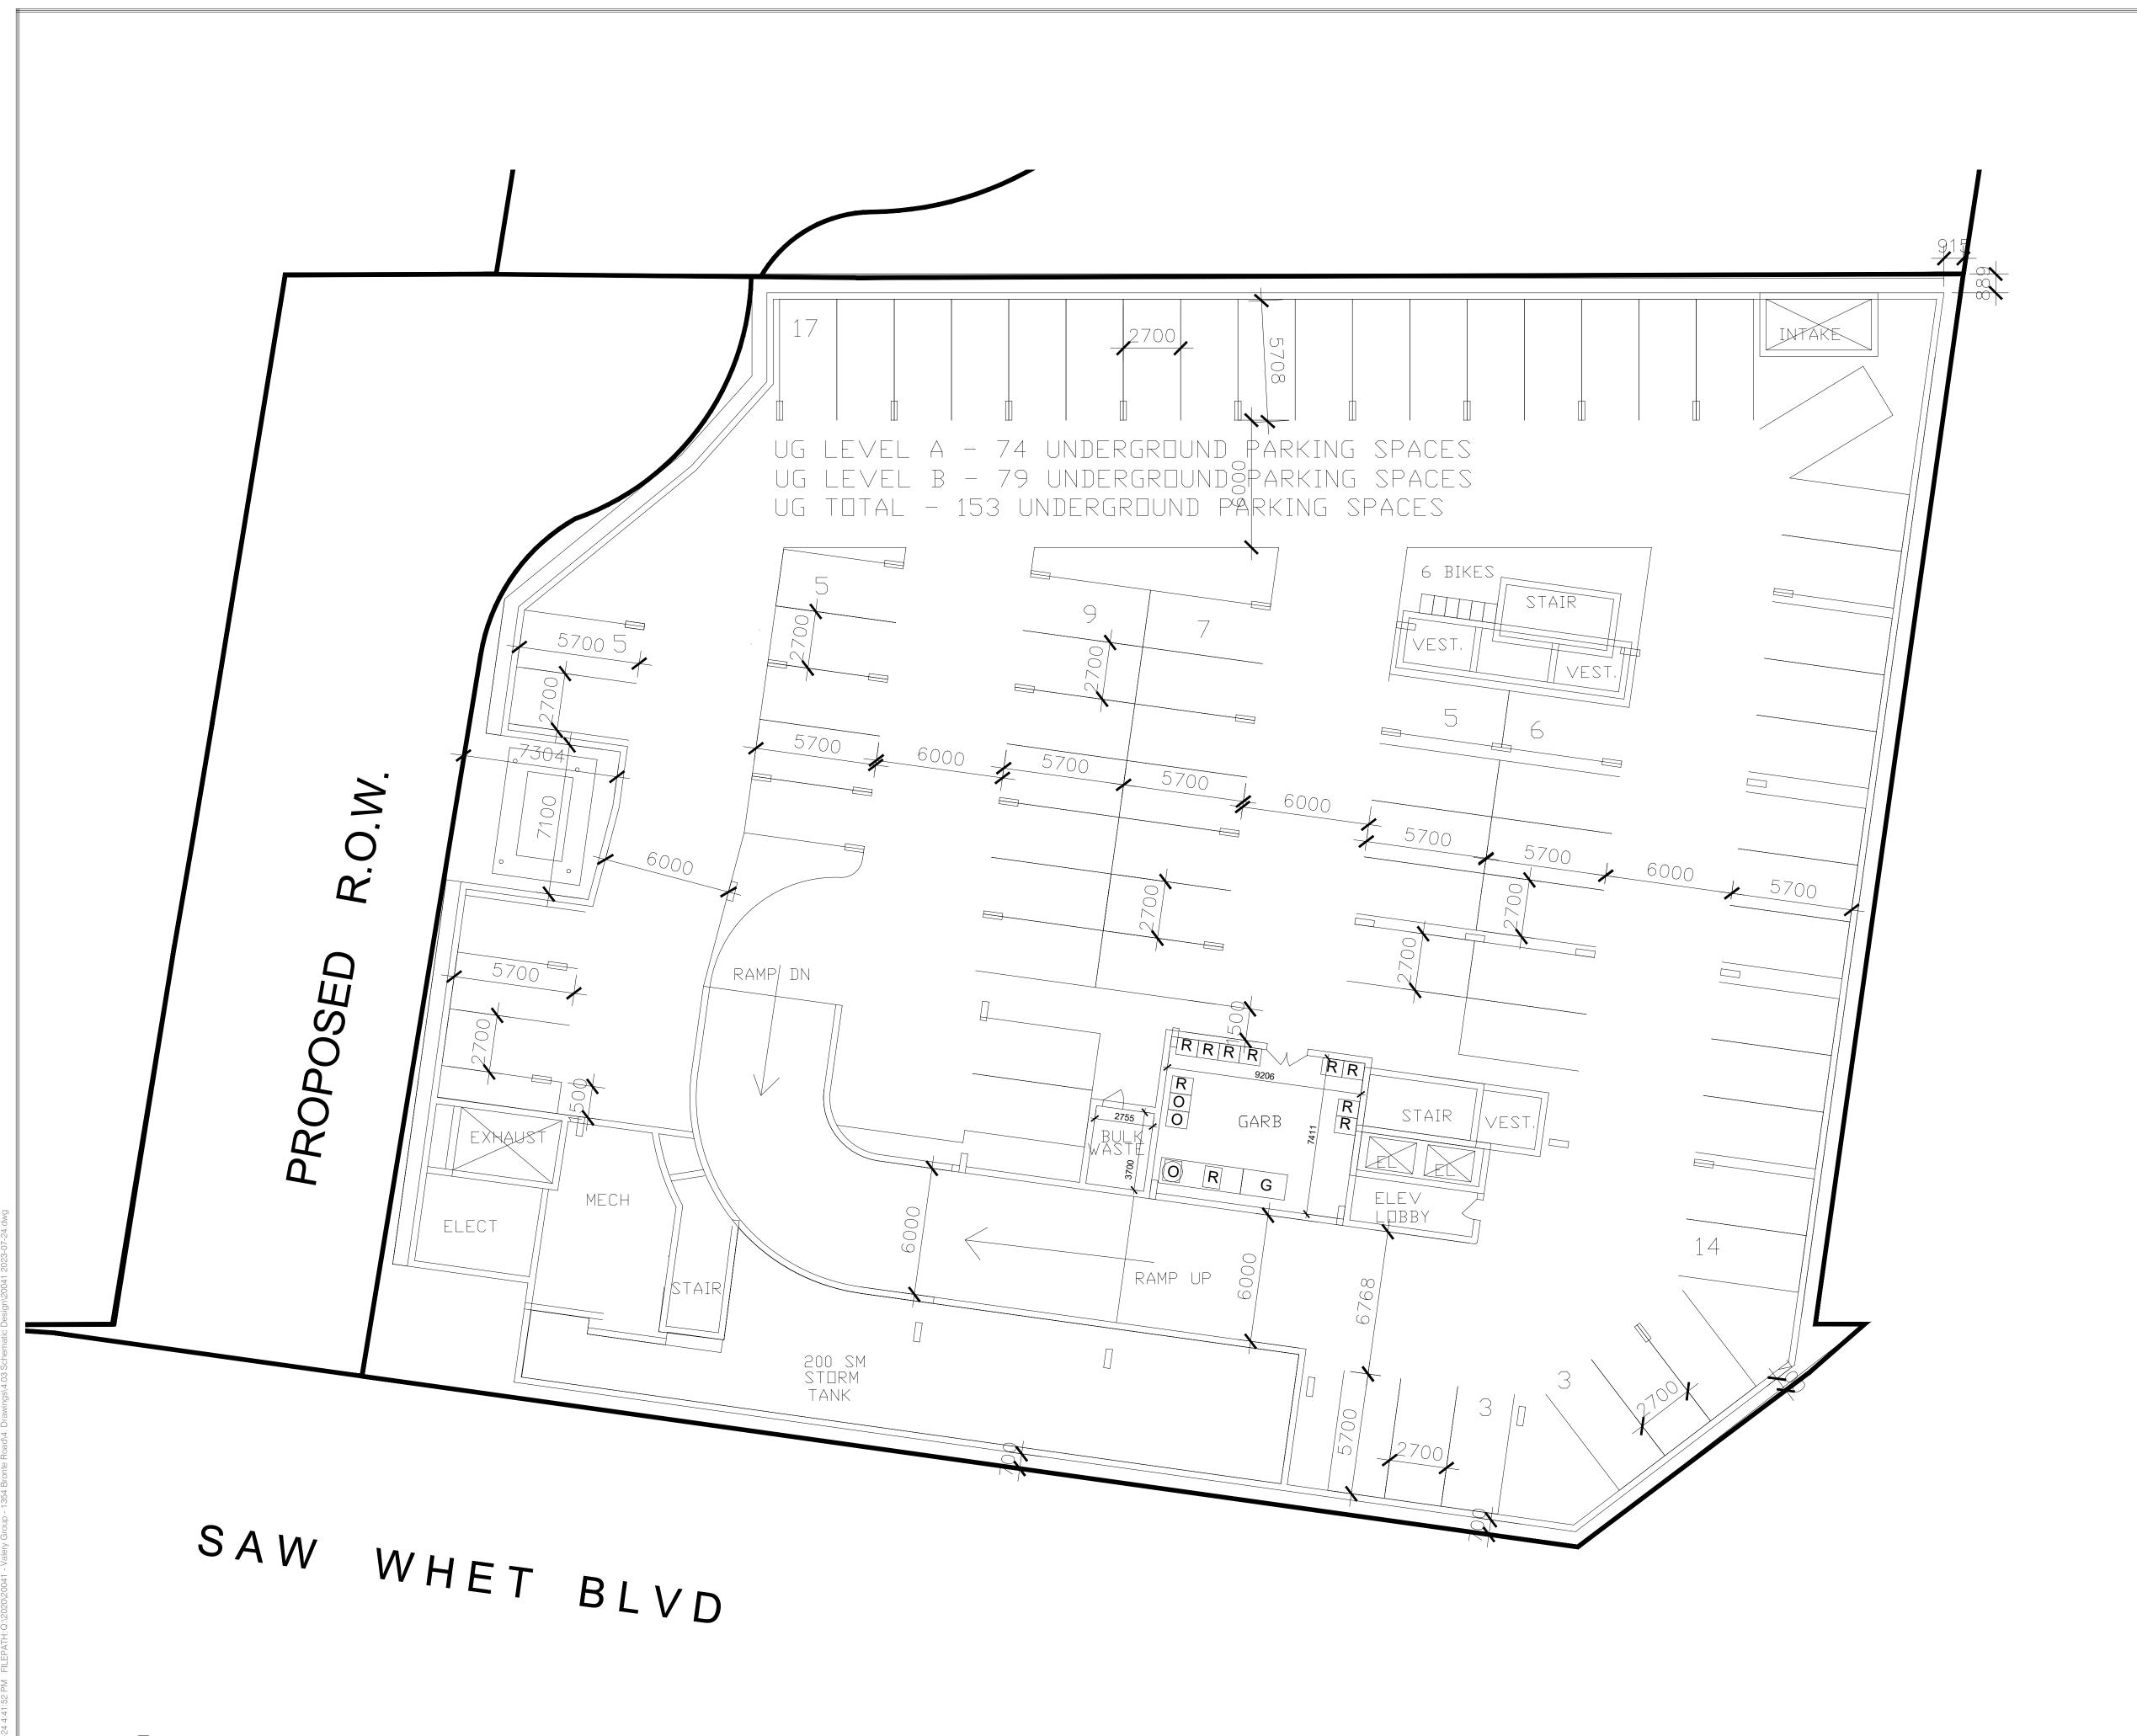

RESIDENTIAL PROJECT

1354 BRONTE ROAD OAKVILLE, ONTARIO

DRAWING SHEET TITLE:

X

 $\mathbf{\Omega}$ 

UNDERGROUND PLAN LEVEL A

PROJECT NUMBER: DRAWING SCALE: 20041 DRAWING SHEET NUMBER: DRAWN BY: CHECKED BY:

DRAWING VERSION: UGA PLOT DATE: July 24, 2023

1 UNDERGROUND PLAN A
UG1 1:150

CONTRACTOR MUST CHECK AND VERIFY ALL DIMENSIONS AND JOB CONDITIONS BEFORE PROCEEDING WITH WORK ALL DRAWINGS MAY BE SUBJECT TO CHANGE DUE TO COMMENTS FROM MUNICIPAL DEPARTMENTS AND OTHER AGENCIES WITH AUTHORITY ALL DRAWINGS AND SPECIFICATIONS ARE THE PROPERTY OF THE ARCHITECTS AND MUST BE RETURNED AT THE COMPLETION OF THE WORK THE CONTRACTOR WORKING FROM DRAWINGS NOT SPECIFICALLY MARKED "FOR CONSTRUCTION" MUST ASSUME FULL RESPONSIBILITY AND BEAR COSTS FOR ANY CORRECTIONS OR DAMAGES RESULTING FROM HIS OR HER WORK