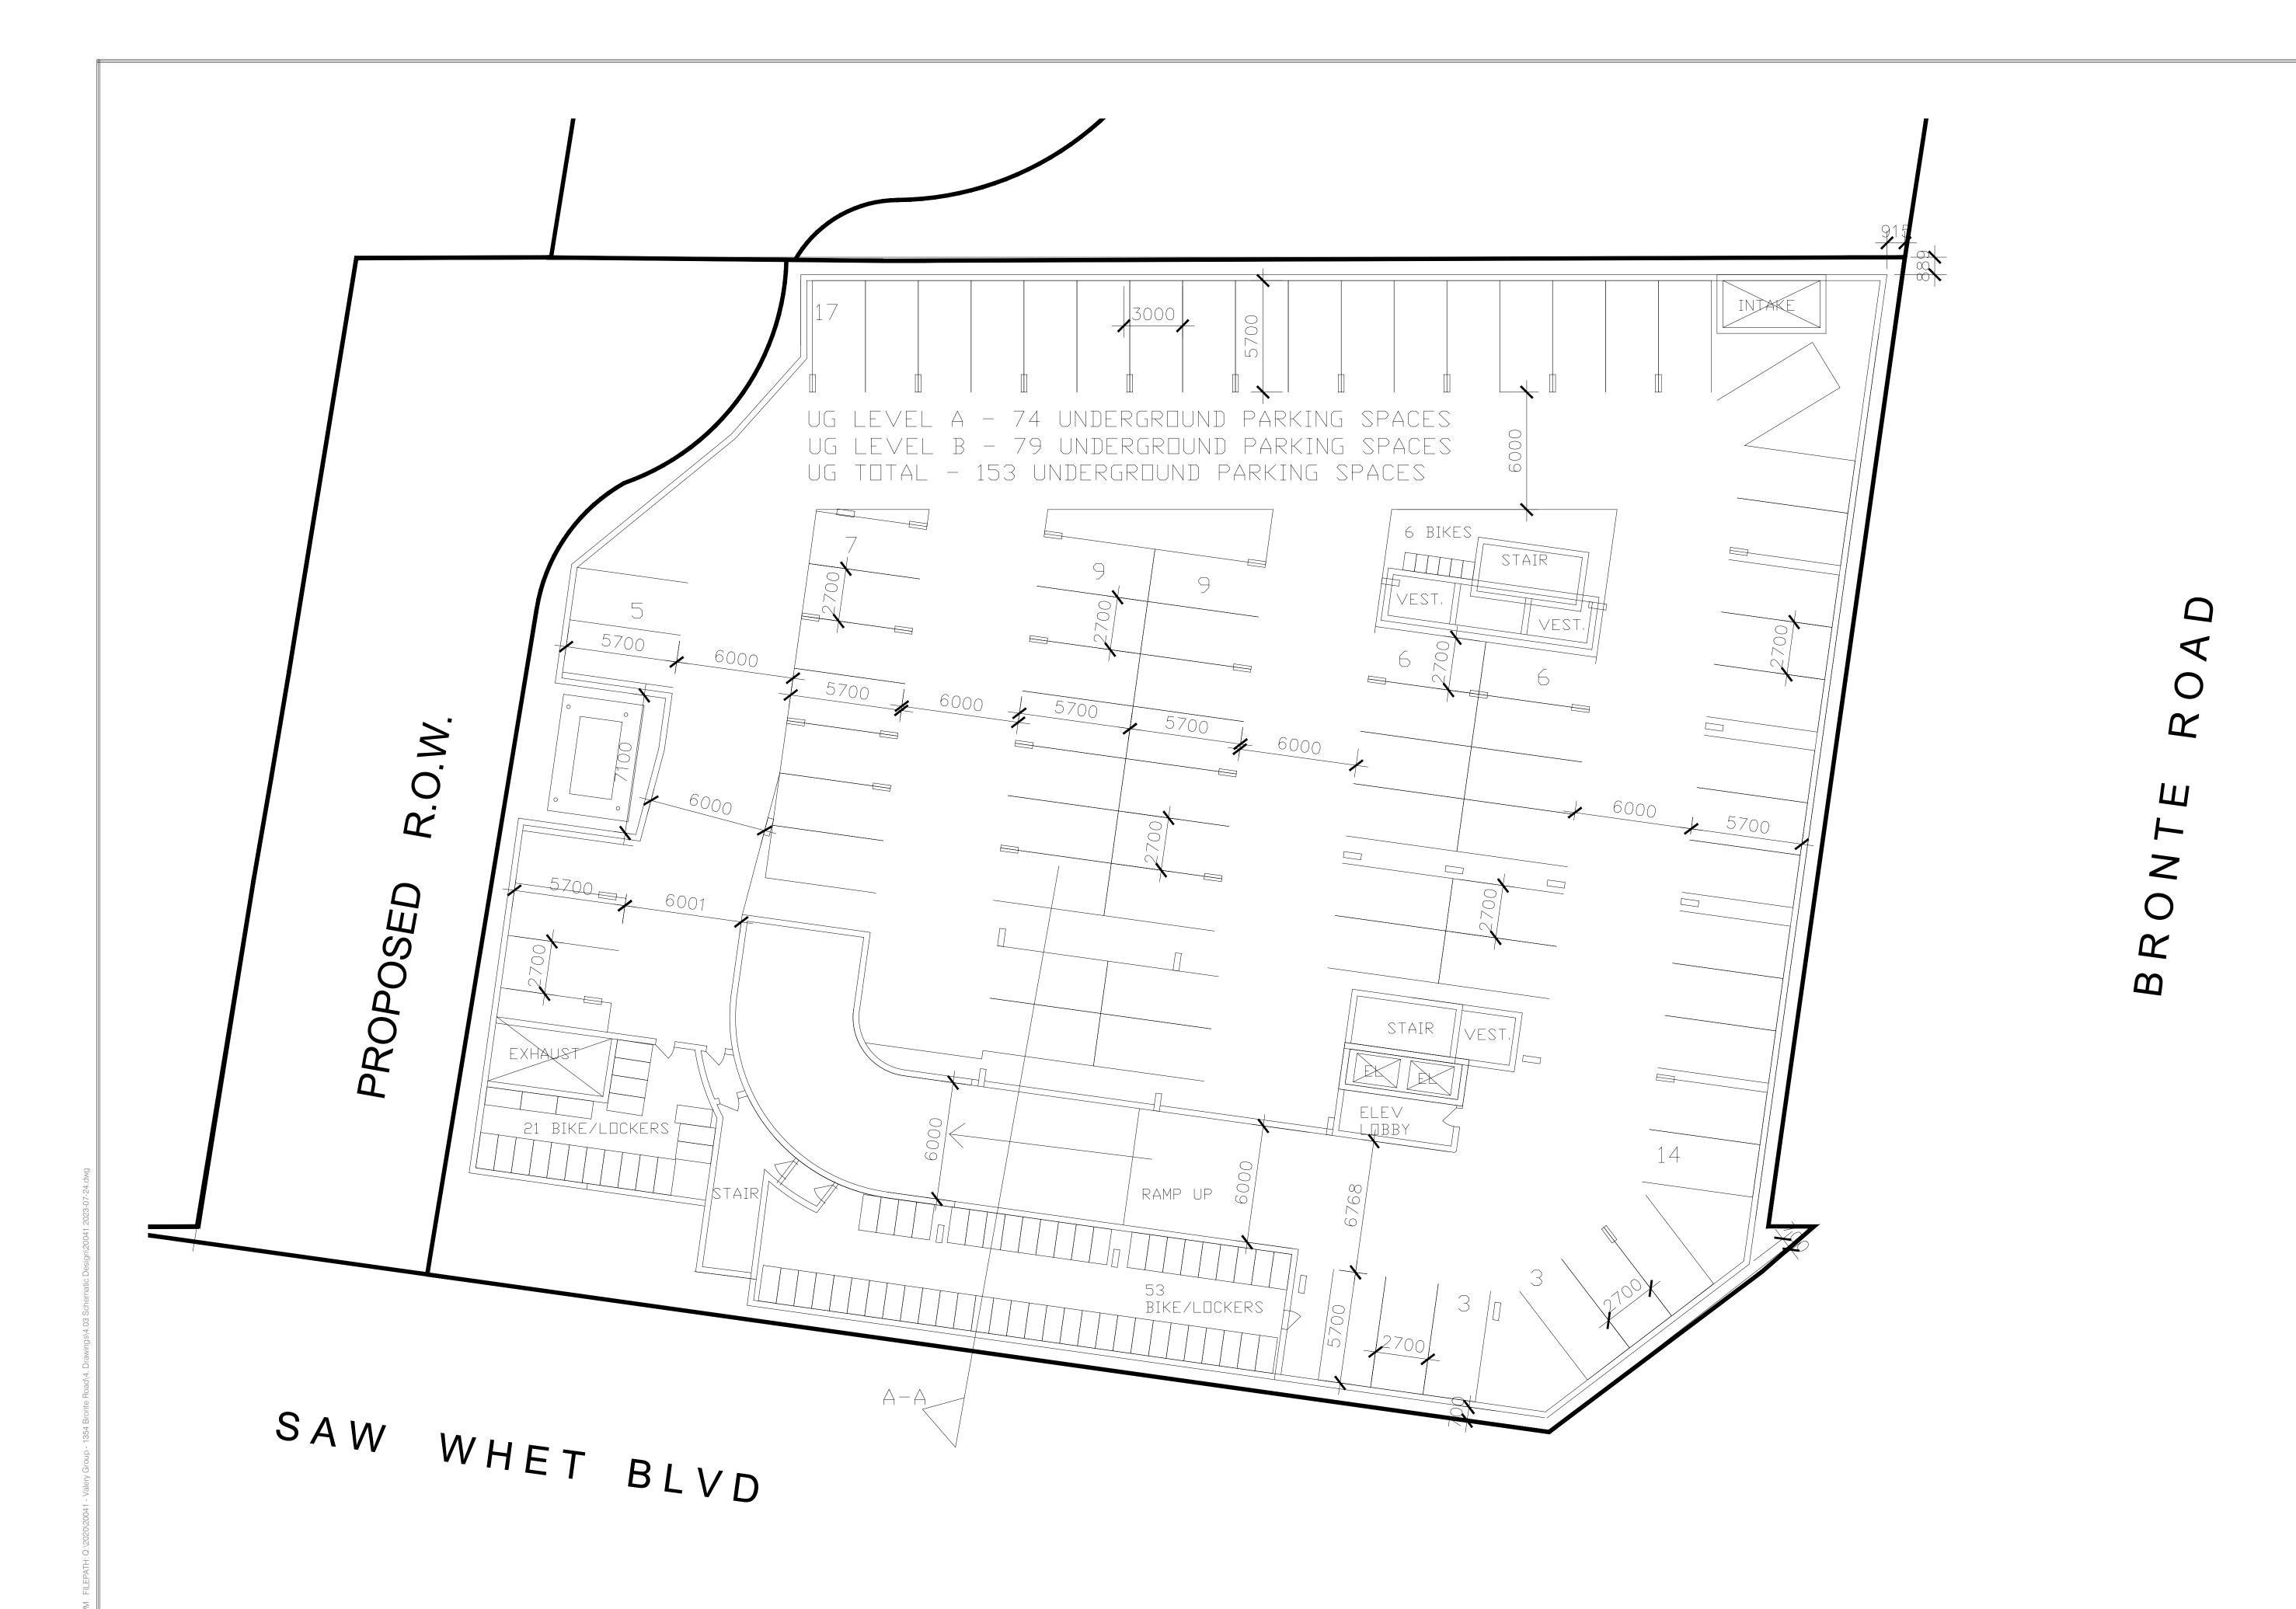

## RESIDENTIAL PROJECT

1354 BRONTE ROAD OAKVILLE, ONTARIO

DRAWING SHEET TITLE:

UNDERGROUND PLAN LEVEL B

PROJECT NUMBER: 20041

DRAWN BY: CHECKED BY: DRAWING SHEET NUMBER:

UGB

DRAWING VERSION: PLOT DATE: July 24, 2023

1 UNDERGROUND PLAN B UG1 1:150

ALL DRAWINGS MAY BE SUBJECT TO CHANGE DUE TO COMMENTS FROM MUNICIPAL DEPARTMENTS AND OTHER AGENCIES WITH AUTHORITY ALL DRAWINGS AND SPECIFICATIONS ARE THE PROPERTY OF THE ARCHITECTS AND MUST BE RETURNED AT THE COMPLETION OF THE WORK THE CONTRACTOR WORKING FROM DRAWINGS NOT SPECIFICALLY MARKED FOR CONSTRUCTION" MUST ASSUME FULL RESPONSIBILITY AND BEAR COSTS