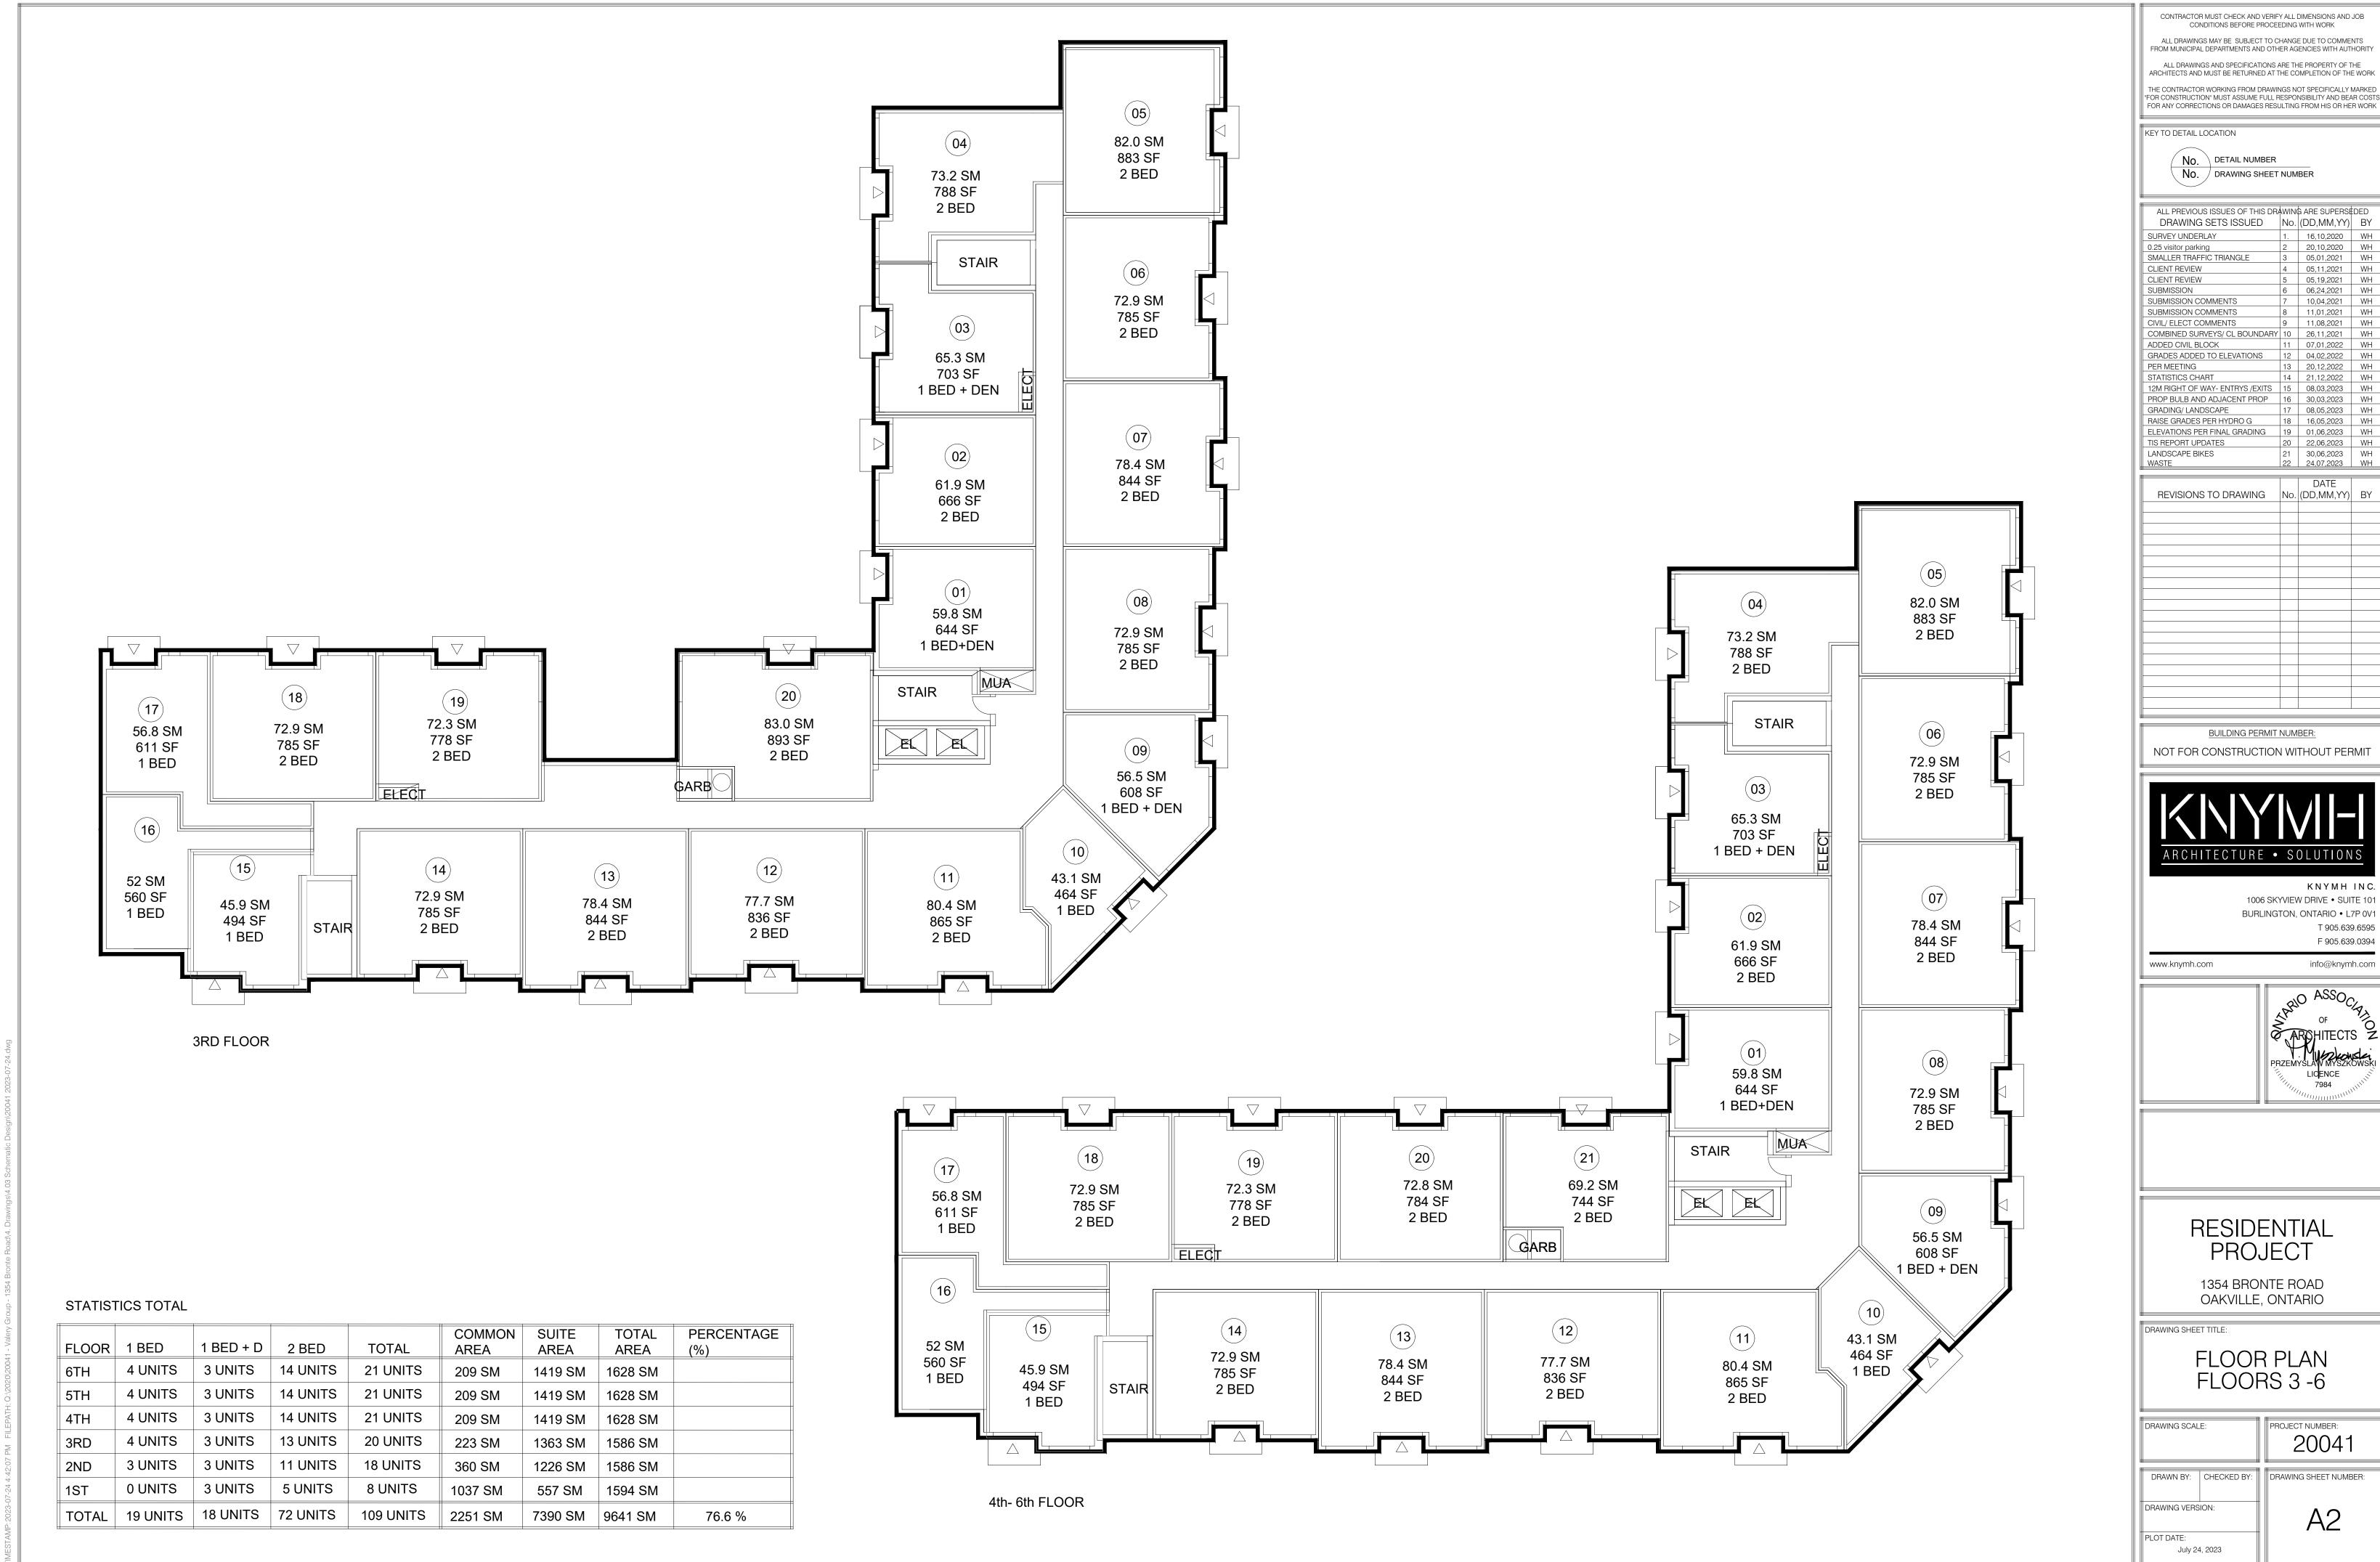

## RESIDENTIAL PROJECT

1354 BRONTE ROAD OAKVILLE, ONTARIO

PROJECT NUMBER: 20041

DRAWING VERSION:

PLOT DATE:

DRAWN BY: CHECKED BY: DRAWING SHEET NUMBER:

**A**3 July 24, 2023