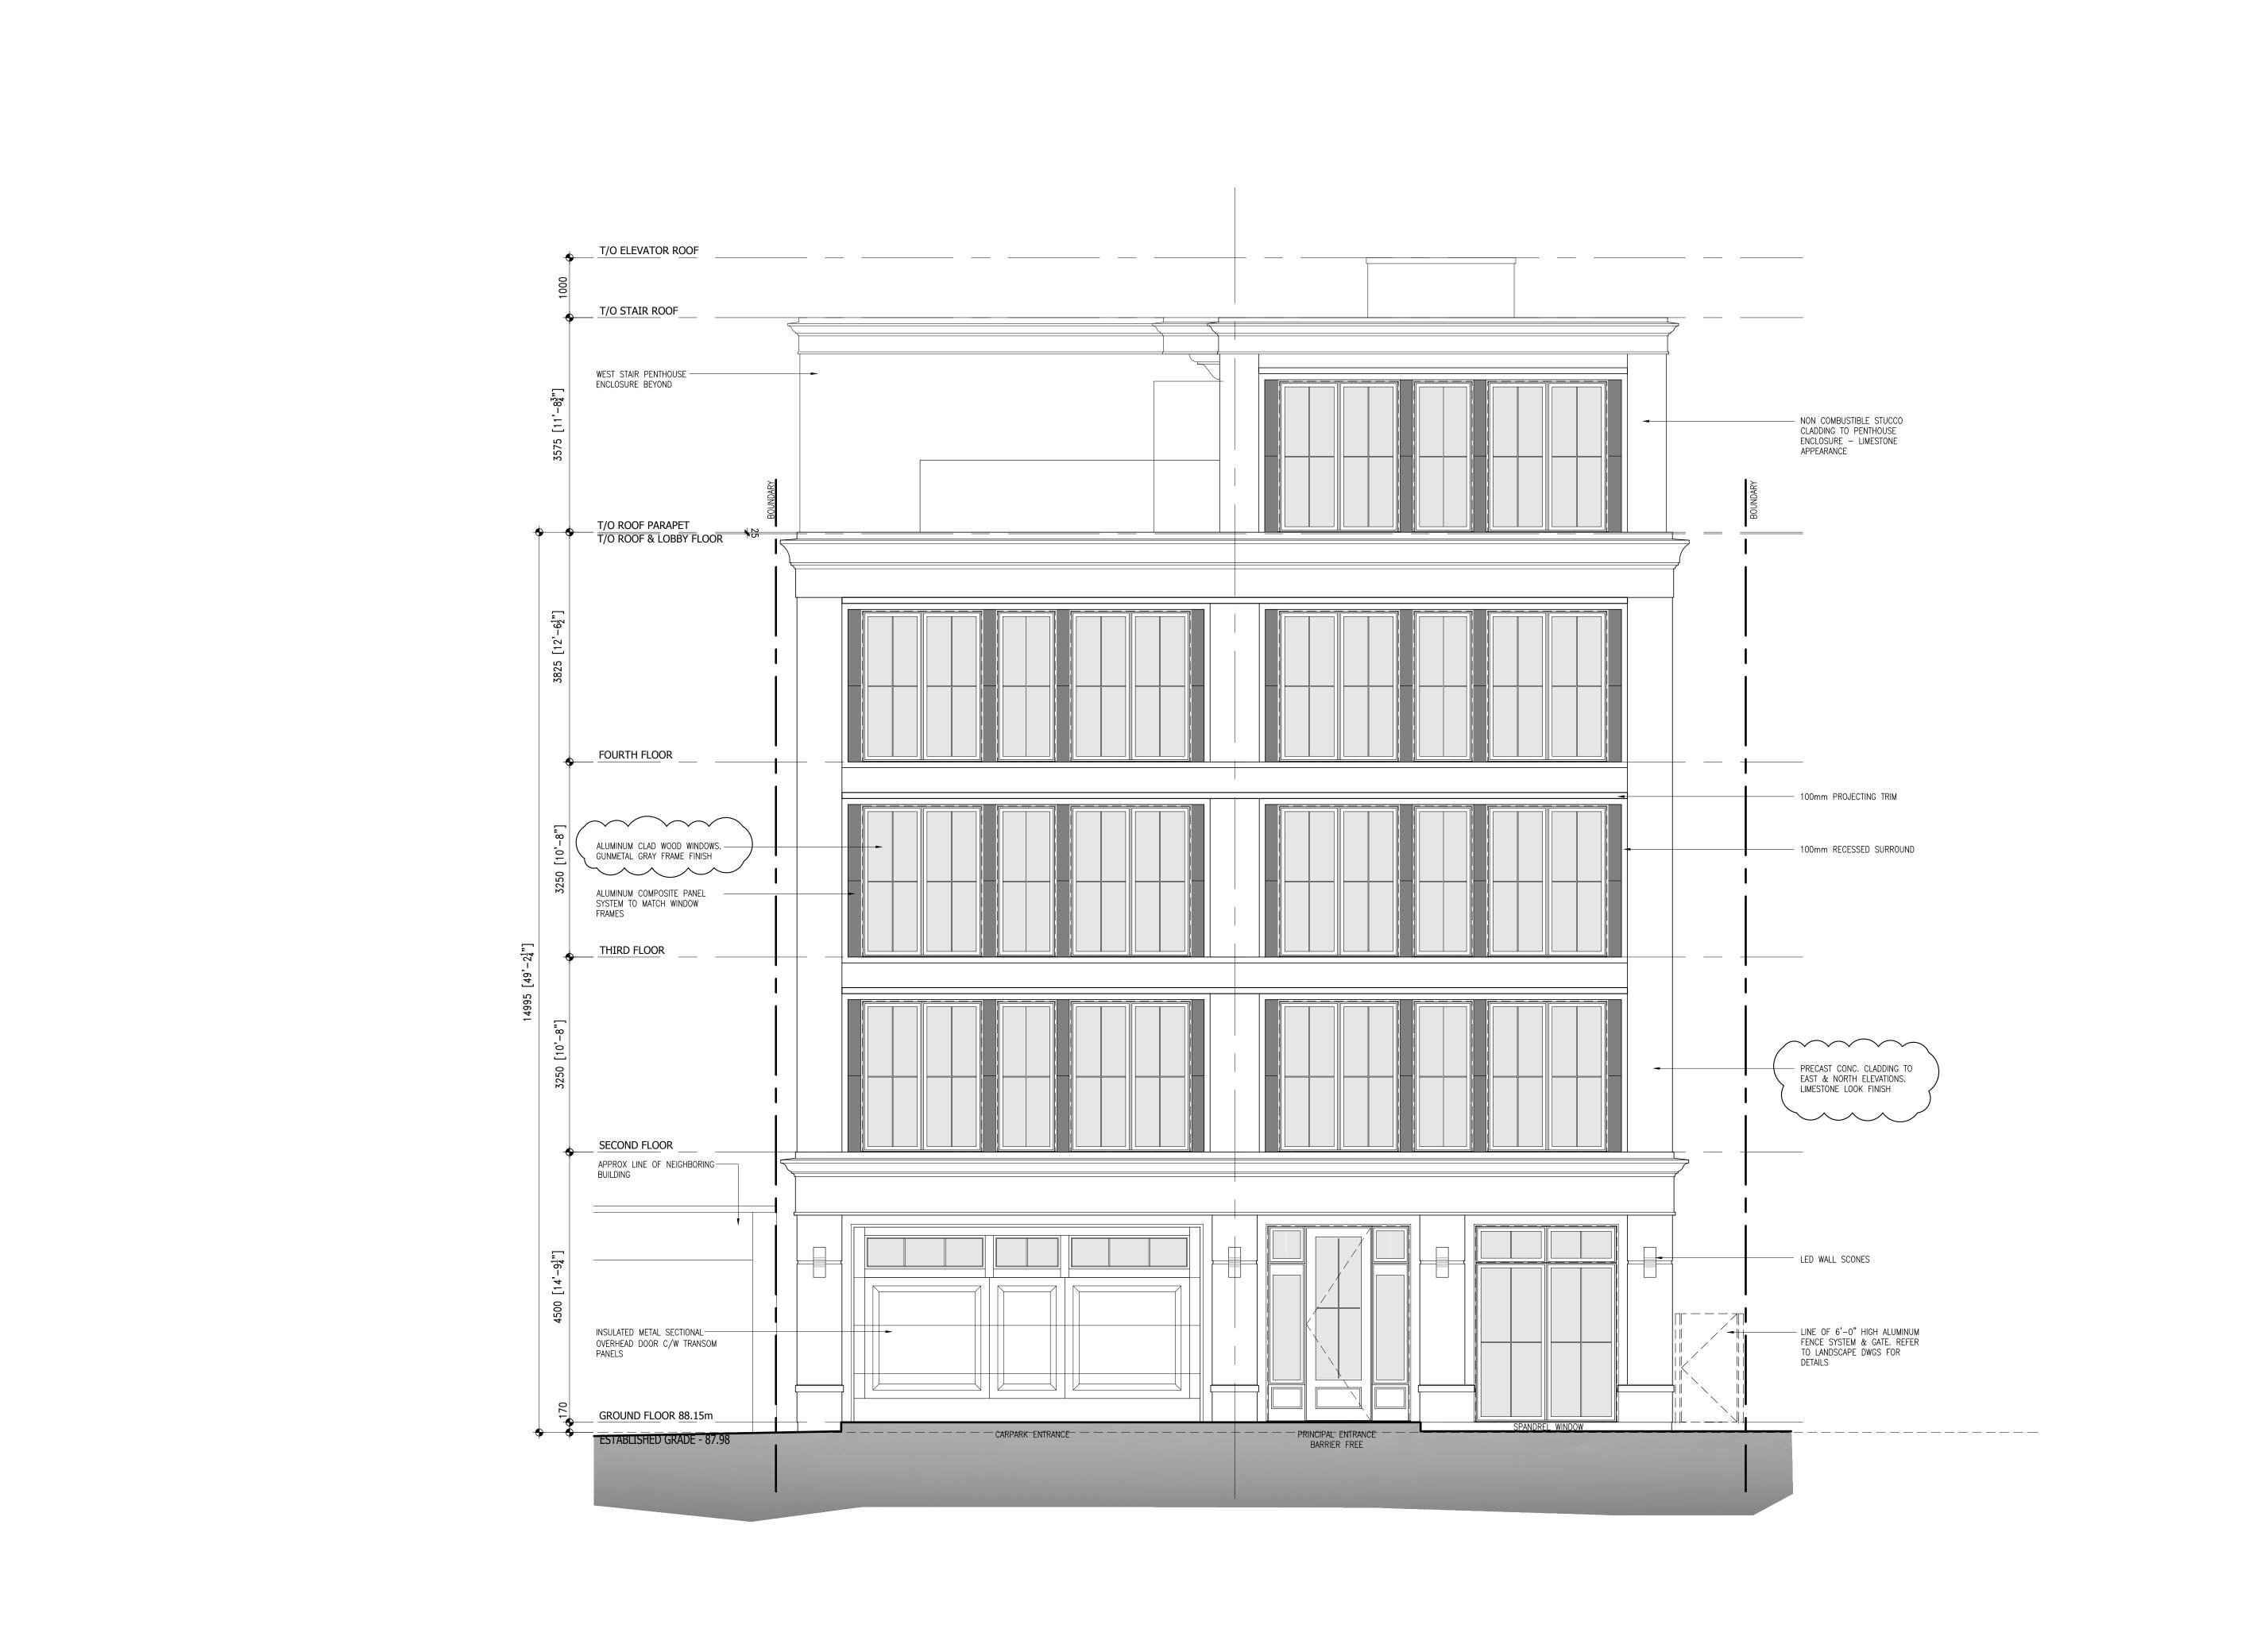

1 EAST ELEVATION
SCALE: 1:50

Drawings must <u>NOT</u> be scaled. Contractor must check and verify all dimensions, specifications and drawings on site and report any discrepancies to the architect prior to proceeding with any of the work.

## 110 CHISHOLM STREET CONDOMINIUMS

ADDRESS: 110 CHISHOLM STREET OAKVILLE, ON

DRAWING TITLE:

**EAST ELEVATION** 

DRAWN: SC

DATE: 06.04.2021 SCALE: 1:50

JOB NUMBER: SHEET NUMBER:

21-287

A4.1

3 WEST ELEVATION
A4.3 SCALE: 1:50

Drawings must NOT be scaled. Contractor must check and verify all dimensions, specifications and drawings on site and report any discrepancies to the architect prior to proceeding with any of the work.