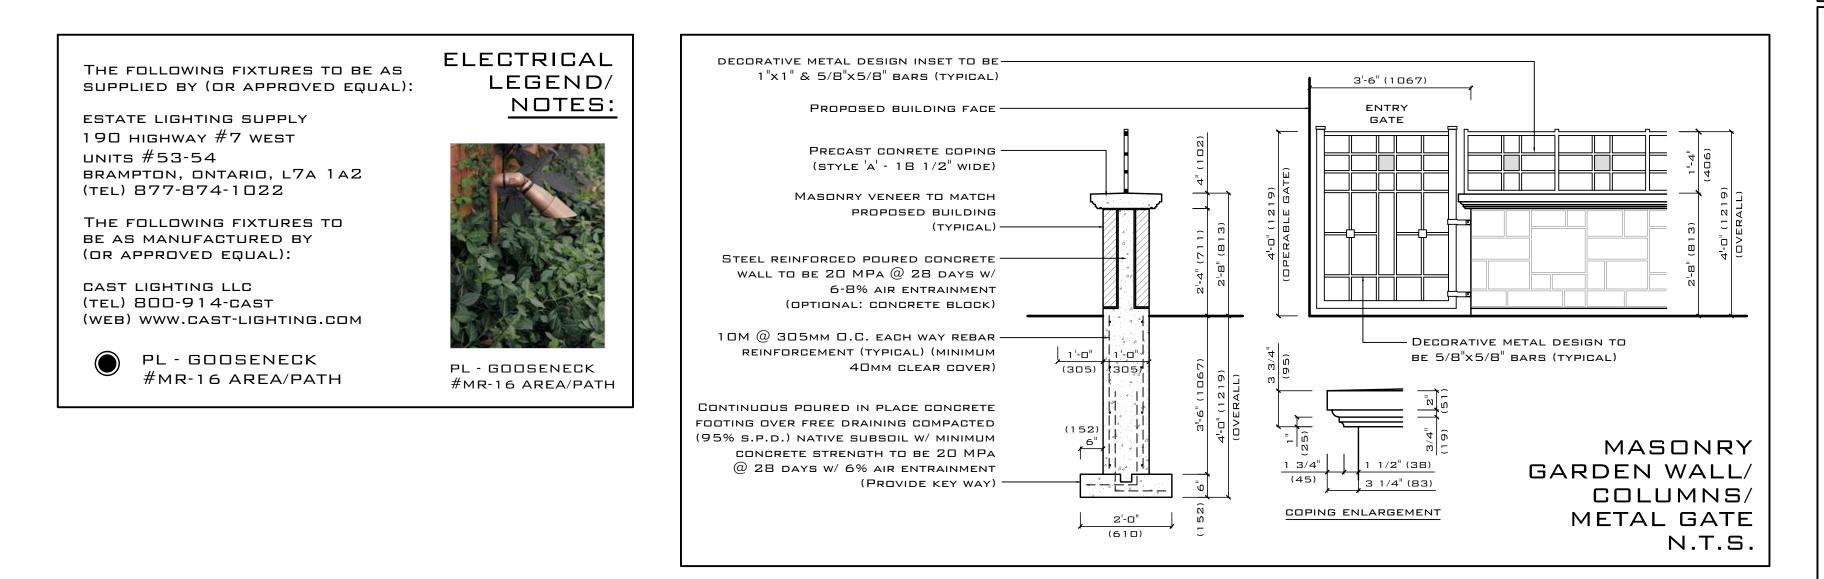

## RIVERSTONE NOTES:

AREA NOTED AS RIVERSTONE BORDER TO HAVE 3"-5" DIAMETER RIVERSTONE WITH LANDSCAPE FILTER FABRIC (CONTINUOUS)

| REVISIONS: |            |                                    |     |  |
|------------|------------|------------------------------------|-----|--|
| DATE       | NO.        | ITEM                               | BY  |  |
| 26/04/18   | <b>-</b> 1 | ISSUED FOR SITE<br>PLAN APPROVAL   | DOB |  |
| 15/06/18   | 02         | REVISIONS PER<br>S.P.A. COMMENTS   | DOB |  |
| 12/10/18   | 03         | REVISIONS PER<br>BUILDING LAYOUT   | DOB |  |
| 07/01/19   | 04         | REVISIONS PER<br>S.P.A. COMMENTS   | DOB |  |
| 25/03/19   | <b>0</b> 5 | LANDSCAPE/TREE<br>CANDPY REVISIONS | DOB |  |
| 16/03/20   | 06         | PERMEABLE PAVING<br>WALKWAY ADDED  | DOB |  |
| 10/09/20   | 07         | PROPOSED TREE<br>RELOCATED         | DOB |  |