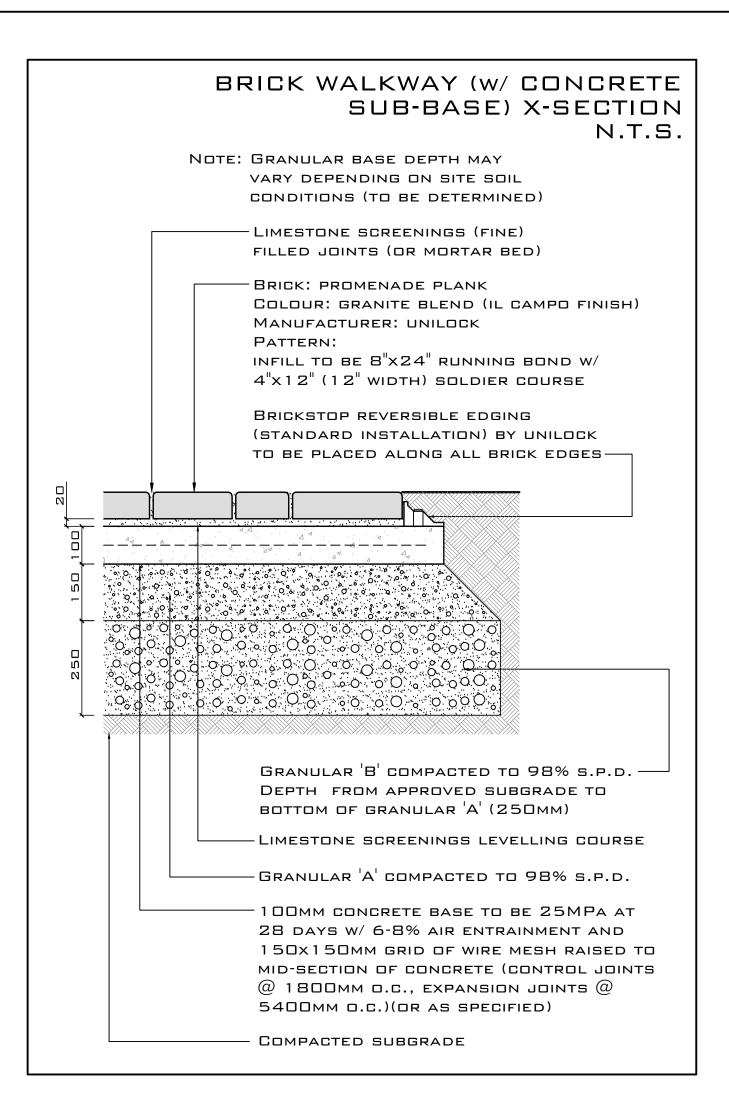

## PLANTING NOTES:

ALL AREAS NOTED AS SODDED TO HAVE #1 NURSERY GROWN SOD W/200MM DEPTH (MINIMUM) TOPSOIL (TYPICAL)

ALL PLANTED AREAS TO HAVE 300MM

DEPTH (MINIMUM) OF PLANTING MIX,
AND 100MM DEPTH (MINIMUM) OF
BLACK COMPOSTED BARK MULCH
BY GRO-BARK LIMITED
(NOTE: MULCH LEVEL TO BE 100MM
ABOVE SOD LEVEL)