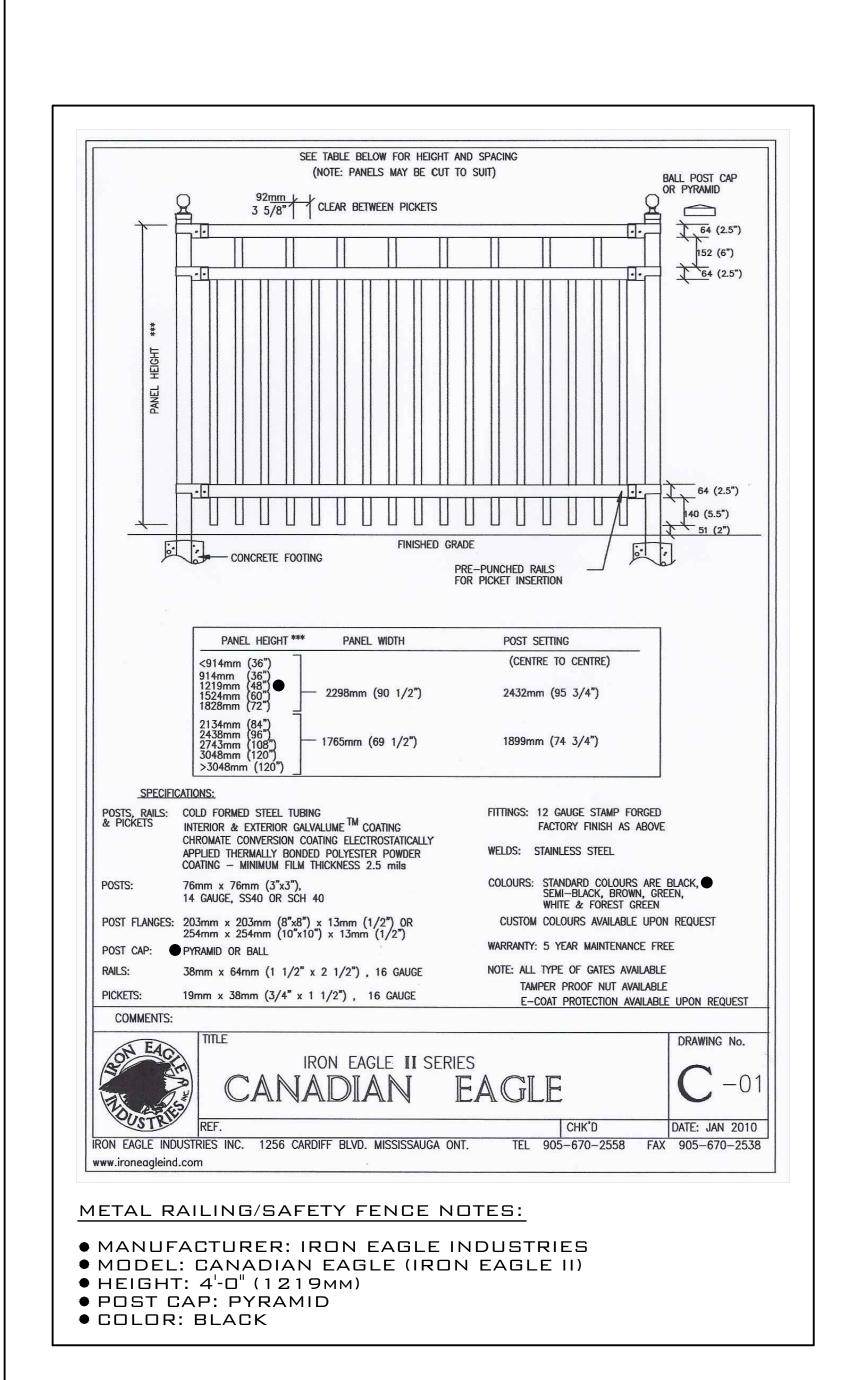

## RIVERSTONE NOTES:

AREA NOTED AS RIVERSTONE BORDER TO HAVE 3"-5" DIAMETER RIVERSTONE WITH LANDSCAPE FILTER FABRIC (CONTINUOUS)

| REVISIONS: |            |                                    |     |  |
|------------|------------|------------------------------------|-----|--|
| DATE       | NO.        | ITEM                               | BY  |  |
| 26/04/18   | <b>-</b> 1 | ISSUED FOR SITE<br>PLAN APPROVAL   | DOB |  |
| 15/06/18   | 02         | REVISIONS PER<br>S.P.A. COMMENTS   | DOB |  |
| 12/10/18   | 03         | REVISIONS PER<br>BUILDING LAYOUT   | DOB |  |
| 07/01/19   | 04         | REVISIONS PER<br>S.P.A. COMMENTS   | DOB |  |
| 25/03/19   | <b>0</b> 5 | LANDSCAPE/TREE<br>CANDPY REVISIONS | DOB |  |
| 16/03/20   | 06         | PERMEABLE PAVING<br>WALKWAY ADDED  | DOB |  |
| 10/09/20   | 07         | PROPOSED TREE<br>RELOCATED         | DOB |  |