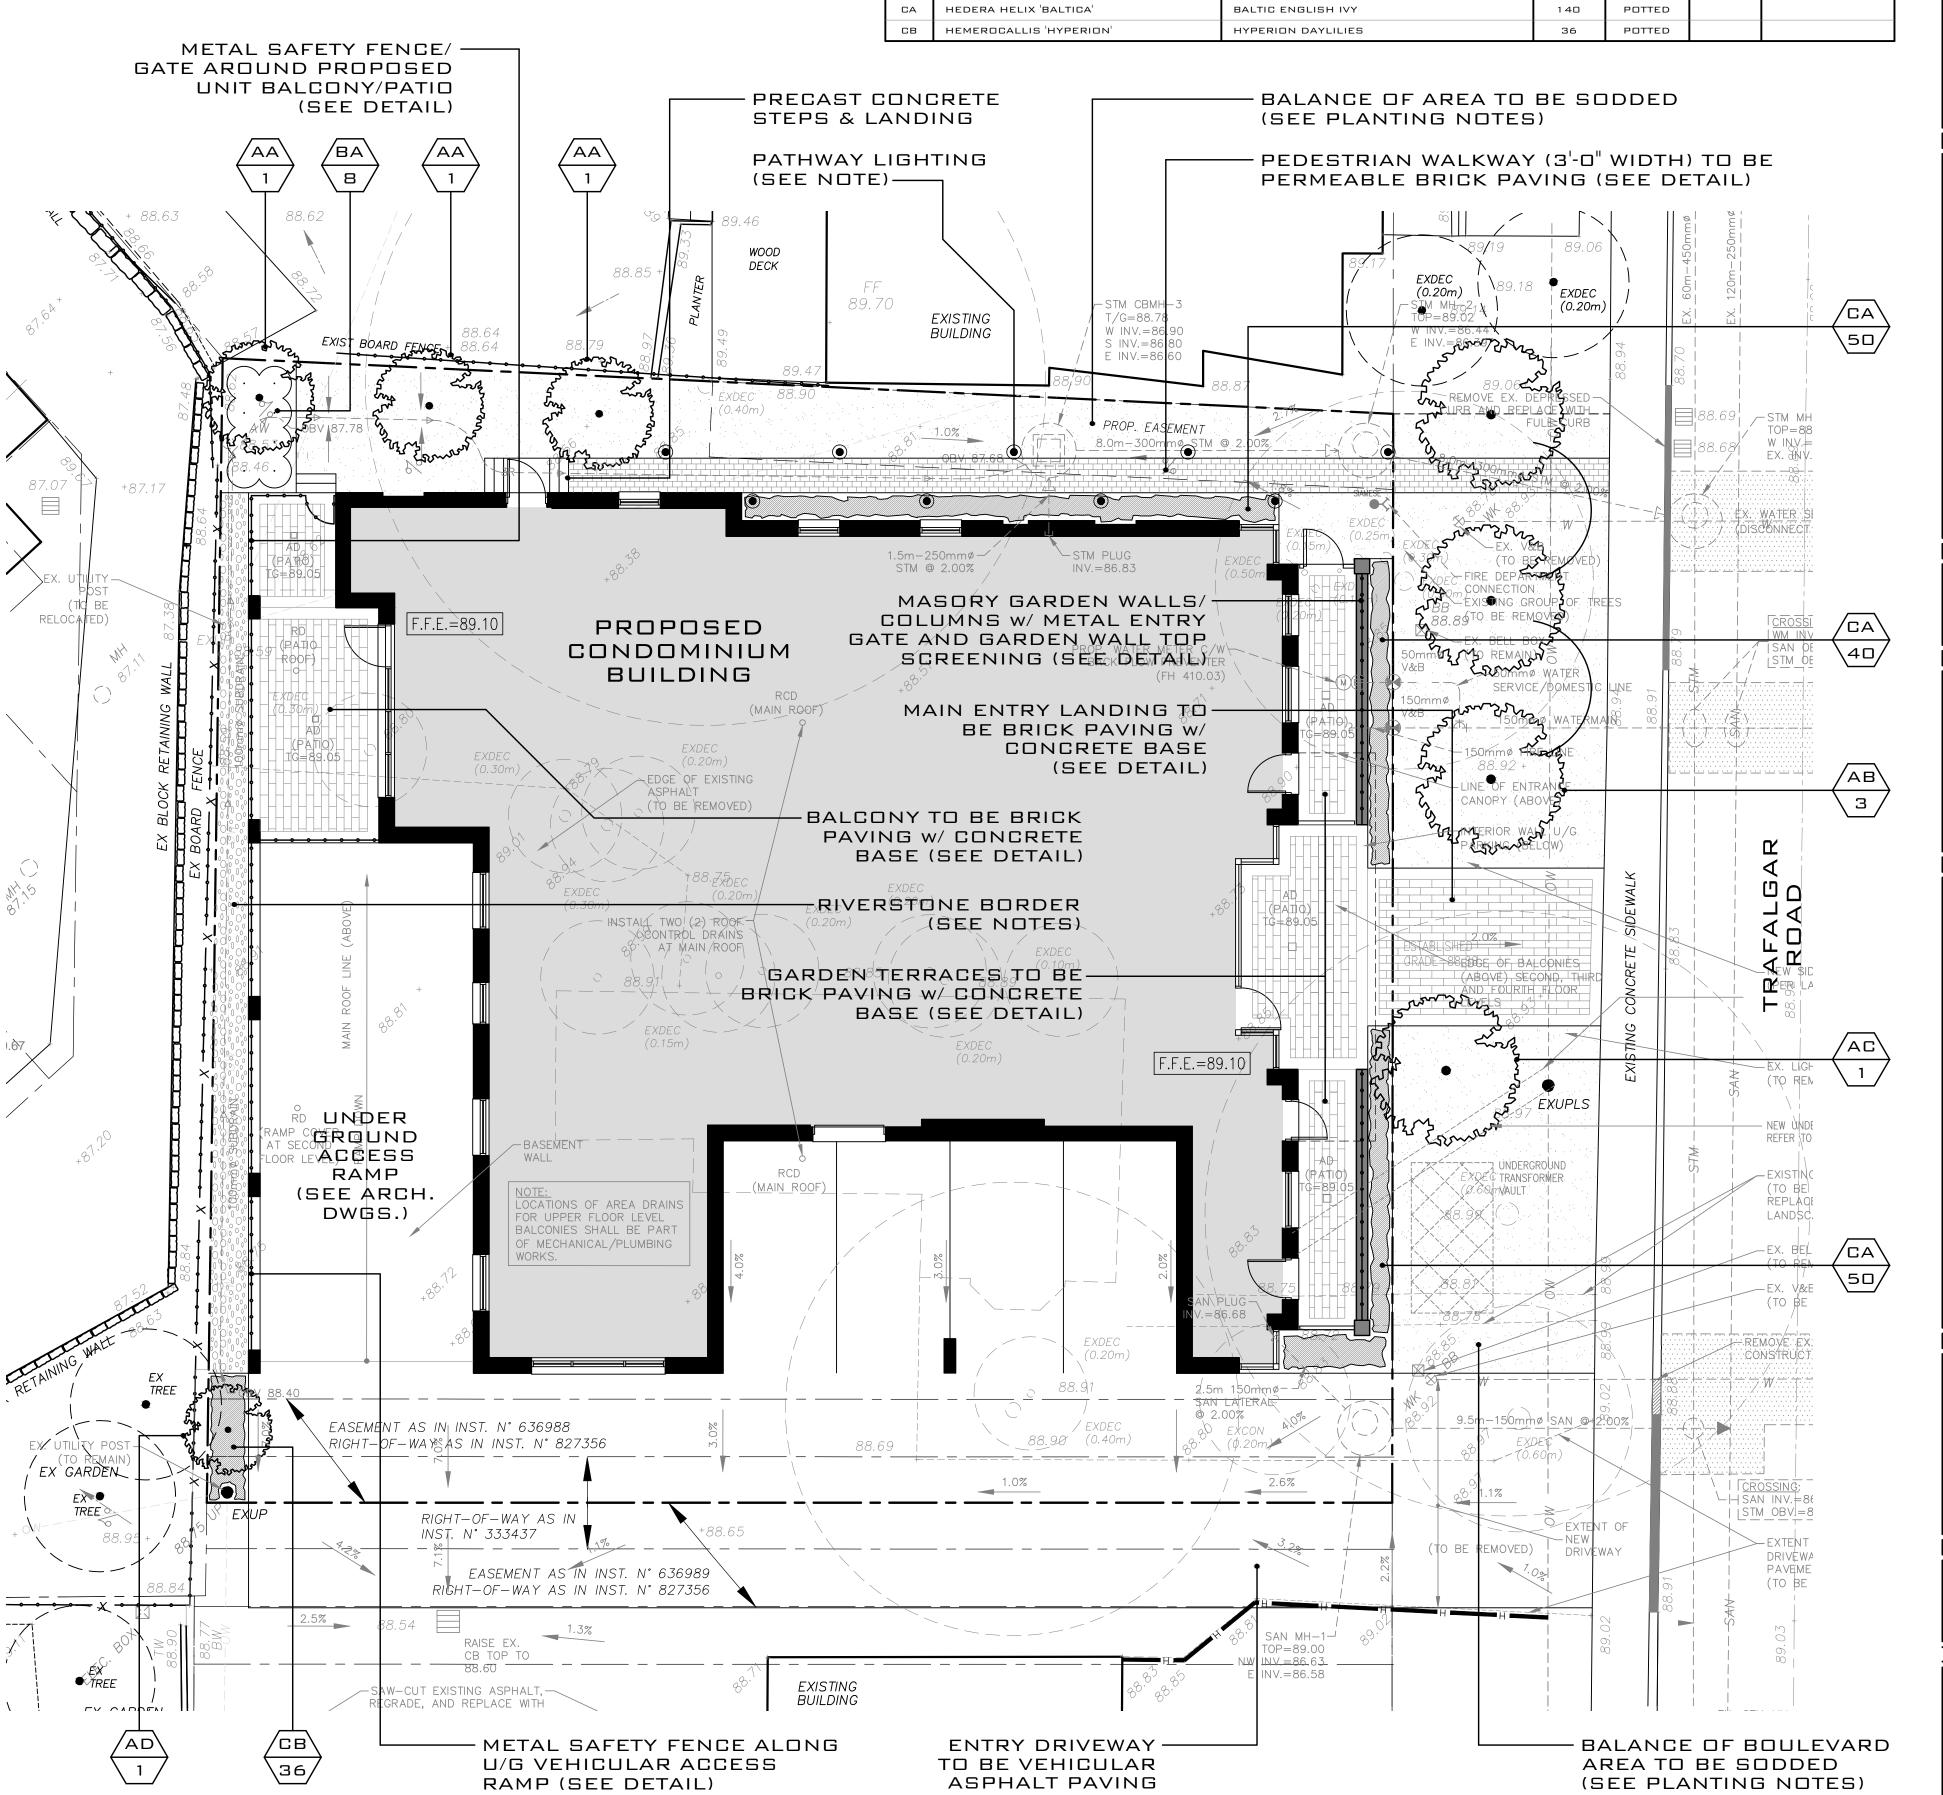

## PLANTING NOTES:

ALL AREAS NOTED AS SODDED TO HAVE #1 NURSERY GROWN SOD W/200MM DEPTH (MINIMUM) TOPSOIL (TYPICAL)

ALL PLANTED AREAS TO HAVE 300MM

DEPTH (MINIMUM) OF PLANTING MIX,
AND 100MM DEPTH (MINIMUM) OF
BLACK COMPOSTED BARK MULCH
BY GRO-BARK LIMITED
(NOTE: MULCH LEVEL TO BE 100MM
ABOVE SOD LEVEL)

## RIVERSTONE NOTES:

AREA NOTED AS RIVERSTONE BORDER TO HAVE 3"-5" DIAMETER RIVERSTONE WITH LANDSCAPE FILTER FABRIC (CONTINUOUS)

| REVISIONS: |            |                                    |     |  |
|------------|------------|------------------------------------|-----|--|
| DATE       | NO.        | ITEM                               | BY  |  |
| 26/04/18   | <b>-</b> 1 | ISSUED FOR SITE<br>PLAN APPROVAL   | DOB |  |
| 15/06/18   | 02         | REVISIONS PER<br>S.P.A. COMMENTS   | DOB |  |
| 12/10/18   | 03         | REVISIONS PER<br>BUILDING LAYOUT   | DOB |  |
| 07/01/19   | 04         | REVISIONS PER<br>S.P.A. COMMENTS   | DOB |  |
| 25/03/19   | <b>0</b> 5 | LANDSCAPE/TREE<br>CANDPY REVISIONS | DOB |  |
| 16/03/20   | 06         | PERMEABLE PAVING<br>WALKWAY ADDED  | DOB |  |
| 10/09/20   | 07         | PROPOSED TREE<br>RELOCATED         | DOB |  |