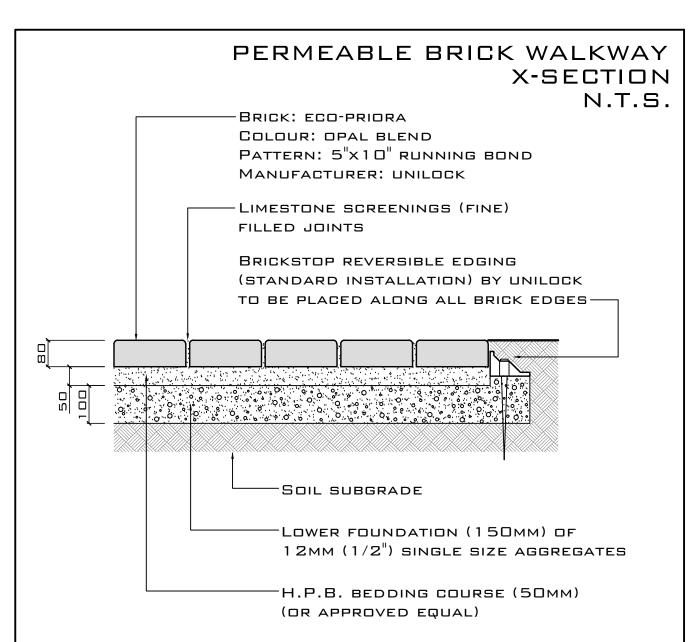

## PLANTING NOTES:

ALL AREAS NOTED AS SODDED TO HAVE #1 NURSERY GROWN SOD W/200MM DEPTH (MINIMUM) TOPSOIL (TYPICAL)

ALL PLANTED AREAS TO HAVE 300MM

DEPTH (MINIMUM) OF PLANTING MIX,
AND 100MM DEPTH (MINIMUM) OF
BLACK COMPOSTED BARK MULCH
BY GRO-BARK LIMITED
(NOTE: MULCH LEVEL TO BE 100MM
ABOVE SOD LEVEL)