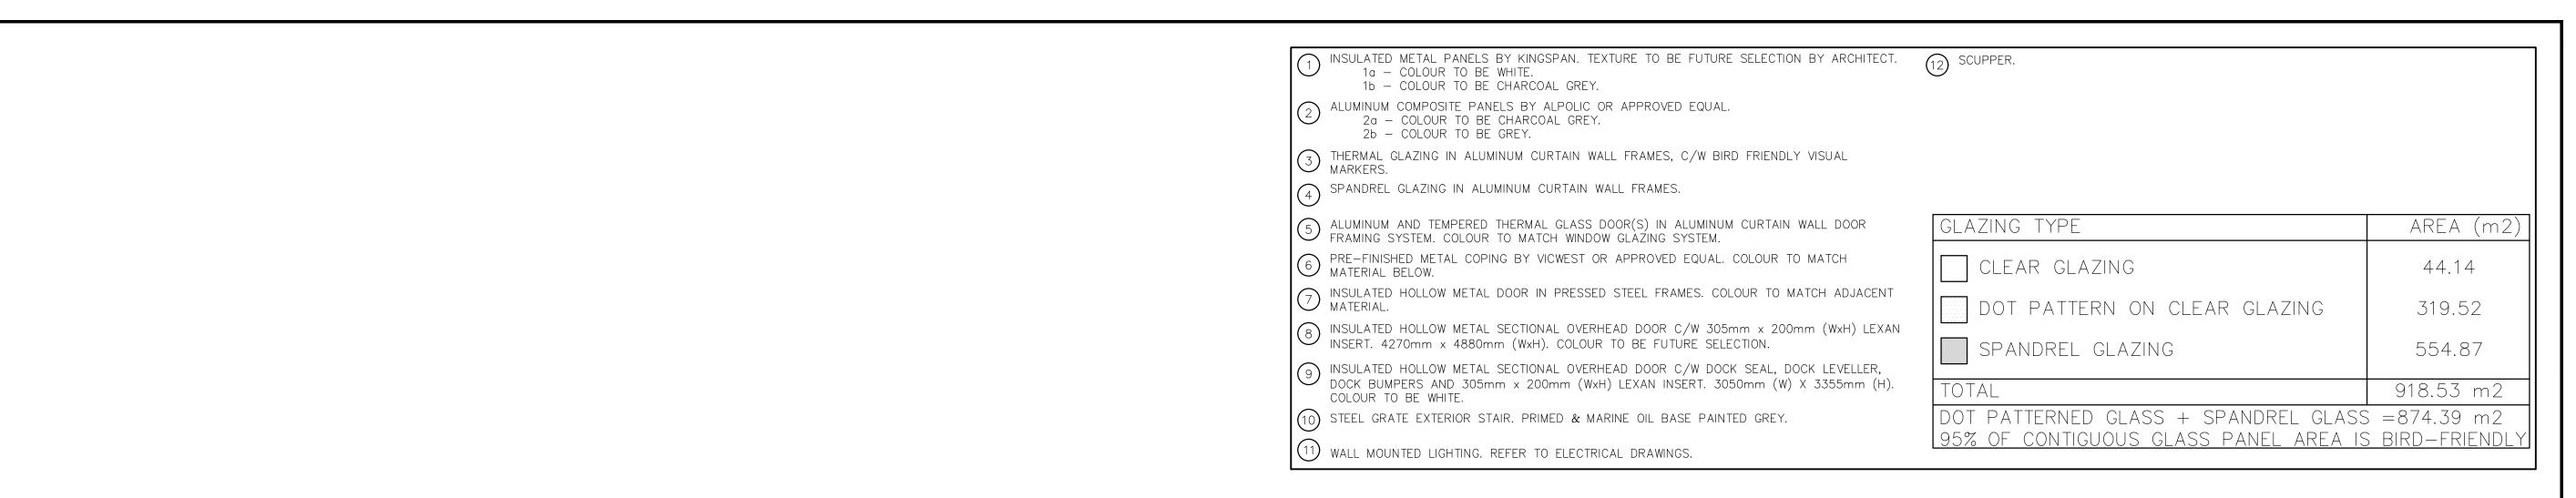

#### 3 East Elevation A-3.0 Scale = 1:250



# Partial North Elevation Scale = 1:250



Partial North Elevation

A-3.0 Scale = 1:250

No. REVISION

BALDASSARRA

30 Great Gulf Drive, Unit 20 | Concord ON | L4K 0K7 т. 905.660.0722 | www.baldassarra.ca

Architects Inc.

ISSUED

DEC. 23

2020

MAR. I

NOV. 25 2021

JULY 6,

2022

2021

ISSUED FOR REVIEW

RE-ISSUED FOR SPA

RE-ISSUED FOR SPA

RE-ISSUED FOR SPA



OWNERS INFORMATION:

# 560 Winston Churchill Blvd.

Oakville, Ontario

### ELEVATIONS Building C

| DATE:       | DRAWN BY: | CHECKED:    | SCALE:   |
|-------------|-----------|-------------|----------|
| SEPT. 2020  | LY/HP     |             | AS NOTED |
| PROJECT No. |           | DRAWING No. |          |

8-51 C

A-3.0 C



|  | No. | ISSUED            | DATE            |
|--|-----|-------------------|-----------------|
|  | I   | ISSUED FOR REVIEW | ОСТ. I,<br>2020 |
|  | 2   | RE-ISSUED FOR SPA | MAR. 1<br>2021  |
|  | 3   | RE-ISSUED FOR SPA | NOV. 25<br>2021 |
|  | 4   | RE-ISSUED FOR SPA | JULY 6,<br>2022 |







# Partial South Elevation A-3.1 Scale = 1:250



Partial South Elevation

A-3.1 Scale = 1:250



REVISION

30 Great Gulf Drive, Unit 20 | Concord ON | L4K 0K7 т. 905.660.0722 | www.baldassarra.ca



OWNERS INFORMATION:

### 560 Winston Churchill Blvd.

Oakville, Ontario

### **ELEVATIONS Building C**

A-3.1 C