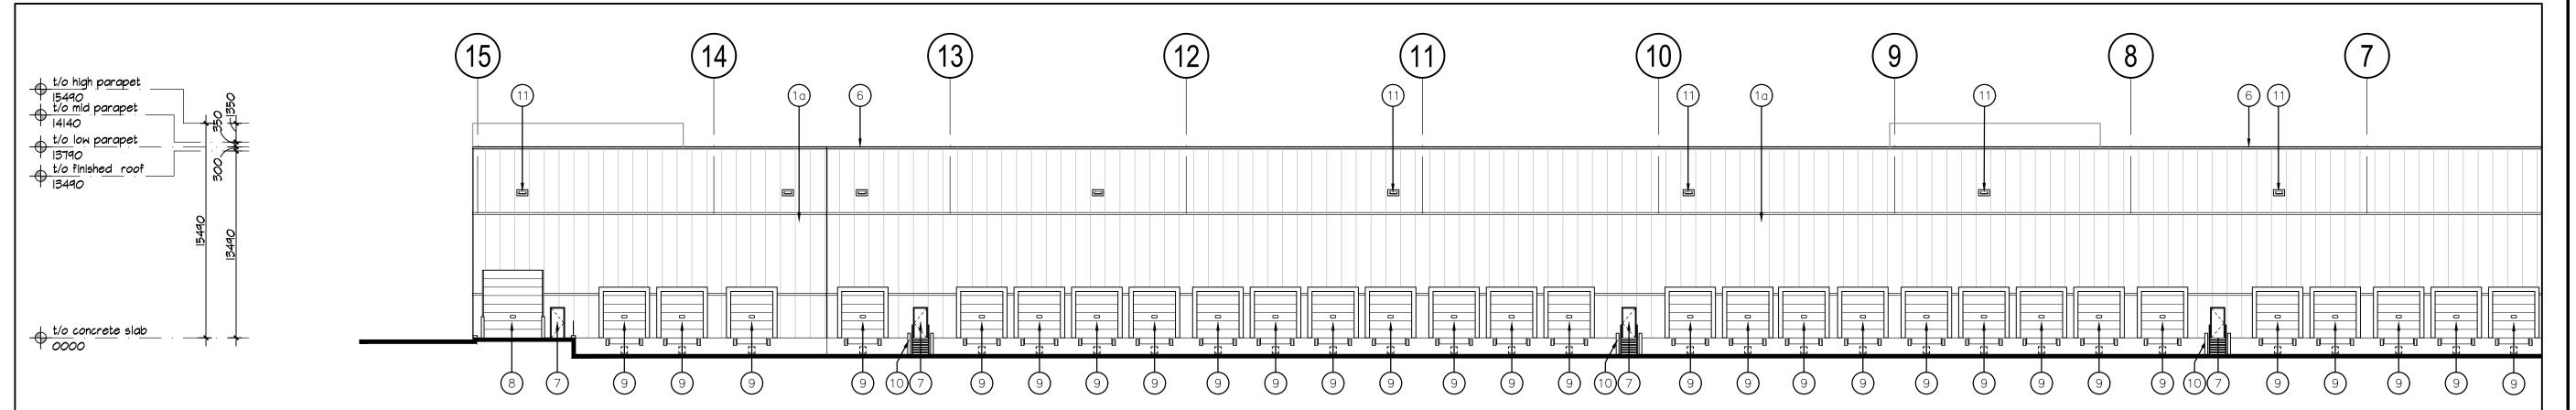

# Partial South Elevation A-3.1 Scale = 1:250

Partial South Elevation

A-3.1 Scale = 1:250

REVISION

30 Great Gulf Drive, Unit 20 | Concord ON | L4K 0K7 т. 905.660.0722 | www.baldassarra.ca

OWNERS INFORMATION: