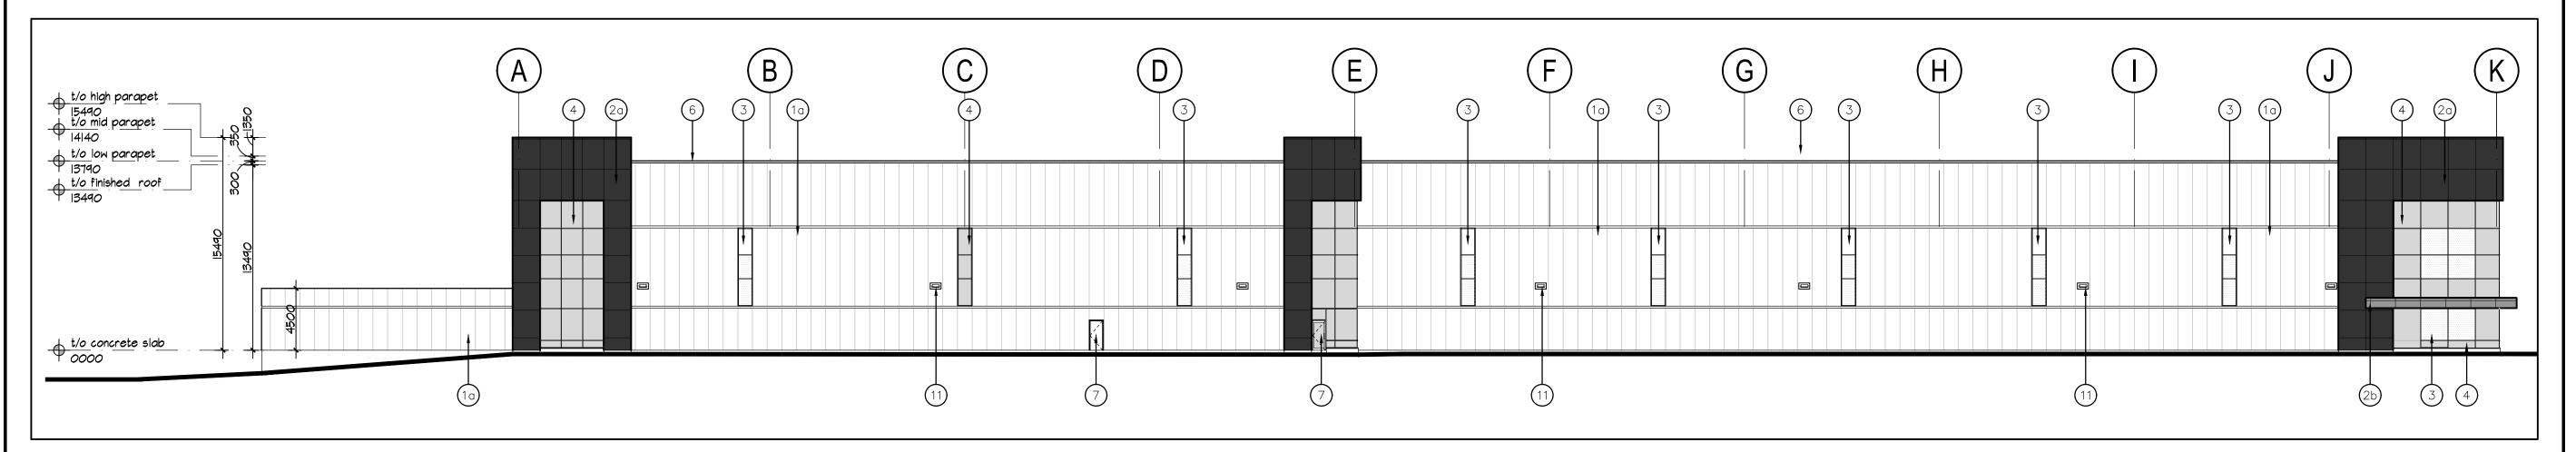

# Partial North Elevation Scale = 1:250

Partial North Elevation

A-3.0 Scale = 1:250

No. REVISION

BALDASSARRA

30 Great Gulf Drive, Unit 20 | Concord ON | L4K 0K7 т. 905.660.0722 | www.baldassarra.ca

Architects Inc.

### ELEVATIONS Building C

| DATE:       | DRAWN BY: | CHECKED:    | SCALE:   |
|-------------|-----------|-------------|----------|
| SEPT. 2020  | LY/HP     |             | AS NOTED |
| PROJECT No. |           | DRAWING No. |          |

8-51 C

A-3.0 C

|  | No. | ISSUED            | DATE            |
|--|-----|-------------------|-----------------|
|  | I   | ISSUED FOR REVIEW | ОСТ. I,<br>2020 |
|  | 2   | RE-ISSUED FOR SPA | MAR. 1<br>2021  |
|  | 3   | RE-ISSUED FOR SPA | NOV. 25<br>2021 |
|  | 4   | RE-ISSUED FOR SPA | JULY 6,<br>2022 |