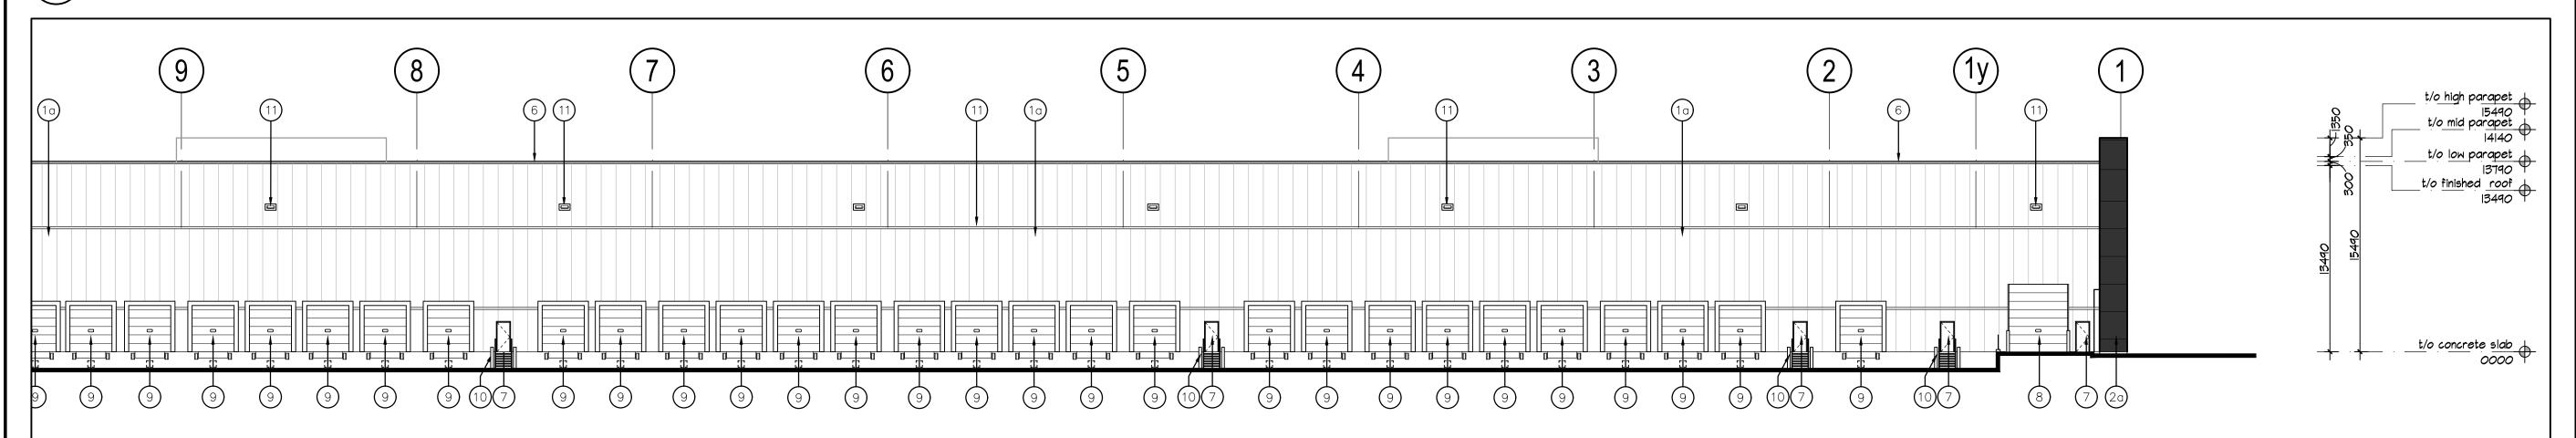

#### 3 East Elevation A-3.0 Scale = 1:250

# Partial North Elevation Scale = 1:250

Partial North Elevation

A-3.0 Scale = 1:250

No. REVISION

BALDASSARRA

30 Great Gulf Drive, Unit 20 | Concord ON | L4K 0K7 т. 905.660.0722 | www.baldassarra.ca

Architects Inc.