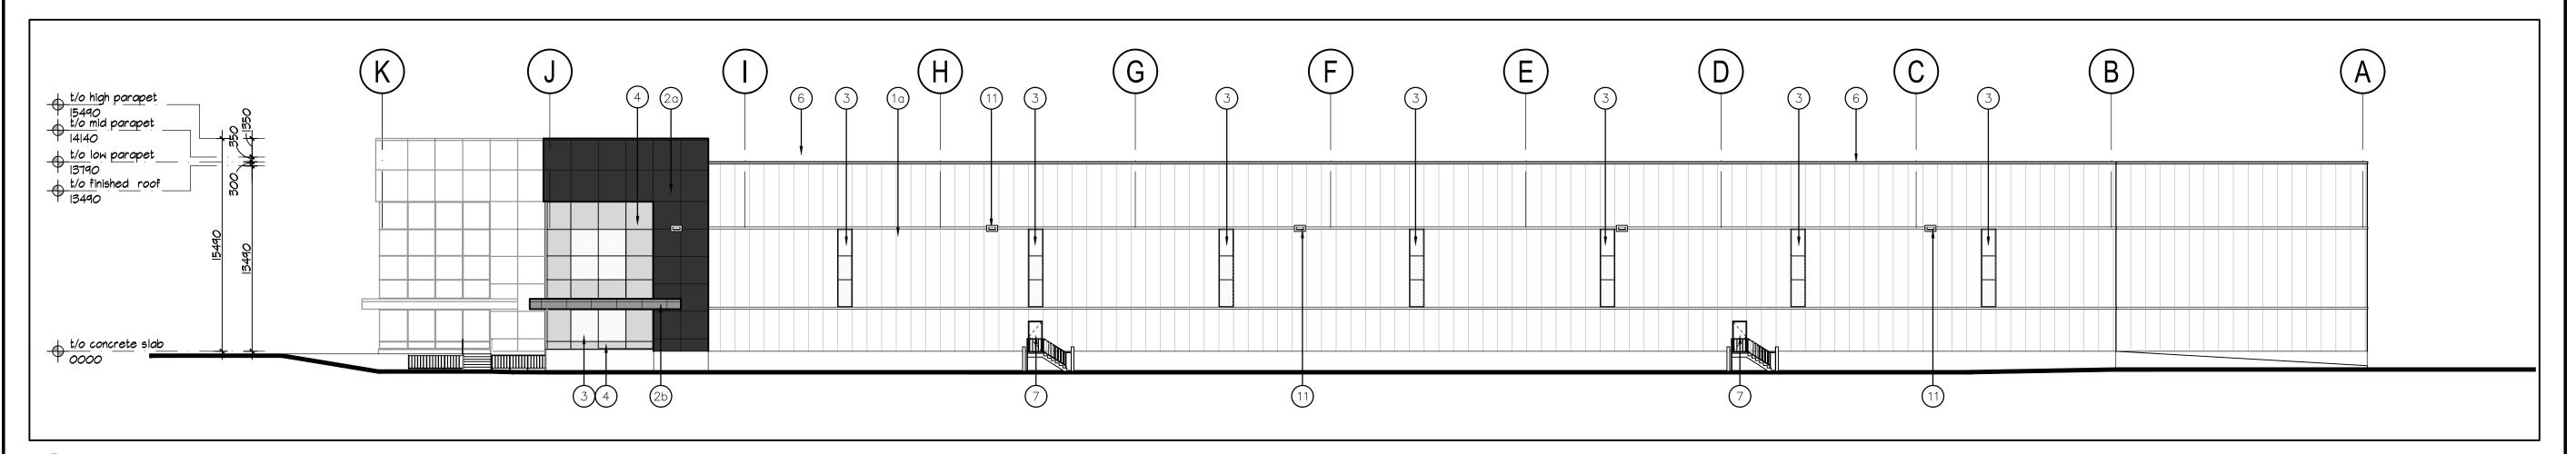

ldassarra.ca

Architects Inc.

ISSUED

DEC. 23

2020

MAR. I

NOV. 25 2021

JULY 6,

2022

2021

ISSUED FOR REVIEW

RE-ISSUED FOR SPA

RE-ISSUED FOR SPA

RE-ISSUED FOR SPA



OWNERS INFORMATION:

# 560 Winston Churchill Blvd.

Oakville, Ontario

### ELEVATIONS Building C

| DATE:       | DRAWN BY: | CHECKED:    | SCALE:   |
|-------------|-----------|-------------|----------|
| SEPT. 2020  | LY/HP     |             | AS NOTED |
| PROJECT No. |           | DRAWING No. |          |

8-51 C

A-3.0 C



|  | No. | ISSUED            | DATE            |
|--|-----|-------------------|-----------------|
|  | I   | ISSUED FOR REVIEW | ОСТ. I,<br>2020 |
|  | 2   | RE-ISSUED FOR SPA | MAR. 1<br>2021  |
|  | 3   | RE-ISSUED FOR SPA | NOV. 25<br>2021 |
|  | 4   | RE-ISSUED FOR SPA | JULY 6,<br>2022 |







# Partial South Elevation A-3.1 Scale = 1:250



Partial South Elevation

A-3.1 Scale = 1:250



REVISION

30 Great Gulf Drive, Unit 20 | Concord ON | L4K 0K7 т. 905.660.0722 | www.baldassarra.ca



OWNERS INFORMATION:

### 560 Winston Churchill Blvd.

Oakville, Ontario

### **ELEVATIONS Building C**

A-3.1 C