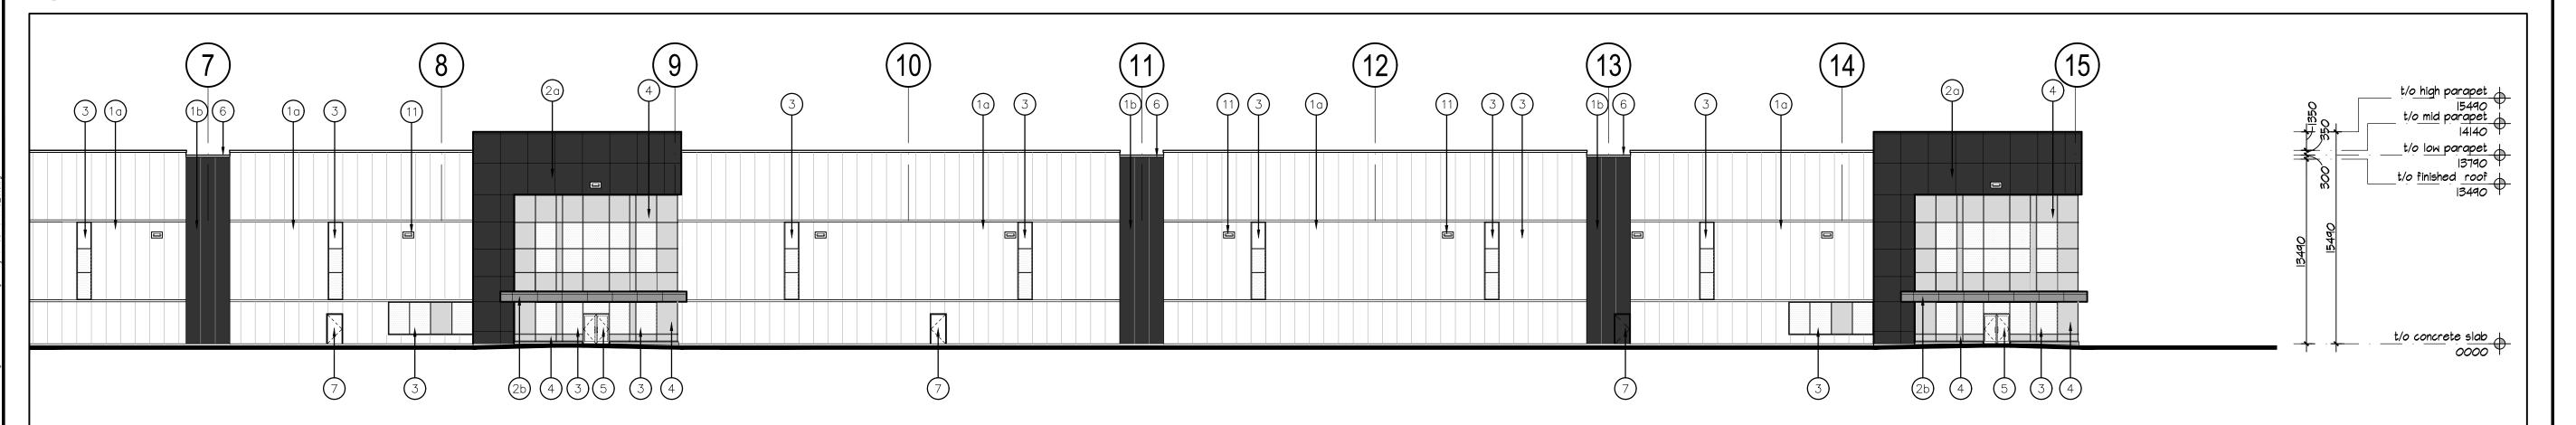

#### 3 East Elevation A-3.0 Scale = 1:250

# Partial South Elevation A-3.1 Scale = 1:250

Partial South Elevation

A-3.1 Scale = 1:250

REVISION

30 Great Gulf Drive, Unit 20 | Concord ON | L4K 0K7 т. 905.660.0722 | www.baldassarra.ca

OWNERS INFORMATION:

### **ELEVATIONS Building C**

A-3.1 C