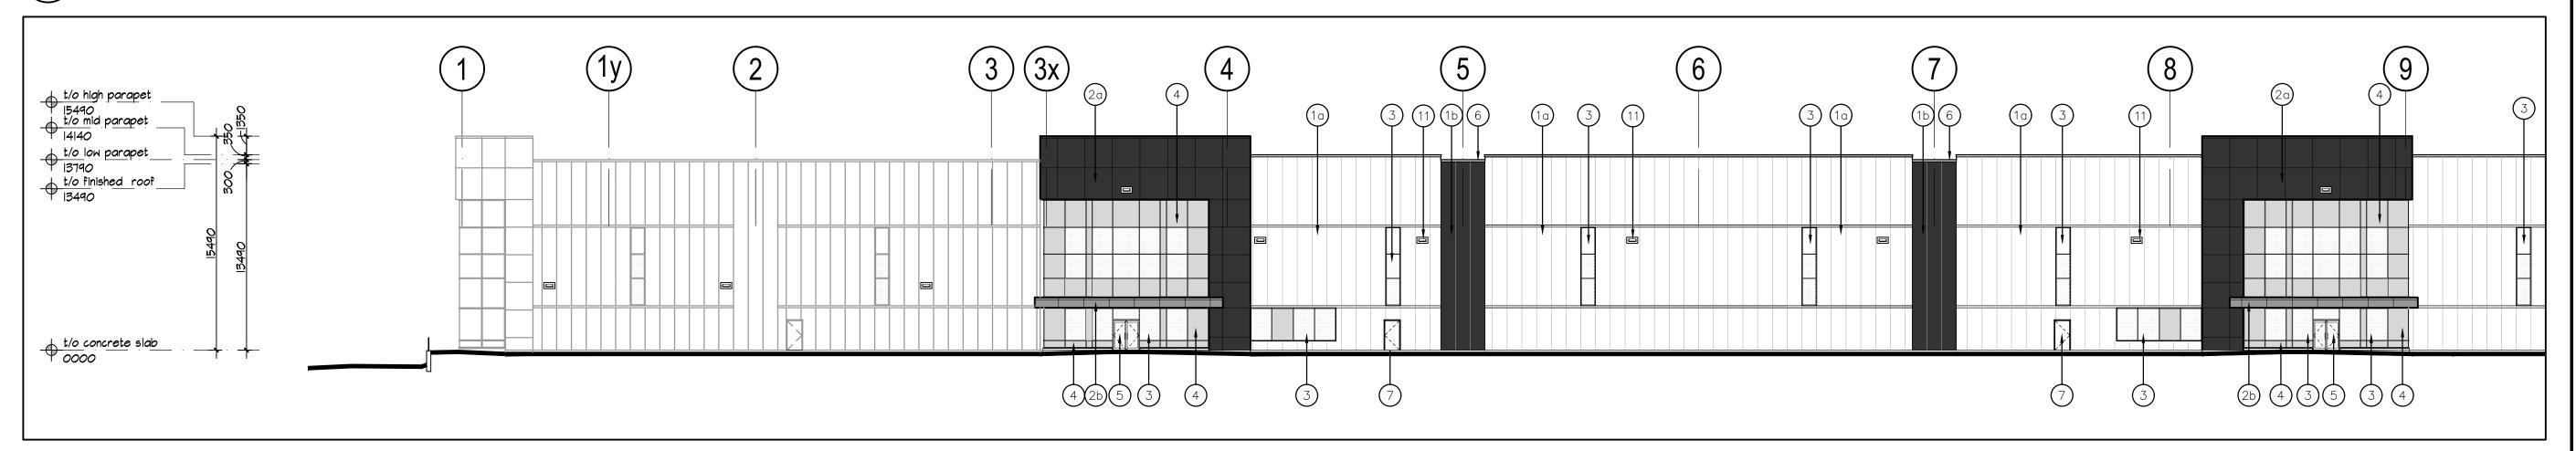

#### 3 East Elevation A-3.0 Scale = 1:250

# Partial South Elevation A-3.1 Scale = 1:250

Partial South Elevation

A-3.1 Scale = 1:250

REVISION

30 Great Gulf Drive, Unit 20 | Concord ON | L4K 0K7 т. 905.660.0722 | www.baldassarra.ca

OWNERS INFORMATION:

### **ELEVATIONS Building C**

A-3.1 C