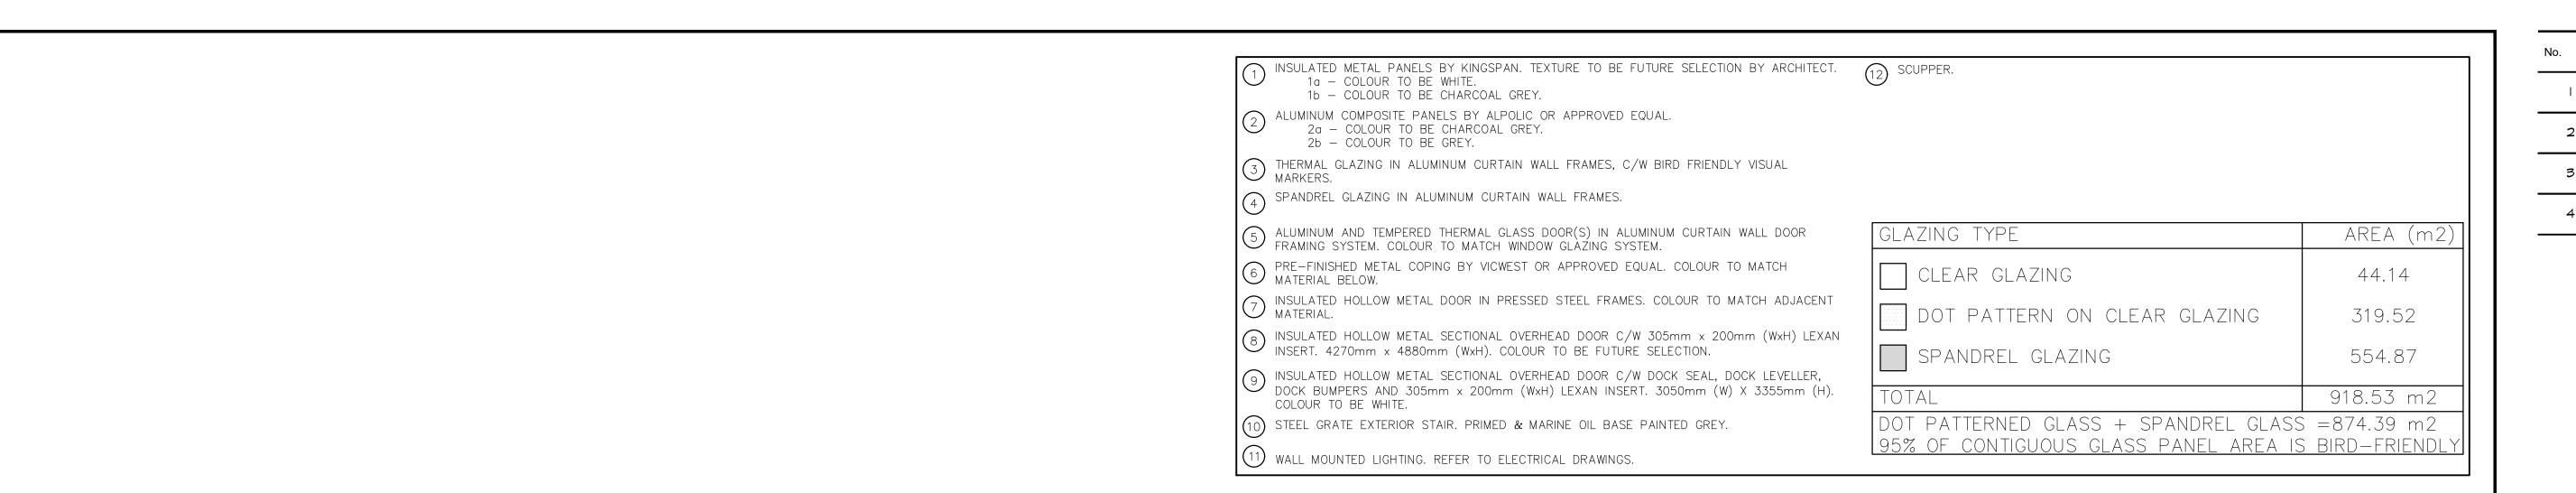

#### 3 East Elevation A-3.0 Scale = 1:250

# Partial North Elevation Scale = 1:250

Partial North Elevation

A-3.0 Scale = 1:250

No. REVISION

BALDASSARRA

30 Great Gulf Drive, Unit 20 | Concord ON | L4K 0K7 т. 905.660.0722 | www.baldassarra.ca

Architects Inc.

### ELEVATIONS Building C

| DATE:       | DRAWN BY: | CHECKED:    | SCALE:   |
|-------------|-----------|-------------|----------|
| SEPT. 2020  | LY/HP     |             | AS NOTED |
| PROJECT No. |           | DRAWING No. |          |

8-51 C

A-3.0 C

|  | No. | ISSUED            | DATE            |
|--|-----|-------------------|-----------------|
|  | I   | ISSUED FOR REVIEW | ОСТ. I,<br>2020 |
|  | 2   | RE-ISSUED FOR SPA | MAR. 1<br>2021  |
|  | 3   | RE-ISSUED FOR SPA | NOV. 25<br>2021 |
|  | 4   | RE-ISSUED FOR SPA | JULY 6,<br>2022 |

# Partial South Elevation A-3.1 Scale = 1:250

Partial South Elevation

A-3.1 Scale = 1:250

REVISION

30 Great Gulf Drive, Unit 20 | Concord ON | L4K 0K7 т. 905.660.0722 | www.baldassarra.ca

OWNERS INFORMATION:

### **ELEVATIONS Building C**

A-3.1 C