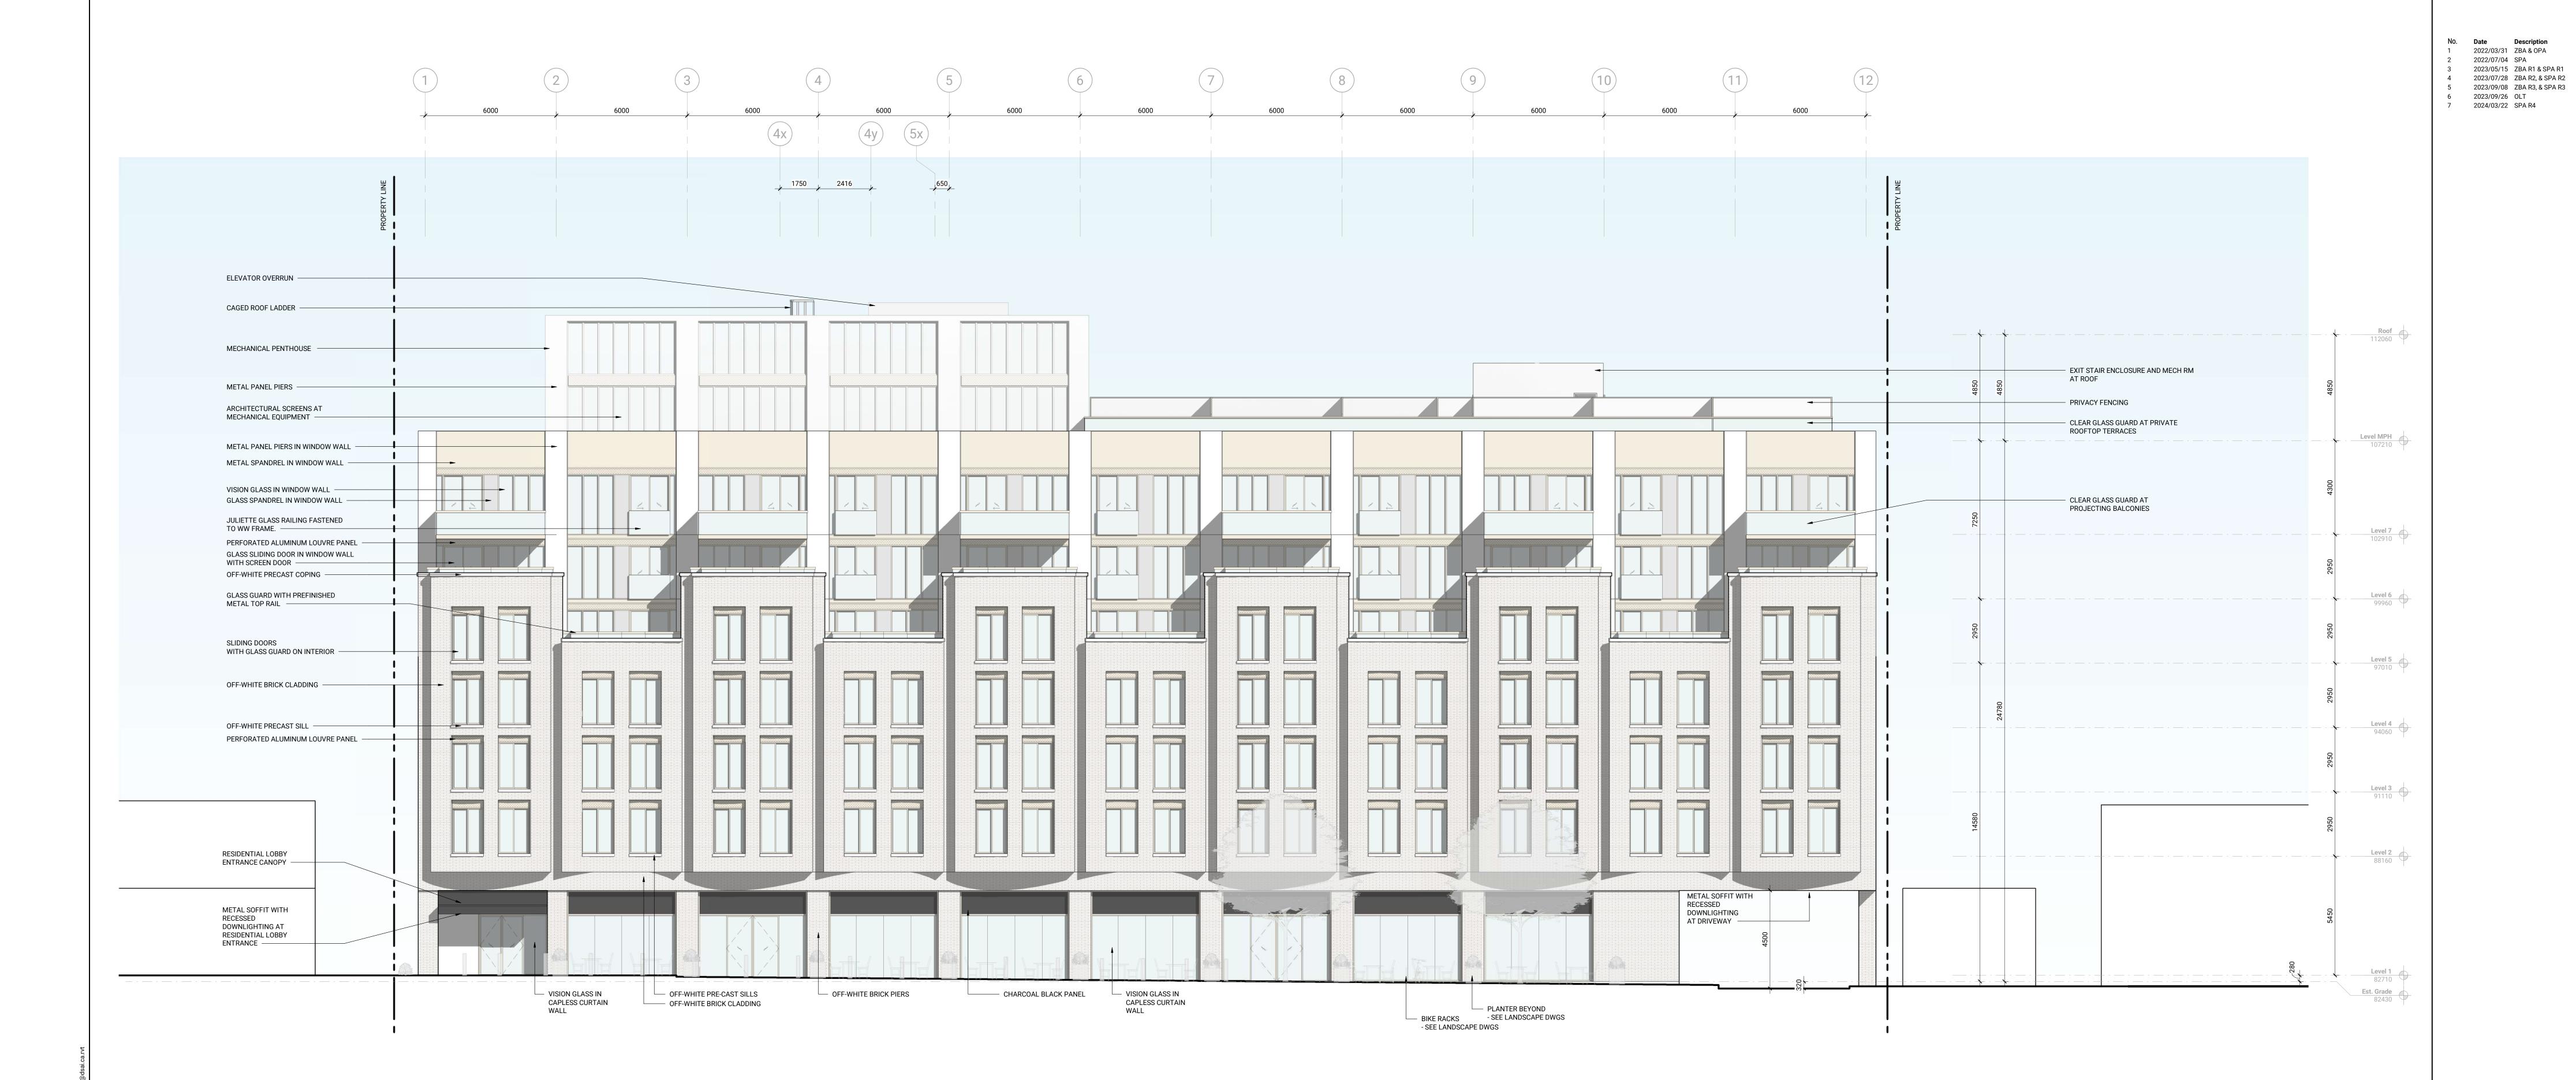

 3
 2023/05/15
 ZBA R1 & SPA R1

 4
 2023/07/28
 ZBA R2, & SPA R2

 5
 2023/09/08
 ZBA R3, & SPA R3

 6
 2023/09/26
 OLT

 7
 2024/03/22
 SPA R4

2416 1750 ELEVATOR OVERRUN MECHANICALVENT HOOD EXIT STAIR ENCLOSURE AND MECHANICAL RM AT ROOF — PRIVACY FENCE AT PRIVATE ROOFTOP TERRACES — METAL CLADDING
MECHANICAL PENTHOUSE METAL SPANDREL IN WINDOW WALL — PERFORATED ALUMINUM LOUVRE PANEL — VISION GLASS IN WINDOW WALL — — JULIETTE GLASS RAILING FASTENED TO WW FRAME. — GLASS SPANDREL IN WINDOW WALL CLEAR GLASS GUARD AT PROJECTING BALCONIES — **Level 6** 99960 METAL BALCONY SLAB COVER — METAL PANEL IN WINDOW **Level 4** 94060 OPEN TO BEYOND