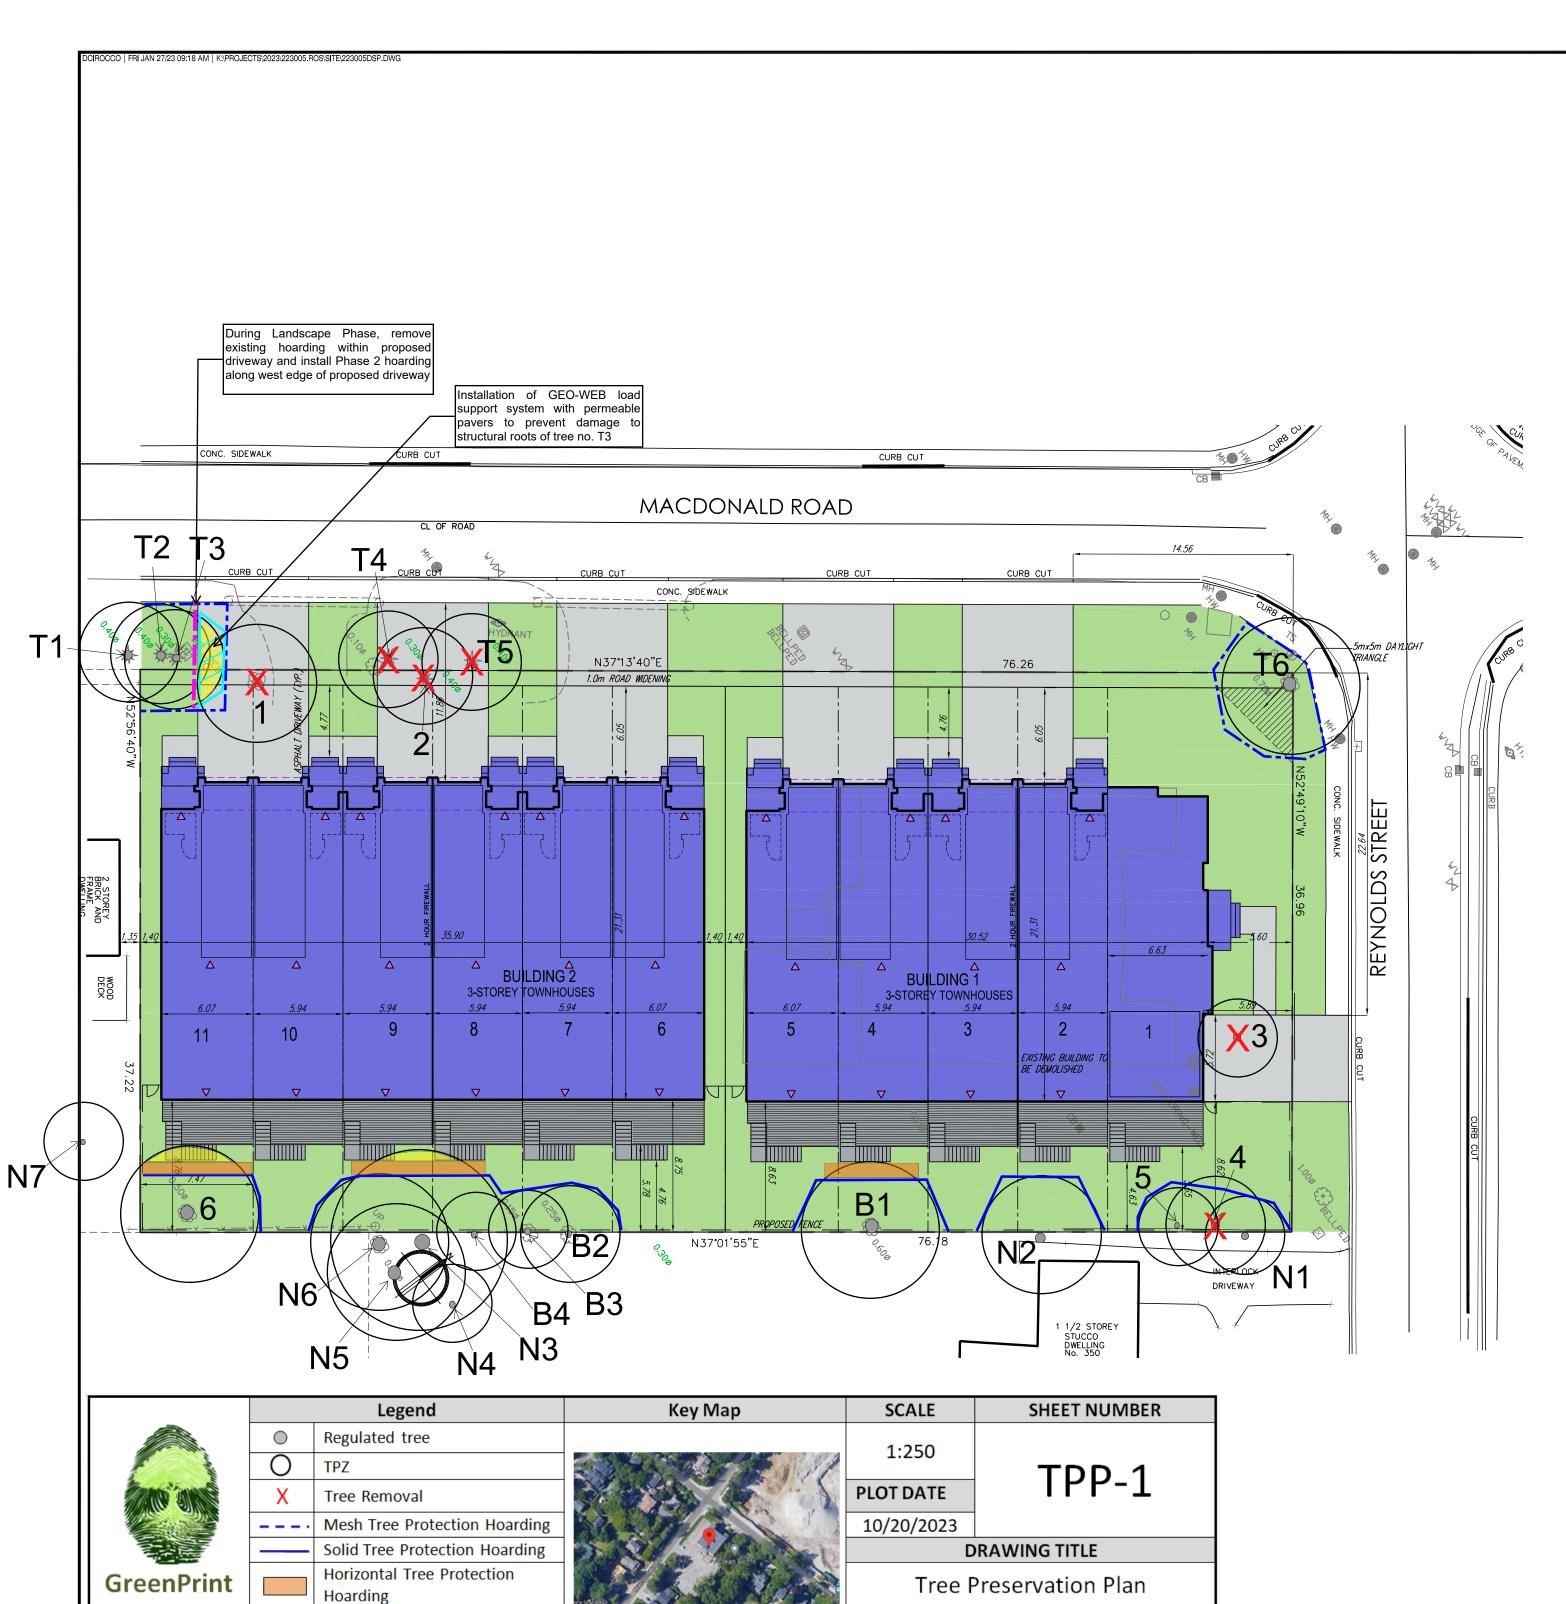

**PROJECT** 

358 Reynolds Street, Oakville

Consulting Arborists g.div. The Tree Specialists, Inc.

Area of Encroachment

GEOWEB Load support system

Phase 2 Hoarding

KEY MAP - NOT TO SCALE