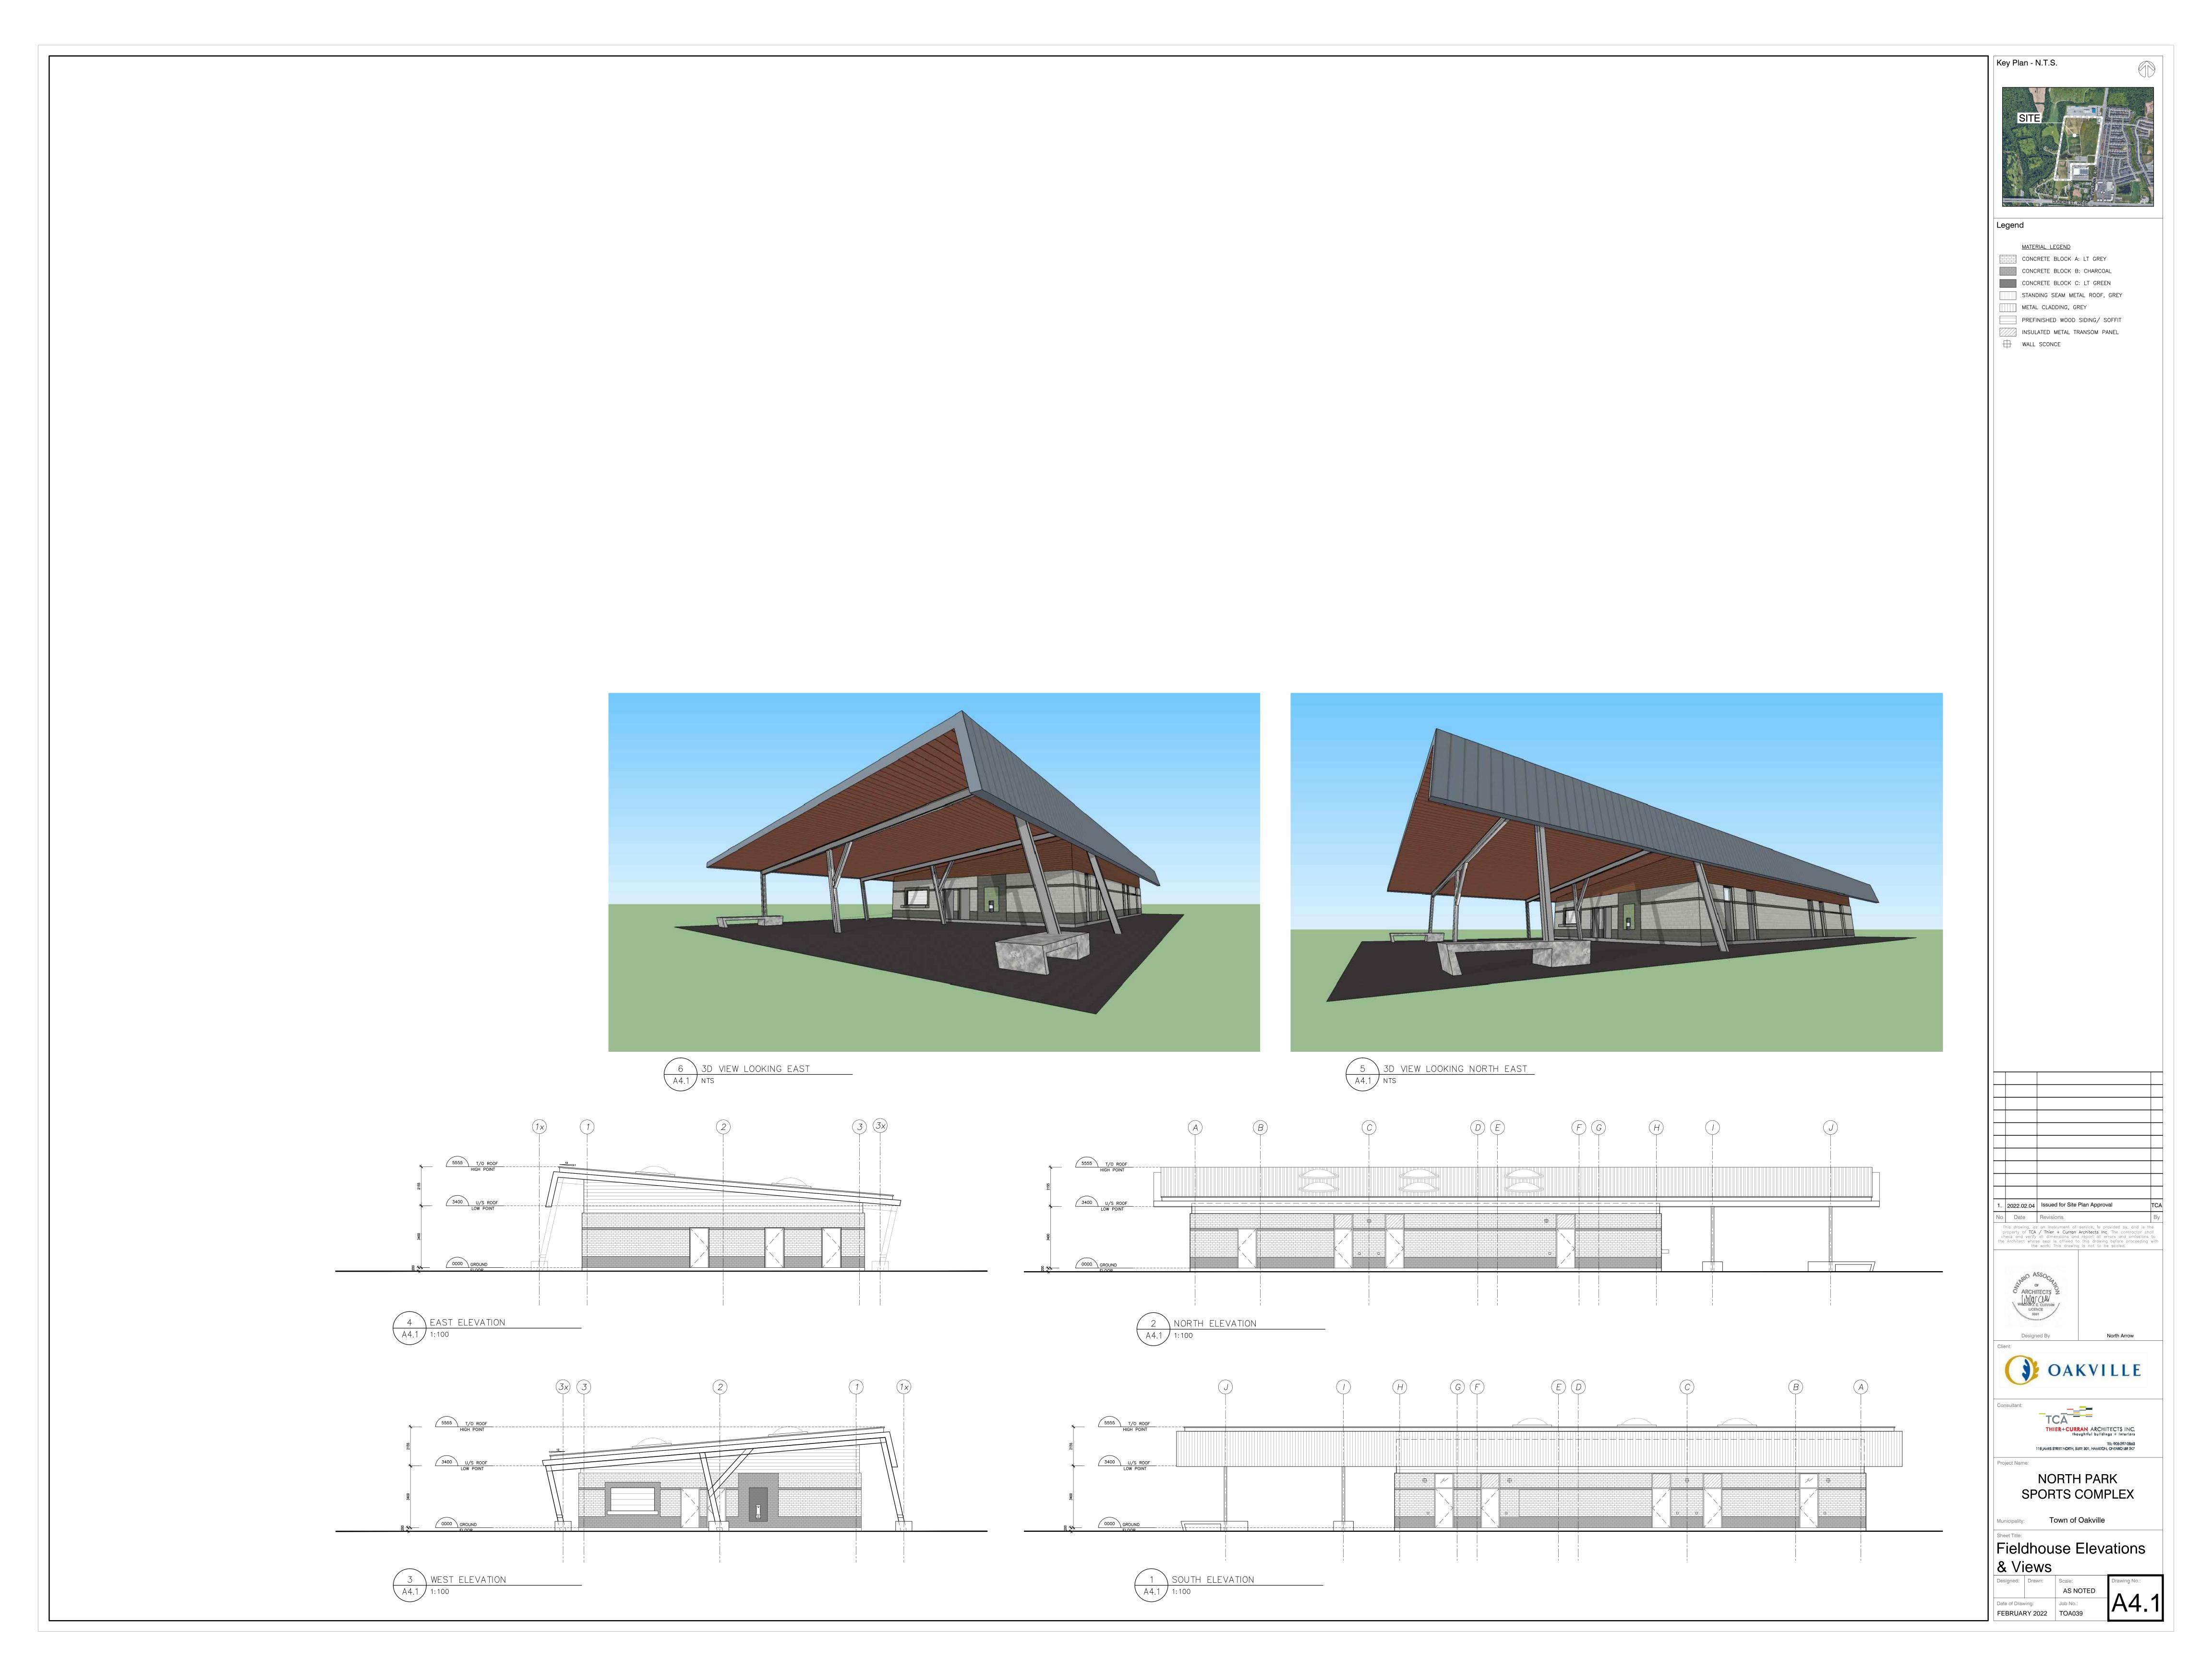

> **North Park Development: Community Centre, Library** and Sports Park 3070 Neyagawa Blvd, Oakville, ON L6M 4L6 211030

> > **A301**

Contractor Must Check & Verify all Dimensions on the Job. All Drawings, Specifications and Related Documents are the Copyright Property of the Architect and Must be Returned Upon Request. Reproduction of Drawings, Specifications and Related Documents in Part or in Whole is Forbidden Without the his Drawing is Not to be Used for Construction Until Signed by the Architect.