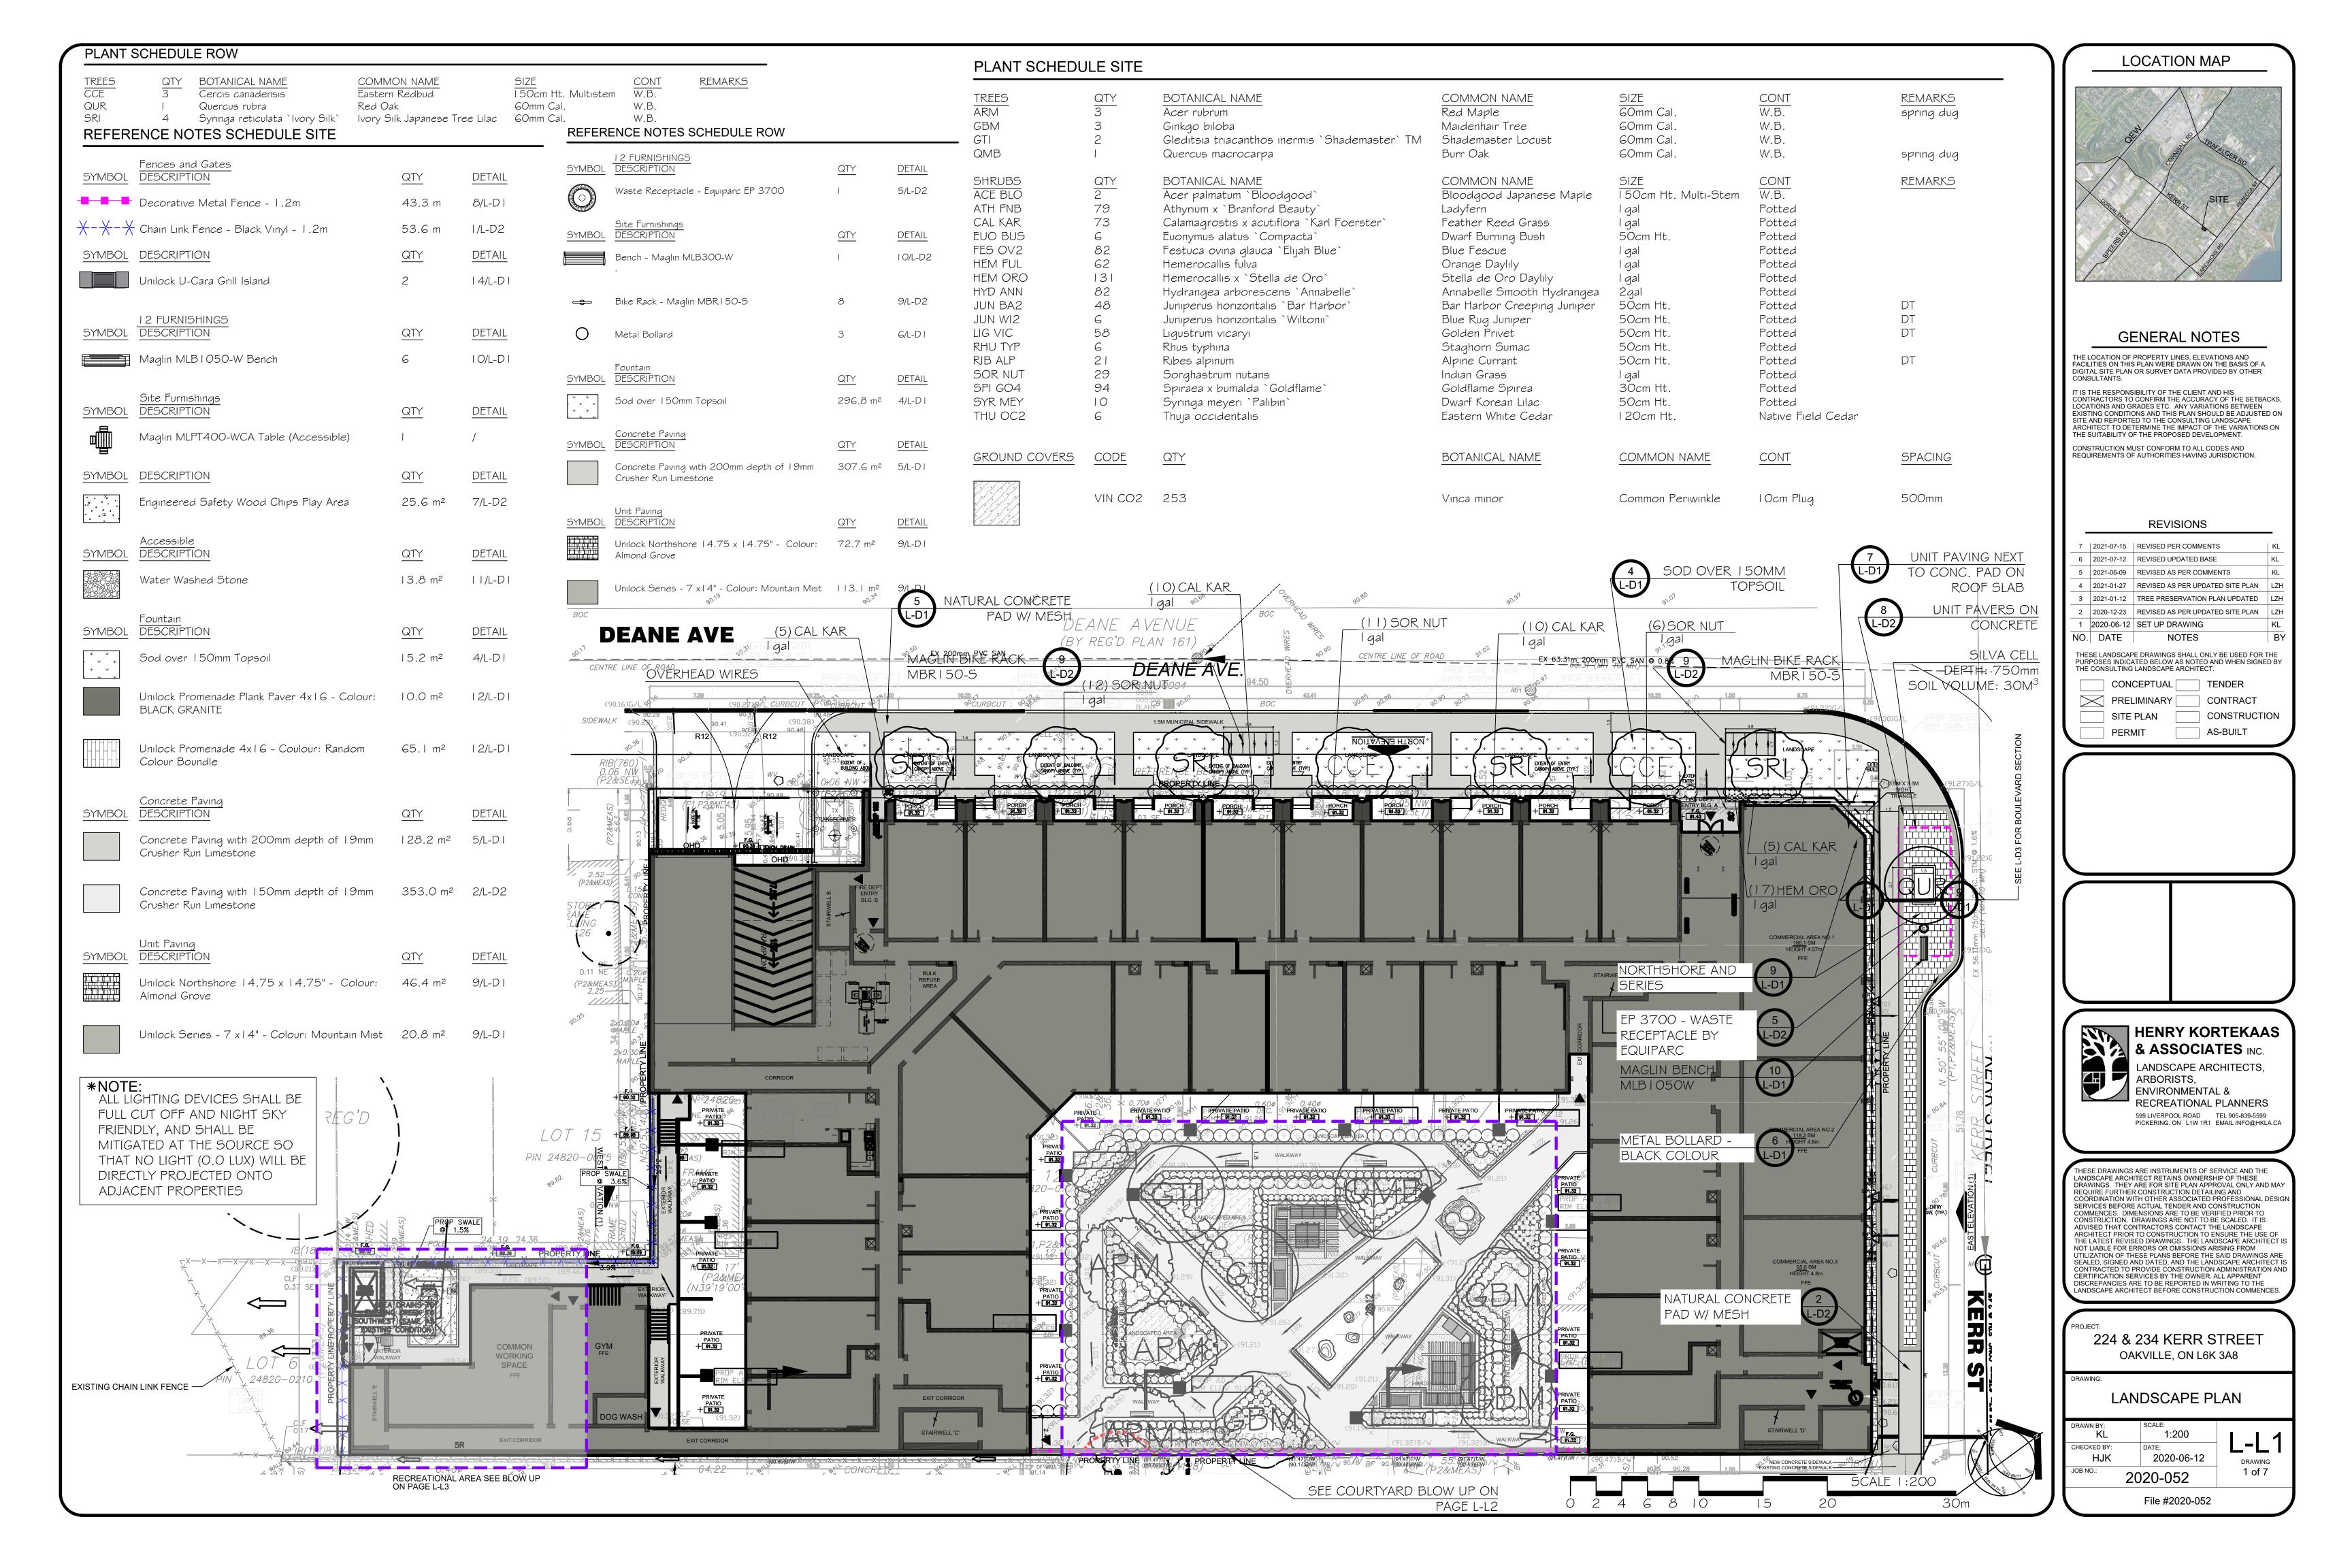

### **LOCATION MAP**

## **GENERAL NOTES**

FACILITIES ON THIS PLAN WERE DRAWN ON THE BASIS OF A DIGITAL SITE PLAN OR SURVEY DATA PROVIDED BY OTHER

IT IS THE RESPONSIBILITY OF THE CLIENT AND HIS CONTRACTORS TO CONFIRM THE ACCURACY OF THE SETBACKS, LOCATIONS AND GRADES ETC. ANY VARIATIONS BETWEEN EXISTING CONDITIONS AND THIS PLAN SHOULD BE ADJUSTED ON SITE AND REPORTED TO THE CONSULTING LANDSCAPE ARCHITECT TO DETERMINE THE IMPACT OF THE VARIATIONS ON THE SUITABILITY OF THE PROPOSED DEVELOPMENT.

CONSTRUCTION MUST CONFORM TO ALL CODES AND REQUIREMENTS OF AUTHORITIES HAVING JURISDICTION.

#### REVISIONS

| 1 | 7                                                                                                                                            | 2021-07-15 | REVISED PER COMM   | ENTS            | KL  |  |  |  |
|---|----------------------------------------------------------------------------------------------------------------------------------------------|------------|--------------------|-----------------|-----|--|--|--|
|   | 6                                                                                                                                            | 2021-07-12 | REVISED UPDATED B  | BASE            | KL  |  |  |  |
|   | 5                                                                                                                                            | 2021-06-09 | REVISED AS PER CO  | MMENTS          | KL  |  |  |  |
|   | 4                                                                                                                                            | 2021-01-27 | REVISED AS PER UPI | DATED SITE PLAN | LZF |  |  |  |
|   | 3                                                                                                                                            | 2021-01-12 | TREE PRESERVATION  | N PLAN UPDATED  | LZH |  |  |  |
|   | 2                                                                                                                                            | 2020-12-23 | REVISED AS PER UPI | DATED SITE PLAN | LZF |  |  |  |
|   | 1                                                                                                                                            | 2020-06-12 | SET UP DRAWING     | i               | KL  |  |  |  |
|   | NO.                                                                                                                                          | DATE       | NOTES              |                 | B'  |  |  |  |
|   | THESE LANDSCAPE DRAWINGS SHALL ONLY BE USED FOR THE PURPOSES INDICATED BELOW AS NOTED AND WHEN SIGNED BY THE CONSULTING LANDSCAPE ARCHITECT. |            |                    |                 |     |  |  |  |
|   | CONCEPTUAL TENDER                                                                                                                            |            |                    |                 |     |  |  |  |
|   | PRELIMINARY CONTRACT                                                                                                                         |            |                    |                 |     |  |  |  |
|   | SITE PLAN CONSTRUCTIO                                                                                                                        |            |                    |                 |     |  |  |  |
| 1 | PERMIT AS-BUILT                                                                                                                              |            |                    |                 |     |  |  |  |

HENRY KORTEKAAS & ASSOCIATES INC. LANDSCAPE ARCHITECTS, ARBORISTS, ENVIRONMENTAL &

> RECREATIONAL PLANNERS 599 LIVERPOOL ROAD TEL 905-839-5599 PICKERING, ON L1W 1R1 EMAIL INFO@HKLA.CA

LANDSCAPE ARCHITECT RETAINS OWNERSHIP OF THESE DRAWINGS. THEY ARE FOR SITE PLAN APPROVAL ONLY AND MAY REQUIRE FURTHER CONSTRUCTION DETAILING AND COORDINATION WITH OTHER ASSOCIATED PROFESSIONAL DESIGN SERVICES BEFORE ACTUAL TENDER AND CONSTRUCTION COMMENCES. DIMENSIONS ARE TO BE VERIFIED PRIOR TO CONSTRUCTION. DRAWINGS ARE NOT TO BE SCALED. IT IS ADVISED THAT CONTRACTORS CONTACT THE LANDSCAPE
ARCHITECT PRIOR TO CONSTRUCTION TO ENSURE THE USE OF
THE LATEST REVISED DRAWINGS. THE LANDSCAPE ARCHITECT IS
NOT LIABLE FOR ERRORS OR OMISSIONS ARISING FROM UTILIZATION OF THESE PLANS BEFORE THE SAID DRAWINGS AR SEALED, SIGNED AND DATED, AND THE LANDSCAPE ARCHITECT IS CONTRACTED TO PROVIDE CONSTRUCTION ADMINISTRATION AND CERTIFICATION SERVICES BY THE OWNER. ALL APPARENT DISCREPANCIES ARE TO BE REPORTED IN WRITING TO THE LANDSCAPE ARCHITECT BEFORE CONSTRUCTION COMMENCES.

224 & 234 KERR STREET OAKVILLE, ON L6K 3A8

TREE PRESERVATION PLAN

| DRAWN BY: KL |    | AS SHOWN   | -          | Г        |
|--------------|----|------------|------------|----------|
| CHECKED BY:  |    | DATE:      | <b>L</b> - |          |
| HJK          |    | 2020-06-12 | DF         | -<br>RAW |
| JOB NO.:     | 20 | 20-052     | 2          | of       |