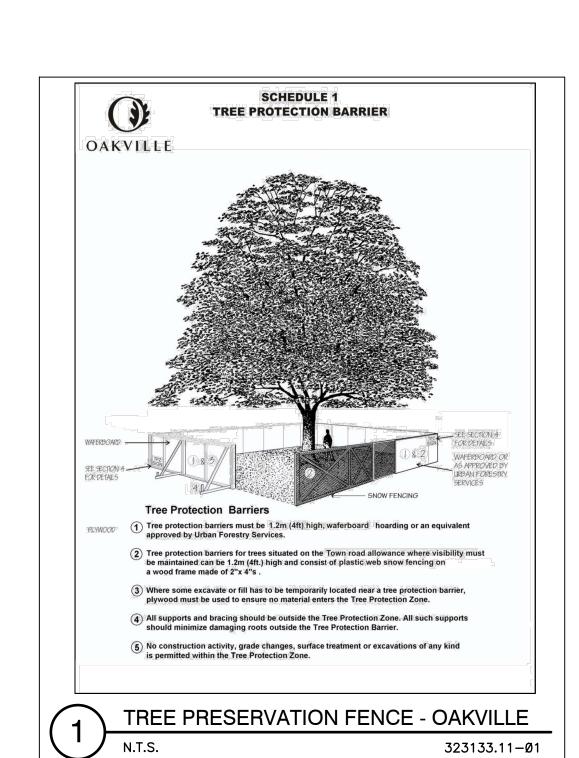

NEIGHBOUR

THE APPLICANT SHALL RETAIN THE SERVICES OF A LICENSED CERTIFIED ARBORIST TO MONITOR THE EXCAVATION WORK AND TO CARRY OUT ANY ARBORICULTURAL MEASURES DEEMED NECESSARY IN ORDER TO

MINIMIZE THE IMPACT TO TREES 915A, 915B, 915D, 915E, 915F, 915G, 916, AND 916A. THE ARBORIST REPORT IS TO BE REVISED TO REFLECT THE INVOLVEMENT OF A LICENSED CERTIFIED ARBORIST AT THE CONSTRUCTION STAGE AND EXPLAIN WHAT PROCEDURE THE ARBORIST WILL IMPLEMENT WITH RESPECT TO

PRESERVING THE NEIGHBOURING TREES TO THE MAXIMUM EXTENT POSSIBLE.

URBAN FORESTRY WILL ALSO REQUIRE A CONFIRMATION LETTER FROM THE PROJECT ARBORIST THAT HE/SHE HAS BEEN RETAINED TO MONITOR AND IMPLEMENT ANY ARBORICULTURAL MEASURES THAT ARE REQUIRED TO PRESERVE THE SUBJECT TREES. THIS REQUIREMENT WILL BE A CONDITION OF FINAL SITE PLAN APPROVAL.