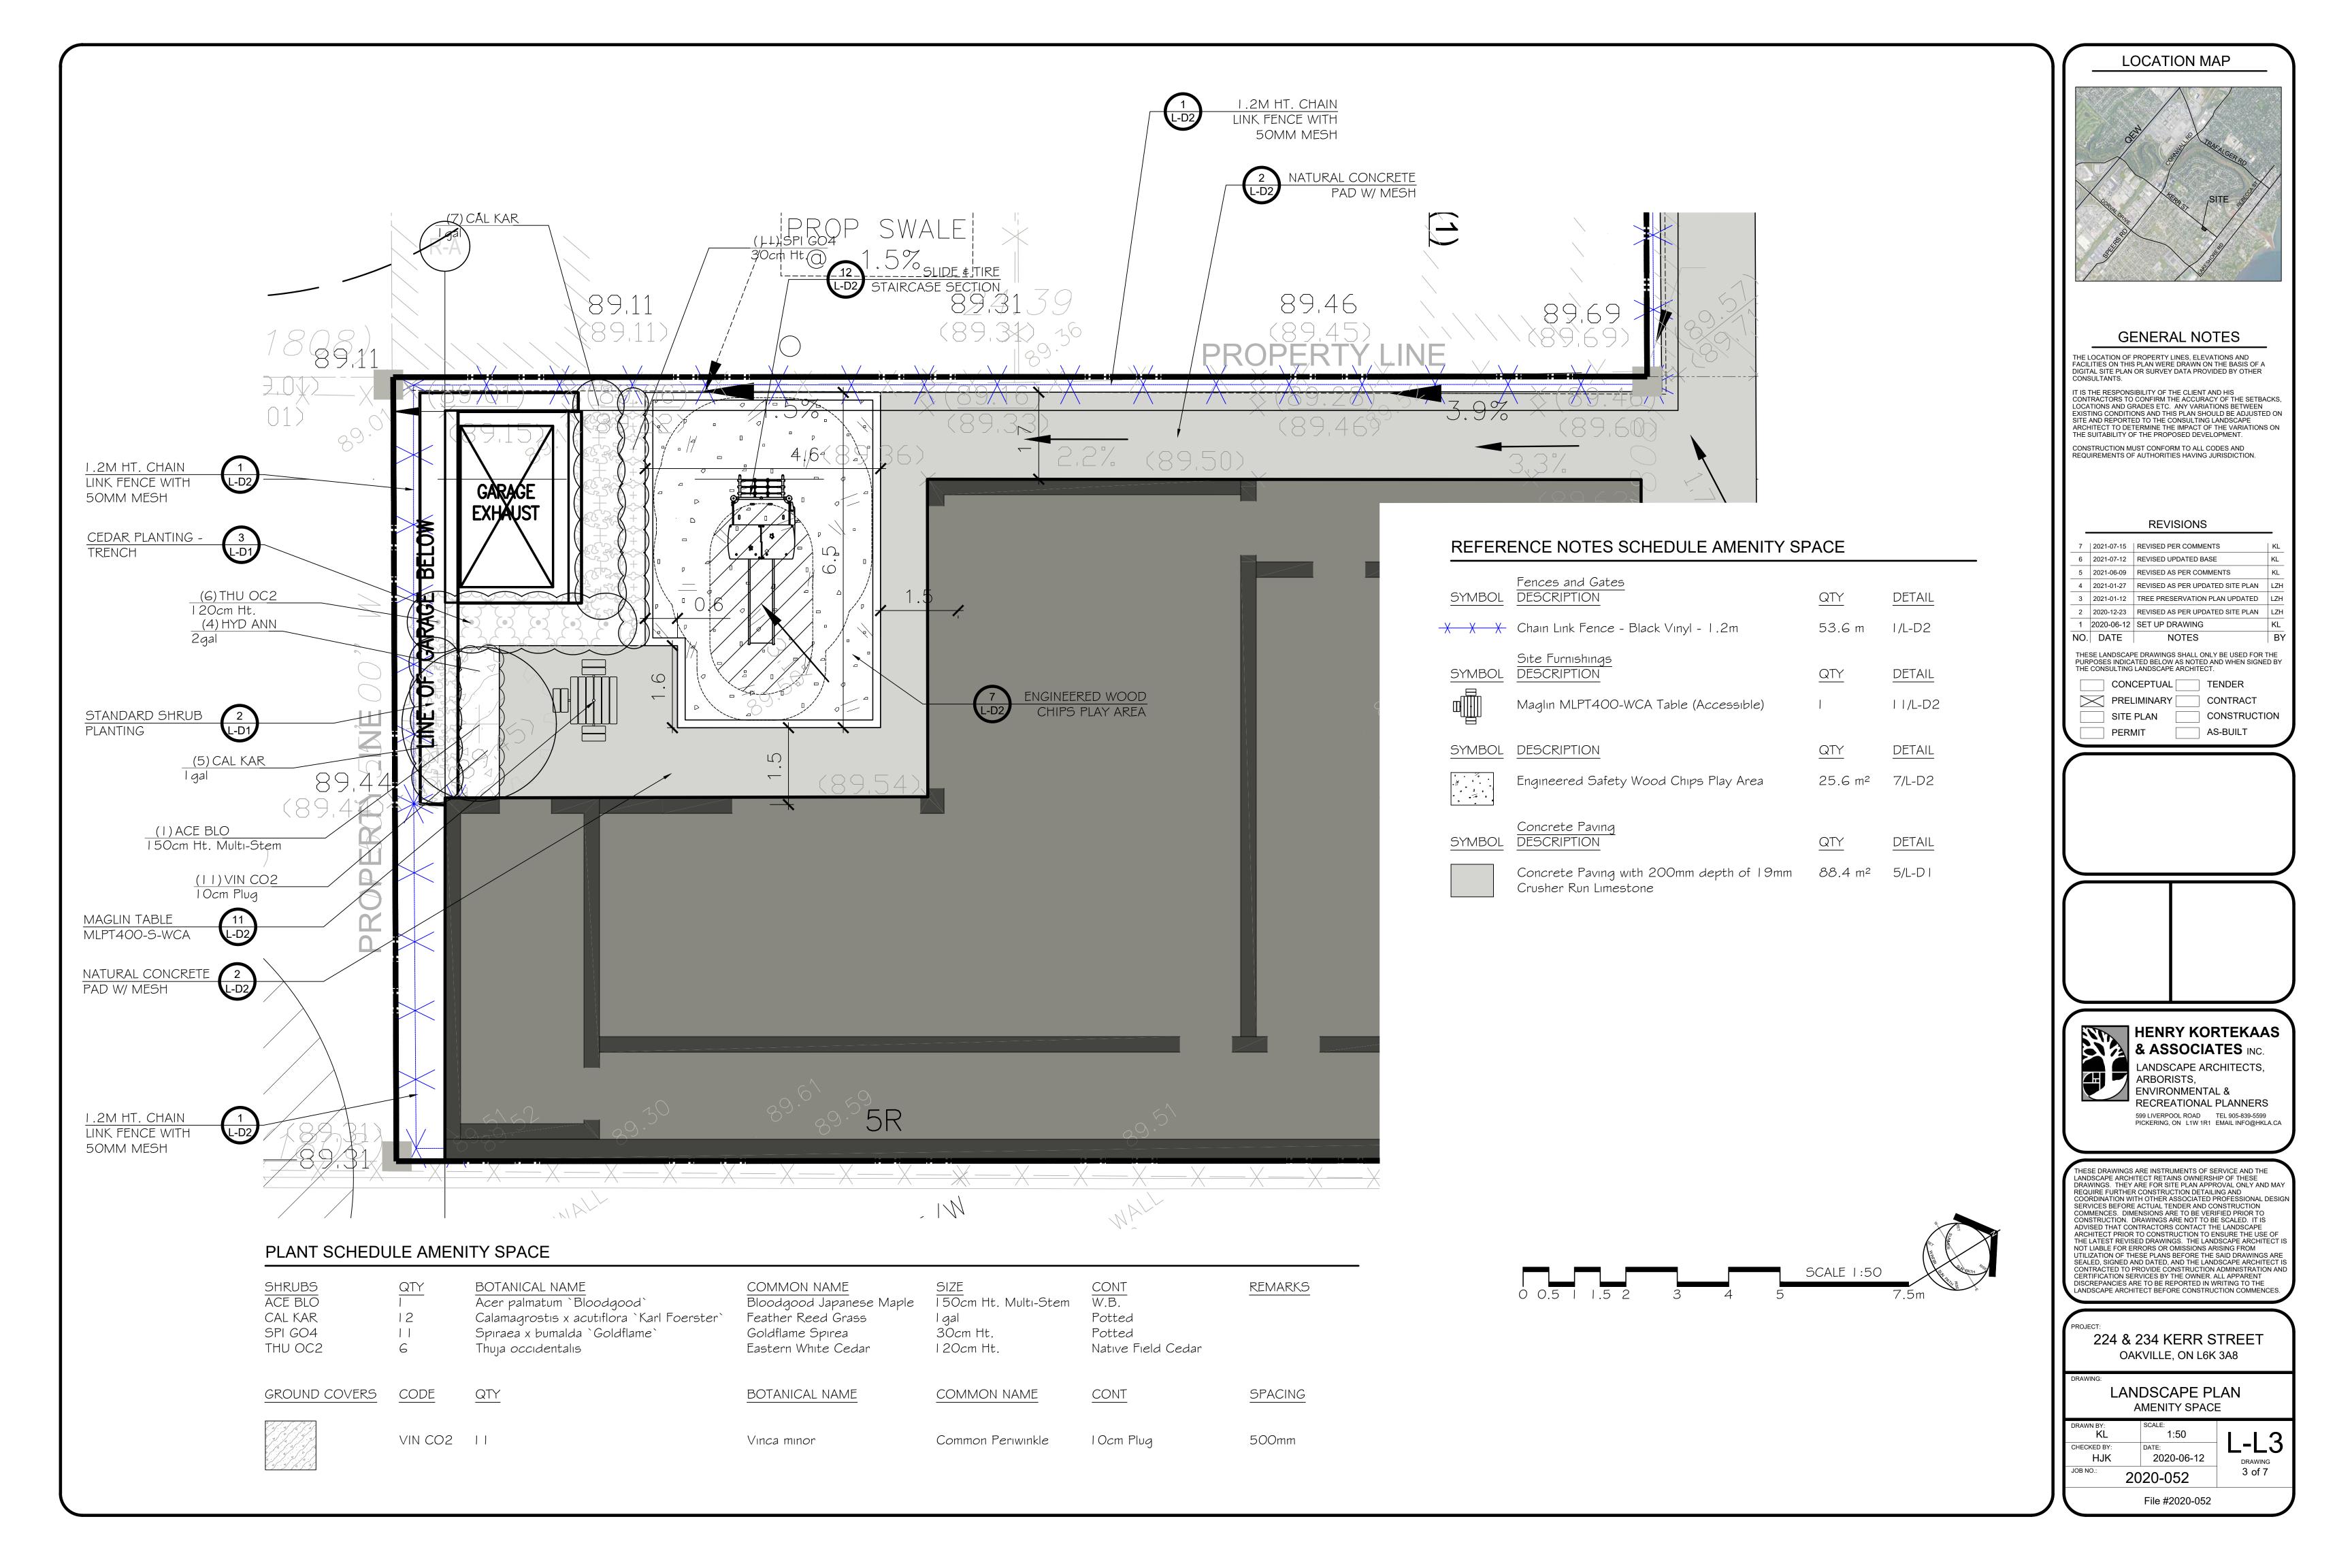

EST REVISED DRAWINGS. THE LANDSCAPE ARCHITECT IS
NOT LIABLE FOR ERRORS OR OMISSIONS ARISING FROM UTILIZATION OF THESE PLANS BEFORE THE SAID DRAWINGS AR SEALED, SIGNED AND DATED, AND THE LANDSCAPE ARCHITECT IS CONTRACTED TO PROVIDE CONSTRUCTION ADMINISTRATION AND CERTIFICATION SERVICES BY THE OWNER. ALL APPARENT DISCREPANCIES ARE TO BE REPORTED IN WRITING TO THE LANDSCAPE ARCHITECT BEFORE CONSTRUCTION COMMENCES.

224 & 234 KERR STREET OAKVILLE, ON L6K 3A8

TREE PRESERVATION PLAN

| DRAWN BY: KL |    | AS SHOWN   | -          | Г        |
|--------------|----|------------|------------|----------|
| CHECKED BY:  |    | DATE:      | <b>L</b> - |          |
| HJK          |    | 2020-06-12 | DF         | -<br>RAW |
| JOB NO.:     | 20 | 20-052     | 2          | of       |

File #2020-052











THE LOCATION OF PROPERTY LINES, ELEVATIONS AND FACILITIES ON THIS PLAN WERE DRAWN ON THE BASIS OF A DIGITAL SITE PLAN OR SURVEY DATA PROVIDED BY OTHER

EXISTING CONDITIONS AND THIS PLAN SHOULD BE ADJUSTED ON SITE AND REPORTED TO THE CONSULTING LANDSCAPE ARCHITECT TO DETERMINE THE IMPACT OF THE VARIATIONS ON THE SUITABILITY OF THE PROPOSED DEVELOPMENT.

| REVISIONS                                                                                                                          |                                  |           |  |  |  |  |  |
|------------------------------------------------------------------------------------------------------------------------------------|----------------------------------|-----------|--|--|--|--|--|
| 2021-07-15