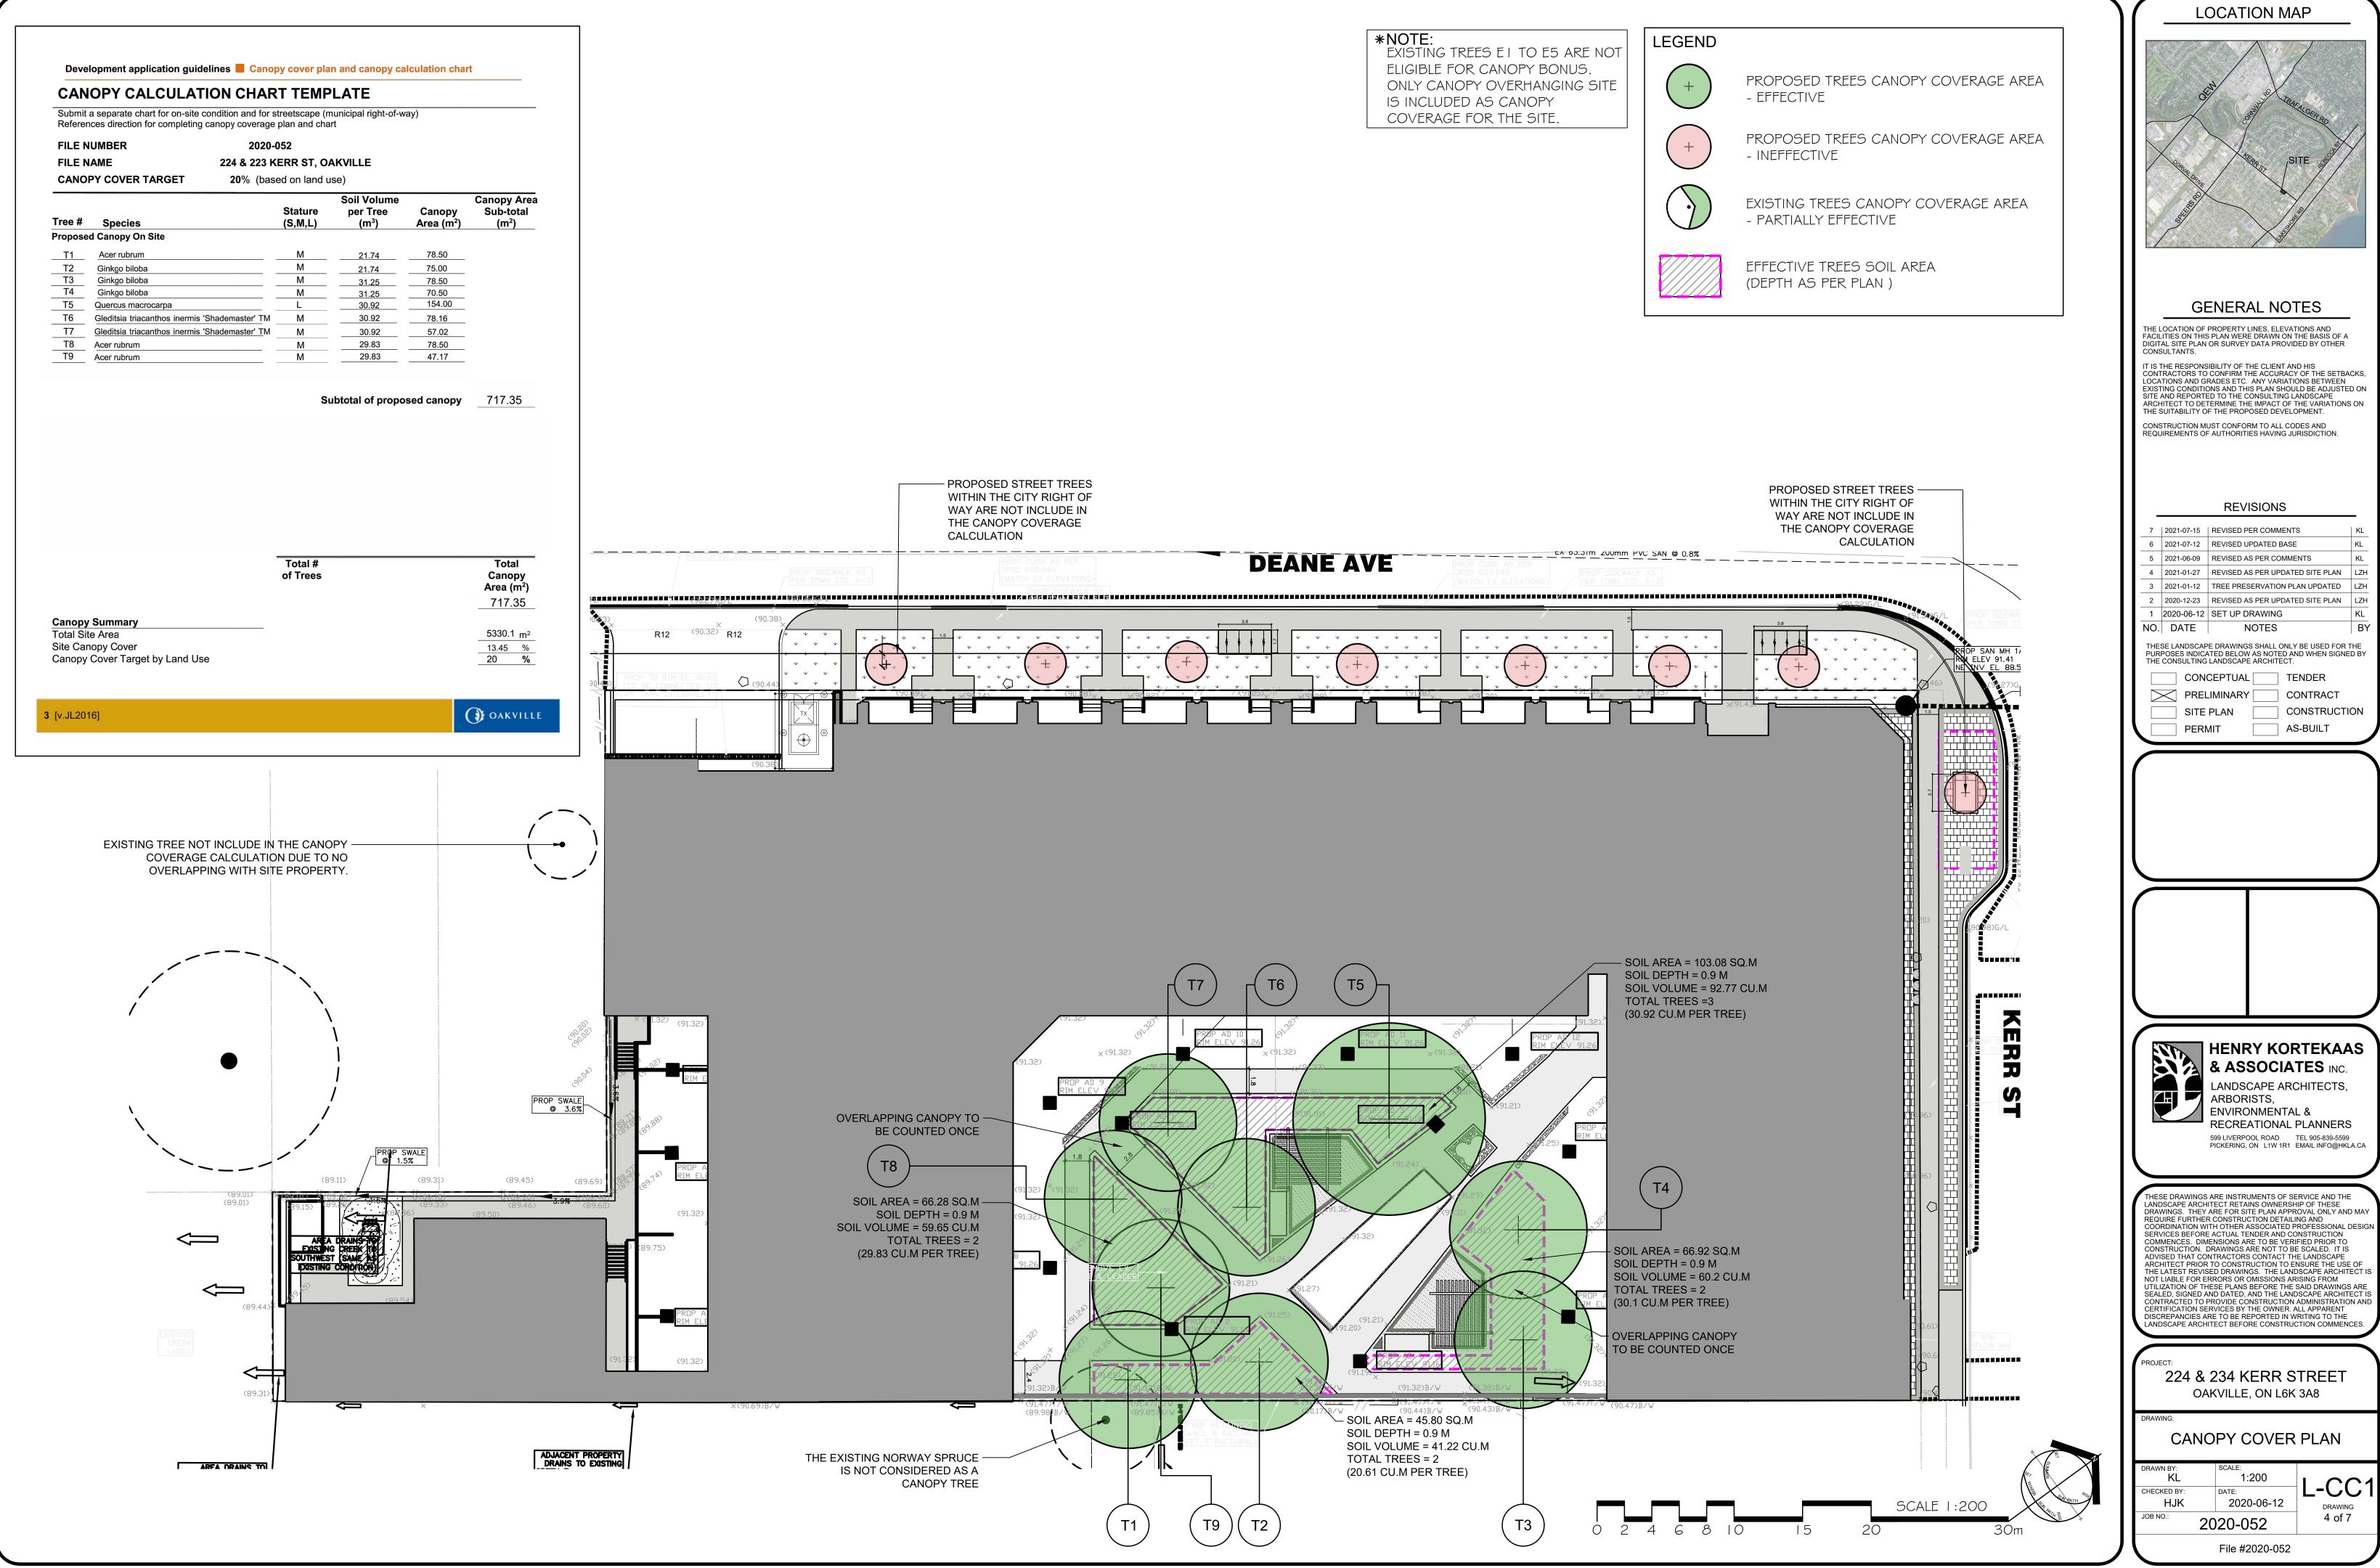

224 & 234 KERR STREET OAKVILLE, ON L6K 3A8

| DRAWN BY:<br>KL |    | SCALE:<br>1:200  |                 |
|-----------------|----|------------------|-----------------|
| CHECKED BY: HJK |    | DATE: 2020-06-12 | L-CC<br>DRAWING |
| JOB NO.:        | 20 | 20-052           | 4 of 7          |