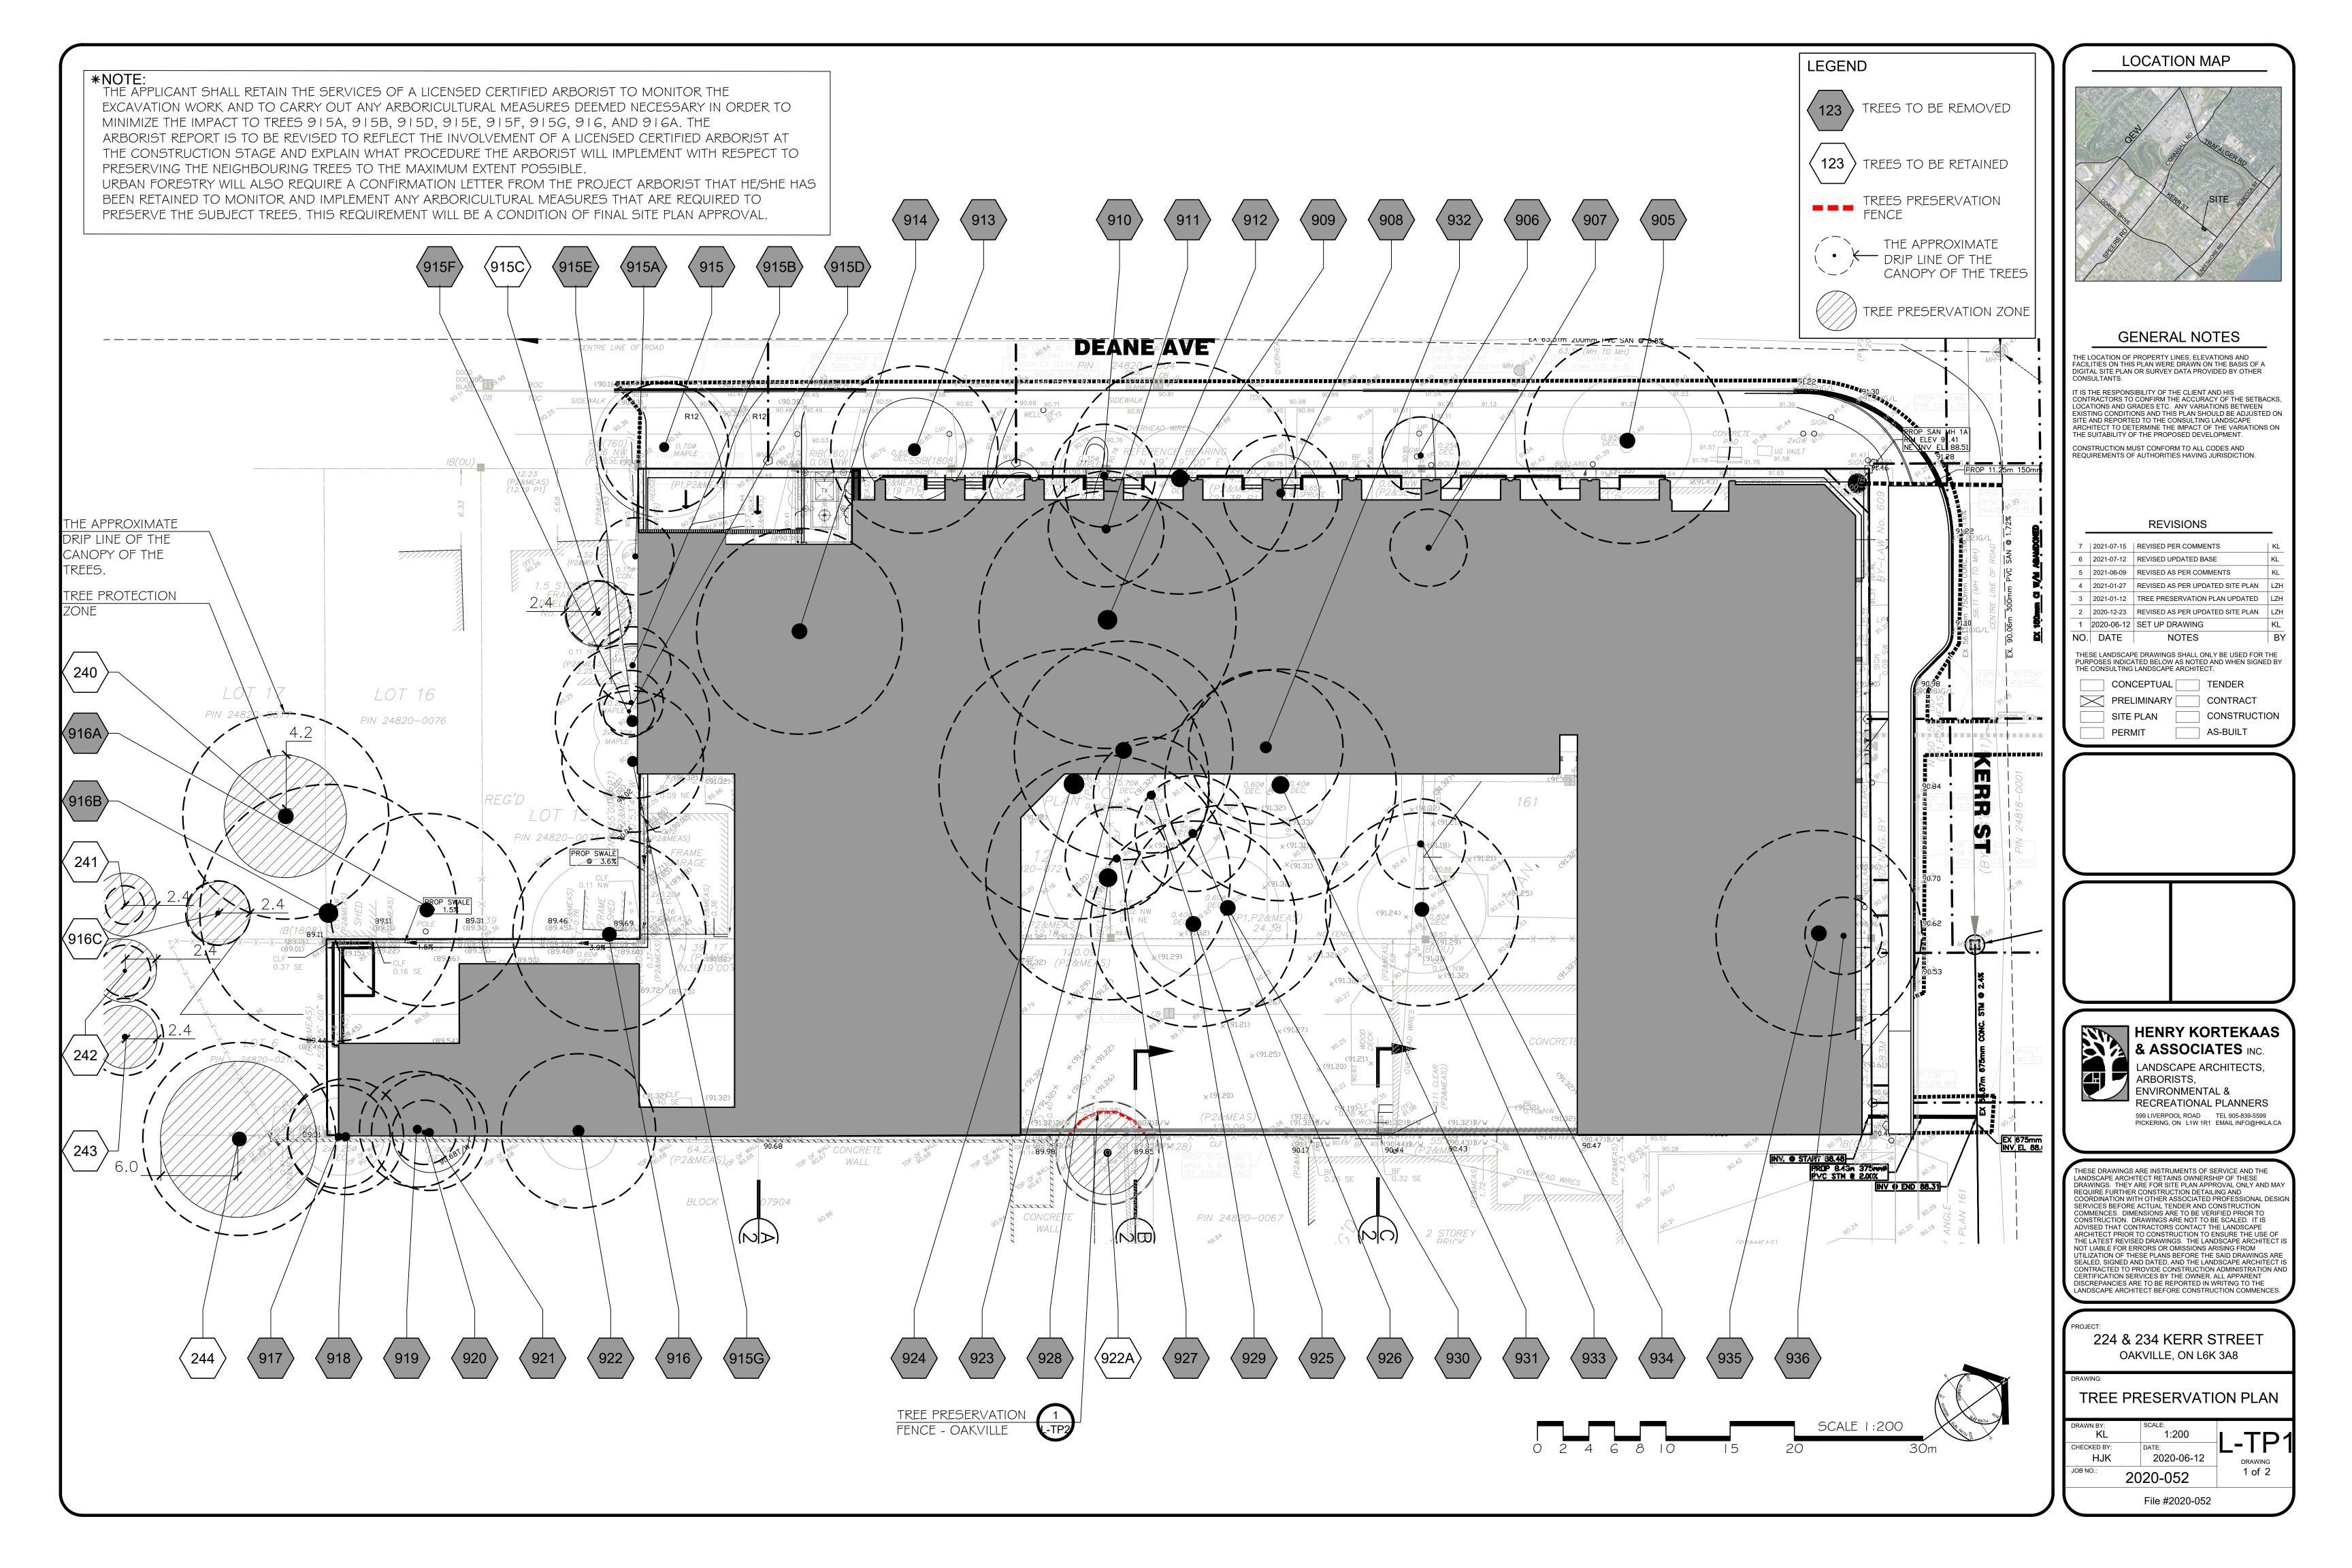

| Project: 224 8 223  | <b>/aluation</b><br>Kerr Street, Oakville |                    |             |    |    |    |    |    |     |     | DBH ameter at breast height |                                                                                             | (mm)                         |                         |                                       |
|---------------------|-------------------------------------------|--------------------|-------------|----|----|----|----|----|-----|-----|-----------------------------|---------------------------------------------------------------------------------------------|------------------------------|-------------------------|---------------------------------------|
| F10ject. 224 & 223  | Neti Street, Oakville                     |                    |             |    |    |    |    |    |     |     |                             | SPR                                                                                         | Spread                       | grit.                   | (m)                                   |
|                     |                                           |                    |             |    |    |    |    |    |     |     |                             | НТ                                                                                          | Height                       |                         | (m)                                   |
|                     |                                           |                    |             |    |    |    |    |    |     |     |                             |                                                                                             |                              |                         |                                       |
| HKA Job#: 2020-0    | 52                                        |                    |             |    |    |    |    |    |     |     |                             | TI                                                                                          | Trunk Integrity              |                         | (G,F,P)                               |
| Date: June 16, 2020 | <u>)</u>                                  |                    |             |    |    |    |    |    |     |     |                             | CS<br>CV                                                                                    | Crown Structure Crown Vigor  |                         | (G,F,P)<br>(G,F,P)                    |
| Conditions:         |                                           |                    |             |    |    |    |    |    |     |     |                             | CDB                                                                                         | Crown Die Black              |                         | (%)                                   |
|                     |                                           |                    |             |    |    |    |    |    |     |     |                             | SPP                                                                                         | Species Potential            |                         | (L,M,H)                               |
|                     |                                           |                    |             |    |    |    |    |    |     |     |                             | SIP                                                                                         | Site Potential               |                         | (L,M,H)                               |
|                     |                                           |                    |             |    |    |    |    |    |     |     |                             | PHY                                                                                         | Physical Condition           |                         | (text)                                |
| Inventory Done By:  | Tyler Main - ISA Ce                       | rtified - ON-2598A |             |    |    |    |    |    |     |     |                             | ~ = Estimate (L)=low (                                                                      | M)=moderate (H)=h            | igh (G) = Good, (F)     | = Fair, (P) = Poor                    |
| Tree Tag #          | Common Name                               | Scientific Name    | (MM)        | SP | НТ | TI | cs | cv | CDB | SPP | SIP                         | PHY                                                                                         | Notes                        | Ownership               | Recommendation<br>(REMOVE/RETAIN)     |
| 240                 | Norway Maple                              | Acer platanoides   | 610         | 16 | 20 | G  | F  | F  | 20% | Н   | L                           | Crotch at 2m. Broken branches in canopy. Adjacent in Fence                                  | Tree on Neighbour's property | 130 Deane Ave           | RETAIN                                |
| 241                 | Norway Maple                              | Acer platanoides   | 163         | 3  | 13 | G  | F  | Р  | 30% | Н   | L                           | Many broken branches throughout canopy. On slope.                                           | Tree in ravine               | Municipal tree          | RETAIN                                |
| 242                 | Norway Maple                              | Acer platanoides   | 143         | 4  | 14 | G  | Р  | P  | 25% | Н   | L                           | Approx. 5m from property line.  Many broken branches throughout canopy.                     | Tree in ravine               | Municipal tree          | RETAIN                                |
| 243                 | Norway Maple                              | Acer platanoides   | 290         | 6  | 16 | G  | P  | F  | 25% | Н   | L                           | On slope. Approx. 5m from property line.  Many broken branches throughout canopy. On slope. | Tree in ravine               | Municipal tree          | RETAIN                                |
|                     |                                           |                    |             |    |    |    |    |    |     |     |                             | Approx. 5m from property line.                                                              |                              |                         |                                       |
| 244                 | Silver Maple                              | Acer saccharinum   | 1000        | 15 | 20 | F  | F  | F  | 15% | Н   | L                           | Growing through fence line. Some broken branches in canopy 1m from property line.           | Tree in ravine               | Municipal tree          | RETAIN                                |
| 905                 | Norway Maple                              | Acer platanoides   | 775         | 16 | 16 | F  | F  | F  | 35% | Н   | L                           | Torsion, possible girdling                                                                  | Growing with Hydro<br>lines  | Municipal tree          | REMOVE                                |
| 906                 | Norway Maple                              | Acer platanoides   | 225         | 6  | 9  | F  | F  | F  | 40% | Н   | L                           |                                                                                             | Growing with Hydro lines     | Municipal tree          | REMOVE                                |
| 907                 | Norway Maple                              | Acer platanoides   | 245         | 6  | 10 | F  | P  | F  | 70% | Н   | L                           |                                                                                             | Growing with Hydro lines     | Subject site tree       | REMOVE                                |
| 908                 | White Spruce                              | Picea glauca       | 580         | 9  | 20 | F  | F  | G  | 40% | Н   | L                           |                                                                                             | Growing with Hydro lines     | Subject site tree       | REMOVE                                |
| 909                 | White Mulberry                            | Morus alba         | 420         | 18 | 9  | F  | F  | F  | 35% | Н   | L                           | Leaning                                                                                     | Growing with Hydro lines     | Subject site tree       | REMOVE                                |
| 910                 | Norway Maple                              | Acer platanoides   | 220         | 8  | 7  | P  | F  | Р  | 40% | Н   | L                           | Leaning, growing along fence                                                                | Growing with Hydro lines     | Subject site tree       | REMOVE                                |
| 911                 | Norway Maple                              | Acer platanoides   | 280         | 9  | 12 | F  | F  | F  | 40% | Н   | L                           | Leader cut off                                                                              |                              | Subject site tree       | REMOVE                                |
| 912                 | Black Walnut                              | Juglans nigra      | 705         | 20 | 22 | G  | G  | G  | 20% | Н   | L                           | Canker, rot, broken                                                                         | Growing with Hydro<br>lines  | Subject site tree       | REMOVE                                |
| 913                 | Norway Maple                              | Acer platanoides   | 715         | 13 | 15 | Р  | Р  | F  | 70% | Н   | L                           |                                                                                             |                              | Municipal tree          | REMOVE                                |
| 914                 | Norway Maple                              | Acer platanoides   | 800         | 16 | 16 | Р  | Р  | Р  | 90% | Н   | L                           | Dead; Standing Snag                                                                         |                              | Subject site tree       | REMOVE                                |
| 915                 | Norway Maple                              | Acer platanoides   | 680         | 10 | 16 | F  | F  | P  | 20% | Н   | L                           | Large wound, crotch at 2 M, 1 limb                                                          |                              | Municipal tree          | REMOVE                                |
| 915A                | Norway Maple                              | Acer platanoides   | 140         | 6  | 9  | F  | F  | F  | 20% | Н   | Н                           |                                                                                             | Tree on Neighbour's property | 126 Deane Ave           | REMOVE WITH PERMISSION FROM NEIGHBOUR |
| 915B                | Norway Maple                              | Acer platanoides   | 260         | 6  | 12 | F  | F  | F  | 30% | Н   | Н                           |                                                                                             | Tree on Neighbour's property | 126 Deane Ave           | REMOVE WITH PERMISSION FROM NEIGHBOUR |
| 915C                | Norway Maple                              | Acer platanoides   | 160         | 5  | 11 | F  | F  | F  | 30% | Н   | Н                           |                                                                                             | Tree on Neighbour's property | Adjoining property tree | RETAIN                                |
| 915D                | Norway Maple                              | Acer platanoides   | 150         | 4  | 6  | F  | Р  | F  | 60% | Н   | Н                           |                                                                                             | Tree on Neighbour's property | 126 Deane Ave           | REMOVE WITH PERMISSION FROM NEIGHBOUR |
| 915E                | Norway Maple                              | Acer platanoides   | 165         | 5  | 11 | F  | F  | F  | 35% | Н   | Н                           |                                                                                             | Tree on Neighbour's property | 126 Deane Ave           | REMOVE WITH PERMISSION FROM NEIGHBOUR |
| 915F                | Norway Maple                              | Acer platanoides   | 390         | 12 | 14 | F  | F  | Р  | 25% | Н   | Н                           | Large wound, growing along fence                                                            | Tree on Neighbour's property | 126 Deane Ave           | REMOVE WITH PERMISSION FROM NEIGHBOUR |
| 915G                | Norway Maple                              | Acer platanoides   | 240         | 11 | 12 | F  | F  | F  | 20% | Н   | Н                           | Canker                                                                                      | Tree on Neighbour's property | 126 Deane Ave           | REMOVE WITH PERMISSION FROM NEIGHBOUR |
| 916                 | Norway Maple                              | Acer platanoides   | 540         | 15 | 16 | F  | P  | Р  | 60% | Н   | Н                           | Canker, cracks                                                                              | Tree on Neighbour's property | 126 Deane Ave           | REMOVE WITH PERMISSION FROM NEIGHBOUR |
| 916A                | Norway Maple                              | Acer platanoides   | 570         | 15 | 21 | F  | F  | F  | 30% | Н   | Н                           | Canker                                                                                      | Tree on Neighbour's property | 126 Deane Ave           | REMOVE WITH PERMISSION FROM NEIGHBOUR |
| 916B                | Norway Maple                              | Acer platanoides   | 600         | 17 | 20 | F  | F  | F  | 30% | Н   | Н                           | Crotch at 2 M<br>3 main leaders                                                             | Tree on Neighbour's property | 126 Deane Ave           | REMOVE WITH PERMISSION FROM NEIGHBOUR |
| 916C                | Norway Maple                              | Acer platanoides   | 480,<br>530 | 20 | 21 | F  | F  | F  | 30% | Н   | Н                           | Crotch at 1.5 M, canker                                                                     | Tree on Neighbour's property | 130 Deane Ave           | REMOVE WITH PERMISSION FROM           |

Tree Inventory & Valuation

| Tree Tag # | Common Name   | Scientific Name  | DBH         | SP | HT | TI | cs | CV | CDB | SPP | SIP            | PHY                        | Notes                        | Ownership               | Recommendation<br>(REM OVE/RETAIN |
|------------|---------------|------------------|-------------|----|----|----|----|----|-----|-----|----------------|----------------------------|------------------------------|-------------------------|-----------------------------------|
| 917        | Norway Maple  | Acer platanoides | 250         | 8  | 17 | F  | F  | F  | 30% | Н   | L <sub>i</sub> | Growing along wall         |                              | 126 Deane Ave           | REMOVE                            |
| 918        | Norway Maple  | Acer platanoides | 260         | 9  | 17 | F  | F  | F  | 30% | Н   | L              | Growing along wall         |                              | Adjoining property tree | REMOVE                            |
| 919        | Norway Maple  | Acer platanoides | 255         | 9  | 17 | F  | F  | F  | 25% | Н   | L <sub>i</sub> | Growing along wall, canker |                              | Subject site tree       | REMOVE                            |
| 920        | Norway Maple  | Acer platanoides | 225,<br>330 | 5  | 10 | F  | F  | F  | 35% | Н   | L              | Growing along wall, canker |                              | Subject site tree       | REMOVE                            |
| 921        | Black Walnut  | Juglans nigra    | 230         | 9  | 13 | F  | F  | F  | 25% | Н   | L              | Growing along wall         |                              | Subject site tree       | REMOVE                            |
| 922        | Black Walnut  | Juglans nigra    | 360         | 12 | 20 | F  | F  | F  | 25% | Н   | L              | Growing along wall         |                              | Subject site tree       | REMOVE                            |
| 922A       | Norway Spruce | Picea abies      | 330         | 8  | 16 | G  | G  | G  | 20% | Н   | L              |                            | Tree on Neighbour's property | 216 Kerr St             | RETAIN AND PROTEC                 |
| 923        | Black Walnut  | Juglans nigra    | 550         | 17 | 20 | G  | G  | G  | 25% | Н   | L              |                            |                              | Subject site tree       | REMOVE                            |
| 924        | Black Walnut  | Juglans nigra    | 680         | 21 | 22 | G  | G  | G  | 25% | Н   | L              |                            |                              | Subject site tree       | REMOVE                            |
| 925        | Black Walnut  | Juglans nigra    | 230         | 9  | 16 | G  | G  | G  | 20% | Н   | L              |                            |                              | Subject site tree       | REMOVE                            |
| 926        | Black Walnut  | Juglans nigra    | 210         | 9  | 16 | G  | G  | G  | 20% | Н   | L              |                            |                              | Subject site tree       | REMOVE                            |
| 927        | Black Walnut  | Juglans nigra    | 200         | 8  | 14 | G  | G  | G  | 20% | Н   | L              |                            |                              | Subject site tree       | REMOVE                            |
| 928        | Black Walnut  | Juglans nigra    | 655         | 19 | 20 | G  | G  | G  | 30% | Н   | L              |                            |                              | Subject site tree       | REMOVE                            |
| 929        | Black Walnut  | Juglans nigra    | 440         | 16 | 18 | G  | G  | G  | 25% | Н   | L              |                            |                              | Subject site tree       | REMOVE                            |
| 930        | Black Walnut  | Juglans nigra    | 545         | 16 | 21 | G  | G  | G  | 35% | Н   | L              |                            |                              | Subject site tree       | REMOVE                            |
| 931        | Black Walnut  | Juglans nigra    | 530,<br>355 | 18 | 22 | G  | G  | G  | 35% | Н   | L              | Crotch at base             |                              | Subject site tree       | REMOVE                            |
| 932        | Black Walnut  | Juglans nigra    | 260         | 12 | 17 | G  | G  | G  | 20% | Н   | L              |                            |                              | Subject site tree       | REMOVE                            |
| 933        | Black Walnut  | Juglans nigra    | 630         | 15 | 22 | G  | F  | F  | 35% | Н   | L              | Poorly pruned              | Growing along fence          | Subject site tree       | REMOVE                            |
| 934        | Norway Maple  | Acer platanoides | 270         | 7  | 6  | Р  | Р  | P  | 60% | Н   | L              | Leader cut off, Leaning    |                              | Subject site tree       | REMOVE                            |
| 935        | Chinese Elm   | Ulmus parvifolia | 545         | 16 | 21 | G  | G  | G  | 65% | Н   | L              | Crotch at 0.3M             |                              | Subject site tree       | REMOVE                            |
| 936        | Chinese Elm   | Ulmus parvifolia | 250         | 6  | 6  | F  | Р  | F  | 60% | Н   | L              |                            |                              | Subject site tree       | REMOVE                            |