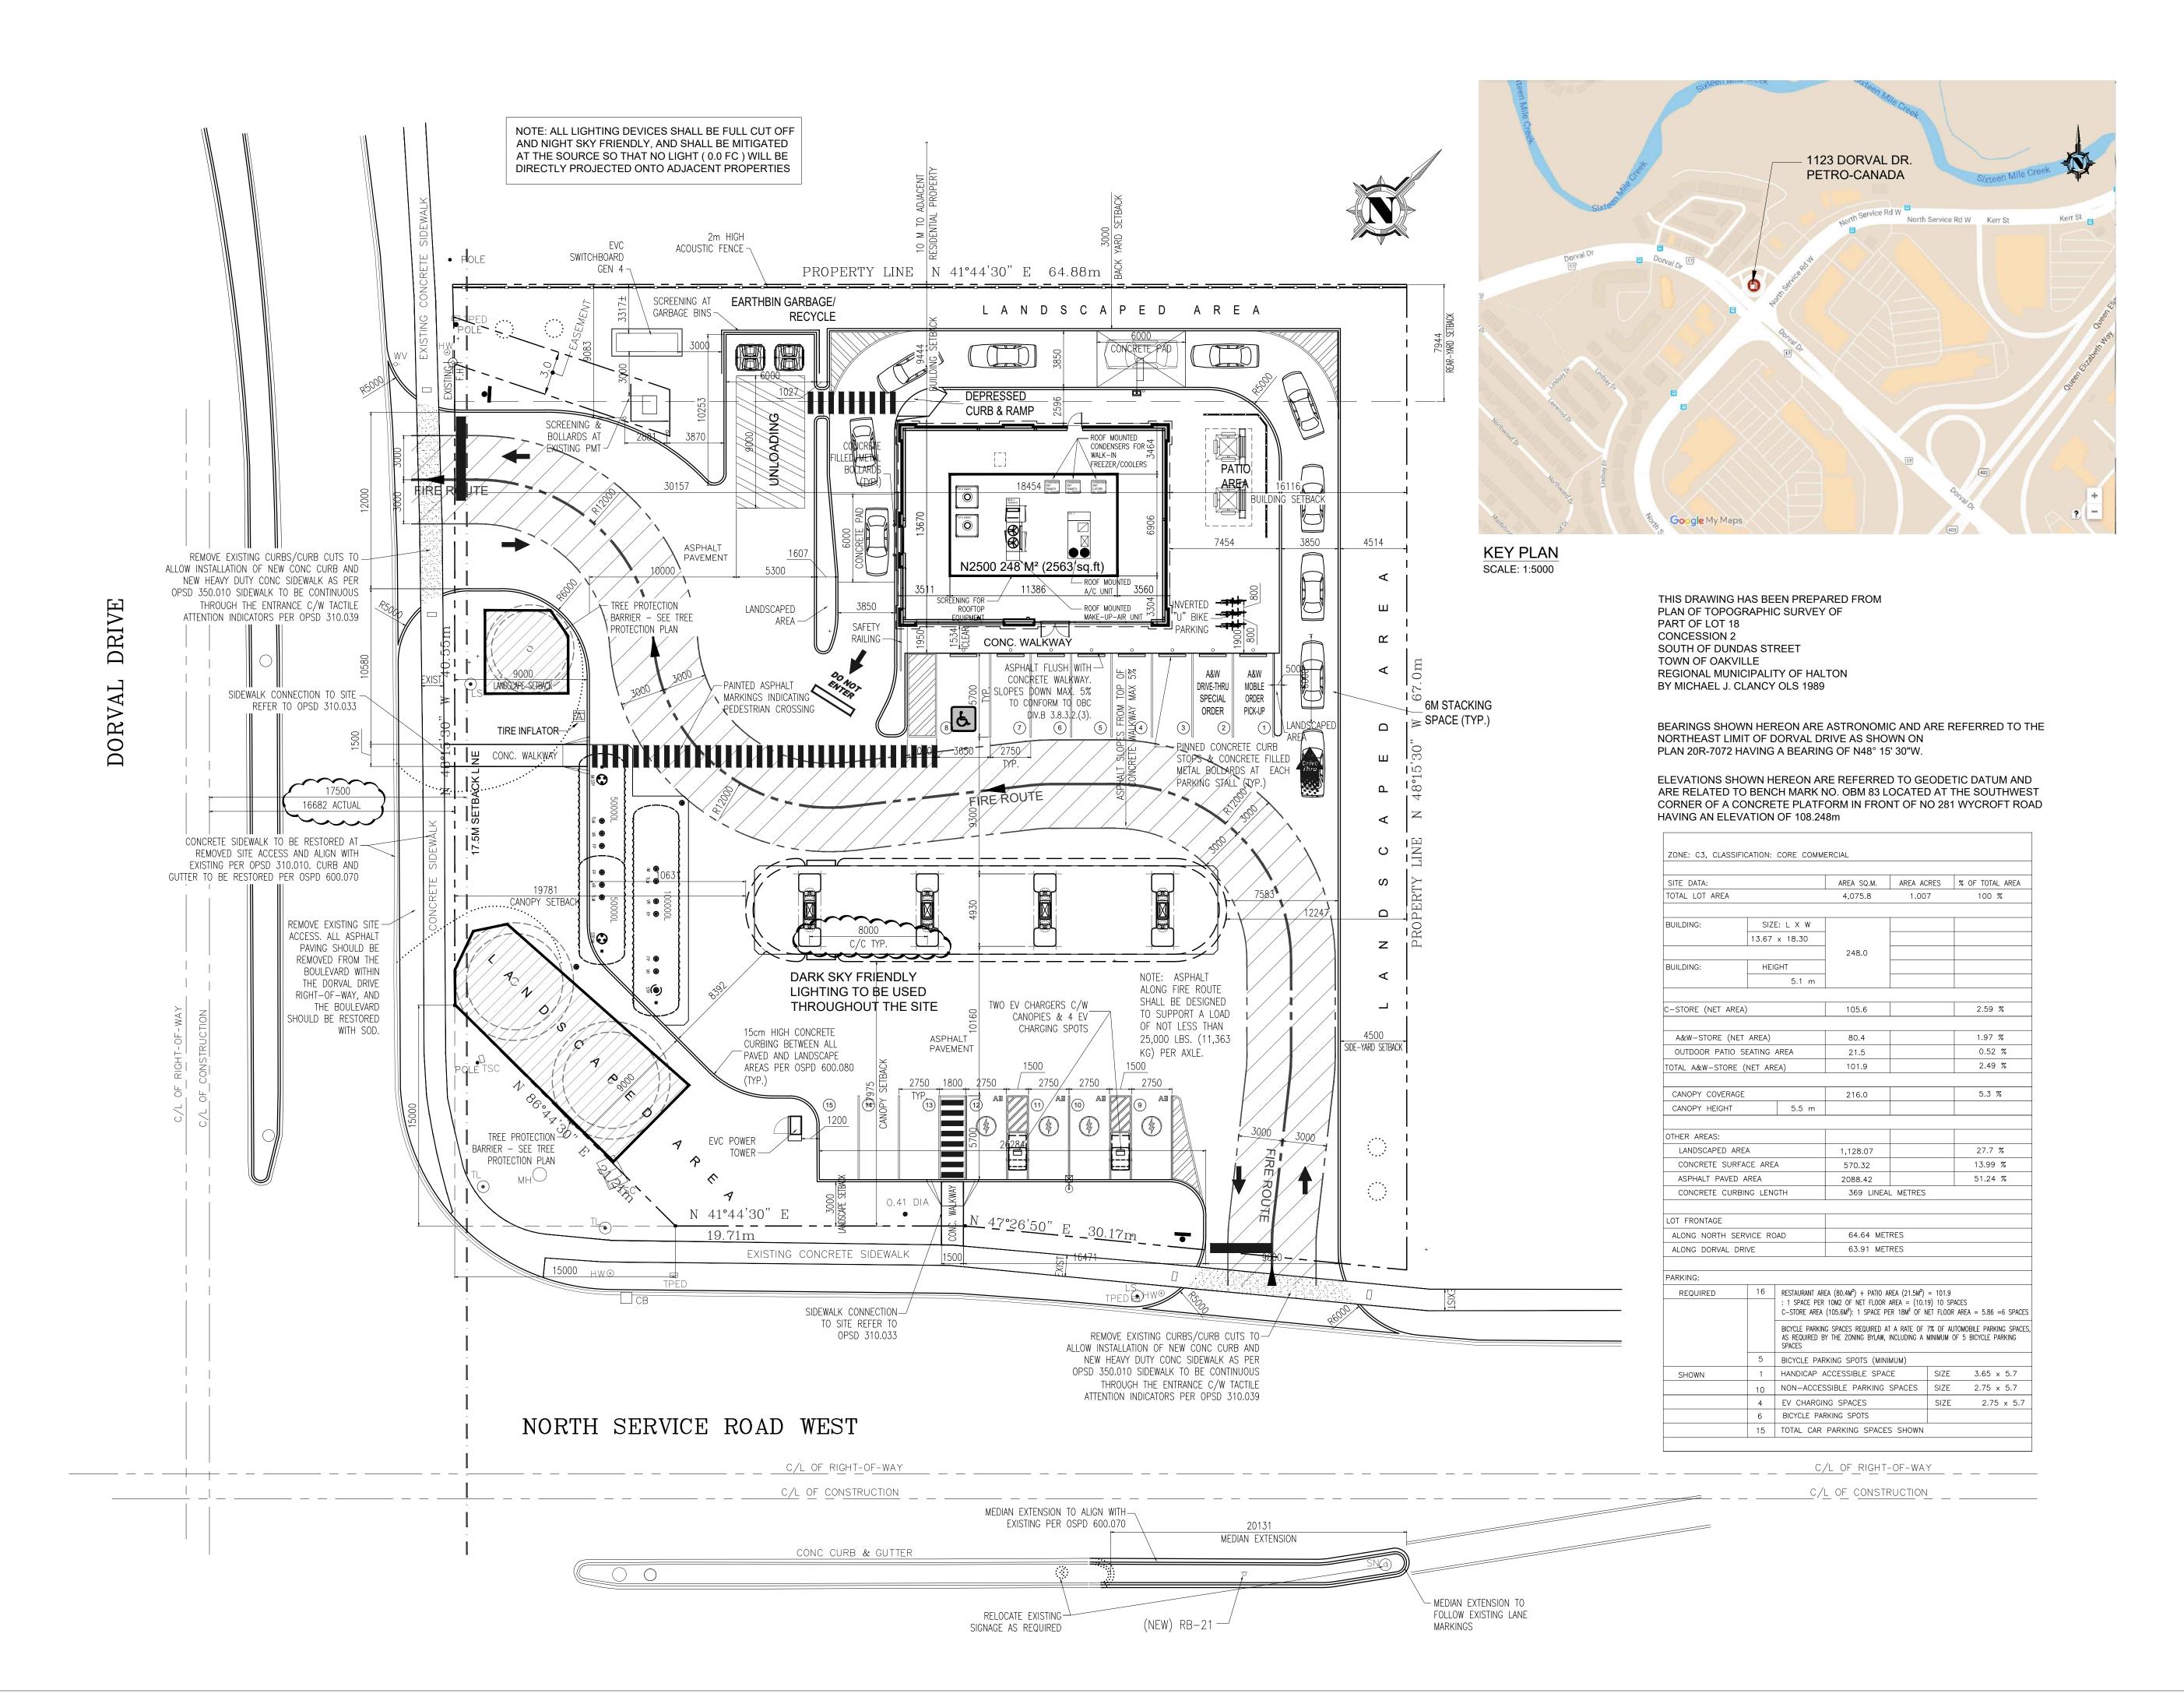

ISSUED

01 2022-10-27 ISSUED FOR SITE PLAN APPROVAL

02 2023-05-30 RE-ISSUED FOR SITE PLAN APPROVAL

The contractor will check and verify dimensions and report errors and omissions to the designer and the design professional whose seal is affixed to this drawing. Do not scale the drawings.

This drawing will not be used for construction purposes until issued for construction by the design professional whose seal is affixed to this drawing and whose signature is below.

ISSUED FOR CONSTRUCTION DATE

DIMENSIONS AND CONDITIONS TO BE VERIFIED ON THE PREMISES

www.kpaularchitect.com (905)337-9800 fax (905)337-1986

2660 Sherwood Heights Dr. Suite 200, Oakville, Ontario, L6J 7Y8

CLIENT

DRAWING TITLE

PROPOSED SITE LAYOUT

PROJECT

1123 DORVAL DRIVE & NORTH SERVICE ROAD 1123 DORVAL DRIVE

OAKVILLE, ON

| DRAWN       | CHECKED     |
|-------------|-------------|
| J. NORTON   |             |
| SCALE       | DATE        |
| 1:200       | 2020-09-19  |
| PROJECT NO. | DRAWING NO. |
| 33755       | SP1         |