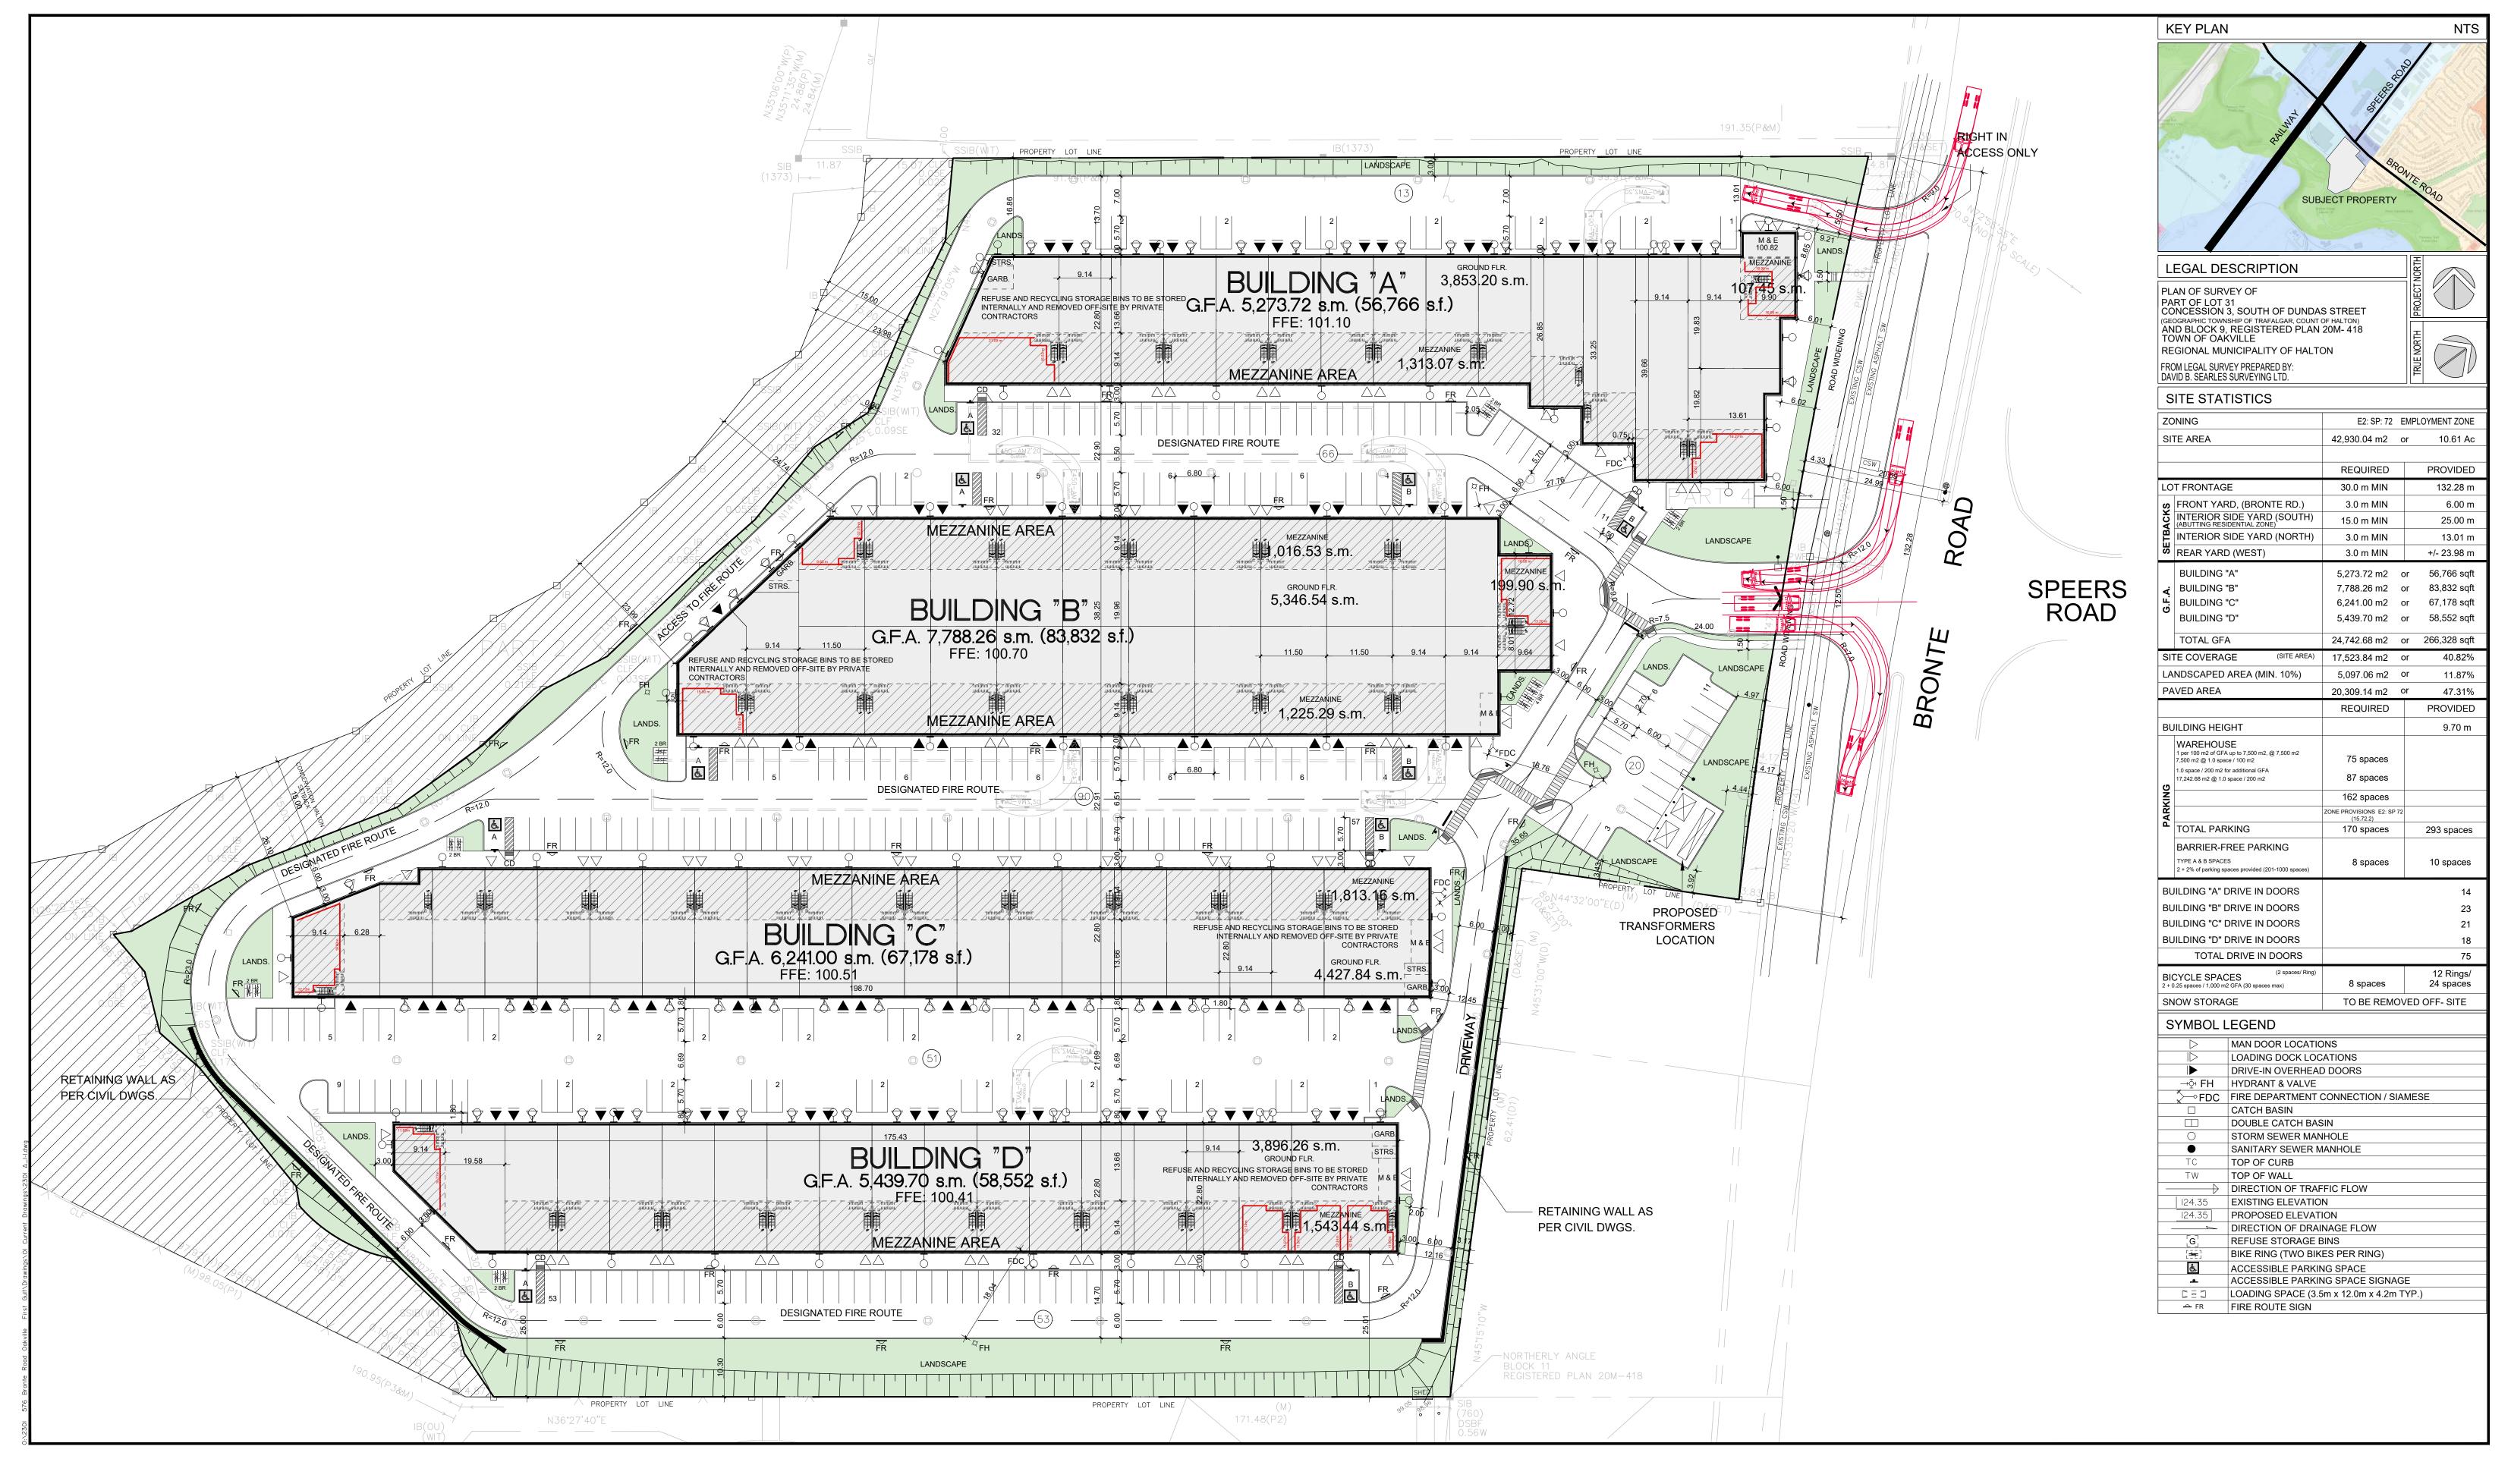

576 Bronte Road

| Site | Plan |  |
|------|------|--|
|      |      |  |
|      |      |  |
|      |      |  |

DRAWN BY: CHECKED: SCALE: JULY 2023 PROJECT No. 23-01

Oakville, ON

| ISSUED FOR SPA |
|----------------|
|                |
|                |
|                |
|                |

576 Bronte Road

Site Plan

DATE: DRAWN BY: CHECKED: SCALE:

JULY 2023 MP JP 1:500

PROJECT No. DRAWING No.

23-01 A 1.1

Oakville, ON