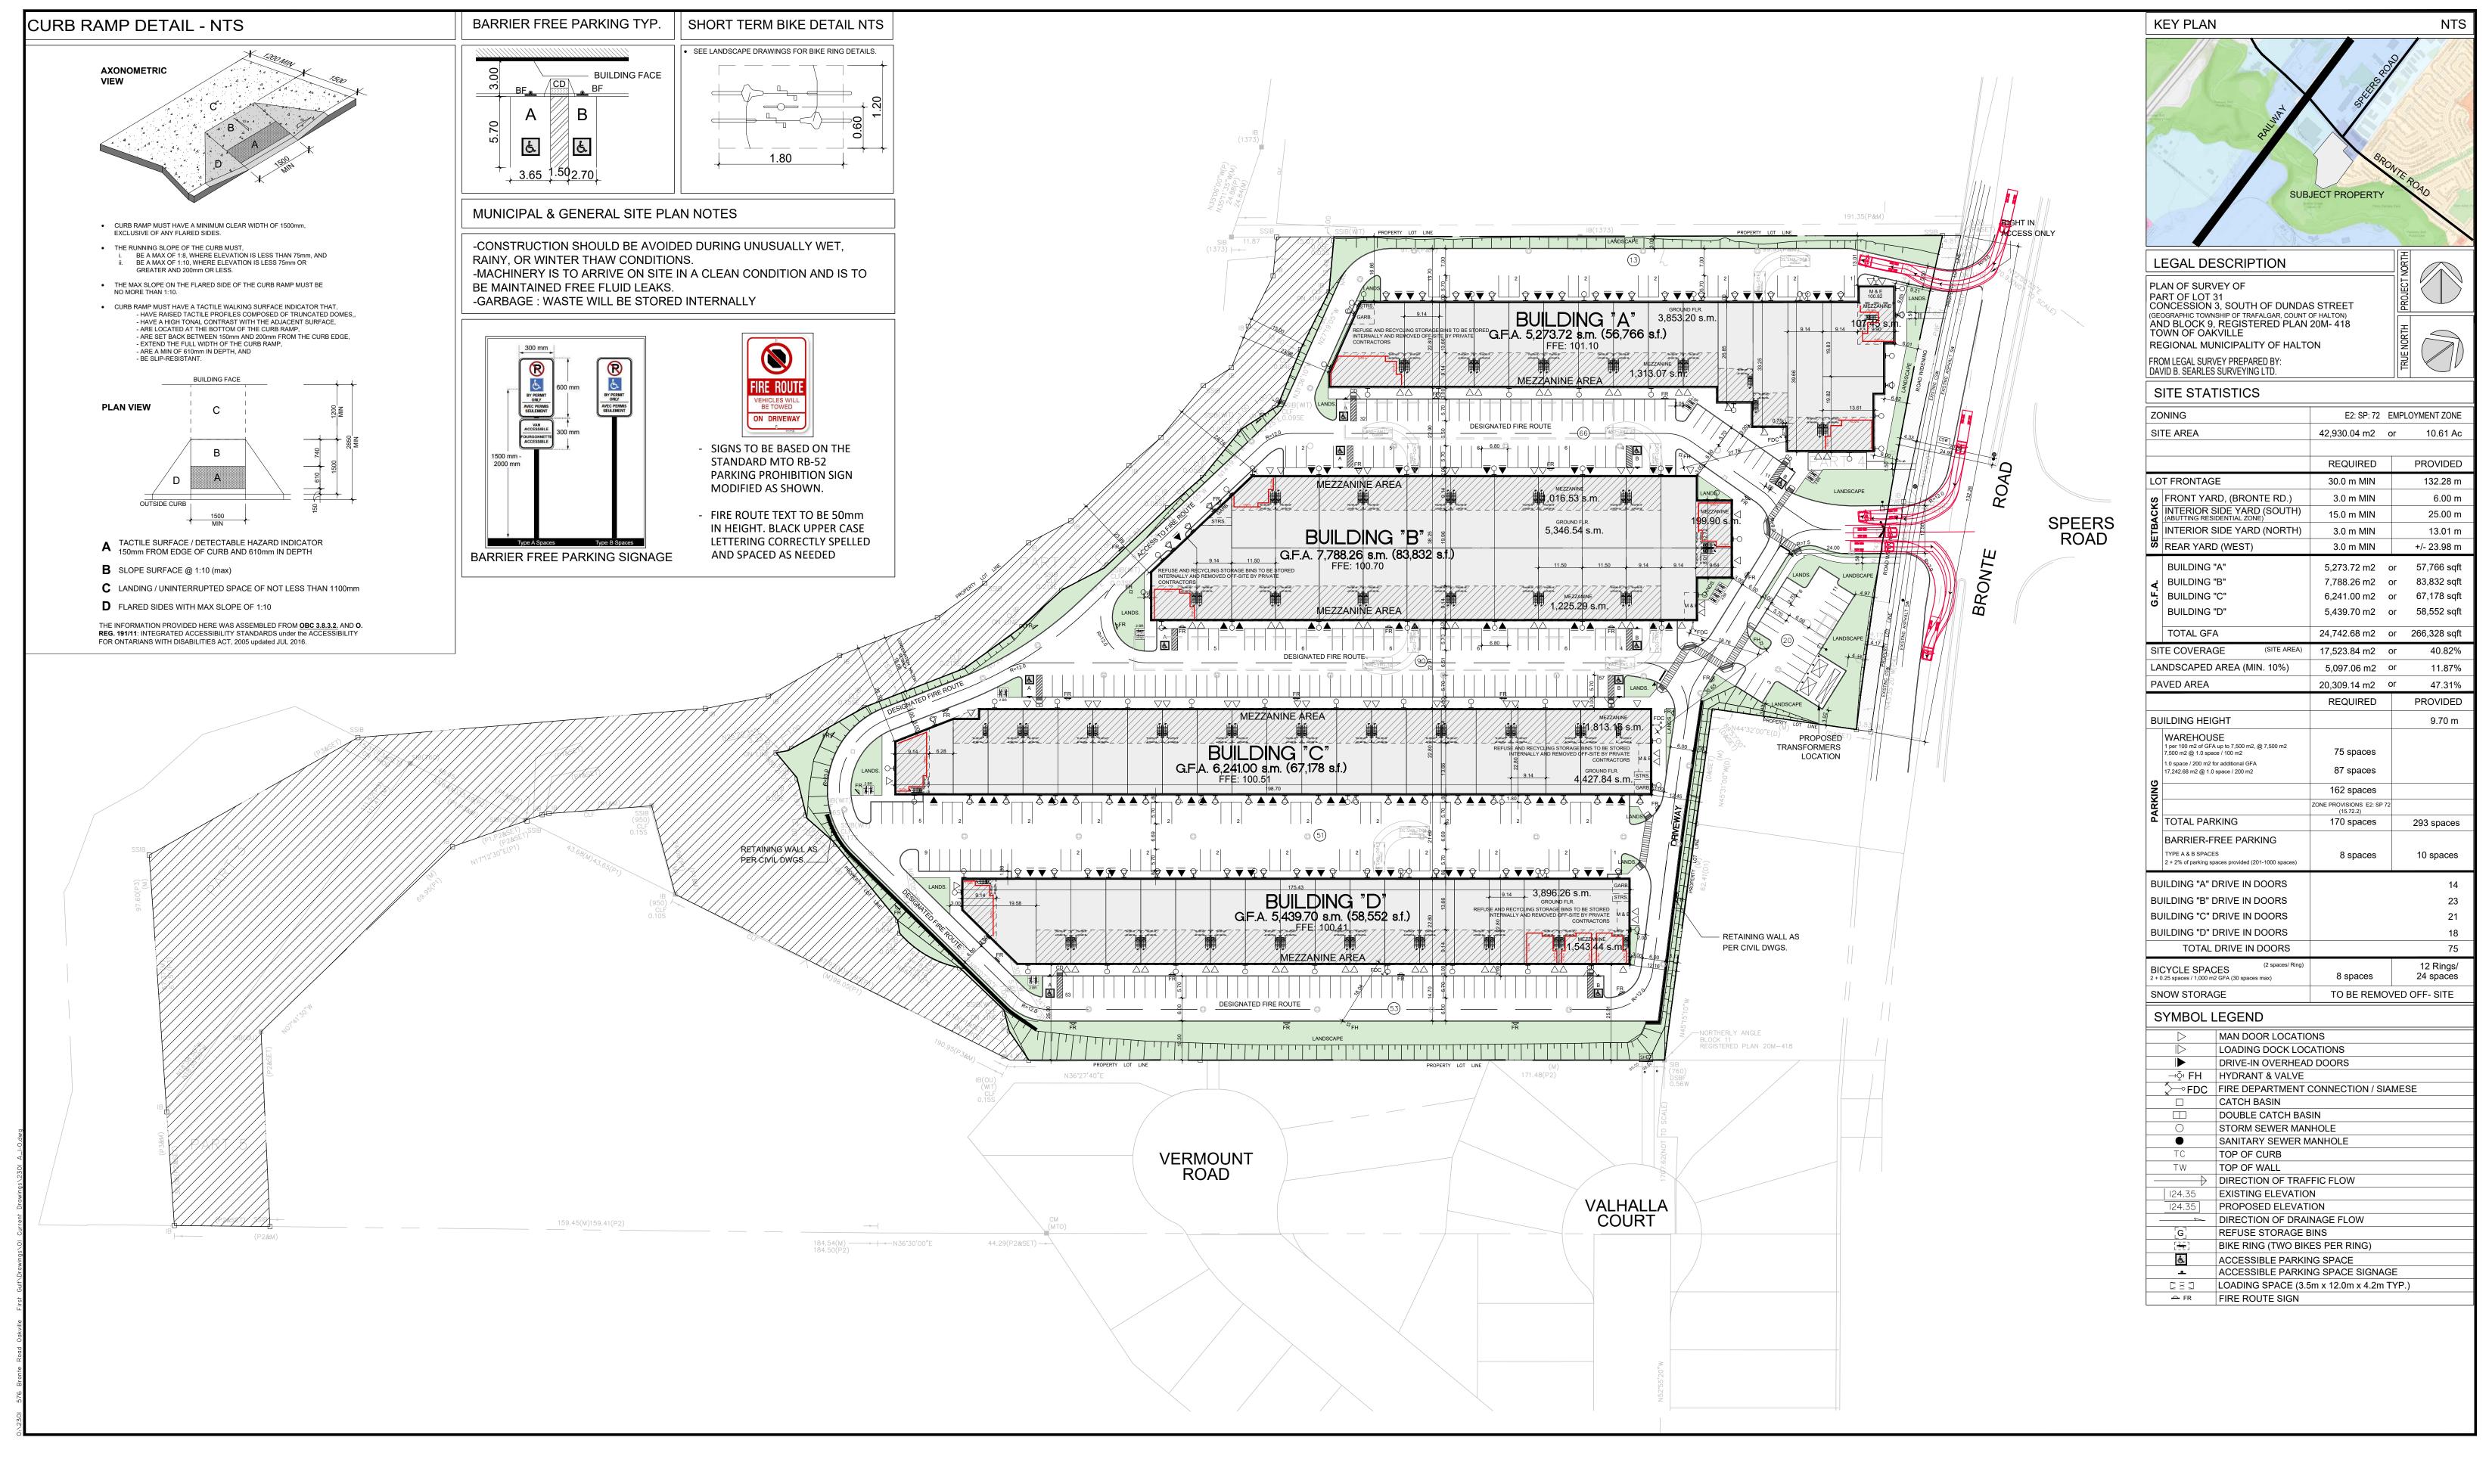

576 Bronte Road

| Site | Plan |  |
|------|------|--|
|      |      |  |
|      |      |  |
|      |      |  |

DRAWN BY: CHECKED: SCALE: JULY 2023 PROJECT No. 23-01

Oakville, ON

| ISSUED FOR SPA |
|----------------|
|                |
|                |
|                |
|                |

576 Bronte Road

Site Plan

DATE: DRAWN BY: CHECKED: SCALE:

JULY 2023 MP JP 1:500

PROJECT No. DRAWING No.

23-01 A 1.1

Oakville, ON