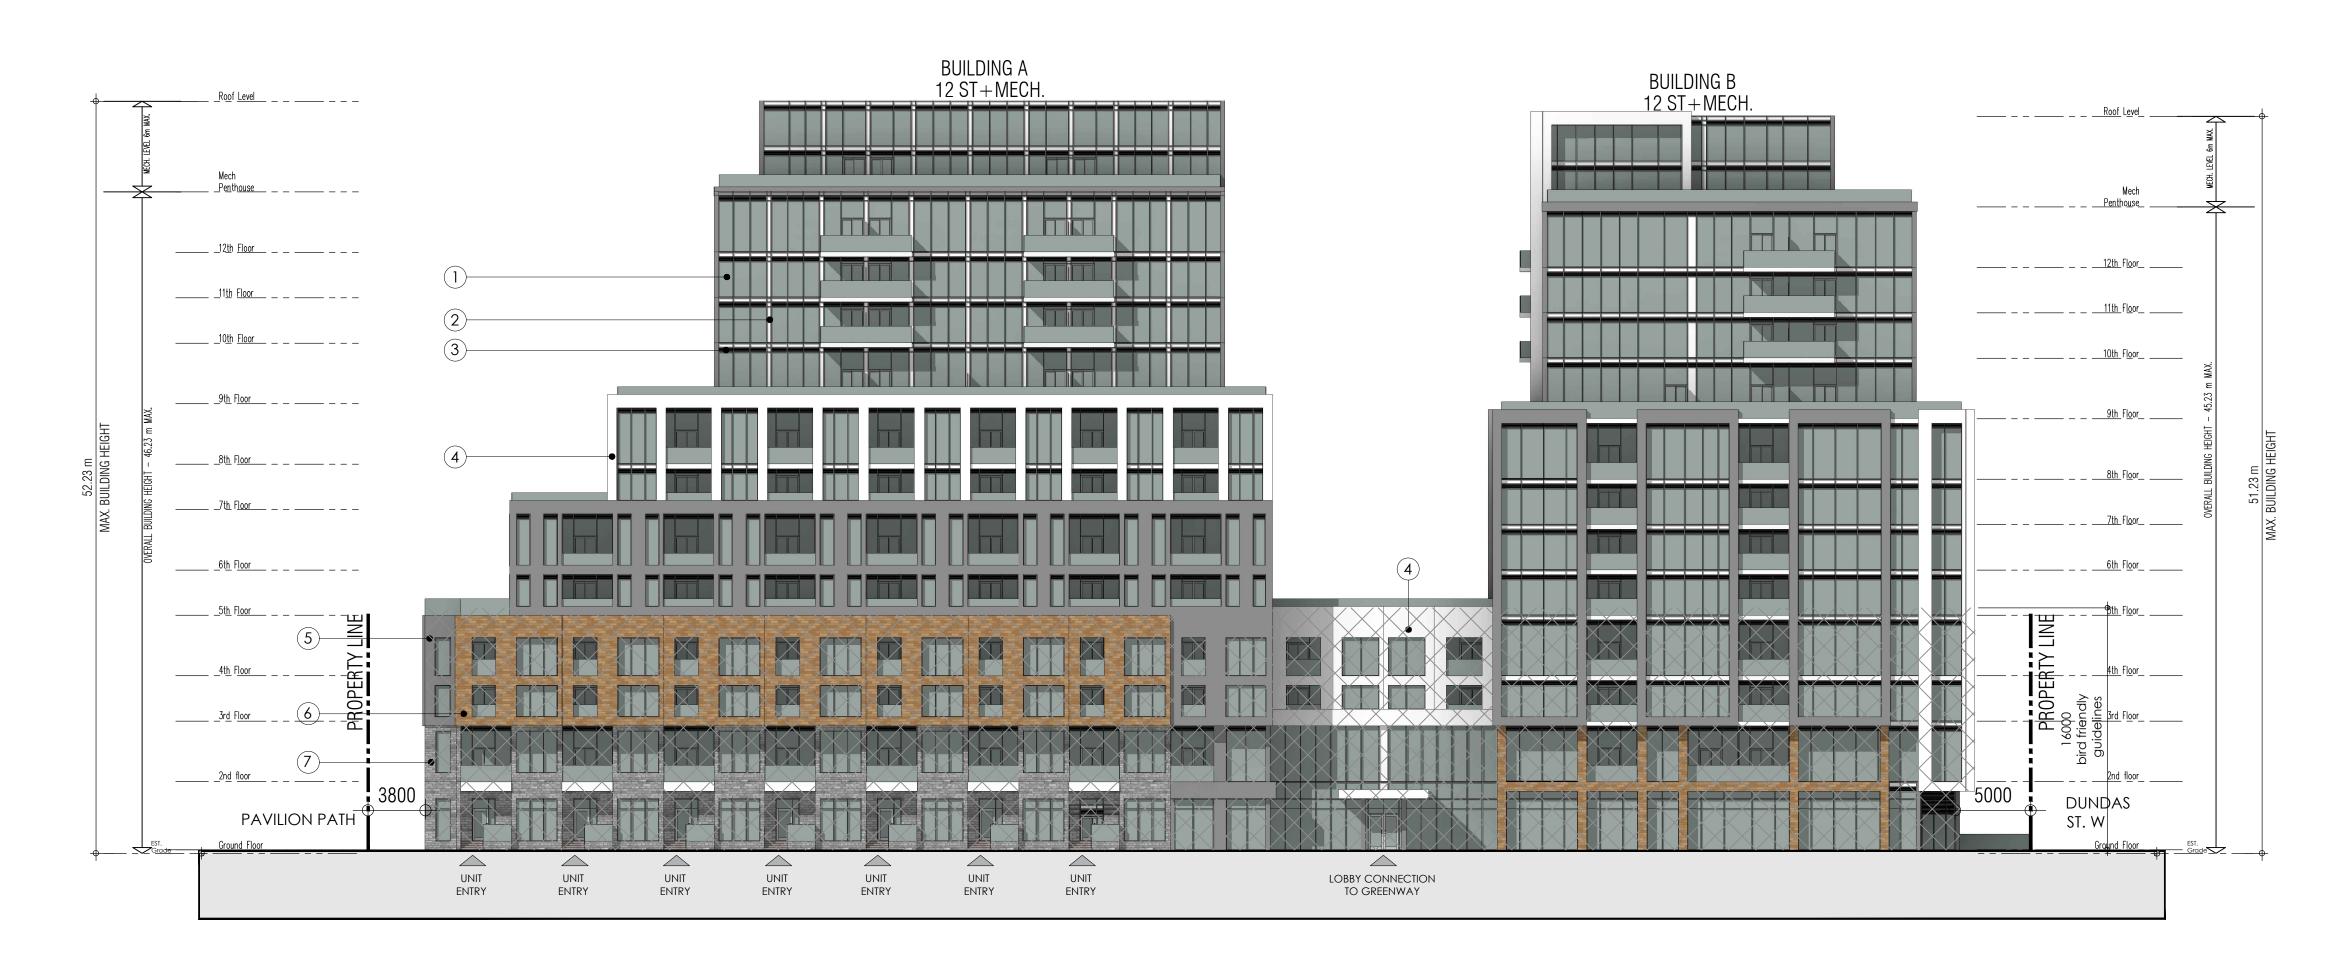

GLASS 1

MANUFACTURER:
DESCRIPTION: CLEAR VISION

SPANDREL PANEL MANUFACTURER: DESCRIPTION: WHITE

LOUVER

MANUFACTURER:
DESCRIPTION: CHARCOAL

METAL PANEL 1

MANUFACTURER:

DESCRIPTION: WHITE

METAL PANEL 2

MANUFACTURER:
DESCRIPTION: GREY

BRICK 1

MANUFACTURER:
DESCRIPTION: BROWN

7 BRICK 2
MANUFACTURER:
DESCRIPTION: GREY

PROPOSED RESIDENTIAL DEVELOPMENT

## Dundas St. W.

NORTH & SOUTH ELEVATIONS

1:250 A402

TITLEBLOCK SIZE: 610 x 900