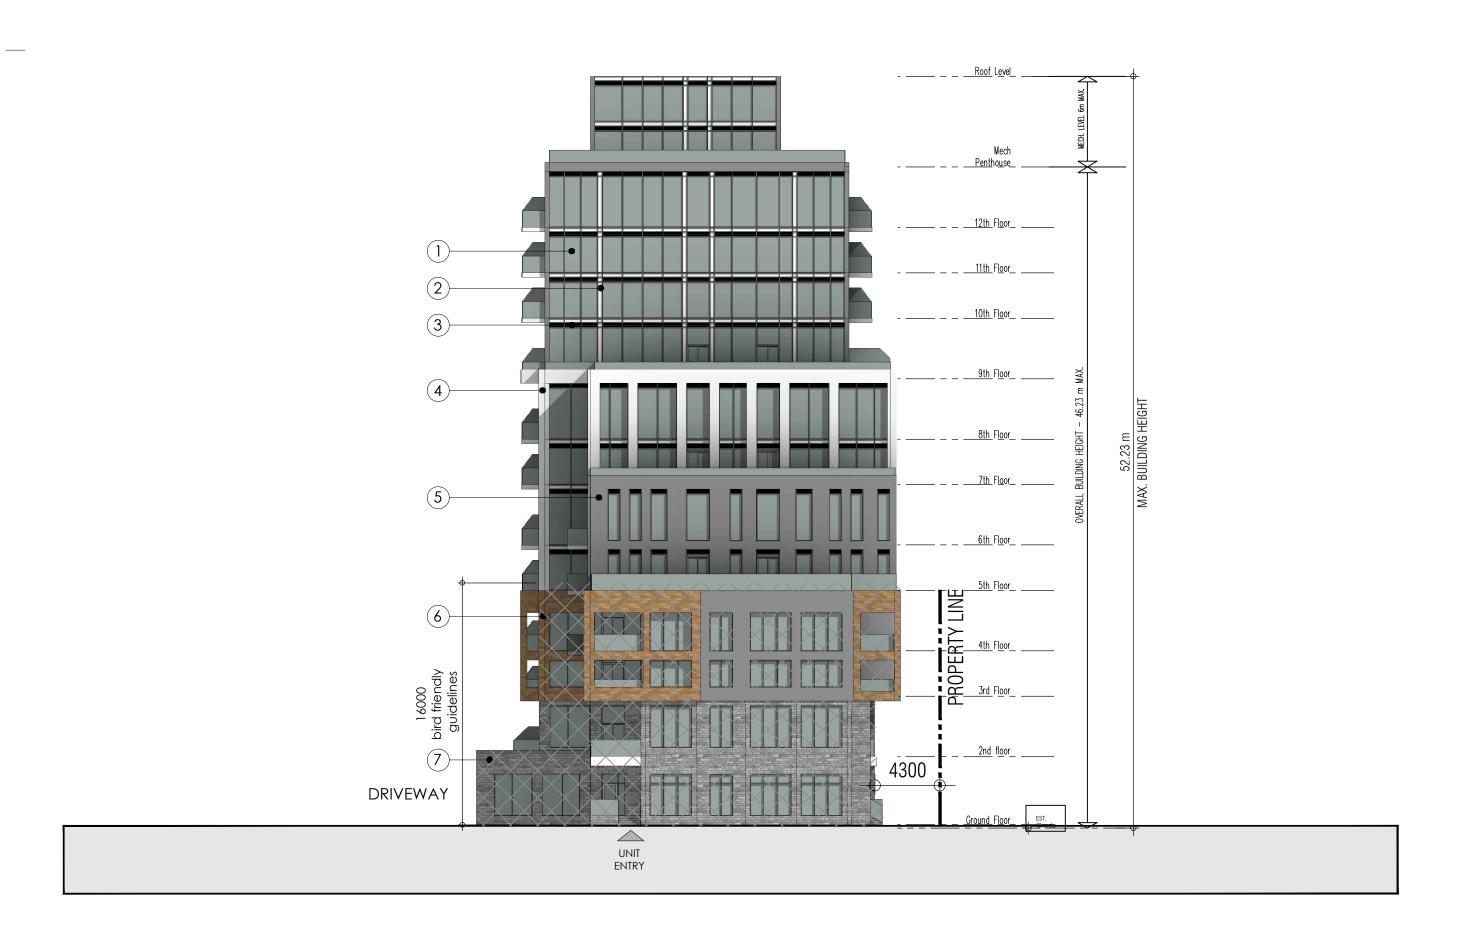

GLASS 1

MANUFACTURER:
DESCRIPTION: CLEAR VISION

SPANDREL PANEL MANUFACTURER: DESCRIPTION: WHITE

LOUVER

MANUFACTURER:
DESCRIPTION: CHARCOAL

METAL PANEL 1

MANUFACTURER:

DESCRIPTION: WHITE

METAL PANEL 2

MANUFACTURER:
DESCRIPTION: GREY

BRICK 1

MANUFACTURER:
DESCRIPTION: BROWN

7 BRICK 2
MANUFACTURER:
DESCRIPTION: GREY

PROPOSED RESIDENTIAL DEVELOPMENT

NORTH & SOUTH ELEVATIONS

1:250 A402

TITLEBLOCK SIZE: 610 x 900