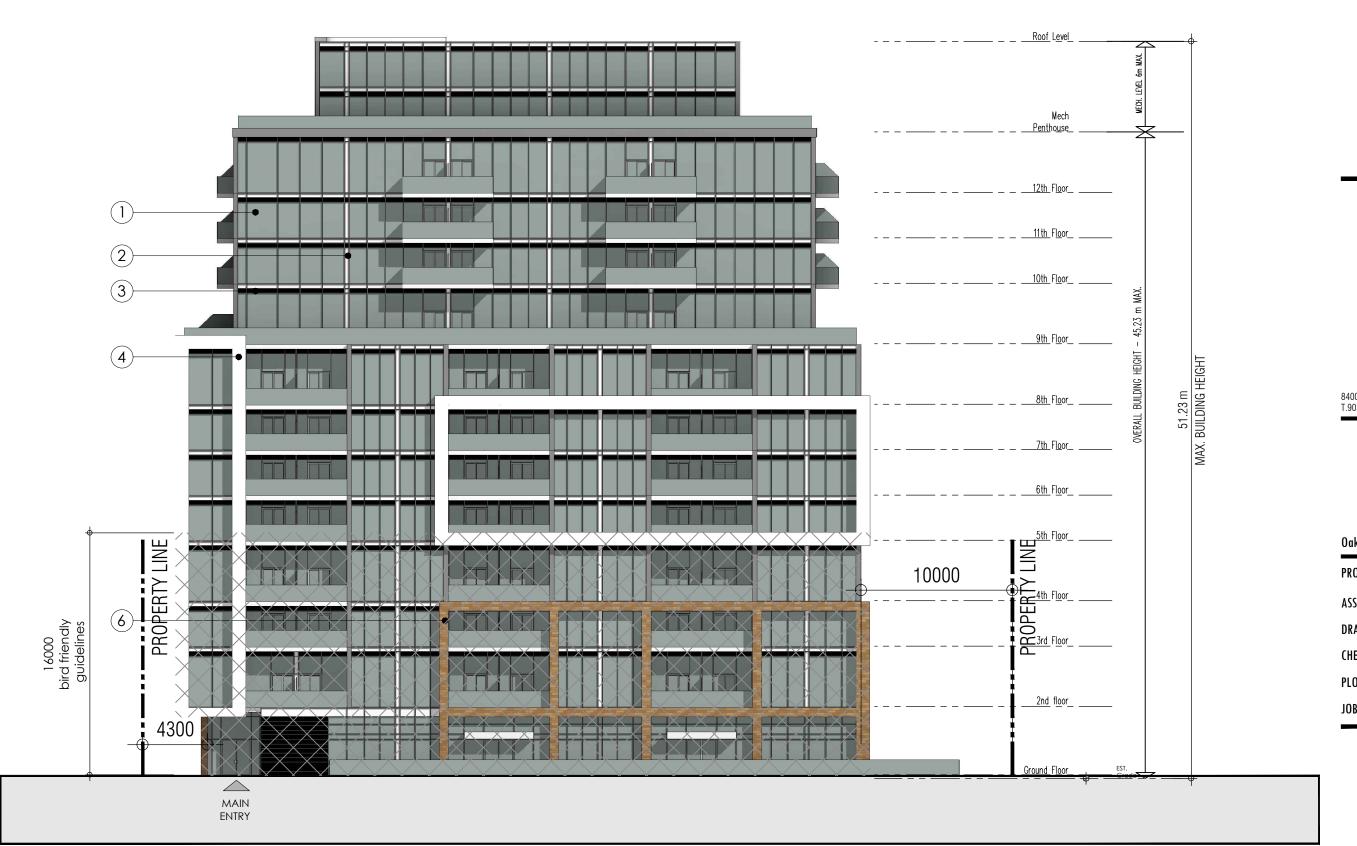

GLASS 1

MANUFACTURER:
DESCRIPTION: CLEAR VISION

SPANDREL PANEL MANUFACTURER: DESCRIPTION: WHITE

LOUVER

MANUFACTURER:
DESCRIPTION: CHARCOAL

METAL PANEL 1

MANUFACTURER:

DESCRIPTION: WHITE

METAL PANEL 2

MANUFACTURER:
DESCRIPTION: GREY

BRICK 1

MANUFACTURER:
DESCRIPTION: BROWN

7 BRICK 2
MANUFACTURER:
DESCRIPTION: GREY

PROPOSED RESIDENTIAL DEVELOPMENT

NORTH & SOUTH ELEVATIONS

1:250 A402

TITLEBLOCK SIZE: 610 x 900