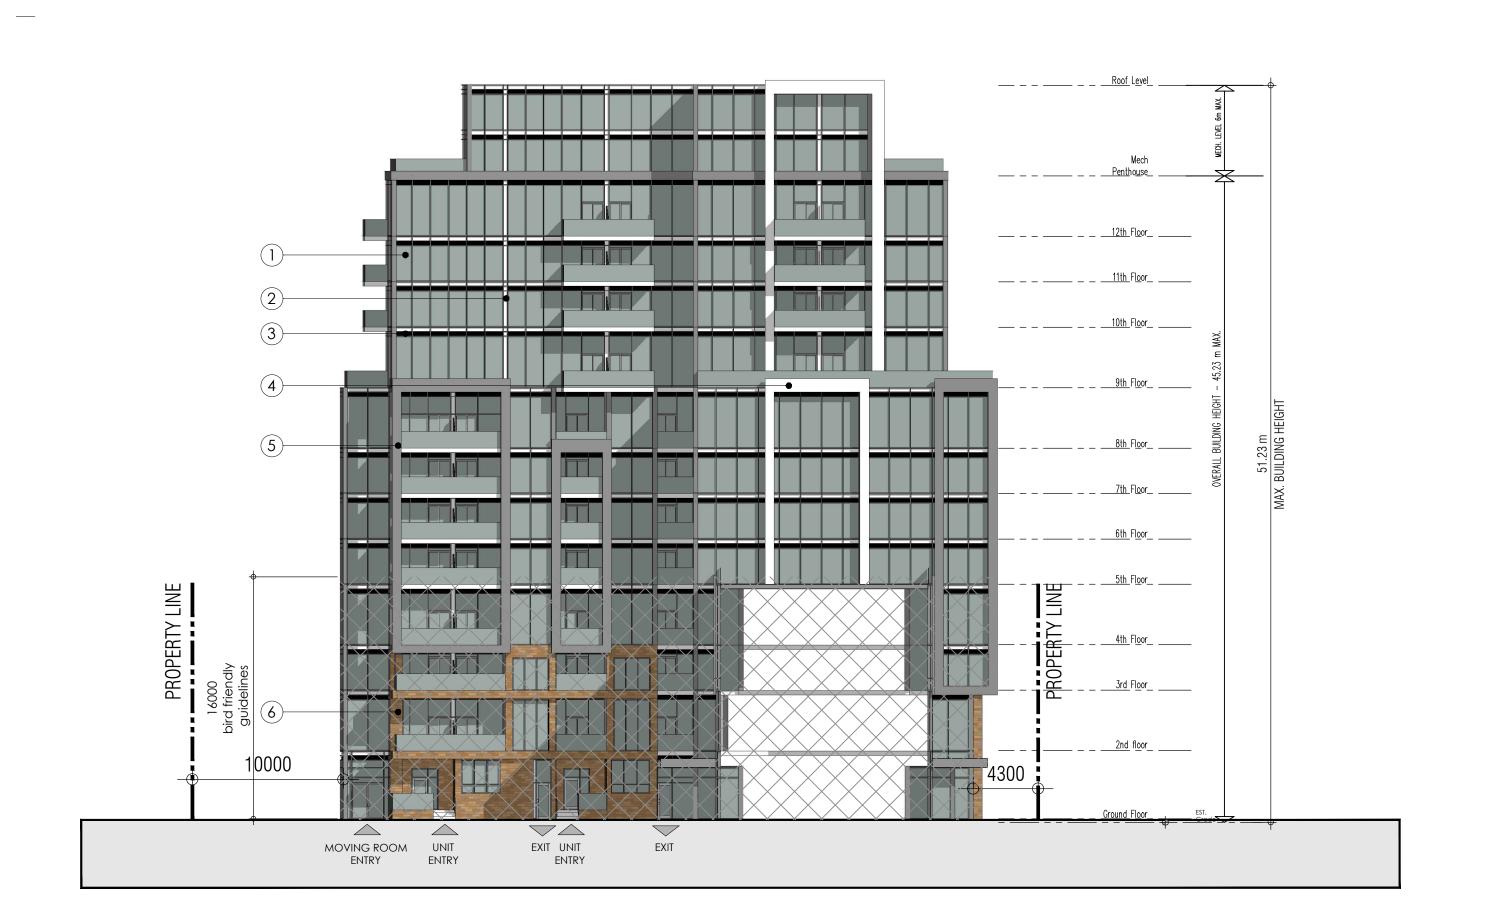

GLASS 1

MANUFACTURER:
DESCRIPTION: CLEAR VISION

SPANDREL PANEL MANUFACTURER: DESCRIPTION: WHITE

LOUVER

MANUFACTURER:
DESCRIPTION: CHARCOAL

METAL PANEL 1

MANUFACTURER:

DESCRIPTION: WHITE

METAL PANEL 2

MANUFACTURER:
DESCRIPTION: GREY

BRICK 1

MANUFACTURER:
DESCRIPTION: BROWN

7 BRICK 2
MANUFACTURER:
DESCRIPTION: GREY

PROPOSED RESIDENTIAL DEVELOPMENT

NORTH & SOUTH ELEVATIONS

1:250 A402

TITLEBLOCK SIZE: 610 x 900