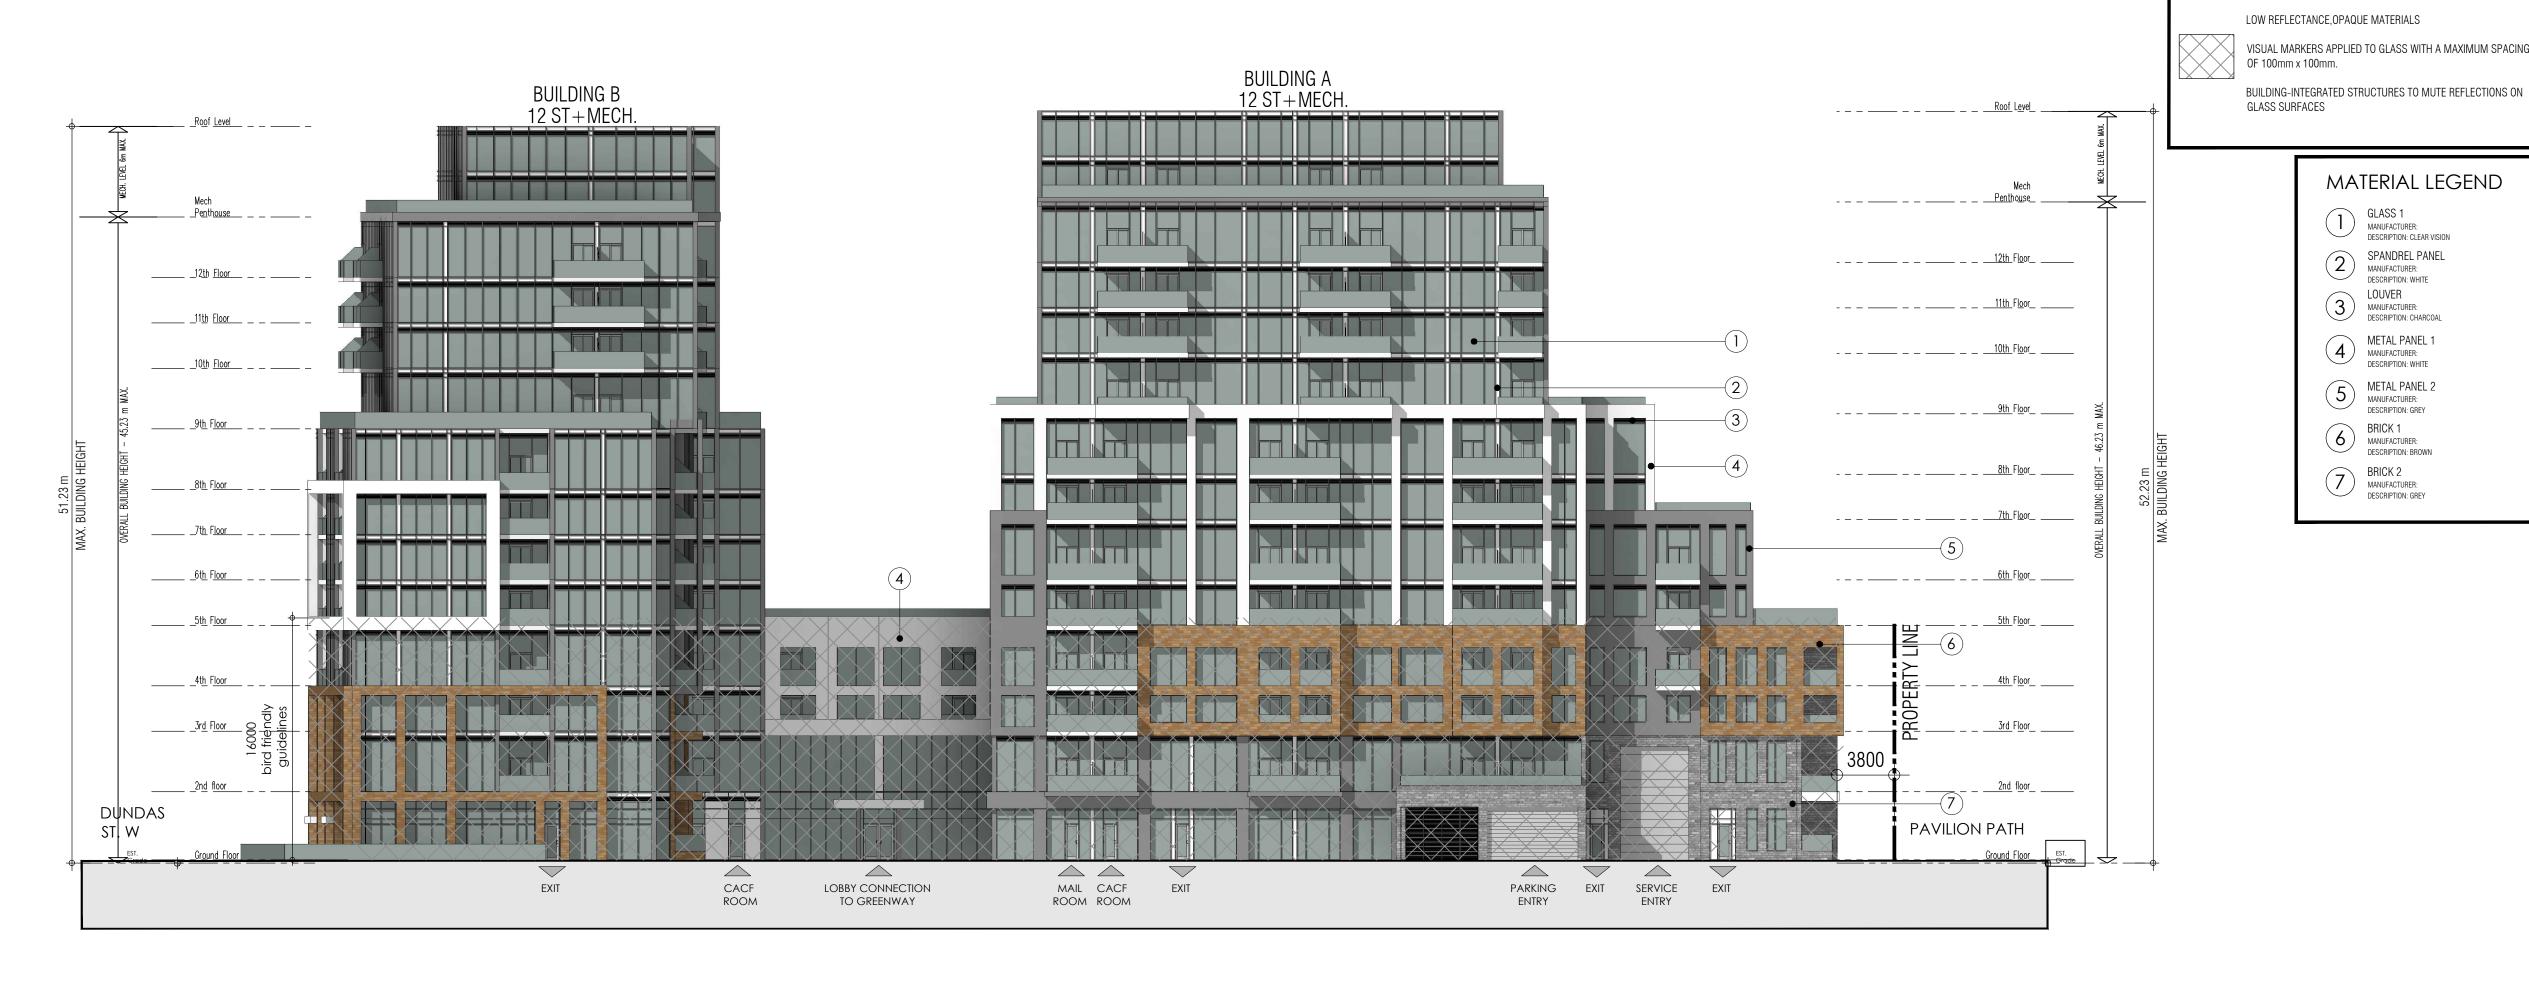

GLASS 1

MANUFACTURER:
DESCRIPTION: CLEAR VISION

SPANDREL PANEL MANUFACTURER: DESCRIPTION: WHITE

LOUVER

MANUFACTURER:
DESCRIPTION: CHARCOAL

METAL PANEL 1

MANUFACTURER:

DESCRIPTION: WHITE

METAL PANEL 2

MANUFACTURER:
DESCRIPTION: GREY

BRICK 1

MANUFACTURER:
DESCRIPTION: BROWN

7 BRICK 2
MANUFACTURER:
DESCRIPTION: GREY

PROPOSED RESIDENTIAL DEVELOPMENT

## Dundas St. W.

EAST & WEST **ELEVATIONS** 

> A401 1:250

West Elevation

TITLEBLOCK SIZE: 610 x 900

North Elevation (Building A)

North Elevation (Building B)

South Elevation (Building A)

South Elevation (Building B)