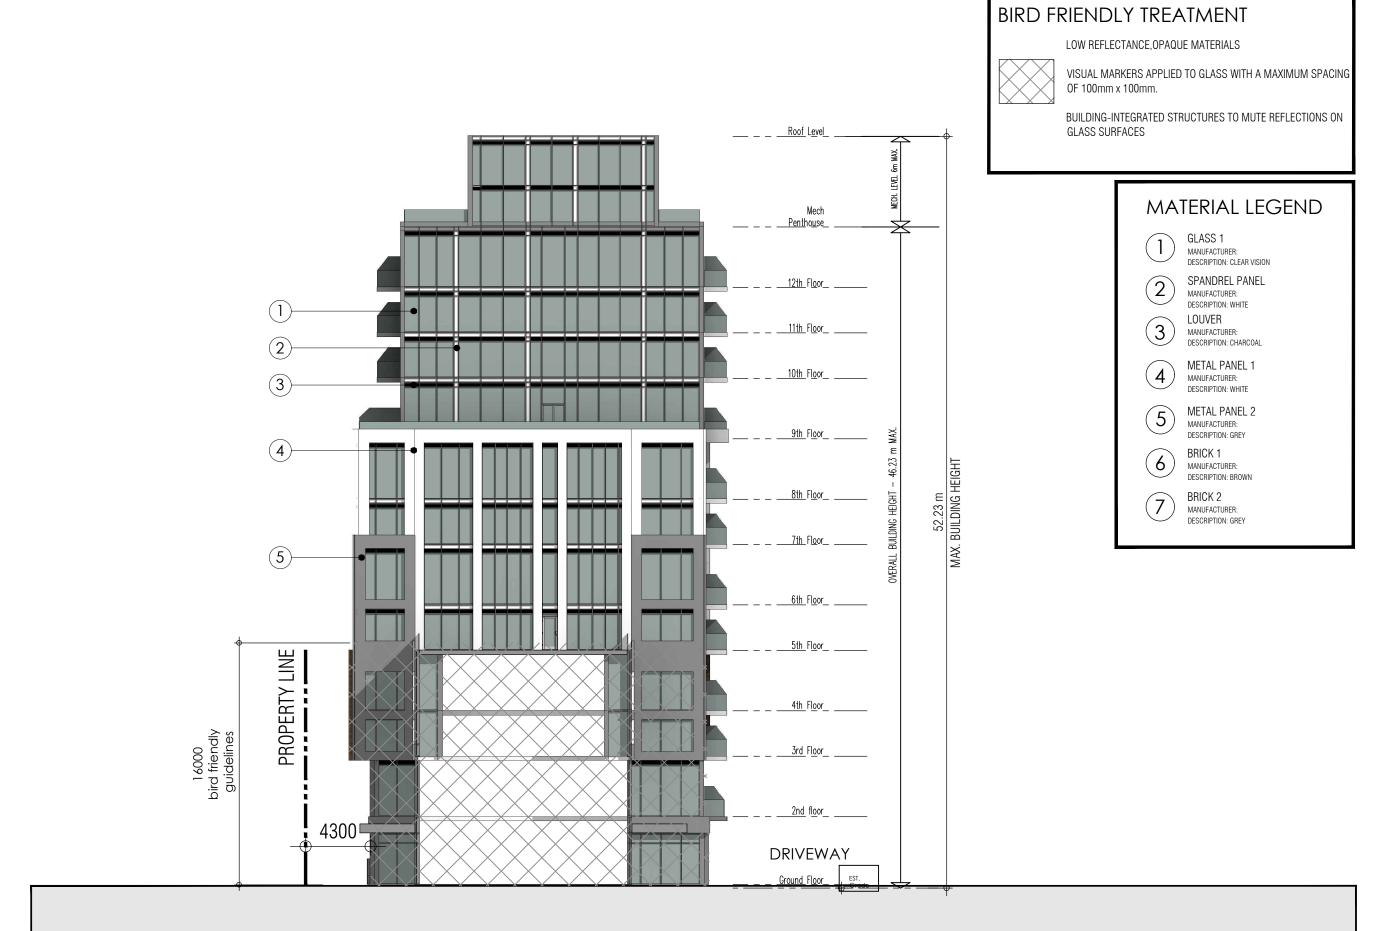

GLASS 1

MANUFACTURER:
DESCRIPTION: CLEAR VISION

SPANDREL PANEL MANUFACTURER: DESCRIPTION: WHITE

LOUVER

MANUFACTURER:
DESCRIPTION: CHARCOAL

METAL PANEL 1

MANUFACTURER:

DESCRIPTION: WHITE

METAL PANEL 2

MANUFACTURER:
DESCRIPTION: GREY

BRICK 1

MANUFACTURER:
DESCRIPTION: BROWN

7 BRICK 2
MANUFACTURER:
DESCRIPTION: GREY

PROPOSED RESIDENTIAL DEVELOPMENT

EAST & WEST **ELEVATIONS** 

> A401 1:250

West Elevation

TITLEBLOCK SIZE: 610 x 900

North Elevation (Building A)

North Elevation (Building B)

South Elevation (Building A)

South Elevation (Building B)