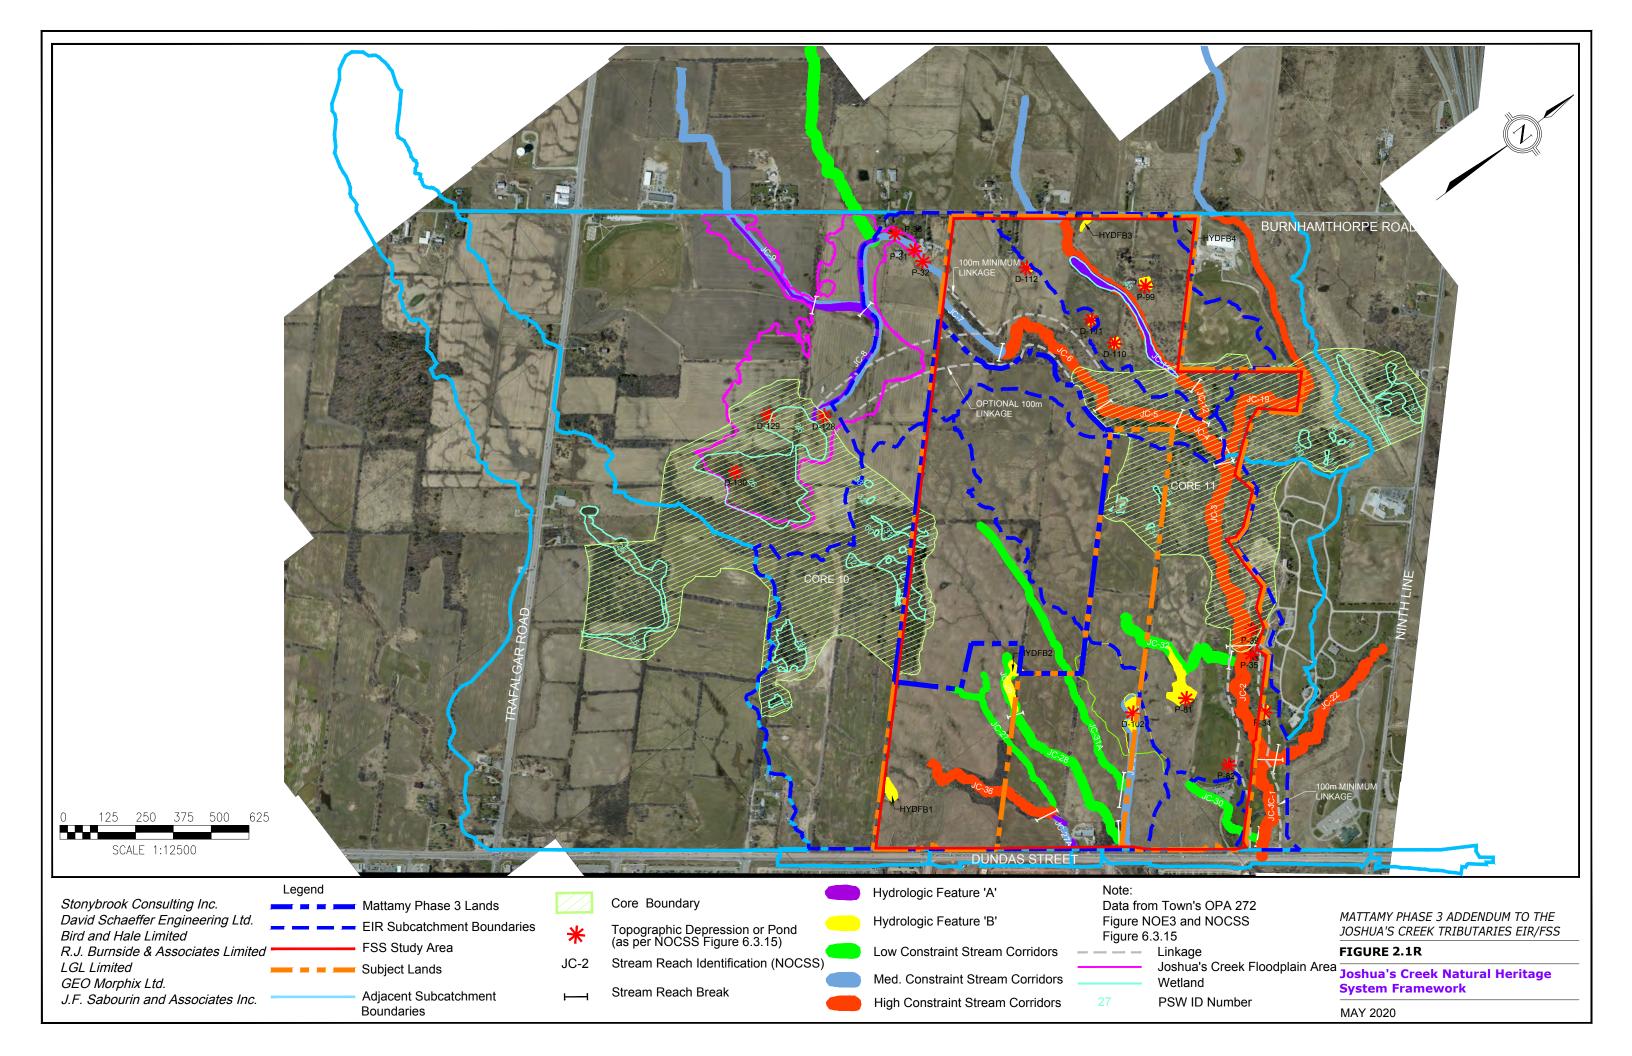

Mattamy Phase 3 Lands

EIR Subcatchment Boundaries

FSS Study Area
Subject Lands
Adjacent Subcatchment Boundaries

Core Boundary

MATTAMY PHASE 3 ADDENDUM TO THE JOSHUA'S CREEK TRIBUTARIES EIR/FSS

FIGURE 1.3R

**EIR Subcatchment Areas And FSS Study Area** 