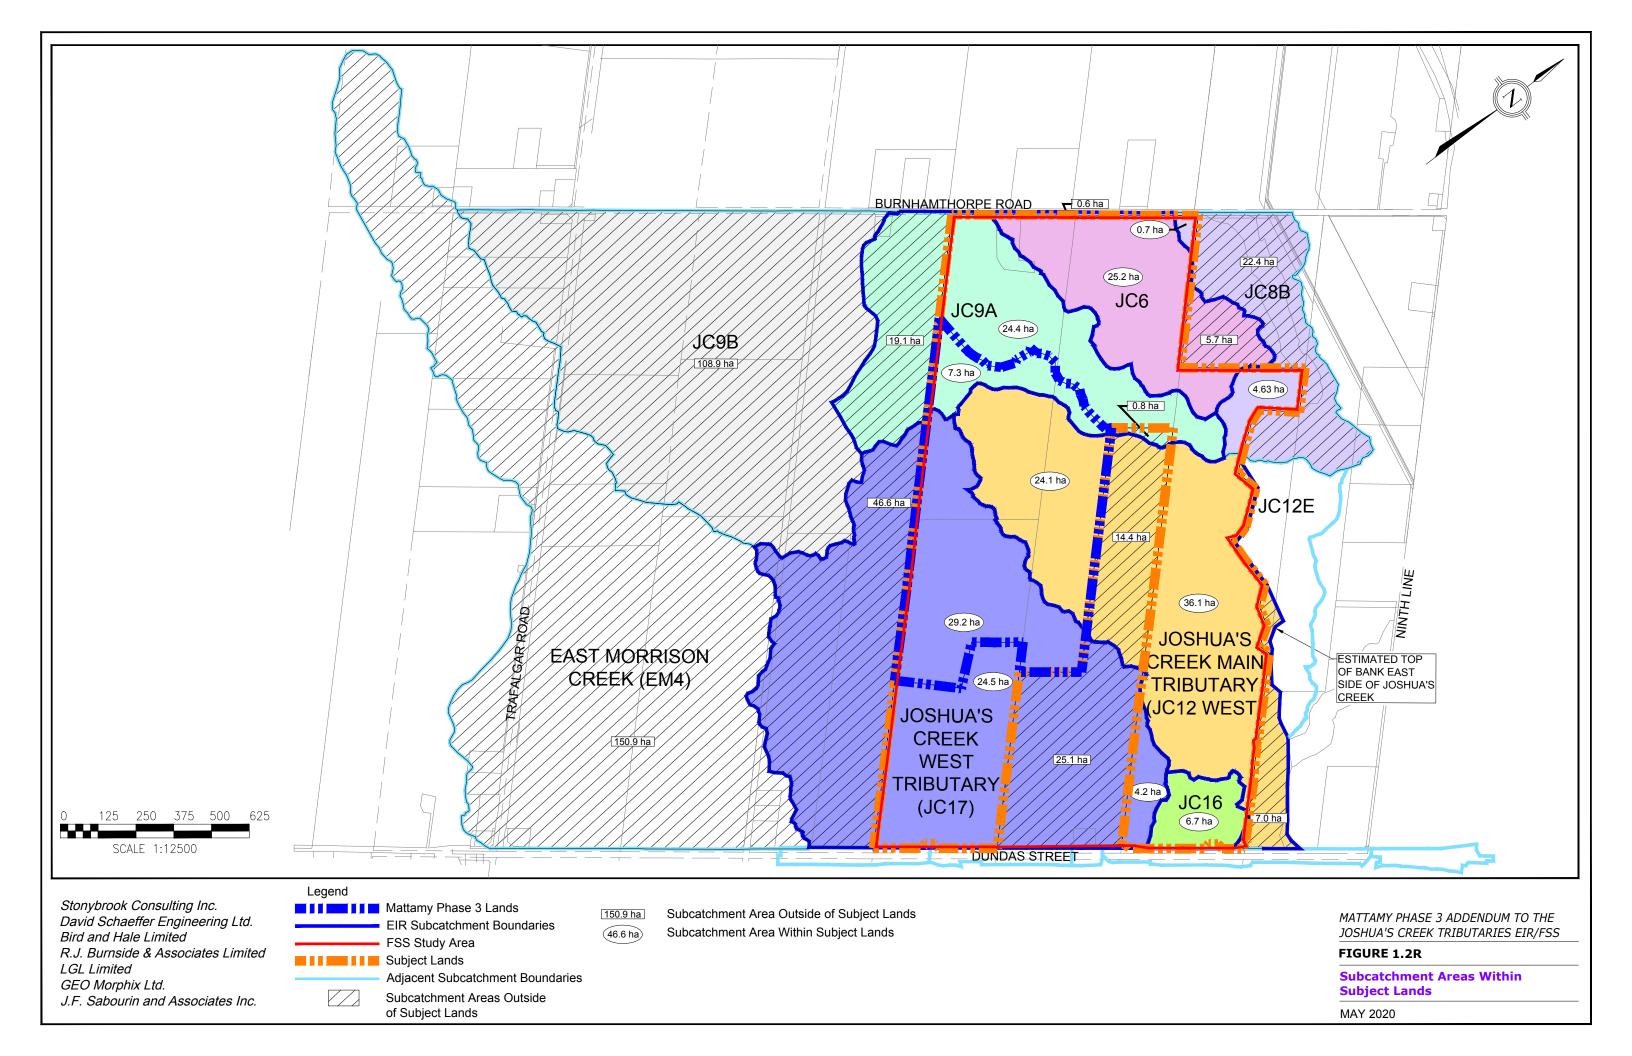

Mattamy Phase 3 Lands

EIR Subcatchment Boundaries

FSS Study Area
Subject Lands
Adjacent Subcatchment Boundaries

Core Boundary

MATTAMY PHASE 3 ADDENDUM TO THE JOSHUA'S CREEK TRIBUTARIES EIR/FSS

FIGURE 1.3R

**EIR Subcatchment Areas And FSS Study Area** 

MAY 2020