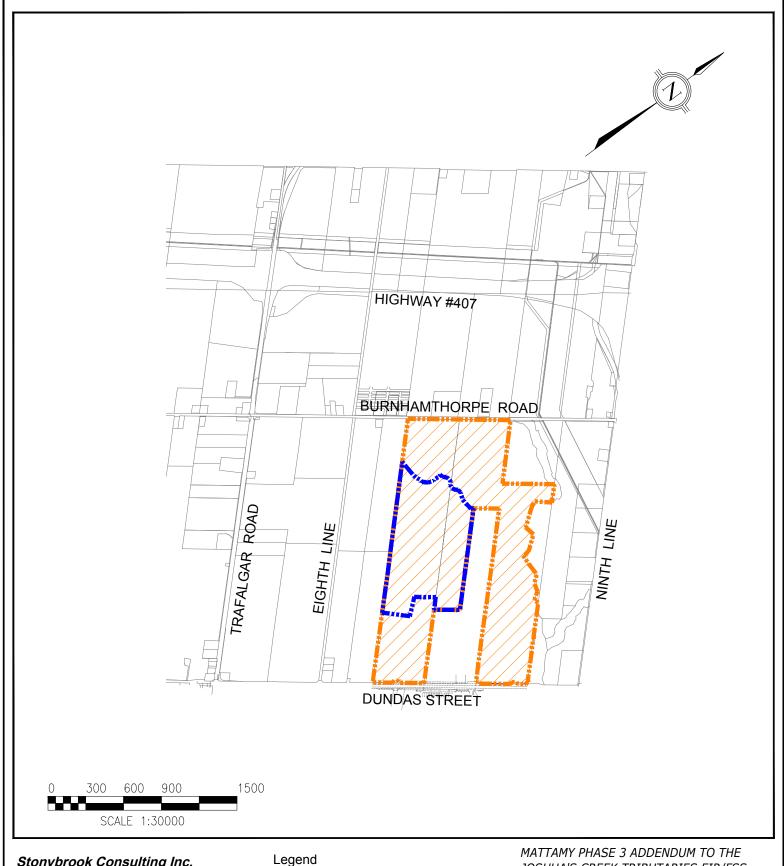

Stonybrook Consulting Inc. David Schaeffer Engineering Ltd. Bird and Hale Limited R.J. Burnside & Associates Limited LGL Limited GEO Morphix Ltd. J.F. Sabourin and Associates Inc.

Subject Lands Mattamy Phase 3 Lands JOSHUA'S CREEK TRIBUTARIES EIR/FSS

FIGURE 1.1R **LOCATION OF SUBJECT LANDS** 

MAY 2020

Stonybrook Consulting Inc.
David Schaeffer Engineering Ltd.
Bird and Hale Limited
R.J. Burnside & Associates Limited
LGL Limited
GEO Morphix Ltd.
J.F. Sabourin and Associates Inc.