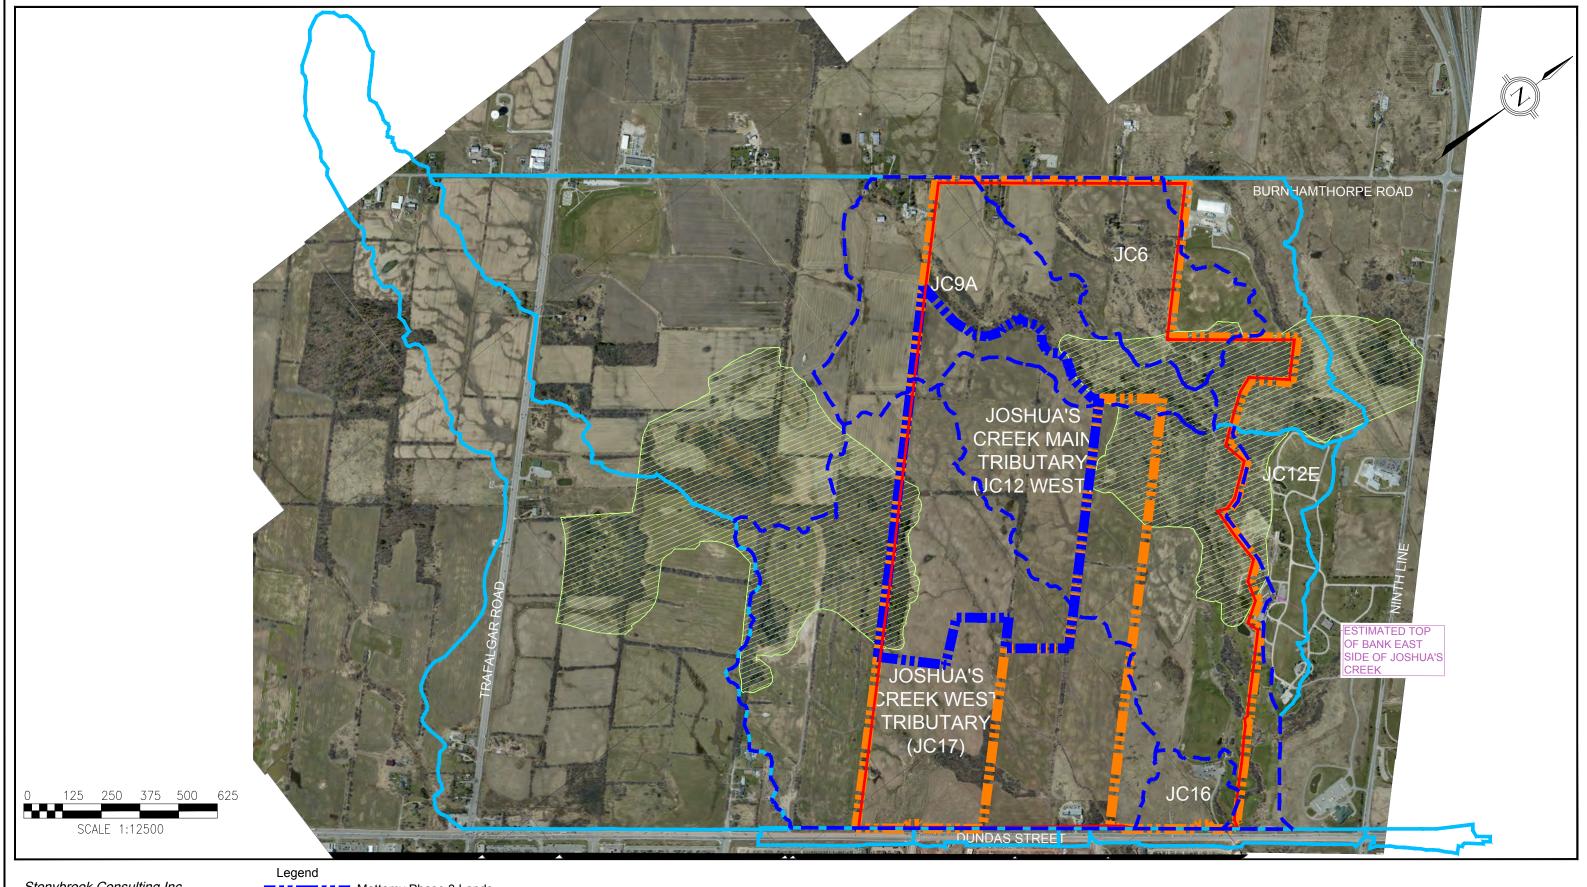

Mattamy Phase 3 Lands

EIR Subcatchment Boundaries

FSS Study Area
Subject Lands
Adjacent Subcatchment Boundaries

Core Boundary

MATTAMY PHASE 3 ADDENDUM TO THE JOSHUA'S CREEK TRIBUTARIES EIR/FSS

FIGURE 1.3R

**EIR Subcatchment Areas And FSS Study Area** 

MAY 2020