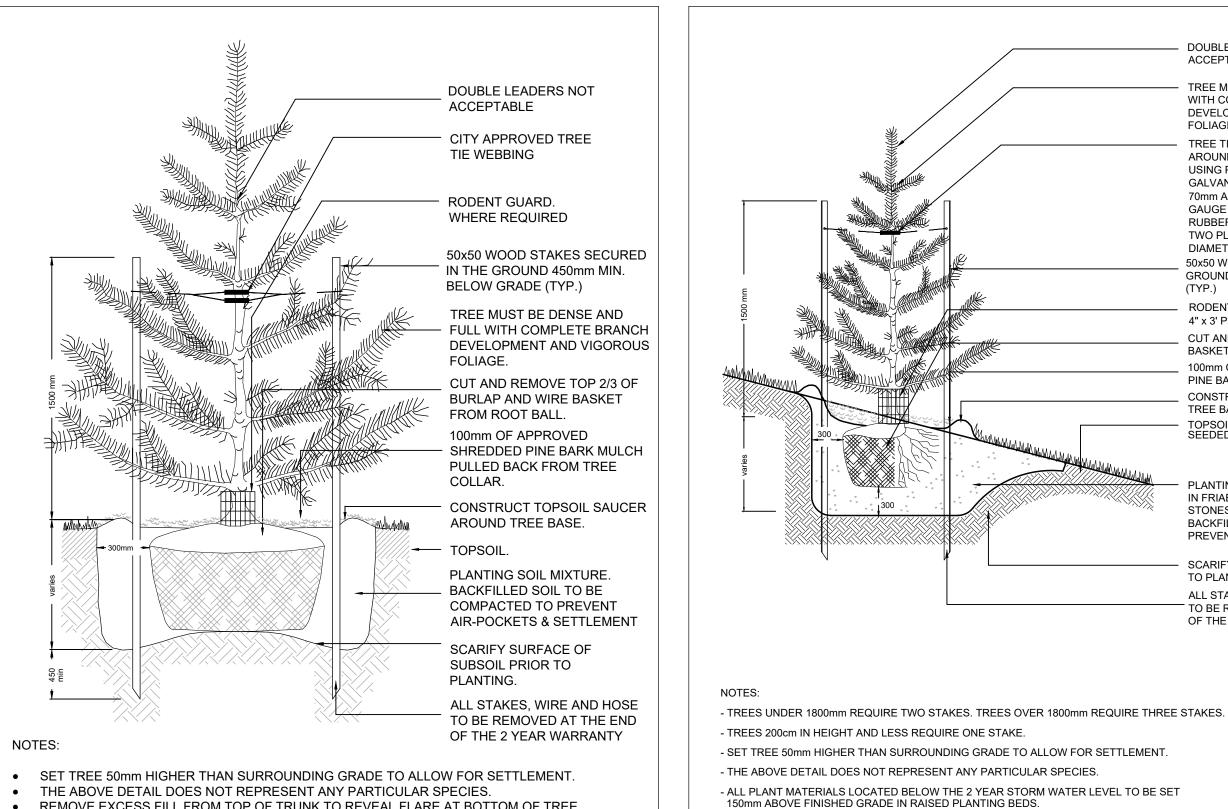

REMOVE EXCESS FILL FROM TOP OF TRUNK TO REVEAL FLARE AT BOTTOM OF TREE

N.T.S. CONIFEROUS TREE PLANTING

CONIFEROUS TREE PLANTING ON SLOPE

N.T.S. (2) DECIDUOUS TREE PLANTING ON SLOPE DECIDUOUS TREE PLANTING PRUNE TO PRESERVE THE NATURAL CHARACTER OF THE PLANT.

ROOTBALL TO BE SET SO THAT THE TRUNK FLARE IS EXACTLY AT THE EXISTING GRADE IN LOAMY

SOILS, AND UP TO 1/3rd ABOVE THE EXISTING GRADE IN CLAYEY OR POORLY DRAINED SOILS.

FINAL DEPTH OF PLANTING TO BE APPROVED BY THE CITY REPRESENTATIVE

- PLANTING METHOD ILLUSTRATED, SHALL APPLY EQUALLY TO BARE ROOT STOCK AND BALLED STOCK.

- SET SHRUBS 50 mm HIGHER THAN SURROUNDING GRADE TO ALLOW FOR SETTLEMENT.

- SHRUBS PLANTED IN GROUPS SHALL BE SET IN CONTINUOUS BEDS.

- THE ABOVE DETAIL DOES NOT REPRESENT ANY PARTICULAR SPECIES.

ADJACENT SURFACE (VARIES - REFER TO LAYOUT PLAN) POURED IN PLACE CONCRETE CURB PLANTING MIX AS DETAILED 250mm MIN DEPTH GRANULAR 'A' - COMPACTED SUBGRADE