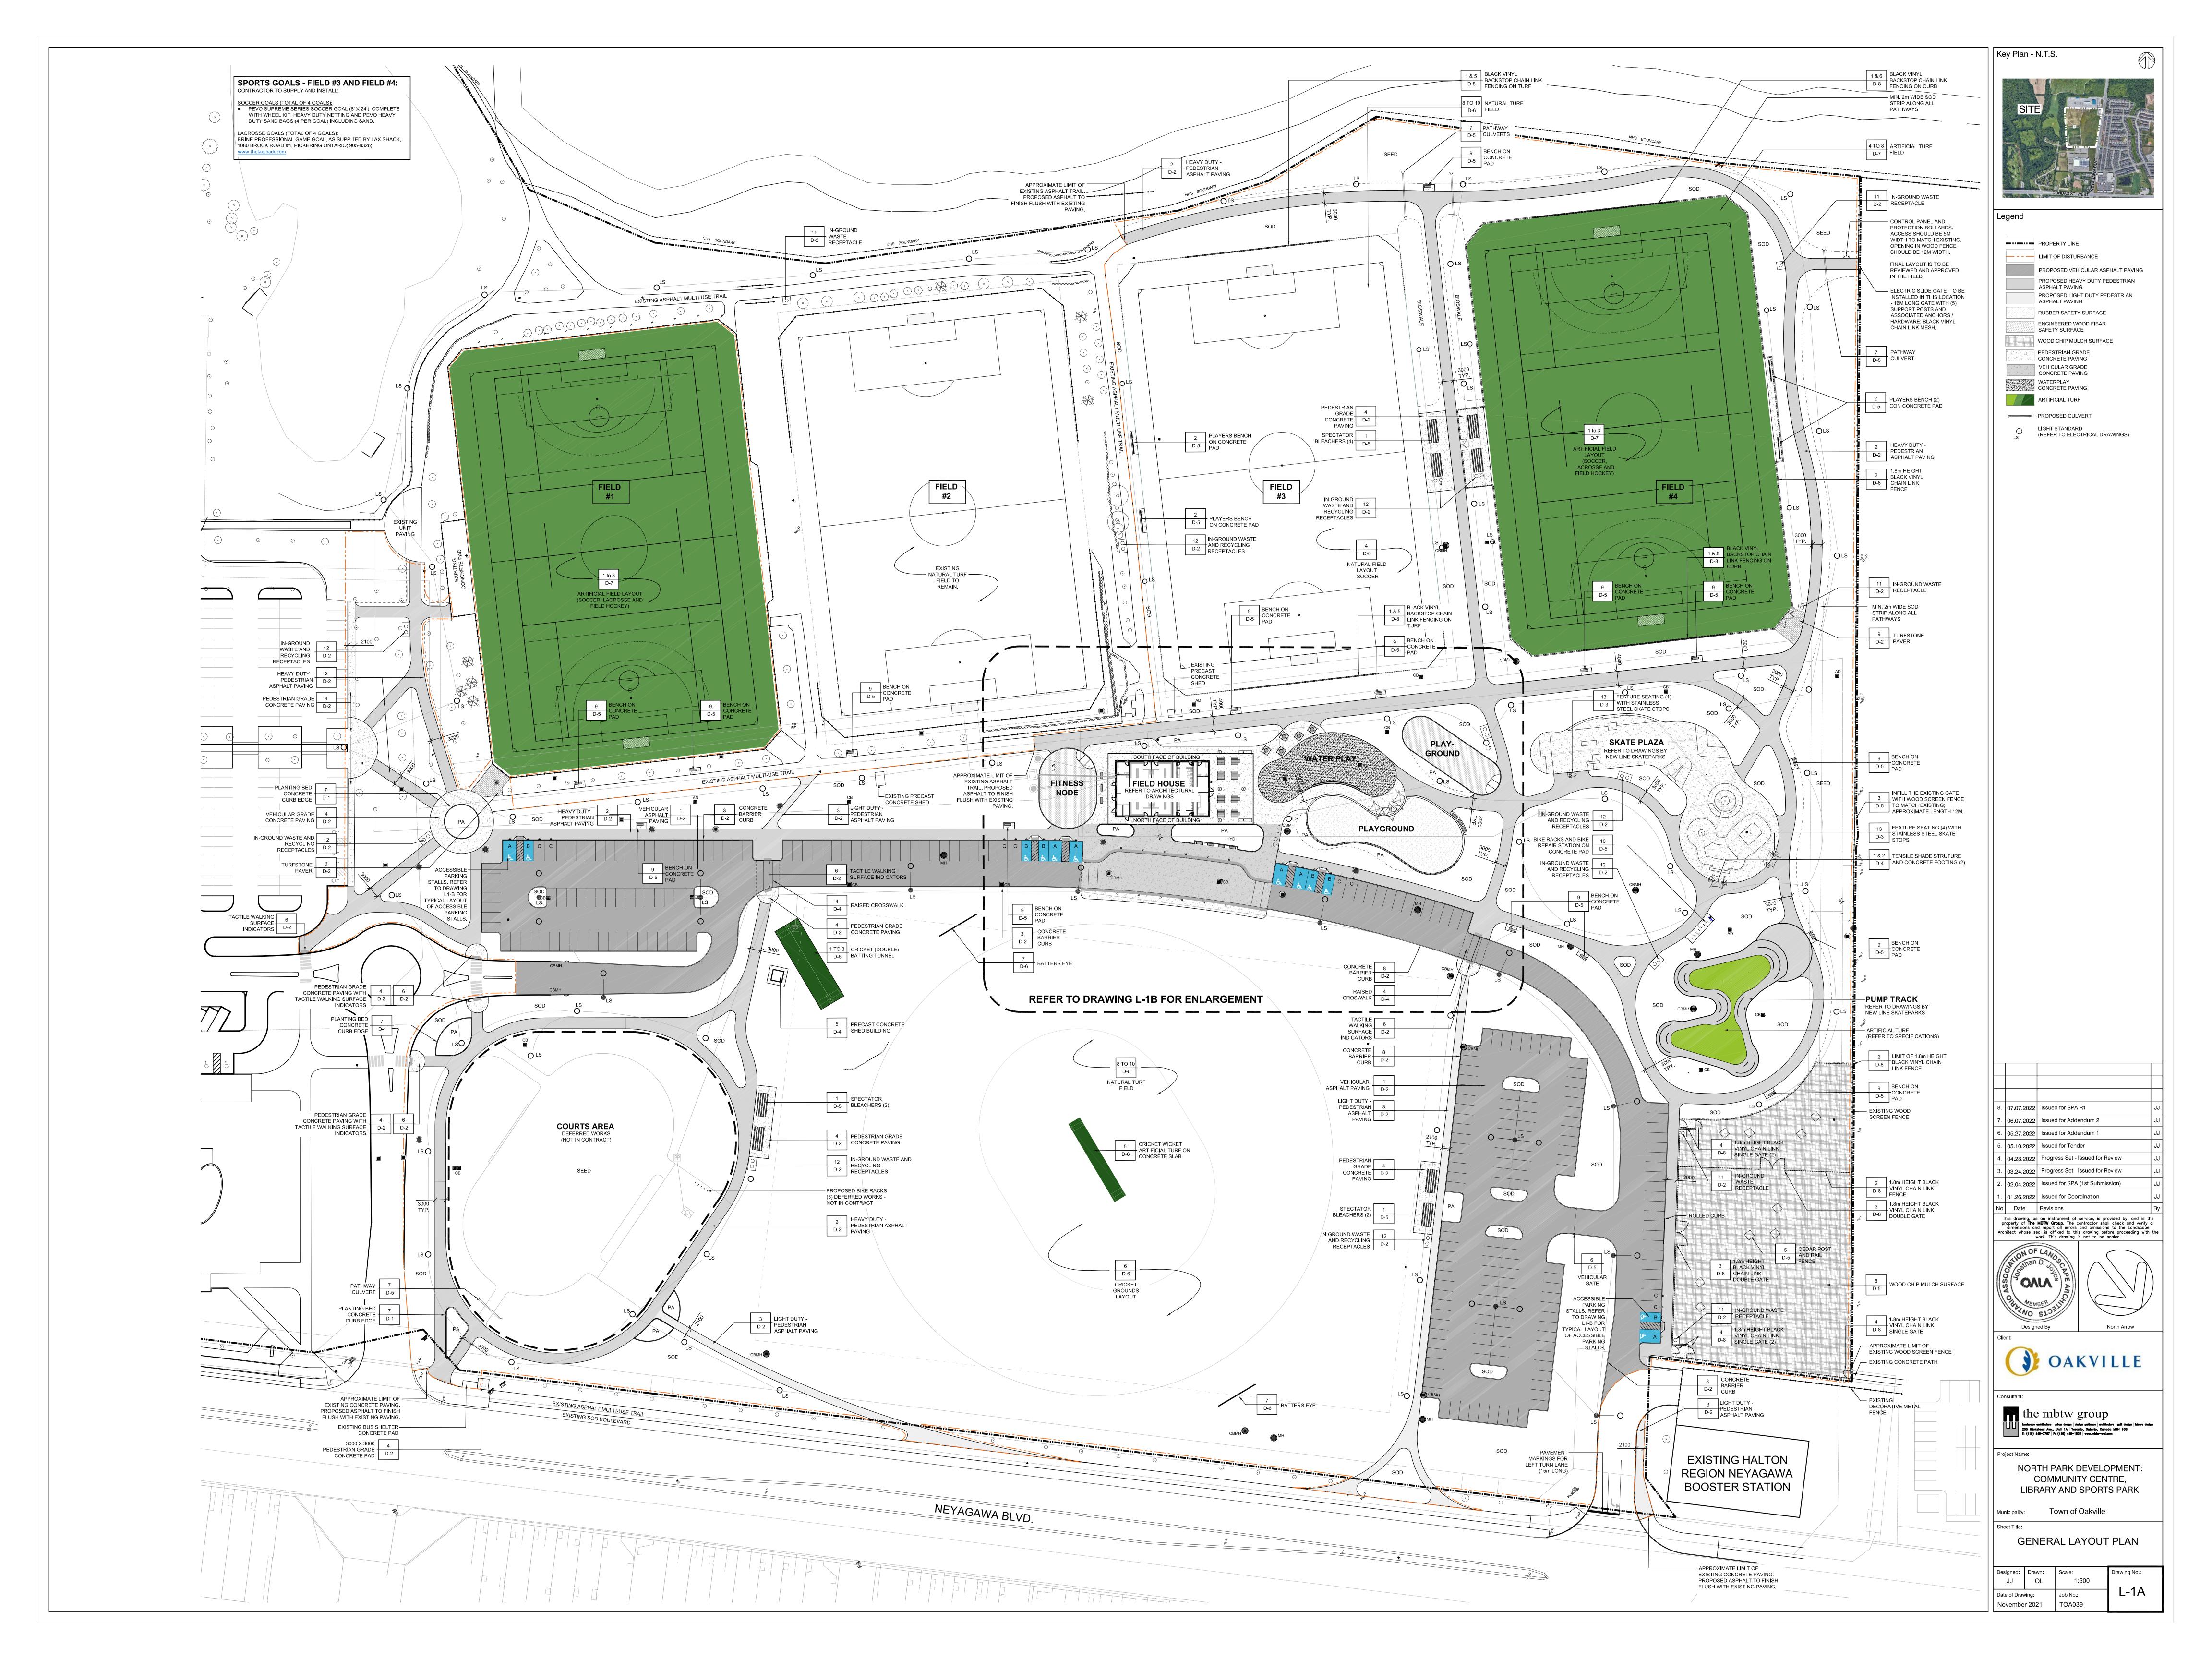

| Key  | Botanical Name                                   | Common Name                      | Cal. | Ht.    | Spr.     | Cond.       | Remarks          | Tota |
|------|--------------------------------------------------|----------------------------------|------|--------|----------|-------------|------------------|------|
|      | Deciduous Trees                                  |                                  |      |        |          |             |                  |      |
| Afj  | Acer x freemanii 'Jeffersred'                    | Freeman Maple 'Autumn Red'       | 60mm |        |          | BB          | Uniform Specimen | 23   |
| As   | Acer saccharum                                   | Sugar Maple                      | 60mm |        |          | BB          | Uniform Specimen | 37   |
| Asc  | Acer saccharinum                                 | Silver Maple                     | 60mm |        |          | BB          | Uniform Specimen | 23   |
| Al   | Amelanchier laevis Spring Flurry ('JFS-ARB)      | Spring Flurry Serviceberry       | 50mm |        |          | WB          | Uniform Specimen | 9    |
| Cc   | Cercis canadensis                                | Eastern Redbud                   | 45mm |        |          | WB          | Tree Form        | 12   |
| Ck   | Cladrastis kentukea                              | Yellowwood                       |      |        |          | WB          | Tree Form        | 5    |
|      |                                                  |                                  | 50mm |        |          |             |                  |      |
| Со   | Celtis occidentalis                              | Common Hackberry                 | 60mm |        |          | BB          | Uniform Specimen | 30   |
| Gts  | Gleditsia triacanthos var. inermis 'Shademaster' | Shademaster Honeylocust          | 60mm |        |          | BB          | Uniform Specimen | 25   |
| Hid  | Hamamelis x intermedia 'Diane'                   | Witch Hazel 'Diane'              |      | 100cm  |          | BB          | Uniform Specimen | 3    |
| Lt   | Liriodendron tulipifera                          | Tulip Tree                       | 60mm |        |          | BB          | Uniform Specimen | 38   |
| Ov   | Ostrya virginiana                                | Hop—hornbeam (Ironwood)          | 60mm |        |          | WB          | Uniform Specimen | 6    |
| Pam  | Platanus x acerifolia 'Morton Euclid'            | Ovation London Planetree         | 60mm |        |          | BB          | Uniform Specimen | 8    |
| Pt   | Populous tremuloides                             | Trembling Aspen                  | 60mm |        |          | BB          | Uniform Specimen | 27   |
| Рс   | Pyrus calleryana 'Chanticleer'                   | Chanticleer Ornamental Pear      | 60mm |        |          | BB          | Uniform Specimen | 15   |
| Qmb  | Quercus macrocarpa                               | Bur Oak                          | 60mm |        |          | BB          | Uniform Specimen | 44   |
| Qmc  | Quercus muehlenbergii                            | Chinquapin Oak                   | 60mm |        |          | BB          | Uniform Specimen | 18   |
| Qr   | Quercus rubra                                    | Red Oak                          | 60mm |        |          | BB          | Uniform Specimen | 42   |
| Ta   | Tilia americana                                  | American Basswood                | 60mm |        |          | BB          | Uniform Specimen | 16   |
| Тс   | Tilia cordata                                    | Little Leaf Linden               | 60mm |        |          | BB          | Uniform Specimen | 19   |
| Uav  | Ulmus americana 'Valley Forge'                   | Valley Forge Elm                 | 60mm |        |          | BB          | Uniform Specimen | 22   |
|      | Coniferous Trees                                 |                                  |      |        |          |             |                  |      |
| Pg   | Picea glauca                                     | White Spruce                     |      | 200cm  |          | WB          | Uniform Specimen | 44   |
| Po   | Picea omorika                                    | Serbian Spruce                   |      | 200cm  |          | WB          | Uniform Specimen | 3    |
| Ps   | Pinus Strobus                                    | White Pine                       |      | 200cm  |          | WB          | Uniform Specimen | 58   |
|      | Shrubs                                           |                                  |      |        |          |             |                  |      |
| csk  | Cornus sericea 'Kelseyi'                         | Kelsey Red Osier Dogwood         |      | 40cm   |          | 2 gal pot   | 300mm O.C.       | 380  |
| ilvg | llex verticilata Little Goblin Guy ('NCIV3')     | Little Goblin Guy Winterberry    |      | 60cm   |          | 2 gal pot   | 500mm O.C.       | 26   |
| ilvo | llex verticilata Little Goblin Orange ('NCIV2')  | Little Goblin Orange Winterberry |      | 60cm   |          | 2 gal pot   | 500mm O.C.       | 134  |
| rb   | Rosa blanda                                      | Smooth rose                      |      | 60cm   |          | 3 gal pot   | 1500mm O.C.      | 60   |
| rr   | Rosa rugosa 'Nearly Wild'                        | Nearly Wild Rose                 |      | 60cm   |          | 3 gal pot   | 750mm 0.C.       | 30   |
| ro   | Rubus odoratus                                   | Purple—flowering Raspberry       |      | 60cm   |          | 2 gal pot   | 1000mm O.C.      | 75   |
| 10   | Nubus odoratus                                   | Fulple—Howering Ruspberry        |      | OOCIII |          | 2 gai pot   | 1000111111 0.0.  | 75   |
| ain  | Perennials and Grasses Asclepias incarnata       | Swamp Milkweed                   |      |        |          | 1 Itr pot   | 300mm 0.C.       | 140  |
| acv  | Astilbe chinensis 'Vision in White'              | False Spirea                     |      |        |          | 1 gal pot   | 250mm 0.C.       | 190  |
| CV#1 | Carex vulpinoidea                                | Fox Sedge                        |      |        |          | 1 gal pot   | 300mm O.C.       | 200  |
| cvu  | Echinacea x 'Delicious Candy'                    | +                                |      |        |          | <del></del> | 250mm 0.C.       | 323  |
| ecc  | •                                                | Delicious Candy Coneflower       |      |        |          | 1 gal pot   |                  |      |
| em   | Eupatorium maculatm                              | Joe Pye Weed                     |      |        |          | 1 gal pot   | 300mm 0.C.       | 176  |
| eup  | Eupatorium perfoliatum                           | Common Boneset                   |      |        |          | 1 gal pot   | 300mm 0.C.       | 40   |
| hma  | Hakonechloa macra 'All Gold'                     | Japanese Forest Grass            |      |        |          | 1 gal pot   | 300mm 0.C.       | 150  |
| hso  | Hemerocallis 'Stella D'Oro'                      | Stella D'Oro Daylilly            | -    |        |          | 1 gal pot   | 300mm O.C.       | 210  |
| had  | Hosta 'Abiqua Drinking Gourd'                    | Drinking Gourd Hosta             |      |        |          | 1 gal pot   | 600mm O.C.       | 135  |
| irv  | Iris versicolor                                  | Blue Flag Iris                   |      |        |          | 1 gal pot   | 300mm O.C.       | 140  |
| mf   | Monarda fistulosa                                | Wild Bergamot                    |      |        |          | 1 gal pot   | 300mm O.C.       | 140  |
| pah  | Pennisetum alopecuroides 'Hameln'                | Dwarf Fountain Grass             |      |        |          | 1 gal pot   | 200mm O.C.       | 450  |
| pat  | Perovskia atriplicifolia Lacey Blue ('Lisslit')  | Lacey Blue Sage                  |      |        |          | 1 gal pot   | 300mm 0.C.       | 140  |
| rh   | Rudbeckia hirta                                  | Black-eyed Susan                 |      |        |          | 1 gal pot   | 300mm O.C.       | 290  |
| sn   | Salvia nemorosa Blue Queen                       | Blue Queen Meadow Sage           |      |        |          | 1 gal pot   | 300mm O.C.       | 140  |
|      | Verbena hastata                                  | Blue vervain                     | 1    |        | <u> </u> | 1 gal pot   | 200mm O.C.       | 110  |

| Common Name             | Botanical Name               | Percentage of Mix (%) |
|-------------------------|------------------------------|-----------------------|
| Black Eyed Susan        | Rudbeckia hirta              | 15                    |
| Big Bluestem            | Andropogon gerardii          | 30                    |
| Blue Wood Aster         | Symphyotrichum cordifolius   | 1                     |
| Canada Goldenrod        | Solidago canadensis          | 2                     |
| Canada Anemone          | Anemone canadensis           | 1                     |
| Common Milkweed         | Asclepias syriaca            | 5                     |
| Evening Primrose        | Oenethera biennis            | 2                     |
| Grass Leaved Goldenrod  | Euthamia graminifolia        | 1                     |
| Little Bluestem         | Schizachyrium scoparium      | 20                    |
| Meadow/Open Field Sedge | Carex granularis             | 12                    |
| New England Aster       | Symphyotrichum novae-angliae | 1                     |
| Virgins Bower           | Clematis virginiana          | 5                     |
| Wild Bergamot           | Monarda fistulosa            | 5                     |

| Common Name             | Botanical Name          | Percentage of Mix (%) |
|-------------------------|-------------------------|-----------------------|
| Canada Wild Rye         | Elymus canadensis       | 25                    |
| Annual Oats             | Avena sativa            | 25                    |
| Creeping Bent Grass     | Agrostis stolonifera    | 25                    |
| Little Bluestem         | Schizachyrium scoparuim | 20                    |
| Meadow/Open Field Sedge | Carex granularis        | 5                     |

| Cor                 | nservation Halton Nurse C | rop Mix               |
|---------------------|---------------------------|-----------------------|
| Common Name         | Botanical Name            | Percentage of Mix (%) |
| Canada Wild Rye     | Elymus canadensis         | 35                    |
| Annual Oats         | Avena sativa              | 25                    |
| Creeping Bent Grass | Agrostis stolonifera      | 20                    |
|                     |                           |                       |