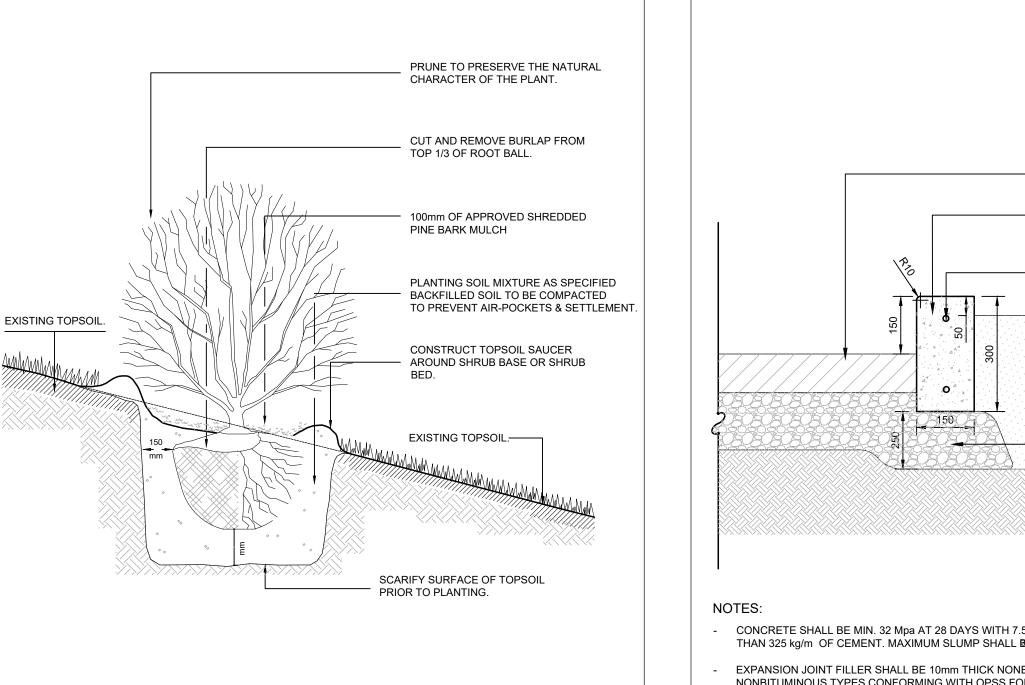

REMOVE EXCESS FILL FROM TOP OF TRUNK TO REVEAL FLARE AT BOTTOM OF TREE

N.T.S. CONIFEROUS TREE PLANTING

CONIFEROUS TREE PLANTING ON SLOPE

N.T.S. (2) DECIDUOUS TREE PLANTING ON SLOPE DECIDUOUS TREE PLANTING PRUNE TO PRESERVE THE NATURAL CHARACTER OF THE PLANT.

ROOTBALL TO BE SET SO THAT THE TRUNK FLARE IS EXACTLY AT THE EXISTING GRADE IN LOAMY

SOILS, AND UP TO 1/3rd ABOVE THE EXISTING GRADE IN CLAYEY OR POORLY DRAINED SOILS.

FINAL DEPTH OF PLANTING TO BE APPROVED BY THE CITY REPRESENTATIVE

- PLANTING METHOD ILLUSTRATED, SHALL APPLY EQUALLY TO BARE ROOT STOCK AND BALLED STOCK.

- SET SHRUBS 50 mm HIGHER THAN SURROUNDING GRADE TO ALLOW FOR SETTLEMENT.

- SHRUBS PLANTED IN GROUPS SHALL BE SET IN CONTINUOUS BEDS.

- THE ABOVE DETAIL DOES NOT REPRESENT ANY PARTICULAR SPECIES.

ADJACENT SURFACE (VARIES - REFER TO LAYOUT PLAN) POURED IN PLACE CONCRETE CURB PLANTING MIX AS DETAILED 250mm MIN DEPTH GRANULAR 'A' - COMPACTED SUBGRADE

CONCRETE SHALL BE MIN. 32 Mpa AT 28 DAYS WITH 7.5% +/- 1.5% PURPOSELY ENTRAINED AIR AND NOT LESS THAN 325 kg/m OF CEMENT. MAXIMUM SLUMP SHALL BE 50mm. CLASS C-2 EXPANSION JOINT FILLER SHALL BE 10mm THICK NONEXTRUDING AND RESILIENT BITUMINOUS OR NONBITUMINOUS TYPES CONFORMING WITH OPSS FORM 1308 AND AS APPROVED BY THE OPSS MAX. SPACING SHALL BE 16.0 m. SAW CUT CONTROL JOINTS @ 4.0m O.C. EXPANSION JOINT TO BE PLACED AGAINST ALL RIGID STRUCTURES

GRANULAR "A" TO CONFORM WITH OPSS FORM 1010. SUBGRADE AND GRANULAR COMPACTION TO CONFORM WITH OPSS FORM 501.

6 SHRUB PLANTING ON SLOPE

- 1. ALL PLANTING TO MEET HORTICULTURAL STANDARDS OF CANADIAN NURSERY TRADE ASSOCIATION, GUIDE SPECIFICATION FOR NURSERY STOCK,LATEST EDITION. ALL PLANT MATERIAL TO BE No. 1 GRADE.
- TOPSOIL: SHALL BE FERTILE, FRIABLE, NATURAL LOAM CONTAINING 4% MINIMUM ORGANIC MATTER FOR CLAY LOAMS AND 2% MINIMUM ORGANIC MATTER FOR SANDY LOAMS. ACIDITY RANGE SHALL BE FROM 6.0 pH TO 7.5 pH AND SHALL BE CAPABLE OF SUSTAINING VIGOROUS PLANT GROWTH. IT SHALL BE FREE OF ANY ADMIXTURE OF SUBSOIL, CLAY LUMPS, STONES AND ROOTS OVER 50 mm DIAMETER AND ANY OTHER EXTRANEOUS MATTER AND SHALL BE REASONABLY FREE OF WEEDS AND SEEDS. APPLY TOPSOIL EVENLY OVER THE SITE TO A DEPTH OF 450MM AND TO 1.0M BELOW THE PERMANENT WATER LEVEL TO A DEPTH OF 300MM.
- PEAT MOSS: SHALL BE PARTIALLY DECOMPOSED FIBROUS OR CELLULAR STEMS AND LEAVES OF SPHAGNUM MOSSES, TEXTURE VARYING FROM POROUS FIBROUS TO SPONGY FIBROUS, FAIRLY ELASTIC AND SUBSTANTIALLY HOMOGENEOUS WITH pH NOT LESS THAN 4.5 AND NOT GREATER THAN 6.0. IT SHALL BE BAILED AND FREE OF DECOMPOSED COLLODIAL RESIDUE, WOOD, SULFUR AND IRON, BE BROWN IN COLOUR AND FINELY SHREDDED. SHREDDED PARTICLES SHALL NOT
- 4. FERTILIZERS: SHALL BE COMPLETE, COMMERCIAL FERTILIZERS CONTAINING NOT LESS THAN SIXTY PERCENT (60%) UREA FORMALDEHYDE BY WEIGHT. FERTILIZER SHALL BE ADDED TO PLANTING MIXTURE BASED ON THE RESULTS OF A
- TOPSOIL TEST, BUT IN NO CASE LESS THAN THE FOLLOWING MINIMUM STANDARD: 10-6-4 @ 400 GRAMS PER 25 mm OF TREE CALIPER; AND ii) 10-6-4 @ 400 GRAMS PER 1.0 cu. metre OF SOIL MIXTURE FOR PLANTING BEDS.
- 5. BONEMEAL: SHALL BE COMMERCIAL RAW BONEMEAL, FINELY GROUND AND WITH A MINIMUM ANALYSIS OF 4% NITROGEN AND 20% PHOSPHORIC ACID. 6. PLANTING SOIL MIXTURE: SHALL BE 5 PARTS SANDY LOAM TOPSOIL; ONE PART WELL-ROTTED CATTLE MANURE AND ONE PART PEAT MOSS. BONEMEAL SHALL BE ADDED AT THE RATE OF 500 GRAMS PER cu. metre, SOIL MIXTURE TO BE COMPACTED TO PREVENT AIR POCKETS AND SETTLEMENT.
- '. ALL SHRUBS TO BE PLANTED IN CONTINUOUS BEDS AND MULCHED AS SPECIFIED.
- 8. MULCH: ALL MULCH FOR TREES AND SHRUBS TO BE BULK SHREDDED PINE BARK, AS SUPPLIED BY ALTREAT OR APPROVED EQUAL (UNIFORM DEPTH OF 100mm). KEEP ALL STEMS AND CROWNS CLEAR OF MULCH. 9. LOCATIONS OF ALL PLANT MATERIAL TO BE STAKED OUT BY THE CONTRACTOR AND APPROVED IN THE FIELD BY THE LANDSCAPE ARCHITECT PRIOR TO THE EXCAVATION OF PLANTING PITS.
- 10. THE CONTRACTOR IS TO NOTIFY THE LANDSCAPE ARCHITECT AT COMMENCEMENT OF PLANTING FOR REVIEW OF THE PLANT MATERIAL.
- 11. ALL THE WORK SHALL BE COMPLETED TO THE ACCEPTANCE OF BOTH THE LANDSCAPE ARCHITECT AND THE OWNER. THE LANDSCAPE ARCHITECT SHALL ISSUE SUBSTANTIAL PERFORMANCE WHEN THE WORKS ARE COMPLETE AND ACCEPTABLE. PERFORMANCE ACCEPTANCE SHALL BE ISSUED WHEN ALL WORKS ARE COMPLETED AS SHOWN ON THE APPROVED DRAWINGS. A ONE YEAR INTERIM INSPECTION SHALL BE HELD TO REVIEW PLANT MATERIAL. THE TWO YEAR WARRANTY WILL COMMENCE FROM THE DATE OF SUBSTANTIAL COMPLETION.
- 12. ALL DISTURBED AREAS OTHER THAN PAVING, PLANTING BEDS AND AREAS TO BE SEEDED SHALL BE RESTORED BY FINE GRADING AND SODDING OVER A MINIMUM 300mm TOPSOIL.