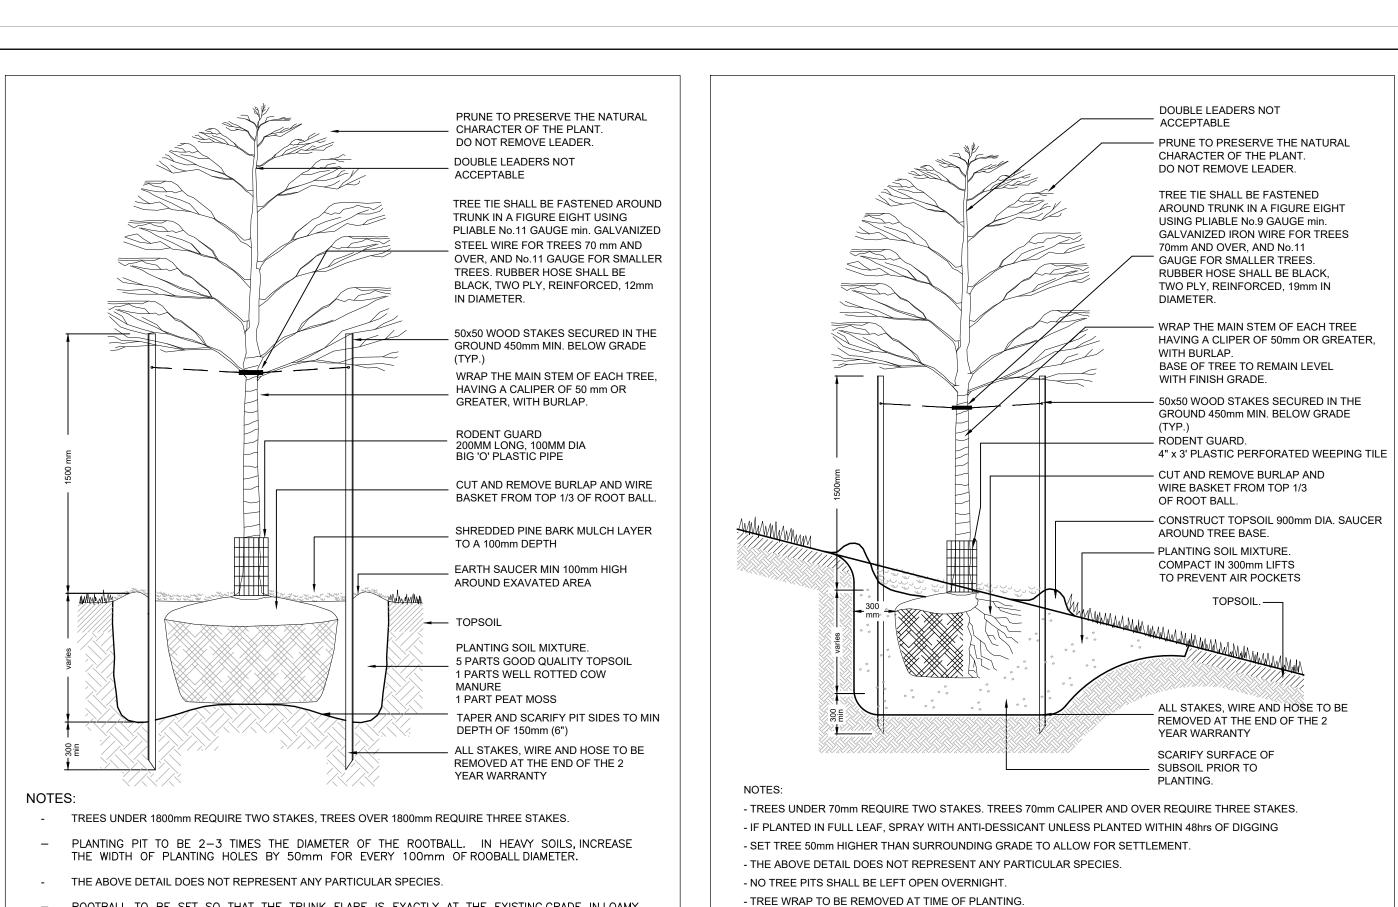

REMOVE EXCESS FILL FROM TOP OF TRUNK TO REVEAL FLARE AT BOTTOM OF TREE

N.T.S. CONIFEROUS TREE PLANTING

CONIFEROUS TREE PLANTING ON SLOPE

N.T.S. (2) DECIDUOUS TREE PLANTING ON SLOPE DECIDUOUS TREE PLANTING PRUNE TO PRESERVE THE NATURAL CHARACTER OF THE PLANT.

ROOTBALL TO BE SET SO THAT THE TRUNK FLARE IS EXACTLY AT THE EXISTING GRADE IN LOAMY

SOILS, AND UP TO 1/3rd ABOVE THE EXISTING GRADE IN CLAYEY OR POORLY DRAINED SOILS.

FINAL DEPTH OF PLANTING TO BE APPROVED BY THE CITY REPRESENTATIVE

- PLANTING METHOD ILLUSTRATED, SHALL APPLY EQUALLY TO BARE ROOT STOCK AND BALLED STOCK.

- SET SHRUBS 50 mm HIGHER THAN SURROUNDING GRADE TO ALLOW FOR SETTLEMENT.

- SHRUBS PLANTED IN GROUPS SHALL BE SET IN CONTINUOUS BEDS.

- THE ABOVE DETAIL DOES NOT REPRESENT ANY PARTICULAR SPECIES.

ADJACENT SURFACE (VARIES - REFER TO LAYOUT PLAN) POURED IN PLACE CONCRETE CURB PLANTING MIX AS DETAILED 250mm MIN DEPTH GRANULAR 'A' - COMPACTED SUBGRADE

CONCRETE SHALL BE MIN. 32 Mpa AT 28 DAYS WITH 7.5% +/- 1.5% PURPOSELY ENTRAINED AIR AND NOT LESS THAN 325 kg/m OF CEMENT. MAXIMUM SLUMP SHALL BE 50mm. CLASS C-2 EXPANSION JOINT FILLER SHALL BE 10mm THICK NONEXTRUDING AND RESILIENT BITUMINOUS OR NONBITUMINOUS TYPES CONFORMING WITH OPSS FORM 1308 AND AS APPROVED BY THE OPSS MAX. SPACING SHALL BE 16.0 m. SAW CUT CONTROL JOINTS @ 4.0m O.C. EXPANSION JOINT TO BE PLACED AGAINST ALL RIGID STRUCTURES

GRANULAR "A" TO CONFORM WITH OPSS FORM 1010. SUBGRADE AND GRANULAR COMPACTION TO CONFORM WITH OPSS FORM 501.

6 SHRUB PLANTING ON SLOPE

- 1. ALL PLANTING TO MEET HORTICULTURAL STANDARDS OF CANADIAN NURSERY TRADE ASSOCIATION, GUIDE SPECIFICATION FOR NURSERY STOCK,LATEST EDITION. ALL PLANT MATERIAL TO BE No. 1 GRADE.
- TOPSOIL: SHALL BE FERTILE, FRIABLE, NATURAL LOAM CONTAINING 4% MINIMUM ORGANIC MATTER FOR CLAY LOAMS AND 2% MINIMUM ORGANIC MATTER FOR SANDY LOAMS. ACIDITY RANGE SHALL BE FROM 6.0 pH TO 7.5 pH AND SHALL BE CAPABLE OF SUSTAINING VIGOROUS PLANT GROWTH. IT SHALL BE FREE OF ANY ADMIXTURE OF SUBSOIL, CLAY LUMPS, STONES AND ROOTS OVER 50 mm DIAMETER AND ANY OTHER EXTRANEOUS MATTER AND SHALL BE REASONABLY FREE OF WEEDS AND SEEDS. APPLY TOPSOIL EVENLY OVER THE SITE TO A DEPTH OF 450MM AND TO 1.0M BELOW THE PERMANENT WATER LEVEL TO A DEPTH OF 300MM.
- PEAT MOSS: SHALL BE PARTIALLY DECOMPOSED FIBROUS OR CELLULAR STEMS AND LEAVES OF SPHAGNUM MOSSES, TEXTURE VARYING FROM POROUS FIBROUS TO SPONGY FIBROUS, FAIRLY ELASTIC AND SUBSTANTIALLY HOMOGENEOUS WITH pH NOT LESS THAN 4.5 AND NOT GREATER THAN 6.0. IT SHALL BE BAILED AND FREE OF DECOMPOSED COLLODIAL RESIDUE, WOOD, SULFUR AND IRON, BE BROWN IN COLOUR AND FINELY SHREDDED. SHREDDED PARTICLES SHALL NOT
- 4. FERTILIZERS: SHALL BE COMPLETE, COMMERCIAL FERTILIZERS CONTAINING NOT LESS THAN SIXTY PERCENT (60%) UREA FORMALDEHYDE BY WEIGHT. FERTILIZER SHALL BE ADDED TO PLANTING MIXTURE BASED ON THE RESULTS OF A
- TOPSOIL TEST, BUT IN NO CASE LESS THAN THE FOLLOWING MINIMUM STANDARD: 10-6-4 @ 400 GRAMS PER 25 mm OF TREE CALIPER; AND ii) 10-6-4 @ 400 GRAMS PER 1.0 cu. metre OF SOIL MIXTURE FOR PLANTING BEDS.
- 5. BONEMEAL: SHALL BE COMMERCIAL RAW BONEMEAL, FINELY GROUND AND WITH A MINIMUM ANALYSIS OF 4% NITROGEN AND 20% PHOSPHORIC ACID. 6. PLANTING SOIL MIXTURE: SHALL BE 5 PARTS SANDY LOAM TOPSOIL; ONE PART WELL-ROTTED CATTLE MANURE AND ONE PART PEAT MOSS. BONEMEAL SHALL BE ADDED AT THE RATE OF 500 GRAMS PER cu. metre, SOIL MIXTURE TO BE COMPACTED TO PREVENT AIR POCKETS AND SETTLEMENT.
- '. ALL SHRUBS TO BE PLANTED IN CONTINUOUS BEDS AND MULCHED AS SPECIFIED.
- 8. MULCH: ALL MULCH FOR TREES AND SHRUBS TO BE BULK SHREDDED PINE BARK, AS SUPPLIED BY ALTREAT OR APPROVED EQUAL (UNIFORM DEPTH OF 100mm). KEEP ALL STEMS AND CROWNS CLEAR OF MULCH. 9. LOCATIONS OF ALL PLANT MATERIAL TO BE STAKED OUT BY THE CONTRACTOR AND APPROVED IN THE FIELD BY THE LANDSCAPE ARCHITECT PRIOR TO THE EXCAVATION OF PLANTING PITS.
- 10. THE CONTRACTOR IS TO NOTIFY THE LANDSCAPE ARCHITECT AT COMMENCEMENT OF PLANTING FOR REVIEW OF THE PLANT MATERIAL.
- 11. ALL THE WORK SHALL BE COMPLETED TO THE ACCEPTANCE OF BOTH THE LANDSCAPE ARCHITECT AND THE OWNER. THE LANDSCAPE ARCHITECT SHALL ISSUE SUBSTANTIAL PERFORMANCE WHEN THE WORKS ARE COMPLETE AND ACCEPTABLE. PERFORMANCE ACCEPTANCE SHALL BE ISSUED WHEN ALL WORKS ARE COMPLETED AS SHOWN ON THE APPROVED DRAWINGS. A ONE YEAR INTERIM INSPECTION SHALL BE HELD TO REVIEW PLANT MATERIAL. THE TWO YEAR WARRANTY WILL COMMENCE FROM THE DATE OF SUBSTANTIAL COMPLETION.
- 12. ALL DISTURBED AREAS OTHER THAN PAVING, PLANTING BEDS AND AREAS TO BE SEEDED SHALL BE RESTORED BY FINE GRADING AND SODDING OVER A MINIMUM 300mm TOPSOIL.