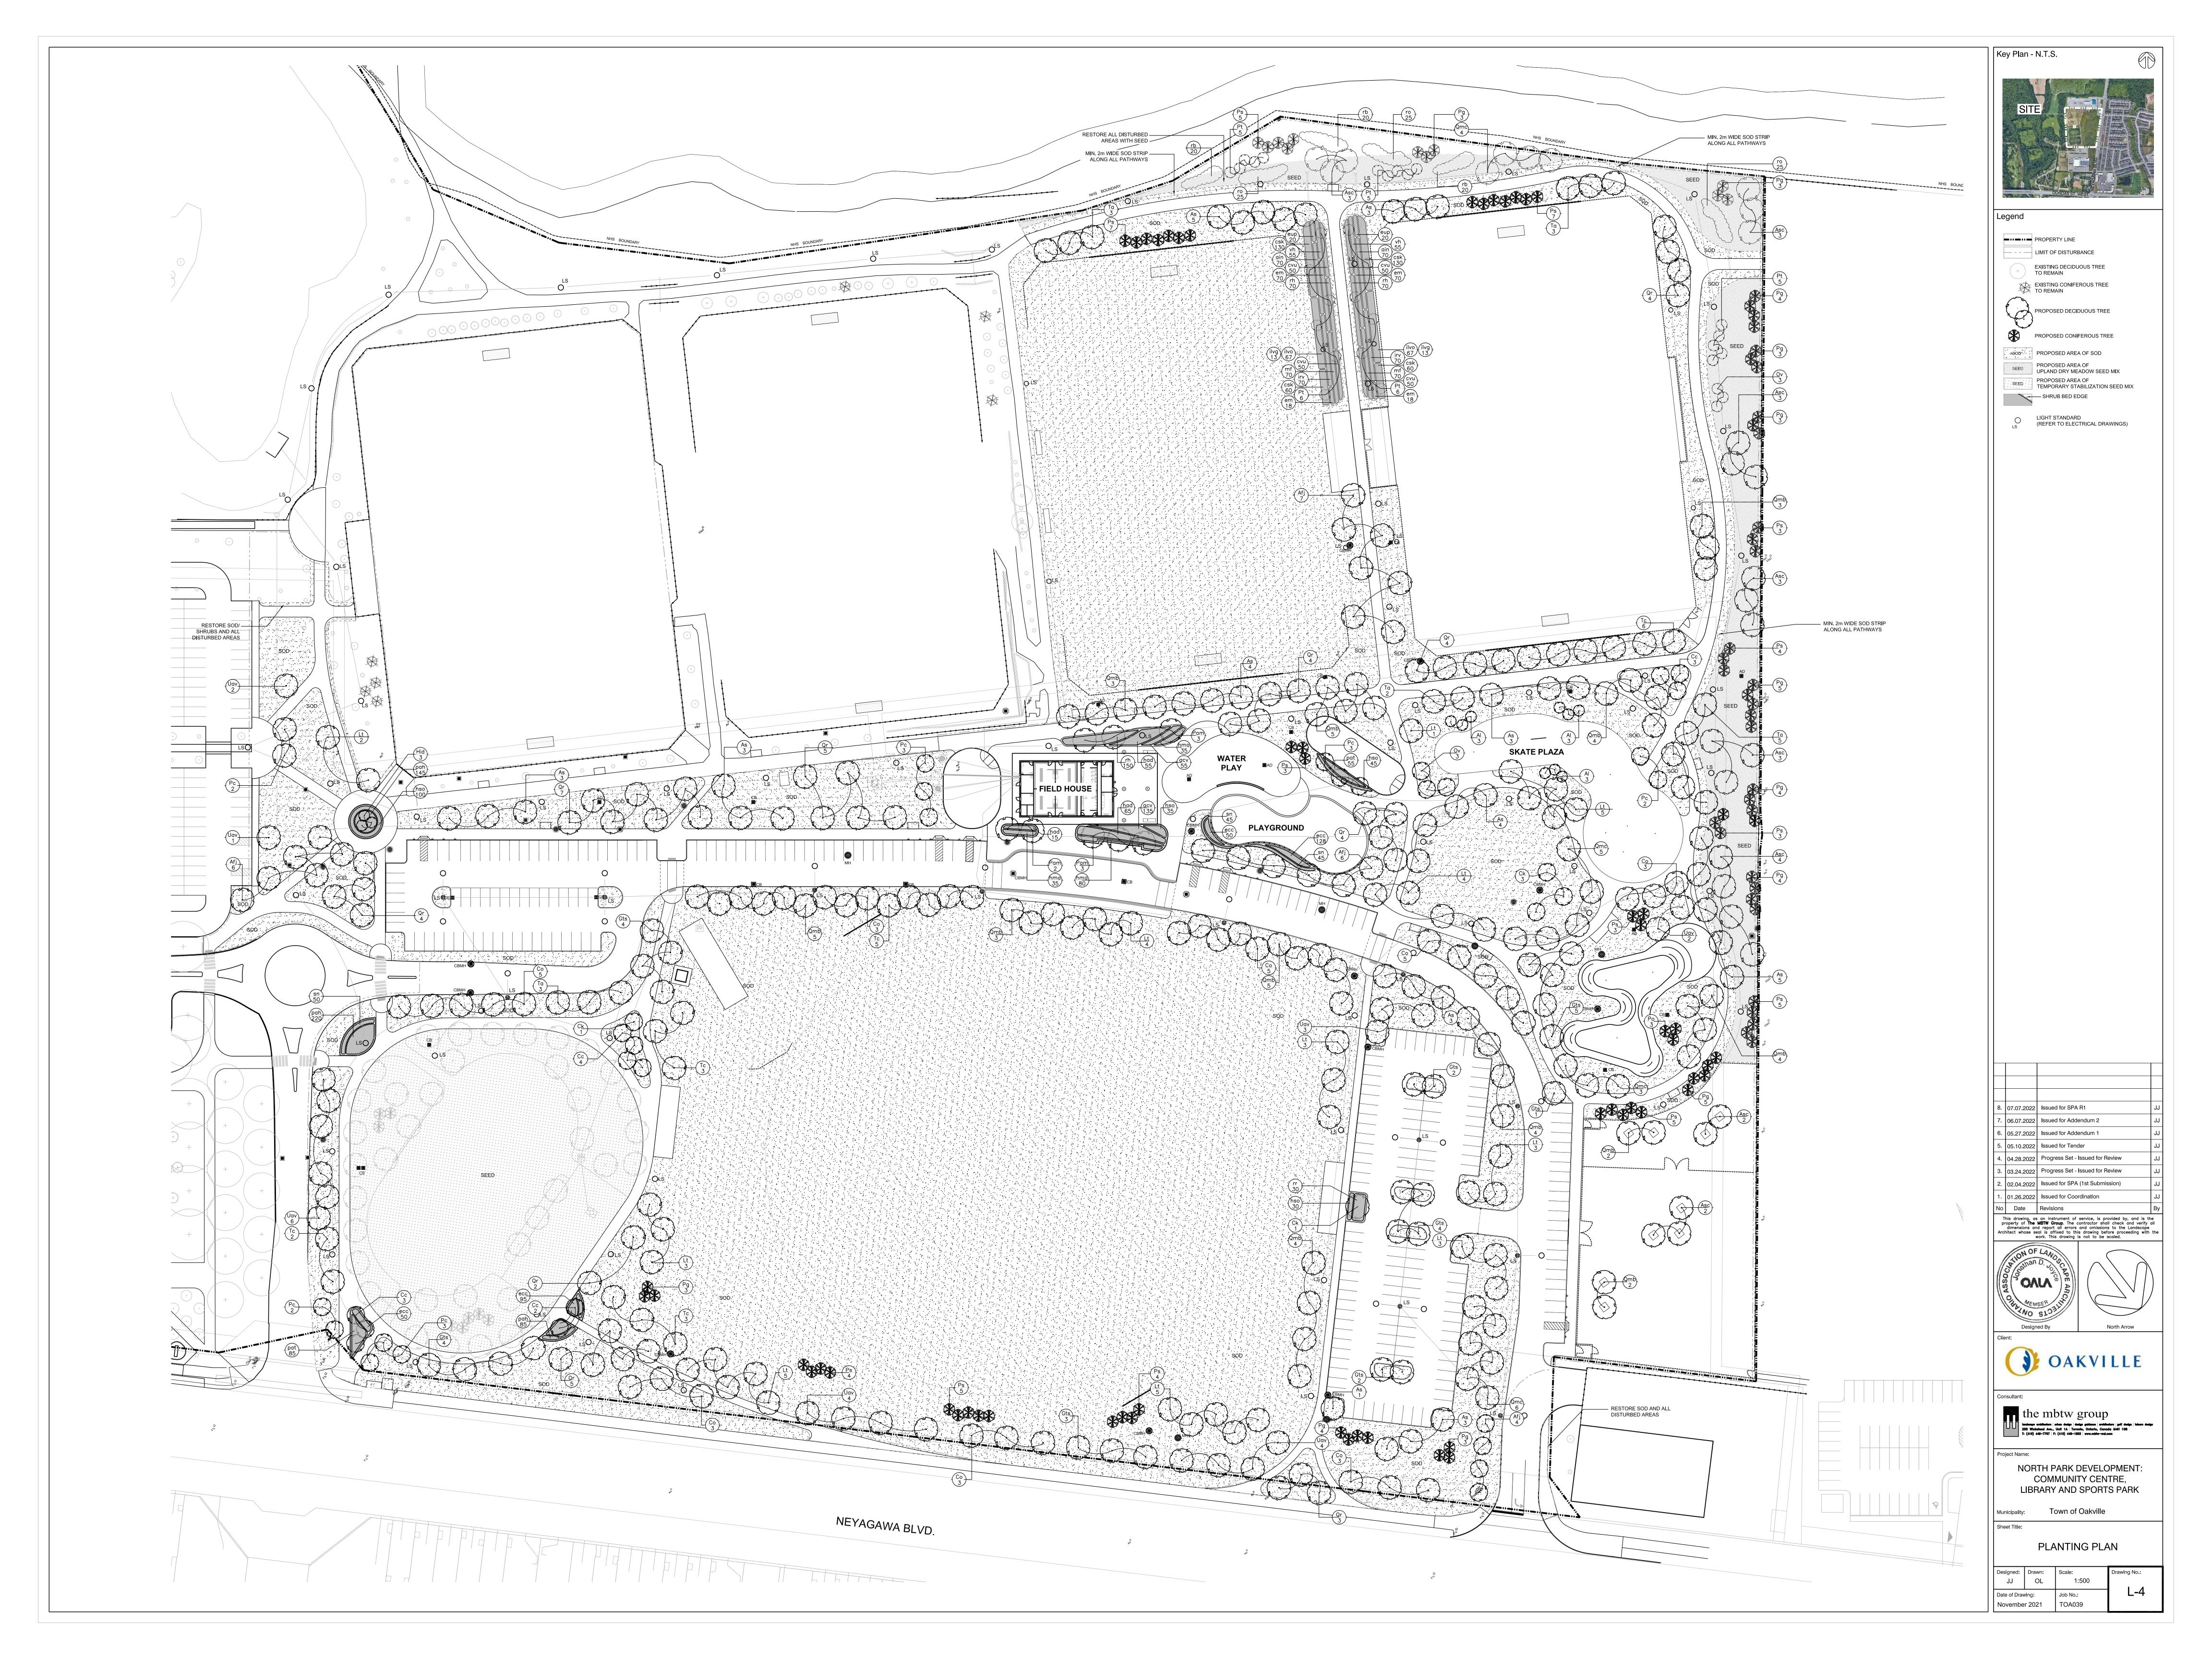

| Key  | Botanical Name                                   | Common Name                      | Cal. | Ht.    | Spr.     | Cond.       | Remarks          | Tota |
|------|--------------------------------------------------|----------------------------------|------|--------|----------|-------------|------------------|------|
|      | Deciduous Trees                                  |                                  |      |        |          |             |                  |      |
| Afj  | Acer x freemanii 'Jeffersred'                    | Freeman Maple 'Autumn Red'       | 60mm |        |          | BB          | Uniform Specimen | 23   |
| As   | Acer saccharum                                   | Sugar Maple                      | 60mm |        |          | BB          | Uniform Specimen | 37   |
| Asc  | Acer saccharinum                                 | Silver Maple                     | 60mm |        |          | BB          | Uniform Specimen | 23   |
| Al   | Amelanchier laevis Spring Flurry ('JFS-ARB)      | Spring Flurry Serviceberry       | 50mm |        |          | WB          | Uniform Specimen | 9    |
| Cc   | Cercis canadensis                                | Eastern Redbud                   | 45mm |        |          | WB          | Tree Form        | 12   |
| Ck   | Cladrastis kentukea                              | Yellowwood                       |      |        |          | WB          | Tree Form        | 5    |
|      |                                                  |                                  | 50mm |        |          |             |                  |      |
| Со   | Celtis occidentalis                              | Common Hackberry                 | 60mm |        |          | BB          | Uniform Specimen | 30   |
| Gts  | Gleditsia triacanthos var. inermis 'Shademaster' | Shademaster Honeylocust          | 60mm |        |          | BB          | Uniform Specimen | 25   |
| Hid  | Hamamelis x intermedia 'Diane'                   | Witch Hazel 'Diane'              |      | 100cm  |          | BB          | Uniform Specimen | 3    |
| Lt   | Liriodendron tulipifera                          | Tulip Tree                       | 60mm |        |          | BB          | Uniform Specimen | 38   |
| Ov   | Ostrya virginiana                                | Hop—hornbeam (Ironwood)          | 60mm |        |          | WB          | Uniform Specimen | 6    |
| Pam  | Platanus x acerifolia 'Morton Euclid'            | Ovation London Planetree         | 60mm |        |          | BB          | Uniform Specimen | 8    |
| Pt   | Populous tremuloides                             | Trembling Aspen                  | 60mm |        |          | BB          | Uniform Specimen | 27   |
| Рс   | Pyrus calleryana 'Chanticleer'                   | Chanticleer Ornamental Pear      | 60mm |        |          | BB          | Uniform Specimen | 15   |
| Qmb  | Quercus macrocarpa                               | Bur Oak                          | 60mm |        |          | BB          | Uniform Specimen | 44   |
| Qmc  | Quercus muehlenbergii                            | Chinquapin Oak                   | 60mm |        |          | BB          | Uniform Specimen | 18   |
| Qr   | Quercus rubra                                    | Red Oak                          | 60mm |        |          | BB          | Uniform Specimen | 42   |
| Ta   | Tilia americana                                  | American Basswood                | 60mm |        |          | BB          | Uniform Specimen | 16   |
| Тс   | Tilia cordata                                    | Little Leaf Linden               | 60mm |        |          | BB          | Uniform Specimen | 19   |
| Uav  | Ulmus americana 'Valley Forge'                   | Valley Forge Elm                 | 60mm |        |          | BB          | Uniform Specimen | 22   |
|      | Coniferous Trees                                 |                                  |      |        |          |             |                  |      |
| Pg   | Picea glauca                                     | White Spruce                     |      | 200cm  |          | WB          | Uniform Specimen | 44   |
| Po   | Picea omorika                                    | Serbian Spruce                   |      | 200cm  |          | WB          | Uniform Specimen | 3    |
| Ps   | Pinus Strobus                                    | White Pine                       |      | 200cm  |          | WB          | Uniform Specimen | 58   |
|      | Shrubs                                           |                                  |      |        |          |             |                  |      |
| csk  | Cornus sericea 'Kelseyi'                         | Kelsey Red Osier Dogwood         |      | 40cm   |          | 2 gal pot   | 300mm O.C.       | 380  |
| ilvg | llex verticilata Little Goblin Guy ('NCIV3')     | Little Goblin Guy Winterberry    |      | 60cm   |          | 2 gal pot   | 500mm O.C.       | 26   |
| ilvo | llex verticilata Little Goblin Orange ('NCIV2')  | Little Goblin Orange Winterberry |      | 60cm   |          | 2 gal pot   | 500mm O.C.       | 134  |
| rb   | Rosa blanda                                      | Smooth rose                      |      | 60cm   |          | 3 gal pot   | 1500mm O.C.      | 60   |
| rr   | Rosa rugosa 'Nearly Wild'                        | Nearly Wild Rose                 |      | 60cm   |          | 3 gal pot   | 750mm 0.C.       | 30   |
| ro   | Rubus odoratus                                   | Purple—flowering Raspberry       |      | 60cm   |          | 2 gal pot   | 1000mm O.C.      | 75   |
| 10   | Nubus odoratus                                   | Fulple—Howering Ruspberry        |      | OOCIII |          | 2 gai pot   | 1000111111 0.0.  | 75   |
| ain  | Perennials and Grasses Asclepias incarnata       | Swamp Milkweed                   |      |        |          | 1 Itr pot   | 300mm 0.C.       | 140  |
| acv  | Astilbe chinensis 'Vision in White'              | False Spirea                     |      |        |          | 1 gal pot   | 250mm 0.C.       | 190  |
| CV#1 | Carex vulpinoidea                                | Fox Sedge                        |      |        |          | 1 gal pot   | 300mm O.C.       | 200  |
| cvu  | Echinacea x 'Delicious Candy'                    | +                                |      |        |          | <del></del> | 250mm 0.C.       | 323  |
| ecc  | •                                                | Delicious Candy Coneflower       |      |        |          | 1 gal pot   |                  |      |
| em   | Eupatorium maculatm                              | Joe Pye Weed                     |      |        |          | 1 gal pot   | 300mm 0.C.       | 176  |
| eup  | Eupatorium perfoliatum                           | Common Boneset                   |      |        |          | 1 gal pot   | 300mm 0.C.       | 40   |
| hma  | Hakonechloa macra 'All Gold'                     | Japanese Forest Grass            |      |        |          | 1 gal pot   | 300mm 0.C.       | 150  |
| hso  | Hemerocallis 'Stella D'Oro'                      | Stella D'Oro Daylilly            | -    |        |          | 1 gal pot   | 300mm O.C.       | 210  |
| had  | Hosta 'Abiqua Drinking Gourd'                    | Drinking Gourd Hosta             |      |        |          | 1 gal pot   | 600mm O.C.       | 135  |
| irv  | Iris versicolor                                  | Blue Flag Iris                   |      |        |          | 1 gal pot   | 300mm O.C.       | 140  |
| mf   | Monarda fistulosa                                | Wild Bergamot                    |      |        |          | 1 gal pot   | 300mm O.C.       | 140  |
| pah  | Pennisetum alopecuroides 'Hameln'                | Dwarf Fountain Grass             |      |        |          | 1 gal pot   | 200mm O.C.       | 450  |
| pat  | Perovskia atriplicifolia Lacey Blue ('Lisslit')  | Lacey Blue Sage                  |      |        |          | 1 gal pot   | 300mm 0.C.       | 140  |
| rh   | Rudbeckia hirta                                  | Black-eyed Susan                 |      |        |          | 1 gal pot   | 300mm O.C.       | 290  |
| sn   | Salvia nemorosa Blue Queen                       | Blue Queen Meadow Sage           |      |        |          | 1 gal pot   | 300mm O.C.       | 140  |
|      | Verbena hastata                                  | Blue vervain                     | 1    |        | <u> </u> | 1 gal pot   | 200mm O.C.       | 110  |