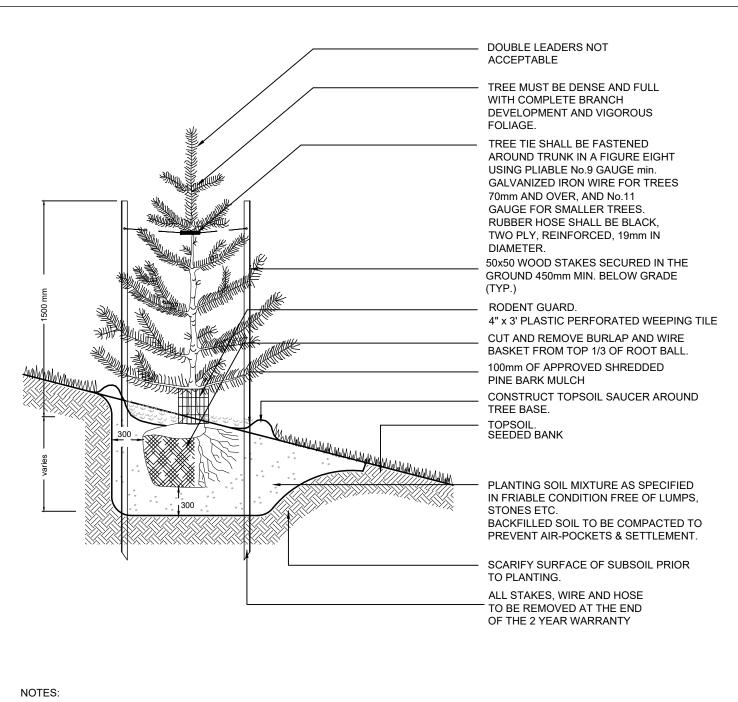

REMOVE EXCESS FILL FROM TOP OF TRUNK TO REVEAL FLARE AT BOTTOM OF TREE

N.T.S. CONIFEROUS TREE PLANTING

CONIFEROUS TREE PLANTING ON SLOPE

N.T.S. (2) DECIDUOUS TREE PLANTING ON SLOPE DECIDUOUS TREE PLANTING PRUNE TO PRESERVE THE NATURAL CHARACTER OF THE PLANT.

ROOTBALL TO BE SET SO THAT THE TRUNK FLARE IS EXACTLY AT THE EXISTING GRADE IN LOAMY

SOILS, AND UP TO 1/3rd ABOVE THE EXISTING GRADE IN CLAYEY OR POORLY DRAINED SOILS.

FINAL DEPTH OF PLANTING TO BE APPROVED BY THE CITY REPRESENTATIVE

- PLANTING METHOD ILLUSTRATED, SHALL APPLY EQUALLY TO BARE ROOT STOCK AND BALLED STOCK.

- SET SHRUBS 50 mm HIGHER THAN SURROUNDING GRADE TO ALLOW FOR SETTLEMENT.

- SHRUBS PLANTED IN GROUPS SHALL BE SET IN CONTINUOUS BEDS.

- THE ABOVE DETAIL DOES NOT REPRESENT ANY PARTICULAR SPECIES.

ADJACENT SURFACE (VARIES - REFER TO LAYOUT PLAN) POURED IN PLACE CONCRETE CURB PLANTING MIX AS DETAILED 250mm MIN DEPTH GRANULAR 'A' - COMPACTED SUBGRADE