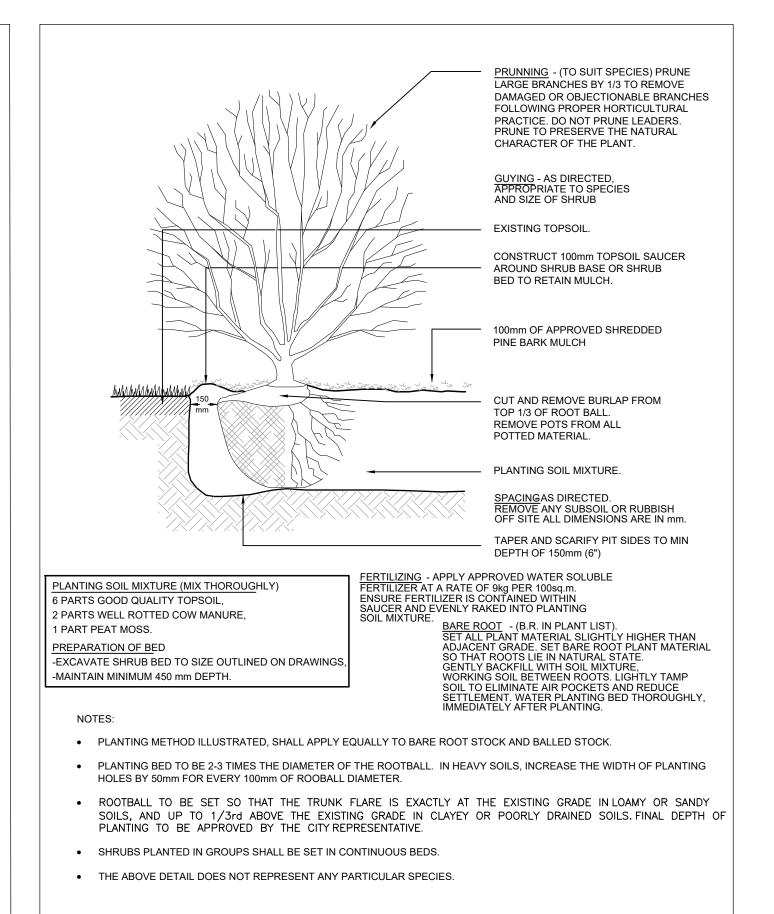

REMOVE EXCESS FILL FROM TOP OF TRUNK TO REVEAL FLARE AT BOTTOM OF TREE

N.T.S. CONIFEROUS TREE PLANTING

CONIFEROUS TREE PLANTING ON SLOPE

N.T.S. (2) DECIDUOUS TREE PLANTING ON SLOPE DECIDUOUS TREE PLANTING PRUNE TO PRESERVE THE NATURAL CHARACTER OF THE PLANT.

ROOTBALL TO BE SET SO THAT THE TRUNK FLARE IS EXACTLY AT THE EXISTING GRADE IN LOAMY

SOILS, AND UP TO 1/3rd ABOVE THE EXISTING GRADE IN CLAYEY OR POORLY DRAINED SOILS.

FINAL DEPTH OF PLANTING TO BE APPROVED BY THE CITY REPRESENTATIVE

- PLANTING METHOD ILLUSTRATED, SHALL APPLY EQUALLY TO BARE ROOT STOCK AND BALLED STOCK.

- SET SHRUBS 50 mm HIGHER THAN SURROUNDING GRADE TO ALLOW FOR SETTLEMENT.

- SHRUBS PLANTED IN GROUPS SHALL BE SET IN CONTINUOUS BEDS.

- THE ABOVE DETAIL DOES NOT REPRESENT ANY PARTICULAR SPECIES.

ADJACENT SURFACE (VARIES - REFER TO LAYOUT PLAN) POURED IN PLACE CONCRETE CURB PLANTING MIX AS DETAILED 250mm MIN DEPTH GRANULAR 'A' - COMPACTED SUBGRADE

GRANULAR "A" TO CONFORM WITH OPSS FORM 1010. SUBGRADE AND GRANULAR COMPACTION TO CONFORM WITH OPSS FORM 501.

6 SHRUB PLANTING ON SLOPE

- 1. ALL PLANTING TO MEET HORTICULTURAL STANDARDS OF CANADIAN NURSERY TRADE ASSOCIATION, GUIDE SPECIFICATION FOR NURSERY STOCK,LATEST EDITION. ALL PLANT MATERIAL TO BE No. 1 GRADE.
- TOPSOIL: SHALL BE FERTILE, FRIABLE, NATURAL LOAM CONTAINING 4% MINIMUM ORGANIC MATTER FOR CLAY LOAMS AND 2% MINIMUM ORGANIC MATTER FOR SANDY LOAMS. ACIDITY RANGE SHALL BE FROM 6.0 pH TO 7.5 pH AND SHALL BE CAPABLE OF SUSTAINING VIGOROUS PLANT GROWTH. IT SHALL BE FREE OF ANY ADMIXTURE OF SUBSOIL, CLAY LUMPS, STONES AND ROOTS OVER 50 mm DIAMETER AND ANY OTHER EXTRANEOUS MATTER AND SHALL BE REASONABLY FREE OF WEEDS AND SEEDS. APPLY TOPSOIL EVENLY OVER THE SITE TO A DEPTH OF 450MM AND TO 1.0M BELOW THE PERMANENT WATER LEVEL TO A DEPTH OF 300MM.
- PEAT MOSS: SHALL BE PARTIALLY DECOMPOSED FIBROUS OR CELLULAR STEMS AND LEAVES OF SPHAGNUM MOSSES, TEXTURE VARYING FROM POROUS FIBROUS TO SPONGY FIBROUS, FAIRLY ELASTIC AND SUBSTANTIALLY HOMOGENEOUS WITH pH NOT LESS THAN 4.5 AND NOT GREATER THAN 6.0. IT SHALL BE BAILED AND FREE OF DECOMPOSED COLLODIAL RESIDUE, WOOD, SULFUR AND IRON, BE BROWN IN COLOUR AND FINELY SHREDDED. SHREDDED PARTICLES SHALL NOT
- 4. FERTILIZERS: SHALL BE COMPLETE, COMMERCIAL FERTILIZERS CONTAINING NOT LESS THAN SIXTY PERCENT (60%) UREA FORMALDEHYDE BY WEIGHT. FERTILIZER SHALL BE ADDED TO PLANTING MIXTURE BASED ON THE RESULTS OF A
- TOPSOIL TEST, BUT IN NO CASE LESS THAN THE FOLLOWING MINIMUM STANDARD: 10-6-4 @ 400 GRAMS PER 25 mm OF TREE CALIPER; AND ii) 10-6-4 @ 400 GRAMS PER 1.0 cu. metre OF SOIL MIXTURE FOR PLANTING BEDS.
- 5. BONEMEAL: SHALL BE COMMERCIAL RAW BONEMEAL, FINELY GROUND AND WITH A MINIMUM ANALYSIS OF 4% NITROGEN AND 20% PHOSPHORIC ACID. 6. PLANTING SOIL MIXTURE: SHALL BE 5 PARTS SANDY LOAM TOPSOIL; ONE PART WELL-ROTTED CATTLE MANURE AND ONE PART PEAT MOSS. BONEMEAL SHALL BE ADDED AT THE RATE OF 500 GRAMS PER cu. metre, SOIL MIXTURE TO BE COMPACTED TO PREVENT AIR POCKETS AND SETTLEMENT.
- '. ALL SHRUBS TO BE PLANTED IN CONTINUOUS BEDS AND MULCHED AS SPECIFIED.
- 8. MULCH: ALL MULCH FOR TREES AND SHRUBS TO BE BULK SHREDDED PINE BARK, AS SUPPLIED BY ALTREAT OR APPROVED EQUAL (UNIFORM DEPTH OF 100mm). KEEP ALL STEMS AND CROWNS CLEAR OF MULCH. 9. LOCATIONS OF ALL PLANT MATERIAL TO BE STAKED OUT BY THE CONTRACTOR AND APPROVED IN THE FIELD BY THE LANDSCAPE ARCHITECT PRIOR TO THE EXCAVATION OF PLANTING PITS.
- 10. THE CONTRACTOR IS TO NOTIFY THE LANDSCAPE ARCHITECT AT COMMENCEMENT OF PLANTING FOR REVIEW OF THE PLANT MATERIAL.
- 11. ALL THE WORK SHALL BE COMPLETED TO THE ACCEPTANCE OF BOTH THE LANDSCAPE ARCHITECT AND THE OWNER. THE LANDSCAPE ARCHITECT SHALL ISSUE SUBSTANTIAL PERFORMANCE WHEN THE WORKS ARE COMPLETE AND ACCEPTABLE. PERFORMANCE ACCEPTANCE SHALL BE ISSUED WHEN ALL WORKS ARE COMPLETED AS SHOWN ON THE APPROVED DRAWINGS. A ONE YEAR INTERIM INSPECTION SHALL BE HELD TO REVIEW PLANT MATERIAL. THE TWO YEAR WARRANTY WILL COMMENCE FROM THE DATE OF SUBSTANTIAL COMPLETION.
- 12. ALL DISTURBED AREAS OTHER THAN PAVING, PLANTING BEDS AND AREAS TO BE SEEDED SHALL BE RESTORED BY FINE GRADING AND SODDING OVER A MINIMUM 300mm TOPSOIL.