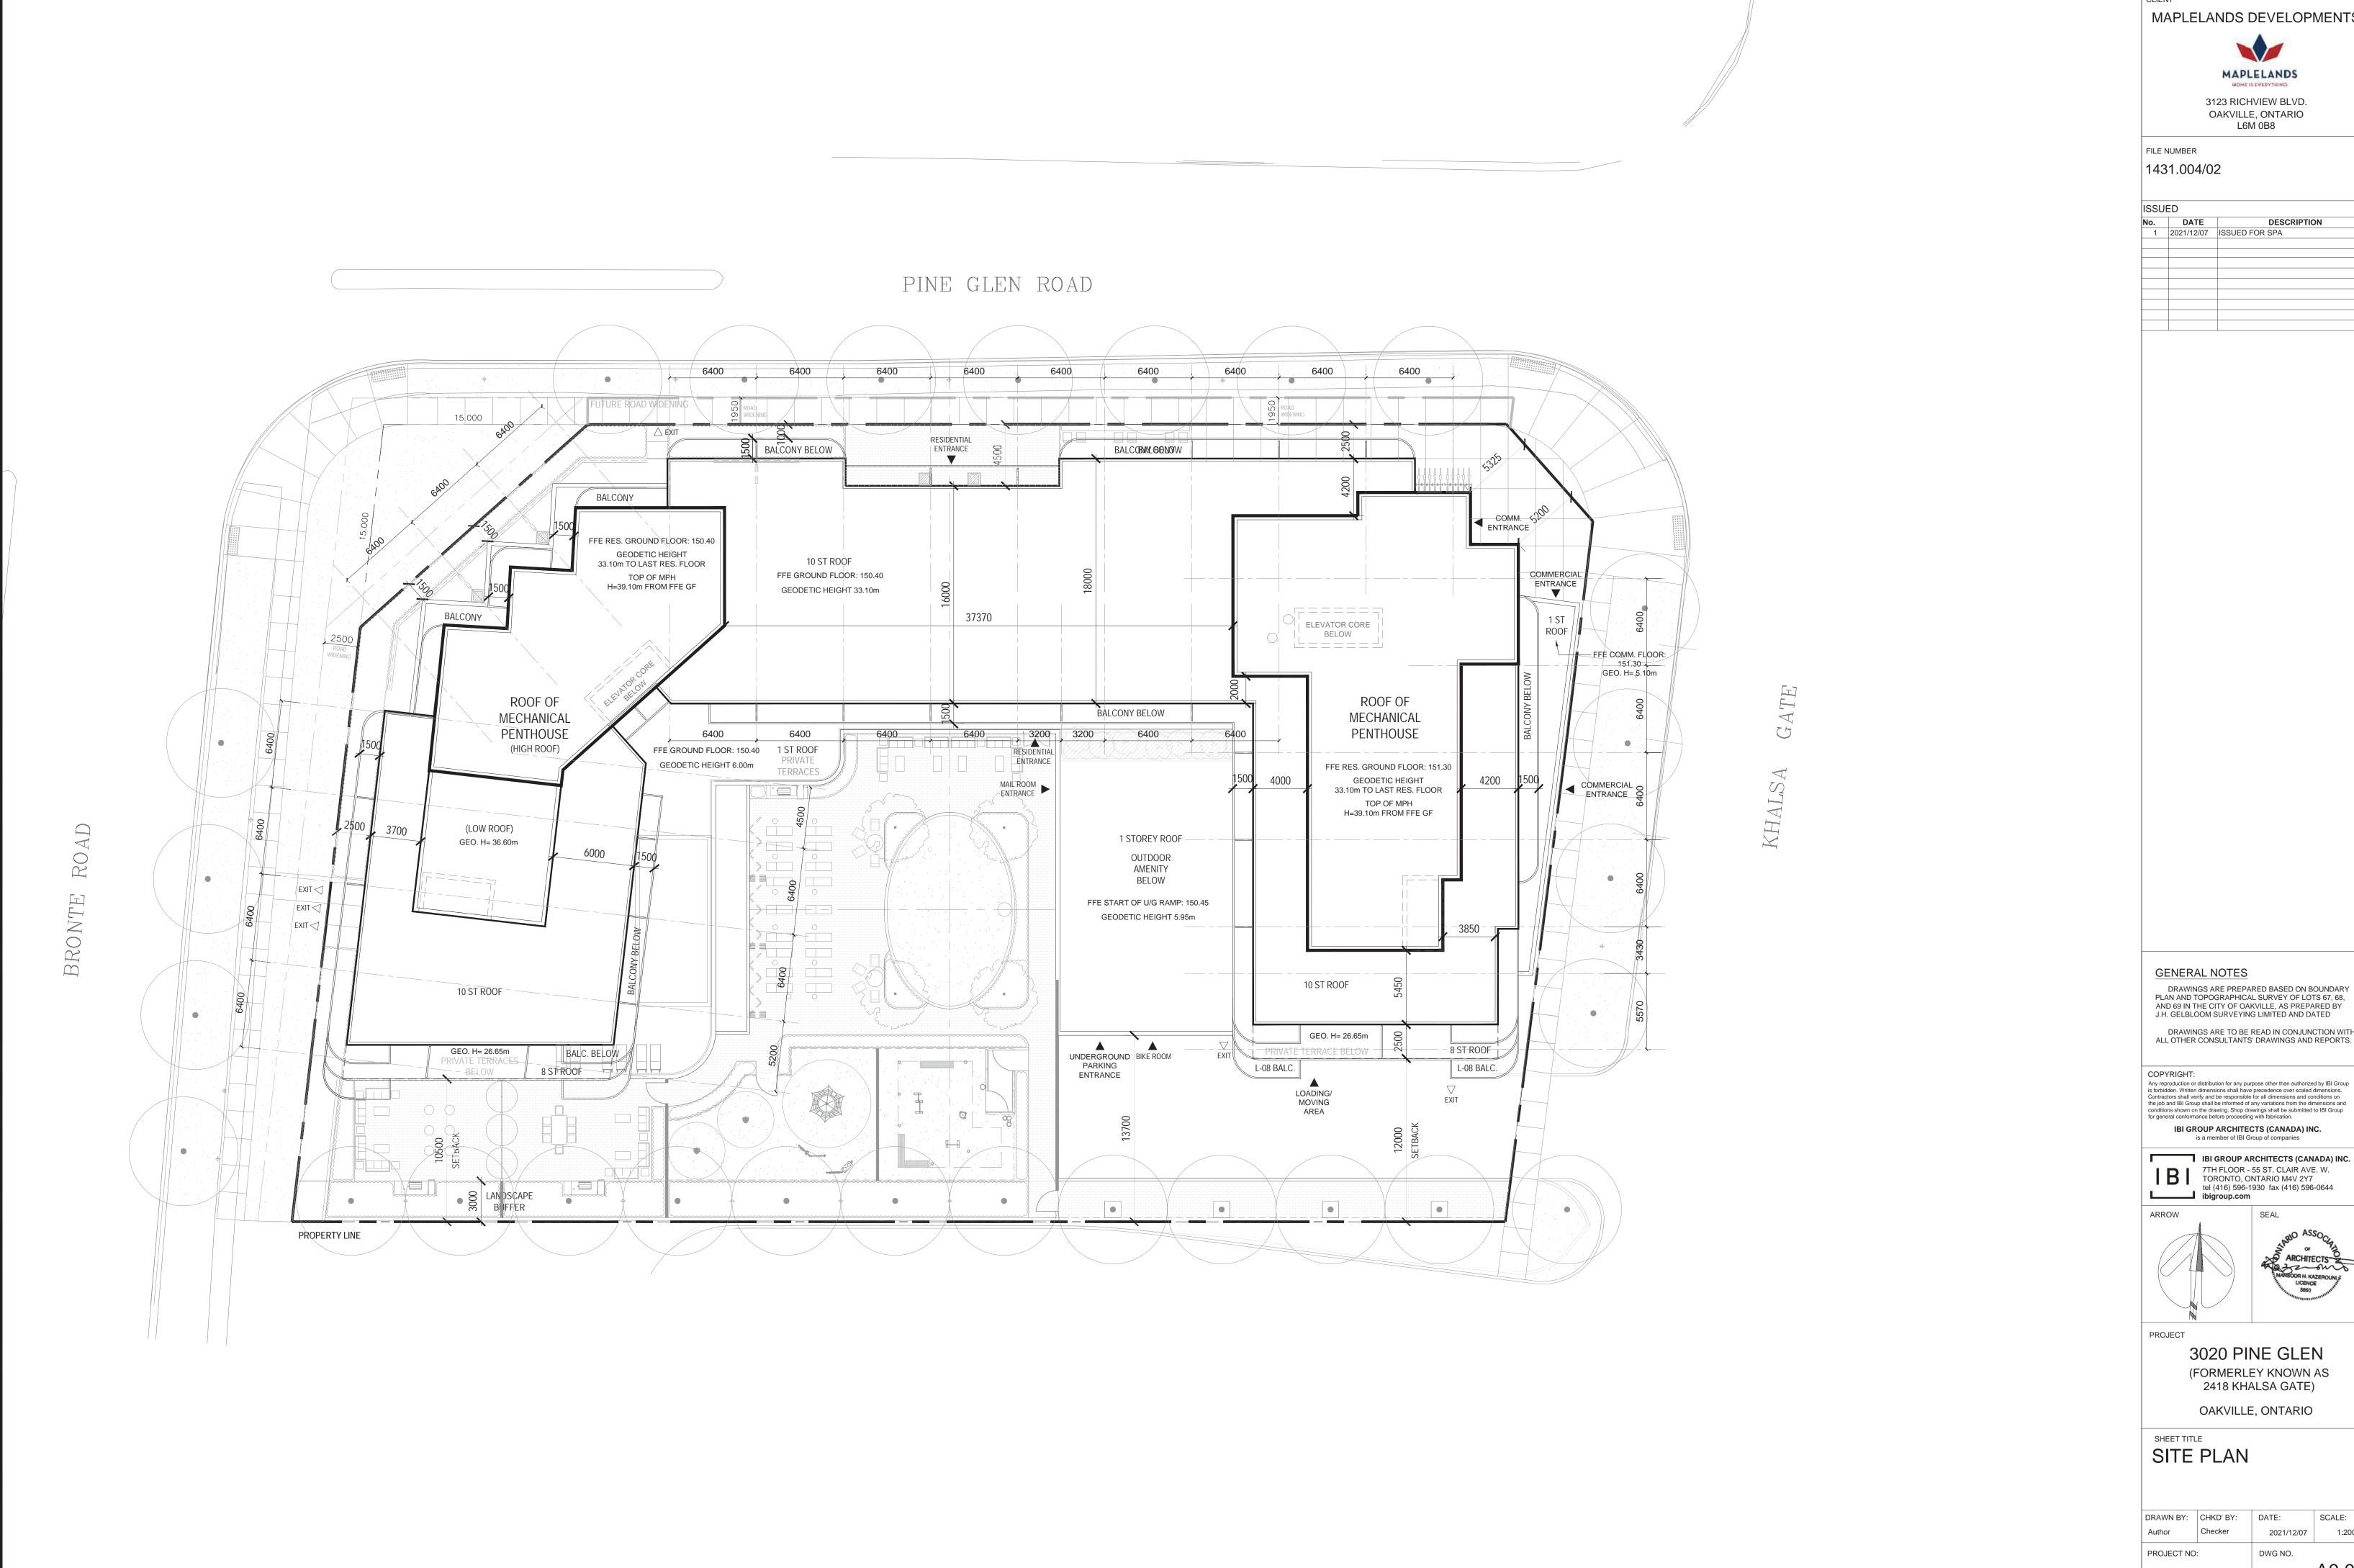

MAPLELANDS DEVELOPMENTS

MAPLELANDS 3123 RICHVIEW BLVD.

OAKVILLE, ONTARIO L6M 0B8

FILE NUMBER

| ISSUED |            |                |  |  |  |
|--------|------------|----------------|--|--|--|
| No.    | DATE       | DESCRIPTION    |  |  |  |
| 1      | 2021/12/07 | ISSUED FOR SPA |  |  |  |
|        |            |                |  |  |  |
|        |            |                |  |  |  |

**GENERAL NOTES** 

DRAWINGS ARE PREPARED BASED ON BOUNDARY PLAN AND TOPOGRAPHICAL SURVEY OF LOTS 67, 68, AND 69 IN THE CITY OF OAKVILLE, AS PREPARED BY J.H. GELBLOOM SURVEYING LIMITED AND DATED

DRAWINGS ARE TO BE READ IN CONJUNCTION WITH ALL OTHER CONSULTANTS' DRAWINGS AND REPORTS.

Any reproduction or distribution for any purpose other than authorized by IBI Group is forbidden. Written dimensions shall have precedence over scaled dimensions. Contractors shall verify and be responsible for all dimensions and conditions on the job and IBI Group shall be informed of any variations from the dimensions and conditions shown on the drawing. Shop drawings shall be submitted to IBI Group for general conformance before proceeding with fabrication.

IBI GROUP ARCHITECTS (CANADA) INC. is a member of IBI Group of companies

3020 PINE GLEN (FORMERLEY KNOWN AS 2418 KHALSA GATE)

OAKVILLE, ONTARIO

SITE PLAN

| DRAWN BY:   | CHKD' BY: | DATE:      | SCALE: |
|-------------|-----------|------------|--------|
| Author      | Checker   | 2021/12/07 | 1:200  |
| PROJECT NO: |           | DWG NO.    |        |
|             | 135157    |            | A0.04  |