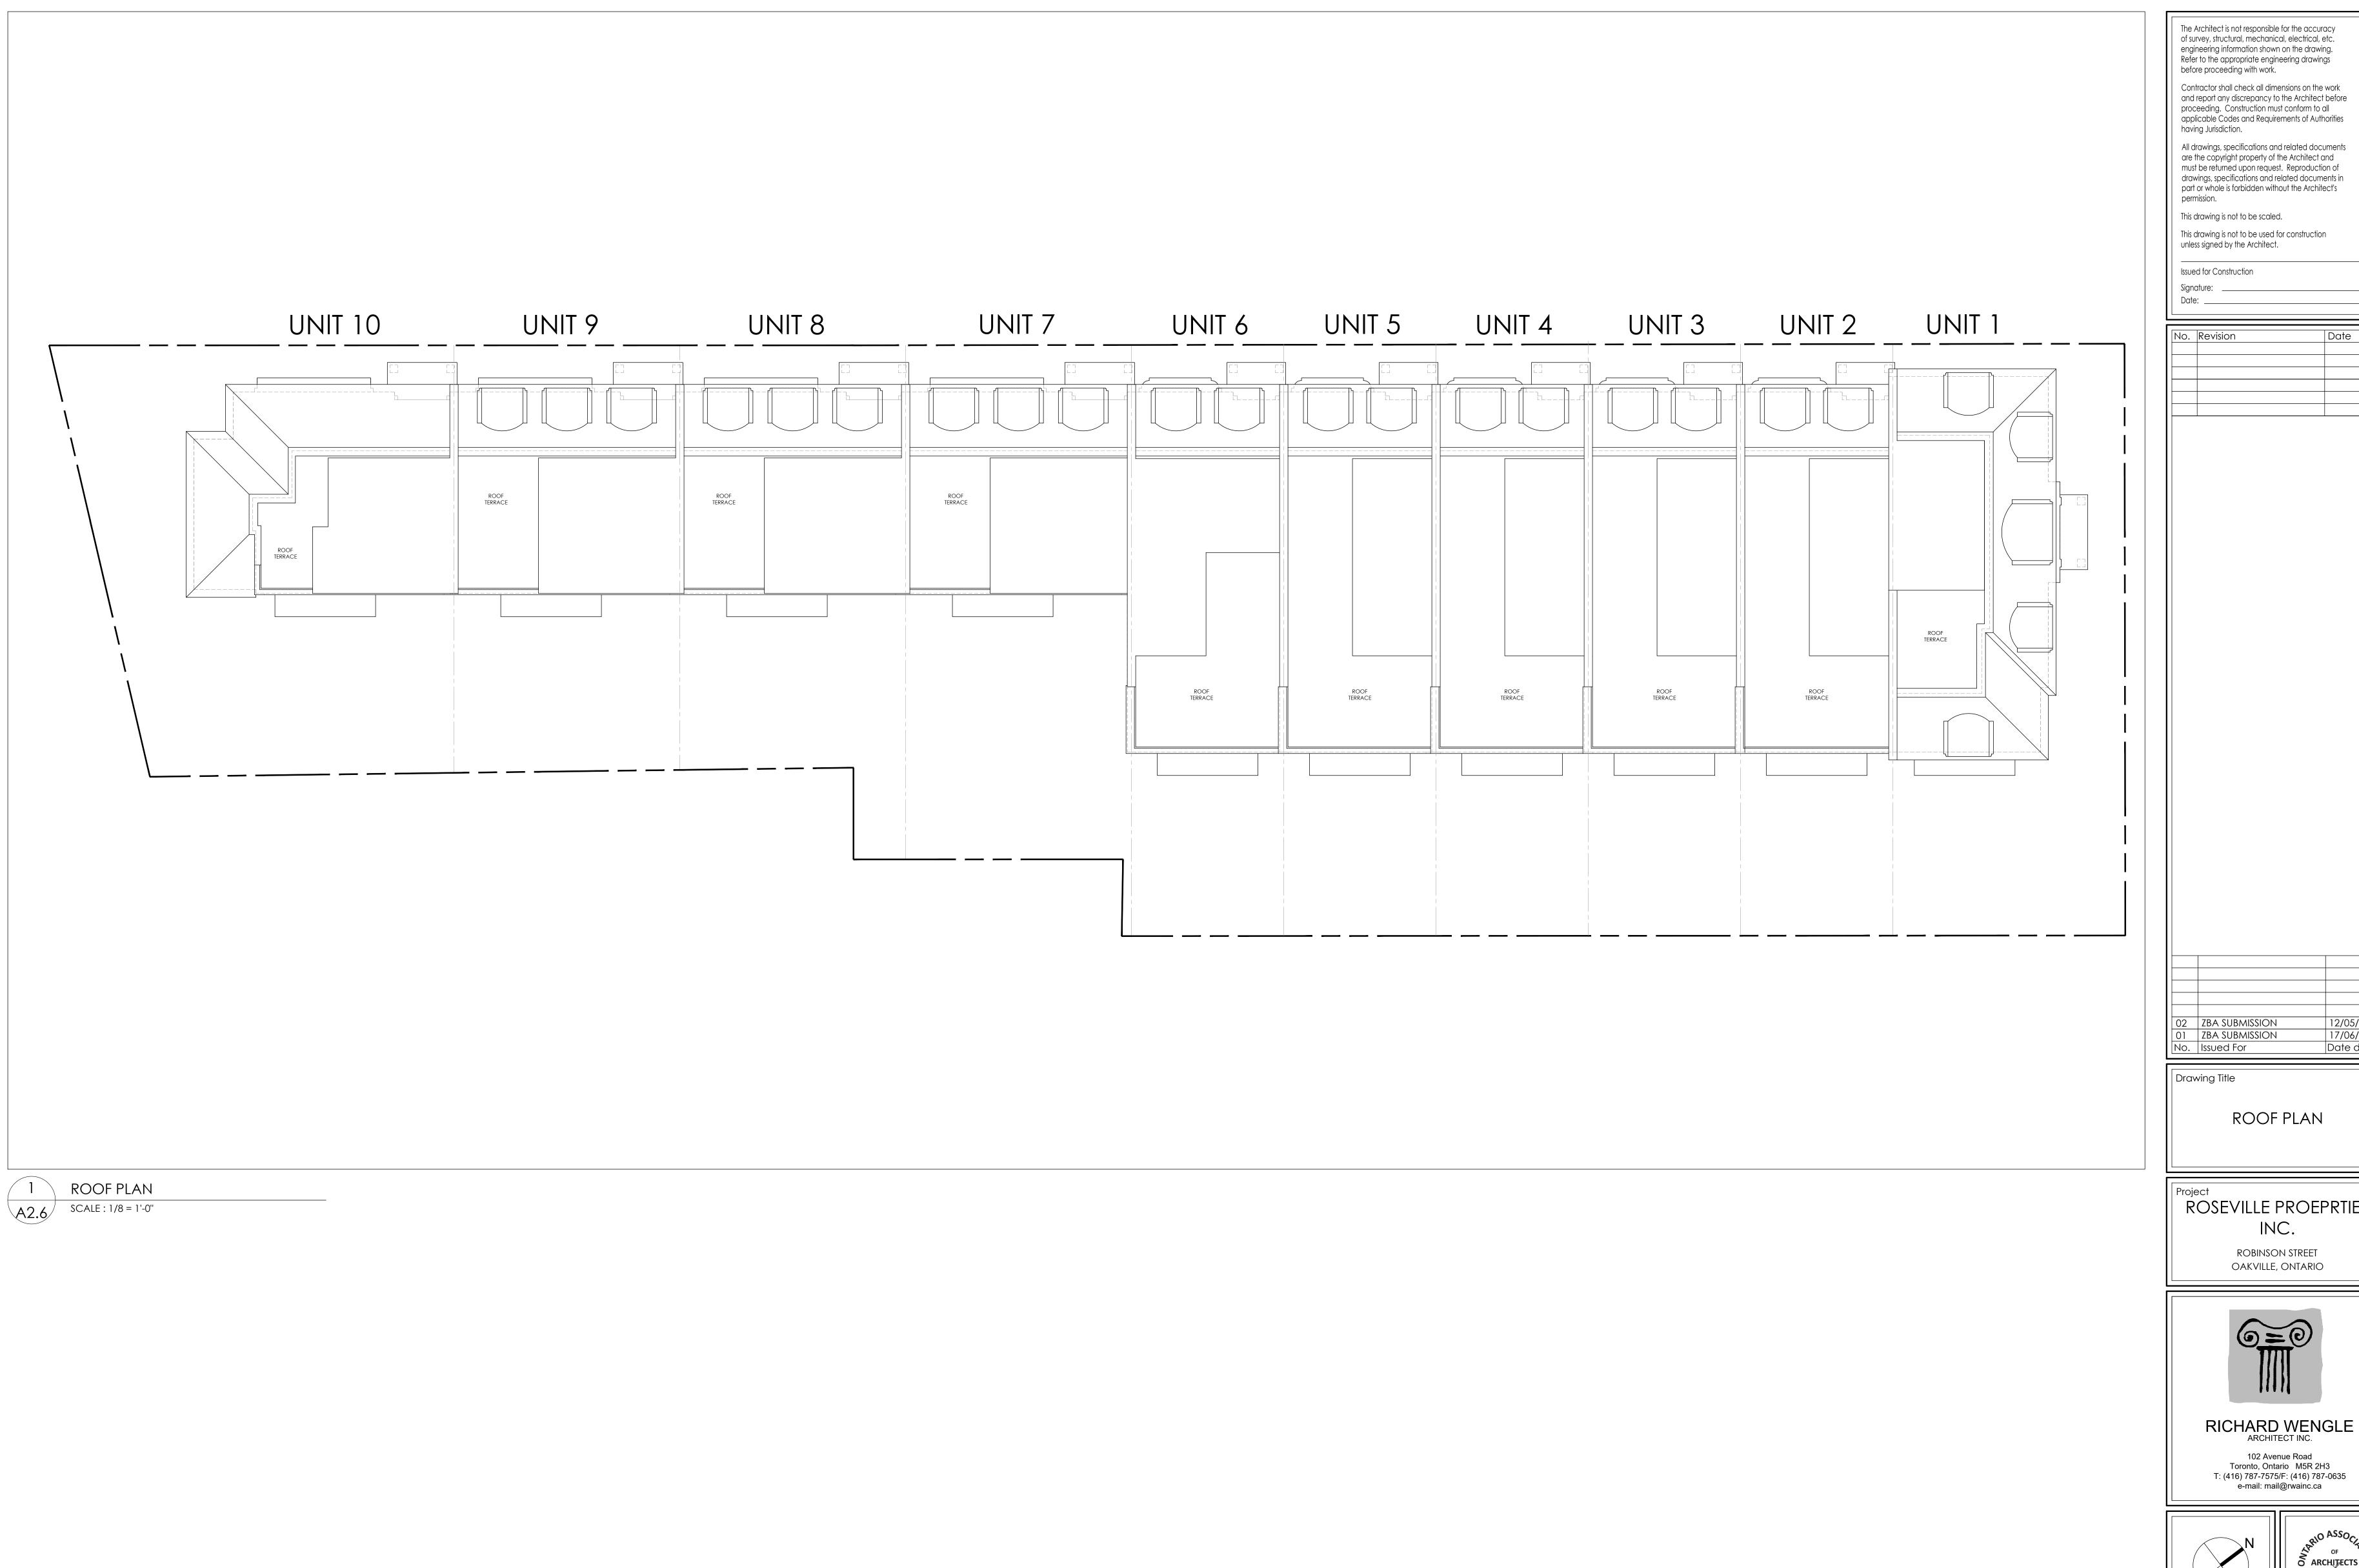

| No. | Revision | Date |
|-----|----------|------|
|     |          |      |
|     |          |      |
|     |          |      |
|     |          |      |
|     |          |      |

| 02  | ZBA SUBMISSION | 12/05/23   |
|-----|----------------|------------|
| 01  | ZBA SUBMISSION | 17/06/22   |
| No. | Issued For     | Date d/m/y |
|     |                |            |