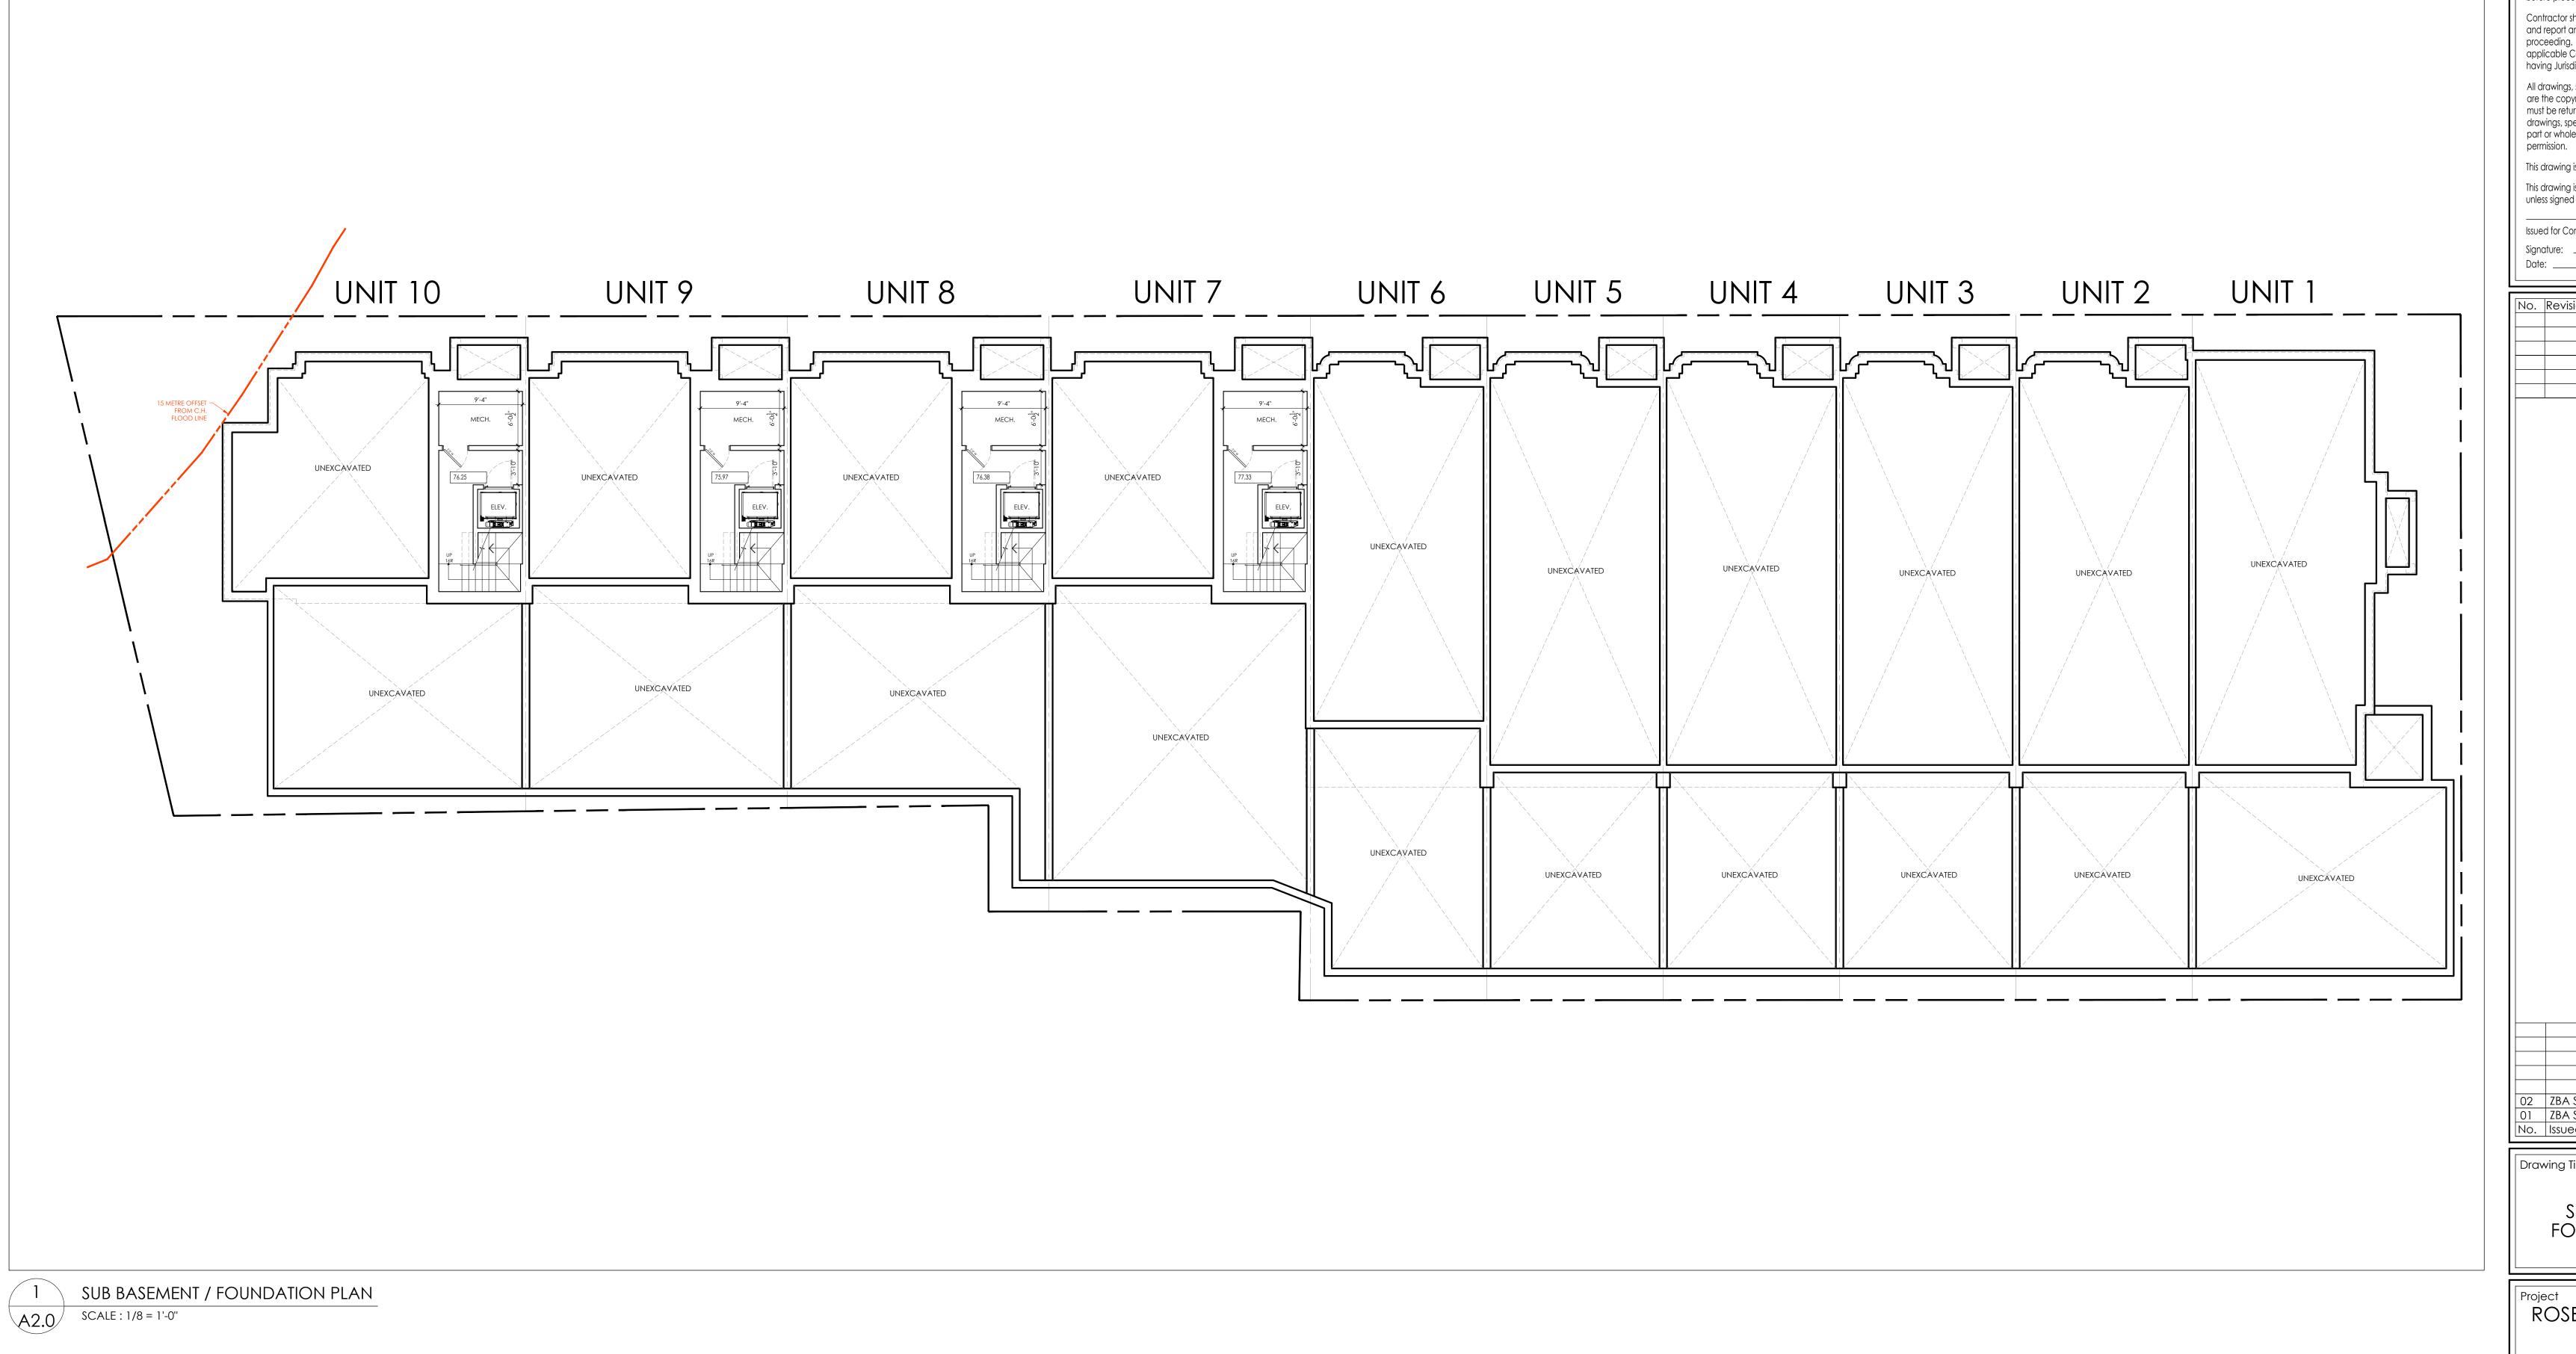

The Architect is not responsible for the accuracy of survey, structural, mechanical, electrical, etc. engineering information shown on the drawing.

Refer to the appropriate engineering drawings before proceeding with work.

Contractor shall check all dimensions on the work and report any discrepancy to the Architect before proceeding. Construction must conform to all applicable Codes and Requirements of Authorities having Jurisdiction.

All drawings, specifications and related documents are the copyright property of the Architect and must be returned upon request. Reproduction of drawings, specifications and related documents in part or whole is forbidden without the Architect's permission.

This drawing is not to be scaled. This drawing is not to be used for construction unless signed by the Architect.

Issued for Construction Signature: \_\_\_\_\_

No. Revision

02 ZBA SUBMISSION 01 ZBA SUBMISSION No. Issued For

Drawing Title

SUB BASEMENT / FOUNDATION PLAN

ROSEVILLE PROEPRTIES

**ROBINSON STREET** OAKVILLE, ONTARIO

RICHARD WENGLE ARCHITECT INC.

102 Avenue Road Toronto, Ontario M5R 2H3 T: (416) 787-7575/F: (416) 787-0635 e-mail: mail@rwainc.ca