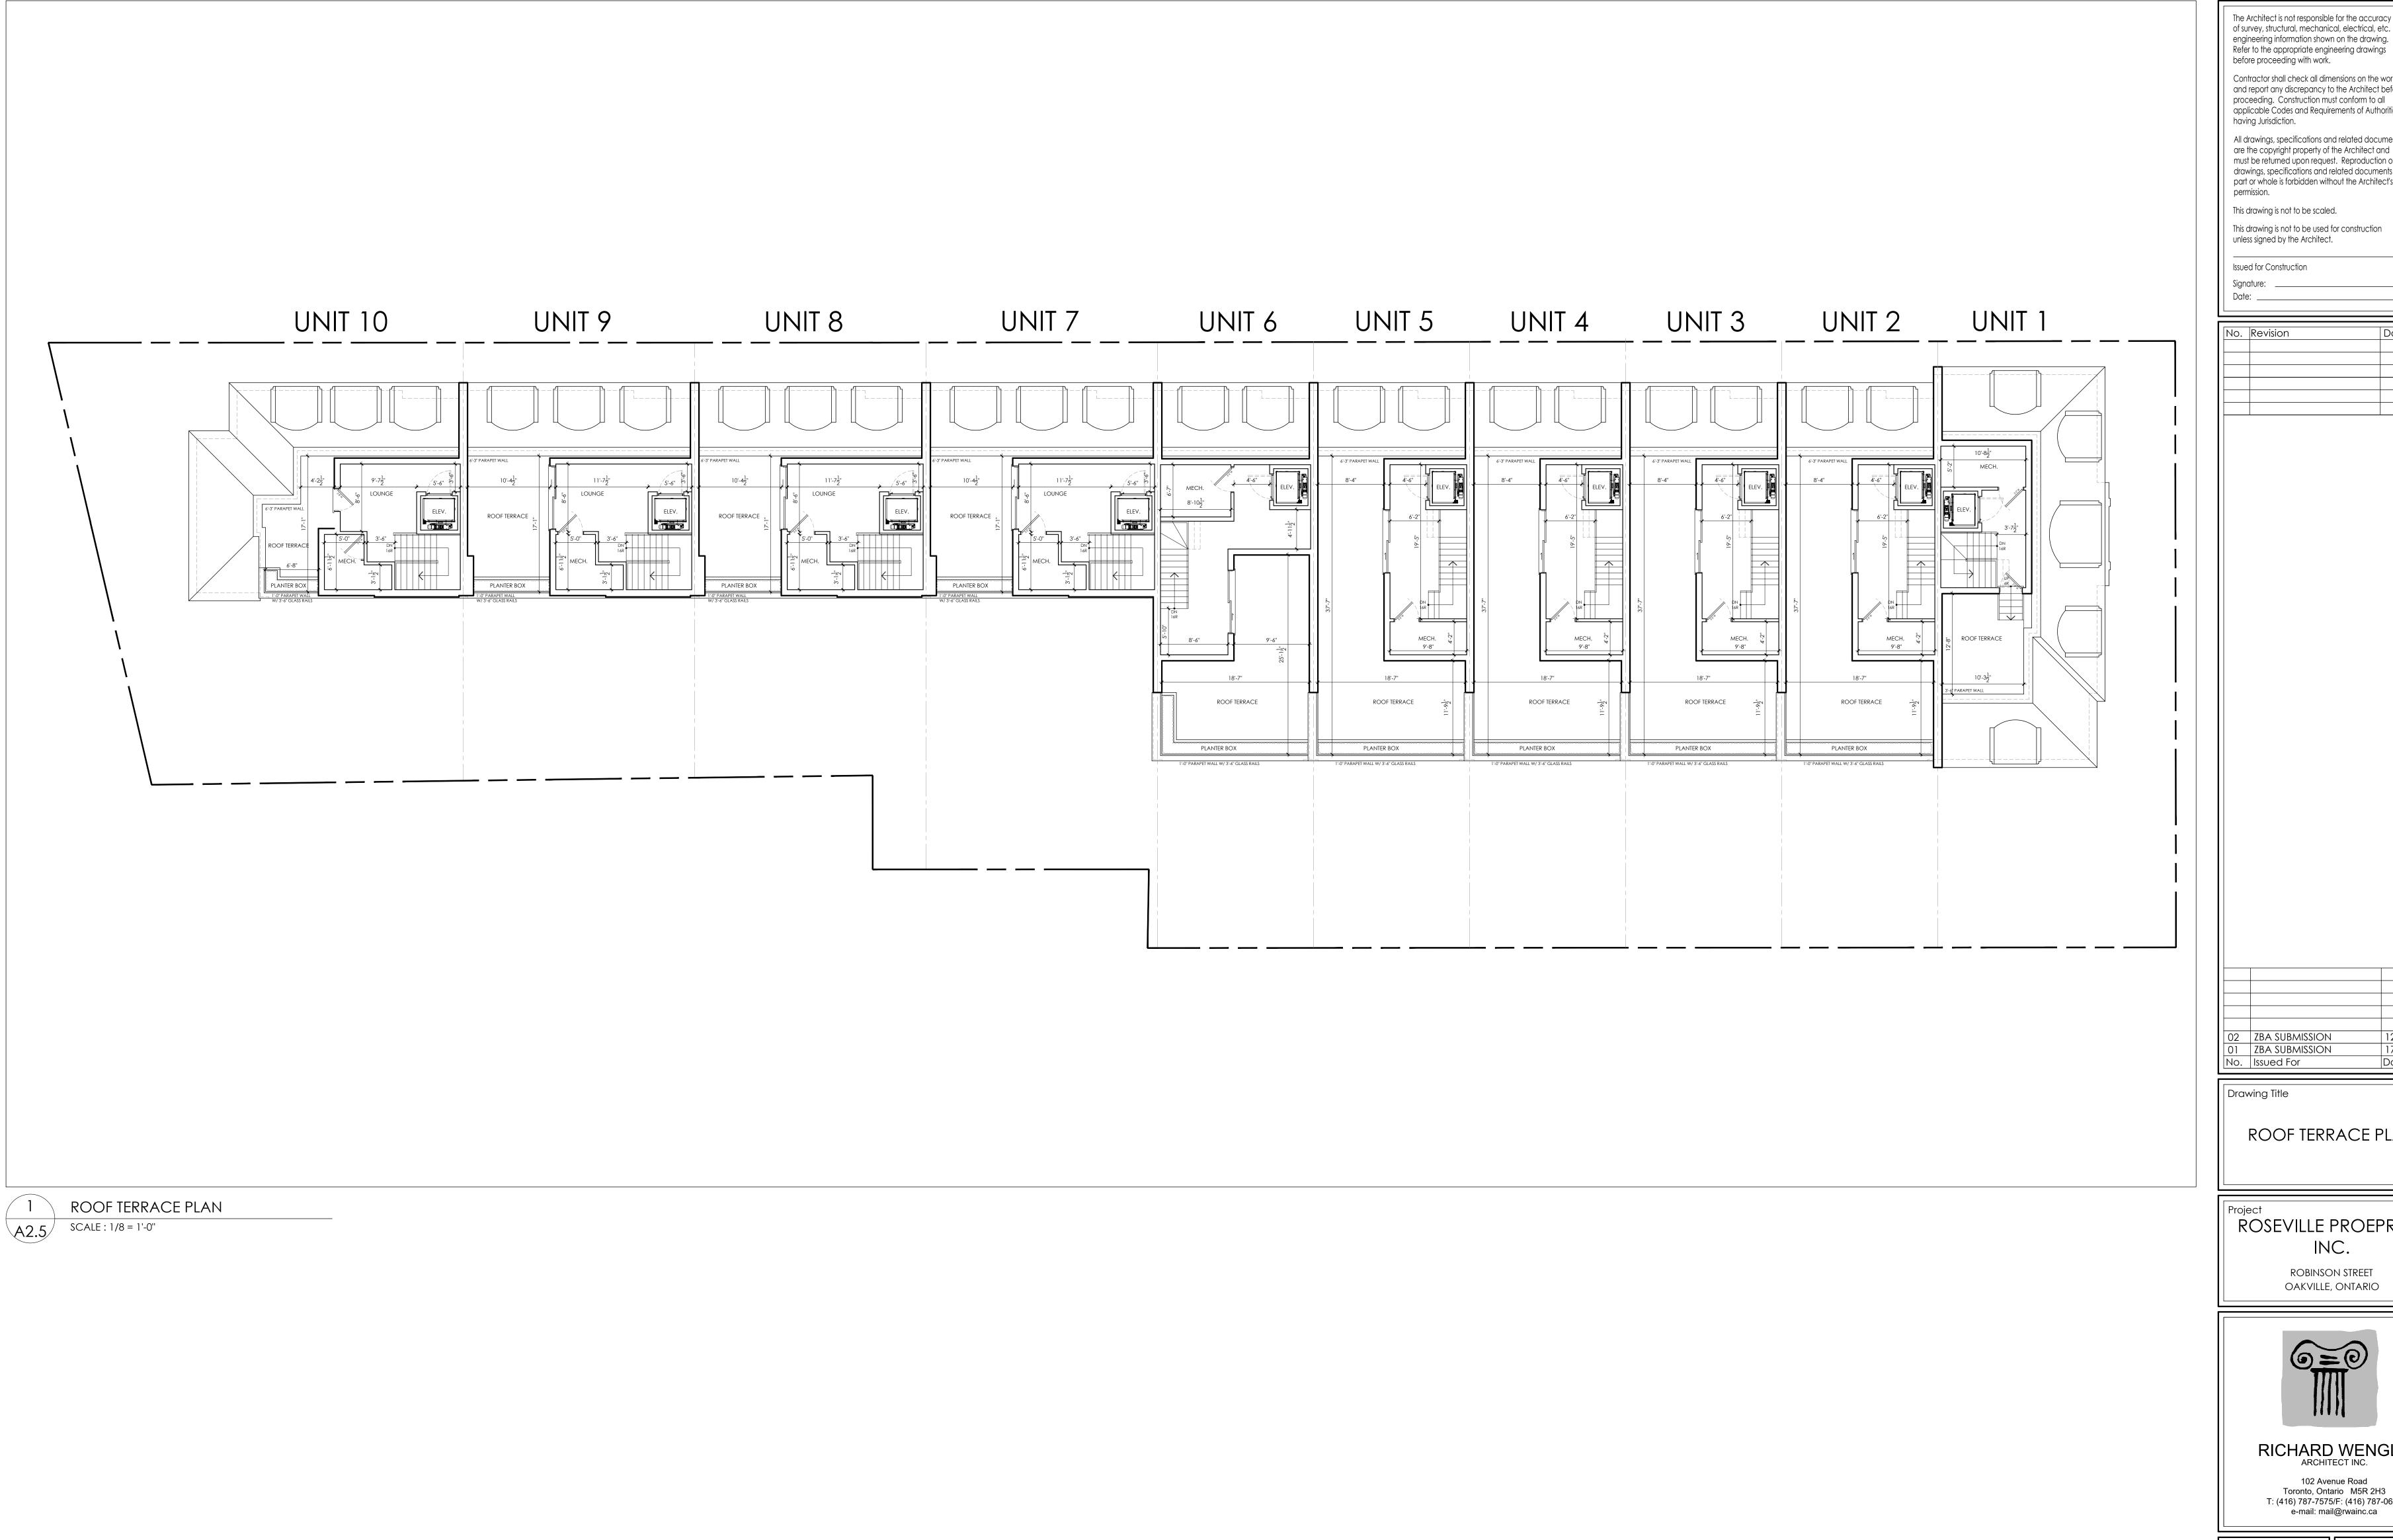

ROOF TERRACE PLAN

ROSEVILLE PROEPRTIES

ROBINSON STREET OAKVILLE, ONTARIO

RICHARD WENGLE ARCHITECT INC.

102 Avenue Road Toronto, Ontario M5R 2H3 T: (416) 787-7575/F: (416) 787-0635 e-mail: mail@rwainc.ca

Contractor shall check all dimensions on the work and report any discrepancy to the Architect before proceeding. Construction must conform to all applicable Codes and Requirements of Authorities