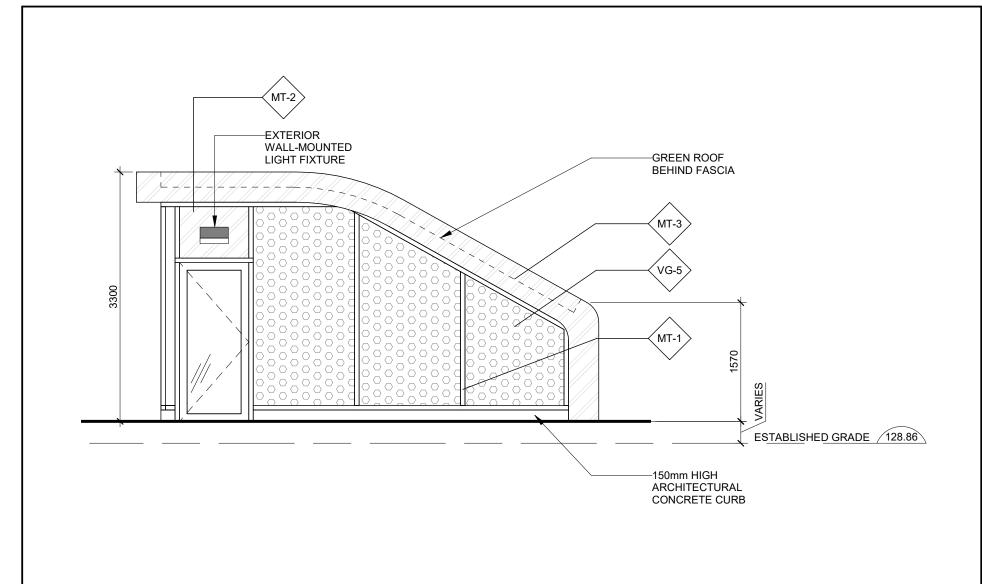

5 Typical Exit Stair Elevation 3

4 Typical Exit Stair Elevation 2

3 Typical Exit Stair Elevation 1

2 Typical Exit Stair Roof Plan

1 Typical Exit Stair Floor Plan

PRECAST CONCRETE
- WHITE

WINDOW SYSTEM SHADOW BOX

MATERIAL LEGEND:

EXPOSED ARCHITECTURAL CONCRETE

GLASS RAILING AND PRIVACY SCREENS

ARCHITECTURAL LOUVRE - DARK GREY

DOUBLE GLAZED ALUMINUM WINDOW SYSTEM - DARK GREY

WINDOW SYSTEM METAL SPANDREL PANEL - DARK GREY

BALCONY AND TERRACE PICKET RAILING, PRIVACY SCREEN SUPPORT POSTS - DARK GREY

ALUMINUM CLADDING SYSTEM AT SOFFIT

BRICK EMBEDDED IN PRECAST CONCRETE

ALUMINUM CLADDING SYSTEM

ALUMINUM CLADDING SYSTEM

MECHANICAL LOUVRE - BRONZE

- DARK GREY, BIRD FRIENDLY

VG-1

WINDOW WALL VISION GLASS - CLEAR

CURTAIN WALL VISION GLASS - CLEAR

VG-2 CURTAIN WALL VISION GLASS - CLEAR

VG-3 WINDOW WALL VISION GLASS - BIRD FRIENDLY

CURTAIN WALL VISION GLASS - BIRD FRIENDLY

VG-4 CURTAIN WALL VISION GLASS - BIRD FRIEI

VG-5 WINDOW WALL PATTERNED GLASS

Date No. Description

REVISION RECORD

2021-08-13 ISSUED FOR SITE PLAN APPROVAL

ISSUE RECORD