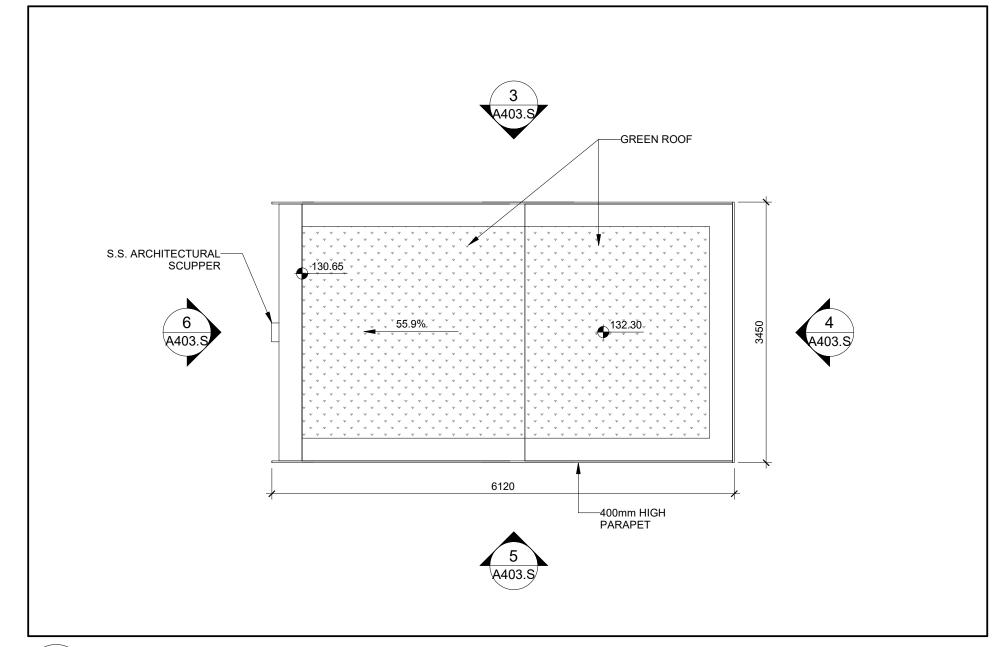

5 Typical Exit Stair Elevation 3

4 Typical Exit Stair Elevation 2

3 Typical Exit Stair Elevation 1

2 Typical Exit Stair Roof Plan

1 Typical Exit Stair Floor Plan

PRECAST CONCRETE
- WHITE

WINDOW SYSTEM SHADOW BOX

17034 1:50 PROJECT SCALE

Oakville, ON

Typical Exit Stair Plans & Elevations

JY/MPHT

DRAWN REVIEWED

A403.S

e: This drawing is the property of the Architect and may not be repr

Note: This drawing is the property of the Architect and may not be reproduced or used without the expressed consent of the Architect. The Contractor is responsible for checking and verifying all levels and dimensions and shall report all discrepancies to the Architect and obtain clarification prior to commencing work.