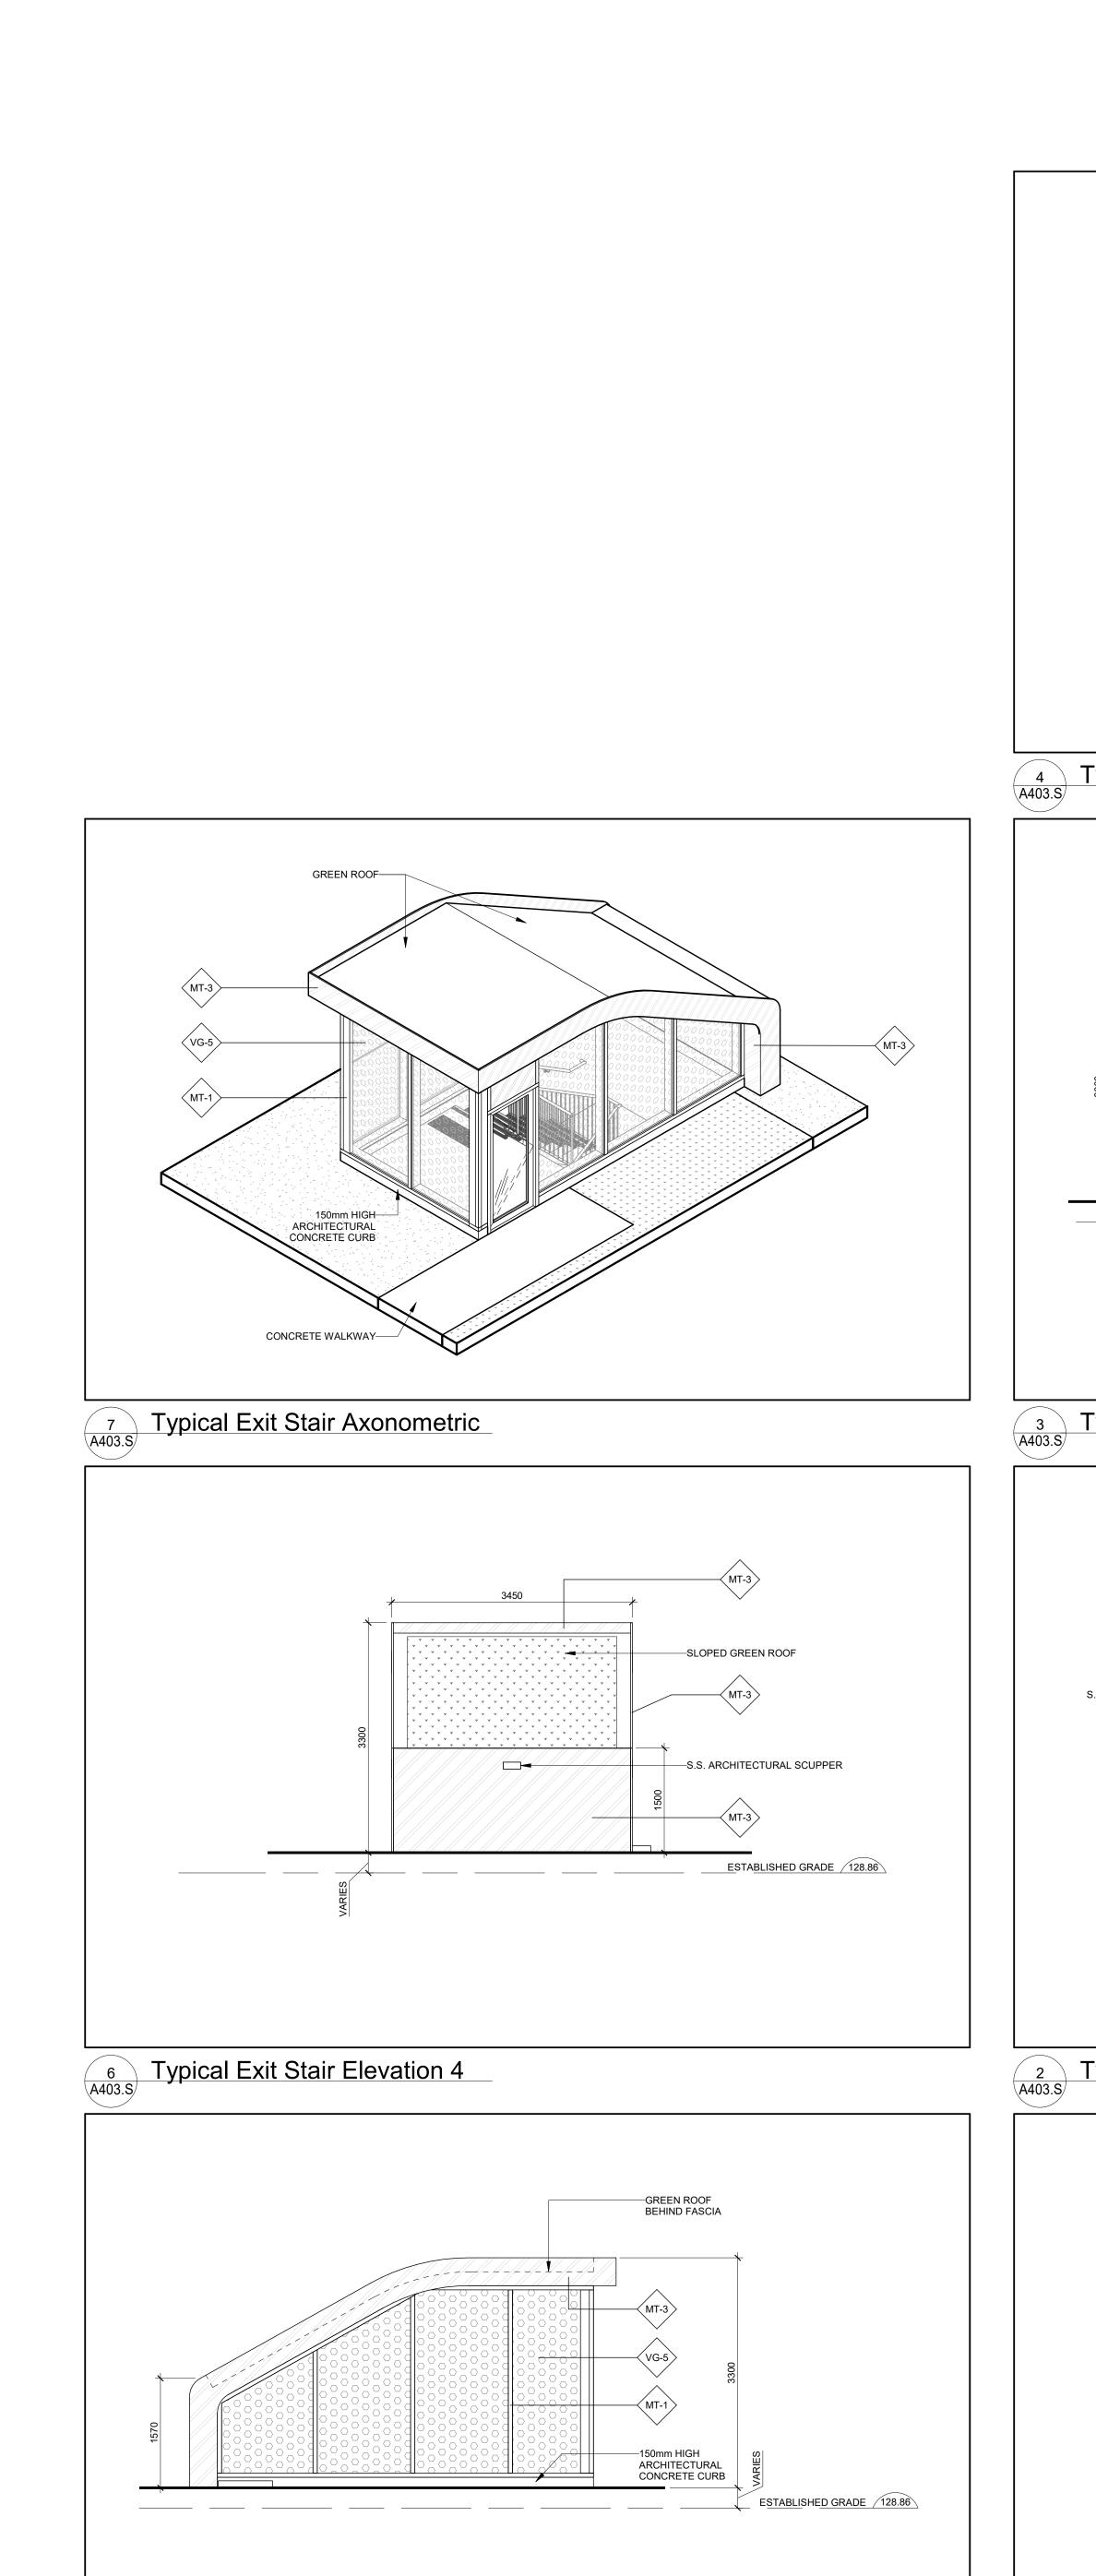

5 Typical Exit Stair Elevation 3

4 Typical Exit Stair Elevation 2

3 Typical Exit Stair Elevation 1

2 Typical Exit Stair Roof Plan

1 Typical Exit Stair Floor Plan

PRECAST CONCRETE
- WHITE

WINDOW SYSTEM SHADOW BOX

MATERIAL LEGEND:

EXPOSED ARCHITECTURAL CONCRETE

GLASS RAILING AND PRIVACY SCREENS

ARCHITECTURAL LOUVRE - DARK GREY

DOUBLE GLAZED ALUMINUM WINDOW SYSTEM - DARK GREY

WINDOW SYSTEM METAL SPANDREL PANEL - DARK GREY

BALCONY AND TERRACE PICKET RAILING, PRIVACY SCREEN SUPPORT POSTS - DARK GREY

ALUMINUM CLADDING SYSTEM AT SOFFIT

BRICK EMBEDDED IN PRECAST CONCRETE

ALUMINUM CLADDING SYSTEM

ALUMINUM CLADDING SYSTEM

MECHANICAL LOUVRE - BRONZE

- DARK GREY, BIRD FRIENDLY

VG-1

WINDOW WALL VISION GLASS - CLEAR

CURTAIN WALL VISION GLASS - CLEAR

VG-2 CURTAIN WALL VISION GLASS - CLEAR

VG-3 WINDOW WALL VISION GLASS - BIRD FRIENDLY

CURTAIN WALL VISION GLASS - BIRD FRIENDLY

VG-4 CURTAIN WALL VISION GLASS - BIRD FRIEI

VG-5 WINDOW WALL PATTERNED GLASS

Date No. Description

REVISION RECORD

2021-08-13 ISSUED FOR SITE PLAN APPROVAL

ISSUE RECORD