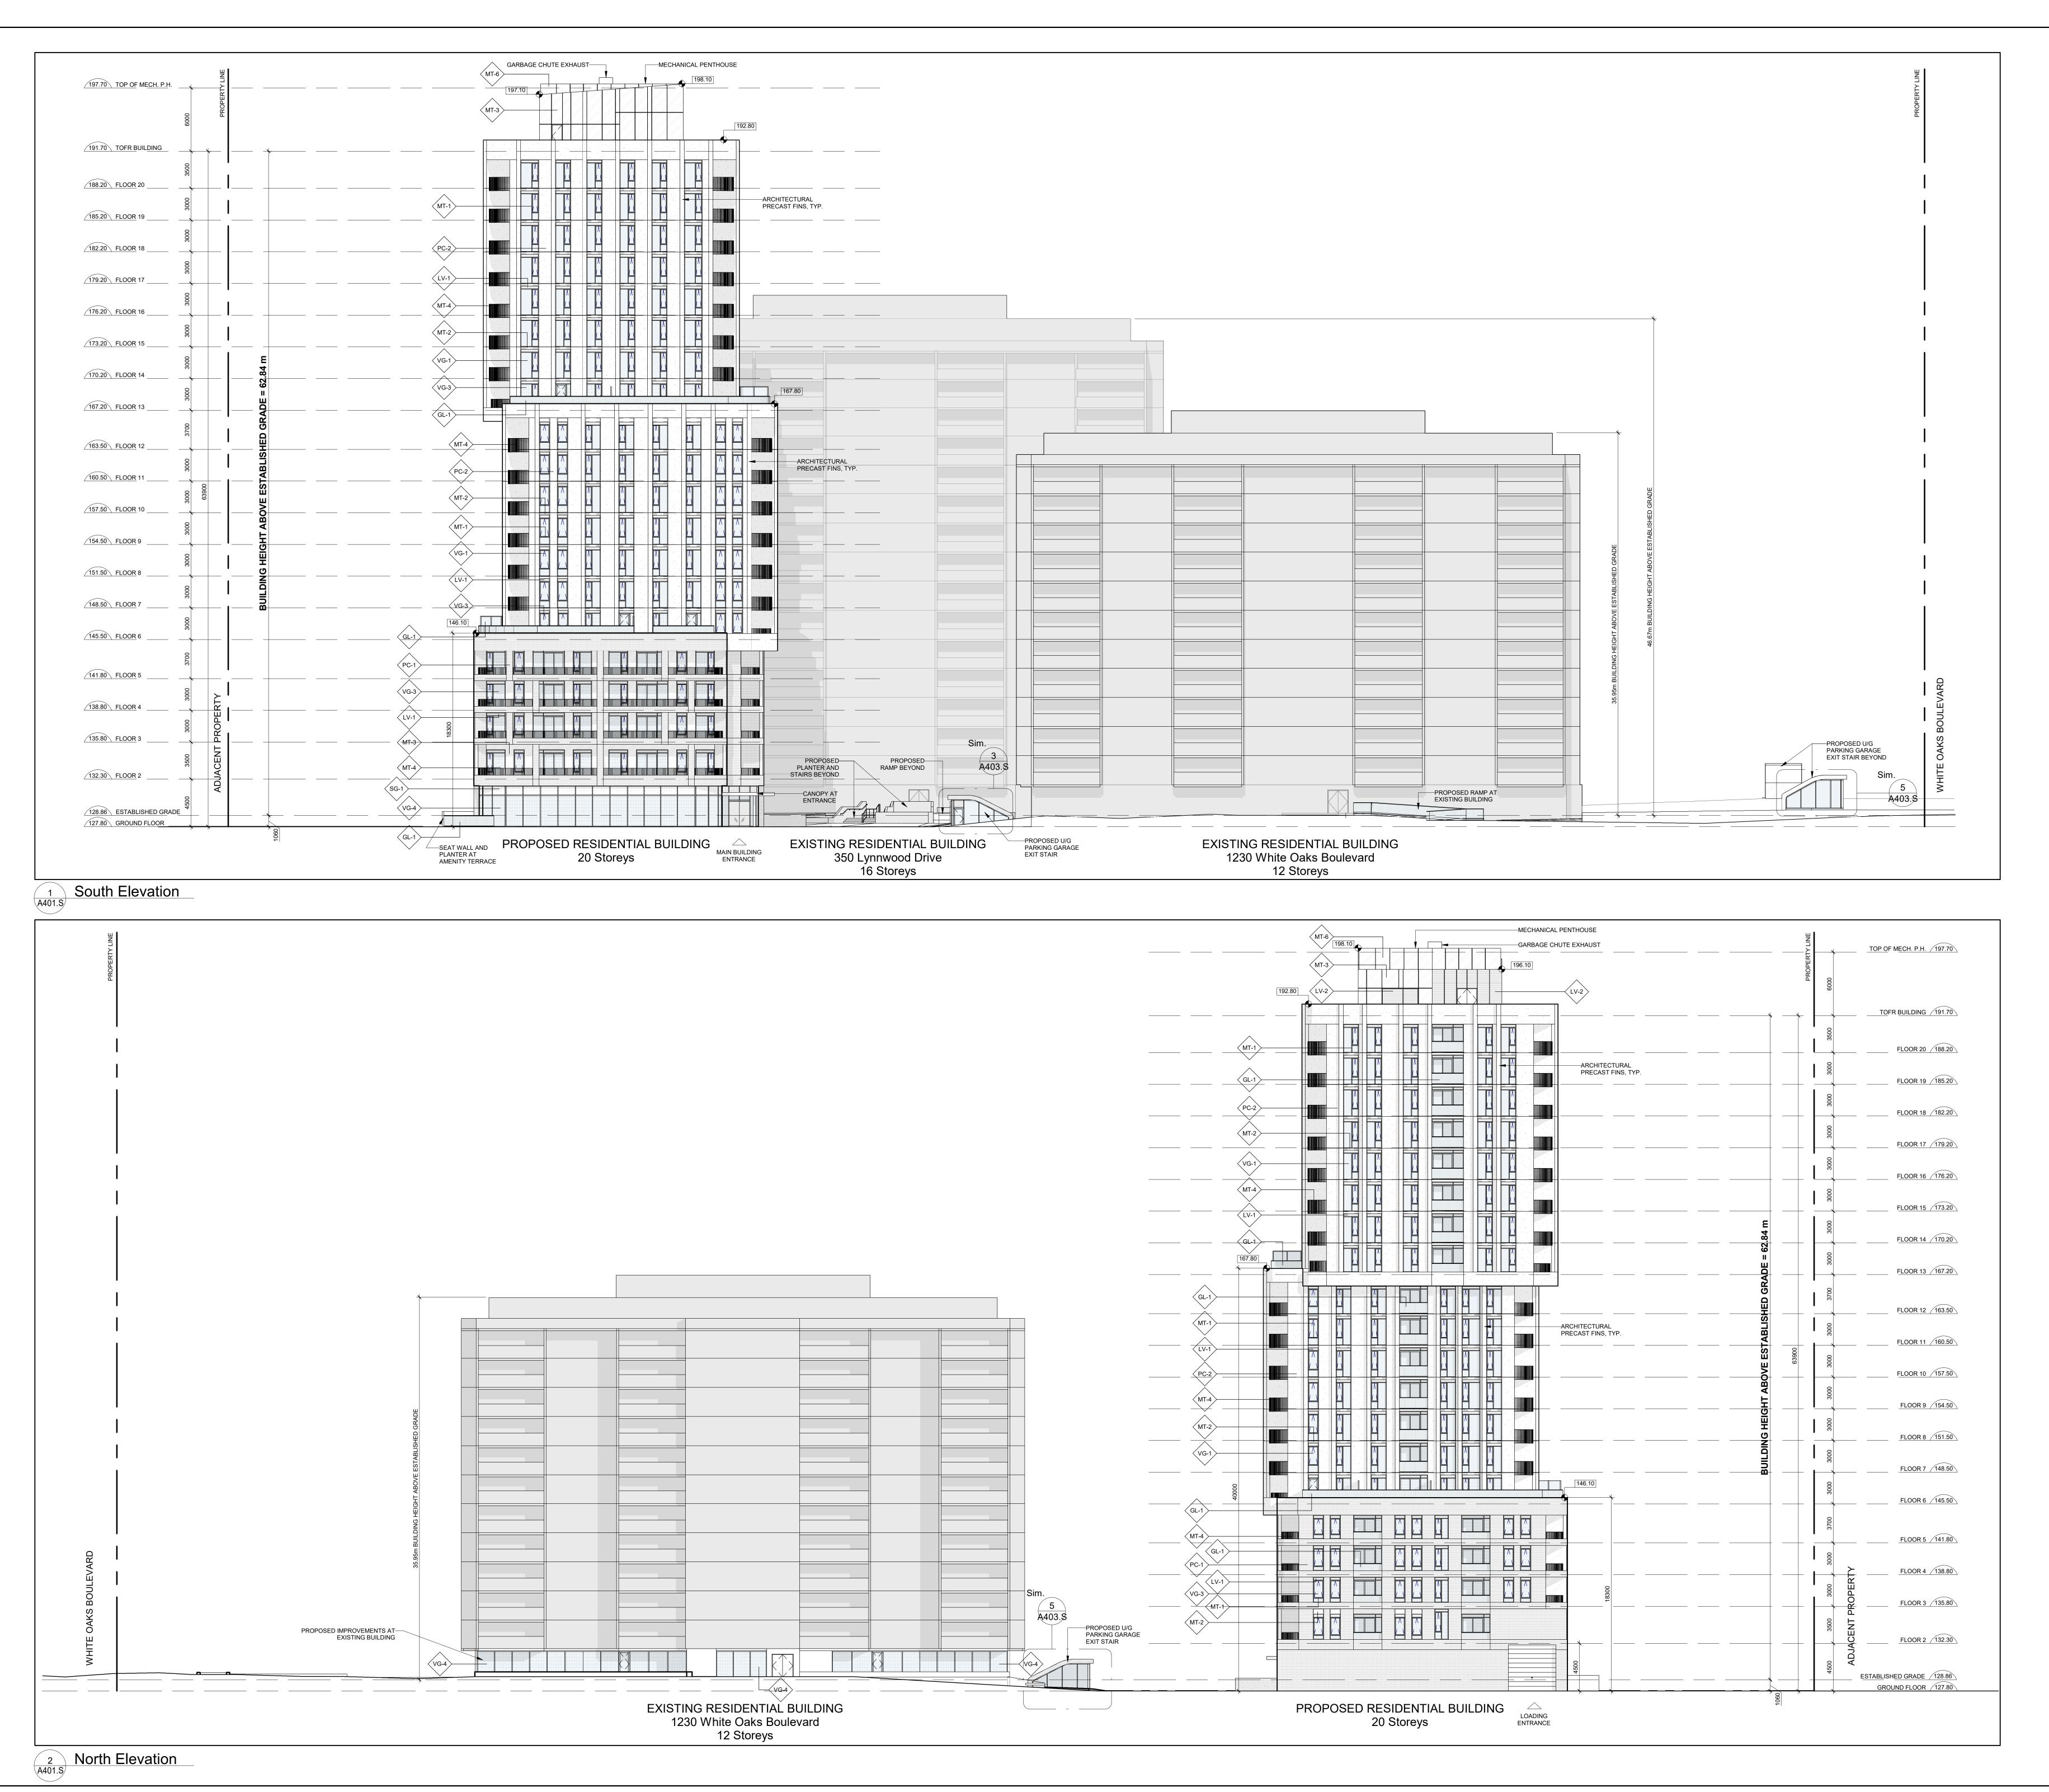

MATERIAL LEGEND:

CA EXPOSED ARCHITECTURAL CONCRETE GLASS RAILING AND PRIVACY SCREENS

MECHANICAL LOUVRE - BRONZE DOUBLE GLAZED ALUMINUM WINDOW SYSTEM - DARK GREY

WINDOW SYSTEM METAL SPANDREL ALUMINUM CLADDING SYSTEM

ARCHITECTURAL LOUVRE - DARK GREY

BALCONY AND TERRACE PICKET RAILING, PRIVACY SCREEN SUPPORT POSTS - DARK GREY ALUMINUM CLADDING SYSTEM AT SOFFIT

ALUMINUM CLADDING SYSTEM BRICK EMBEDDED IN PRECAST CONCRETE

PRECAST CONCRETE WINDOW SYSTEM SHADOW BOX

- DARK GREY, BIRD FRIENDLY VG-1 WINDOW WALL VISION GLASS - CLEAR

VG-2 CURTAIN WALL VISION GLASS - CLEAR WINDOW WALL VISION GLASS - BIRD FRIENDLY

VG-4 CURTAIN WALL VISION GLASS - BIRD FRIENDLY

VG-5 WINDOW WALL PATTERNED GLASS

No. Description REVISION RECORD

2021-08-13 ISSUED FOR SITE PLAN APPROVAL 2020-10-14 RE-ISSUED FOR REZONING 2019-10-28 ISSUED FOR REZONING

ISSUE RECORD

## BDP. Quadrangle

Quadrangle Architects Limited
901 King Street West, Suite 701 Toronto, ON M5V 3H5
t 416 598 1240 www.bdpquadrangle.com

1226-1230 White Oaks Boulevard and 350 Lynnwood Drive

Oakville, ON

Kamato Holdings Limited

17034 As indicated HT PROJECT SCALE DRAWN REVIE

DRAWN REVIEWED

South and North Building Elevations

A401.S

Note: This drawing is the property of the Architect and may not be reproduced or used without the expressed consent of the Architect. The Contractor is responsible for checking and verifying all levels and dimensions and shall report all discrepancies to the Architect and obtain clarification prior to commencing work.