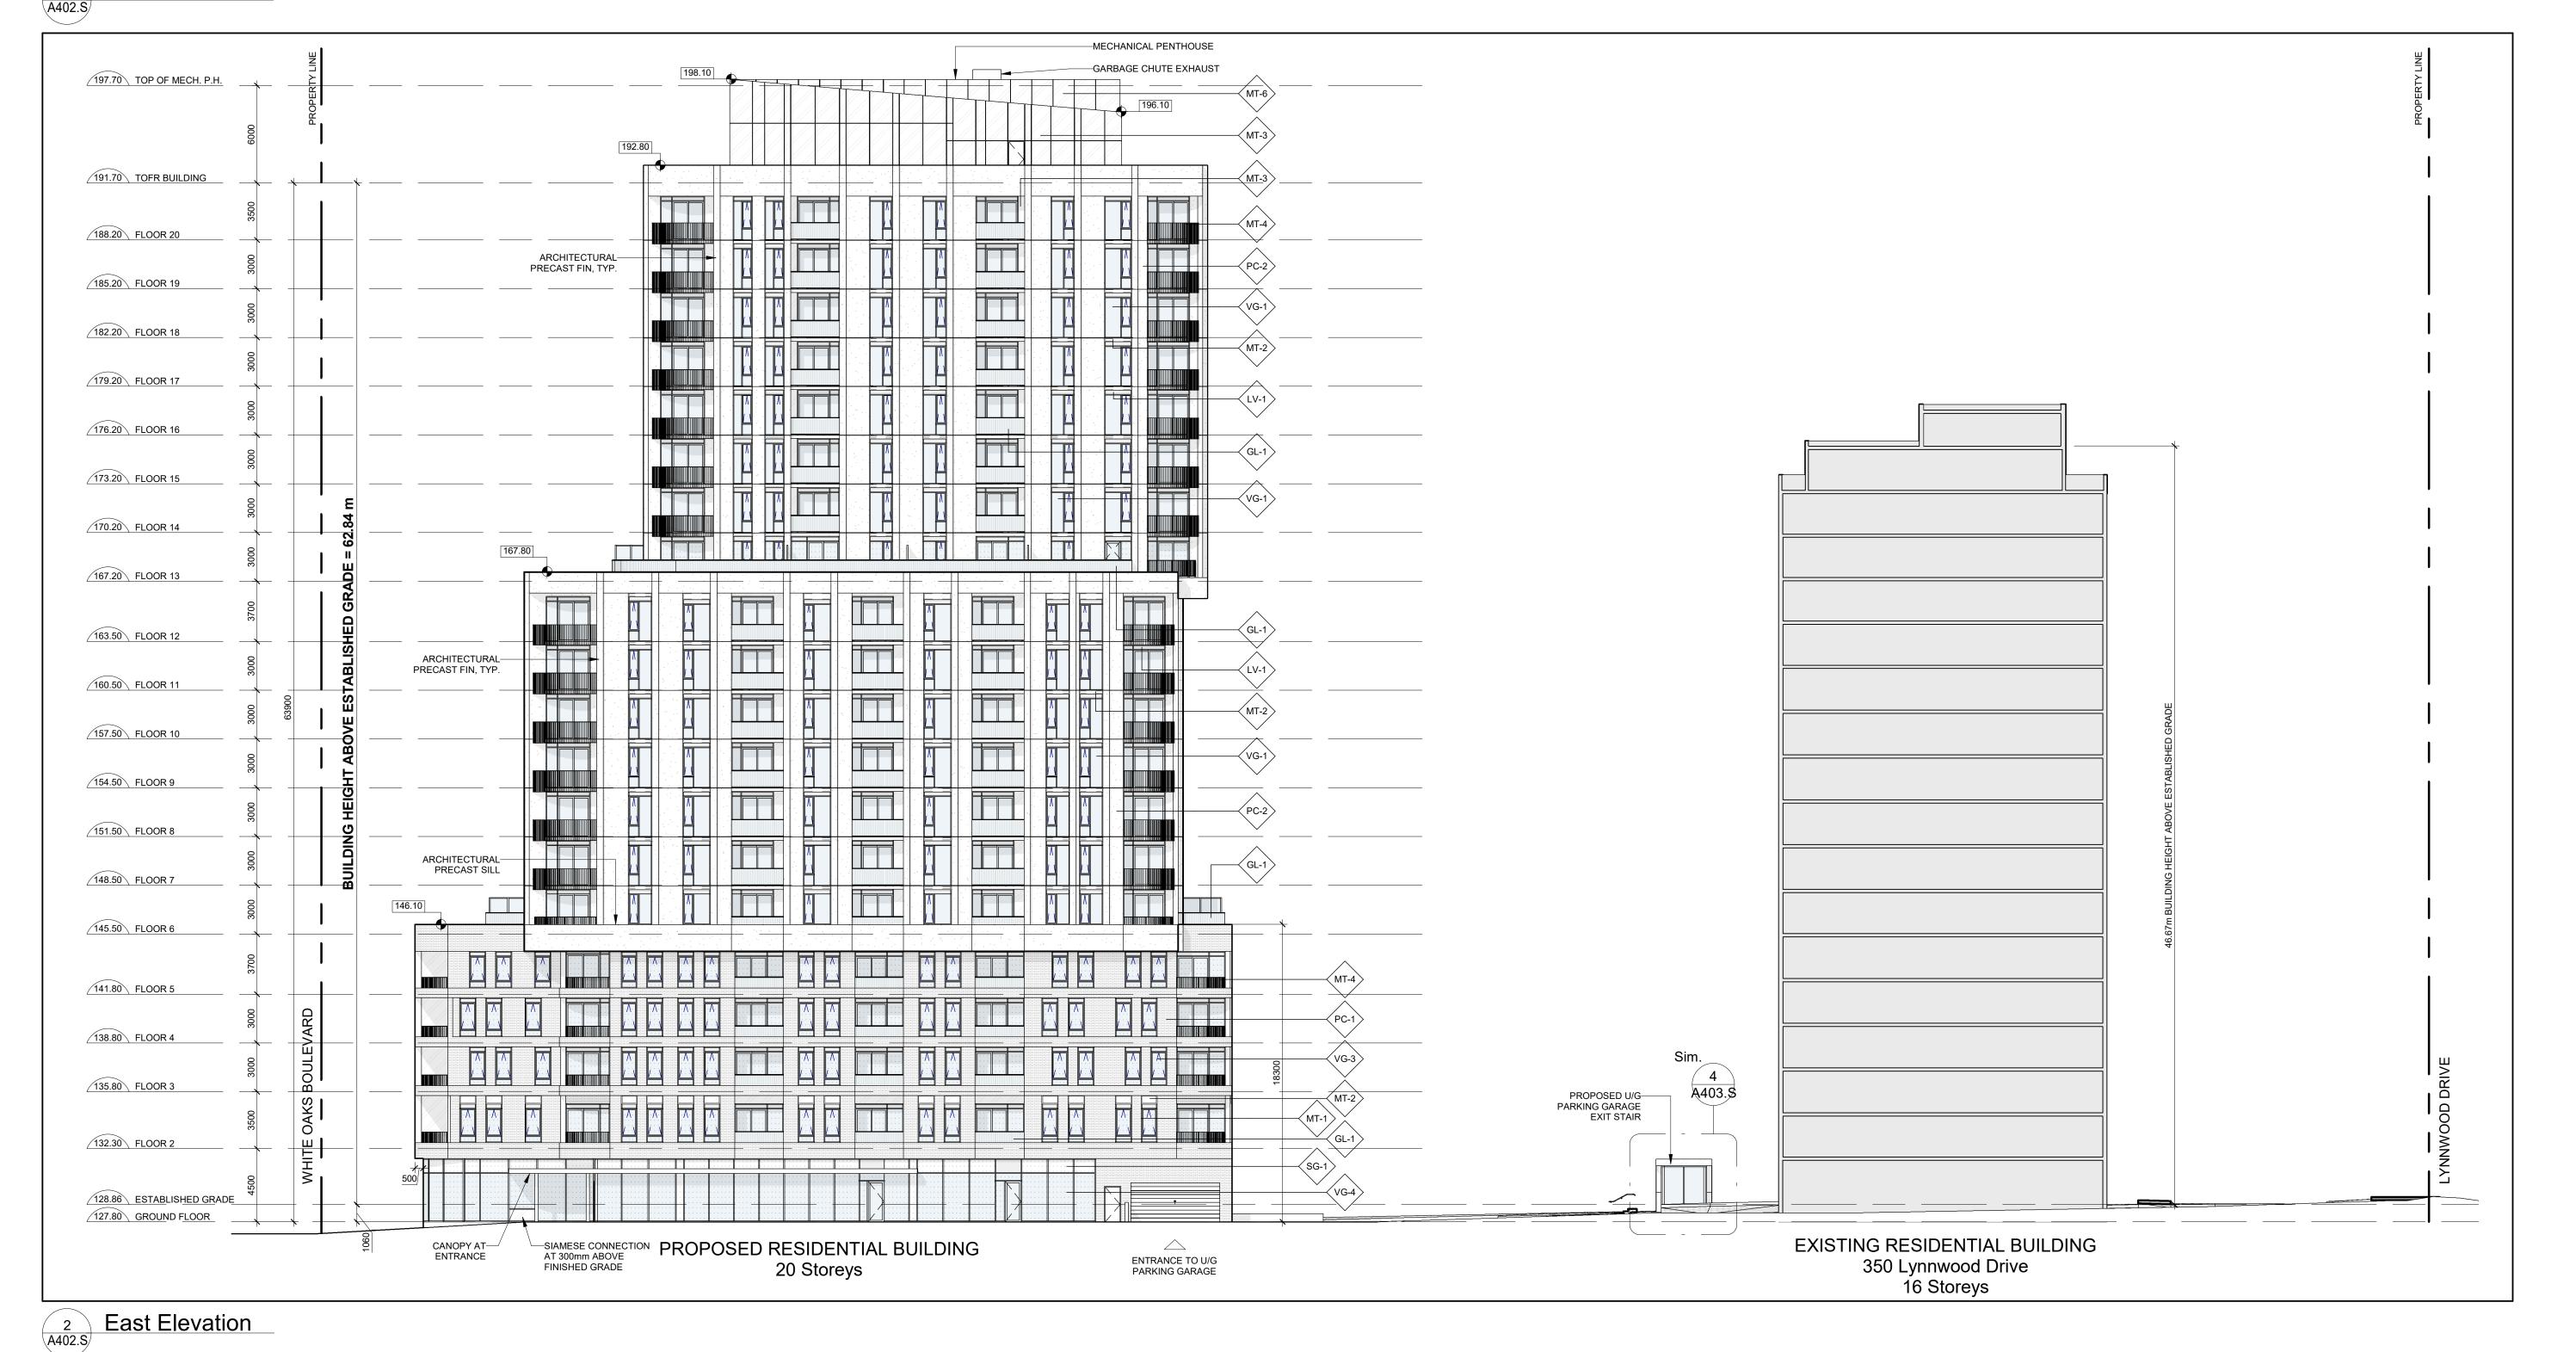

1 West Elevation

MATERIAL LEGEND:

EXPOSED ARCHITECTURAL CONCRETE

ARCHITECTURAL LOUVRE - DARK GREY

GLASS RAILING AND PRIVACY SCREENS

MECHANICAL LOUVRE - BRONZE

DOUBLE GLAZED ALUMINUM WINDOW SYSTEM - DARK GREY WINDOW SYSTEM METAL SPANDREL

PANEL - DARK GREY ALUMINUM CLADDING SYSTEM

BALCONY AND TERRACE PICKET RAILING, PRIVACY SCREEN SUPPORT POSTS - DARK GREY

ALUMINUM CLADDING SYSTEM AT SOFFIT

ALUMINUM CLADDING SYSTEM - MEDIUM GREY BRICK EMBEDDED IN PRECAST CONCRETE

PRECAST CONCRETE

WINDOW SYSTEM SHADOW BOX - DARK GREY, BIRD FRIENDLY WINDOW WALL VISION GLASS - CLEAR

CURTAIN WALL VISION GLASS - CLEAR

WINDOW WALL VISION GLASS - BIRD FRIENDLY CURTAIN WALL VISION GLASS - BIRD FRIENDLY

WINDOW WALL PATTERNED GLASS

No. Description REVISION RECORD

2021-08-13 ISSUED FOR SITE PLAN APPROVAL 2020-10-14 RE-ISSUED FOR REZONING 2019-10-28 ISSUED FOR REZONING

ISSUE RECORD

## BDP. Quadrangle

Quadrangle Architects Limited
901 King Street West, Suite 701 Toronto, ON M5V 3H5
t 416 598 1240 www.bdpquadrangle.com

1226-1230 White Oaks Boulevard and 350 Lynnwood Drive Oakville, ON

Kamato Holdings Limited

17034 As indicatedJS HT PROJECT SCALE DRAWN REVIEWED

East and West Building

Elevations

A402.S

Note: This drawing is the property of the Architect and may not be reproduced or used without the expressed consent of the Architect. The Contractor is responsible for checking and verifying all levels and dimensions and shall report all discrepancies to the Architect and obtain clarification prior to commencing work.