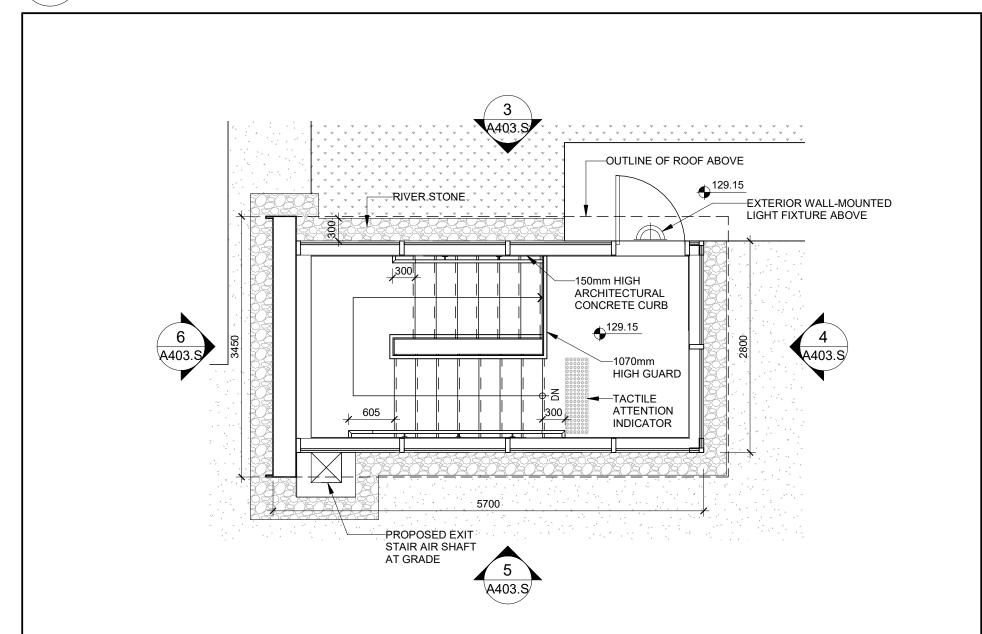

5 Typical Exit Stair Elevation 3

4 Typical Exit Stair Elevation 2

3 Typical Exit Stair Elevation 1

2 Typical Exit Stair Roof Plan

1 Typical Exit Stair Floor Plan

PRECAST CONCRETE
- WHITE

WINDOW SYSTEM SHADOW BOX

17034 1:50 PROJECT SCALE

Oakville, ON

Typical Exit Stair Plans & Elevations

JY/MPHT

DRAWN REVIEWED

A403.S

e: This drawing is the property of the Architect and may not be repr

Note: This drawing is the property of the Architect and may not be reproduced or used without the expressed consent of the Architect. The Contractor is responsible for checking and verifying all levels and dimensions and shall report all discrepancies to the Architect and obtain clarification prior to commencing work.