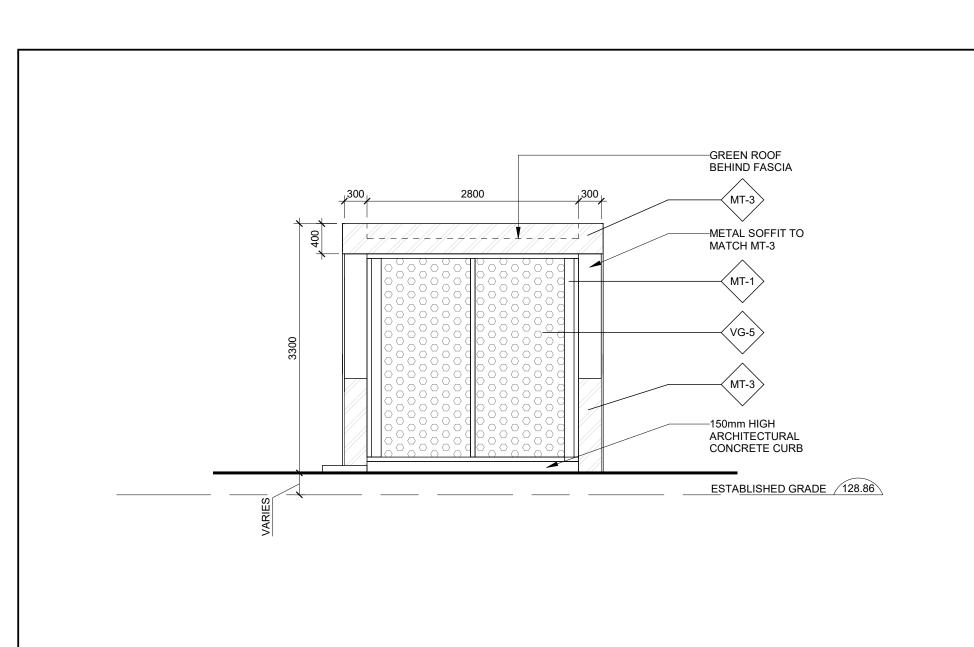

5 Typical Exit Stair Elevation 3

4 Typical Exit Stair Elevation 2

3 Typical Exit Stair Elevation 1

2 Typical Exit Stair Roof Plan

1 Typical Exit Stair Floor Plan

PRECAST CONCRETE
- WHITE

WINDOW SYSTEM SHADOW BOX

MATERIAL LEGEND:

EXPOSED ARCHITECTURAL CONCRETE

GLASS RAILING AND PRIVACY SCREENS

ARCHITECTURAL LOUVRE - DARK GREY

DOUBLE GLAZED ALUMINUM WINDOW SYSTEM - DARK GREY

WINDOW SYSTEM METAL SPANDREL PANEL - DARK GREY

BALCONY AND TERRACE PICKET RAILING, PRIVACY SCREEN SUPPORT POSTS - DARK GREY

ALUMINUM CLADDING SYSTEM AT SOFFIT

BRICK EMBEDDED IN PRECAST CONCRETE

ALUMINUM CLADDING SYSTEM

ALUMINUM CLADDING SYSTEM

MECHANICAL LOUVRE - BRONZE

- DARK GREY, BIRD FRIENDLY

VG-1

WINDOW WALL VISION GLASS - CLEAR

CURTAIN WALL VISION GLASS - CLEAR

VG-2 CURTAIN WALL VISION GLASS - CLEAR

VG-3 WINDOW WALL VISION GLASS - BIRD FRIENDLY

CURTAIN WALL VISION GLASS - BIRD FRIENDLY

VG-4 CURTAIN WALL VISION GLASS - BIRD FRIEI

VG-5 WINDOW WALL PATTERNED GLASS

Date No. Description

REVISION RECORD

2021-08-13 ISSUED FOR SITE PLAN APPROVAL

ISSUE RECORD