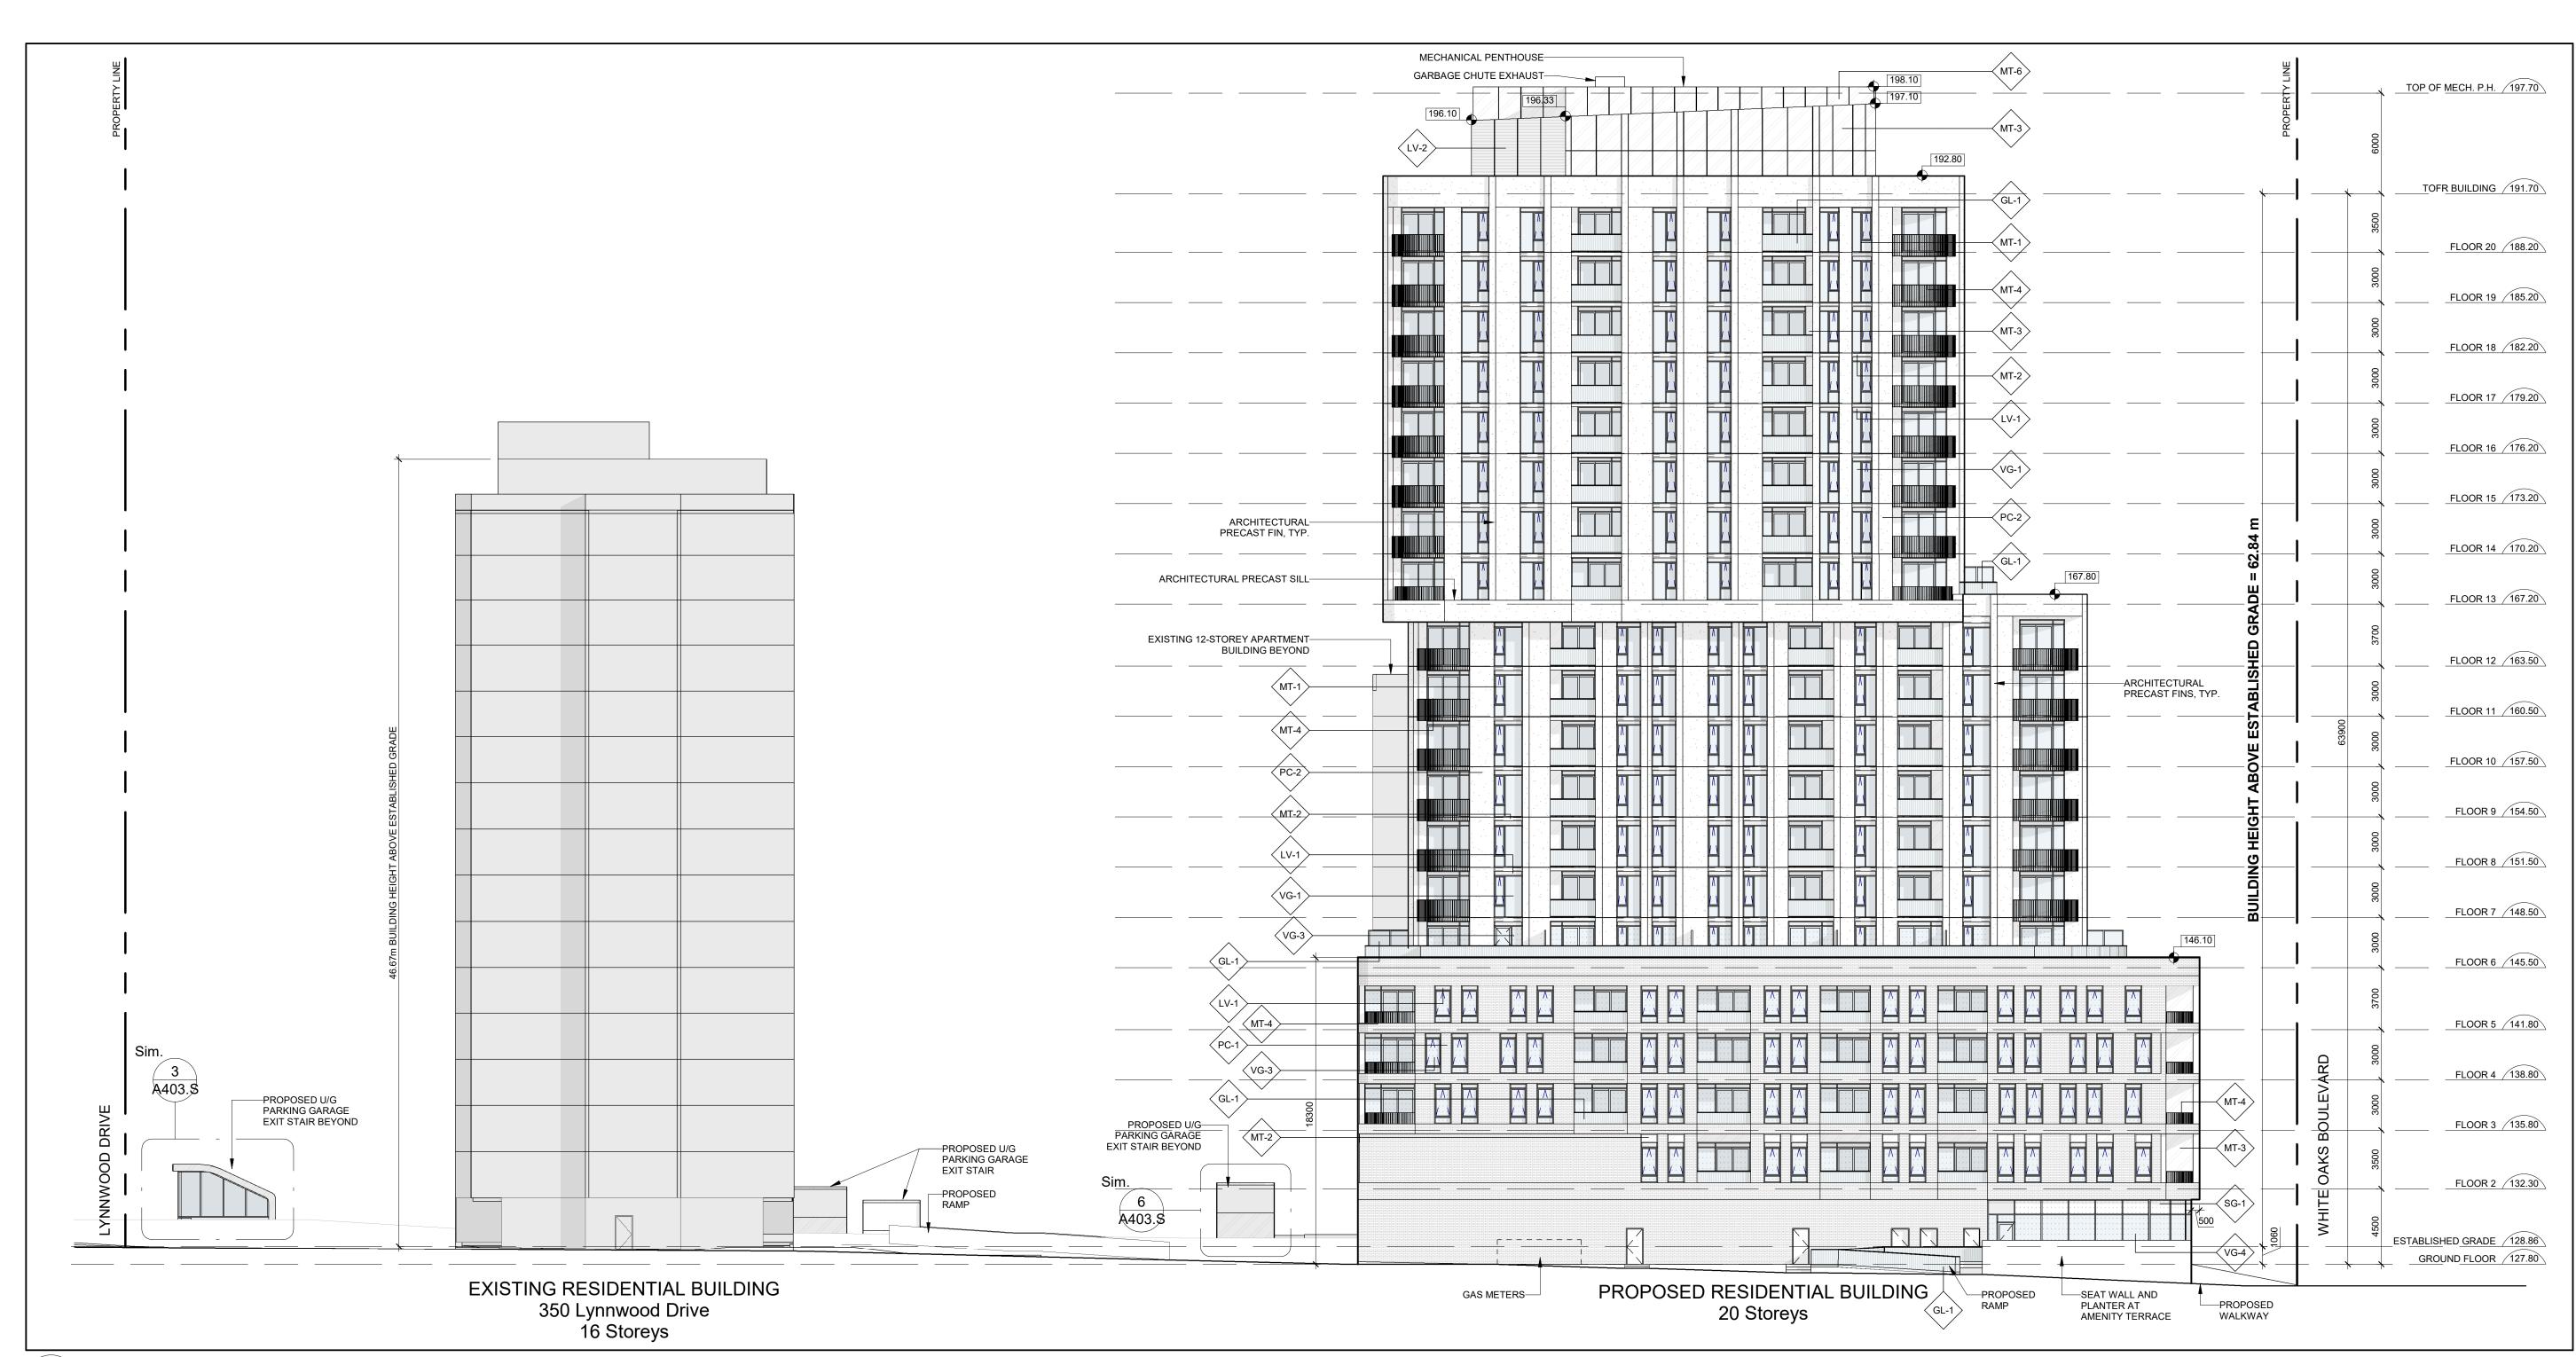

1 West Elevation

MATERIAL LEGEND:

EXPOSED ARCHITECTURAL CONCRETE

ARCHITECTURAL LOUVRE - DARK GREY

GLASS RAILING AND PRIVACY SCREENS

MECHANICAL LOUVRE - BRONZE

DOUBLE GLAZED ALUMINUM WINDOW SYSTEM - DARK GREY WINDOW SYSTEM METAL SPANDREL

PANEL - DARK GREY ALUMINUM CLADDING SYSTEM

BALCONY AND TERRACE PICKET RAILING, PRIVACY SCREEN SUPPORT POSTS - DARK GREY

ALUMINUM CLADDING SYSTEM AT SOFFIT

ALUMINUM CLADDING SYSTEM - MEDIUM GREY BRICK EMBEDDED IN PRECAST CONCRETE

PRECAST CONCRETE

WINDOW SYSTEM SHADOW BOX - DARK GREY, BIRD FRIENDLY WINDOW WALL VISION GLASS - CLEAR

CURTAIN WALL VISION GLASS - CLEAR

WINDOW WALL VISION GLASS - BIRD FRIENDLY CURTAIN WALL VISION GLASS - BIRD FRIENDLY

WINDOW WALL PATTERNED GLASS

No. Description REVISION RECORD

2021-08-13 ISSUED FOR SITE PLAN APPROVAL 2020-10-14 RE-ISSUED FOR REZONING 2019-10-28 ISSUED FOR REZONING

ISSUE RECORD

## BDP. Quadrangle

Quadrangle Architects Limited
901 King Street West, Suite 701 Toronto, ON M5V 3H5
t 416 598 1240 www.bdpquadrangle.com

1226-1230 White Oaks Boulevard and 350 Lynnwood Drive Oakville, ON

Kamato Holdings Limited

17034 As indicatedJS HT PROJECT SCALE DRAWN REVIEWED

East and West Building

Elevations

A402.S

Note: This drawing is the property of the Architect and may not be reproduced or used without the expressed consent of the Architect. The Contractor is responsible for checking and verifying all levels and dimensions and shall report all discrepancies to the Architect and obtain clarification prior to commencing work.