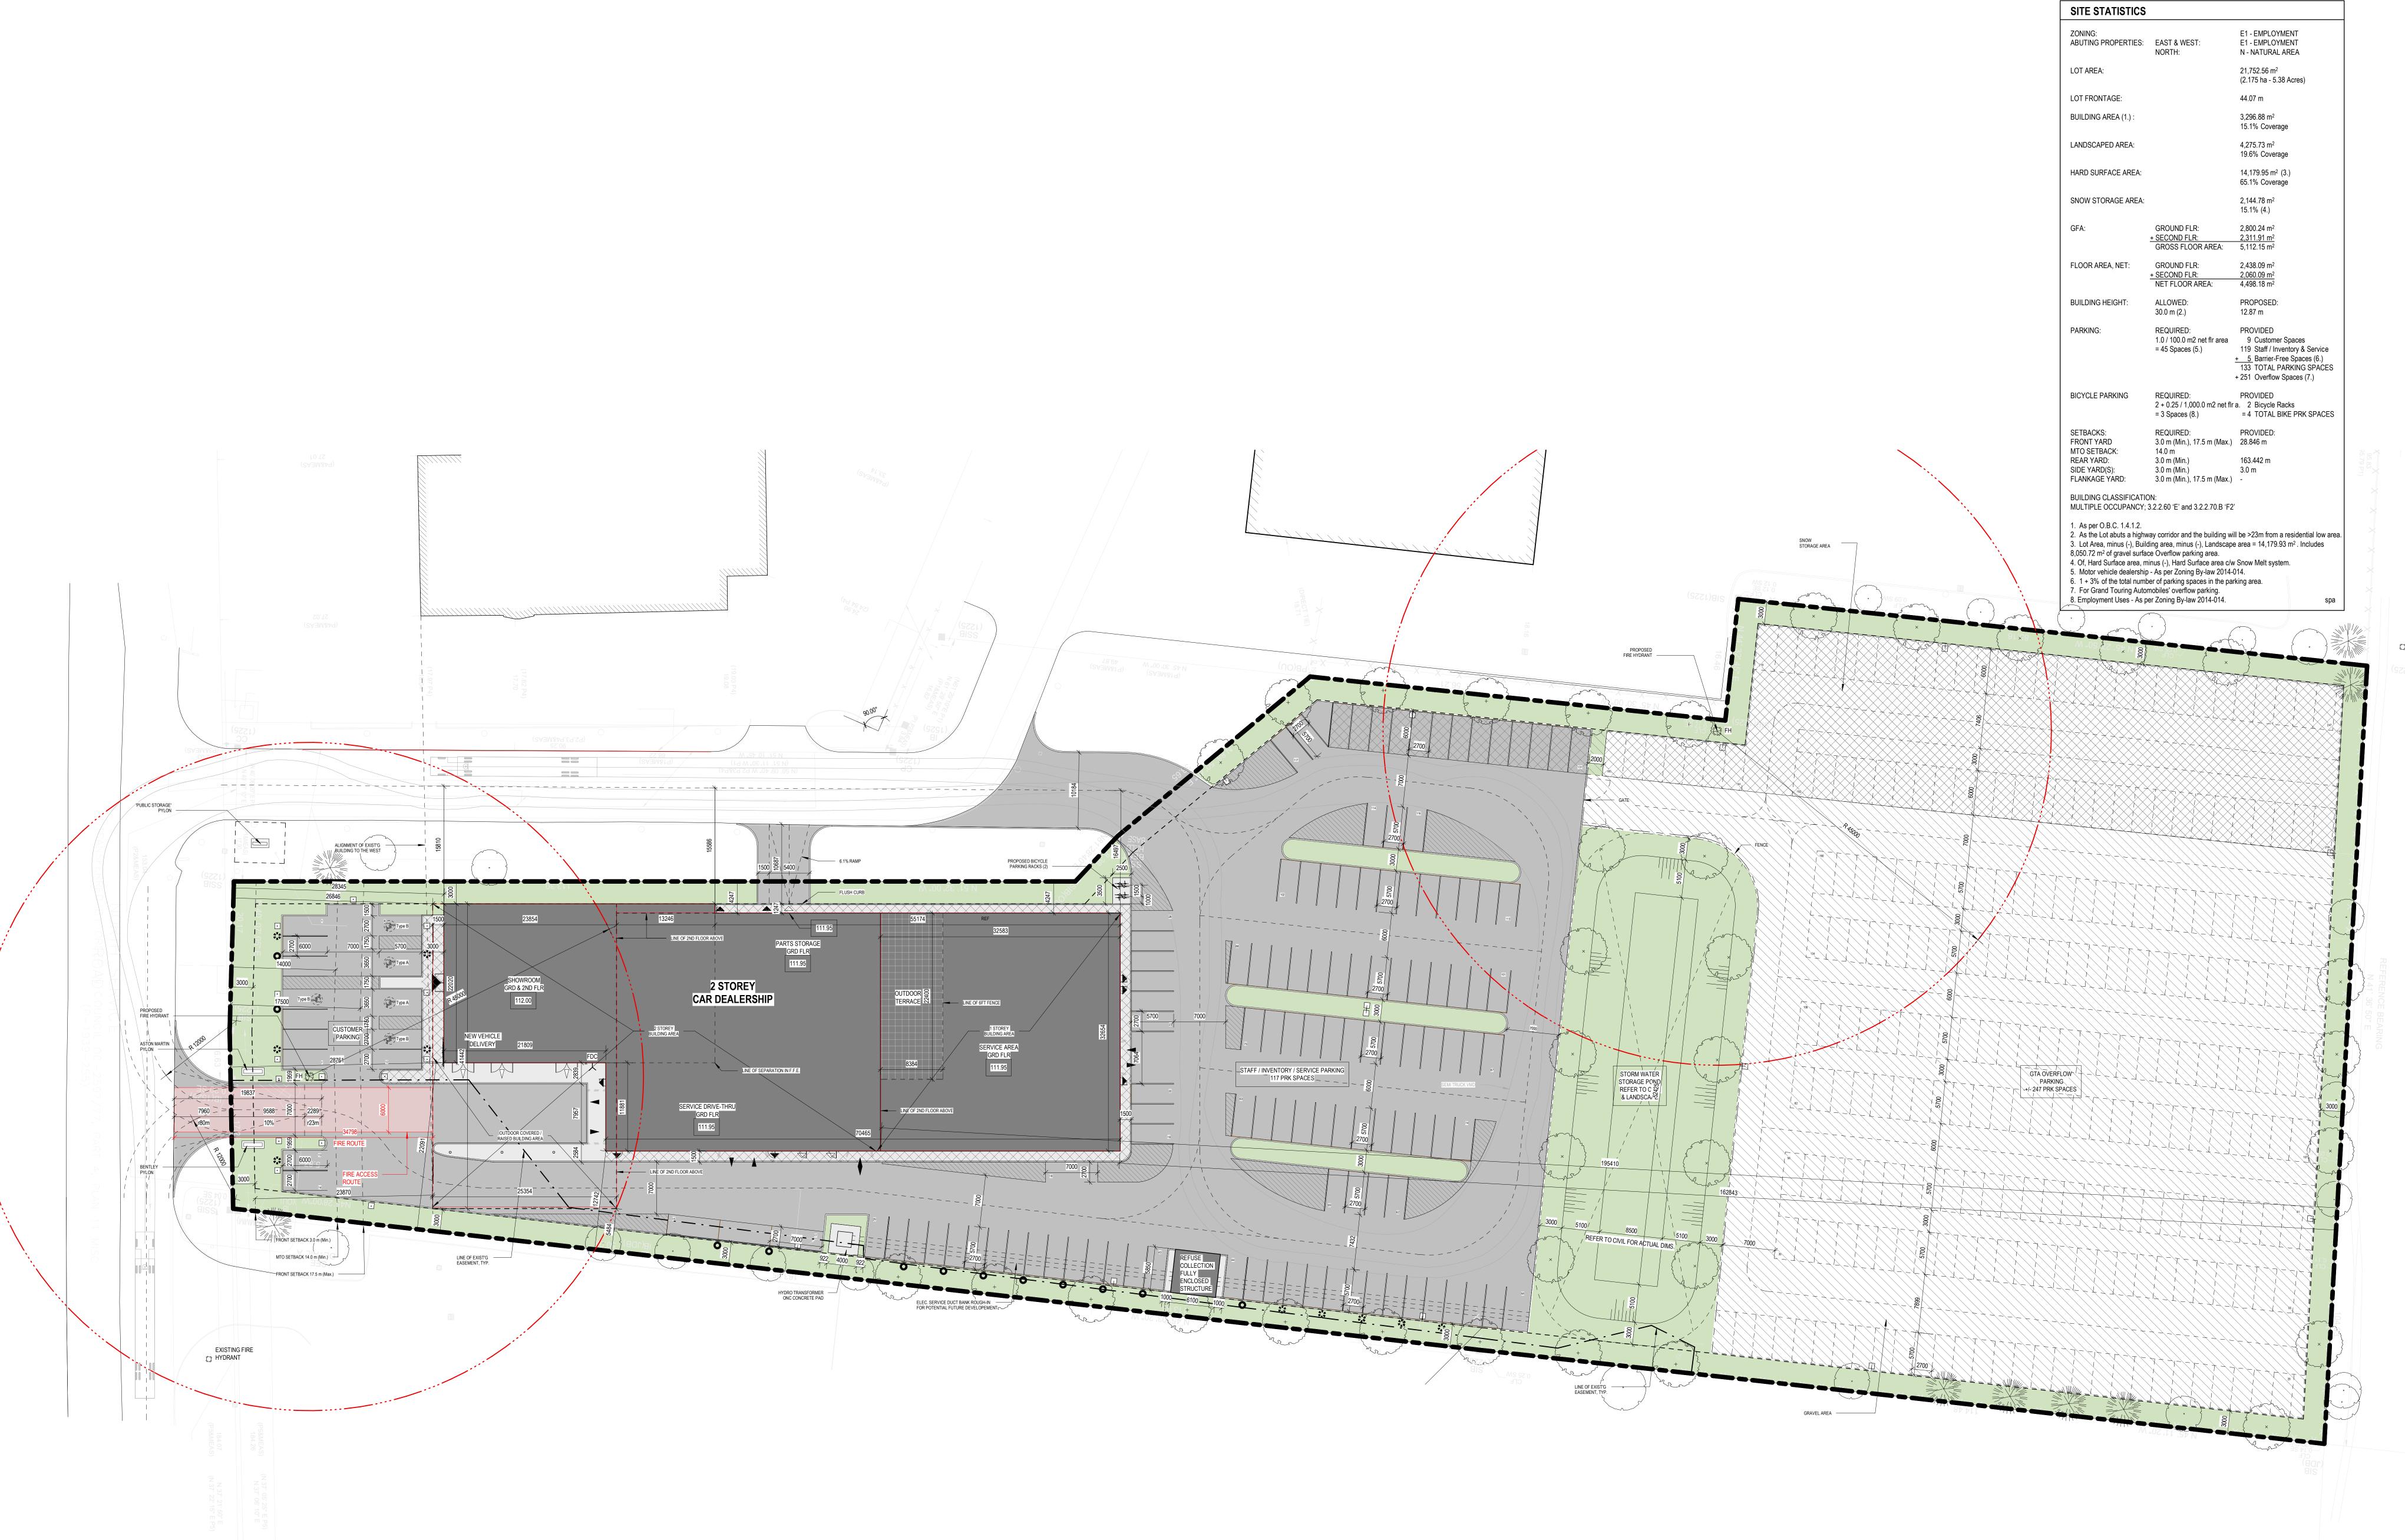

1 A010 SITE PLAN 1:300

310 Spadina Ave, Suite 100B Toronto, Ontario, Canada M5T 2E8 T: 416 203 7600 F: 416 203 3342 lga-ap.com

**NOTE:** This drawing is the property of the architect and may not be reproduced or used without the expressed consent of the architect. The contractor shall be responsible for checking and verifying all levels and dimensions and shall report all discrepancies to the architect and obtain clarification prior to commencing work. Not for construction unless stamped by the architect and issued for such purpose. DO NOT SCALE DRAWINGS

## SITE PLAN NOTES

1. THIS DRAWING USES AN R-PLAN AND SURVEY OF EXISTING CONDITIONS CAD DRAWING BY J. H. GELBLOOM SURVEYING LIMITED THAT PROJECT NO. 19-169, DATED OCT 7, 2019, AS AN UNDERLAYMENT FOR THE SITE DESIGN TO LOCATE THE ASTON MARTIN / BENTLEY OAKVILLE BUILDING .

2. J. H. GELBLOOM SURVEYING LIMITED IS RESPONSIBLE FOR THE ACCURACY OF THE SITE SURVEY CAD DRAWING (NOTED ABOVE) AS IT RELATES TO THE EXISTING SITE CONDITIONS (LEGAL SURVEY; PROPERTY LINES; SETBACKS; EXISTING STREETS AND ADJACENT BUILDINGS; VIEW TRIANGLE; EASEMENTS; LEASE LINES, AND; ANY OTHER AGREEMENTS WITH THE LAND OWNERS.

3. WEIS/LGA IS RESPONSIBLE TO CONSTRUCT THE BUILDING SUPERIMPOSED THE BUILDING FOOT PRINT OF THE ASTON MARTIN / BENTLEY OAKVILLE BUILDING INTO THE J. H. GELBLOOM SURVEYING LIMITED CAD SITE SURVEY PLAN (AS NOTED ABOVE).

4. SITE WORK IN THE DRAWING IS FOR REFERENCE ONLY. REFER TO TRAFALGAR CIVIL SITE PLANS FOR ALL SITE RELATED WORK.

|         | SITE PLAN LEGEND REFER TO SITE PLAN NOTES |                                            |  |
|---------|-------------------------------------------|--------------------------------------------|--|
|         |                                           |                                            |  |
|         |                                           | EXISTING PROPERTY LINE                     |  |
|         |                                           | EXISTING EASEMENT                          |  |
|         |                                           | ASPHALT PAVING AREA                        |  |
|         |                                           | PAINTED DIAGONAL REGION LINES              |  |
|         |                                           | FINISHED CONCRETE                          |  |
|         |                                           | HEAVY DUTY CONCRETE PAVERS                 |  |
| SSIB(12 |                                           | LANDCAPED AREA REFER TO LANDSCAPE          |  |
|         |                                           | FIRE ACCESS ROUTE - HEAVY DUTY ASPHALT     |  |
|         |                                           | SNOW DEPOSIT AREA                          |  |
|         |                                           | SNOW MELT SYSTEM AREA                      |  |
|         |                                           | GRAVEL AREA                                |  |
|         |                                           |                                            |  |
|         |                                           |                                            |  |
|         |                                           |                                            |  |
|         | r FH                                      | FIRE HYDRANT                               |  |
|         | 人 FDC                                     | FIRE DEPARTMENT CONNECTION                 |  |
|         |                                           | GAS METER REFER TO MECH                    |  |
|         |                                           | PRINCIPAL BUILDING ENTRANCE                |  |
|         | <b>)</b>                                  | EXIT                                       |  |
|         | $\triangleright$                          | PEDESTRIAN ACCESS DOOR                     |  |
|         | $\nabla$                                  | CAR DELIVERY DOOR                          |  |
|         | <b>V</b>                                  | CAR OVERHEAD DOOR                          |  |
|         | <del>П</del>                              | LAMP STANDARD                              |  |
|         | 0/::                                      | EV CHARGING STATION - INSTALLED / ROUGH-IN |  |

REFER TO A102 - ROOF PLAN FOR ROOF-TOP UNITS LOCATIONS AND SCREENING. REFER TO LANDSCAPE PLANS FOR ALL LANDSCAPE ITEMS.
REFER TO ELECTRICAL FOR ALL ELECTRICAL ITEMS.

**ASTON MARTIN &** BENTLEY DEALERSHIP

1333 NORTH SERVICE ROAD OAKVILLE, ONTARIO

DRAWING TITLE: SITE PLAN

| PROJECT NO:  | 19890        | PROJECT NO |
|--------------|--------------|------------|
| SCALE:       | As indicated | N          |
| DRAWN BY:    | Author       |            |
| REVIEWED BY: | Checker      |            |

DRAWING NO:

A010