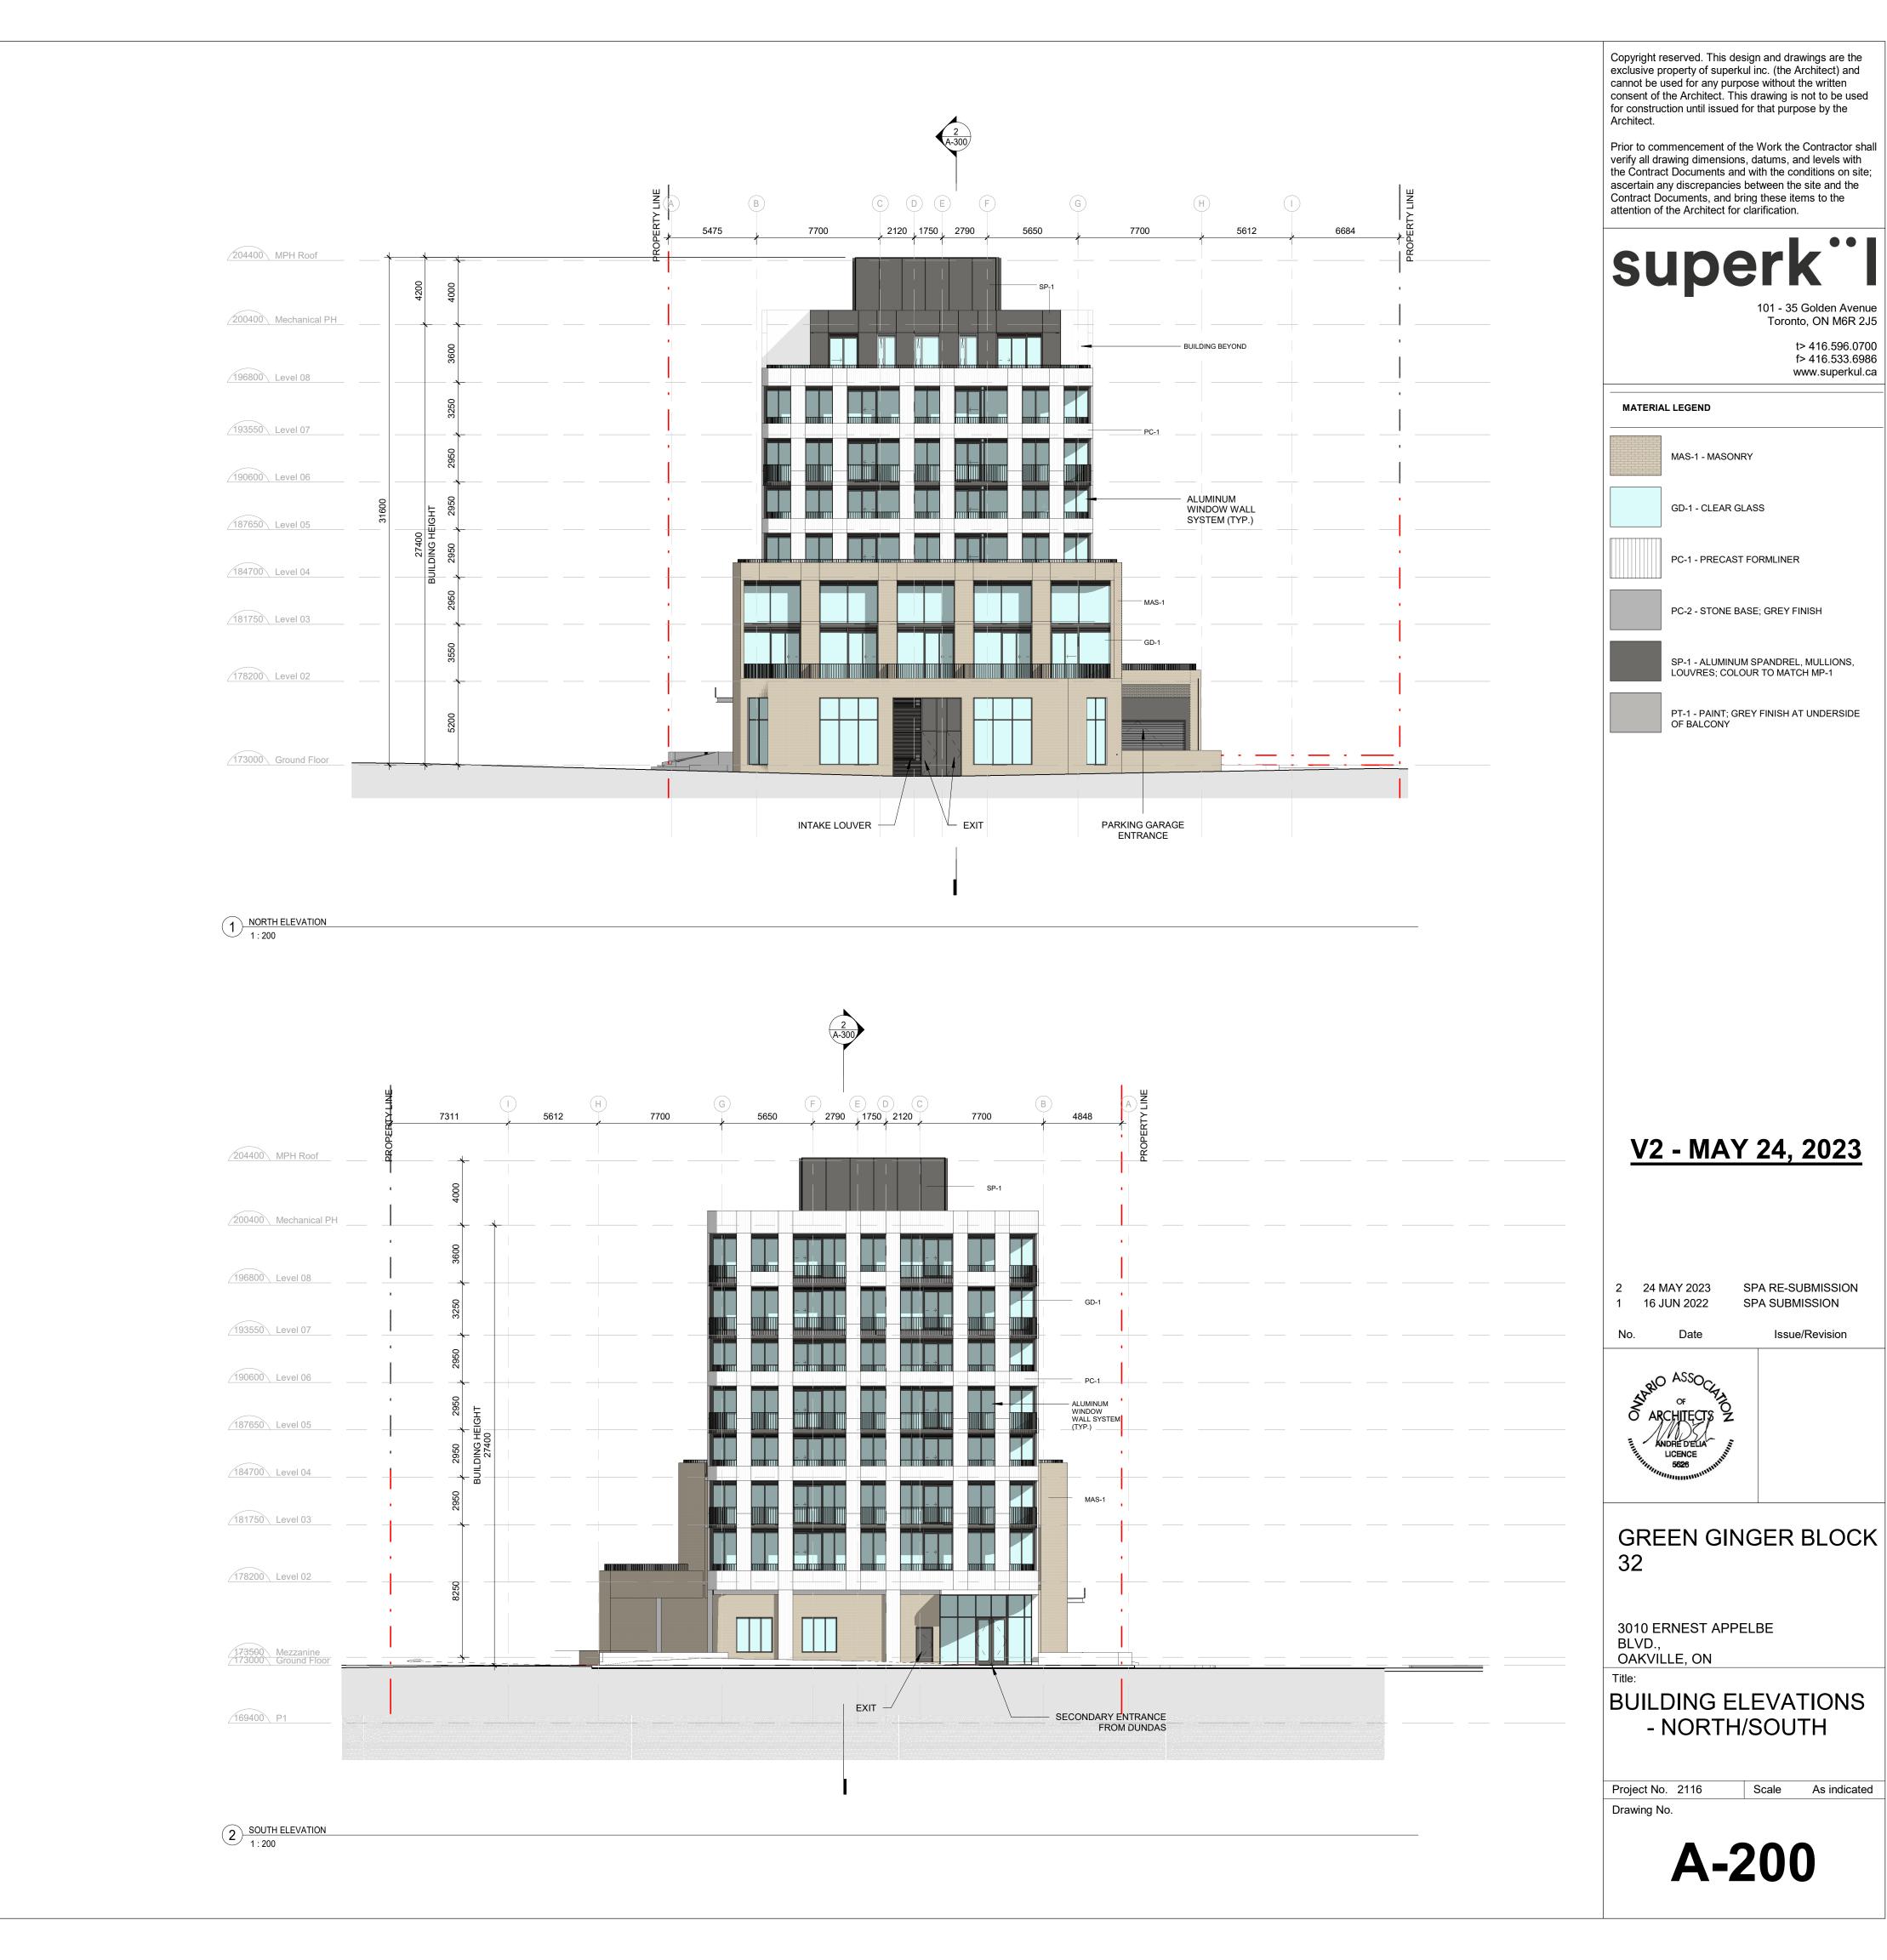

101 - 35 Golden Avenue Toronto, ON M6R 2J5

> t> 416.596.0700 f> 416.533.6986 www.superkul.ca

**MATERIAL LEGEND** 

MAS-1 - MASONRY

GD-1 - CLEAR GLASS

PC-1 - PRECAST FORMLINER

PC-2 - STONE BASE; GREY FINISH

SP-1 - ALUMINUM SPANDREL, MULLIONS, LOUVRES; COLOUR TO MATCH MP-1

PT-1 - PAINT; GREY FINISH AT UNDERSIDE OF BALCONY

**V2 - MAY 24, 2023** 

1 16 JUN 2022

2 24 MAY 2023 SPA RE-SUBMISSION SPA SUBMISSION

Issue/Revision

GREEN GINGER BLOCK

3010 ERNEST APPELBE BLVD., OAKVILLE, ON

**BUILDING ELEVATIONS** - EAST/WEST

Drawing No.

Scale As indicated

A-201

Copyright reserved. This design and drawings are the exclusive property of superkul inc. (the Architect) and cannot be used for any purpose without the written consent of the Architect. This drawing is not to be used for construction until issued for that purpose by the