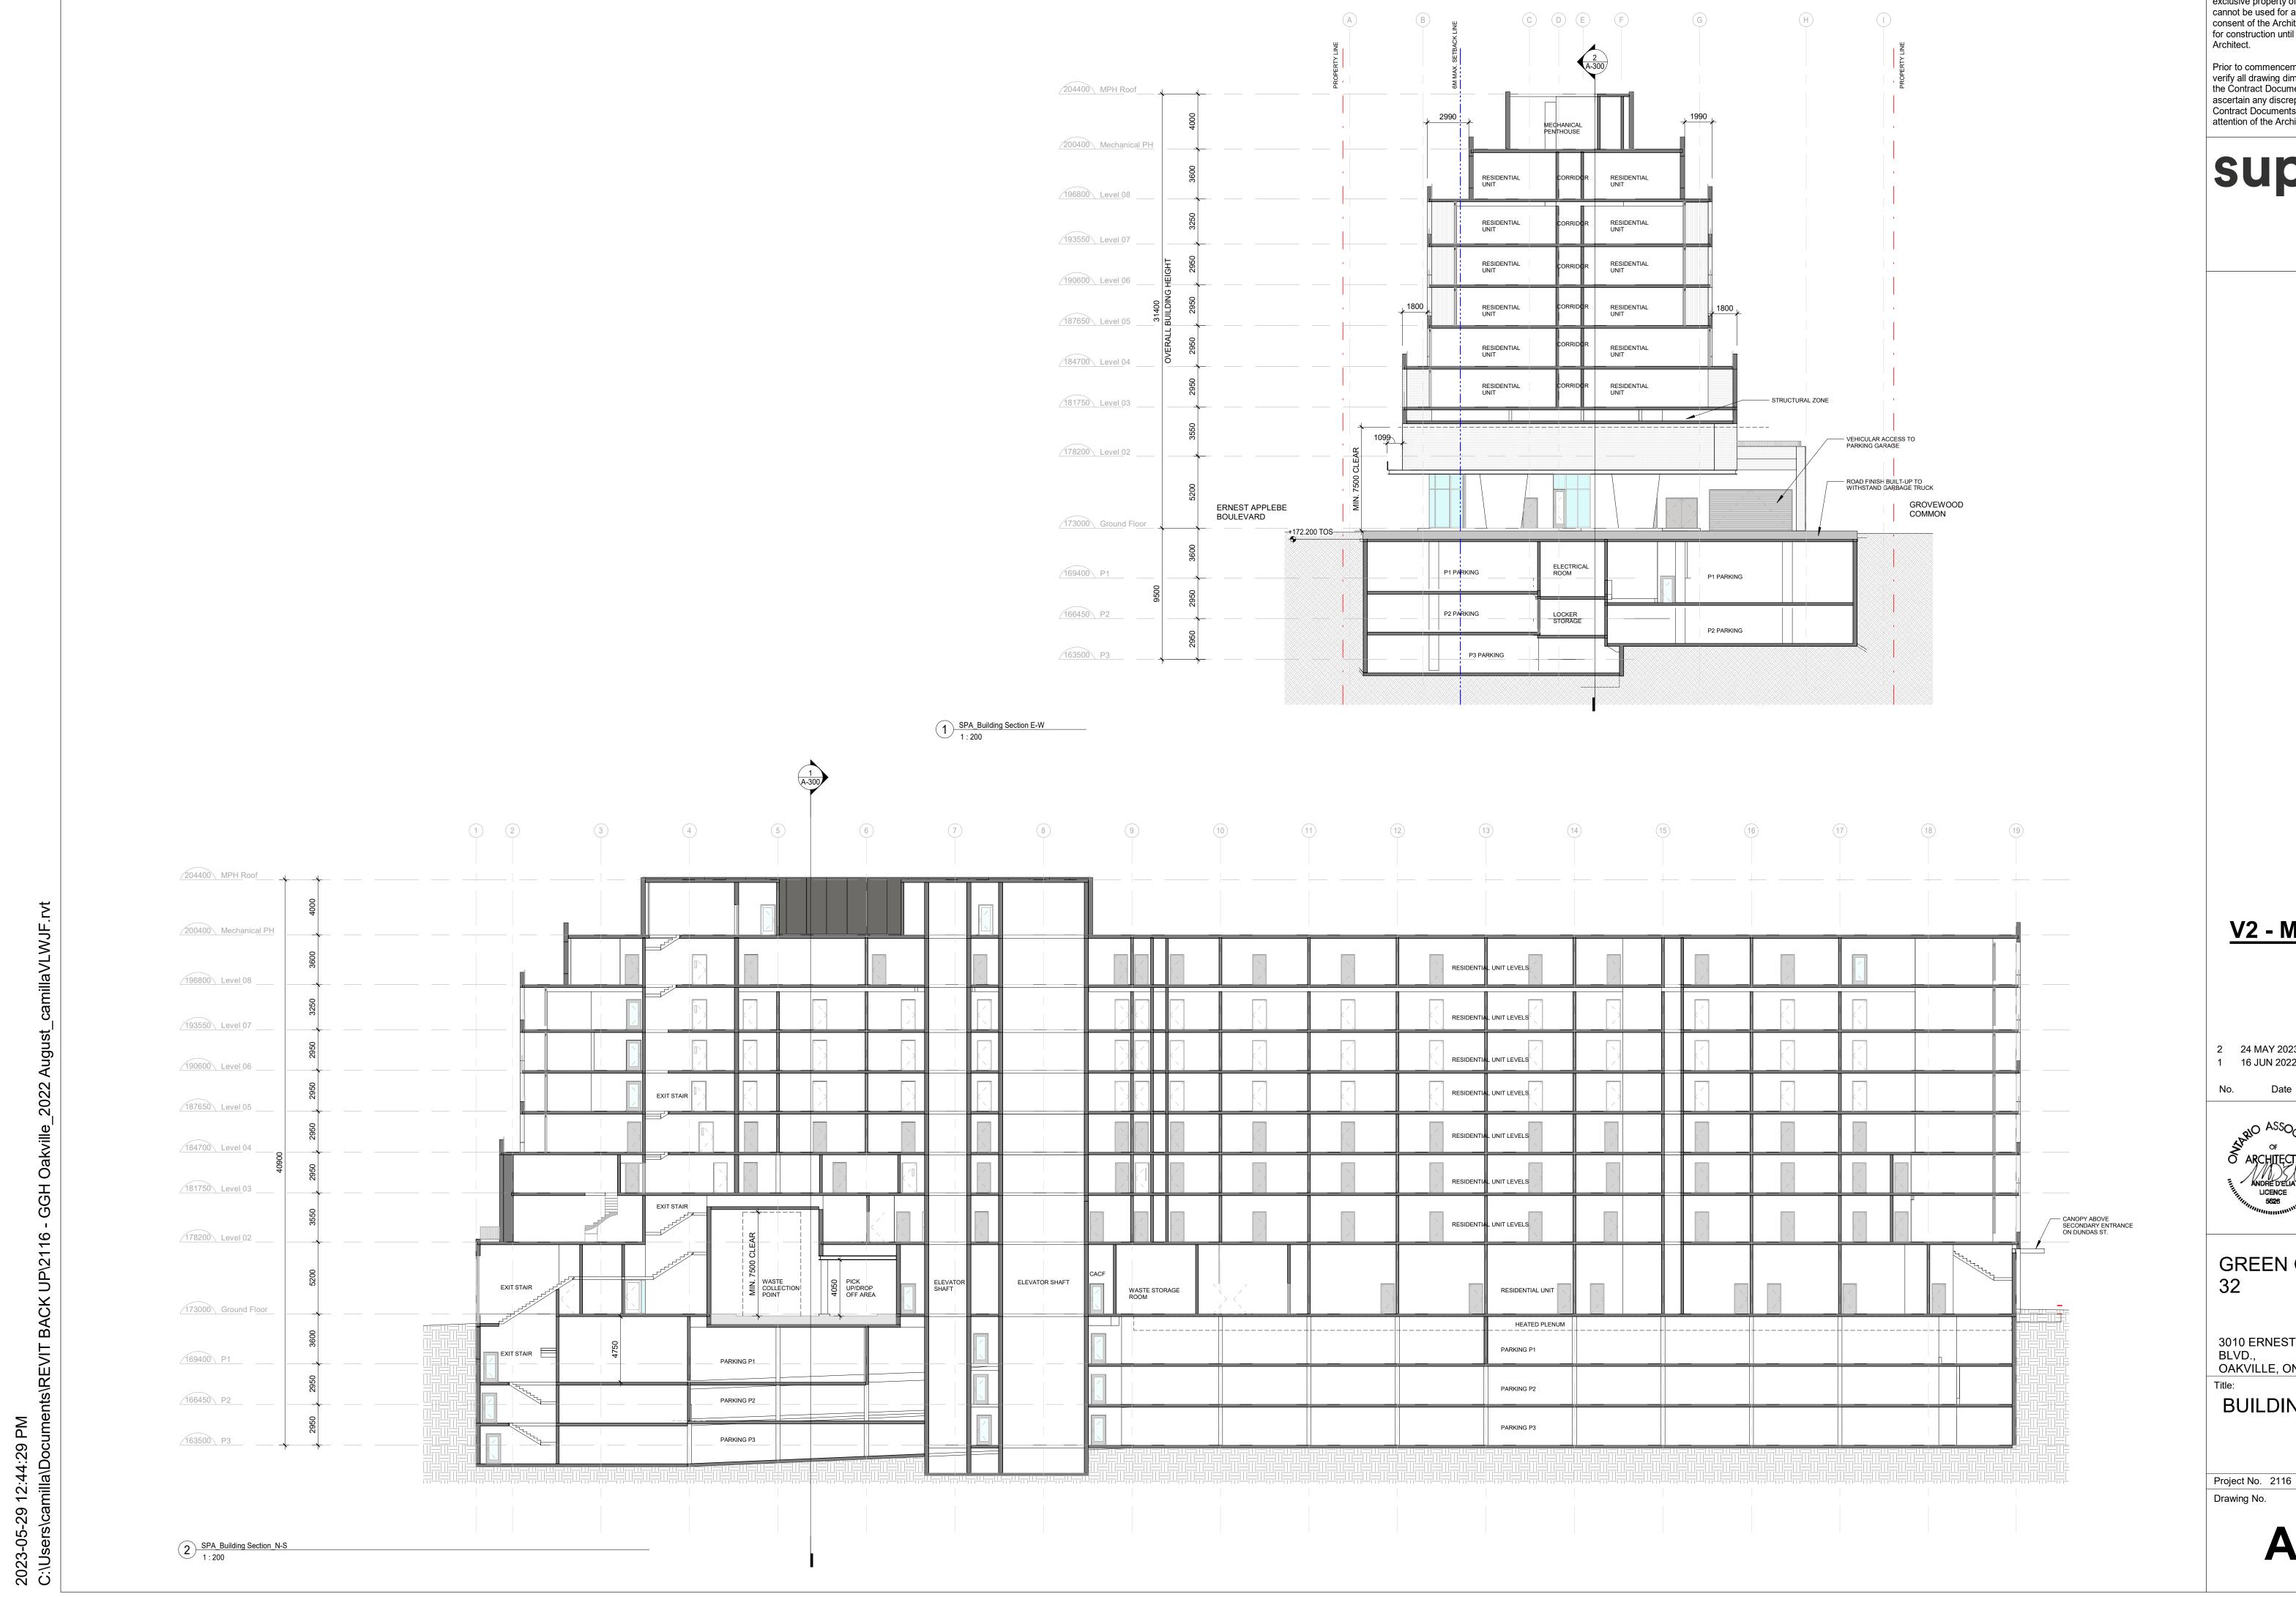

101 - 35 Golden Avenue Toronto, ON M6R 2J5

> t> 416.596.0700 f> 416.533.6986 www.superkul.ca

**V2 - MAY 24, 2023** 

2 24 MAY 2023 SPA RE-SUBMISSION SPA SUBMISSION

Issue/Revision

GREEN GINGER BLOCK

3010 ERNEST APPELBE BLVD., OAKVILLE, ON

**BUILDING SECTIONS** 

Scale 1 : 200

**A-300**