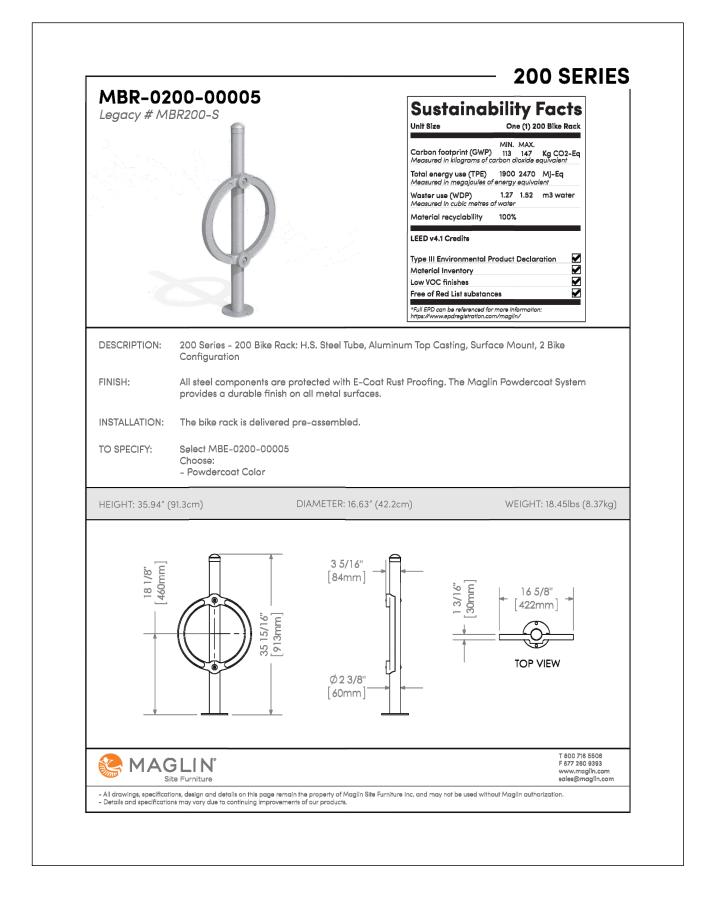

ITH COMPACTED TOPSOIL
- D EDGE TO DEPTH OF 100mm
- E 50-75 mm MULCH LAYER, KEEP MULCH AWAY FROM STEMS
- F PRUNE DAMAGE, DISEASED OR WEAK BRANCHES AS PER ACCEPTED HORTICULTURAL PRACTICE, DO NOT DAMAGE OR REMOVE LEADER
- G PROVIDE 150 mm DEEP SAUCER AT TREES
- H APPROVED SUBGRADE (NATIVE OR IMPORTED)



## TREE PLANTING:

- 1 CUT AND REMOVE TOP 1/3 OF BURLAP AND WIRE BASKET FROM ROOTBALL.
- .1 CUT AND REMOVE TOP 1/3 OF BURLAP AND WIRE BASKET FROM ROOTBALL.
  .2 PLACE 2-METAL POSTS (40 x 40 x 2100 mm) AT OUTSIDE OF ROOTBALL AND FASTEN
- TO TRUNK WITH APPROVED TREE TIES.
- WATER THOROUGHLY SUBSEQUENT TO PLANTING.
- WRAP TREE TRUNK AFTER INSPECTION OF TREES BY LANDSCAPE ARCHITECT.
- .5 PROTECT TREE FROM RODENT DAMAGE..6 REMOVE TREE RINGS, STAKES AND TRUNK WRAPPING AFTER WARRANTY PERIOD.













| 6                 |                                 |              |                          |                       |
|-------------------|---------------------------------|--------------|--------------------------|-----------------------|
| 5                 |                                 |              |                          |                       |
| 4                 |                                 |              |                          |                       |
| 3                 |                                 |              |                          |                       |
| 2                 | Re-Issued as per cpmments       |              | 23/03/15                 | MR                    |
| 1                 | Issued for Site Plan submission |