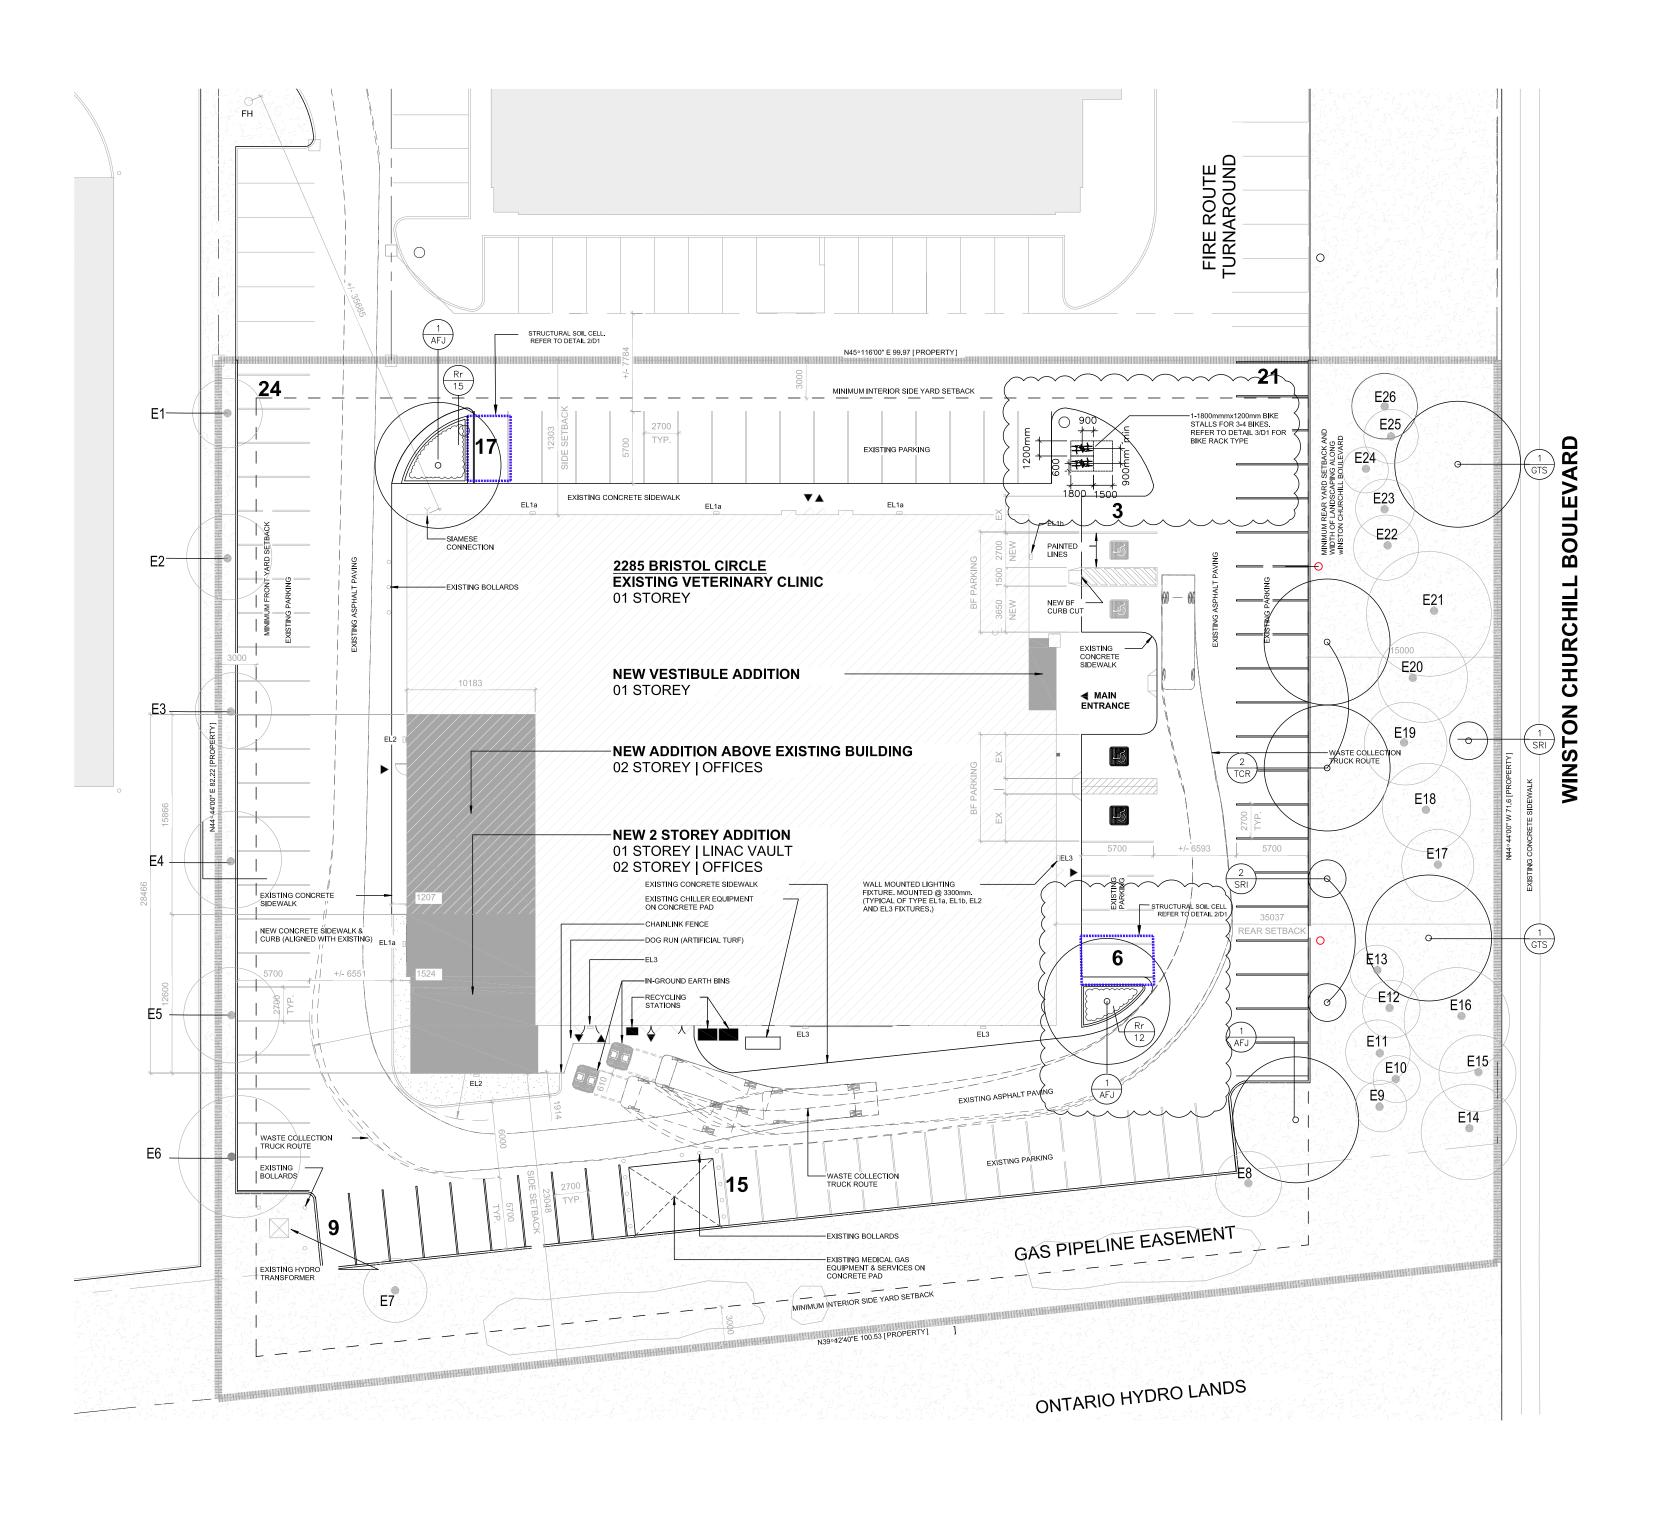

DECIDUOUS TREES

KEY QTY. BOTANICAL NAME

COMMON NAME CAL. HT. SPREAD ROOTS (mm) (cm) (cm)

GTS 2 Gleditsia triacanthos 'Shademaster' Shademaster Honeylocust 60 - - WB AFJ 3 Acer x freemanii 'Jeffersred' Autumn Blaze Maple WB SRI 3 Syringa reticulata 'Ivory Silk' Ivory Silk Tree Lilac WB TCR 2 Tilia cordata 'Greenspire' Greenspire Linden 60 - - WB

DECIDUOUS SHRUBS

KEY QTY. BOTANICAL NAME

COMMON NAME CAL. HT. SPREAD ROOTS (mm) (cm) (cm)

REMARKS

- - 3 gal. pot Rr 27 Rosa rugosa 🕽 Rugosa Rose 

REFER TO ARBORIST REPORT FOR TREE PROTECTION FENCE DETAIL AND TREE PROTECTION **ZONES** 