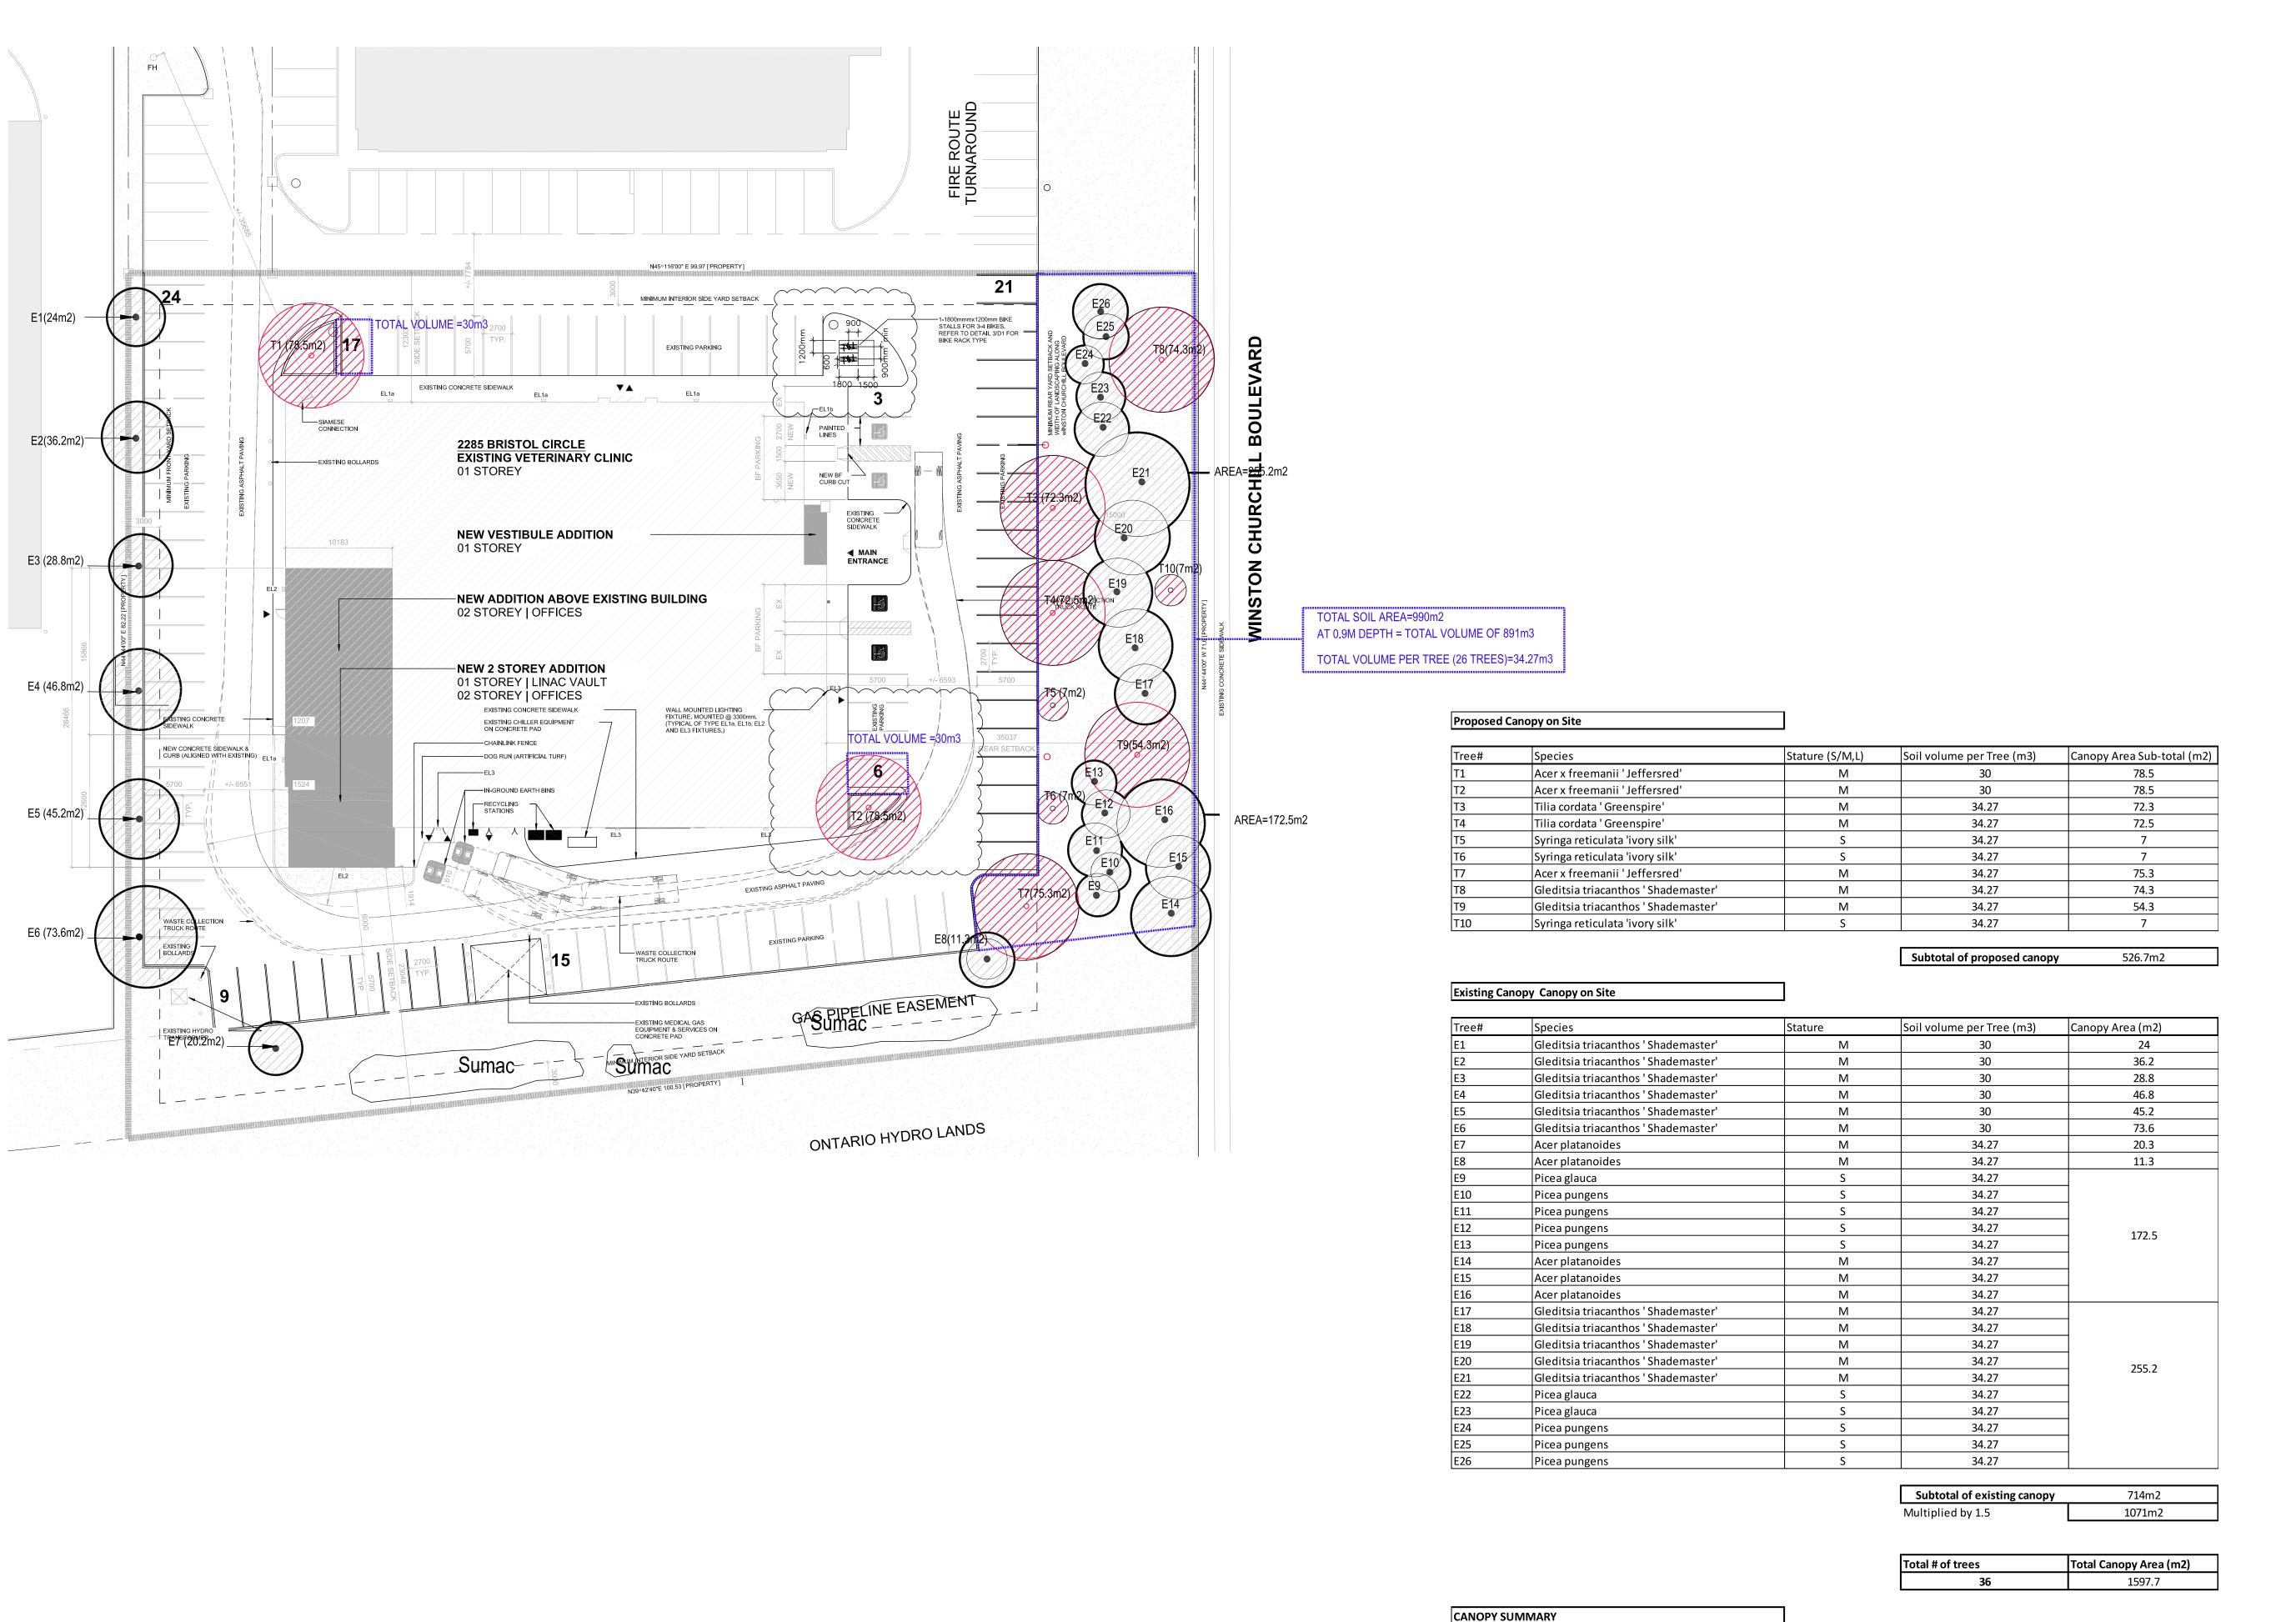

LANDSCAPE PLAN

SEPT. 2022

\_\_\_\_ PROJECT NO. 22-1695

**Total Site Area** 

**Site Canopy Cover** 

**Canopy Cover Target by land Use** 

Ruhland & Associates Ltd

| landscape architecture • urban design • site planning

2285 BRISTOL CIRCLE OAKVILLE, ON

DRAWING

7,281m2

21.94% 20% CANOPY COVER PLAN

ATE SEPT. 2022

)22

\_\_\_\_

PROJECT NO.
22-1695