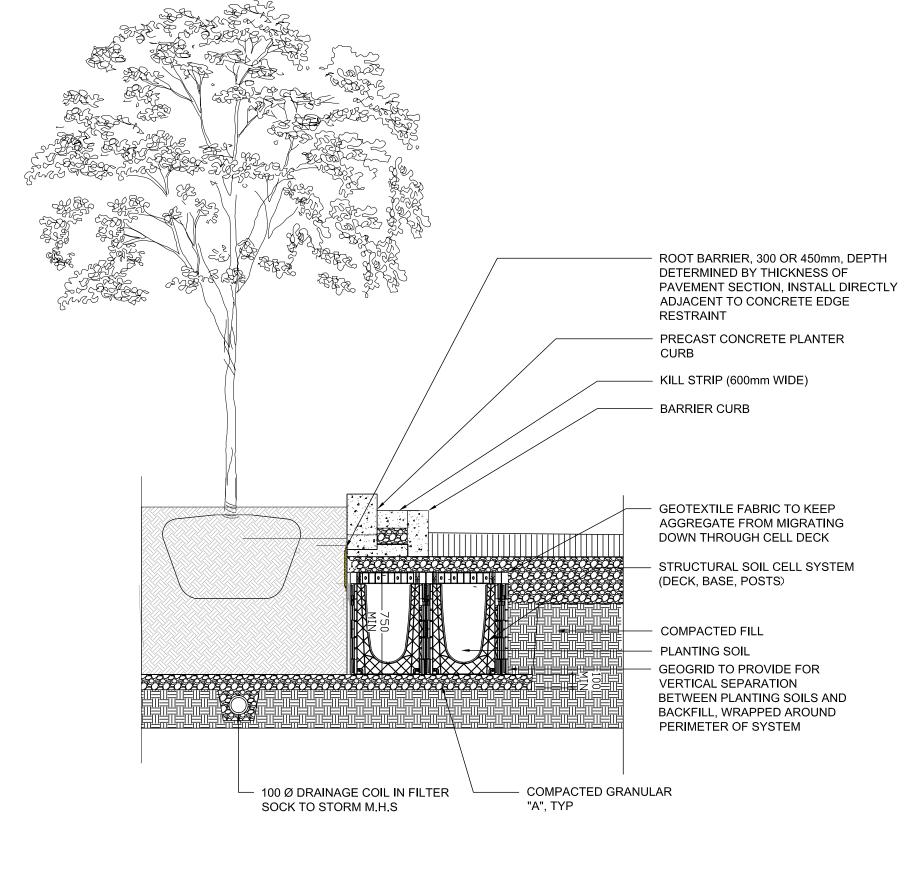

- A COMPACTED PLANTING MEDIUM
- B ROOTBALL, TOP OF ROOT CROWN TO BE FLUSH WITH PLANTING SOIL AND 50mm ABOVE SOIL OUTSIDE PLANTING PIT
- C LOOSEN PIT BOTTOM TO DEPTH OF 200mm (EXCEPT IMMEDIATELY BENEATH ROOT BALL). IF BASE OF PIT IS OVER EXCAVATED RAISE TO PROPER LEVEL WITH COMPACTED TOPSOIL
- D EDGE TO DEPTH OF 100mm
- E 50-75 mm MULCH LAYER, KEEP MULCH AWAY FROM STEMS
- F PRUNE DAMAGE, DISEASED OR WEAK BRANCHES AS PER ACCEPTED HORTICULTURAL PRACTICE, DO NOT DAMAGE OR REMOVE LEADER
- G PROVIDE 150 mm DEEP SAUCER AT TREES
- H APPROVED SUBGRADE (NATIVE OR IMPORTED)

## TREE PLANTING:

- 1 CUT AND REMOVE TOP 1/3 OF BURLAP AND WIRE BASKET FROM ROOTBALL.
- .1 CUT AND REMOVE TOP 1/3 OF BURLAP AND WIRE BASKET FROM ROOTBALL.
  .2 PLACE 2-METAL POSTS (40 x 40 x 2100 mm) AT OUTSIDE OF ROOTBALL AND FASTEN
- TO TRUNK WITH APPROVED TREE TIES.
- WATER THOROUGHLY SUBSEQUENT TO PLANTING.
- WRAP TREE TRUNK AFTER INSPECTION OF TREES BY LANDSCAPE ARCHITECT.
- .5 PROTECT TREE FROM RODENT DAMAGE..6 REMOVE TREE RINGS, STAKES AND TRUNK WRAPPING AFTER WARRANTY PERIOD.