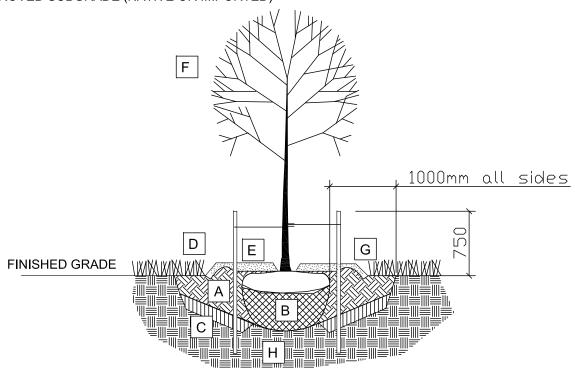

- A COMPACTED PLANTING MEDIUM
- B ROOTBALL, TOP OF ROOT CROWN TO BE FLUSH WITH PLANTING SOIL AND 50mm ABOVE SOIL OUTSIDE PLANTING PIT
- C LOOSEN PIT BOTTOM TO DEPTH OF 200mm (EXCEPT IMMEDIATELY BENEATH ROOT BALL). IF BASE OF PIT IS OVER EXCAVATED RAISE TO PROPER LEVEL WITH COMPACTED TOPSOIL
- D EDGE TO DEPTH OF 100mm
- E 50-75 mm MULCH LAYER, KEEP MULCH AWAY FROM STEMS
- F PRUNE DAMAGE, DISEASED OR WEAK BRANCHES AS PER ACCEPTED HORTICULTURAL PRACTICE, DO NOT DAMAGE OR REMOVE LEADER
- G PROVIDE 150 mm DEEP SAUCER AT TREES
- H APPROVED SUBGRADE (NATIVE OR IMPORTED)

## TREE PLANTING:

- 1 CUT AND REMOVE TOP 1/3 OF BURLAP AND WIRE BASKET FROM ROOTBALL.
- .1 CUT AND REMOVE TOP 1/3 OF BURLAP AND WIRE BASKET FROM ROOTBALL.
  .2 PLACE 2-METAL POSTS (40 x 40 x 2100 mm) AT OUTSIDE OF ROOTBALL AND FASTEN
- TO TRUNK WITH APPROVED TREE TIES.
- WATER THOROUGHLY SUBSEQUENT TO PLANTING.
- WRAP TREE TRUNK AFTER INSPECTION OF TREES BY LANDSCAPE ARCHITECT.
- .5 PROTECT TREE FROM RODENT DAMAGE..6 REMOVE TREE RINGS, STAKES AND TRUNK WRAPPING AFTER WARRANTY PERIOD.