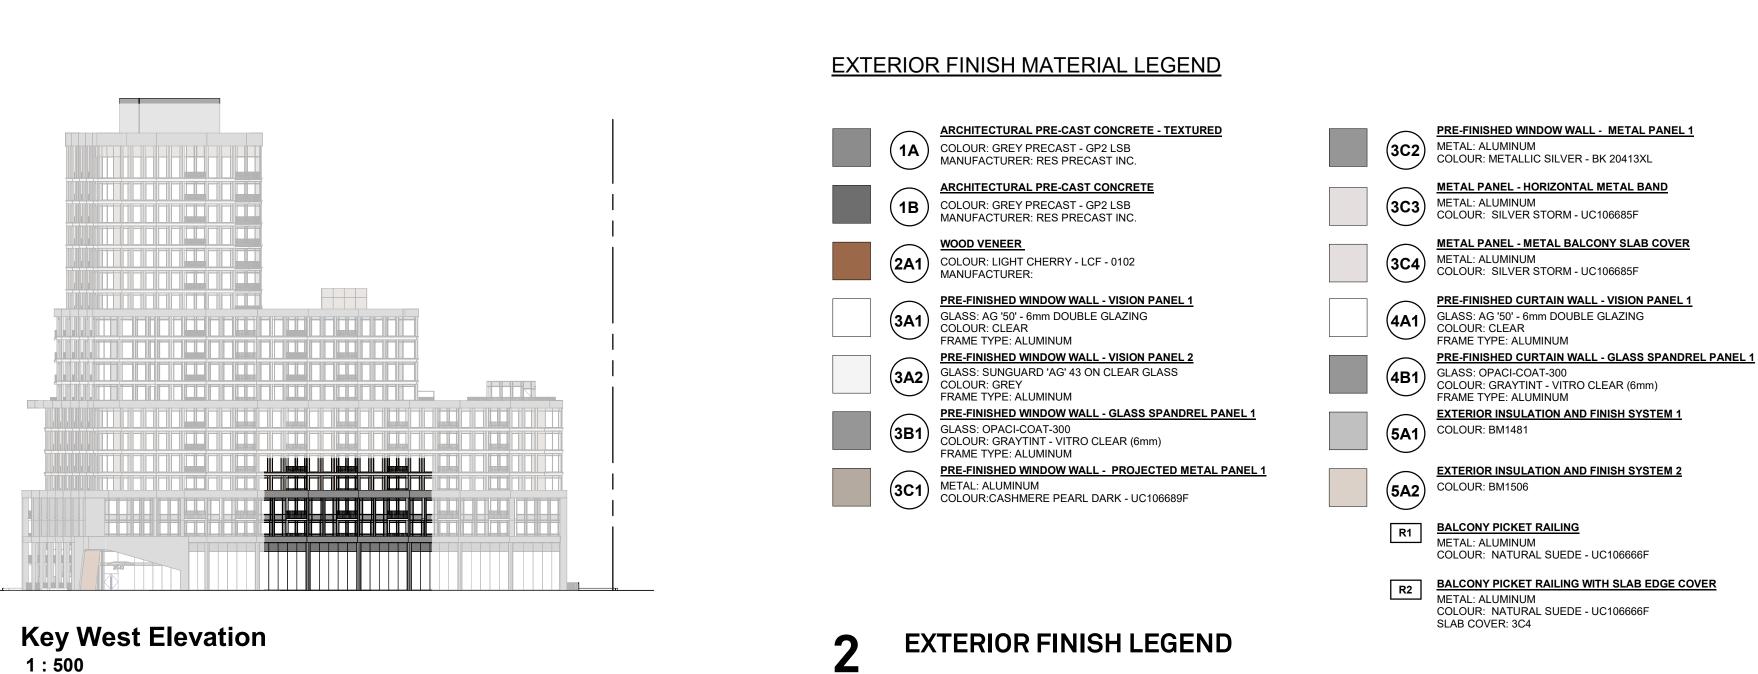

## EXTERIOR FINISH MATERIAL LEGEND

ARCHITECTURAL PRE-CAST CONCRETE - TEXTURE!

COLOUR: GREY PRECAST - GP2 LSB
MANUFACTURER: RES PRECAST INC.

ARCHITECTURAL PRE-CAST CONCRETE

COLOUR: GREY PRECAST - GP2 LSB
MANUFACTURER: RES PRECAST INC.

WOOD VENEER

COLOUR: LIGHT CHERRY - LCF - 0102
MANUFACTURER:

PRE-FINISHED WINDOW WALL - VISION PANEL 1
GLASS: AG '50' - 6mm DOUBLE GLAZING
COLOUR: CLEAR

FRAME TYPE: ALUMINUM

PRE-FINISHED WINDOW WALL - VISION PANEL 2

GLASS: SUNGUARD 'AG' 43 ON CLEAR GLASS
COLOUR: GREY
FRAME TYPE: ALUMINUMA

FRAME TYPE: ALUMINUM

PRE-FINISHED WINDOW WALL - GLASS SPANDREL PANEL 1

GLASS: OPACI-COAT-300
COLOUR: GRAYTINT - VITRO CLEAR (6mm)
FRAME TYPE: ALUMINUM

PRE-FINISHED WINDOW WALL - PROJECTED METAL PANEL 1

METAL: ALUMINUM
COLOUR:CASHMERE PEARL DARK - UC106689F

PRE-FINISHED WINDOW WALL - METAL PANEL 1

COLOUR: METALLIC SILVER - BK 20413XL

METAL PANEL - HORIZONTAL METAL BAND

METAL: ALUMINUM

COLOUR: SILVER STORM - UC106685F

METAL: ALUMINUM

METAL PANEL - METAL BALCONY SLAB COVER
METAL: ALUMINUM
COLOUR: SILVER STORM - UC106685F

PRE-FINISHED CURTAIN WALL - VISION PANEL 1
GLASS: AG '50' - 6mm DOUBLE GLAZING
COLOUR: CLEAR

COLOUR: CLEAR
FRAME TYPE: ALUMINUM

PRE-FINISHED CURTAIN WALL - GLASS SPANDREL PANEL 1

GLASS: OPACI-COAT-300
COLOUR: GRAYTINT - VITRO CLEAR (6mm)
EDAME TYPE: ALUMINUM

FRAME TYPE: ALUMINUM

EXTERIOR INSULATION AND FINISH SYSTEM 1

COLOUR: BM1481

EXTERIOR INSULATION AND FINISH SYSTEM 2

R1 BALCONY PICKET RAILING
METAL: ALUMINUM
COLOUR: NATURAL SUEDE - UC106666F

R2

BALCONY PICKET RAILING WITH SLAB EDGE COVER
METAL: ALUMINUM
COLOUR: NATURAL SUEDE - UC106666F
SLAB COVER: 3C4