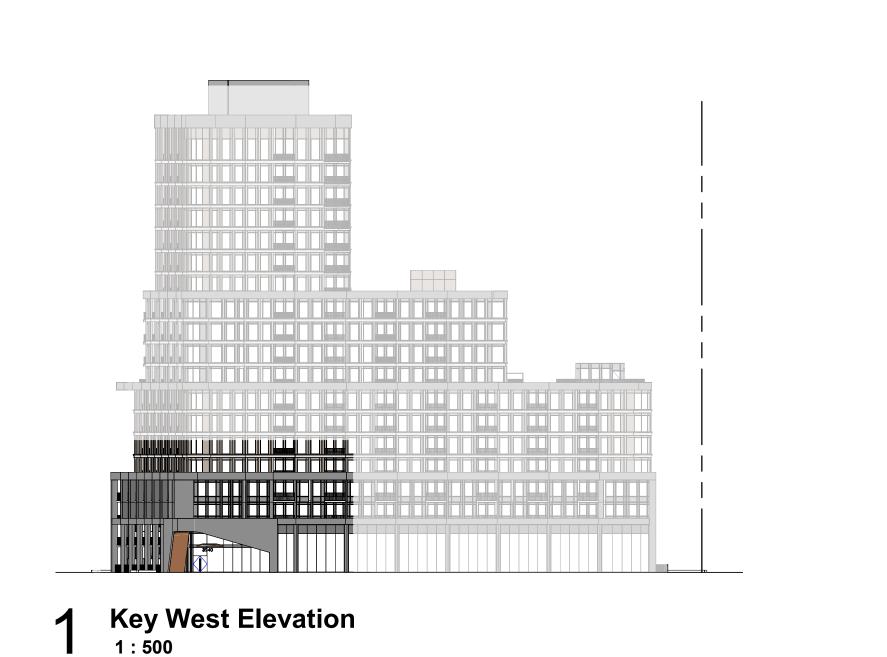

Drawing Title:

North Elevation

Scale: 1:200 Drawn by: JS

Drawn by:

JS

Checked by:

VPS

Project No.:

21027

Date:

12/15/21

Drawing No.:

**North Elevation** 

1:200