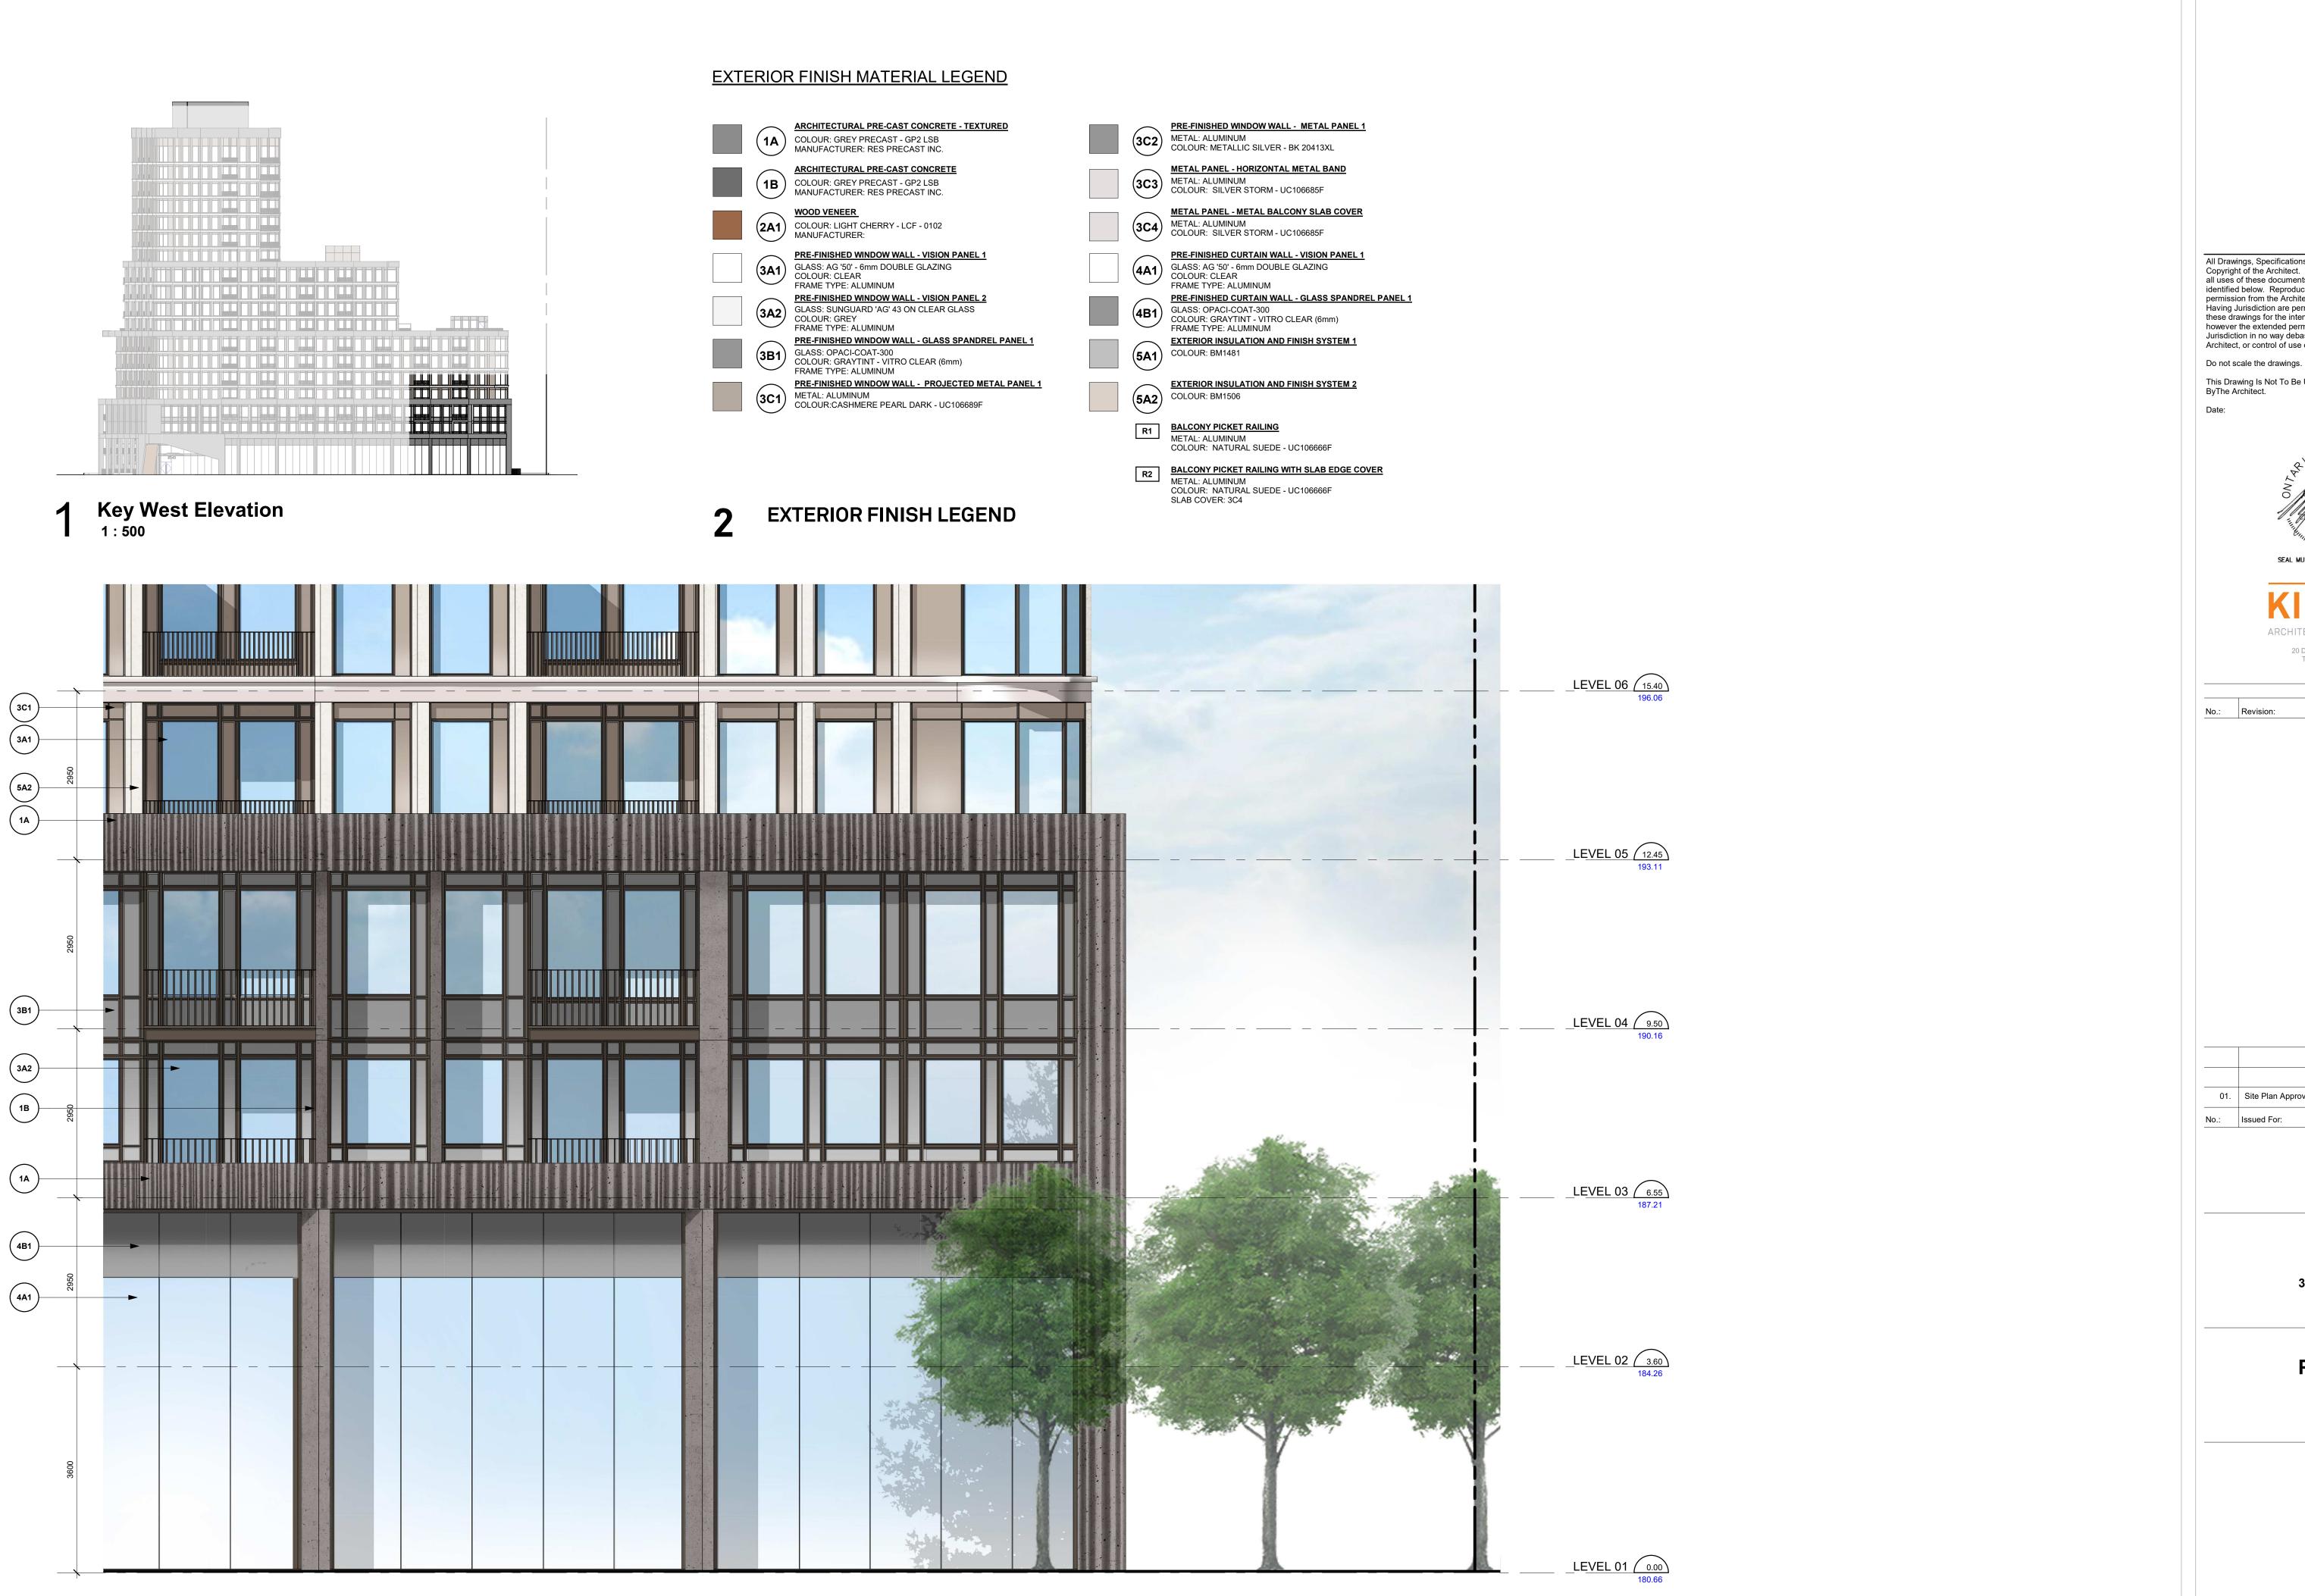

**EXTERIOR FINISH LEGEND** 

1:200

**EXTERIOR FINISH MATERIAL LEGEND** 

ARCHITECTURAL PRE-CAST CONCRETE - TEXTURED COLOUR: GREY PRECAST - GP2 LSB MANUFACTURER: RES PRECAST INC.

ARCHITECTURAL PRE-CAST CONCRETE COLOUR: GREY PRECAST - GP2 LSB MANUFACTURER: RES PRECAST INC.

(2A1) COLOUR: LIGHT CHERRY - LCF - 0102 MANUFACTURER:

PRE-FINISHED WINDOW WALL - VISION PANEL 1 GLASS: AG '50' - 6mm DOUBLE GLAZING COLOUR: CLEAR FRAME TYDE: ALLIANDUM

FRAME TYPE: ALUMINUM PRE-FINISHED WINDOW WALL - VISION PANEL 2 GLASS: SUNGUARD 'AG' 43 ON CLEAR GLASS COLOUR: GREY FRAME TYPE: ALLIMANUA. FRAME TYPE: ALUMINUM

PRE-FINISHED WINDOW WALL - GLASS SPANDREL PANEL 1 (3B1) GLASS: OPACI-COAT-300 COLOUR: GRAYTINT - VITRO CLEAR (6mm) FRAME TYPE: ALUMINUM

PRE-FINISHED WINDOW WALL - PROJECTED METAL PANEL 1 METAL: ALUMINUM COLOUR:CASHMERE COLOUR:CASHMERE PEARL DARK - UC106689F

**EXTERIOR INSULATION AND FINISH SYSTEM 2** COLOUR: BM1506

(3C2) METAL: ALUMINUM COLOUR: METALLO

METAL: ALUMINUM COLOUR: SILVER STOP

METAL: ALUMINUM

COLOUR: CLEAR

(4B1) GLASS: OPACI-COAT-300

(5A1) COLOUR: BM1481

R1 BALCONY PICKET RAILING
METAL: ALUMINUM COLOUR: NATURAL SUEDE - UC106666F

R2 BALCONY PICKET RAILING WITH SLAB EDGE COVER METAL: ALUMINUM COLOUR: NATURAL SUEDE - UC106666F SLAB COVER: 3C4

PRE-FINISHED WINDOW WALL - METAL PANEL 1

METAL PANEL - HORIZONTAL METAL BAND

METAL PANEL - METAL BALCONY SLAB COVER

PRE-FINISHED CURTAIN WALL - VISION PANEL 1

PRE-FINISHED CURTAIN WALL - GLASS SPANDREL PANEL 1

COLOUR: METALLIC SILVER - BK 20413XL

COLOUR: SILVER STORM - UC106685F

COLOUR: SILVER STORM - UC106685F

COLOUR: GRAYTINT - VITRO CLEAR (6mm)

**EXTERIOR INSULATION AND FINISH SYSTEM 1** 

(4A1) GLASS: AG '50' - 6mm DOUBLE GLAZING

FRAME TYPE: ALUMINUM

FRAME TYPE: ALUMINUM

**EXTERIOR FINISH LEGEND** 

All Drawings, Specifications, and Related Documents are the Copyright of the Architect. The Architect retains all rights to control all uses of these documents for the intended issuance/use as identified below. Reproduction of these Documents, without permission from the Architect, is strictly prohibited. The Authorities Having Jurisdiction are permitted to use, distribute, and reproduce these drawings for the intended issuance as noted and dated below, however the extended permission to the Authorities Having Jurisdiction in no way debases or limits the Copyright of the Architect, or control of use of these documents by the Architect.

Revisions: No.: Revision: Date:

01. Site Plan Approval - 1st Submission

No.: Issued For:

**BRANTHAVEN** 

3240 Williams Coltson Ave, Proposed Residential Development

**Partial Elevation** 

As indicated Checked by: 21027 12/15/21