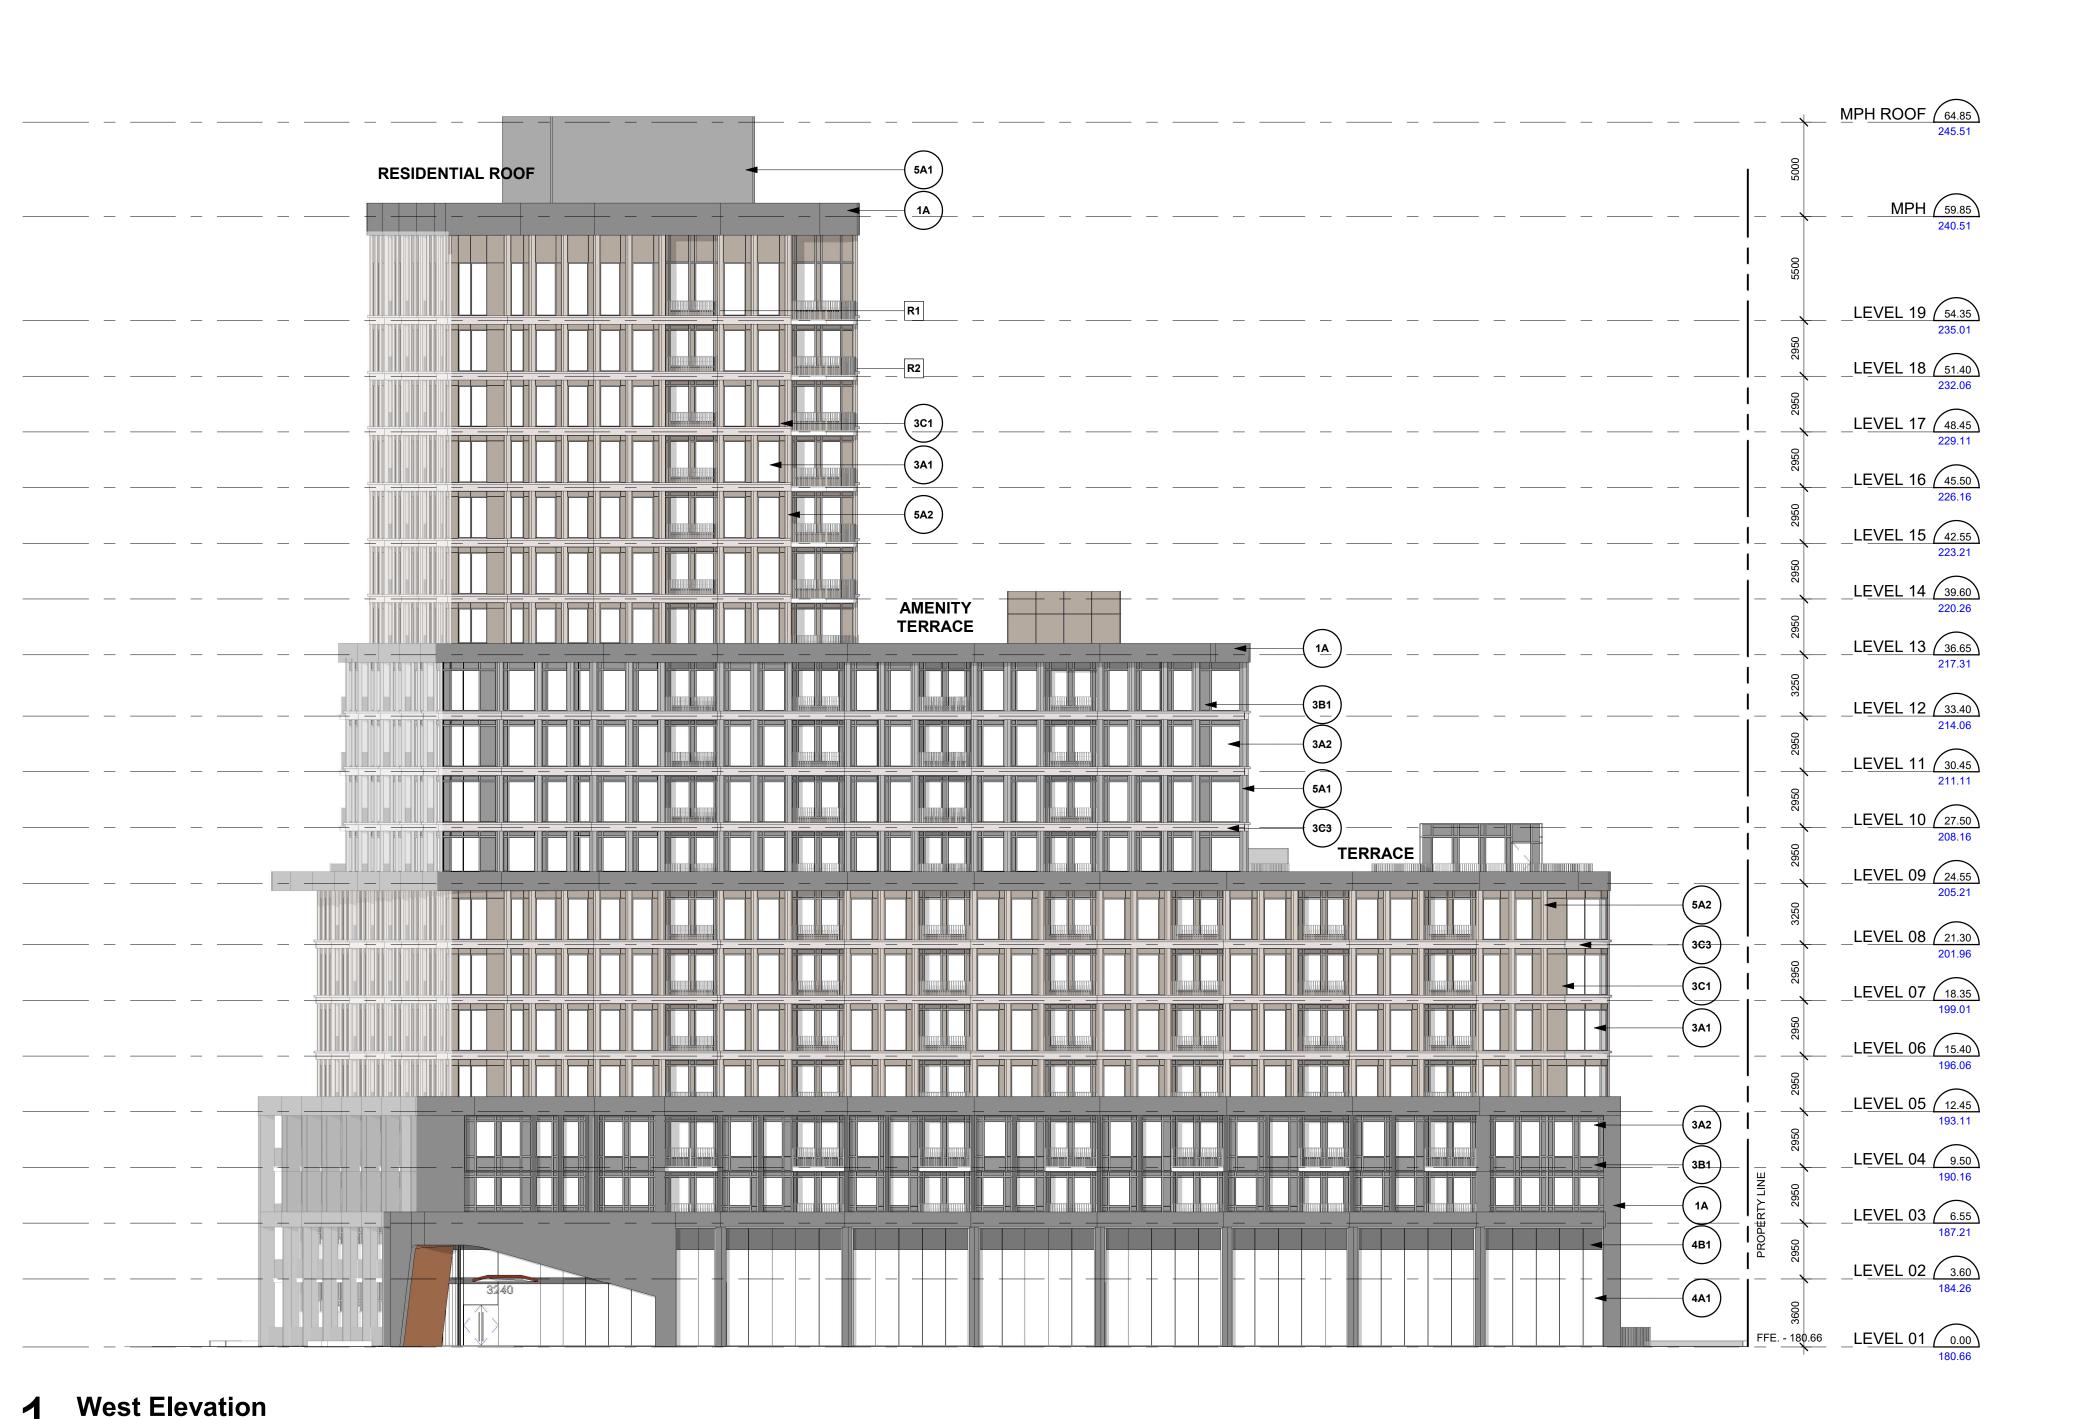

Drawing Title:

North Elevation

Scale: 1:200 Drawn by: JS

Drawn by:

JS

Checked by:

VPS

Project No.:

21027

Date:

12/15/21

Drawing No.:

**North Elevation** 

1:200

## EXTERIOR FINISH MATERIAL LEGEND

ARCHITECTURAL PRE-CAST CONCRETE - TEXTURE!

COLOUR: GREY PRECAST - GP2 LSB
MANUFACTURER: RES PRECAST INC.

ARCHITECTURAL PRE-CAST CONCRETE

COLOUR: GREY PRECAST - GP2 LSB
MANUFACTURER: RES PRECAST INC.

WOOD VENEER

COLOUR: LIGHT CHERRY - LCF - 0102
MANUFACTURER:

PRE-FINISHED WINDOW WALL - VISION PANEL 1
GLASS: AG '50' - 6mm DOUBLE GLAZING
COLOUR: CLEAR

FRAME TYPE: ALUMINUM

PRE-FINISHED WINDOW WALL - VISION PANEL 2

GLASS: SUNGUARD 'AG' 43 ON CLEAR GLASS
COLOUR: GREY
FRAME TYPE: ALUMINUMA

FRAME TYPE: ALUMINUM

PRE-FINISHED WINDOW WALL - GLASS SPANDREL PANEL 1

GLASS: OPACI-COAT-300
COLOUR: GRAYTINT - VITRO CLEAR (6mm)
FRAME TYPE: ALUMINUM

PRE-FINISHED WINDOW WALL - PROJECTED METAL PANEL 1

METAL: ALUMINUM
COLOUR:CASHMERE PEARL DARK - UC106689F

PRE-FINISHED WINDOW WALL - METAL PANEL 1

COLOUR: METALLIC SILVER - BK 20413XL

METAL PANEL - HORIZONTAL METAL BAND

METAL: ALUMINUM

COLOUR: SILVER STORM - UC106685F

METAL: ALUMINUM

METAL PANEL - METAL BALCONY SLAB COVER
METAL: ALUMINUM
COLOUR: SILVER STORM - UC106685F

PRE-FINISHED CURTAIN WALL - VISION PANEL 1
GLASS: AG '50' - 6mm DOUBLE GLAZING
COLOUR: CLEAR

COLOUR: CLEAR
FRAME TYPE: ALUMINUM

PRE-FINISHED CURTAIN WALL - GLASS SPANDREL PANEL 1

GLASS: OPACI-COAT-300
COLOUR: GRAYTINT - VITRO CLEAR (6mm)
EDAME TYPE: ALUMINUM

FRAME TYPE: ALUMINUM

EXTERIOR INSULATION AND FINISH SYSTEM 1

COLOUR: BM1481

EXTERIOR INSULATION AND FINISH SYSTEM 2

R1 BALCONY PICKET RAILING
METAL: ALUMINUM
COLOUR: NATURAL SUEDE - UC106666F

R2

BALCONY PICKET RAILING WITH SLAB EDGE COVER
METAL: ALUMINUM
COLOUR: NATURAL SUEDE - UC106666F
SLAB COVER: 3C4