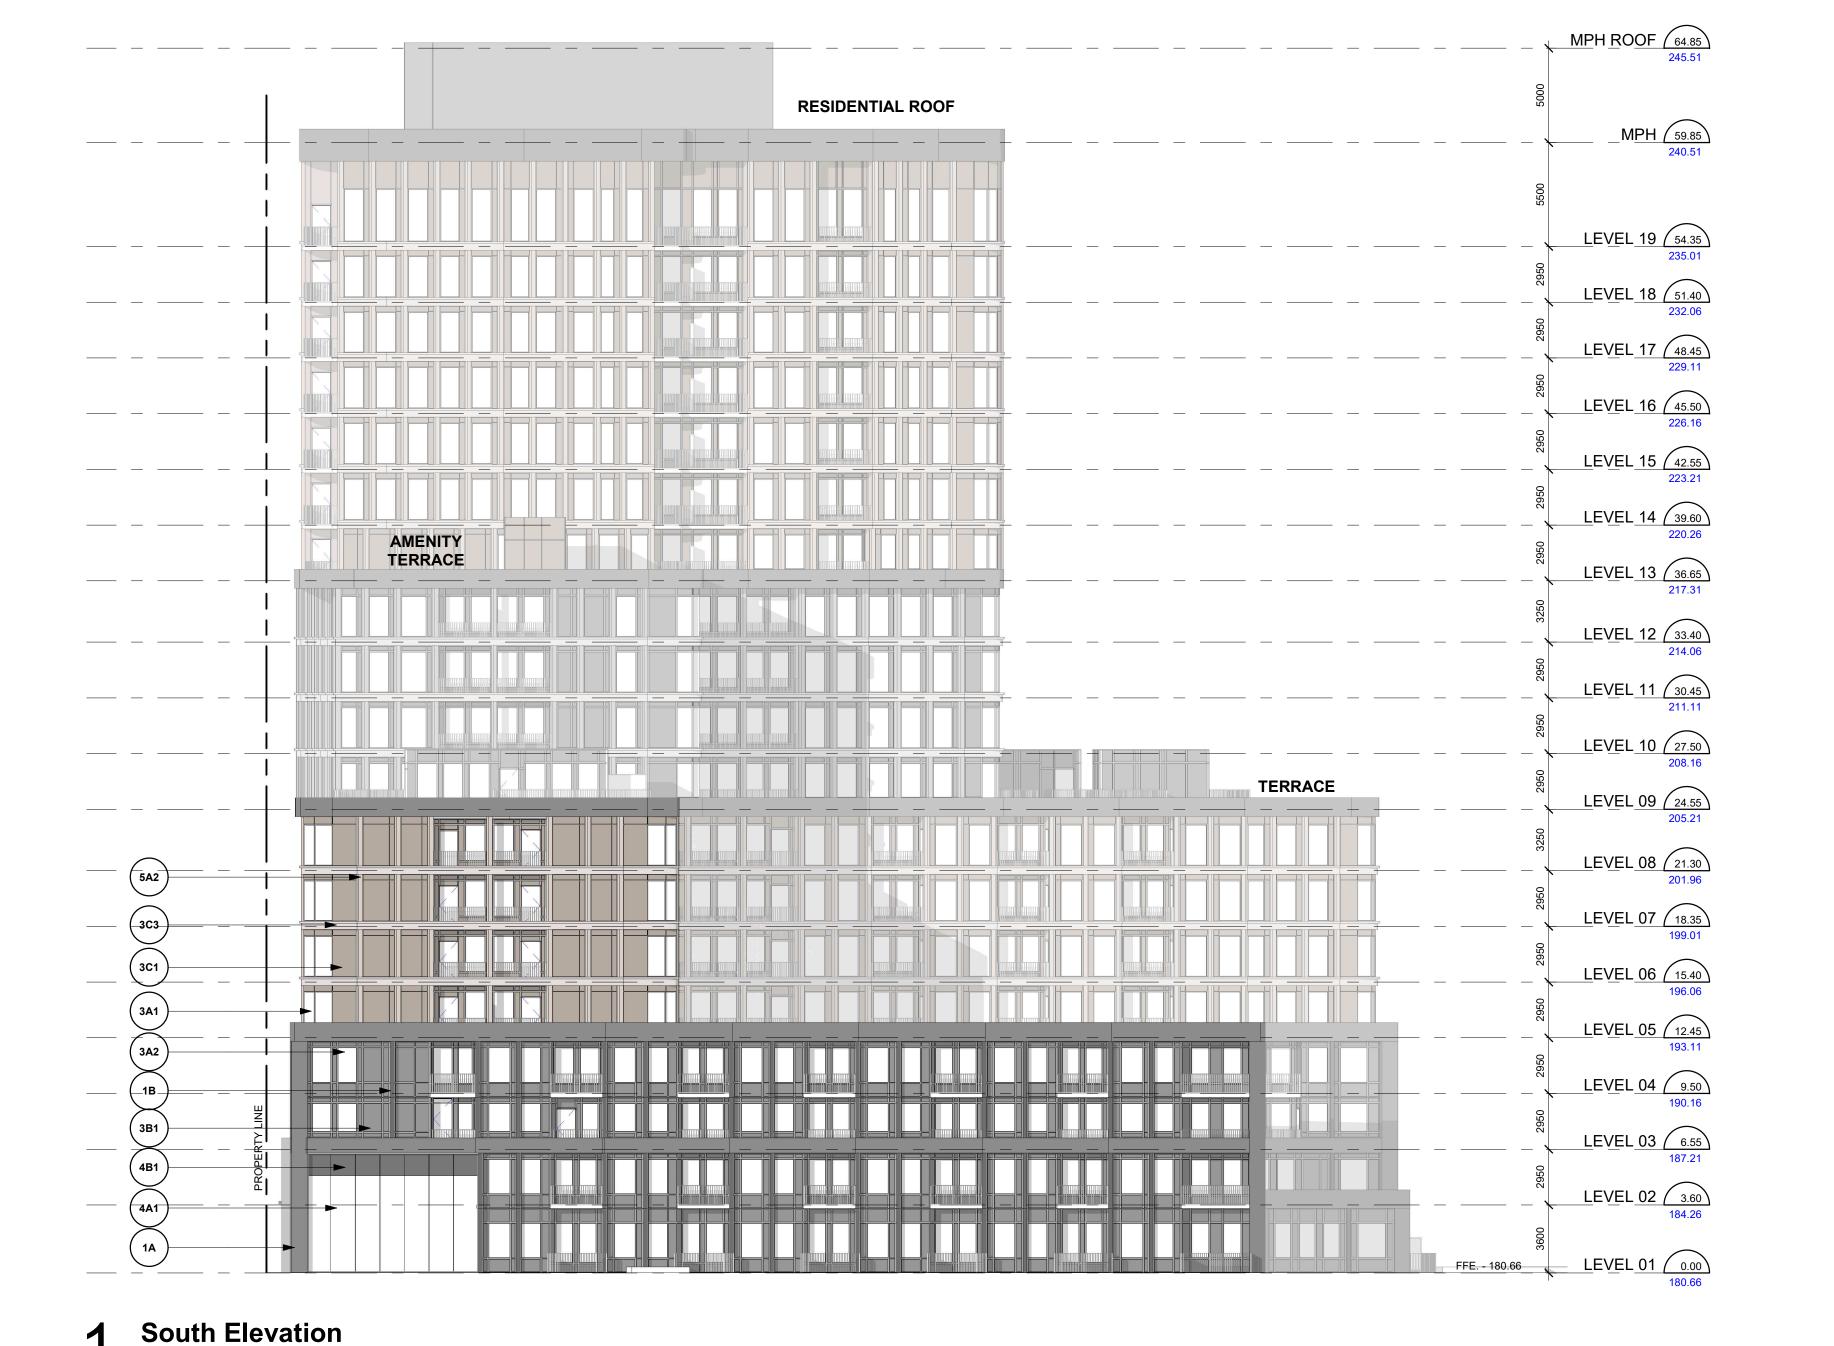

**BRANTHAVEN** 

Proposed Residential Development

3240 Williams Coltson Ave, Oakville, ON

Drawing Title:

**South Elevation** 

1:200 Drawn by: JS Checked by: VPS Project No.:

21027 Date: 12/15/21

Drawing No.:

1:200