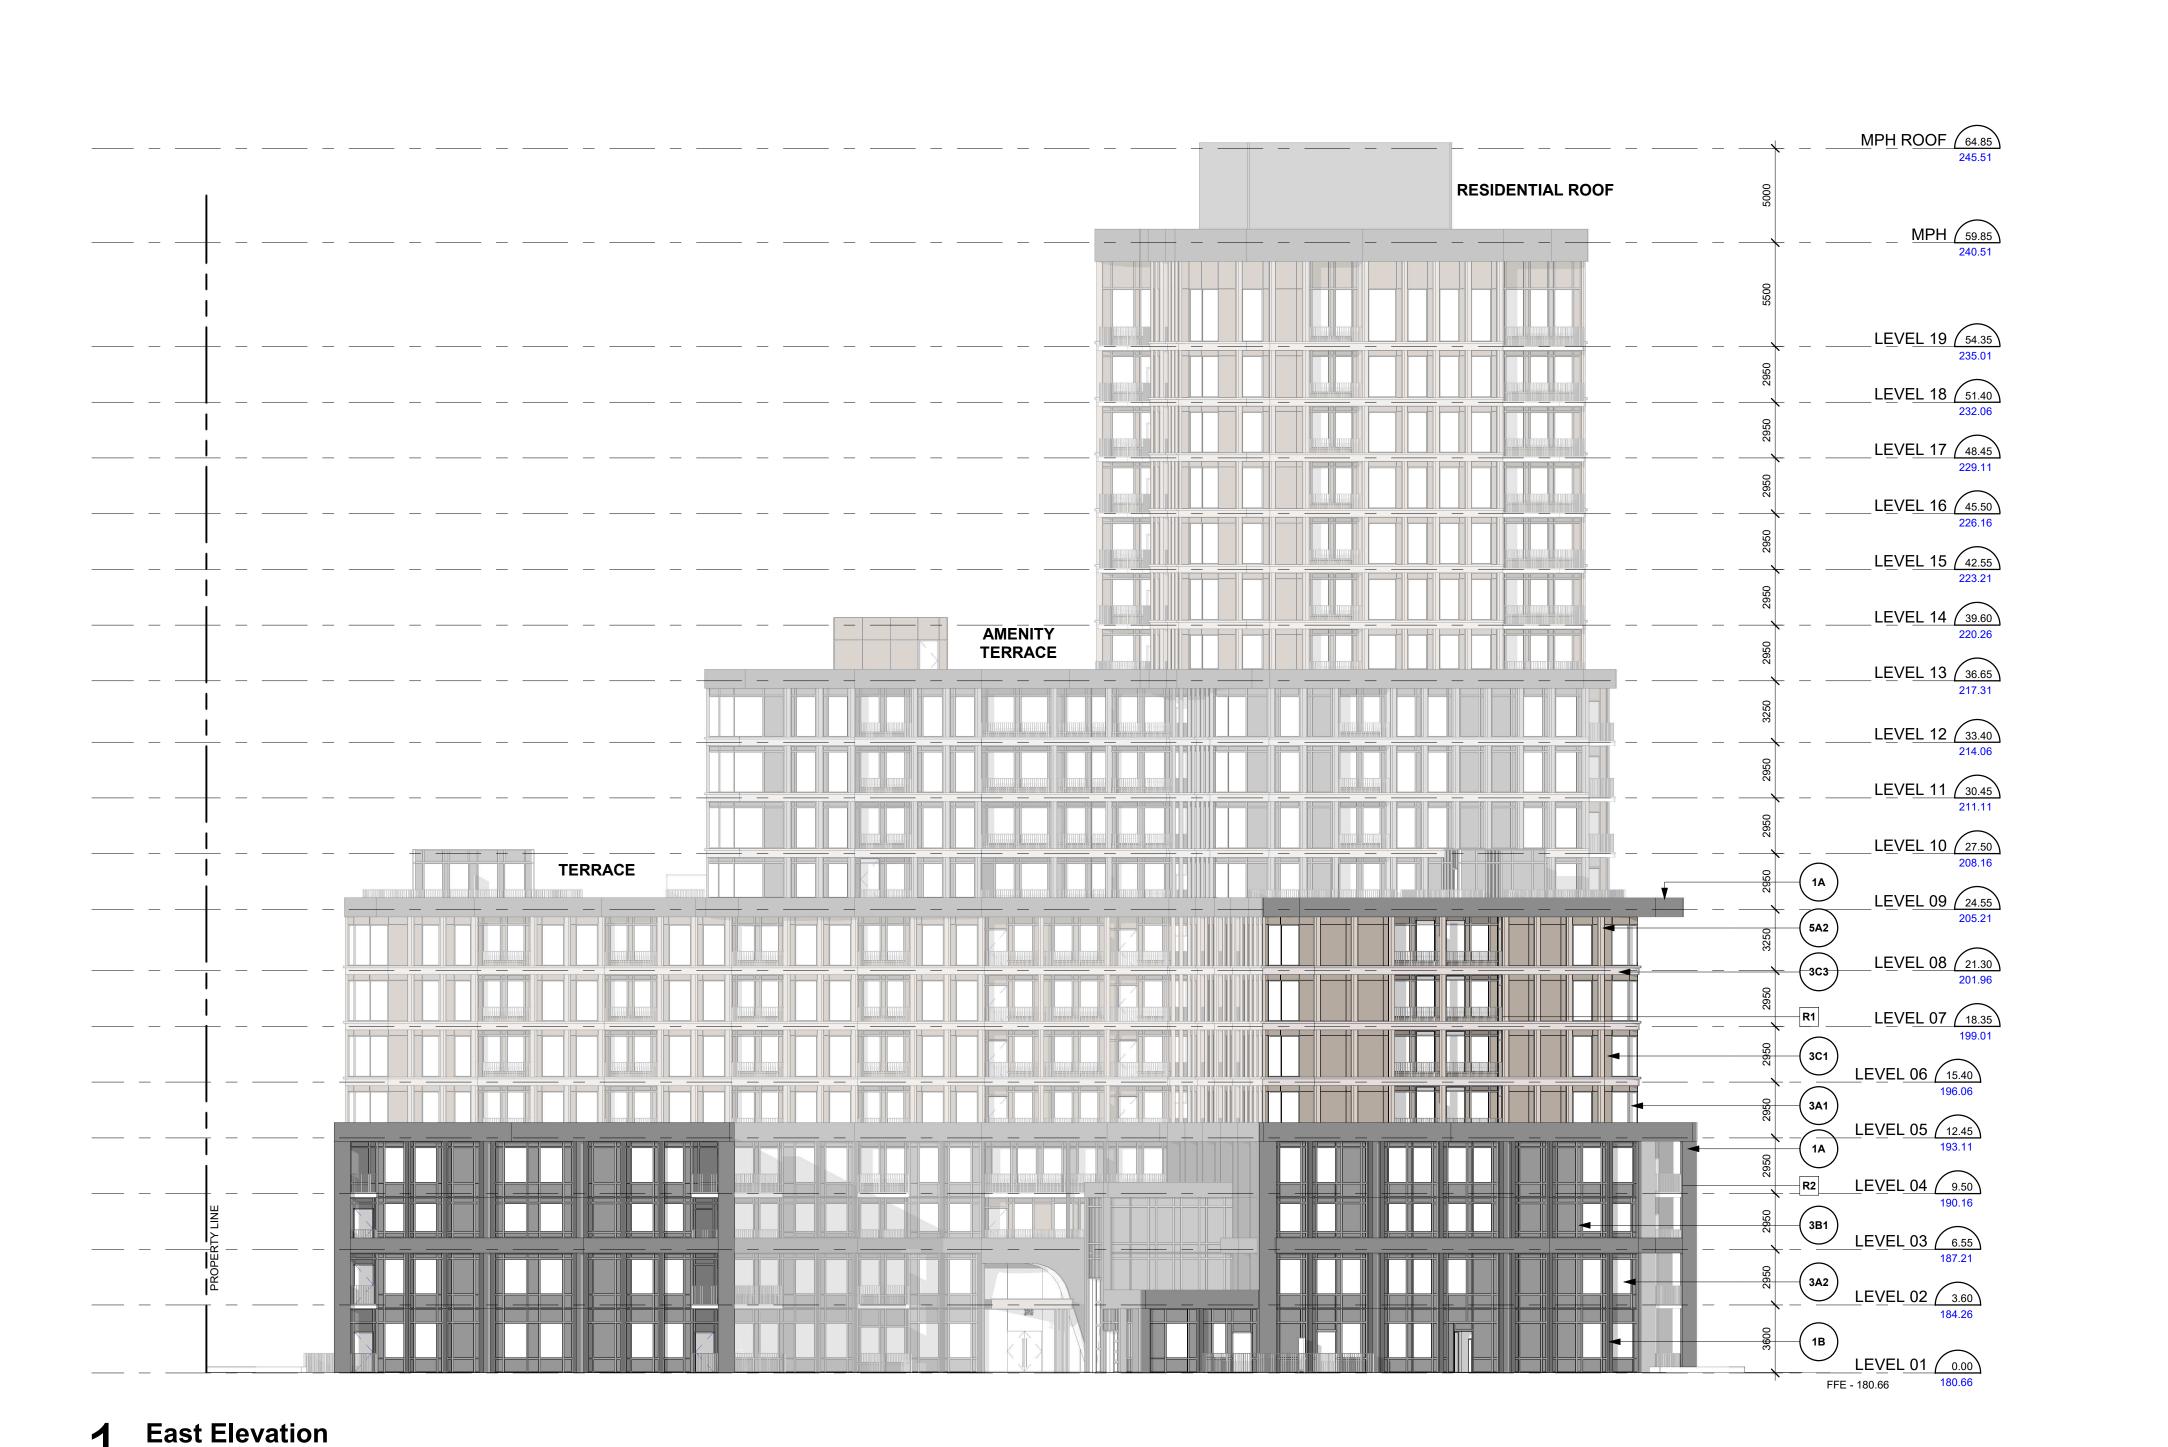

Drawing Title:

North Elevation

Scale: 1:200 Drawn by: JS

Drawn by:

JS

Checked by:

VPS

Project No.:

21027

Date:

12/15/21

Drawing No.:

**North Elevation** 

1:200