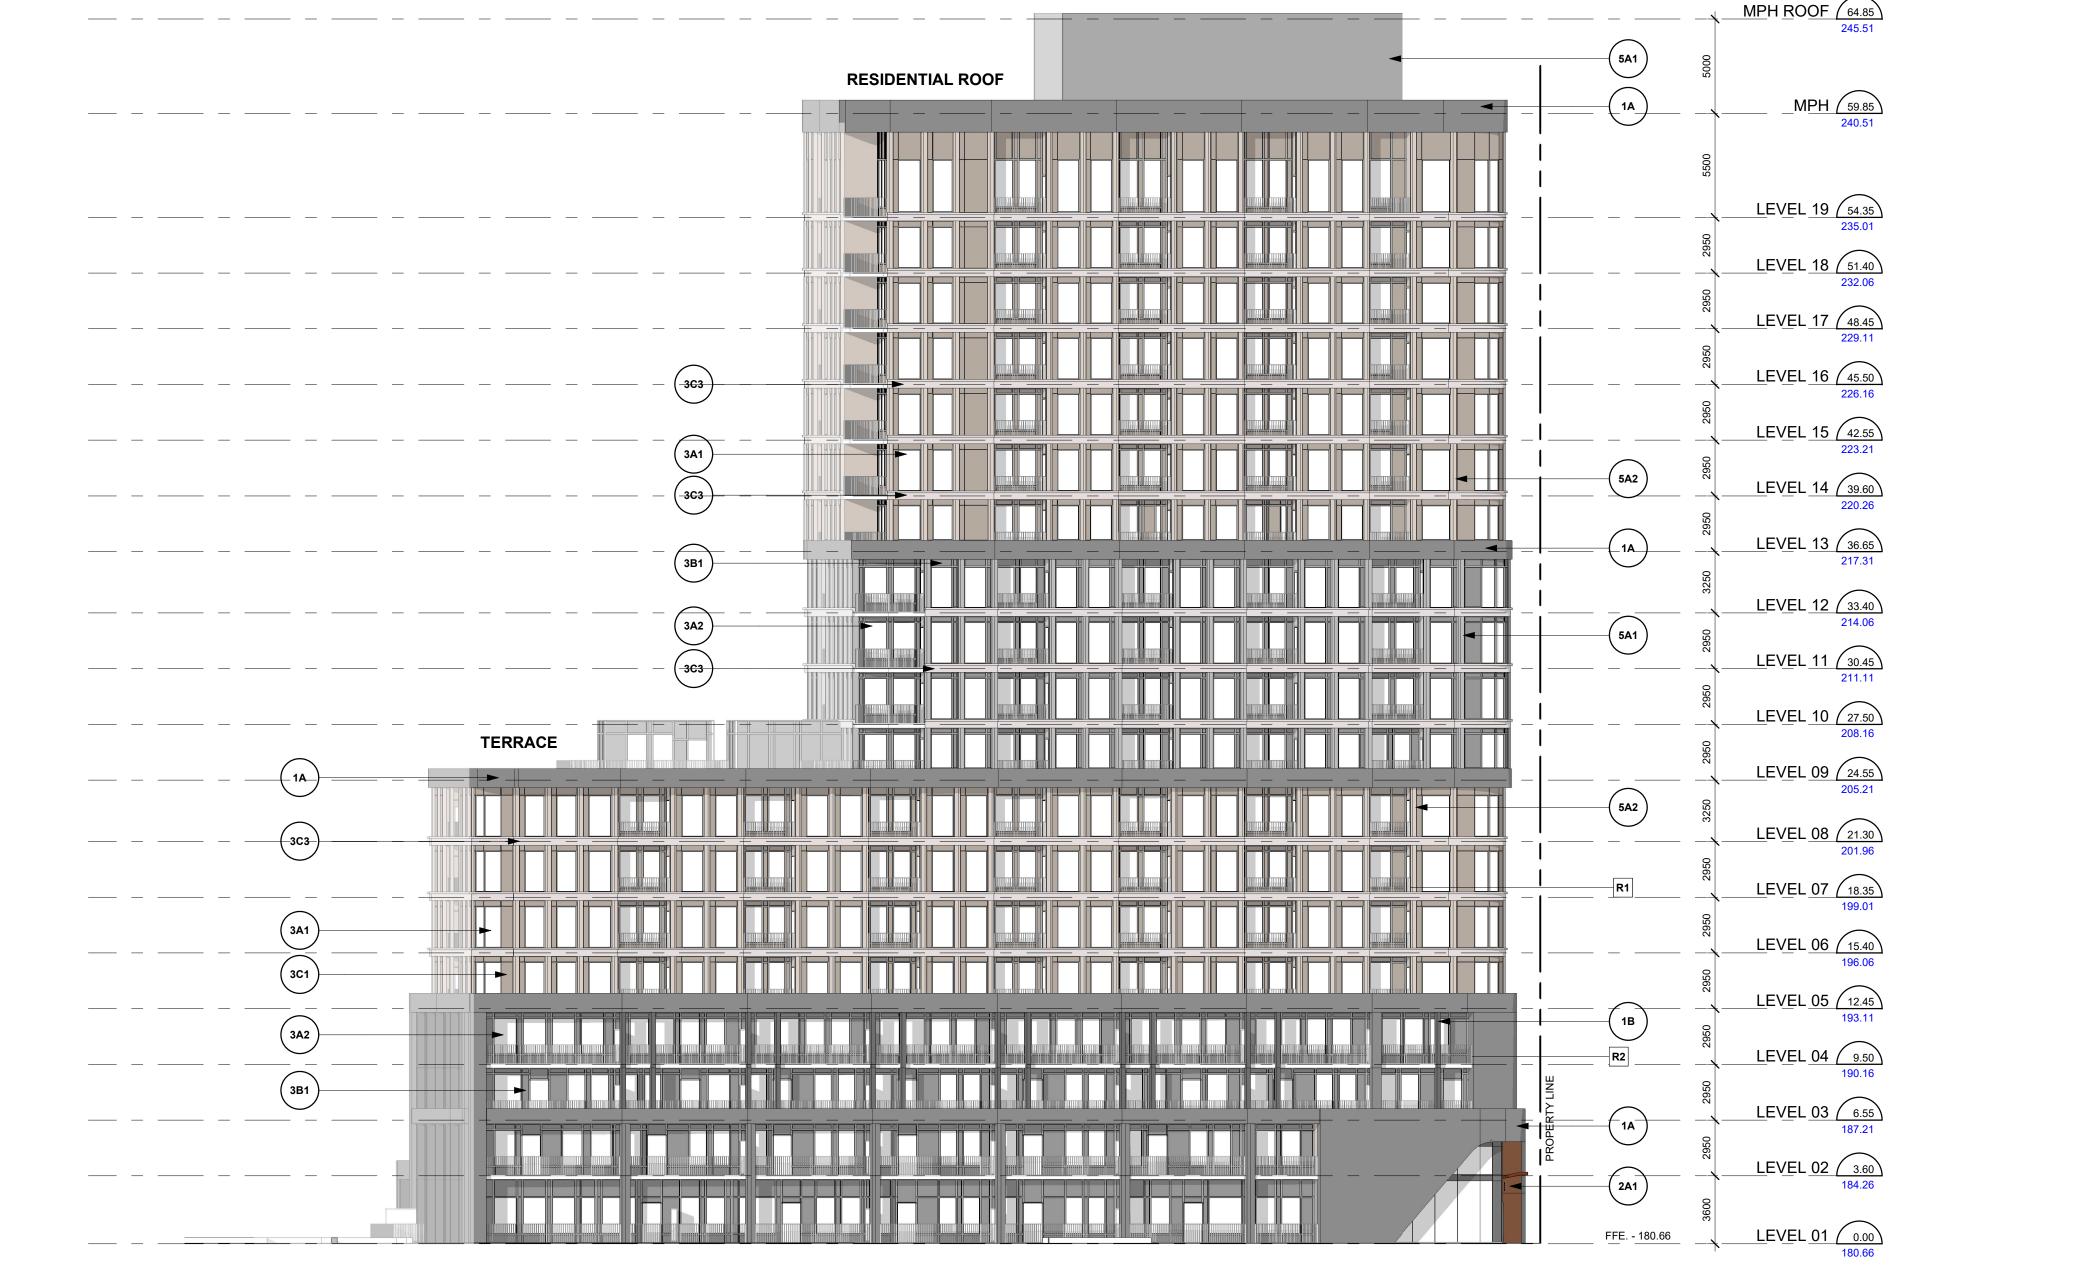

## EXTERIOR FINISH MATERIAL LEGEND

ARCHITECTURAL PRE-CAST CONCRETE - TEXTURE!

COLOUR: GREY PRECAST - GP2 LSB
MANUFACTURER: RES PRECAST INC.

ARCHITECTURAL PRE-CAST CONCRETE

COLOUR: GREY PRECAST - GP2 LSB
MANUFACTURER: RES PRECAST INC.

WOOD VENEER

COLOUR: LIGHT CHERRY - LCF - 0102
MANUFACTURER:

PRE-FINISHED WINDOW WALL - VISION PANEL 1
GLASS: AG '50' - 6mm DOUBLE GLAZING
COLOUR: CLEAR

FRAME TYPE: ALUMINUM

PRE-FINISHED WINDOW WALL - VISION PANEL 2

GLASS: SUNGUARD 'AG' 43 ON CLEAR GLASS
COLOUR: GREY
FRAME TYPE: ALUMINUMA

FRAME TYPE: ALUMINUM

PRE-FINISHED WINDOW WALL - GLASS SPANDREL PANEL 1

GLASS: OPACI-COAT-300
COLOUR: GRAYTINT - VITRO CLEAR (6mm)
FRAME TYPE: ALUMINUM

PRE-FINISHED WINDOW WALL - PROJECTED METAL PANEL 1

METAL: ALUMINUM
COLOUR:CASHMERE PEARL DARK - UC106689F

PRE-FINISHED WINDOW WALL - METAL PANEL 1

COLOUR: METALLIC SILVER - BK 20413XL

METAL PANEL - HORIZONTAL METAL BAND

METAL: ALUMINUM

COLOUR: SILVER STORM - UC106685F

METAL: ALUMINUM

METAL PANEL - METAL BALCONY SLAB COVER
METAL: ALUMINUM
COLOUR: SILVER STORM - UC106685F

PRE-FINISHED CURTAIN WALL - VISION PANEL 1
GLASS: AG '50' - 6mm DOUBLE GLAZING
COLOUR: CLEAR

COLOUR: CLEAR
FRAME TYPE: ALUMINUM

PRE-FINISHED CURTAIN WALL - GLASS SPANDREL PANEL 1

GLASS: OPACI-COAT-300
COLOUR: GRAYTINT - VITRO CLEAR (6mm)
EDAME TYPE: ALUMINUM

FRAME TYPE: ALUMINUM

EXTERIOR INSULATION AND FINISH SYSTEM 1

COLOUR: BM1481

EXTERIOR INSULATION AND FINISH SYSTEM 2

R1 BALCONY PICKET RAILING
METAL: ALUMINUM
COLOUR: NATURAL SUEDE - UC106666F

R2

BALCONY PICKET RAILING WITH SLAB EDGE COVER
METAL: ALUMINUM
COLOUR: NATURAL SUEDE - UC106666F
SLAB COVER: 3C4