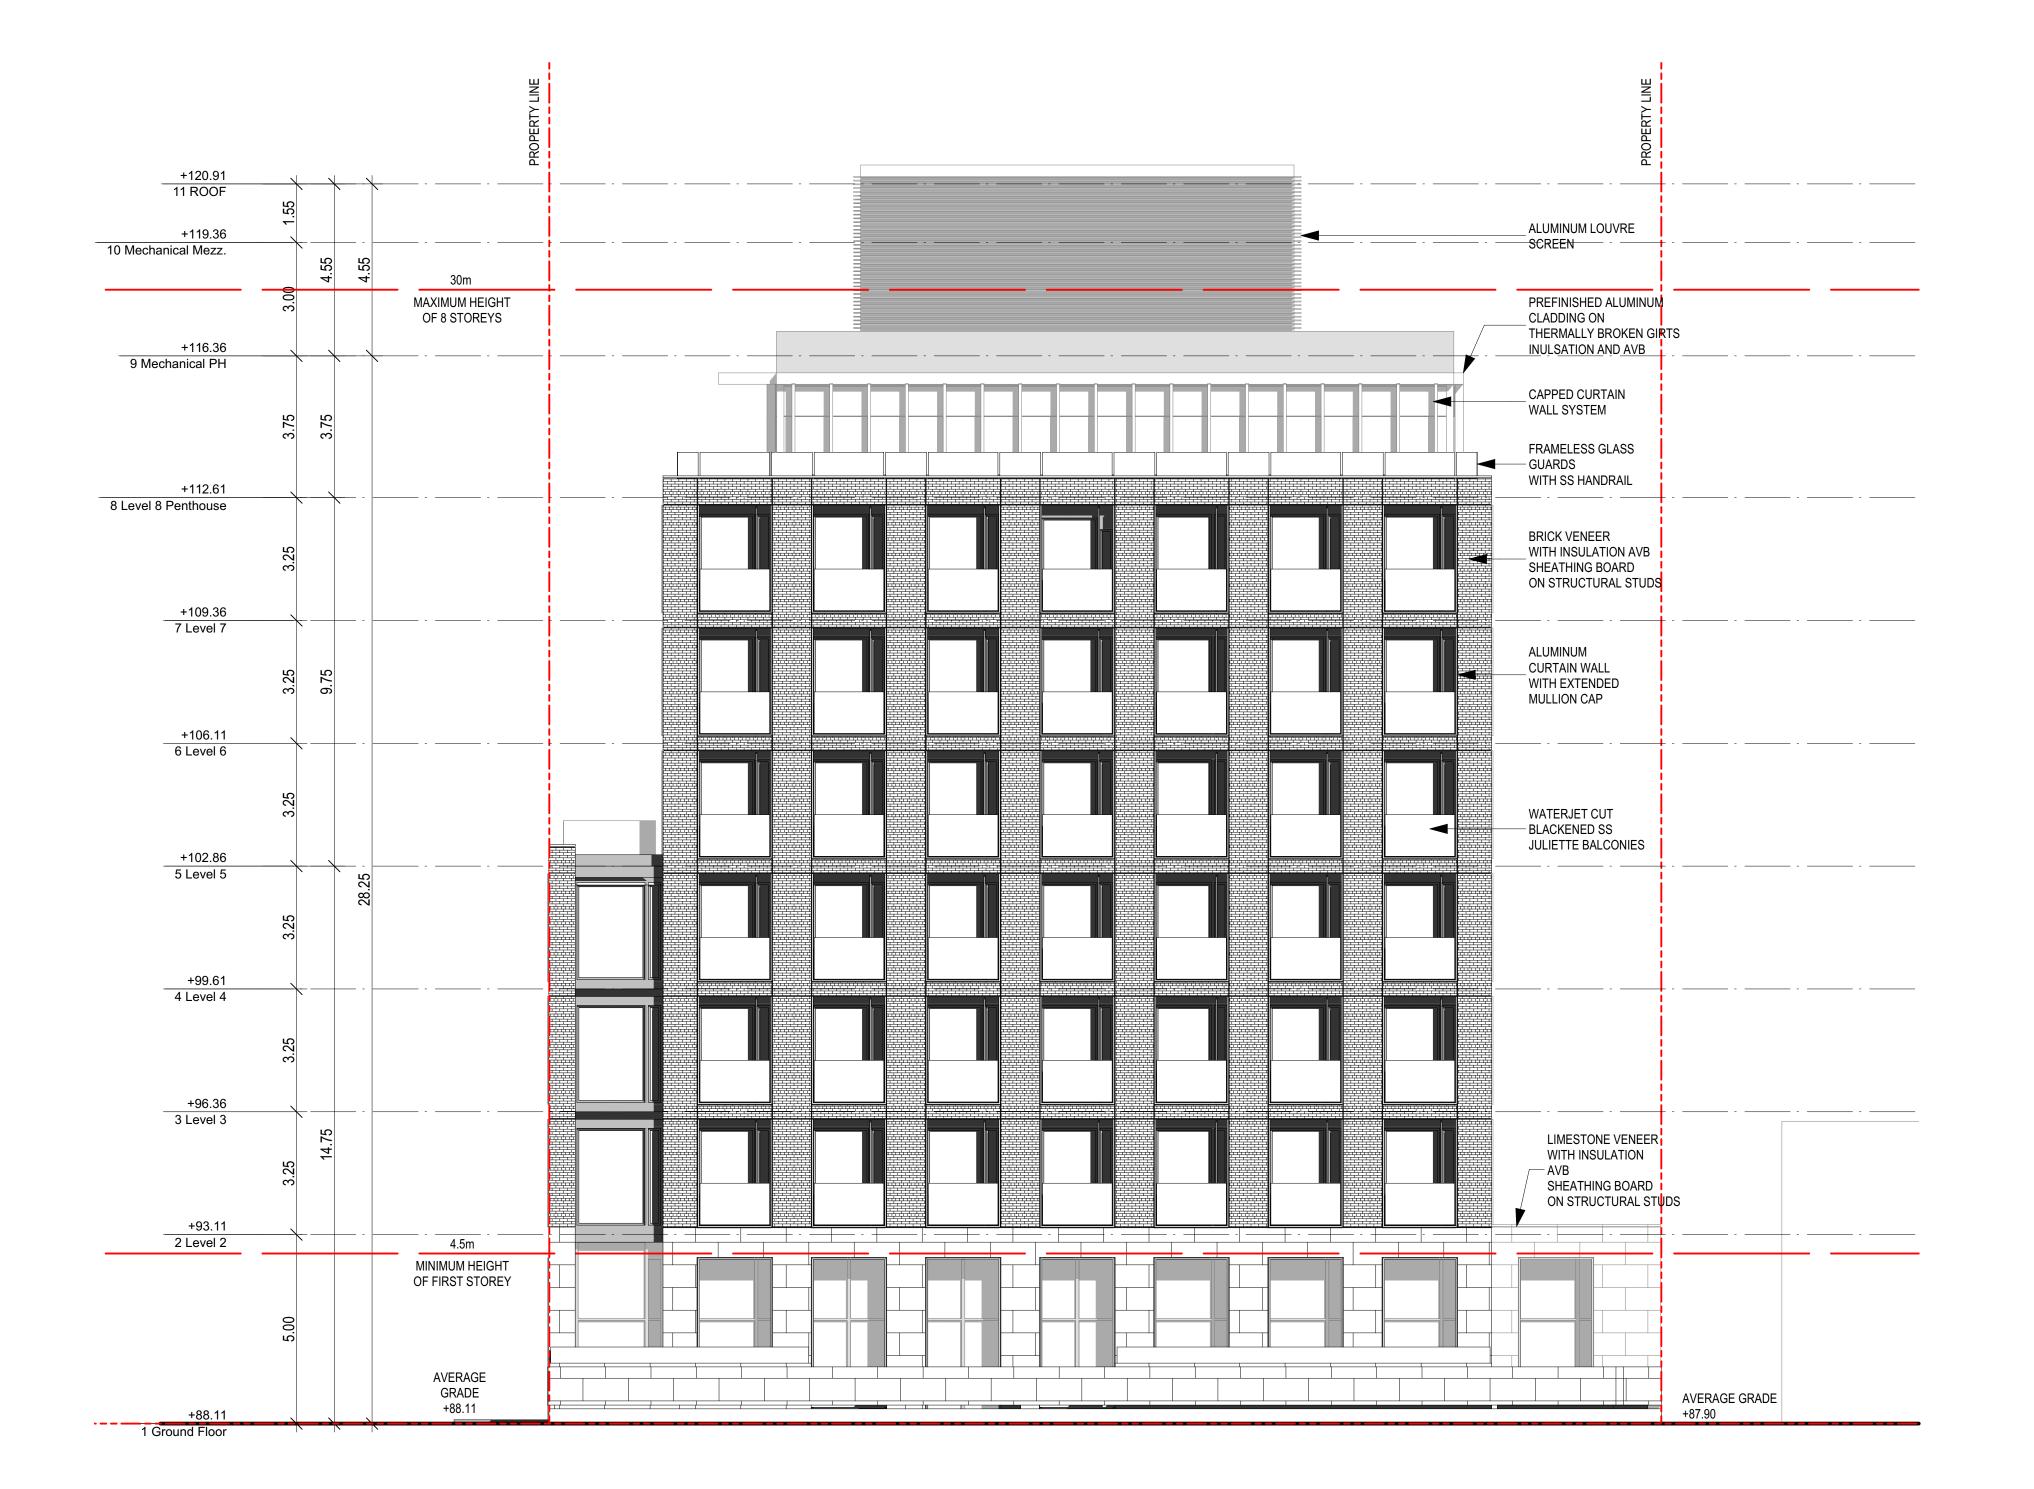

1:100

2020-07-03

SOUTH ELEVATION

| NO | ISSUANCE | DATE         |
|----|----------|--------------|
| 1  | SPA #1   | JULY 06 2020 |
| 2  |          |              |
| 3  |          |              |
| 4  |          |              |
| 5  |          |              |
| 6  |          |              |
| 7  |          |              |
| 8  |          |              |
| 9  |          |              |

architectsAlliance

205-317 Adelaide St. West
Toronto, Ontario M5V 1P9
t 416 593 6500
f 416 593 4911
info: architectsalliance.com

JRB-109 REYNOLDS HOLDINGS LTD 109 REYNOLDS STREET OAKVILLE

| Elevation S | South |
|-------------|-------|
|-------------|-------|

1:100

2020-07-03

EAST ELEVATION

| NO | ISSUANCE | DATE         |
|----|----------|--------------|
| 1  | SPA #1   | JULY 06 2020 |
| 2  |          |              |
| 3  |          |              |
| 4  |          |              |
| 5  |          |              |
| 6  |          |              |
| 7  |          |              |
| 8  |          |              |
| 9  |          |              |