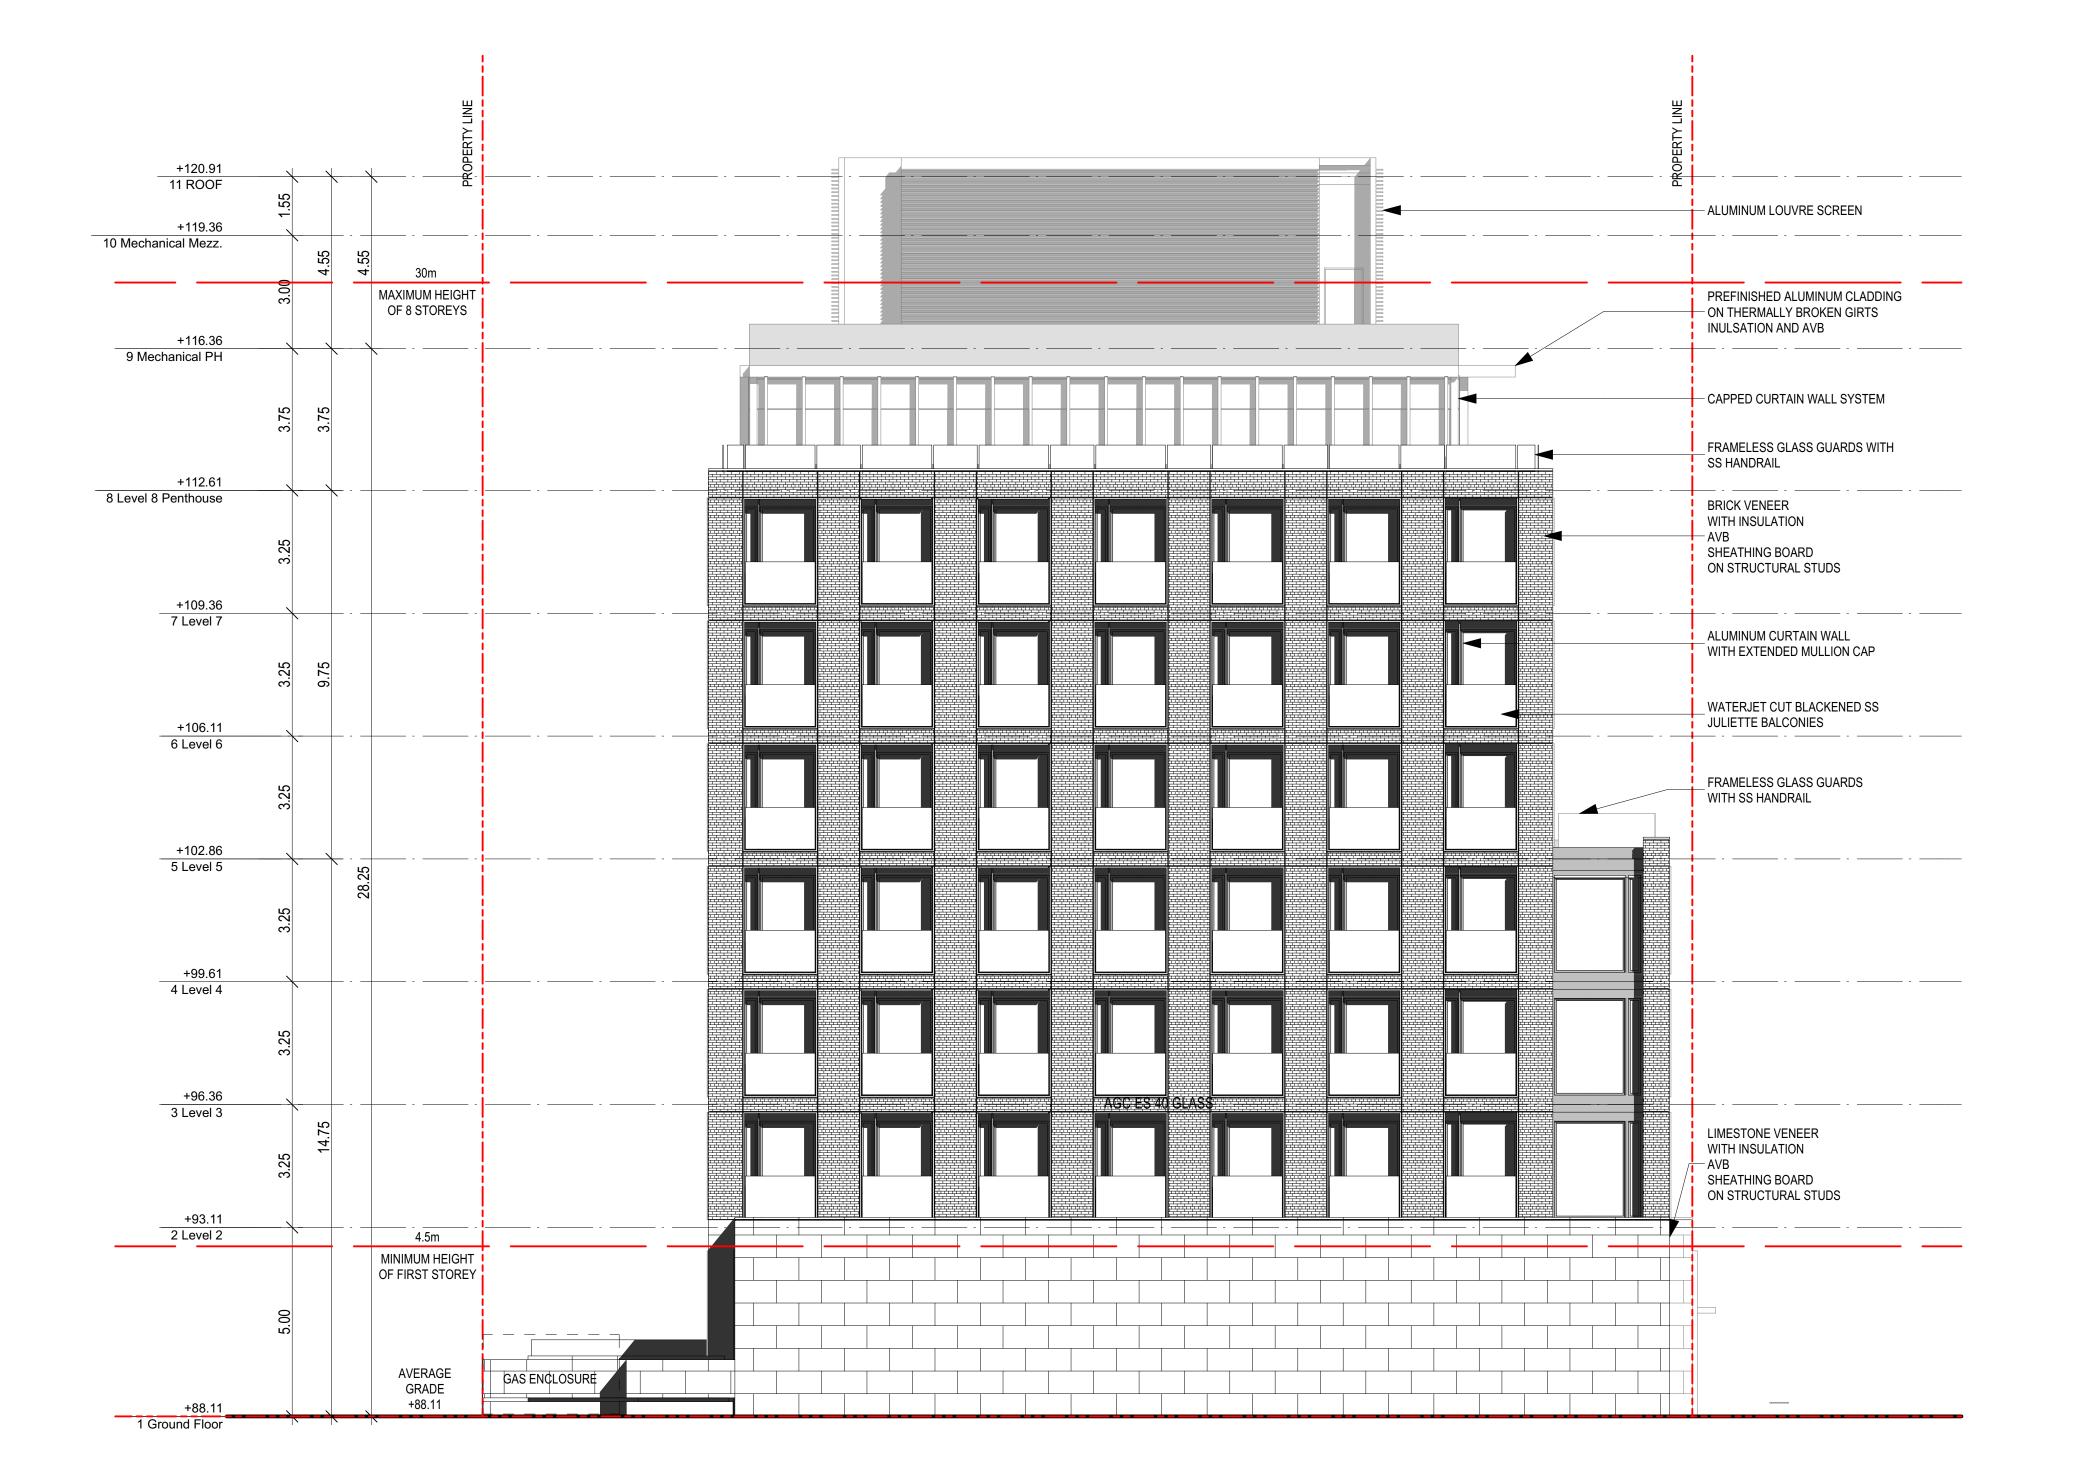

NORTH ELEVATION

| NO | ISSUANCE | DATE         |
|----|----------|--------------|
| 1  | SPA #1   | JULY 06 2020 |
| 2  |          |              |
| 3  |          |              |
| 4  |          |              |
| 5  |          |              |
| 6  |          |              |
| 7  |          |              |
| 8  |          |              |
| 9  |          |              |
|    |          |              |

architectsAlliance

205-317 Adelaide St. West
Toronto, Ontario M5V 1P9
t 416 593 6500
f 416 593 4911
info: architectsalliance.com

JRB-109 REYNOLDS HOLDINGS LTD 109 REYNOLDS STREET OAKVILLE

| E | levation | North   |
|---|----------|---------|
| _ |          | 1 101 6 |

1:100

2020-07-03

SOUTH ELEVATION

| NO | ISSUANCE | DATE         |
|----|----------|--------------|
| 1  | SPA #1   | JULY 06 2020 |
| 2  |          |              |
| 3  |          |              |
| 4  |          |              |
| 5  |          |              |
| 6  |          |              |
| 7  |          |              |
| 8  |          |              |
| 9  |          |              |