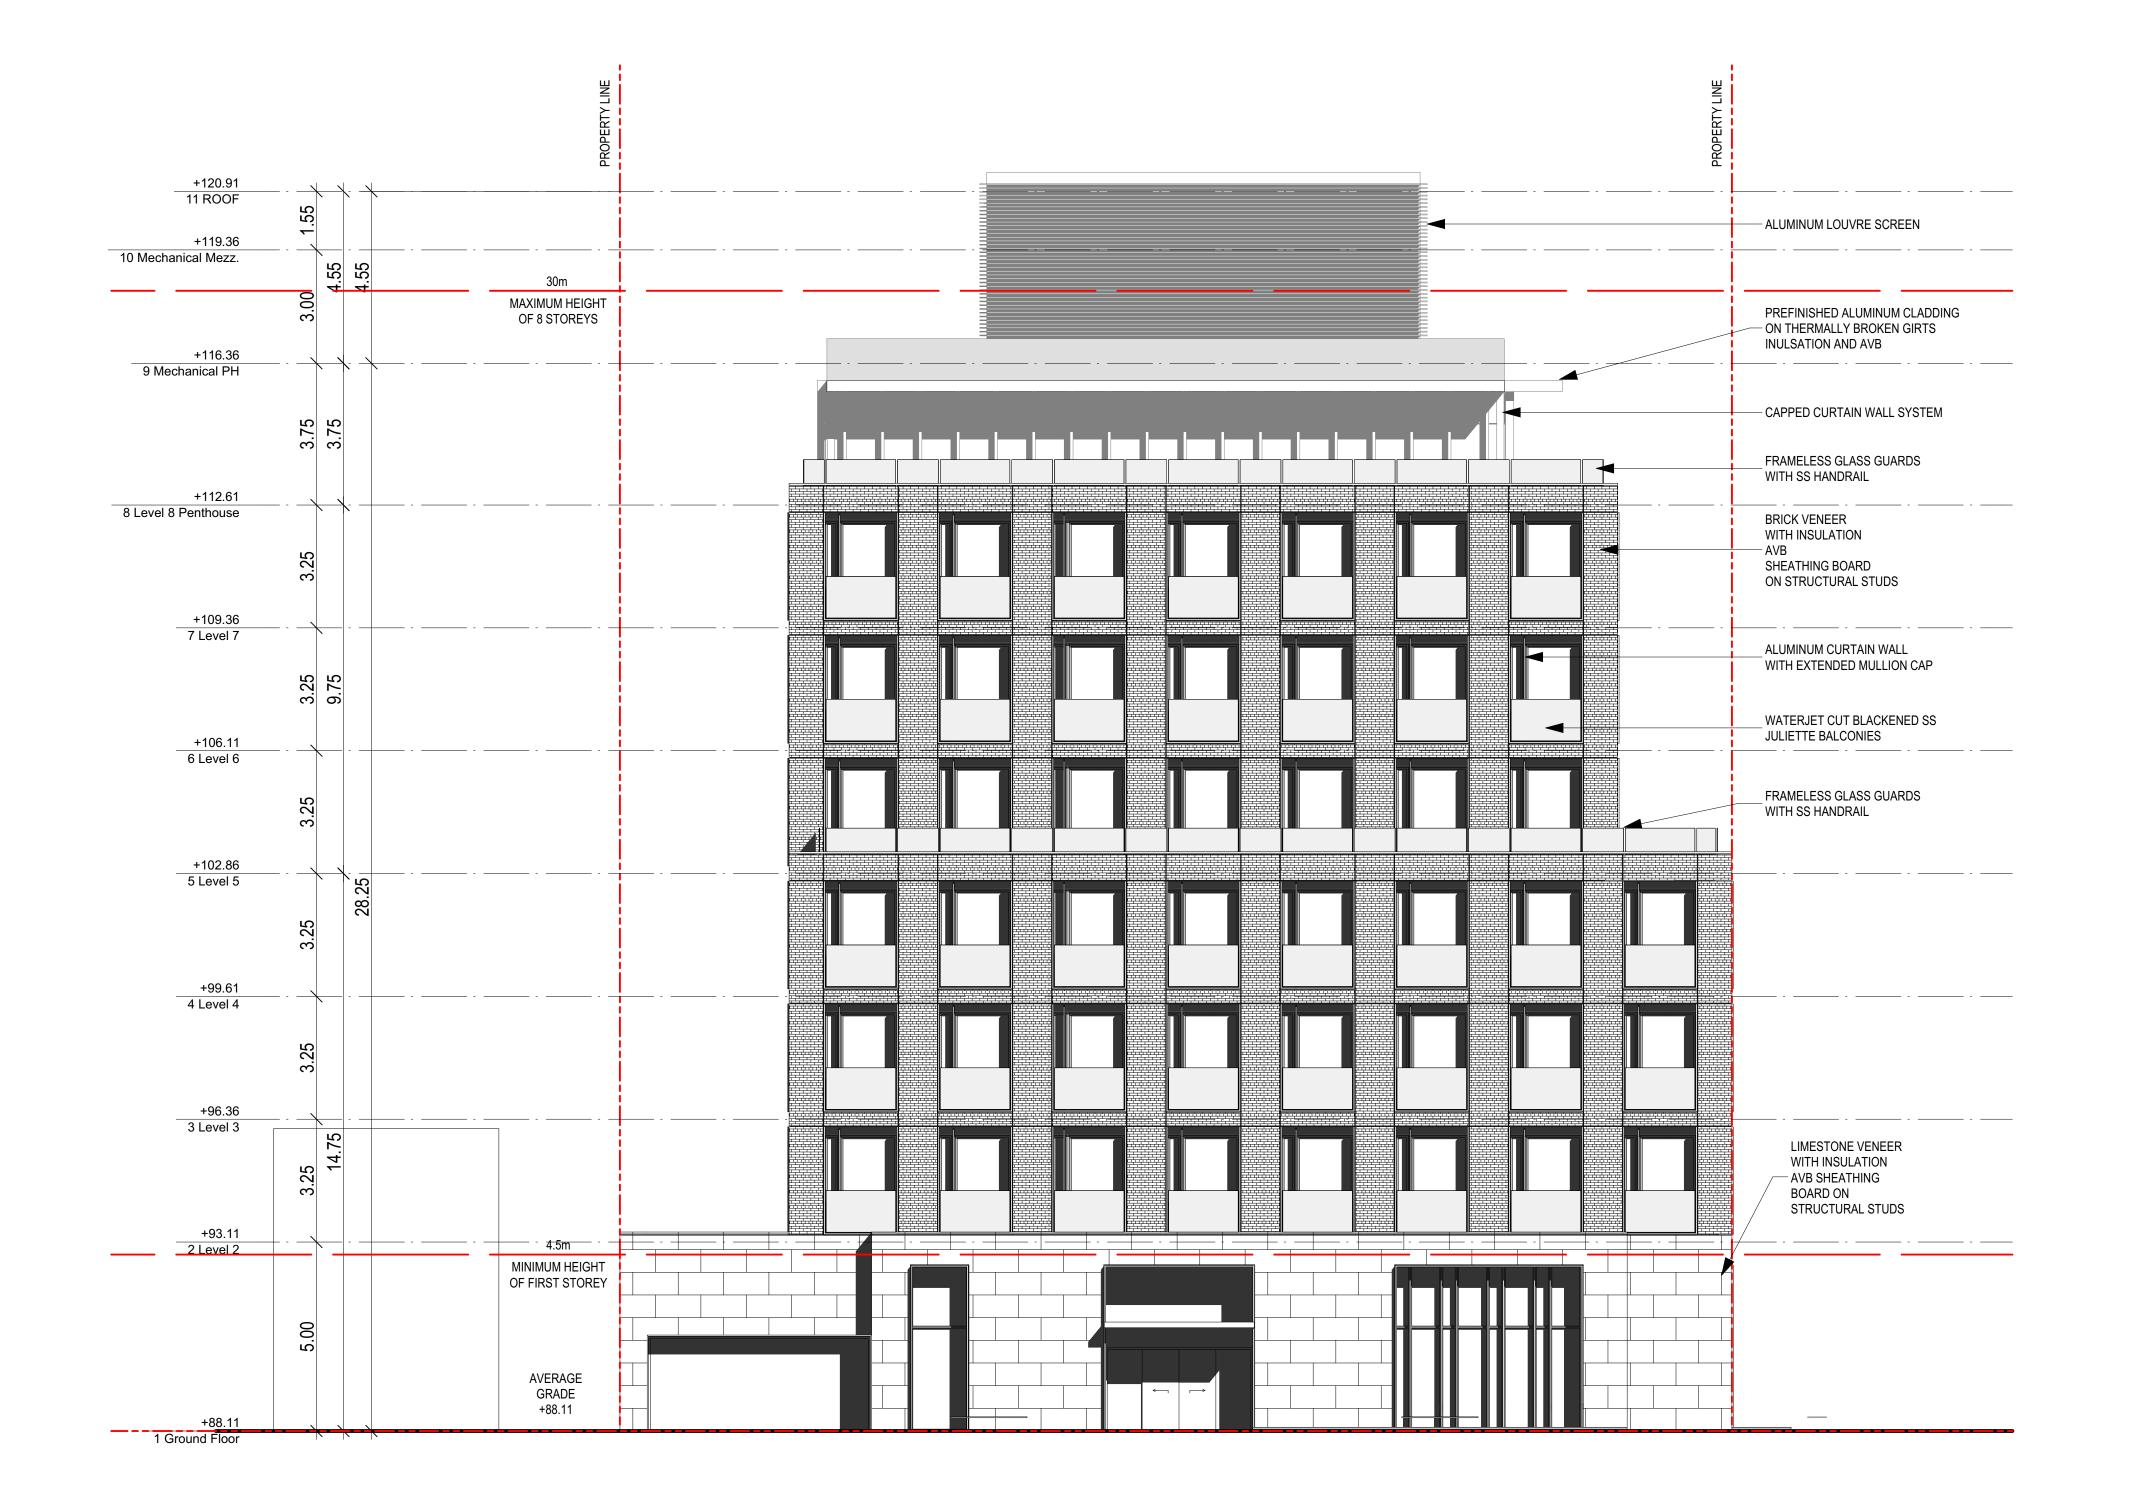

NORTH ELEVATION

| NO | ISSUANCE | DATE         |
|----|----------|--------------|
| 1  | SPA #1   | JULY 06 2020 |
| 2  |          |              |
| 3  |          |              |
| 4  |          |              |
| 5  |          |              |
| 6  |          |              |
| 7  |          |              |
| 8  |          |              |
| 9  |          |              |
|    |          |              |

architectsAlliance

205-317 Adelaide St. West
Toronto, Ontario M5V 1P9
t 416 593 6500
f 416 593 4911
info: architectsalliance.com

JRB-109 REYNOLDS HOLDINGS LTD 109 REYNOLDS STREET OAKVILLE

| E | levation | North   |
|---|----------|---------|
| _ |          | 1 101 6 |

1:100

2020-07-03

SOUTH ELEVATION

| NO | ISSUANCE | DATE         |
|----|----------|--------------|
| 1  | SPA #1   | JULY 06 2020 |
| 2  |          |              |
| 3  |          |              |
| 4  |          |              |
| 5  |          |              |
| 6  |          |              |
| 7  |          |              |
| 8  |          |              |
| 9  |          |              |