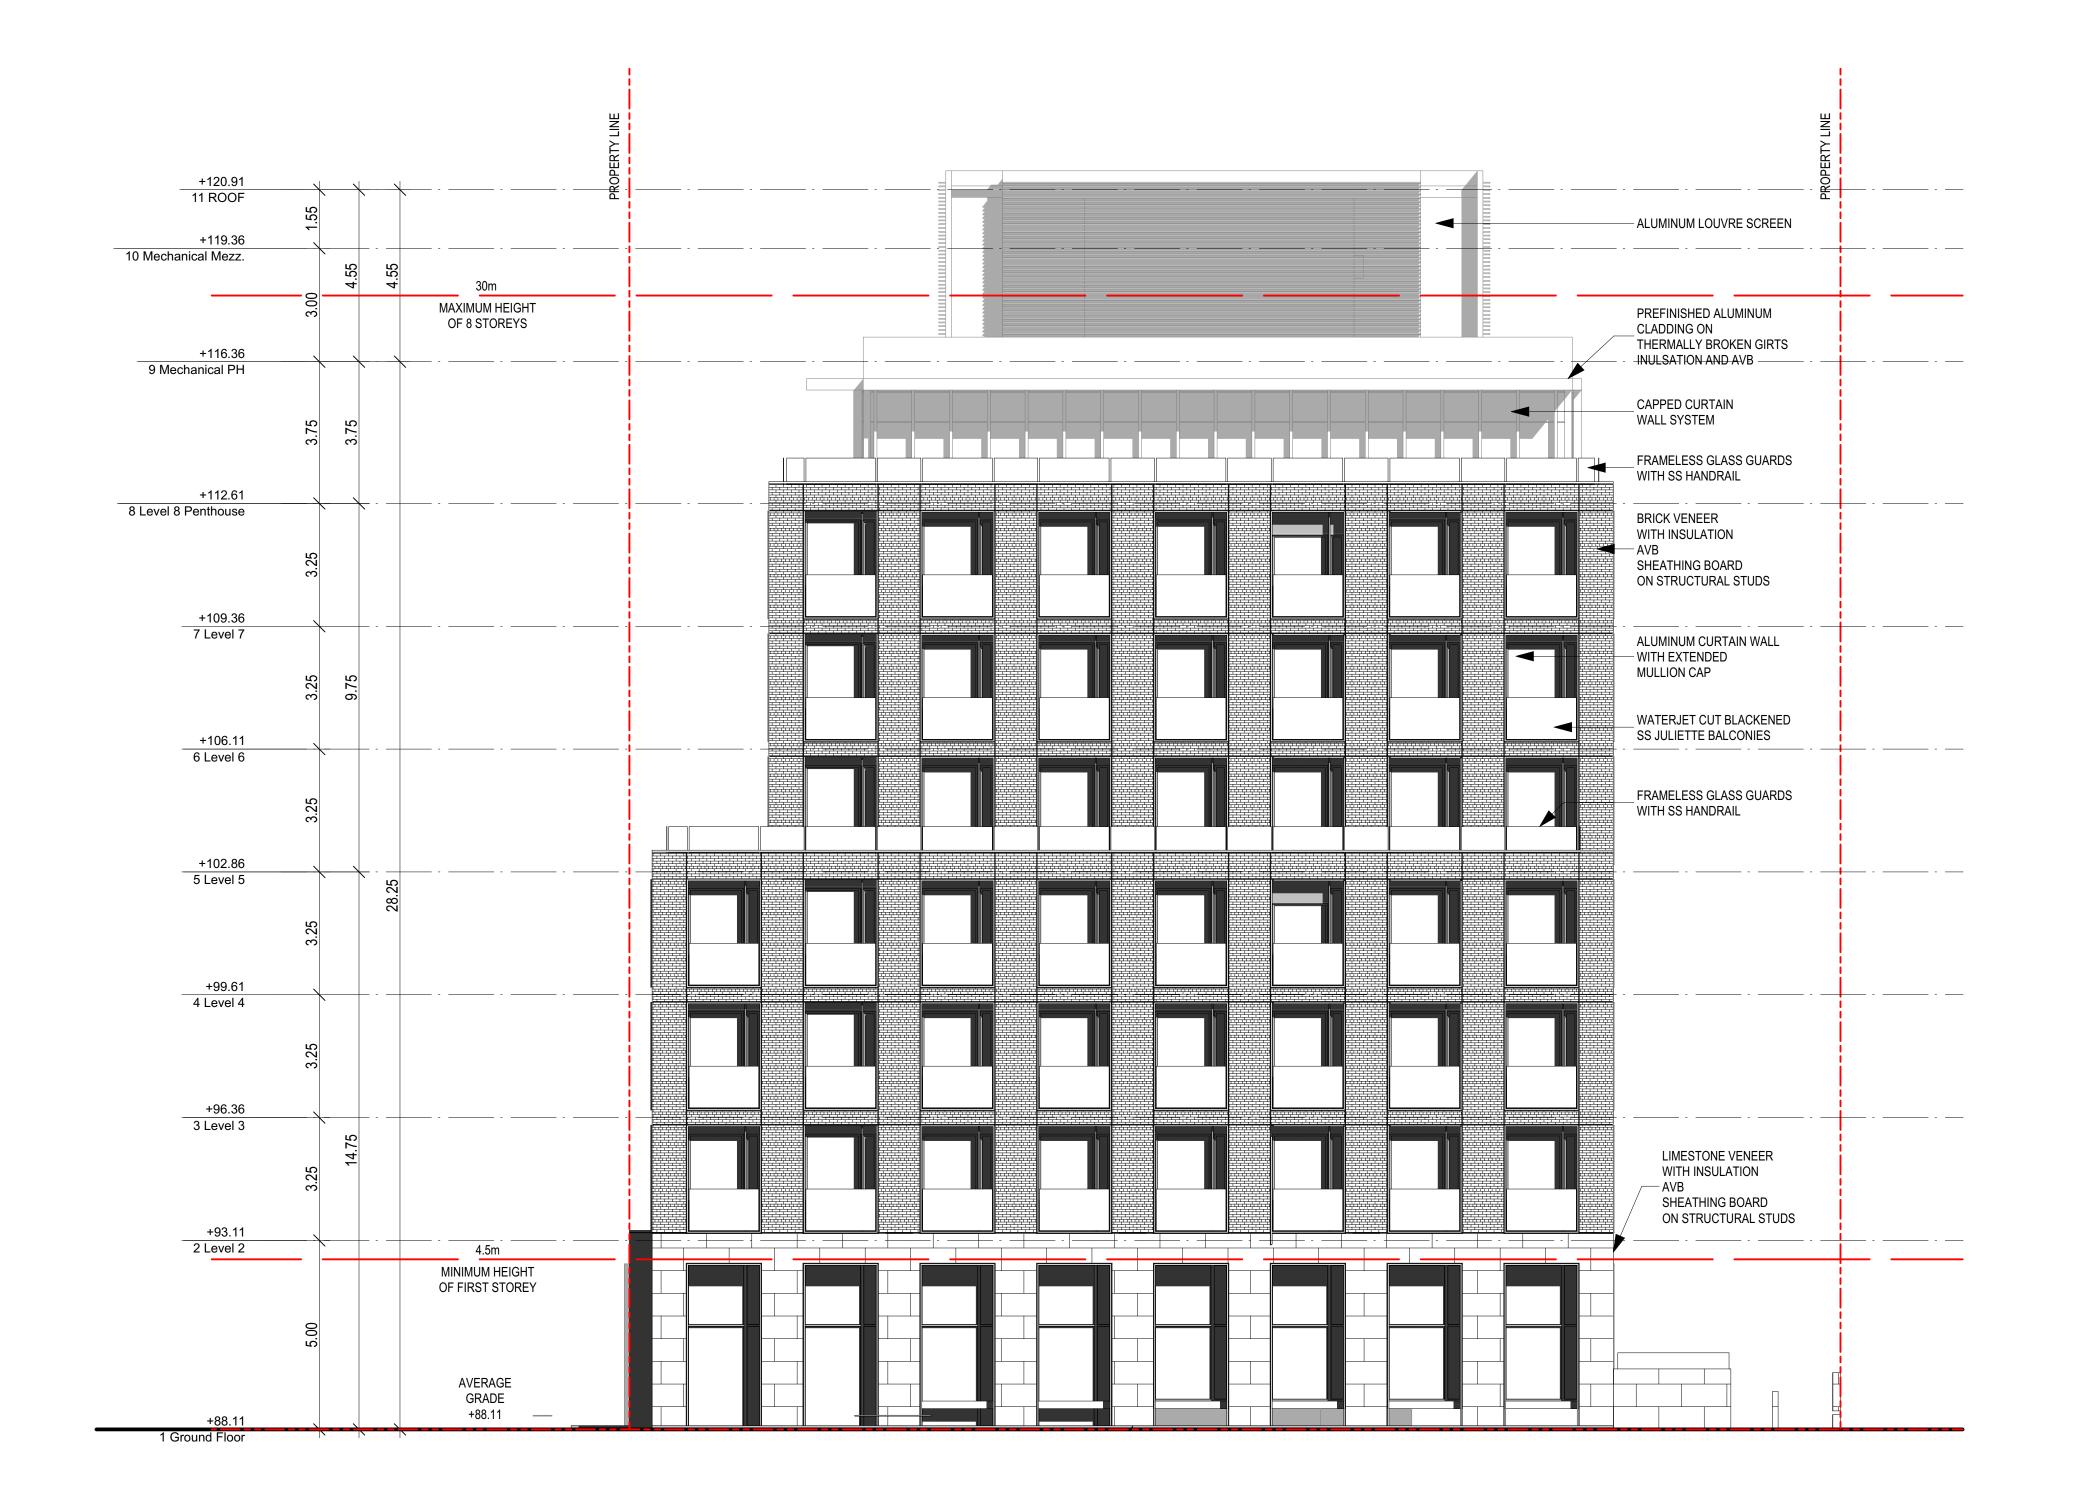

1:100

2020-07-03

EAST ELEVATION

| NO | ISSUANCE | DATE         |
|----|----------|--------------|
| 1  | SPA #1   | JULY 06 2020 |
| 2  |          |              |
| 3  |          |              |
| 4  |          |              |
| 5  |          |              |
| 6  |          |              |
| 7  |          |              |
| 8  |          |              |
| 9  |          |              |

architectsAlliance

205-317 Adelaide St. West
Toronto, Ontario M5V 1P9
t 416 593 6500
f 416 593 4911
info: architectsalliance.com

JRB-109 REYNOLDS HOLDINGS LTD 109 REYNOLDS STREET OAKVILLE

| Elevation | East |
|-----------|------|
|-----------|------|

1:100

2020-07-03

WEST ELEVATION

| NO | ISSUANCE | DATE         |
|----|----------|--------------|
| 1  | SPA #1   | JULY 06 2020 |
| 2  |          |              |
| 3  |          |              |
| 4  |          |              |
| 5  |          |              |
| 6  |          |              |
| 7  |          |              |
| 8  |          |              |
| 9  |          |              |
|    |          |              |