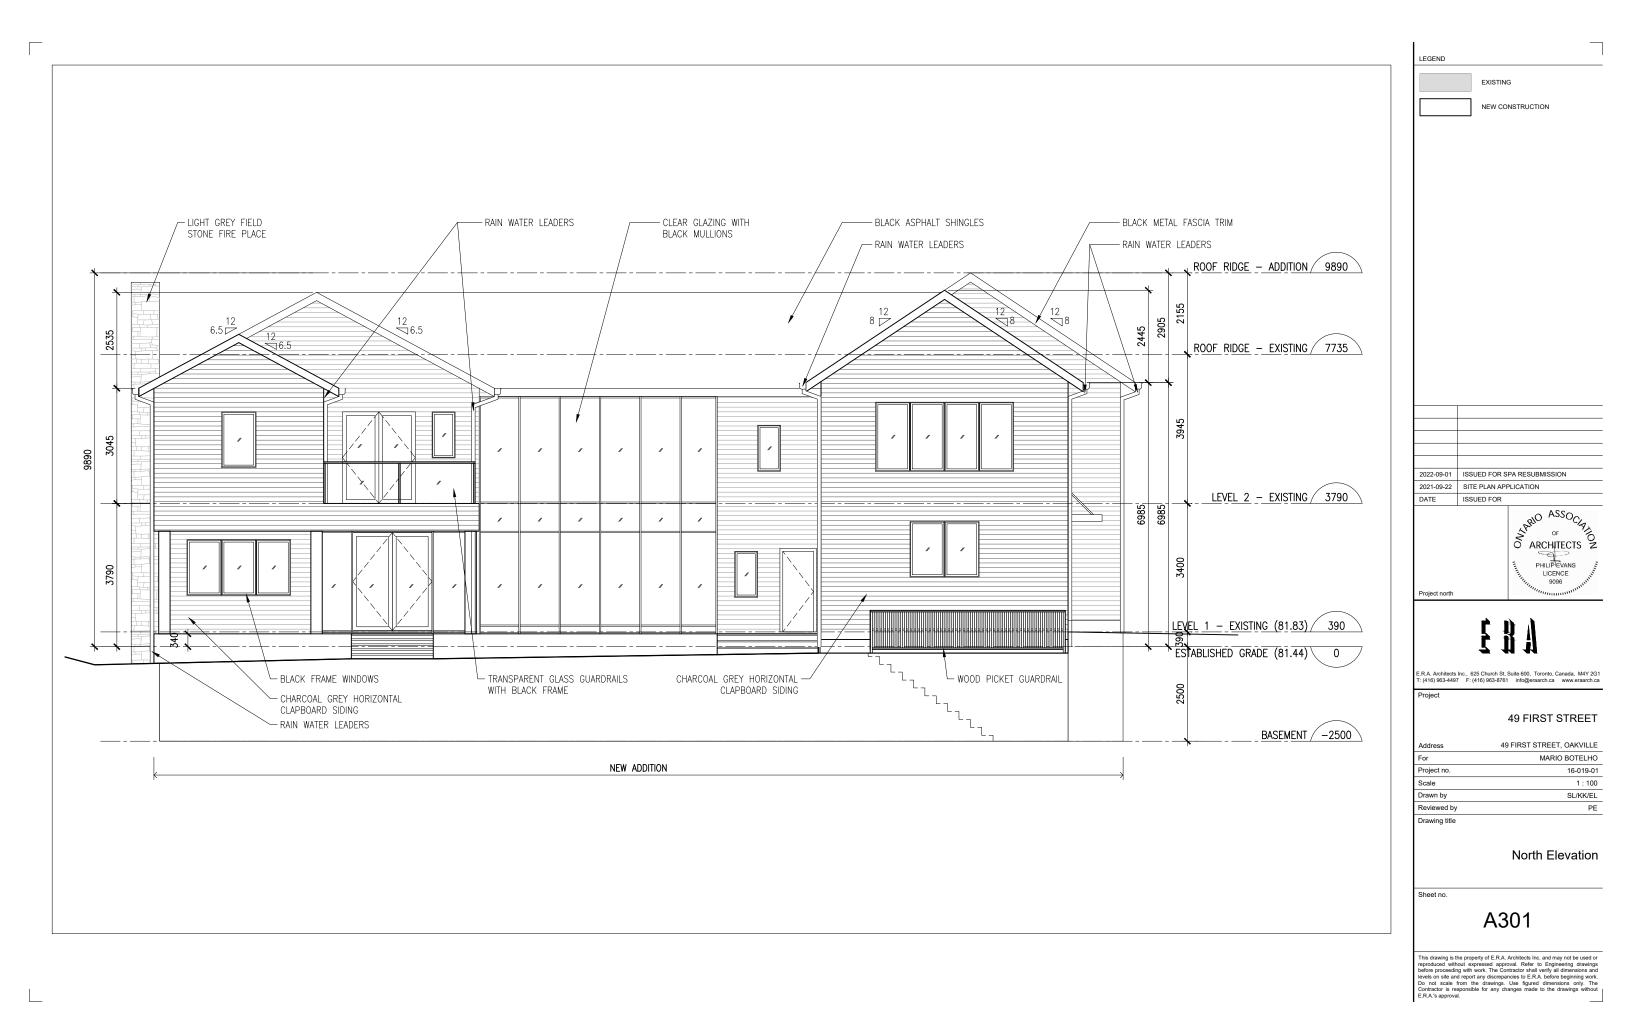

BLACK ASPHALT SHINGLES -BLACK METAL FASCIA TRIM -----RAIN WATER LEADERS -- CLEAR GLAZING WITH LIGHT GREY FIELD — BLACK MULLIONS STONE FIRE PLACE BLACK FRAME WINDOWS -EXISTING WINDOW AND DOOR -FRAMES PAINTED BLACK (TYP.) 12 √6.5 2155 8 12 1 2905 38 / / / 12 8.5 12 12 8.5 3945 / / / / / // / / 7735 6595 \_\_\_\_\_ \_\_\_\_\_ \_\_\_\_\_ \_ \_ \_ 3 / / / / / / 2002 3400 3695 / / / // / / / / -> --42 -42  $\mathbf{\cdot}$ EXISTING LIGHT GREY FIELD -CHARCOAL GREY HORIZONTAL ---RAIN WATER LEADER -- CHARCOAL GREY HORIZONTAL  $\succ$  solid oak garage doors  $\sim$  rain water leader  $-\!\!\!\!$ 2500 CLAPBOARD SIDING STONE PORCH WALL CLAPBOARD SIDING CHARCOAL GREY, TAPERED —/ PAINTED WOOD PIERS - RAIN WATER LEADERS NEW ADDITION EXISTING BUILDING - PROPOSED CONSERVATION SCOPE: REPLACE ALL EXISTING WINDOWS WITH NEW SEALED UNITS TO MATCH PROPORTIONS OF EXISTING; • REPLACE SIDING WITH NEW CEDAR SHINGLES IN A DIFFERENT COLOUR;
REPLACE SOFFITS WITH NEW WOOD SOFFITS; • ON THIS ELEVATION ONLY, REMOVE EXISTING WOOD SHUTTERS AND FRONT DOOR SIDELITES; AND REINSTATE FRONT PORCH