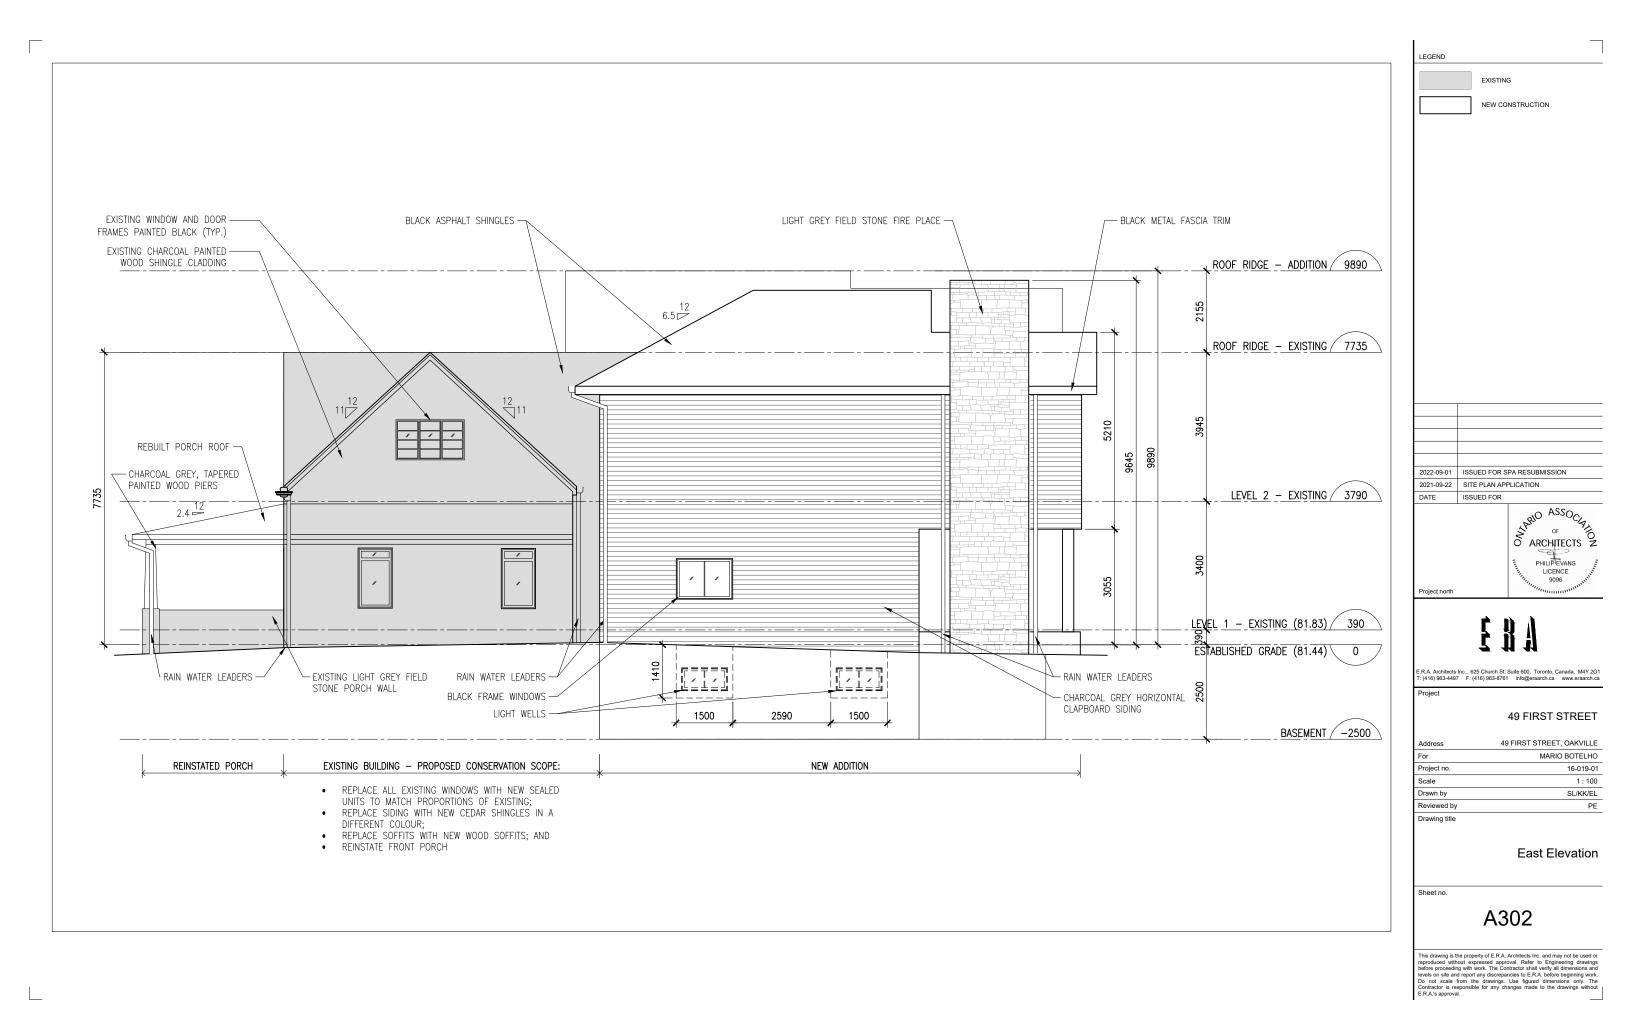

BLACK ASPHALT SHINGLES -BLACK METAL FASCIA TRIM -----RAIN WATER LEADERS -- CLEAR GLAZING WITH LIGHT GREY FIELD — BLACK MULLIONS STONE FIRE PLACE BLACK FRAME WINDOWS -EXISTING WINDOW AND DOOR -FRAMES PAINTED BLACK (TYP.) 12 √6.5 2155 8 12 1 2905 38 / / / 12 8.5 12 12 8.5 3945 / / / / / // / / 7735 6595 \_\_\_\_\_ \_\_\_\_\_ \_\_\_\_\_ \_ \_ \_ 3 / / / / / / 2002 3400 3695 / / / // / / / / -> --42 -42  $\mathbf{\cdot}$ EXISTING LIGHT GREY FIELD -CHARCOAL GREY HORIZONTAL ---RAIN WATER LEADER -- CHARCOAL GREY HORIZONTAL  $\succ$  solid oak garage doors  $\sim$  rain water leader  $-\!\!\!\!$ 2500 CLAPBOARD SIDING STONE PORCH WALL CLAPBOARD SIDING CHARCOAL GREY, TAPERED —/ PAINTED WOOD PIERS - RAIN WATER LEADERS NEW ADDITION EXISTING BUILDING - PROPOSED CONSERVATION SCOPE: REPLACE ALL EXISTING WINDOWS WITH NEW SEALED UNITS TO MATCH PROPORTIONS OF EXISTING; • REPLACE SIDING WITH NEW CEDAR SHINGLES IN A DIFFERENT COLOUR;
REPLACE SOFFITS WITH NEW WOOD SOFFITS; • ON THIS ELEVATION ONLY, REMOVE EXISTING WOOD SHUTTERS AND FRONT DOOR SIDELITES; AND REINSTATE FRONT PORCH