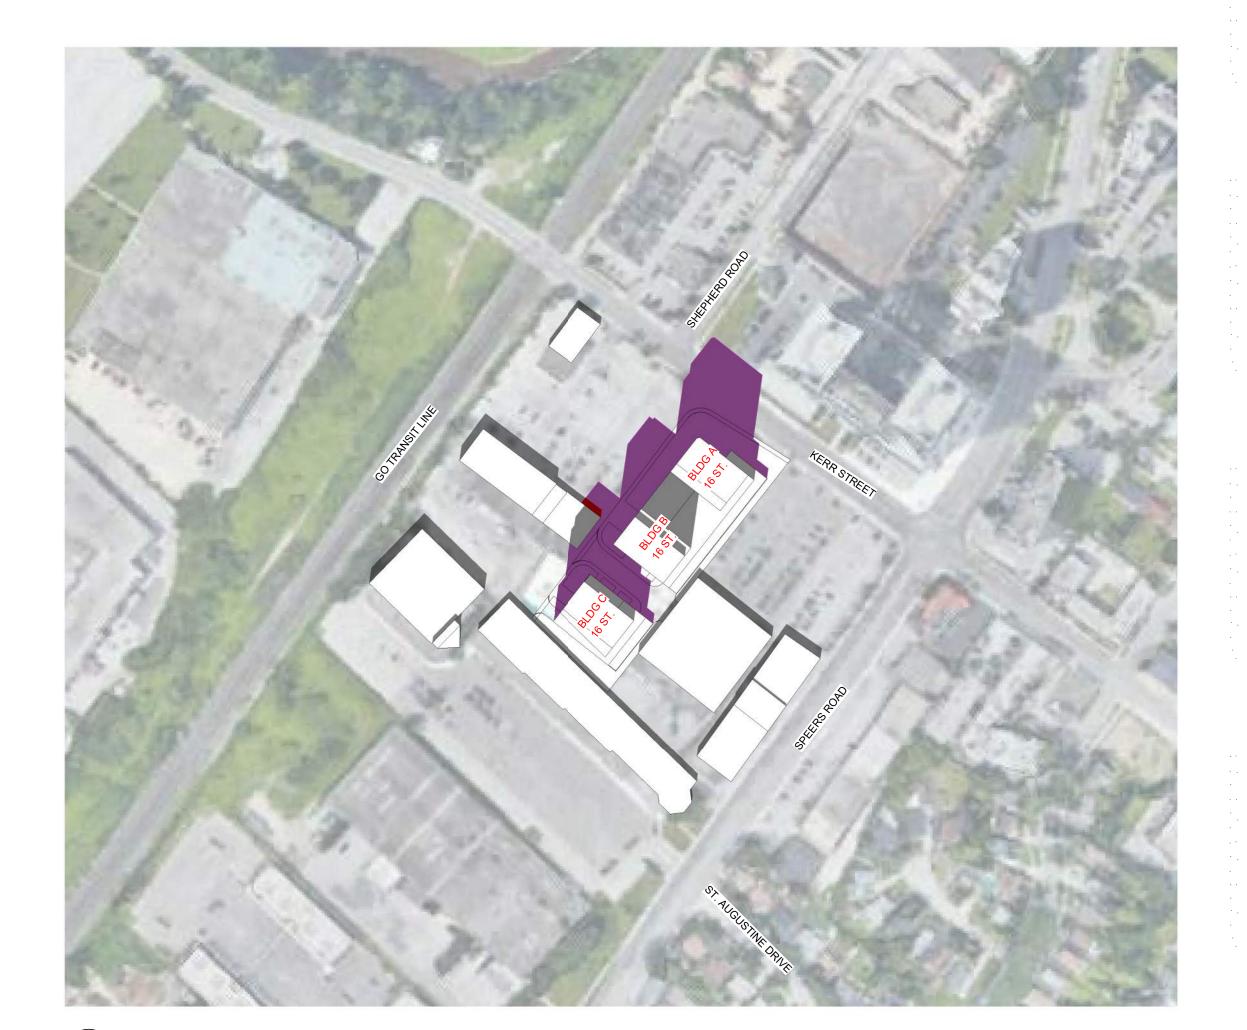

SPA819 1

3 SEPTEMBER 21 - 1749 PM SPA820 1:2000

TURNER FLEISCHER 67 Lesmill Road Toronto, ON, M3B 2T8 T 416 425 2222 turnerfleischer.com This drawing, as an instrument of service, is provided by and is the property of Turner Fleischer Architects Inc. The contractor must verify and accept responsibility for all dimensions and conditions on site and must notify Turner Fleischer Architects Inc. of any variations from the supplied information. This drawing is not to be scaled. The architect is not responsible for the accuracy of survey, structural, mechanical, electrical, etc., information shown on this drawing. Refer to the appropriate consultant's drawings before proceeding with the work. Construction must conform to all applicable codes and requirements of authorities having jurisdiction. The contractor working from drawings not specifically marked 'For Construction' must assume full responsibility and bear costs for any corrections or damages resulting from his work. SHADOW STUDY LEGEND SHADOWS ON THE ROOF SHADOWS BY PROPOSED DEVELOPMENT OVERLAPPING SHADOWS

550 Kerr Street

SEPTEMBER SHADOW STUDIES

1:2000

3 DECEMBER 21 - 1017 AM SPA821 1:2000

67 Lesmill Road Toronto, ON, M3B 2T8 T 416 425 2222 turnerfleischer.com

This drawing, as an instrument of service, is provided by and is the property of Turner Fleischer Architects Inc. The contractor must verify and accept responsibility for all dimensions and conditions on site and must notify Turner Fleischer Architects Inc. of any variations from the supplied information. This drawing is not to be scaled. The architect is not responsible for the accuracy of survey, structural, mechanical, electrical, etc., information shown on this drawing. Refer to the appropriate consultant's drawings before proceeding with the work. Construction must conform to all applicable codes and requirements of authorities having jurisdiction. The contractor working from drawings not specifically marked 'For Construction' must assume full responsibility and bear costs for any corrections or damages resulting from his work.