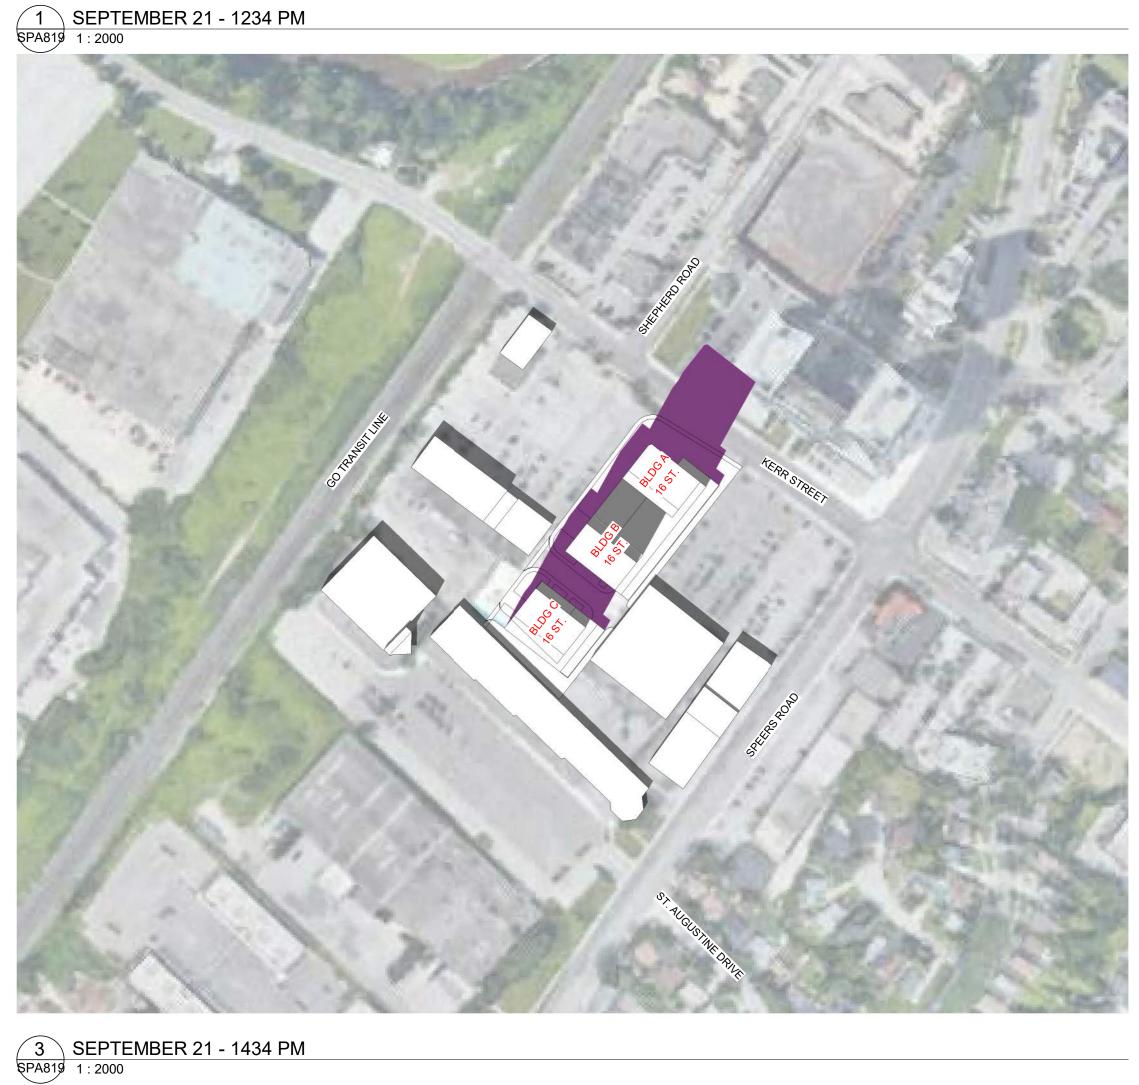

67 Lesmill Road Toronto, ON, M3B 2T8 T 416 425 2222 turnerfleischer.com

This drawing, as an instrument of service, is provided by and is the property of Turner Fleischer Architects Inc. The contractor must verify and accept responsibility for all dimensions and conditions on site and must notify Turner Fleischer Architects Inc. of any variations from the supplied information. This drawing is not to be scaled. The architect is not responsible for the accuracy of survey, structural, mechanical, electrical, etc., information shown on this drawing. Refer to the appropriate consultant's drawings before proceeding with the work. Construction must conform to all applicable codes and requirements of authorities having jurisdiction. The contractor working from drawings not specifically marked 'For Construction' must assume full responsibility and bear costs for any corrections or damages resulting from his work.

# SHADOW STUDY LEGEND

SHADOWS ON THE ROOF

SHADOWS BY PROPOSED

DEVELOPMENT

OVERLAPPING SHADOWS

550 Kerr Street

Oakville, Ontario

SEPTEMBER SHADOW STUDIES

SPA819 1

3 SEPTEMBER 21 - 1749 PM SPA820 1:2000

TURNER FLEISCHER 67 Lesmill Road Toronto, ON, M3B 2T8 T 416 425 2222 turnerfleischer.com This drawing, as an instrument of service, is provided by and is the property of Turner Fleischer Architects Inc. The contractor must verify and accept responsibility for all dimensions and conditions on site and must notify Turner Fleischer Architects Inc. of any variations from the supplied information. This drawing is not to be scaled. The architect is not responsible for the accuracy of survey, structural, mechanical, electrical, etc., information shown on this drawing. Refer to the appropriate consultant's drawings before proceeding with the work. Construction must conform to all applicable codes and requirements of authorities having jurisdiction. The contractor working from drawings not specifically marked 'For Construction' must assume full responsibility and bear costs for any corrections or damages resulting from his work. SHADOW STUDY LEGEND SHADOWS ON THE ROOF SHADOWS BY PROPOSED DEVELOPMENT OVERLAPPING SHADOWS