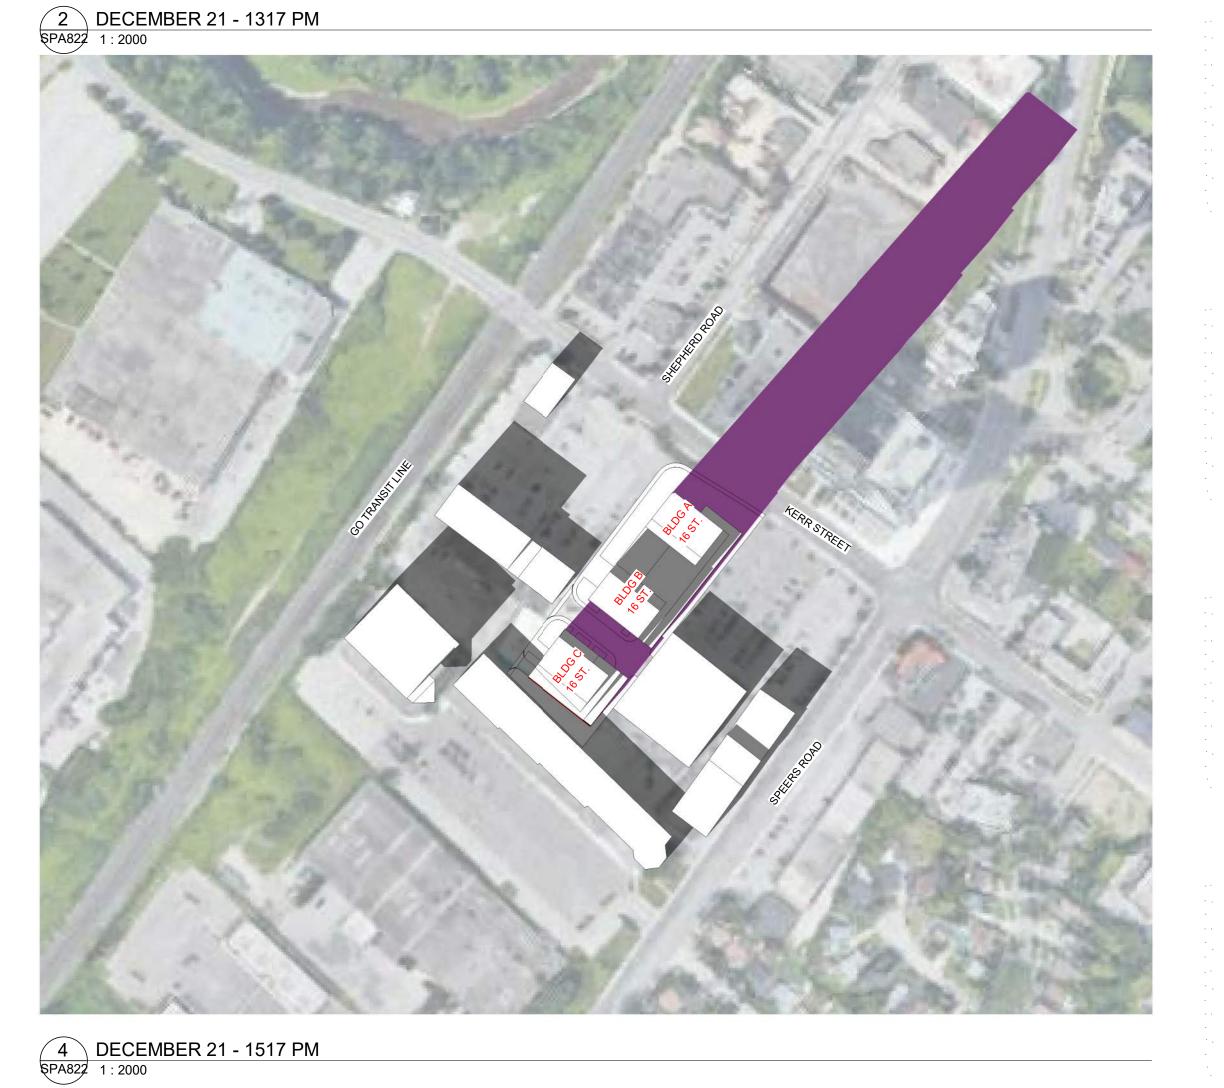

3 DECEMBER 21 - 1417 PM SPA822 1:2000

67 Lesmill Road Toronto, ON, M3B 2T8 T 416 425 2222 turnerfleischer.com

This drawing, as an instrument of service, is provided by and is the property of Turner Fleischer Architects Inc. The contractor must verify and accept responsibility for all dimensions and conditions on site and must notify Turner Fleischer Architects Inc. of any variations from the supplied information. This drawing is not to be scaled. The architect is not responsible for the accuracy of survey, structural, mechanical, electrical, etc., information shown on this drawing. Refer to the appropriate consultant's drawings before proceeding with the work. Construction must conform to all applicable codes and requirements of authorities having jurisdiction. The contractor working from drawings not specifically marked 'For Construction' must assume full responsibility and bear costs for any corrections or damages resulting from his work.

SHADOW STUDY LEGEND

SHADOWS ON THE ROOF

SHADOWS BY PROPOSED DEVELOPMENT

OVERLAPPING SHADOWS

SPA822 REV.

550 Kerr Street

Oakville, Ontario

**DECEMBER SHADOW STUDIES** 