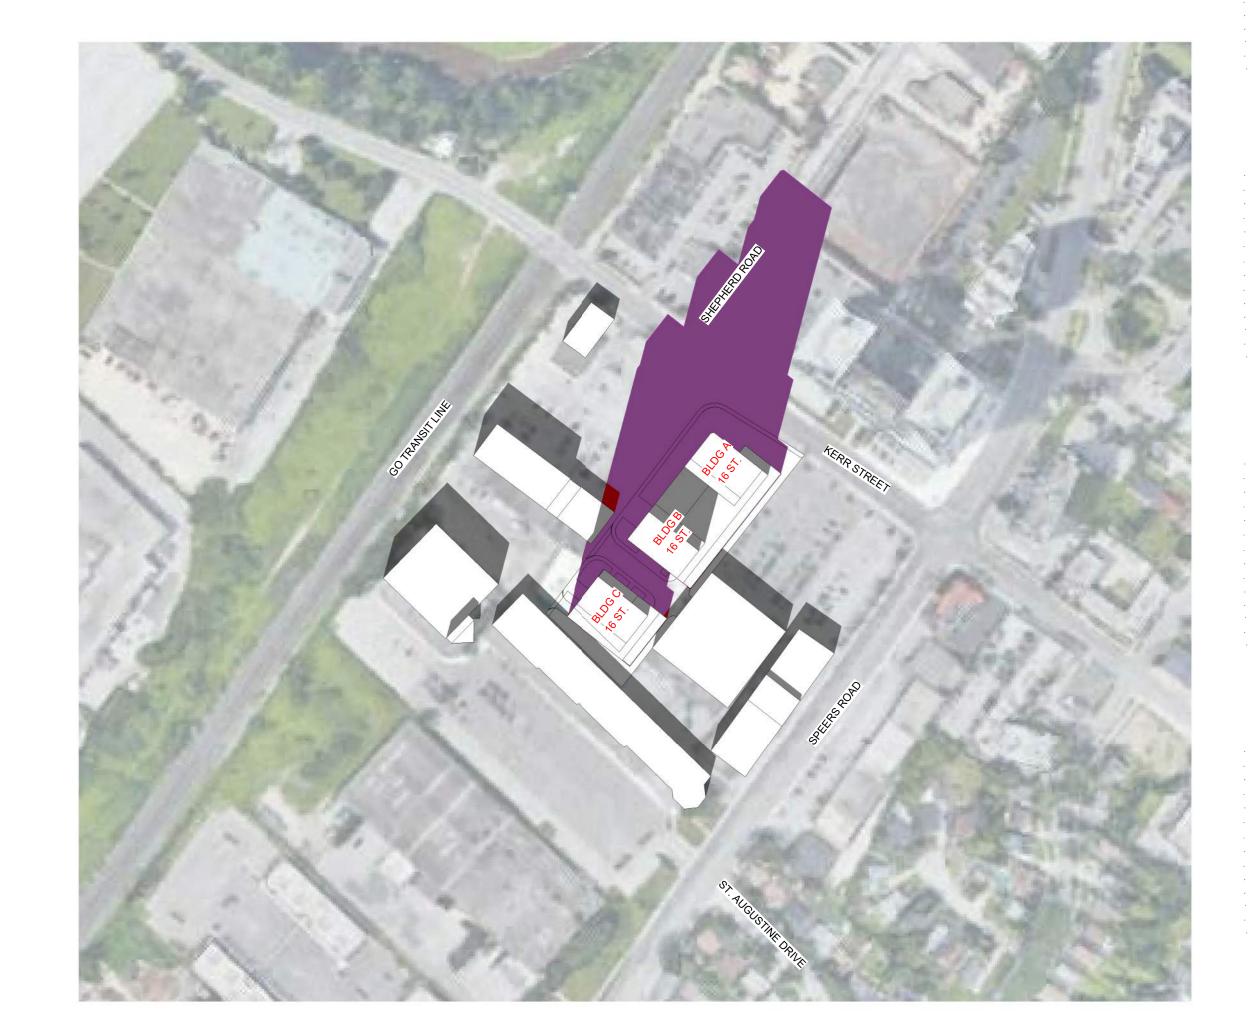

3 DECEMBER 21 - 1417 PM SPA822 1:2000

67 Lesmill Road Toronto, ON, M3B 2T8 T 416 425 2222 turnerfleischer.com

This drawing, as an instrument of service, is provided by and is the property of Turner Fleischer Architects Inc. The contractor must verify and accept responsibility for all dimensions and conditions on site and must notify Turner Fleischer Architects Inc. of any variations from the supplied information. This drawing is not to be scaled. The architect is not responsible for the accuracy of survey, structural, mechanical, electrical, etc., information shown on this drawing. Refer to the appropriate consultant's drawings before proceeding with the work. Construction must conform to all applicable codes and requirements of authorities having jurisdiction. The contractor working from drawings not specifically marked 'For Construction' must assume full responsibility and bear costs for any corrections or damages resulting from his work.

SHADOW STUDY LEGEND

SHADOWS ON THE ROOF

SHADOWS BY PROPOSED DEVELOPMENT

OVERLAPPING SHADOWS

SPA822 REV.

550 Kerr Street

Oakville, Ontario

**DECEMBER SHADOW STUDIES** 