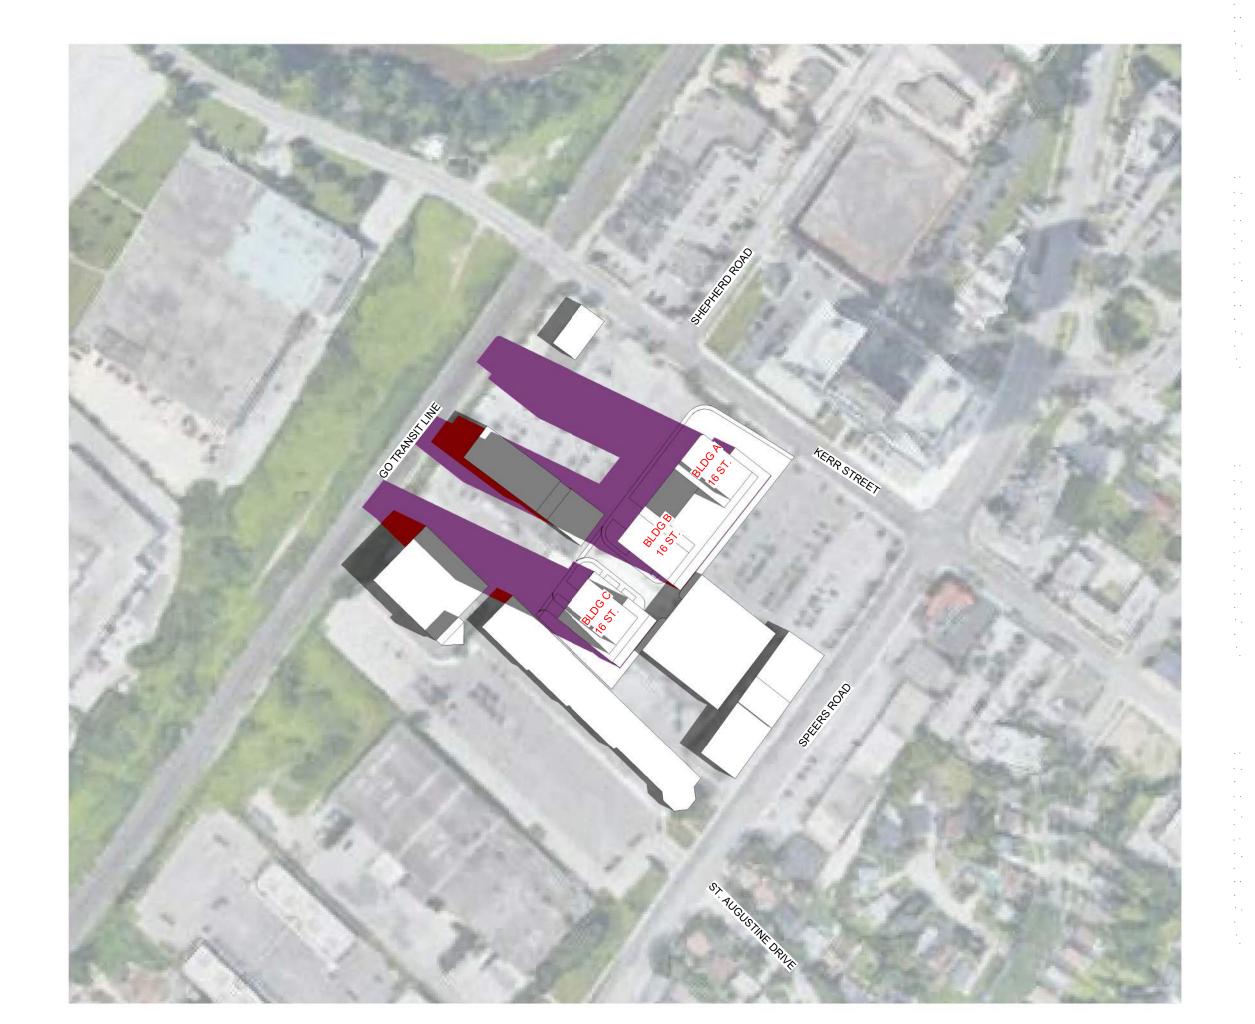

1:2000

Ν

SCALE 0m 20m 1:2000

3 SEPTEMBER 21 - 1034 AM SPA818 1:2000

67 Lesmill Road Toronto, ON, M3B 2T8 T 416 425 2222 turnerfleischer.com

This drawing, as an instrument of service, is provided by and is the property of Turner Fleischer Architects Inc. The contractor must verify and accept responsibility for all dimensions and conditions on site and must notify Turner Fleischer Architects Inc. of any variations from the supplied information. This drawing is not to be scaled. The architect is not responsible for the accuracy of survey, structural, mechanical, electrical, etc., information shown on this drawing. Refer to the appropriate consultant's drawings before proceeding with the work. Construction must conform to all applicable codes and requirements of authorities having jurisdiction. The contractor working from drawings not specifically marked 'For Construction' must assume full responsibility and bear costs for any corrections or damages resulting from his work.

SHADOW STUDY LEGEND

SHADOWS ON THE ROOF

SHADOWS BY PROPOSED DEVELOPMENT

OVERLAPPING SHADOWS

550 Kerr Street

Oakville, Ontario

SEPTEMBER SHADOW STUDIES

SPA818 1