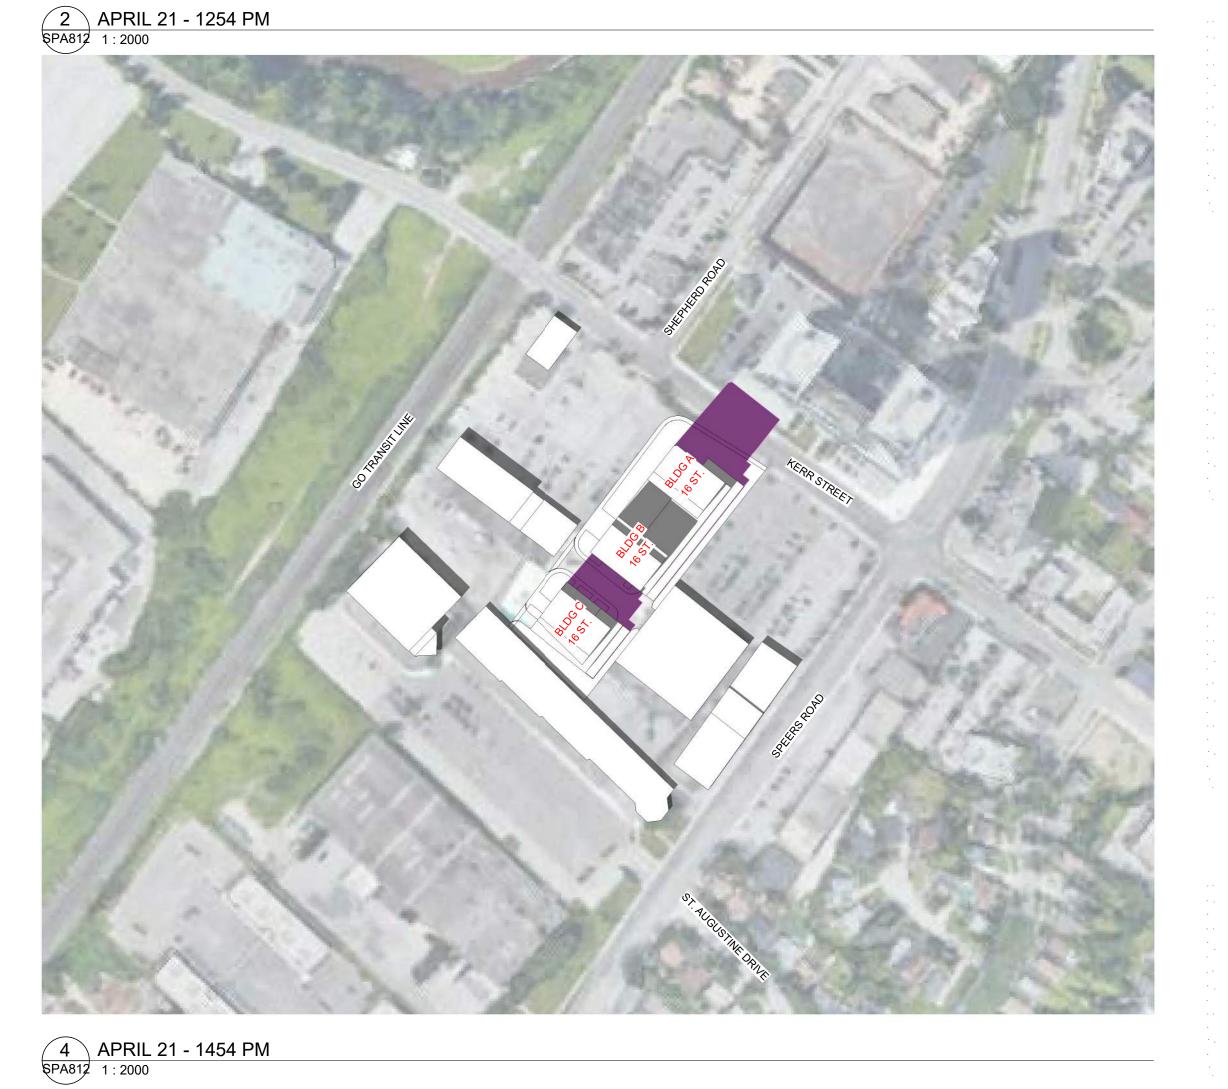

3 APRIL 21 - 1354 PM SPA812 1:2000

67 Lesmill Road Toronto, ON, M3B 2T8 T 416 425 2222 turnerfleischer.com

This drawing, as an instrument of service, is provided by and is the property of Turner Fleischer Architects Inc. The contractor must verify and accept responsibility for all dimensions and conditions on site and must notify Turner Fleischer Architects Inc. of any variations from the supplied information. This drawing is not to be scaled. The architect is not responsible for the accuracy of survey, structural, mechanical, electrical, etc., information shown on this drawing. Refer to the appropriate consultant's drawings before proceeding with the work. Construction must conform to all applicable codes and requirements of authorities having jurisdiction. The contractor working from drawings not specifically marked 'For Construction' must assume full responsibility and bear costs for any corrections or damages resulting from his work.