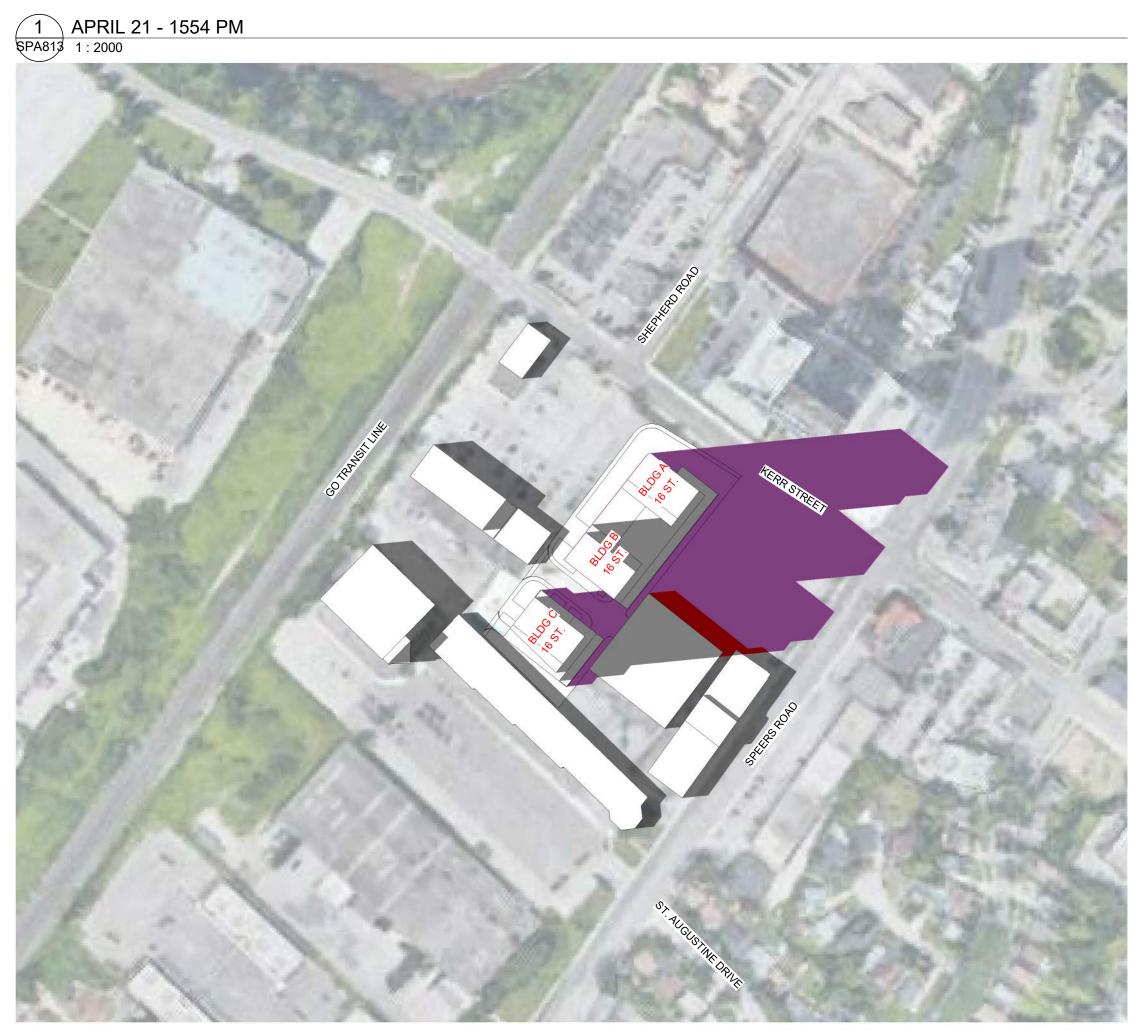

3 APRIL 21 - 1754 PM SPA813 1 : 2000

TURNER FLEISCHER

67 Lesmill Road Toronto, ON, M3B 2T8 T 416 425 2222 turnerfleischer.com

This drawing, as an instrument of service, is provided by and is the property of Turner Fleischer Architects Inc. The contractor must verify and accept responsibility for all dimensions and conditions on site and must notify Turner Fleischer Architects Inc. of any variations from the supplied information. This drawing is not to be scaled. The architect is not responsible for the accuracy of survey, structural, mechanical, electrical, etc., information shown on this drawing. Refer to the appropriate consultant's drawings before proceeding with the work. Construction must conform to all applicable codes and requirements of authorities having jurisdiction. The contractor working from drawings not specifically marked 'For Construction' must assume full responsibility and bear costs for any corrections or damages resulting from his work.

SHADOW STUDY LEGEND

SHADOWS ON THE ROOF

SHADOWS BY PROPOSED

DEVELOPMENT

OVERLAPPING SHADOWS

**APRIL SHADOW STUDIES** 

550 Kerr Street

Oakville, Ontario