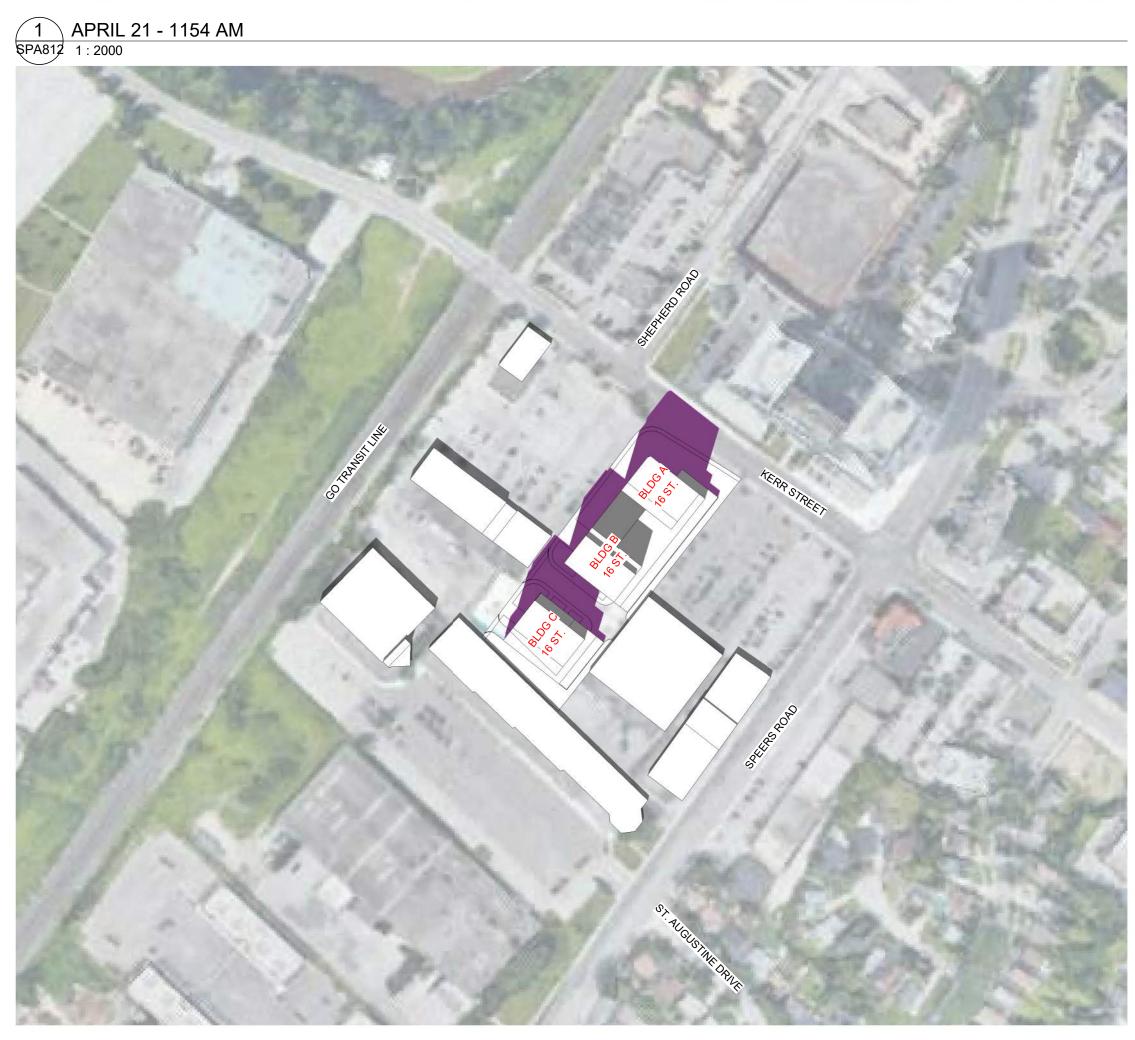

3 APRIL 21 - 1354 PM SPA812 1:2000

67 Lesmill Road Toronto, ON, M3B 2T8 T 416 425 2222 turnerfleischer.com

This drawing, as an instrument of service, is provided by and is the property of Turner Fleischer Architects Inc. The contractor must verify and accept responsibility for all dimensions and conditions on site and must notify Turner Fleischer Architects Inc. of any variations from the supplied information. This drawing is not to be scaled. The architect is not responsible for the accuracy of survey, structural, mechanical, electrical, etc., information shown on this drawing. Refer to the appropriate consultant's drawings before proceeding with the work. Construction must conform to all applicable codes and requirements of authorities having jurisdiction. The contractor working from drawings not specifically marked 'For Construction' must assume full responsibility and bear costs for any corrections or damages resulting from his work.

## SHADOW STUDY LEGEND

SHADOWS ON THE ROOF

SHADOWS BY PROPOSED DEVELOPMENT

OVERLAPPING SHADOWS

550 Kerr Street

Oakville, Ontario

**APRIL SHADOW STUDIES** 

SPA812 REV.