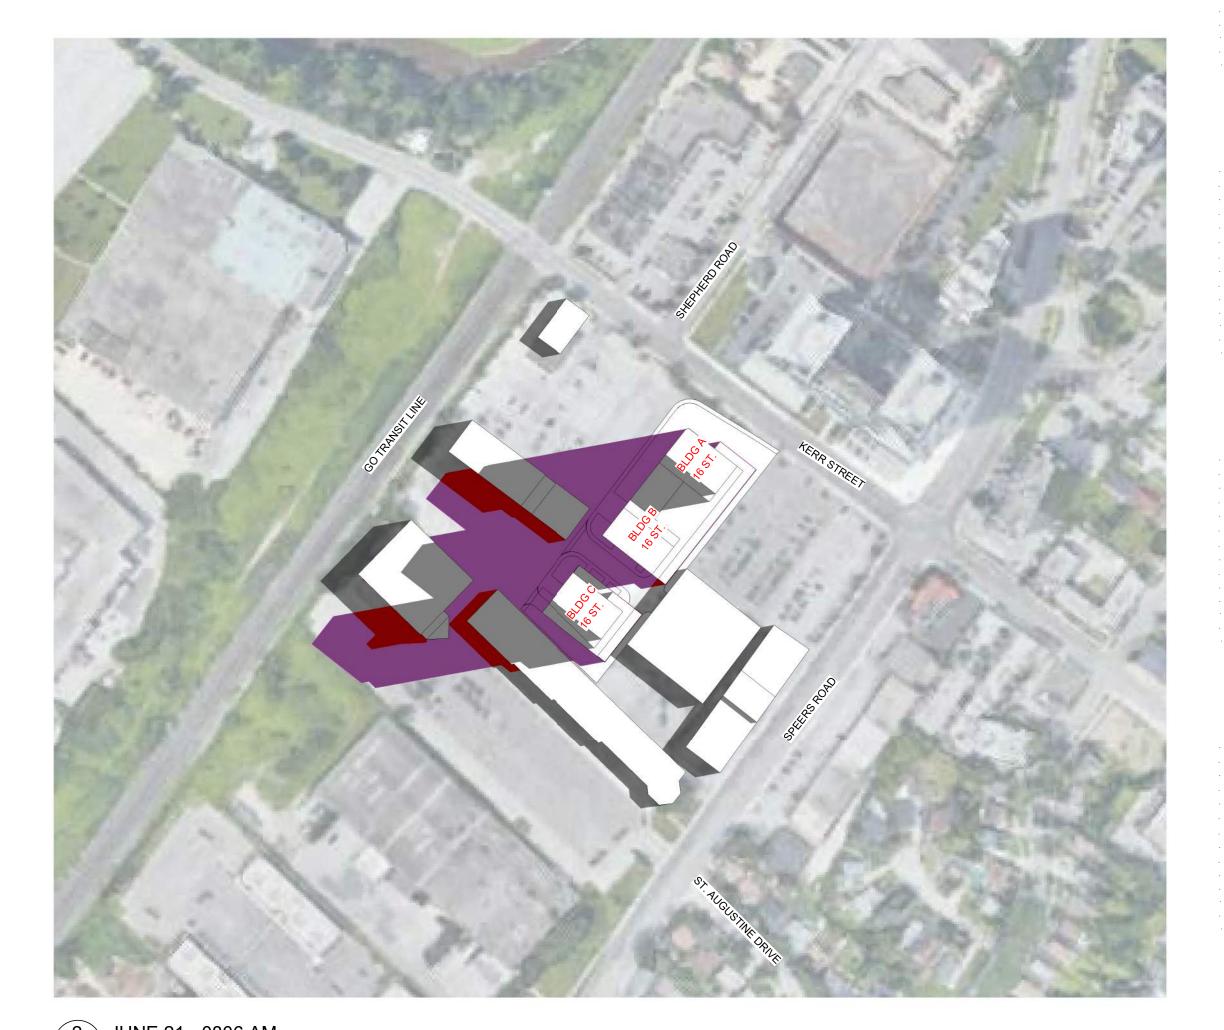

SHADOWS ON THE ROOF

SHADOW STUDY LEGEND

SHADOWS BY PROPOSED DEVELOPMENT

OVERLAPPING SHADOWS

550 Kerr Street

Oakville, Ontario

JUNE SHADOW STUDIES

SPA814 1