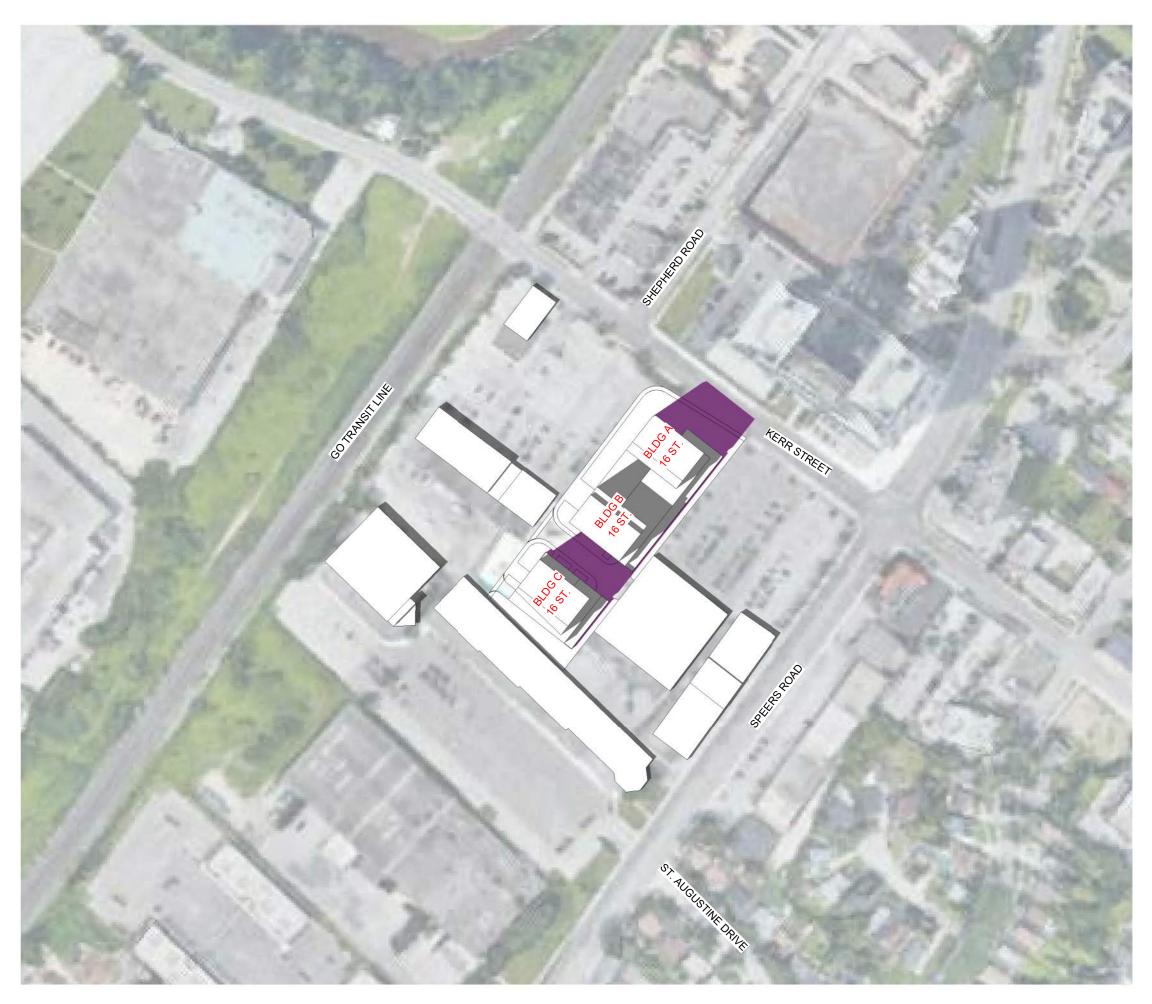

# SHADOW STUDY LEGEND

SHADOWS ON THE ROOF

SHADOWS BY PROPOSED

DEVELOPMENT

OVERLAPPING SHADOWS

SPA816 1

550 Kerr Street

Oakville, Ontario