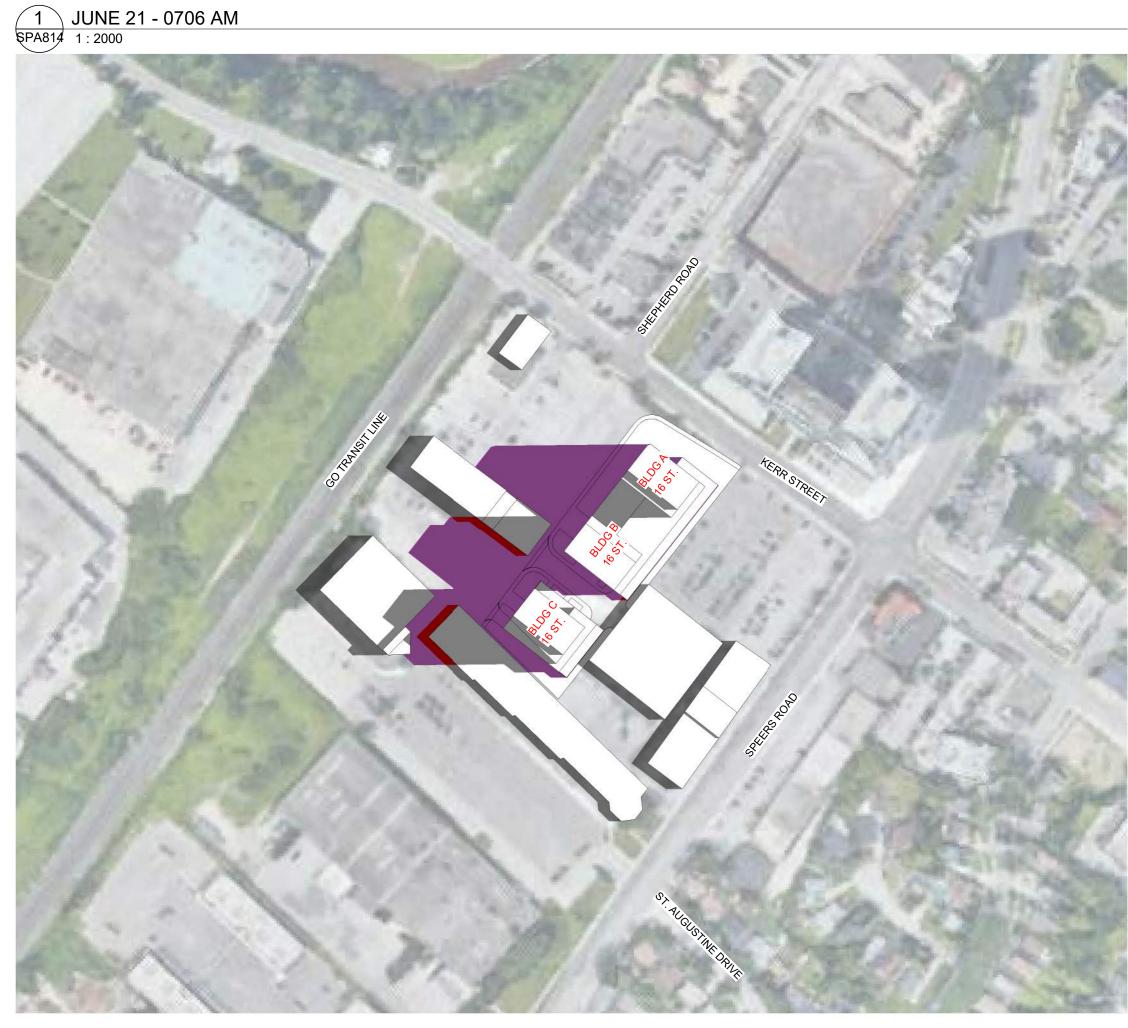

SPA813 REV.

3 JUNE 21 - 0906 AM SPA814 1:2000

TURNER FLEISCHER

67 Lesmill Road Toronto, ON, M3B 2T8 T 416 425 2222 turnerfleischer.com

This drawing, as an instrument of service, is provided by and is the property of Turner Fleischer Architects Inc. The contractor must verify and accept responsibility for all dimensions and conditions on site and must notify Turner Fleischer Architects Inc. of any variations from the supplied information. This drawing is not to be scaled. The architect is not responsible for the accuracy of survey, structural, mechanical, electrical, etc., information shown on this drawing. Refer to the appropriate consultant's drawings before proceeding with the work. Construction must conform to all applicable codes and requirements of authorities having jurisdiction. The contractor working from drawings not specifically marked 'For Construction' must assume full responsibility and bear costs for any corrections or damages resulting from his work.

SHADOWS ON THE ROOF

SHADOW STUDY LEGEND

SHADOWS BY PROPOSED DEVELOPMENT

OVERLAPPING SHADOWS

550 Kerr Street

Oakville, Ontario

JUNE SHADOW STUDIES

SPA814 1