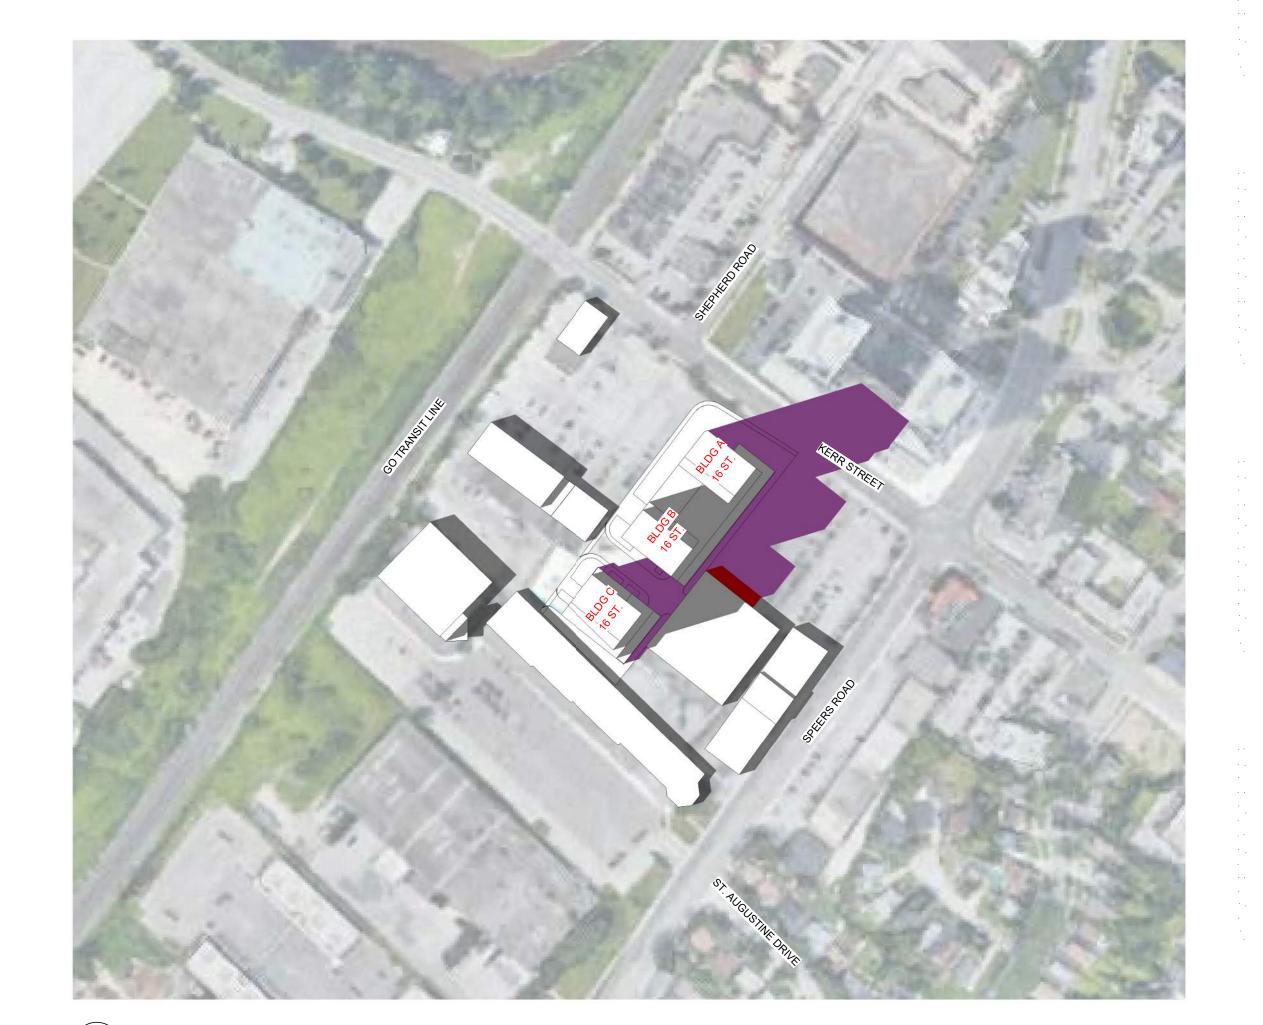

SPA813 REV.

3 JUNE 21 - 0906 AM SPA814 1:2000

TURNER FLEISCHER

67 Lesmill Road Toronto, ON, M3B 2T8 T 416 425 2222 turnerfleischer.com

This drawing, as an instrument of service, is provided by and is the property of Turner Fleischer Architects Inc. The contractor must verify and accept responsibility for all dimensions and conditions on site and must notify Turner Fleischer Architects Inc. of any variations from the supplied information. This drawing is not to be scaled. The architect is not responsible for the accuracy of survey, structural, mechanical, electrical, etc., information shown on this drawing. Refer to the appropriate consultant's drawings before proceeding with the work. Construction must conform to all applicable codes and requirements of authorities having jurisdiction. The contractor working from drawings not specifically marked 'For Construction' must assume full responsibility and bear costs for any corrections or damages resulting from his work.

SHADOWS ON THE ROOF

SHADOW STUDY LEGEND

SHADOWS BY PROPOSED DEVELOPMENT

OVERLAPPING SHADOWS

550 Kerr Street

Oakville, Ontario

JUNE SHADOW STUDIES

SPA814 1