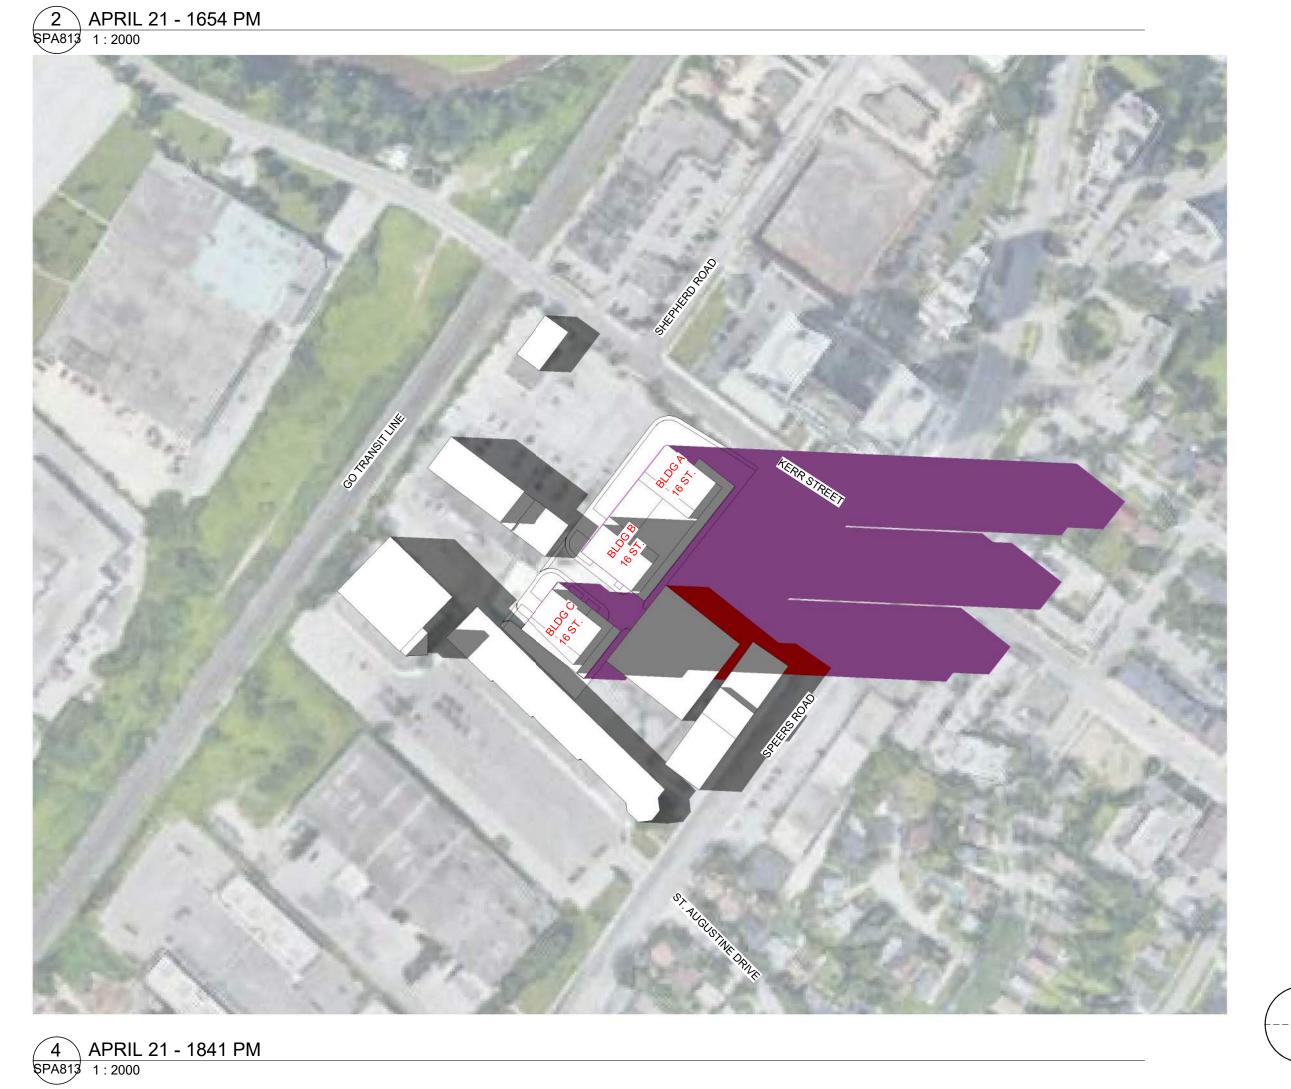

SPA813 REV.

3 JUNE 21 - 0906 AM SPA814 1:2000

TURNER FLEISCHER

67 Lesmill Road Toronto, ON, M3B 2T8 T 416 425 2222 turnerfleischer.com

This drawing, as an instrument of service, is provided by and is the property of Turner Fleischer Architects Inc. The contractor must verify and accept responsibility for all dimensions and conditions on site and must notify Turner Fleischer Architects Inc. of any variations from the supplied information. This drawing is not to be scaled. The architect is not responsible for the accuracy of survey, structural, mechanical, electrical, etc., information shown on this drawing. Refer to the appropriate consultant's drawings before proceeding with the work. Construction must conform to all applicable codes and requirements of authorities having jurisdiction. The contractor working from drawings not specifically marked 'For Construction' must assume full responsibility and bear costs for any corrections or damages resulting from his work.

SHADOWS ON THE ROOF

SHADOW STUDY LEGEND

SHADOWS BY PROPOSED DEVELOPMENT

OVERLAPPING SHADOWS

550 Kerr Street

Oakville, Ontario

JUNE SHADOW STUDIES

SPA814 1