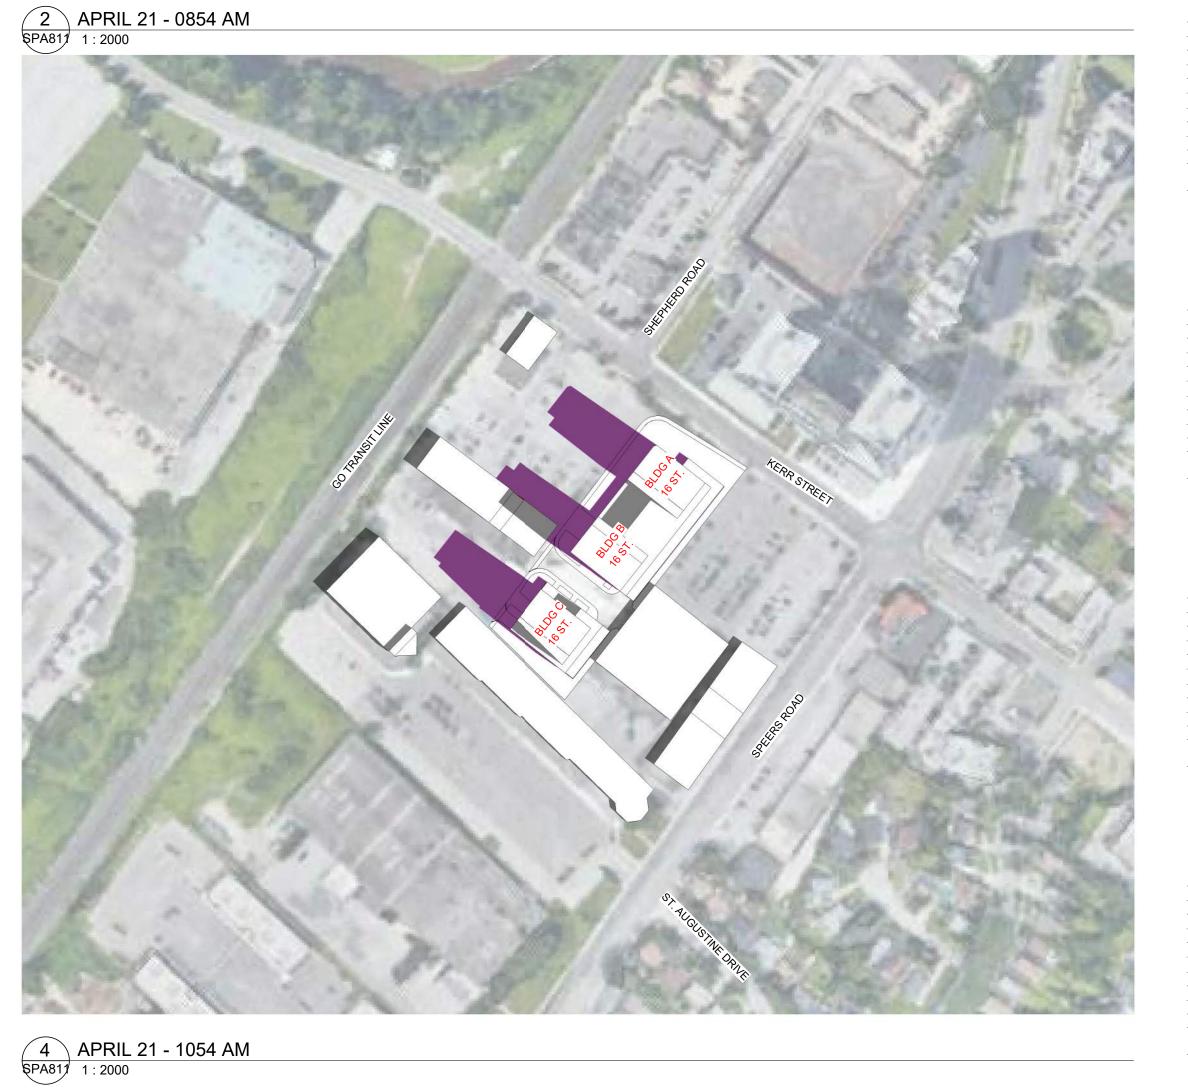

**SHADOW STUDY LEGEND** 

SHADOWS ON THE ROOF

SHADOWS BY PROPOSED DEVELOPMENT

OVERLAPPING SHADOWS

SPA811 1

550 Kerr Street

Oakville, Ontario

**APRIL SHADOW STUDIES** 