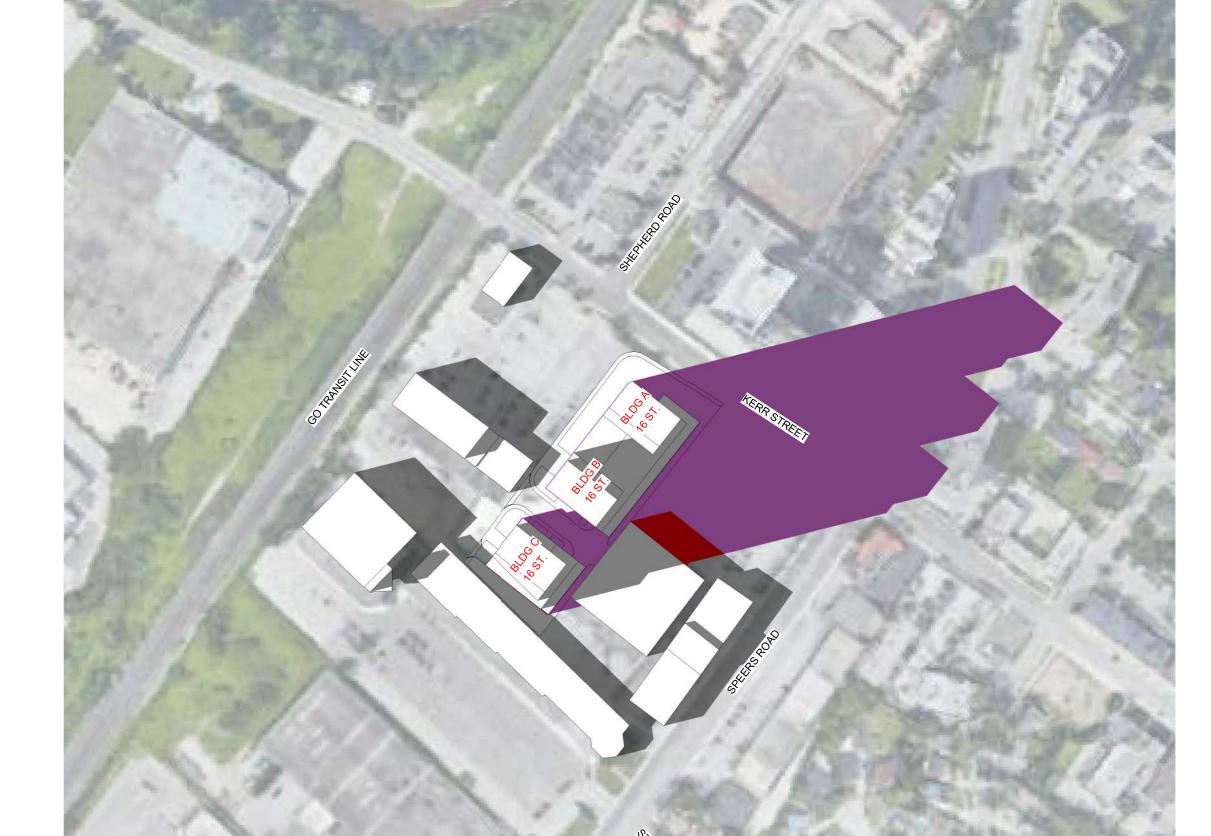

SPA819 1

3 SEPTEMBER 21 - 1749 PM SPA820 1:2000

TURNER FLEISCHER 67 Lesmill Road Toronto, ON, M3B 2T8 T 416 425 2222 turnerfleischer.com This drawing, as an instrument of service, is provided by and is the property of Turner Fleischer Architects Inc. The contractor must verify and accept responsibility for all dimensions and conditions on site and must notify Turner Fleischer Architects Inc. of any variations from the supplied information. This drawing is not to be scaled. The architect is not responsible for the accuracy of survey, structural, mechanical, electrical, etc., information shown on this drawing. Refer to the appropriate consultant's drawings before proceeding with the work. Construction must conform to all applicable codes and requirements of authorities having jurisdiction. The contractor working from drawings not specifically marked 'For Construction' must assume full responsibility and bear costs for any corrections or damages resulting from his work. SHADOW STUDY LEGEND SHADOWS ON THE ROOF SHADOWS BY PROPOSED DEVELOPMENT OVERLAPPING SHADOWS

550 Kerr Street

SEPTEMBER SHADOW STUDIES

1:2000

3 DECEMBER 21 - 1017 AM SPA821 1:2000

67 Lesmill Road Toronto, ON, M3B 2T8 T 416 425 2222 turnerfleischer.com

This drawing, as an instrument of service, is provided by and is the property of Turner Fleischer Architects Inc. The contractor must verify and accept responsibility for all dimensions and conditions on site and must notify Turner Fleischer Architects Inc. of any variations from the supplied information. This drawing is not to be scaled. The architect is not responsible for the accuracy of survey, structural, mechanical, electrical, etc., information shown on this drawing. Refer to the appropriate consultant's drawings before proceeding with the work. Construction must conform to all applicable codes and requirements of authorities having jurisdiction. The contractor working from drawings not specifically marked 'For Construction' must assume full responsibility and bear costs for any corrections or damages resulting from his work.