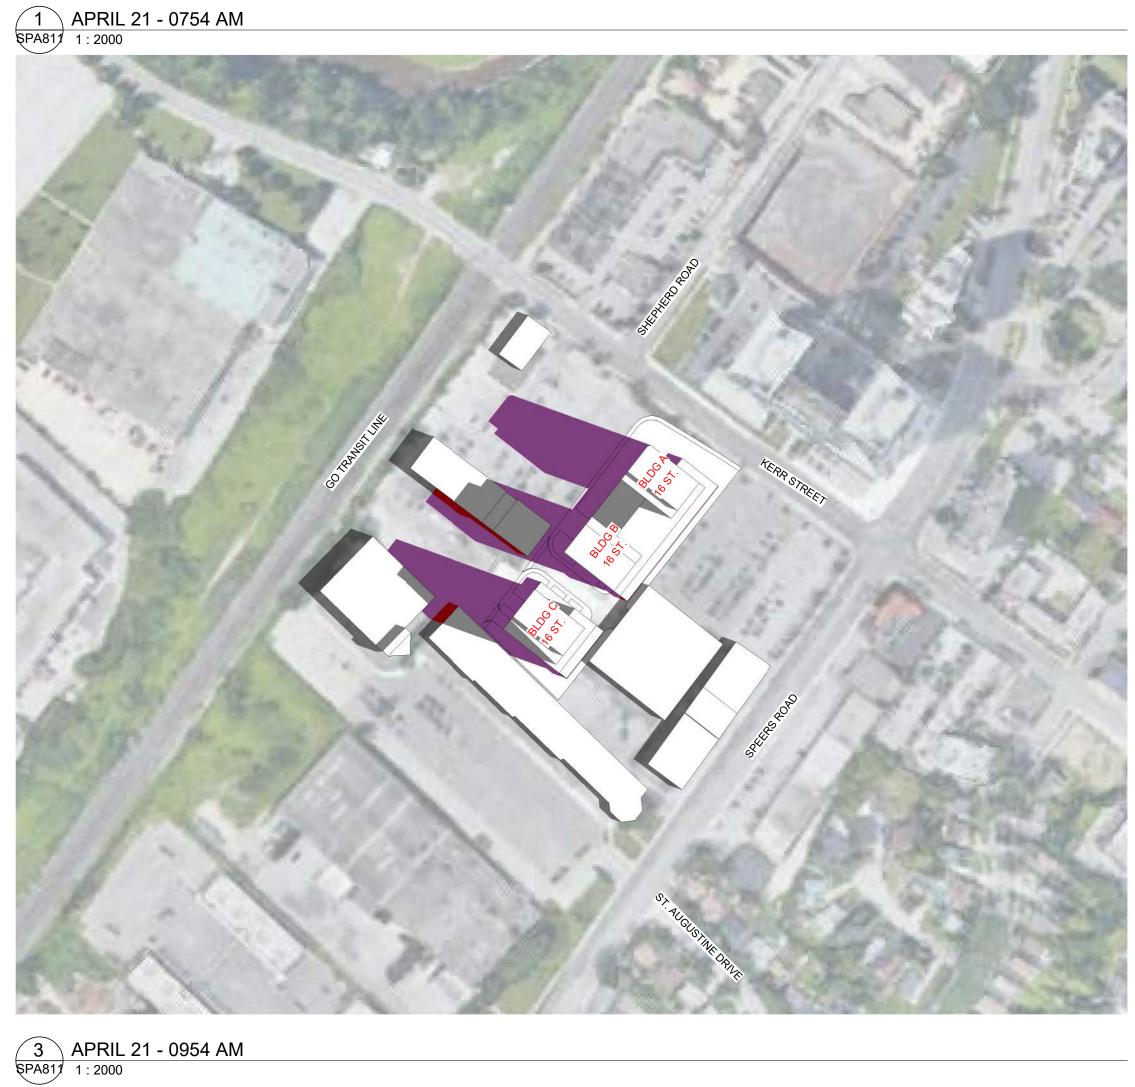

**SHADOW STUDY LEGEND** 

SHADOWS ON THE ROOF

SHADOWS BY PROPOSED DEVELOPMENT

OVERLAPPING SHADOWS

SPA811 1

550 Kerr Street

Oakville, Ontario

**APRIL SHADOW STUDIES** 