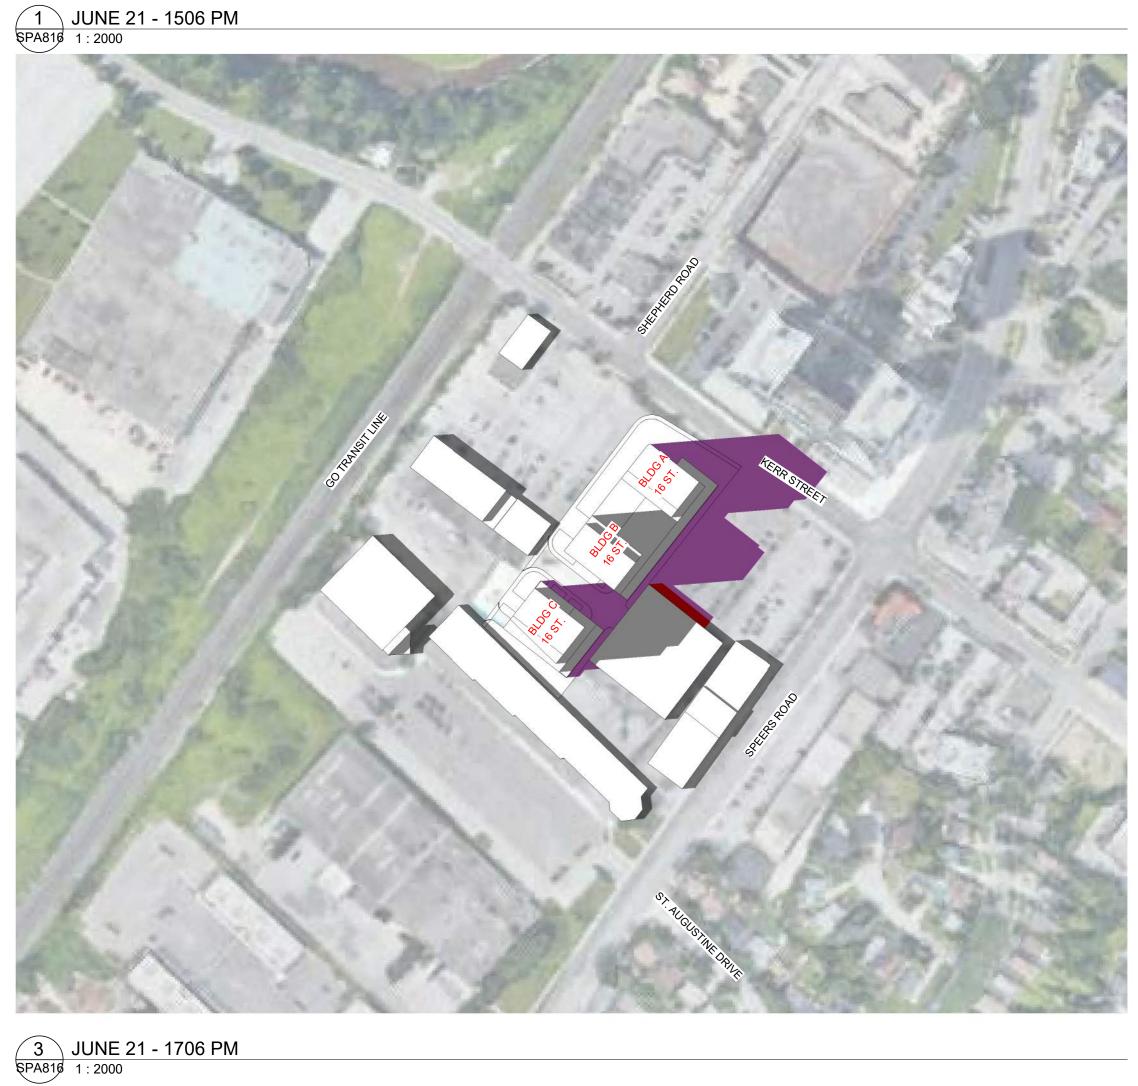

# SHADOW STUDY LEGEND

SHADOWS ON THE ROOF

SHADOWS BY PROPOSED

DEVELOPMENT

OVERLAPPING SHADOWS

SPA816 1

550 Kerr Street

Oakville, Ontario