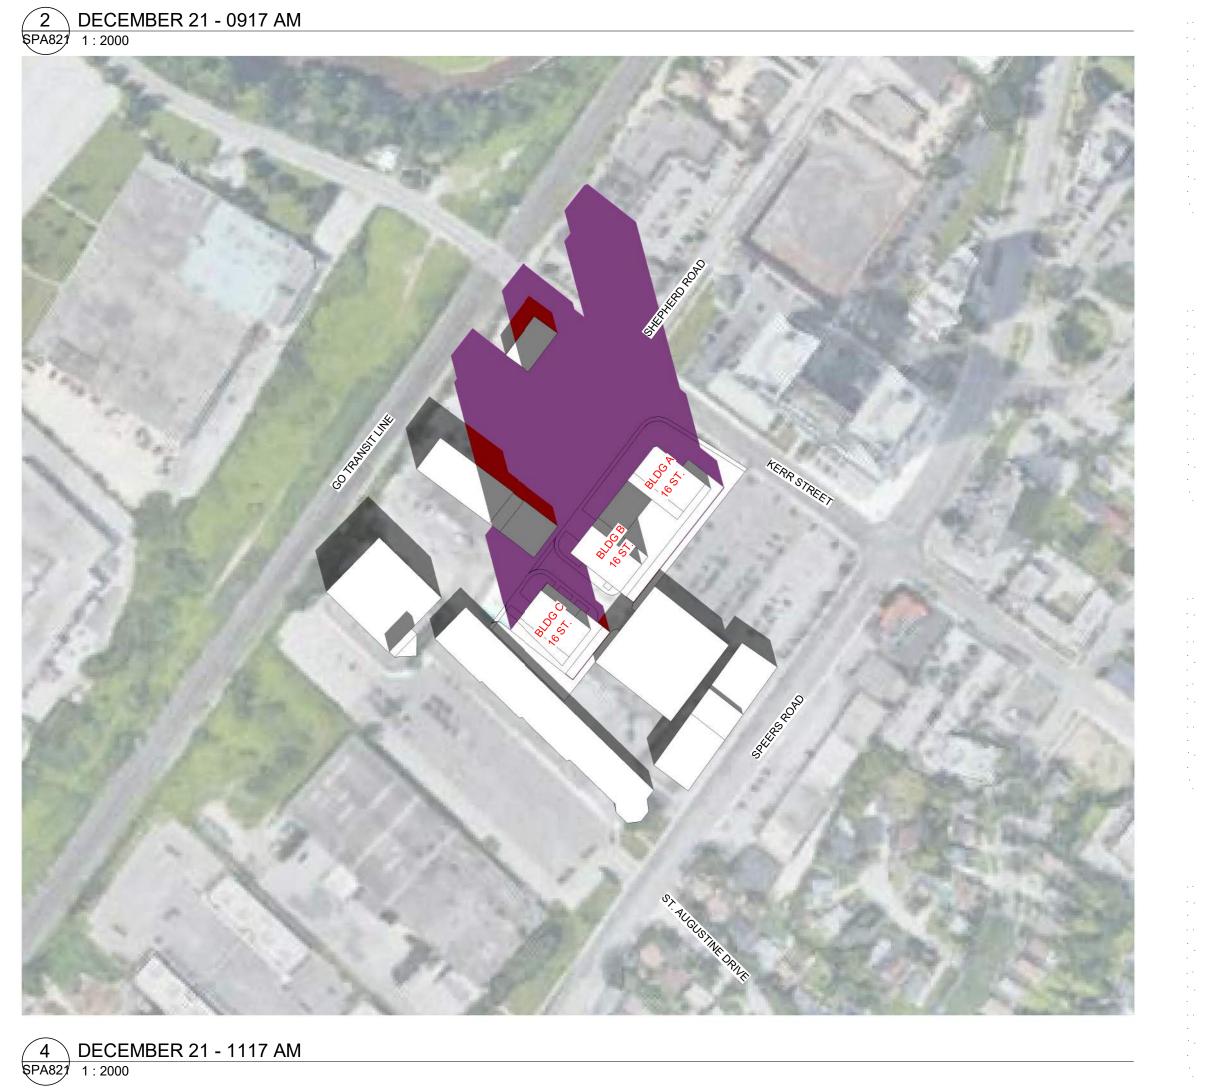

550 Kerr Street

SEPTEMBER SHADOW STUDIES

1:2000

3 DECEMBER 21 - 1017 AM SPA821 1:2000

67 Lesmill Road Toronto, ON, M3B 2T8 T 416 425 2222 turnerfleischer.com

This drawing, as an instrument of service, is provided by and is the property of Turner Fleischer Architects Inc. The contractor must verify and accept responsibility for all dimensions and conditions on site and must notify Turner Fleischer Architects Inc. of any variations from the supplied information. This drawing is not to be scaled. The architect is not responsible for the accuracy of survey, structural, mechanical, electrical, etc., information shown on this drawing. Refer to the appropriate consultant's drawings before proceeding with the work. Construction must conform to all applicable codes and requirements of authorities having jurisdiction. The contractor working from drawings not specifically marked 'For Construction' must assume full responsibility and bear costs for any corrections or damages resulting from his work.

**SHADOW STUDY LEGEND** 

SHADOWS ON THE ROOF

SHADOWS BY PROPOSED DEVELOPMENT

OVERLAPPING SHADOWS

**DECEMBER SHADOW STUDIES** 

550 Kerr Street

Oakville, Ontario

SPA821 1