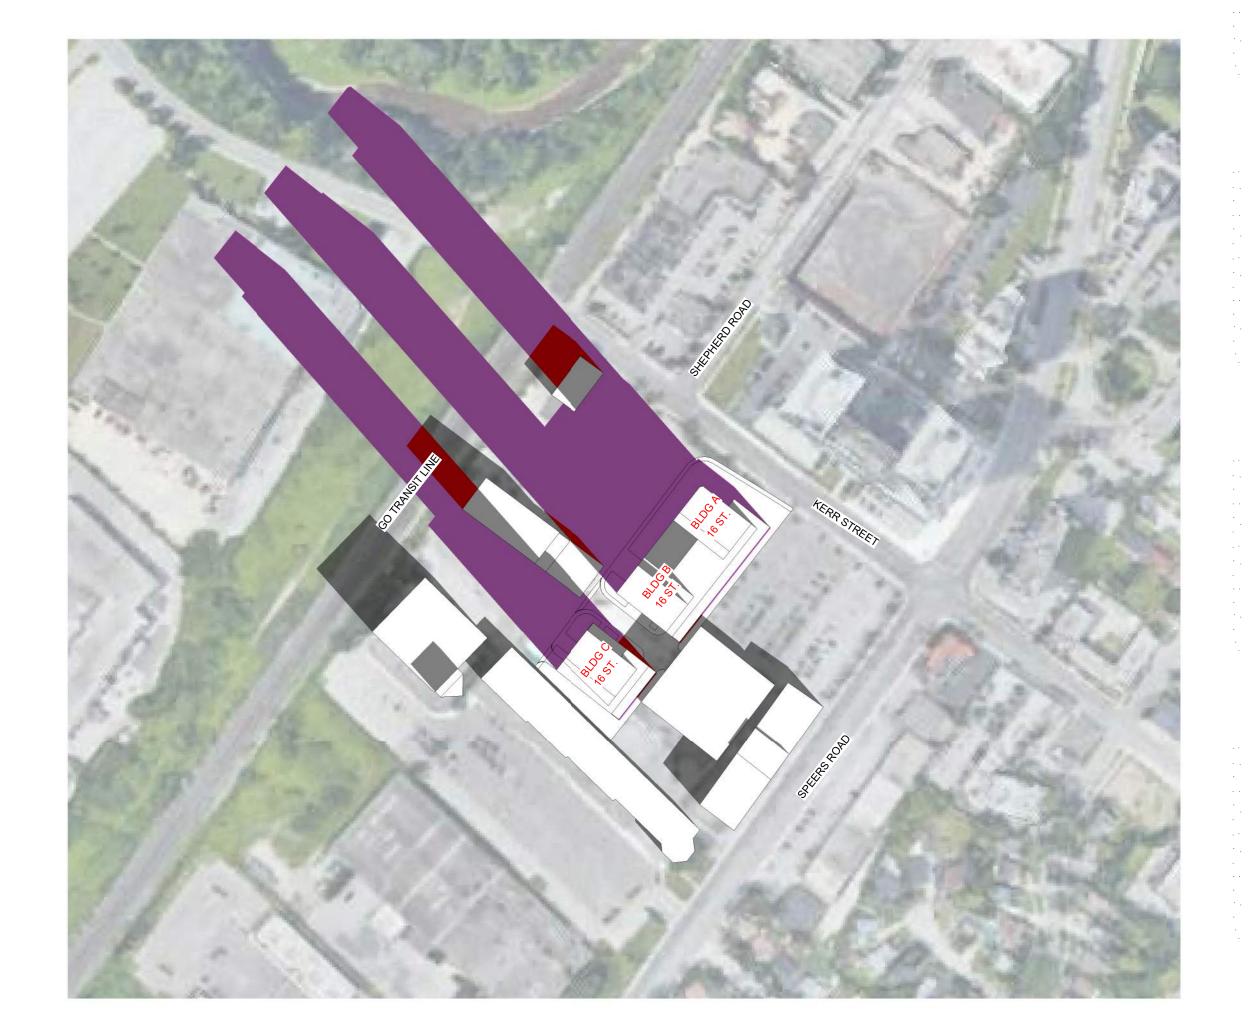

550 Kerr Street

SEPTEMBER SHADOW STUDIES

1:2000

3 DECEMBER 21 - 1017 AM SPA821 1:2000

67 Lesmill Road Toronto, ON, M3B 2T8 T 416 425 2222 turnerfleischer.com

This drawing, as an instrument of service, is provided by and is the property of Turner Fleischer Architects Inc. The contractor must verify and accept responsibility for all dimensions and conditions on site and must notify Turner Fleischer Architects Inc. of any variations from the supplied information. This drawing is not to be scaled. The architect is not responsible for the accuracy of survey, structural, mechanical, electrical, etc., information shown on this drawing. Refer to the appropriate consultant's drawings before proceeding with the work. Construction must conform to all applicable codes and requirements of authorities having jurisdiction. The contractor working from drawings not specifically marked 'For Construction' must assume full responsibility and bear costs for any corrections or damages resulting from his work.

**SHADOW STUDY LEGEND** 

SHADOWS ON THE ROOF

SHADOWS BY PROPOSED DEVELOPMENT

OVERLAPPING SHADOWS

**DECEMBER SHADOW STUDIES** 

550 Kerr Street

Oakville, Ontario

SPA821 1