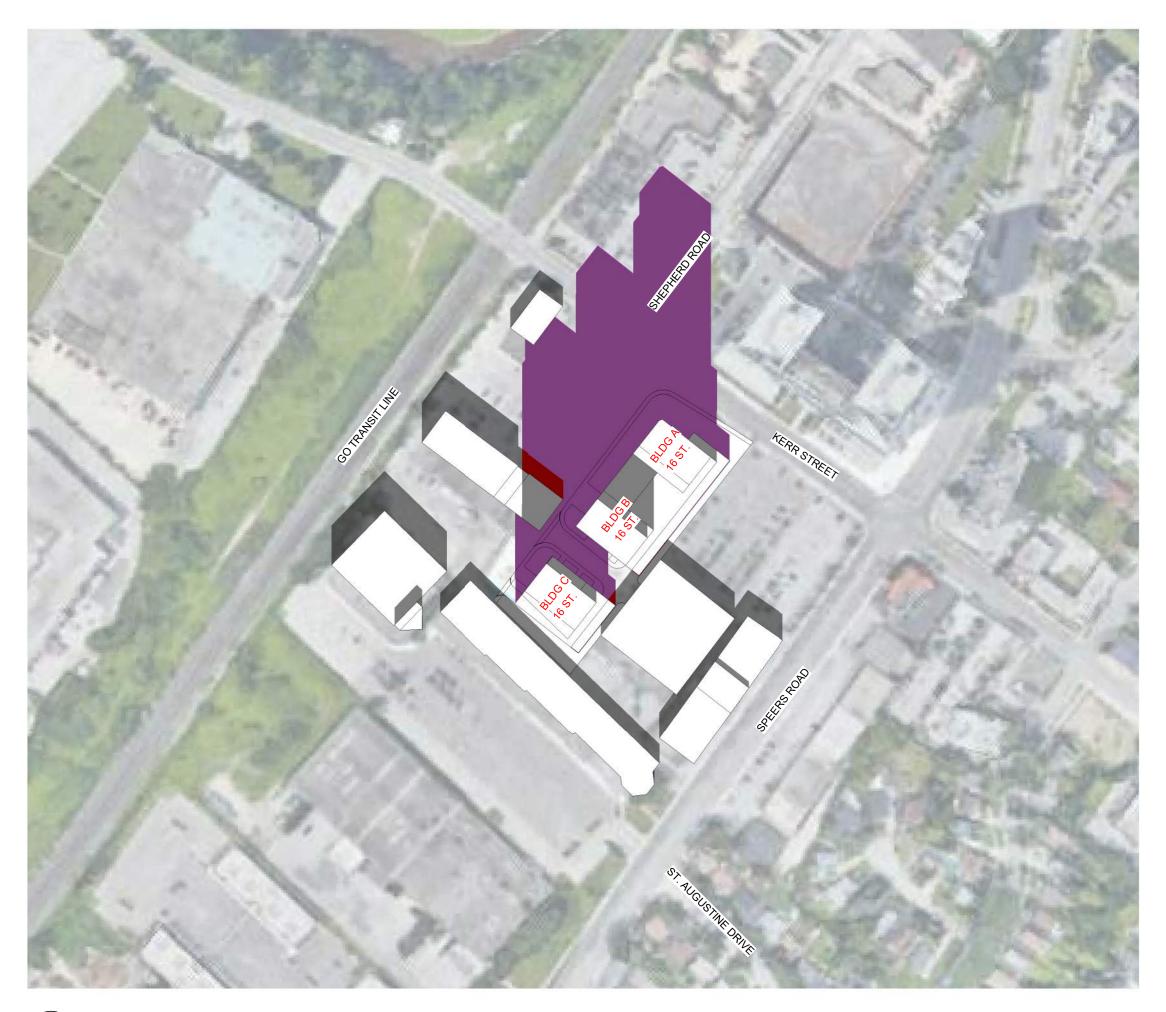

3 DECEMBER 21 - 1417 PM SPA822 1:2000

67 Lesmill Road Toronto, ON, M3B 2T8 T 416 425 2222 turnerfleischer.com

This drawing, as an instrument of service, is provided by and is the property of Turner Fleischer Architects Inc. The contractor must verify and accept responsibility for all dimensions and conditions on site and must notify Turner Fleischer Architects Inc. of any variations from the supplied information. This drawing is not to be scaled. The architect is not responsible for the accuracy of survey, structural, mechanical, electrical, etc., information shown on this drawing. Refer to the appropriate consultant's drawings before proceeding with the work. Construction must conform to all applicable codes and requirements of authorities having jurisdiction. The contractor working from drawings not specifically marked 'For Construction' must assume full responsibility and bear costs for any corrections or damages resulting from his work.

SHADOW STUDY LEGEND

SHADOWS ON THE ROOF

SHADOWS BY PROPOSED DEVELOPMENT

OVERLAPPING SHADOWS

SPA822 REV.

550 Kerr Street

Oakville, Ontario

**DECEMBER SHADOW STUDIES** 