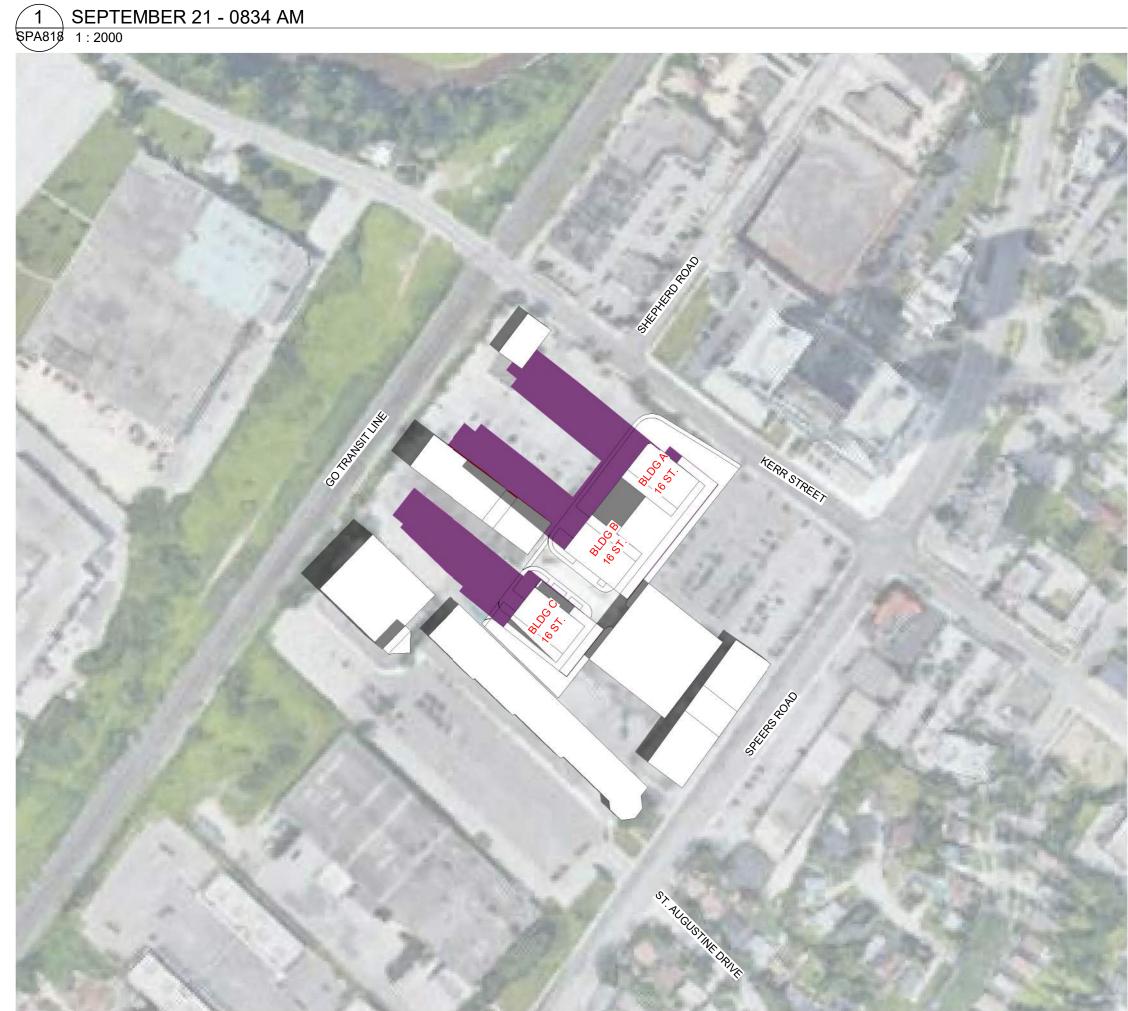

1:2000

Ν

SCALE 0m 20m 1:2000

3 SEPTEMBER 21 - 1034 AM SPA818 1:2000

67 Lesmill Road Toronto, ON, M3B 2T8 T 416 425 2222 turnerfleischer.com

This drawing, as an instrument of service, is provided by and is the property of Turner Fleischer Architects Inc. The contractor must verify and accept responsibility for all dimensions and conditions on site and must notify Turner Fleischer Architects Inc. of any variations from the supplied information. This drawing is not to be scaled. The architect is not responsible for the accuracy of survey, structural, mechanical, electrical, etc., information shown on this drawing. Refer to the appropriate consultant's drawings before proceeding with the work. Construction must conform to all applicable codes and requirements of authorities having jurisdiction. The contractor working from drawings not specifically marked 'For Construction' must assume full responsibility and bear costs for any corrections or damages resulting from his work.

SHADOW STUDY LEGEND

SHADOWS ON THE ROOF

SHADOWS BY PROPOSED DEVELOPMENT

OVERLAPPING SHADOWS

550 Kerr Street

Oakville, Ontario

SEPTEMBER SHADOW STUDIES

SPA818 1