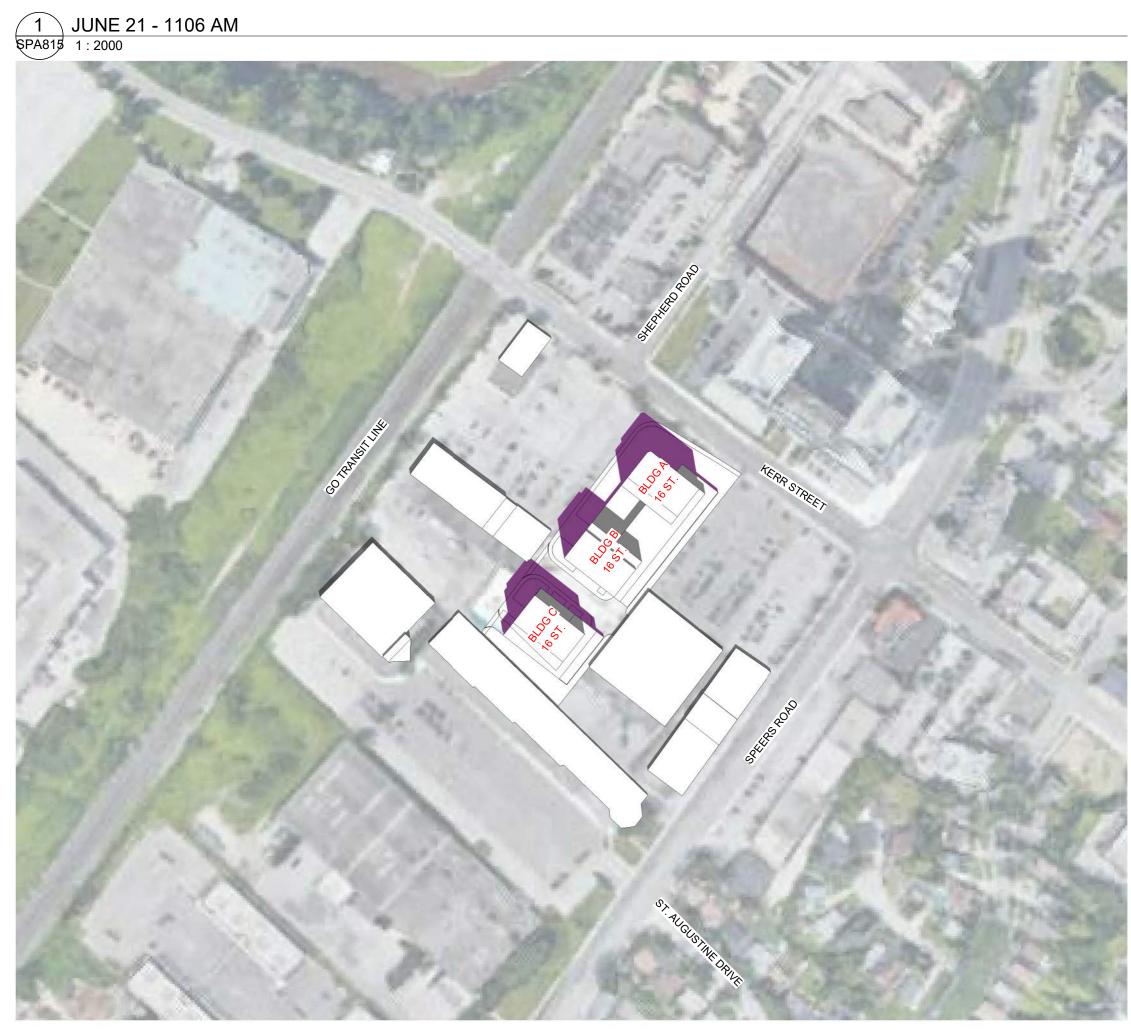

SPA813 REV.

3 JUNE 21 - 0906 AM SPA814 1:2000

TURNER FLEISCHER

67 Lesmill Road Toronto, ON, M3B 2T8 T 416 425 2222 turnerfleischer.com

This drawing, as an instrument of service, is provided by and is the property of Turner Fleischer Architects Inc. The contractor must verify and accept responsibility for all dimensions and conditions on site and must notify Turner Fleischer Architects Inc. of any variations from the supplied information. This drawing is not to be scaled. The architect is not responsible for the accuracy of survey, structural, mechanical, electrical, etc., information shown on this drawing. Refer to the appropriate consultant's drawings before proceeding with the work. Construction must conform to all applicable codes and requirements of authorities having jurisdiction. The contractor working from drawings not specifically marked 'For Construction' must assume full responsibility and bear costs for any corrections or damages resulting from his work.

SHADOWS ON THE ROOF

SHADOW STUDY LEGEND

SHADOWS BY PROPOSED DEVELOPMENT

OVERLAPPING SHADOWS

550 Kerr Street

Oakville, Ontario

JUNE SHADOW STUDIES

SPA814 1