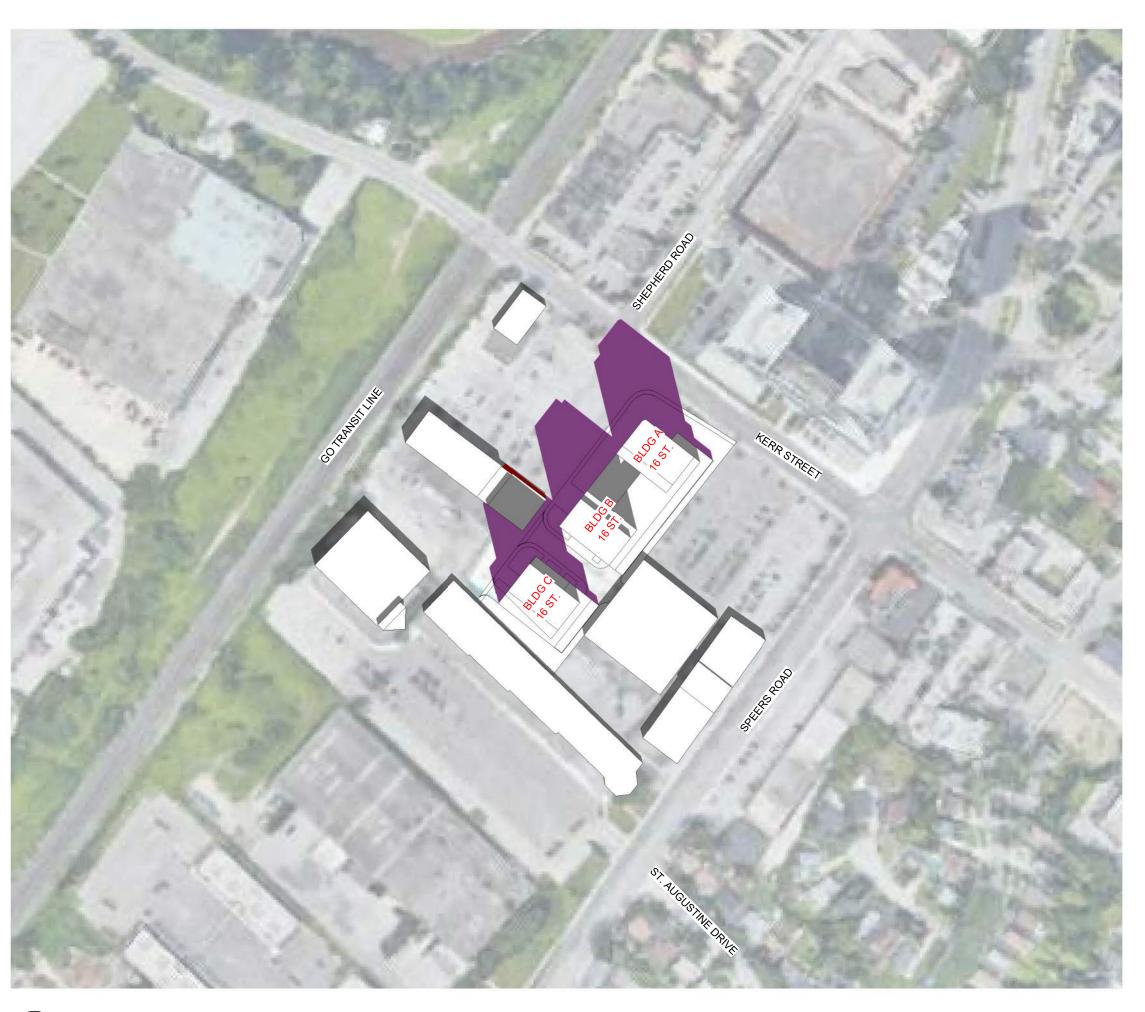

1:2000

Ν

SCALE 0m 20m 1:2000

3 SEPTEMBER 21 - 1034 AM SPA818 1:2000

67 Lesmill Road Toronto, ON, M3B 2T8 T 416 425 2222 turnerfleischer.com

This drawing, as an instrument of service, is provided by and is the property of Turner Fleischer Architects Inc. The contractor must verify and accept responsibility for all dimensions and conditions on site and must notify Turner Fleischer Architects Inc. of any variations from the supplied information. This drawing is not to be scaled. The architect is not responsible for the accuracy of survey, structural, mechanical, electrical, etc., information shown on this drawing. Refer to the appropriate consultant's drawings before proceeding with the work. Construction must conform to all applicable codes and requirements of authorities having jurisdiction. The contractor working from drawings not specifically marked 'For Construction' must assume full responsibility and bear costs for any corrections or damages resulting from his work.

SHADOW STUDY LEGEND

SHADOWS ON THE ROOF

SHADOWS BY PROPOSED DEVELOPMENT

OVERLAPPING SHADOWS

550 Kerr Street

Oakville, Ontario

SEPTEMBER SHADOW STUDIES

SPA818 1