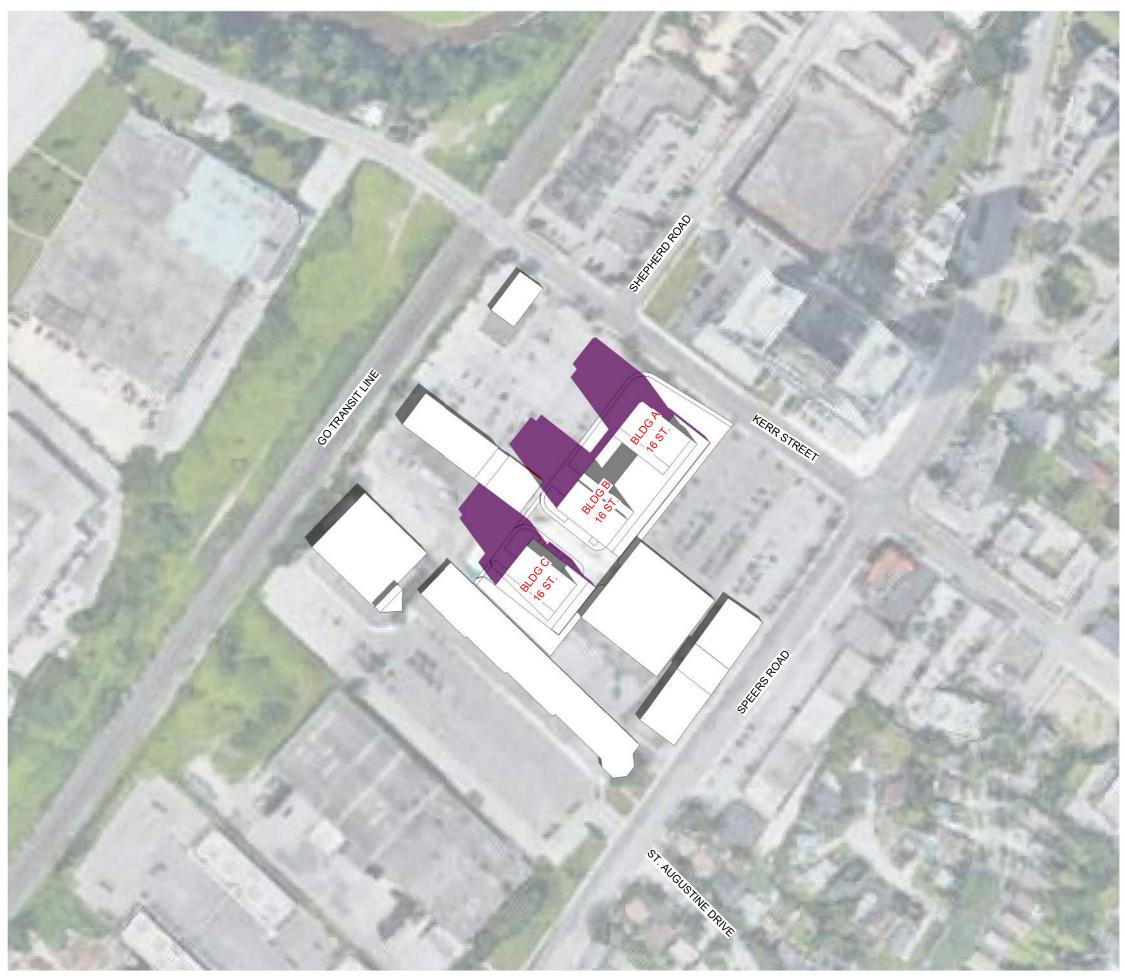

**SHADOW STUDY LEGEND** 

SHADOWS ON THE ROOF

SHADOWS BY PROPOSED DEVELOPMENT

OVERLAPPING SHADOWS

SPA811 1

550 Kerr Street

Oakville, Ontario

**APRIL SHADOW STUDIES** 