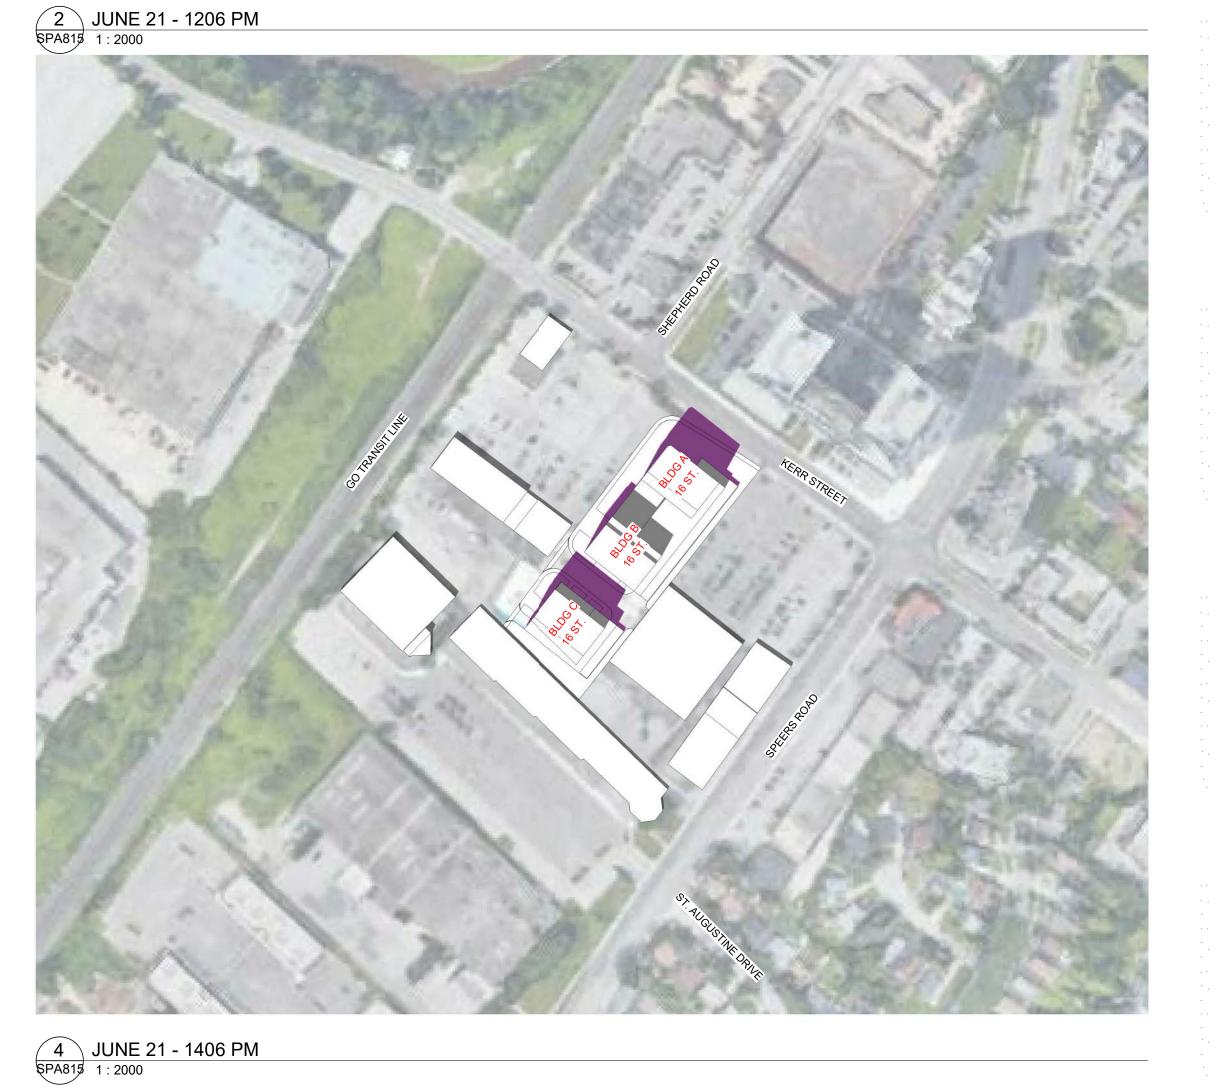

3 JUNE 21 - 1306 PM SPA815 1:2000

67 Lesmill Road Toronto, ON, M3B 2T8 T 416 425 2222 turnerfleischer.com

This drawing, as an instrument of service, is provided by and is the property of Turner Fleischer Architects Inc. The contractor must verify and accept responsibility for all dimensions and conditions on site and must notify Turner Fleischer Architects Inc. of any variations from the supplied information. This drawing is not to be scaled. The architect is not responsible for the accuracy of survey, structural, mechanical, electrical, etc., information shown on this drawing. Refer to the appropriate consultant's drawings before proceeding with the work. Construction must conform to all applicable codes and requirements of authorities having jurisdiction. The contractor working from drawings not specifically marked 'For Construction' must assume full responsibility and bear costs for any corrections or damages resulting from his work.

## SHADOW STUDY LEGEND

SHADOWS ON THE ROOF

SHADOWS BY PROPOSED DEVELOPMENT

OVERLAPPING SHADOWS

SPA815 REV.

550 Kerr Street

Oakville, Ontario

JUNE SHADOW STUDIES