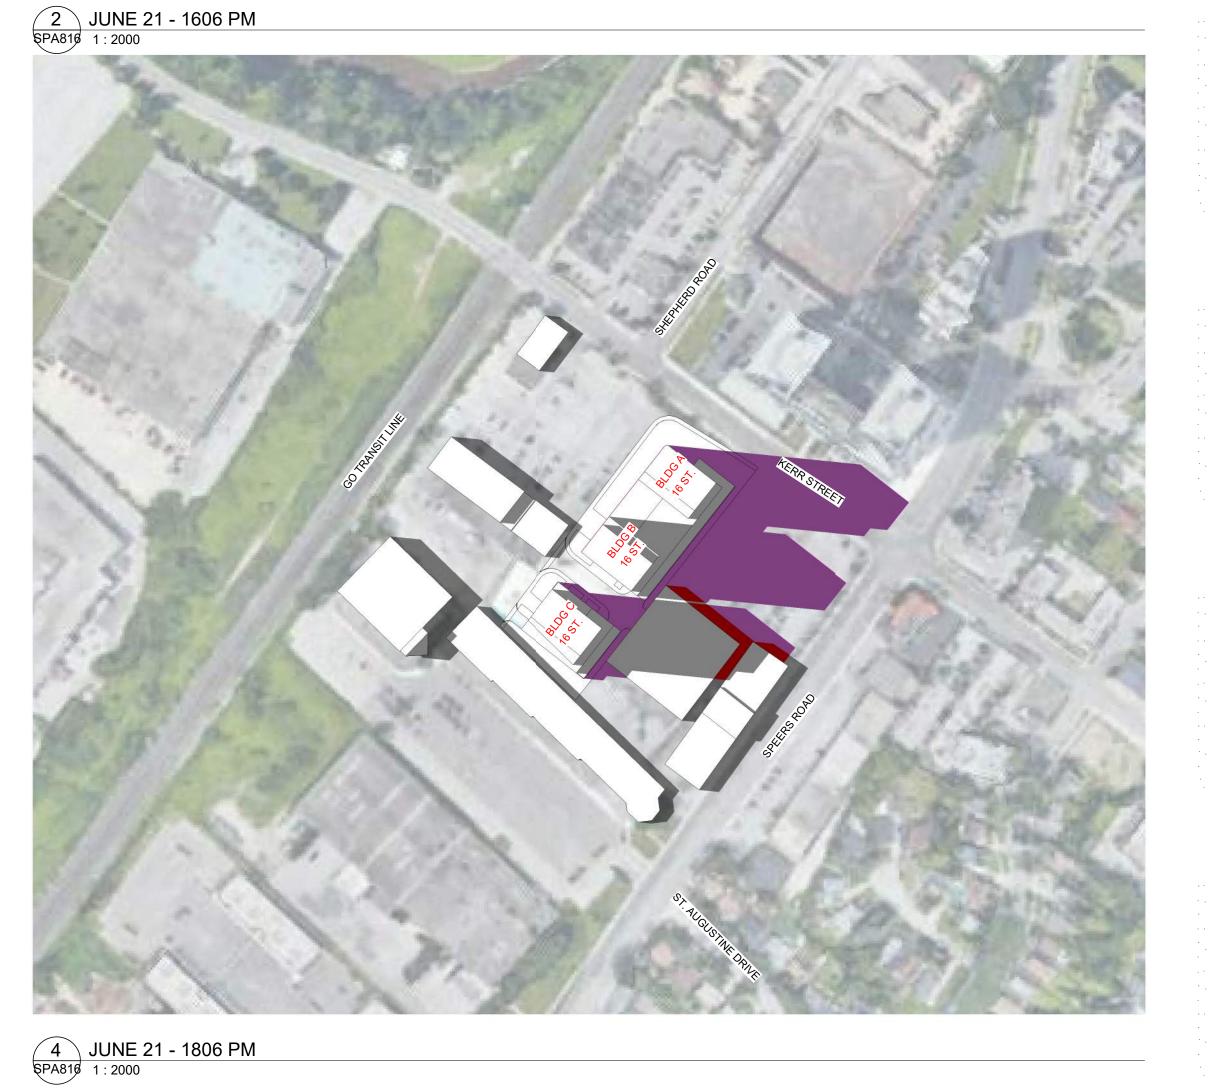

# SHADOW STUDY LEGEND

SHADOWS ON THE ROOF

SHADOWS BY PROPOSED

DEVELOPMENT

OVERLAPPING SHADOWS

SPA816 1

550 Kerr Street

Oakville, Ontario