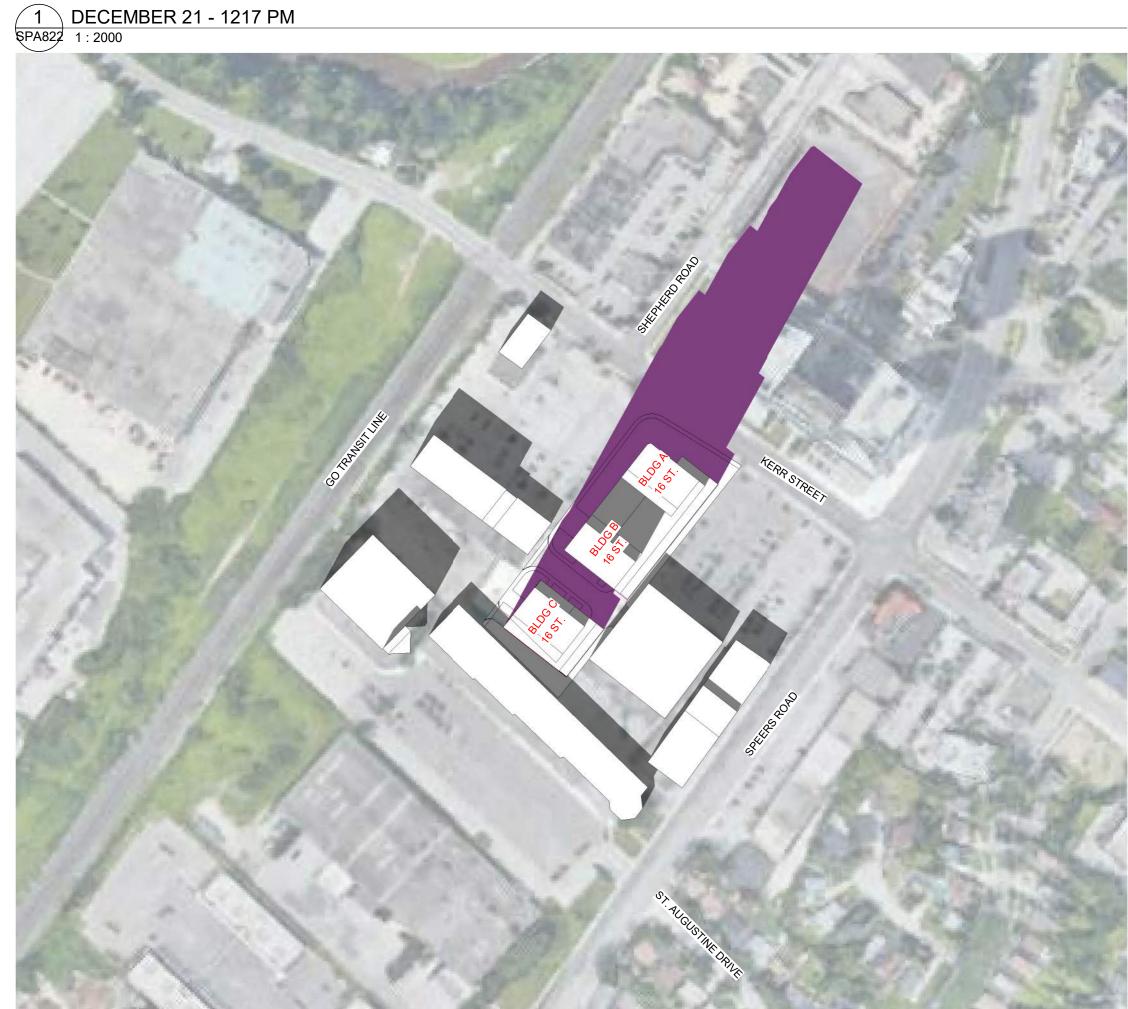

3 DECEMBER 21 - 1417 PM SPA822 1:2000

67 Lesmill Road Toronto, ON, M3B 2T8 T 416 425 2222 turnerfleischer.com

This drawing, as an instrument of service, is provided by and is the property of Turner Fleischer Architects Inc. The contractor must verify and accept responsibility for all dimensions and conditions on site and must notify Turner Fleischer Architects Inc. of any variations from the supplied information. This drawing is not to be scaled. The architect is not responsible for the accuracy of survey, structural, mechanical, electrical, etc., information shown on this drawing. Refer to the appropriate consultant's drawings before proceeding with the work. Construction must conform to all applicable codes and requirements of authorities having jurisdiction. The contractor working from drawings not specifically marked 'For Construction' must assume full responsibility and bear costs for any corrections or damages resulting from his work.

SHADOW STUDY LEGEND

SHADOWS ON THE ROOF

SHADOWS BY PROPOSED DEVELOPMENT

OVERLAPPING SHADOWS

SPA822 REV.

550 Kerr Street

Oakville, Ontario

**DECEMBER SHADOW STUDIES** 