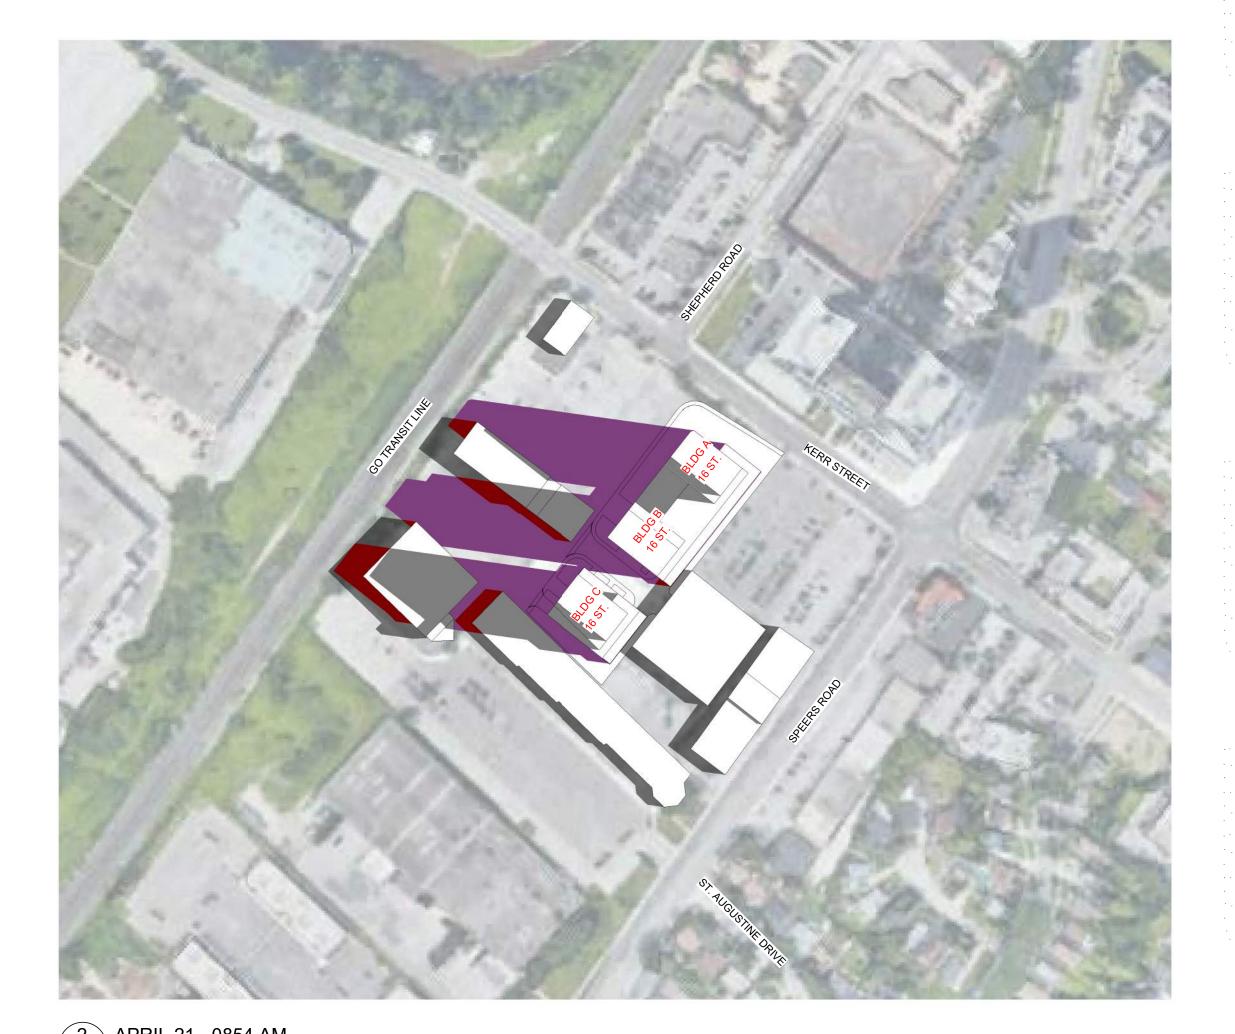

**SHADOW STUDY LEGEND** 

SHADOWS ON THE ROOF

SHADOWS BY PROPOSED DEVELOPMENT

OVERLAPPING SHADOWS

SPA811 1

550 Kerr Street

Oakville, Ontario

**APRIL SHADOW STUDIES** 