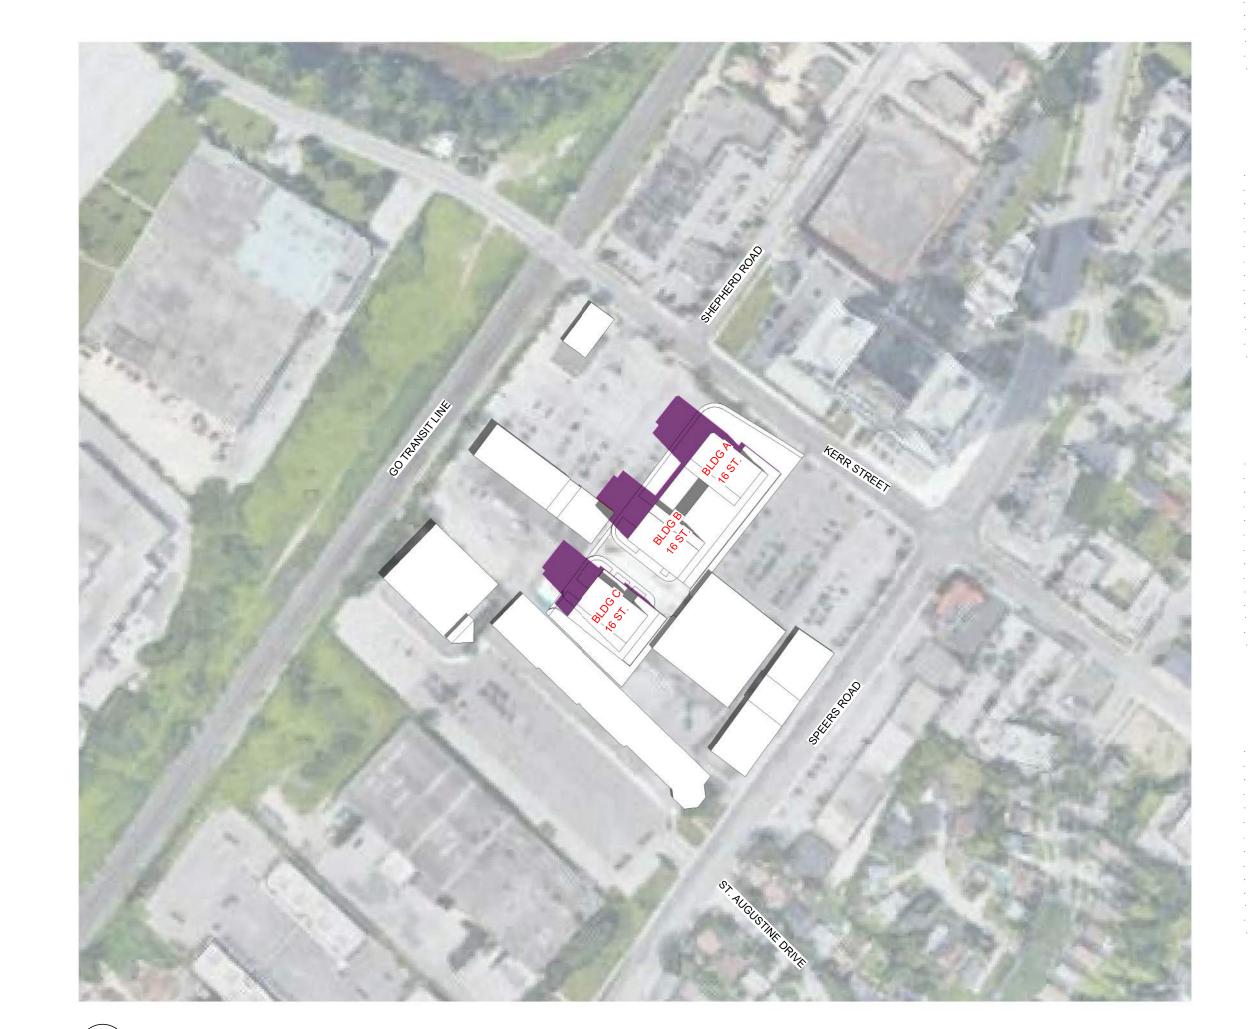

3 JUNE 21 - 1306 PM SPA815 1:2000

67 Lesmill Road Toronto, ON, M3B 2T8 T 416 425 2222 turnerfleischer.com

This drawing, as an instrument of service, is provided by and is the property of Turner Fleischer Architects Inc. The contractor must verify and accept responsibility for all dimensions and conditions on site and must notify Turner Fleischer Architects Inc. of any variations from the supplied information. This drawing is not to be scaled. The architect is not responsible for the accuracy of survey, structural, mechanical, electrical, etc., information shown on this drawing. Refer to the appropriate consultant's drawings before proceeding with the work. Construction must conform to all applicable codes and requirements of authorities having jurisdiction. The contractor working from drawings not specifically marked 'For Construction' must assume full responsibility and bear costs for any corrections or damages resulting from his work.

## SHADOW STUDY LEGEND

SHADOWS ON THE ROOF

SHADOWS BY PROPOSED DEVELOPMENT

OVERLAPPING SHADOWS

SPA815 REV.

550 Kerr Street

Oakville, Ontario

JUNE SHADOW STUDIES