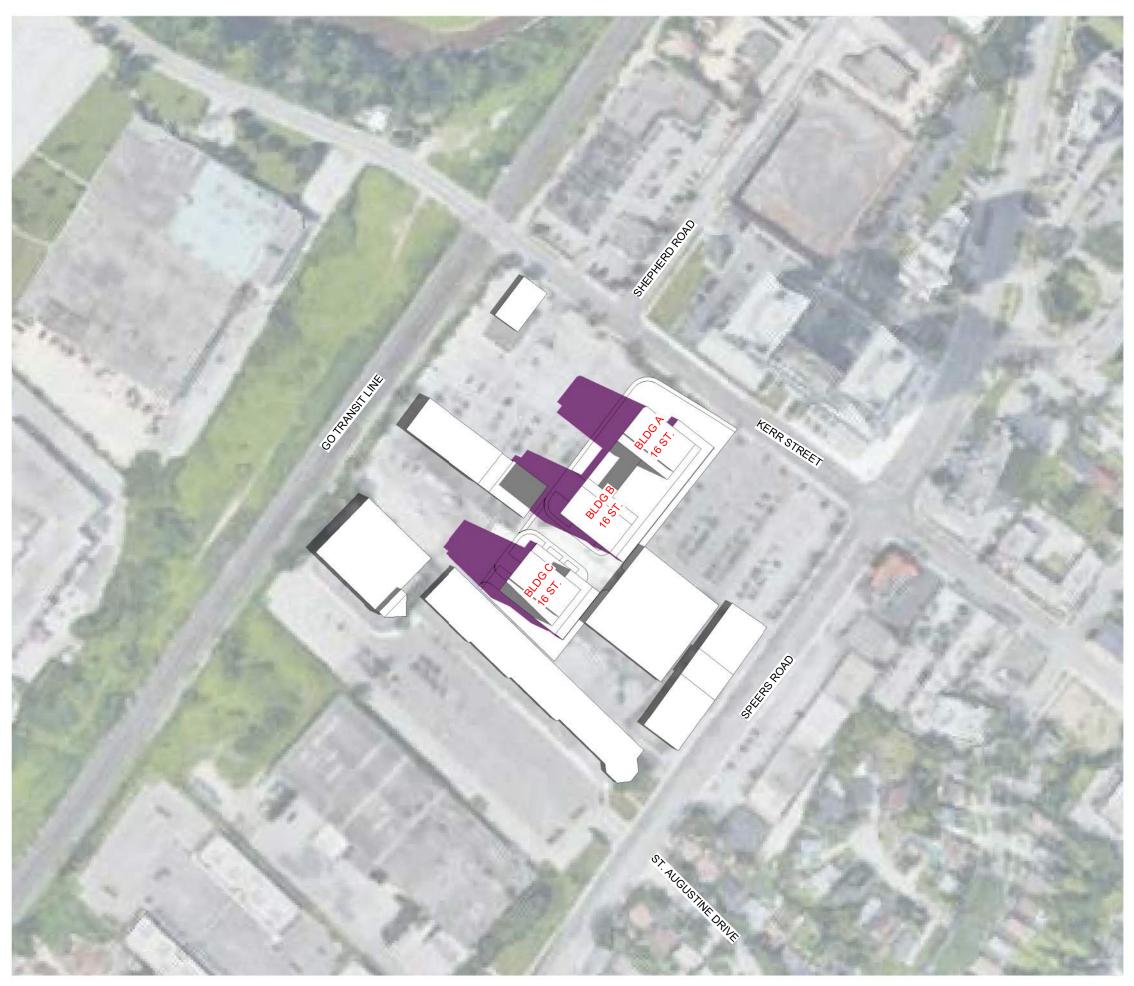

SPA813 REV.

3 JUNE 21 - 0906 AM SPA814 1:2000

TURNER FLEISCHER

67 Lesmill Road Toronto, ON, M3B 2T8 T 416 425 2222 turnerfleischer.com

This drawing, as an instrument of service, is provided by and is the property of Turner Fleischer Architects Inc. The contractor must verify and accept responsibility for all dimensions and conditions on site and must notify Turner Fleischer Architects Inc. of any variations from the supplied information. This drawing is not to be scaled. The architect is not responsible for the accuracy of survey, structural, mechanical, electrical, etc., information shown on this drawing. Refer to the appropriate consultant's drawings before proceeding with the work. Construction must conform to all applicable codes and requirements of authorities having jurisdiction. The contractor working from drawings not specifically marked 'For Construction' must assume full responsibility and bear costs for any corrections or damages resulting from his work.

SHADOWS ON THE ROOF

SHADOW STUDY LEGEND

SHADOWS BY PROPOSED DEVELOPMENT

OVERLAPPING SHADOWS

550 Kerr Street

Oakville, Ontario

JUNE SHADOW STUDIES

SPA814 1