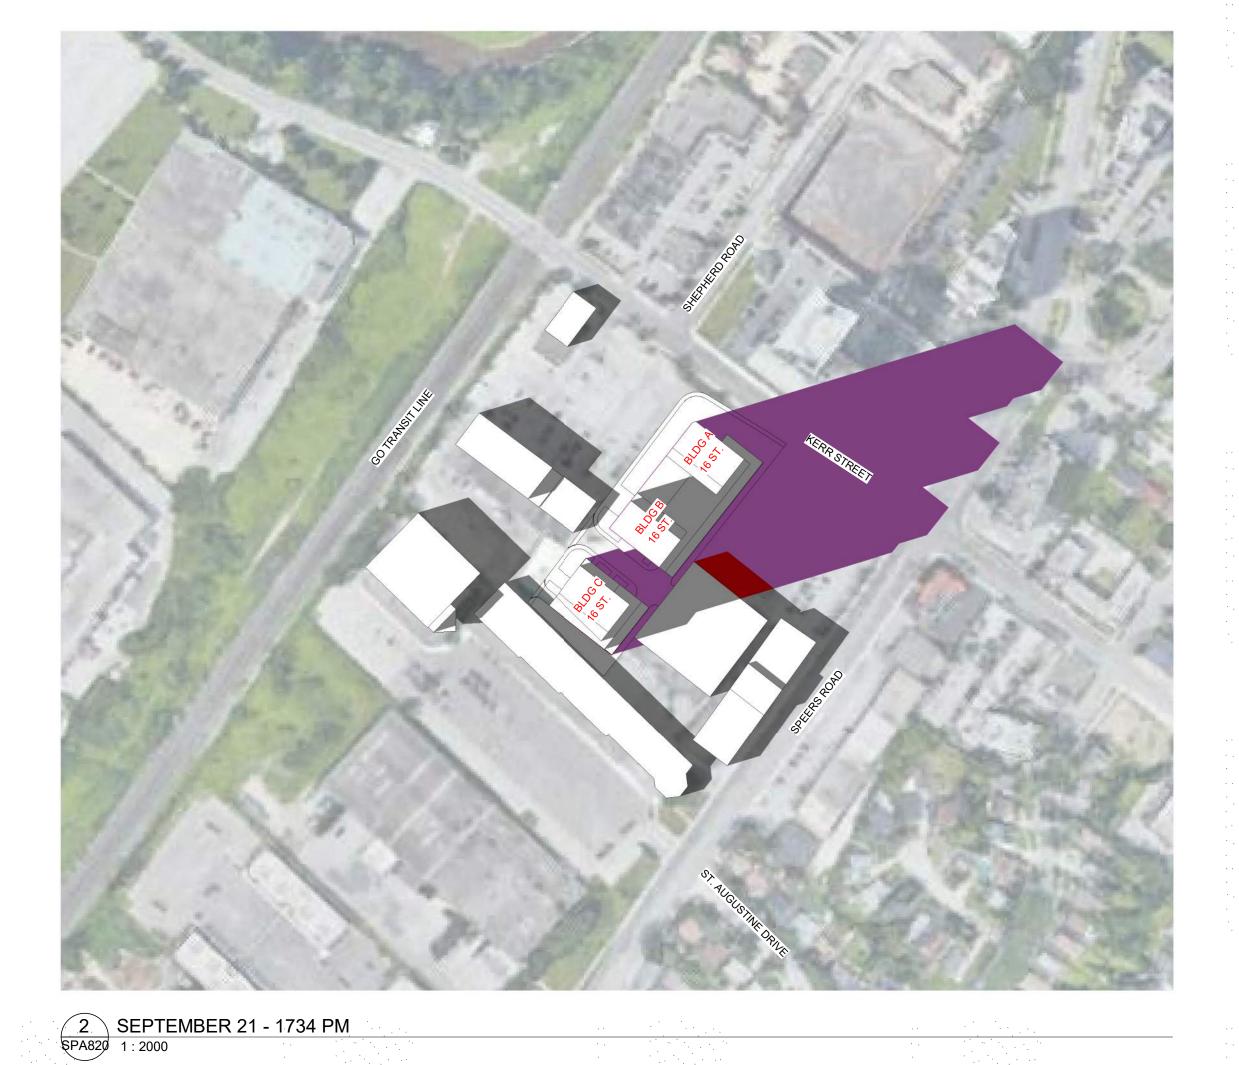

SPA819 1

3 SEPTEMBER 21 - 1749 PM SPA820 1:2000

TURNER FLEISCHER 67 Lesmill Road Toronto, ON, M3B 2T8 T 416 425 2222 turnerfleischer.com This drawing, as an instrument of service, is provided by and is the property of Turner Fleischer Architects Inc. The contractor must verify and accept responsibility for all dimensions and conditions on site and must notify Turner Fleischer Architects Inc. of any variations from the supplied information. This drawing is not to be scaled. The architect is not responsible for the accuracy of survey, structural, mechanical, electrical, etc., information shown on this drawing. Refer to the appropriate consultant's drawings before proceeding with the work. Construction must conform to all applicable codes and requirements of authorities having jurisdiction. The contractor working from drawings not specifically marked 'For Construction' must assume full responsibility and bear costs for any corrections or damages resulting from his work. SHADOW STUDY LEGEND SHADOWS ON THE ROOF SHADOWS BY PROPOSED DEVELOPMENT OVERLAPPING SHADOWS

550 Kerr Street

SEPTEMBER SHADOW STUDIES

1:2000

3 DECEMBER 21 - 1017 AM SPA821 1:2000

67 Lesmill Road Toronto, ON, M3B 2T8 T 416 425 2222 turnerfleischer.com

This drawing, as an instrument of service, is provided by and is the property of Turner Fleischer Architects Inc. The contractor must verify and accept responsibility for all dimensions and conditions on site and must notify Turner Fleischer Architects Inc. of any variations from the supplied information. This drawing is not to be scaled. The architect is not responsible for the accuracy of survey, structural, mechanical, electrical, etc., information shown on this drawing. Refer to the appropriate consultant's drawings before proceeding with the work. Construction must conform to all applicable codes and requirements of authorities having jurisdiction. The contractor working from drawings not specifically marked 'For Construction' must assume full responsibility and bear costs for any corrections or damages resulting from his work.