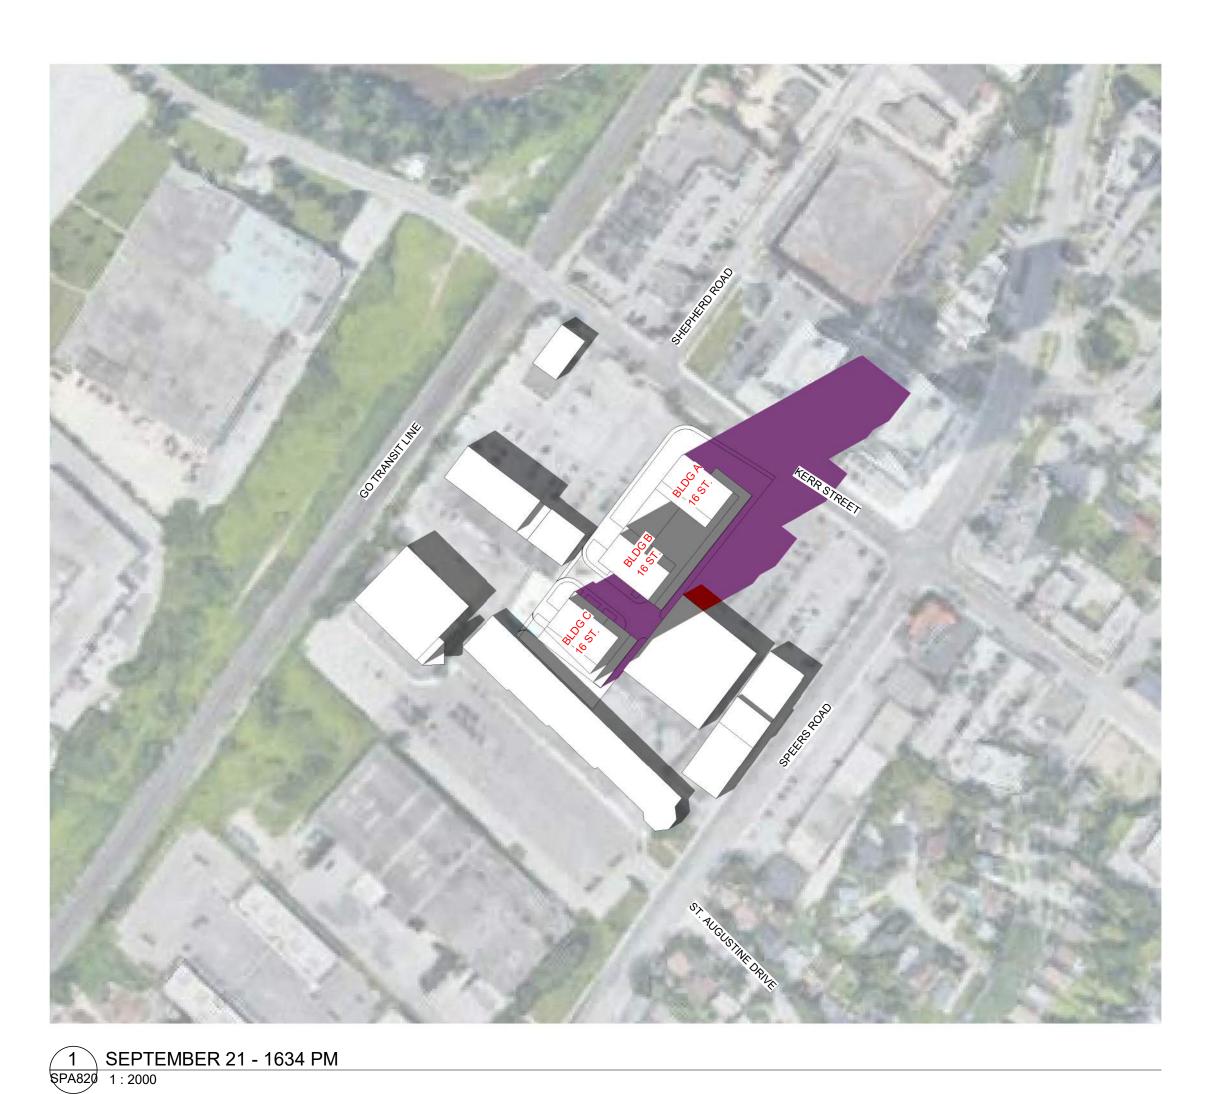

SHADOW STUDY LEGEND

SHADOWS ON THE ROOF

SHADOWS BY PROPOSED DEVELOPMENT

OVERLAPPING SHADOWS

550 Kerr Street

Oakville, Ontario

SEPTEMBER SHADOW STUDIES

SPA818 1

67 Lesmill Road Toronto, ON, M3B 2T8 T 416 425 2222 turnerfleischer.com

This drawing, as an instrument of service, is provided by and is the property of Turner Fleischer Architects Inc. The contractor must verify and accept responsibility for all dimensions and conditions on site and must notify Turner Fleischer Architects Inc. of any variations from the supplied information. This drawing is not to be scaled. The architect is not responsible for the accuracy of survey, structural, mechanical, electrical, etc., information shown on this drawing. Refer to the appropriate consultant's drawings before proceeding with the work. Construction must conform to all applicable codes and requirements of authorities having jurisdiction. The contractor working from drawings not specifically marked 'For Construction' must assume full responsibility and bear costs for any corrections or damages resulting from his work.

# SHADOW STUDY LEGEND

SHADOWS ON THE ROOF

SHADOWS BY PROPOSED

DEVELOPMENT

OVERLAPPING SHADOWS

550 Kerr Street

Oakville, Ontario

SEPTEMBER SHADOW STUDIES