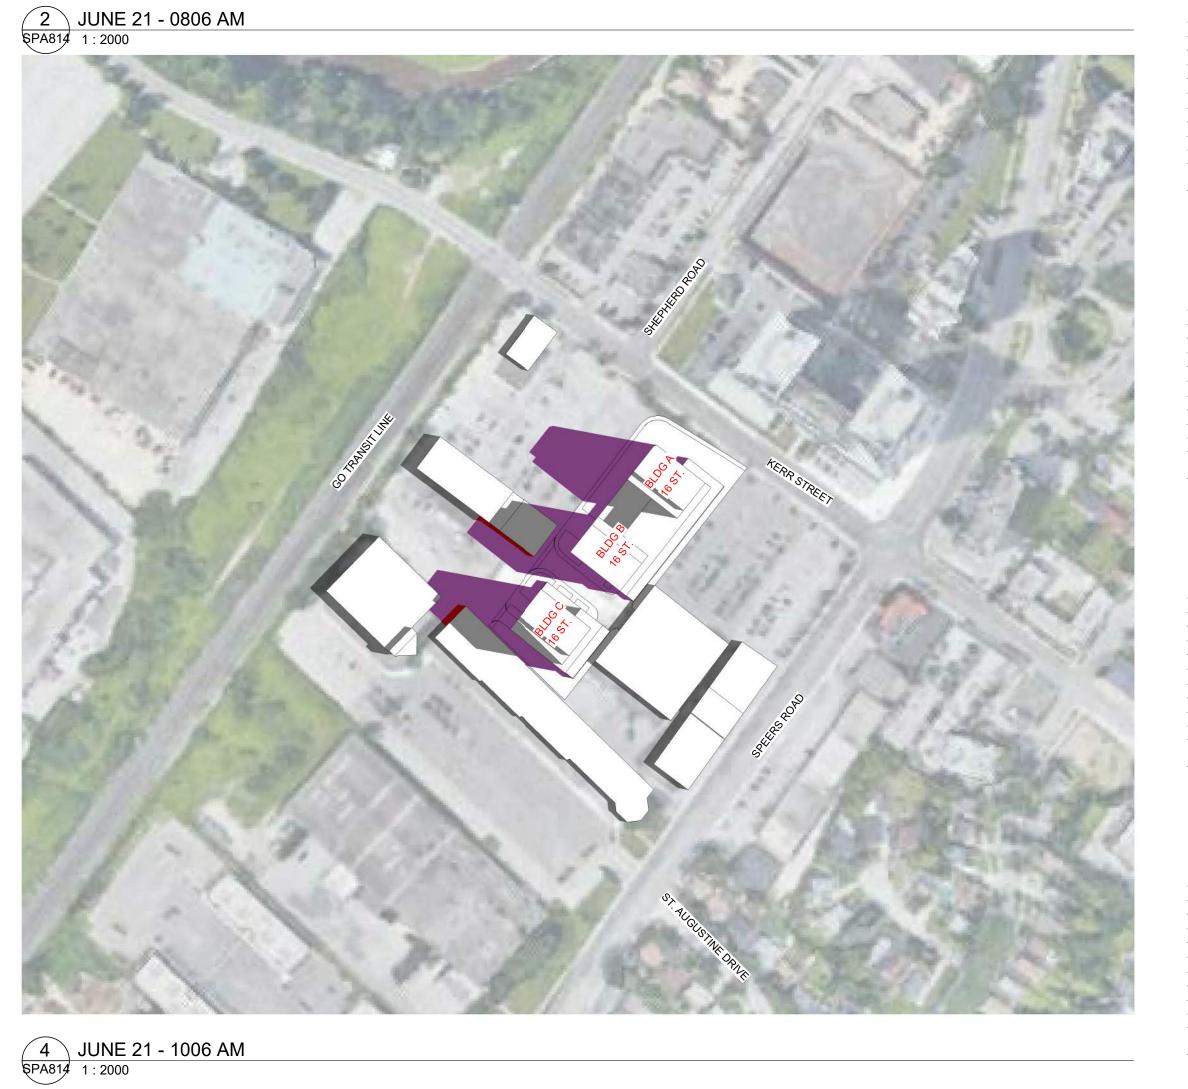

SPA813 REV.

3 JUNE 21 - 0906 AM SPA814 1:2000

TURNER FLEISCHER

67 Lesmill Road Toronto, ON, M3B 2T8 T 416 425 2222 turnerfleischer.com

This drawing, as an instrument of service, is provided by and is the property of Turner Fleischer Architects Inc. The contractor must verify and accept responsibility for all dimensions and conditions on site and must notify Turner Fleischer Architects Inc. of any variations from the supplied information. This drawing is not to be scaled. The architect is not responsible for the accuracy of survey, structural, mechanical, electrical, etc., information shown on this drawing. Refer to the appropriate consultant's drawings before proceeding with the work. Construction must conform to all applicable codes and requirements of authorities having jurisdiction. The contractor working from drawings not specifically marked 'For Construction' must assume full responsibility and bear costs for any corrections or damages resulting from his work.

SHADOWS ON THE ROOF

SHADOW STUDY LEGEND

SHADOWS BY PROPOSED DEVELOPMENT

OVERLAPPING SHADOWS

550 Kerr Street

Oakville, Ontario

JUNE SHADOW STUDIES

SPA814 1