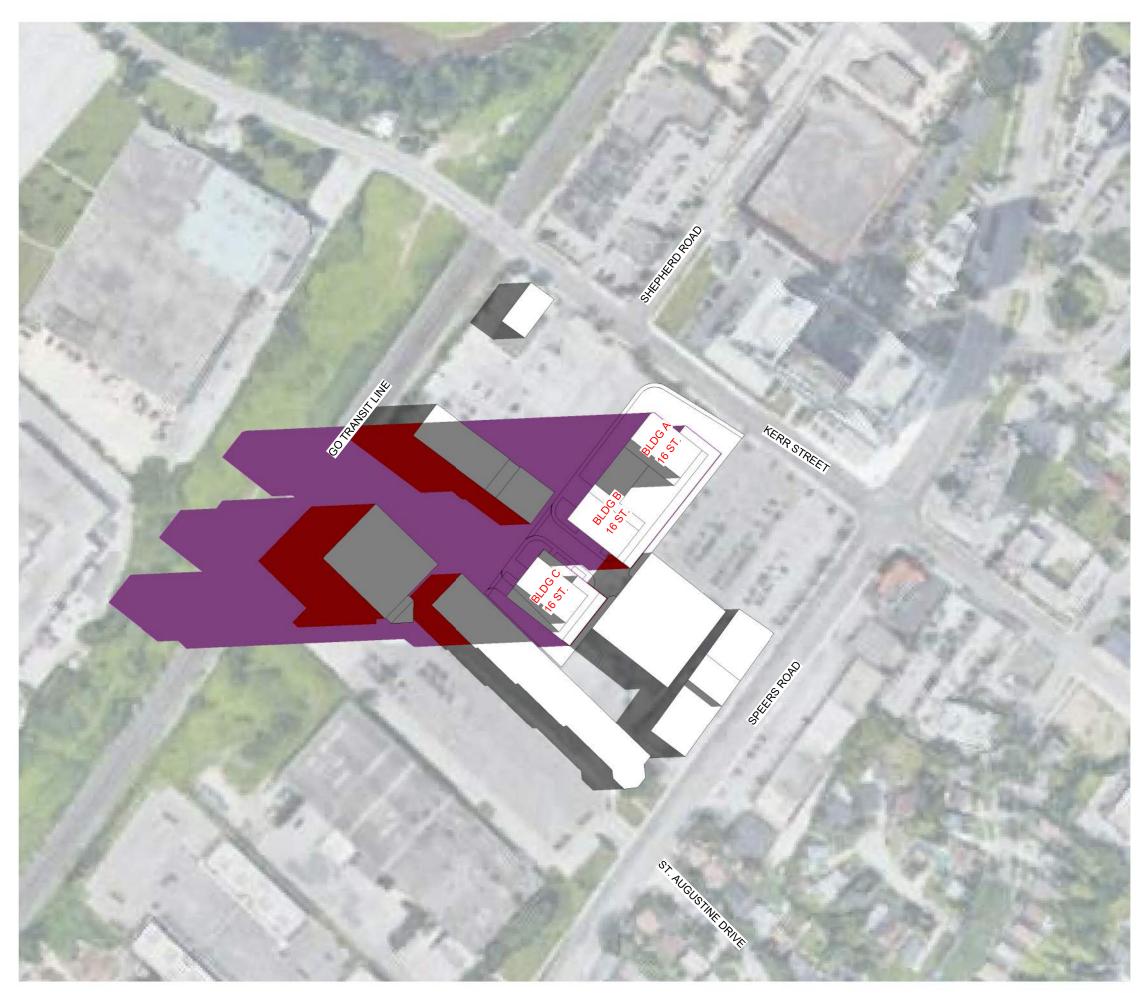

**SHADOW STUDY LEGEND** 

SHADOWS ON THE ROOF

SHADOWS BY PROPOSED DEVELOPMENT

OVERLAPPING SHADOWS

SPA811 1

550 Kerr Street

Oakville, Ontario

**APRIL SHADOW STUDIES** 