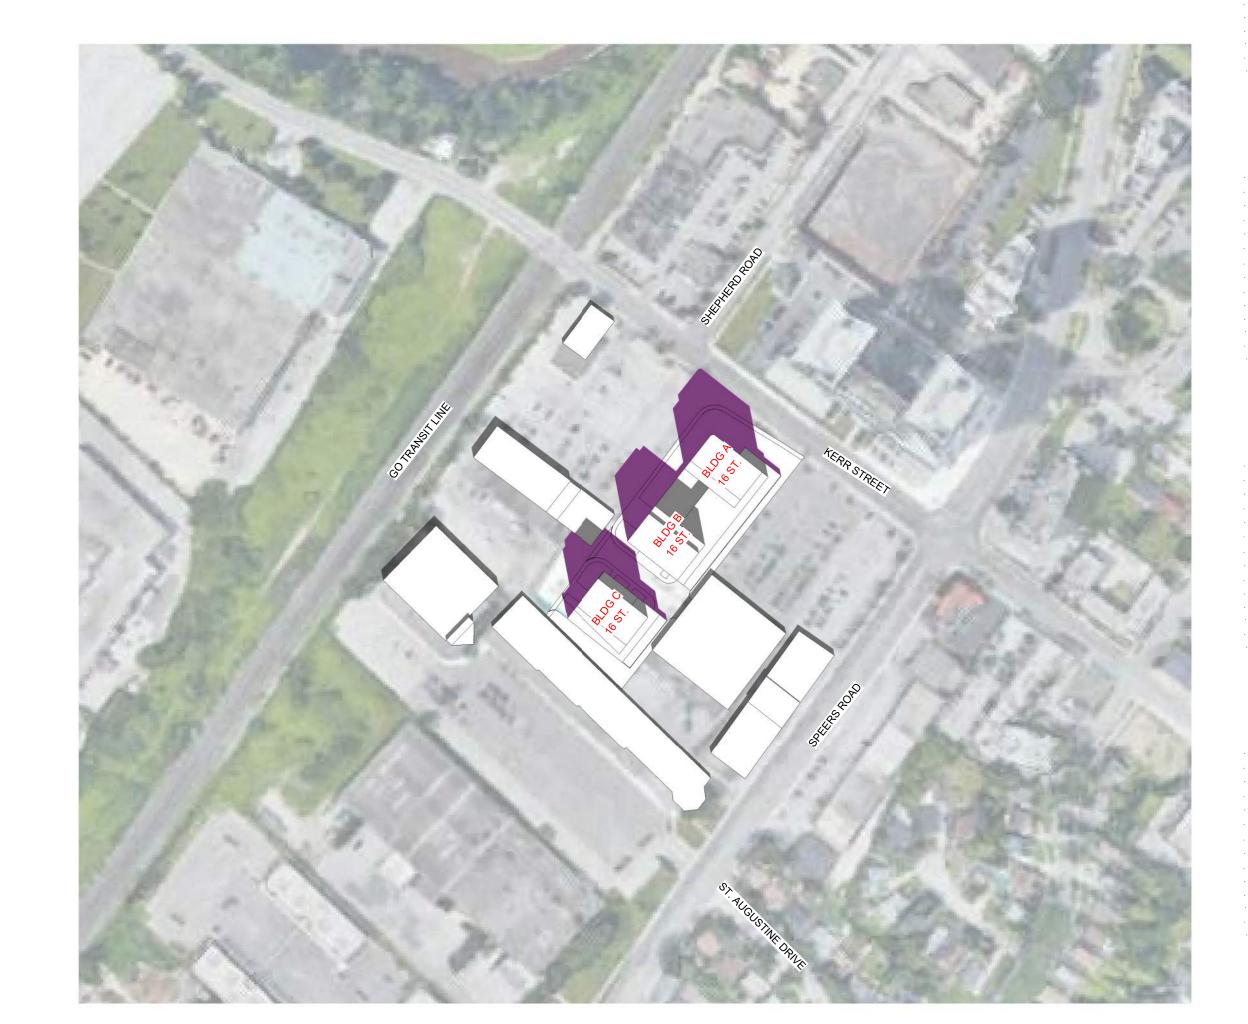

## SHADOW STUDY LEGEND

SHADOWS ON THE ROOF

SHADOWS BY PROPOSED DEVELOPMENT

OVERLAPPING SHADOWS

550 Kerr Street

Oakville, Ontario

**APRIL SHADOW STUDIES** 

SPA812 REV.