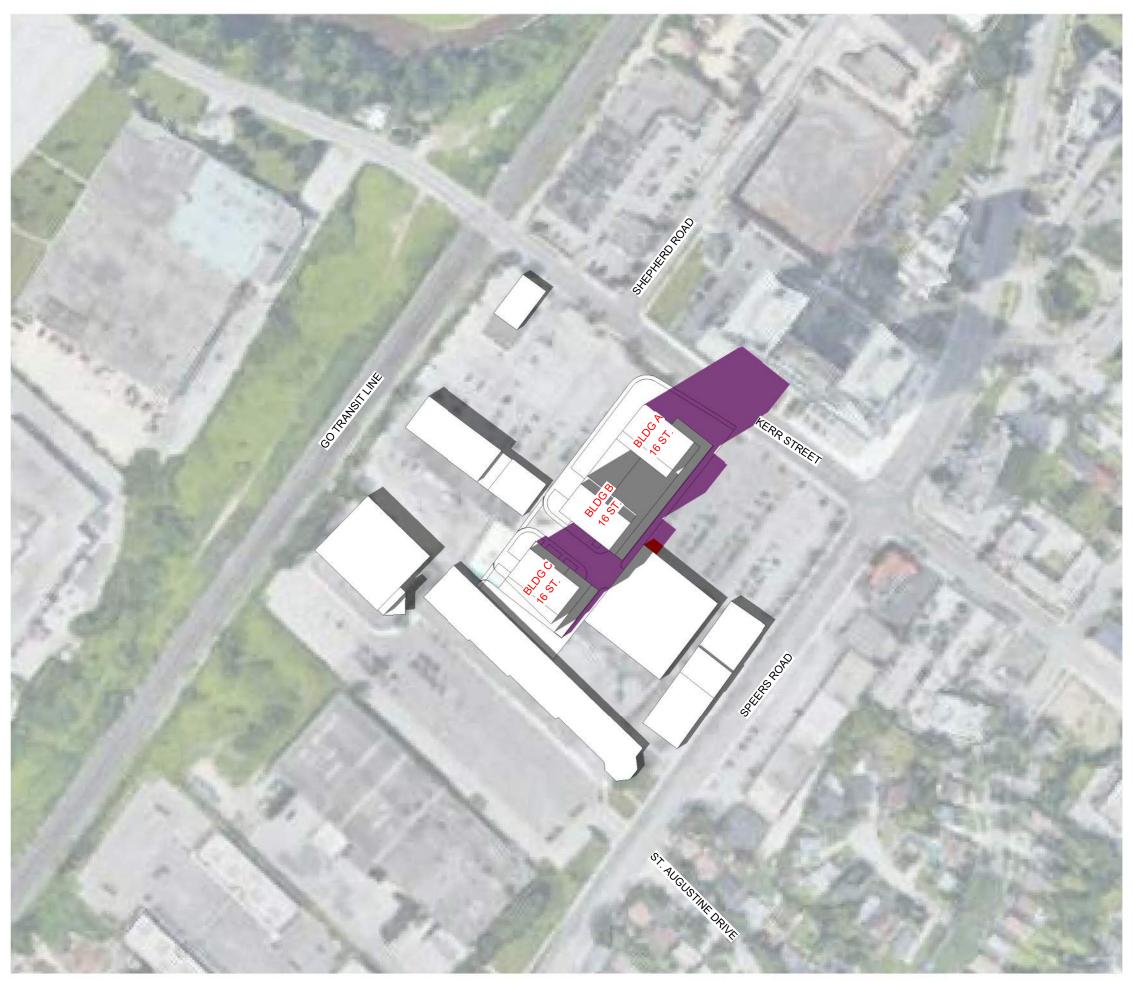

3 APRIL 21 - 1354 PM SPA812 1:2000

67 Lesmill Road Toronto, ON, M3B 2T8 T 416 425 2222 turnerfleischer.com

This drawing, as an instrument of service, is provided by and is the property of Turner Fleischer Architects Inc. The contractor must verify and accept responsibility for all dimensions and conditions on site and must notify Turner Fleischer Architects Inc. of any variations from the supplied information. This drawing is not to be scaled. The architect is not responsible for the accuracy of survey, structural, mechanical, electrical, etc., information shown on this drawing. Refer to the appropriate consultant's drawings before proceeding with the work. Construction must conform to all applicable codes and requirements of authorities having jurisdiction. The contractor working from drawings not specifically marked 'For Construction' must assume full responsibility and bear costs for any corrections or damages resulting from his work.

## SHADOW STUDY LEGEND

SHADOWS ON THE ROOF

SHADOWS BY PROPOSED DEVELOPMENT

OVERLAPPING SHADOWS

550 Kerr Street

Oakville, Ontario

**APRIL SHADOW STUDIES** 

SPA812 REV.