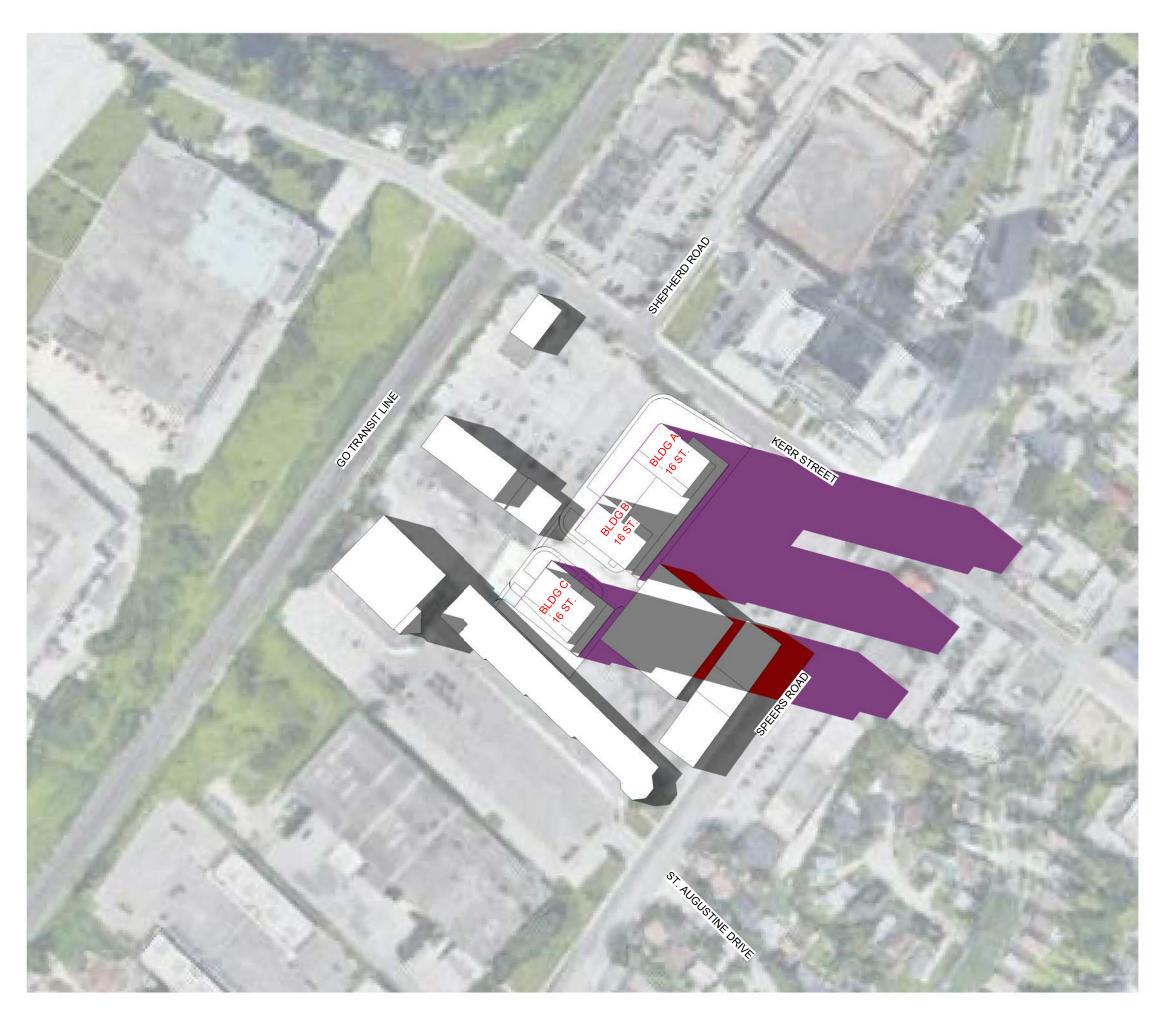

JUNE SHADOW STUDIES

2 JUNE 21 - 1935 PM SPA817 1:2000

67 Lesmill Road Toronto, ON, M3B 2T8 T 416 425 2222 turnerfleischer.com

This drawing, as an instrument of service, is provided by and is the property of Turner Fleischer Architects Inc. The contractor must verify and accept responsibility for all dimensions and conditions on site and must notify Turner Fleischer Architects Inc. of any variations from the supplied information. This drawing is not to be scaled. The architect is not responsible for the accuracy of survey, structural, mechanical, electrical, etc., information shown on this drawing. Refer to the appropriate consultant's drawings before proceeding with the work. Construction must conform to applicable codes and requirements of authorities having jurisdiction. The contractor working from drawings not specifically marked 'For Construction' must assume full responsibility and bear costs for any corrections or damages resulting from his work.

### SHADOW STUDY LEGEND

SHADOWS ON THE ROOF

SHADOWS BY PROPOSED DEVELOPMENT

OVERLAPPING SHADOWS

550 Kerr Street

Oakville, Ontario

JUNE SHADOW STUDIES

PROJECT NO. 21.049SPA PROJECT DATE 2021-09-17 DRAWN BY CHECKED BY AYU SCALE