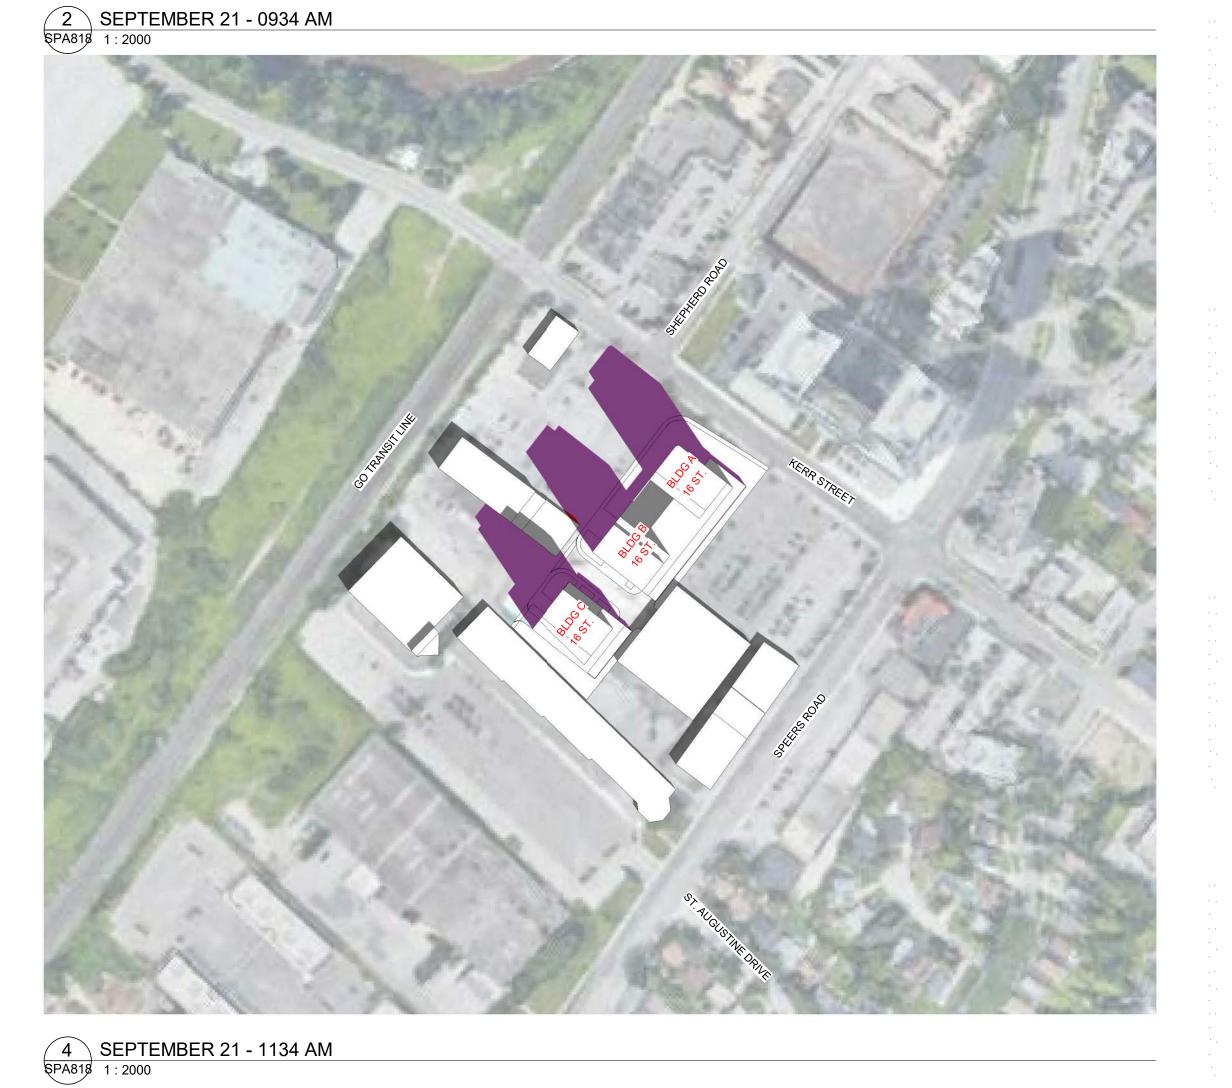

1:2000

Ν

SCALE 0m 20m 1:2000

3 SEPTEMBER 21 - 1034 AM SPA818 1:2000

67 Lesmill Road Toronto, ON, M3B 2T8 T 416 425 2222 turnerfleischer.com

This drawing, as an instrument of service, is provided by and is the property of Turner Fleischer Architects Inc. The contractor must verify and accept responsibility for all dimensions and conditions on site and must notify Turner Fleischer Architects Inc. of any variations from the supplied information. This drawing is not to be scaled. The architect is not responsible for the accuracy of survey, structural, mechanical, electrical, etc., information shown on this drawing. Refer to the appropriate consultant's drawings before proceeding with the work. Construction must conform to all applicable codes and requirements of authorities having jurisdiction. The contractor working from drawings not specifically marked 'For Construction' must assume full responsibility and bear costs for any corrections or damages resulting from his work.

SHADOW STUDY LEGEND

SHADOWS ON THE ROOF

SHADOWS BY PROPOSED DEVELOPMENT

OVERLAPPING SHADOWS

550 Kerr Street

Oakville, Ontario

SEPTEMBER SHADOW STUDIES

SPA818 1