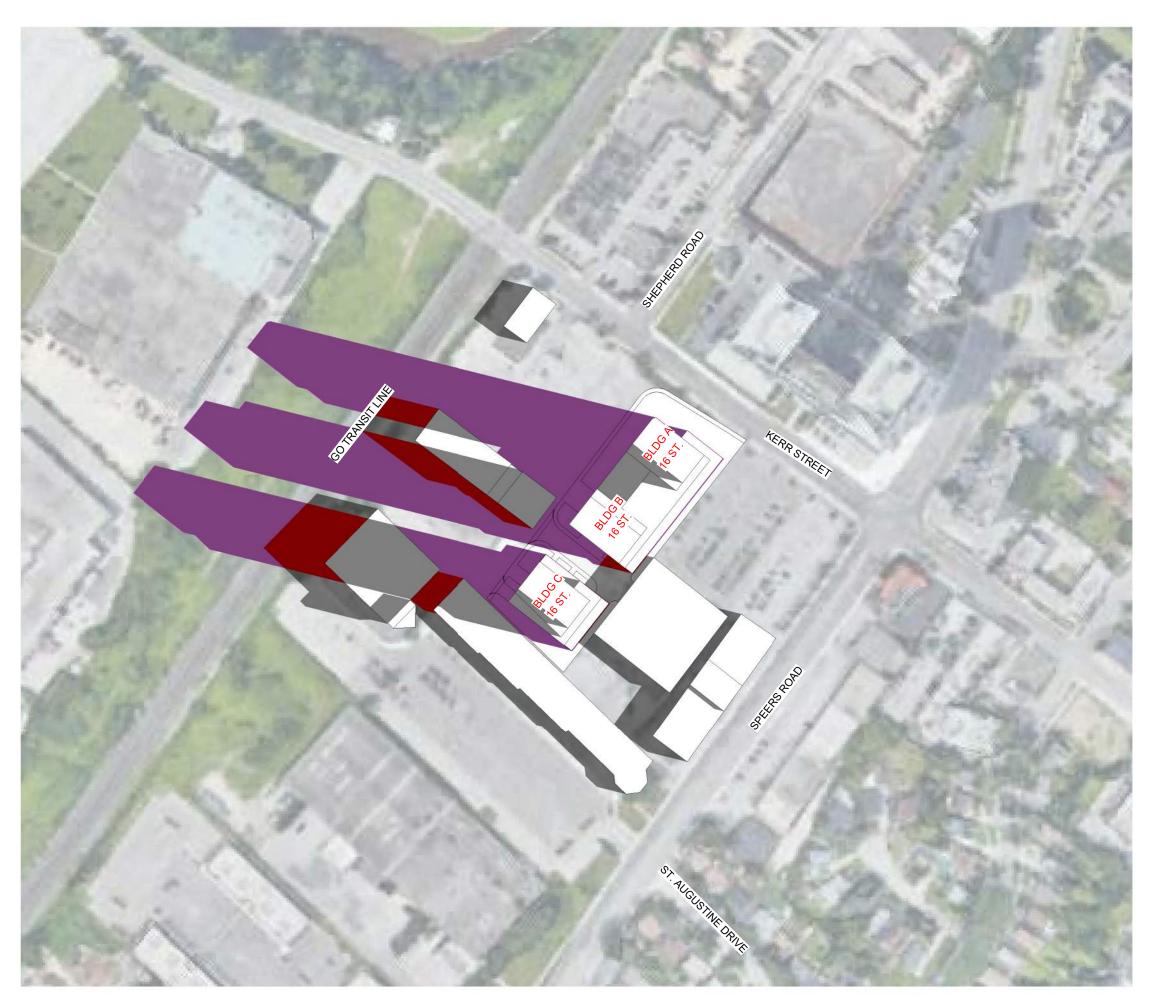

1:2000

Ν

SCALE 0m 20m 1:2000

3 SEPTEMBER 21 - 1034 AM SPA818 1:2000

67 Lesmill Road Toronto, ON, M3B 2T8 T 416 425 2222 turnerfleischer.com

This drawing, as an instrument of service, is provided by and is the property of Turner Fleischer Architects Inc. The contractor must verify and accept responsibility for all dimensions and conditions on site and must notify Turner Fleischer Architects Inc. of any variations from the supplied information. This drawing is not to be scaled. The architect is not responsible for the accuracy of survey, structural, mechanical, electrical, etc., information shown on this drawing. Refer to the appropriate consultant's drawings before proceeding with the work. Construction must conform to all applicable codes and requirements of authorities having jurisdiction. The contractor working from drawings not specifically marked 'For Construction' must assume full responsibility and bear costs for any corrections or damages resulting from his work.

SHADOW STUDY LEGEND

SHADOWS ON THE ROOF

SHADOWS BY PROPOSED DEVELOPMENT

OVERLAPPING SHADOWS

550 Kerr Street

Oakville, Ontario

SEPTEMBER SHADOW STUDIES

SPA818 1