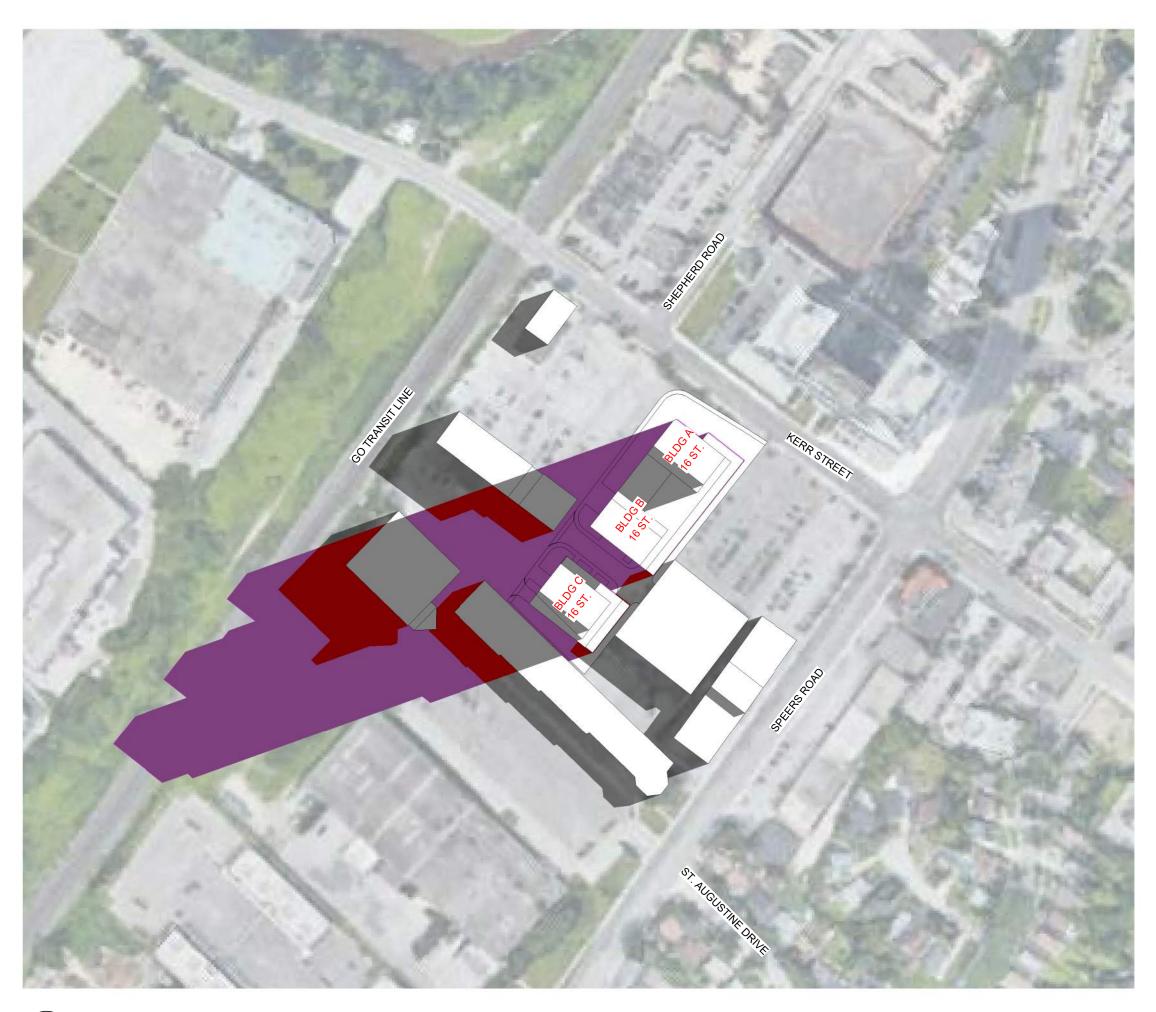

SPA813 REV.

3 JUNE 21 - 0906 AM SPA814 1:2000

TURNER FLEISCHER

67 Lesmill Road Toronto, ON, M3B 2T8 T 416 425 2222 turnerfleischer.com

This drawing, as an instrument of service, is provided by and is the property of Turner Fleischer Architects Inc. The contractor must verify and accept responsibility for all dimensions and conditions on site and must notify Turner Fleischer Architects Inc. of any variations from the supplied information. This drawing is not to be scaled. The architect is not responsible for the accuracy of survey, structural, mechanical, electrical, etc., information shown on this drawing. Refer to the appropriate consultant's drawings before proceeding with the work. Construction must conform to all applicable codes and requirements of authorities having jurisdiction. The contractor working from drawings not specifically marked 'For Construction' must assume full responsibility and bear costs for any corrections or damages resulting from his work.

SHADOWS ON THE ROOF

SHADOW STUDY LEGEND

SHADOWS BY PROPOSED DEVELOPMENT

OVERLAPPING SHADOWS

550 Kerr Street

Oakville, Ontario

JUNE SHADOW STUDIES

SPA814 1