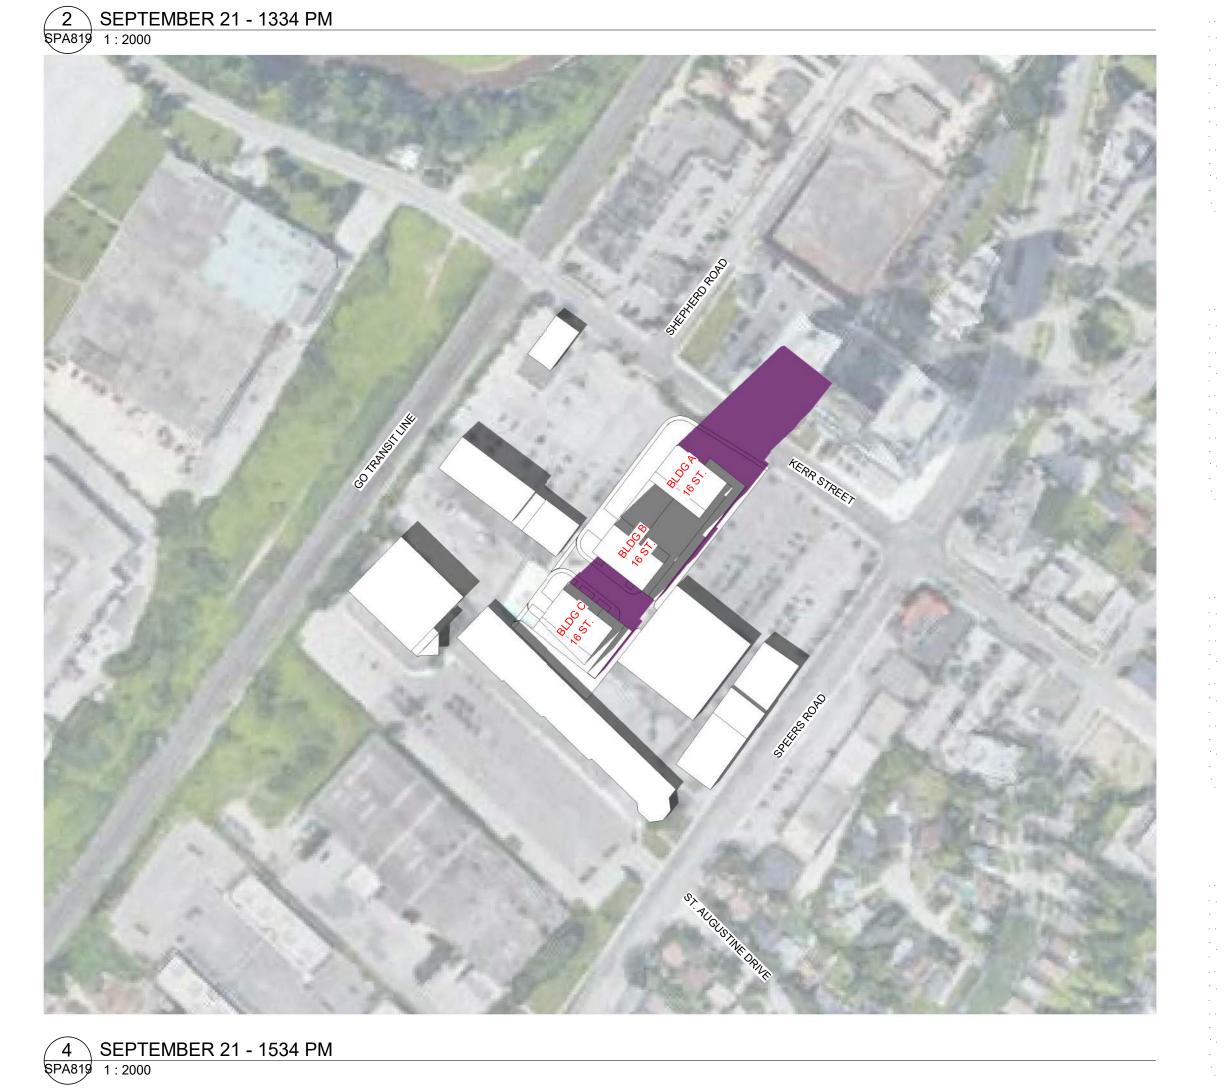

550 Kerr Street

SEPTEMBER SHADOW STUDIES

1:2000

3 DECEMBER 21 - 1017 AM SPA821 1:2000

67 Lesmill Road Toronto, ON, M3B 2T8 T 416 425 2222 turnerfleischer.com

This drawing, as an instrument of service, is provided by and is the property of Turner Fleischer Architects Inc. The contractor must verify and accept responsibility for all dimensions and conditions on site and must notify Turner Fleischer Architects Inc. of any variations from the supplied information. This drawing is not to be scaled. The architect is not responsible for the accuracy of survey, structural, mechanical, electrical, etc., information shown on this drawing. Refer to the appropriate consultant's drawings before proceeding with the work. Construction must conform to all applicable codes and requirements of authorities having jurisdiction. The contractor working from drawings not specifically marked 'For Construction' must assume full responsibility and bear costs for any corrections or damages resulting from his work.

**SHADOW STUDY LEGEND** 

SHADOWS ON THE ROOF

SHADOWS BY PROPOSED DEVELOPMENT

OVERLAPPING SHADOWS

**DECEMBER SHADOW STUDIES** 

550 Kerr Street

Oakville, Ontario

SPA821 1