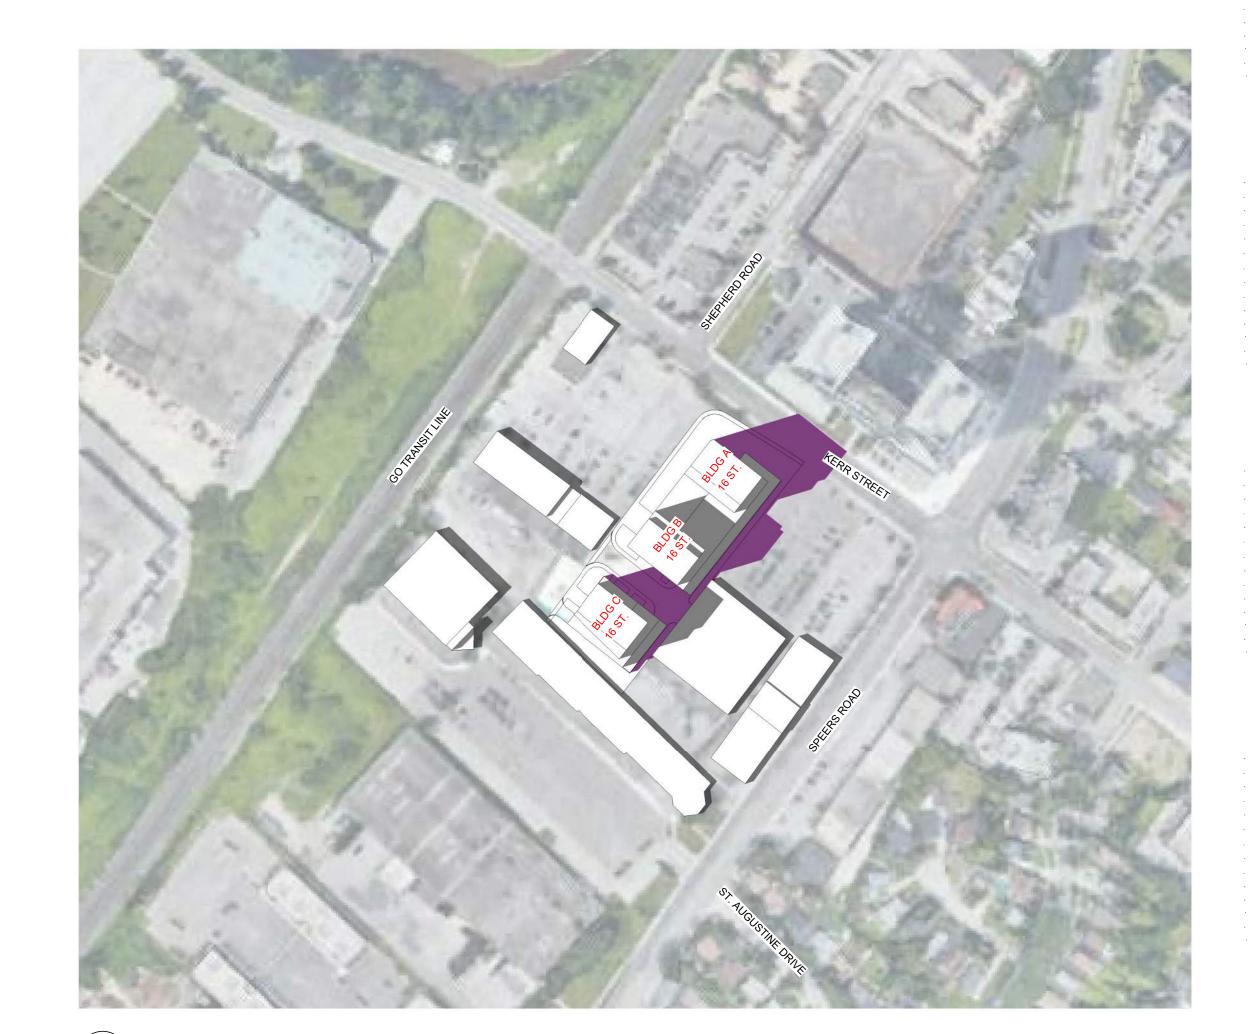

# SHADOW STUDY LEGEND

SHADOWS ON THE ROOF

SHADOWS BY PROPOSED

DEVELOPMENT

OVERLAPPING SHADOWS

SPA816 1

550 Kerr Street

Oakville, Ontario