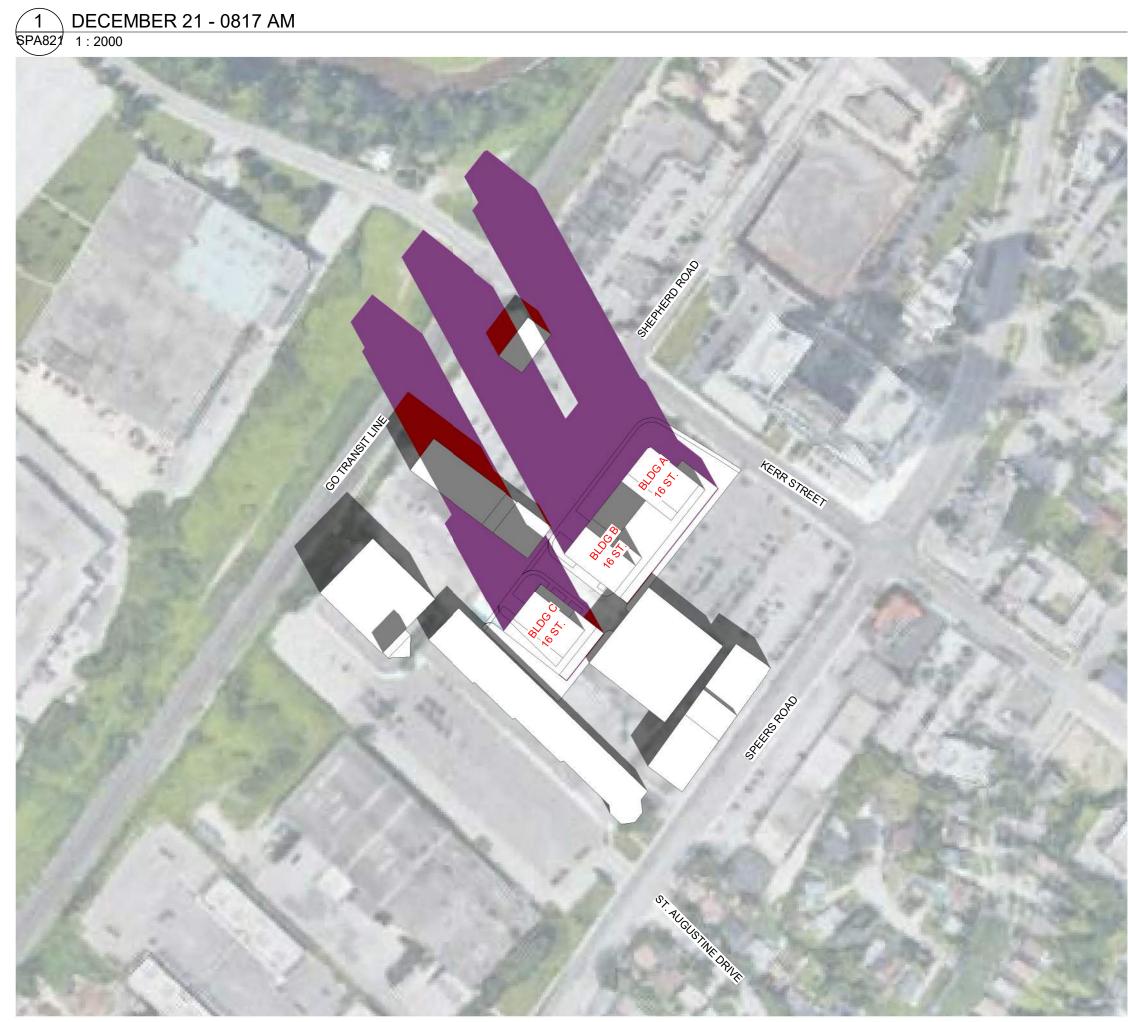

550 Kerr Street

SEPTEMBER SHADOW STUDIES

1:2000

3 DECEMBER 21 - 1017 AM SPA821 1:2000

67 Lesmill Road Toronto, ON, M3B 2T8 T 416 425 2222 turnerfleischer.com

This drawing, as an instrument of service, is provided by and is the property of Turner Fleischer Architects Inc. The contractor must verify and accept responsibility for all dimensions and conditions on site and must notify Turner Fleischer Architects Inc. of any variations from the supplied information. This drawing is not to be scaled. The architect is not responsible for the accuracy of survey, structural, mechanical, electrical, etc., information shown on this drawing. Refer to the appropriate consultant's drawings before proceeding with the work. Construction must conform to all applicable codes and requirements of authorities having jurisdiction. The contractor working from drawings not specifically marked 'For Construction' must assume full responsibility and bear costs for any corrections or damages resulting from his work.

**SHADOW STUDY LEGEND** 

SHADOWS ON THE ROOF

SHADOWS BY PROPOSED DEVELOPMENT

OVERLAPPING SHADOWS

**DECEMBER SHADOW STUDIES** 

550 Kerr Street

Oakville, Ontario

SPA821 1