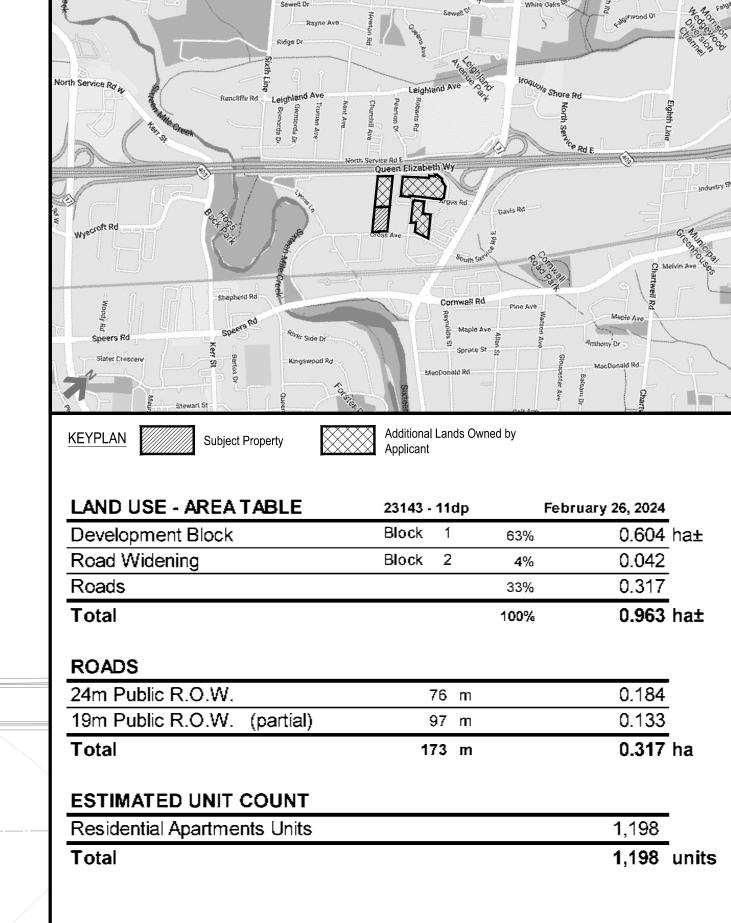

#### ADDITIONAL INFORMATION **REQUIRED UNDER SECTION 51(17)** OF THE PLANNING ACT

- A, B, E, F, G, J, L As Shown on Plan C. Additional lands owned by the applicant as shown
- on the key plan. D. Development Block, Road Widening, Roads
- H. Piped water to be provided.
- I. Clay loam soil. K. Sanitary & storm sewers to be provided.