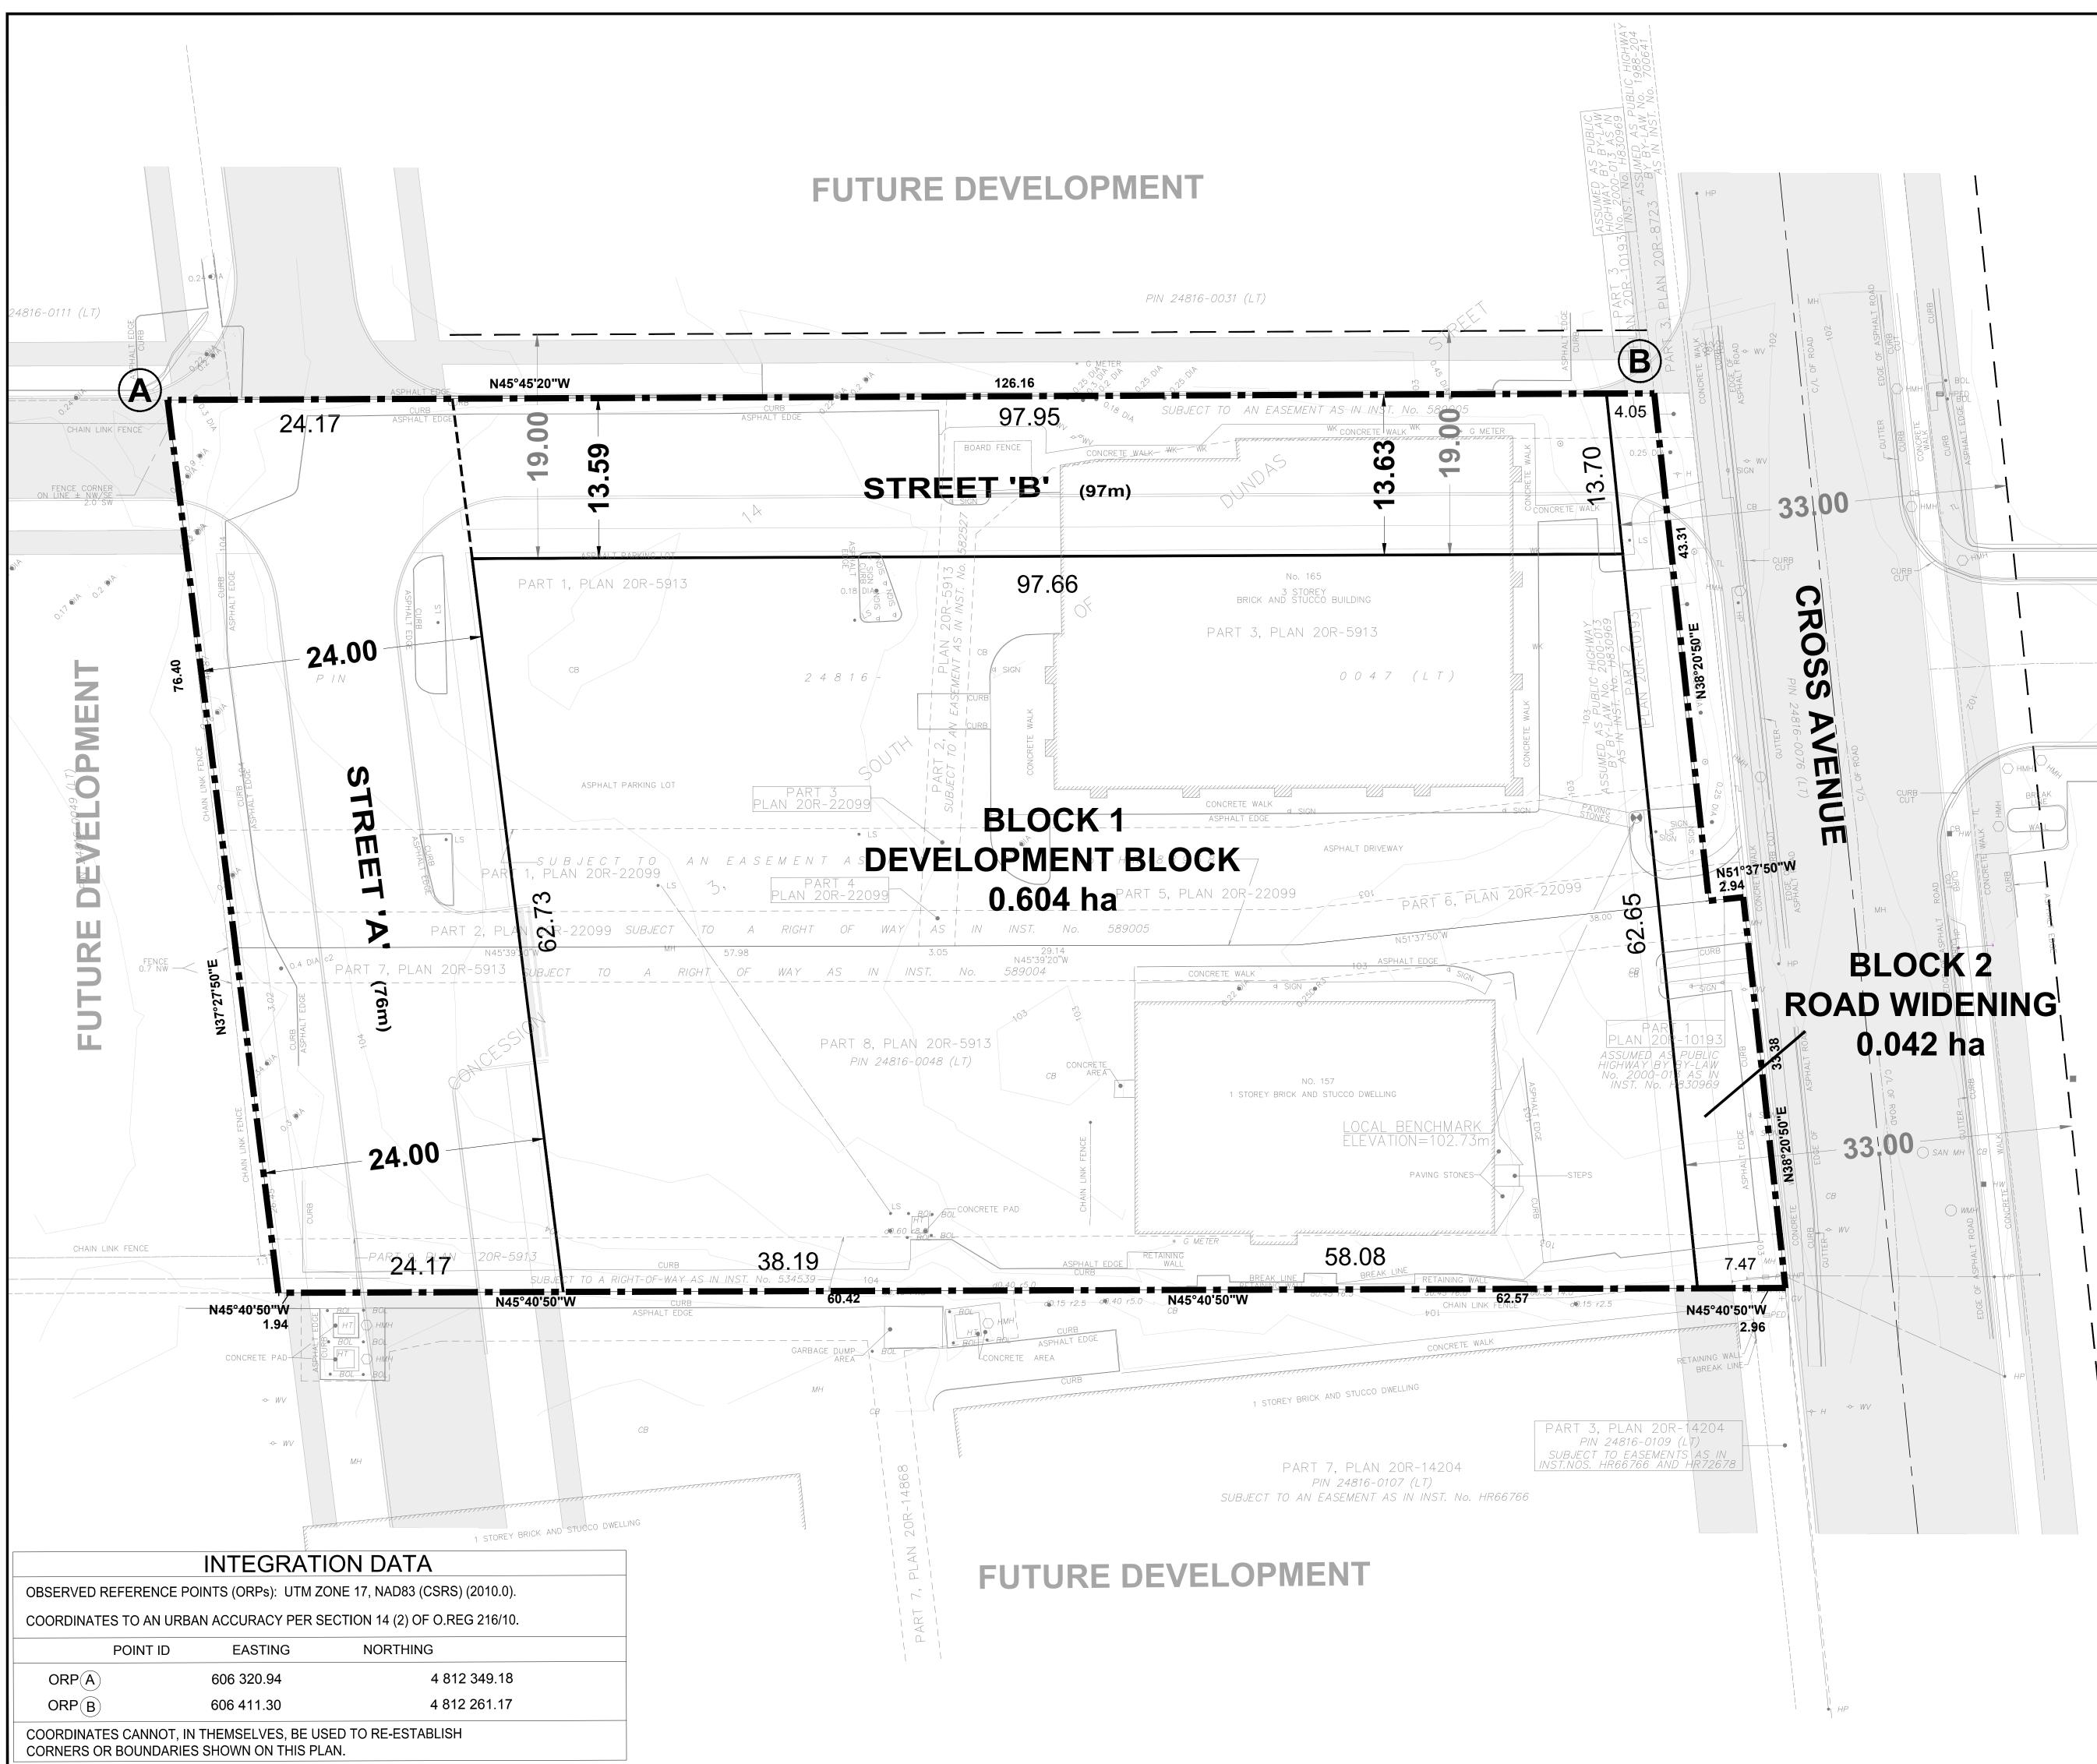

### LEGEND

Subject Property

#### NOTES

All dimensions are in metres. All area measurements are computer generated. All elevations refer to Geodetic Datum.

#### ADDITIONAL INFORMATION **REQUIRED UNDER SECTION 51(17)** OF THE PLANNING ACT

- A, B, E, F, G, J, L As Shown on Plan C. Additional lands owned by the applicant as shown
- on the key plan. D. Development Block, Road Widening, Roads
- H. Piped water to be provided.
- I. Clay loam soil. K. Sanitary & storm sewers to be provided.

## Emil Toma CROSS REALTY INCORPORATED

DRAFT PLAN OF PROPOSED SUBDIVISION PART OF LOT 14. CONCESSION 3 SOUTH OF DUNDAS STREET (GEOGRAPHIC TOWNSHIP OF TRAFALGAR) TOWN OF OAKVILLE **REGIONAL MUNICIPALITY OF HALTON** 