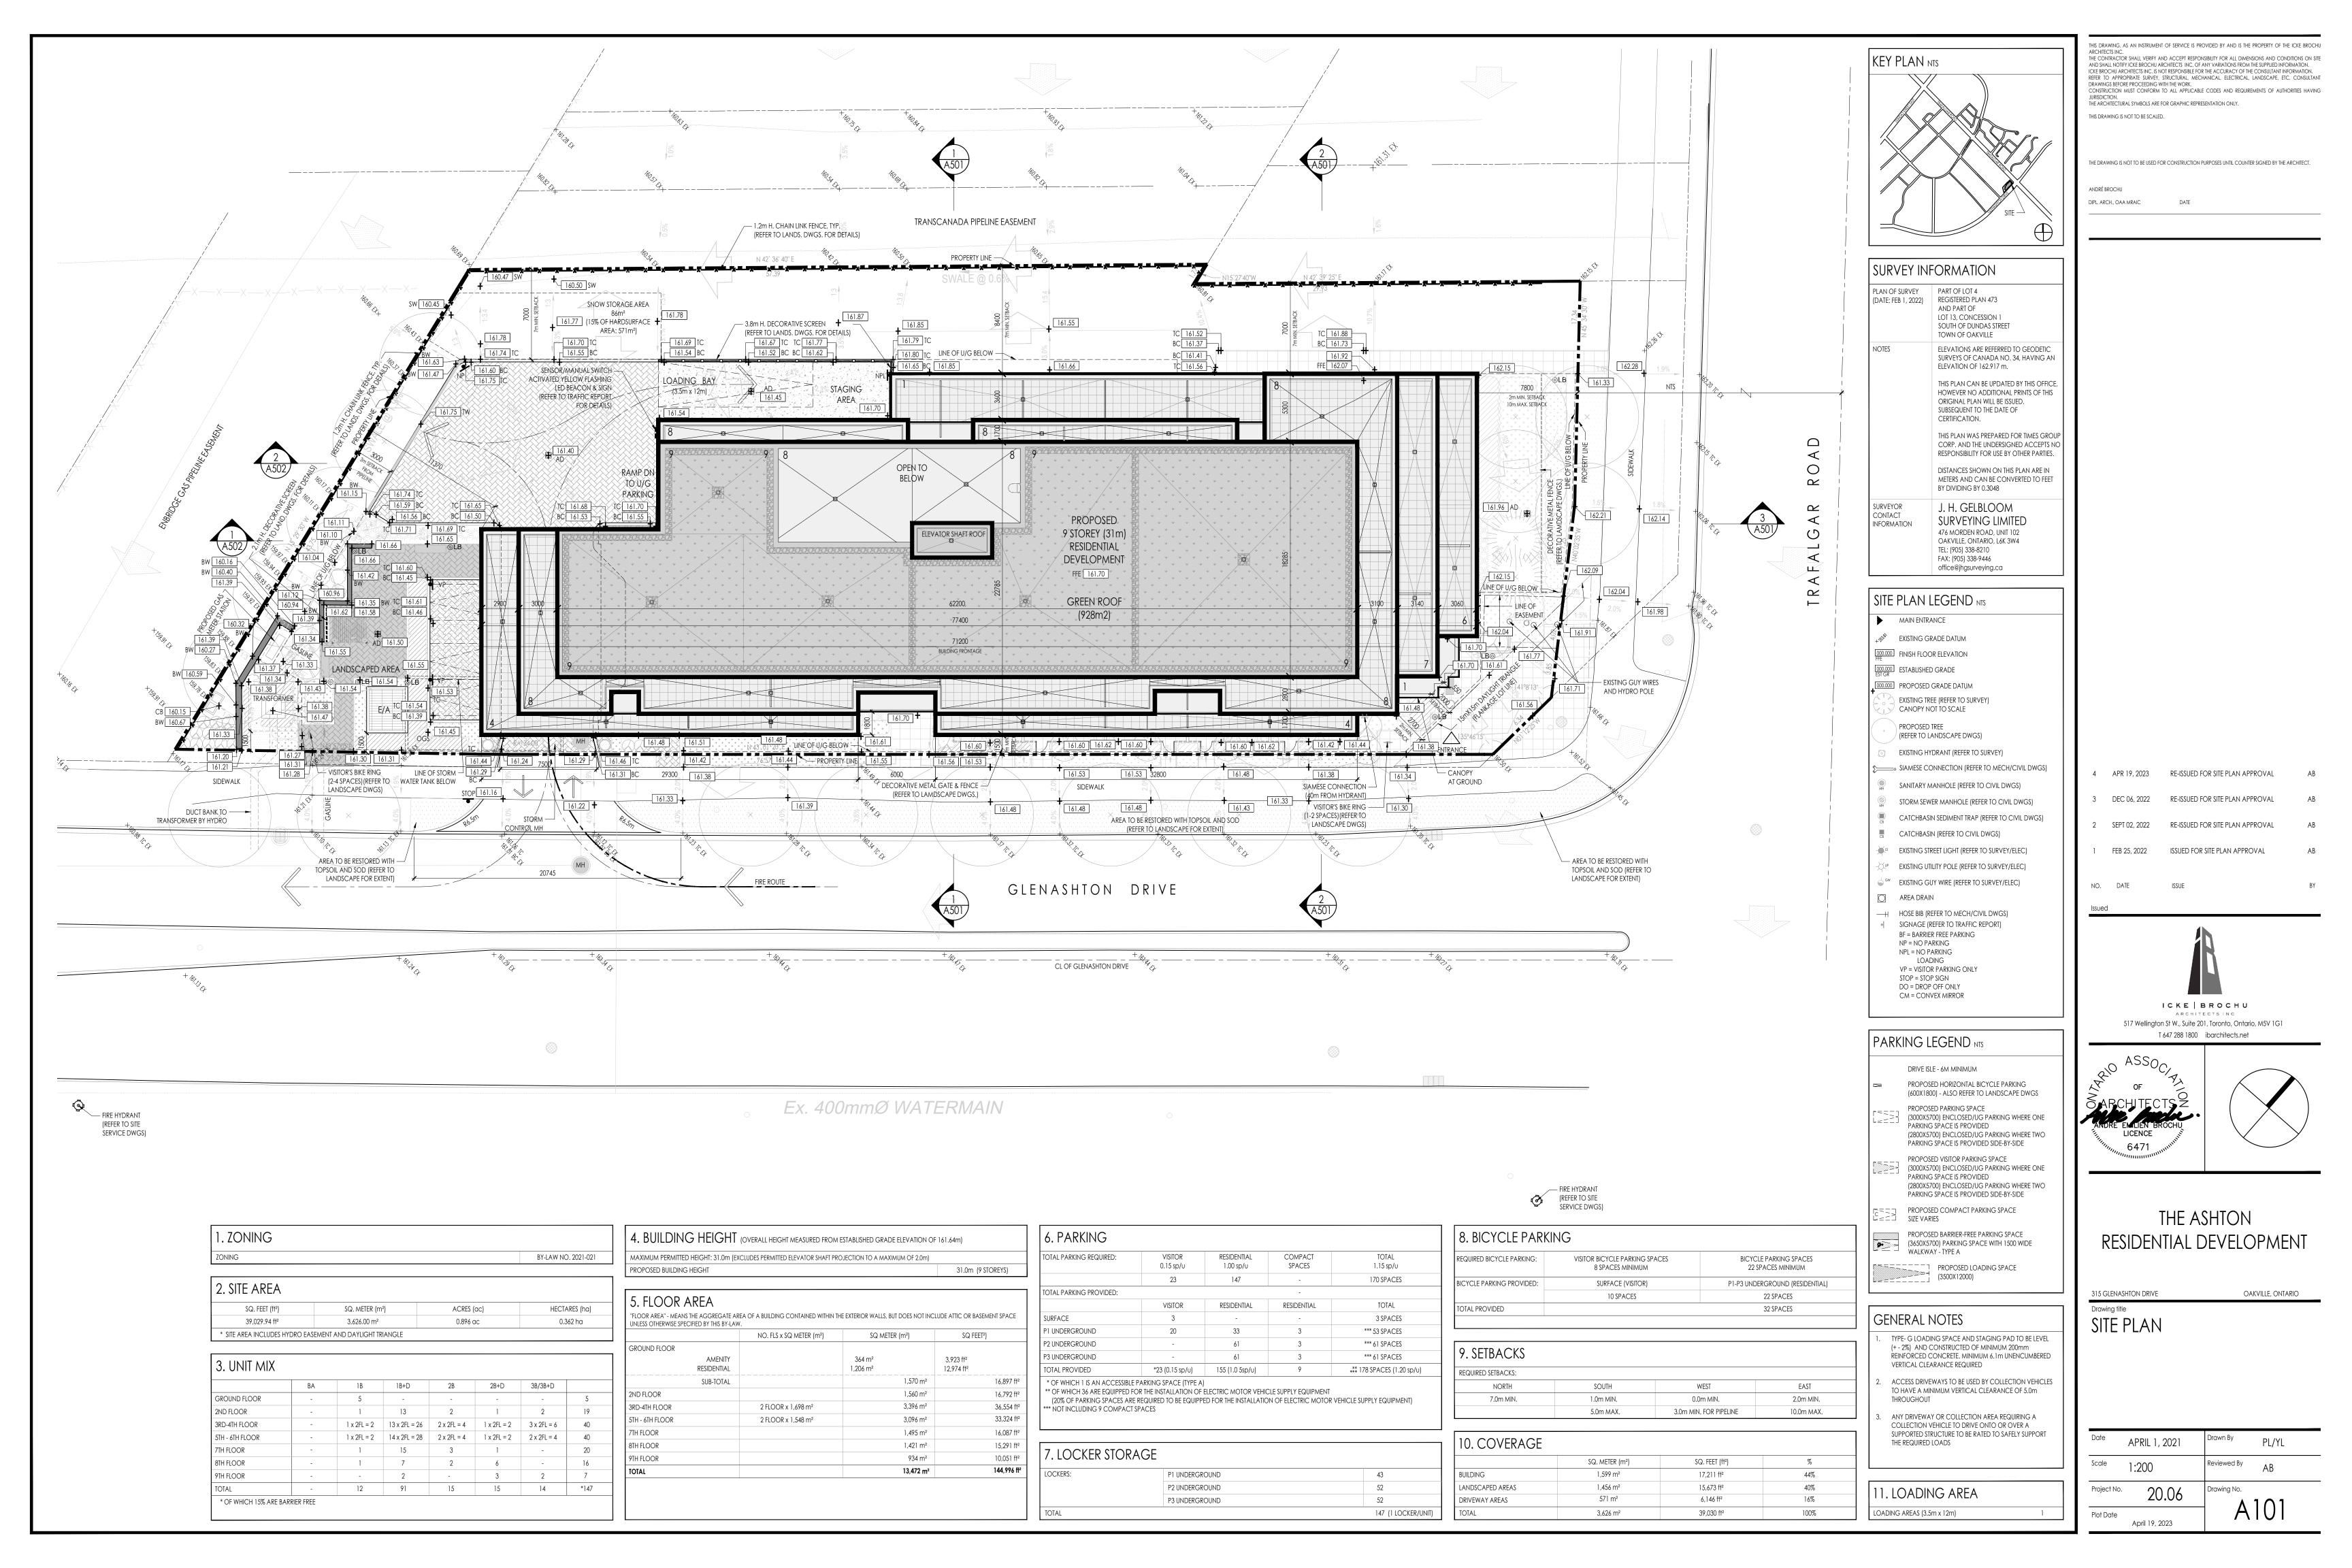

| LIST OF DRAWINGS |                                     | SCALE |
|------------------|-------------------------------------|-------|
| A101             | SITE PLAN AND STATISTICS            | 1:200 |
| A201             | P3-P2 UNDERGROUND PARKING PLANS     | 1:200 |
| A202             | P1 UNDERGROUND PARKING PLAN         | 1:200 |
| A301             | GROUND FLOOR PLAN                   | 1:200 |
| A302             | 2ND FLOOR PLAN                      | 1:200 |
|                  | 3RD - 4TH FLOOR PLANS               | 1:200 |
| A303             | 5TH - 6TH FLOOR PLANS               | 1:200 |
|                  | 7TH FLOOR PLAN                      | 1:200 |
| A304             | 8TH FLOOR PLAN                      | 1:200 |
|                  | 9TH FLOOR PLAN                      | 1:200 |
| A305             | ROOF PLAN                           | 1:200 |
| A401             | BUILDING ELEVATIONS                 | 1:200 |
| A402             | BUILDING ELEVATIONS                 | 1:200 |
| A421             | COLOURED ELEVATION-SOUTH            | 1:150 |
| A422             | COLOURED ELEVATION-NORTH            | 1:150 |
| A423             | COLOURED ELEVATIONS-EAST&WEST       | 1:150 |
| A451a            | ENLARGED ELEVATION-GLENASHTON DRIVE | 1:50  |
| A451b            | ENLARGED ELEVATION-GLENASHTON DRIVE | 1:50  |
| A451c            | ENLARGED ELEVATION-GLENASHTON DRIVE | 1:50  |
| A452             | ENLARGED ELEVATION-TRAFARGAR ROAD   | 1:50  |
| A501             | BUILDING SECTIONS                   | 1:200 |
| A502             | BUILDING SECTIONS                   | 1:200 |
| A511             | SHADOW STUDY - APRIL 21             | N/A   |
| A512             | SHADOW STUDY - JUNE 21              | N/A   |
| A513             | SHADOW STUDY - SEPTEMBER 21         | N/A   |
| A514             | SHADOW STUDY - DECEMBER 21          | N/A   |